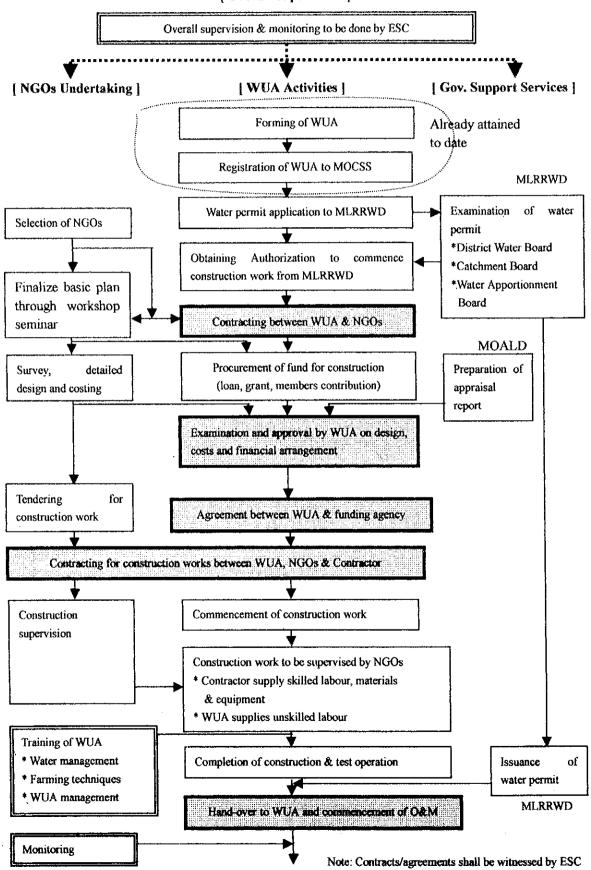

,000<br>0 | 00 62,300<br>00 30,000<br>00 75,000 | 0<br>0<br>0<br>874,000   | 120,000    |           | - From SISDO D/D report - 2.0% of construction cost - Routine maintenance - Routine maintenance - |
| Total                                                                                                                                                                      | _                                 |         |                       | 1,161,300                                  | 167,300                             | 0 874,000                | 120,000    |           |                                                                                                   |

Figure R.2-1 Implementation Flow for Self-help Project
(Rupingazi Ngerwe Irrigation Scheme)
[ Overall Supervision ]





Figure R.2-3 Implementation Flow for Self-help Project
(Ngomano/Nyangati Water Furrow Project)
[Overall Supervision]



Figure R.2-4 Implementation Flow for Government Public Project
(Ngomano/Nyangati Water Furrow Project)

[ Overall Supervision ]



Figure R.2-5 Implementation Flow for Self-help Project
(Nkunjumo Water Project)

[ Overall Supervision ]





## (For Marketing Improvement for Kunjumo Water Project)

Regional Market Improvement Plan for Transaction Modes and Information Flows of Horticultural

Produce at Gakoromone Wholesale Market



Note: Contracts shall be witnessed by ESC.

Implementation Flow for Self-help Project Figure R.2-7 (Ruungu/Karocho Irrigation Project) [ Overall Supervision ] Overall supervision & monitoring to be done by ESC [ Gov. Support Services ] [ NG