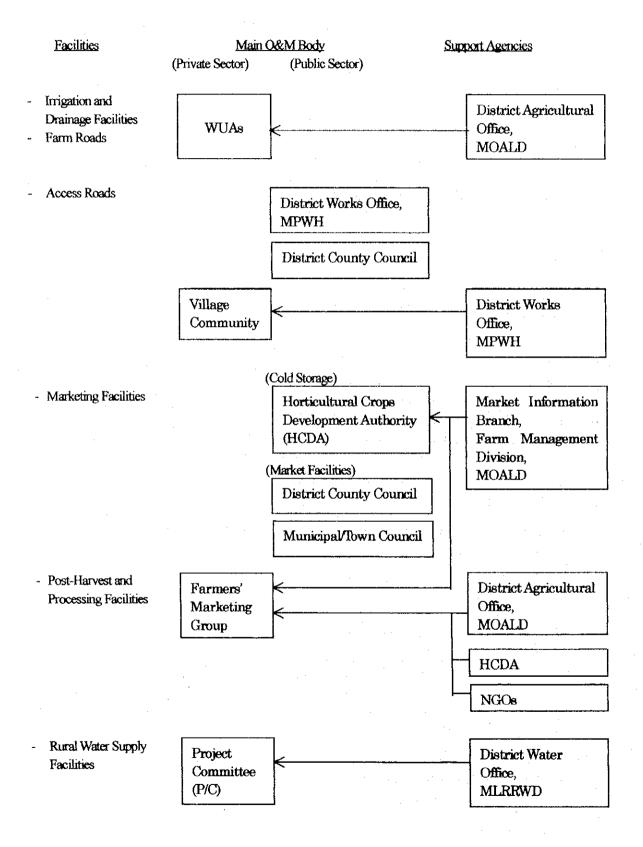

posed Organization Chart for Operation and Maintenance for Rupingazi<br>Ngerwe Irrigation Scheme    |
| Figure R.2-10 | Proposed Organization Chart for Operation and Maintenance for<br>Ngomano/Nyangati Water Furrow Project |
| Figure R.2-11 | Proposed Organization Chart for Operation and Maintenance for Nkunjumo<br>Water Project                |
| Figure R.2-12 | Proposed Organization Chart for Operation and Maintenance for<br>Ruungu/Karocho Irrigation Project     |
| Figure R.2-13 | Proposed Organization Chart of WUA for Model Areas                                                     |
|               |                                                                                                        |



Figure R.1-2 Proposed Organization for Operation and Maintenance of Facilities



# Table R.2-1 Implementation Process of Facility Construction for Rupingazi Ngerwe Irrigation Scheme

(1/3)

# a) Self-Help Projects

- (1) Beneficiaries self-help group shall form WUA, and register to Ministry of Culture and Social Services (MOCSS), then open bank account of WUA to build a fund for project.

  (Rupingazi Ngerwe Irrigation Association has been formed, registered and functioned.)
- (2) WUA shall apply for water permit to the district water engineer of MLRRWD, and obtain authorization to commence construction work after investigation and examination of water availability conducted by MLRRWD. (Water permit has not officially obtained yet.)
- (3) It is a basic condition to proceed to the project implementation that either water permit or authorization to commence the work is