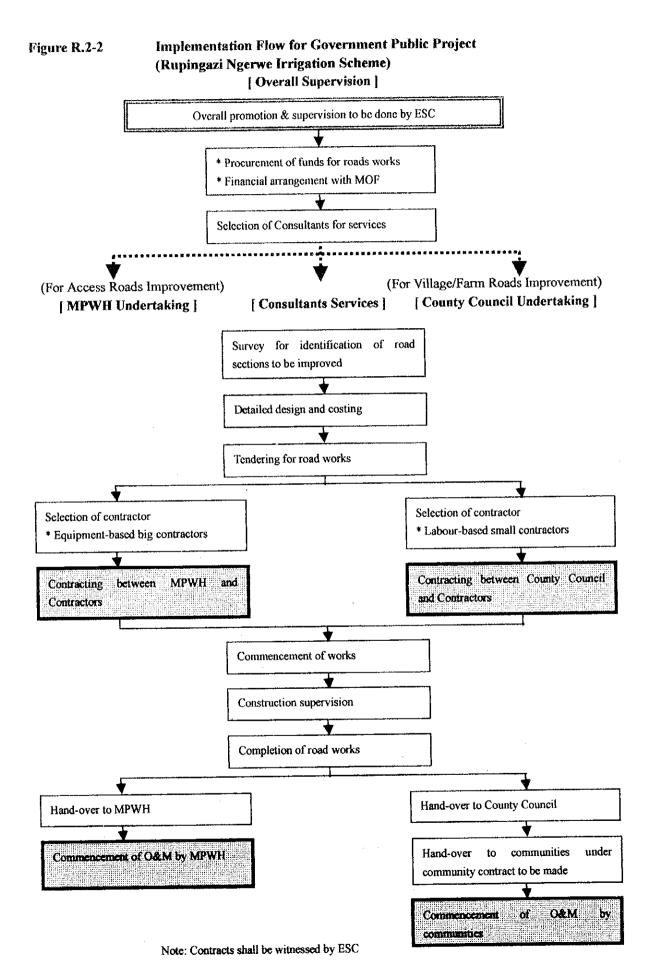

00<br>0 | 00 62,300<br>00 30,000<br>00 75,000 | 0<br>0<br>0<br>874,000   | 120,000    |           | - From SISDO D/D report - 2.0% of construction cost - Routine maintenance - Routine maintenance - |
| Total                                                                                                                                                                      | _                                 |         |                       | 1,161,300                                  | 167,300                             | 0 874,000                | 120,000    |           |                                                                                                   |

Figure R.2-1 Implementation Flow for Self-help Project
(Rupingazi Ngerwe Irrigation Scheme)
[ Overall Supervision ]





Figure R.2-3 Implementation Flow for Self-help Project
(Ngomano/Nyangati Water Furrow Project)
[Overall Supervision]



Figure R.2-4 Implementation Flow for Government Public Project
(Ngomano/Nyangati Water Furrow Project)

[ Overall Supervision ]



Figure R.2-5 Implementation Flow for Self-help Project
(Nkunjumo Water Project)

[ Overall Supervision ]





## (For Marketing Improvement for Kunjumo Water Project)

Regional Market Improvement Plan for Transaction Modes and Information Flows of Horticultural

Produce at Gakoromone Wholesale Market



Note: Contracts shall be witnessed by ESC.

Implementation Flow for Self-help Project Figure R.2-7 (Ruungu/Karocho Irrigation Project) [ Overall Supervision ] Overall supervision & monitoring to be done by ESC [ Gov. Support Services ] [ NGOs