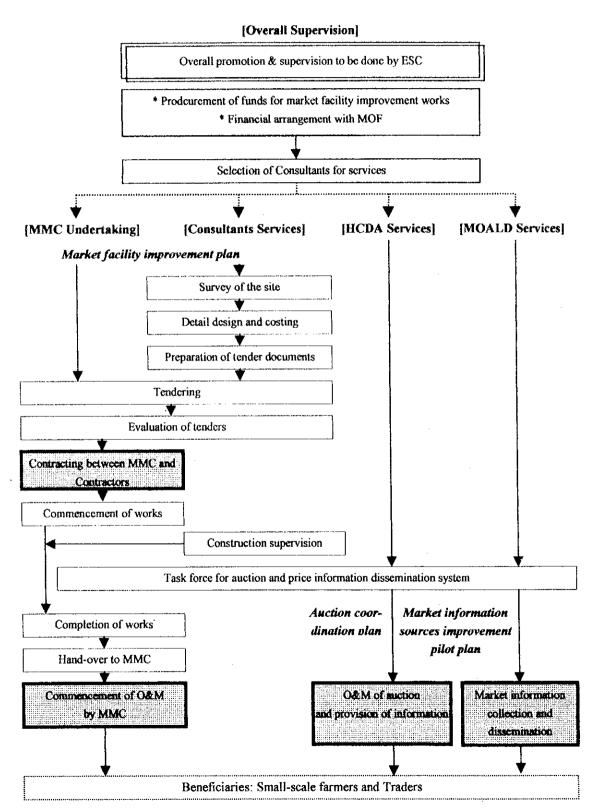

20,000    |           |                                                                                                   |

Figure R.2-1 Implementation Flow for Self-help Project
(Rupingazi Ngerwe Irrigation Scheme)
[ Overall Supervision ]





Figure R.2-3 Implementation Flow for Self-help Project
(Ngomano/Nyangati Water Furrow Project)
[Overall Supervision]



Figure R.2-4 Implementation Flow for Government Public Project
(Ngomano/Nyangati Water Furrow Project)

[ Overall Supervision ]



Figure R.2-5 Implementation Flow for Self-help Project
(Nkunjumo Water Project)

[ Overall Supervision ]





## (For Marketing Improvement for Kunjumo Water Project)

Regional Market Improvement Plan for Transaction Modes and Information Flows of Horticultural

Produce at Gakoromone Wholesale Market



Note: Contracts shall be witnessed by ESC.

Implementation Flow for Self-help Project Figure R.2-7 (Ruungu/Karocho Irrigation Project) [ Overall Supervision ] Overall supervision & monitoring to be done by ESC [ Gov. Support Services ] [ NGOs Undertaking ] [ WUA Activities ] Forming of WUA Alfeady attained Registration of WUA to MOCSS MLRRWD Water permit application to MLRRWD Examination of water Selection of NGOs permit \*District Water Board Obtaining Authorization to commence \*Catchment Board construction work from MLRRWD \*Water Apportionment Finalize basic plan Board through workshop Contracting between WUA & NGOs seminar **MOALD** Procurement of fund for construction Preparation of Śurvey, detailed (loan, grant, members contribution) appraisal design and costing report Examination