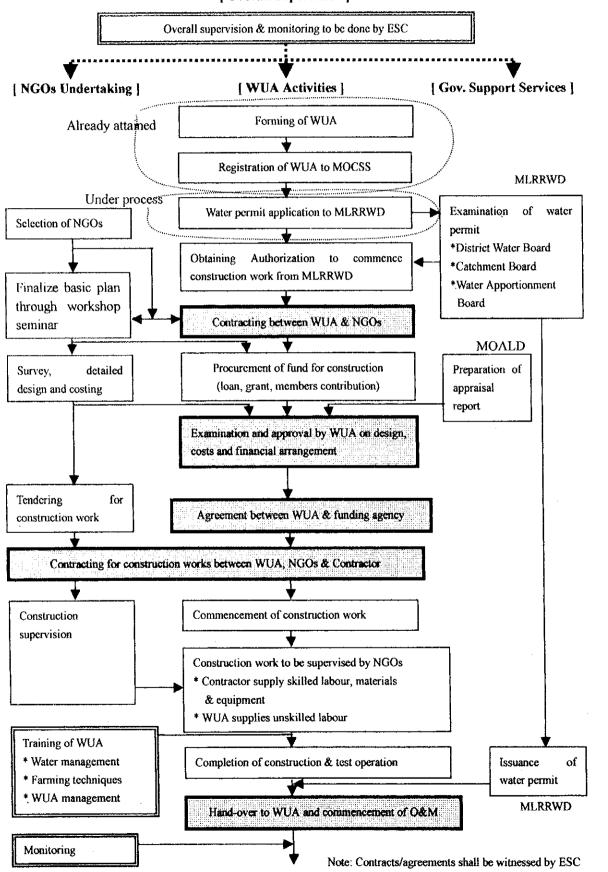

ort - 2.0% of construction cost - Routine maintenance - Routine maintenance - |
| Total                                                                                                                                                                      | _                                 |         |                       | 1,161,300                                  | 167,300                             | 0 874,000                | 120,000    |           |                                                                                                   |

Figure R.2-1 Implementation Flow for Self-help Project
(Rupingazi Ngerwe Irrigation Scheme)
[ Overall Supervision ]





Figure R.2-3 Implementation Flow for Self-help Project
(Ngomano/Nyangati Water Furrow Project)
[Overall Supervision]



Figure R.2-4 Implementation Flow for Government Public Project
(Ngomano/Nyangati Water Furrow Project)

[ Overall Supervision ]



Figure R.2-5 Implementation Flow for Self-help Project
(Nkunjumo Water Project)

[ Overall Supervision ]





## (For Marketing Improvement for Kunjumo Water Project)

Regional Market Improvement Plan for Transaction Modes and Information Flows of Horticultural

Produce at Gakoromone Wholesale Market



Note: Contracts shall be witnessed by ESC.

Implementation Flow for Self-help Project Figure R.2-7 (Ruungu/Karocho Irrigation Project) [ Overall Supervision ] Overall supervision & monitoring to be done by ESC [ Gov. Support Services ] [ NGOs Undertaking ] [ WUA Activities ] Forming of WUA Alfeady attained Registration of WUA to MOCSS MLRRWD Water permit appli