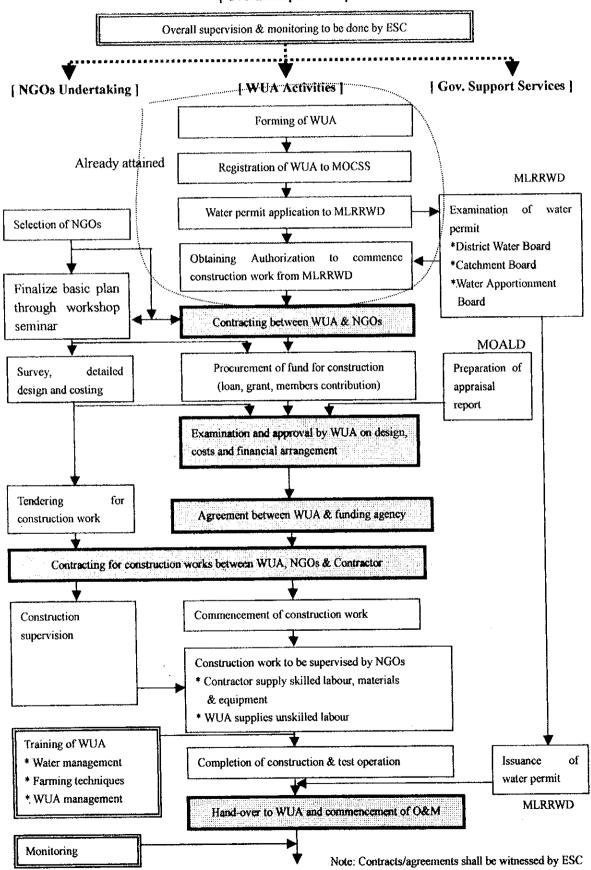

| _                                 |         |                       | 1,161,300                                  | 167,300                             | 0 874,000                | 120,000    |           |                                                                                                   |

Figure R.2-1 Implementation Flow for Self-help Project
(Rupingazi Ngerwe Irrigation Scheme)
[ Overall Supervision ]





Figure R.2-3 Implementation Flow for Self-help Project
(Ngomano/Nyangati Water Furrow Project)
[Overall Supervision]



Figure R.2-4 Implementation Flow for Government Public Project
(Ngomano/Nyangati Water Furrow Project)

[ Overall Supervision ]



Figure R.2-5 Implementation Flow for Self-help Project
(Nkunjumo Water Project)

[ Overall Supervision ]





## (For Marketing Improvement for Kunjumo Water Project)

Regional Market Improvement Plan for Transaction Modes and Information Flows of Horticultural

Produce at Gakoromone Wholesale Market



Note: Contracts shall be witnessed by ESC.

Implementation Flow for Self-help Project Figure R.2-7 (Ruungu/Karocho Irrigation Project) [ Overall Supervision ] Overall supervision & monitoring to be done by ESC [ Gov. Support Services ] [ NGOs Undertaking ] [ WUA Activities ] Forming of WUA Alfeady attained Registration of WUA to MOCSS MLRRWD Water permit application to MLRRWD Examination of water Selection of NGOs permit \*District Water Board Obtaining Authorization to commence \*Catchment Board construction work from MLRRWD \*Water Apportionment Finalize basic plan Board through workshop Cont