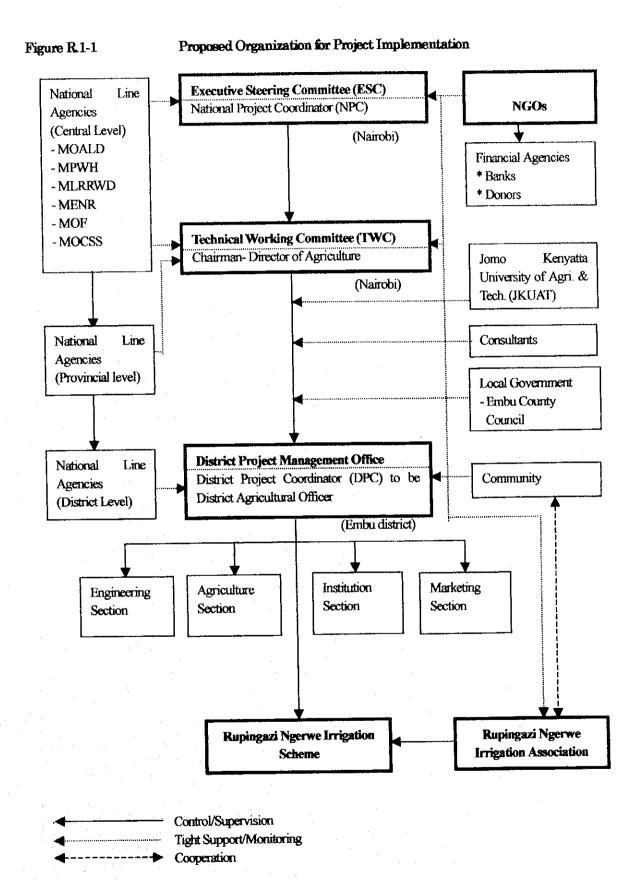

oject (Ruungu/Karocho Irrigation Project)                  |
| Figure R.2-9  | Proposed Organization Chart for Operation and Maintenance for Rupingazi<br>Ngerwe Irrigation Scheme    |
| Figure R.2-10 | Proposed Organization Chart for Operation and Maintenance for<br>Ngomano/Nyangati Water Furrow Project |
| Figure R.2-11 | Proposed Organization Chart for Operation and Maintenance for Nkunjumo<br>Water Project                |
| Figure R.2-12 | Proposed Organization Chart for Operation and Maintenance for<br>Ruungu/Karocho Irrigation Project     |
| Figure R.2-13 | Proposed Organization Chart of WUA for Model Areas                                                     |
|               |                                                                                                        |



Figure R.1-2 Proposed Organization for Operation and Maintenance of Facilities



# Table R.2-1 Implementation Process of Facility Construction for Rupingazi Ngerwe Irrigation Scheme

(1/3)

# a) Self-Help Projects

- (1) Beneficiaries self-help group shall form WUA, and register to Ministry of Culture and Social Services (MOCSS), then open bank account of WUA to build a fund for project.

  (Rupingazi Ngerwe Irrigation Association has been formed, registered and functioned.)
- (2) WUA shall apply for water permit to the district water engineer of MLRRWD, and obtain authorization to commence construction work after investigation and examination of water availability conducted by MLRRWD. (Water permit has not officially obtained yet.)
- (3) It is a basic condition to proceed to the projec