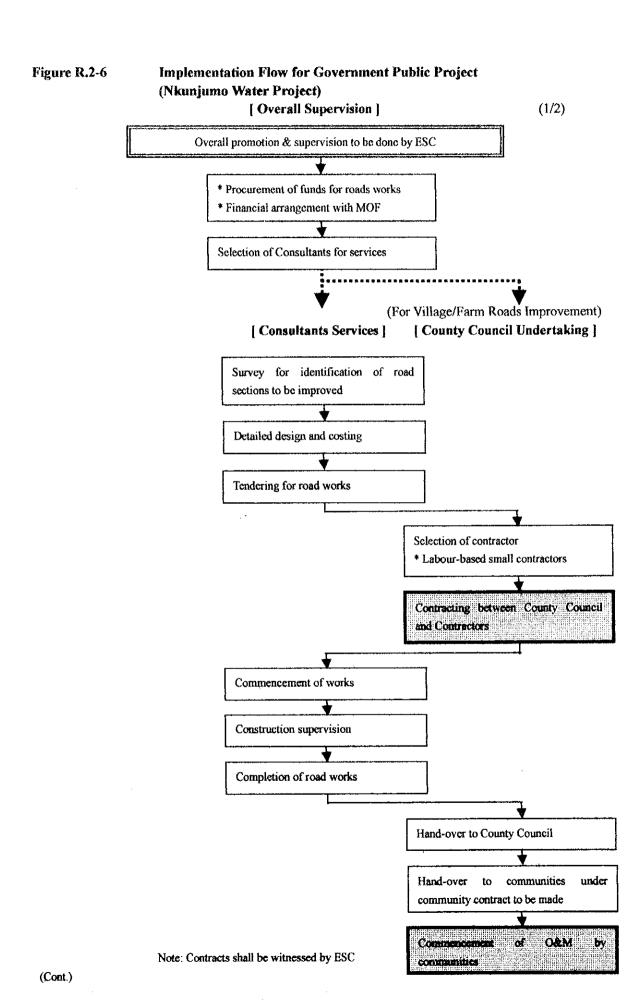

Note: 1) Pre-engineering cost for irrigation & drainage improvement is only for geological investigation cost at intake site since survey works have been conducted by JICA Study Team.

Table Q.2-3 Project Cost and Disbursement Schedule for Nkunjumo Water Project