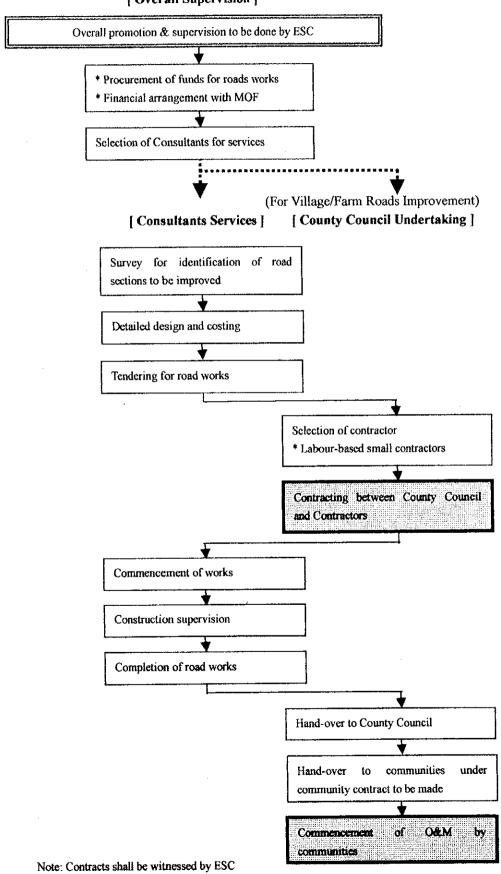

| _                                 |         |                       | 1,161,300                                  | 167,300                             | 0 874,000                | 120,000    |           |                                                                                                   |

Figure R.2-1 Implementation Flow for Self-help Project
(Rupingazi Ngerwe Irrigation Scheme)
[ Overall Supervision ]





Figure R.2-3 Implementation Flow for Self-help Project
(Ngomano/Nyangati Water Furrow Project)
[Overall Supervision]



Figure R.2-4 Implementation Flow for Government Public Project
(Ngomano/Nyangati Water Furrow Project)

[ Overall Supervision ]



Figure R.2-5 Implementation Flow for Self-help Project
(Nkunjumo Water Project)

[ Overall Supervision ]





## (For Marketing Improvement for Kunjumo Water Project)

Regional Market Improvement Plan for Transaction Modes and Information Flows of Horticultural

Produce at Gakoromone Wholesale Market



Note: Contracts shall be witnessed by ESC.

Implementation Flow for Self-help Project Figure R.2-7 (Ruungu/Karocho Irrigation Project) [ Overall Supervision ] Overall supervision & monitoring to be done by ESC [ Gov. Support Services ] [ NGOs Undertaking ] [ WUA Activities ] Forming of WUA Alfeady attained Registration of WUA to MOCSS MLRRWD Water permit application to MLRRWD Examination of water Selection of NGOs permit \*District Water Board Obtaining Authorization to commence \*Catchme