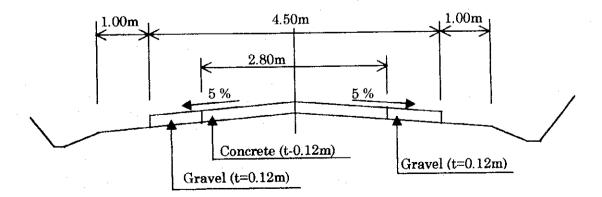

l Plan for the Improvement of Rupingazi Ngerwe Irrigation Scheme

Figure P.2-2 General Plan for the Improvement of Ngomano/Nyangati Water Furrow Project

Figure P.2-3 General Plan for the Improvement of Nkunjumo Water Project

Figure P.2-4 General Plan for the Improvement of Ruungu/Krocho Irrigation Project

Figure P.2-5 Structural Plan of Intake Weir for Ngomano/Nyangati Water Furrow Project

Figure P.2-6 Spillway Bridge for Ruungu/Karocho Irrigation Project

Figure P.2-7 Cross Section of Access Roads and Village/Farm Roads



.

.

P-1

.

.



.



. \_









### Figure P.2-7 Cross Section of Access Roads and Village/Farm Roads



### 1) Cross Section A (Standard Cross Section)

2) Cross Section B (Standard Rural Access Road)



### 3) Cross Section C (Centre Concrete Running Road)



#### 4) Cross Section D (Village/Farm Roads)



- Note: 1) Cross section A is a standard section to be applied in most situation.
  - 2) Cross section B is applied to minor roads and village access roads.
  - 3) Cross section C is applied to severe terrain in the mountainous areas as concrete provides good quality durable surface with low maintenance requirement.
  - 4) Cross Section D is applied to village/farm roads in the farming areas.