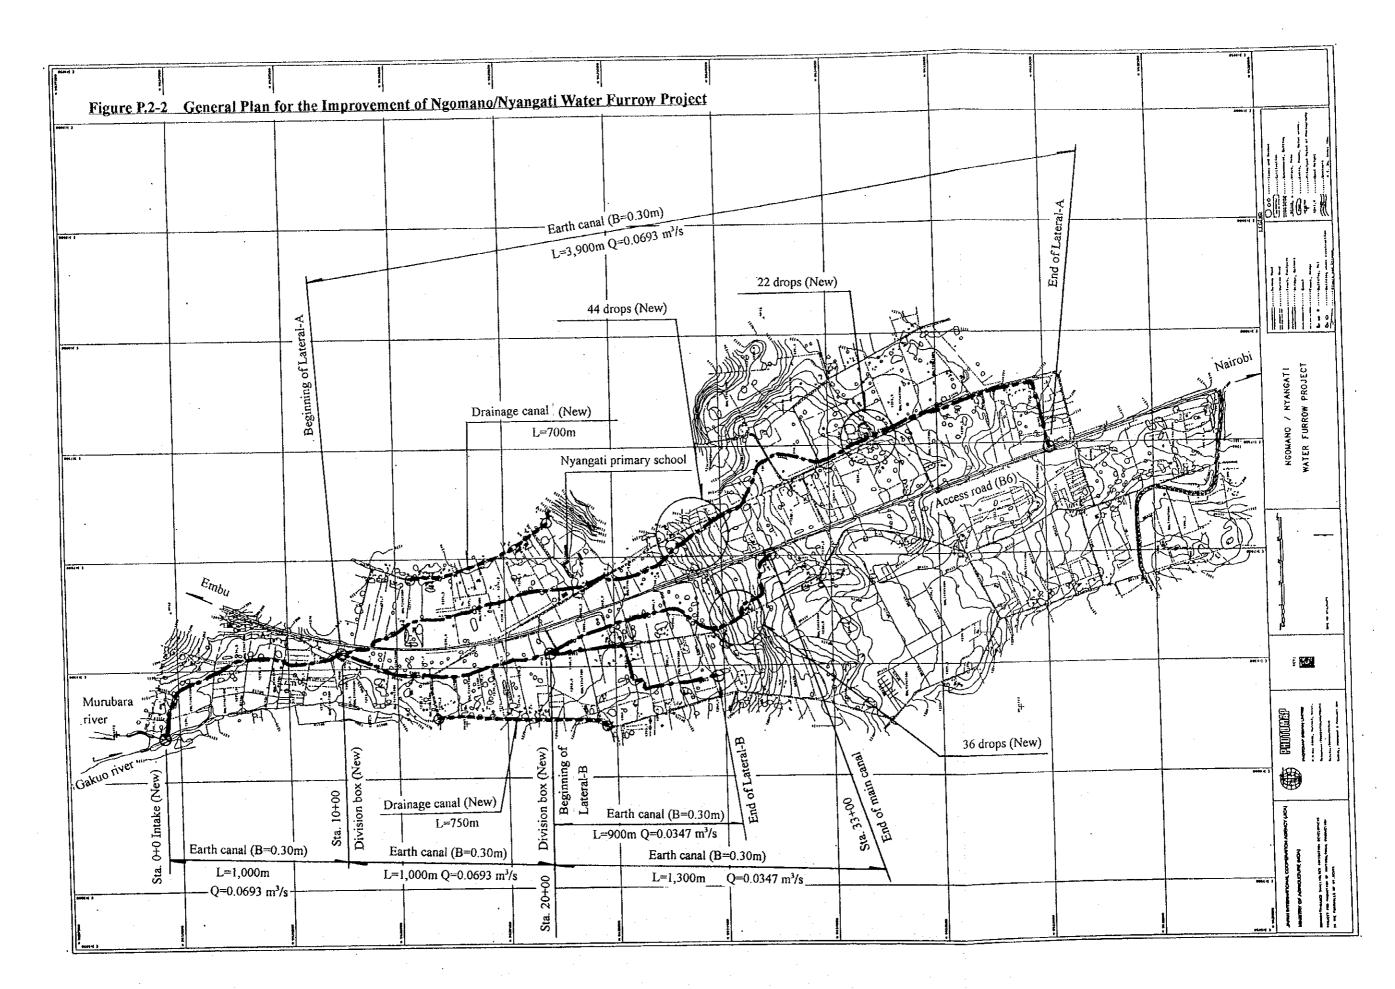

higher side of the system. This will not happen to the proposed system, because it will belong to members of Ciambaraga farmers only.

## ANNEX P

## PHYSICAL PLAN

### **List of Tables and Figures**

#### P.2 Feasibility Study

Figure P.2-1 General Plan for the Improvement of Rupingazi Ngerwe Irrigation Scheme

Figure P.2-2 General Plan for the Improvement of Ngomano/Nyangati Water Furrow Project

Figure P.2-3 General Plan for the Improvement of Nkunjumo Water Project

Figure P.2-4 General Plan for the Improvement of Ruungu/Krocho Irrigation Project

Figure P.2-5 Structural Plan of Intake Weir for Ngomano/Nyangati Water Furrow Project

Figure P.2-6 Spillway Bridge for Ruungu/Karocho Irrigation Project

Figure P.2-7 Cross Section of Access Roads and Village/Farm Roads



.

.

P-1

.

.



.



. \_









### Figure P.2-7 Cross Section of Access Roads and Village/Farm Roads



### 1) Cross Section A (Standard Cross Section)

2) Cross Section B (Standard Rural Access Road)



### 3) Cross Section C (Centre Concrete Running Road)



#### 4) Cross Section D (Village/Farm Roads)



- Note: 1) Cross section A is a standard section to be applied in most situation.
  - 2) Cross section B is applied to minor roads and village access roads.
  - 3) Cross section C is applied to severe terrain in the mountainous areas as concrete provides good quality durable surface with low maintenance requirement.
  - 4) Cross Section D is applied to village/farm roads in the farming areas.