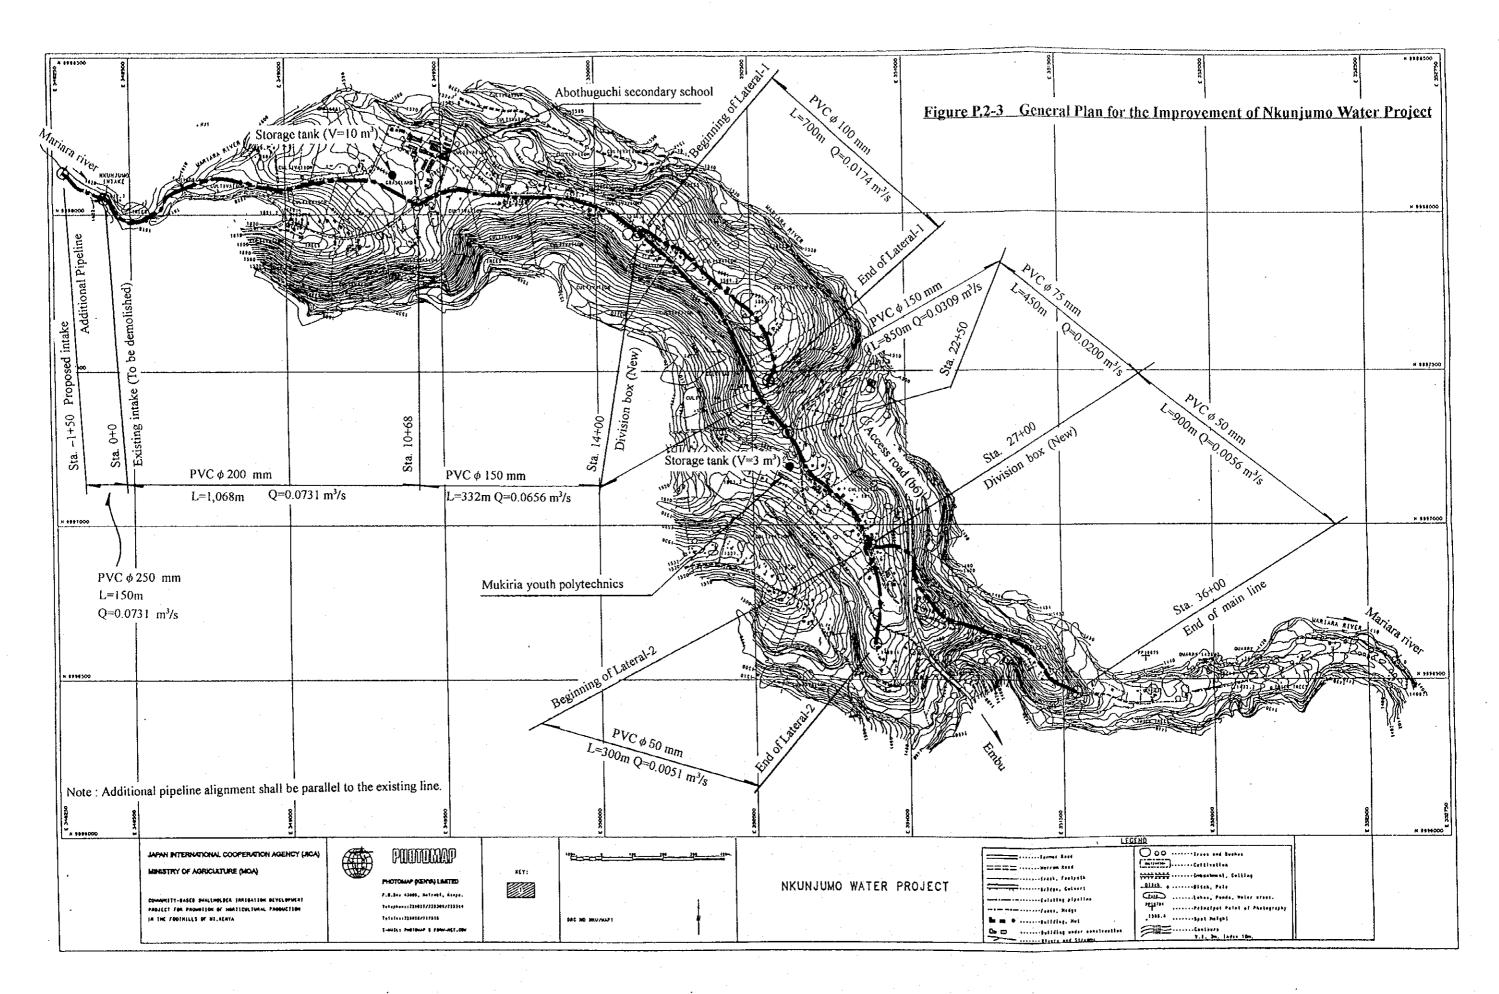

er side of the system. This will not happen to the proposed system, because it will belong to members of Ciambaraga farmers only.

## ANNEX P

## PHYSICAL PLAN

### **List of Tables and Figures**

#### P.2 Feasibility Study

Figure P.2-1 General Plan for the Improvement of Rupingazi Ngerwe Irrigation Scheme

Figure P.2-2 General Plan for the Improvement of Ngomano/Nyangati Water Furrow Project

Figure P.2-3 General Plan for the Improvement of Nkunjumo Water Project

Figure P.2-4 General Plan for the Improvement of Ruungu/Krocho Irrigation Project

Figure P.2-5 Structural Plan of Intake Weir for Ngomano/Nyangati Water Furrow Project

Figure P.2-6 Spillway Bridge for Ruungu/Karocho Irrigation Project

Figure P.2-7 Cross Section of Access Roads and Village/Farm Roads



.

.

P-1

.

.



.



. \_









### Figure P.2-7 Cross Section of Access Roads and Village/Farm Roads



### 1) Cross Section A (Standard Cross Section)

2) Cross Section B (Standard Rural Access Road)



### 3) Cross Section C (Centre Concrete Running Road)



#### 4) Cross Section D (Village/Farm Roads)



- Note: 1) Cross section A is a standard section to be applied in most situation.
  - 2) Cross section B is applied to minor roads and village access roads.
  - 3) Cross section C is applied to severe terrain in the mountainous areas as concrete provides good quality durable surface with low maintenance requirement.
  - 4) Cross Section D is applied to village/farm roads in the farming areas.