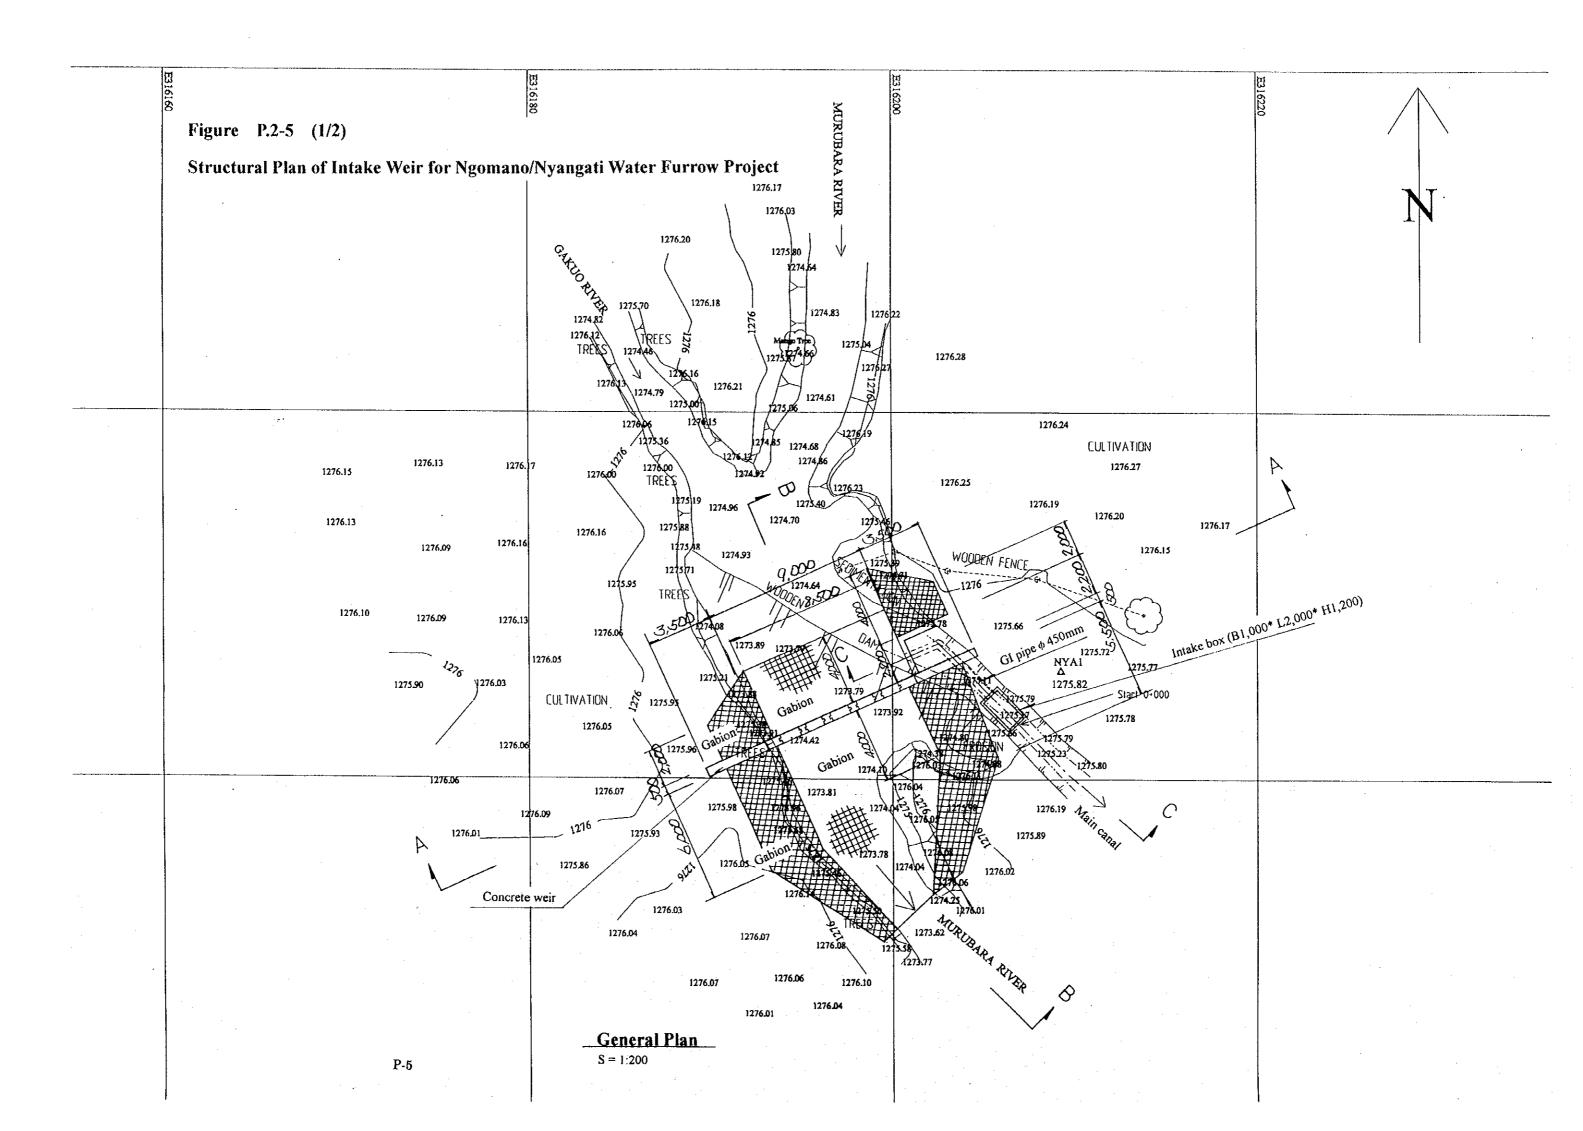

the system. This will not happen to the proposed system, because it will belong to members of Ciambaraga farmers only.

## ANNEX P

## PHYSICAL PLAN

### **List of Tables and Figures**

#### P.2 Feasibility Study

Figure P.2-1 General Plan for the Improvement of Rupingazi Ngerwe Irrigation Scheme

Figure P.2-2 General Plan for the Improvement of Ngomano/Nyangati Water Furrow Project

Figure P.2-3 General Plan for the Improvement of Nkunjumo Water Project

Figure P.2-4 General Plan for the Improvement of Ruungu/Krocho Irrigation Project

Figure P.2-5 Structural Plan of Intake Weir for Ngomano/Nyangati Water Furrow Project

Figure P.2-6 Spillway Bridge for Ruungu/Karocho Irrigation Project

Figure P.2-7 Cross Section of Access Roads and Village/Farm Roads



.

.

P-1

.

.



.



. \_









### Figure P.2-7 Cross Section of Access Roads and Village/Farm Roads



### 1) Cross Section A (Standard Cross Section)

2) Cross Section B (Standard Rural Access Road)



### 3) Cross Section C (Centre Concrete Running Road)



#### 4) Cross Section D (Village/Farm Roads)



- Note: 1) Cross section A is a standard section to be applied in most situation.
  - 2) Cross section B is applied to minor roads and village access roads.
  - 3) Cross section C is applied to severe terrain in the mountainous areas as concrete provides good quality durable surface with low maintenance requirement.
  - 4) Cross Section D is applied to village/farm roads in the farming areas.