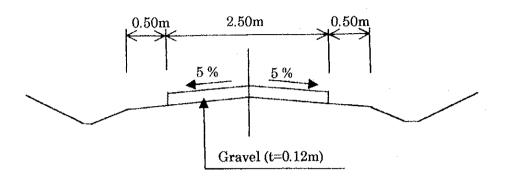

rrigation Scheme

Figure P.2-2 General Plan for the Improvement of Ngomano/Nyangati Water Furrow Project

Figure P.2-3 General Plan for the Improvement of Nkunjumo Water Project

Figure P.2-4 General Plan for the Improvement of Ruungu/Krocho Irrigation Project

Figure P.2-5 Structural Plan of Intake Weir for Ngomano/Nyangati Water Furrow Project

Figure P.2-6 Spillway Bridge for Ruungu/Karocho Irrigation Project

Figure P.2-7 Cross Section of Access Roads and Village/Farm Roads



.

.

P-1

.

.



.



. \_









### Figure P.2-7 Cross Section of Access Roads and Village/Farm Roads



### 1) Cross Section A (Standard Cross Section)

2) Cross Section B (Standard Rural Access Road)



### 3) Cross Section C (Centre Concrete Running Road)



#### 4) Cross Section D (Village/Farm Roads)



- Note: 1) Cross section A is a standard section to be applied in most situation.
  - 2) Cross section B is applied to minor roads and village access roads.
  - 3) Cross section C is applied to severe terrain in the mountainous areas as concrete provides good quality durable surface with low maintenance requirement.
  - 4) Cross Section D is applied to village/farm roads in the farming areas.