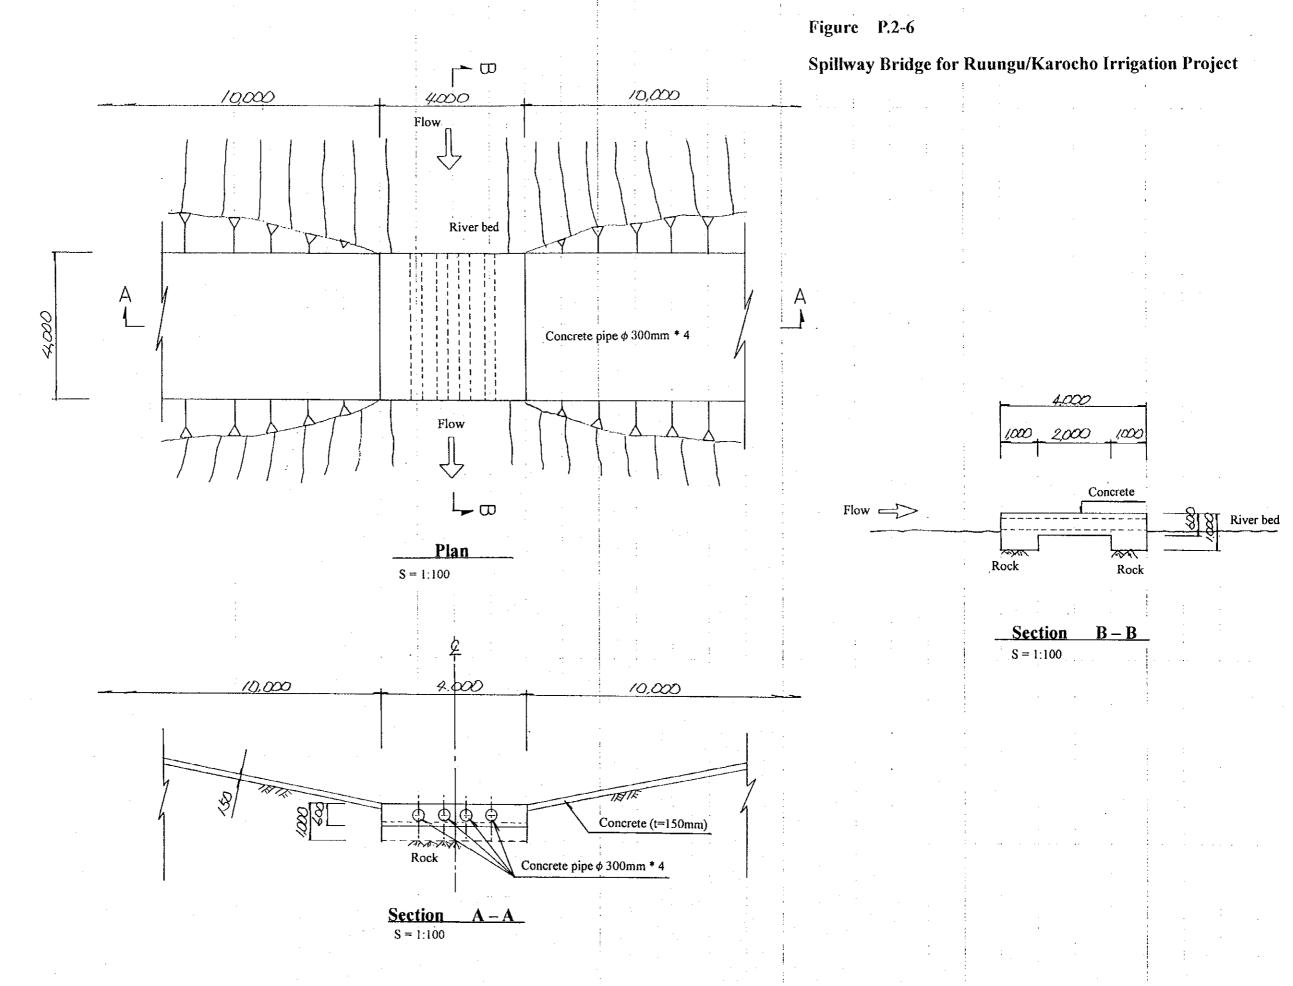

system. This will not happen to the proposed system, because it will belong to members of Ciambaraga farmers only.

## ANNEX P

## PHYSICAL PLAN

### **List of Tables and Figures**

#### P.2 Feasibility Study

Figure P.2-1 General Plan for the Improvement of Rupingazi Ngerwe Irrigation Scheme

Figure P.2-2 General Plan for the Improvement of Ngomano/Nyangati Water Furrow Project

Figure P.2-3 General Plan for the Improvement of Nkunjumo Water Project

Figure P.2-4 General Plan for the Improvement of Ruungu/Krocho Irrigation Project

Figure P.2-5 Structural Plan of Intake Weir for Ngomano/Nyangati Water Furrow Project

Figure P.2-6 Spillway Bridge for Ruungu/Karocho Irrigation Project

Figure P.2-7 Cross Section of Access Roads and Village/Farm Roads



.

.

P-1

.

.



.



. \_









### Figure P.2-7 Cross Section of Access Roads and Village/Farm Roads



### 1) Cross Section A (Standard Cross Section)

2) Cross Section B (Standard Rural Access Road)



### 3) Cross Section C (Centre Concrete Running Road)



#### 4) Cross Section D (Village/Farm Roads)



- Note: 1) Cross section A is a standard section to be applied in most situation.
  - 2) Cross section B is applied to minor roads and village access roads.
  - 3) Cross section C is applied to severe terrain in the mountainous areas as concrete provides good quality durable surface with low maintenance requirement.
  - 4) Cross Section D is applied to village/farm roads in the farming areas.