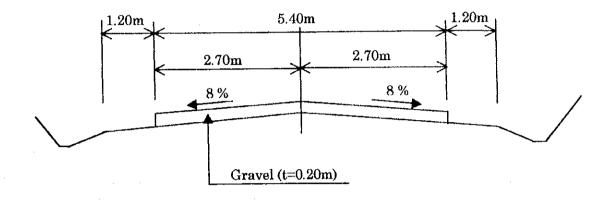

ong to members of Ciambaraga farmers only.

## ANNEX P

## PHYSICAL PLAN

### **List of Tables and Figures**

#### P.2 Feasibility Study

Figure P.2-1 General Plan for the Improvement of Rupingazi Ngerwe Irrigation Scheme

Figure P.2-2 General Plan for the Improvement of Ngomano/Nyangati Water Furrow Project

Figure P.2-3 General Plan for the Improvement of Nkunjumo Water Project

Figure P.2-4 General Plan for the Improvement of Ruungu/Krocho Irrigation Project

Figure P.2-5 Structural Plan of Intake Weir for Ngomano/Nyangati Water Furrow Project

Figure P.2-6 Spillway Bridge for Ruungu/Karocho Irrigation Project

Figure P.2-7 Cross Section of Access Roads and Village/Farm Roads



.

.

P-1

.

.



.



. \_









### Figure P.2-7 Cross Section of Access Roads and Village/Farm Roads



### 1) Cross Section A (Standard Cross Section)

2) Cross Section B (Standard Rural Access Road)



### 3) Cross Section C (Centre Concrete Running Road)



#### 4) Cross Section D (Village/Farm Roads)



- Note: 1) Cross section A is a standard section to be applied in most situation.
  - 2) Cross section B is applied to minor roads and village access roads.
  - 3) Cross section C is applied to severe terrain in the mountainous areas as concrete provides good quality durable surface with low maintenance requirement.
  - 4) Cross Section D is applied to village/farm roads in the farming areas.