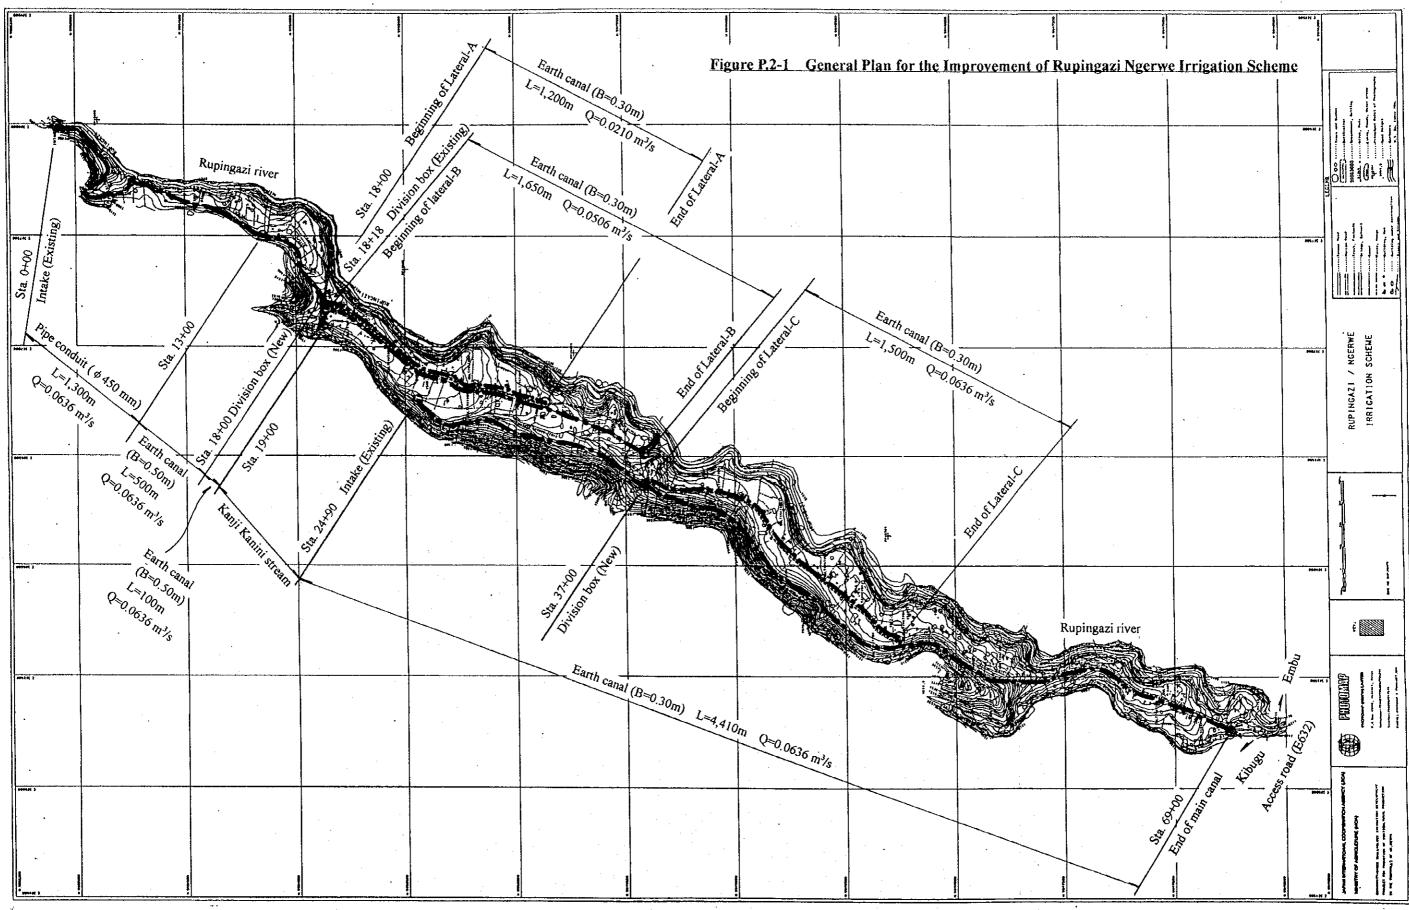

by families on the higher side of the system. This will not happen to the proposed system, because it will belong to members of Ciambaraga farmers only.

## ANNEX P

## PHYSICAL PLAN

### **List of Tables and Figures**

#### P.2 Feasibility Study

Figure P.2-1 General Plan for the Improvement of Rupingazi Ngerwe Irrigation Scheme

Figure P.2-2 General Plan for the Improvement of Ngomano/Nyangati Water Furrow Project

Figure P.2-3 General Plan for the Improvement of Nkunjumo Water Project

Figure P.2-4 General Plan for the Improvement of Ruungu/Krocho Irrigation Project

Figure P.2-5 Structural Plan of Intake Weir for Ngomano/Nyangati Water Furrow Project

Figure P.2-6 Spillway Bridge for Ruungu/Karocho Irrigation Project

Figure P.2-7 Cross Section of Access Roads and Village/Farm Roads



.

.

P-1

.

.



.



. \_









### Figure P.2-7 Cross Section of Access Roads and Village/Farm Roads



### 1) Cross Section A (Standard Cross Section)

2) Cross Section B (Standard Rural Access Road)



### 3) Cross Section C (Centre Concrete Running Road)



#### 4) Cross Section D (Village/Farm Roads)



- Note: 1) Cross section A is a standard section to be applied in most situation.
  - 2) Cross section B is applied to minor roads and village access roads.
  - 3) Cross section C is applied to severe terrain in the mountainous areas as concrete provides good quality durable surface with low maintenance requirement.
  - 4) Cross Section D is applied to village/farm roads in the farming areas.