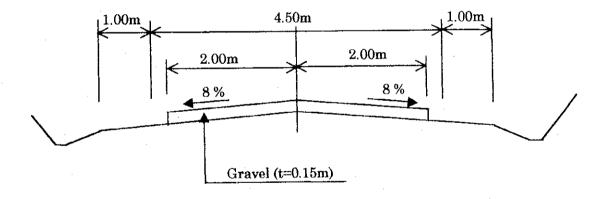

igures**

#### P.2 Feasibility Study

Figure P.2-1 General Plan for the Improvement of Rupingazi Ngerwe Irrigation Scheme

Figure P.2-2 General Plan for the Improvement of Ngomano/Nyangati Water Furrow Project

Figure P.2-3 General Plan for the Improvement of Nkunjumo Water Project

Figure P.2-4 General Plan for the Improvement of Ruungu/Krocho Irrigation Project

Figure P.2-5 Structural Plan of Intake Weir for Ngomano/Nyangati Water Furrow Project

Figure P.2-6 Spillway Bridge for Ruungu/Karocho Irrigation Project

Figure P.2-7 Cross Section of Access Roads and Village/Farm Roads



.

.

P-1

.

.



.



. \_









### Figure P.2-7 Cross Section of Access Roads and Village/Farm Roads



### 1) Cross Section A (Standard Cross Section)

2) Cross Section B (Standard Rural Access Road)



### 3) Cross Section C (Centre Concrete Running Road)



#### 4) Cross Section D (Village/Farm Roads)



- Note: 1) Cross section A is a standard section to be applied in most situation.
  - 2) Cross section B is applied to minor roads and village access roads.
  - 3) Cross section C is applied to severe terrain in the mountainous areas as concrete provides good quality durable surface with low maintenance requirement.
  - 4) Cross Section D is applied to village/farm roads in the farming areas.