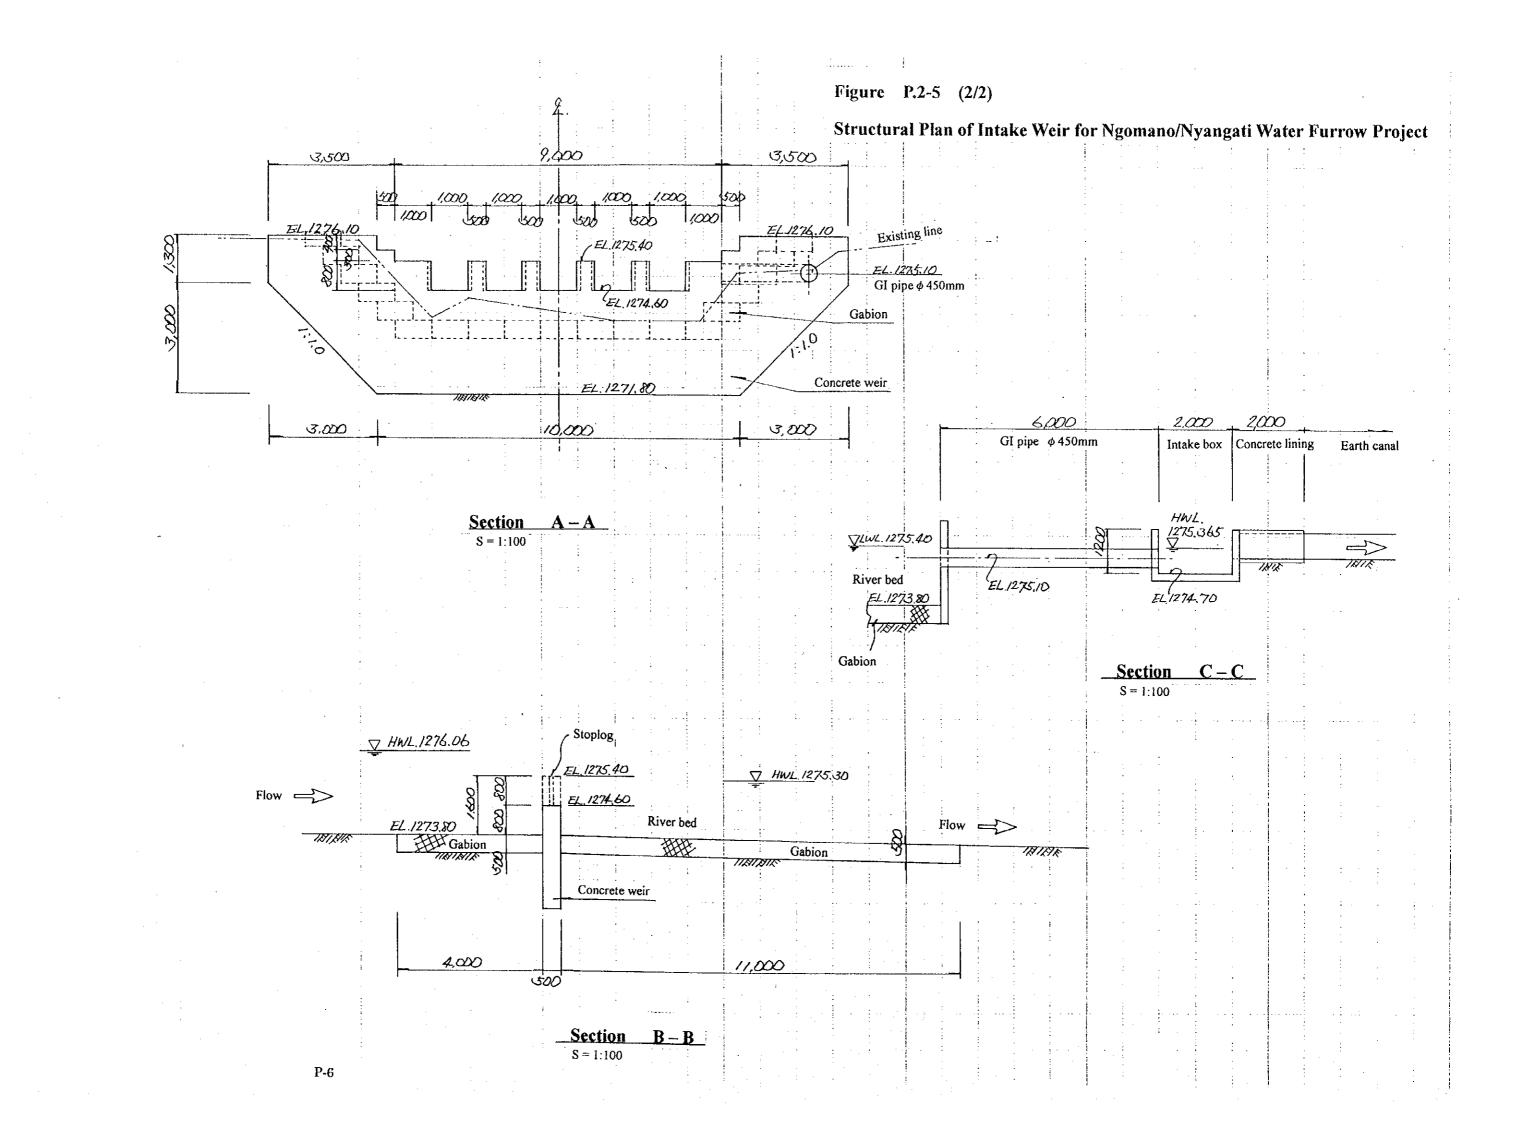

he system. This will not happen to the proposed system, because it will belong to members of Ciambaraga farmers only.

## ANNEX P

## PHYSICAL PLAN

### **List of Tables and Figures**

#### P.2 Feasibility Study

Figure P.2-1 General Plan for the Improvement of Rupingazi Ngerwe Irrigation Scheme

Figure P.2-2 General Plan for the Improvement of Ngomano/Nyangati Water Furrow Project

Figure P.2-3 General Plan for the Improvement of Nkunjumo Water Project

Figure P.2-4 General Plan for the Improvement of Ruungu/Krocho Irrigation Project

Figure P.2-5 Structural Plan of Intake Weir for Ngomano/Nyangati Water Furrow Project

Figure P.2-6 Spillway Bridge for Ruungu/Karocho Irrigation Project

Figure P.2-7 Cross Section of Access Roads and Village/Farm Roads



.

.

P-1

.

.



.



. \_









### Figure P.2-7 Cross Section of Access Roads and Village/Farm Roads



### 1) Cross Section A (Standard Cross Section)

2) Cross Section B (Standard Rural Access Road)



### 3) Cross Section C (Centre Concrete Running Road)



#### 4) Cross Section D (Village/Farm Roads)



- Note: 1) Cross section A is a standard section to be applied in most situation.
  - 2) Cross section B is applied to minor roads and village access roads.
  - 3) Cross section C is applied to severe terrain in the mountainous areas as concrete provides good quality durable surface with low maintenance requirement.
  - 4) Cross Section D is applied to village/farm roads in the farming areas.