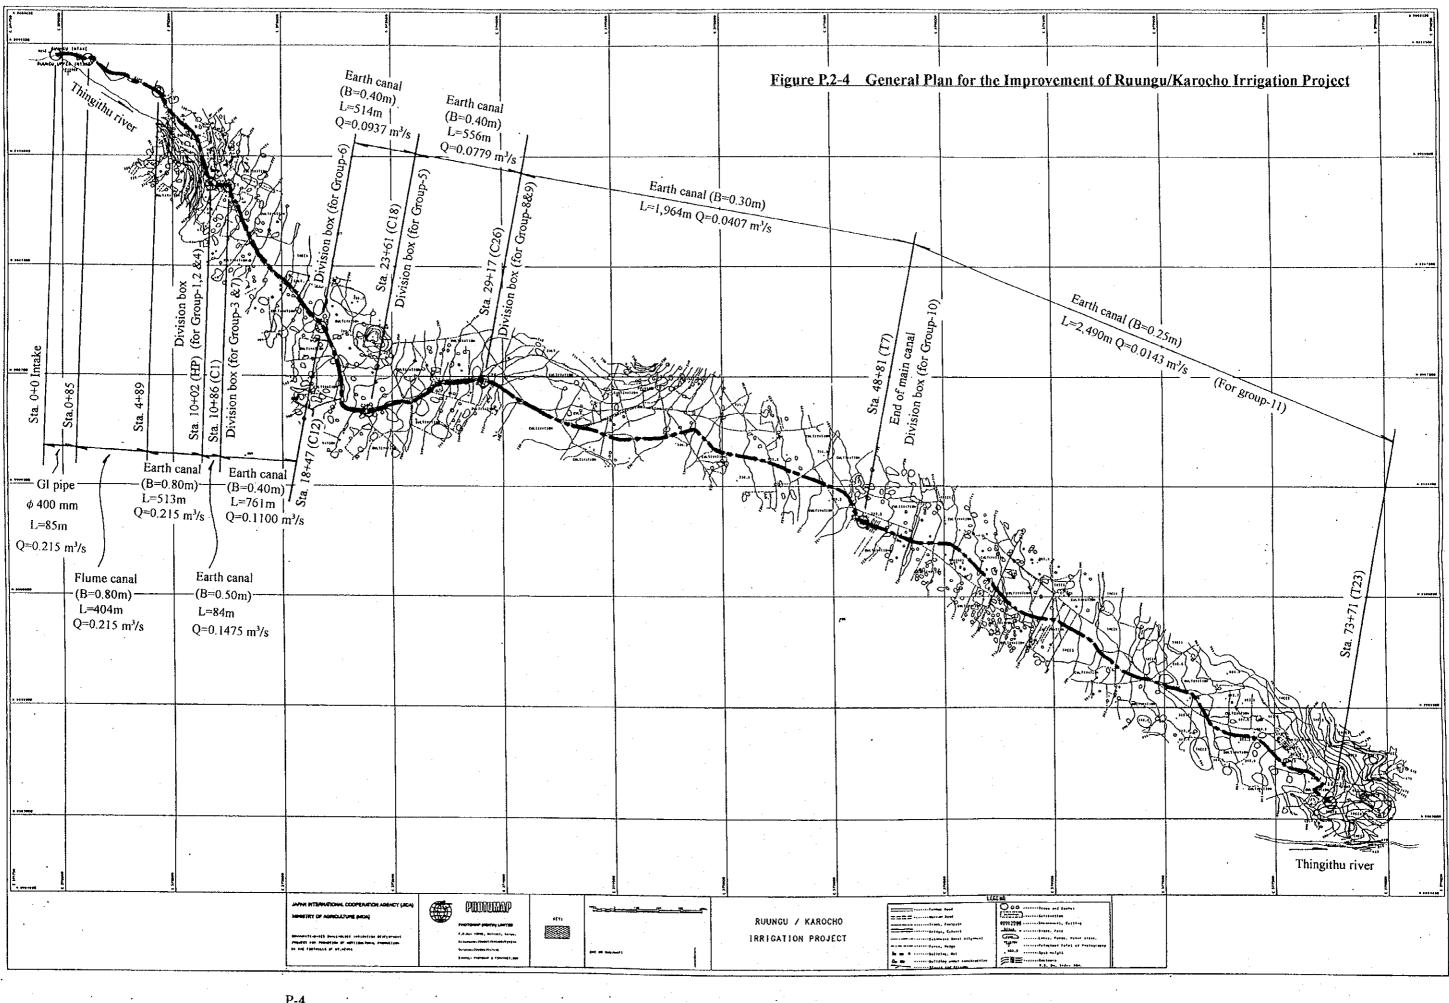

of the system. This will not happen to the proposed system, because it will belong to members of Ciambaraga farmers only.

## ANNEX P

## PHYSICAL PLAN

### **List of Tables and Figures**

#### P.2 Feasibility Study

Figure P.2-1 General Plan for the Improvement of Rupingazi Ngerwe Irrigation Scheme

Figure P.2-2 General Plan for the Improvement of Ngomano/Nyangati Water Furrow Project

Figure P.2-3 General Plan for the Improvement of Nkunjumo Water Project

Figure P.2-4 General Plan for the Improvement of Ruungu/Krocho Irrigation Project

Figure P.2-5 Structural Plan of Intake Weir for Ngomano/Nyangati Water Furrow Project

Figure P.2-6 Spillway Bridge for Ruungu/Karocho Irrigation Project

Figure P.2-7 Cross Section of Access Roads and Village/Farm Roads



.

.

P-1

.

.



.



. \_









### Figure P.2-7 Cross Section of Access Roads and Village/Farm Roads



### 1) Cross Section A (Standard Cross Section)

2) Cross Section B (Standard Rural Access Road)



### 3) Cross Section C (Centre Concrete Running Road)



#### 4) Cross Section D (Village/Farm Roads)



- Note: 1) Cross section A is a standard section to be applied in most situation.
  - 2) Cross section B is applied to minor roads and village access roads.
  - 3) Cross section C is applied to severe terrain in the mountainous areas as concrete provides good quality durable surface with low maintenance requirement.
  - 4) Cross Section D is applied to village/farm roads in the farming areas.