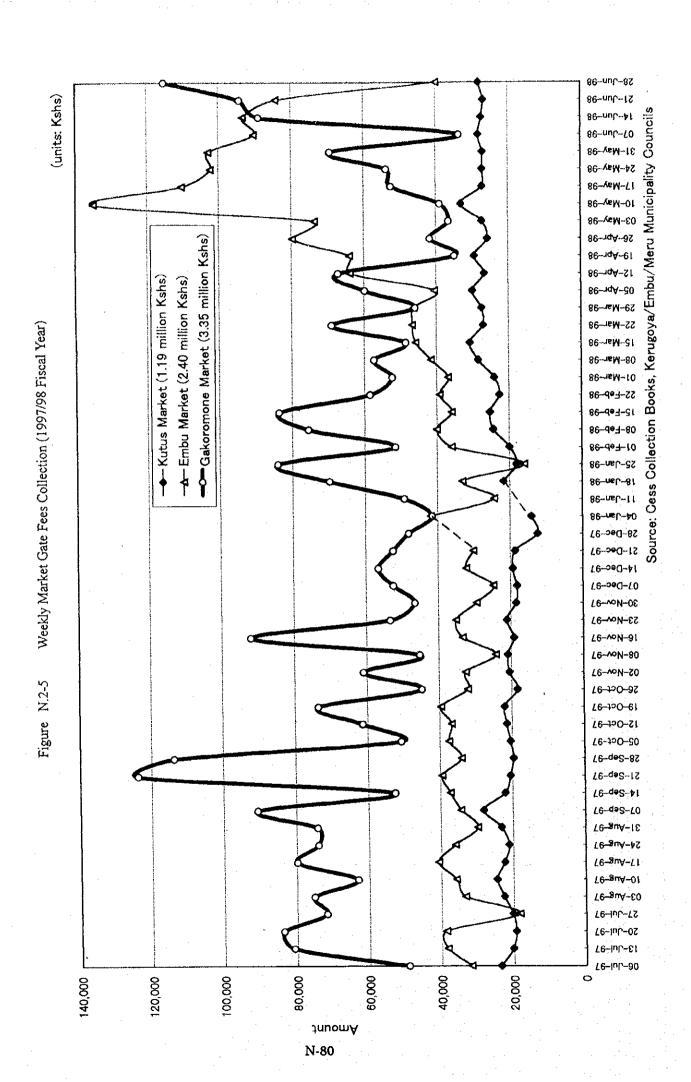

Source: Fees and Charges, Kerugoya/Embu/Meru Municipality Councils, as of July, 1998

1. Uncollected Rate of Fees: Kutus 40%, Embu 30%(∼Mar98) 10%(Apr98∼), Gakoromone 60%
2. Market Fees: Kutus 8Kshs/90kg bag-60% or 100Kshs/4t lorry-40%, Embu 15Kshs/90kg bag −100%, Gakoromone 20Kshs/90kg bag-60% or 100Kshs/5t lorry-40%