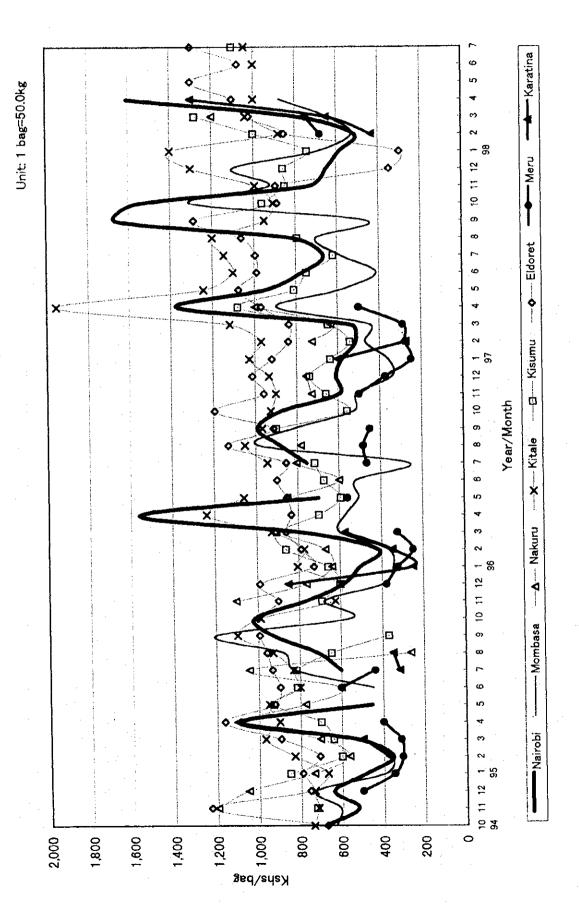

Figure N.1-45 Price Fluctuation by Crop(35)Potato, Red Irish

Figure N,1-47 Price Fluctuation by Crop(37)Potato, Sweet

Figure N.1-48 Price Fluctuation by Crop(38)Sorghum

Figure N.1-49 Price Fluctuation by Crop(39)Tomato