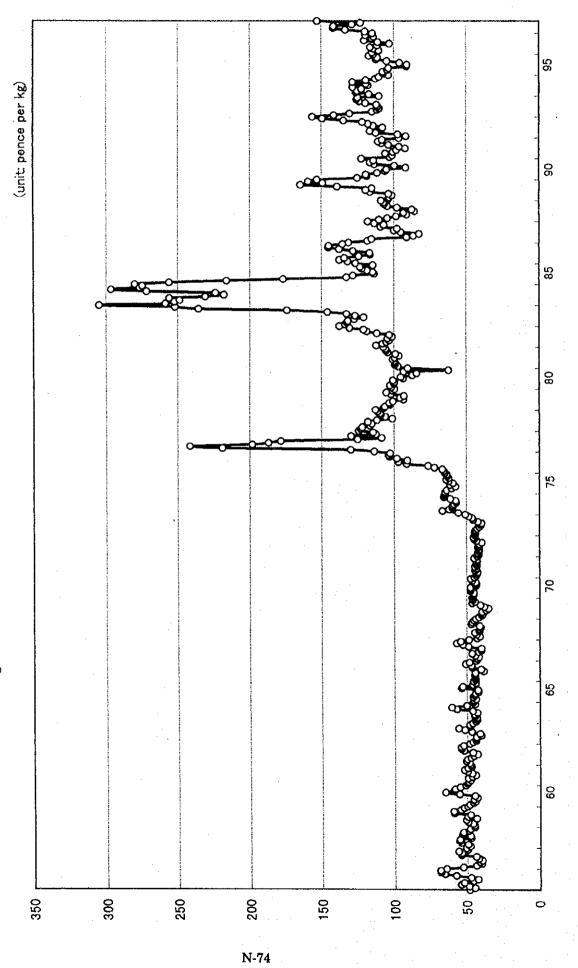

125

120

Source: Annual Bulletin of Statistics 1997, International Tea Committee

Table N.2-1 Coffee Exportable Production by Country

|                                                                      |              |                                  |                            |                        |          |              |                 | -               |                 |                | 000 bag-6        | OKE)        |
|----------------------------------------------------------------------|--------------|----------------------------------|----------------------------|------------------------|----------|--------------|-----------------|-----------------|-----------------|----------------|------------------|-------------|
| Country                                                              |              | in the Carlotte and the Carlotte | Produ                      |                        |          | **********   | -               |                 | exportable      |                |                  |             |
|                                                                      | 1990/91      | 1991/92                          | 1992/93                    | 1993/94                | 1994/95  | 1995/96      | 1990/91         | 1991/92         | 1992/93         | 1993/94        | 1994/95          | 1995/       |
| bica Coffee                                                          | 67,125       | 70,324                           | 64,543                     | 63,279                 | 61,191   | 65,023       | 52,324          | 54,836          | 49,260          | 47,847         | 45,633           | 48,4        |
| Colombian mild                                                       | 16,455       | 20,239                           | 15,813                     | 13,189                 | 15,153   | 15,292       | 15,167          | 18,783          | 14,447          | 11,727         | 13,718           | 13,7        |
| Colombia                                                             | 14,231       | 18,222                           | 13,823                     | 11,320                 | 12,989   | 12,878       | 12,996<br>1,435 | 16,822<br>1,464 | 12,523<br>1,266 | 9,920<br>1,278 | 11,614           | 11,3<br>1,6 |
| Kenya<br>Tanzania                                                    | 1,485<br>739 | 1,514<br>503                     | 1,316<br>674               | 541                    | 501      | 1,664<br>750 | 736             | 497             | 658             | 529            | 491              | 7,0         |
| Other mild                                                           | 25,445       | 25,342                           | 25,831                     | 25,078                 | 25,644   | 28,678       | 20,142          | 19,836          | 20,411          | 19,770         | 20,533           | 23,6        |
| Burnindi                                                             | 622          | 594                              | 432                        | 592                    | 492      | 392          | 620             | 592             | 430             | 591            | 491              | 3           |
| Congo Republic                                                       | 202          | i (                              | 132                        | 147                    | 298      | 158          | 162             | 87              | 90              | 121            | 272              | Ī           |
| Costa Rica                                                           | 2,562        |                                  | 2,998                      | 2,259                  | 2,496    | 2,595        | 2,187           | 2,384           | 2,623           | 1,884          | 2,207            | 2,3         |
| Cuba                                                                 | 405          |                                  | 285                        | 284                    | 285      | 286          | 192             | 93              | 91              | 88             | 91               | ·           |
| Dominican Repu                                                       |              |                                  | 636                        | 616                    | 745      | 850          | 503             | 31              | 316             | 293            | 410              |             |
| Ecuador                                                              | 1,160        | 600                              | 1,218                      | 1,645                  | 1,143    | 1,088        | 923             | 359             | 973             | 1,400          | 898              | 8           |
| El Savador                                                           | 2,465        |                                  | 3,002                      | 2,378                  | 2,293    | 2,615        | 2,285           | 2,018           | 2,772           | 2,148          | 2,063            | 2,          |
| Guatemala                                                            | 3,262        | 3,483                            | 4,310                      | 3,523                  | 3,784    | 4,002        | 2,965           | 3,186           | 4,013           | 3,216          | 3,477            | 3,0         |
| Haiti                                                                | 415          | 536                              | 506                        | 445                    | 382      | 499          | 167             | 206             | 176             | 115            | 52               | 1           |
| Honduras                                                             | 1,568        |                                  | 1,919                      | 1,829                  | 2,181    | 1,909        | 1,380           | 2,064           | 1,679           | 1,599          | 1,928            | 1,          |
| India                                                                | 1,423        | 1                                | 1,337                      | 1,543                  | 1,306    | 1,606        | 972             | 877             | 942             | 1,083          | 846              | 1,          |
| Indonesia                                                            | 693          |                                  | 536                        | 575                    | 617      | 667          | 568             | 424             | 374             | 364            | 411              | 4           |
| Jamaica                                                              | 23           | 1                                | 1 1                        | 35                     | 44       | 43           | 16              | 28              |                 | 25             | 29               |             |
| Malawi                                                               | 120          | 1                                |                            | 79                     | . 89     | 63           | 118             | 132             | 78              | 77             | 87               |             |
| Mexico                                                               | 4,674        | 1 '                              |                            | 4,285                  | 4,162    | 5,527        | 3,300           | 3,527           |                 | 3,215          | 3,212            | 4.          |
| Nicaragua                                                            | 461          |                                  | : I                        | 706                    | 684      | 985          | 427             | 570             |                 | 597            | 594              | ;           |
| Cameroon                                                             | 162          | 1                                | 103                        | 25                     | 17       | 76           | 145             | 80<br>0         |                 | 13<br>10       | 12<br><b>2</b> 9 |             |
| Madagascar                                                           | 30           |                                  | 28                         | 31                     | 44       | 56           | 9               | 126             |                 | 75             | 172              |             |
| Panama                                                               | 215          |                                  |                            | 142                    | 249      | 209          | 152<br>800      | 842             |                 | 1,066          | 992              | 1,0         |
| Papua New Guir                                                       |              | i                                | 1 1                        |                        | 993      | 1,012        |                 |                 |                 | 758            | 1,361            | 1,          |
| Peru                                                                 | 1,089        |                                  |                            | 958                    | 1,561    | 1,970        |                 | 1,328<br>573    |                 | 138            | 241              | 1,          |
| Rwanda                                                               | 590          | I .                              |                            | 139                    | 242<br>3 | 286<br>3     | 0               | 3/3             | 4               | 130            | 0                | •           |
| Sri Lanka                                                            | 11           | •                                | 1                          | 400                    | 440      | 267          | 170             | 6               |                 | 392            | 432              | . :         |
| Uganda                                                               | 1,230        |                                  |                            | 1,307                  |          | 1,362        |                 | 126             | 4               | 447            | 66               |             |
| Venezuela<br>Zambia                                                  | 1,230        |                                  |                            | 1,307                  | 27       | 33           | .540            | 28              | ł               | 20             | 26               |             |
| Zambia<br>Zimbabwe                                                   | 23           | l l                              | •                          | 43                     | 141      | 119          | 227             | 152             | 1               | 35             | 134              |             |
| Brazilian & Other An                                                 |              | 1                                |                            |                        | 20,394   | 21,053       | 17,015          | 16,217          | 14,402          | 16,350         | 11,382           | 11.         |
| Bolivia                                                              | 100          |                                  |                            | 117                    | 148      | 135          | 81              | 92              |                 | 82             | 110              |             |
| Brazil                                                               | 22,03        |                                  |                            | 21,916                 | ,        | 17,974       |                 | 14,365          | i               | 14,649         | 9,955            | 9,          |
| Ethiopia                                                             | 2,90         |                                  |                            |                        | 2,537    | 2,860        |                 | 1,661           |                 | 1,565          | 1,287            | 1,          |
| Paraguay                                                             | 12:          |                                  |                            |                        | 46       | 35           | 108             | 66              | 45              | 43             | 26               |             |
| Philippines                                                          | 5:           | 2 71                             | 46                         | 51                     | 45       | 49           | . 14            | - 33            | 01              | .11            | 4                |             |
| busta Coffee                                                         | 27,52        | 29,094                           | 24,191                     | 28,451                 | 27,390   | 28,036       | 22,494          | 23,793          |                 | 21,907         | 20,903           | 21,         |
| Angola                                                               | 6            |                                  | 59                         | 61                     | 60       | 67           | 36              | 48              |                 |                | 43               |             |
| Brazil                                                               | 5,27         | 5,227                            | 5,447                      | 6,321                  | 5,103    | 3,693        | ,               |                 |                 |                |                  | 1,          |
| Burundi                                                              |              | 1 39                             | 18                         | 5                      | 0        | 3            | 1               |                 | 1 .             |                |                  | ĺ           |
| Congo Republic                                                       | 1,49         |                                  |                            |                        |          | E .          |                 | 1,213           |                 | 1              | 1                |             |
| Ecuador                                                              | 87           |                                  |                            | 5                      |          |              | •               | 617             |                 | I              | •                |             |
| Ghana                                                                |              | 8 76                             |                            |                        | 3        |              |                 | 59              |                 | 1              |                  |             |
| Guatemala                                                            | I            | 9 13                             |                            |                        | 1        | 3            |                 |                 | •               |                |                  |             |
| Guinea                                                               | 4            |                                  |                            |                        |          |              |                 |                 |                 |                |                  | L           |
| India                                                                | 1,40         |                                  |                            |                        |          |              |                 |                 |                 |                |                  |             |
| Indonesia                                                            | 7,40         |                                  | 1 1                        |                        | · -      |              |                 |                 | 1               | •              | 3,942            |             |
| Liberia                                                              |              | 3 3                              | 3<br>5 49                  | _                      |          | 1            |                 | 9               | 1               |                | 12               |             |
| Nigeria                                                              | 3            | 0 45                             | E                          |                        |          | 2            | 9               | 1               |                 |                | 0                |             |
| Benin<br>Cameroon                                                    | 1,52         | - 1                              | -                          |                        | 1 7      | -            | _               |                 |                 |                | _                | ł           |
| Cameroon<br>Central Africa I                                         | 1 '          |                                  |                            |                        | l .      |              |                 |                 |                 |                |                  |             |
| Congo Republic                                                       | •            | 3 12                             |                            |                        | 9        |              |                 | r .             |                 |                | 6                | i           |
| Cote d'Ivoire                                                        | 2,94         |                                  |                            |                        |          |              |                 | 4,079           | 2,196           | 2,243          | 2,957            | 2           |
| Equatorial Guir                                                      |              |                                  | 3 2                        |                        |          | 1 .          |                 | 1 1 2           |                 | 1              | 1                |             |
| Gabon                                                                |              | 1                                | 2 3                        |                        | 1        |              |                 | 1               | 1               | 1              | . 7              | <u>'</u>    |
| Madagascar                                                           | 91           |                                  |                            |                        | ,        |              |                 | 769             | 9 197           | 7 344          | 566              |             |
| Togo                                                                 | 16           | 1                                |                            | 1 .                    |          |              | •               | 431             | 1 8:            | 194            | 175              |             |
| Papua New Gui                                                        |              | 5 10                             | 1                          | 1                      | 1        | 1            |                 | 10              |                 |                |                  |             |
|                                                                      | 92           | 1 1,07                           | 740                        | 825                    | 830      | 802          | 231             | 365             |                 |                |                  | \$          |
| Phillippines                                                         |              | 3 5                              | 1                          |                        |          |              |                 |                 | L               |                | 1                | 1           |
| •                                                                    |              | 5 7                              | 4                          | 65                     |          |              |                 |                 |                 | 1              |                  |             |
| Phillippines                                                         |              | 1 28                             | 6 176                      | 123                    |          |              |                 | 28:             |                 |                | I .              |             |
| Phillippines<br>Sierra Leone                                         | 18           | 20                               |                            |                        |          |              |                 |                 |                 |                |                  | - 1         |
| Phillippines<br>Sierra Leone<br>Sri Lanka                            | 18<br>75     |                                  | 1                          |                        | 1,399    | 1,317        | 569             | 1,249           |                 |                | 1,116            | 'l          |
| Phillippines<br>Sierra Leone<br>Sri Lanka<br>Tanzania                | 75           | 7 1,46<br>5 1                    | 9 1,255<br>8 15            | 1,275                  | 18       | : 18         | 3               |                 | 6               | 5 (            | 5 4              | <u>ا</u> ا  |
| Phillippines<br>Sierra Leone<br>Sri Lanka<br>Tanzania<br>Thailand    | 75           | 7 1,46<br>5 1                    | 9 1,255<br>8 15            | 1,275<br>16<br>2,742   | 1,953    | 16<br>2,97   | 3<br>7 1,715    | 2,00            | 6<br>7 1,870    | 5 2,67:        | 1,881            | <br>  2     |
| Phillippines Sierra Leone Sri Lanka Tanzania Thailand Trinidad & Tok | go 1         | 1,46<br>5 1<br>1 2,07            | 9 1,255<br>8 15<br>7 1,943 | 1,275<br>16<br>3 2,742 | 1,953    | 2,97         | 3<br>7 1,715    | 2,00            | 6<br>7 1,870    | 5 2,67:        | 1,881            | 1 2         |

Source: Coffee Statistics March 1997, International Coffee Organization

Table N.2-2 Tea Exportable Production by Country

(unit: metric ton)

| <del></del> | Ø H W W O S S O O ™ O Ø I                                                                                               | 873<br>670<br>684<br>684<br>684<br>680<br>600<br>700<br>800<br>800                                                  | 300<br>300<br>300<br>300<br>800<br>190<br>190<br>190                                   |
|-------------|-------------------------------------------------------------------------------------------------------------------------|---------------------------------------------------------------------------------------------------------------------|----------------------------------------------------------------------------------------|
| 1996        | 244,226<br>36,661<br>18,443<br>14,982<br>11,570<br>4,408<br>3,500<br>2,000<br>2,000<br>1,381<br>1,381<br>450            | 233,573<br>169,670<br>153,684<br>101,532<br>26,146<br>15,000<br>3,475<br>2,000<br>1,700<br>800<br>495<br>708,075    | 41,<br>6,<br>1, 1, 1, 1, 1, 1, 1, 1, 1, 1, 1, 1, 1, 1                                  |
| 1995        | 237,498<br>32,648<br>20,511<br>10,682<br>9,156<br>7,079<br>4,173<br>3,000<br>2,000<br>2,894<br>400<br>330,041           | 235,036<br>166,573<br>163,740<br>79,227<br>25,428<br>14,000<br>3,172<br>2,301<br>1,600<br>1,600<br>492<br>692,319   | 41,113<br>7,500<br>1,074<br>72<br>49,759<br>6,300<br>1,700                             |
| 1994        | 183,147<br>38,672<br>18,570<br>10,971<br>9,688<br>6,009<br>3,176<br>5,000<br>1,501<br>4,036<br>500<br>281,270           | 224,235<br>179,679<br>149,317<br>84,916<br>23,640<br>16,000<br>4,373<br>5,200<br>1,600<br>800<br>800<br>800<br>800  | 43,230<br>8,377<br>1,470<br>205<br>53,282<br>6,400<br>1,500                            |
| 1993        | 188,390<br>35,270<br>19,387<br>10,251<br>8,065<br>5,760<br>5,780<br>7,000<br>7,000<br>2,353<br>4,398<br>300<br>2,86,954 | 209,942<br>201,435<br>173,726<br>123,926<br>31,914<br>16,200<br>5,142<br>39,611<br>1,500<br>800<br>328<br>804,524   | 43,549<br>8,335<br>1,512<br>388<br>53,784<br>6,441<br>1,000                            |
| 1992        | 166,518<br>35,363<br>17,835<br>7,817<br>6,089<br>5,651<br>2,479<br>13,034<br>1,500<br>5,461<br>600<br>600               | 177,801<br>175,526<br>173,358<br>121,243<br>27,160<br>12,967<br>5,048<br>1,000<br>1,000<br>1,000<br>290<br>700,689  | 36,529<br>8,211<br>1,458<br>46,446<br>5,648<br>800<br>1,015,930                        |
| 1661        | 175,557<br>37,054<br>17,494<br>7,050<br>11,304<br>4,804<br>2,646<br>11,013<br>2,027<br>4,502<br>1,339<br>2,74,790       | 210,823<br>184,872<br>201,720<br>110,218<br>25,381<br>10,002<br>5,314<br>1,500<br>1,000<br>1,000<br>1,500<br>1,500  | 36,029<br>7,347<br>1,444<br>196<br>45,016<br>3,743<br>700<br>1,077,685                 |
| 1990        | 169,586<br>41,024<br>14,908<br>4,760<br>11,507<br>3,802<br>3,945<br>10,225<br>2,000<br>4,414<br>750<br>266,921          | 215,251<br>195,471<br>209,085<br>110,964<br>26,970<br>13,681<br>5,835<br>27,654<br>1,500<br>1,000<br>322<br>807,733 | 45,966<br>7,500<br>300<br>200<br>53,966<br>5,375<br>5,00<br>1,134,495                  |
| 1989        | 163,188<br>39,891<br>12,015<br>3,134<br>12,768<br>3,696<br>3,696<br>3,919<br>10,830<br>2,764<br>4,638<br>1,000<br>1,000 | 203,763<br>204,584<br>211,622<br>114,709<br>23,426<br>15,016<br>6,745<br>24,943<br>1,600<br>1,000<br>671            | 43,335<br>9,000<br>400<br>200<br>52,935<br>5,439<br>400<br>1,124,696                   |
| . 1988      | 138,201<br>36,989<br>10,034<br>3,078<br>12,700<br>3,659<br>8,574<br>2,200<br>5,436<br>800<br>2,210<br>5,436             | 219,710<br>198,289<br>200,956<br>92,687<br>26,187<br>14,849<br>7,631<br>1,500<br>1,000<br>1,260                     | 34,258<br>9,686<br>400<br>100<br>44,444<br>5,834<br>400<br>1,036,652                   |
| 1987        | 134,779<br>33,404<br>11,441<br>2,079<br>10,105<br>4,265<br>1,7096<br>1,784<br>6,595<br>2,100                            | 200,774<br>174,274<br>201,891<br>90,422<br>21,606<br>11,479<br>7,375<br>1,300<br>1,000<br>1,107                     | 33,647<br>8,073<br>400<br>100<br>42,220<br>5,491<br>400                                |
| 9861        | 116,456<br>40,189<br>14,370<br>2,792<br>11,819<br>3,449<br>6,715<br>2,321<br>6,364<br>1,820<br>206,295                  | 207,567<br>172,028<br>203,149<br>78,957<br>27,675<br>11,075<br>9,011<br>798<br>1,500<br>1,000                       | 36,279<br>9,537<br>500<br>100<br>46,416<br>5,213<br>400                                |
| 1985        | 126,086<br>37,357<br>13,042<br>1,254<br>10,036<br>4,146<br>6,492<br>2,479<br>7,063<br>3,190                             | 197,580<br>136,864<br>214,021<br>90,121<br>30,306<br>12,000<br>9,127<br>859<br>1,000<br>1,805<br>694,683            | 30,657<br>8,807<br>339<br>100<br>39,903<br>7,025<br>500                                |
| Country     | Africa Kenya Malawi Tanzania Uganda Zimbabwe Burundi Cameroon Rwanda Zaire Mauritius Mozambique sub-total               | Asia Sri Lanka* China republic** India* Indonesia* Bangladish Vietnam Taiwan** Turkey Iran Malaysia Japan**         | South America Argentina Brazil Equador Peru sub-total Papua New Guinea Other countries |

Note: \* including green tea, \*\* including green and other tea Source: Annual Bulletin of Statistics 1997, International Tea Committee

Table N.2-3 Fares and Charges of Public Services in Core Wholesale Markets