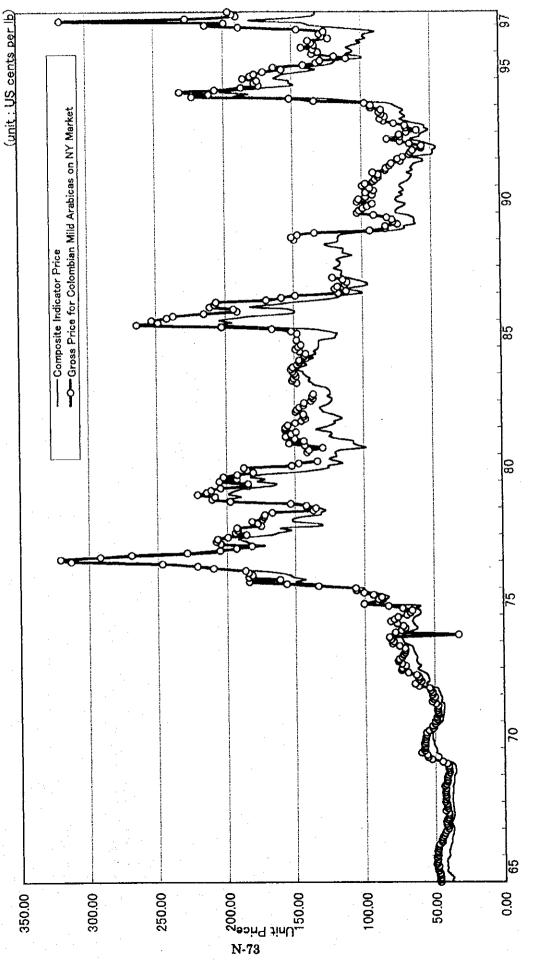

Source: Coffee Statistics March 1997, International Coffe Organization

Source: Annual Bulletin of Statistics 1997, International Tea Committee

180.00

160.00

140.00

90 00 00 90 00 00 90 00 00 International Price (US cents per lb)

80.00

20.00

0.00

40.00

Source: Coffee Statistics March 1997, International Coffee Organization

International Price (pence per kg)

105

100