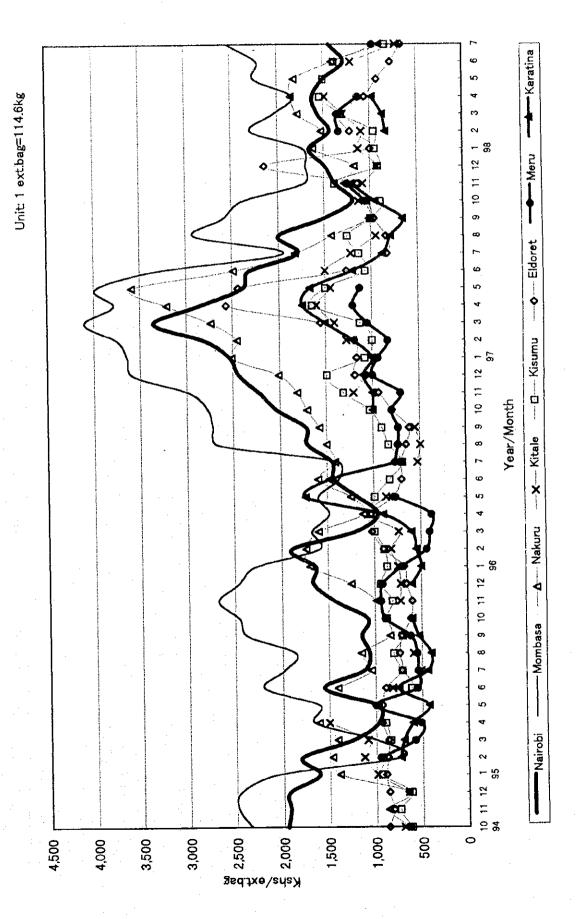

Figure N.1-45 Price Fluctuation by Crop(35)Potato, Red Irish

Figure N,1-47 Price Fluctuation by Crop(37)Potato, Sweet

Figure N.1-48 Price Fluctuation by Crop(38)Sorghum

Figure N.1-49 Price Fluctuation by Crop(39)Tomato