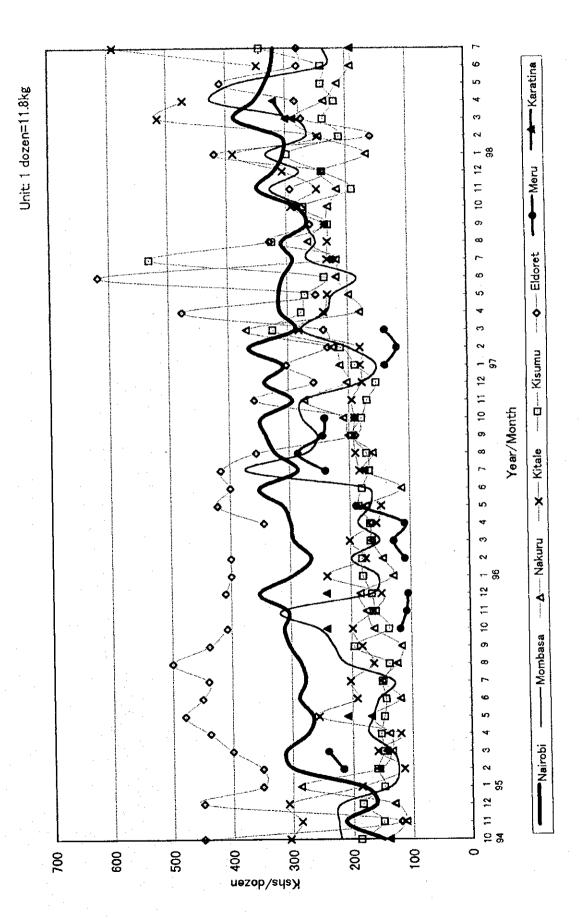

Figure N.1-21 Price Fluctuation by Crop(11)Cauliflower

- Karatina /\_ \_ \_ Unit: 1 bag=98.8kg 9 10 11 12 1 98 Meru X D. .... • Eldoret Price Fluctuation by Crop(13)Cassava, Fresh Ó .... X .... Kitale ..... Kisumu 7 8 9 10 11 12 1 Year/Month ď .... A .... Nakuru Figure N.1-23 9 10 11 12 1 × Nairobi 10 11 12 94 § Kshs/bag 009 200 1,800 1,600 1,400 1,200 400