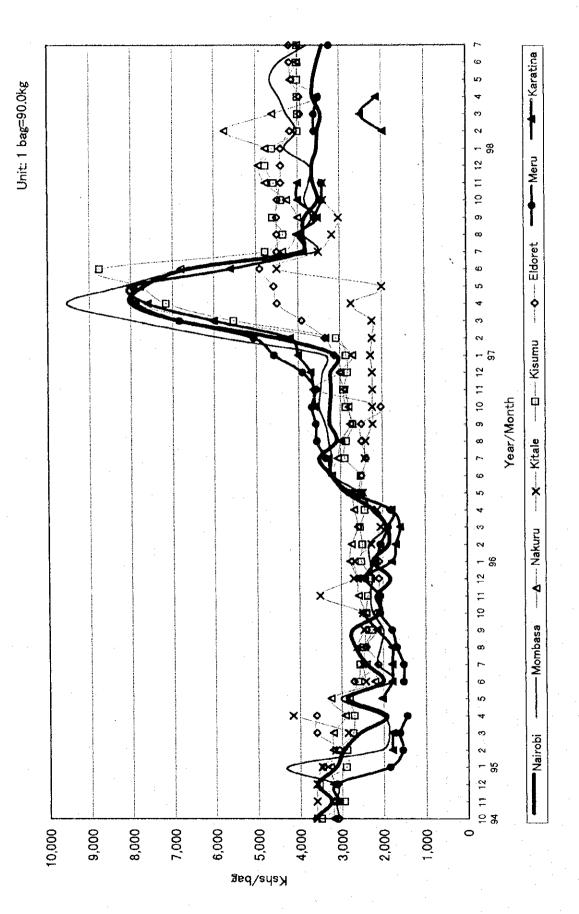

Figure N.1-45 Price Fluctuation by Crop(35)Potato, Red Irish

Figure N,1-47 Price Fluctuation by Crop(37)Potato, Sweet

Figure N.1-48 Price Fluctuation by Crop(38)Sorghum

Figure N.1-49 Price Fluctuation by Crop(39)Tomato