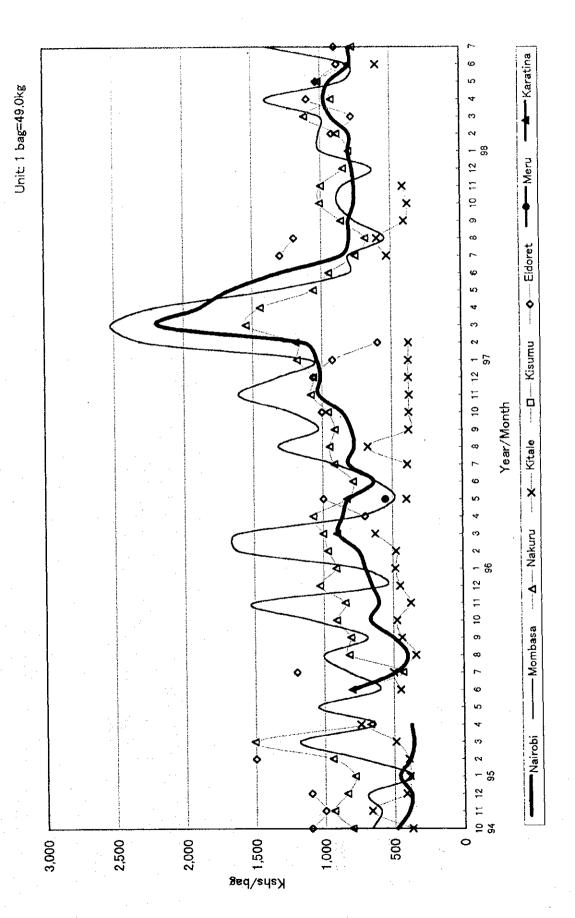

Figure N.1-21 Price Fluctuation by Crop(11)Cauliflower

- Karatina /\_ \_ \_ Unit: 1 bag=98.8kg 9 10 11 12 1 98 Meru X D. .... • Eldoret Price Fluctuation by Crop(13)Cassava, Fresh Ó .... X .... Kitale ..... Kisumu 7 8 9 10 11 12 1 Year/Month ď .... A .... Nakuru Figure N.1-23 9 10 11 12 1 × Nairobi 10 11 12 94 § Kshs/bag 009 200 1,800 1,600 1,400 1,200 400