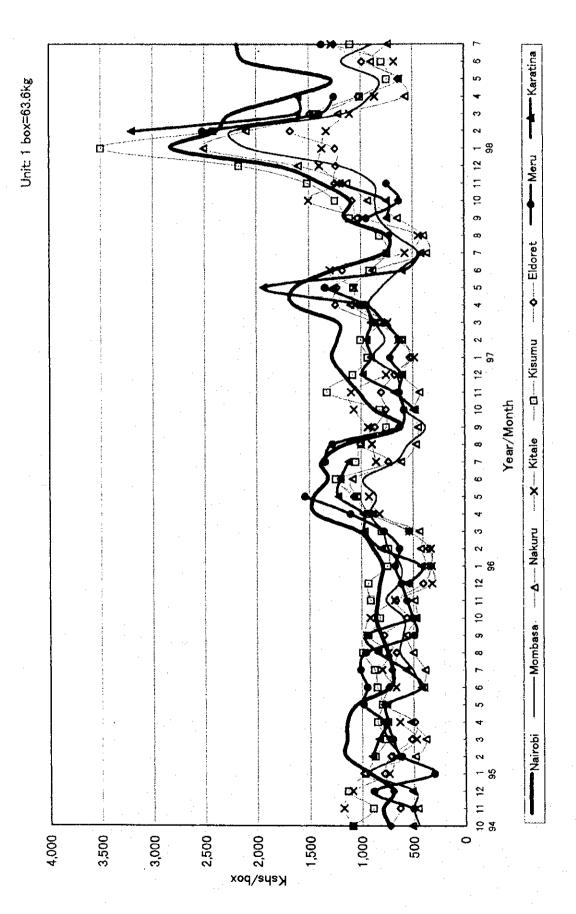

Figure N.1-21 Price Fluctuation by Crop(11)Cauliflower

- Karatina /\_ \_ \_ Unit: 1 bag=98.8kg 9 10 11 12 1 98 Meru X D. .... • Eldoret Price Fluctuation by Crop(13)Cassava, Fresh Ó .... X .... Kitale ..... Kisumu 7 8 9 10 11 12 1 Year/Month ď .... A .... Nakuru Figure N.1-23 9 10 11 12 1 × Nairobi 10 11 12 94 § Kshs/bag 009 200 1,800 1,600 1,400 1,200 400