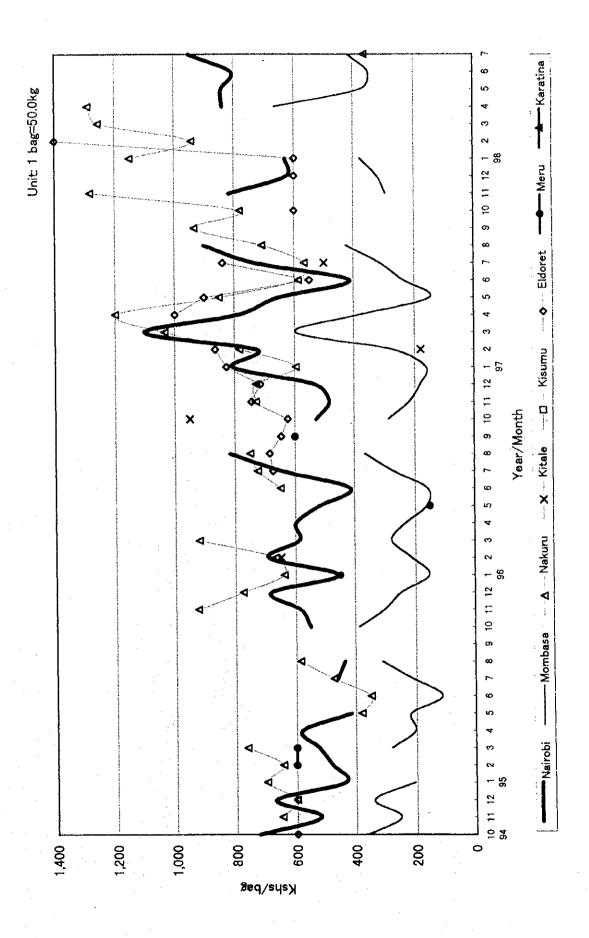

Figure N.1-21 Price Fluctuation by Crop(11)Cauliflower

- Karatina /\_ \_ \_ Unit: 1 bag=98.8kg 9 10 11 12 1 98 Meru X D. .... • Eldoret Price Fluctuation by Crop(13)Cassava, Fresh Ó .... X .... Kitale ..... Kisumu 7 8 9 10 11 12 1 Year/Month ď .... A .... Nakuru Figure N.1-23 9 10 11 12 1 × Nairobi 10 11 12 94 § Kshs/bag 009 200 1,800 1,600 1,400 1,200 400