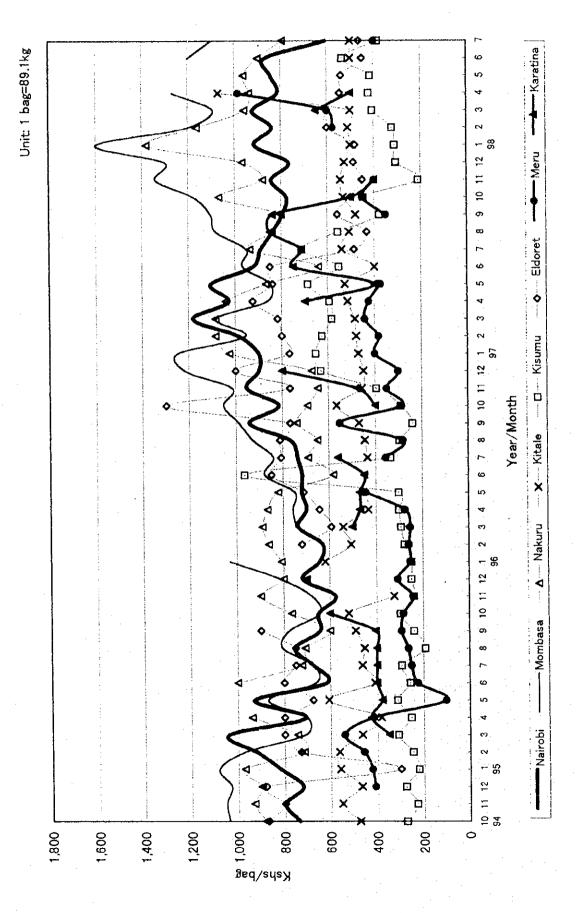

Figure N.1-21 Price Fluctuation by Crop(11)Cauliflower

- Karatina /\_ \_ \_ Unit: 1 bag=98.8kg 9 10 11 12 1 98 Meru X D. .... • Eldoret Price Fluctuation by Crop(13)Cassava, Fresh Ó .... X .... Kitale ..... Kisumu 7 8 9 10 11 12 1 Year/Month ď .... A .... Nakuru Figure N.1-23 9 10 11 12 1 × Nairobi 10 11 12 94 § Kshs/bag 009 200 1,800 1,600 1,400 1,200 400