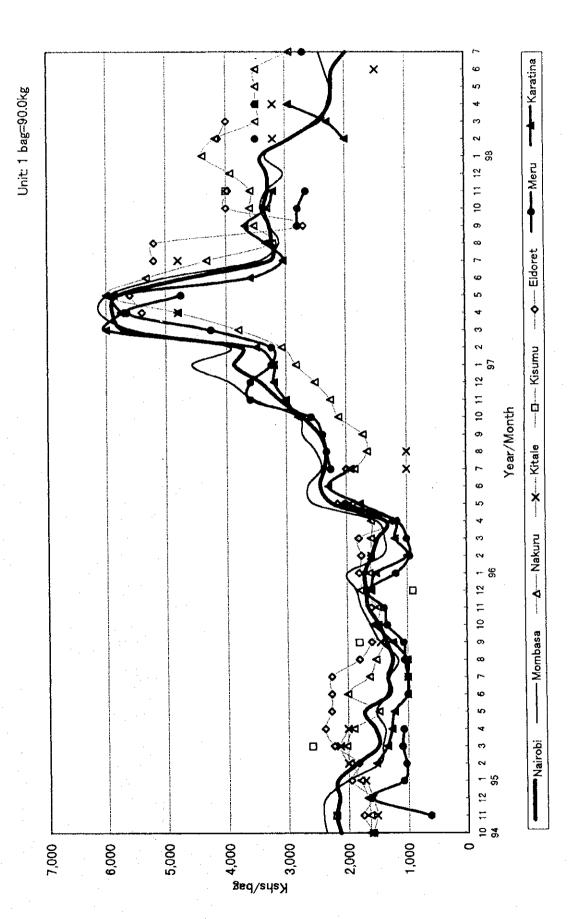

Figure N.1-45 Price Fluctuation by Crop(35)Potato, Red Irish

Figure N,1-47 Price Fluctuation by Crop(37)Potato, Sweet

Figure N.1-48 Price Fluctuation by Crop(38)Sorghum

Figure N.1-49 Price Fluctuation by Crop(39)Tomato