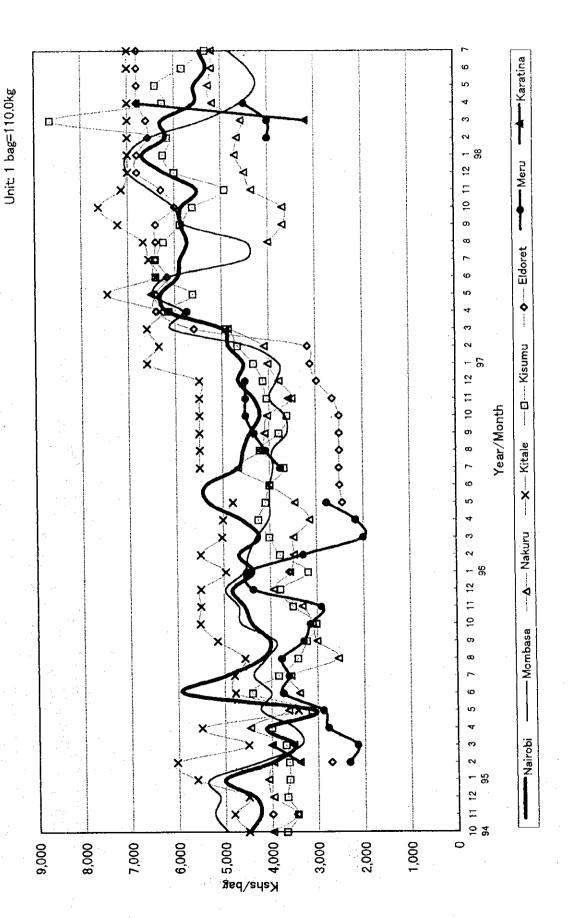

Figure N.1-21 Price Fluctuation by Crop(11)Cauliflower

- Karatina /\_ \_ \_ Unit: 1 bag=98.8kg 9 10 11 12 1 98 Meru X D. .... • Eldoret Price Fluctuation by Crop(13)Cassava, Fresh Ó .... X .... Kitale ..... Kisumu 7 8 9 10 11 12 1 Year/Month ď .... A .... Nakuru Figure N.1-23 9 10 11 12 1 × Nairobi 10 11 12 94 § Kshs/bag 009 200 1,800 1,600 1,400 1,200 400