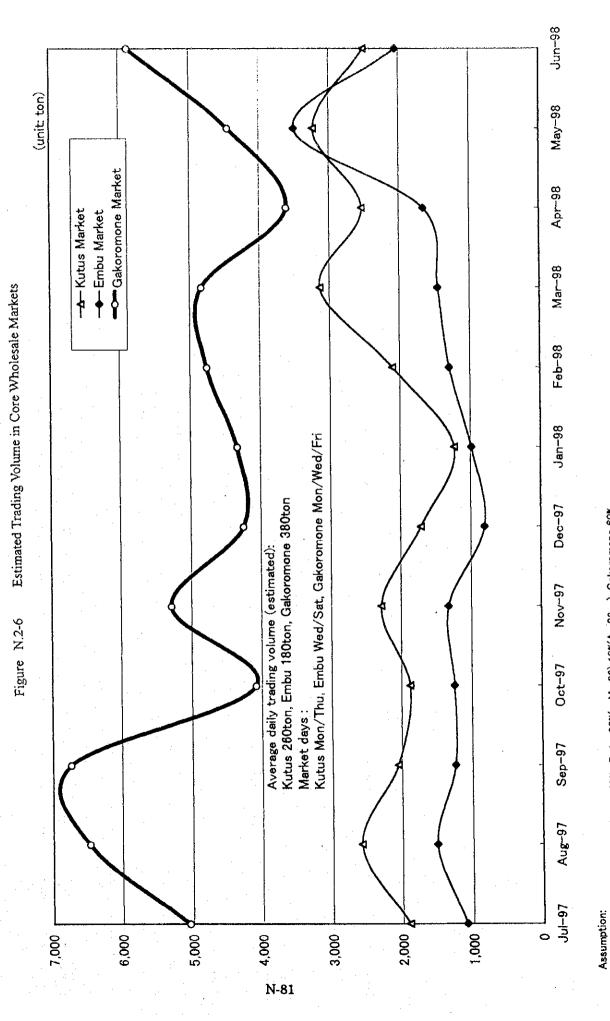

Source: Fees and Charges, Kerugoya/Embu/Meru Municipality Councils, as of July, 1998

1. Uncollected Rate of Fees: Kutus 40%, Embu 30%(∼Mar98) 10%(Apr98∼), Gakoromone 60%
2. Market Fees: Kutus 8Kshs/90kg bag-60% or 100Kshs/4t lorry-40%, Embu 15Kshs/90kg bag −100%, Gakoromone 20Kshs/90kg bag-60% or 100Kshs/5t lorry-40%