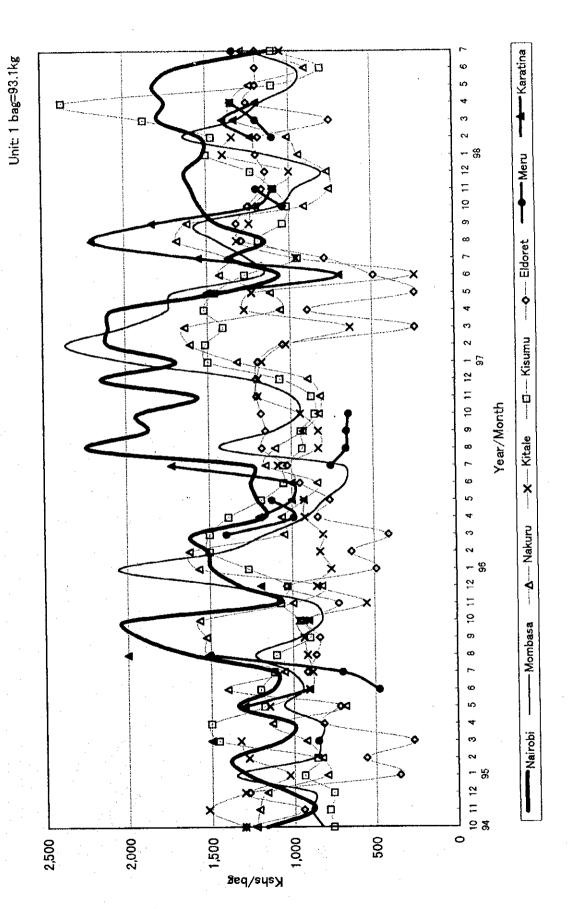

Figure N.1-21 Price Fluctuation by Crop(11)Cauliflower

- Karatina /\_ \_ \_ Unit: 1 bag=98.8kg 9 10 11 12 1 98 Meru X D. .... • Eldoret Price Fluctuation by Crop(13)Cassava, Fresh Ó .... X .... Kitale ..... Kisumu 7 8 9 10 11 12 1 Year/Month ď .... A .... Nakuru Figure N.1-23 9 10 11 12 1 × Nairobi 10 11 12 94 § Kshs/bag 009 200 1,800 1,600 1,400 1,200 400