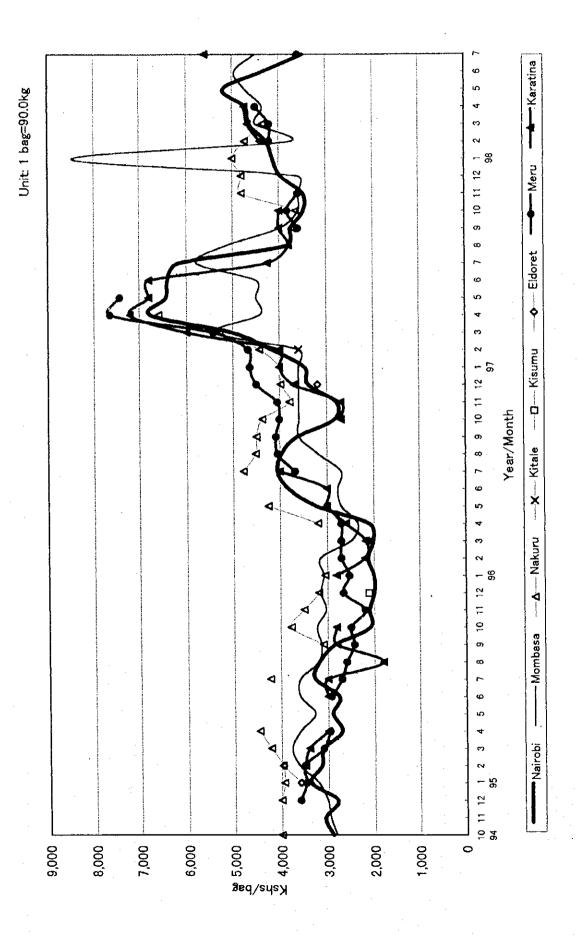

Figure N.1-21 Price Fluctuation by Crop(11)Cauliflower

- Karatina /\_ \_ \_ Unit: 1 bag=98.8kg 9 10 11 12 1 98 Meru X D. .... • Eldoret Price Fluctuation by Crop(13)Cassava, Fresh Ó .... X .... Kitale ..... Kisumu 7 8 9 10 11 12 1 Year/Month ď .... A .... Nakuru Figure N.1-23 9 10 11 12 1 × Nairobi 10 11 12 94 § Kshs/bag 009 200 1,800 1,600 1,400 1,200 400