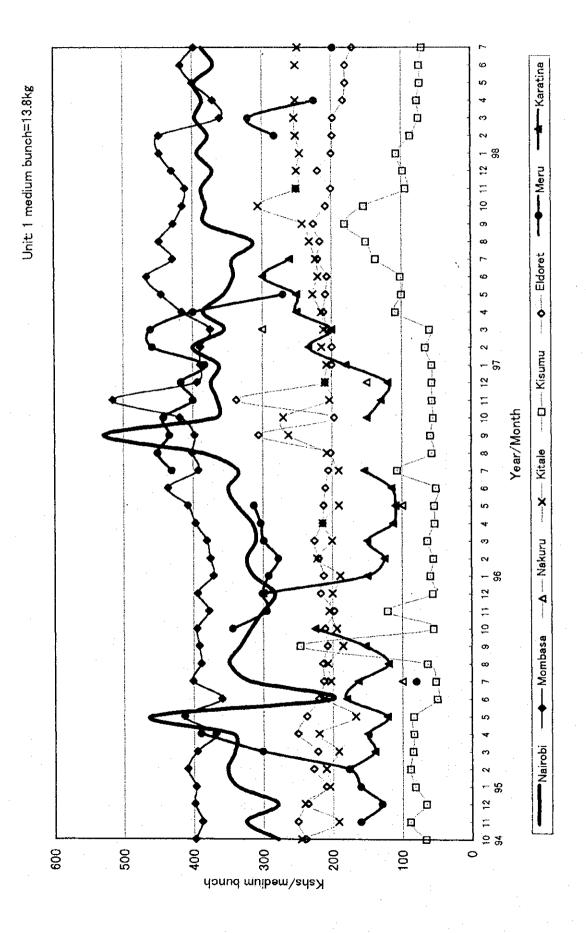

Figure N.1-45 Price Fluctuation by Crop(35)Potato, Red Irish

Figure N,1-47 Price Fluctuation by Crop(37)Potato, Sweet

Figure N.1-48 Price Fluctuation by Crop(38)Sorghum

Figure N.1-49 Price Fluctuation by Crop(39)Tomato