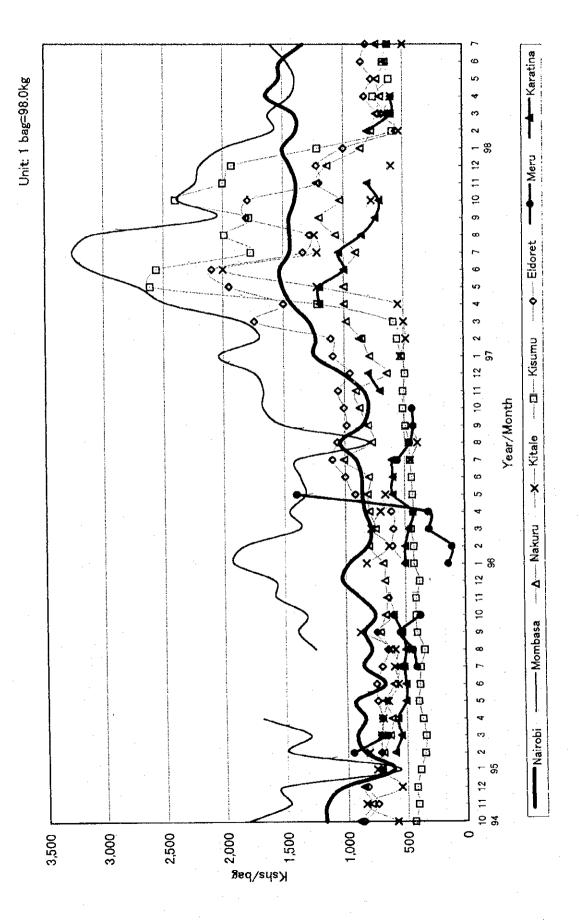

Figure N.1-45 Price Fluctuation by Crop(35)Potato, Red Irish

Figure N,1-47 Price Fluctuation by Crop(37)Potato, Sweet

Figure N.1-48 Price Fluctuation by Crop(38)Sorghum

Figure N.1-49 Price Fluctuation by Crop(39)Tomato