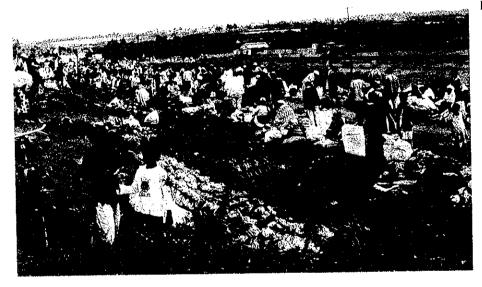

Maize, staple food of Kenyan people

Beans are also another staple food of the Kenya people

Local market dealing with many Cabbages

Local market beside the road

Retailers selling crops at local market

PRA

Hearing from smallholder