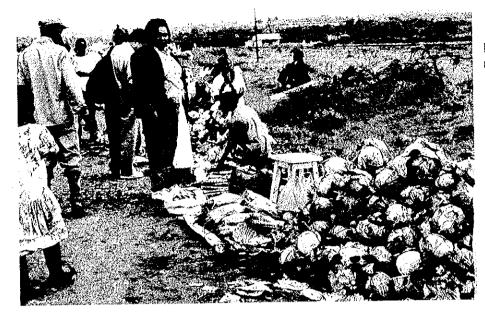

Maize, staple food of Kenyan people

Beans are also another staple food of the Kenya people

Local market dealing with many Cabbages

Local market beside the road

Retailers selling crops at local market

PRA

Hearing from smallholder