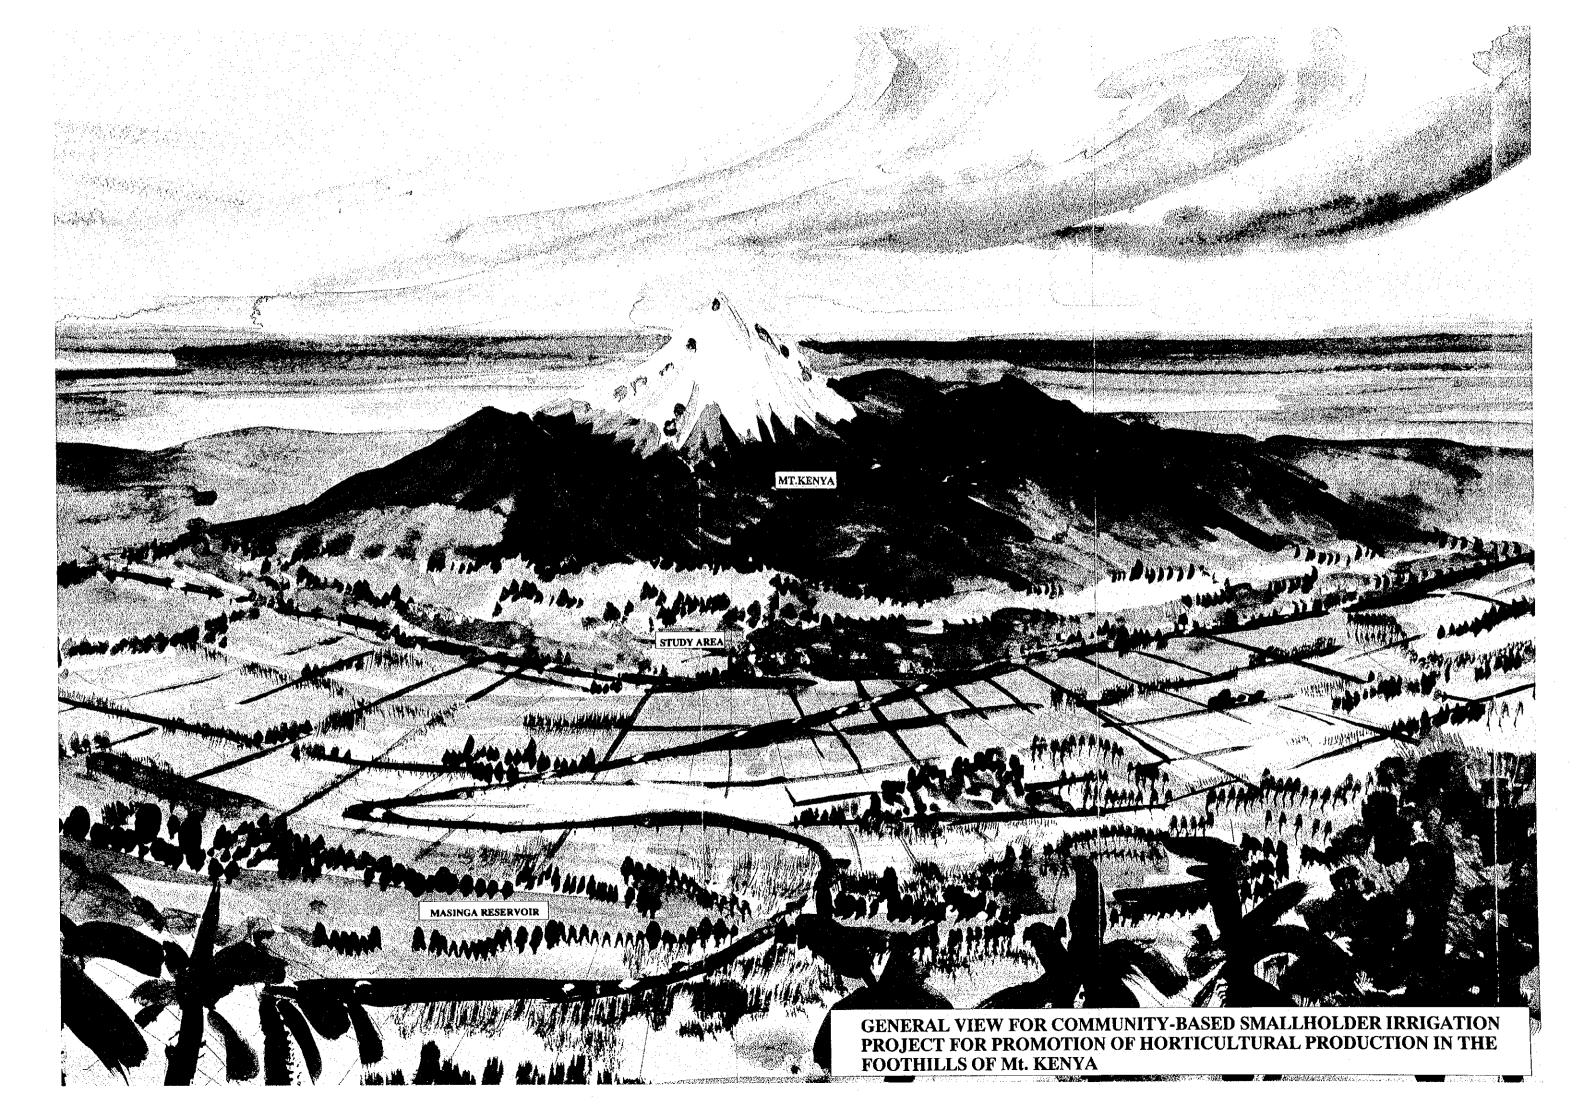

The study had been carried out in the phasing manners, Phase-I, Phase-II and Phase-III. In the courses of the Phase-I study, Master Plan for the project was formulated, and Model Areas were preliminarily selected. During the Phase-II study followed by the Phase-I study, four Model Areas were finally selected through the discussions and field survey in collaboration with the Kenyan government staff. Furthermore, during the Phase-III study Feasibility Study on the selected Model Areas was made.