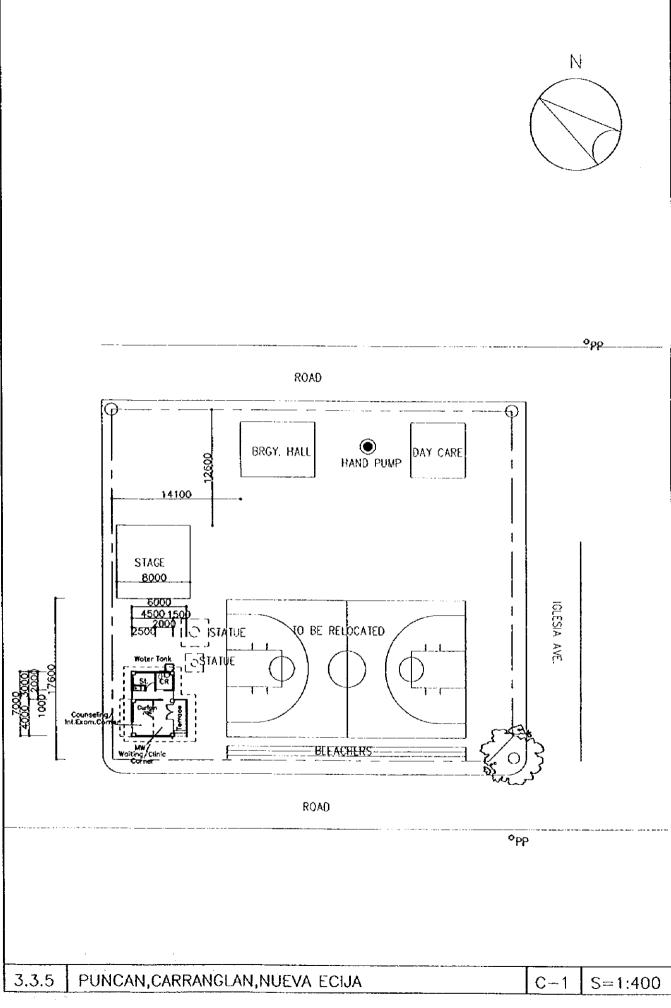

|     |          |                    | Cabanatuan,               | Nueva Ecij |
|-----|----------|--------------------|---------------------------|------------|
| 3.2 | Rural H  | lealth Units (RHU  | s)/Main Health Centers (N | ſHCs):     |
|     | 3.2.1    | Pantabanga,        |                           | Nueva Ecij |
|     | 3.2.2    | Gabaldon,          |                           | Nueva Ecij |
|     | 3.2.3    | San Isidro,        |                           | Nueva Ecij |
| 3.3 | Barang   | ay Health Stations | (BHSs)                    |            |
|     | 3.3.1    | Labi,              | Bongabon,                 | Nueva Ecij |
|     | 3.3.2    | San Felipe,        | Laur,                     | Nueva Ecij |
|     | 3.3.3    | Pinahan,           | Gen Natividad,            | Nueva Ecij |
|     | 3.3.4    | Paitan Sur,        | Cuyapo,                   | Nueva Ecij |
|     | 3.3.5    | Рипса,             | Carrangian,               | Nueva Ecij |
|     | 3.3.6    | Aluta,             | Talugtog,                 | Nueva Ecij |
|     | 3.3.7    | San Nicolas,       | Lianera,                  | Nueva Ecij |
|     | 3.3.8    | Concepcion,        | Gen Tinio,                | Nueva Ecij |
|     | 3.3.9    | San Miguel,        | Quezon,                   | Nueva Ecij |
|     | 3.3.10   | Monic,             | Nampicuan,                | Nueva Ecij |
|     | * 3.3.11 | Baybayabas,        | Talugtog,                 | Nueva Ecij |
|     | * 3.3.12 | Gen.Luna,          | Carranglan,               | Nueva Ecij |
|     | * 3.3.13 | Sta.Clara,         | Quezon,                   | Nueva Ecij |
|     | * 3.3.14 | Іпалата,           | Llanera,                  | Nueva Ecij |
|     | * 3.3.15 | Siclang,           | Laur,                     | Nueva Ecij |
|     | * 3.3.16 | Olivete,           | Bongabon,                 | Nueva Ecij |