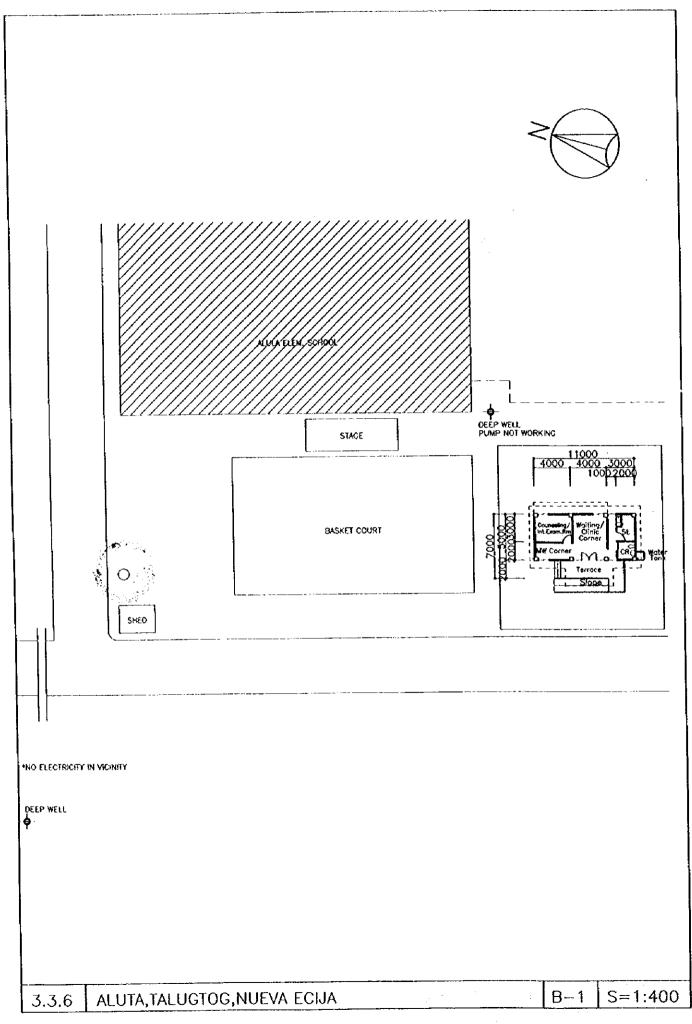

|     |          |                    | Cabanatuan,               | Nueva Ecij |
|-----|----------|--------------------|---------------------------|------------|
| 3.2 | Rural H  | lealth Units (RHU  | s)/Main Health Centers (N | ſHCs):     |
|     | 3.2.1    | Pantabanga,        |                           | Nueva Ecij |
|     | 3.2.2    | Gabaldon,          |                           | Nueva Ecij |
|     | 3.2.3    | San Isidro,        |                           | Nueva Ecij |
| 3.3 | Barang   | ay Health Stations | (BHSs)                    |            |
|     | 3.3.1    | Labi,              | Bongabon,                 | Nueva Ecij |
|     | 3.3.2    | San Felipe,        | Laur,                     | Nueva Ecij |
|     | 3.3.3    | Pinahan,           | Gen Natividad,            | Nueva Ecij |
|     | 3.3.4    | Paitan Sur,        | Cuyapo,                   | Nueva Ecij |
|     | 3.3.5    | Рипса,             | Carrangian,               | Nueva Ecij |
|     | 3.3.6    | Aluta,             | Talugtog,                 | Nueva Ecij |
|     | 3.3.7    | San Nicolas,       | Lianera,                  | Nueva Ecij |
|     | 3.3.8    | Concepcion,        | Gen Tinio,                | Nueva Ecij |
|     | 3.3.9    | San Miguel,        | Quezon,                   | Nueva Ecij |
|     | 3.3.10   | Monic,             | Nampicuan,                | Nueva Ecij |
|     | * 3.3.11 | Baybayabas,        | Talugtog,                 | Nueva Ecij |
|     | * 3.3.12 | Gen.Luna,          | Carranglan,               | Nueva Ecij |
|     | * 3.3.13 | Sta.Clara,         | Quezon,                   | Nueva Ecij |
|     | * 3.3.14 | Іпалата,           | Llanera,                  | Nueva Ecij |
|     | * 3.3.15 | Siclang,           | Laur,                     | Nueva Ecij |
|     | * 3.3.16 | Olivete,           | Bongabon,                 | Nueva Ecij |