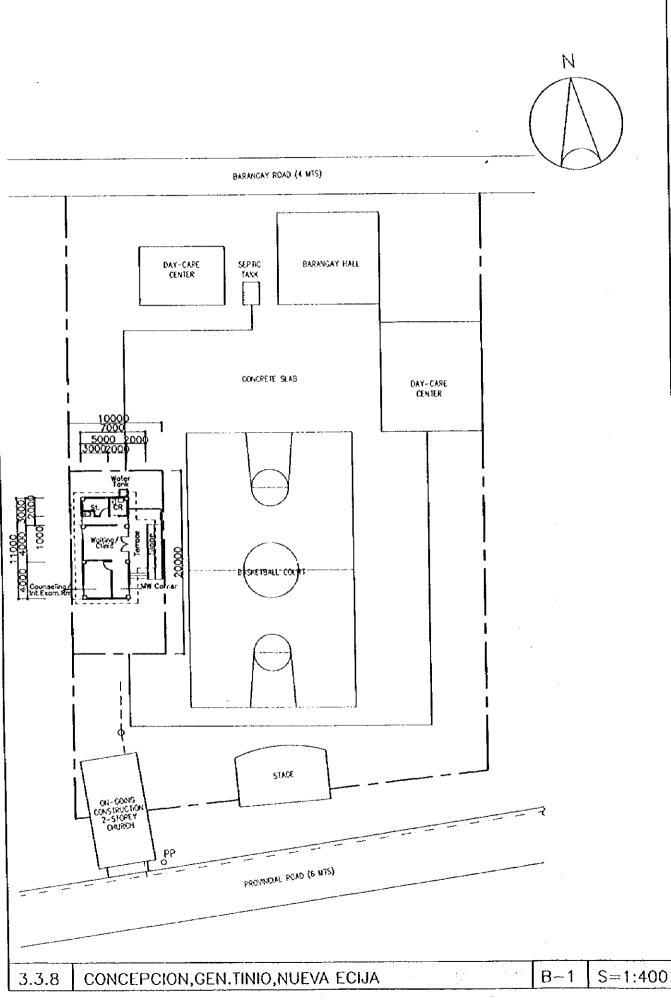

|     |          |                    | Cabanatuan,               | Nueva Ecij |
|-----|----------|--------------------|---------------------------|------------|
| 3.2 | Rural H  | lealth Units (RHU  | s)/Main Health Centers (N | ſHCs):     |
|     | 3.2.1    | Pantabanga,        |                           | Nueva Ecij |
|     | 3.2.2    | Gabaldon,          |                           | Nueva Ecij |
|     | 3.2.3    | San Isidro,        |                           | Nueva Ecij |
| 3.3 | Barang   | ay Health Stations | (BHSs)                    |            |
|     | 3.3.1    | Labi,              | Bongabon,                 | Nueva Ecij |
|     | 3.3.2    | San Felipe,        | Laur,                     | Nueva Ecij |
|     | 3.3.3    | Pinahan,           | Gen Natividad,            | Nueva Ecij |
|     | 3.3.4    | Paitan Sur,        | Cuyapo,                   | Nueva Ecij |
|     | 3.3.5    | Рипса,             | Carrangian,               | Nueva Ecij |
|     | 3.3.6    | Aluta,             | Talugtog,                 | Nueva Ecij |
|     | 3.3.7    | San Nicolas,       | Lianera,                  | Nueva Ecij |
|     | 3.3.8    | Concepcion,        | Gen Tinio,                | Nueva Ecij |
|     | 3.3.9    | San Miguel,        | Quezon,                   | Nueva Ecij |
|     | 3.3.10   | Monic,             | Nampicuan,                | Nueva Ecij |
|     | * 3.3.11 | Baybayabas,        | Talugtog,                 | Nueva Ecij |
|     | * 3.3.12 | Gen.Luna,          | Carranglan,               | Nueva Ecij |
|     | * 3.3.13 | Sta.Clara,         | Quezon,                   | Nueva Ecij |
|     | * 3.3.14 | Іпалата,           | Llanera,                  | Nueva Ecij |
|     | * 3.3.15 | Siclang,           | Laur,                     | Nueva Ecij |
|     | * 3.3.16 | Olivete,           | Bongabon,                 | Nueva Ecij |