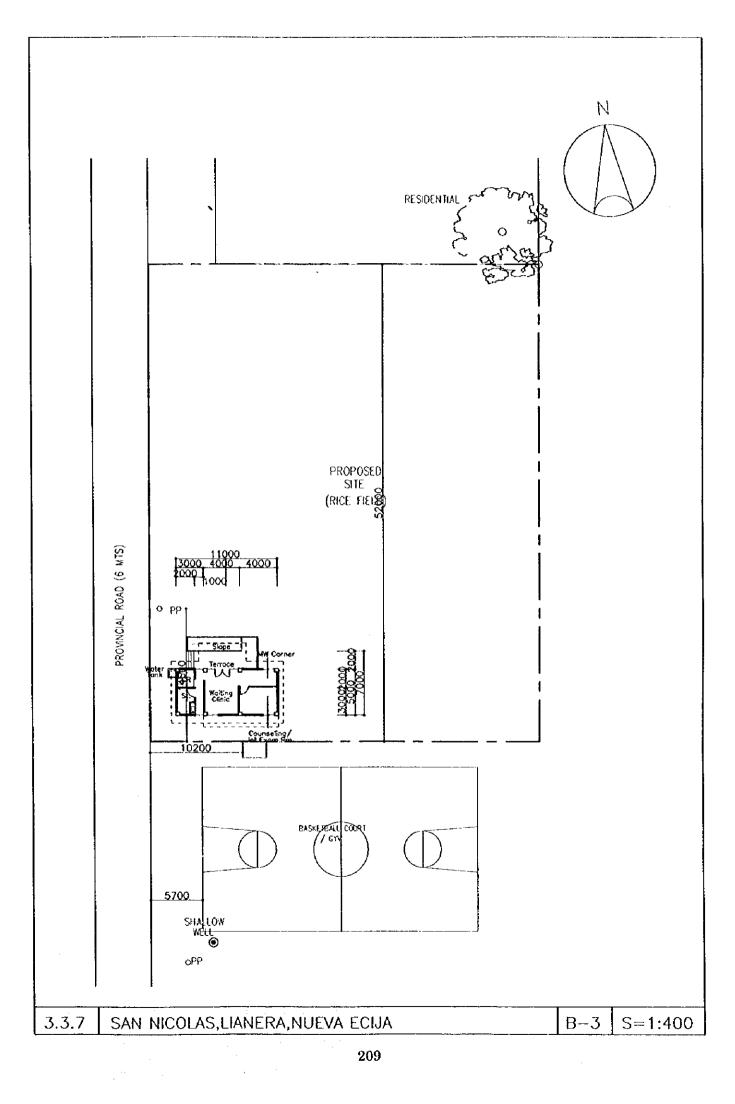

1

|             |     |          | · · · · · · · ·                   |                           |          |
|-------------|-----|----------|-----------------------------------|---------------------------|----------|
| TARLAC      | 5.1 | Rural H  | ealth Units (RHUs)/N              | fain Health Centers (MHCs | ):       |
|             |     | 5,1.1    | San Clemente,                     | San Clemente,             | Tarlac   |
|             |     | 5.1.2    | Moncada,                          | Moncada,                  | Tarlac   |
|             |     | 5.1.3    | La Paz,                           | La Paz,                   | Tarlac   |
|             |     | 5.1.4    | Victoria II,                      |                           | Tarlac   |
|             | 5.2 | Baranga  | ay Health Stations (Bl            | HSs)                      |          |
|             |     | 5.2.1    | Manga,                            | Capas,                    | Tarlac   |
|             |     | 5.2.2    | Ventinilia,                       | Paniqui,                  | Tarlac   |
|             |     | 5.2.3    | Dela Paz,                         | Tarlac,                   | Tarlac   |
|             |     | 5.2.4    | Parang,                           | Concepcion,               | Tarlac   |
|             |     | 5.2.5    | San Francisco,                    | Sta.Ignacia,              | Tarlac   |
|             |     | 5.2.6    | Aringin,                          | Moncada,                  | Tarlac   |
|             |     | 5.2.7    | Tancarang,                        | Mayantoc,                 | Tarlac   |
|             |     | 5.2.8    | Quezon,                           | Gerona,                   | Tarlac   |
|             |     | 5.2.9    | Pacpaco,                          | San Manuel,               | Tarlac   |
|             |     | 5.2.10   | Nilasin,                          | Pura 1st.                 | Tarlac   |
|             |     | * 5.2.11 | San Juan,                         | Ramos,                    | Tarlac   |
| ZAMBALES    | 6.1 | Маtегг   | al and Child Health               | Center (MCHC):            |          |
| D. 1.020020 |     |          | Pres. Ramon Magsa                 | ysay Memorial Hospital    |          |
|             |     |          |                                   | Iba,                      | Zambales |
|             | 6.2 | Rural    | Health Units (RHUs)               | Main Health Centers (MHC  | 's):     |
|             |     | 6.2.1    | Sta Cruz RHU I,                   | Sta.Cruz,                 | Zambales |
|             |     | 6.2.2    | Botolan RHU II,                   | San Juan, Botolan,        | Zambales |
|             |     | 6,2,3    | San Antonio RHU,                  | San Antonio,              | Zambales |
|             | 6.3 | Barar    | ngay Health Stations (            | BHSs)                     |          |
|             |     | 6.3.1    | Macarang,                         | San Marcelino,            | Zambales |
|             |     | 6.3.2    | San Isidro,                       | Subic,                    | Zambales |
|             |     | 6.3.3    | Omaya,                            | San Narciso,              | Zambales |
|             |     | 6.3.4    | Sta.Barbara,                      | Iba,                      | Zambales |
|             |     | 6.3.5    | Panglit,                          | San Lorenzo, Masinloc,    | Zambales |
|             |     | 6.3.6    | Babancal,                         | Candelaria,               | Zambales |
|             |     | 6.3.7    | Tubo-tubo South,                  | Sta.Cruz,                 | Zambales |
|             |     | 6.3.8    | Balincaging,                      | San Felipe,               | Zambales |
|             |     | 6.3.9    | Felimida Diaz,                    | Cabangan,                 | Zambales |
|             |     |          | 0 Looc,                           | Castillejos,              | Zambales |
|             |     |          | 1 Sta.Fe,                         | San Marcelino,            | Zambales |
|             |     | * 6.3.1  |                                   | Sta.Cruz,                 | Zambales |
|             |     |          | 3 Laoag,                          | San Felipe,               | Zambales |
|             |     |          | 4 Tubo-tubo,                      | North Sta.Cruz,           | Zambales |
|             |     |          | 5 Sta. Tomas,                     | Subic,                    | Zambales |
|             |     | v        | · · · · · · · · · · · · · · · · · |                           |          |