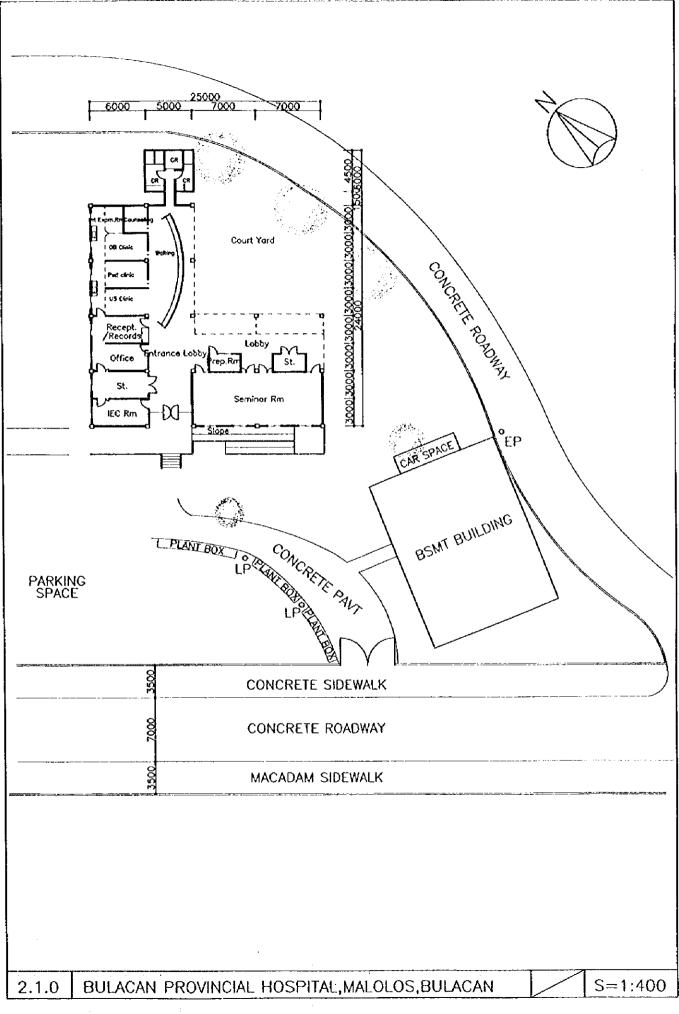

### LIST OF PROPOSED SITES

| BATAAN  | 1.1        | Materna  | al and Child Health Ce                         | nter (MCHC):             | :              |
|---------|------------|----------|------------------------------------------------|--------------------------|----------------|
|         |            |          | Bataan Provincial Ho                           | spital                   | 1<br>          |
|         |            |          |                                                | Balanga,                 | Bataan         |
|         | 1.2        | Rural H  | lealth Units (RHUs)/M                          | ain Health Centers (MHCs | :):            |
|         |            | 1,2.1    | Cabcaben,                                      | Cabcaben,                | Marivels       |
|         |            | 1.2.2    | Bagac,                                         | Bagac,                   | Bataan         |
|         |            | 1.2.3    | Orion,                                         | Orion,                   | Bataan         |
|         |            | * 1.2.4  | Hermosa,                                       | Hermosa,                 | Bataan         |
|         | 1.3        | Barang   | ay Health Stations (BH                         | lSs)                     |                |
|         |            | 1.3.1    | Tipo,                                          | Hermosa,                 | Bataan         |
|         |            | 1.3.2    | Mabiga,                                        | Hermosa,                 | Bataan         |
|         |            | 1.3.3    | Tapulao,                                       | Orani,                   | Bataan         |
|         |            | 1.3.4    | Roosevelt,                                     | Dinalupihan,             | Bataan         |
|         |            | 1.3.5    | Sabatan,                                       | Orion,                   | Bataan         |
|         |            | 1.3.6    | Gen. Lim,                                      | Orion,                   | Bataan         |
|         |            | 1.3.7    | Sapa,                                          | Samal,                   | Bataan         |
|         |            | 1.3.8    | Omboy,                                         | Abucay,                  | Bataan         |
|         |            | 1.3.9    | Tortugas,                                      | Balanga,                 | Bataan         |
|         |            | 1.3.10   | Pita,                                          | Dinalupihan,             | Bataan         |
|         |            | * 1.3.11 | Nagwaling,                                     | Pilar,                   | Bataan         |
|         | <u>.</u>   |          | al and Child Health Co                         | antar (MCUC):            |                |
| BULACAN | 2.1        | Matern   | al and Child Health Ce<br>Bulacan Provincial H |                          |                |
|         |            |          | Bulacan Plovulcial I                           | Malolos,                 | Bulacan        |
|         | <b>1</b> 1 | Dural L  | Jaclib I Inite (DUII In)/N                     | fain Health Centers (MHC |                |
|         | 2.2        | 2.2.1    | Poblacion Obando,                              | Obando,                  | sy.<br>Bulaçan |
|         |            | 2.2.1    | •                                              | Salacot, San Miguel,     | Bulacan        |
|         |            | 2,2,2    | San Rafael RHU II,                             | =                        | Bulaçan        |
|         | 2.3        |          | ay Health Stations (BH                         | -                        | Duluçun        |
|         | 2.3        | 2.3.1    | Bulubad,                                       | Bulacan,                 | Bulacan        |
|         |            | 2.3.1    | Buguion,                                       | Calumpit,                | Bulacan        |
|         |            | 2.3.2    | San Pedro,                                     | San Jose del Monte,      | Bulacan        |
|         |            | 2.3.4    | Pinalagpan,                                    | Paombong,                | Bulacan        |
|         |            | 2.3.4    | Dulong Malabon,                                | Pulilan,                 | Bulacan        |
|         |            | 2.3.5    | Bubulong Munti,                                | San Ildefonso,           | Bulacan        |
|         |            | 2.3.0    | Muzon,                                         | San Jose del Monte.      | Bulacan        |
|         |            | 2.3.8    | Diliman I,                                     | San Rafael,              | Bulacan        |
|         |            | 2.3.8    | Sta Cruz,                                      | Sta. Maria,              | Bulacan        |
|         |            | 2.3.9    |                                                | Sta. Maria               | Bulacan        |
|         |            | * 2.3.11 | Masucol,                                       | Paombong,                | Bulacan        |
|         |            | * 2.3.12 | •                                              | Calumpit,                | Bulacan        |
|         |            | 2.9.12   | inity surary                                   | - See mer cher ch        |                |