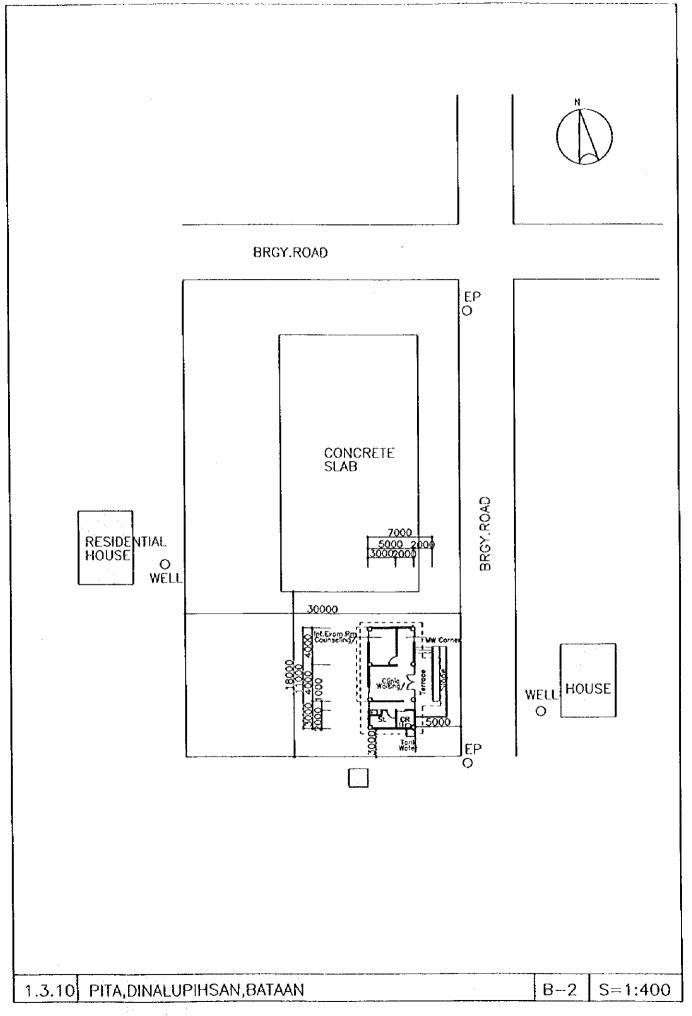

### LIST OF PROPOSED SITES

| BATAAN  | 1.1        | Materna  | al and Child Health Ce                         | nter (MCHC):             | :              |
|---------|------------|----------|------------------------------------------------|--------------------------|----------------|
|         |            |          | Bataan Provincial Ho                           | spital                   | 1<br>          |
|         |            |          |                                                | Balanga,                 | Bataan         |
|         | 1.2        | Rural H  | lealth Units (RHUs)/M                          | ain Health Centers (MHCs | :):            |
|         |            | 1,2.1    | Cabcaben,                                      | Cabcaben,                | Marivels       |
|         |            | 1.2.2    | Bagac,                                         | Bagac,                   | Bataan         |
|         |            | 1.2.3    | Orion,                                         | Orion,                   | Bataan         |
|         |            | * 1.2.4  | Hermosa,                                       | Hermosa,                 | Bataan         |
|         | 1.3        | Barang   | ay Health Stations (BH                         | lSs)                     |                |
|         |            | 1.3.1    | Tipo,                                          | Hermosa,                 | Bataan         |
|         |            | 1.3.2    | Mabiga,                                        | Hermosa,                 | Bataan         |
|         |            | 1.3.3    | Tapulao,                                       | Orani,                   | Bataan         |
|         |            | 1.3.4    | Roosevelt,                                     | Dinalupihan,             | Bataan         |
|         |            | 1.3.5    | Sabatan,                                       | Orion,                   | Bataan         |
|         |            | 1.3.6    | Gen. Lim,                                      | Orion,                   | Bataan         |
|         |            | 1.3.7    | Sapa,                                          | Samal,                   | Bataan         |
|         |            | 1.3.8    | Omboy,                                         | Abucay,                  | Bataan         |
|         |            | 1.3.9    | Tortugas,                                      | Balanga,                 | Bataan         |
|         |            | 1.3.10   | Pita,                                          | Dinalupihan,             | Bataan         |
|         |            | * 1.3.11 | Nagwaling,                                     | Pilar,                   | Bataan         |
|         | <u>.</u>   |          | al and Child Health Co                         | antar (MCUC):            |                |
| BULACAN | 2.1        | Matern   | al and Child Health Ce<br>Bulacan Provincial H |                          |                |
|         |            |          | Bulacan Plovulcial I                           | Malolos,                 | Bulacan        |
|         | <b>1</b> 1 | Dural L  | Jaclib I Inite (DUII In)/N                     | fain Health Centers (MHC |                |
|         | 2.2        | 2.2.1    | Poblacion Obando,                              | Obando,                  | sy.<br>Bulaçan |
|         |            | 2.2.1    | •                                              | Salacot, San Miguel,     | Bulacan        |
|         |            | 2,2,2    | San Rafael RHU II,                             | =                        | Bulaçan        |
|         | 2.3        |          | ay Health Stations (BH                         | -                        | Duluçun        |
|         | 2.3        | 2.3.1    | Bulubad,                                       | Bulacan,                 | Bulacan        |
|         |            | 2.3.1    | Buguion,                                       | Calumpit,                | Bulacan        |
|         |            | 2.3.2    | San Pedro,                                     | San Jose del Monte,      | Bulacan        |
|         |            | 2.3.4    | Pinalagpan,                                    | Paombong,                | Bulacan        |
|         |            | 2.3.4    | Dulong Malabon,                                | Pulilan,                 | Bulacan        |
|         |            | 2.3.5    | Bubulong Munti,                                | San Ildefonso,           | Bulacan        |
|         |            | 2.3.0    | Muzon,                                         | San Jose del Monte.      | Bulacan        |
|         |            | 2.3.8    | Diliman I,                                     | San Rafael,              | Bulacan        |
|         |            | 2.3.8    | Sta Cruz,                                      | Sta. Maria,              | Bulacan        |
|         |            | 2.3.9    |                                                | Sta. Maria               | Bulacan        |
|         |            | * 2.3.11 | Masucol,                                       | Paombong,                | Bulacan        |
|         |            | * 2.3.12 | •                                              | Calumpit,                | Bulacan        |
|         |            | 2.9.12   | inity surary                                   | - See mer cher ch        |                |