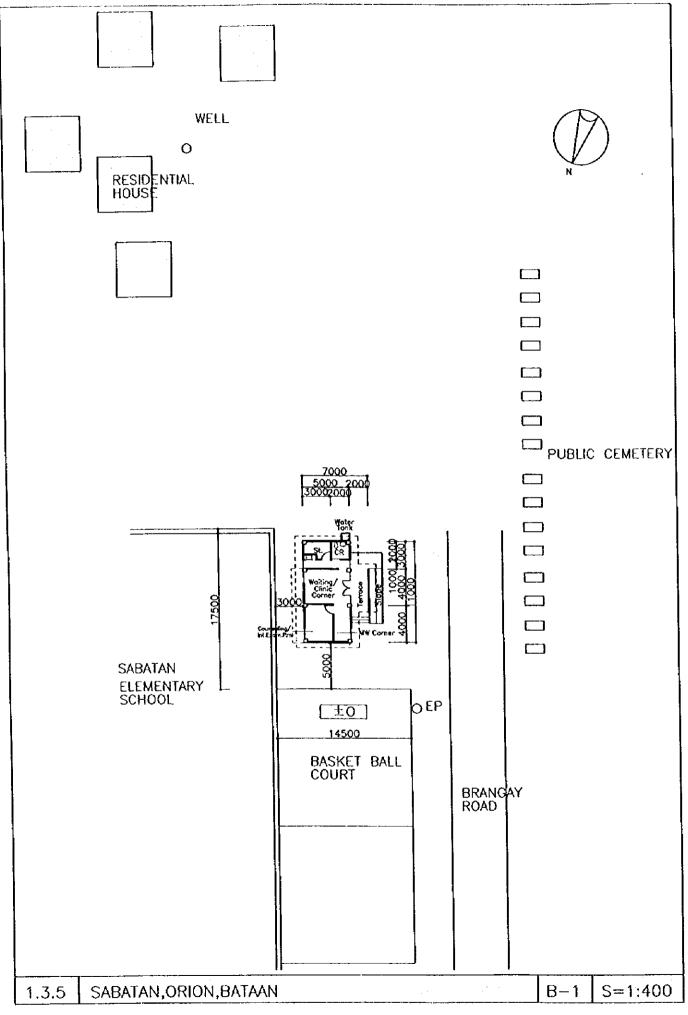

### LIST OF PROPOSED SITES

| BATAAN  | 1.1        | Materna  | al and Child Health Ce                         | nter (MCHC):             | :              |
|---------|------------|----------|------------------------------------------------|--------------------------|----------------|
|         |            |          | Bataan Provincial Ho                           | spital                   | 1<br>          |
|         |            |          |                                                | Balanga,                 | Bataan         |
|         | 1.2        | Rural H  | lealth Units (RHUs)/M                          | ain Health Centers (MHCs | :):            |
|         |            | 1,2.1    | Cabcaben,                                      | Cabcaben,                | Marivels       |
|         |            | 1.2.2    | Bagac,                                         | Bagac,                   | Bataan         |
|         |            | 1.2.3    | Orion,                                         | Orion,                   | Bataan         |
|         |            | * 1.2.4  | Hermosa,                                       | Hermosa,                 | Bataan         |
|         | 1.3        | Barang   | ay Health Stations (BH                         | lSs)                     |                |
|         |            | 1.3.1    | Tipo,                                          | Hermosa,                 | Bataan         |
|         |            | 1.3.2    | Mabiga,                                        | Hermosa,                 | Bataan         |
|         |            | 1.3.3    | Tapulao,                                       | Orani,                   | Bataan         |
|         |            | 1.3.4    | Roosevelt,                                     | Dinalupihan,             | Bataan         |
|         |            | 1.3.5    | Sabatan,                                       | Orion,                   | Bataan         |
|         |            | 1.3.6    | Gen. Lim,                                      | Orion,                   | Bataan         |
|         |            | 1.3.7    | Sapa,                                          | Samal,                   | Bataan         |
|         |            | 1.3.8    | Omboy,                                         | Abucay,                  | Bataan         |
|         |            | 1.3.9    | Tortugas,                                      | Balanga,                 | Bataan         |
|         |            | 1.3.10   | Pita,                                          | Dinalupihan,             | Bataan         |
|         |            | * 1.3.11 | Nagwaling,                                     | Pilar,                   | Bataan         |
|         | <u>.</u>   |          | al and Child Health Co                         | antar (MCUC):            |                |
| BULACAN | 2.1        | Matern   | al and Child Health Ce<br>Bulacan Provincial H |                          |                |
|         |            |          | Bulacan Plovulcial I                           | Malolos,                 | Bulacan        |
|         | <b>1</b> 1 | Dural L  | Jaclib I Inite (DUII In)/N                     | fain Health Centers (MHC |                |
|         | 2.2        | 2.2.1    | Poblacion Obando,                              | Obando,                  | sy.<br>Bulaçan |
|         |            | 2.2.1    | •                                              | Salacot, San Miguel,     | Bulacan        |
|         |            | 2,2,2    | San Rafael RHU II,                             | =                        | Bulaçan        |
|         | 2.3        |          | ay Health Stations (BH                         | -                        | Duluçun        |
|         | 2.3        | 2.3.1    | Bulubad,                                       | Bulacan,                 | Bulacan        |
|         |            | 2.3.1    | Buguion,                                       | Calumpit,                | Bulacan        |
|         |            | 2.3.2    | San Pedro,                                     | San Jose del Monte,      | Bulacan        |
|         |            | 2.3.4    | Pinalagpan,                                    | Paombong,                | Bulacan        |
|         |            | 2.3.4    | Dulong Malabon,                                | Pulilan,                 | Bulacan        |
|         |            | 2.3.5    | Bubulong Munti,                                | San Ildefonso,           | Bulacan        |
|         |            | 2.3.0    | Muzon,                                         | San Jose del Monte.      | Bulacan        |
|         |            | 2.3.8    | Diliman I,                                     | San Rafael,              | Bulacan        |
|         |            | 2.3.8    | Sta Cruz,                                      | Sta. Maria,              | Bulacan        |
|         |            | 2.3.9    |                                                | Sta. Maria               | Bulacan        |
|         |            | * 2.3.11 | Masucol,                                       | Paombong,                | Bulacan        |
|         |            | * 2.3.12 | •                                              | Calumpit,                | Bulacan        |
|         |            | 2.9.12   | inity surary                                   | - See mer cher ch        |                |