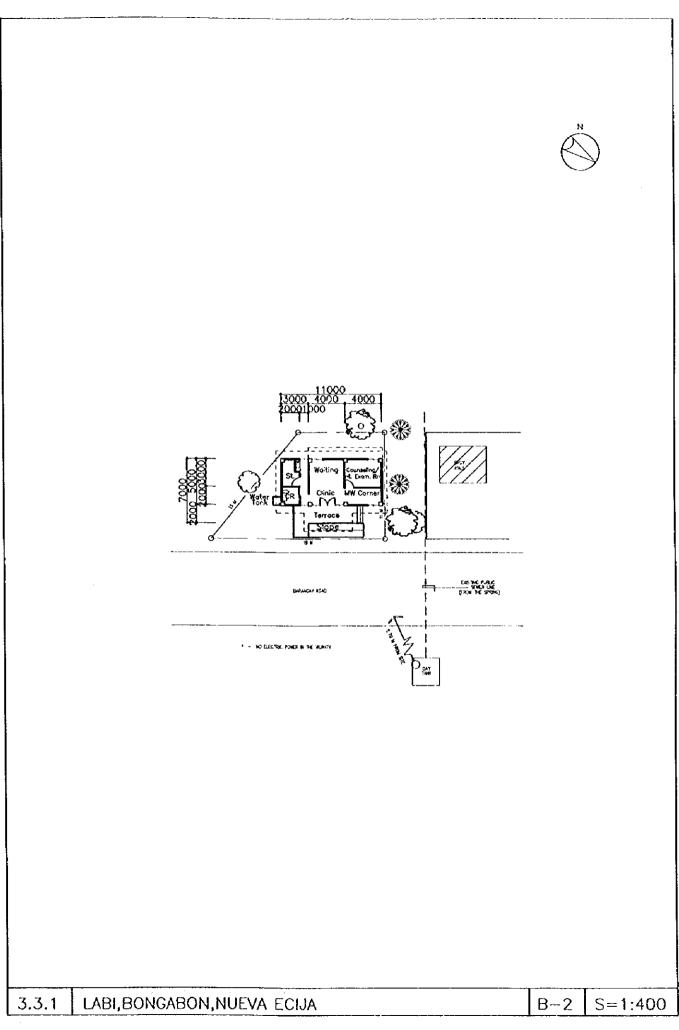

|     |          |                    | Cabanatuan,               | Nueva Ecij |
|-----|----------|--------------------|---------------------------|------------|
| 3.2 | Rural H  | lealth Units (RHU  | s)/Main Health Centers (N | ſHCs):     |
|     | 3.2.1    | Pantabanga,        |                           | Nueva Ecij |
|     | 3.2.2    | Gabaldon,          |                           | Nueva Ecij |
|     | 3.2.3    | San Isidro,        |                           | Nueva Ecij |
| 3.3 | Barang   | ay Health Stations | (BHSs)                    |            |
|     | 3.3.1    | Labi,              | Bongabon,                 | Nueva Ecij |
|     | 3.3.2    | San Felipe,        | Laur,                     | Nueva Ecij |
|     | 3.3.3    | Pinahan,           | Gen Natividad,            | Nueva Ecij |
|     | 3.3.4    | Paitan Sur,        | Cuyapo,                   | Nueva Ecij |
|     | 3.3.5    | Рипса,             | Carrangian,               | Nueva Ecij |
|     | 3.3.6    | Aluta,             | Talugtog,                 | Nueva Ecij |
|     | 3.3.7    | San Nicolas,       | Lianera,                  | Nueva Ecij |
|     | 3.3.8    | Concepcion,        | Gen Tinio,                | Nueva Ecij |
|     | 3.3.9    | San Miguel,        | Quezon,                   | Nueva Ecij |
|     | 3.3.10   | Monic,             | Nampicuan,                | Nueva Ecij |
|     | * 3.3.11 | Baybayabas,        | Talugtog,                 | Nueva Ecij |
|     | * 3.3.12 | Gen.Luna,          | Carranglan,               | Nueva Ecij |
|     | * 3.3.13 | Sta.Clara,         | Quezon,                   | Nueva Ecij |
|     | * 3.3.14 | Іпалата,           | Llanera,                  | Nueva Ecij |
|     | * 3.3.15 | Siclang,           | Laur,                     | Nueva Ecij |
|     | * 3.3.16 | Olivete,           | Bongabon,                 | Nueva Ecij |