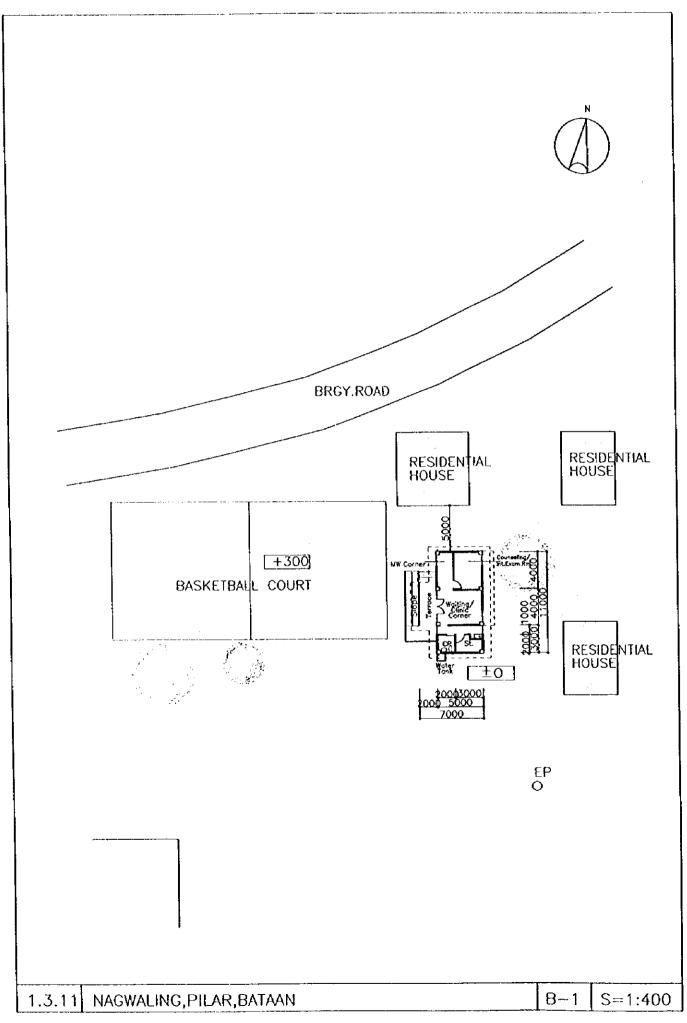

### LIST OF PROPOSED SITES

| BATAAN  | 1.1        | Materna  | al and Child Health Ce                         | nter (MCHC):             | :              |
|---------|------------|----------|------------------------------------------------|--------------------------|----------------|
|         |            |          | Bataan Provincial Ho                           | spital                   | 1<br>          |
|         |            |          |                                                | Balanga,                 | Bataan         |
|         | 1.2        | Rural H  | lealth Units (RHUs)/M                          | ain Health Centers (MHCs | :):            |
|         |            | 1,2.1    | Cabcaben,                                      | Cabcaben,                | Marivels       |
|         |            | 1.2.2    | Bagac,                                         | Bagac,                   | Bataan         |
|         |            | 1.2.3    | Orion,                                         | Orion,                   | Bataan         |
|         |            | * 1.2.4  | Hermosa,                                       | Hermosa,                 | Bataan         |
|         | 1.3        | Barang   | ay Health Stations (BH                         | lSs)                     |                |
|         |            | 1.3.1    | Tipo,                                          | Hermosa,                 | Bataan         |
|         |            | 1.3.2    | Mabiga,                                        | Hermosa,                 | Bataan         |
|         |            | 1.3.3    | Tapulao,                                       | Orani,                   | Bataan         |
|         |            | 1.3.4    | Roosevelt,                                     | Dinalupihan,             | Bataan         |
|         |            | 1.3.5    | Sabatan,                                       | Orion,                   | Bataan         |
|         |            | 1.3.6    | Gen. Lim,                                      | Orion,                   | Bataan         |
|         |            | 1.3.7    | Sapa,                                          | Samal,                   | Bataan         |
|         |            | 1.3.8    | Omboy,                                         | Abucay,                  | Bataan         |
|         |            | 1.3.9    | Tortugas,                                      | Balanga,                 | Bataan         |
|         |            | 1.3.10   | Pita,                                          | Dinalupihan,             | Bataan         |
|         |            | * 1.3.11 | Nagwaling,                                     | Pilar,                   | Bataan         |
|         | <u>.</u>   |          | al and Child Health Co                         | antar (MCUC):            |                |
| BULACAN | 2.1        | Matern   | al and Child Health Ce<br>Bulacan Provincial H |                          |                |
|         |            |          | Bulacan Plovulcial I                           | Malolos,                 | Bulacan        |
|         | <b>1</b> 1 | Dural L  | Jaclib I Inite (DUII In)/N                     | fain Health Centers (MHC |                |
|         | 2.2        | 2.2.1    | Poblacion Obando,                              | Obando,                  | sy.<br>Bulaçan |
|         |            | 2.2.1    | •                                              | Salacot, San Miguel,     | Bulacan        |
|         |            | 2,2,2    | San Rafael RHU II,                             | =                        | Bulaçan        |
|         | 2.3        |          | ay Health Stations (BH                         | -                        | Duluçun        |
|         | 2.3        | 2.3.1    | Bulubad,                                       | Bulacan,                 | Bulacan        |
|         |            | 2.3.1    | Buguion,                                       | Calumpit,                | Bulacan        |
|         |            | 2.3.2    | San Pedro,                                     | San Jose del Monte,      | Bulacan        |
|         |            | 2.3.4    | Pinalagpan,                                    | Paombong,                | Bulacan        |
|         |            | 2.3.4    | Dulong Malabon,                                | Pulilan,                 | Bulacan        |
|         |            | 2.3.5    | Bubulong Munti,                                | San Ildefonso,           | Bulacan        |
|         |            | 2.3.0    | Muzon,                                         | San Jose del Monte.      | Bulacan        |
|         |            | 2.3.8    | Diliman I,                                     | San Rafael,              | Bulacan        |
|         |            | 2.3.8    | Sta Cruz,                                      | Sta. Maria,              | Bulacan        |
|         |            | 2.3.9    |                                                | Sta. Maria               | Bulacan        |
|         |            | * 2.3.11 | Masucol,                                       | Paombong,                | Bulacan        |
|         |            | * 2.3.12 | •                                              | Calumpit,                | Bulacan        |
|         |            | 2.9.12   | inity surary                                   | - See mer cher ch        |                |