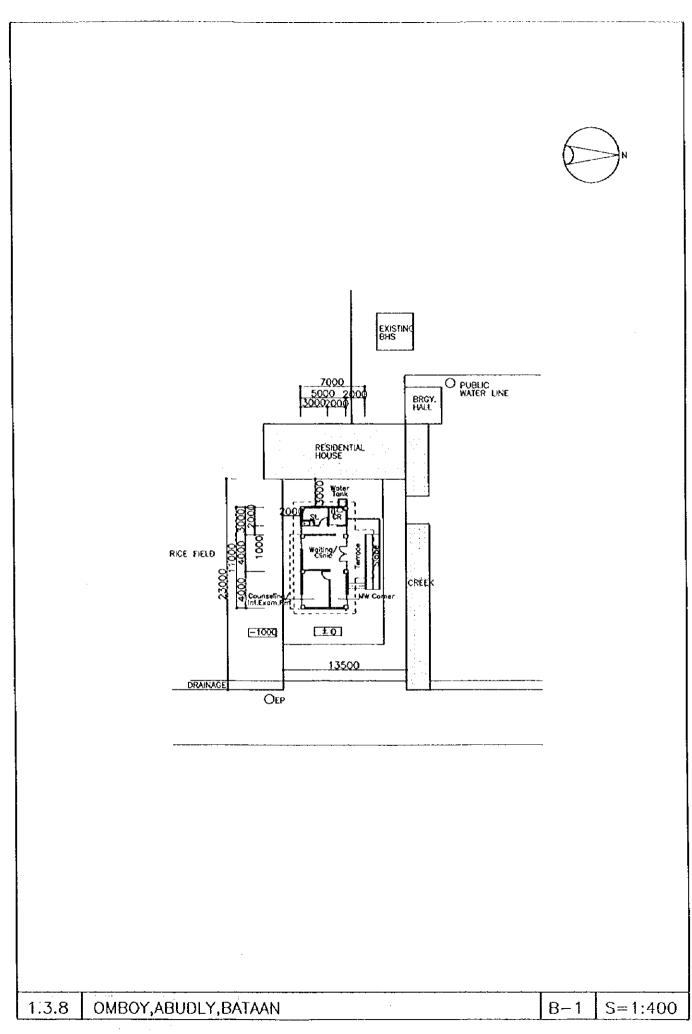

### LIST OF PROPOSED SITES

| BATAAN  | 1.1        | Materna  | al and Child Health Ce                         | nter (MCHC):             | :              |
|---------|------------|----------|------------------------------------------------|--------------------------|----------------|
|         |            |          | Bataan Provincial Ho                           | spital                   | 1<br>          |
|         |            |          |                                                | Balanga,                 | Bataan         |
|         | 1.2        | Rural H  | lealth Units (RHUs)/M                          | ain Health Centers (MHCs | :):            |
|         |            | 1,2.1    | Cabcaben,                                      | Cabcaben,                | Marivels       |
|         |            | 1.2.2    | Bagac,                                         | Bagac,                   | Bataan         |
|         |            | 1.2.3    | Orion,                                         | Orion,                   | Bataan         |
|         |            | * 1.2.4  | Hermosa,                                       | Hermosa,                 | Bataan         |
|         | 1.3        | Barang   | ay Health Stations (BH                         | lSs)                     |                |
|         |            | 1.3.1    | Tipo,                                          | Hermosa,                 | Bataan         |
|         |            | 1.3.2    | Mabiga,                                        | Hermosa,                 | Bataan         |
|         |            | 1.3.3    | Tapulao,                                       | Orani,                   | Bataan         |
|         |            | 1.3.4    | Roosevelt,                                     | Dinalupihan,             | Bataan         |
|         |            | 1.3.5    | Sabatan,                                       | Orion,                   | Bataan         |
|         |            | 1.3.6    | Gen. Lim,                                      | Orion,                   | Bataan         |
|         |            | 1.3.7    | Sapa,                                          | Samal,                   | Bataan         |
|         |            | 1.3.8    | Omboy,                                         | Abucay,                  | Bataan         |
|         |            | 1.3.9    | Tortugas,                                      | Balanga,                 | Bataan         |
|         |            | 1.3.10   | Pita,                                          | Dinalupihan,             | Bataan         |
|         |            | * 1.3.11 | Nagwaling,                                     | Pilar,                   | Bataan         |
|         | <u>.</u>   |          | al and Child Health Co                         | antar (MCUC):            |                |
| BULACAN | 2.1        | Matern   | al and Child Health Ce<br>Bulacan Provincial H |                          |                |
|         |            |          | Bulacan Plovulcial I                           | Malolos,                 | Bulacan        |
|         | <b>1</b> 1 | Dural L  | Jaclib I Inite (DUII In)/N                     | fain Health Centers (MHC |                |
|         | 2.2        | 2.2.1    | Poblacion Obando,                              | Obando,                  | sy.<br>Bulaçan |
|         |            | 2.2.1    | •                                              | Salacot, San Miguel,     | Bulacan        |
|         |            | 2,2,2    | San Rafael RHU II,                             | =                        | Bulaçan        |
|         | 2.3        |          | ay Health Stations (BH                         | -                        | Duluçun        |
|         | 2.3        | 2.3.1    | Bulubad,                                       | Bulacan,                 | Bulacan        |
|         |            | 2.3.1    | Buguion,                                       | Calumpit,                | Bulacan        |
|         |            | 2.3.2    | San Pedro,                                     | San Jose del Monte,      | Bulacan        |
|         |            | 2.3.4    | Pinalagpan,                                    | Paombong,                | Bulacan        |
|         |            | 2.3.4    | Dulong Malabon,                                | Pulilan,                 | Bulacan        |
|         |            | 2.3.5    | Bubulong Munti,                                | San Ildefonso,           | Bulacan        |
|         |            | 2.3.0    | Muzon,                                         | San Jose del Monte.      | Bulacan        |
|         |            | 2.3.8    | Diliman I,                                     | San Rafael,              | Bulacan        |
|         |            | 2.3.8    | Sta Cruz,                                      | Sta. Maria,              | Bulacan        |
|         |            | 2.3.9    |                                                | Sta. Maria               | Bulacan        |
|         |            | * 2.3.11 | Masucol,                                       | Paombong,                | Bulacan        |
|         |            | * 2.3.12 | •                                              | Calumpit,                | Bulacan        |
|         |            | 2.9.12   | inity surary                                   | - See mer cher ch        |                |