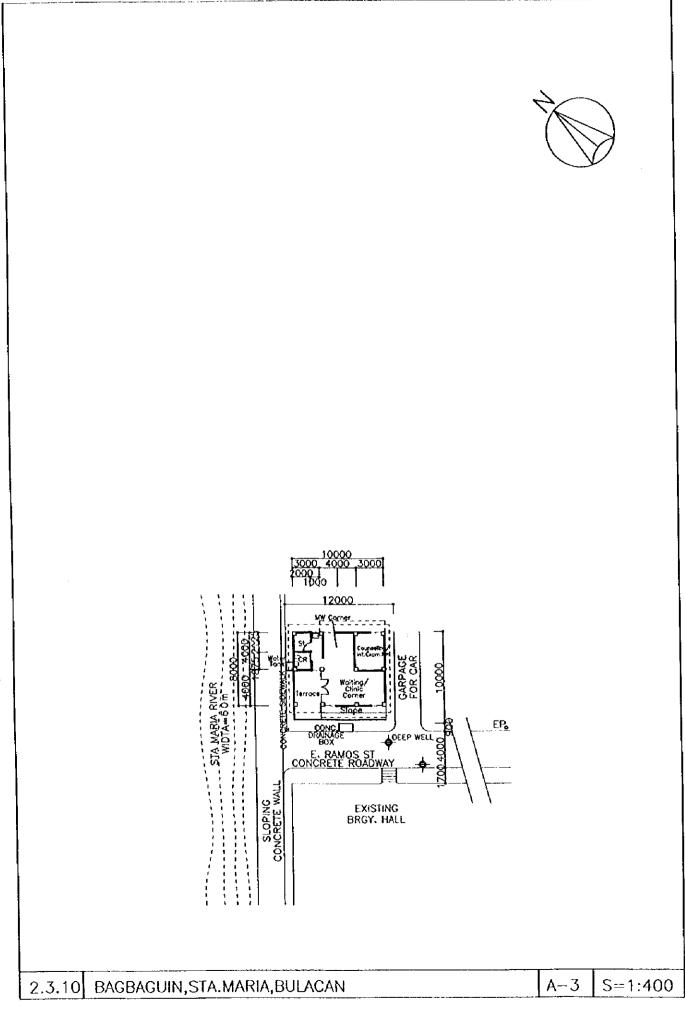

|     |          |                    | Cabanatuan,               | Nueva Ecij |
|-----|----------|--------------------|---------------------------|------------|
| 3.2 | Rural H  | lealth Units (RHU  | s)/Main Health Centers (N | ſHCs):     |
|     | 3.2.1    | Pantabanga,        |                           | Nueva Ecij |
|     | 3.2.2    | Gabaldon,          |                           | Nueva Ecij |
|     | 3.2.3    | San Isidro,        |                           | Nueva Ecij |
| 3.3 | Barang   | ay Health Stations | (BHSs)                    |            |
|     | 3.3.1    | Labi,              | Bongabon,                 | Nueva Ecij |
|     | 3.3.2    | San Felipe,        | Laur,                     | Nueva Ecij |
|     | 3.3.3    | Pinahan,           | Gen Natividad,            | Nueva Ecij |
|     | 3.3.4    | Paitan Sur,        | Cuyapo,                   | Nueva Ecij |
|     | 3.3.5    | Рипса,             | Carrangian,               | Nueva Ecij |
|     | 3.3.6    | Aluta,             | Talugtog,                 | Nueva Ecij |
|     | 3.3.7    | San Nicolas,       | Lianera,                  | Nueva Ecij |
|     | 3.3.8    | Concepcion,        | Gen Tinio,                | Nueva Ecij |
|     | 3.3.9    | San Miguel,        | Quezon,                   | Nueva Ecij |
|     | 3.3.10   | Monic,             | Nampicuan,                | Nueva Ecij |
|     | * 3.3.11 | Baybayabas,        | Talugtog,                 | Nueva Ecij |
|     | * 3.3.12 | Gen.Luna,          | Carranglan,               | Nueva Ecij |
|     | * 3.3.13 | Sta.Clara,         | Quezon,                   | Nueva Ecij |
|     | * 3.3.14 | Іпалата,           | Llanera,                  | Nueva Ecij |
|     | * 3.3.15 | Siclang,           | Laur,                     | Nueva Ecij |
|     | * 3.3.16 | Olivete,           | Bongabon,                 | Nueva Ecij |