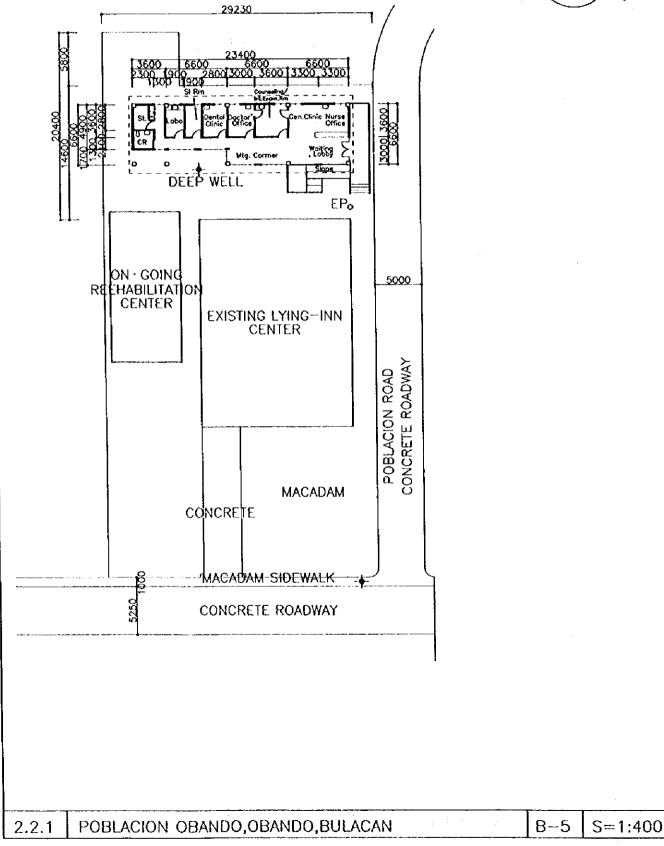

### LIST OF PROPOSED SITES

| BATAAN  | 1.1        | Materna  | al and Child Health Ce                         | nter (MCHC):             | :              |
|---------|------------|----------|------------------------------------------------|--------------------------|----------------|
|         |            |          | Bataan Provincial Ho                           | spital                   | 1<br>          |
|         |            |          |                                                | Balanga,                 | Bataan         |
|         | 1.2        | Rural H  | lealth Units (RHUs)/M                          | ain Health Centers (MHCs | :):            |
|         |            | 1,2.1    | Cabcaben,                                      | Cabcaben,                | Marivels       |
|         |            | 1.2.2    | Bagac,                                         | Bagac,                   | Bataan         |
|         |            | 1.2.3    | Orion,                                         | Orion,                   | Bataan         |
|         |            | * 1.2.4  | Hermosa,                                       | Hermosa,                 | Bataan         |
|         | 1.3        | Barang   | ay Health Stations (BH                         | lSs)                     |                |
|         |            | 1.3.1    | Tipo,                                          | Hermosa,                 | Bataan         |
|         |            | 1.3.2    | Mabiga,                                        | Hermosa,                 | Bataan         |
|         |            | 1.3.3    | Tapulao,                                       | Orani,                   | Bataan         |
|         |            | 1.3.4    | Roosevelt,                                     | Dinalupihan,             | Bataan         |
|         |            | 1.3.5    | Sabatan,                                       | Orion,                   | Bataan         |
|         |            | 1.3.6    | Gen. Lim,                                      | Orion,                   | Bataan         |
|         |            | 1.3.7    | Sapa,                                          | Samal,                   | Bataan         |
|         |            | 1.3.8    | Omboy,                                         | Abucay,                  | Bataan         |
|         |            | 1.3.9    | Tortugas,                                      | Balanga,                 | Bataan         |
|         |            | 1.3.10   | Pita,                                          | Dinalupihan,             | Bataan         |
|         |            | * 1.3.11 | Nagwaling,                                     | Pilar,                   | Bataan         |
|         | <u>.</u>   |          | al and Child Health Co                         | antar (MCUC):            |                |
| BULACAN | 2.1        | Matern   | al and Child Health Ce<br>Bulacan Provincial H |                          |                |
|         |            |          | Bulacan Plovulcial I                           | Malolos,                 | Bulacan        |
|         | <b>1</b> 1 | Dural L  | Jaclib I Inite (DUII In)/N                     | fain Health Centers (MHC |                |
|         | 2.2        | 2.2.1    | Poblacion Obando,                              | Obando,                  | sy.<br>Bulaçan |
|         |            | 2.2.1    | •                                              | Salacot, San Miguel,     | Bulacan        |
|         |            | 2,2,2    | San Rafael RHU II,                             | =                        | Bulaçan        |
|         | 2.3        |          | ay Health Stations (BH                         | -                        | Duluçun        |
|         | 2.3        | 2.3.1    | Bulubad,                                       | Bulacan,                 | Bulacan        |
|         |            | 2.3.1    | Buguion,                                       | Calumpit,                | Bulacan        |
|         |            | 2.3.2    | San Pedro,                                     | San Jose del Monte,      | Bulacan        |
|         |            | 2.3.4    | Pinalagpan,                                    | Paombong,                | Bulacan        |
|         |            | 2.3.4    | Dulong Malabon,                                | Pulilan,                 | Bulacan        |
|         |            | 2.3.5    | Bubulong Munti,                                | San Ildefonso,           | Bulacan        |
|         |            | 2.3.0    | Muzon,                                         | San Jose del Monte.      | Bulacan        |
|         |            | 2.3.8    | Diliman I,                                     | San Rafael,              | Bulacan        |
|         |            | 2.3.8    | Sta Cruz,                                      | Sta. Maria,              | Bulacan        |
|         |            | 2.3.9    |                                                | Sta. Maria               | Bulacan        |
|         |            | * 2.3.11 | Masucol,                                       | Paombong,                | Bulacan        |
|         |            | * 2.3.12 | •                                              | Calumpit,                | Bulacan        |
|         |            | 2.9.12   | inity surary                                   | - See mer cher ch        |                |