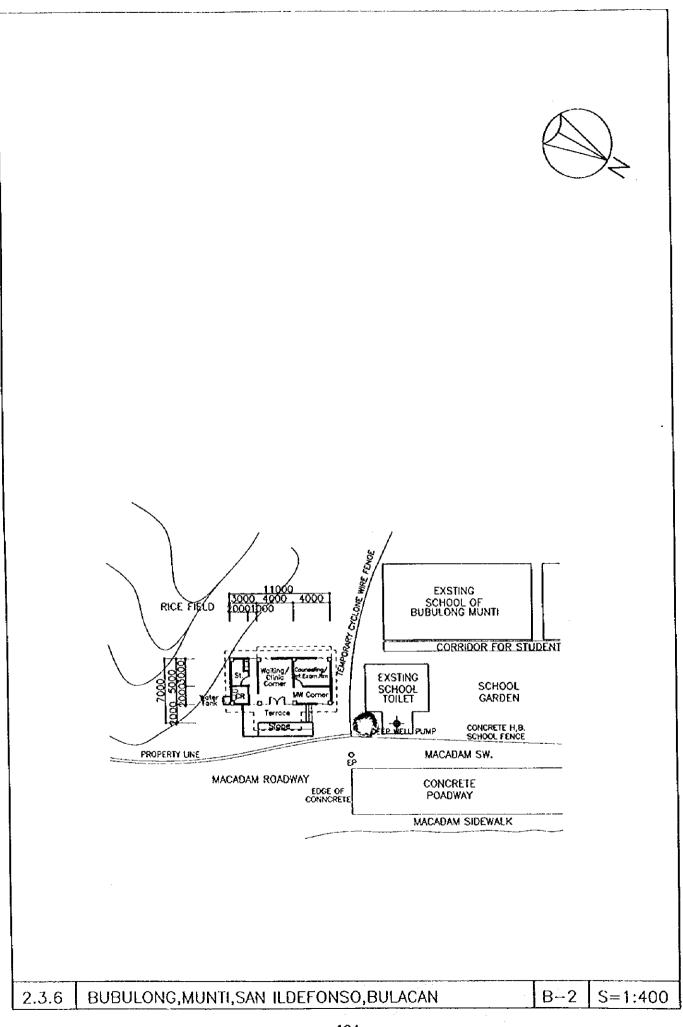

### LIST OF PROPOSED SITES

| BATAAN  | 1.1        | Materna  | al and Child Health Ce                         | nter (MCHC):             | :              |
|---------|------------|----------|------------------------------------------------|--------------------------|----------------|
|         |            |          | Bataan Provincial Ho                           | spital                   | 1<br>          |
|         |            |          |                                                | Balanga,                 | Bataan         |
|         | 1.2        | Rural H  | lealth Units (RHUs)/M                          | ain Health Centers (MHCs | :):            |
|         |            | 1,2.1    | Cabcaben,                                      | Cabcaben,                | Marivels       |
|         |            | 1.2.2    | Bagac,                                         | Bagac,                   | Bataan         |
|         |            | 1.2.3    | Orion,                                         | Orion,                   | Bataan         |
|         |            | * 1.2.4  | Hermosa,                                       | Hermosa,                 | Bataan         |
|         | 1.3        | Barang   | ay Health Stations (BH                         | lSs)                     |                |
|         |            | 1.3.1    | Tipo,                                          | Hermosa,                 | Bataan         |
|         |            | 1.3.2    | Mabiga,                                        | Hermosa,                 | Bataan         |
|         |            | 1.3.3    | Tapulao,                                       | Orani,                   | Bataan         |
|         |            | 1.3.4    | Roosevelt,                                     | Dinalupihan,             | Bataan         |
|         |            | 1.3.5    | Sabatan,                                       | Orion,                   | Bataan         |
|         |            | 1.3.6    | Gen. Lim,                                      | Orion,                   | Bataan         |
|         |            | 1.3.7    | Sapa,                                          | Samal,                   | Bataan         |
|         |            | 1.3.8    | Omboy,                                         | Abucay,                  | Bataan         |
|         |            | 1.3.9    | Tortugas,                                      | Balanga,                 | Bataan         |
|         |            | 1.3.10   | Pita,                                          | Dinalupihan,             | Bataan         |
|         |            | * 1.3.11 | Nagwaling,                                     | Pilar,                   | Bataan         |
|         | <u>.</u>   |          | al and Child Health Co                         | antar (MCUC):            |                |
| BULACAN | 2.1        | Matern   | al and Child Health Ce<br>Bulacan Provincial H |                          |                |
|         |            |          | Bulacan Plovulcial I                           | Malolos,                 | Bulacan        |
|         | <b>1</b> 1 | Dural L  | Jaclib I Inite (DUII In)/N                     | fain Health Centers (MHC |                |
|         | 2.2        | 2.2.1    | Poblacion Obando,                              | Obando,                  | sy.<br>Bulaçan |
|         |            | 2.2.1    | •                                              | Salacot, San Miguel,     | Bulacan        |
|         |            | 2,2,2    | San Rafael RHU II,                             | =                        | Bulaçan        |
|         | 2.3        |          | ay Health Stations (BH                         | -                        | Duluçun        |
|         | 2.3        | 2.3.1    | Bulubad,                                       | Bulacan,                 | Bulacan        |
|         |            | 2.3.1    | Buguion,                                       | Calumpit,                | Bulacan        |
|         |            | 2.3.2    | San Pedro,                                     | San Jose del Monte,      | Bulacan        |
|         |            | 2.3.4    | Pinalagpan,                                    | Paombong,                | Bulacan        |
|         |            | 2.3.4    | Dulong Malabon,                                | Pulilan,                 | Bulacan        |
|         |            | 2.3.5    | Bubulong Munti,                                | San Ildefonso,           | Bulacan        |
|         |            | 2.3.0    | Muzon,                                         | San Jose del Monte.      | Bulacan        |
|         |            | 2.3.8    | Diliman I,                                     | San Rafael,              | Bulacan        |
|         |            | 2.3.8    | Sta Cruz,                                      | Sta. Maria,              | Bulacan        |
|         |            | 2.3.9    |                                                | Sta. Maria               | Bulacan        |
|         |            | * 2.3.11 | Masucol,                                       | Paombong,                | Bulacan        |
|         |            | * 2.3.12 | •                                              | Calumpit,                | Bulacan        |
|         |            | 2.9.12   | inity surary                                   | - See mer cher ch        |                |