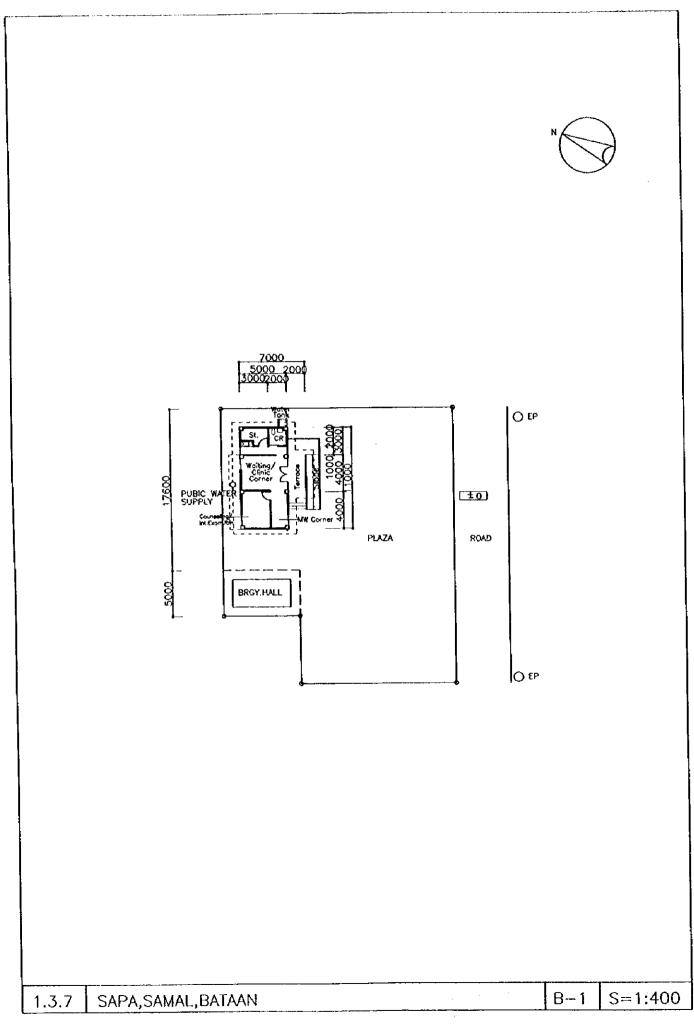

### LIST OF PROPOSED SITES

| BATAAN  | 1.1        | Materna  | al and Child Health Ce                         | nter (MCHC):             | :              |
|---------|------------|----------|------------------------------------------------|--------------------------|----------------|
|         |            |          | Bataan Provincial Ho                           | spital                   | 1<br>          |
|         |            |          |                                                | Balanga,                 | Bataan         |
|         | 1.2        | Rural H  | lealth Units (RHUs)/M                          | ain Health Centers (MHCs | :):            |
|         |            | 1,2.1    | Cabcaben,                                      | Cabcaben,                | Marivels       |
|         |            | 1.2.2    | Bagac,                                         | Bagac,                   | Bataan         |
|         |            | 1.2.3    | Orion,                                         | Orion,                   | Bataan         |
|         |            | * 1.2.4  | Hermosa,                                       | Hermosa,                 | Bataan         |
|         | 1.3        | Barang   | ay Health Stations (BH                         | lSs)                     |                |
|         |            | 1.3.1    | Tipo,                                          | Hermosa,                 | Bataan         |
|         |            | 1.3.2    | Mabiga,                                        | Hermosa,                 | Bataan         |
|         |            | 1.3.3    | Tapulao,                                       | Orani,                   | Bataan         |
|         |            | 1.3.4    | Roosevelt,                                     | Dinalupihan,             | Bataan         |
|         |            | 1.3.5    | Sabatan,                                       | Orion,                   | Bataan         |
|         |            | 1.3.6    | Gen. Lim,                                      | Orion,                   | Bataan         |
|         |            | 1.3.7    | Sapa,                                          | Samal,                   | Bataan         |
|         |            | 1.3.8    | Omboy,                                         | Abucay,                  | Bataan         |
|         |            | 1.3.9    | Tortugas,                                      | Balanga,                 | Bataan         |
|         |            | 1.3.10   | Pita,                                          | Dinalupihan,             | Bataan         |
|         |            | * 1.3.11 | Nagwaling,                                     | Pilar,                   | Bataan         |
|         | <u>.</u>   |          | al and Child Health Co                         | antar (MCUC):            |                |
| BULACAN | 2.1        | Matern   | al and Child Health Ce<br>Bulacan Provincial H |                          |                |
|         |            |          | Bulacan Plovulcial I                           | Malolos,                 | Bulacan        |
|         | <b>1</b> 1 | Dural L  | Jaclib I Inite (DUII In)/N                     | fain Health Centers (MHC |                |
|         | 2.2        | 2.2.1    | Poblacion Obando,                              | Obando,                  | sy.<br>Bulaçan |
|         |            | 2.2.1    | •                                              | Salacot, San Miguel,     | Bulacan        |
|         |            | 2,2,2    | San Rafael RHU II,                             | =                        | Bulaçan        |
|         | 2.3        |          | ay Health Stations (BH                         | -                        | Duluçun        |
|         | 2.3        | 2.3.1    | Bulubad,                                       | Bulacan,                 | Bulacan        |
|         |            | 2.3.1    | Buguion,                                       | Calumpit,                | Bulacan        |
|         |            | 2.3.2    | San Pedro,                                     | San Jose del Monte,      | Bulacan        |
|         |            | 2.3.4    | Pinalagpan,                                    | Paombong,                | Bulacan        |
|         |            | 2.3.4    | Dulong Malabon,                                | Pulilan,                 | Bulacan        |
|         |            | 2.3.5    | Bubulong Munti,                                | San Ildefonso,           | Bulacan        |
|         |            | 2.3.0    | Muzon,                                         | San Jose del Monte.      | Bulacan        |
|         |            | 2.3.8    | Diliman I,                                     | San Rafael,              | Bulacan        |
|         |            | 2.3.8    | Sta Cruz,                                      | Sta. Maria,              | Bulacan        |
|         |            | 2.3.9    |                                                | Sta. Maria               | Bulacan        |
|         |            | * 2.3.11 | Masucol,                                       | Paombong,                | Bulacan        |
|         |            | * 2.3.12 | •                                              | Calumpit,                | Bulacan        |
|         |            | 2.9.12   | inity surary                                   | - See mer cher ch        |                |