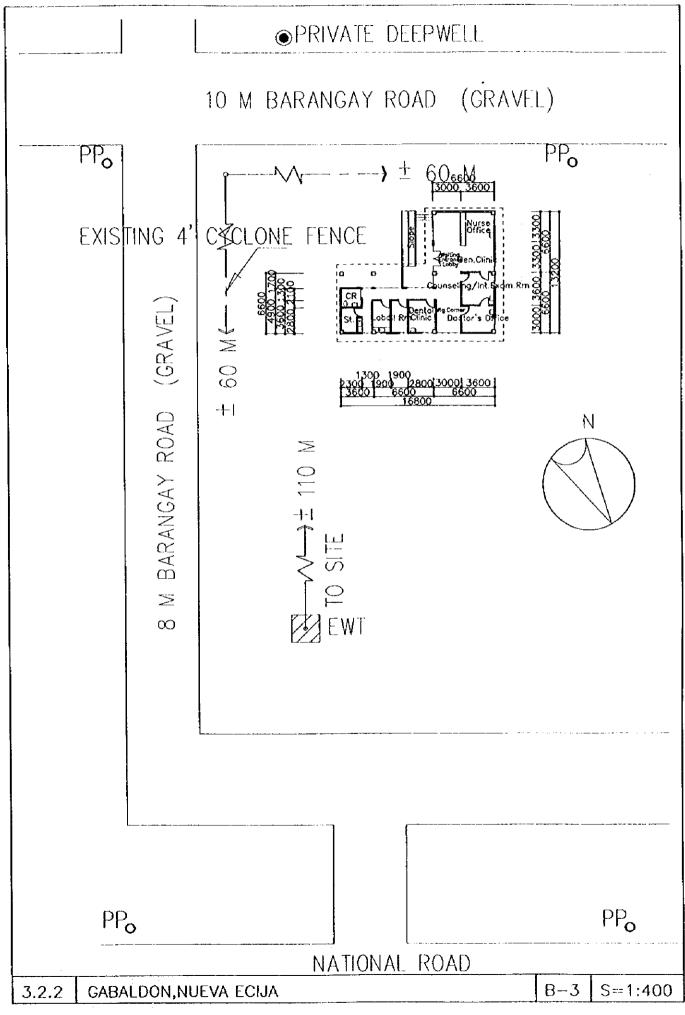

|     |          |                    | Cabanatuan,               | Nueva Ecij |
|-----|----------|--------------------|---------------------------|------------|
| 3.2 | Rural H  | lealth Units (RHU  | s)/Main Health Centers (N | ſHCs):     |
|     | 3.2.1    | Pantabanga,        |                           | Nueva Ecij |
|     | 3.2.2    | Gabaldon,          |                           | Nueva Ecij |
|     | 3.2.3    | San Isidro,        |                           | Nueva Ecij |
| 3.3 | Barang   | ay Health Stations | (BHSs)                    |            |
|     | 3.3.1    | Labi,              | Bongabon,                 | Nueva Ecij |
|     | 3.3.2    | San Felipe,        | Laur,                     | Nueva Ecij |
|     | 3.3.3    | Pinahan,           | Gen Natividad,            | Nueva Ecij |
|     | 3.3.4    | Paitan Sur,        | Cuyapo,                   | Nueva Ecij |
|     | 3.3.5    | Рипса,             | Carrangian,               | Nueva Ecij |
|     | 3.3.6    | Aluta,             | Talugtog,                 | Nueva Ecij |
|     | 3.3.7    | San Nicolas,       | Lianera,                  | Nueva Ecij |
|     | 3.3.8    | Concepcion,        | Gen Tinio,                | Nueva Ecij |
|     | 3.3.9    | San Miguel,        | Quezon,                   | Nueva Ecij |
|     | 3.3.10   | Monic,             | Nampicuan,                | Nueva Ecij |
|     | * 3.3.11 | Baybayabas,        | Talugtog,                 | Nueva Ecij |
|     | * 3.3.12 | Gen.Luna,          | Carranglan,               | Nueva Ecij |
|     | * 3.3.13 | Sta.Clara,         | Quezon,                   | Nueva Ecij |
|     | * 3.3.14 | Іпалата,           | Llanera,                  | Nueva Ecij |
|     | * 3.3.15 | Siclang,           | Laur,                     | Nueva Ecij |
|     | * 3.3.16 | Olivete,           | Bongabon,                 | Nueva Ecij |