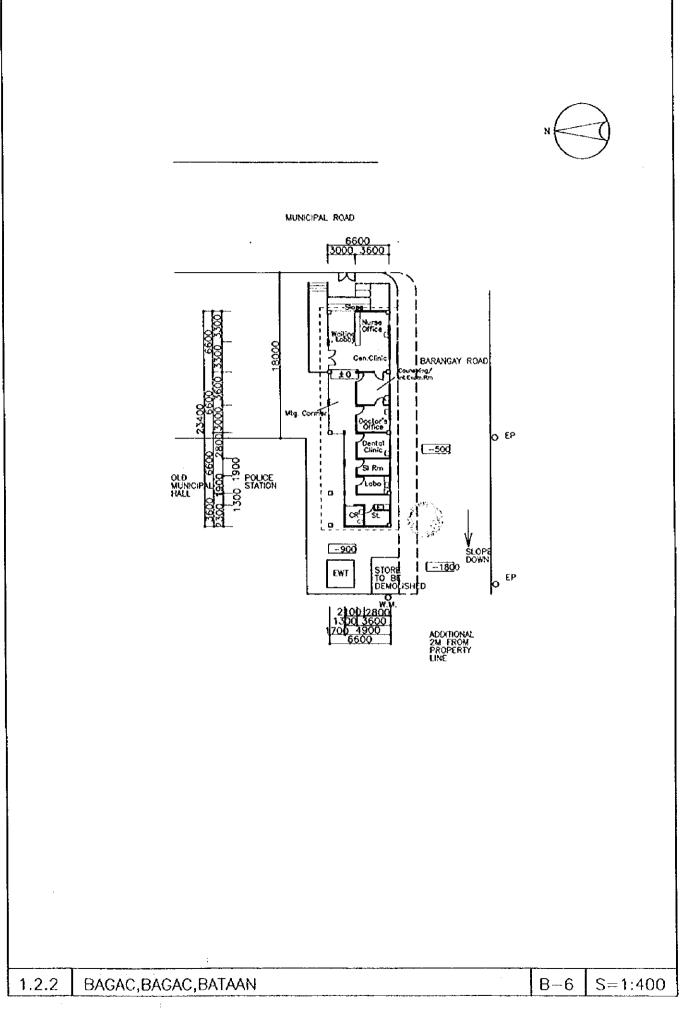

### LIST OF PROPOSED SITES

| BATAAN  | 1.1        | Materna  | al and Child Health Ce                         | nter (MCHC):             | :              |
|---------|------------|----------|------------------------------------------------|--------------------------|----------------|
|         |            |          | Bataan Provincial Ho                           | spital                   | 1<br>          |
|         |            |          |                                                | Balanga,                 | Bataan         |
|         | 1.2        | Rural H  | lealth Units (RHUs)/M                          | ain Health Centers (MHCs | :):            |
|         |            | 1,2.1    | Cabcaben,                                      | Cabcaben,                | Marivels       |
|         |            | 1.2.2    | Bagac,                                         | Bagac,                   | Bataan         |
|         |            | 1.2.3    | Orion,                                         | Orion,                   | Bataan         |
|         |            | * 1.2.4  | Hermosa,                                       | Hermosa,                 | Bataan         |
|         | 1.3        | Barang   | ay Health Stations (BH                         | lSs)                     |                |
|         |            | 1.3.1    | Tipo,                                          | Hermosa,                 | Bataan         |
|         |            | 1.3.2    | Mabiga,                                        | Hermosa,                 | Bataan         |
|         |            | 1.3.3    | Tapulao,                                       | Orani,                   | Bataan         |
|         |            | 1.3.4    | Roosevelt,                                     | Dinalupihan,             | Bataan         |
|         |            | 1.3.5    | Sabatan,                                       | Orion,                   | Bataan         |
|         |            | 1.3.6    | Gen. Lim,                                      | Orion,                   | Bataan         |
|         |            | 1.3.7    | Sapa,                                          | Samal,                   | Bataan         |
|         |            | 1.3.8    | Omboy,                                         | Abucay,                  | Bataan         |
|         |            | 1.3.9    | Tortugas,                                      | Balanga,                 | Bataan         |
|         |            | 1.3.10   | Pita,                                          | Dinalupihan,             | Bataan         |
|         |            | * 1.3.11 | Nagwaling,                                     | Pilar,                   | Bataan         |
|         | <u>.</u>   |          | al and Child Health Co                         | antar (MCUC):            |                |
| BULACAN | 2.1        | Matern   | al and Child Health Ce<br>Bulacan Provincial H |                          |                |
|         |            |          | Bulacan Plovulcial I                           | Malolos,                 | Bulacan        |
|         | <b>1</b> 1 | Dural L  | Jaclib I Inite (DUII In)/N                     | fain Health Centers (MHC |                |
|         | 2.2        | 2.2.1    | Poblacion Obando,                              | Obando,                  | sy.<br>Bulaçan |
|         |            | 2.2.1    | •                                              | Salacot, San Miguel,     | Bulacan        |
|         |            | 2,2,2    | San Rafael RHU II,                             | =                        | Bulaçan        |
|         | 2.3        |          | ay Health Stations (BH                         | -                        | Duluçun        |
|         | 2.3        | 2.3.1    | Bulubad,                                       | Bulacan,                 | Bulacan        |
|         |            | 2.3.1    | Buguion,                                       | Calumpit,                | Bulacan        |
|         |            | 2.3.2    | San Pedro,                                     | San Jose del Monte,      | Bulacan        |
|         |            | 2.3.4    | Pinalagpan,                                    | Paombong,                | Bulacan        |
|         |            | 2.3.4    | Dulong Malabon,                                | Pulilan,                 | Bulacan        |
|         |            | 2.3.5    | Bubulong Munti,                                | San Ildefonso,           | Bulacan        |
|         |            | 2.3.0    | Muzon,                                         | San Jose del Monte.      | Bulacan        |
|         |            | 2.3.8    | Diliman I,                                     | San Rafael,              | Bulacan        |
|         |            | 2.3.8    | Sta Cruz,                                      | Sta. Maria,              | Bulacan        |
|         |            | 2.3.9    |                                                | Sta. Maria               | Bulacan        |
|         |            | * 2.3.11 | Masucol,                                       | Paombong,                | Bulacan        |
|         |            | * 2.3.12 | •                                              | Calumpit,                | Bulacan        |
|         |            | 2.9.12   | inity surary                                   | - See mer cher ch        |                |