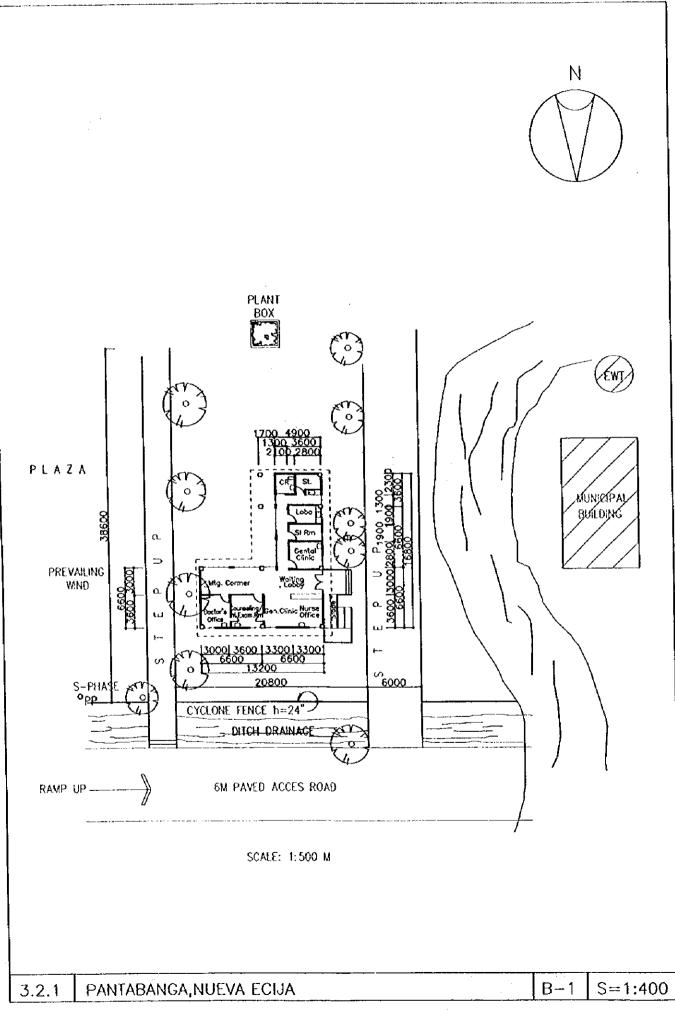

|     |          |                    | Cabanatuan,               | Nueva Ecij |
|-----|----------|--------------------|---------------------------|------------|
| 3.2 | Rural H  | lealth Units (RHU  | s)/Main Health Centers (N | ſHCs):     |
|     | 3.2.1    | Pantabanga,        |                           | Nueva Ecij |
|     | 3.2.2    | Gabaldon,          |                           | Nueva Ecij |
|     | 3.2.3    | San Isidro,        |                           | Nueva Ecij |
| 3.3 | Barang   | ay Health Stations | (BHSs)                    |            |
|     | 3.3.1    | Labi,              | Bongabon,                 | Nueva Ecij |
|     | 3.3.2    | San Felipe,        | Laur,                     | Nueva Ecij |
|     | 3.3.3    | Pinahan,           | Gen Natividad,            | Nueva Ecij |
|     | 3.3.4    | Paitan Sur,        | Cuyapo,                   | Nueva Ecij |
|     | 3.3.5    | Рипса,             | Carrangian,               | Nueva Ecij |
|     | 3.3.6    | Aluta,             | Talugtog,                 | Nueva Ecij |
|     | 3.3.7    | San Nicolas,       | Lianera,                  | Nueva Ecij |
|     | 3.3.8    | Concepcion,        | Gen Tinio,                | Nueva Ecij |
|     | 3.3.9    | San Miguel,        | Quezon,                   | Nueva Ecij |
|     | 3.3.10   | Monic,             | Nampicuan,                | Nueva Ecij |
|     | * 3.3.11 | Baybayabas,        | Talugtog,                 | Nueva Ecij |
|     | * 3.3.12 | Gen.Luna,          | Carranglan,               | Nueva Ecij |
|     | * 3.3.13 | Sta.Clara,         | Quezon,                   | Nueva Ecij |
|     | * 3.3.14 | Іпалата,           | Llanera,                  | Nueva Ecij |
|     | * 3.3.15 | Siclang,           | Laur,                     | Nueva Ecij |
|     | * 3.3.16 | Olivete,           | Bongabon,                 | Nueva Ecij |