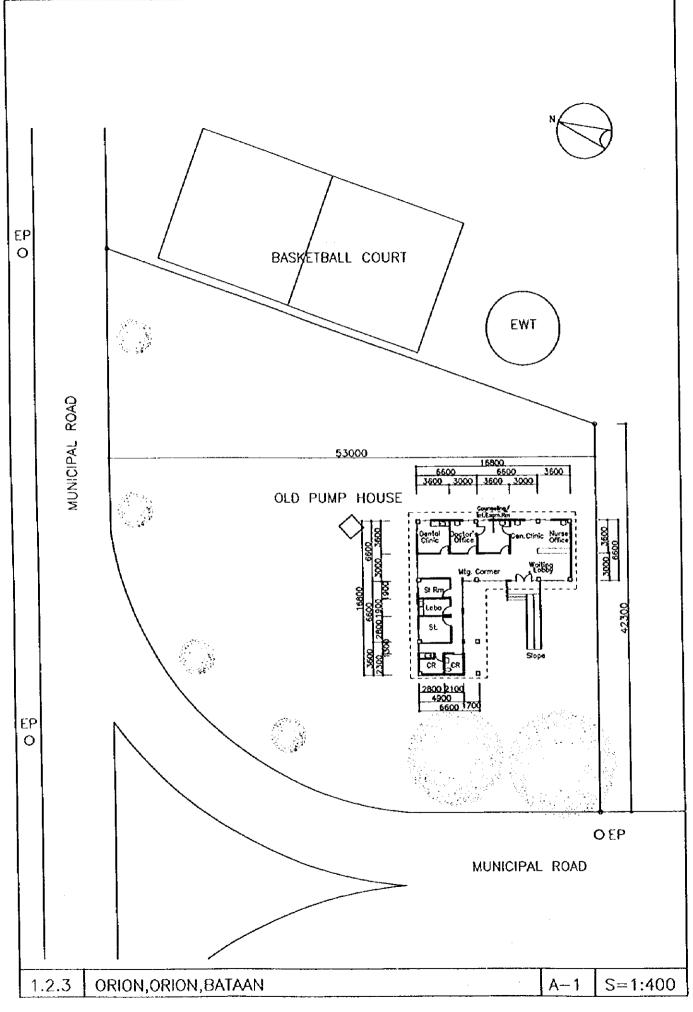

### LIST OF PROPOSED SITES

| BATAAN  | 1.1        | Materna  | al and Child Health Ce                         | nter (MCHC):             | :              |
|---------|------------|----------|------------------------------------------------|--------------------------|----------------|
|         |            |          | Bataan Provincial Ho                           | spital                   | 1<br>          |
|         |            |          |                                                | Balanga,                 | Bataan         |
|         | 1.2        | Rural H  | lealth Units (RHUs)/M                          | ain Health Centers (MHCs | :):            |
|         |            | 1,2.1    | Cabcaben,                                      | Cabcaben,                | Marivels       |
|         |            | 1.2.2    | Bagac,                                         | Bagac,                   | Bataan         |
|         |            | 1.2.3    | Orion,                                         | Orion,                   | Bataan         |
|         |            | * 1.2.4  | Hermosa,                                       | Hermosa,                 | Bataan         |
|         | 1.3        | Barang   | ay Health Stations (BH                         | lSs)                     |                |
|         |            | 1.3.1    | Tipo,                                          | Hermosa,                 | Bataan         |
|         |            | 1.3.2    | Mabiga,                                        | Hermosa,                 | Bataan         |
|         |            | 1.3.3    | Tapulao,                                       | Orani,                   | Bataan         |
|         |            | 1.3.4    | Roosevelt,                                     | Dinalupihan,             | Bataan         |
|         |            | 1.3.5    | Sabatan,                                       | Orion,                   | Bataan         |
|         |            | 1.3.6    | Gen. Lim,                                      | Orion,                   | Bataan         |
|         |            | 1.3.7    | Sapa,                                          | Samal,                   | Bataan         |
|         |            | 1.3.8    | Omboy,                                         | Abucay,                  | Bataan         |
|         |            | 1.3.9    | Tortugas,                                      | Balanga,                 | Bataan         |
|         |            | 1.3.10   | Pita,                                          | Dinalupihan,             | Bataan         |
|         |            | * 1.3.11 | Nagwaling,                                     | Pilar,                   | Bataan         |
|         | <u>.</u>   |          | al and Child Health Co                         | antar (MCUC):            |                |
| BULACAN | 2.1        | Matern   | al and Child Health Ce<br>Bulacan Provincial H |                          |                |
|         |            |          | Bulacan Plovulcial I                           | Malolos,                 | Bulacan        |
|         | <b>1</b> 1 | Dural L  | Jaclib I Inite (DUII In)/N                     | fain Health Centers (MHC |                |
|         | 2.2        | 2.2.1    | Poblacion Obando,                              | Obando,                  | sy.<br>Bulaçan |
|         |            | 2.2.1    | •                                              | Salacot, San Miguel,     | Bulacan        |
|         |            | 2,2,2    | San Rafael RHU II,                             | =                        | Bulaçan        |
|         | 2.3        |          | ay Health Stations (BH                         | -                        | Duluçun        |
|         | 2.3        | 2.3.1    | Bulubad,                                       | Bulacan,                 | Bulacan        |
|         |            | 2.3.1    | Buguion,                                       | Calumpit,                | Bulacan        |
|         |            | 2.3.2    | San Pedro,                                     | San Jose del Monte,      | Bulacan        |
|         |            | 2.3.4    | Pinalagpan,                                    | Paombong,                | Bulacan        |
|         |            | 2.3.4    | Dulong Malabon,                                | Pulilan,                 | Bulacan        |
|         |            | 2.3.5    | Bubulong Munti,                                | San Ildefonso,           | Bulacan        |
|         |            | 2.3.0    | Muzon,                                         | San Jose del Monte.      | Bulacan        |
|         |            | 2.3.8    | Diliman I,                                     | San Rafael,              | Bulacan        |
|         |            | 2.3.8    | Sta Cruz,                                      | Sta. Maria,              | Bulacan        |
|         |            | 2.3.9    |                                                | Sta. Maria               | Bulacan        |
|         |            | * 2.3.11 | Masucol,                                       | Paombong,                | Bulacan        |
|         |            | * 2.3.12 | •                                              | Calumpit,                | Bulacan        |
|         |            | 2.9.12   | inity surary                                   | - See mer cher ch        |                |