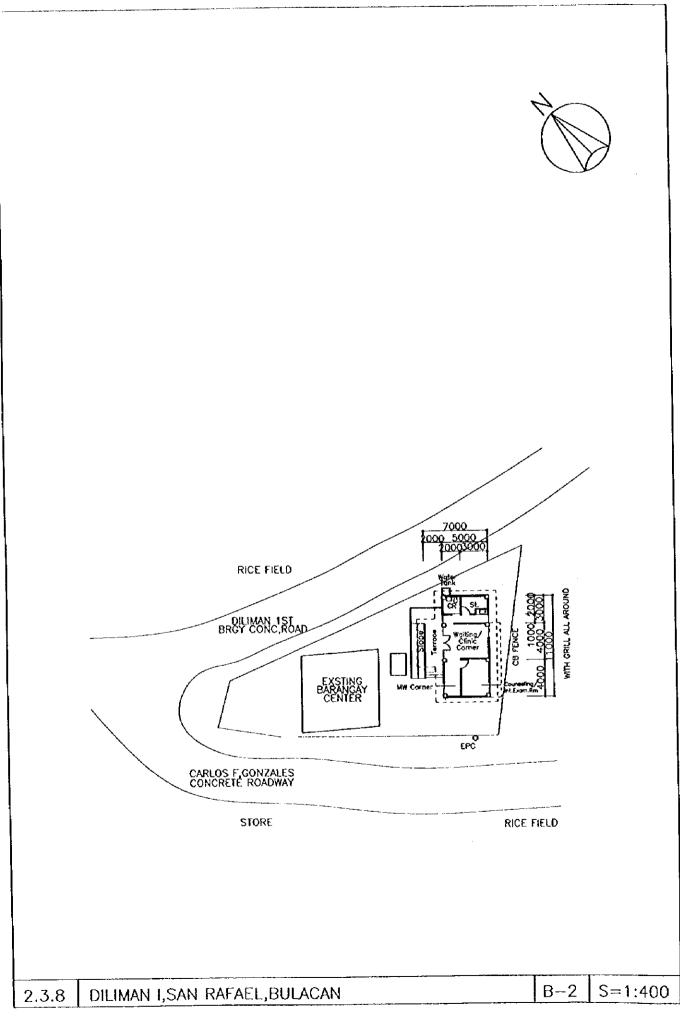

### LIST OF PROPOSED SITES

| BATAAN  | 1.1        | Materna  | al and Child Health Ce                         | nter (MCHC):             | :              |
|---------|------------|----------|------------------------------------------------|--------------------------|----------------|
|         |            |          | Bataan Provincial Ho                           | spital                   | 1<br>          |
|         |            |          |                                                | Balanga,                 | Bataan         |
|         | 1.2        | Rural H  | lealth Units (RHUs)/M                          | ain Health Centers (MHCs | :):            |
|         |            | 1,2.1    | Cabcaben,                                      | Cabcaben,                | Marivels       |
|         |            | 1.2.2    | Bagac,                                         | Bagac,                   | Bataan         |
|         |            | 1.2.3    | Orion,                                         | Orion,                   | Bataan         |
|         |            | * 1.2.4  | Hermosa,                                       | Hermosa,                 | Bataan         |
|         | 1.3        | Barang   | ay Health Stations (BH                         | lSs)                     |                |
|         |            | 1.3.1    | Tipo,                                          | Hermosa,                 | Bataan         |
|         |            | 1.3.2    | Mabiga,                                        | Hermosa,                 | Bataan         |
|         |            | 1.3.3    | Tapulao,                                       | Orani,                   | Bataan         |
|         |            | 1.3.4    | Roosevelt,                                     | Dinalupihan,             | Bataan         |
|         |            | 1.3.5    | Sabatan,                                       | Orion,                   | Bataan         |
|         |            | 1.3.6    | Gen. Lim,                                      | Orion,                   | Bataan         |
|         |            | 1.3.7    | Sapa,                                          | Samal,                   | Bataan         |
|         |            | 1.3.8    | Omboy,                                         | Abucay,                  | Bataan         |
|         |            | 1.3.9    | Tortugas,                                      | Balanga,                 | Bataan         |
|         |            | 1.3.10   | Pita,                                          | Dinalupihan,             | Bataan         |
|         |            | * 1.3.11 | Nagwaling,                                     | Pilar,                   | Bataan         |
|         | <u>.</u>   |          | al and Child Health Co                         | antar (MCUC):            |                |
| BULACAN | 2.1        | Matern   | al and Child Health Ce<br>Bulacan Provincial H |                          |                |
|         |            |          | Bulacan Plovulcial I                           | Malolos,                 | Bulacan        |
|         | <b>1</b> 1 | Dural L  | Jaclib I Inite (DUII In)/N                     | fain Health Centers (MHC |                |
|         | 2.2        | 2.2.1    | Poblacion Obando,                              | Obando,                  | sy.<br>Bulaçan |
|         |            | 2.2.1    | •                                              | Salacot, San Miguel,     | Bulacan        |
|         |            | 2,2,2    | San Rafael RHU II,                             | =                        | Bulaçan        |
|         | 2.3        |          | ay Health Stations (BH                         | -                        | Duluçun        |
|         | 2.3        | 2.3.1    | Bulubad,                                       | Bulacan,                 | Bulacan        |
|         |            | 2.3.1    | Buguion,                                       | Calumpit,                | Bulacan        |
|         |            | 2.3.2    | San Pedro,                                     | San Jose del Monte,      | Bulacan        |
|         |            | 2.3.4    | Pinalagpan,                                    | Paombong,                | Bulacan        |
|         |            | 2.3.4    | Dulong Malabon,                                | Pulilan,                 | Bulacan        |
|         |            | 2.3.5    | Bubulong Munti,                                | San Ildefonso,           | Bulacan        |
|         |            | 2.3.0    | Muzon,                                         | San Jose del Monte.      | Bulacan        |
|         |            | 2.3.8    | Diliman I,                                     | San Rafael,              | Bulacan        |
|         |            | 2.3.8    | Sta Cruz,                                      | Sta. Maria,              | Bulacan        |
|         |            | 2.3.9    |                                                | Sta. Maria               | Bulacan        |
|         |            | * 2.3.11 | Masucol,                                       | Paombong,                | Bulacan        |
|         |            | * 2.3.12 | •                                              | Calumpit,                | Bulacan        |
|         |            | 2.9.12   | inity surary                                   | - See mer cher ch        |                |