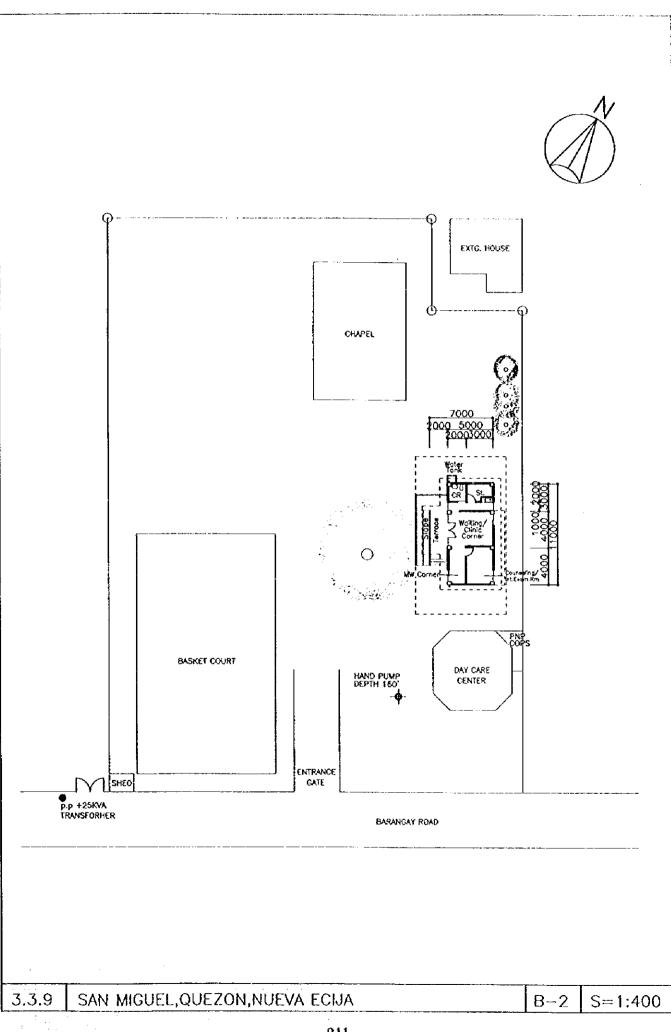

|     |          |                    | Cabanatuan,               | Nueva Ecij |
|-----|----------|--------------------|---------------------------|------------|
| 3.2 | Rural H  | lealth Units (RHU  | s)/Main Health Centers (N | ſHCs):     |
|     | 3.2.1    | Pantabanga,        |                           | Nueva Ecij |
|     | 3.2.2    | Gabaldon,          |                           | Nueva Ecij |
|     | 3.2.3    | San Isidro,        |                           | Nueva Ecij |
| 3.3 | Barang   | ay Health Stations | (BHSs)                    |            |
|     | 3.3.1    | Labi,              | Bongabon,                 | Nueva Ecij |
|     | 3.3.2    | San Felipe,        | Laur,                     | Nueva Ecij |
|     | 3.3.3    | Pinahan,           | Gen Natividad,            | Nueva Ecij |
|     | 3.3.4    | Paitan Sur,        | Cuyapo,                   | Nueva Ecij |
|     | 3.3.5    | Рипса,             | Carrangian,               | Nueva Ecij |
|     | 3.3.6    | Aluta,             | Talugtog,                 | Nueva Ecij |
|     | 3.3.7    | San Nicolas,       | Lianera,                  | Nueva Ecij |
|     | 3.3.8    | Concepcion,        | Gen Tinio,                | Nueva Ecij |
|     | 3.3.9    | San Miguel,        | Quezon,                   | Nueva Ecij |
|     | 3.3.10   | Monic,             | Nampicuan,                | Nueva Ecij |
|     | * 3.3.11 | Baybayabas,        | Talugtog,                 | Nueva Ecij |
|     | * 3.3.12 | Gen.Luna,          | Carranglan,               | Nueva Ecij |
|     | * 3.3.13 | Sta.Clara,         | Quezon,                   | Nueva Ecij |
|     | * 3.3.14 | Іпалата,           | Llanera,                  | Nueva Ecij |
|     | * 3.3.15 | Siclang,           | Laur,                     | Nueva Ecij |
|     | * 3.3.16 | Olivete,           | Bongabon,                 | Nueva Ecij |