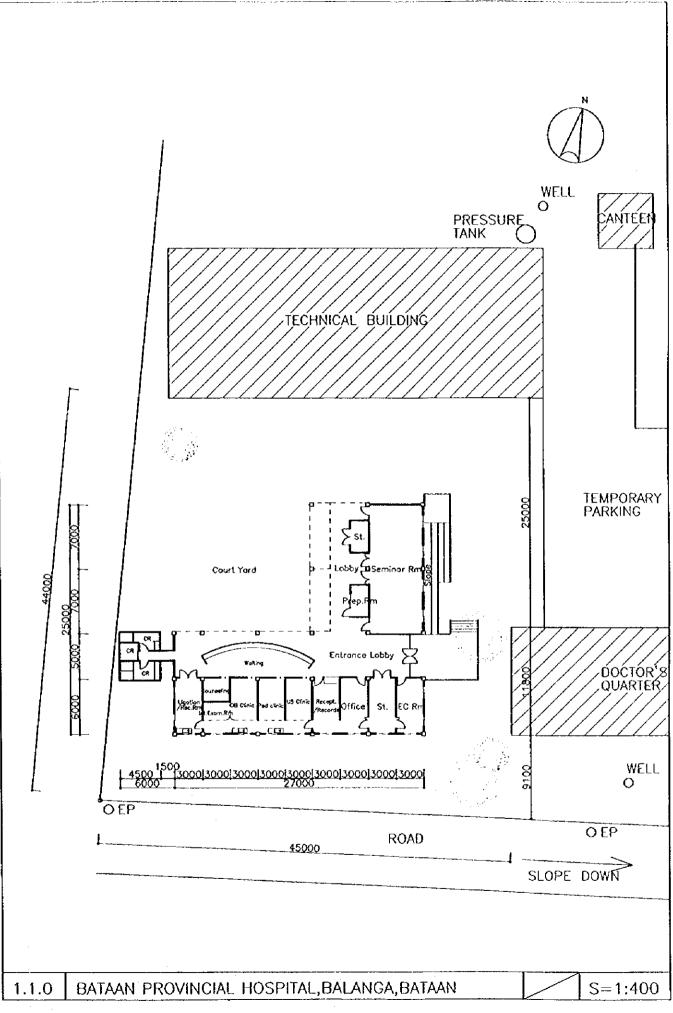

### LIST OF PROPOSED SITES

| BATAAN  | 1.1        | Materna  | al and Child Health Ce                         | nter (MCHC):             | :              |
|---------|------------|----------|------------------------------------------------|--------------------------|----------------|
|         |            |          | Bataan Provincial Ho                           | spital                   | 1<br>          |
|         |            |          |                                                | Balanga,                 | Bataan         |
|         | 1.2        | Rural H  | lealth Units (RHUs)/M                          | ain Health Centers (MHCs | :):            |
|         |            | 1,2.1    | Cabcaben,                                      | Cabcaben,                | Marivels       |
|         |            | 1.2.2    | Bagac,                                         | Bagac,                   | Bataan         |
|         |            | 1.2.3    | Orion,                                         | Orion,                   | Bataan         |
|         |            | * 1.2.4  | Hermosa,                                       | Hermosa,                 | Bataan         |
|         | 1.3        | Barang   | ay Health Stations (BH                         | lSs)                     |                |
|         |            | 1.3.1    | Tipo,                                          | Hermosa,                 | Bataan         |
|         |            | 1.3.2    | Mabiga,                                        | Hermosa,                 | Bataan         |
|         |            | 1.3.3    | Tapulao,                                       | Orani,                   | Bataan         |
|         |            | 1.3.4    | Roosevelt,                                     | Dinalupihan,             | Bataan         |
|         |            | 1.3.5    | Sabatan,                                       | Orion,                   | Bataan         |
|         |            | 1.3.6    | Gen. Lim,                                      | Orion,                   | Bataan         |
|         |            | 1.3.7    | Sapa,                                          | Samal,                   | Bataan         |
|         |            | 1.3.8    | Omboy,                                         | Abucay,                  | Bataan         |
|         |            | 1.3.9    | Tortugas,                                      | Balanga,                 | Bataan         |
|         |            | 1.3.10   | Pita,                                          | Dinalupihan,             | Bataan         |
|         |            | * 1.3.11 | Nagwaling,                                     | Pilar,                   | Bataan         |
|         | <u>.</u>   |          | al and Child Health Co                         | antar (MCUC):            |                |
| BULACAN | 2.1        | Matern   | al and Child Health Ce<br>Bulacan Provincial H |                          |                |
|         |            |          | Bulacan Plovulcial I                           | Malolos,                 | Bulacan        |
|         | <b>1</b> 1 | Dural L  | Jaclib I Inite (DUII In)/N                     | fain Health Centers (MHC |                |
|         | 2.2        | 2.2.1    | Poblacion Obando,                              | Obando,                  | sy.<br>Bulaçan |
|         |            | 2.2.1    | •                                              | Salacot, San Miguel,     | Bulacan        |
|         |            | 2,2,2    | San Rafael RHU II,                             | =                        | Bulaçan        |
|         | 2.3        |          | ay Health Stations (BH                         | -                        | Duluçun        |
|         | 2.3        | 2.3.1    | Bulubad,                                       | Bulacan,                 | Bulacan        |
|         |            | 2.3.1    | Buguion,                                       | Calumpit,                | Bulacan        |
|         |            | 2.3.2    | San Pedro,                                     | San Jose del Monte,      | Bulacan        |
|         |            | 2.3.4    | Pinalagpan,                                    | Paombong,                | Bulacan        |
|         |            | 2.3.4    | Dulong Malabon,                                | Pulilan,                 | Bulacan        |
|         |            | 2.3.5    | Bubulong Munti,                                | San Ildefonso,           | Bulacan        |
|         |            | 2.3.0    | Muzon,                                         | San Jose del Monte.      | Bulacan        |
|         |            | 2.3.8    | Diliman I,                                     | San Rafael,              | Bulacan        |
|         |            | 2.3.8    | Sta Cruz,                                      | Sta. Maria,              | Bulacan        |
|         |            | 2.3.9    |                                                | Sta. Maria               | Bulacan        |
|         |            | * 2.3.11 | Masucol,                                       | Paombong,                | Bulacan        |
|         |            | * 2.3.12 | •                                              | Calumpit,                | Bulacan        |
|         |            | 2.9.12   | inity surary                                   | - See mer cher ch        |                |