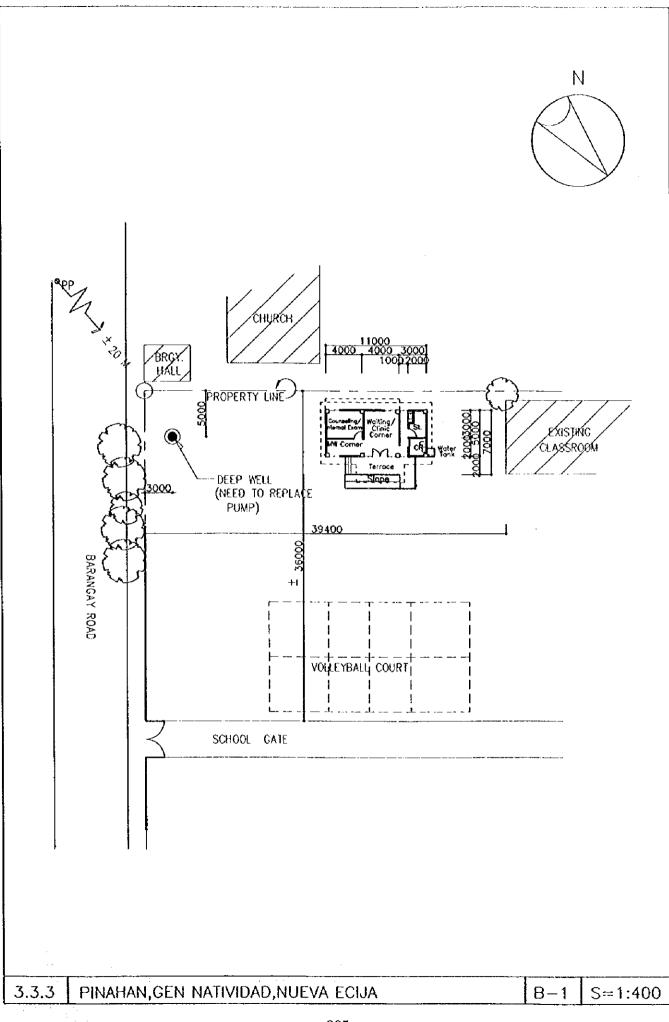

|     |          |                    | Cabanatuan,               | Nueva Ecij |
|-----|----------|--------------------|---------------------------|------------|
| 3.2 | Rural H  | lealth Units (RHU  | s)/Main Health Centers (N | ſHCs):     |
|     | 3.2.1    | Pantabanga,        |                           | Nueva Ecij |
|     | 3.2.2    | Gabaldon,          |                           | Nueva Ecij |
|     | 3.2.3    | San Isidro,        |                           | Nueva Ecij |
| 3.3 | Barang   | ay Health Stations | (BHSs)                    |            |
|     | 3.3.1    | Labi,              | Bongabon,                 | Nueva Ecij |
|     | 3.3.2    | San Felipe,        | Laur,                     | Nueva Ecij |
|     | 3.3.3    | Pinahan,           | Gen Natividad,            | Nueva Ecij |
|     | 3.3.4    | Paitan Sur,        | Cuyapo,                   | Nueva Ecij |
|     | 3.3.5    | Рипса,             | Carrangian,               | Nueva Ecij |
|     | 3.3.6    | Aluta,             | Talugtog,                 | Nueva Ecij |
|     | 3.3.7    | San Nicolas,       | Lianera,                  | Nueva Ecij |
|     | 3.3.8    | Concepcion,        | Gen Tinio,                | Nueva Ecij |
|     | 3.3.9    | San Miguel,        | Quezon,                   | Nueva Ecij |
|     | 3.3.10   | Monic,             | Nampicuan,                | Nueva Ecij |
|     | * 3.3.11 | Baybayabas,        | Talugtog,                 | Nueva Ecij |
|     | * 3.3.12 | Gen.Luna,          | Carranglan,               | Nueva Ecij |
|     | * 3.3.13 | Sta.Clara,         | Quezon,                   | Nueva Ecij |
|     | * 3.3.14 | Іпалата,           | Llanera,                  | Nueva Ecij |
|     | * 3.3.15 | Siclang,           | Laur,                     | Nueva Ecij |
|     | * 3.3.16 | Olivete,           | Bongabon,                 | Nueva Ecij |