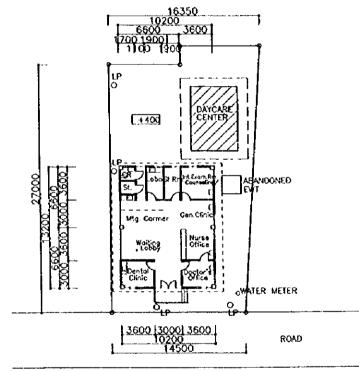

| 32         | B 1)               |
| 6.3.1             |                                | Sta. Cruz               | B            |           | Barangay WS             |              | •               | -                                             | •          | С                  |
| 6.3.1             |                                |                         | B            |           | Public WS               | Shallow Well | Shallow H       | P 28                                          | 32         | B 1)               |
|                   |                                | 1                       | 1 1          | 1         | 1                       | 1            | 1 I             | 1                                             |            | 1                  |





.





ΟΕΡ



B-7 S=1:400











. . .















## BULACAN PROVINCE

































## NUEVA ECIJA PROVINCE

























. . .