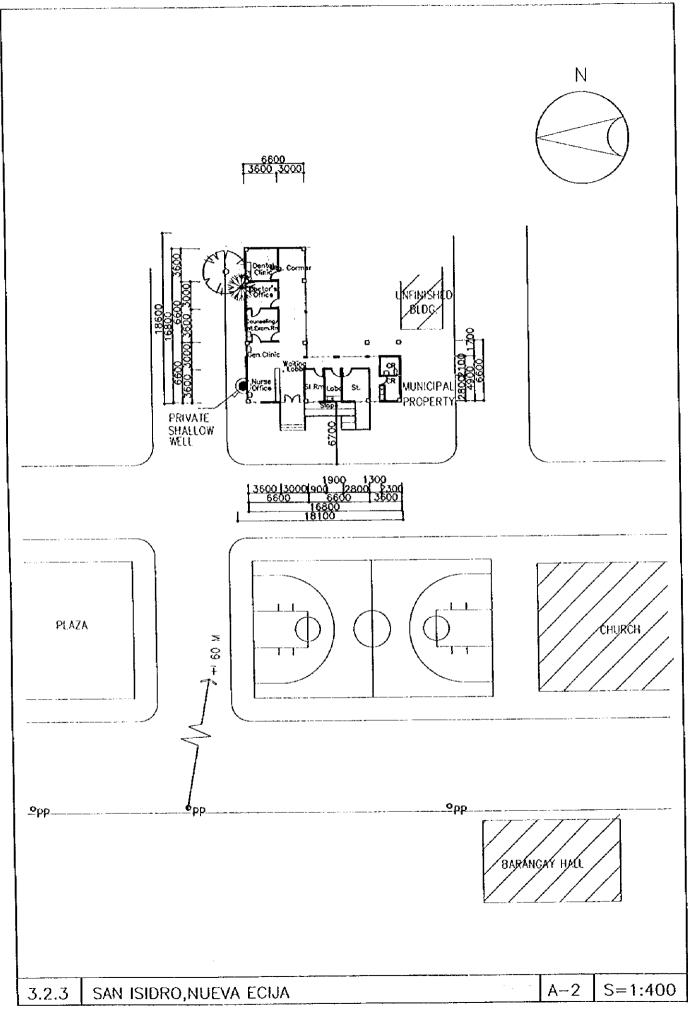

|     |          |                    | Cabanatuan,               | Nueva Ecij |
|-----|----------|--------------------|---------------------------|------------|
| 3.2 | Rural H  | lealth Units (RHU  | s)/Main Health Centers (N | ſHCs):     |
|     | 3.2.1    | Pantabanga,        |                           | Nueva Ecij |
|     | 3.2.2    | Gabaldon,          |                           | Nueva Ecij |
|     | 3.2.3    | San Isidro,        |                           | Nueva Ecij |
| 3.3 | Barang   | ay Health Stations | (BHSs)                    |            |
|     | 3.3.1    | Labi,              | Bongabon,                 | Nueva Ecij |
|     | 3.3.2    | San Felipe,        | Laur,                     | Nueva Ecij |
|     | 3.3.3    | Pinahan,           | Gen Natividad,            | Nueva Ecij |
|     | 3.3.4    | Paitan Sur,        | Cuyapo,                   | Nueva Ecij |
|     | 3.3.5    | Рипса,             | Carrangian,               | Nueva Ecij |
|     | 3.3.6    | Aluta,             | Talugtog,                 | Nueva Ecij |
|     | 3.3.7    | San Nicolas,       | Lianera,                  | Nueva Ecij |
|     | 3.3.8    | Concepcion,        | Gen Tinio,                | Nueva Ecij |
|     | 3.3.9    | San Miguel,        | Quezon,                   | Nueva Ecij |
|     | 3.3.10   | Monic,             | Nampicuan,                | Nueva Ecij |
|     | * 3.3.11 | Baybayabas,        | Talugtog,                 | Nueva Ecij |
|     | * 3.3.12 | Gen.Luna,          | Carranglan,               | Nueva Ecij |
|     | * 3.3.13 | Sta.Clara,         | Quezon,                   | Nueva Ecij |
|     | * 3.3.14 | Іпалата,           | Llanera,                  | Nueva Ecij |
|     | * 3.3.15 | Siclang,           | Laur,                     | Nueva Ecij |
|     | * 3.3.16 | Olivete,           | Bongabon,                 | Nueva Ecij |