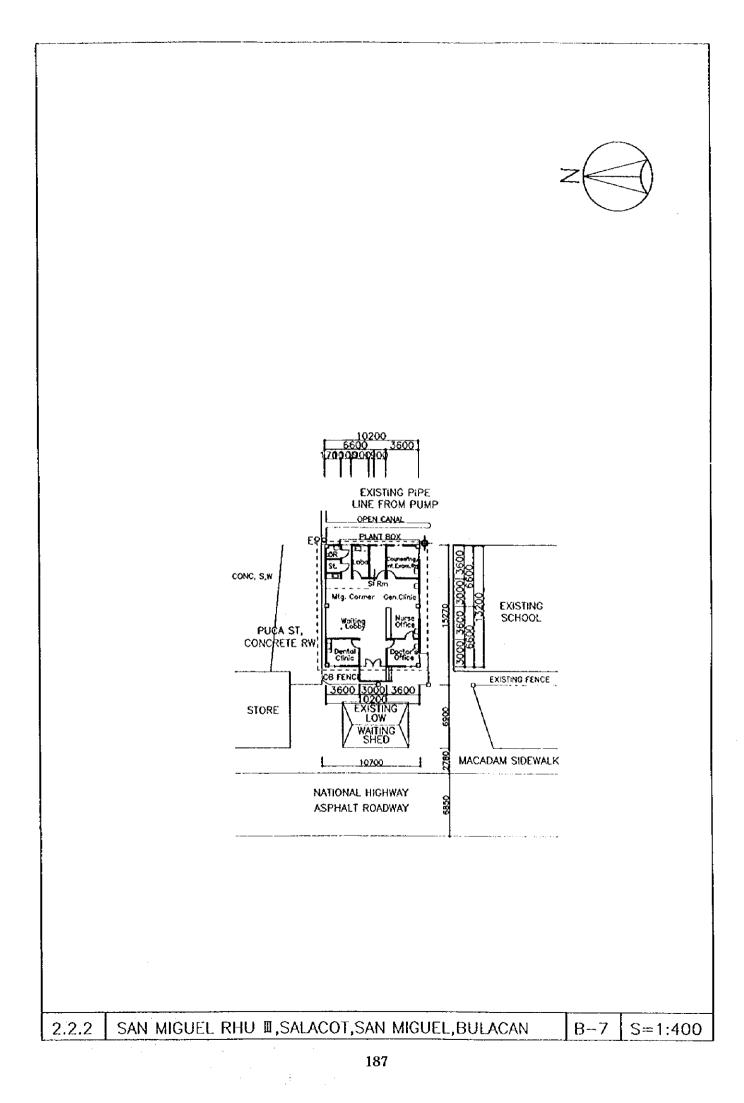

### LIST OF PROPOSED SITES

| BATAAN  | 1.1        | Materna  | al and Child Health Ce                         | nter (MCHC):             | :              |
|---------|------------|----------|------------------------------------------------|--------------------------|----------------|
|         |            |          | Bataan Provincial Ho                           | spital                   | 1<br>          |
|         |            |          |                                                | Balanga,                 | Bataan         |
|         | 1.2        | Rural H  | lealth Units (RHUs)/M                          | ain Health Centers (MHCs | :):            |
|         |            | 1,2.1    | Cabcaben,                                      | Cabcaben,                | Marivels       |
|         |            | 1.2.2    | Bagac,                                         | Bagac,                   | Bataan         |
|         |            | 1.2.3    | Orion,                                         | Orion,                   | Bataan         |
|         |            | * 1.2.4  | Hermosa,                                       | Hermosa,                 | Bataan         |
|         | 1.3        | Barang   | ay Health Stations (BH                         | lSs)                     |                |
|         |            | 1.3.1    | Tipo,                                          | Hermosa,                 | Bataan         |
|         |            | 1.3.2    | Mabiga,                                        | Hermosa,                 | Bataan         |
|         |            | 1.3.3    | Tapulao,                                       | Orani,                   | Bataan         |
|         |            | 1.3.4    | Roosevelt,                                     | Dinalupihan,             | Bataan         |
|         |            | 1.3.5    | Sabatan,                                       | Orion,                   | Bataan         |
|         |            | 1.3.6    | Gen. Lim,                                      | Orion,                   | Bataan         |
|         |            | 1.3.7    | Sapa,                                          | Samal,                   | Bataan         |
|         |            | 1.3.8    | Omboy,                                         | Abucay,                  | Bataan         |
|         |            | 1.3.9    | Tortugas,                                      | Balanga,                 | Bataan         |
|         |            | 1.3.10   | Pita,                                          | Dinalupihan,             | Bataan         |
|         |            | * 1.3.11 | Nagwaling,                                     | Pilar,                   | Bataan         |
|         | <u>.</u>   |          | al and Child Health Co                         | antar (MCUC):            |                |
| BULACAN | 2.1        | Matern   | al and Child Health Ce<br>Bulacan Provincial H |                          |                |
|         |            |          | Bulacan Plovulcial I                           | Malolos,                 | Bulacan        |
|         | <b>1</b> 1 | Dural L  | Jaclib I Inite (DUII In)/N                     | fain Health Centers (MHC |                |
|         | 2.2        | 2.2.1    | Poblacion Obando,                              | Obando,                  | sy.<br>Bulaçan |
|         |            | 2.2.1    | •                                              | Salacot, San Miguel,     | Bulacan        |
|         |            | 2,2,2    | San Rafael RHU II,                             | =                        | Bulaçan        |
|         | 2.3        |          | ay Health Stations (BH                         | -                        | Duluçun        |
|         | 2.3        | 2.3.1    | Bulubad,                                       | Bulacan,                 | Bulacan        |
|         |            | 2.3.1    | Buguion,                                       | Calumpit,                | Bulacan        |
|         |            | 2.3.2    | San Pedro,                                     | San Jose del Monte,      | Bulacan        |
|         |            | 2.3.4    | Pinalagpan,                                    | Paombong,                | Bulacan        |
|         |            | 2.3.4    | Dulong Malabon,                                | Pulilan,                 | Bulacan        |
|         |            | 2.3.5    | Bubulong Munti,                                | San Ildefonso,           | Bulacan        |
|         |            | 2.3.0    | Muzon,                                         | San Jose del Monte.      | Bulacan        |
|         |            | 2.3.8    | Diliman I,                                     | San Rafael,              | Bulacan        |
|         |            | 2.3.8    | Sta Cruz,                                      | Sta. Maria,              | Bulacan        |
|         |            | 2.3.9    |                                                | Sta. Maria               | Bulacan        |
|         |            | * 2.3.11 | Masucol,                                       | Paombong,                | Bulacan        |
|         |            | * 2.3.12 | •                                              | Calumpit,                | Bulacan        |
|         |            | 2.9.12   | inity surary                                   | - See mer cher ch        |                |