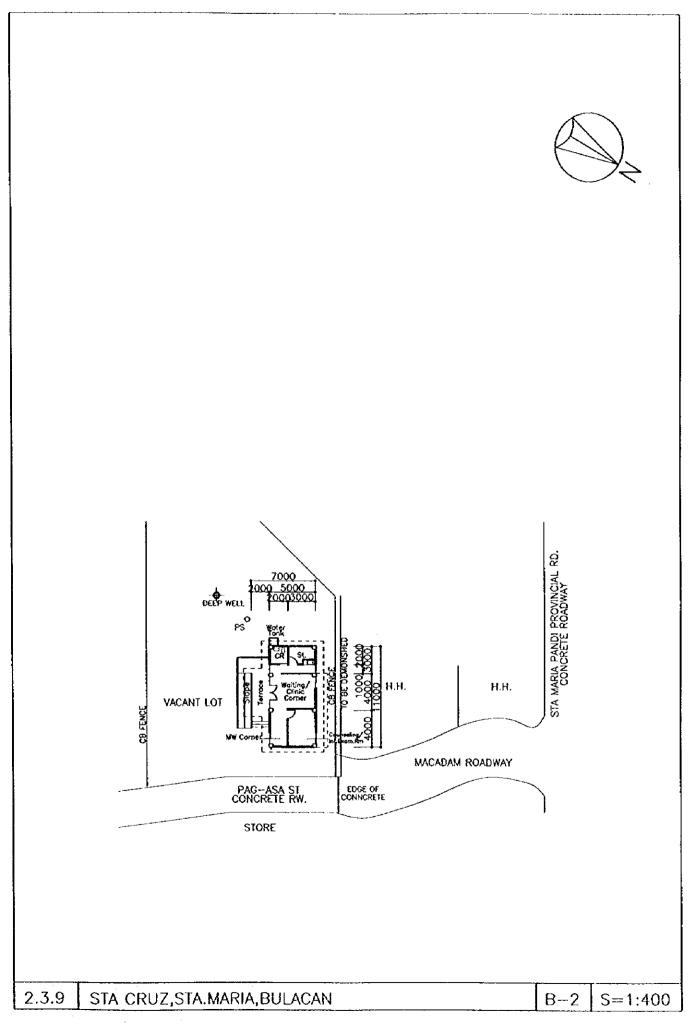

### LIST OF PROPOSED SITES

| BATAAN  | 1.1        | Materna  | al and Child Health Ce                         | nter (MCHC):             | :              |
|---------|------------|----------|------------------------------------------------|--------------------------|----------------|
|         |            |          | Bataan Provincial Ho                           | spital                   | 1<br>          |
|         |            |          |                                                | Balanga,                 | Bataan         |
|         | 1.2        | Rural H  | lealth Units (RHUs)/M                          | ain Health Centers (MHCs | :):            |
|         |            | 1,2.1    | Cabcaben,                                      | Cabcaben,                | Marivels       |
|         |            | 1.2.2    | Bagac,                                         | Bagac,                   | Bataan         |
|         |            | 1.2.3    | Orion,                                         | Orion,                   | Bataan         |
|         |            | * 1.2.4  | Hermosa,                                       | Hermosa,                 | Bataan         |
|         | 1.3        | Barang   | ay Health Stations (BH                         | lSs)                     |                |
|         |            | 1.3.1    | Tipo,                                          | Hermosa,                 | Bataan         |
|         |            | 1.3.2    | Mabiga,                                        | Hermosa,                 | Bataan         |
|         |            | 1.3.3    | Tapulao,                                       | Orani,                   | Bataan         |
|         |            | 1.3.4    | Roosevelt,                                     | Dinalupihan,             | Bataan         |
|         |            | 1.3.5    | Sabatan,                                       | Orion,                   | Bataan         |
|         |            | 1.3.6    | Gen. Lim,                                      | Orion,                   | Bataan         |
|         |            | 1.3.7    | Sapa,                                          | Samal,                   | Bataan         |
|         |            | 1.3.8    | Omboy,                                         | Abucay,                  | Bataan         |
|         |            | 1.3.9    | Tortugas,                                      | Balanga,                 | Bataan         |
|         |            | 1.3.10   | Pita,                                          | Dinalupihan,             | Bataan         |
|         |            | * 1.3.11 | Nagwaling,                                     | Pilar,                   | Bataan         |
|         | <u>.</u>   |          | al and Child Health Co                         | antar (MCUC):            |                |
| BULACAN | 2.1        | Matern   | al and Child Health Ce<br>Bulacan Provincial H |                          |                |
|         |            |          | Bulacan Plovulcial I                           | Malolos,                 | Bulacan        |
|         | <b>1</b> 1 | Dural L  | Jaclib I Inite (DUII In)/N                     | fain Health Centers (MHC |                |
|         | 2.2        | 2.2.1    | Poblacion Obando,                              | Obando,                  | sy.<br>Bulaçan |
|         |            | 2.2.1    | •                                              | Salacot, San Miguel,     | Bulacan        |
|         |            | 2,2,2    | San Rafael RHU II,                             | =                        | Bulaçan        |
|         | 2.3        |          | ay Health Stations (BH                         | -                        | Duluçun        |
|         | 2.3        | 2.3.1    | Bulubad,                                       | Bulacan,                 | Bulacan        |
|         |            | 2.3.1    | Buguion,                                       | Calumpit,                | Bulacan        |
|         |            | 2.3.2    | San Pedro,                                     | San Jose del Monte,      | Bulacan        |
|         |            | 2.3.4    | Pinalagpan,                                    | Paombong,                | Bulacan        |
|         |            | 2.3.4    | Dulong Malabon,                                | Pulilan,                 | Bulacan        |
|         |            | 2.3.5    | Bubulong Munti,                                | San Ildefonso,           | Bulacan        |
|         |            | 2.3.0    | Muzon,                                         | San Jose del Monte.      | Bulacan        |
|         |            | 2.3.8    | Diliman I,                                     | San Rafael,              | Bulacan        |
|         |            | 2.3.8    | Sta Cruz,                                      | Sta. Maria,              | Bulacan        |
|         |            | 2.3.9    |                                                | Sta. Maria               | Bulacan        |
|         |            | * 2.3.11 | Masucol,                                       | Paombong,                | Bulacan        |
|         |            | * 2.3.12 | •                                              | Calumpit,                | Bulacan        |
|         |            | 2.9.12   | inity surary                                   | - See mer cher ch        |                |