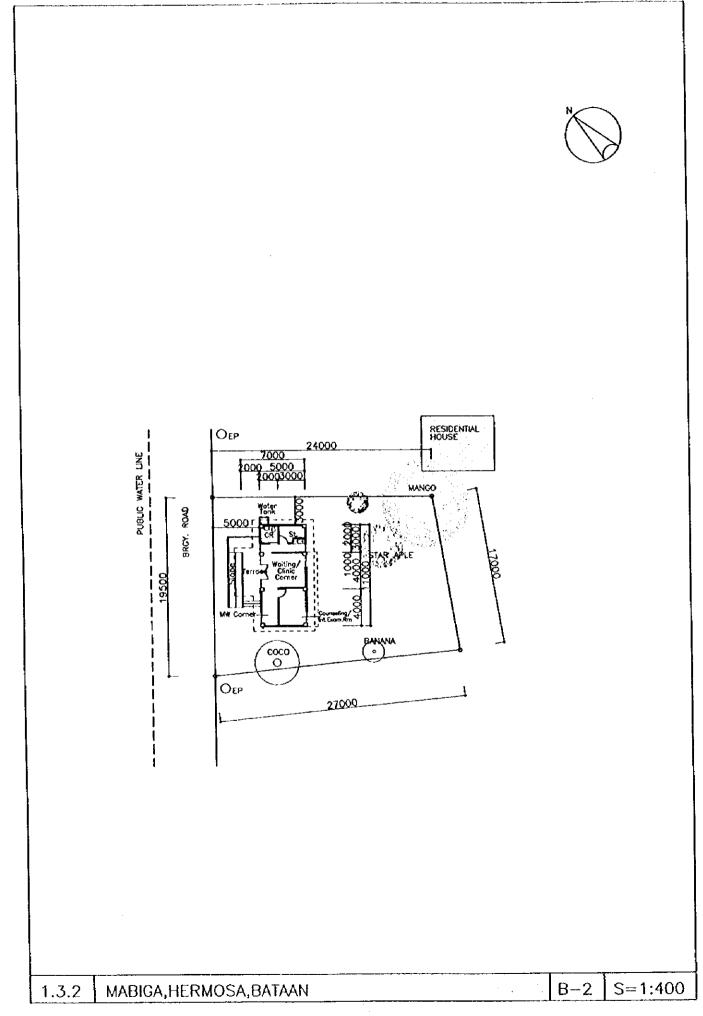

### LIST OF PROPOSED SITES

| BATAAN  | 1.1        | Materna  | al and Child Health Ce                         | nter (MCHC):             | :              |
|---------|------------|----------|------------------------------------------------|--------------------------|----------------|
|         |            |          | Bataan Provincial Ho                           | spital                   | 1<br>          |
|         |            |          |                                                | Balanga,                 | Bataan         |
|         | 1.2        | Rural H  | lealth Units (RHUs)/M                          | ain Health Centers (MHCs | :):            |
|         |            | 1,2.1    | Cabcaben,                                      | Cabcaben,                | Marivels       |
|         |            | 1.2.2    | Bagac,                                         | Bagac,                   | Bataan         |
|         |            | 1.2.3    | Orion,                                         | Orion,                   | Bataan         |
|         |            | * 1.2.4  | Hermosa,                                       | Hermosa,                 | Bataan         |
|         | 1.3        | Barang   | ay Health Stations (BH                         | lSs)                     |                |
|         |            | 1.3.1    | Tipo,                                          | Hermosa,                 | Bataan         |
|         |            | 1.3.2    | Mabiga,                                        | Hermosa,                 | Bataan         |
|         |            | 1.3.3    | Tapulao,                                       | Orani,                   | Bataan         |
|         |            | 1.3.4    | Roosevelt,                                     | Dinalupihan,             | Bataan         |
|         |            | 1.3.5    | Sabatan,                                       | Orion,                   | Bataan         |
|         |            | 1.3.6    | Gen. Lim,                                      | Orion,                   | Bataan         |
|         |            | 1.3.7    | Sapa,                                          | Samal,                   | Bataan         |
|         |            | 1.3.8    | Omboy,                                         | Abucay,                  | Bataan         |
|         |            | 1.3.9    | Tortugas,                                      | Balanga,                 | Bataan         |
|         |            | 1.3.10   | Pita,                                          | Dinalupihan,             | Bataan         |
|         |            | * 1.3.11 | Nagwaling,                                     | Pilar,                   | Bataan         |
|         | <u>.</u>   |          | al and Child Health Co                         | antar (MCUC):            |                |
| BULACAN | 2.1        | Matern   | al and Child Health Ce<br>Bulacan Provincial H |                          |                |
|         |            |          | Bulacan Plovulcial I                           | Malolos,                 | Bulacan        |
|         | <b>1</b> 1 | Dural L  | Jaclib I Inite (DUII In)/N                     | fain Health Centers (MHC |                |
|         | 2.2        | 2.2.1    | Poblacion Obando,                              | Obando,                  | sy.<br>Bulaçan |
|         |            | 2.2.1    | •                                              | Salacot, San Miguel,     | Bulacan        |
|         |            | 2,2,2    | San Rafael RHU II,                             | =                        | Bulaçan        |
|         | 2.3        |          | ay Health Stations (BH                         | -                        | Duluçun        |
|         | 2.3        | 2.3.1    | Bulubad,                                       | Bulacan,                 | Bulacan        |
|         |            | 2.3.1    | Buguion,                                       | Calumpit,                | Bulacan        |
|         |            | 2.3.2    | San Pedro,                                     | San Jose del Monte,      | Bulacan        |
|         |            | 2.3.4    | Pinalagpan,                                    | Paombong,                | Bulacan        |
|         |            | 2.3.4    | Dulong Malabon,                                | Pulilan,                 | Bulacan        |
|         |            | 2.3.5    | Bubulong Munti,                                | San Ildefonso,           | Bulacan        |
|         |            | 2.3.0    | Muzon,                                         | San Jose del Monte.      | Bulacan        |
|         |            | 2.3.8    | Diliman I,                                     | San Rafael,              | Bulacan        |
|         |            | 2.3.8    | Sta Cruz,                                      | Sta. Maria,              | Bulacan        |
|         |            | 2.3.9    |                                                | Sta. Maria               | Bulacan        |
|         |            | * 2.3.11 | Masucol,                                       | Paombong,                | Bulacan        |
|         |            | * 2.3.12 | •                                              | Calumpit,                | Bulacan        |
|         |            | 2.9.12   | inity surary                                   | - See mer cher ch        |                |