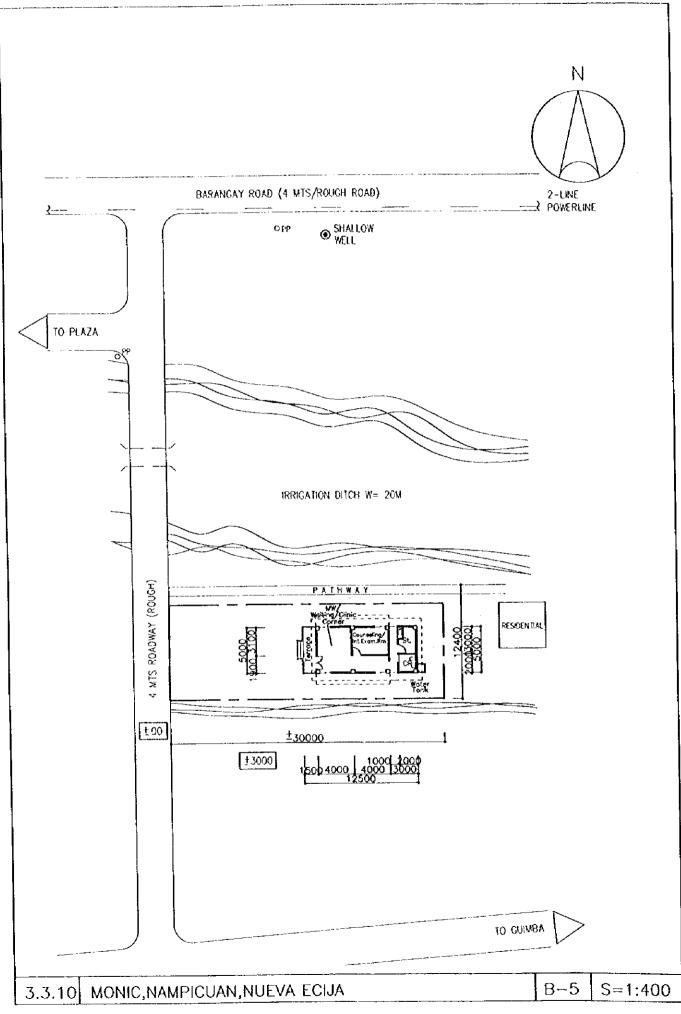

|     |          |                    | Cabanatuan,               | Nueva Ecij |
|-----|----------|--------------------|---------------------------|------------|
| 3.2 | Rural H  | lealth Units (RHU  | s)/Main Health Centers (N | ſHCs):     |
|     | 3.2.1    | Pantabanga,        |                           | Nueva Ecij |
|     | 3.2.2    | Gabaldon,          |                           | Nueva Ecij |
|     | 3.2.3    | San Isidro,        |                           | Nueva Ecij |
| 3.3 | Barang   | ay Health Stations | (BHSs)                    |            |
|     | 3.3.1    | Labi,              | Bongabon,                 | Nueva Ecij |
|     | 3.3.2    | San Felipe,        | Laur,                     | Nueva Ecij |
|     | 3.3.3    | Pinahan,           | Gen Natividad,            | Nueva Ecij |
|     | 3.3.4    | Paitan Sur,        | Cuyapo,                   | Nueva Ecij |
|     | 3.3.5    | Рипса,             | Carrangian,               | Nueva Ecij |
|     | 3.3.6    | Aluta,             | Talugtog,                 | Nueva Ecij |
|     | 3.3.7    | San Nicolas,       | Lianera,                  | Nueva Ecij |
|     | 3.3.8    | Concepcion,        | Gen Tinio,                | Nueva Ecij |
|     | 3.3.9    | San Miguel,        | Quezon,                   | Nueva Ecij |
|     | 3.3.10   | Monic,             | Nampicuan,                | Nueva Ecij |
|     | * 3.3.11 | Baybayabas,        | Talugtog,                 | Nueva Ecij |
|     | * 3.3.12 | Gen.Luna,          | Carranglan,               | Nueva Ecij |
|     | * 3.3.13 | Sta.Clara,         | Quezon,                   | Nueva Ecij |
|     | * 3.3.14 | Іпалата,           | Llanera,                  | Nueva Ecij |
|     | * 3.3.15 | Siclang,           | Laur,                     | Nueva Ecij |
|     | * 3.3.16 | Olivete,           | Bongabon,                 | Nueva Ecij |