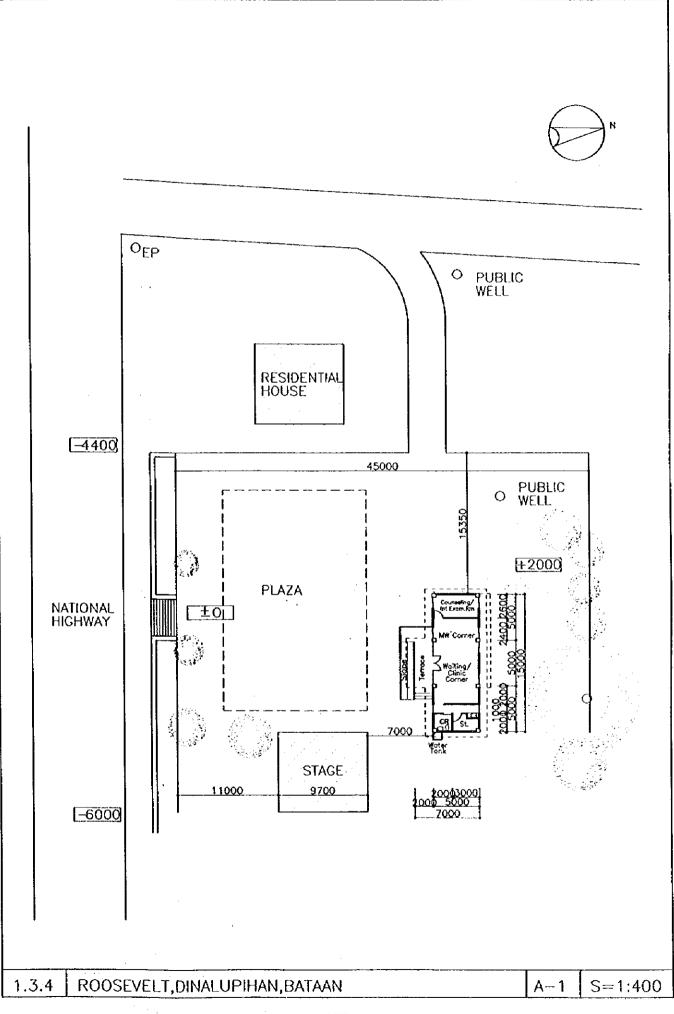

### LIST OF PROPOSED SITES

| BATAAN  | 1.1        | Materna  | al and Child Health Ce                         | nter (MCHC):             | :              |
|---------|------------|----------|------------------------------------------------|--------------------------|----------------|
|         |            |          | Bataan Provincial Ho                           | spital                   | 1<br>          |
|         |            |          |                                                | Balanga,                 | Bataan         |
|         | 1.2        | Rural H  | lealth Units (RHUs)/M                          | ain Health Centers (MHCs | :):            |
|         |            | 1,2.1    | Cabcaben,                                      | Cabcaben,                | Marivels       |
|         |            | 1.2.2    | Bagac,                                         | Bagac,                   | Bataan         |
|         |            | 1.2.3    | Orion,                                         | Orion,                   | Bataan         |
|         |            | * 1.2.4  | Hermosa,                                       | Hermosa,                 | Bataan         |
|         | 1.3        | Barang   | ay Health Stations (BH                         | lSs)                     |                |
|         |            | 1.3.1    | Tipo,                                          | Hermosa,                 | Bataan         |
|         |            | 1.3.2    | Mabiga,                                        | Hermosa,                 | Bataan         |
|         |            | 1.3.3    | Tapulao,                                       | Orani,                   | Bataan         |
|         |            | 1.3.4    | Roosevelt,                                     | Dinalupihan,             | Bataan         |
|         |            | 1.3.5    | Sabatan,                                       | Orion,                   | Bataan         |
|         |            | 1.3.6    | Gen. Lim,                                      | Orion,                   | Bataan         |
|         |            | 1.3.7    | Sapa,                                          | Samal,                   | Bataan         |
|         |            | 1.3.8    | Omboy,                                         | Abucay,                  | Bataan         |
|         |            | 1.3.9    | Tortugas,                                      | Balanga,                 | Bataan         |
|         |            | 1.3.10   | Pita,                                          | Dinalupihan,             | Bataan         |
|         |            | * 1.3.11 | Nagwaling,                                     | Pilar,                   | Bataan         |
|         | <u>.</u>   |          | al and Child Health Co                         | antar (MCUC):            |                |
| BULACAN | 2.1        | Matern   | al and Child Health Ce<br>Bulacan Provincial H |                          |                |
|         |            |          | Bulacan Plovulcial I                           | Malolos,                 | Bulacan        |
|         | <b>1</b> 1 | Dural L  | Jaclib I Inite (DUII In)/N                     | fain Health Centers (MHC |                |
|         | 2.2        | 2.2.1    | Poblacion Obando,                              | Obando,                  | sy.<br>Bulaçan |
|         |            | 2.2.1    | •                                              | Salacot, San Miguel,     | Bulacan        |
|         |            | 2,2,2    | San Rafael RHU II,                             | =                        | Bulaçan        |
|         | 2.3        |          | ay Health Stations (BH                         | -                        | Duluçun        |
|         | 2.3        | 2.3.1    | Bulubad,                                       | Bulacan,                 | Bulacan        |
|         |            | 2.3.1    | Buguion,                                       | Calumpit,                | Bulacan        |
|         |            | 2.3.2    | San Pedro,                                     | San Jose del Monte,      | Bulacan        |
|         |            | 2.3.4    | Pinalagpan,                                    | Paombong,                | Bulacan        |
|         |            | 2.3.4    | Dulong Malabon,                                | Pulilan,                 | Bulacan        |
|         |            | 2.3.5    | Bubulong Munti,                                | San Ildefonso,           | Bulacan        |
|         |            | 2.3.0    | Muzon,                                         | San Jose del Monte.      | Bulacan        |
|         |            | 2.3.8    | Diliman I,                                     | San Rafael,              | Bulacan        |
|         |            | 2.3.8    | Sta Cruz,                                      | Sta. Maria,              | Bulacan        |
|         |            | 2.3.9    |                                                | Sta. Maria               | Bulacan        |
|         |            | * 2.3.11 | Masucol,                                       | Paombong,                | Bulacan        |
|         |            | * 2.3.12 | •                                              | Calumpit,                | Bulacan        |
|         |            | 2.9.12   | inity surary                                   | - See mer cher ch        |                |