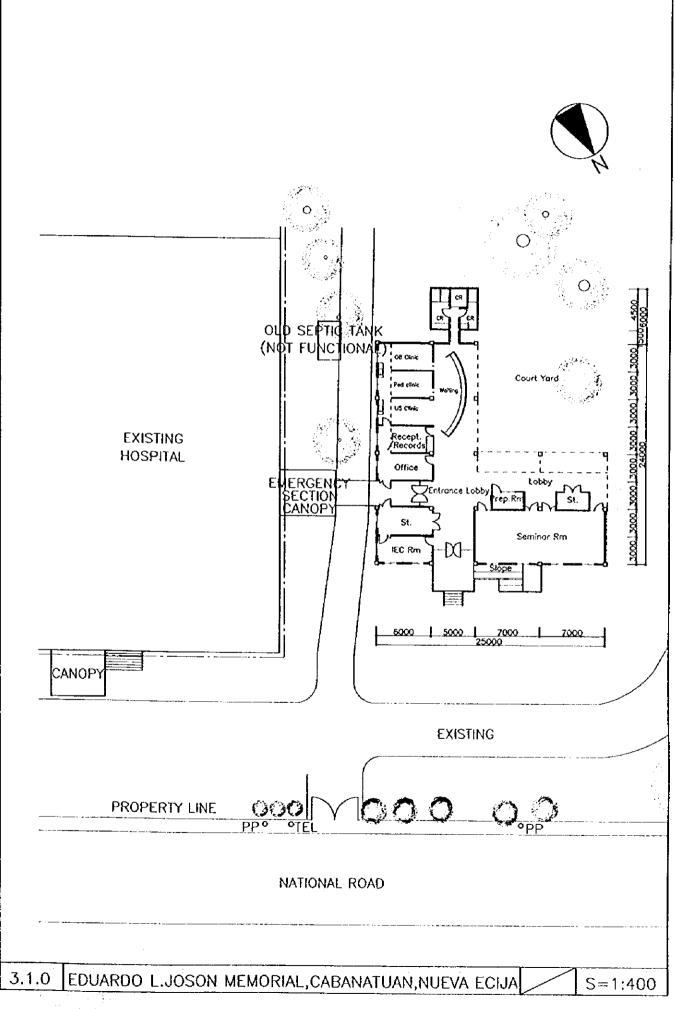

V

NUEVA ECIJA 3.1 Maternal and Child Health Center (MCHC):

| Eduardo L. Joson Memorial Hsopital |  | Eduardo | L, | Joson | Memorial | Hsopital |  |
|------------------------------------|--|---------|----|-------|----------|----------|--|
|------------------------------------|--|---------|----|-------|----------|----------|--|

|     |          |                    | Cabanatuan,               | Nueva Ecij |
|-----|----------|--------------------|---------------------------|------------|
| 3.2 | Rural H  | lealth Units (RHU  | s)/Main Health Centers (N | ſHCs):     |
|     | 3.2.1    | Pantabanga,        |                           | Nueva Ecij |
|     | 3.2.2    | Gabaldon,          |                           | Nueva Ecij |
|     | 3.2.3    | San Isidro,        |                           | Nueva Ecij |
| 3.3 | Barang   | ay Health Stations | (BHSs)                    |            |
|     | 3.3.1    | Labi,              | Bongabon,                 | Nueva Ecij |
|     | 3.3.2    | San Felipe,        | Laur,                     | Nueva Ecij |
|     | 3.3.3    | Pinahan,           | Gen Natividad,            | Nueva Ecij |
|     | 3.3.4    | Paitan Sur,        | Cuyapo,                   | Nueva Ecij |
|     | 3.3.5    | Рипса,             | Carrangian,               | Nueva Ecij |
|     | 3.3.6    | Aluta,             | Talugtog,                 | Nueva Ecij |
|     | 3.3.7    | San Nicolas,       | Lianera,                  | Nueva Ecij |
|     | 3.3.8    | Concepcion,        | Gen Tinio,                | Nueva Ecij |
|     | 3.3.9    | San Miguel,        | Quezon,                   | Nueva Ecij |
|     | 3.3.10   | Monic,             | Nampicuan,                | Nueva Ecij |
|     | * 3.3.11 | Baybayabas,        | Talugtog,                 | Nueva Ecij |
|     | * 3.3.12 | Gen.Luna,          | Carranglan,               | Nueva Ecij |
|     | * 3.3.13 | Sta.Clara,         | Quezon,                   | Nueva Ecij |
|     | * 3.3.14 | Іпалата,           | Llanera,                  | Nueva Ecij |
|     | * 3.3.15 | Siclang,           | Laur,                     | Nueva Ecij |
|     | * 3.3.16 | Olivete,           | Bongabon,                 | Nueva Ecij |