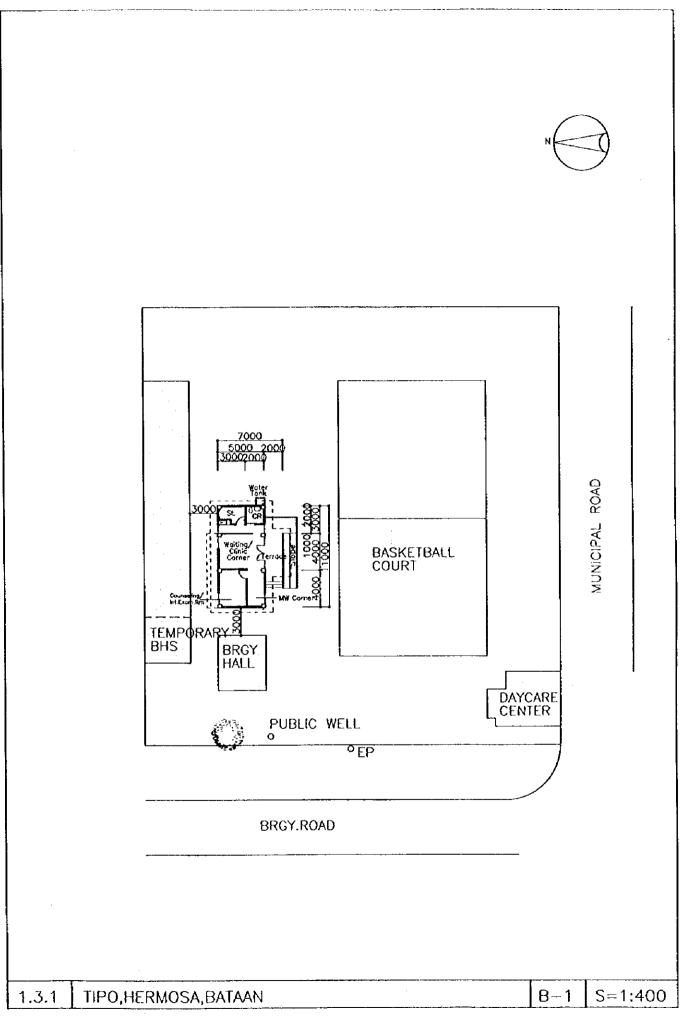

### LIST OF PROPOSED SITES

| BATAAN  | 1.1        | Materna  | al and Child Health Ce                         | nter (MCHC):             | :              |
|---------|------------|----------|------------------------------------------------|--------------------------|----------------|
|         |            |          | Bataan Provincial Ho                           | spital                   | 1<br>          |
|         |            |          |                                                | Balanga,                 | Bataan         |
|         | 1.2        | Rural H  | lealth Units (RHUs)/M                          | ain Health Centers (MHCs | :):            |
|         |            | 1,2.1    | Cabcaben,                                      | Cabcaben,                | Marivels       |
|         |            | 1.2.2    | Bagac,                                         | Bagac,                   | Bataan         |
|         |            | 1.2.3    | Orion,                                         | Orion,                   | Bataan         |
|         |            | * 1.2.4  | Hermosa,                                       | Hermosa,                 | Bataan         |
|         | 1.3        | Barang   | ay Health Stations (BH                         | lSs)                     |                |
|         |            | 1.3.1    | Tipo,                                          | Hermosa,                 | Bataan         |
|         |            | 1.3.2    | Mabiga,                                        | Hermosa,                 | Bataan         |
|         |            | 1.3.3    | Tapulao,                                       | Orani,                   | Bataan         |
|         |            | 1.3.4    | Roosevelt,                                     | Dinalupihan,             | Bataan         |
|         |            | 1.3.5    | Sabatan,                                       | Orion,                   | Bataan         |
|         |            | 1.3.6    | Gen. Lim,                                      | Orion,                   | Bataan         |
|         |            | 1.3.7    | Sapa,                                          | Samal,                   | Bataan         |
|         |            | 1.3.8    | Omboy,                                         | Abucay,                  | Bataan         |
|         |            | 1.3.9    | Tortugas,                                      | Balanga,                 | Bataan         |
|         |            | 1.3.10   | Pita,                                          | Dinalupihan,             | Bataan         |
|         |            | * 1.3.11 | Nagwaling,                                     | Pilar,                   | Bataan         |
|         | <u>.</u>   |          | al and Child Health Co                         | antar (MCUC):            |                |
| BULACAN | 2.1        | Matern   | al and Child Health Ce<br>Bulacan Provincial H |                          |                |
|         |            |          | Bulacan Plovulcial I                           | Malolos,                 | Bulacan        |
|         | <b>1</b> 1 | Dural L  | Jaclib I Inite (DUII In)/N                     | fain Health Centers (MHC |                |
|         | 2.2        | 2.2.1    | Poblacion Obando,                              | Obando,                  | sy.<br>Bulaçan |
|         |            | 2.2.1    | •                                              | Salacot, San Miguel,     | Bulacan        |
|         |            | 2,2,2    | San Rafael RHU II,                             | =                        | Bulaçan        |
|         | 2.3        |          | ay Health Stations (BH                         | -                        | Duluçun        |
|         | 2.3        | 2.3.1    | Bulubad,                                       | Bulacan,                 | Bulacan        |
|         |            | 2.3.1    | Buguion,                                       | Calumpit,                | Bulacan        |
|         |            | 2.3.2    | San Pedro,                                     | San Jose del Monte,      | Bulacan        |
|         |            | 2.3.4    | Pinalagpan,                                    | Paombong,                | Bulacan        |
|         |            | 2.3.4    | Dulong Malabon,                                | Pulilan,                 | Bulacan        |
|         |            | 2.3.5    | Bubulong Munti,                                | San Ildefonso,           | Bulacan        |
|         |            | 2.3.0    | Muzon,                                         | San Jose del Monte.      | Bulacan        |
|         |            | 2.3.8    | Diliman I,                                     | San Rafael,              | Bulacan        |
|         |            | 2.3.8    | Sta Cruz,                                      | Sta. Maria,              | Bulacan        |
|         |            | 2.3.9    |                                                | Sta. Maria               | Bulacan        |
|         |            | * 2.3.11 | Masucol,                                       | Paombong,                | Bulacan        |
|         |            | * 2.3.12 | •                                              | Calumpit,                | Bulacan        |
|         |            | 2.9.12   | inity surary                                   | - See mer cher ch        |                |