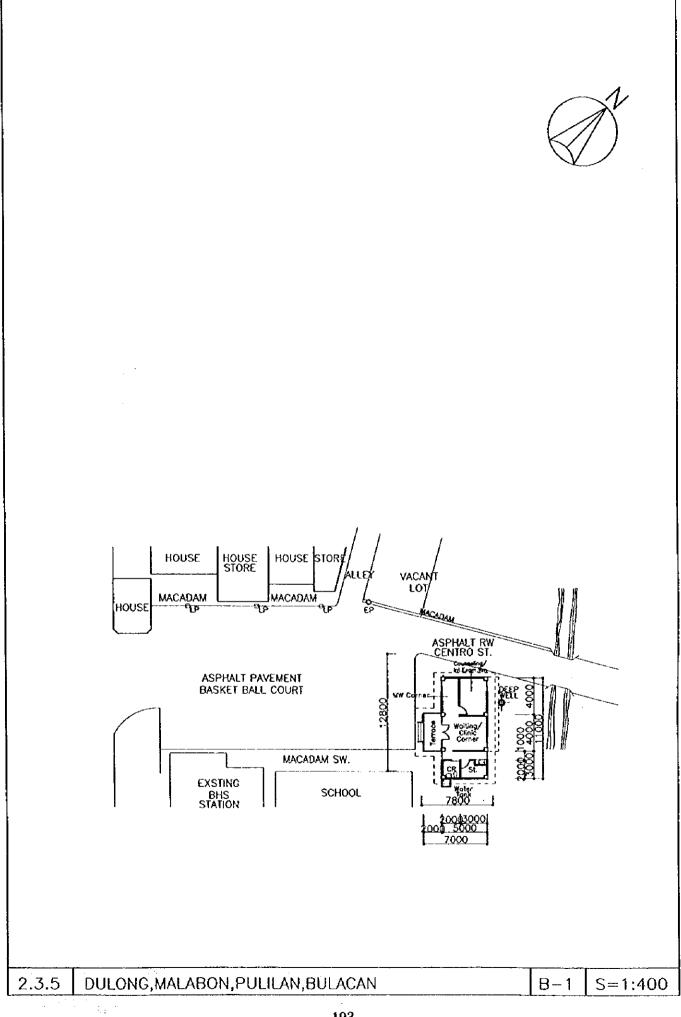

### LIST OF PROPOSED SITES

| BATAAN  | 1.1        | Materna  | al and Child Health Ce                         | nter (MCHC):             | :              |
|---------|------------|----------|------------------------------------------------|--------------------------|----------------|
|         |            |          | Bataan Provincial Ho                           | spital                   | 1<br>          |
|         |            |          |                                                | Balanga,                 | Bataan         |
|         | 1.2        | Rural H  | lealth Units (RHUs)/M                          | ain Health Centers (MHCs | :):            |
|         |            | 1,2.1    | Cabcaben,                                      | Cabcaben,                | Marivels       |
|         |            | 1.2.2    | Bagac,                                         | Bagac,                   | Bataan         |
|         |            | 1.2.3    | Orion,                                         | Orion,                   | Bataan         |
|         |            | * 1.2.4  | Hermosa,                                       | Hermosa,                 | Bataan         |
|         | 1.3        | Barang   | ay Health Stations (BH                         | lSs)                     |                |
|         |            | 1.3.1    | Tipo,                                          | Hermosa,                 | Bataan         |
|         |            | 1.3.2    | Mabiga,                                        | Hermosa,                 | Bataan         |
|         |            | 1.3.3    | Tapulao,                                       | Orani,                   | Bataan         |
|         |            | 1.3.4    | Roosevelt,                                     | Dinalupihan,             | Bataan         |
|         |            | 1.3.5    | Sabatan,                                       | Orion,                   | Bataan         |
|         |            | 1.3.6    | Gen. Lim,                                      | Orion,                   | Bataan         |
|         |            | 1.3.7    | Sapa,                                          | Samal,                   | Bataan         |
|         |            | 1.3.8    | Omboy,                                         | Abucay,                  | Bataan         |
|         |            | 1.3.9    | Tortugas,                                      | Balanga,                 | Bataan         |
|         |            | 1.3.10   | Pita,                                          | Dinalupihan,             | Bataan         |
|         |            | * 1.3.11 | Nagwaling,                                     | Pilar,                   | Bataan         |
|         | <u>.</u>   |          | al and Child Health Co                         | antar (MCUC):            |                |
| BULACAN | 2.1        | Matern   | al and Child Health Ce<br>Bulacan Provincial H |                          |                |
|         |            |          | Bulacan Plovulcial I                           | Malolos,                 | Bulacan        |
|         | <b>1</b> 1 | Dural L  | Jaclib I Inite (DUII In)/N                     | fain Health Centers (MHC |                |
|         | 2.2        | 2.2.1    | Poblacion Obando,                              | Obando,                  | sy.<br>Bulaçan |
|         |            | 2.2.1    | •                                              | Salacot, San Miguel,     | Bulacan        |
|         |            | 2,2,2    | San Rafael RHU II,                             | =                        | Bulaçan        |
|         | 2.3        |          | ay Health Stations (BH                         | -                        | Duluçun        |
|         | 2.3        | 2.3.1    | Bulubad,                                       | Bulacan,                 | Bulacan        |
|         |            | 2.3.1    | Buguion,                                       | Calumpit,                | Bulacan        |
|         |            | 2.3.2    | San Pedro,                                     | San Jose del Monte,      | Bulacan        |
|         |            | 2.3.4    | Pinalagpan,                                    | Paombong,                | Bulacan        |
|         |            | 2.3.4    | Dulong Malabon,                                | Pulilan,                 | Bulacan        |
|         |            | 2.3.5    | Bubulong Munti,                                | San Ildefonso,           | Bulacan        |
|         |            | 2.3.0    | Muzon,                                         | San Jose del Monte.      | Bulacan        |
|         |            | 2.3.8    | Diliman I,                                     | San Rafael,              | Bulacan        |
|         |            | 2.3.8    | Sta Cruz,                                      | Sta. Maria,              | Bulacan        |
|         |            | 2.3.9    |                                                | Sta. Maria               | Bulacan        |
|         |            | * 2.3.11 | Masucol,                                       | Paombong,                | Bulacan        |
|         |            | * 2.3.12 | •                                              | Calumpit,                | Bulacan        |
|         |            | 2.9.12   | inity surary                                   | - See mer cher ch        |                |