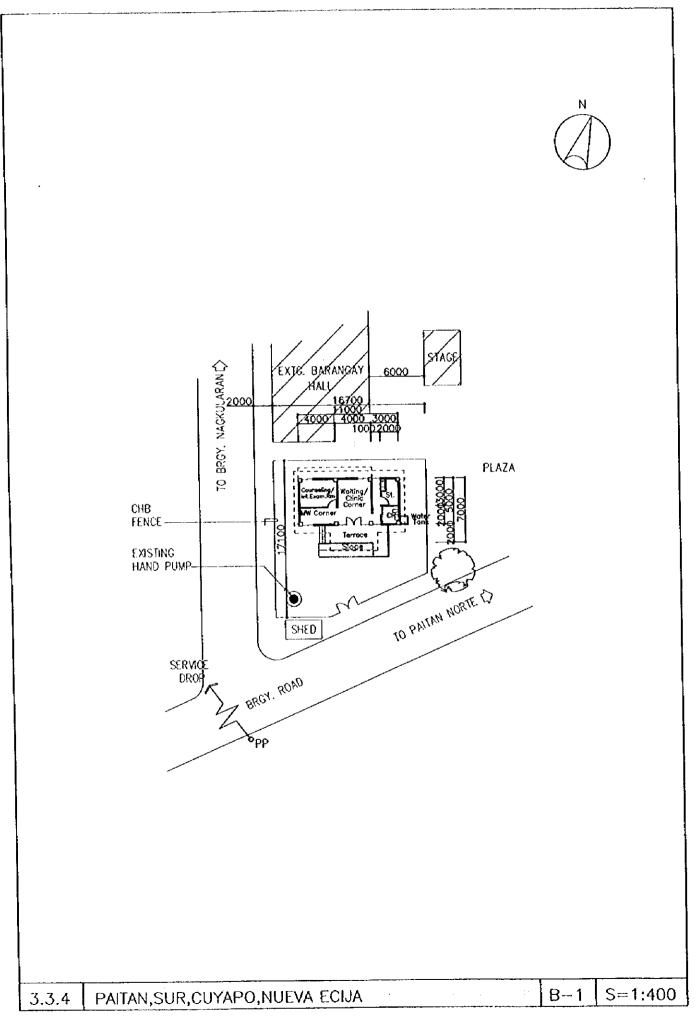

|     |          |                    | Cabanatuan,               | Nueva Ecij |
|-----|----------|--------------------|---------------------------|------------|
| 3.2 | Rural H  | lealth Units (RHU  | s)/Main Health Centers (N | ſHCs):     |
|     | 3.2.1    | Pantabanga,        |                           | Nueva Ecij |
|     | 3.2.2    | Gabaldon,          |                           | Nueva Ecij |
|     | 3.2.3    | San Isidro,        |                           | Nueva Ecij |
| 3.3 | Barang   | ay Health Stations | (BHSs)                    |            |
|     | 3.3.1    | Labi,              | Bongabon,                 | Nueva Ecij |
|     | 3.3.2    | San Felipe,        | Laur,                     | Nueva Ecij |
|     | 3.3.3    | Pinahan,           | Gen Natividad,            | Nueva Ecij |
|     | 3.3.4    | Paitan Sur,        | Cuyapo,                   | Nueva Ecij |
|     | 3.3.5    | Рипса,             | Carrangian,               | Nueva Ecij |
|     | 3.3.6    | Aluta,             | Talugtog,                 | Nueva Ecij |
|     | 3.3.7    | San Nicolas,       | Lianera,                  | Nueva Ecij |
|     | 3.3.8    | Concepcion,        | Gen Tinio,                | Nueva Ecij |
|     | 3.3.9    | San Miguel,        | Quezon,                   | Nueva Ecij |
|     | 3.3.10   | Monic,             | Nampicuan,                | Nueva Ecij |
|     | * 3.3.11 | Baybayabas,        | Talugtog,                 | Nueva Ecij |
|     | * 3.3.12 | Gen.Luna,          | Carranglan,               | Nueva Ecij |
|     | * 3.3.13 | Sta.Clara,         | Quezon,                   | Nueva Ecij |
|     | * 3.3.14 | Іпалата,           | Llanera,                  | Nueva Ecij |
|     | * 3.3.15 | Siclang,           | Laur,                     | Nueva Ecij |
|     | * 3.3.16 | Olivete,           | Bongabon,                 | Nueva Ecij |