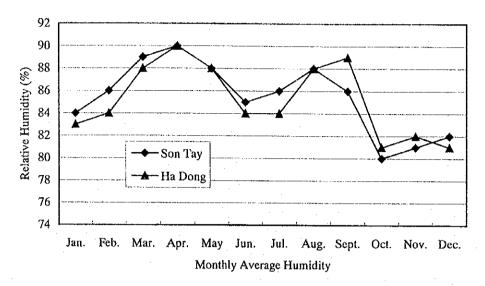

# List of Figures : Appendix

|                 | •                                                                | Page          |
|-----------------|------------------------------------------------------------------|---------------|
| APPENDIX 1      | Major Findings of the Sub-Contracted Survey (Pumping Test        | Survey)       |
|                 | Results of Pumping Test                                          |               |
| Figure A-1.2.2  | Well Log (K1): Mieu Mon                                          | App. 1 - 5    |
| Figure A-1.2.3  | Pumping Test Result (K1): Mieu Mon                               | App. 1 - 6    |
| Figure A-1.2.4  | Well Log (K2): Xuan Mai                                          | App. 1 - 8    |
| Figure A-1.2.5  | Pumping Test Result (K2): Xuan Mai                               | App. 1 - 9    |
| Figure A-1,2.6  | Well Log (K3): Phu Cat 1                                         | App. 1 - 11   |
| Figure A-1.2.7  | Pumping Test Result (K3): Phu Cat 1                              | App. 1 - 12   |
| Figure A-1.2.8  | Well Log (K4): Phu Cat 2                                         | App. 1 - 14   |
| Figure A-1.2.9  | Pumping Test Result (K4): Phu Cat 2                              | App. 1 - 15   |
| Figure A-1.2.10 | Well Log (K5): Son Tay                                           | App. 1 - 17   |
|                 | Pumping Test Result (K5): Son Tay                                |               |
|                 |                                                                  | - <del></del> |
| APPENDIX 3      | Major Findings of the Sub-Contracted Survey (Social Survey)      | • •           |
| Figure A-3.2.1  | Wind Income Sources                                              | App. 3 - 2    |
| Figure A-3.3.1  | Present Commuting Modes                                          | App. 3 - 3    |
| Figure A-3.3.2  | Average Maintenance Cost                                         | App. 3 - 4    |
| Figure A-3.4.1  | Important Social Activities                                      | App. 3 - 6    |
| Figure A-3.5.1  | Attractiveness of Hoa Lac and Xuan Mai Area                      | App. 3 - 7    |
| Figure A-3.5.2  | Merits for Hanoi Residents                                       | App. 3 - 8    |
| Figure A-3.5.3  | Demerits of New Town for Hanoi Residents                         | App. 3 - 9    |
| Figure A-3.6.1  | Merits for Present Inhabitants                                   | App. 3 - 11   |
| Figure A3.6.2   | Demerits for Present Inhabitants                                 | App. 3 - 12   |
|                 |                                                                  |               |
| APPENDIX 4      | Major Findings of the Sub-Contracted Survey (Huma                | n Resource    |
|                 | Development)                                                     |               |
| Figure A-4.2.1  | Average Monthly Income (Universities)                            | App. 4 - 3    |
| Figure A-4.2.2  | Average Monthly Income (Institutes)                              | App. 4 - 3    |
| Figure A-4.2.3  | Average Monthly Income (Enterprises)                             | App. 4 - 4    |
| Figure A-4.2.4  | Problems (Universities)                                          | App. 4 - 4    |
| Figure A-4.2.5  | Problems (Institute)                                             | App. 4 - 5    |
| Figure A-4.2.6  | Researchers in Shortage                                          | App. 4 - 5    |
| Figure A-4.2.7  | Kinds of Highly-Educated Personnel Shortage (by Qualification) - | App. 4 - 6    |
| Figure A-4.2.8  | Problems (Enterprises)                                           | App. 4 - 6    |