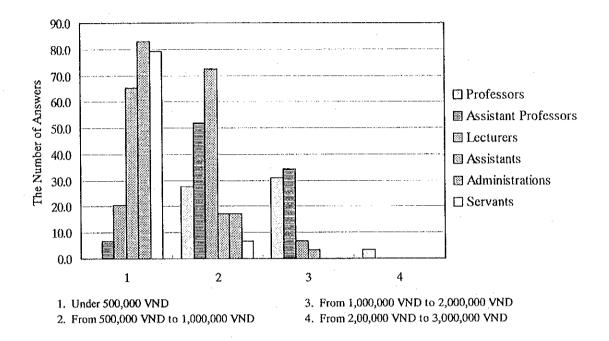

.2 Ratio of Employees by Qualification

Unit: %

|                    | University | Institute |
|--------------------|------------|-----------|
| Doctors            | 1.2        | 2.3       |
| Masters of science | 17.3       | 12.0      |
| Masters            | 11.9       | 4.0       |
| Bachelors          | 54.3       | 63.7      |
| Others             | 15.3       | 18.0      |

#### (3) Average Monthly Income

Average monthly income of employees in universities, institutes and enterprises are shown in the following figures. Employees working for enterprises earn a higher salary than those for other organizations. On the one hand, some engineers earn more than 3 million VND a

month. On the other hand, most employees of universities and institutes earn fewer than half of that amount.



Figure A-4.2.1 Average Monthly Income (Universities)



Figure A-4.2.2 Average Monthly Income (Institutes)



Figure A-4.2.3 Average Monthly Income (Enterprises)

#### (4) Problems

#### 1) University

According to Figure A-4.2.4, a budget shortage is the problem, which 86.2 % of the surveyed universities encounter. This problem significantly affects other problems that universities face, such as a lack of teaching materials and poor facilities as shown in the figure.



Figure A-4.2.4 Problems (Universities)

#### 2) Institute

Institutes lack the number of researchers, said 90 % of the surveyed institutes. Furthermore, 80% have difficulty in recruiting new researchers because of low salary. They are resigned due to the poor facilities for research activities. Institutes are also suffer