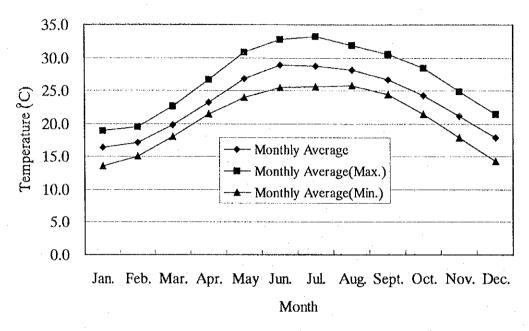

# List of Figures : Appendix

|                 | •                                                                | Page          |
|-----------------|------------------------------------------------------------------|---------------|
| APPENDIX 1      | Major Findings of the Sub-Contracted Survey (Pumping Test        | Survey)       |
|                 | Results of Pumping Test                                          |               |
| Figure A-1.2.2  | Well Log (K1): Mieu Mon                                          | App. 1 - 5    |
| Figure A-1.2.3  | Pumping Test Result (K1): Mieu Mon                               | App. 1 - 6    |
| Figure A-1.2.4  | Well Log (K2): Xuan Mai                                          | App. 1 - 8    |
| Figure A-1.2.5  | Pumping Test Result (K2): Xuan Mai                               | App. 1 - 9    |
| Figure A-1,2.6  | Well Log (K3): Phu Cat 1                                         | App. 1 - 11   |
| Figure A-1.2.7  | Pumping Test Result (K3): Phu Cat 1                              | App. 1 - 12   |
| Figure A-1.2.8  | Well Log (K4): Phu Cat 2                                         | App. 1 - 14   |
| Figure A-1.2.9  | Pumping Test Result (K4): Phu Cat 2                              | App. 1 - 15   |
| Figure A-1.2.10 | Well Log (K5): Son Tay                                           | App. 1 - 17   |
|                 | Pumping Test Result (K5): Son Tay                                |               |
|                 |                                                                  | - <del></del> |
| APPENDIX 3      | Major Findings of the Sub-Contracted Survey (Social Survey)      | • •           |
| Figure A-3.2.1  | Wind Income Sources                                              | App. 3 - 2    |
| Figure A-3.3.1  | Present Commuting Modes                                          | App. 3 - 3    |
| Figure A-3.3.2  | Average Maintenance Cost                                         | App. 3 - 4    |
| Figure A-3.4.1  | Important Social Activities                                      | App. 3 - 6    |
| Figure A-3.5.1  | Attractiveness of Hoa Lac and Xuan Mai Area                      | App. 3 - 7    |
| Figure A-3.5.2  | Merits for Hanoi Residents                                       | App. 3 - 8    |
| Figure A-3.5.3  | Demerits of New Town for Hanoi Residents                         | App. 3 - 9    |
| Figure A-3.6.1  | Merits for Present Inhabitants                                   | App. 3 - 11   |
| Figure A3.6.2   | Demerits for Present Inhabitants                                 | App. 3 - 12   |
|                 |                                                                  |               |
| APPENDIX 4      | Major Findings of the Sub-Contracted Survey (Huma                | n Resource    |
|                 | Development)                                                     |               |
| Figure A-4.2.1  | Average Monthly Income (Universities)                            | App. 4 - 3    |
| Figure A-4.2.2  | Average Monthly Income (Institutes)                              | App. 4 - 3    |
| Figure A-4.2.3  | Average Monthly Income (Enterprises)                             | App. 4 - 4    |
| Figure A-4.2.4  | Problems (Universities)                                          | App. 4 - 4    |
| Figure A-4.2.5  | Problems (Institute)                                             | App. 4 - 5    |
| Figure A-4.2.6  | Researchers in Shortage                                          | App. 4 - 5    |
| Figure A-4.2.7  | Kinds of Highly-Educated Personnel Shortage (by Qualification) - | App. 4 - 6    |
| Figure A-4.2.8  | Problems (Enterprises)                                           | App. 4 - 6    |