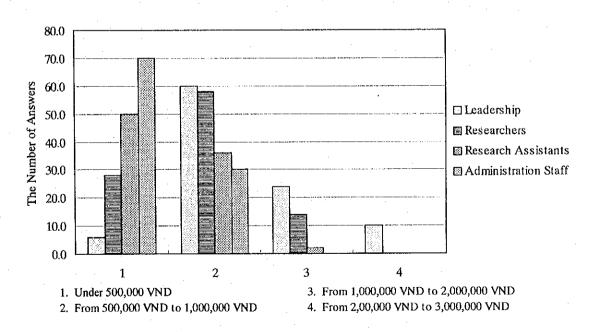

| University | Institute |
|--------------------|------------|-----------|
| Doctors            | 1.2        | 2.3       |
| Masters of science | 17.3       | 12.0      |
| Masters            | 11.9       | 4.0       |
| Bachelors          | 54.3       | 63.7      |
| Others             | 15.3       | 18.0      |

#### (3) Average Monthly Income

Average monthly income of employees in universities, institutes and enterprises are shown in the following figures. Employees working for enterprises earn a higher salary than those for other organizations. On the one hand, some engineers earn more than 3 million VND a

month. On the other hand, most employees of universities and institutes earn fewer than half of that amount.



Figure A-4.2.1 Average Monthly Income (Universities)



Figure A-4.2.2 Average Monthly Income (Institutes)



Figure A-4.2.3 Average Monthly Income (Enterprises)

#### (4) Problems

#### 1) University

According to Figure A-4.2.4, a budget shortage is the problem, which 86.2 % of the surveyed universities encounter. This problem significantly affects other problems that universities face, such as a lack of teaching materials and poor facilities as shown in the figure.



Figure A-4.2.4 Problems (Universities)

#### 2) Institute

Institutes lack the number of researchers, said 90 % of the surveyed institutes. Furthermore, 80% have difficulty in recruiting new researchers because of low salary. They are resigned due to the poor facilities for research activities. Institutes are also suffering from insufficient

budget.



- 4. Shortage of resea