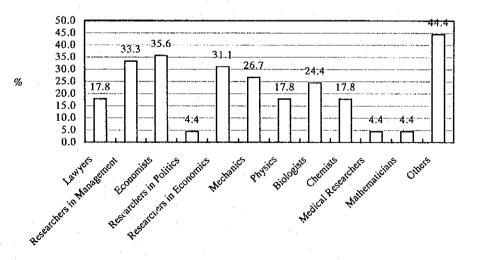

| Figure A-4.2.9  | Types of Engineers in Shortage (Enterprises)                    | App. 4 - 7     |
|-----------------|-----------------------------------------------------------------|----------------|
| Figure A-4.2.10 | Types of Manager Class of Personnel in Shortage (Enterprises)   | App. 4 - 7     |
| Figure A-4.2.11 | Types of Highly Educated Personnel in Shortage (Enterprises)-   | App. 4 - 8     |
| Figure A-4.2.12 | Interest in Hoa Lac and Xuan Mai University Development         | App. 4 - 9     |
| Figure A-4.2.13 | Interest in Hoa Lac and Xuan Mai Development Project (Institut  | tes)           |
|                 |                                                                 | App. 4 - 9     |
| Figure A-4.2.14 |                                                                 |                |
|                 |                                                                 | App. 4 - 10    |
| Figure A-4.2.15 | Difficulty in Moving to Hoa Lac and Xuan Mai (University)       | App. 4 - 11    |
| Figure A-4.2.16 | Difficulty in Moving to Hoa Lac and Xuan Mai (Institute)        | App. 4 - 11    |
| Figure A-4.2.17 | Difficulty in Moving to Hoa Lac and Xuan Mai (Enterprises)      | App. 4 - 12    |
| APPENDIX 5      | Major Findings of the Sub-Contracted Survey (Environmental      | Survey)        |
|                 | Wind Rose in the Study Area                                     |                |
|                 | Monthly Average Temperature in Son Tay                          |                |
|                 | Monthly Average Temperature in Ha Dong                          |                |
|                 | Monthly Rainfall                                                |                |
|                 | Monthly Average Humidity                                        |                |
|                 | Types of Soil in the Study Area                                 |                |
|                 | Structure Composition                                           |                |
| Figure A-5.6.1  | Land Use and Vegetation Map                                     | App. 5 - 24    |
| Figure A-5.6.2  | Hydrological Map                                                | App. 5 - 25    |
| =               | Soil Map of Son Tay - Hoa Lac - Xuan Mai - Mieu Mon Area        |                |
| Figure A-5.6.4  | Geological Map                                                  | App. 5 - 27    |
| Figure A-5.6.5  | Ecological-Distributive Map of Animal of Xuan Mai-Hoa Lac Are   | ea             |
|                 |                                                                 | App. 5 - 28    |
|                 |                                                                 | •              |
| APPENDIX 6      | Agriculture                                                     |                |
| Figure A-6.1.1  | GDP by Economic Sector and GRDP per Capita in the Red River     |                |
| Figure A-6.1.2  | Composition of Agricultural GRDP in the Red River Delta in 199. | • •            |
| Figure A-6.1.3  | Land Use in the Red River Delta n 1994                          | App. 6 - 2     |
| Figure A-6.2.1  | Trends in Agriculture Land Use and Number of Agriculture Hou    | seholds in the |
| •               | Red River Delta                                                 | App. 6 - 3     |
| Figure A-6.3.1  | Trends in Paddy Planted Area in the Red River Delta             | App. 6 - 4     |
| Figure A-6.3.2  | Trend in Paddy Yields in the Red River Delta                    | App. 6 - 5     |