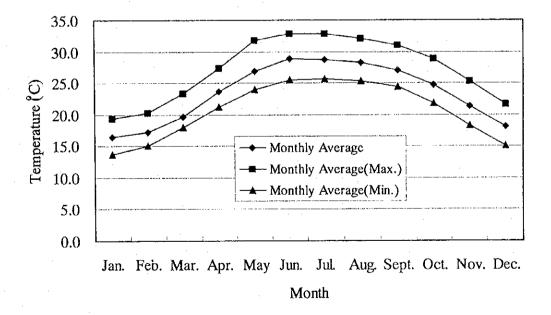

# List of Figures : Appendix

|                 | •                                                                | Page          |
|-----------------|------------------------------------------------------------------|---------------|
| APPENDIX 1      | Major Findings of the Sub-Contracted Survey (Pumping Test        | Survey)       |
|                 | Results of Pumping Test                                          |               |
| Figure A-1.2.2  | Well Log (K1): Mieu Mon                                          | App. 1 - 5    |
| Figure A-1.2.3  | Pumping Test Result (K1): Mieu Mon                               | App. 1 - 6    |
| Figure A-1.2.4  | Well Log (K2): Xuan Mai                                          | App. 1 - 8    |
| Figure A-1.2.5  | Pumping Test Result (K2): Xuan Mai                               | App. 1 - 9    |
| Figure A-1,2.6  | Well Log (K3): Phu Cat 1                                         | App. 1 - 11   |
| Figure A-1.2.7  | Pumping Test Result (K3): Phu Cat 1                              | App. 1 - 12   |
| Figure A-1.2.8  | Well Log (K4): Phu Cat 2                                         | App. 1 - 14   |
| Figure A-1.2.9  | Pumping Test Result (K4): Phu Cat 2                              | App. 1 - 15   |
| Figure A-1.2.10 | Well Log (K5): Son Tay                                           | App. 1 - 17   |
|                 | Pumping Test Result (K5): Son Tay                                |               |
|                 |                                                                  | - <del></del> |
| APPENDIX 3      | Major Findings of the Sub-Contracted Survey (Social Survey)      | • •           |
| Figure A-3.2.1  | Wind Income Sources                                              | App. 3 - 2    |
| Figure A-3.3.1  | Present Commuting Modes                                          | App. 3 - 3    |
| Figure A-3.3.2  | Average Maintenance Cost                                         | App. 3 - 4    |
| Figure A-3.4.1  | Important Social Activities                                      | App. 3 - 6    |
| Figure A-3.5.1  | Attractiveness of Hoa Lac and Xuan Mai Area                      | App. 3 - 7    |
| Figure A-3.5.2  | Merits for Hanoi Residents                                       | App. 3 - 8    |
| Figure A-3.5.3  | Demerits of New Town for Hanoi Residents                         | App. 3 - 9    |
| Figure A-3.6.1  | Merits for Present Inhabitants                                   | App. 3 - 11   |
| Figure A3.6.2   | Demerits for Present Inhabitants                                 | App. 3 - 12   |
|                 |                                                                  |               |
| APPENDIX 4      | Major Findings of the Sub-Contracted Survey (Huma                | n Resource    |
|                 | Development)                                                     |               |
| Figure A-4.2.1  | Average Monthly Income (Universities)                            | App. 4 - 3    |
| Figure A-4.2.2  | Average Monthly Income (Institutes)                              | App. 4 - 3    |
| Figure A-4.2.3  | Average Monthly Income (Enterprises)                             | App. 4 - 4    |
| Figure A-4.2.4  | Problems (Universities)                                          | App. 4 - 4    |
| Figure A-4.2.5  | Problems (Institute)                                             | App. 4 - 5    |
| Figure A-4.2.6  | Researchers in Shortage                                          | App. 4 - 5    |
| Figure A-4.2.7  | Kinds of Highly-Educated Personnel Shortage (by Qualification) - | App. 4 - 6    |
| Figure A-4.2.8  | Problems (Enterprises)                                           | App. 4 - 6    |