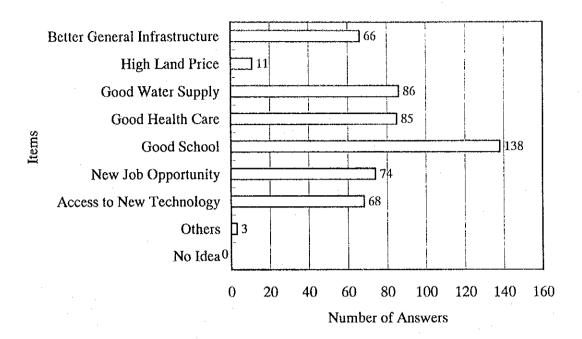

ience, it is reported that there were so many conflicts between present and new residents because of differences in culture, life style, income and so on. Results of this survey will be utilized to create a new device or system to minimize such kinds of social conflicts in the course of Hoa Lac and Xuan Mai new town development.

Question items include the following:

- (a) Better infrastructure,
- (b) High land price,
- (c) Good water supply, electricity etc.,
- (d) Good health care,
- (e) Good school,
- (f) Job opportunity, and
- (g) Access to modern technology.

The results shown in Figure A-3.6.1 demonstrate that "Good schooling" received the highest rating. Other items are rather equally marked, and there seems no significant difference in the seven items except for high land price.



Figure A-3.6.1 Merits for Present Inhabitants

However, when we look at the perceived demerits of the new town development, as presented in Figure A-3.6.2, it may be stated that these effects can be avoided or reversed.

- (a) The most serious problem the Hoa Lac and Xuan Mai residents worry about at present is "social evils." This shows overwhelming impact among the seven potential demerits.
- (b) Present inhabitants worry that so many non-skilled agricultural laborers will come to the planned area. But this implies that the present major migrants are engaged in agriculture, and they cannot imagine what kind of people will come to Hoa Lac and Xuan Mai. There is no need to worry about this point.
- (c) Faster tempo of life style might be one of the most difficult to get accustomed with f