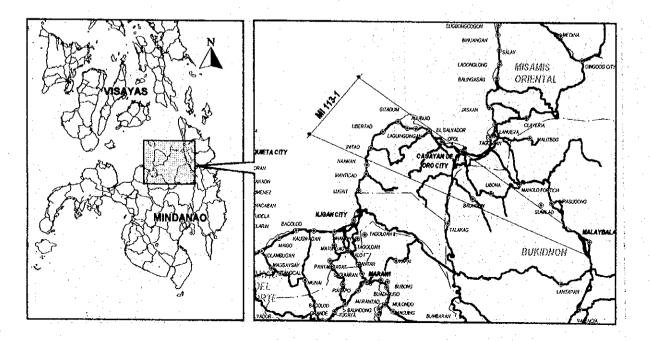

| PROJECT PROF                             |                                       |                                           |                    | oject Number:        |                         |                      | <br>               |
|------------------------------------------|---------------------------------------|-------------------------------------------|--------------------|----------------------|-------------------------|----------------------|--------------------|
| Road Name                                |                                       | Man                                       | iolo Fortich - Mis | samis Oriental Ro    | oad                     | Province:<br>Misamis | Oriental, Bukidnon |
| Existing Road Condition                  |                                       | L                                         |                    | <u></u>              |                         | PCC                  | G: Good            |
|                                          |                                       |                                           |                    |                      |                         | ZZZZZ AC             | F: Fair            |
|                                          |                                       | MI 50-1                                   |                    |                      | MI 50-2                 | 11111                |                    |
|                                          | •                                     | L=17.90km                                 |                    |                      | L=3.90km                | Grave                |                    |
| •                                        |                                       |                                           |                    |                      | ······                  | Earth                | V: V. Bad          |
|                                          |                                       | Mountainous                               |                    |                      | Rolling Flat            | Impas                | sable/not existing |
| Manolo Fortich                           | ·                                     |                                           |                    |                      | Jct. Sta. An            | -J<br>: Under        | construction       |
|                                          | e new road                            | link from Bukidson                        | to Misamis Orien   | tal to have direct a | ccess to outskirts of C | ,, L                 | v .                |
|                                          |                                       | ngenstion at Cagaya                       |                    | al to nave sincer as | Juess to outskints of a | agayan ao ore en     | ,                  |
| - sauraRe                                | .e tranic cor                         | igension at ongay                         | an de oro area.    |                      |                         |                      |                    |
| Segment                                  | · · · · · · · · · · · · · · · · · · · | MI 50                                     | 0 - 1              | MIS                  | 50 -2                   | Tota                 | al                 |
| Location                                 | from                                  | Manolo Fortich                            |                    | Boundary Bukidno     | on -                    |                      |                    |
|                                          |                                       | 1. A. |                    | Misamis Oriental     |                         |                      |                    |
|                                          | to ·                                  | Boundary Bukidno                          | n-                 | Jct. Sta Ana         |                         |                      |                    |
|                                          | L                                     | Misamis Oriental                          |                    |                      |                         |                      |                    |
| Length                                   | (km)                                  | -f                                        | .90                | ·····                | 2016                    | 21.8                 | 10                 |
|                                          | Year<br>Car                           | 1997                                      | 2016               | 1997                 | 2010                    |                      |                    |
|                                          | Jeepney                               |                                           | ا <del>م</del> ا   |                      |                         |                      |                    |
| Traffic Volume                           | Bus                                   |                                           |                    |                      |                         |                      |                    |
| Hallio Yolanio                           | Truck                                 |                                           | 43                 | -                    | 43                      |                      |                    |
| an a | Total                                 | 0                                         |                    |                      | ·                       |                      |                    |
| Work Item/Cost (MP)                      | L                                     | Length                                    | Cost               | Length               | Cost                    | Length               | Cost               |
| Rehabilitation (km)                      |                                       | -                                         | -                  |                      |                         | -                    | -                  |
| Improvement (km)                         | $(n_{1},\ldots,n_{n})$                |                                           | -                  | •                    |                         | -                    | · •                |
| New Construction (k                      | ،m)                                   | 17.90                                     | 456.27             | 3.90                 | 77.39                   | 21.80                | 533.66             |
| Widening (km)                            |                                       |                                           |                    | 050.00               | 07.60                   | 500.00               | 175.00             |
| Bridge Construction                      |                                       | 250.00                                    | 87.50              | 250.00               | 87.50                   | 500.00               | 175.00             |
| Disaster Prevention<br>Total             | (m)                                   |                                           | 543,77             |                      | 164.89                  |                      | - 708.66           |
| Project Cost: (MP)                       | <u></u>                               | +                                         |                    | <b>-</b>             | 1                       |                      |                    |
| Right-of-Way                             | 1.1                                   |                                           | 10.74              | 1 -                  | 5.01                    |                      | 15.75              |
| Construction                             |                                       | 1                                         | 543.77             | ·                    | 164.89                  |                      | 708.66             |
| Engineering                              |                                       |                                           | 76.13              | ,                    | 23.09                   | 1                    | 99.22              |
| Total                                    |                                       | 1                                         | 630.64             |                      | 192.99                  |                      | 823.63             |
| Implementation                           | from                                  | Tobea                                     | issessed           | To be a              | assessed                |                      |                    |
| Schedule                                 | to                                    | in later                                  | r years            | in late              | r years                 |                      | <u> </u>           |
| Economic Return ( IR                     | D9/ 1                                 |                                           |                    |                      |                         | 1                    |                    |