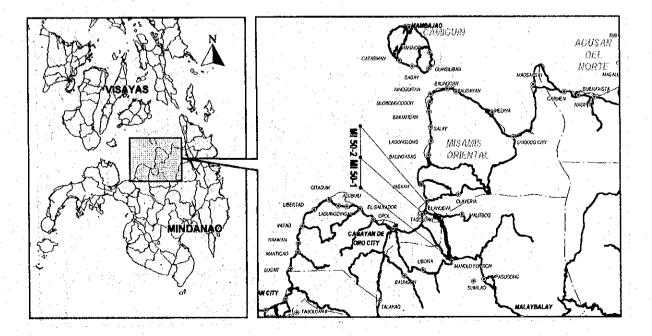

| PROJECT PROF                             |                                       |                                           |                    | oject Number:        |                         |                      | <br>               |
|------------------------------------------|---------------------------------------|-------------------------------------------|--------------------|----------------------|-------------------------|----------------------|--------------------|
| Road Name                                |                                       | Man                                       | iolo Fortich - Mis | samis Oriental Ro    | oad                     | Province:<br>Misamis | Oriental, Bukidnon |
| Existing Road Condition                  |                                       | L                                         |                    | <u></u>              |                         | PCC                  | G: Good            |
|                                          |                                       |                                           |                    |                      |                         | ZZZZZ AC             | F: Fair            |
|                                          |                                       | MI 50-1                                   |                    |                      | MI 50-2                 | 11111                |                    |
|                                          | •                                     | L=17.90km                                 |                    |                      | L=3.90km                | Grave                |                    |
| •                                        |                                       |                                           |                    |                      | ······                  | Earth                | V: V. Bad          |
|                                          |                                       | Mountainous                               |                    |                      | Rolling Flat            | Impas                | sable/not existing |
| Manolo Fortich                           | ·                                     |                                           |                    |                      | Jct. Sta. An            | -J<br>: Under        | construction       |
|                                          | e new road                            | link from Bukidson                        | to Misamis Orien   | tal to have direct a | ccess to outskirts of C | ,, L                 | v .                |
|                                          |                                       | ngenstion at Cagaya                       |                    | al to nave sincer as | Juess to outskints of a | agayan ao ore en     | ,                  |
| - sauraRe                                | .e tranic cor                         | igension at ongay                         | an de oro area.    |                      |                         |                      |                    |
| Segment                                  | · · · · · · · · · · · · · · · · · · · | MI 50                                     | 0 - 1              | MIS                  | 50 -2                   | Tota                 | al                 |
| Location                                 | from                                  | Manolo Fortich                            |                    | Boundary Bukidno     | on -                    |                      |                    |
|                                          |                                       | 1. A. |                    | Misamis Oriental     |                         |                      |                    |
|                                          | to ·                                  | Boundary Bukidno                          | n-                 | Jct. Sta Ana         |                         |                      |                    |
|                                          | L                                     | Misamis Oriental                          |                    |                      |                         |                      |                    |
| Length                                   | (km)                                  | -f                                        | .90                | ·····                | 2016                    | 21.8                 | 10                 |
|                                          | Year<br>Car                           | 1997                                      | 2016               | 1997                 | 2010                    |                      |                    |
|                                          | Jeepney                               |                                           | ا <del>م</del> ا   |                      |                         |                      |                    |
| Traffic Volume                           | Bus                                   |                                           |                    |                      |                         |                      |                    |
| Hallio Yolanio                           | Truck                                 |                                           | 43                 | -                    | 43                      |                      |                    |
| an a | Total                                 | 0                                         |                    |                      | ·                       |                      |                    |
| Work Item/Cost (MP)                      | L                                     | Length                                    | Cost               | Length               | Cost                    | Length               | Cost               |
| Rehabilitation (km)                      |                                       | -                                         | -                  |                      |                         | -                    | -                  |
| Improvement (km)                         | $(n_{1},\ldots,n_{n})$                |                                           | -                  | •                    |                         | -                    | · •                |
| New Construction (k                      | ،m)                                   | 17.90                                     | 456.27             | 3.90                 | 77.39                   | 21.80                | 533.66             |
| Widening (km)                            |                                       |                                           |                    | 050.00               | 07.60                   | 500.00               | 175.00             |
| Bridge Construction                      |                                       | 250.00                                    | 87.50              | 250.00               | 87.50                   | 500.00               | 175.00             |
| Disaster Prevention<br>Total             | (m)                                   |                                           | 543,77             |                      | 164.89                  |                      | - 708.66           |
| Project Cost: (MP)                       | <u></u>                               | +                                         |                    | <b>-</b>             | 1                       |                      |                    |
| Right-of-Way                             | 1.1                                   |                                           | 10.74              | 1 -                  | 5.01                    |                      | 15.75              |
| Construction                             |                                       | 1                                         | 543.77             | ·                    | 164.89                  |                      | 708.66             |
| Engineering                              |                                       |                                           | 76.13              | ,                    | 23.09                   | 1                    | 99.22              |
| Total                                    |                                       | 1                                         | 630.64             |                      | 192.99                  |                      | 823.63             |
| Implementation                           | from                                  | Tobea                                     | issessed           | To be a              | assessed                |                      |                    |
| Schedule                                 | to                                    | in later                                  | r years            | in late              | r years                 |                      | <u> </u>           |
| Economic Return ( IR                     | D9/ 1                                 |                                           |                    |                      |                         | 1                    |                    |