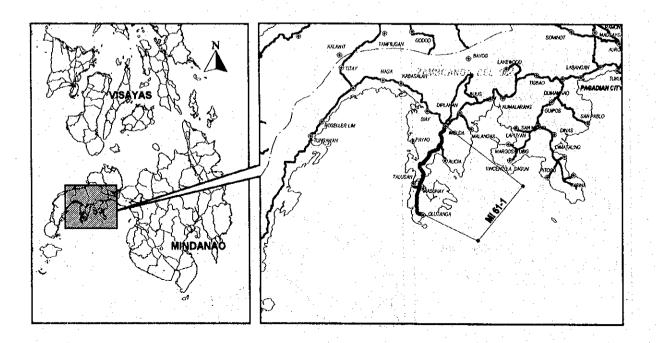

| PROJECT PROF                             |                                       |                                           |                    | oject Number:        |                         |                      | <br>               |
|------------------------------------------|---------------------------------------|-------------------------------------------|--------------------|----------------------|-------------------------|----------------------|--------------------|
| Road Name                                |                                       | Man                                       | iolo Fortich - Mis | samis Oriental Ro    | oad                     | Province:<br>Misamis | Oriental, Bukidnon |
| Existing Road Condition                  |                                       | L                                         |                    | <u></u>              |                         | PCC                  | G: Good            |
|                                          |                                       |                                           |                    |                      |                         | ZZZZZ AC             | F: Fair            |
|                                          |                                       | MI 50-1                                   |                    |                      | MI 50-2                 | 11111                |                    |
|                                          | •                                     | L=17.90km                                 |                    |                      | L=3.90km                | Grave                |                    |
| •                                        |                                       |                                           |                    |                      | ······                  | Earth                | V: V. Bad          |
|                                          |                                       | Mountainous                               |                    |                      | Rolling Flat            | Impas                | sable/not existing |
| Manolo Fortich                           | ·                                     |                                           |                    |                      | Jct. Sta. An            | -J<br>: Under        | construction       |
|                                          | e new road                            | link from Bukidson                        | to Misamis Orien   | tal to have direct a | ccess to outskirts of C | ,, L                 | v .                |
|                                          |                                       | ngenstion at Cagaya                       |                    | al to nave sincer as | Juess to outskints of a | agayan ao ore en     | ,                  |
| - sauraRe                                | .e tranic cor                         | igension at ongay                         | an de oro area.    |                      |                         |                      |                    |
| Segment                                  | · · · · · · · · · · · · · · · · · · · | MI 50                                     | 0 - 1              | MIS                  | 50 -2                   | Tota                 | al                 |
| Location                                 | from                                  | Manolo Fortich                            |                    | Boundary Bukidno     | on -                    |                      |                    |
|                                          |                                       | 1. A. |                    | Misamis Oriental     |                         |                      |                    |
|                                          | to ·                                  | Boundary Bukidno                          | n-                 | Jct. Sta Ana         |                         |                      |                    |
|                                          | L                                     | Misamis Oriental                          |                    |                      |                         |                      |                    |
| Length                                   | (km)                                  | -f                                        | .90                | ·····                | 2016                    | 21.8                 | 10                 |
|                                          | Year<br>Car                           | 1997                                      | 2016               | 1997                 | 2010                    |                      |                    |
|                                          | Jeepney                               |                                           | ا <del>م</del> ا   |                      |                         |                      |                    |
| Traffic Volume                           | Bus                                   |                                           |                    |                      |                         |                      |                    |
| Hallio Yolanio                           | Truck                                 |                                           | 43                 | -                    | 43                      |                      |                    |
| an a | Total                                 | 0                                         |                    |                      | ·                       |                      |                    |
| Work Item/Cost (MP)                      | L                                     | Length                                    | Cost               | Length               | Cost                    | Length               | Cost               |
| Rehabilitation (km)                      |                                       | -                                         | -                  |                      |                         | -                    | -                  |
| Improvement (km)                         | $(n_{1},\ldots,n_{n})$                |                                           | -                  | •                    |                         | -                    | · •                |
| New Construction (k                      | ،m)                                   | 17.90                                     | 456.27             | 3.90                 | 77.39                   | 21.80                | 533.66             |
| Widening (km)                            |                                       |                                           |                    | 050.00               | 07.60                   | 500.00               | 175.00             |
| Bridge Construction                      |                                       | 250.00                                    | 87.50              | 250.00               | 87.50                   | 500.00               | 175.00             |
| Disaster Prevention<br>Total             | (m)                                   |                                           | 543,77             |                      | 164.89                  |                      | - 708.66           |
| Project Cost: (MP)                       | <u></u>                               | +                                         |                    | <b>-</b>             | 1                       |                      |                    |
| Right-of-Way                             | 1.1                                   |                                           | 10.74              | 1 -                  | 5.01                    |                      | 15.75              |
| Construction                             |                                       | 1                                         | 543.77             | ·                    | 164.89                  |                      | 708.66             |
| Engineering                              |                                       |                                           | 76.13              | ,                    | 23.09                   | 1                    | 99.22              |
| Total                                    |                                       | 1                                         | 630.64             |                      | 192.99                  |                      | 823.63             |
| Implementation                           | from                                  | Tobea                                     | issessed           | To be a              | assessed                |                      |                    |
| Schedule                                 | to                                    | in later                                  | r years            | in late              | r years                 |                      | <u> </u>           |
| Economic Return ( IR                     | D9/ 1                                 |                                           |                    |                      |                         | 1                    |                    |