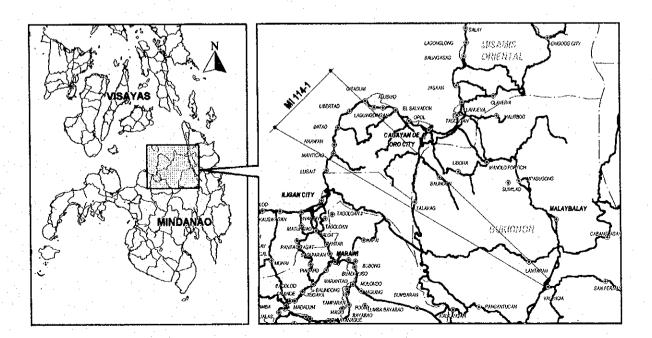

| PROJECT PROF                             |                                       |                                           |                    | oject Number:        |                         |                      | <br>               |
|------------------------------------------|---------------------------------------|-------------------------------------------|--------------------|----------------------|-------------------------|----------------------|--------------------|
| Road Name                                |                                       | Man                                       | iolo Fortich - Mis | samis Oriental Ro    | oad                     | Province:<br>Misamis | Oriental, Bukidnon |
| Existing Road Condition                  |                                       | L                                         |                    | <u></u>              |                         | PCC                  | G: Good            |
|                                          |                                       |                                           |                    |                      |                         | ZZZZZ AC             | F: Fair            |
|                                          |                                       | MI 50-1                                   |                    |                      | MI 50-2                 | 11111                |                    |
|                                          | •                                     | L=17.90km                                 |                    |                      | L=3.90km                | Grave                |                    |
| •                                        |                                       |                                           |                    |                      | ······                  | Earth                | V: V. Bad          |
|                                          |                                       | Mountainous                               |                    |                      | Rolling Flat            | Impas                | sable/not existing |
| Manolo Fortich                           | ·                                     |                                           |                    |                      | Jct. Sta. An            | -J<br>: Under        | construction       |
|                                          | e new road                            | link from Bukidson                        | to Misamis Orien   | tal to have direct a | ccess to outskirts of C | ,, L                 | v .                |
|                                          |                                       | ngenstion at Cagaya                       |                    | al to nave sincer as | Juess to outskints of a | agayan ao ore en     | ,                  |
| - sauraRe                                | .e tranic cor                         | igension at ongay                         | an de oro area.    |                      |                         |                      |                    |
| Segment                                  | · · · · · · · · · · · · · · · · · · · | MI 50                                     | 0 - 1              | MIS                  | 50 -2                   | Tota                 | al                 |
| Location                                 | from                                  | Manolo Fortich                            |                    | Boundary Bukidno     | on -                    |                      |                    |
|                                          |                                       | 1. A. |                    | Misamis Oriental     |                         |                      |                    |
|                                          | to ·                                  | Boundary Bukidno                          | n-                 | Jct. Sta Ana         |                         |                      |                    |
|                                          | L                                     | Misamis Oriental                          |                    |                      |                         |                      |                    |
| Length                                   | (km)                                  | -f                                        | .90                | ·····                | 2016                    | 21.8                 | 10                 |
|                                          | Year<br>Car                           | 1997                                      | 2016               | 1997                 | 2010                    |                      |                    |
|                                          | Jeepney                               |                                           | ا <del>م</del> ا   |                      |                         |                      |                    |
| Traffic Volume                           | Bus                                   |                                           |                    |                      |                         |                      |                    |
| Hallio Yolanio                           | Truck                                 |                                           | 43                 | -                    | 43                      |                      |                    |
| an a | Total                                 | 0                                         |                    |                      | ·                       |                      |                    |
| Work Item/Cost (MP)                      | L                                     | Length                                    | Cost               | Length               | Cost                    | Length               | Cost               |
| Rehabilitation (km)                      |                                       | -                                         | -                  |                      |                         | -                    | -                  |
| Improvement (km)                         | $(n_{1},\ldots,n_{n})$                |                                           | -                  | •                    |                         | -                    | · •                |
| New Construction (k                      | ،m)                                   | 17.90                                     | 456.27             | 3.90                 | 77.39                   | 21.80                | 533.66             |
| Widening (km)                            |                                       |                                           |                    | 050.00               | 07.60                   | 500.00               | 175.00             |
| Bridge Construction                      |                                       | 250.00                                    | 87.50              | 250.00               | 87.50                   | 500.00               | 175.00             |
| Disaster Prevention<br>Total             | (m)                                   |                                           | 543,77             |                      | 164.89                  |                      | - 708.66           |
| Project Cost: (MP)                       | <u></u>                               | +                                         |                    | <b>-</b>             | 1                       |                      |                    |
| Right-of-Way                             | 1.1                                   |                                           | 10.74              | 1 -                  | 5.01                    |                      | 15.75              |
| Construction                             |                                       | 1                                         | 543.77             | ·                    | 164.89                  |                      | 708.66             |
| Engineering                              |                                       |                                           | 76.13              | ,                    | 23.09                   | 1                    | 99.22              |
| Total                                    |                                       | 1                                         | 630.64             |                      | 192.99                  |                      | 823.63             |
| Implementation                           | from                                  | Tobea                                     | issessed           | To be a              | assessed                |                      |                    |
| Schedule                                 | to                                    | in later                                  | r years            | in late              | r years                 |                      | <u> </u>           |
| Economic Return ( IR                     | D9/ 1                                 |                                           |                    |                      |                         | 1                    |                    |