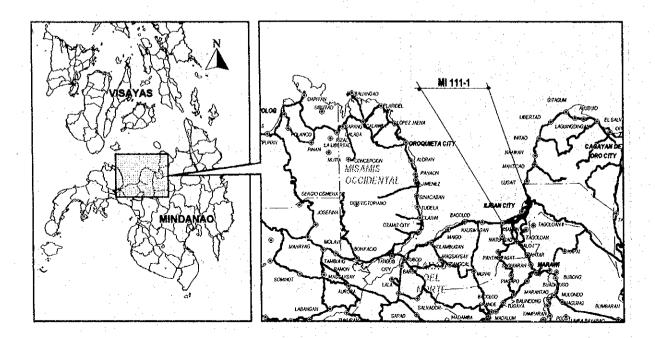

| PROJECT PROF                             |                                       |                                           |                    | oject Number:        |                         |                      | <br>               |
|------------------------------------------|---------------------------------------|-------------------------------------------|--------------------|----------------------|-------------------------|----------------------|--------------------|
| Road Name                                |                                       | Man                                       | iolo Fortich - Mis | samis Oriental Ro    | oad                     | Province:<br>Misamis | Oriental, Bukidnon |
| Existing Road Condition                  |                                       | L                                         |                    | <u></u>              |                         | PCC                  | G: Good            |
|                                          |                                       |                                           |                    |                      |                         | ZZZZZ AC             | F: Fair            |
|                                          |                                       | MI 50-1                                   |                    |                      | MI 50-2                 | 11111                |                    |
|                                          | •                                     | L=17.90km                                 |                    |                      | L=3.90km                | Grave                |                    |
| •                                        |                                       |                                           |                    |                      | ······                  | Earth                | V: V. Bad          |
|                                          |                                       | Mountainous                               |                    |                      | Rolling Flat            | Impas                | sable/not existing |
| Manolo Fortich                           | ·                                     |                                           |                    |                      | Jct. Sta. An            | -J<br>: Under        | construction       |
|                                          | e new road                            | link from Bukidson                        | to Misamis Orien   | tal to have direct a | ccess to outskirts of C | ,, L                 | v .                |
|                                          |                                       | ngenstion at Cagaya                       |                    | al to nave sincer as | Juess to outskints of a | agayan ao ore en     | ,                  |
| - sauraRe                                | .e tranic cor                         | igension at ongay                         | an de oro area.    |                      |                         |                      |                    |
| Segment                                  | · · · · · · · · · · · · · · · · · · · | MI 50                                     | 0 - 1              | MIS                  | 50 -2                   | Tota                 | al                 |
| Location                                 | from                                  | Manolo Fortich                            |                    | Boundary Bukidno     | on -                    |                      |                    |
|                                          |                                       | 1. A. |                    | Misamis Oriental     |                         |                      |                    |
|                                          | to ·                                  | Boundary Bukidno                          | n-                 | Jct. Sta Ana         |                         |                      |                    |
|                                          | L                                     | Misamis Oriental                          |                    |                      |                         |                      |                    |
| Length                                   | (km)                                  | -f                                        | .90                | ·····                | 2016                    | 21.8                 | 10                 |
|                                          | Year<br>Car                           | 1997                                      | 2016               | 1997                 | 2010                    |                      |                    |
|                                          | Jeepney                               |                                           | ا <del>م</del> ا   |                      |                         |                      |                    |
| Traffic Volume                           | Bus                                   |                                           |                    |                      |                         |                      |                    |
| Hallio Yolanio                           | Truck                                 |                                           | 43                 | -                    | 43                      |                      |                    |
| an a | Total                                 | 0                                         |                    |                      | ·                       |                      |                    |
| Work Item/Cost (MP)                      | L                                     | Length                                    | Cost               | Length               | Cost                    | Length               | Cost               |
| Rehabilitation (km)                      |                                       | -                                         | -                  |                      |                         | -                    | -                  |
| Improvement (km)                         | $(n_{1},\ldots,n_{n})$                |                                           | -                  | •                    |                         | -                    | · •                |
| New Construction (k                      | ،m)                                   | 17.90                                     | 456.27             | 3.90                 | 77.39                   | 21.80                | 533.66             |
| Widening (km)                            |                                       |                                           |                    | 050.00               | 07.60                   | 500.00               | 175.00             |
| Bridge Construction                      |                                       | 250.00                                    | 87.50              | 250.00               | 87.50                   | 500.00               | 175.00             |
| Disaster Prevention<br>Total             | (m)                                   |                                           | 543,77             |                      | 164.89                  |                      | - 708.66           |
| Project Cost: (MP)                       | <u></u>                               | +                                         |                    | <b>-</b>             | 1                       |                      |                    |
| Right-of-Way                             | 1.1                                   |                                           | 10.74              | 1 -                  | 5.01                    |                      | 15.75              |
| Construction                             |                                       | 1                                         | 543.77             | ·                    | 164.89                  |                      | 708.66             |
| Engineering                              |                                       |                                           | 76.13              | ,                    | 23.09                   | 1                    | 99.22              |
| Total                                    |                                       | 1                                         | 630.64             |                      | 192.99                  |                      | 823.63             |
| Implementation                           | from                                  | Tobea                                     | issessed           | To be a              | assessed                |                      |                    |
| Schedule                                 | to                                    | in later                                  | r years            | in late              | r years                 |                      | <u> </u>           |
| Economic Return ( IR                     | D9/ 1                                 |                                           |                    |                      |                         | 1                    |                    |