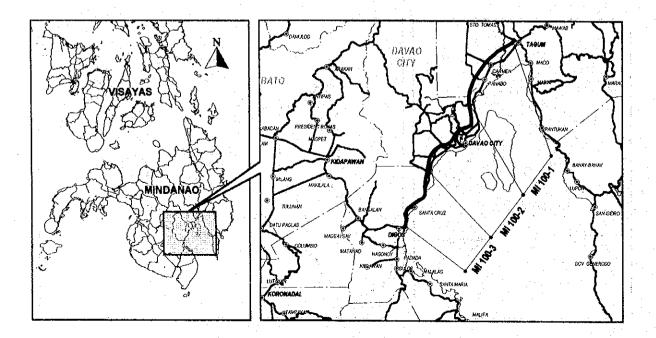

|             |                                                        | · · · · ·        |  |



- 218 -

| PROJECT PROFILE                                                                                                 |                           | Project N                              |                        | ssification : Access R |                                       |  |  |
|-----------------------------------------------------------------------------------------------------------------|---------------------------|----------------------------------------|------------------------|------------------------|---------------------------------------|--|--|
| Road Name                                                                                                       |                           | Davao City Expressway Access Road 1    |                        |