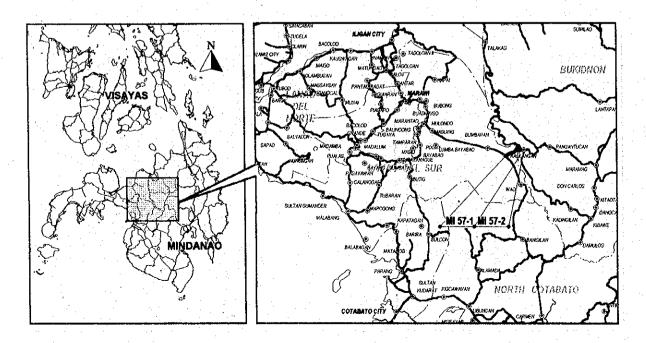

| PROJECT PROF                             |                                       |                                           |                    | oject Number:        |                         |                      | <br>               |
|------------------------------------------|---------------------------------------|-------------------------------------------|--------------------|----------------------|-------------------------|----------------------|--------------------|
| Road Name                                |                                       | Man                                       | iolo Fortich - Mis | samis Oriental Ro    | oad                     | Province:<br>Misamis | Oriental, Bukidnon |
| Existing Road Condition                  |                                       | L                                         |                    | <u></u>              |                         | PCC                  | G: Good            |
|                                          |                                       |                                           |                    |                      |                         | ZZZZZ AC             | F: Fair            |
|                                          |                                       | MI 50-1                                   |                    |                      | MI 50-2                 | 11111                |                    |
|                                          | •                                     | L=17.90km                                 |                    |                      | L=3.90km                | Grave                |                    |
| •                                        |                                       |                                           |                    |                      | ······                  | Earth                | V: V. Bad          |
|                                          |                                       | Mountainous                               |                    |                      | Rolling Flat            | Impas                | sable/not existing |
| Manolo Fortich                           | ·                                     |                                           |                    |                      | Jct. Sta. An            | -J<br>: Under        | construction       |
|                                          | e new road                            | link from Bukidson                        | to Misamis Orien   | tal to have direct a | ccess to outskirts of C | ,, L                 | v .                |
|                                          |                                       | ngenstion at Cagaya                       |                    | al to nave sincer as | Juess to outskints of a | agayan ao ore en     | ,                  |
| - sauraRe                                | .e tranic cor                         | igension at ongay                         | an de oro area.    |                      |                         |                      |                    |
| Segment                                  | · · · · · · · · · · · · · · · · · · · | MI 50                                     | 0 - 1              | MIS                  | 50 -2                   | Tota                 | al                 |
| Location                                 | from                                  | Manolo Fortich                            |                    | Boundary Bukidno     | on -                    |                      |                    |
|                                          |                                       | 1. A. |                    | Misamis Oriental     |                         |                      |                    |
|                                          | to ·                                  | Boundary Bukidno                          | n-                 | Jct. Sta Ana         |                         |                      |                    |
|                                          | L                                     | Misamis Oriental                          |                    |                      |                         |                      |                    |
| Length                                   | (km)                                  | -f                                        | .90                | ·····                | 2016                    | 21.8                 | 10                 |
|                                          | Year<br>Car                           | 1997                                      | 2016               | 1997                 | 2010                    |                      |                    |
|                                          | Jeepney                               |                                           | ا <del>م</del> ا   |                      |                         |                      |                    |
| Traffic Volume                           | Bus                                   |                                           |                    |                      |                         |                      |                    |
| Hallio Yolanio                           | Truck                                 |                                           | 43                 | -                    | 43                      |                      |                    |
| an a | Total                                 | 0                                         |                    |                      | ·                       |                      |                    |
| Work Item/Cost (MP)                      | L                                     | Length                                    | Cost               | Length               | Cost                    | Length               | Cost               |
| Rehabilitation (km)                      |                                       | -                                         | -                  |                      |                         | -                    | -                  |
| Improvement (km)                         | $(n_{1},\ldots,n_{n})$                |                                           | -                  | •                    |                         | -                    | · •                |
| New Construction (k                      | ،m)                                   | 17.90                                     | 456.27             | 3.90                 | 77.39                   | 21.80                | 533.66             |
| Widening (km)                            |                                       |                                           |                    | 050.00               | 07.60                   | 500.00               | 175.00             |
| Bridge Construction                      |                                       | 250.00                                    | 87.50              | 250.00               | 87.50                   | 500.00               | 175.00             |
| Disaster Prevention<br>Total             | (m)                                   |                                           | 543,77             |                      | 164.89                  |                      | - 708.66           |
| Project Cost: (MP)                       | <u></u>                               | +                                         |                    | <b>-</b>             | 1                       |                      |                    |
| Right-of-Way                             | 1.1                                   |                                           | 10.74              | 1 -                  | 5.01                    |                      | 15.75              |
| Construction                             |                                       | 1                                         | 543.77             | ·                    | 164.89                  |                      | 708.66             |
| Engineering                              |                                       |                                           | 76.13              | ,                    | 23.09                   | 1                    | 99.22              |
| Total                                    |                                       | 1                                         | 630.64             |                      | 192.99                  |                      | 823.63             |
| Implementation                           | from                                  | Tobea                                     | issessed           | To be a              | assessed                |                      |                    |
| Schedule                                 | to                                    | in later                                  | r years            | in late              | r years                 |                      | <u> </u>           |
| Economic Return ( IR                     | D9/ 1                                 |                                           |                    |                      |                         | 1                    |                    |