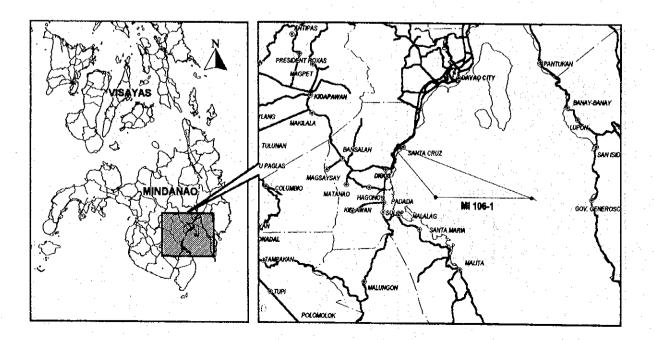

| PROJECT PROF                             |                                       |                                           |                    | oject Number:        |                         |                      | <br>               |
|------------------------------------------|---------------------------------------|-------------------------------------------|--------------------|----------------------|-------------------------|----------------------|--------------------|
| Road Name                                |                                       | Man                                       | iolo Fortich - Mis | samis Oriental Ro    | oad                     | Province:<br>Misamis | Oriental, Bukidnon |
| Existing Road Condition                  |                                       | L                                         |                    | <u></u>              |                         | PCC                  | G: Good            |
|                                          |                                       |                                           |                    |                      |                         | ZZZZZ AC             | F: Fair            |
|                                          |                                       | MI 50-1                                   |                    |                      | MI 50-2                 | 11111                |                    |
|                                          | •                                     | L=17.90km                                 |                    |                      | L=3.90km                | Grave                |                    |
| •                                        |                                       |                                           |                    |                      | ······                  | Earth                | V: V. Bad          |
|                                          |                                       | Mountainous                               |                    |                      | Rolling Flat            | Impas                | sable/not existing |
| Manolo Fortich                           | ·                                     |                                           |                    |                      | Jct. Sta. An            | -J<br>: Under        | construction       |
|                                          | e new road                            | link from Bukidson                        | to Misamis Orien   | tal to have direct a | ccess to outskirts of C | ,, L                 | v .                |
|                                          |                                       | ngenstion at Cagaya                       |                    | al to nave sincer as | Juess to outskints of a | agayan ao ore en     | ,                  |
| - sauraRe                                | .e tranic cor                         | igension at ongay                         | an de oro area.    |                      |                         |                      |                    |
| Segment                                  | · · · · · · · · · · · · · · · · · · · | MI 50                                     | 0 - 1              | MIS                  | 50 -2                   | Tota                 | al                 |
| Location                                 | from                                  | Manolo Fortich                            |                    | Boundary Bukidno     | on -                    |                      |                    |
|                                          |                                       | 1. A. |                    | Misamis Oriental     |                         |                      |                    |
|                                          | to ·                                  | Boundary Bukidno                          | n-                 | Jct. Sta Ana         |                         |                      |                    |
|                                          | L                                     | Misamis Oriental                          |                    |                      |                         |                      |                    |
| Length                                   | (km)                                  | -f                                        | .90                | ·····                | 2016                    | 21.8                 | 10                 |
|                                          | Year<br>Car                           | 1997                                      | 2016               | 1997                 | 2010                    |                      |                    |
|                                          | Jeepney                               |                                           | ا <del>م</del> ا   |                      |                         |                      |                    |
| Traffic Volume                           | Bus                                   |                                           |                    |                      |                         |                      |                    |
| Hallio Yolanio                           | Truck                                 |                                           | 43                 | -                    | 43                      |                      |                    |
| an a | Total                                 | 0                                         |                    |                      | ·                       |                      |                    |
| Work Item/Cost (MP)                      | L                                     | Length                                    | Cost               | Length               | Cost                    | Length               | Cost               |
| Rehabilitation (km)                      |                                       | -                                         | -                  |                      |                         | -                    | -                  |
| Improvement (km)                         | $(n_{1},\ldots,n_{n})$                |                                           | -                  | •                    |                         | -                    | · •                |
| New Construction (k                      | ،m)                                   | 17.90                                     | 456.27             | 3.90                 | 77.39                   | 21.80                | 533.66             |
| Widening (km)                            |                                       |                                           |                    | 050.00               | 07.60                   | 500.00               | 175.00             |
| Bridge Construction                      |                                       | 250.00                                    | 87.50              | 250.00               | 87.50                   | 500.00               | 175.00             |
| Disaster Prevention<br>Total             | (m)                                   |                                           | 543,77             |                      | 164.89                  |                      | - 708.66           |
| Project Cost: (MP)                       | <u></u>                               | +                                         |                    | <b>-</b>             | 1                       |                      |                    |
| Right-of-Way                             | 1.1                                   |                                           | 10.74              | 1 -                  | 5.01                    |                      | 15.75              |
| Construction                             |                                       | 1                                         | 543.77             | ·                    | 164.89                  |                      | 708.66             |
| Engineering                              |                                       |                                           | 76.13              | ,                    | 23.09                   | 1                    | 99.22              |
| Total                                    |                                       | 1                                         | 630.64             |                      | 192.99                  |                      | 823.63             |
| Implementation                           | from                                  | Tobea                                     | issessed           | To be a              | assessed                |                      |                    |
| Schedule                                 | to                                    | in later                                  | r years            | in late              | r years                 |                      | <u> </u>           |
| Economic Return ( IR                     | D9/ 1                                 |                                           |                    |                      |                         | 1                    |                    |