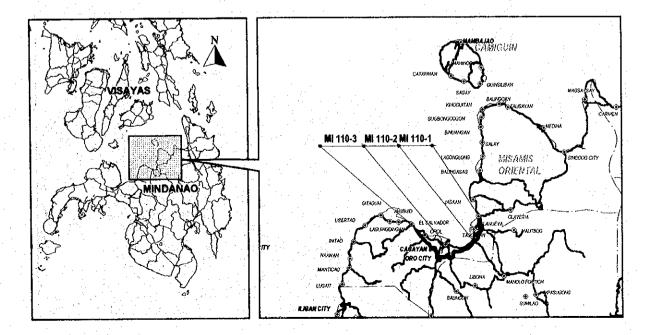

| PROJECT PROF                             |                                       |                                           |                    | oject Number:        |                         |                      | <br>               |
|------------------------------------------|---------------------------------------|-------------------------------------------|--------------------|----------------------|-------------------------|----------------------|--------------------|
| Road Name                                |                                       | Man                                       | iolo Fortich - Mis | samis Oriental Ro    | oad                     | Province:<br>Misamis | Oriental, Bukidnon |
| Existing Road Condition                  |                                       | L                                         |                    | <u></u>              |                         | PCC                  | G: Good            |
|                                          |                                       |                                           |                    |                      |                         | ZZZZZ AC             | F: Fair            |
|                                          |                                       | MI 50-1                                   |                    |                      | MI 50-2                 | 11111                |                    |
|                                          | •                                     | L=17.90km                                 |                    |                      | L=3.90km                | Grave                |                    |
| •                                        |                                       |                                           |                    |                      | ······                  | Earth                | V: V. Bad          |
|                                          |                                       | Mountainous                               |                    |                      | Rolling Flat            | Impas                | sable/not existing |
| Manolo Fortich                           | ·                                     |                                           |                    |                      | Jct. Sta. An            | -J<br>: Under        | construction       |
|                                          | e new road                            | link from Bukidson                        | to Misamis Orien   | tal to have direct a | ccess to outskirts of C | ,, L                 | v .                |
|                                          |                                       | ngenstion at Cagaya                       |                    | al to nave sincer as | Juess to outskints of a | agayan ao ore en     | ,                  |
| - sauraRe                                | .e tranic cor                         | igension at ongay                         | an de oro area.    |                      |                         |                      |                    |
| Segment                                  | · · · · · · · · · · · · · · · · · · · | MI 50                                     | 0 - 1              | MIS                  | 50 -2                   | Tota                 | al                 |
| Location                                 | from                                  | Manolo Fortich                            |                    | Boundary Bukidno     | on -                    |                      |                    |
|                                          |                                       | 1. A. |                    | Misamis Oriental     |                         |                      |                    |
|                                          | to ·                                  | Boundary Bukidno                          | n-                 | Jct. Sta Ana         |                         |                      |                    |
|                                          | L                                     | Misamis Oriental                          |                    |                      |                         |                      |                    |
| Length                                   | (km)                                  | -f                                        | .90                | ·····                | 2016                    | 21.8                 | 10                 |
|                                          | Year<br>Car                           | 1997                                      | 2016               | 1997                 | 2010                    |                      |                    |
|                                          | Jeepney                               |                                           | ا <del>م</del> ا   |                      |                         |                      |                    |
| Traffic Volume                           | Bus                                   |                                           |                    |                      |                         |                      |                    |
| Hallio Yolanio                           | Truck                                 |                                           | 43                 | -                    | 43                      |                      |                    |
| an a | Total                                 | 0                                         |                    |                      | ·                       |                      |                    |
| Work Item/Cost (MP)                      | L                                     | Length                                    | Cost               | Length               | Cost                    | Length               | Cost               |
| Rehabilitation (km)                      |                                       | -                                         | -                  |                      |                         | -                    | -                  |
| Improvement (km)                         | $(n_{1},\ldots,n_{n})$                |                                           | -                  | •                    |                         | -                    | · •                |
| New Construction (k                      | ،m)                                   | 17.90                                     | 456.27             | 3.90                 | 77.39                   | 21.80                | 533.66             |
| Widening (km)                            |                                       |                                           |                    | 050.00               | 07.60                   | 500.00               | 175.00             |
| Bridge Construction                      |                                       | 250.00                                    | 87.50              | 250.00               | 87.50                   | 500.00               | 175.00             |
| Disaster Prevention<br>Total             | (m)                                   |                                           | 543,77             |                      | 164.89                  |                      | - 708.66           |
| Project Cost: (MP)                       | <u></u>                               | +                                         |                    | <b>-</b>             | 1                       |                      |                    |
| Right-of-Way                             | 1.1                                   |                                           | 10.74              | 1 -                  | 5.01                    |                      | 15.75              |
| Construction                             |                                       | 1                                         | 543.77             | ·                    | 164.89                  |                      | 708.66             |
| Engineering                              |                                       |                                           | 76.13              | ,                    | 23.09                   | 1                    | 99.22              |
| Total                                    |                                       | 1                                         | 630.64             |                      | 192.99                  |                      | 823.63             |
| Implementation                           | from                                  | Tobea                                     | issessed           | To be a              | assessed                |                      |                    |
| Schedule                                 | to                                    | in later                                  | r years            | in late              | r years                 |                      | <u> </u>           |
| Economic Return ( IR                     | D9/ 1                                 |                                           |                    |                      |                         | 1                    |                    |