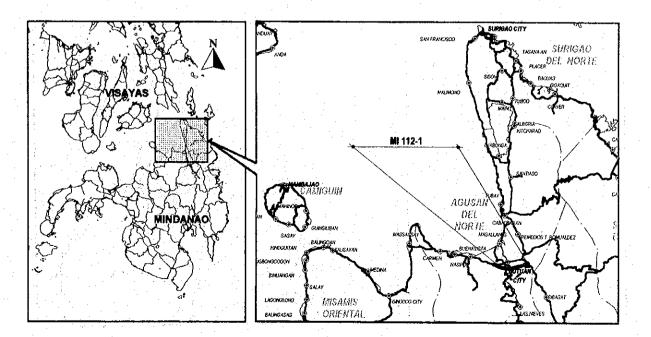

| PROJECT PROF                             |                                       |                                           |                    | oject Number:        |                         |                      | <br>               |
|------------------------------------------|---------------------------------------|-------------------------------------------|--------------------|----------------------|-------------------------|----------------------|--------------------|
| Road Name                                |                                       | Man                                       | iolo Fortich - Mis | samis Oriental Ro    | oad                     | Province:<br>Misamis | Oriental, Bukidnon |
| Existing Road Condition                  |                                       | L                                         |                    | <u></u>              |                         | PCC                  | G: Good            |
|                                          |                                       |                                           |                    |                      |                         | ZZZZZ AC             | F: Fair            |
|                                          |                                       | MI 50-1                                   |                    |                      | MI 50-2                 | 11111                |                    |
|                                          | •                                     | L=17.90km                                 |                    |                      | L=3.90km                | Grave                |                    |
| •                                        |                                       |                                           |                    |                      | ······                  | Earth                | V: V. Bad          |
|                                          |                                       | Mountainous                               |                    |                      | Rolling Flat            | Impas                | sable/not existing |
| Manolo Fortich                           | ·                                     |                                           |                    |                      | Jct. Sta. An            | -J<br>: Under        | construction       |
|                                          | e new road                            | link from Bukidson                        | to Misamis Orien   | tal to have direct a | ccess to outskirts of C | ,, L                 | v .                |
|                                          |                                       | ngenstion at Cagaya                       |                    | al to nave sincer as | Juess to outskints of a | agayan ao ore en     | ,                  |
| - sauraRe                                | .e tranic cor                         | igension at ongay                         | an de oro area.    |                      |                         |                      |                    |
| Segment                                  | · · · · · · · · · · · · · · · · · · · | MI 50                                     | 0 - 1              | MIS                  | 50 -2                   | Tota                 | al                 |
| Location                                 | from                                  | Manolo Fortich                            |                    | Boundary Bukidno     | on -                    |                      |                    |
|                                          |                                       | 1. A. |                    | Misamis Oriental     |                         |                      |                    |
|                                          | to ·                                  | Boundary Bukidno                          | n-                 | Jct. Sta Ana         |                         |                      |                    |
|                                          | L                                     | Misamis Oriental                          |                    |                      |                         |                      |                    |
| Length                                   | (km)                                  | -f                                        | .90                | ·····                | 2016                    | 21.8                 | 10                 |
|                                          | Year<br>Car                           | 1997                                      | 2016               | 1997                 | 2010                    |                      |                    |
|                                          | Jeepney                               |                                           | ا <del>م</del> ا   |                      |                         |                      |                    |
| Traffic Volume                           | Bus                                   |                                           |                    |                      |                         |                      |                    |
| Hallio Yolanio                           | Truck                                 |                                           | 43                 | -                    | 43                      |                      |                    |
| an a | Total                                 | 0                                         |                    |                      | ·                       |                      |                    |
| Work Item/Cost (MP)                      | L                                     | Length                                    | Cost               | Length               | Cost                    | Length               | Cost               |
| Rehabilitation (km)                      |                                       | -                                         | -                  |                      |                         | -                    | -                  |
| Improvement (km)                         | $(n_{1},\ldots,n_{n})$                |                                           | -                  | •                    |                         | -                    | · •                |
| New Construction (k                      | ،m)                                   | 17.90                                     | 456.27             | 3.90                 | 77.39                   | 21.80                | 533.66             |
| Widening (km)                            |                                       |                                           |                    | 050.00               | 07.60                   | 500.00               | 175.00             |
| Bridge Construction                      |                                       | 250.00                                    | 87.50              | 250.00               | 87.50                   | 500.00               | 175.00             |
| Disaster Prevention<br>Total             | (m)                                   |                                           | 543,77             |                      | 164.89                  |                      | - 708.66           |
| Project Cost: (MP)                       | <u></u>                               | +                                         |                    | <b>-</b>             | 1                       |                      |                    |
| Right-of-Way                             | 1.1                                   |                                           | 10.74              | 1 -                  | 5.01                    |                      | 15.75              |
| Construction                             |                                       | 1                                         | 543.77             | ·                    | 164.89                  |                      | 708.66             |
| Engineering                              |                                       |                                           | 76.13              | ,                    | 23.09                   | 1                    | 99.22              |
| Total                                    |                                       | 1                                         | 630.64             |                      | 192.99                  |                      | 823.63             |
| Implementation                           | from                                  | Tobea                                     | issessed           | To be a              | assessed                |                      |                    |
| Schedule                                 | to                                    | in later                                  | r years            | in late              | r years                 |                      | <u> </u>           |
| Economic Return ( IR                     | D9/ 1                                 |                                           |                    |                      |                         | 1                    |                    |