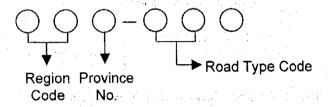

#### 2. Road Number/Bridge Name

When the road number can be identified by the photograph, no need to write down the road number on the A-3 size paper. If not, write down road number under the photo.

Bridge name shall be written down on the A-3 size paper.

#### **Header Data**

Road Name:

Road No. : Indicate full road number including regional and provincial code

numbers.

Space provided for the road name is 50. In case the road name exceeds 50, consult with the JICA Consultants.