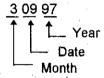

For a provincial road, indicate kilometerage of an intersecting national road.

(+, -): Circle + when the kilometerage is increasing, and - when decreasing towards the succeeding section.

Date : Enter survey data as follows: