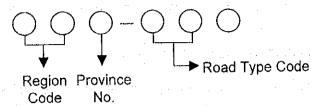

#### 2. Road Number/Bridge Name

When the road number can be identified by the photograph, no need to write down the road number on the A-3 size paper. If not, write down road number under the photo.

Bridge name shall be written down on the A-3 size paper.

#### **Header Data**

Road Name:

Road No. : Indicate full road number including regional and provincial code

numbers.

Space provided for the road name is 50. In case the road name exceeds 50, consult with the JICA Consultants.