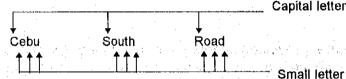

Remarks

First letter of a word shall be the capital letter and the remaining shall be small letters.

3. Instruction-3.2: In case that the field sheets were not re-written.

Re-write on the new format based on the Instruction-3.1 and field data.