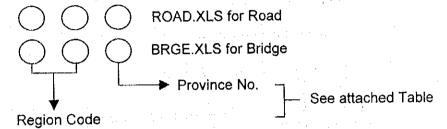

#### 2. Road Number/Bridge Name

When the road number can be identified by the photograph, no need to write down the road number on the A-3 size paper. If not, write down road number under the photo.

Bridge name shall be written down on the A-3 size paper.

#### **Header Data**

Road Name:

Road No. : Indicate full road number including regional and provincial code

numbers.

Space provided for the road name is 50. In case the road name exceeds 50, consult with the JICA Consultants.