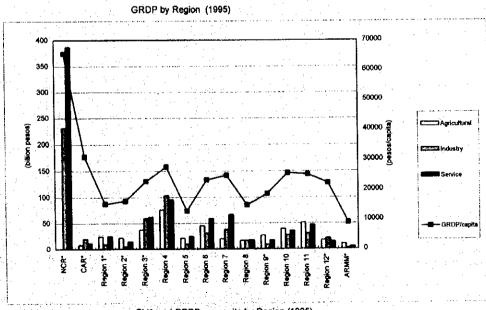

Muslim Mindanao | 4,060,845             | 13,015                 | 4,073,860   | 44,392     | 314,490     | 335,281                    | 341,617      | 1,035,780   | 108,859        | 487,036                | 19.222     | 462,302        | 234,362    | 486,857    | 1,798,638   | 6,908,278   |
|             |                                         |                       |                        |             |            | -           |                            |              |             |                |                        |            |                |            | ==         |             |             |

### APPENDIX 2,2-3 TREND OF GROSS REGIONAL DOMESTC PRODUCT









## APPENDIX 2.2-4 GROSS REGIONAL DOMESTIC PRODUCT BY SECTOR



Composition of GRDP by Sector by Region





GVA and GRDP per capita by Region (1995)