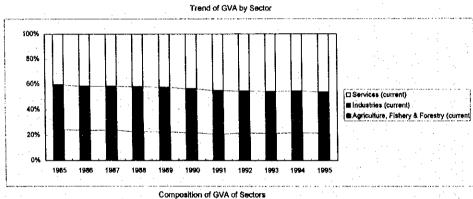

| 1,707,050      | 438,228    | 937.425    | 5,442.694   | 20,404,776  |
| ARMM        | Autonomous Region<br>of Muslim Mindanao | 4,060,845             | 13,015                 | 4,073,860   | 44,392     | 314,490     | 335,281                    | 341,617      | 1,035,780   | 108,859        | 487,036                | 19.222     | 462,302        | 234,362    | 486,857    | 1,798,638   | 6,908,278   |
|             |                                         |                       |                        |             |            | -           |                            |              |             |                |                        |            |                |            | ==         |             |             |

### APPENDIX 2,2-3 TREND OF GROSS REGIONAL DOMESTC PRODUCT









## APPENDIX 2.2-4 GROSS REGIONAL DOMESTIC PRODUCT BY SECTOR



Composition of GRDP by Sector by Region





GVA and GRDP per capita by Region (1995)