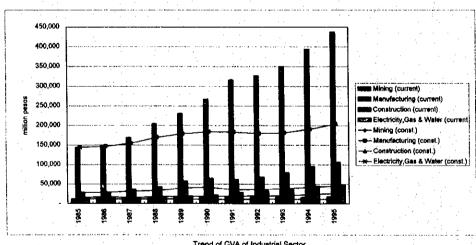

1,707,050      | 438,228    | 937.425    | 5,442.694   | 20,404,776  |
| ARMM        | Autonomous Region<br>of Muslim Mindanao | 4,060,845             | 13,015                 | 4,073,860   | 44,392     | 314,490     | 335,281                    | 341,617      | 1,035,780   | 108,859        | 487,036                | 19.222     | 462,302        | 234,362    | 486,857    | 1,798,638   | 6,908,278   |
|             |                                         |                       |                        |             |            | -           |                            |              |             |                |                        |            |                |            | ==         |             |             |

### APPENDIX 2,2-3 TREND OF GROSS REGIONAL DOMESTC PRODUCT









## APPENDIX 2.2-4 GROSS REGIONAL DOMESTIC PRODUCT BY SECTOR



Composition of GRDP by Sector by Region





GVA and GRDP per capita by Region (1995)