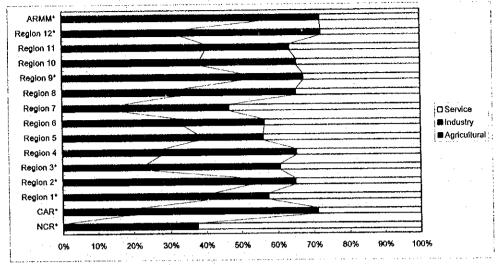

76  |
| ARMM        | Autonomous Region<br>of Muslim Mindanao | 4,060,845             | 13,015                 | 4,073,860   | 44,392     | 314,490     | 335,281                    | 341,617      | 1,035,780   | 108,859        | 487,036                | 19.222     | 462,302        | 234,362    | 486,857    | 1,798,638   | 6,908,278   |
|             |                                         |                       |                        |             |            | -           |                            |              |             |                |                        |            |                |            | ==         |             |             |

### APPENDIX 2,2-3 TREND OF GROSS REGIONAL DOMESTC PRODUCT









## APPENDIX 2.2-4 GROSS REGIONAL DOMESTIC PRODUCT BY SECTOR



Composition of GRDP by Sector by Region





GVA and GRDP per capita by Region (1995)