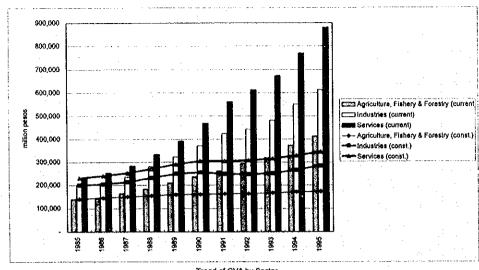

| 1,707,050      | 438,228    | 937.425    | 5,442.694   | 20,404,776  |
| ARMM        | Autonomous Region<br>of Muslim Mindanao | 4,060,845             | 13,015                 | 4,073,860   | 44,392     | 314,490     | 335,281                    | 341,617      | 1,035,780   | 108,859        | 487,036                | 19.222     | 462,302        | 234,362    | 486,857    | 1,798,638   | 6,908,278   |
|             |                                         |                       |                        |             |            | -           |                            |              |             |                |                        |            |                |            | ==         |             |             |

### APPENDIX 2,2-3 TREND OF GROSS REGIONAL DOMESTC PRODUCT









## APPENDIX 2.2-4 GROSS REGIONAL DOMESTIC PRODUCT BY SECTOR



Composition of GRDP by Sector by Region





GVA and GRDP per capita by Region (1995)