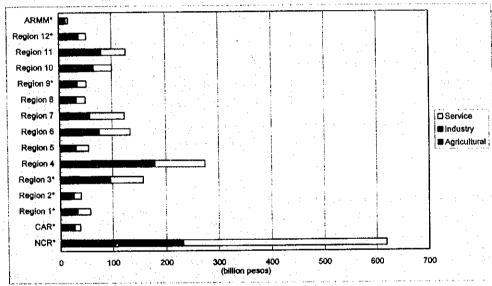

of Muslim Mindanao | 4,060,845             | 13,015                 | 4,073,860   | 44,392     | 314,490     | 335,281                    | 341,617      | 1,035,780   | 108,859        | 487,036                | 19.222     | 462,302        | 234,362    | 486,857    | 1,798,638   | 6,908,278   |
|             |                                         |                       |                        |             |            | -           |                            |              |             |                |                        |            |                |            | ==         |             |             |

### APPENDIX 2,2-3 TREND OF GROSS REGIONAL DOMESTC PRODUCT









## APPENDIX 2.2-4 GROSS REGIONAL DOMESTIC PRODUCT BY SECTOR



Composition of GRDP by Sector by Region





GVA and GRDP per capita by Region (1995)