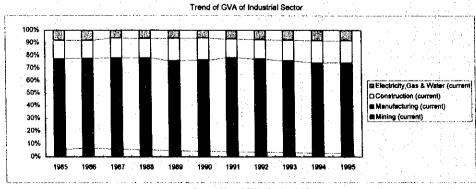

707,050      | 438,228    | 937.425    | 5,442.694   | 20,404,776  |
| ARMM        | Autonomous Region<br>of Muslim Mindanao | 4,060,845             | 13,015                 | 4,073,860   | 44,392     | 314,490     | 335,281                    | 341,617      | 1,035,780   | 108,859        | 487,036                | 19.222     | 462,302        | 234,362    | 486,857    | 1,798,638   | 6,908,278   |
|             |                                         |                       |                        |             |            | -           |                            |              |             |                |                        |            |                |            | ==         |             |             |

### APPENDIX 2,2-3 TREND OF GROSS REGIONAL DOMESTC PRODUCT









## APPENDIX 2.2-4 GROSS REGIONAL DOMESTIC PRODUCT BY SECTOR



Composition of GRDP by Sector by Region





GVA and GRDP per capita by Region (1995)