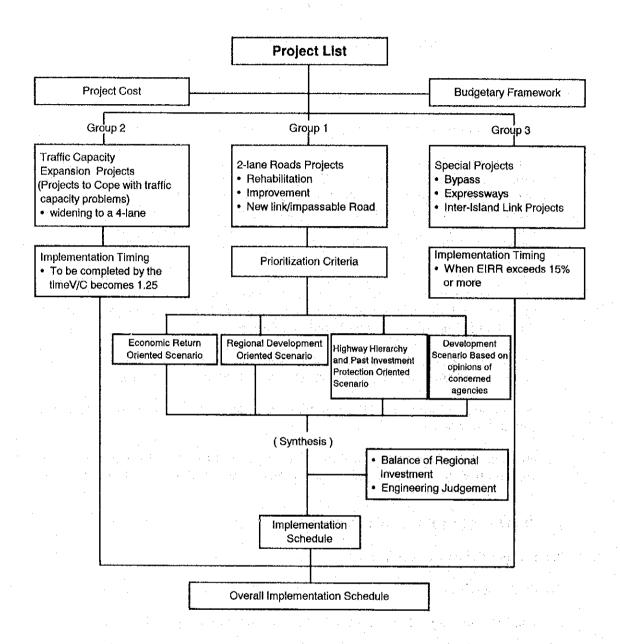

### 15.4 ESTIMATED PROJECT COSTS

## 15.4.1 Group 1 Projects

Estimated project costs of the Group 1 (2-lane roads rehabilitation / improvement / new construction projects) are shown in Table 15.4-1.

## 15.4.2 Group 2 Projects

Estimated project costs of the Group 2 projects (widening projects from a 2-lane to 4-lane road) are presented in Table 15.4-2.

## 15.4.3 Group 3 Projects

## 1) Expressway and Bypass Projects

Estimated project costs of the expressways and bypasses are presented in Table 15.4-3.

## 2) Inter-Island Link Projects

Estimated project costs for the inter-island link projects are shown in Table 15.4-4.

## 15.4.4 Summary of Project Costs By Island

Project costs were summarized by each Group and island and shown in Table 15.4-5.

TABLE 15.4-1 ESTIMATED PROJECT COST: GROUP 1 PROJECTS (1/10)

| Project                              | Road Name                                                                                             | Segn                       | nent No.                        | Length                                      | F                                                | raject Cost                                          |                        |                                                                |
|--------------------------------------|-------------------------------------------------------------------------------------------------------|----------------------------|---------------------------------|---------------------------------------------|--------------------------------------------------|------------------------------------------------------|------------------------|----------------------------------------------------------------|
| No.                                  |                                                                                                       |                            |                                 | -                                           | Const.                                           | Eng'ng                                               | ROW                    | Total                                                          |
| <b>ЛА</b> 1                          | Marinduque Circumferential Road                                                                       | MA                         | 1-1                             | 69.21                                       | 501.74                                           | 70.24                                                | 0                      | 571.99                                                         |
|                                      |                                                                                                       | MA                         | 1-2                             | 50.19                                       | 521.99                                           | 73.08                                                | 0                      | 595.07                                                         |
|                                      | Total for Marinduque Island                                                                           |                            |                                 | 119.40                                      | 1023.73                                          | 143.32                                               | 0                      | 1167.06                                                        |
| 1R 1                                 | Mindoro East Coast Road                                                                               | MR                         | 1-1                             | 7.32                                        | 54.27                                            | 7.60                                                 | 0                      | 61.87                                                          |
|                                      |                                                                                                       |                            | 1-2                             | 26.76                                       | 211.82                                           | 29.65                                                | 0                      | 241.48                                                         |
|                                      |                                                                                                       | MR                         | 1-3                             | 26.95                                       | 239.44                                           | 33.52                                                | 0                      | 272.96                                                         |
|                                      |                                                                                                       | MR                         | 1-4                             | 79.16                                       | 861.21                                           | 120.57                                               | 0                      | 981.78                                                         |
|                                      |                                                                                                       | MR                         | 1-5                             | 43.47                                       | 805.41                                           | 112.76                                               | 0                      | 918.17                                                         |
| MR 2                                 | Mindoro South Coast Road                                                                              | MR                         |                                 | 43.53                                       | 782.00                                           | 109.48                                               | 3.40                   | 894.87                                                         |
|                                      |                                                                                                       | MR                         |                                 | 3.35                                        | 24.95                                            | 3.49                                                 | 0                      | 28.44                                                          |
| MR 3                                 | Mindoro Cross Island Road                                                                             |                            | 3-1                             | 17.65                                       | 271.40                                           | 38.00                                                | 0                      | 309.39                                                         |
|                                      |                                                                                                       |                            | 3-2                             | 6.77                                        | 166.37                                           | 23.29                                                | 6.09                   | 195.76                                                         |
|                                      |                                                                                                       |                            | 3-3                             | 59.12                                       | 1832.05                                          | 256.49                                               | 35.47                  | 2124.01                                                        |
| MR 4                                 | Mindoro West Coast Road                                                                               |                            | 4-1                             | 17.79                                       | 1595.30                                          | 250.40                                               | 0                      | 1845.70                                                        |
|                                      |                                                                                                       |                            | 4-2                             | 24.21                                       | 367.02                                           | 51.38                                                | 0                      | 418.40                                                         |
|                                      |                                                                                                       |                            | 4-3                             | 43.56                                       | 1039.64                                          | 145.55                                               | 0                      | 1185.19                                                        |
|                                      |                                                                                                       |                            | 4-4                             |                                             | (Included in                                     |                                                      |                        |                                                                |
|                                      | •                                                                                                     | MR                         |                                 | 39.98                                       | ( do                                             | •                                                    |                        | 404.00                                                         |
|                                      |                                                                                                       |                            | 4-6                             | 25.34                                       |                                                  | 52.18                                                | 0                      | 424.86                                                         |
|                                      |                                                                                                       |                            | 4-7                             | 2.22                                        | 5.24                                             | 0.73                                                 | 0                      | 5.97                                                           |
|                                      |                                                                                                       |                            | 4-8                             | 4.15                                        | (Included in                                     | •                                                    | •                      |                                                                |
|                                      |                                                                                                       |                            | 4-9                             |                                             | •                                                | •                                                    |                        |                                                                |
| MD E                                 | Mindoro North Coast Bood                                                                              |                            | 4-10                            | 13.55                                       |                                                  | •                                                    |                        | 70E G                                                          |
| MR 5                                 | Mindoro North Coast Road                                                                              |                            | 5-1                             | 43.47                                       | 619.03                                           | 86.66                                                | 10.80                  | 705.6                                                          |
| AD C                                 | Calanan Sasawa Canatal Dand                                                                           |                            | 5-2                             | 25.97                                       | 544.52                                           | 76.23                                                | 10.80                  | 631.5                                                          |
| MR 6                                 | Calapan - Socorro Coastal Road                                                                        |                            | 6-1                             | 28.23                                       | 682.38                                           | 95.53                                                | 4.25                   | 782.1                                                          |
|                                      |                                                                                                       |                            | 6-2                             | 36.12                                       | 932.34                                           | 130.53                                               | 32.51                  | 1095.3                                                         |
| MD 7                                 | Can Jose Colinteen Inland Deed                                                                        |                            | 6-3                             | 11.85                                       | 98.42                                            | 13.78                                                | 15.15                  | 112.20                                                         |
| MR 7                                 | San Jose - Calintaan Inland Road                                                                      |                            | 7-1                             | 43.57                                       | 812.46                                           | 113.75                                               | 15.15                  | 941.30                                                         |
| MR 8                                 | Mamburao - Abra de Ilog Coastal Road                                                                  |                            | 8-1<br>8-2                      | 42.63<br>67.07                              | 876.81<br>1909.81                                | 122.75<br>267.37                                     | 40.24                  | 999.53<br>2217.43                                              |
|                                      | Total for Mindoro Island                                                                              | 1911 3                     | 0-2                             | 815.46                                      | 15104.57                                         | 2141.70                                              | 147.91                 | 17394.1                                                        |
| PL 1                                 | Palawan North Road                                                                                    | PL                         | 1-1                             | 8.85                                        | 1565.40                                          | 156.50                                               | 0                      | 1721.90                                                        |
|                                      | T did trait (Total Troad                                                                              | PL                         | 1-2                             |                                             | (Included in                                     |                                                      | ٠                      | 1121.5                                                         |
|                                      |                                                                                                       | PL                         | 1-3                             | 88.96                                       | •                                                |                                                      |                        |                                                                |
|                                      |                                                                                                       | PL                         | 1-4                             | 10.32                                       | ,                                                |                                                      |                        |                                                                |
|                                      |                                                                                                       | PL                         | 1-5                             | 73.43                                       | 1433.90                                          | 200.75                                               | . 0                    | 1634.6                                                         |
|                                      |                                                                                                       | PL                         | 1-6                             | 60.06                                       | 1304.12                                          | 182.58                                               | 0                      | 1486.7                                                         |
| PL 2                                 | Palawan South Road                                                                                    | PL                         | 2-1                             | 2.75                                        | 20.11                                            | 2.82                                                 | 0                      | 22.9                                                           |
|                                      | •                                                                                                     | PL                         |                                 | 63.95                                       | 536.03                                           | 75.04                                                | 0                      | 611.0                                                          |
|                                      |                                                                                                       | PL                         | 2-3                             | 61.00                                       | 533.50                                           | 74.69                                                | 0                      | 608.1                                                          |
|                                      | ·                                                                                                     | PL                         | 2-4                             | 61.73                                       | 423.52                                           | 59.29                                                | 0                      | 482.8                                                          |
| PL 3                                 | Palawan South Road Extension                                                                          | PL                         | 3-1                             | 27.43                                       | 447.72                                           | 62.68                                                | . 0                    | 510.4                                                          |
|                                      |                                                                                                       | PL                         | 3-2                             | 39.91                                       | 692.47                                           | 96.95                                                | 0                      | 789.4                                                          |
|                                      |                                                                                                       | PL                         | 3-3                             | 54.23                                       | 1253.82                                          | 175.54                                               | 56.15                  | 1485.5                                                         |
| PL4                                  | Salvacion - Roxas West Coast Road                                                                     | PL                         | 4-1                             | 36.47                                       | 733.18                                           | 102.65                                               | 0                      | 835.8                                                          |
|                                      |                                                                                                       | , PL                       | 4-2                             | 90.84                                       | 2328.33                                          | 325.97                                               | 63.77                  | 2718.0                                                         |
|                                      |                                                                                                       | PL                         | 4-3                             | 22.02                                       | 448.94                                           | 62.85                                                | 0                      | 511.7                                                          |
| PL 5                                 | Quezon - Bacungan West Coast Road                                                                     | PL                         | 5-1                             | 35.98                                       | 667.32                                           | 93.43                                                | 0.                     | 760.7                                                          |
|                                      |                                                                                                       | PL                         | 5-2                             | 117.65                                      | 2943.65                                          | 412.11                                               | 92.01                  | 3447.7                                                         |
|                                      | J.P. Rizal - Quezon West Coast Road                                                                   | PL                         | 6-1                             | 59.96                                       | 1122.21                                          | 157.11                                               | 0                      | 1279.3                                                         |
| PL 6                                 | 3.1 . Nizar - Quezon West Obast Noag                                                                  | PL                         |                                 | 42.45                                       | 989.16                                           | 138.48                                               | 49.24                  | 1176.8                                                         |
| PL 6                                 | 3.1 Theat - Quezon west Coast Noau                                                                    | r.                         |                                 |                                             | 281.19                                           | 39.37                                                | 0                      | 320.5                                                          |
|                                      | Aboabo - Quezon Road                                                                                  | PL                         | 7-1                             | 18.38                                       |                                                  |                                                      |                        |                                                                |
| PL 7                                 |                                                                                                       |                            |                                 | 19.66                                       | 353.07                                           | 49.43                                                | 26.54                  | 429.0                                                          |
| PL 7                                 | Aboabo - Quezon Road                                                                                  | PL                         |                                 |                                             |                                                  |                                                      | 26.54<br><b>287.72</b> |                                                                |
| PL7<br>PL8                           | Aboabo - Quezon Road<br>Batarasa Cross Island Road                                                    | PL<br>PL                   |                                 | 19.66                                       | 353.07                                           | 49.43                                                |                        | 20833.5                                                        |
| PL 7<br>PL 8<br>RO 1                 | Aboabo - Quezon Road<br>Batarasa Cross Island Road<br>Total for Palawan Island                        | PL<br>PL                   | 8-1                             | 19.66<br><b>1024.64</b>                     | 353.07<br>18077.65<br>414.23                     | 49.43<br><b>2468.22</b>                              | 287.72                 | <b>20833.5</b>                                                 |
| PL 7<br>PL 8<br>RO 1                 | Aboabo - Quezon Road<br>Batarasa Cross Island Road<br>Total for Palawan Island<br>Romblon Island Road | PL<br>PL<br>RO<br>RC       | 8-1<br>1-1<br>2-1               | 19.66<br>1024.64<br>19.39<br>45.76          | 353.07<br>18077.65<br>414.23                     | 49.43<br><b>2468.22</b><br>57.99                     | <b>287.72</b><br>0     | <b>20833.</b> 5<br>472.2<br>860.4                              |
| PL 6<br>PL 7<br>PL 8<br>RO 1<br>RO 2 | Aboabo - Quezon Road<br>Batarasa Cross Island Road<br>Total for Palawan Island<br>Romblon Island Road | PL<br>PL<br>RO<br>RO<br>RC | 8-1<br>1-1<br>2-1<br>2-2        | 19.66<br>1024.64<br>19.39                   | 353.07<br>18077.65<br>414.23<br>754.73           | 49.43<br><b>2468.22</b><br>57.99<br>105.66           | 287.72<br>0<br>0       | 20833.5<br>472.2<br>860.4<br>926.4                             |
| PL 7<br>PL 8<br>RO 1                 | Aboabo - Quezon Road<br>Batarasa Cross Island Road<br>Total for Palawan Island<br>Romblon Island Road | PL<br>PL<br>RO<br>RO<br>RC | 8-1<br>1-1<br>2-1<br>2-2<br>2-3 | 19.66<br>1024.64<br>19.39<br>45.76<br>51.01 | 353.07<br>18077.65<br>414.23<br>754.73<br>812.63 | 49.43<br><b>2468.22</b><br>57.99<br>105.66<br>113.77 | 287.72<br>0<br>0<br>0  | 429.0<br>20833.5<br>472.2<br>860.4<br>926.4<br>443.8<br>1206.0 |