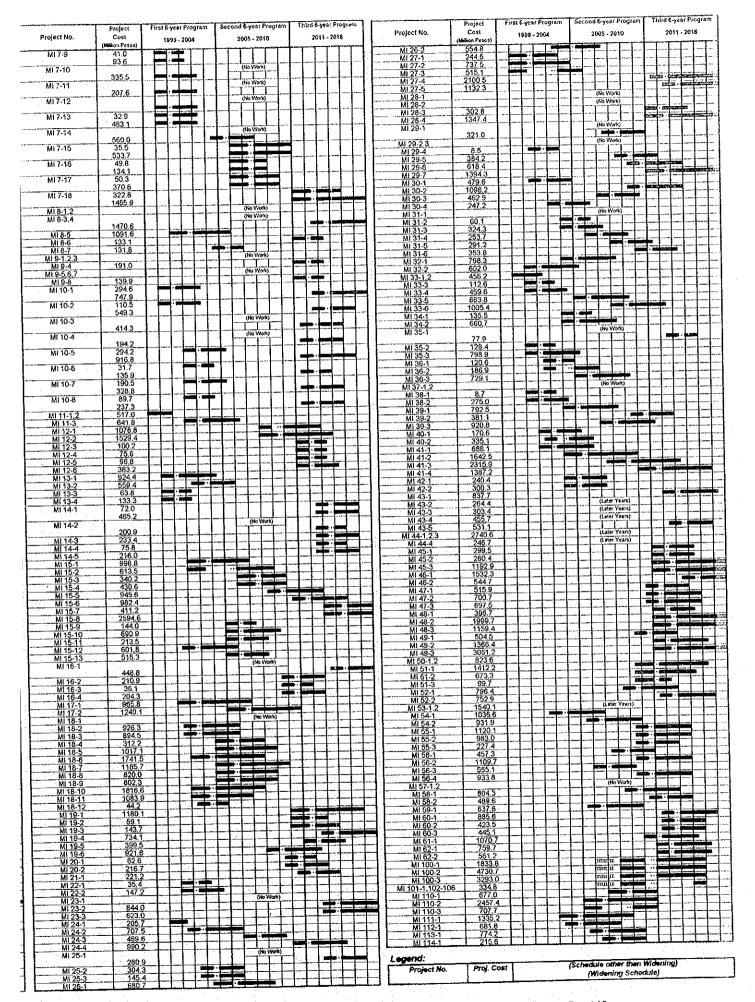

### 15.4 ESTIMATED PROJECT COSTS

## 15.4.1 Group 1 Projects

Estimated project costs of the Group 1 (2-lane roads rehabilitation / improvement / new construction projects) are shown in Table 15.4-1.

## 15.4.2 Group 2 Projects

Estimated project costs of the Group 2 projects (widening projects from a 2-lane to 4-lane road) are presented in Table 15.4-2.

## 15.4.3 Group 3 Projects

## 1) Expressway and Bypass Projects

Estimated project costs of the expressways and bypasses are presented in Table 15.4-3.

## 2) Inter-Island Link Projects

Estimated project costs for the inter-island link projects are shown in Table 15.4-4.

## 15.4.4 Summary of Project Costs By Island

Project costs were summarized by each Group and island and shown in Table 15.4-5.

TABLE 15.4-1 ESTIMATED PROJECT COST: GROUP 1 PROJECTS (1/10)

| Project                              | Road Name                                                                                             | Segn                       | nent No.                        | Length                                      | F                                                | raject Cost                                          |                        |                                                                |
|--------------------------------------|-------------------------------------------------------------------------------------------------------|----------------------------|---------------------------------|---------------------------------------------|--------------------------------------------------|------------------------------------------------------|------------------------|----------------------------------------------------------------|
| No.                                  |                                                                                                       |                            |                                 | -                                           | Const.                                           | Eng'ng                                               | ROW                    | Total                                                          |
| <b>ЛА</b> 1                          | Marinduque Circumferential Road                                                                       | MA                         | 1-1                             | 69.21                                       | 501.74                                           | 70.24                                                | 0                      | 571.99                                                         |
|                                      |                                                                                                       | MA                         | 1-2                             | 50.19                                       | 521.99                                           | 73.08                                                | 0                      | 595.07                                                         |
|                                      | Total for Marinduque Island                                                                           |                            |                                 | 119.40                                      | 1023.73                                          | 143.32                                               | 0                      | 1167.06                                                        |
| 1R 1                                 | Mindoro East Coast Road                                                                               | MR                         | 1-1                             | 7.32                                        | 54.27                                            | 7.60                                                 | 0                      | 61.87                                                          |
|                                      |                                                                                                       |                            | 1-2                             | 26.76                                       | 211.82                                           | 29.65                                                | 0                      | 241.48                                                         |
|                                      |                                                                                                       | MR                         | 1-3                             | 26.95                                       | 239.44                                           | 33.52                                                | 0                      | 272.96                                                         |
|                                      |                                                                                                       | MR                         | 1-4                             | 79.16                                       | 861.21                                           | 120.57                                               | 0                      | 981.78                                                         |
|                                      |                                                                                                       | MR                         | 1-5                             | 43.47                                       | 805.41                                           | 112.76                                               | 0                      | 918.17                                                         |
| MR 2                                 | Mindoro South Coast Road                                                                              | MR                         |                                 | 43.53                                       | 782.00                                           | 109.48                                               | 3.40                   | 894.87                                                         |
|                                      |                                                                                                       | MR                         |                                 | 3.35                                        | 24.95                                            | 3.49                                                 | 0                      | 28.44                                                          |
| MR 3                                 | Mindoro Cross Island Road                                                                             |                            | 3-1                             | 17.65                                       | 271.40                                           | 38.00                                                | 0                      | 309.39                                                         |
|                                      |                                                                                                       |                            | 3-2                             | 6.77                                        | 166.37                                           | 23.29                                                | 6.09                   | 195.76                                                         |
|                                      |                                                                                                       |                            | 3-3                             | 59.12                                       | 1832.05                                          | 256.49                                               | 35.47                  | 2124.01                                                        |
| MR 4                                 | Mindoro West Coast Road                                                                               |                            | 4-1                             | 17.79                                       | 1595.30                                          | 250.40                                               | 0                      | 1845.70                                                        |
|                                      |                                                                                                       |                            | 4-2                             | 24.21                                       | 367.02                                           | 51.38                                                | 0                      | 418.40                                                         |
|                                      |                                                                                                       |                            | 4-3                             | 43.56                                       | 1039.64                                          | 145.55                                               | 0                      | 1185.19                                                        |
|                                      |                                                                                                       |                            | 4-4                             |                                             | (Included in                                     |                                                      |                        |                                                                |
|                                      | •                                                                                                     | MR                         |                                 | 39.98                                       | ( do                                             | •                                                    |                        | 404.00                                                         |
|                                      |                                                                                                       |                            | 4-6                             | 25.34                                       |                                                  | 52.18                                                | 0                      | 424.86                                                         |
|                                      |                                                                                                       |                            | 4-7                             | 2.22                                        | 5.24                                             | 0.73                                                 | 0                      | 5.97                                                           |
|                                      |                                                                                                       |                            | 4-8                             | 4.15                                        | (Included in                                     | •                                                    | •                      |                                                                |
|                                      |                                                                                                       |                            | 4-9                             |                                             | •                                                | •                                                    |                        |                                                                |
| MD E                                 | Mindoro North Coast Bood                                                                              |                            | 4-10                            | 13.55                                       |                                                  | •                                                    |                        | 70E G                                                          |
| MR 5                                 | Mindoro North Coast Road                                                                              |                            | 5-1                             | 43.47                                       | 619.03                                           | 86.66                                                | 10.80                  | 705.6                                                          |
| AD C                                 | Calanan Sasawa Canatal Dand                                                                           |                            | 5-2                             | 25.97                                       | 544.52                                           | 76.23                                                | 10.80                  | 631.5                                                          |
| MR 6                                 | Calapan - Socorro Coastal Road                                                                        |                            | 6-1                             | 28.23                                       | 682.38                                           | 95.53                                                | 4.25                   | 782.1                                                          |
|                                      |                                                                                                       |                            | 6-2                             | 36.12                                       | 932.34                                           | 130.53                                               | 32.51                  | 1095.3                                                         |
| MD 7                                 | Can Jose Colinteen Inland Deed                                                                        |                            | 6-3                             | 11.85                                       | 98.42                                            | 13.78                                                | 15.15                  | 112.20                                                         |
| MR 7                                 | San Jose - Calintaan Inland Road                                                                      |                            | 7-1                             | 43.57                                       | 812.46                                           | 113.75                                               | 15.15                  | 941.30                                                         |
| MR 8                                 | Mamburao - Abra de Ilog Coastal Road                                                                  |                            | 8-1<br>8-2                      | 42.63<br>67.07                              | 876.81<br>1909.81                                | 122.75<br>267.37                                     | 40.24                  | 999.53<br>2217.43                                              |
|                                      | Total for Mindoro Island                                                                              | 1911 3                     | 0-2                             | 815.46                                      | 15104.57                                         | 2141.70                                              | 147.91                 | 17394.1                                                        |
| PL 1                                 | Palawan North Road                                                                                    | PL                         | 1-1                             | 8.85                                        | 1565.40                                          | 156.50                                               | 0                      | 1721.90                                                        |
|                                      | T did trait (Total Troad                                                                              | PL                         | 1-2                             |                                             | (Included in                                     |                                                      | ٠                      | 1121.5                                                         |
|                                      |                                                                                                       | PL                         | 1-3                             | 88.96                                       | •                                                |                                                      |                        |                                                                |
|                                      |                                                                                                       | PL                         | 1-4                             | 10.32                                       | ,                                                |                                                      |                        |                                                                |
|                                      |                                                                                                       | PL                         | 1-5                             | 73.43                                       | 1433.90                                          | 200.75                                               | . 0                    | 1634.6                                                         |
|                                      |                                                                                                       | PL                         | 1-6                             | 60.06                                       | 1304.12                                          | 182.58                                               | 0                      | 1486.7                                                         |
| PL 2                                 | Palawan South Road                                                                                    | PL                         | 2-1                             | 2.75                                        | 20.11                                            | 2.82                                                 | 0                      | 22.9                                                           |
|                                      | •                                                                                                     | PL                         |                                 | 63.95                                       | 536.03                                           | 75.04                                                | 0                      | 611.0                                                          |
|                                      |                                                                                                       | PL                         | 2-3                             | 61.00                                       | 533.50                                           | 74.69                                                | 0                      | 608.1                                                          |
|                                      | ·                                                                                                     | PL                         | 2-4                             | 61.73                                       | 423.52                                           | 59.29                                                | 0                      | 482.8                                                          |
| PL 3                                 | Palawan South Road Extension                                                                          | PL                         | 3-1                             | 27.43                                       | 447.72                                           | 62.68                                                | . 0                    | 510.4                                                          |
|                                      |                                                                                                       | PL                         | 3-2                             | 39.91                                       | 692.47                                           | 96.95                                                | 0                      | 789.4                                                          |
|                                      |                                                                                                       | PL                         | 3-3                             | 54.23                                       | 1253.82                                          | 175.54                                               | 56.15                  | 1485.5                                                         |
| PL4                                  | Salvacion - Roxas West Coast Road                                                                     | PL                         | 4-1                             | 36.47                                       | 733.18                                           | 102.65                                               | 0                      | 835.8                                                          |
|                                      |                                                                                                       | , PL                       | 4-2                             | 90.84                                       | 2328.33                                          | 325.97                                               | 63.77                  | 2718.0                                                         |
|                                      |                                                                                                       | PL                         | 4-3                             | 22.02                                       | 448.94                                           | 62.85                                                | 0                      | 511.7                                                          |
| PL 5                                 | Quezon - Bacungan West Coast Road                                                                     | PL                         | 5-1                             | 35.98                                       | 667.32                                           | 93.43                                                | 0.                     | 760.7                                                          |
|                                      |                                                                                                       | PL                         | 5-2                             | 117.65                                      | 2943.65                                          | 412.11                                               | 92.01                  | 3447.7                                                         |
|                                      | J.P. Rizal - Quezon West Coast Road                                                                   | PL                         | 6-1                             | 59.96                                       | 1122.21                                          | 157.11                                               | 0                      | 1279.3                                                         |
| PL 6                                 | 3.1 . Nizar - Quezon West Obast Noag                                                                  | PL                         |                                 | 42.45                                       | 989.16                                           | 138.48                                               | 49.24                  | 1176.8                                                         |
| PL 6                                 | 3.1 Theat - Quezon west Coast Noau                                                                    | r.                         |                                 |                                             | 281.19                                           | 39.37                                                | 0                      | 320.5                                                          |
|                                      | Aboabo - Quezon Road                                                                                  | PL                         | 7-1                             | 18.38                                       |                                                  |                                                      |                        |                                                                |
| PL 7                                 |                                                                                                       |                            |                                 | 19.66                                       | 353.07                                           | 49.43                                                | 26.54                  | 429.0                                                          |
| PL 7                                 | Aboabo - Quezon Road                                                                                  | PL                         |                                 |                                             |                                                  |                                                      | 26.54<br><b>287.72</b> |                                                                |
| PL7<br>PL8                           | Aboabo - Quezon Road<br>Batarasa Cross Island Road                                                    | PL<br>PL                   |                                 | 19.66                                       | 353.07                                           | 49.43                                                |                        | 20833.5                                                        |
| PL 7<br>PL 8<br>RO 1                 | Aboabo - Quezon Road<br>Batarasa Cross Island Road<br>Total for Palawan Island                        | PL<br>PL                   | 8-1                             | 19.66<br><b>1024.64</b>                     | 353.07<br>18077.65<br>414.23                     | 49.43<br><b>2468.22</b>                              | 287.72                 | <b>20833.5</b>                                                 |
| PL 7<br>PL 8<br>RO 1                 | Aboabo - Quezon Road<br>Batarasa Cross Island Road<br>Total for Palawan Island<br>Romblon Island Road | PL<br>PL<br>RO<br>RC       | 8-1<br>1-1<br>2-1               | 19.66<br>1024.64<br>19.39<br>45.76          | 353.07<br>18077.65<br>414.23                     | 49.43<br><b>2468.22</b><br>57.99                     | <b>287.72</b><br>0     | <b>20833.</b> 5<br>472.2<br>860.4                              |
| PL 6<br>PL 7<br>PL 8<br>RO 1<br>RO 2 | Aboabo - Quezon Road<br>Batarasa Cross Island Road<br>Total for Palawan Island<br>Romblon Island Road | PL<br>PL<br>RO<br>RO<br>RC | 8-1<br>1-1<br>2-1<br>2-2        | 19.66<br>1024.64<br>19.39                   | 353.07<br>18077.65<br>414.23<br>754.73           | 49.43<br><b>2468.22</b><br>57.99<br>105.66           | 287.72<br>0<br>0       | 20833.5<br>472.2<br>860.4<br>926.4                             |
| PL 7<br>PL 8<br>RO 1                 | Aboabo - Quezon Road<br>Batarasa Cross Island Road<br>Total for Palawan Island<br>Romblon Island Road | PL<br>PL<br>RO<br>RO<br>RC | 8-1<br>1-1<br>2-1<br>2-2<br>2-3 | 19.66<br>1024.64<br>19.39<br>45.76<br>51.01 | 353.07<br>18077.65<br>414.23<br>754.73<br>812.63 | 49.43<br><b>2468.22</b><br>57.99<br>105.66<br>113.77 | 287.72<br>0<br>0<br>0  | 429.0<br>20833.5<br>472.2<br>860.4<br>926.4<br>443.8<br>1206.0 |