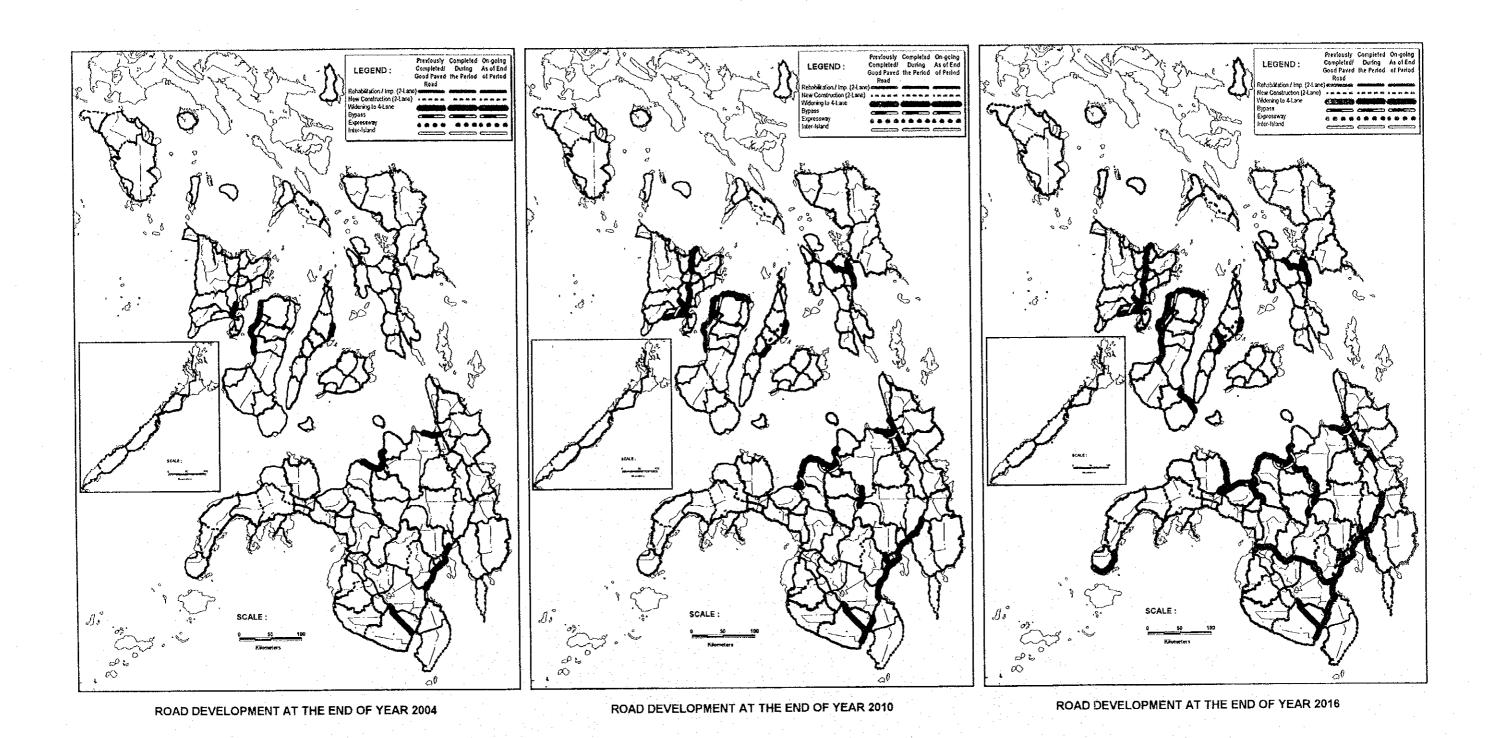

ebu Transcentral Road (Negros Island)
  - Carcar Barili Dumanjug Road (Cebu Island)
  - South Samar Coastal Road (Samar Island)
  - Cotabato Digos Road (Mindanao Island)
  - Maramag Kibawe Kabacan Road (Mindanao Island)
  - Katipunan S. Osmeña Molave Labangan Road (Mindanao Island)
  - Western and Eastern Sections of Mindanao East West Lateral Road (Mindanao Island)
  - Western Section of Bayugan Tandag Road (Mindanao Island)
- Existing and new EW laterals to be improved/constructed under <u>Program</u> II are as follows:
  - Hinigaran Guinhulngan Road (Negros Island)
  - Catmon Tuburan Road (Cebu Island)
  - Loay Interior Road (Bohol)
  - Leyte Northern Coast Road (Leyte Island)
  - Catarman Calbayog Road (Samar Island)
  - A Portion of Kalamansig Isulan Matulan Road (Mindanao Island)





Second 6-Year Investment

Program II PHYSICAL TARGET

(2005-2010)

: 107.2 Billion Pesos

: 4,269 km

FIGURE 17.5-2 ROAD DEVELOPMENT AT THE END OF EACH 6-YEAR PERIOD

: 4,394 km (\*)

: 58.0 Billion Pesos

First 6-Year investment

6-Year Period

Program | PHYSICAL TARGET

(\*) Many projects will be completed in the second

(1999-2004)

: 148.2 Billion Pesos

: 5,843 km

Third 6-Year Investment

Program III PHYSICAL TARGET

(2011-2016)



- Most of Bukidnon Section and a part of Agusan Del Sur Sections of Mindanao
  - East-West Lateral Road (Mindanao Island)
- Remaining Section of Bayugan Tandag Road (Mindanao Island)
- Remaining EW laterals would be improved/constructed under Program III, except some cross-mountain sections in Mindoro Island and Panay Island.

### Strategic Road A

- Lar