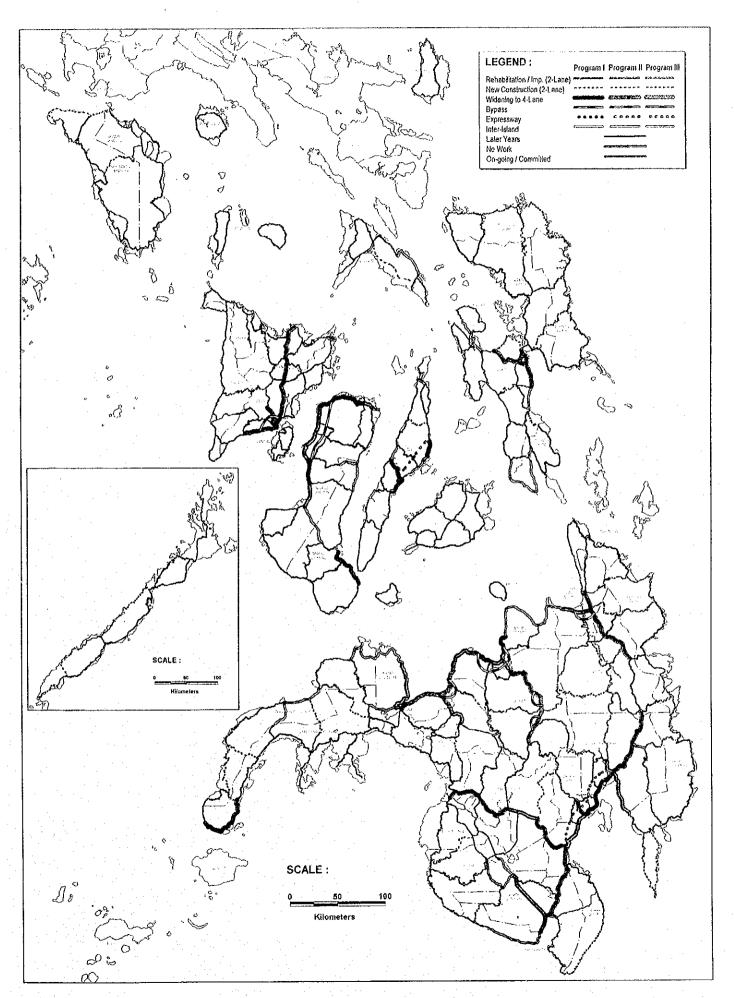

## 15.4.1 Group 1 Projects

Estimated project costs of the Group 1 (2-lane roads rehabilitation / improvement / new construction projects) are shown in Table 15.4-1.

## 15.4.2 Group 2 Projects

Estimated project costs of the Group 2 projects (widening projects from a 2-lane to 4-lane road) are presented in Table 15.4-2.

## 15.4.3 Group 3 Projects

## 1) Expressway and Bypass Projects

Estimated project costs of the expressways and bypasses are presented in Table 15.4-3.

## 2) Inter-Island Link Projects

Estimated project costs for the inter-island link projects are shown in Table 15.4-4.

## 15.4.4 Summary of Project Costs By Island

Project costs were summarized by each Group and island and shown in Table 15.4-5.

TABLE 15.4-1 ESTIMATED PROJECT COST: GROUP 1 PROJECTS (1/10)

| Project                              | Road Name                                                                                             | Segn                       | nent No.                        | Length                                      | F                                                | raject Cost                                          |                        |                                                                |
|--------------------------------------|-------------------------------------------------------------------------------------------------------|----------------------------|---------------------------------|---------------------------------------------|--------------------------------------------------|------------------------------------------------------|------------------------|----------------------------------------------------------------|
| No.                                  |                                                                                                       |                            |                                 | -                                           | Const.                                           | Eng'ng                                               | ROW                    | Total                                                          |
| <b>ЛА</b> 1                          | Marinduque Circumferential Road                                                                       | MA                         | 1-1                             | 69.21                                       | 501.74                                           | 70.24                                                | 0                      | 571.99                                                         |
|                                      |                                                                                                       | MA                         | 1-2                             | 50.19                                       | 521.99                                           | 73.08                                                | 0                      | 595.07                                                         |
|                                      | Total for Marinduque Island                                                                           |                            |                                 | 119.40                                      | 1023.73                                          | 143.32                                               | 0                      | 1167.06                                                        |
| 1R 1                                 | Mindoro East Coast Road                                                                               | MR                         | 1-1                             | 7.32                                        | 54.27                                            | 7.60                                                 | 0                      | 61.87                                                          |
|                                      |                                                                                                       |                            | 1-2                             | 26.76                                       | 211.82                                           | 29.65                                                | 0                      | 241.48                                                         |
|                                      |                                                                                                       | MR                         | 1-3                             | 26.95                                       | 239.44                                           | 33.52                                                | 0                      | 272.96                                                         |
|                                      |                                                                                                       | MR                         | 1-4                             | 79.16                                       | 861.21                                           | 120.57                                               | 0                      | 981.78                                                         |
|                                      |                                                                                                       | MR                         | 1-5                             | 43.47                                       | 805.41                                           | 112.76                                               | 0                      | 918.17                                                         |
| MR 2                                 | Mindoro South Coast Road                                                                              | MR                         |                                 | 43.53                                       | 782.00                                           | 109.48                                               | 3.40                   | 894.87                                                         |
|                                      |                                                                                                       | MR                         |                                 | 3.35                                        | 24.95                                            | 3.49                                                 | 0                      | 28.44                                                          |
| MR 3                                 | Mindoro Cross Island Road                                                                             |                            | 3-1                             | 17.65                                       | 271.40                                           | 38.00                                                | 0                      | 309.39                                                         |
|                                      |                                                                                                       |                            | 3-2                             | 6.77                                        | 166.37                                           | 23.29                                                | 6.09                   | 195.76                                                         |
|                                      |                                                                                                       |                            | 3-3                             | 59.12                                       | 1832.05                                          | 256.49                                               | 35.47                  | 2124.01                                                        |
| MR 4                                 | Mindoro West Coast Road                                                                               |                            | 4-1                             | 17.79                                       | 1595.30                                          | 250.40                                               | 0                      | 1845.70                                                        |
|                                      |                                                                                                       |                            | 4-2                             | 24.21                                       | 367.02                                           | 51.38                                                | 0                      | 418.40                                                         |
|                                      |                                                                                                       |                            | 4-3                             | 43.56                                       | 1039.64                                          | 145.55                                               | 0                      | 1185.19                                                        |
|                                      |                                                                                                       |                            | 4-4                             |                                             | (Included in                                     |                                                      |                        |                                                                |
|                                      | •                                                                                                     | MR                         |                                 | 39.98                                       | ( do                                             | •                                                    |                        | 404.00                                                         |
|                                      |                                                                                                       |                            | 4-6                             | 25.34                                       |                                                  | 52.18                                                | 0                      | 424.86                                                         |
|                                      |                                                                                                       |                            | 4-7                             | 2.22                                        | 5.24                                             | 0.73                                                 | 0                      | 5.97                                                           |
|                                      |                                                                                                       |                            | 4-8                             | 4.15                                        | (Included in                                     | •                                                    | •                      |                                                                |
|                                      |                                                                                                       |                            | 4-9                             |                                             | •                                                | •                                                    |                        |                                                                |
| MD E                                 | Mindoro North Coast Bood                                                                              |                            | 4-10                            | 13.55                                       |                                                  | •                                                    |                        | 70E G                                                          |
| MR 5                                 | Mindoro North Coast Road                                                                              |                            | 5-1                             | 43.47                                       | 619.03                                           | 86.66                                                | 10.80                  | 705.6                                                          |
| AD C                                 | Calanan Sasawa Canatal Dand                                                                           |                            | 5-2                             | 25.97                                       | 544.52                                           | 76.23                                                | 10.80                  | 631.5                                                          |
| MR 6                                 | Calapan - Socorro Coastal Road                                                                        |                            | 6-1                             | 28.23                                       | 682.38                                           | 95.53                                                | 4.25                   | 782.1                                                          |
|                                      |                                                                                                       |                            | 6-2                             | 36.12                                       | 932.34                                           | 130.53                                               | 32.51                  | 1095.3                                                         |
| MD 7                                 | Can Jose Colinteen Inland Deed                                                                        |                            | 6-3                             | 11.85                                       | 98.42                                            | 13.78                                                | 15.15                  | 112.20                                                         |
| MR 7                                 | San Jose - Calintaan Inland Road                                                                      |                            | 7-1                             | 43.57                                       | 812.46                                           | 113.75                                               | 15.15                  | 941.30                                                         |
| MR 8                                 | Mamburao - Abra de Ilog Coastal Road                                                                  |                            | 8-1<br>8-2                      | 42.63<br>67.07                              | 876.81<br>1909.81                                | 122.75<br>267.37                                     | 40.24                  | 999.53<br>2217.43                                              |
|                                      | Total for Mindoro Island                                                                              | 1911 3                     | 0-2                             | 815.46                                      | 15104.57                                         | 2141.70                                              | 147.91                 | 17394.1                                                        |
| PL 1                                 | Palawan North Road                                                                                    | PL                         | 1-1                             | 8.85                                        | 1565.40                                          | 156.50                                               | 0                      | 1721.90                                                        |
|                                      | T did trait (Total Troad                                                                              | PL                         | 1-2                             |                                             | (Included in                                     |                                                      | ٠                      | 1121.5                                                         |
|                                      |                                                                                                       | PL                         | 1-3                             | 88.96                                       | •                                                |                                                      |                        |                                                                |
|                                      |                                                                                                       | PL                         | 1-4                             | 10.32                                       | ,                                                |                                                      |                        |                                                                |
|                                      |                                                                                                       | PL                         | 1-5                             | 73.43                                       | 1433.90                                          | 200.75                                               | . 0                    | 1634.6                                                         |
|                                      |                                                                                                       | PL                         | 1-6                             | 60.06                                       | 1304.12                                          | 182.58                                               | 0                      | 1486.7                                                         |
| PL 2                                 | Palawan South Road                                                                                    | PL                         | 2-1                             | 2.75                                        | 20.11                                            | 2.82                                                 | 0                      | 22.9                                                           |
|                                      | •                                                                                                     | PL                         |                                 | 63.95                                       | 536.03                                           | 75.04                                                | 0                      | 611.0                                                          |
|                                      |                                                                                                       | PL                         | 2-3                             | 61.00                                       | 533.50                                           | 74.69                                                | 0                      | 608.1                                                          |
|                                      | ·                                                                                                     | PL                         | 2-4                             | 61.73                                       | 423.52                                           | 59.29                                                | 0                      | 482.8                                                          |
| PL 3                                 | Palawan South Road Extension                                                                          | PL                         | 3-1                             | 27.43                                       | 447.72                                           | 62.68                                                | . 0                    | 510.4                                                          |
|                                      |                                                                                                       | PL                         | 3-2                             | 39.91                                       | 692.47                                           | 96.95                                                | 0                      | 789.4                                                          |
|                                      |                                                                                                       | PL                         | 3-3                             | 54.23                                       | 1253.82                                          | 175.54                                               | 56.15                  | 1485.5                                                         |
| PL4                                  | Salvacion - Roxas West Coast Road                                                                     | PL                         | 4-1                             | 36.47                                       | 733.18                                           | 102.65                                               | 0                      | 835.8                                                          |
|                                      |                                                                                                       | , PL                       | 4-2                             | 90.84                                       | 2328.33                                          | 325.97                                               | 63.77                  | 2718.0                                                         |
|                                      |                                                                                                       | PL                         | 4-3                             | 22.02                                       | 448.94                                           | 62.85                                                | 0                      | 511.7                                                          |
| PL 5                                 | Quezon - Bacungan West Coast Road                                                                     | PL                         | 5-1                             | 35.98                                       | 667.32                                           | 93.43                                                | 0.                     | 760.7                                                          |
|                                      |                                                                                                       | PL                         | 5-2                             | 117.65                                      | 2943.65                                          | 412.11                                               | 92.01                  | 3447.7                                                         |
|                                      | J.P. Rizal - Quezon West Coast Road                                                                   | PL                         | 6-1                             | 59.96                                       | 1122.21                                          | 157.11                                               | 0                      | 1279.3                                                         |
| PL 6                                 | 3.1 . Nizar - Quezon West Obast Noag                                                                  | PL                         |                                 | 42.45                                       | 989.16                                           | 138.48                                               | 49.24                  | 1176.8                                                         |
| PL 6                                 | 3.1 Theat - Quezon west Coast Noau                                                                    | r.                         |                                 |                                             | 281.19                                           | 39.37                                                | 0                      | 320.5                                                          |
|                                      | Aboabo - Quezon Road                                                                                  | PL                         | 7-1                             | 18.38                                       |                                                  |                                                      |                        |                                                                |
| PL 7                                 |                                                                                                       |                            |                                 | 19.66                                       | 353.07                                           | 49.43                                                | 26.54                  | 429.0                                                          |
| PL 7                                 | Aboabo - Quezon Road                                                                                  | PL                         |                                 |                                             |                                                  |                                                      | 26.54<br><b>287.72</b> |                                                                |
| PL7<br>PL8                           | Aboabo - Quezon Road<br>Batarasa Cross Island Road                                                    | PL<br>PL                   |                                 | 19.66                                       | 353.07                                           | 49.43                                                |                        | 20833.5                                                        |
| PL 7<br>PL 8<br>RO 1                 | Aboabo - Quezon Road<br>Batarasa Cross Island Road<br>Total for Palawan Island                        | PL<br>PL                   | 8-1                             | 19.66<br><b>1024.64</b>                     | 353.07<br>18077.65<br>414.23                     | 49.43<br><b>2468.22</b>                              | 287.72                 | <b>20833.5</b>                                                 |
| PL 7<br>PL 8<br>RO 1                 | Aboabo - Quezon Road<br>Batarasa Cross Island Road<br>Total for Palawan Island<br>Romblon Island Road | PL<br>PL<br>RO<br>RC       | 8-1<br>1-1<br>2-1               | 19.66<br>1024.64<br>19.39<br>45.76          | 353.07<br>18077.65<br>414.23                     | 49.43<br><b>2468.22</b><br>57.99                     | <b>287.72</b><br>0     | <b>20833.</b> 5<br>472.2<br>860.4                              |
| PL 6<br>PL 7<br>PL 8<br>RO 1<br>RO 2 | Aboabo - Quezon Road<br>Batarasa Cross Island Road<br>Total for Palawan Island<br>Romblon Island Road | PL<br>PL<br>RO<br>RO<br>RC | 8-1<br>1-1<br>2-1<br>2-2        | 19.66<br>1024.64<br>19.39                   | 353.07<br>18077.65<br>414.23<br>754.73           | 49.43<br><b>2468.22</b><br>57.99<br>105.66           | 287.72<br>0<br>0       | 20833.5<br>472.2<br>860.4<br>926.4                             |
| PL 7<br>PL 8<br>RO 1                 | Aboabo - Quezon Road<br>Batarasa Cross Island Road<br>Total for Palawan Island<br>Romblon Island Road | PL<br>PL<br>RO<br>RO<br>RC | 8-1<br>1-1<br>2-1<br>2-2<br>2-3 | 19.66<br>1024.64<br>19.39<br>45.76<br>51.01 | 353.07<br>18077.65<br>414.23<br>754.73<br>812.63 | 49.43<br><b>2468.22</b><br>57.99<br>105.66<br>113.77 | 287.72<br>0<br>0<br>0  | 429.0<br>20833.5<br>472.2<br>860.4<br>926.4<br>443.8<br>1206.0 |