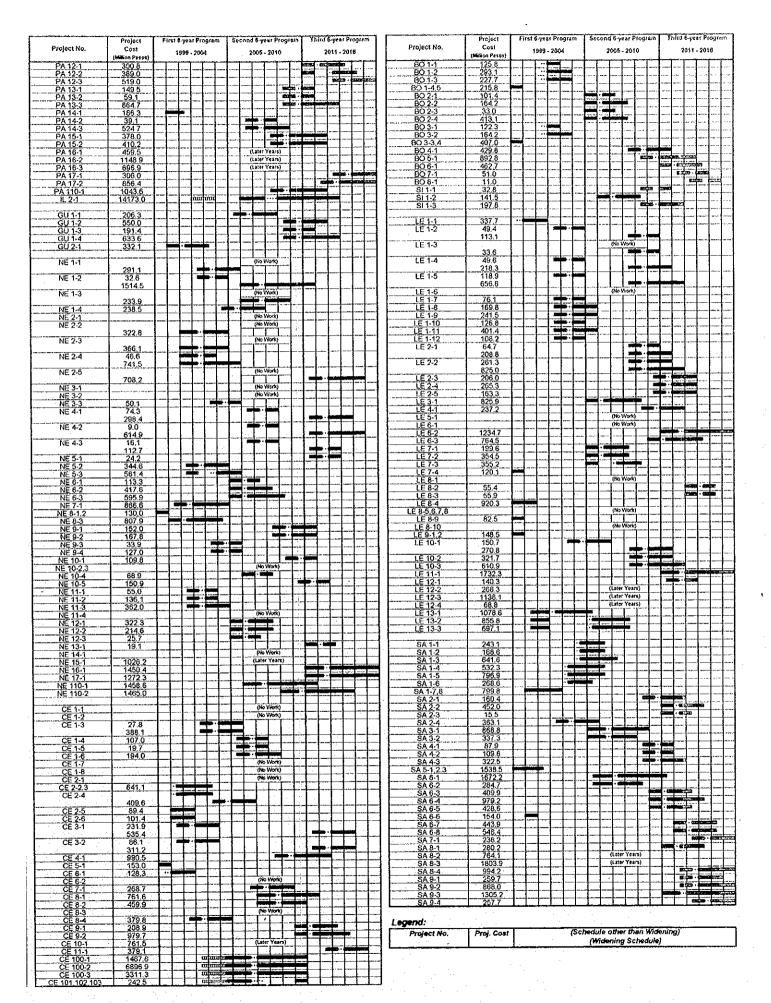

### 15.4 ESTIMATED PROJECT COSTS

## 15.4.1 Group 1 Projects

Estimated project costs of the Group 1 (2-lane roads rehabilitation / improvement / new construction projects) are shown in Table 15.4-1.

## 15.4.2 Group 2 Projects

Estimated project costs of the Group 2 projects (widening projects from a 2-lane to 4-lane road) are presented in Table 15.4-2.

## 15.4.3 Group 3 Projects

## 1) Expressway and Bypass Projects

Estimated project costs of the expressways and bypasses are presented in Table 15.4-3.

## 2) Inter-Island Link Projects

Estimated project costs for the inter-island link projects are shown in Table 15.4-4.

## 15.4.4 Summary of Project Costs By Island

Project costs were summarized by each Group and island and shown in Table 15.4-5.

TABLE 15.4-1 ESTIMATED PROJECT COST: GROUP 1 PROJECTS (1/10)

| Project                              | Road Name                                                                                             | Segn                       | nent No.                        | Length                                      | F                                                | raject Cost                                          |                        |                                                                |
|--------------------------------------|-------------------------------------------------------------------------------------------------------|----------------------------|---------------------------------|---------------------------------------------|--------------------------------------------------|------------------------------------------------------|------------------------|----------------------------------------------------------------|
| No.                                  |                                                                                                       |                            |                                 | -                                           | Const.                                           | Eng'ng                                               | ROW                    | Total                                                          |
| <b>ЛА</b> 1                          | Marinduque Circumferential Road                                                                       | MA                         | 1-1                             | 69.21                                       | 501.74                                           | 70.24                                                | 0                      | 571.99                                                         |
|                                      |                                                                                                       | MA                         | 1-2                             | 50.19                                       | 521.99                                           | 73.08                                                | 0                      | 595.07                                                         |
|                                      | Total for Marinduque Island                                                                           |                            |                                 | 119.40                                      | 1023.73                                          | 143.32                                               | 0                      | 1167.06                                                        |
| 1R 1                                 | Mindoro East Coast Road                                                                               | MR                         | 1-1                             | 7.32                                        | 54.27                                            | 7.60                                                 | 0                      | 61.87                                                          |
|                                      |                                                                                                       |                            | 1-2                             | 26.76                                       | 211.82                                           | 29.65                                                | 0                      | 241.48                                                         |
|                                      |                                                                                                       | MR                         | 1-3                             | 26.95                                       | 239.44                                           | 33.52                                                | 0                      | 272.96                                                         |
|                                      |                                                                                                       | MR                         | 1-4                             | 79.16                                       | 861.21                                           | 120.57                                               | 0                      | 981.78                                                         |
|                                      |                                                                                                       | MR                         | 1-5                             | 43.47                                       | 805.41                                           | 112.76                                               | 0                      | 918.17                                                         |
| MR 2                                 | Mindoro South Coast Road                                                                              | MR                         |                                 | 43.53                                       | 782.00                                           | 109.48                                               | 3.40                   | 894.87                                                         |
|                                      |                                                                                                       | MR                         |                                 | 3.35                                        | 24.95                                            | 3.49                                                 | 0                      | 28.44                                                          |
| MR 3                                 | Mindoro Cross Island Road                                                                             |                            | 3-1                             | 17.65                                       | 271.40                                           | 38.00                                                | 0                      | 309.39                                                         |
|                                      |                                                                                                       |                            | 3-2                             | 6.77                                        | 166.37                                           | 23.29                                                | 6.09                   | 195.76                                                         |
|                                      |                                                                                                       |                            | 3-3                             | 59.12                                       | 1832.05                                          | 256.49                                               | 35.47                  | 2124.01                                                        |
| MR 4                                 | Mindoro West Coast Road                                                                               |                            | 4-1                             | 17.79                                       | 1595.30                                          | 250.40                                               | 0                      | 1845.70                                                        |
|                                      |                                                                                                       |                            | 4-2                             | 24.21                                       | 367.02                                           | 51.38                                                | 0                      | 418.40                                                         |
|                                      |                                                                                                       |                            | 4-3                             | 43.56                                       | 1039.64                                          | 145.55                                               | 0                      | 1185.19                                                        |
|                                      |                                                                                                       |                            | 4-4                             |                                             | (Included in                                     |                                                      |                        |                                                                |
|                                      | •                                                                                                     | MR                         |                                 | 39.98                                       | ( do                                             | •                                                    |                        | 404.00                                                         |
|                                      |                                                                                                       |                            | 4-6                             | 25.34                                       |                                                  | 52.18                                                | 0                      | 424.86                                                         |
|                                      |                                                                                                       |                            | 4-7                             | 2.22                                        | 5.24                                             | 0.73                                                 | 0                      | 5.97                                                           |
|                                      |                                                                                                       |                            | 4-8                             | 4.15                                        | (Included in                                     | •                                                    | •                      |                                                                |
|                                      |                                                                                                       |                            | 4-9                             |                                             | •                                                | •                                                    |                        |                                                                |
| MD E                                 | Mindoro North Coast Bood                                                                              |                            | 4-10                            | 13.55                                       |                                                  | •                                                    |                        | 70E G                                                          |
| MR 5                                 | Mindoro North Coast Road                                                                              |                            | 5-1                             | 43.47                                       | 619.03                                           | 86.66                                                | 10.80                  | 705.6                                                          |
| AD C                                 | Calanan Sasawa Canatal Dand                                                                           |                            | 5-2                             | 25.97                                       | 544.52                                           | 76.23                                                | 10.80                  | 631.5                                                          |
| MR 6                                 | Calapan - Socorro Coastal Road                                                                        |                            | 6-1                             | 28.23                                       | 682.38                                           | 95.53                                                | 4.25                   | 782.1                                                          |
|                                      |                                                                                                       |                            | 6-2                             | 36.12                                       | 932.34                                           | 130.53                                               | 32.51                  | 1095.3                                                         |
| MD 7                                 | Can Jose Colinteen Inland Deed                                                                        |                            | 6-3                             | 11.85                                       | 98.42                                            | 13.78                                                | 15.15                  | 112.20                                                         |
| MR 7                                 | San Jose - Calintaan Inland Road                                                                      |                            | 7-1                             | 43.57                                       | 812.46                                           | 113.75                                               | 15.15                  | 941.30                                                         |
| MR 8                                 | Mamburao - Abra de Ilog Coastal Road                                                                  |                            | 8-1<br>8-2                      | 42.63<br>67.07                              | 876.81<br>1909.81                                | 122.75<br>267.37                                     | 40.24                  | 999.53<br>2217.43                                              |
|                                      | Total for Mindoro Island                                                                              | 1911 3                     | 0-2                             | 815.46                                      | 15104.57                                         | 2141.70                                              | 147.91                 | 17394.1                                                        |
| PL 1                                 | Palawan North Road                                                                                    | PL                         | 1-1                             | 8.85                                        | 1565.40                                          | 156.50                                               | 0                      | 1721.90                                                        |
|                                      | T did trait (Total Troad                                                                              | PL                         | 1-2                             |                                             | (Included in                                     |                                                      | ٠                      | 1121.5                                                         |
|                                      |                                                                                                       | PL                         | 1-3                             | 88.96                                       | •                                                |                                                      |                        |                                                                |
|                                      |                                                                                                       | PL                         | 1-4                             | 10.32                                       | ,                                                |                                                      |                        |                                                                |
|                                      |                                                                                                       | PL                         | 1-5                             | 73.43                                       | 1433.90                                          | 200.75                                               | . 0                    | 1634.6                                                         |
|                                      |                                                                                                       | PL                         | 1-6                             | 60.06                                       | 1304.12                                          | 182.58                                               | 0                      | 1486.7                                                         |
| PL 2                                 | Palawan South Road                                                                                    | PL                         | 2-1                             | 2.75                                        | 20.11                                            | 2.82                                                 | 0                      | 22.9                                                           |
|                                      | •                                                                                                     | PL                         |                                 | 63.95                                       | 536.03                                           | 75.04                                                | 0                      | 611.0                                                          |
|                                      |                                                                                                       | PL                         | 2-3                             | 61.00                                       | 533.50                                           | 74.69                                                | 0                      | 608.1                                                          |
|                                      | ·                                                                                                     | PL                         | 2-4                             | 61.73                                       | 423.52                                           | 59.29                                                | 0                      | 482.8                                                          |
| PL 3                                 | Palawan South Road Extension                                                                          | PL                         | 3-1                             | 27.43                                       | 447.72                                           | 62.68                                                | . 0                    | 510.4                                                          |
|                                      |                                                                                                       | PL                         | 3-2                             | 39.91                                       | 692.47                                           | 96.95                                                | 0                      | 789.4                                                          |
|                                      |                                                                                                       | PL                         | 3-3                             | 54.23                                       | 1253.82                                          | 175.54                                               | 56.15                  | 1485.5                                                         |
| PL4                                  | Salvacion - Roxas West Coast Road                                                                     | PL                         | 4-1                             | 36.47                                       | 733.18                                           | 102.65                                               | 0                      | 835.8                                                          |
|                                      |                                                                                                       | , PL                       | 4-2                             | 90.84                                       | 2328.33                                          | 325.97                                               | 63.77                  | 2718.0                                                         |
|                                      |                                                                                                       | PL                         | 4-3                             | 22.02                                       | 448.94                                           | 62.85                                                | 0                      | 511.7                                                          |
| PL 5                                 | Quezon - Bacungan West Coast Road                                                                     | PL                         | 5-1                             | 35.98                                       | 667.32                                           | 93.43                                                | 0.                     | 760.7                                                          |
|                                      |                                                                                                       | PL                         | 5-2                             | 117.65                                      | 2943.65                                          | 412.11                                               | 92.01                  | 3447.7                                                         |
|                                      | J.P. Rizal - Quezon West Coast Road                                                                   | PL                         | 6-1                             | 59.96                                       | 1122.21                                          | 157.11                                               | 0                      | 1279.3                                                         |
| PL 6                                 | 3.1 . Nizar - Quezon West Obast Noag                                                                  | PL                         |                                 | 42.45                                       | 989.16                                           | 138.48                                               | 49.24                  | 1176.8                                                         |
| PL 6                                 | 3.1 Theat - Quezon west Coast Noau                                                                    | r.                         |                                 |                                             | 281.19                                           | 39.37                                                | 0                      | 320.5                                                          |
|                                      | Aboabo - Quezon Road                                                                                  | PL                         | 7-1                             | 18.38                                       |                                                  |                                                      |                        |                                                                |
| PL 7                                 |                                                                                                       |                            |                                 | 19.66                                       | 353.07                                           | 49.43                                                | 26.54                  | 429.0                                                          |
| PL 7                                 | Aboabo - Quezon Road                                                                                  | PL                         |                                 |                                             |                                                  |                                                      | 26.54<br><b>287.72</b> |                                                                |
| PL7<br>PL8                           | Aboabo - Quezon Road<br>Batarasa Cross Island Road                                                    | PL<br>PL                   |                                 | 19.66                                       | 353.07                                           | 49.43                                                |                        | 20833.5                                                        |
| PL 7<br>PL 8<br>RO 1                 | Aboabo - Quezon Road<br>Batarasa Cross Island Road<br>Total for Palawan Island                        | PL<br>PL                   | 8-1                             | 19.66<br><b>1024.64</b>                     | 353.07<br>18077.65<br>414.23                     | 49.43<br><b>2468.22</b>                              | 287.72                 | <b>20833.5</b>                                                 |
| PL 7<br>PL 8<br>RO 1                 | Aboabo - Quezon Road<br>Batarasa Cross Island Road<br>Total for Palawan Island<br>Romblon Island Road | PL<br>PL<br>RO<br>RC       | 8-1<br>1-1<br>2-1               | 19.66<br>1024.64<br>19.39<br>45.76          | 353.07<br>18077.65<br>414.23                     | 49.43<br><b>2468.22</b><br>57.99                     | <b>287.72</b><br>0     | <b>20833.</b> 5<br>472.2<br>860.4                              |
| PL 6<br>PL 7<br>PL 8<br>RO 1<br>RO 2 | Aboabo - Quezon Road<br>Batarasa Cross Island Road<br>Total for Palawan Island<br>Romblon Island Road | PL<br>PL<br>RO<br>RO<br>RC | 8-1<br>1-1<br>2-1<br>2-2        | 19.66<br>1024.64<br>19.39                   | 353.07<br>18077.65<br>414.23<br>754.73           | 49.43<br><b>2468.22</b><br>57.99<br>105.66           | 287.72<br>0<br>0       | 20833.5<br>472.2<br>860.4<br>926.4                             |
| PL 7<br>PL 8<br>RO 1                 | Aboabo - Quezon Road<br>Batarasa Cross Island Road<br>Total for Palawan Island<br>Romblon Island Road | PL<br>PL<br>RO<br>RO<br>RC | 8-1<br>1-1<br>2-1<br>2-2<br>2-3 | 19.66<br>1024.64<br>19.39<br>45.76<br>51.01 | 353.07<br>18077.65<br>414.23<br>754.73<br>812.63 | 49.43<br><b>2468.22</b><br>57.99<br>105.66<br>113.77 | 287.72<br>0<br>0<br>0  | 429.0<br>20833.5<br>472.2<br>860.4<br>926.4<br>443.8<br>1206.0 |