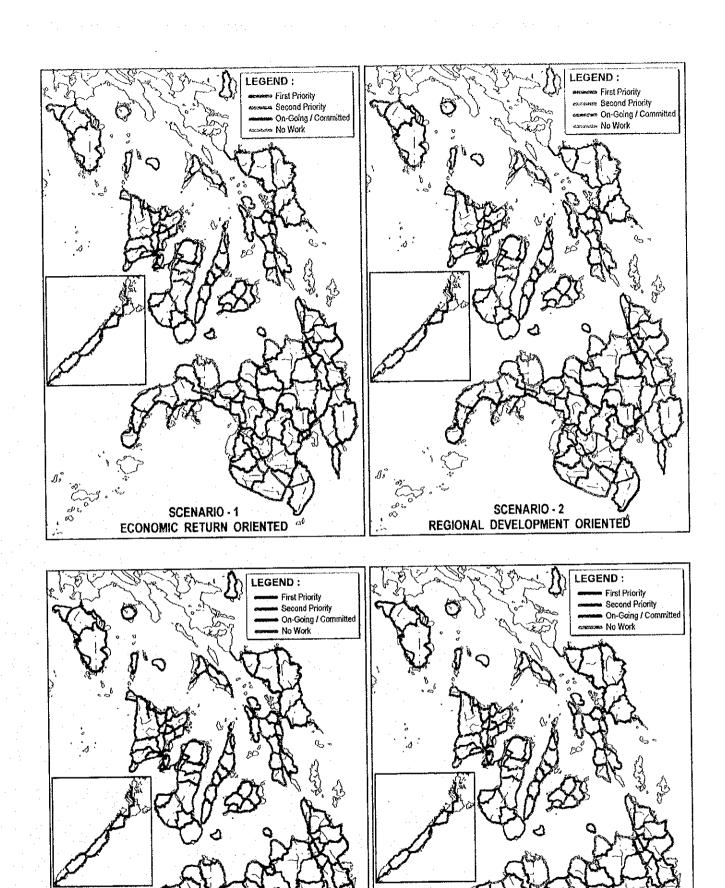

ects

Priority ranking of road projects is presented in Appendix 17.2-3 and shown in Figures 17.2-2.

## 17.2.3 Priority of Group 1 Projects

Priority of Group 1 projects was determined based mainly on Scenario-4 and additional factors as follows:

- Regional balance of investment
- Engineering judgment, particularly construction sequence

#### 17.3 IMPLEMENTATION TIMING OF GROUP 2 PROJECTS

Traffic capacity of a 2-lane road was estimated at about 9,500 pcu/day (Section 12.3.2). Widening to a 4-lane road is recommended to be completed before a traffic capacity-volume ratio becomes 1.25. Group 2 projects should be completed before traffic volume reaches to about 12,000 pcu/day. Future traffic volumes and the latest opening year are presented in Appendix 17.3-1 and summarized Table 17.3-1.



FIGURE 17.2-2 PRIORITY OF PROJECT BY SCENARIO

SCENARIO - 3

HIGHWAY HEIRARCHY ORIENTED of

SCENARIO - 4

DEVELOPMENT SCENARIO BASED ON AVERAGE WEIGHT

TABLE 17.3-1 LATEST OPENING YEAR OF GROUP 2 PROJECTS

|                                                              |                                      | Latest       |
|--------------------------------------------------------------|--------------------------------------|--------------|
| Road Name                                                    | Segment No.                          | Opening Year |
| Iloilo - Roxas Road                                          | PA 1-2                               | 2003         |
|                                                              | PA 1-3,4                             | 2008