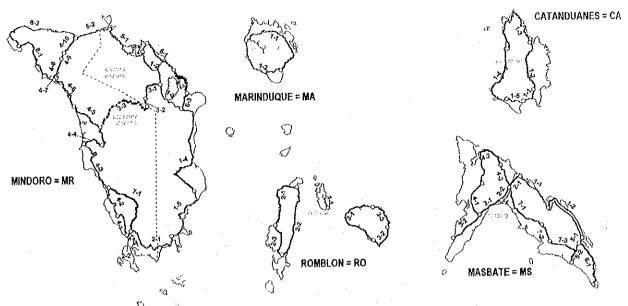

## 15.4.4 Summary of Project Costs By Island

Project costs were summarized by each Group and island and shown in Table 15.4-5.

TABLE 15.4-1 ESTIMATED PROJECT COST: GROUP 1 PROJECTS (1/10)

| Project                              | Road Name                                                                                             | Segn                       | nent No.                        | Length                                      | F                                                | raject Cost                                          |                        |                                                                |
|--------------------------------------|-------------------------------------------------------------------------------------------------------|----------------------------|---------------------------------|---------------------------------------------|--------------------------------------------------|------------------------------------------------------|------------------------|----------------------------------------------------------------|
| No.                                  |                                                                                                       |                            |                                 | -                                           | Const.                                           | Eng'ng                                               | ROW                    | Total                                                          |
| <b>ЛА</b> 1                          | Marinduque Circumferential Road                                                                       | MA                         | 1-1                             | 69.21                                       | 501.74                                           | 70.24                                                | 0                      | 571.99                                                         |
|                                      |                                                                                                       | MA                         | 1-2                             | 50.19                                       | 521.99                                           | 73.08                                                | 0                      | 595.07                                                         |
|                                      | Total for Marinduque Island                                                                           |                            |                                 | 119.40                                      | 1023.73                                          | 143.32                                               | 0                      | 1167.06                                                        |
| 1R 1                                 | Mindoro East Coast Road                                                                               | MR                         | 1-1                             | 7.32                                        | 54.27                                            | 7.60                                                 | 0                      | 61.87                                                          |
|                                      |                                                                                                       |                            | 1-2                             | 26.76                                       | 211.82                                           | 29.65                                                | 0                      | 241.48                                                         |
|                                      |                                                                                                       | MR                         | 1-3                             | 26.95                                       | 239.44                                           | 33.52                                                | 0                      | 272.96                                                         |
|                                      |                                                                                                       | MR                         | 1-4                             | 79.16                                       | 861.21                                           | 120.57                                               | 0                      | 981.78                                                         |
|                                      |                                                                                                       | MR                         | 1-5                             | 43.47                                       | 805.41                                           | 112.76                                               | 0                      | 918.17                                                         |
| MR 2                                 | Mindoro South Coast Road                                                                              | MR                         |                                 | 43.53                                       | 782.00                                           | 109.48                                               | 3.40                   | 894.87                                                         |
|                                      |                                                                                                       | MR                         |                                 | 3.35                                        | 24.95                                            | 3.49                                                 | 0                      | 28.44                                                          |
| MR 3                                 | Mindoro Cross Island Road                                                                             |                            | 3-1                             | 17.65                                       | 271.40                                           | 38.00                                                | 0                      | 309.39                                                         |
|                                      |                                                                                                       |                            | 3-2                             | 6.77                                        | 166.37                                           | 23.29                                                | 6.09                   | 195.76                                                         |
|                                      |                                                                                                       |                            | 3-3                             | 59.12                                       | 1832.05                                          | 256.49                                               | 35.47                  | 2124.01                                                        |
| MR 4                                 | Mindoro West Coast Road                                                                               |                            | 4-1                             | 17.79                                       | 1595.30                                          | 250.40                                               | 0                      | 1845.70                                                        |
|                                      |                                                                                                       |                            | 4-2                             | 24.21                                       | 367.02                                           | 51.38                                                | 0                      | 418.40                                                         |
|                                      |                                                                                                       |                            | 4-3                             | 43.56                                       | 1039.64                                          | 145.55                                               | 0                      | 1185.19                                                        |
|                                      |                                                                                                       |                            | 4-4                             |                                             | (Included in                                     |                                                      |                        |                                                                |
|                                      | •                                                                                                     | MR                         |                                 | 39.98                                       | ( do                                             | •                                                    |                        | 404.00                                                         |
|                                      |                                                                                                       |                            | 4-6                             | 25.34                                       |                                                  | 52.18                                                | 0                      | 424.86                                                         |
|                                      |                                                                                                       |                            | 4-7                             | 2.22                                        | 5.24                                             | 0.73                                                 | 0                      | 5.97                                                           |
|                                      |                                                                                                       |                            | 4-8                             | 4.15                                        | (Included in                                     | •                                                    | •                      |                                                                |
|                                      |                                                                                                       |                            | 4-9                             |                                             | •                                                | •                                                    |                        |                                                                |
| MD E                                 | Mindoro North Coast Bood                                                                              |                            | 4-10                            | 13.55                                       |                                                  | •                                                    |                        | 70E G                                                          |
| MR 5                                 | Mindoro North Coast Road                                                                              |                            | 5-1                             | 43.47                                       | 619.03                                           | 86.66                                                | 10.80                  | 705.6                                                          |
| AD C                                 | Calanan Sasawa Canatal Dand                                                                           |                            | 5-2                             | 25.97                                       | 544.52                                           | 76.23                                                | 10.80                  | 631.5                                                          |
| MR 6                                 | Calapan - Socorro Coastal Road                                                                        |                            | 6-1                             | 28.23                                       | 682.38                                           | 95.53                                                | 4.25                   | 782.1                                                          |
|                                      |                                                                                                       |                            | 6-2                             | 36.12                                       | 932.34                                           | 130.53                                               | 32.51                  | 1095.3                                                         |
| MD 7                                 | Can Jose Colinteen Inland Deed                                                                        |                            | 6-3                             | 11.85                                       | 98.42                                            | 13.78                                                | 15.15                  | 112.20                                                         |
| MR 7                                 | San Jose - Calintaan Inland Road                                                                      |                            | 7-1                             | 43.57                                       | 812.46                                           | 113.75                                               | 15.15                  | 941.30                                                         |
| MR 8                                 | Mamburao - Abra de Ilog Coastal Road                                                                  |                            | 8-1<br>8-2                      | 42.63<br>67.07                              | 876.81<br>1909.81                                | 122.75<br>267.37                                     | 40.24                  | 999.53<br>2217.43                                              |
|                                      | Total for Mindoro Island                                                                              | 1911 3                     | 0-2                             | 815.46                                      | 15104.57                                         | 2141.70                                              | 147.91                 | 17394.1                                                        |
| PL 1                                 | Palawan North Road                                                                                    | PL                         | 1-1                             | 8.85                                        | 1565.40                                          | 156.50                                               | 0                      | 1721.90                                                        |
|                                      | T did trait (Total Troad                                                                              | PL                         | 1-2                             |                                             | (Included in                                     |                                                      | ٠                      | 1121.5                                                         |
|                                      |                                                                                                       | PL                         | 1-3                             | 88.96                                       | •                                                |                                                      |                        |                                                                |
|                                      |                                                                                                       | PL                         | 1-4                             | 10.32                                       | ,                                                |                                                      |                        |                                                                |
|                                      |                                                                                                       | PL                         | 1-5                             | 73.43                                       | 1433.90                                          | 200.75                                               | . 0                    | 1634.6                                                         |
|                                      |                                                                                                       | PL                         | 1-6                             | 60.06                                       | 1304.12                                          | 182.58                                               | 0                      | 1486.7                                                         |
| PL 2                                 | Palawan South Road                                                                                    | PL                         | 2-1                             | 2.75                                        | 20.11                                            | 2.82                                                 | 0                      | 22.9                                                           |
|                                      | •                                                                                                     | PL                         |                                 | 63.95                                       | 536.03                                           | 75.04                                                | 0                      | 611.0                                                          |
|                                      |                                                                                                       | PL                         | 2-3                             | 61.00                                       | 533.50                                           | 74.69                                                | 0                      | 608.1                                                          |
|                                      | ·                                                                                                     | PL                         | 2-4                             | 61.73                                       | 423.52                                           | 59.29                                                | 0                      | 482.8                                                          |
| PL 3                                 | Palawan South Road Extension                                                                          | PL                         | 3-1                             | 27.43                                       | 447.72                                           | 62.68                                                | . 0                    | 510.4                                                          |
|                                      |                                                                                                       | PL                         | 3-2                             | 39.91                                       | 692.47                                           | 96.95                                                | 0                      | 789.4                                                          |
|                                      |                                                                                                       | PL                         | 3-3                             | 54.23                                       | 1253.82                                          | 175.54                                               | 56.15                  | 1485.5                                                         |
| PL4                                  | Salvacion - Roxas West Coast Road                                                                     | PL                         | 4-1                             | 36.47                                       | 733.18                                           | 102.65                                               | 0                      | 835.8                                                          |
|                                      |                                                                                                       | , PL                       | 4-2                             | 90.84                                       | 2328.33                                          | 325.97                                               | 63.77                  | 2718.0                                                         |
|                                      |                                                                                                       | PL                         | 4-3                             | 22.02                                       | 448.94                                           | 62.85                                                | 0                      | 511.7                                                          |
| PL 5                                 | Quezon - Bacungan West Coast Road                                                                     | PL                         | 5-1                             | 35.98                                       | 667.32                                           | 93.43                                                | 0.                     | 760.7                                                          |
|                                      |                                                                                                       | PL                         | 5-2                             | 117.65                                      | 2943.65                                          | 412.11                                               | 92.01                  | 3447.7                                                         |
|                                      | J.P. Rizal - Quezon West Coast Road                                                                   | PL                         | 6-1                             | 59.96                                       | 1122.21                                          | 157.11                                               | 0                      | 1279.3                                                         |
| PL 6                                 | 3.1 . Nizar - Quezon West Obast Noag                                                                  | PL                         |                                 | 42.45                                       | 989.16                                           | 138.48                                               | 49.24                  | 1176.8                                                         |
| PL 6                                 | 3.1 Theat - Quezon west Coast Noau                                                                    | r.                         |                                 |                                             | 281.19                                           | 39.37                                                | 0                      | 320.5                                                          |
|                                      | Aboabo - Quezon Road                                                                                  | PL                         | 7-1                             | 18.38                                       |                                                  |                                                      |                        |                                                                |
| PL 7                                 |                                                                                                       |                            |                                 | 19.66                                       | 353.07                                           | 49.43                                                | 26.54                  | 429.0                                                          |
| PL 7                                 | Aboabo - Quezon Road                                                                                  | PL                         |                                 |                                             |                                                  |                                                      | 26.54<br><b>287.72</b> |                                                                |
| PL7<br>PL8                           | Aboabo - Quezon Road<br>Batarasa Cross Island Road                                                    | PL<br>PL                   |                                 | 19.66                                       | 353.07                                           | 49.43                                                |                        | 20833.5                                                        |
| PL 7<br>PL 8<br>RO 1                 | Aboabo - Quezon Road<br>Batarasa Cross Island Road<br>Total for Palawan Island                        | PL<br>PL                   | 8-1                             | 19.66<br><b>1024.64</b>                     | 353.07<br>18077.65<br>414.23                     | 49.43<br><b>2468.22</b>                              | 287.72                 | <b>20833.5</b>                                                 |
| PL 7<br>PL 8<br>RO 1                 | Aboabo - Quezon Road<br>Batarasa Cross Island Road<br>Total for Palawan Island<br>Romblon Island Road | PL<br>PL<br>RO<br>RC       | 8-1<br>1-1<br>2-1               | 19.66<br>1024.64<br>19.39<br>45.76          | 353.07<br>18077.65<br>414.23                     | 49.43<br><b>2468.22</b><br>57.99                     | <b>287.72</b><br>0     | <b>20833.</b> 5<br>472.2<br>860.4                              |
| PL 6<br>PL 7<br>PL 8<br>RO 1<br>RO 2 | Aboabo - Quezon Road<br>Batarasa Cross Island Road<br>Total for Palawan Island<br>Romblon Island Road | PL<br>PL<br>RO<br>RO<br>RC | 8-1<br>1-1<br>2-1<br>2-2        | 19.66<br>1024.64<br>19.39                   | 353.07<br>18077.65<br>414.23<br>754.73           | 49.43<br><b>2468.22</b><br>57.99<br>105.66           | 287.72<br>0<br>0       | 20833.5<br>472.2<br>860.4<br>926.4                             |
| PL 7<br>PL 8<br>RO 1                 | Aboabo - Quezon Road<br>Batarasa Cross Island Road<br>Total for Palawan Island<br>Romblon Island Road | PL<br>PL<br>RO<br>RO<br>RC | 8-1<br>1-1<br>2-1<br>2-2<br>2-3 | 19.66<br>1024.64<br>19.39<br>45.76<br>51.01 | 353.07<br>18077.65<br>414.23<br>754.73<br>812.63 | 49.43<br><b>2468.22</b><br>57.99<br>105.66<br>113.77 | 287.72<br>0<br>0<br>0  | 429.0<br>20833.5<br>472.2<br>860.4<br>926.4<br>443.8<br>1206.0 |