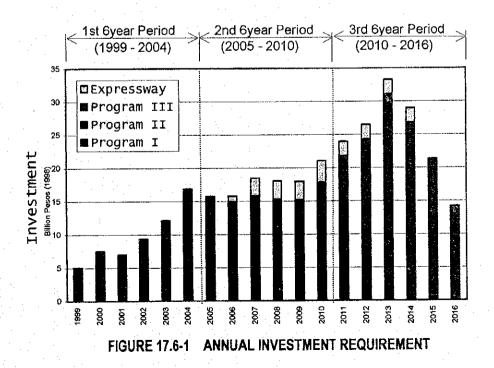

| 8.044        |           | 18.412       | (16.201)  | 26.456  | (24.245)  |
| 2013        | ·            | 3.633        |           | 29.630       | (27.419)  | 33.263  | (31.052)  |
| 2014        |              | _            |           | 28.993       | (26.782)  | 28.993  | (26.782)  |
| 2015        | _            | -            |           | 21.335       | -         | 21.335  |           |
| 2016        |              | <b>-</b> , · |           | 14.224       |           | 14.224  |           |
| Sub-Total   | <u>-</u>     | 23.624       |           | 124.572      | (115.728) | 148.196 | (139.352) |
| Grand Total | 71.847       | 114.552      | (102.530) | 127.055      | (117.037) | 313.454 | (291.414) |

Note: Figure in ( ) excludes investment requirement for the expressways.