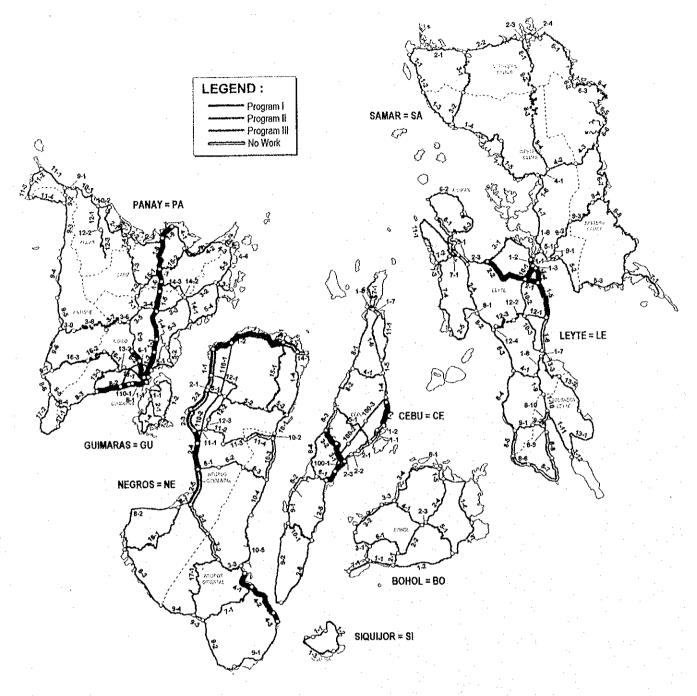

## 15.4.1 Group 1 Projects

Estimated project costs of the Group 1 (2-lane roads rehabilitation / improvement / new construction projects) are shown in Table 15.4-1.

## 15.4.2 Group 2 Projects

Estimated project costs of the Group 2 projects (widening projects from a 2-lane to 4-lane road) are presented in Table 15.4-2.

## 15.4.3 Group 3 Projects

## 1) Expressway and Bypass Projects

Estimated project costs of the expressways and bypasses are presented in Table 15.4-3.

## 2) Inter-Island Link Projects

Estimated project costs for the inter-island link projects are shown in Table 15.4-4.

## 15.4.4 Summary of Project Costs By Island

Project costs were summarized by each Group and island and shown in Table 15.4-5.

TABLE 15.4-1 ESTIMATED PROJECT COST: GROUP 1 PROJECTS (1/10)

| Project                              | Road Name                                                                                             | Segn                       | nent No.                        | Length                                      | F                                                | raject Cost                                          |                        |                                                                |
|--------------------------------------|-------------------------------------------------------------------------------------------------------|----------------------------|---------------------------------|---------------------------------------------|--------------------------------------------------|------------------------------------------------------|------------------------|----------------------------------------------------------------|
| No.                                  |                                                                                                       |                            |                                 | -                                           | Const.                                           | Eng'ng                                               | ROW                    | Total                                                          |
| <b>ЛА</b> 1                          | Marinduque Circumferential Road                                                                       | MA                         | 1-1                             | 69.21                                       | 501.74                                           | 70.24                                                | 0                      | 571.99                                                         |
|                                      |                                                                                                       | MA                         | 1-2                             | 50.19                                       | 521.99                                           | 73.08                                                | 0                      | 595.07                                                         |
|                                      | Total for Marinduque Island                                                                           |                            |                                 | 119.40                                      | 1023.73                                          | 143.32                                               | 0                      | 1167.06                                                        |
| 1R 1                                 | Mindoro East Coast Road                                                                               | MR                         | 1-1                             | 7.32                                        | 54.27                                            | 7.60                                                 | 0                      | 61.87                                                          |
|                                      |                                                                                                       |                            | 1-2                             | 26.76                                       | 211.82                                           | 29.65                                                | 0                      | 241.48                                                         |
|                                      |                                                                                                       | MR                         | 1-3                             | 26.95                                       | 239.44                                           | 33.52                                                | 0                      | 272.96                                                         |
|                                      |                                                                                                       | MR                         | 1-4                             | 79.16                                       | 861.21                                           | 120.57                                               | 0                      | 981.78                                                         |
|                                      |                                                                                                       | MR                         | 1-5                             | 43.47                                       | 805.41                                           | 112.76                                               | 0                      | 918.17                                                         |
| MR 2                                 | Mindoro South Coast Road                                                                              | MR                         |                                 | 43.53                                       | 782.00                                           | 109.48                                               | 3.40                   | 894.87                                                         |
|                                      |                                                                                                       | MR                         |                                 | 3.35                                        | 24.95                                            | 3.49                                                 | 0                      | 28.44                                                          |
| MR 3                                 | Mindoro Cross Island Road                                                                             |                            | 3-1                             | 17.65                                       | 271.40                                           | 38.00                                                | 0                      | 309.39                                                         |
|                                      |                                                                                                       |                            | 3-2                             | 6.77                                        | 166.37                                           | 23.29                                                | 6.09                   | 195.76                                                         |
|                                      |                                                                                                       |                            | 3-3                             | 59.12                                       | 1832.05                                          | 256.49                                               | 35.47                  | 2124.01                                                        |
| MR 4                                 | Mindoro West Coast Road                                                                               |                            | 4-1                             | 17.79                                       | 1595.30                                          | 250.40                                               | 0                      | 1845.70                                                        |
|                                      |                                                                                                       |                            | 4-2                             | 24.21                                       | 367.02                                           | 51.38                                                | 0                      | 418.40                                                         |
|                                      |                                                                                                       |                            | 4-3                             | 43.56                                       | 1039.64                                          | 145.55                                               | 0                      | 1185.19                                                        |
|                                      |                                                                                                       |                            | 4-4                             |                                             | (Included in                                     |                                                      |                        |                                                                |
|                                      | •                                                                                                     | MR                         |                                 | 39.98                                       | ( do                                             | •                                                    |                        | 404.00                                                         |
|                                      |                                                                                                       |                            | 4-6                             | 25.34                                       |                                                  | 52.18                                                | 0                      | 424.86                                                         |
|                                      |                                                                                                       |                            | 4-7                             | 2.22                                        | 5.24                                             | 0.73                                                 | 0                      | 5.97                                                           |
|                                      |                                                                                                       |                            | 4-8                             | 4.15                                        | (Included in                                     | •                                                    | •                      |                                                                |
|                                      |                                                                                                       |                            | 4-9                             |                                             | •                                                | •                                                    |                        |                                                                |
| MD E                                 | Mindoro North Coast Bood                                                                              |                            | 4-10                            | 13.55                                       |                                                  | •                                                    |                        | 70E G                                                          |
| MR 5                                 | Mindoro North Coast Road                                                                              |                            | 5-1                             | 43.47                                       | 619.03                                           | 86.66                                                | 10.80                  | 705.6                                                          |
| AD C                                 | Calanan Sasawa Canatal Dand                                                                           |                            | 5-2                             | 25.97                                       | 544.52                                           | 76.23                                                | 10.80                  | 631.5                                                          |
| MR 6                                 | Calapan - Socorro Coastal Road                                                                        |                            | 6-1                             | 28.23                                       | 682.38                                           | 95.53                                                | 4.25                   | 782.1                                                          |
|                                      |                                                                                                       |                            | 6-2                             | 36.12                                       | 932.34                                           | 130.53                                               | 32.51                  | 1095.3                                                         |
| MD 7                                 | Can Jose Colinteen Inland Deed                                                                        |                            | 6-3                             | 11.85                                       | 98.42                                            | 13.78                                                | 15.15                  | 112.20                                                         |
| MR 7                                 | San Jose - Calintaan Inland Road                                                                      |                            | 7-1                             | 43.57                                       | 812.46                                           | 113.75                                               | 15.15                  | 941.30                                                         |
| MR 8                                 | Mamburao - Abra de Ilog Coastal Road                                                                  |                            | 8-1<br>8-2                      | 42.63<br>67.07                              | 876.81<br>1909.81                                | 122.75<br>267.37                                     | 40.24                  | 999.53<br>2217.43                                              |
|                                      | Total for Mindoro Island                                                                              | 1911 3                     | 0-2                             | 815.46                                      | 15104.57                                         | 2141.70                                              | 147.91                 | 17394.1                                                        |
| PL 1                                 | Palawan North Road                                                                                    | PL                         | 1-1                             | 8.85                                        | 1565.40                                          | 156.50                                               | 0                      | 1721.90                                                        |
|                                      | T did trait (Total Troad                                                                              | PL                         | 1-2                             |                                             | (Included in                                     |                                                      | ٠                      | 1121.5                                                         |
|                                      |                                                                                                       | PL                         | 1-3                             | 88.96                                       | •                                                |                                                      |                        |                                                                |
|                                      |                                                                                                       | PL                         | 1-4                             | 10.32                                       | ,                                                |                                                      |                        |                                                                |
|                                      |                                                                                                       | PL                         | 1-5                             | 73.43                                       | 1433.90                                          | 200.75                                               | . 0                    | 1634.6                                                         |
|                                      |                                                                                                       | PL                         | 1-6                             | 60.06                                       | 1304.12                                          | 182.58                                               | 0                      | 1486.7                                                         |
| PL 2                                 | Palawan South Road                                                                                    | PL                         | 2-1                             | 2.75                                        | 20.11                                            | 2.82                                                 | 0                      | 22.9                                                           |
|                                      | •                                                                                                     | PL                         |                                 | 63.95                                       | 536.03                                           | 75.04                                                | 0                      | 611.0                                                          |
|                                      |                                                                                                       | PL                         | 2-3                             | 61.00                                       | 533.50                                           | 74.69                                                | 0                      | 608.1                                                          |
|                                      | ·                                                                                                     | PL                         | 2-4                             | 61.73                                       | 423.52                                           | 59.29                                                | 0                      | 482.8                                                          |
| PL 3                                 | Palawan South Road Extension                                                                          | PL                         | 3-1                             | 27.43                                       | 447.72                                           | 62.68                                                | . 0                    | 510.4                                                          |
|                                      |                                                                                                       | PL                         | 3-2                             | 39.91                                       | 692.47                                           | 96.95                                                | 0                      | 789.4                                                          |
|                                      |                                                                                                       | PL                         | 3-3                             | 54.23                                       | 1253.82                                          | 175.54                                               | 56.15                  | 1485.5                                                         |
| PL4                                  | Salvacion - Roxas West Coast Road                                                                     | PL                         | 4-1                             | 36.47                                       | 733.18                                           | 102.65                                               | 0                      | 835.8                                                          |
|                                      |                                                                                                       | , PL                       | 4-2                             | 90.84                                       | 2328.33                                          | 325.97                                               | 63.77                  | 2718.0                                                         |
|                                      |                                                                                                       | PL                         | 4-3                             | 22.02                                       | 448.94                                           | 62.85                                                | 0                      | 511.7                                                          |
| PL 5                                 | Quezon - Bacungan West Coast Road                                                                     | PL                         | 5-1                             | 35.98                                       | 667.32                                           | 93.43                                                | 0.                     | 760.7                                                          |
|                                      |                                                                                                       | PL                         | 5-2                             | 117.65                                      | 2943.65                                          | 412.11                                               | 92.01                  | 3447.7                                                         |
|                                      | J.P. Rizal - Quezon West Coast Road                                                                   | PL                         | 6-1                             | 59.96                                       | 1122.21                                          | 157.11                                               | 0                      | 1279.3                                                         |
| PL 6                                 | 3.1 . Nizar - Quezon West Obast Noag                                                                  | PL                         |                                 | 42.45                                       | 989.16                                           | 138.48                                               | 49.24                  | 1176.8                                                         |
| PL 6                                 | 3.1 Theat - Quezon west Coast Noau                                                                    | r.                         |                                 |                                             | 281.19                                           | 39.37                                                | 0                      | 320.5                                                          |
|                                      | Aboabo - Quezon Road                                                                                  | PL                         | 7-1                             | 18.38                                       |                                                  |                                                      |                        |                                                                |
| PL 7                                 |                                                                                                       |                            |                                 | 19.66                                       | 353.07                                           | 49.43                                                | 26.54                  | 429.0                                                          |
| PL 7                                 | Aboabo - Quezon Road                                                                                  | PL                         |                                 |                                             |                                                  |                                                      | 26.54<br><b>287.72</b> |                                                                |
| PL7<br>PL8                           | Aboabo - Quezon Road<br>Batarasa Cross Island Road                                                    | PL<br>PL                   |                                 | 19.66                                       | 353.07                                           | 49.43                                                |                        | 20833.5                                                        |
| PL 7<br>PL 8<br>RO 1                 | Aboabo - Quezon Road<br>Batarasa Cross Island Road<br>Total for Palawan Island                        | PL<br>PL                   | 8-1                             | 19.66<br><b>1024.64</b>                     | 353.07<br>18077.65<br>414.23                     | 49.43<br><b>2468.22</b>                              | 287.72                 | <b>20833.5</b>                                                 |
| PL 7<br>PL 8<br>RO 1                 | Aboabo - Quezon Road<br>Batarasa Cross Island Road<br>Total for Palawan Island<br>Romblon Island Road | PL<br>PL<br>RO<br>RC       | 8-1<br>1-1<br>2-1               | 19.66<br>1024.64<br>19.39<br>45.76          | 353.07<br>18077.65<br>414.23                     | 49.43<br><b>2468.22</b><br>57.99                     | <b>287.72</b><br>0     | <b>20833.</b> 5<br>472.2<br>860.4                              |
| PL 6<br>PL 7<br>PL 8<br>RO 1<br>RO 2 | Aboabo - Quezon Road<br>Batarasa Cross Island Road<br>Total for Palawan Island<br>Romblon Island Road | PL<br>PL<br>RO<br>RO<br>RC | 8-1<br>1-1<br>2-1<br>2-2        | 19.66<br>1024.64<br>19.39                   | 353.07<br>18077.65<br>414.23<br>754.73           | 49.43<br><b>2468.22</b><br>57.99<br>105.66           | 287.72<br>0<br>0       | 20833.5<br>472.2<br>860.4<br>926.4                             |
| PL 7<br>PL 8<br>RO 1                 | Aboabo - Quezon Road<br>Batarasa Cross Island Road<br>Total for Palawan Island<br>Romblon Island Road | PL<br>PL<br>RO<br>RO<br>RC | 8-1<br>1-1<br>2-1<br>2-2<br>2-3 | 19.66<br>1024.64<br>19.39<br>45.76<br>51.01 | 353.07<br>18077.65<br>414.23<br>754.73<br>812.63 | 49.43<br><b>2468.22</b><br>57.99<br>105.66<br>113.77 | 287.72<br>0<br>0<br>0  | 429.0<br>20833.5<br>472.2<br>860.4<br>926.4<br>443.8<br>1206.0 |