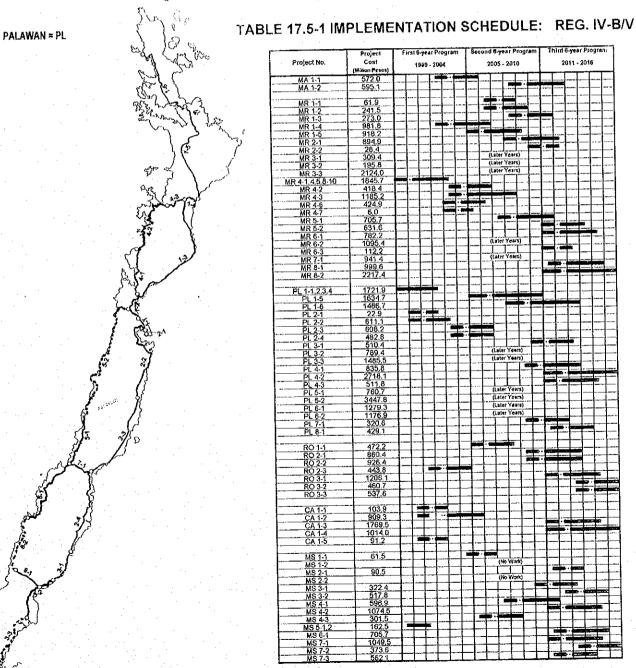

## 15.4.4 Summary of Project Costs By Island

Project costs were summarized by each Group and island and shown in Table 15.4-5.

TABLE 15.4-1 ESTIMATED PROJECT COST: GROUP 1 PROJECTS (1/10)

| Project                              | Road Name                                                                                             | Segn                       | nent No.                        | Length                                      | F                                                | raject Cost                                          |                        |                                                                |
|--------------------------------------|-------------------------------------------------------------------------------------------------------|----------------------------|---------------------------------|---------------------------------------------|--------------------------------------------------|------------------------------------------------------|------------------------|----------------------------------------------------------------|
| No.                                  |                                                                                                       |                            |                                 | -                                           | Const.                                           | Eng'ng                                               | ROW                    | Total                                                          |
| <b>ЛА</b> 1                          | Marinduque Circumferential Road                                                                       | MA                         | 1-1                             | 69.21                                       | 501.74                                           | 70.24                                                | 0                      | 571.99                                                         |
|                                      |                                                                                                       | MA                         | 1-2                             | 50.19                                       | 521.99                                           | 73.08                                                | 0                      | 595.07                                                         |
|                                      | Total for Marinduque Island                                                                           |                            |                                 | 119.40                                      | 1023.73                                          | 143.32                                               | 0                      | 1167.06                                                        |
| 1R 1                                 | Mindoro East Coast Road                                                                               | MR                         | 1-1                             | 7.32                                        | 54.27                                            | 7.60                                                 | 0                      | 61.87                                                          |
|                                      |                                                                                                       |                            | 1-2                             | 26.76                                       | 211.82                                           | 29.65                                                | 0                      | 241.48                                                         |
|                                      |                                                                                                       | MR                         | 1-3                             | 26.95                                       | 239.44                                           | 33.52                                                | 0                      | 272.96                                                         |
|                                      |                                                                                                       | MR                         | 1-4                             | 79.16                                       | 861.21                                           | 120.57                                               | 0                      | 981.78                                                         |
|                                      |                                                                                                       | MR                         | 1-5                             | 43.47                                       | 805.41                                           | 112.76                                               | 0                      | 918.17                                                         |
| MR 2                                 | Mindoro South Coast Road                                                                              | MR                         |                                 | 43.53                                       | 782.00                                           | 109.48                                               | 3.40                   | 894.87                                                         |
|                                      |                                                                                                       | MR                         |                                 | 3.35                                        | 24.95                                            | 3.49                                                 | 0                      | 28.44                                                          |
| MR 3                                 | Mindoro Cross Island Road                                                                             |                            | 3-1                             | 17.65                                       | 271.40                                           | 38.00                                                | 0                      | 309.39                                                         |
|                                      |                                                                                                       |                            | 3-2                             | 6.77                                        | 166.37                                           | 23.29                                                | 6.09                   | 195.76                                                         |
|                                      |                                                                                                       |                            | 3-3                             | 59.12                                       | 1832.05                                          | 256.49                                               | 35.47                  | 2124.01                                                        |
| MR 4                                 | Mindoro West Coast Road                                                                               |                            | 4-1                             | 17.79                                       | 1595.30                                          | 250.40                                               | 0                      | 1845.70                                                        |
|                                      |                                                                                                       |                            | 4-2                             | 24.21                                       | 367.02                                           | 51.38                                                | 0                      | 418.40                                                         |
|                                      |                                                                                                       |                            | 4-3                             | 43.56                                       | 1039.64                                          | 145.55                                               | 0                      | 1185.19                                                        |
|                                      |                                                                                                       |                            | 4-4                             |                                             | (Included in                                     |                                                      |                        |                                                                |
|                                      | •                                                                                                     | MR                         |                                 | 39.98                                       | ( do                                             | •                                                    |                        | 404.00                                                         |
|                                      |                                                                                                       |                            | 4-6                             | 25.34                                       |                                                  | 52.18                                                | 0                      | 424.86                                                         |
|                                      |                                                                                                       |                            | 4-7                             | 2.22                                        | 5.24                                             | 0.73                                                 | 0                      | 5.97                                                           |
|                                      |                                                                                                       |                            | 4-8                             | 4.15                                        | (Included in                                     | •                                                    | •                      |                                                                |
|                                      |                                                                                                       |                            | 4-9                             |                                             | •                                                | •                                                    |                        |                                                                |
| MD E                                 | Mindoro North Coast Bood                                                                              |                            | 4-10                            | 13.55                                       |                                                  | •                                                    |                        | 70E G                                                          |
| MR 5                                 | Mindoro North Coast Road                                                                              |                            | 5-1                             | 43.47                                       | 619.03                                           | 86.66                                                | 10.80                  | 705.6                                                          |
| AD C                                 | Calanan Sasawa Canatal Dand                                                                           |                            | 5-2                             | 25.97                                       | 544.52                                           | 76.23                                                | 10.80                  | 631.5                                                          |
| MR 6                                 | Calapan - Socorro Coastal Road                                                                        |                            | 6-1                             | 28.23                                       | 682.38                                           | 95.53                                                | 4.25                   | 782.1                                                          |
|                                      |                                                                                                       |                            | 6-2                             | 36.12                                       | 932.34                                           | 130.53                                               | 32.51                  | 1095.3                                                         |
| MD 7                                 | Can Jose Colinteen Inland Deed                                                                        |                            | 6-3                             | 11.85                                       | 98.42                                            | 13.78                                                | 15.15                  | 112.20                                                         |
| MR 7                                 | San Jose - Calintaan Inland Road                                                                      |                            | 7-1                             | 43.57                                       | 812.46                                           | 113.75                                               | 15.15                  | 941.30                                                         |
| MR 8                                 | Mamburao - Abra de Ilog Coastal Road                                                                  |                            | 8-1<br>8-2                      | 42.63<br>67.07                              | 876.81<br>1909.81                                | 122.75<br>267.37                                     | 40.24                  | 999.53<br>2217.43                                              |
|                                      | Total for Mindoro Island                                                                              | 1911 3                     | 0-2                             | 815.46                                      | 15104.57                                         | 2141.70                                              | 147.91                 | 17394.1                                                        |
| PL 1                                 | Palawan North Road                                                                                    | PL                         | 1-1                             | 8.85                                        | 1565.40                                          | 156.50                                               | 0                      | 1721.90                                                        |
|                                      | T did trait (Total Troad                                                                              | PL                         | 1-2                             |                                             | (Included in                                     |                                                      | ٠                      | 1121.5                                                         |
|                                      |                                                                                                       | PL                         | 1-3                             | 88.96                                       | •                                                |                                                      |                        |                                                                |
|                                      |                                                                                                       | PL                         | 1-4                             | 10.32                                       | ,                                                |                                                      |                        |                                                                |
|                                      |                                                                                                       | PL                         | 1-5                             | 73.43                                       | 1433.90                                          | 200.75                                               | . 0                    | 1634.6                                                         |
|                                      |                                                                                                       | PL                         | 1-6                             | 60.06                                       | 1304.12                                          | 182.58                                               | 0                      | 1486.7                                                         |
| PL 2                                 | Palawan South Road                                                                                    | PL                         | 2-1                             | 2.75                                        | 20.11                                            | 2.82                                                 | 0                      | 22.9                                                           |
|                                      | •                                                                                                     | PL                         |                                 | 63.95                                       | 536.03                                           | 75.04                                                | 0                      | 611.0                                                          |
|                                      |                                                                                                       | PL                         | 2-3                             | 61.00                                       | 533.50                                           | 74.69                                                | 0                      | 608.1                                                          |
|                                      | ·                                                                                                     | PL                         | 2-4                             | 61.73                                       | 423.52                                           | 59.29                                                | 0                      | 482.8                                                          |
| PL 3                                 | Palawan South Road Extension                                                                          | PL                         | 3-1                             | 27.43                                       | 447.72                                           | 62.68                                                | . 0                    | 510.4                                                          |
|                                      |                                                                                                       | PL                         | 3-2                             | 39.91                                       | 692.47                                           | 96.95                                                | 0                      | 789.4                                                          |
|                                      |                                                                                                       | PL                         | 3-3                             | 54.23                                       | 1253.82                                          | 175.54                                               | 56.15                  | 1485.5                                                         |
| PL4                                  | Salvacion - Roxas West Coast Road                                                                     | PL                         | 4-1                             | 36.47                                       | 733.18                                           | 102.65                                               | 0                      | 835.8                                                          |
|                                      |                                                                                                       | , PL                       | 4-2                             | 90.84                                       | 2328.33                                          | 325.97                                               | 63.77                  | 2718.0                                                         |
|                                      |                                                                                                       | PL                         | 4-3                             | 22.02                                       | 448.94                                           | 62.85                                                | 0                      | 511.7                                                          |
| PL 5                                 | Quezon - Bacungan West Coast Road                                                                     | PL                         | 5-1                             | 35.98                                       | 667.32                                           | 93.43                                                | 0.                     | 760.7                                                          |
|                                      |                                                                                                       | PL                         | 5-2                             | 117.65                                      | 2943.65                                          | 412.11                                               | 92.01                  | 3447.7                                                         |
|                                      | J.P. Rizal - Quezon West Coast Road                                                                   | PL                         | 6-1                             | 59.96                                       | 1122.21                                          | 157.11                                               | 0                      | 1279.3                                                         |
| PL 6                                 | 3.1 . Nizar - Quezon West Obast Noag                                                                  | PL                         |                                 | 42.45                                       | 989.16                                           | 138.48                                               | 49.24                  | 1176.8                                                         |
| PL 6                                 | 3.1 Theat - Quezon west Coast Noau                                                                    | r.                         |                                 |                                             | 281.19                                           | 39.37                                                | 0                      | 320.5                                                          |
|                                      | Aboabo - Quezon Road                                                                                  | PL                         | 7-1                             | 18.38                                       |                                                  |                                                      |                        |                                                                |
| PL 7                                 |                                                                                                       |                            |                                 | 19.66                                       | 353.07                                           | 49.43                                                | 26.54                  | 429.0                                                          |
| PL 7                                 | Aboabo - Quezon Road                                                                                  | PL                         |                                 |                                             |                                                  |                                                      | 26.54<br><b>287.72</b> |                                                                |
| PL7<br>PL8                           | Aboabo - Quezon Road<br>Batarasa Cross Island Road                                                    | PL<br>PL                   |                                 | 19.66                                       | 353.07                                           | 49.43                                                |                        | 20833.5                                                        |
| PL 7<br>PL 8<br>RO 1                 | Aboabo - Quezon Road<br>Batarasa Cross Island Road<br>Total for Palawan Island                        | PL<br>PL                   | 8-1                             | 19.66<br><b>1024.64</b>                     | 353.07<br>18077.65<br>414.23                     | 49.43<br><b>2468.22</b>                              | 287.72                 | <b>20833.5</b>                                                 |
| PL 7<br>PL 8<br>RO 1                 | Aboabo - Quezon Road<br>Batarasa Cross Island Road<br>Total for Palawan Island<br>Romblon Island Road | PL<br>PL<br>RO<br>RC       | 8-1<br>1-1<br>2-1               | 19.66<br>1024.64<br>19.39<br>45.76          | 353.07<br>18077.65<br>414.23                     | 49.43<br><b>2468.22</b><br>57.99                     | <b>287.72</b><br>0     | <b>20833.</b> 5<br>472.2<br>860.4                              |
| PL 6<br>PL 7<br>PL 8<br>RO 1<br>RO 2 | Aboabo - Quezon Road<br>Batarasa Cross Island Road<br>Total for Palawan Island<br>Romblon Island Road | PL<br>PL<br>RO<br>RO<br>RC | 8-1<br>1-1<br>2-1<br>2-2        | 19.66<br>1024.64<br>19.39                   | 353.07<br>18077.65<br>414.23<br>754.73           | 49.43<br><b>2468.22</b><br>57.99<br>105.66           | 287.72<br>0<br>0       | 20833.5<br>472.2<br>860.4<br>926.4                             |
| PL 7<br>PL 8<br>RO 1                 | Aboabo - Quezon Road<br>Batarasa Cross Island Road<br>Total for Palawan Island<br>Romblon Island Road | PL<br>PL<br>RO<br>RO<br>RC | 8-1<br>1-1<br>2-1<br>2-2<br>2-3 | 19.66<br>1024.64<br>19.39<br>45.76<br>51.01 | 353.07<br>18077.65<br>414.23<br>754.73<br>812.63 | 49.43<br><b>2468.22</b><br>57.99<br>105.66<br>113.77 | 287.72<br>0<br>0<br>0  | 429.0<br>20833.5<br>472.2<br>860.4<br>926.4<br>443.8<br>1206.0 |