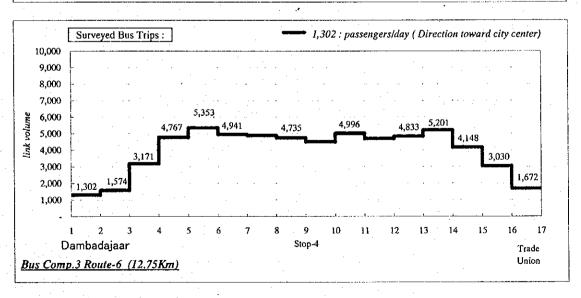

Appendix Table 5.1.1 Format for Vehicle Owner Interview Survey (Passenger Vehicle)

| Registered year                |                   |                  | Last question | Household monthly income                | (Only for private car owners)                                                                                                                                                                                                                              |  |
|--------------------------------|-------------------|------------------|---------------|-----------------------------------------|------------------------------------------------------------------------------------------------------------------------------------------------------------------------------------------------------------------------------------------------------------|--|
| Plate<br>number                | Name of           | OWNER            | 9             | Total distance traveled in the day      | A letter before diving B Meter after Before Fill out the despece by idlameter                                                                                                                                                                              |  |
|                                | Khoroc            |                  | 5             | Type of industry that uses the vehicle  | (Only for company car owners)  Agi Fores, Feb. 1   Fores increes and 12  Mining 2   Fores increes 17  Mining 2   Fores increes 18  Construction 6   Energy State 19  Mining 5   Public Dusiness 11  Recall 6   Others 17  Apply a correct number  Industry |  |
| y Number 2                     | District          | Address          | 4             | Occupation(Only for private car owners) | Agriculture and cattle breeding 1  Company employee 2  Private business 3  Student 4  Unemployed 5  Apply a correct number                                                                                                                                 |  |
| ew Surve                       |                   | ^                | 6             | House                                   | size<br>(Only for<br>private car<br>owners)                                                                                                                                                                                                                |  |
| Vehicle-owner interview Survey | r Vehicle –       | (month) (day). ( | 6             | Type of ownership                       | Private 1 Company 2 Apply a correct number Typo of ownership                                                                                                                                                                                               |  |
| Vehicle-ow                     | Passanger Vehicle | Survey day       | •             | Type of vehicle                         | Passenger Car 1 Microbus 2 Physic bus 3 Apply a correct number.                                                                                                                                                                                            |  |