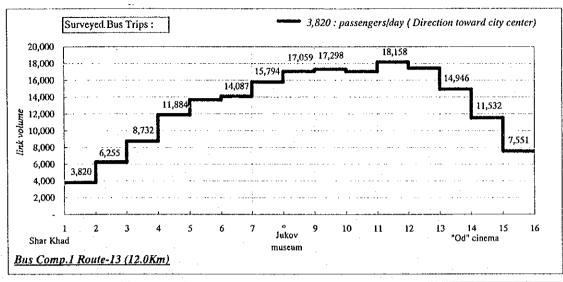

| 16  | 0            | 0           | 7              | 2       | 191   |
| 17:00 - 18:00 | 160   | 3        | 21  | . 0          | 1           | 7              | 3       | 195   |
| 18:00 - 19:00 | 126   | 5        | 17  | 0            | 0           | 12             | 2       | 162   |
| 19:00 - 20:00 | 135   | 7        | 14  | 0            | 1           | 5              | 1       | 163   |
| 20:00 - 21:00 | 151   | 7        | 12  | 0            | 1           | 6              | 1       | 178   |
| 21:00 - 22:00 | 155   | 16       | 10  | 0            | 0           | 6              | 0       | 187   |
| Total         | 1,775 | 113      | 260 | 0            | 11          | 78             | 32      | 2,269 |



Appendix Figure 5.2.1 Cordon Points of Survey for Buses and Boarded Passengers









Appendix Figure 5.2.3 (1) Passenger Volume by Bus Stop, 1998





Appendix Figure 5.2.3 (2) Passenger Volume by Bus Stop, 1998

Appendix Table 5.2.1 Buses on Route and Trips (In City)

|    | Campa                                            |             |                                 | Dis-        | - Working Day |       |          |       |        |      |                                                  | Holiday |       |            |
|----|--------------------------------------------------|-------------|---------------------------------|-------------|---------------|-------|----------|-------|--------|------|--------------------------------------------------|---------|-------|------------|
| No | Compa                                            | No          | Route Name