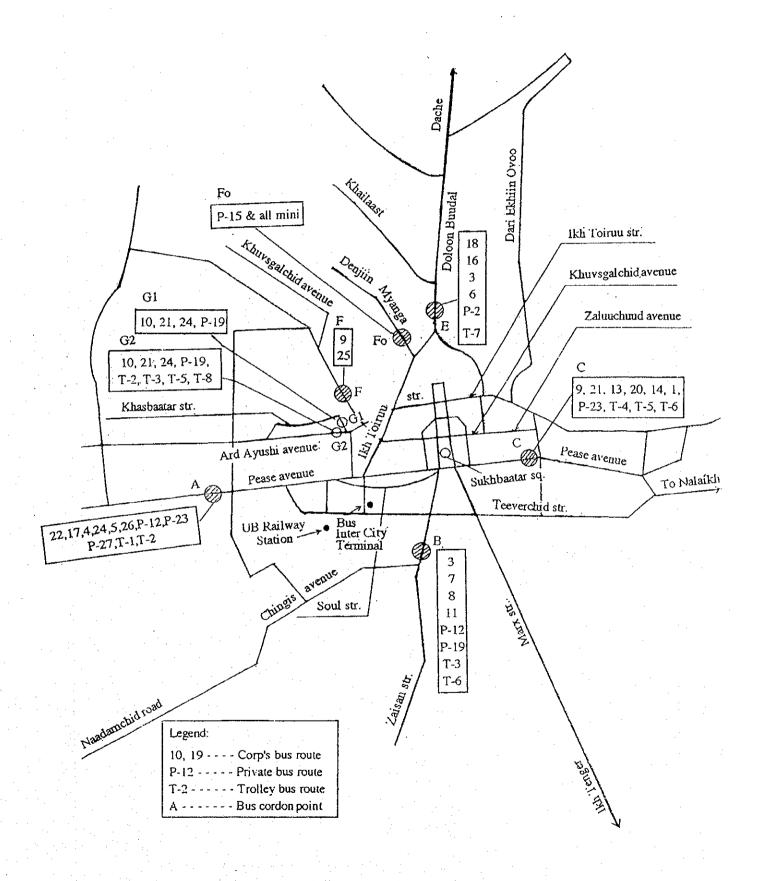

1           | 0              | 0       | 159   |
| 16:00 - 17:00 | 159   | 7        | 16  | 0            | 0           | 7              | 2       | 191   |
| 17:00 - 18:00 | 160   | 3        | 21  | . 0          | 1           | 7              | 3       | 195   |
| 18:00 - 19:00 | 126   | 5        | 17  | 0            | 0           | 12             | 2       | 162   |
| 19:00 - 20:00 | 135   | 7        | 14  | 0            | 1           | 5              | 1       | 163   |
| 20:00 - 21:00 | 151   | 7        | 12  | 0            | 1           | 6              | 1       | 178   |
| 21:00 - 22:00 | 155   | 16       | 10  | 0            | 0           | 6              | 0       | 187   |
| Total         | 1,775 | 113      | 260 | 0            | 11          | 78             | 32      | 2,269 |



Appendix Figure 5.2.1 Cordon Points of Survey for Buses and Boarded Passengers









Appendix Figure 5.2.3 (1) Passenger Volume by Bus Stop, 1998





Appendix Figure 5.2.3 (2) Passenger Volume by Bus Stop, 1998

Appendix Table 5.2.1 Buses on Route and Trips (In City)

|    | Campa                                            |             |                                 | Dis-        | - Working Day |       |          |       |        |      |                                                  | Holiday |       |            |
|----|--------------------------------------------------|-------------|---------------------------------|-------------|---------------|-------|----------|-------|--------|------|--------------------------------------------------|---------|-------|------------|
| N