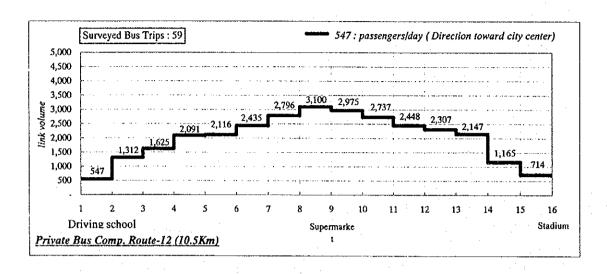

Appendix Table 5.1.1 Format for Vehicle Owner Interview Survey (Passenger Vehicle)

| Registered year                |                   |                  | Last question | Household monthly income                | (Only for private car owners)                                                                                                                                                                                                                              |  |
|--------------------------------|-------------------|------------------|---------------|-----------------------------------------|------------------------------------------------------------------------------------------------------------------------------------------------------------------------------------------------------------------------------------------------------------|--|
| Plate<br>number                | Name of           | OWNER            | 9             | Total distance traveled in the day      | A letter before diving B Meter after Before Fill out the despece by idlameter                                                                                                                                                                              |  |
|                                | Khoroc            |                  | 5             | Type of industry that uses the vehicle  | (Only for company car owners)  Agi Fores, Feb. 1   Fores increes and 12  Mining 2   Fores increes 17  Mining 2   Fores increes 18  Construction 6   Energy State 19  Mining 5   Public Dusiness 11  Recall 6   Others 17  Apply a correct number  Industry |  |
| y Number 2                     | District          | Address          | 4             | Occupation(Only for private car owners) | Agriculture and cattle breeding 1  Company employee 2  Private business 3  Student 4  Unemployed 5  Apply a correct number                                                                                                                                 |  |
| ew Surve                       |                   | ^                | 6             | House                                   | size<br>(Only for<br>private car<br>owners)                                                                                                                                                                                                                |  |
| Vehicle-owner interview Survey | r Vehicle –       | (month) (day). ( | 6             | Type of ownership                       | Private 1 Company 2 Apply a correct number Typo of ownership                                                                                                                                                                                               |  |
| Vehicle-ow                     | Passanger Vehicle | Survey day       | •             | Type of vehicle                         | Passenger Car 1 Microbus 2 Physic bus 3 Apply a correct number.                                                                                                                                                                                            |  |