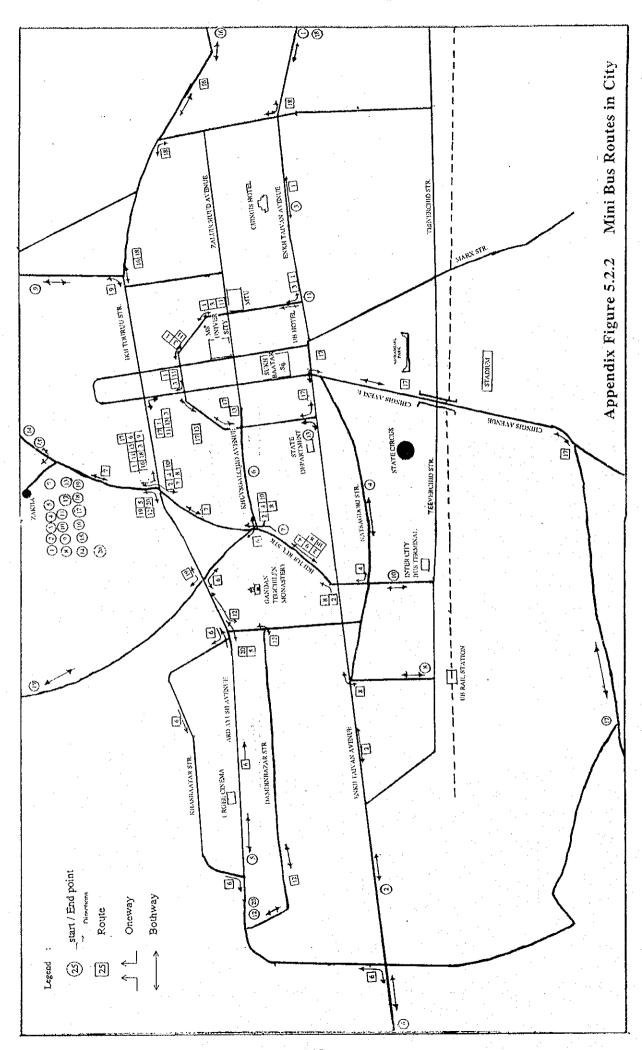

| 16  | 0            | 0           | 7              | 2       | 191   |
| 17:00 - 18:00 | 160   | 3        | 21  | . 0          | 1           | 7              | 3       | 195   |
| 18:00 - 19:00 | 126   | 5        | 17  | 0            | 0           | 12             | 2       | 162   |
| 19:00 - 20:00 | 135   | 7        | 14  | 0            | 1           | 5              | 1       | 163   |
| 20:00 - 21:00 | 151   | 7        | 12  | 0            | 1           | 6              | 1       | 178   |
| 21:00 - 22:00 | 155   | 16       | 10  | 0            | 0           | 6              | 0       | 187   |
| Total         | 1,775 | 113      | 260 | 0            | 11          | 78             | 32      | 2,269 |



Appendix Figure 5.2.1 Cordon Points of Survey for Buses and Boarded Passengers









Appendix Figure 5.2.3 (1) Passenger Volume by Bus Stop, 1998





Appendix Figure 5.2.3 (2) Passenger Volume by Bus Stop, 1998

Appendix Table 5.2.1 Buses on Route and Trips (In City)

|    | Campa                                            |             |                                 | Dis-        | - Working Day |       |          |       |        |      |                                                  | Holiday |       |            |
|----|--------------------------------------------------|-------------|---------------------------------|-------------|---------------|-------|----------|-------|--------|------|--------------------------------------------------|---------|-------|------------|
| No | Compa                                            | No          | Route Name