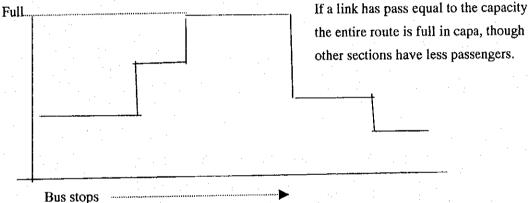

Appendix Table 5.1.1 Format for Vehicle Owner Interview Survey (Passenger Vehicle)

| Registered year                |                   |                  | Last question | Household monthly income                | (Only for private car owners)                                                                                                                                                                                                                              |  |
|--------------------------------|-------------------|------------------|---------------|-----------------------------------------|------------------------------------------------------------------------------------------------------------------------------------------------------------------------------------------------------------------------------------------------------------|--|
| Plate<br>number                | Name of           | OWNER            | 9             | Total distance traveled in the day      | A letter before diving B Meter after Before Fill out the despece by idlameter                                                                                                                                                                              |  |
|                                | Khoroc            |                  | 5             | Type of industry that uses the vehicle  | (Only for company car owners)  Agi Fores, Feb. 1   Fores increes and 12  Mining 2   Fores increes 17  Mining 2   Fores increes 18  Construction 6   Energy State 19  Mining 5   Public Dusiness 11  Recall 6   Others 17  Apply a correct number  Industry |  |
| y Number 2                     | District          | Address          | 4             | Occupation(Only for private car owners) | Agriculture and cattle breeding 1  Company employee 2  Private business 3  Student 4  Unemployed 5  Apply a correct number                                                                                                                                 |  |
| ew Surve                       |                   | ^                | 6             | House                                   | size<br>(Only for<br>private car<br>owners)                                                                                                                                                                                                                |  |
| Vehicle-owner interview Survey | r Vehicle –       | (month) (day). ( | 6             | Type of ownership                       | Private 1 Company 2 Apply a correct number Typo of ownership                                                                                                                                                                                               |  |
| Vehicle-ow                     | Passanger Vehicle | Survey day       | •             | Type of vehicle                         | Passenger Car 1 Microbus 2 Physic bus 3 Apply a correct number.                                                                                                                                                                                            |  |