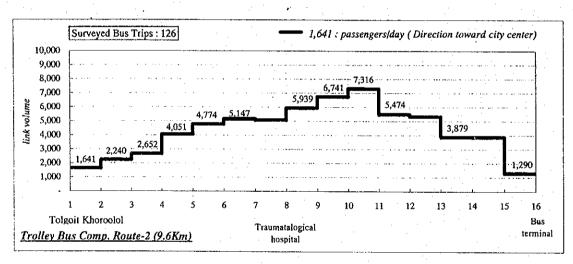

Appendix Table 5.1.1 Format for Vehicle Owner Interview Survey (Passenger Vehicle)

| Registered year                |                   |                  | Last question | Household monthly income                | (Only for private car owners)                                                                                                                                                                                                                              |  |
|--------------------------------|-------------------|------------------|---------------|-----------------------------------------|------------------------------------------------------------------------------------------------------------------------------------------------------------------------------------------------------------------------------------------------------------|--|
| Plate<br>number                | Name of           | OWNER            | 9             | Total distance traveled in the day      | A letter before diving B Meter after Before Fill out the despece by idlameter                                                                                                                                                                              |  |
|                                | Khoroc            |                  | 5             | Type of industry that uses the vehicle  | (Only for company car owners)  Agi Fores, Feb. 1   Fores increes and 12  Mining 2   Fores increes 17  Mining 2   Fores increes 18  Construction 6   Energy State 19  Mining 5   Public Dusiness 11  Recall 6   Others 17  Apply a correct number  Industry |  |
| y Number 2                     | District          | Address          | 4             | Occupation(Only for private car owners) | Agriculture and cattle breeding 1  Company employee 2  Private business 3  Student 4  Unemployed 5  Apply a correct number                                                                                                                                 |  |
| ew Surve                       |                   | ^                | 6             | House                                   | size<br>(Only for<br>private car<br>owners)                                                                                                                                                                                                                |  |
| Vehicle-owner interview Survey | r Vehicle –       | (month) (day). ( | 6             | Type of ownership                       | Private 1 Company 2 Apply a correct number Typo of ownership                                                                                                                                                                                               |  |
| Vehicle-ow                     | Passanger Vehicle | Survey day       | •             | Type of vehicle                         | Passenger Car 1 Microbus 2 Physic bus 3 Apply a correct number.                                                                                                                                                                                            |  |