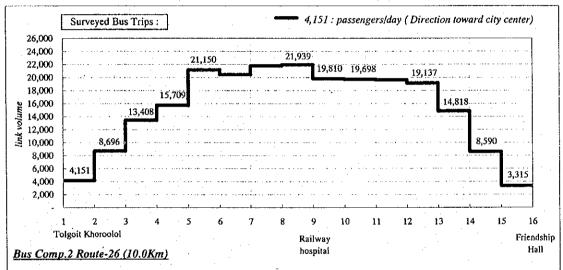

16  | 0            | 0           | 7              | 2       | 191   |
| 17:00 - 18:00 | 160   | 3        | 21  | . 0          | 1           | 7              | 3       | 195   |
| 18:00 - 19:00 | 126   | 5        | 17  | 0            | 0           | 12             | 2       | 162   |
| 19:00 - 20:00 | 135   | 7        | 14  | 0            | 1           | 5              | 1       | 163   |
| 20:00 - 21:00 | 151   | 7        | 12  | 0            | 1           | 6              | 1       | 178   |
| 21:00 - 22:00 | 155   | 16       | 10  | 0            | 0           | 6              | 0       | 187   |
| Total         | 1,775 | 113      | 260 | 0            | 11          | 78             | 32      | 2,269 |



Appendix Figure 5.2.1 Cordon Points of Survey for Buses and Boarded Passengers









Appendix Figure 5.2.3 (1) Passenger Volume by Bus Stop, 1998





Appendix Figure 5.2.3 (2) Passenger Volume by Bus Stop, 1998

Appendix Table 5.2.1 Buses on Route and Trips (In City)

|    | Campa                                            |             |                                 | Dis-        | - Working Day |       |          |       |        |      |                                                  | Holiday |       |            |
|----|--------------------------------------------------|-------------|---------------------------------|-------------|---------------|-------|----------|-------|--------|------|--------------------------------------------------|---------|-------|------------|
| No | Compa                                            | No          | Route Name