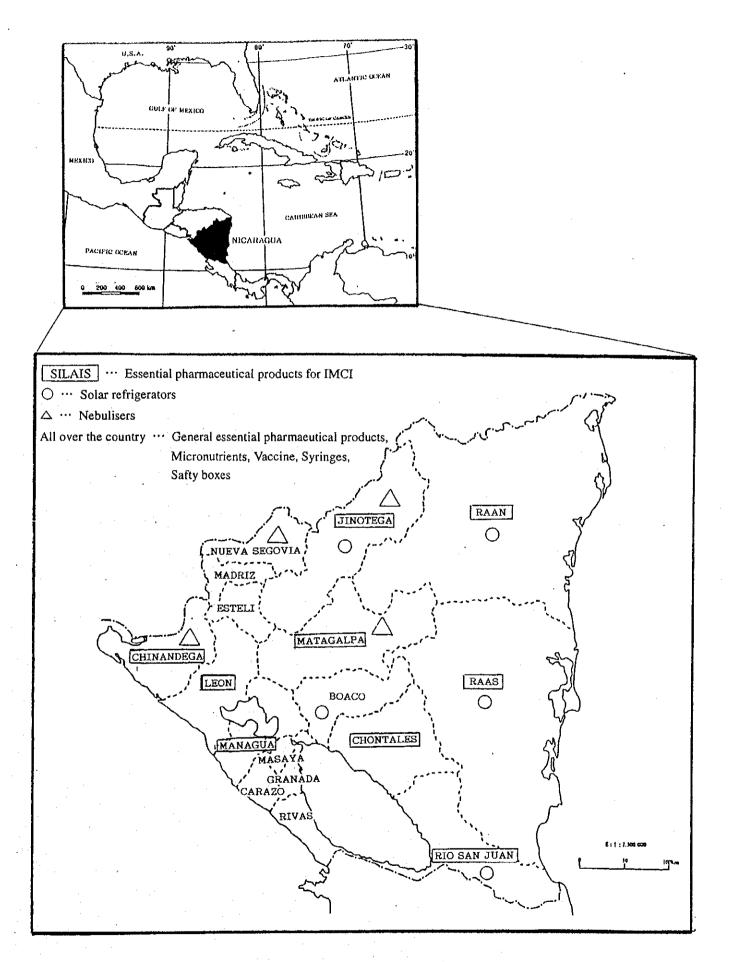

Of the basic pharmaceutical products, this Project shall procure eighteen types of pharmaceutical products mainly consisting of antibiotic agents, the necessity for which has increased because of the increased demand after the damage caused by Hurricane Mitch. These pharmaceutical products shall be made available throughout Nicaragua, the amount being equivalent to six months' demand as shown in Table 2-1 in accordance with the population of each Sistemas Locales de Atencion Integral a la Salud (SILAIS).

## (2) Essential pharmaceutical products for IMCI

The areas to be covered by this Project are nine SILAISs including agricultural areas, areas in which projects by other support agents were completed by 1999, and areas with a higher infant mortality rate than the national average of 53/1,000. Infants below the age of five in these areas account for 73% of all the infants in Nicaragua (695,323/950,924).