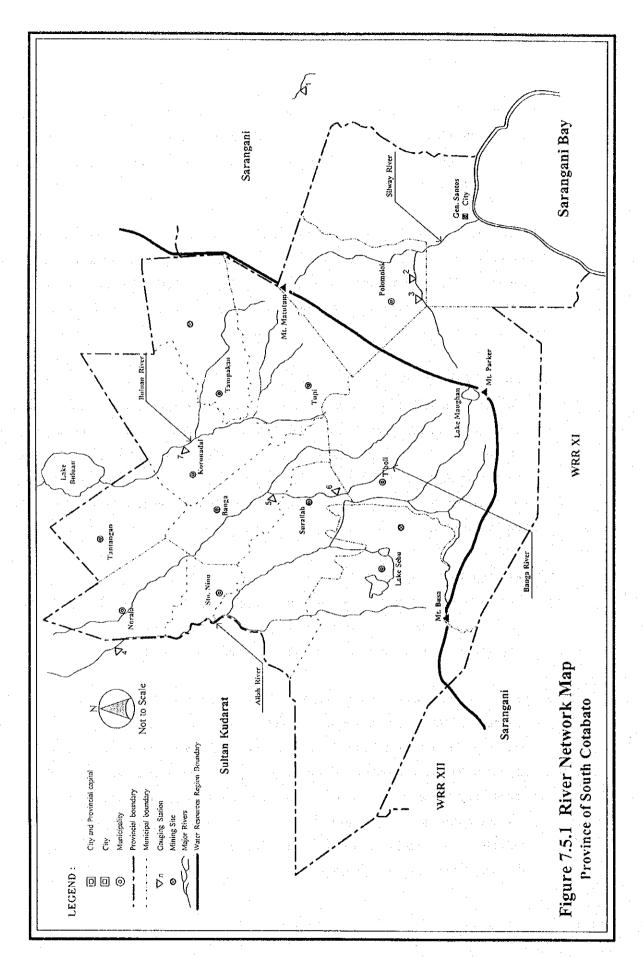

ayan River duration curve, the specific discharge at the Malingon Gauging Station in the province of Sarangani are added for comparison.

The stream flow, maintenance flow, diversion flow and return flow are usually used to estimate the exploitable surface water potential. In this study, the stream flow was considered as the flow potential for domestic use and the diversion flow value was treated as the equivalent to the discharge of water rights registration in surface water use. No detailed study on the return flow has been performed yet due to the difficulties in investigating the irrigation, evapotranspiration and recharge value to groundwater, etc. within the entire watersheds in the province. Therefore, the return flow was not considered for the estimation of exploitable potential.



**S** 

Table 7.5.1 Gauging Station & River Water Use by Major River Basins

| River Basin | asin   |                   | Informs                                      | Information from Ga