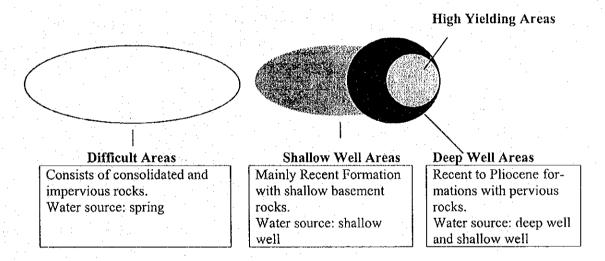

port.



- 3) Areas with potential high yielding aquifer in the Water Resources Investigation of NWRB, are reflected in the defined groundwater potential areas.
  - Based on the results of electric resistivity survey of the above investigation, resistivity values from 20 to 210 ohm-meter indicate a potential high yielding formation. Values less than 10 ohm-meter suggest clayey layer. Figure 7.3.1, Main Report, shows the boundaries of areas with high and low yielding aquifers.
- 4) Delineate shallow and deep well areas based on well database of NWRB and DPWH-central office, well inventory of DPWH-DEO (refer to Table 7.3.1, Data Report) and rock distribution. Figure 7.3.4 presents the categorization in terms of groundwater utilization.

Figure 7.3.2 Area Category by Groundwater Utilization



Shallow well areas are defined on the following basis:

- (a) Predominance of serviceable shallow wells and presence of deep wells with water quality problem and/or low yielding aquifers.
- (b) Occurrence of impervious rocks beneath the Recent formation at shallow depth.
- 5) Based on the information provided by NWRB's well inventory and the data obtained through the questionnaires, well specification for each municipality is established as shown in the map. These specifications are used as references in evaluating the groundwater availability in each locality. Individual well locations with technical information are presented in Figure 7.6.1, Data Report.

## (3) Future Updating and Utilization of the Map

For future updating of the map, the following procedure shall be employed.

- Ref