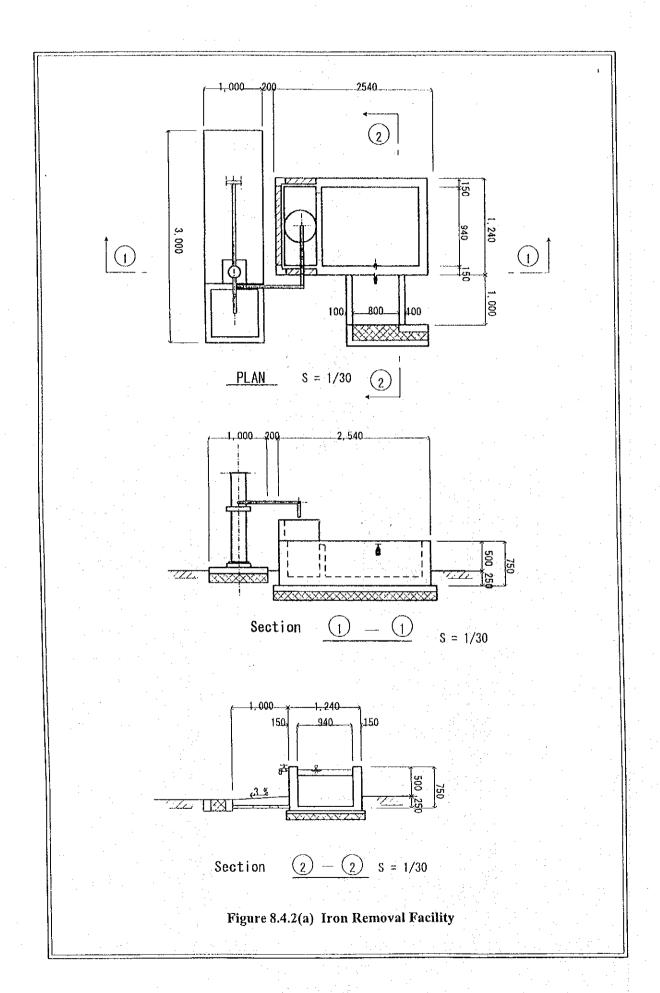

supply augmentation.

# Tampakan

No WD/Level III exists at present, however there are many Level II systems.

#### Tantangan

No WD/Level III exists at present. Brackish water is common for those who are using groundwater. Many Level II systems are using spring source, and sometimes also public deep wells.

#### T'boli

The municipality is located on a hilly area with water supply. No water district exists. It is difficult to develop deep wells. Transmission line is very long from spring sources (15 km) to service area. Spring sources at Barangay Kemate may be studied as a water source.

#### <u>Tupi</u>

There is a WD to serve the urban area at present.



# OPEN HOLE DRILLING & GRAVEL PACK METHOD

# SHALLOW WELLS



# DEEP WELLS FIGURE 8.4.1

TYPICAL STRUCTURE OF LEVEL I WELL FACILITY







# 8.5 Service Coverage by Target Year

# 8.5.1 Water Supply

# (1) Population to be served by Level II system in Phase I

Thirty three (33) untapped spring sources were confirmed to be suitable for Level II systems in rural water supply during PW4SP preparation as shown in Table 8.5.1. The conditions and assumptions applied for this estimate are as follows:

# Source capacity:

The average source capacity of untapped spring was assumed to meet the needs of 100 households based on the review of existing Level II systems with spring sources.

# Number of system:

Twenty seven (27), out of 33 untapped springs, were considered to serve 27 Level II systems in 27 rural barangays of 3 municipalities in the medium-term.

Table 8.5.1 Population to be Served by Level II System in Phase I

| Na