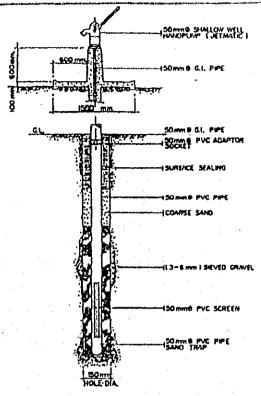

There is a WD but expansion is needed. New urban development (agri-industry) has been proceeded and there is an urgent need for water supply augmentation.

# Tampakan

No WD/Level III exists at present, however there are many Level II systems.

#### Tantangan

No WD/Level III exists at present. Brackish water is common for those who are using groundwater. Many Level II systems are using spring source, and sometimes also public deep wells.

#### T'boli

The municipality is located on a hilly area with water supply. No water district exists. It is difficult to develop deep wells. Transmission line is very long from spring sources (15 km) to service area. Spring sources at Barangay Kemate may be studied as a water source.

#### <u>Tupi</u>

There is a WD to serve the urban area at present.



# OPEN HOLE DRILLING & GRAVEL PACK METHOD

# SHALLOW WELLS



# DEEP WELLS FIGURE 8.4.1

TYPICAL STRUCTURE OF LEVEL I WELL FACILITY







# 8.5 Service Coverage by Target Year

# 8.5.1 Water Supply

# (1) Population to be served by Level II system in Phase I

Thirty three (33) untapped spring sources were confirmed to be suitable for Level II systems in rural water supply during PW4SP preparation as shown in Table 8.5.1. The conditions and assumptions applied for this estimate are as follows:

# Source capacity:

The average source capacity of untapped spring was assumed to meet the needs of 100 households based on the review of existing Level II systems with spring sources.

# Number of system:

Twenty seven (27), out of 33 untapped springs, were considered to serve 27 Level II systems