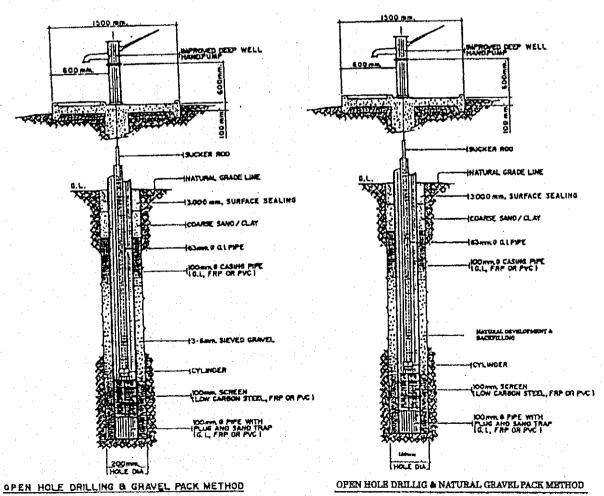

(agri-industry) has been proceeded and there is an urgent need for water supply augmentation.

# Tampakan

No WD/Level III exists at present, however there are many Level II systems.

#### Tantangan

No WD/Level III exists at present. Brackish water is common for those who are using groundwater. Many Level II systems are using spring source, and sometimes also public deep wells.

#### T'boli

The municipality is located on a hilly area with water supply. No water district exists. It is difficult to develop deep wells. Transmission line is very long from spring sources (15 km) to service area. Spring sources at Barangay Kemate may be studied as a water source.

#### <u>Tupi</u>

There is a WD to serve the urban area at present.



# OPEN HOLE DRILLING & GRAVEL PACK METHOD

# SHALLOW WELLS



# DEEP WELLS FIGURE 8.4.1

TYPICAL STRUCTURE OF LEVEL I WELL FACILITY







# 8.5 Service Coverage by Target Year

# 8.5.1 Water Supply

# (1) Population to be served by Level II system in Phase I

Thirty three (33) untapped spring sources were confirmed to be suitable for Level II systems in rural water supply during PW4SP preparation as shown in Table 8.5.1. The conditions and assumptions applied for this estimate are as follows:

# Source capacity:

The average source capacity of untapped spring was assumed to meet the needs of 100 households based on the review of existing Level II systems with spring sources.

# Number of system:

Twenty seven (27), out of 33 untapped springs, were considered to serve 27 Level II systems in 27 rural barangays of 3 municipalities in the medium-term.