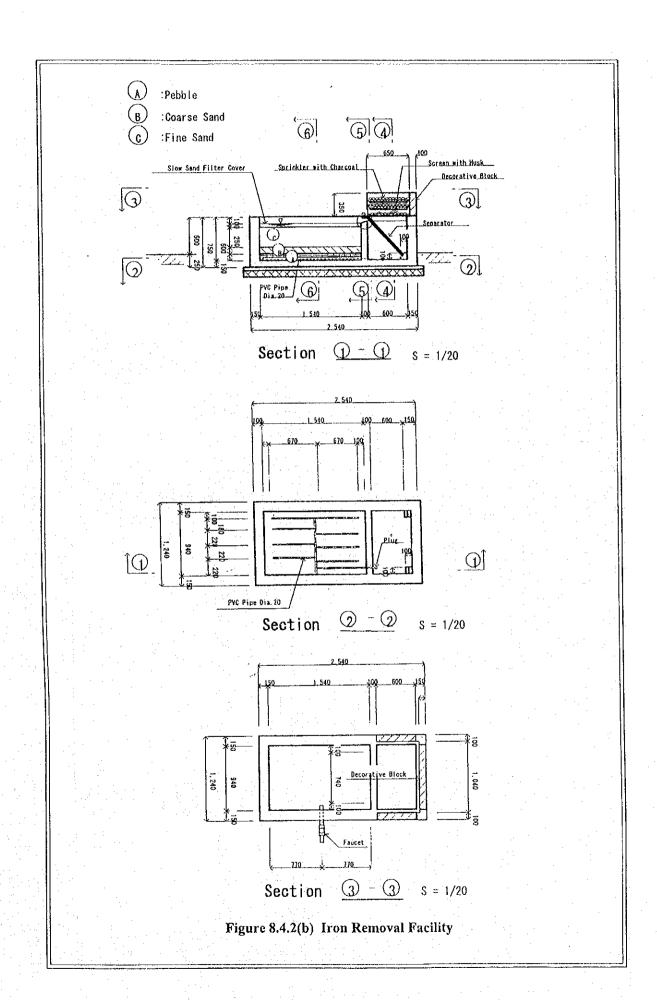

pply augmentation.

# Tampakan

No WD/Level III exists at present, however there are many Level II systems.

#### Tantangan

No WD/Level III exists at present. Brackish water is common for those who are using groundwater. Many Level II systems are using spring source, and sometimes also public deep wells.

#### T'boli

The municipality is located on a hilly area with water supply. No water district exists. It is difficult to develop deep wells. Transmission line is very long from spring sources (15 km) to service area. Spring sources at Barangay Kemate may be studied as a water source.

#### <u>Tupi</u>

There is a WD to serve the urban area at present.



# OPEN HOLE DRILLING & GRAVEL PACK METHOD

# SHALLOW WELLS



# DEEP WELLS FIGURE 8.4.1

TYPICAL STRUCTURE OF LEVEL I WELL FACILITY







# 8.5 Service Coverage by Target Year

# 8.5.1 Water Supply

# (1) Population to be served by Level II system in Phase I

Thirty three (33) untapped spring sources were confirmed to be suitable for Level II systems in rural water supply during PW4SP preparation as shown in Table 8.5.1. The conditions and assumptions applied for this estimate are as follows:

# Source capacity:

The average source capacity of untapped spring was assumed to meet the needs of 100 households based on the review of existing Level II systems with spring sources.

# Number of system:

Twenty seven (27), out of 33 untapped springs, were considered to serve 27 Level II systems in 27 rural barangays of 3 municipalities in the medium-term.

Table 8.5.1 Population to be Served by Level II System in Phase I

| Name