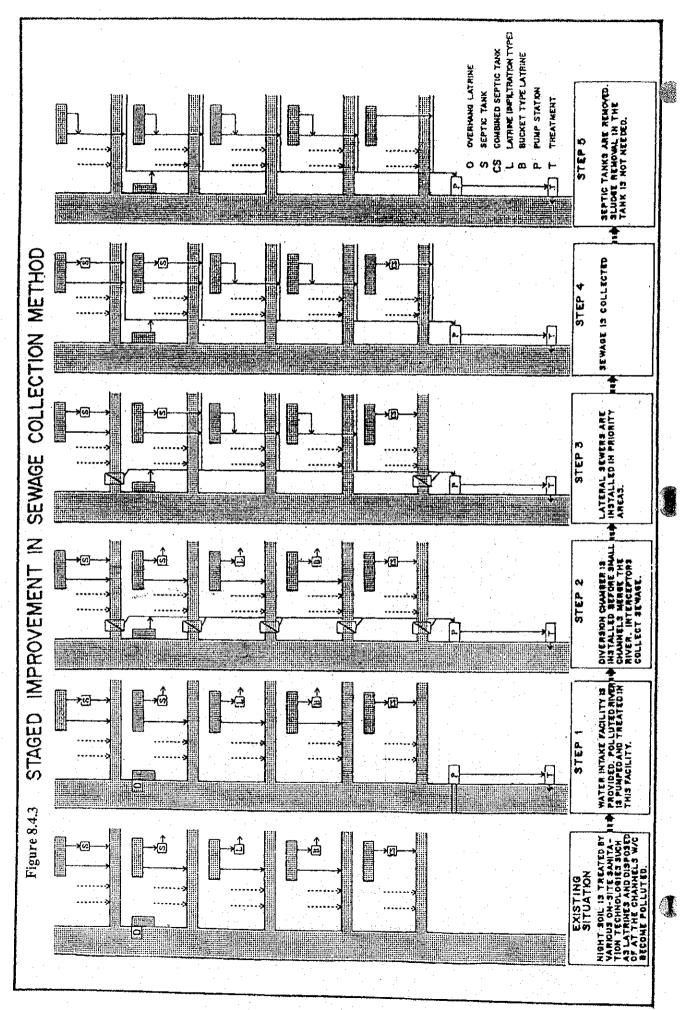

ly augmentation.

# Tampakan

No WD/Level III exists at present, however there are many Level II systems.

#### Tantangan

No WD/Level III exists at present. Brackish water is common for those who are using groundwater. Many Level II systems are using spring source, and sometimes also public deep wells.

#### T'boli

The municipality is located on a hilly area with water supply. No water district exists. It is difficult to develop deep wells. Transmission line is very long from spring sources (15 km) to service area. Spring sources at Barangay Kemate may be studied as a water source.

#### <u>Tupi</u>

There is a WD to serve the urban area at present.



# OPEN HOLE DRILLING & GRAVEL PACK METHOD

# SHALLOW WELLS



# DEEP WELLS FIGURE 8.4.1

TYPICAL STRUCTURE OF LEVEL I WELL FACILITY







# 8.5 Service Coverage by Target Year

# 8.5.1 Water Supply

# (1) Population to be served by Level II system in Phase I

Thirty three (33) untapped spring sources were confirmed to be suitable for Level II systems in rural water supply during PW4SP preparation as shown in Table 8.5.1. The conditions and assumptions applied for this estimate are as follows:

# Source capacity:

The average source capacity of untapped spring was assumed to meet the needs of 100 households based on the review of existing Level II systems with spring sources.

# Number of system:

Twenty seven (27), out of 33 untapped springs, were considered to serve 27 Level II systems in 27 rural barangays of 3 municipalities in the medium-term.

Table 8.5.1 Population to be Served by Level II System in Phase I

| Name o