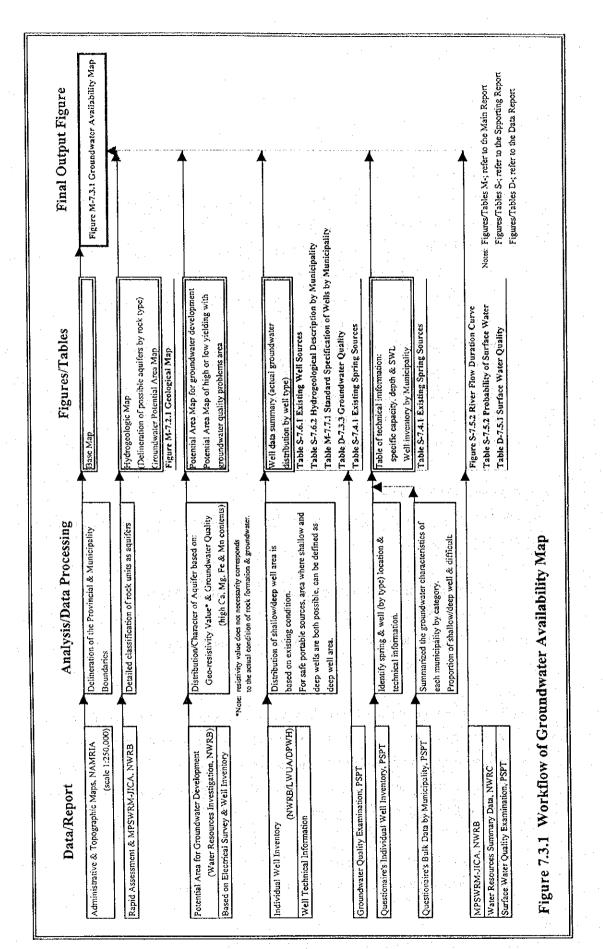

e map with an approximate scale of 1:600,000 (fit to the A4 map size).
   The topographical map of NAMRIA (1:250,000) was used as a reference map. Basic information including rivers and provincial and municipal boundaries are indicated in the prepared base map.
- 2) The groundwater potential areas, based on the geology of the province, are delineated on the base map. The Recent alluvial and/or beach deposits, Pliocene-Quaternary sedimentary formation (clay, silt, sand and gravel) and Pliocene-Quaternary volcanic rock units (pyroclastics, debris flow and tuff) are regarded as possible aquifers considering their high porosity and permeability.

Boundaries between groundwater development potential area and difficult area were defined and delineated as presented in Figure 7.3.1, Main Report.



- 3) Areas with potential high yielding aquifer in the Water Resources Investigation of NWRB, are reflected in the defined groundwater potential areas.
  - Based on the results of electric resistivity survey of the above investigation, resistivity values from 20 to 210 ohm-meter indicate a potential high yielding formation. Values less than 10 ohm-meter suggest clayey layer. Figure 7.3.1, Main Report, shows the boundaries of areas with high and low yielding aquifers.
- 4) Delineate shallow and deep well areas based on well database of NWRB and DPWH-central office, well inventory of DPWH-DEO (refer to Table 7.3.1, Data Report) and rock distribution. Figure 7.3.4 presents the categorization in terms of groundwater utilization.

Figure 7.3.2 Area Category by Groundwater Utilization



Shall