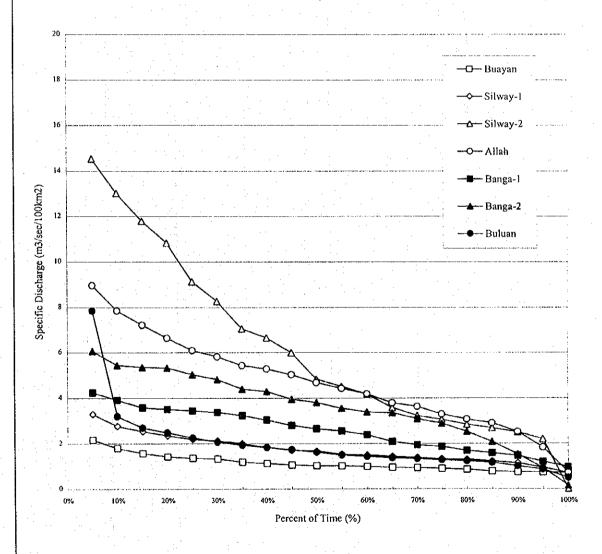

| 4.19        | 2.38           | 3.39     | 1.43     |
| 70%                   | 0.93     | 1.38     | 3.23        | 3.63        | 1.94           | 3.09     | 1.33     |
| 80%                   | 0.86     | 1.30     | 2.84        | 3.07        | 1.69           | 2.52     | 1.24     |
| 90%                   | 0.74     | 1.13     | 2.50        | 2.51        | 1.46           | 1.52     | 1.00     |
| 100%                  | 0.70     | 0.71     | 0.02        | 0.73        | 0.97           | 0.15     | 0.49     |
| Period of Data Used   | 1957-'70 | 1950-'70 | 1956-'70    | 1951-'70    | 1959-'69       | 1966-'69 | 1950-'70 |

Source; Philippine Water Resources Summary Data, as of Jan. 1980 by NWRC
Interim Report, Master Plan Study on Water Resources Management, as of Oct. 1997 by NWRB



Figure 7.5.2 River Flow Duration Curve

Table 7.5.2 Probability of Surface Water

| Divisor Water  | Voter                                 |                 | Related Data       | Data      |                       |                    |            |             | Probab                   | ility of Si  | Probability of Surface Water (10-year returen-period | r (10-yea    | r returen-p                   | eriod)     |                |
|----------------|---------------------------------------|-----------------|--------------------|-----------|-----------------------|--------------------|------------|-------------|--------------------------|--------------|------------------------------------------------------|--------------|-------------------------------|------------|----------------|
| TA