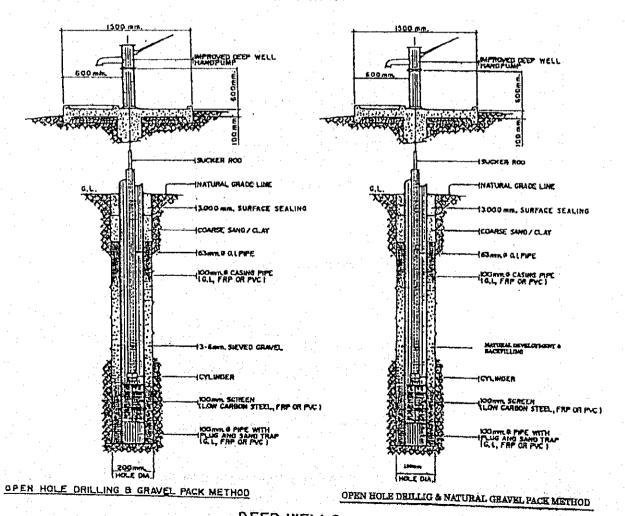

0 persons (90% of the urban population) are served by the system. Water source is spring.

#### **Talisayan**

No Level III exists. Majority of the urban population is served by Level II. Water source is spring but the discharge rate is limited. Deep well may be used for water source augmentation. Upgrading of Level II shall be studied using deep well sources.

#### Villanueva

There are two Level III, one managed by the municipality and the other by the RWSA. About 7,200 persons are served by these systems (70% of the urban population) Water sources are springs for both systems. Discharge rates are sufficient for the waterworks. System expansion using spring sources is required. Distribution network shall be improved/replaced.



OPEN HOLE DRILLING & GRAVEL PACK METHOD

## SHALLOW WELLS



DEEP WELLS
FIGURE 8.4.1
TYPICAL STRUCTURE OF LEVEL I WELL FACILITY







#### 8.5 Service Coverage by Target Year

# 8.5.1 Water Supply

# (1) Population to be served by Level II system in Phase I

Fourteen (14) untapped spring sources were confirmed to be suitable for Level II systems in rural water supply during the PW4SP preparation as shown in Table 8.5.1. The conditions and assumptions applied for this estimate are as follows:

#### Source capacity:

The average source capacity of untapped spring was assumed to meet the needs of 100 households based on the review of existing Level II systems with spring sources.

#### Number of system:

Out of 14 untapped springs identified, 9 were considered to serve 9 Level II systems in 9 rural barangays of 4 municipalities.

## (2) Population t