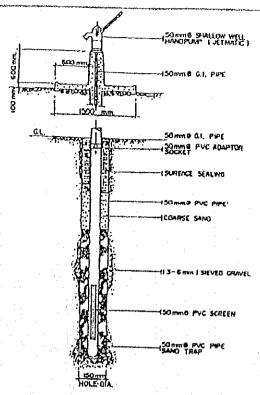

ing operated by the municipal government exists. Around 39,000 persons (90% of the urban population) are served by the system. Water source is spring.

#### **Talisayan**

No Level III exists. Majority of the urban population is served by Level II. Water source is spring but the discharge rate is limited. Deep well may be used for water source augmentation. Upgrading of Level II shall be studied using deep well sources.

#### Villanueva

There are two Level III, one managed by the municipality and the other by the RWSA. About 7,200 persons are served by these systems (70% of the urban population) Water sources are springs for both systems. Discharge rates are sufficient for the waterworks. System expansion using spring sources is required. Distribution network shall be improved/replaced.



OPEN HOLE DRILLING & GRAVEL PACK METHOD

## SHALLOW WELLS



DEEP WELLS
FIGURE 8.4.1
TYPICAL STRUCTURE OF LEVEL I WELL FACILITY







#### 8.5 Service Coverage by Target Year

# 8.5.1 Water Supply

# (1) Population to be served by Level II system in Phase I

Fourteen (14) untapped spring sources were confirmed to be suitable for Level II systems in rural water supply during the PW4SP preparation as shown in Table 8.5.1. The conditions and assumptions applied for this estimate are as follows:

#### Source capacity:

The average source capacity of untapped spring was assumed to meet the needs of 100 households based on the review of existing Level II systems with spring sources.

#### Number of system:

Out of 14 untapped springs identified, 9 were considered to serve 9 Level II systems i