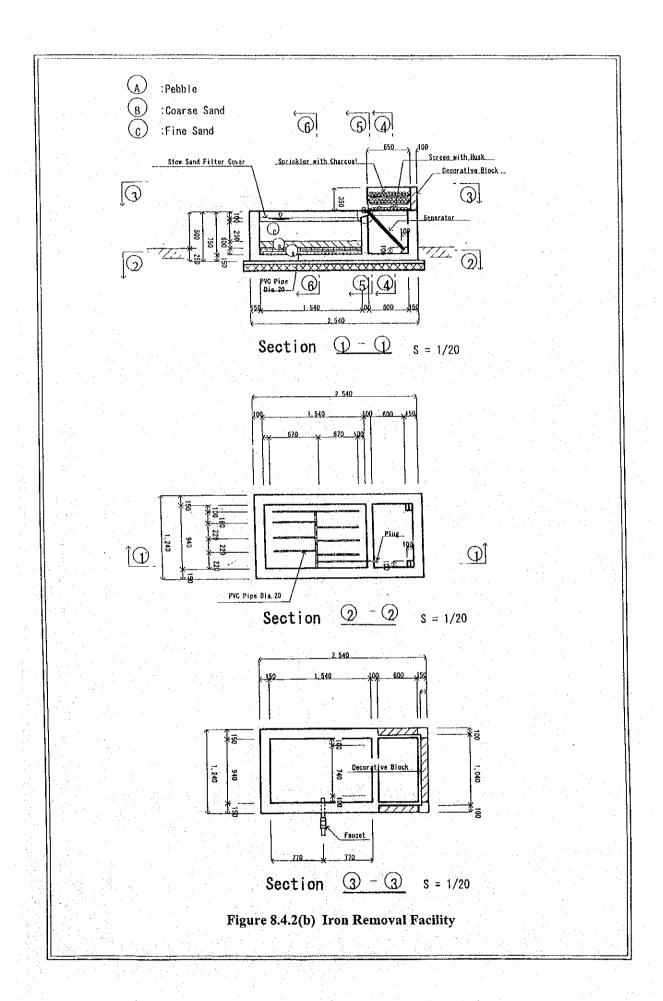

source is spring.

#### **Talisayan**

No Level III exists. Majority of the urban population is served by Level II. Water source is spring but the discharge rate is limited. Deep well may be used for water source augmentation. Upgrading of Level II shall be studied using deep well sources.

#### Villanueva

There are two Level III, one managed by the municipality and the other by the RWSA. About 7,200 persons are served by these systems (70% of the urban population) Water sources are springs for both systems. Discharge rates are sufficient for the waterworks. System expansion using spring sources is required. Distribution network shall be improved/replaced.



OPEN HOLE DRILLING & GRAVEL PACK METHOD

## SHALLOW WELLS



DEEP WELLS
FIGURE 8.4.1
TYPICAL STRUCTURE OF LEVEL I WELL FACILITY







#### 8.5 Service Coverage by Target Year

# 8.5.1 Water Supply

# (1) Population to be served by Level II system in Phase I

Fourteen (14) untapped spring sources were confirmed to be suitable for Level II systems in rural water supply during the PW4SP preparation as shown in Table 8.5.1. The conditions and assumptions applied for this estimate are as follows:

#### Source capacity:

The average source capacity of untapped spring was assumed to meet the needs of 100 households based on the review of existing Level II systems with spring sources.

#### Number of system:

Out of 14 untapped springs identified, 9 were considered to serve 9 Level II systems in 9 rural barangays of 4 municipalities.

## (2) Population to be served by target year

#### Phase I

For urban area, the additional