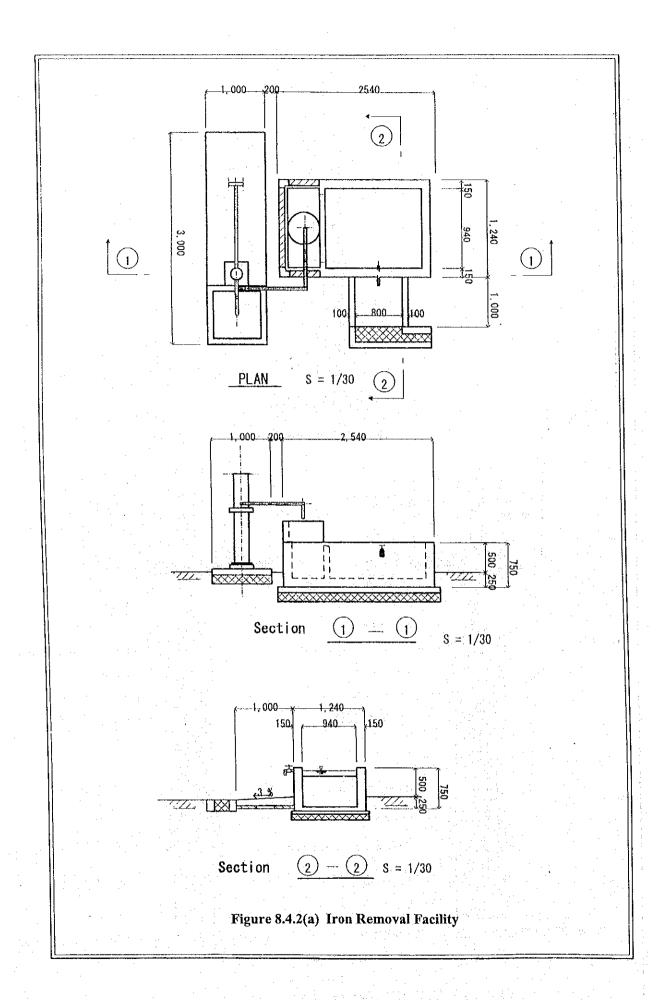

r source is spring.

#### **Talisayan**

No Level III exists. Majority of the urban population is served by Level II. Water source is spring but the discharge rate is limited. Deep well may be used for water source augmentation. Upgrading of Level II shall be studied using deep well sources.

#### Villanueva

There are two Level III, one managed by the municipality and the other by the RWSA. About 7,200 persons are served by these systems (70% of the urban population) Water sources are springs for both systems. Discharge rates are sufficient for the waterworks. System expansion using spring sources is required. Distribution network shall be improved/replaced.



OPEN HOLE DRILLING & GRAVEL PACK METHOD

## SHALLOW WELLS



DEEP WELLS
FIGURE 8.4.1
TYPICAL STRUCTURE OF LEVEL I WELL FACILITY







#### 8.5 Service Coverage by Target Year

# 8.5.1 Water Supply

# (1) Population to be served by Level II system in Phase I

Fourteen (14) untapped spring sources were confirmed to be suitable for Level II systems in rural water supply during the PW4SP preparation as shown in Table 8.5.1. The conditions and assumptions applied for this estimate are as follows:

#### Source capacity:

The average source capacity of untapped spring was assumed to meet the needs of 100 households based on the review of existing Level II systems with spring sources.

#### Number of system:

Out of 14 untapped springs identified, 9 were considered to serve 9 Level II systems in 9 rural barangays of 4 municipalities.

## (2) Population to be served by target year

#### Phase I

For urban area, the addition