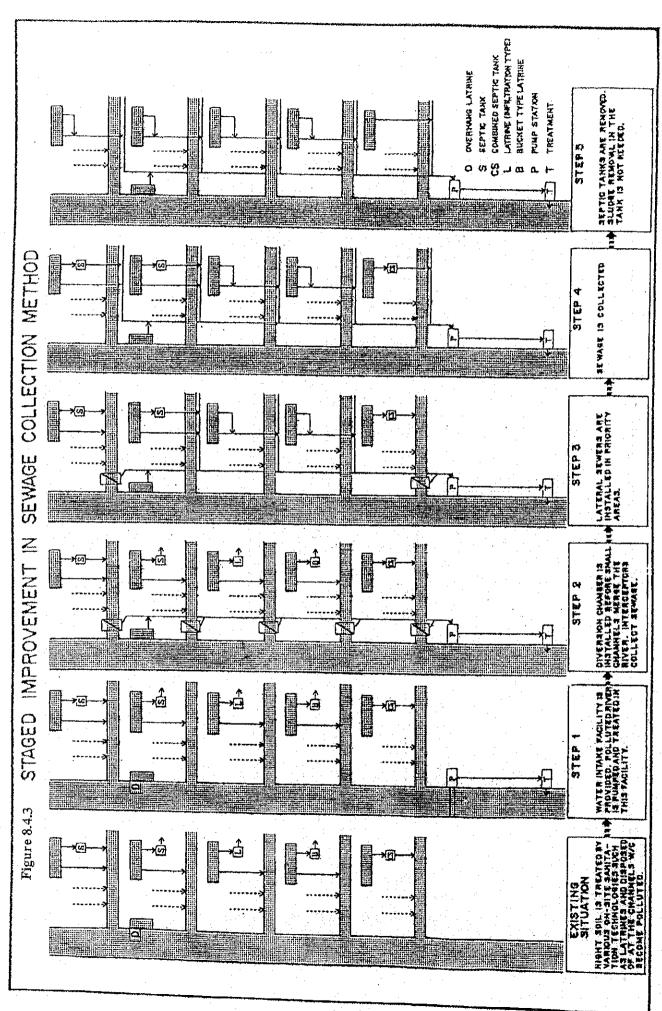

urce is spring.

#### **Talisayan**

No Level III exists. Majority of the urban population is served by Level II. Water source is spring but the discharge rate is limited. Deep well may be used for water source augmentation. Upgrading of Level II shall be studied using deep well sources.

#### Villanueva

There are two Level III, one managed by the municipality and the other by the RWSA. About 7,200 persons are served by these systems (70% of the urban population) Water sources are springs for both systems. Discharge rates are sufficient for the waterworks. System expansion using spring sources is required. Distribution network shall be improved/replaced.



OPEN HOLE DRILLING & GRAVEL PACK METHOD

## SHALLOW WELLS



DEEP WELLS
FIGURE 8.4.1
TYPICAL STRUCTURE OF LEVEL I WELL FACILITY







#### 8.5 Service Coverage by Target Year

# 8.5.1 Water Supply

# (1) Population to be served by Level II system in Phase I

Fourteen (14) untapped spring sources were confirmed to be suitable for Level II systems in rural water supply during the PW4SP preparation as shown in Table 8.5.1. The conditions and assumptions applied for this estimate are as follows:

#### Source capacity:

The average source capacity of untapped spring was assumed to meet the needs of 100 households based on the review of existing Level II systems with spring sources.

#### Number of system:

Out of 14 untapped springs identified, 9 were considered to serve 9 Level II systems in 9 rural barangays of 4 municipalities.

## (2) Population to be served by target year

#### Phase I

For urban area, the additional s