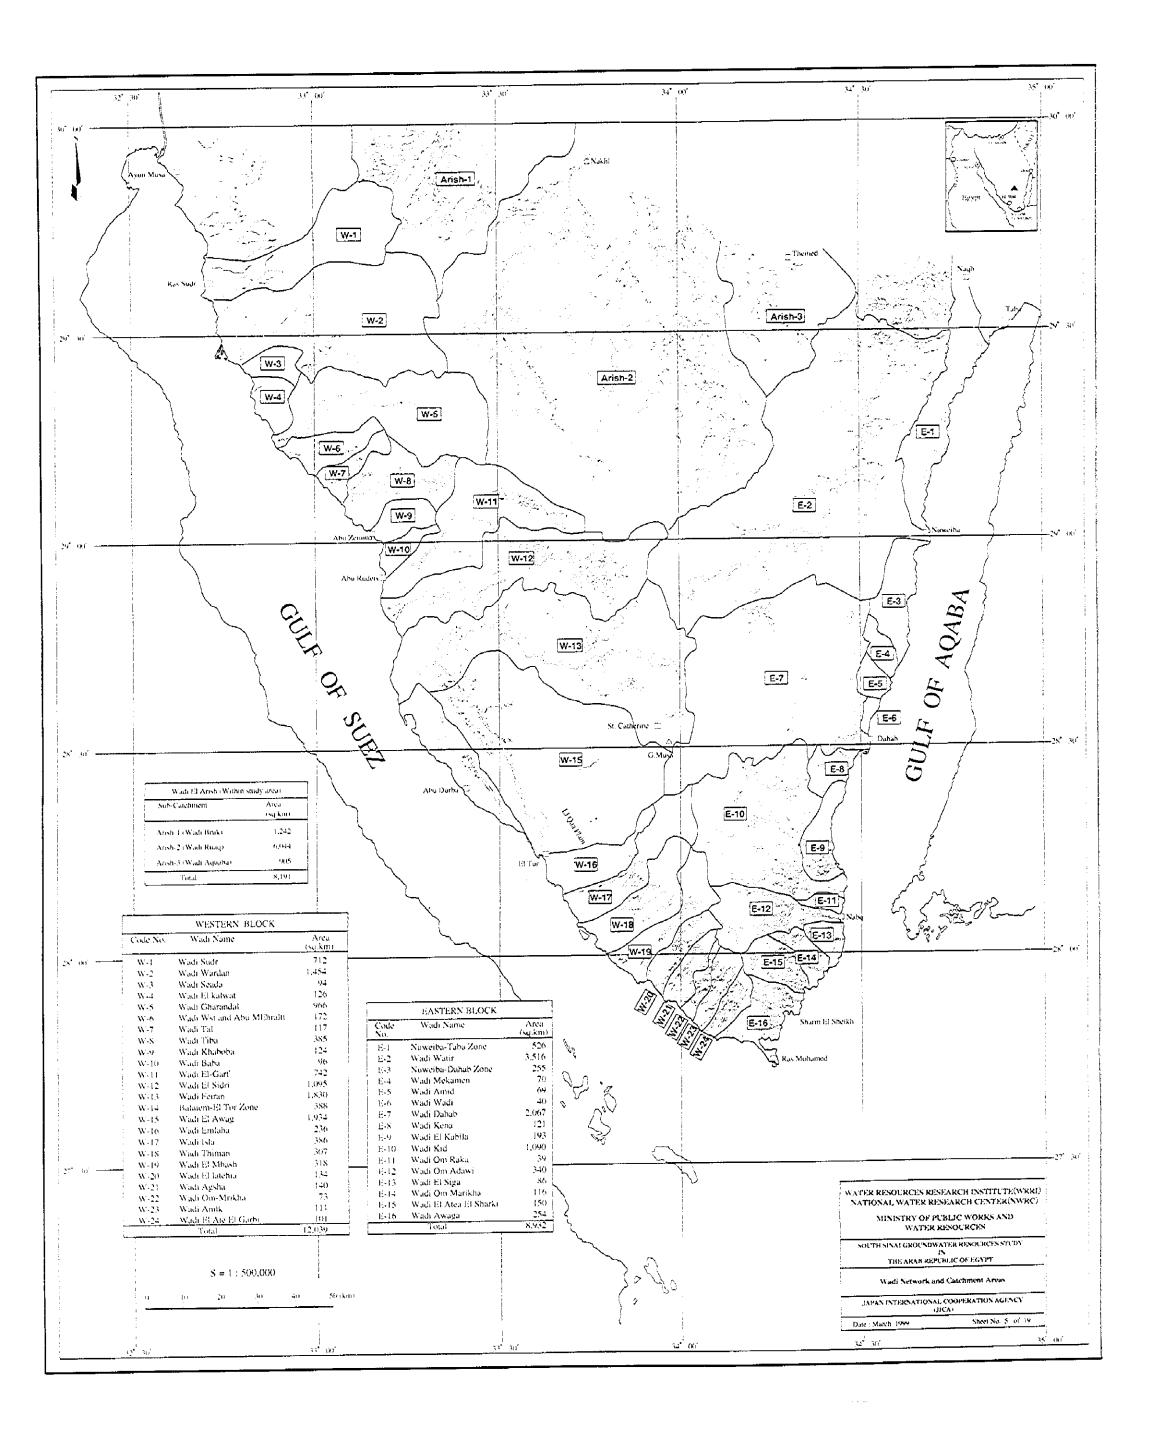

#### Table of Contents

| - | Geomorphology                                                                        | . I  |
|---|--------------------------------------------------------------------------------------|------|
| - | Location Map of Wells and Groundwater Sources                                        | . 2  |
| - | Location Map of Test Well and Geophysical Survey                                     | . 3  |
| - | Lineament                                                                            | 4    |
| - | Wadi Network and Catchment Areas                                                     | 5    |
| - | Top Surface of Lower Cretaceous (m A.S.L)                                            | 6    |
| - | Isobath of Lower Cretaceous (m A.S.L)                                                | 7    |
| - | Isopach Map of Lower Cretaceous (m)                                                  | 8    |
| - | Groundwater Level of Lower Cretaceous (m B.G.L)                                      | 9    |
|   | Groundwater Level of Lower Cretaceous (m A.S.L)                                      | 10   |
| - | Groundwater Quality of Lower Cretaceous (TDS) Unit: mg/l                             | . 11 |
| - | Geological Cross Section                                                             | 12   |
|   | Top Surface and Isopach of Upper Cretaceous                                          | 13   |
| - | Groundwater Level and Water Quality of Upper Cretaceous                              | 14   |
| - | Geological Cross Section in El Qaa Plain                                             | 15   |
| - | Isobath and Isopach Map of Aquifer in El Qaa Plain                                   | 16   |
| - | Depth (m B.G.L) to Aquifer and Piezometric Head (m A.S.L) of Aquifer in El Qaa Plain | 17   |
| - | Water Quality of Aquifer in El Qaa Plain                                             | 18   |
| _ | Transmissivity and Hydraulic Conductivity Distribution in El Qaa Plain               | . 19 |