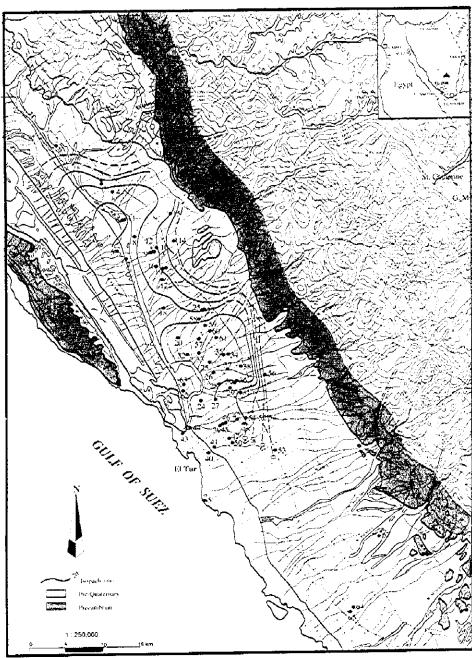

SOUTH SINAL GROUNDWATER RESOURCES STUDY IN THE ARAB REPUBLIC OF EGYPT

Isobath and Isopath Map of Aquifer in El Qua Plain JAPAN INTERNATIONAL COOPERATION AGENCY JICA)

Date : March 1999

Sheet No. 16 of 19

Depth to Aquifer