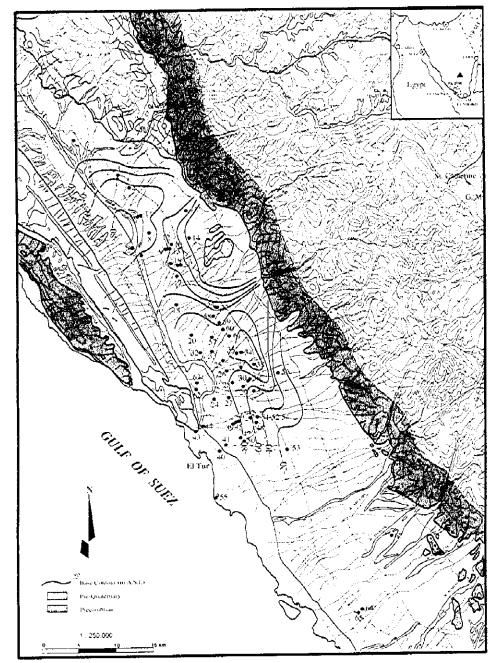

**Location of Geological Cross Section** 

WATER RENOURCEN RENEARCH INSTITUTE(WRRI)
NATIONAL WATER RESEARCH CENTER(NWRC)
MINISTRY OF PUBLIC WORKS AND
WATER RESOURCES
SOUTH SINAI GROUNDWATER RESOURCEN STUDY
IN
THE ARAB REPUBLIC OF EGYPT

Geological Cross Section in El Qua Plain

JAPAN INTERNATIONAL COOPERATION AGENCY
(JICA)

Date: March 1999 Sheet No. 15 of 19

Isobath Map of the Aquifer

Isopach Map of the Aquifer

WATER RESOURCES RESEARCH INSTITUTE(WRRI) NATIONAL WATER RESEARCH CENTER(NWRC) MINISTRY OF PUBLIC WORKS AND WATER RESOURCES