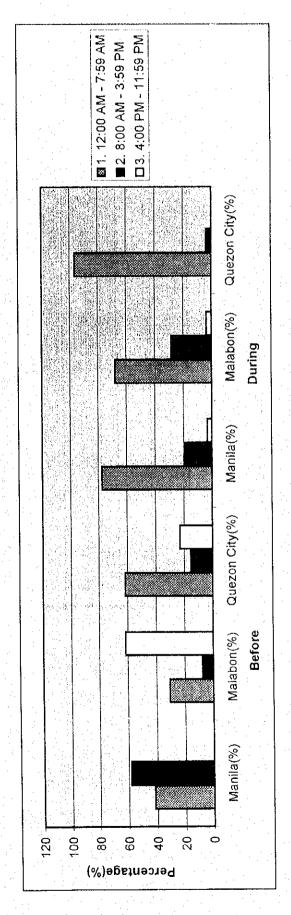

4

|         | 1. Everyday                                  |
|---------|----------------------------------------------|
|         | 2. Twice a week                              |
|         | 3. Three times a week                        |
|         | 4. Each other day                            |
|         | 5. Once a week                               |
|         | 6. Once in two weeks                         |
|         | 7. No fixed schedule                         |
|         | 8. Other                                     |
|         |                                              |
|         |                                              |
| 2.1.4   | Time of waste collection                     |
|         |                                              |
|         | 1) Is your waste collected at a fixed time?  |
|         |                                              |
|         | 1. Yes                                       |
|         | 2. No                                        |
|         |                                              |
|         | 2) If yes, at what time?                     |
|         |                                              |
| 2.2 Sto | rage of Waste                                |
|         |                                              |
| 2.2.    | 1 Do you have waste storage in your premise? |
|         | 1. Yes                                       |
|         | 2. No                                        |
|         |                                              |

2.1.3 Frequency of Waste Collection