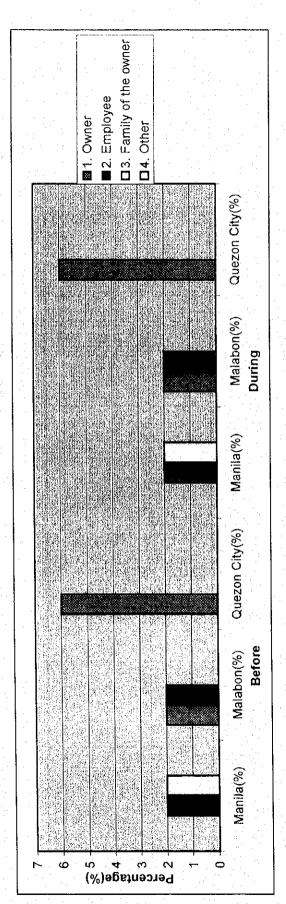

PUBLIC OPINION SURVEY ON THE IMPROVEMENT FOR COLLECTION SYSTEM(PILOT PROJECT)

1.1b Respondent(Non-household)

| Category                                                                                | ă           | Before the Pilot Project | ct             | ]         | During the Pilot Project | ct             |
|-----------------------------------------------------------------------------------------|-------------|--------------------------|----------------|-----------|--------------------------|----------------|
|                                                                                         | Manila(%)   | Malabon(%)               | Quezon City(%) | Manila(%) | Malabon(%)               | Quezon City(%) |
| <ol> <li>Owner</li> <li>Employee</li> <li>Family of the owner</li> <li>Other</li> </ol> | 0<br>2<br>0 | 2<br>0<br>0              | <b>900</b>     | 0 7 7 0   | 2<br>0<br>0              | 9000           |
| Total                                                                                   | 4           | 4                        | 9              | 4         | 4                        | 9              |