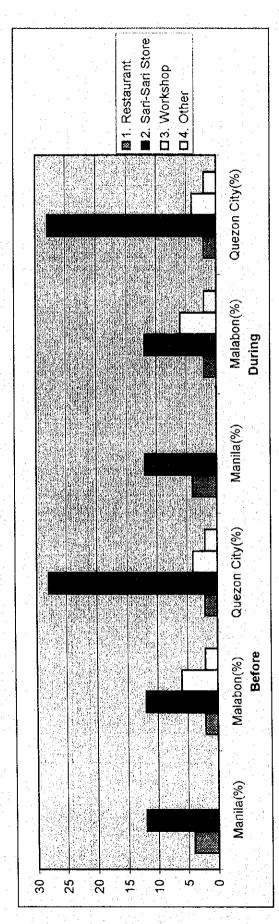

# PUBLIC OPINION SURVEY ON THE IMPROVEMENT FOR COLLECTION SYSTEM(PILOT PROJECT)

1.2b Non-household - Type of shop

| Category                                              | <b>a</b>  | Before the Pilot Project | ).                | ]                 | During the Pilot Project | ct                |
|-------------------------------------------------------|-----------|--------------------------|-------------------|-------------------|--------------------------|-------------------|
|                                                       | Manila(%) | Malabon(%)               | Quezon City(%)    | Manila(%)         | Malabon(%)               | Quezon City(%)    |
| 1. Restaurant 2. Sari-Sari Store 3. Workshop 4. Other | 4 17 0 0  | 2<br>12<br>6<br>2        | 2<br>28<br>4<br>2 | 4<br>12<br>0<br>0 | 2<br>12<br>6<br>2        | 2<br>28<br>4<br>2 |
| Total                                                 | 16        | 22                       | 36                | 16                | 22                       | 36                |