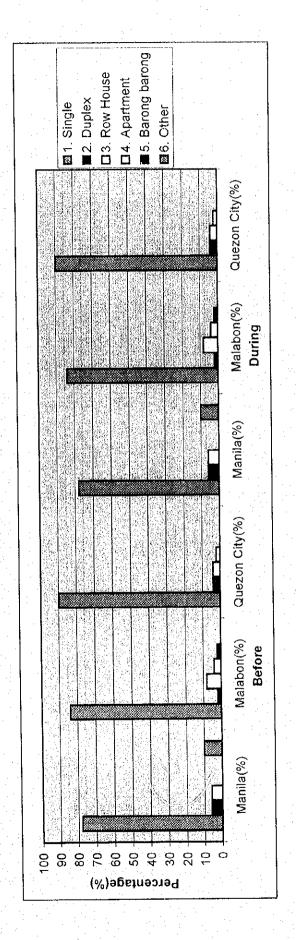

PUBLIC OPINION SURVEY ON THE IMPROVEMENT FOR COLLECTION SYSTEM(PILOT PROJECT)

1.2a Type of Building( Type of shop)

| Category                                                       | B                 | Before the Pilot Project | ct                | Ω                       | During the Pilot Project | ct             |
|----------------------------------------------------------------|-------------------|--------------------------|-------------------|-------------------------|--------------------------|----------------|
|                                                                | Manila(%)         | Malabon(%)               | Quezon City(%)    | Manila(%)               | Malabon(%)               | Quezon City(%) |
| 1. Single 2. Duplex 3. Row House 4. Apartment 5. Barong barong | 78<br>6<br>0<br>0 | 84<br>2<br>8<br>4<br>0   | 06<br>4 4 4 0 0 0 | 78<br>6<br>0<br>0<br>10 | 8 7 8 8 7 0 0 0          | 0644700        |
| Total                                                          | 100               | 100                      | 100               | 100                     | 100                      | 100            |