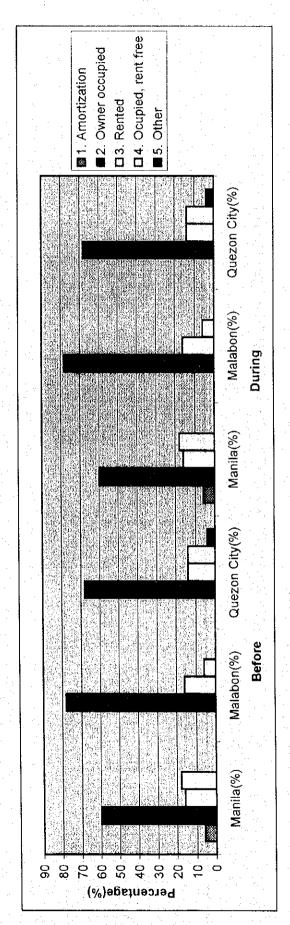

PUBLIC OPINION SURVEY ON THE IMPROVEMENT FOR COLLECTION SYSTEM(PILOT PROJECT)

.4 Tenure

| Category              |           | Before the Pilot Project | ct             | 1         | During the Pilot Project | ct             |
|-----------------------|-----------|--------------------------|----------------|-----------|--------------------------|----------------|
|                       | Manila(%) | Malabon(%)               | Quezon City(%) | Manila(%) | Malabon(%)               | Quezon City(%) |
| 1. Amortization       | 9         | 0                        | 0              | 9         | 0                        | 0 ;            |
| 2. Owner occupied     | 09        | 78                       | 89             | 09        | 78                       | 89             |
| 3. Rented             | 16        | 16                       | 14             | 16        | 16                       | 14             |
| 4. Ocupied, rent free | 18        | တ                        | 14             | 18        | 9                        | 14             |
| 5. Other              | 0         | 0                        | 4              | 0         | 0                        | 4              |
| Total                 | 100       | 100                      | 100            | 100       | 100                      | 100            |