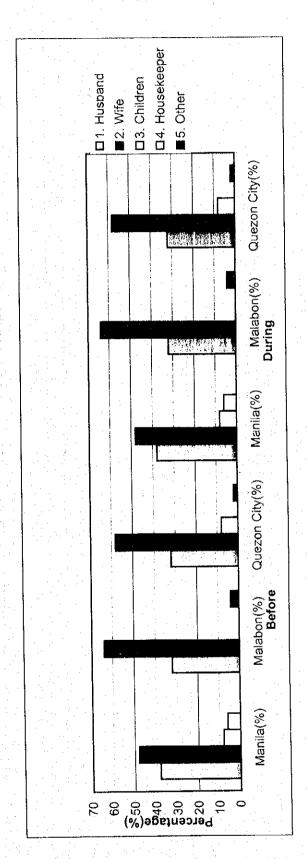

surform/raqui/02/07/98

1.1a Respondent(Household)

| Catedory                                      | Be                 | Before the Pilot Project | ct                        | Q                       | During the Pilot Project | ect             |
|-----------------------------------------------|--------------------|--------------------------|---------------------------|-------------------------|--------------------------|-----------------|
|                                               | Manila(%)          | Malabon(%)               | Malabon(%) Quezon City(%) | Manila(%)               | Malabon(%)               | Quezon City(%)  |
| 1. Husband 2. Wife 3. Children 4. Housekeeper | 38<br>48<br>8<br>6 | 32<br>64<br>0<br>0       | 32<br>58<br>8<br>0        | 38<br>48<br>8<br>6<br>0 | 32<br>64<br>0<br>0<br>4  | 35<br>8 88<br>7 |
| Total                                         | 100                | 100                      | 100                       | 100                     | 100                      | 100             |