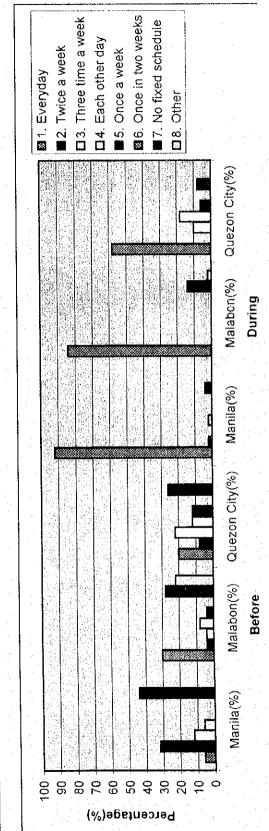

4

|         | 1. Everyday                                  |
|---------|----------------------------------------------|
|         | 2. Twice a week                              |
|         | 3. Three times a week                        |
|         | 4. Each other day                            |
|         | 5. Once a week                               |
|         | 6. Once in two weeks                         |
|         | 7. No fixed schedule                         |
|         | 8. Other                                     |
|         |                                              |
|         |                                              |
| 2.1.4   | Time of waste collection                     |
|         |                                              |
|         | 1) Is your waste collected at a fixed time?  |
|         |                                              |
|         | 1. Yes                                       |
|         | 2. No                                        |
|         |                                              |
|         | 2) If yes, at what time?                     |
|         |                                              |
| 2.2 Sto | rage of Waste                                |
|         |                                              |
| 2.2.    | 1 Do you have waste storage in your premise? |
|         | 1. Yes                                       |
|         | 2. No                                        |
|         |                                              |

2.1.3 Frequency of Waste Collection