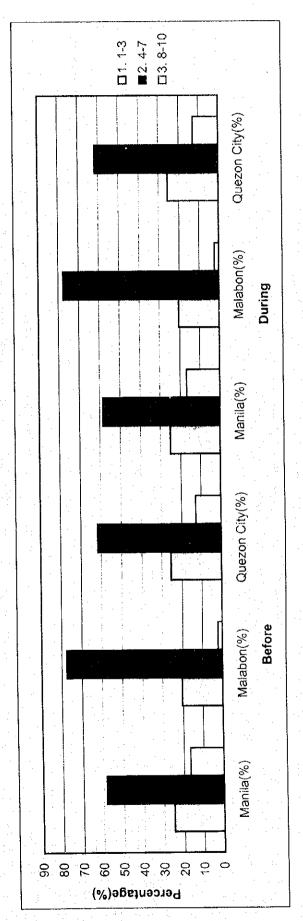

PUBLIC OPINION SURVEY ON THE IMPROVEMENT FOR COLLECTION SYSTEM(PILOT PROJECT)

1.6 If yes, how many household?

| Category   | ш         | Before the Pilot Project | <b></b>        |           | During the Pilot Project | ct             |
|------------|-----------|--------------------------|----------------|-----------|--------------------------|----------------|
|            | Manila(%) | Malabon(%)               | Quezon City(%) | Manila(%) | Malabon(%)               | Ouezon City(%) |
| 1-3        | 38        | 26<br>8                  | 18             | 38        | 26<br>8                  | 18<br>0        |
| 4/<br>8-10 | 2         | 0                        | 0              | 2         | 00                       | 0              |
| Total      | 09        | 34                       | 18             | 09        | 34                       | 18             |