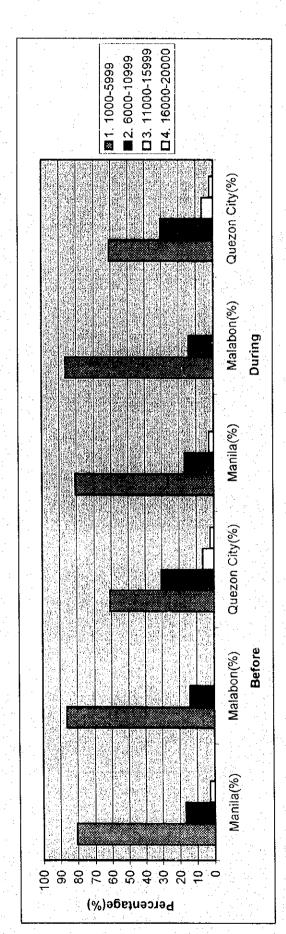

-----------|
|                | Manila(%) | Malabon(%)               | Quezon City(%) | Manila(%) | Malabon(%)               | Quezon City(%) |
| 1000-5999      | 80.61     | 86                       | 60.87          | 80.61     | 98                       | 60.87          |
| 2. 6000-10999  | 16.65     | 14                       | 30.43          | 16.65     | 4                        | 30.43          |
| 3. 11000-15999 | 2.74      | 0                        | 6.52           | 2.74      | <b>O</b>                 | 6.52           |
| 4. 16000-20000 | 0         | 0                        | 2.18           | O         | 0                        | 2.18           |
| Total          | 100       | 100                      | 100            | 100       | 100                      | 100            |



PUBLIC OPINION SURVEY ON THE IMPROVEMENT FOR COLLECTION SYSTEM(PILOT PROJECT)

1.10 Water Supply Source

| Catenory                                                                              |                          | Before the Pilot Project | ct                 | Δ                         | During the Pilot Project | st.                |
|---------------------------------------------------------------------------------------|--------------------------|--------------------------|--------------------|---------------------------|--------------------------|--------------------|
|                                                                                       | Manila(%)                | Malabon(%)               | Quezon City(%)     | Manila(%)                 | Malabon(%)