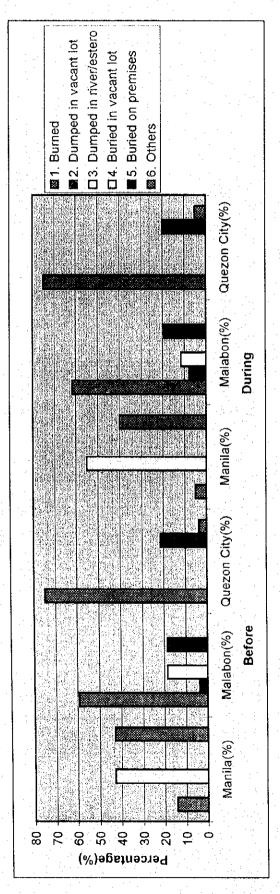

| 2.0.0 | ti not conscitu, it io.                             |
|-------|-----------------------------------------------------|
|       | 1. Burned                                           |
|       | 2. Dumped in vacant lot                             |
|       | 3. Dumped in river/estero                           |
|       | 4. Buried in vacant lot                             |
|       | 5. Others                                           |
| 2.3.4 | How far is the discharge place?                     |
|       | 1. Front of the house                               |
|       | 2. Less than 20 meters                              |
|       | 3. Less than 50 meters                              |
|       | 4. 50 meters or more                                |
|       |                                                     |
| 2.3.5 | Discharge Time                                      |
|       |                                                     |
|       | 1) Do you have a fixed time discharging your waste? |
|       | 1. Yes                                              |
|       |                                                     |
|       |                                                     |
|       | 2) If yes, what time?                               |
|       |                                                     |