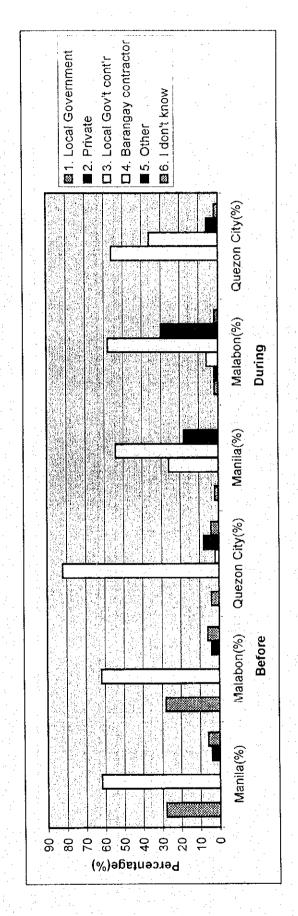

|            | 1.10 Wate | er Supply Source:                                      |
|------------|-----------|--------------------------------------------------------|
|            |           |                                                        |
|            | 1.        | Faucet at house                                        |
| ٠.         | 2.        | Faucet of neighbors                                    |
|            | 3.        | Public faucet                                          |
|            | 4.        | Shallow well                                           |
|            | <b>5.</b> | Others                                                 |
| <u>)</u> . | STORAGE   | DISCHARGE AND COLLECTION OF WASTE                      |
|            | 2.1 Was   | te Collection Service                                  |
|            | 2.1.1     | Do you have a regular and reliable collection service? |
|            |           | 1. Yes                                                 |
|            |           | 2. No                                                  |
| <br>       |           |                                                        |
|            | 2.1.2     | . Waste is collected by:                               |
|            |           |                                                        |
|            |           | 1. Local Government                                    |
|            |           | 2. Private contractor                                  |
|            |           | 3. Local Government contractor                         |
|            |           | 4. Barangay contractor                                 |
|            |           | 5. Other                                               |
|            |           | 6. I don't know                                        |
| 1          |           |                                                        |