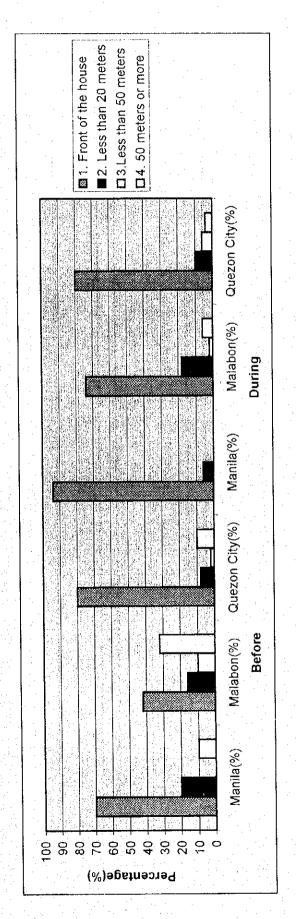

| 2.0.0 | ti not conscitu, it io.                             |
|-------|-----------------------------------------------------|
|       | 1. Burned                                           |
|       | 2. Dumped in vacant lot                             |
|       | 3. Dumped in river/estero                           |
|       | 4. Buried in vacant lot                             |
|       | 5. Others                                           |
| 2.3.4 | How far is the discharge place?                     |
|       | 1. Front of the house                               |
|       | 2. Less than 20 meters                              |
|       | 3. Less than 50 meters                              |
|       | 4. 50 meters or more                                |
|       |                                                     |
| 2.3.5 | Discharge Time                                      |
|       |                                                     |
|       | 1) Do you have a fixed time discharging your waste? |
|       | 1. Yes                                              |
|       |                                                     |
|       |                                                     |
|       | 2) If yes, what time?                               |
|       |                                                     |