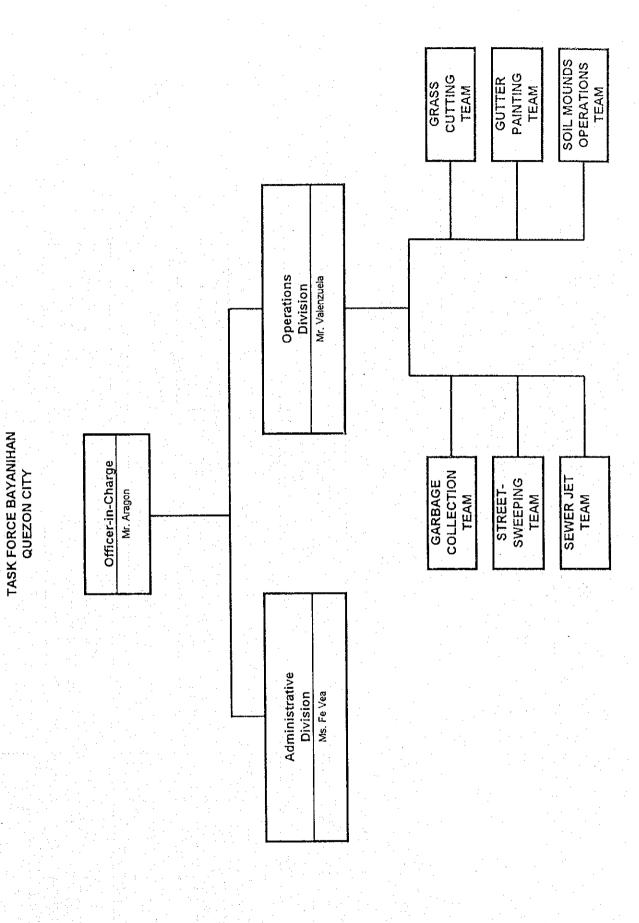

Form C: Personnel & Organization

|              |                       | ST        | ं        |             | 28                                            | 0        | 0          | 0                                                | 4              | 0                                                | 0        | 4        |          |              | 0        | Ö        | ō          |            | Ö        | 0              | 0                          |                | 22                 | 0                      |           |          |              |     |                          |            | T                 | 1                             | _                     | Crew,                          |                                                  |          |                  |
|--------------|-----------------------|-----------|----------|-------------|-----------------------------------------------|----------|------------|--------------------------------------------------|----------------|--------------------------------------------------|----------|----------|----------|--------------|----------|----------|------------|------------|----------|----------------|----------------------------|----------------|--------------------|------------------------|-----------|----------|--------------|-----|--------------------------|------------|-------------------|-------------------------------|-----------------------|--------------------------------|--------------------------------------------------|----------|------------------|
| -            | R ST                  | ٥         | _        |             | 28                                            | -        | -          |                                                  | 4              | -                                                |          | 4        | -        |              | -        | -        | $\dashv$   |            | -        |                |                            | -              | -                  | _                      |           |          | <u>-</u>     |     | نيا                      |            | - 4               | ┋                             |                       |                                |                                                  |          |                  |
| H            | TRANSFER STN.         | _         | -        | -           | 2                                             | $\dashv$ |            |                                                  |                |                                                  | _        | _        | _        |              | _        | $\dashv$ | $\dashv$   | $\dashv$   | $\dashv$ | $\dashv$       | _                          |                |                    | _                      |           |          | g<br>G       | -   | S. Offi                  |            |                   | . Stan                        |                       | (Guide                         | -                                                | -        |                  |
|              | RAN                   | AS        | $\dashv$ | _           |                                               |          |            |                                                  |                |                                                  |          |          | _        |              | _        | 4        | $\dashv$   | _          |          |                | _                          | _              | 2                  |                        |           |          | 2            | - - | - Oprns.                 | - Fnaineer |                   | - Aamin                       | Laborer               | Others                         |                                                  |          | +                |
|              | [ ]                   | ш         | $\dashv$ | _           | _                                             |          |            |                                                  | _              | _                                                | _        | _        |          | -            | _        | _        |            | _          | _        | _              |                            |                |                    |                        | _         |          | ^_           | -   |                          | Ę          | `<br> <br> <br>   | <u>۲</u>                      | - Lab                 | <del>5</del>                   |                                                  | _        | -                |
|              |                       | 8         |          | _           | _                                             |          |            |                                                  |                |                                                  |          | $\dashv$ | _        | _            | _        |          |            | _          |          | _              | _                          | _              | _                  |                        |           |          | _            | ╬   | 8                        | u          |                   | 4                             | <u>.</u>              | 0                              |                                                  |          | 4                |
|              | 00F                   | LS        | ო        | 0           | -                                             | 0        | ω          | 0                                                | 7              | ထ                                                | 4        | 7        | 7        | 0            | 1        | 0        | 7          | 7          | 0        | 0              | 0                          |                | 0                  | 0                      | 0         | 0        | જ            |     |                          |            |                   |                               |                       |                                |                                                  |          |                  |
|              | DEPOT/MAINT/MOTORPOOL | 0         |          |             |                                               |          |            |                                                  |                |                                                  |          |          |          |              |          |          |            |            |          |                |                            |                |                    |                        |           | ŀ        | 0            |     |                          |            |                   |                               |                       |                                |                                                  |          |                  |
|              | MO                    | ΩP        | -        |             |                                               |          | 2          |                                                  |                |                                                  | 4        | 2        | -        |              |          |          | 7          | 7          |          |                |                            |                |                    |                        |           |          | 14           |     |                          |            |                   |                               | Ęţ.                   | er                             |                                                  |          |                  |
|              | ANT                   | щ         |          |             |                                               |          | 4          |                                                  |                |                                                  |          |          | -        |              |          |          |            |            |          |                |                            |                |                    |                        |           | ľ        | ç            |     | leer<br>Per              | Sine       | 2 3               | کا                            | Eqpt. Optr            | <ul> <li>Dispatcher</li> </ul> | S                                                |          |                  |
|              | DT/M                  | M         | 7        |             | -                                             |          | 2          |                                                  | 2              | 8                                                |          |          |          |              | 4٠       |          |            |            |          |                |                            |                |                    |                        |           |          | 9            |     | nain                     | - Mechanic |                   | Ë                             | Edp                   | Disp                           | Others                                           |          |                  |
| -            | EP(                   | E         | $\dashv$ |             |                                               |          |            |                                                  |                |                                                  |          |          | $\dashv$ |              |          |          | 7          |            |          |                |                            |                |                    |                        |           | 7        | <del>-</del> |     | E - Engineer             | N N        | ļ                 | HEO - Heavy                   |                       | Λl                             | 0-0                                              | $\top$   |                  |
|              | -                     | H         | 189      | 114         | 254                                           | 20       | 73         | 272                                              | 225            | 99                                               | 09       | o        | 33       | 56           | 129      | 0        | 0          | 0          | 41       | ō              | 2416                       | 0              | ō                  | 0                      | 0         | ō        |              | +   |                          | 1          | +                 | +                             |                       |                                |                                                  |          |                  |
|              | NO                    | ST        |          | -           | CA                                            |          |            | 2                                                | 7              | 4)                                               |          |          |          |              | ₹~       |          |            |            |          |                | 2                          |                |                    |                        |           |          | 441          |     | sepe.                    |            |                   | ان                            | dine                  | `>                             | ē                                                |          |                  |
|              | CAT                   |           |          | 82          | <u>, , , , , , , , , , , , , , , , , , , </u> |          | 16         |                                                  |                |                                                  |          |          |          |              |          |          |            |            |          |                | 2416                       |                |                    |                        |           |          | 2525         |     | - St Sweeper             | Į.         | 2                 | Gardener,                     | M. Hardinero          | Nursery/                       | Caretaker                                        |          |                  |
|              | BEAUTIFICATION        | 0         | 6        | 2           | က                                             | o.       | 7          | .5                                               | 5              | 5                                                | 90       | -        | 33       | ပ္           | ō.       | $\dashv$ | _          | _          | 41       | _              | 2                          |                | <b></b>            |                        | Н         |          |              |     |                          |            |                   | (Ga                           | Σ                     | ź                              | ပြီ                                              | +        | +                |
|              | BEA                   | ΜS        |          |             |                                               |          | 57         | 27                                               | 225            | 565                                              |          |          |          | 7            | ٢        |          |            |            |          |                |                            |                |                    |                        |           |          | 1892         |     | NS.                      | c          | ١.                |                               |                       |                                |                                                  |          |                  |
|              |                       |           | 0        | 15          | 91                                            | 12       | 6          | 23                                               | 21             | 126                                              | 200      | 188      | 26       | 7            | 16       | 0        | 35         | 0          | 32       | 0              | 0                          | o              | 0                  | 0                      | 29        | 8        | 838          |     |                          |            |                   | . [                           |                       |                                |                                                  |          |                  |
|              | COLLECTION            | ST        |          | 15          | 91                                            | ဆ        | 6          | 12                                               | <u> </u>       | 84                                               |          | 20       | 21       | _            | 12       |          | 20         | _          | 24       | <u> </u>       | -                          |                | _                  | $\left  \cdot \right $ | Н         |          |              | - - | +                        |            | <del>,</del>      | S,                            |                       |                                | ٦                                                | +        | -                |
|              | LEC                   | S         |          |             | 0,                                            |          |            | \<br>-                                           |                |                                                  | 1        | 15       |          |              | ļ        |          | 7          |            |          |                |                            |                |                    |                        |           |          | 296          |     | P.                       | Collector  | ا إ               | (Paleros,                     | Helper,               | Aide,                          | Laborer)                                         |          |                  |
|              | 2                     |           |          |             |                                               | 4        | Γ          | 7,                                               | 21             | 42                                               | 20       | 38       | 5        | 7            | 4        |          | 15         |            | æ        |                |                            |                |                    |                        | 29        | 8        | 242          |     | - Oriver                 |            |                   |                               | Ĭ                     | ≥                              | 2                                                |          |                  |
|              | -                     | ۵         | Ц        |             |                                               | ļ        | _          | _                                                |                | _                                                | _        | <b> </b> |          |              |          |          | -          |            |          |                | Ц                          |                |                    | $\vdash \mid$          | $\sqcup$  |          | +            | +   | c                        |            |                   | -                             | $\dashv$              | _                              |                                                  | $\dashv$ | -                |
|              | ~                     | ST        | 36       | 98          | 48                                            | ြ        | 12         | 7                                                | 12             | 0                                                | 38       | 16       | 0        | က            | 33       | 9        | 4          | 7          | 7        | 17             | 0                          | 0              | 0                  | 0                      | О         | 33       | 387          |     |                          |            |                   |                               |                       |                                |                                                  |          |                  |
|              | GULAR                 | 0         | 2        | 11          |                                               | <u> </u> |            | <del>                                     </del> |                | <del>                                     </del> | <u> </u> |          |          |              | 30       |          | П          |            |          |                | Г                          |                |                    | П                      |           | 32       | 75           | 1   | 1                        | 1          | 5                 |                               |                       |                                | etc.)                                            |          |                  |
|              | REG                   | -         |          | 21          | 43                                            |          |            |                                                  | 12             | <u> </u>                                         | 15       |          |          |              |          | _        | П          | 7          | <u> </u> |                |                            |                |                    |                        |           | П        | 93           |     |                          | 1          | <u> </u>          | igi<br>ja                     | MS - Monitoring Staff |                                | 1 .7                                             |          |                  |
|              | OPERATIONS/RE         | ΝS        | 14       | 37          |                                               |          |            |                                                  |                | <u> </u>                                         | 15       | 15       |          | 2            |          |          | П          | 4          | 2        |                |                            |                |                    | П                      |           |          | 89           |     |                          | 346        |                   | S S                           | ng S                  |                                | oren                                             |          |                  |
| H            | RATI                  | O.S M.S.  |          | 26          | <b></b>                                       | 7        | ნ          |                                                  |                | -                                                | S        | -        |          |              |          | 2        | 2          | Г          | ιΩ       | 9              |                            |                |                    |                        |           | က        | 98           |     | S. S. Carrier            | aratic     | E                 | Fatic                         | itori                 | tor                            | <u>ي</u><br>(٦)                                  |          |                  |
|              | OPE                   | 0.0       | 9        | _           | က                                             | 4        | 7          | 7                                                |                |                                                  | ო        | T        |          |              | က        | ļ        | 2          |            |          |                |                            |                |                    |                        |           | т        | 3            | _   | i in                     |            |                   | ĕ                             | - Mol                 | 1 - Inspector                  | 틝                                                |          |                  |
|              |                       | s         | 7        | -           | 2                                             | ო        | -          |                                                  |                |                                                  |          |          |          | -            |          |          |            | <b>₹</b> - |          | -              |                            |                |                    |                        |           | 7        | 23           | _   |                          |            |                   | S                             | MS-                   | 1- In                          |                                                  |          |                  |
|              |                       | ST        | 51       | 48          | 37                                            | ļ-       | 19         | <u>+</u> -                                       | 20             | 16                                               | æ        | თ        | 4        | 4            | 16       | 14       | ۲          | က          | S.       | 27             | 0                          | 0              | 0                  | 0                      | 7         | 25       | 321          |     | -                        | ;          | 1                 |                               |                       |                                | Š                                                |          |                  |
| -            | <br>  Z               | 1         | L        | 14 4        | 16                                            | -        | ,<br>,     | $\vdash$                                         | 4              | Ė                                                | 2        | 2        | 2        | -            | 9        | <u> </u> | -          | -          | -        | 4              | $\vdash$                   | $\vdash$       | Ŀ                  | -                      | <b> -</b> |          | 82 3         |     | Supervisor / Office/Asst |            | <u></u>           | TS - Technical Staff (Offr. L | -                     |                                | O - Others (Janitor/Driver/O O - Others (Foreman | +        |                  |
| Z            | ADMINISTRATION        | 0         | 11 20    | 9           | 20 1                                          | -        | 2          | <u> </u>                                         | 12 4           | 14                                               | ⊢        | 3        | ┝        | _            | 3        | $\vdash$ | H          | 7          | -        | 9              | -                          | ļ              |                    | -                      | 2         |          | 88           | +   | <u>}</u>                 |            | Manageriai Level) | Stafi                         | Staff                 | taff                           | itor/                                            | -        |                  |
| VIIO         | SE                    | TS ADS CS | ┺        | 14 9        | 2                                             | -        | ╀          | -                                                | -              | <del> </del>                                     | ├        | ├        | -        | <u> ``</u>   | <u>"</u> | 12       |            | <u> ``</u> | 8        | 2 6            | -                          | -              | <u> </u>           | -                      | <u> </u>  | <b></b>  | 75 9         |     | - 100                    |            |                   | icai                          | in.                   | al St                          | Sar                                              | $\dashv$ |                  |
| NEZ          | NO.                   | SAE       | 12       | -           | $\vdash$                                      | ├-       | 3          | ┼-                                               |                | L                                                | က        | ┝        | -        | $\vdash$     | -        | -        | -          | -          | Ë        | 14             | -                          | -              | -                  | -                      | -         |          | 29 7         | +   | 100                      |            | anat              | echr                          | Adn                   | Heric                          | hers                                             | -        |                  |
| ORGANIZATION | H                     | -         | 4        | 9           | <u></u>                                       | L        | -          | -                                                | 2              | ┼                                                | L        | 7        | -        | <del> </del> |          | _        | <u> </u> _ | _          | _        | +              | (ç)                        |                | -                  | +                      |           | -4       |              |     | _                        |            | <u> </u>          | F - S                         | ADS - Admin. Staff    | CS - Clerical Staff            | Ö                                                | -        |                  |
| ō            | ╟                     | 5         | 4        | 3           | -                                             | -        | 7          | -                                                | 2              | F                                                | 7-       | 2        | -        | -            | 7        | 2        | -          | -          | 2        | 7              | en,e                       | -              | <u> </u>           | -                      | _         | -        | 37           |     | U                        | 2          |                   | Ë                             | ₹                     | ن<br>ا                         | 0                                                |          |                  |
| .            |                       |           |          |             |                                               |          |            | ,<br>(D                                          |                |                                                  |          |          |          |              |          |          |            |            |          | MMDA/PMO/SWMTF | MMDA/ESC (+C&Green, etc.)) | õ              | Stn.               |                        |           |          |              |     |                          |            |                   |                               |                       |                                |                                                  |          | <u>'=</u>        |
|              |                       | MDA       |          | Ţ           |                                               |          | \delta \   | ONG.                                             | <u> </u> _     |                                                  |          |          |          |              |          |          |            | 5          |          | NS/            | ĮÝ<br>Ł                    | Mate           | sfer               | nona                   |           |          |              |     |                          |            |                   |                               |                       |                                |                                                  |          | rgar             |
|              |                       | LGU/MMDA  |          | QUEZON CITY |                                               |          | MUNTINLUPA | MANDALUYONG                                      | PARANAQUE      | \AS                                              | ž        |          | So       | Ā            | m        | KALOOKAN | AS         | VALENZUELA | NO       | PMC            | ESC                        | MMDA/San Mateo | MMDA/Transfer Stn. | MMDA/Carmona           | 107       | 103      |              |     |                          |            |                   |                               |                       |                                |                                                  |          | رة<br>رو         |
|              |                       | ٦         | MANILA   | EZO         | MAKATI                                        | PASAY    |            | N A                                              | NA<br>NA<br>NA | AS PINAS                                         | MARIKINA | Sig      | PATEROS  | SAN JUAN     | TAGUIG   | 8        | NAVOTAS    | LEN        | MALABON  | Ď              | 100                        | Ď              | ďδ                 | Įδ                     | MMDA/107  | MMDA/103 | TOTAL        | 1   | egenu.                   |            |                   |                               |                       |                                |                                                  |          | filename: Organi |
|              |                       |           | ΜĀ       | 13          | Į≨                                            | ď        |            | ž                                                | ă              | Ĭ                                                | l≱       | ď        | ď        | SA<br>A      | Ĭ        | \$       | ₹          | S          | ξ        | Į≩             | Į⋛                         | ≥              | Ž                  | ĮŜ                     | Į⋛        | ₹        | 입            | 2 6 | <u></u>                  |            | _[                |                               | <u> </u>              | <u> </u>                       |                                                  |          | filename : Org   |