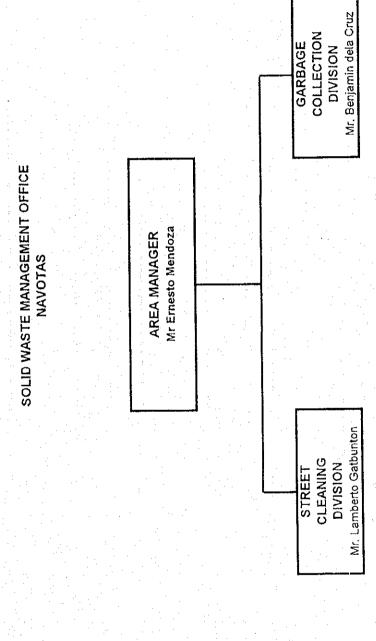

Form C: Personnel & Organization

|              |                       | ST        | ं        |             | 28                                            | 0        | 0          | 0                                                | 4              | 0                                                | 0        | 4        |          |              | 0        | Ö        | ō          |            | Ö        | 0              | 0                          |                | 22                 | 0                      |           |          |              |     |                          |            | T                 | 1                             | _                     | Crew,                          |                                                  |          |                  |
|--------------|-----------------------|-----------|----------|-------------|-----------------------------------------------|----------|------------|--------------------------------------------------|----------------|--------------------------------------------------|----------|----------|----------|--------------|----------|----------|------------|------------|----------|----------------|----------------------------|----------------|--------------------|------------------------|-----------|----------|--------------|-----|--------------------------|------------|-------------------|-------------------------------|-----------------------|--------------------------------|--------------------------------------------------|----------|------------------|
| -            | R ST                  | ٥         | _        |             | 28                                            | -        | -          |                                                  | 4              | -                                                |          | 4        | -        |              | -        | -        | $\dashv$   |            | -        |                |                            | -              | -                  | _                      |           |          | <u>-</u>     |     | نيا                      |            | - 4               | ┋                             |                       |                                |                                                  |          |                  |
| H            | TRANSFER STN.         | _         | -        | -           | 2                                             | $\dashv$ |            |                                                  |                |                                                  | _        | _        | _        |              | _        | $\dashv$ | $\dashv$   | $\dashv$   | $\dashv$ | $\dashv$       | _                          |                |                    | _                      |           |          | g<br>G       | -   | S. Offi                  |            |                   | . Stan                        |                       | (Guide                         | -                                                | -        |                  |
|              | RAN                   | AS        | $\dashv$ | _           |                                               |          |            |                                                  |                |                                                  |          |          | _        |              | _        | 4        | $\dashv$   | _          |          |                | _                          | _              | 2                  |                        |           |          | 2            | - - | - Oprns.                 | - Fnaineer |                   | - Aamin                       | Laborer               | Others                         |                                                  |          | +                |
|              | [ ]                   | ш         | $\dashv$ | _           | _                                             |          |            |                                                  | _              | _                                                | _        | _        |          | -            | _        | _        |            | _          | _        | _              |                            |                |                    |                        | _         |          | ^_           | -   |                          | Ę          | `<br> <br> <br>   | <u>۲</u>                      | - Lab                 | <del>5</del>                   |                                                  | _        | -                |
|              |                       | 8         |          | _           | _                                             |          |            |                                                  |                |                                                  |          | $\dashv$ | _        | _            | _        |          |            | _          |          | _              | _                          | _              | _                  |                        |           |          | _            | ╬   | 8                        | u          |                   | 4                             | <u>.</u>              | 0                              |                                                  |          | 4                |
|              | 00F                   | LS        | ო        | 0           | -                                             | 0        | ω          | 0                                                | 7              | ထ                                                | 4        | 7        | 7        | 0            | 1        | 0        | 7          | 7          | 0        | 0              | 0                          |                | 0                  | 0                      | 0         | 0        | જ            |     |                          |            |                   |                               |                       |                                |                                                  |          |                  |
|              | DEPOT/MAINT/MOTORPOOL | 0         |          |             |                                               |          |            |                                                  |                |                                                  |          |          |          |              |          |          |            |            |          |                |                            |                |                    |                        |           | ŀ        | 0            |     |                          |            |                   |                               |                       |                                |                                                  |          |                  |
|              | MO                    | ΩP        | -        |             |                                               |          | 2          |                                                  |                |                                                  | 4        | 2        | -        |              |          |          | 7          | 7          |          |                |                            |                |                    |                        |           |          | 14           |     |                          |            |                   |                               | Ęţ.                   | er                             |                                                  |          |                  |
|              | ANT                   | щ         |          |             |                                               |          | 4          |                                                  |                |                                                  |          |          | -        |              |          |          |            |            |          |                |                            |                |                    |                        |           | ľ        | ç            |     | leer<br>Per              | Sine       | 2 3               | کا                            | Eqpt. Optr            | <ul> <li>Dispatcher</li> </ul> | S                                                |          |                  |
|              | DT/M                  | M         | 7        |             | -                                             |          | 2          |                                                  | 2              | 8                                                |          |          |          |              | 4٠       |          |            |            |          |                |                            |                |                    |                        |           |          | 9            |     | nain                     | - Mechanic |                   | Ë                             | Edp                   | Disp                           | Others                                           |          |                  |
| -            | EP(                   | E         | $\dashv$ |             |                                               |          |            |                                                  |                |                                                  |          |          | $\dashv$ |              |          |          | 7          |            |          |                |                            |                |                    |                        |           | 7        | <del>-</del> |     | E - Engineer             | N N        | ļ                 | HEO - Heavy                   |                       | Λl                             | 0-0                                              | $\top$   |                  |
|              | -                     | H         | 189      | 114         | 254                                           | 20       | 73         | 272                                              | 225            | 99                                               | 09       | o        | 33       | 56           | 129      | 0        | 0          | 0          | 41       | ō              | 2416                       | 0              | ō                  | 0                      | 0         | ō        |              | +   |                          | 1          | +                 | +                             |                       |                                |                                                  |          |                  |
|              | NO                    | ST        |          | -           | CA                                            |          |            | 2                                                | 7              | 4)                                               |          |          |          |              | ₹~       |          |            |            |          |                | 2                          |                |                    |                        |           |          | 441          |     | sepe.                    |            |                   | ان                            | dine                  | `>                             | ē                                                |          |                  |
|              | CAT                   |           |          | 82          | <u>, , , , , , , , , , , , , , , , , , , </u> |          | 16         |                                                  |                |                                                  |          |          |          |              |          |          |            |            |          |                | 2416                       |                |                    |                        |           |          | 2525         |     | - St Sweeper             | Į.         | 2                 | Gardener,                     | M. Hardinero          | Nursery/                       | Caretaker                                        |          |                  |
|              | BEAUTIFICATION        | 0         | 6        | 2           | က                                             | o.       | 7          | .5                                               | 5              | 5                                                | 90       | -        | 33       | ပ္           | ō.       | $\dashv$ | _          | _          | 41       | _              | 2                          |                | <b></b>            |                        | Н         |          |              |     |                          |            |                   | (Ga                           | Σ                     | ź                              | ပြီ                                              | +        | +                |
|              | BEA                   | ΜS        |          |             |                                               |          | 57         | 27                                               | 225            | 565                                              |          |          |          | 7            | ٢        |          |            |            |          |                |                            |                |                    |                        |           |          | 1892         |     | NS.                      | c          | ١.                |                               |                       |                                |                                                  |          |                  |
|              |                       |           | 0        | 15          | 91                                            | 12       | 6          | 23                                               | 21             | 126                                              | 200      | 188      | 26       | 7            | 16       | 0        | 35         | 0          | 32       | 0              | 0                          | o              | 0                  | 0                      | 29        | 8        | 838          |     |                          |            |                   | . [                           |                       |                                |                                                  |          |                  |
|              | COLLECTION            | ST        |          | 15          | 91                                            | ဆ        | 6          | 12                                               | <u> </u>       | 84                                               |          | 20       | 21       | _            | 12       |          | 20         | _          | 24       | <u> </u>       | -                          |                | _                  | $\left  \cdot \right $ | Н         |          |              | - - | +                        |            | <del>,</del>      | S,                            |                       |                                | ٦                                                | +        | -                |
|              | LEC                   | S         |          |             | 0,                                            |          |            | \<br>-                                           |                |                                                  | 1        | 15       |          |              | ļ        |          | 7          |            |          |                |                            |                |                    |                        |           |          | 296          |     | P.                       | Collector  | ا إ               | (Paleros,                     | Helper,               | Aide,                          | Laborer)                                         |          |                  |
|              | 2                     |           |          |             |                                               | 4        | Γ          | 7,                                               | 21             | 42                                               | 20       | 38       | 5        | 7            | 4        |          | 15         |            | æ        |                |                            |                |                    |                        | 29        | 8        | 242          |     | - Oriver                 |            |                   |                               | Ĭ                     | ≥                              | 2                                                |          |                  |
|              | -                     | ۵         | Ц        |             |                                               | ļ        | _          | _                                                |                | _                                                | _        | <b> </b> |          |              |          |          | -          |            |          |                | Ц                          |                |                    | $\vdash \mid$          | $\sqcup$  |          | +            | +   | c                        |            |                   | -                             | $\dashv$              | _                              |                                                  | $\dashv$ | -                |
|              | ~                     | ST        | 36       | 98          | 48                                            | ြ        | 12         | 7                                                | 12             | 0                                                | 38       | 16       | 0        | က            | 33       | 9        | 4          | 7          | 7        | 17             | 0                          | 0              | 0                  | 0                      | О         | 33       | 387          |     |                          |            |                   |                               |                       |                                |                                                  |          |                  |
|              | GULAR                 | 0         | 2        | 11          |                                               | <u> </u> |            | <del>                                     </del> |                | <del>                                     </del> | <u> </u> |          |          |              | 30       |          | П          |            |          |                | Г                          |                |                    | П                      |           | 32       | 75           | 1   | 1                        | 1          | 5                 |                               |                       |                                | etc.)                                            |          |                  |
|              | REG                   | -         |          | 21          | 43                                            |          |            |                                                  | 12             | <u> </u>                                         | 15       |          |          |              |          | _        | П          | 7          | <u> </u> |                |                            |                |                    |                        |           | П        | 93           |     |                          | 1          | <u> </u>          | igi<br>ja                     | MS - Monitoring Staff |                                | 1 .7                                             |          |                  |
|              | OPERATIONS/RE         | ΝS        | 14       | 37          |                                               |          |            |                                                  |                | <u> </u>                                         | 15       | 15       |          | 2            |          |          | П          | 4          | 2        |                |                            |                |                    | П                      |           |          | 89           |     |                          | 346        |                   | S S                           | ng S                  |                                | oren                                             |          |                  |
| H            | RATI                  | O.S M.S.  |          | 26          | <b></b>                                       | 7        | ნ          |                                                  |                | -                                                | S        | -        |          |              |          | 2        | 2          | Г          | ιΩ       | 9              |                            |                |                    |                        |           | က        | 98           |     | S. S. Carrier            | aratic     | E                 | Fatic                         | itori                 | tor                            | <u>ي</u><br>(٦)                                  |          |                  |
|              | OPE                   | 0.0       | 9        | _           | က                                             | 4        | 7          | 7                                                |                |                                                  | ო        | T        |          |              | က        | ļ        | 2          |            |          |                |                            |                |                    |                        |           | т        | 3            | _   | i in                     |            |                   | ĕ                             | - Mol                 | 1 - Inspector                  | 틝                                                |          |                  |
|              |                       | s         | 7        | -           | 2                                             | ო        | -          |                                                  |                |                                                  |          |          |          | -            |          |          |            | <b>₹</b> - |          | -              |                            |                |                    |                        |           | 7        | 23           | _   |                          |            |                   | S                             | MS-                   | 1- In                          |                                                  |          |                  |
|              |                       | ST        | 51       | 48          | 37                                            | ļ-       | 19         | <u>+</u> -                                       | 20             | 16                                               | æ        | თ        | 4        | 4            | 16       | 14       | ۲          | က          | S.       | 27             | 0                          | 0              | 0                  | 0                      | 7         | 25       | 321          |     | -                        | ;          | 1                 |                               |                       |                                | Š                                                |          |                  |
| -            | <br>  Z               | 1         | L        | 14 4        | 16                                            | -        | ,<br>,     | $\vdash$                                         | 4              | Ė                                                | 2        | 2        | 2        | -            | 9        | <u> </u> | -          | -          | -        | 4              | $\vdash$                   | $\vdash$       | Ŀ                  | -                      | <b> -</b> |          | 82 3         |     | Supervisor / Office/Asst |            | <u></u>           | TS - Technical Staff (Offr. L | -                     |                                | O - Others (Janitor/Driver/O O - Others (Foreman | +        |                  |
| Z            | ADMINISTRATION        | 0         | 11 20    | 9           | 20 1                                          | -        | 2          | <u> </u>                                         | 12 4           | 14                                               | ⊢        | 3        | ┝        | _            | 3        | $\vdash$ | H          | 7          | -        | 9              | -                          | ļ              |                    | -                      | 2         |          | 88           | +   | <u>}</u>                 |            | Manageriai Level) | Stafi                         | Staff                 | taff                           | itor/                                            | -        |                  |
| VIIO         | SE                    | TS ADS CS | ┺        | 14 9        | 2                                             | -        | ╀          | -                                                | -              | <del> </del>                                     | ├        | ├        | -        | <u> ``</u>   | <u>"</u> | 12       |            | <u> ``</u> | 8        | 2 6            | -                          | -              | <u> </u>           | -                      | <u> </u>  | <b></b>  | 75 9         |     | - 100                    |            |                   | icai                          | in.                   | al St                          | Sar                                              | $\dashv$ |                  |
| NEZ          | NO.                   | SAE       | 12       | -           | $\vdash$                                      | ├-       | 3          | ┼-                                               |                | L                                                | က        | ┝        | -        | $\vdash$     | -        | -        | -          | -          | Ë        | 14             | -                          | -              | -                  | -                      | -         |          | 29 7         | +   | 100                      |            | anat              | echr                          | Adn                   | Heric                          | hers                                             | -        |                  |
| ORGANIZATION | H                     | -         | 4        | 9           | <u></u>                                       | L        | -          | -                                                | 2              | ┼                                                | L        | 7        | -        | <del> </del> |          | _        | <u> </u> _ | _          | _        | +              | (ç)                        |                | -                  | +                      |           | -4       |              |     | _                        |            | <u> </u>          | F - S                         | ADS - Admin. Staff    | CS - Clerical Staff            | Ö                                                | -        |                  |
| ō            | ╟                     | 5         | 4        | 3           | -                                             | -        | 7          | -                                                | 2              | F                                                | 7-       | 2        | -        | -            | 7        | 2        | -          | -          | 2        | 7              | en,e                       | -              | <u> </u>           | -                      | _         | -        | 37           |     | U                        | 2          |                   | Ë                             | ₹                     | ن<br>ا                         | 0                                                |          |                  |
| .            |                       |           |          |             |                                               |          |            | ,<br>(D                                          |                |                                                  |          |          |          |              |          |          |            |            |          | MMDA/PMO/SWMTF | MMDA/ESC (+C&Green, etc.)) | õ              | Stn.               |                        |           |          |              |     |                          |            |                   |                               |                       |                                |                                                  |          | <u>'=</u>        |
|              |                       | MDA       |          | Ţ           |                                               |          | \delta \   | ONG.                                             | <u> </u> _     |                                                  |          |          |          |              |          |          |            | 5          |          | NS/            | ĮÝ<br>Ł                    | Mate           | sfer               | nona                   |           |          |              |     |                          |            |                   |                               |                       |                                |                                                  |          | rgar             |
|              |                       | LGU/MMDA  |          | QUEZON CITY |                                               |          | MUNTINLUPA | MANDALUYONG                                      | PARANAQUE      | \AS                                              | ž        |          | So       | Ā            | m        | KALOOKAN | AS         | VALENZUELA | NO       | PMC            | ESC                        | MMDA/San Mateo | MMDA/Transfer Stn. | MMDA/Carmona           | 107       | 103      |              |     |                          |            |                   |                               |                       |                                |                                                  |          | رة<br>رو         |
|              |                       | ٦         | MANILA   | EZO         | MAKATI                                        | PASAY    |            | N A                                              | NA<br>NA<br>NA | AS PINAS                                         | MARIKINA | Sig      | PATEROS  | SAN JUAN     | TAGUIG   | 8        | NAVOTAS    | LEN        | MALABON  | Ď              | 100                        | Ď              | ďδ                 | Įδ                     | MMDA/107  | MMDA/103 | TOTAL        | 1   | egenu.                   |            |                   |                               |                       |                                |                                                  |          | filename: Organi |
|              |                       |           | ΜĀ       | 13          | Į≨                                            | ď        |            | ž                                                | ă              | Ĭ                                                | l≱       | ď        | ď        | SA<br>A      | Ĭ        | \$       | ₹          | S          | ξ        | Į≩             | Į⋛                         | ≥              | Ž                  | ĮŜ                     | Į⋛        | ₹        | 입            | 2 6 | <u></u>                  |            | _[                |                               | <u> </u>              | <u> </u>                       |                                                  |          | filename : Org   |