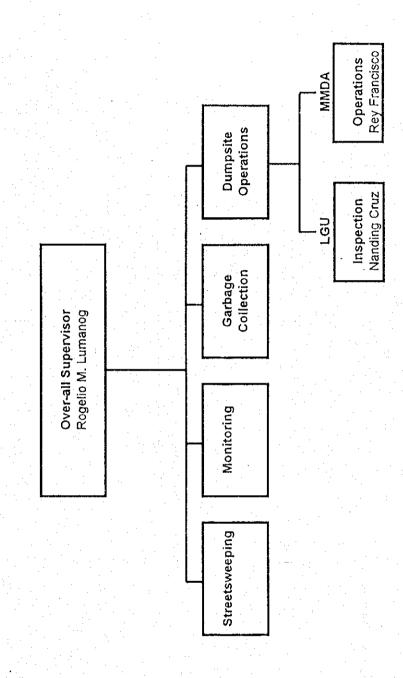

Form C: Personnel & Organization

|              |                       | ST        | ं        |             | 28                                            | 0        | 0          | 0                                                | 4              | 0                                                | 0        | 4        |          |              | 0        | Ö        | ō          |            | Ö        | 0              | 0                          |                | 22                 | 0                      |           |          |              |     |                          |            | T                 | 1                             | _                     | Crew,                          |                                                  |          |                  |
|--------------|-----------------------|-----------|----------|-------------|-----------------------------------------------|----------|------------|--------------------------------------------------|----------------|--------------------------------------------------|----------|----------|----------|--------------|----------|----------|------------|------------|----------|----------------|----------------------------|----------------|--------------------|------------------------|-----------|----------|--------------|-----|--------------------------|------------|-------------------|-------------------------------|-----------------------|--------------------------------|--------------------------------------------------|----------|------------------|
| -            | R ST                  | ٥         | _        |             | 28                                            | -        | -          |                                                  | 4              | -                                                |          | 4        | -        |              | -        | -        | $\dashv$   |            | -        |                |                            | -              | -                  | _                      |           |          | <u>-</u>     |     | نيا                      |            | - 4               | ┋                             |                       |                                |                                                  |          |                  |
| H            | TRANSFER STN.         | _         | -        | -           | 2                                             | $\dashv$ |            |                                                  |                |                                                  | _        | _        | _        |              | _        | $\dashv$ | $\dashv$   | $\dashv$   | $\dashv$ | $\dashv$       | _                          |                |                    | _                      |           |          | g<br>G       | -   | S. Offi                  |            |                   | . Stan                        |                       | (Guide                         | -                                                | -        |                  |
|              | RAN                   | AS        | $\dashv$ | _           |                                               |          |            |                                                  |                |                                                  |          |          | _        |              | _        | 4        | $\dashv$   | _          |          |                | _                          | _              | 2                  |                        |           |          | 2            | - - | - Oprns.                 | - Fnaineer |                   | - Aamin                       | Laborer               | Others                         |                                                  |          | +                |
|              | [ ]                   | ш         | $\dashv$ | _           | _                                             |          |            |                                                  | _              | _                                                | _        | _        |          | -            | _        | _        |            | _          | _        | _              |                            |                |                    |                        | _         |          | ^_           | -   |                          | Ę          | `<br> <br> <br>   | <u>۲</u>                      | - Lab                 | <del>5</del>                   |                                                  | _        | -                |
|              |                       | 8         |          | _           | _                                             |          |            |                                                  |                |                                                  |          | $\dashv$ | _        | _            | _        |          |            | _          |          | _              | _                          | _              | _                  |                        |           |          | _            | ╬   | 8                        | u          |                   | 4                             | <u>.</u>              | 0                              |                                                  |          | 4                |
|              | 00F                   | LS        | ო        | 0           | -                                             | 0        | ω          | 0                                                | 7              | ထ                                                | 4        | 7        | 7        | 0            | 1        | 0        | 7          | 7          | 0        | 0              | 0                          |                | 0                  | 0                      | 0         | 0        | જ            |     |                          |            |                   |                               |                       |                                |                                                  |          |                  |
|              | DEPOT/MAINT/MOTORPOOL | 0         |          |             |                                               |          |            |                                                  |                |                                                  |          |          |          |              |          |          |            |            |          |                |                            |                |                    |                        |           | ŀ        | 0            |     |                          |            |                   |                               |                       |                                |                                                  |          |                  |
|              | MO                    | ΩP        | -        |             |                                               |          | 2          |                                                  |                |                                                  | 4        | 2        | -        |              |          |          | 7          | 7          |          |                |                            |                |                    |                        |           |          | 14           |     |                          |            |                   |                               | Ęţ.                   | er                             |                                                  |          |                  |
|              | ANT                   | щ         |          |             |                                               |          | 4          |                                                  |                |                                                  |          |          | -        |              |          |          |            |            |          |                |                            |                |                    |                        |           | ľ        | ç            |     | leer<br>Per              | Sine       | 2 3               | کا                            | Eqpt. Optr            | <ul> <li>Dispatcher</li> </ul> | S                                                |          |                  |
|              | DT/M                  | M         | 7        |             | -                                             |          | 2          |                                                  | 2              | 8                                                |          |          |          |              | 4٠       |          |            |            |          |                |                            |                |                    |                        |           |          | 9            |     | nain                     | - Mechanic |                   | Ë                             | Edp                   | Disp                           | Others                                           |          |                  |
| -            | EP(                   | E         | $\dashv$ |             |                                               |          |            |                                                  |                |                                                  |          |          | $\dashv$ |              |          |          | 7          |            |          |                |                            |                |                    |                        |           | 7        | <del>-</del> |     | E - Engineer             | N N        | ļ                 | HEO - Heavy                   |                       | Λl                             | 0-0                                              | $\top$   |                  |
|              | -                     | H         | 189      | 114         | 254                                           | 20       | 73         | 272                                              | 225            | 99                                               | 09       | o        | 33       | 56           | 129      | 0        | 0          | 0          | 41       | ō              | 2416                       | 0              | ō                  | 0                      | 0         | ō        |              | +   |                          | 1          | +                 | +                             |                       |                                |                                                  |          |                  |
|              | NO                    | ST        |          | -           | CA                                            |          |            | 2                                                | 7              | 4)                                               |          |          |          |              | ₹~       |          |            |            |          |                | 2                          |                |                    |                        |           |          | 441          |     | sepe.                    |            |                   | ان                            | dine                  | `>                             | ē                                                |          |                  |
|              | CAT                   |           |          | 82          | <u>, , , , , , , , , , , , , , , , , , , </u> |          | 16         |                                                  |                |                                                  |          |          |          |              |          |          |            |            |          |                | 2416                       |                |                    |                        |           |          | 2525         |     | - St Sweeper             | Į.         | 2                 | Gardener,                     | M. Hardinero          | Nursery/                       | Caretaker                                        |          |                  |
|              | BEAUTIFICATION        | 0         | 6        | 2           | က                                             | o.       | 7          | .5                                               | 5              | 5                                                | 90       | -        | 33       | ပ္           | ō.       | $\dashv$ | _          | _          | 41       | _              | 2                          |                | <b></b>            |                        | Н         |          |              |     |                          |            |                   | (Ga                           | Σ                     | ź                              | ပြီ                                              | +        | +                |
|              | BEA                   | ΜS        |          |             |                                               |          | 57         | 27                                               | 225            | 565                                              |          |          |          | 7            | ٢        |          |            |            |          |                |                            |                |                    |                        |           |          | 1892         |     | NS.                      | c          | ١.                |                               |                       |                                |                                                  |          |                  |
|              |                       |           | 0        | 15          | 91                                            | 12       | 6          | 23                                               | 21             | 126                                              | 200      | 188      | 26       | 7            | 16       | 0        | 35         | 0          | 32       | 0              | 0                          | o              | 0                  | 0                      | 29        | 8        | 838          |     |                          |            |                   | . [                           |                       |                                |                                                  |          |                  |
|              | COLLECTION            | ST        |          | 15          | 91                                            | ဆ        | 6          | 12                                               | <u> </u>       | 84                                               |          | 20       | 21       | _            | 12       |          | 20         | _          | 24       | <u> </u>       | -                          |                | _                  | $\left  \cdot \right $ | Н         |          |              | - - | +                        |            | <del>,</del>      | S,                            |                       |                                | ٦                                                | +        | -                |
|              | LEC                   | S         |          |             | 0,                                            |          |            | \<br>-                                           |                |                                                  | 1        | 15       |          |              | ļ        |          | 7          |            |          |                |                            |                |                    |                        |           |          | 296          |     | P.                       | Collector  | ا إ               | (Paleros,                     | Helper,               | Aide,                          | Laborer)                                         |          |                  |
|              | 2                     |           |          |             |                                               | 4        | Γ          | 7,                                               | 21             | 42                                               | 20       | 38       | 5        | 7            | 4        |          | 15         |            | æ        |                |                            |                |                    |                        | 29        | 8        | 242          |     | - Oriver                 |            |                   |                               | Ĭ                     | ≥                              | 2                                                |          |                  |
|              | -                     | ۵         | Ц        |             |                                               | ļ        | _          | _                                                |                | _                                                | _        | <b> </b> |          |              |          |          | -          |            |          |                | Ц                          |                |                    | $\vdash \mid$          | $\sqcup$  |          | +            | +   | c                        |            |                   | -                             | $\dashv$              | _                              |                                                  | $\dashv$ | -                |
|              | ~                     | ST        | 36       | 98          | 48                                            | ြ        | 12         | 7                                                | 12             | 0                                                | 38       | 16       | 0        | က            | 33       | 9        | 4          | 7          | 7        | 17             | 0                          | 0              | 0                  | 0                      | О         | 33       | 387          |     |                          |            |                   |                               |                       |                                |                                                  |          |                  |
|              | GULAR                 | 0         | 2        | 11          |                                               | <u> </u> |            | <del>                                     </del> |                | <del>                                     </del> | <u> </u> |          |          |              | 30       |          | П          |            |          |                | Г                          |                |                    | П                      |           | 32       | 75           | 1   | 1                        | 1          | 5                 |                               |                       |                                | etc.)                                            |          |                  |
|              | REG                   | -         |          | 21          | 43                                            |          |            |                                                  | 12             | <u> </u>                                         | 15       |          |          |              |          | _        | П          | 7          | <u> </u> |                |                            |                |                    |                        |           | П        | 93           |     |                          | 1          | <u> </u>          | igi<br>ja                     | MS - Monitoring Staff |                                | 1 .7                                             |          |                  |
|              | OPERATIONS/RE         | ΝS        | 14       | 37          |                                               |          |            |                                                  |                | <u> </u>                                         | 15       | 15       |          | 2            |          |          | П          | 4          | 2        |                |                            |                |                    | П                      |           |          | 89           |     |                          | 346        |                   | S S                           | ng S                  |                                | oren                                             |          |                  |
| H            | RATI                  | O.S M.S.  |          | 26          | <b></b>                                       | 7        | ნ          |                                                  |                | -                                                | S        | -        |          |              |          | 2        | 2          | Г          | ιΩ       | 9              |                            |                |                    |                        |           | က        | 98           |     | S. S. Carrier            | aratic     | E                 | Fatic                         | itori                 | tor                            | <u>ي</u><br>(٦)                                  |          |                  |
|              | OPE                   | 0.0       | 9        | _           | က                                             | 4        | 7          | 7                                                |                |                                                  | ო        | T        |          |              | က        | ļ        | 2          |            |          |                |                            |                |                    |                        |           | т        | 3            | _   | i in                     |            |                   | ĕ                             | - Mol                 | 1 - Inspector                  | 틝                                                |          |                  |
|              |                       | s         | 7        | -           | 2                                             | ო        | -          |                                                  |                |                                                  |          |          |          | -            |          |          |            | <b>₹</b> - |          | -              |                            |                |                    |                        |           | 7        | 23           | _   |                          |            |                   | S                             | MS-                   | 1- In                          |                                                  |          |                  |
|              |                       | ST        | 51       | 48          | 37                                            | ļ-       | 19         | <u>+</u> -                                       | 20             | 16                                               | æ        | თ        | 4        | 4            | 16       | 14       | ۲          | က          | S.       | 27             | 0                          | 0              | 0                  | 0                      | 7         | 25       | 321          |     | -                        | ;          | 1                 |                               |                       |                                | Š                                                |          |                  |
| -            | <br>  Z               | 1         | L        | 14 4        | 16                                            | -        | ,<br>,     | $\vdash$                                         | 4              | Ė                                                | 2        | 2        | 2        | -            | 9        | <u> </u> | -          | -          | -        | 4              | $\vdash$                   | $\vdash$       | Ŀ                  | -                      | <b> -</b> |          | 82 3         |     | Supervisor / Office/Asst |            | <u></u>           | TS - Technical Staff (Offr. L | -                     |                                | O - Others (Janitor/Driver/O O - Others (Foreman | +        |                  |
| Z            | ADMINISTRATION        | 0         | 11 20    | 9           | 20 1                                          | -        | 2          | <u> </u>                                         | 12 4           | 14                                               | ⊢        | 3        | ┝        | _            | 3        | $\vdash$ | H          | 7          | -        | 9              | -                          | ļ              |                    | -                      | 2         |          | 88           | +   | <u>}</u>                 |            | Manageriai Level) | Stafi                         | Staff                 | taff                           | itor/                                            | -        |                  |
| VIIO         | SE                    | TS ADS CS | ┺        | 14 9        | 2                                             | -        | ╀          | -                                                | -              | <del> </del>                                     | ├        | ├        | -        | <u> ``</u>   | <u>"</u> | 12       |            | <u> ``</u> | 8        | 2 6            | -                          | -              | <u> </u>           | -                      | <u> </u>  | <b></b>  | 75 9         |     | - 100                    |            |                   | icai                          | in.                   | al St                          | Sar                                              | $\dashv$ |                  |
| NEZ          | NO.                   | SAE       | 12       | -           | $\vdash$                                      | ├-       | 3          | ┼-                                               |                | L                                                | က        | ┝        | -        | $\vdash$     | -        | -        | -          | -          | Ë        | 14             | -                          | -              | -                  | -                      | -         |          | 29 7         | +   | 100                      |            | anat              | echr                          | Adn                   | Heric                          | hers                                             | -        |                  |
| ORGANIZATION | H                     | -         | 4        | 9           | <u></u>                                       | L        | -          | -                                                | 2              | ┼                                                | L        | 7        | -        | <del> </del> |          | _        | <u> </u> _ | _          | _        | +              | (ç)                        |                | -                  | +                      |           | -4       |              |     | _                        |            | <u> </u>          | F - S                         | ADS - Admin. Staff    | CS - Clerical Staff            | Ö                                                | -        |                  |
| ō            | ╟                     | 5         | 4        | 3           | -                                             | -        | 7          | -                                                | 2              | F                                                | 7-       | 2        | -        | -            | 7        | 2        | -          | -          | 2        | 7              | en,e                       | -              | <u> </u>           | -                      | _         | -        | 37           |     | U                        | 2          |                   | Ë                             | ₹                     | ن<br>ا                         | 0                                                |          |                  |
| .            |                       |           |          |             |                                               |          |            | ,<br>(D                                          |                |                                                  |          |          |          |              |          |          |            |            |          | MMDA/PMO/SWMTF | MMDA/ESC (+C&Green, etc.)) | õ              | Stn.               |                        |           |          |              |     |                          |            |                   |                               |                       |                                |                                                  |          | <u>'=</u>        |
|              |                       | MDA       |          | Ţ           |                                               |          | \delta \   | ONG.                                             | <u> </u> _     |                                                  |          |          |          |              |          |          |            | 5          |          | NS/            | ĮÝ<br>Ł                    | Mate           | sfer               | nona                   |           |          |              |     |                          |            |                   |                               |                       |                                |                                                  |          | rgar             |
|              |                       | LGU/MMDA  |          | QUEZON CITY |                                               |          | MUNTINLUPA | MANDALUYONG                                      | PARANAQUE      | \AS                                              | ž        |          | So       | Ā            | m        | KALOOKAN | AS         | VALENZUELA | NO       | PMC            | ESC                        | MMDA/San Mateo | MMDA/Transfer Stn. | MMDA/Carmona           | 107       | 103      |              |     |                          |            |                   |                               |                       |                                |                                                  |          | رة<br>رو         |
|              |                       | ٦         | MANILA   | EZO         | MAKATI                                        | PASAY    |            | N A                                              | NA<br>NA<br>NA | AS PINAS                                         | MARIKINA | Sig      | PATEROS  | SAN JUAN     | TAGUIG   | 8        | NAVOTAS    | LEN        | MALABON  | Ď              | 100                        | Ď              | ďδ                 | Įδ                     | MMDA/107  | MMDA/103 | TOTAL        | 1   | egenu.                   |            |                   |                               |                       |                                |                                                  |          | filename: Organi |
|              |                       |           | ΜĀ       | 13          | Į≨                                            | ď        |            | ž                                                | ă              | Ĭ                                                | l≱       | ď        | ď        | SA<br>A      | Ĭ        | \$       | ₹          | S          | ξ        | Į≩             | Į⋛                         | ≥              | Ž                  | ĮŜ                     | Į⋛        | ₹        | 입            | 2 6 | <u></u>                  |            | _[                |                               | <u> </u>              | <u> </u>                       |                                                  |          | filename : Org   |