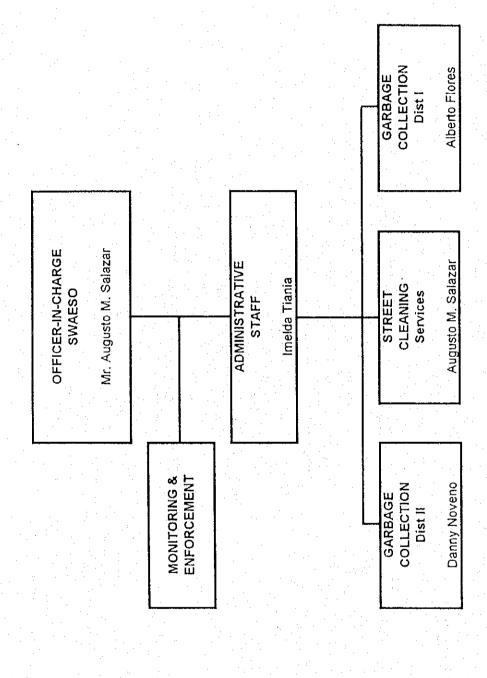

Form C: Personnel & Organization

|              |                       | ST        | ं        |             | 28                                            | 0        | 0          | 0                                                | 4              | 0                                                | 0        | 4        |          |              | 0        | Ö        | ō          |            | Ö        | 0              | 0                          |                | 22                 | 0                      |           |          |              |     |                          |            | T                 | 1                             | _                     | Crew,                          |                                                  |          |                  |
|--------------|-----------------------|-----------|----------|-------------|-----------------------------------------------|----------|------------|--------------------------------------------------|----------------|--------------------------------------------------|----------|----------|----------|--------------|----------|----------|------------|------------|----------|----------------|----------------------------|----------------|--------------------|------------------------|-----------|----------|--------------|-----|--------------------------|------------|-------------------|-------------------------------|-----------------------|--------------------------------|--------------------------------------------------|----------|------------------|
| -            | R ST                  | ٥         | _        |             | 28                                            | -        | -          |                                                  | 4              | -                                                |          | 4        | -        |              | -        | -        | $\dashv$   |            | -        |                |                            | -              | -                  | _                      |           |          | <u>-</u>     |     | نيا                      |            | - 4               | ┋                             |                       |                                |                                                  |          |                  |
| H            | TRANSFER STN.         | _         | -        | -           | 2                                             | $\dashv$ |            |                                                  |                |                                                  | _        | _        | _        |              | _        | $\dashv$ | $\dashv$   | $\dashv$   | $\dashv$ | $\dashv$       | _                          |                |                    | _                      |           |          | g<br>G       | -   | S. Offi                  |            |                   | . Stan                        |                       | (Guide                         | -                                                | -        |                  |
|              | RAN                   | AS        | $\dashv$ | _           |                                               |          |            |                                                  |                |                                                  |          |          | _        |              | _        | 4        | $\dashv$   | _          |          |                | _                          | _              | 2                  |                        |           |          | 2            | - - | - Oprns.                 | - Fnaineer |                   | - Aamin                       | Laborer               | Others                         |                                                  |          | +                |
|              | [ ]                   | ш         | $\dashv$ | _           | _                                             |          |            |                                                  | _              | _                                                | _        | _        |          | -            | _        | _        |            | _          | _        | _              |                            |                |                    |                        | _         |          | ^_           | -   |                          | Ę          | `<br> <br> <br>   | <u>۲</u>                      | - Lab                 | <del>5</del>                   |                                                  | _        | -                |
|              |                       | 8         |          | _           | _                                             |          |            |                                                  |                |                                                  |          | $\dashv$ | _        | _            | _        |          |            | _          |          | _              | _                          | _              | _                  |                        |           |          | _            | ╬   | 8                        | u          |                   | 4                             | <u>.</u>              | 0                              |                                                  |          | 4                |
|              | 00F                   | LS        | ო        | 0           | -                                             | 0        | ω          | 0                                                | 7              | ထ                                                | 4        | 7        | 7        | 0            | 1        | 0        | 7          | 7          | 0        | 0              | 0                          |                | 0                  | 0                      | 0         | 0        | જ            |     |                          |            |                   |                               |                       |                                |                                                  |          |                  |
|              | DEPOT/MAINT/MOTORPOOL | 0         |          |             |                                               |          |            |                                                  |                |                                                  |          |          |          |              |          |          |            |            |          |                |                            |                |                    |                        |           | ŀ        | 0            |     |                          |            |                   |                               |                       |                                |                                                  |          |                  |
|              | MO                    | ΩP        | -        |             |                                               |          | 2          |                                                  |                |                                                  | 4        | 2        | -        |              |          |          | 7          | 7          |          |                |                            |                |                    |                        |           |          | 14           |     |                          |            |                   |                               | Ęţ.                   | er                             |                                                  |          |                  |
|              | ANT                   | щ         |          |             |                                               |          | 4          |                                                  |                |                                                  |          |          | -        |              |          |          |            |            |          |                |                            |                |                    |                        |           | ľ        | ç            |     | leer<br>Per              | Sine       | 2 3               | کا                            | Eqpt. Optr            | <ul> <li>Dispatcher</li> </ul> | S                                                |          |                  |
|              | DT/M                  | M         | 7        |             | -                                             |          | 2          |                                                  | 2              | 8                                                |          |          |          |              | 4٠       |          |            |            |          |                |                            |                |                    |                        |           |          | 9            |     | nain                     | - Mechanic |                   | Ë                             | Edp                   | Disp                           | Others                                           |          |                  |
| -            | EP(                   | E         | $\dashv$ |             |                                               |          |            |                                                  |                |                                                  |          |          | $\dashv$ |              |          |          | 7          |            |          |                |                            |                |                    |                        |           | 7        | <del>-</del> |     | E - Engineer             | N N        | ļ                 | HEO - Heavy                   |                       | Λl                             | 0-0                                              | $\top$   |                  |
|              | -                     | H         | 189      | 114         | 254                                           | 20       | 73         | 272                                              | 225            | 99                                               | 09       | o        | 33       | 56           | 129      | 0        | 0          | 0          | 41       | ō              | 2416                       | 0              | ō                  | 0                      | 0         | ō        |              | +   |                          | 1          | +                 | +                             |                       |                                |                                                  |          |                  |
|              | NO                    | ST        |          | -           | CA                                            |          |            | 2                                                | 7              | 4)                                               |          |          |          |              | ₹~       |          |            |            |          |                | 2                          |                |                    |                        |           |          | 441          |     | sepe.                    |            |                   | ان                            | dine                  | `>                             | ē                                                |          |                  |
|              | CAT                   |           |          | 82          | <u>, , , , , , , , , , , , , , , , , , , </u> |          | 16         |                                                  |                |                                                  |          |          |          |              |          |          |            |            |          |                | 2416                       |                |                    |                        |           |          | 2525         |     | - St Sweeper             | Į.         | 2                 | Gardener,                     | M. Hardinero          | Nursery/                       | Caretaker                                        |          |                  |
|              | BEAUTIFICATION        | 0         | 6        | 2           | က                                             | o.       | 7          | .5                                               | 5              | 5                                                | 90       | -        | 33       | ပ္           | ō.       | $\dashv$ | _          | _          | 41       | _              | 2                          |                | <b></b>            |                        | Н         |          |              |     |                          |            |                   | (Ga                           | Σ                     | ź                              | ပြီ                                              | +        | +                |
|              | BEA                   | ΜS        |          |             |                                               |          | 57         | 27                                               | 225            | 565                                              |          |          |          | 7            | ٢        |          |            |            |          |                |                            |                |                    |                        |           |          | 1892         |     | NS.                      | c          | ١.                |                               |                       |                                |                                                  |          |                  |
|              |                       |           | 0        | 15          | 91                                            | 12       | 6          | 23                                               | 21             | 126                                              | 200      | 188      | 26       | 7            | 16       | 0        | 35         | 0          | 32       | 0              | 0                          | o              | 0                  | 0                      | 29        | 8        | 838          |     |                          |            |                   | . [                           |                       |                                |                                                  |          |                  |
|              | COLLECTION            | ST        |          | 15          | 91                                            | ဆ        | 6          | 12                                               | <u> </u>       | 84                                               |          | 20       | 21       | _            | 12       |          | 20         | _          | 24       | <u> </u>       | -                          |                | _                  | $\left  \cdot \right $ | Н         |          |              | - - | +                        |            | <del>,</del>      | S,                            |                       |                                | ٦                                                | +        | -                |
|              | LEC                   | S         |          |             | 0,                                            |          |            | \<br>-                                           |                |                                                  | 1        | 15       |          |              | ļ        |          | 7          |            |          |                |                            |                |                    |                        |           |          | 296          |     | P.                       | Collector  | ا إ               | (Paleros,                     | Helper,               | Aide,                          | Laborer)                                         |          |                  |
|              | 2                     |           |          |             |                                               | 4        | Γ          | 7,                                               | 21             | 42                                               | 20       | 38       | 5        | 7            | 4        |          | 15         |            | æ        |                |                            |                |                    |                        | 29        | 8        | 242          |     | - Oriver                 |            |                   |                               | Ĭ                     | ≥                              | 2                                                |          |                  |
|              | -                     | ۵         | Ц        |             |                                               | ļ        | _          | _                                                |                | _                                                | _        | <b> </b> |          |              |          |          | -          |            |          |                | Ц                          |                |                    | $\vdash \mid$          | $\sqcup$  |          | +            | +   | c                        |            |                   | -                             | $\dashv$              | _                              |                                                  | $\dashv$ | -                |
|              | ~                     | ST        | 36       | 98          | 48                                            | ြ        | 12         | 7                                                | 12             | 0                                                | 38       | 16       | 0        | က            | 33       | 9        | 4          | 7          | 7        | 17             | 0                          | 0              | 0                  | 0                      | О         | 33       | 387          |     |                          |            |                   |                               |                       |                                |                                                  |          |                  |
|              | GULAR                 | 0         | 2        | 11          |                                               | <u> </u> |            | <del>                                     </del> |                | <del>                                     </del> | <u> </u> |          |          |              | 30       |          | П          |            |          |                | Г                          |                |                    | П                      |           | 32       | 75           | 1   | 1                        | 1          | 5                 |                               |                       |                                | etc.)                                            |          |                  |
|              | REG                   | -         |          | 21          | 43                                            |          |            |                                                  | 12             | <u> </u>                                         | 15       |          |          |              |          | _        | П          | 7          | <u> </u> |                |                            |                |                    |                        |           | П        | 93           |     |                          | 1          | <u> </u>          | igi<br>ja                     | MS - Monitoring Staff |                                | 1 .7                                             |          |                  |
|              | OPERATIONS/RE         | ΝS        | 14       | 37          |                                               |          |            |                                                  |                | <u> </u>                                         | 15       | 15       |          | 2            |          |          | П          | 4          | 2        |                |                            |                |                    | П                      |           |          | 89           |     |                          | 346        |                   | S S                           | ng S                  |                                | oren                                             |          |                  |
| H            | RATI                  | O.S M.S.  |          | 26          | <b></b>                                       | 7        | ნ          |                                                  |                | -                                                | S        | -        |          |              |          | 2        | 2          | Г          | ιΩ       | 9              |                            |                |                    |                        |           | က        | 98           |     | S. S. Carrier            | aratic     | E                 | Fatic                         | itori                 | tor                            | <u>ي</u><br>(٦)                                  |          |                  |
|              | OPE                   | 0.0       | 9        | _           | က                                             | 4        | 7          | 7                                                |                |                                                  | ო        | T        |          |              | က        | ļ        | 2          |            |          |                |                            |                |                    |                        |           | т        | 3            | _   | i in                     |            |                   | ĕ                             | - Mol                 | 1 - Inspector                  | 틝                                                |          |                  |
|              |                       | s         | 7        | -           | 2                                             | ო        | -          |                                                  |                |                                                  |          |          |          | -            |          |          |            | <b>₹</b> - |          | -              |                            |                |                    |                        |           | 7        | 23           | _   |                          |            |                   | S                             | MS-                   | 1- In                          |                                                  |          |                  |
|              |                       | ST        | 51       | 48          | 37                                            | ļ-       | 19         | <u>+</u> -                                       | 20             | 16                                               | æ        | თ        | 4        | 4            | 16       | 14       | ۲          | က          | S.       | 27             | 0                          | 0              | 0                  | 0                      | 7         | 25       | 321          |     | -                        | ;          | 1                 |                               |                       |                                | Š                                                |          |                  |
| -            | <br>  Z               | 1         | L        | 14 4        | 16                                            | -        | ,<br>,     | $\vdash$                                         | 4              | Ė                                                | 2        | 2        | 2        | -            | 9        | <u> </u> | -          | -          | -        | 4              | $\vdash$                   | $\vdash$       | Ŀ                  | -                      | <b> -</b> |          | 82 3         |     | Supervisor / Office/Asst |            | <u></u>           | TS - Technical Staff (Offr. L | -                     |                                | O - Others (Janitor/Driver/O O - Others (Foreman | +        |                  |
| Z            | ADMINISTRATION        | 0         | 11 20    | 9           | 20 1                                          | -        | 2          | <u> </u>                                         | 12 4           | 14                                               | ⊢        | 3        | ┝        | _            | 3        | $\vdash$ | H          | 7          | -        | 9              | -                          | ļ              |                    | -                      | 2         |          | 88           | +   | <u>}</u>                 |            | Manageriai Level) | Stafi                         | Staff                 | taff                           | itor/                                            | -        |                  |
| VIIO         | SE                    | TS ADS CS | ┺        | 14 9        | 2                                             | -        | ╀          | -                                                | -              | <del> </del>                                     | ├        | ├        | -        | <u> ``</u>   | <u>"</u> | 12       |            | <u> ``</u> | 8        | 2 6            | -                          | -              | <u> </u>           | -                      | <u> </u>  | <b></b>  | 75 9         |     | - 100                    |            |                   | icai                          | in.                   | al St                          | Sar                                              | $\dashv$ |                  |
| NEZ          | NO.                   | SAE       | 12       | -           | $\vdash$                                      | ├-       | 3          | ┼-                                               |                | L                                                | က        | ┝        | -        | $\vdash$     | -        | -        | -          | -          | Ë        | 14             | -                          | -              | -                  | -                      | -         |          | 29 7         | +   | 100                      |            | anat              | echr                          | Adn                   | Heric                          | hers                                             | -        |                  |
| ORGANIZATION | H                     | -         | 4        | 9           | <u></u>                                       | L        | -          | -                                                | 2              | ┼                                                | L        | 7        | -        | <del> </del> |          | _        | <u> </u> _ | _          | _        | +              | (ç)                        |                | -                  | +                      |           | -4       |              |     | _                        |            | <u> </u>          | F - S                         | ADS - Admin. Staff    | CS - Clerical Staff            | Ö                                                | -        |                  |
| ō            | ╟                     | 5         | 4        | 3           | -                                             | -        | 7          | -                                                | 2              | F                                                | 7-       | 2        | -        | -            | 7        | 2        | -          | -          | 2        | 7              | en,e                       | -              | <u> </u>           | -                      | _         | -        | 37           |     | U                        | 2          |                   | Ë                             | ₹                     | ن<br>ا                         | 0                                                |          |                  |
| .            |                       |           |          |             |                                               |          |            | ,<br>(D                                          |                |                                                  |          |          |          |              |          |          |            |            |          | MMDA/PMO/SWMTF | MMDA/ESC (+C&Green, etc.)) | õ              | Stn.               |                        |           |          |              |     |                          |            |                   |                               |                       |                                |                                                  |          | <u>'=</u>        |
|              |                       | MDA       |          | Ţ           |                                               |          | \delta \   | ONG.                                             | <u> </u> _     |                                                  |          |          |          |              |          |          |            | 5          |          | NS/            | ĮÝ<br>Ł                    | Mate           | sfer               | nona                   |           |          |              |     |                          |            |                   |                               |                       |                                |                                                  |          | rgar             |
|              |                       | LGU/MMDA  |          | QUEZON CITY |                                               |          | MUNTINLUPA | MANDALUYONG                                      | PARANAQUE      | \AS                                              | ž        |          | So       | Ā            | m        | KALOOKAN | AS         | VALENZUELA | NO       | PMC            | ESC                        | MMDA/San Mateo | MMDA/Transfer Stn. | MMDA/Carmona           | 107       | 103      |              |     |                          |            |                   |                               |                       |                                |                                                  |          | رة<br>رو         |
|              |                       | ٦         | MANILA   | EZO         | MAKATI                                        | PASAY    |            | N A                                              | NA<br>NA<br>NA | AS PINAS                                         | MARIKINA | Sig      | PATEROS  | SAN JUAN     | TAGUIG   | 8        | NAVOTAS    | LEN        | MALABON  | Ď              | 100                        | Ď              | ďδ                 | Įδ                     | MMDA/107  | MMDA/103 | TOTAL        | 1   | egenu.                   |            |                   |                               |                       |                                |                                                  |          | filename: Organi |
|              |                       |           | ΜĀ       | 13          | Į≨                                            | ď        |            | ž                                                | ă              | Ĭ                                                | l≱       | ď        | ď        | SA<br>A      | Ĭ        | \$       | ₹          | S          | ξ        | Į≩             | Į⋛                         | ≥              | Ž                  | ĮŜ                     | Į⋛        | ₹        | 입            | 2 6 | <u></u>                  |            | _[                |                               | <u> </u>              | <u> </u>                       |                                                  |          | filename : Org   |