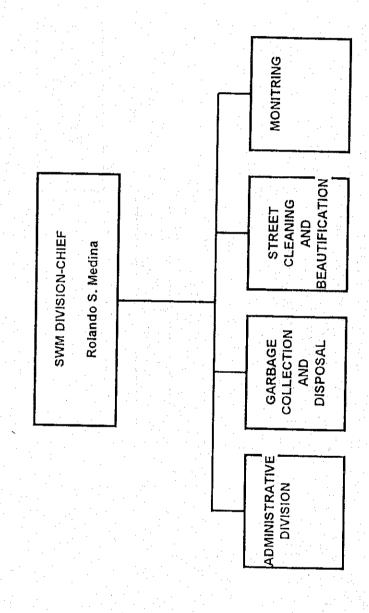

Form C: Personnel & Organization

|              |                       | ST        | ं        |             | 28                                            | 0        | 0          | 0                                                | 4              | 0                                                | 0        | 4        |          |              | 0        | Ö        | ō          |            | Ö        | 0              | 0                          |                | 22                 | 0                      |           |          |              |     |                          |            | T                 | 1                             | _                     | Crew,                          |                                                  |          |                  |
|--------------|-----------------------|-----------|----------|-------------|-----------------------------------------------|----------|------------|--------------------------------------------------|----------------|--------------------------------------------------|----------|----------|----------|--------------|----------|----------|------------|------------|----------|----------------|----------------------------|----------------|--------------------|------------------------|-----------|----------|--------------|-----|--------------------------|------------|-------------------|-------------------------------|-----------------------|--------------------------------|--------------------------------------------------|----------|------------------|
| -            | R ST                  | ٥         | _        |             | 28                                            | -        | -          |                                                  | 4              | -                                                |          | 4        | -        |              | -        | -        | $\dashv$   |            | -        |                |                            | -              | -                  | _                      |           |          | <u>-</u>     |     | نيا                      |            | - 4               | ┋                             |                       |                                |                                                  |          |                  |
| H            | TRANSFER STN.         | _         | -        | -           | 2                                             | $\dashv$ |            |                                                  |                |                                                  | _        | _        | _        |              | _        | $\dashv$ | $\dashv$   | $\dashv$   | $\dashv$ | $\dashv$       | _                          |                |                    | _                      |           |          | g<br>G       | -   | S. Offi                  |            |                   | . Stan                        |                       | (Guide                         | -                                                | -        |                  |
|              | RAN                   | AS        | $\dashv$ | _           |                                               |          |            |                                                  |                |                                                  |          |          | _        |              | _        | 4        | $\dashv$   | _          |          |                | _                          | _              | 2                  |                        |           |          | 2            | - - | - Oprns.                 | - Fnaineer |                   | - Aamin                       | Laborer               | Others                         |                                                  |          | +                |
|              | [ ]                   | ш         | $\dashv$ | _           | _                                             |          |            |                                                  | _              | _                                                | _        | _        |          | -            | _        | _        |            | _          | _        | _              |                            |                |                    |                        | _         |          | ^_           | -   |                          | Ę          | `<br> <br> <br>   | <u>۲</u>                      | - Lab                 | <del>5</del>                   |                                                  | _        | -                |
|              |                       | 8         |          | _           | _                                             |          |            |                                                  |                |                                                  |          | $\dashv$ | _        | _            | _        |          |            | _          |          | _              | _                          | _              | _                  |                        |           |          | _            | ╬   | 8                        | u          |                   | 4                             | <u>.</u>              | 0                              |                                                  |          | 4                |
|              | 00F                   | LS        | ო        | 0           | -                                             | 0        | ω          | 0                                                | 7              | ထ                                                | 4        | 7        | 7        | 0            | 1        | 0        | 7          | 7          | 0        | 0              | 0                          |                | 0                  | 0                      | 0         | 0        | જ            |     |                          |            |                   |                               |                       |                                |                                                  |          |                  |
|              | DEPOT/MAINT/MOTORPOOL | 0         |          |             |                                               |          |            |                                                  |                |                                                  |          |          |          |              |          |          |            |            |          |                |                            |                |                    |                        |           | ŀ        | 0            |     |                          |            |                   |                               |                       |                                |                                                  |          |                  |
|              | MO                    | ΩP        | -        |             |                                               |          | 2          |                                                  |                |                                                  | 4        | 2        | -        |              |          |          | 7          | 7          |          |                |                            |                |                    |                        |           |          | 14           |     |                          |            |                   |                               | Ęţ.                   | er                             |                                                  |          |                  |
|              | ANT                   | щ         |          |             |                                               |          | 4          |                                                  |                |                                                  |          |          | -        |              |          |          |            |            |          |                |                            |                |                    |                        |           | ľ        | ç            |     | leer<br>Per              | Sine       | 2 3               | کا                            | Eqpt. Optr            | <ul> <li>Dispatcher</li> </ul> | S                                                |          |                  |
|              | DT/M                  | M         | 7        |             | -                                             |          | 2          |                                                  | 2              | 8                                                |          |          |          |              | 4٠       |          |            |            |          |                |                            |                |                    |                        |           |          | 9            |     | nain                     | - Mechanic |                   | Ë                             | Edp                   | Disp                           | Others                                           |          |                  |
| -            | EP(                   | E         | $\dashv$ |             |                                               |          |            |                                                  |                |                                                  |          |          | $\dashv$ |              |          |          | 7          |            |          |                |                            |                |                    |                        |           | 7        | <del>-</del> |     | E - Engineer             | N N        | ļ                 | HEO - Heavy                   |                       | Λl                             | 0-0                                              | $\top$   |                  |
|              | -                     | H         | 189      | 114         | 254                                           | 20       | 73         | 272                                              | 225            | 99                                               | 09       | o        | 33       | 56           | 129      | 0        | 0          | 0          | 41       | ō              | 2416                       | 0              | ō                  | 0                      | 0         | ō        |              | +   |                          | 1          | +                 | +                             |                       |                                |                                                  |          |                  |
|              | NO                    | ST        |          | -           | CA                                            |          |            | 2                                                | 7              | 4)                                               |          |          |          |              | ₹~       |          |            |            |          |                | 2                          |                |                    |                        |           |          | 441          |     | sepe.                    |            |                   | ان                            | dine                  | `>                             | ē                                                |          |                  |
|              | CAT                   |           |          | 82          | <u>, , , , , , , , , , , , , , , , , , , </u> |          | 16         |                                                  |                |                                                  |          |          |          |              |          |          |            |            |          |                | 2416                       |                |                    |                        |           |          | 2525         |     | - St Sweeper             | Į.         | 2                 | Gardener,                     | M. Hardinero          | Nursery/                       | Caretaker                                        |          |                  |
|              | BEAUTIFICATION        | 0         | 6        | 2           | က                                             | o.       | 7          | .5                                               | 5              | 5                                                | 90       | -        | 33       | ပ္           | ō.       | $\dashv$ | _          | _          | 41       | _              | 2                          |                | <b></b>            |                        | Н         |          |              |     |                          |            |                   | (Ga                           | Σ                     | ź                              | ပြီ                                              | +        | +                |
|              | BEA                   | ΜS        |          |             |                                               |          | 57         | 27                                               | 225            | 565                                              |          |          |          | 7            | ٢        |          |            |            |          |                |                            |                |                    |                        |           |          | 1892         |     | NS.                      | c          | ١.                |                               |                       |                                |                                                  |          |                  |
|              |                       |           | 0        | 15          | 91                                            | 12       | 6          | 23                                               | 21             | 126                                              | 200      | 188      | 26       | 7            | 16       | 0        | 35         | 0          | 32       | 0              | 0                          | o              | 0                  | 0                      | 29        | 8        | 838          |     |                          |            |                   | . [                           |                       |                                |                                                  |          |                  |
|              | COLLECTION            | ST        |          | 15          | 91                                            | ဆ        | 6          | 12                                               | <u> </u>       | 84                                               |          | 20       | 21       | _            | 12       |          | 20         | _          | 24       | <u> </u>       | -                          |                | _                  | $\left  \cdot \right $ | Н         |          |              | - - | +                        |            | <del>,</del>      | S,                            |                       |                                | ٦                                                | +        | -                |
|              | LEC                   | S         |          |             | 0,                                            |          |            | \<br>-                                           |                |                                                  | 1        | 15       |          |              | ļ        |          | 7          |            |          |                |                            |                |                    |                        |           |          | 296          |     | P.                       | Collector  | ا إ               | (Paleros,                     | Helper,               | Aide,                          | Laborer)                                         |          |                  |
|              | 2                     |           |          |             |                                               | 4        | Γ          | 7,                                               | 21             | 42                                               | 20       | 38       | 5        | 7            | 4        |          | 15         |            | æ        |                |                            |                |                    |                        | 29        | 8        | 242          |     | - Oriver                 |            |                   |                               | Ĭ                     | ≥                              | 2                                                |          |                  |
|              | -                     | ۵         | Ц        |             |                                               | ļ        | _          | _                                                |                | _                                                | _        | <b> </b> |          |              |          |          | -          |            |          |                | Ц                          |                |                    | $\vdash \mid$          | $\sqcup$  |          | +            | +   | c                        |            |                   | -                             | $\dashv$              | _                              |                                                  | $\dashv$ | -                |
|              | ~                     | ST        | 36       | 98          | 48                                            | ြ        | 12         | 7                                                | 12             | 0                                                | 38       | 16       | 0        | က            | 33       | 9        | 4          | 7          | 7        | 17             | 0                          | 0              | 0                  | 0                      | О         | 33       | 387          |     |                          |            |                   |                               |                       |                                |                                                  |          |                  |
|              | GULAR                 | 0         | 2        | 11          |                                               | <u> </u> |            | <del>                                     </del> |                | <del>                                     </del> | <u> </u> |          |          |              | 30       |          | П          |            |          |                | Г                          |                |                    | П                      |           | 32       | 75           | 1   | 1                        | 1          | 5                 |                               |                       |                                | etc.)                                            |          |                  |
|              | REG                   | -         |          | 21          | 43                                            |          |            |                                                  | 12             | <u> </u>                                         | 15       |          |          |              |          | _        | П          | 7          | <u> </u> |                |                            |                |                    |                        |           | П        | 93           |     |                          | 1          | <u> </u>          | igi<br>ja                     | MS - Monitoring Staff |                                | 1 .7                                             |          |                  |
|              | OPERATIONS/RE         | ΝS        | 14       | 37          |                                               |          |            |                                                  |                | <u> </u>                                         | 15       | 15       |          | 2            |          |          | П          | 4          | 2        |                |                            |                |                    | П                      |           |          | 89           |     |                          | 346        |                   | S S                           | ng S                  |                                | oren                                             |          |                  |
| H            | RATI                  | O.S M.S.  |          | 26          | <b></b>                                       | 7        | ნ          |                                                  |                | -                                                | S        | -        |          |              |          | 2        | 2          | Г          | ιΩ       | 9              |                            |                |                    |                        |           | က        | 98           |     | S. S. Carrier            | aratic     | E                 | Fatic                         | itori                 | tor                            | <u>ي</u><br>(٦)                                  |          |                  |
|              | OPE                   | 0.0       | 9        | _           | က                                             | 4        | 7          | 7                                                |                |                                                  | ო        | T        |          |              | က        | ļ        | 2          |            |          |                |                            |                |                    |                        |           | т        | 3            | _   | i in                     |            |                   | ĕ                             | - Mol                 | 1 - Inspector                  | 틝                                                |          |                  |
|              |                       | s         | 7        | -           | 2                                             | ო        | -          |                                                  |                |                                                  |          |          |          | -            |          |          |            | <b>₹</b> - |          | -              |                            |                |                    |                        |           | 7        | 23           | _   |                          |            |                   | S                             | MS-                   | 1- In                          |                                                  |          |                  |
|              |                       | ST        | 51       | 48          | 37                                            | ļ-       | 19         | <u>+</u> -                                       | 20             | 16                                               | æ        | თ        | 4        | 4            | 16       | 14       | ۲          | က          | S.       | 27             | 0                          | 0              | 0                  | 0                      | 7         | 25       | 321          |     | -                        | ;          | 1                 |                               |                       |                                | Š                                                |          |                  |
| -            | <br>  Z               | 1         | L        | 14 4        | 16                                            | -        | ,<br>,     | $\vdash$                                         | 4              | Ė                                                | 2        | 2        | 2        | -            | 9        | <u> </u> | -          | -          | -        | 4              | $\vdash$                   | $\vdash$       | Ŀ                  | -                      | <b> -</b> |          | 82 3         |     | Supervisor / Office/Asst |            | <u></u>           | TS - Technical Staff (Offr. L | -                     |                                | O - Others (Janitor/Driver/O O - Others (Foreman | +        |                  |
| Z            | ADMINISTRATION        | 0         | 11 20    | 9           | 20 1                                          | -        | 2          | <u> </u>                                         | 12 4           | 14                                               | ⊢        | 3        | ┝        | _            | 3        | $\vdash$ | H          | 7          | -        | 9              | -                          | ļ              |                    | -                      | 2         |          | 88           | +   | <u>}</u>                 |            | Manageriai Level) | Stafi                         | Staff                 | taff                           | itor/                                            | -        |                  |
| VIIO         | SE                    | TS ADS CS | ┺        | 14 9        | 2                                             | -        | ╀          | -                                                | -              | <del> </del>                                     | ├        | ├        | -        | <u> ``</u>   | <u>"</u> | 12       |            | <u> ``</u> | 8        | 2 6            | -                          | -              | <u> </u>           | -                      | <u> </u>  | <b></b>  | 75 9         |     | - 100                    |            |                   | icai                          | in.                   | al St                          | Sar                                              | $\dashv$ |                  |
| NEZ          | NO.                   | SAE       | 12       | -           | $\vdash$                                      | ├-       | 3          | ┼-                                               |                | L                                                | က        | ┝        | -        | $\vdash$     | -        | -        | -          | -          | Ë        | 14             | -                          | -              | -                  | -                      | -         |          | 29 7         | +   | 100                      |            | anat              | echr                          | Adn                   | Heric                          | hers                                             | -        |                  |
| ORGANIZATION | H                     | -         | 4        | 9           | <u></u>                                       | L        | -          | -                                                | 2              | ┼                                                | L        | 7        | -        | <del> </del> |          | _        | <u> </u> _ | _          | _        | +              | (ç)                        |                | -                  | +                      |           | -4       |              |     | _                        |            | <u> </u>          | F - S                         | ADS - Admin. Staff    | CS - Clerical Staff            | Ö                                                | -        |                  |
| ō            | ╟                     | 5         | 4        | 3           | -                                             | -        | 7          | -                                                | 2              | F                                                | 7-       | 2        | -        | -            | 7        | 2        | -          | -          | 2        | 7              | en,e                       | -              | <u> </u>           | -                      | _         | -        | 37           |     | U                        | 2          |                   | Ë                             | ₹                     | ن<br>ا                         | 0                                                |          |                  |
| .            |                       |           |          |             |                                               |          |            | ,<br>(D                                          |                |                                                  |          |          |          |              |          |          |            |            |          | MMDA/PMO/SWMTF | MMDA/ESC (+C&Green, etc.)) | õ              | Stn.               |                        |           |          |              |     |                          |            |                   |                               |                       |                                |                                                  |          | <u>'=</u>        |
|              |                       | MDA       |          | Ţ           |                                               |          | \delta \   | ONG.                                             | <u> </u> _     |                                                  |          |          |          |              |          |          |            | 5          |          | NS/            | ĮÝ<br>Ł                    | Mate           | sfer               | nona                   |           |          |              |     |                          |            |                   |                               |                       |                                |                                                  |          | rgar             |
|              |                       | LGU/MMDA  |          | QUEZON CITY |                                               |          | MUNTINLUPA | MANDALUYONG                                      | PARANAQUE      | \AS                                              | ž        |          | So       | Ā            | m        | KALOOKAN | AS         | VALENZUELA | NO       | PMC            | ESC                        | MMDA/San Mateo | MMDA/Transfer Stn. | MMDA/Carmona           | 107       | 103      |              |     |                          |            |                   |                               |                       |                                |                                                  |          | رة<br>رو         |
|              |                       | ٦         | MANILA   | EZO         | MAKATI                                        | PASAY    |            | N A                                              | NA<br>NA<br>NA | AS PINAS                                         | MARIKINA | Sig      | PATEROS  | SAN JUAN     | TAGUIG   | 8        | NAVOTAS    | LEN        | MALABON  | Ď              | 100                        | Ď              | ďδ                 | Įδ                     | MMDA/107  | MMDA/103 | TOTAL        | 1   | egenu.                   |            |                   |                               |                       |                                |                                                  |          | filename: Organi |
|              |                       |           | ΜĀ       | 13          | Į≨                                            | ď        |            | ž                                                | ă              | Ĭ                                                | l≱       | ď        | ď        | SA<br>A      | Ĭ        | \$       | ₹          | S          | ξ        | Į≩             | Į⋛                         | ≥              | Ž                  | ĮŜ                     | Į⋛        | ₹        | 입            | 2 6 | <u></u>                  |            | _[                |                               | <u> </u>              | <u> </u>                       |                                                  |          | filename : Org   |