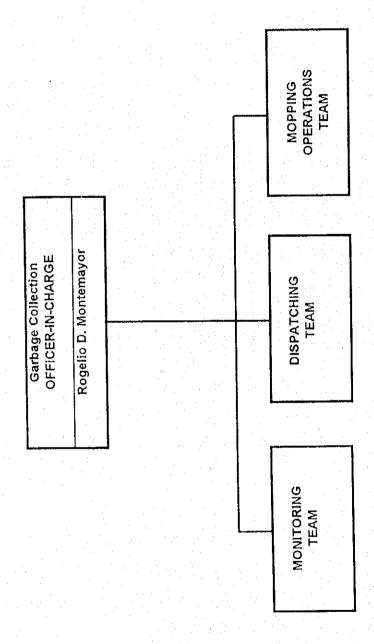

Form C: Personnel & Organization

|              |                       | ST        | ं        |             | 28                                            | 0        | 0          | 0                                                | 4              | 0                                                | 0        | 4        |          |              | 0        | Ö        | ō          |            | Ö        | 0              | 0                          |                | 22                 | 0                      |           |          |              |     |                          |            | T                 | 1                             | _                     | Crew,                          |                                                  |          |                  |
|--------------|-----------------------|-----------|----------|-------------|-----------------------------------------------|----------|------------|--------------------------------------------------|----------------|--------------------------------------------------|----------|----------|----------|--------------|----------|----------|------------|------------|----------|----------------|----------------------------|----------------|--------------------|------------------------|-----------|----------|--------------|-----|--------------------------|------------|-------------------|-------------------------------|-----------------------|--------------------------------|--------------------------------------------------|----------|------------------|
| -            | R ST                  | ٥         | _        |             | 28                                            | -        | -          |                                                  | 4              | -                                                |          | 4        | -        |              | -        | -        | $\dashv$   |            | -        |                |                            | -              | -                  | _                      |           |          | <u>-</u>     |     | نيا                      |            | - 4               | ┋                             |                       |                                |                                                  |          |                  |
| H            | TRANSFER STN.         | _         | -        | -           | 2                                             | $\dashv$ |            |                                                  |                |                                                  | _        | _        | _        |              | _        | $\dashv$ | $\dashv$   | $\dashv$   | $\dashv$ | $\dashv$       | _                          |                |                    | _                      |           |          | g<br>G       | -   | S. Offi                  |            |                   | . Stan                        |                       | (Guide                         | -                                                | -        |                  |
|              | RAN                   | AS        | $\dashv$ | _           |                                               |          |            |                                                  |                |                                                  |          |          | _        |              | _        | 4        | $\dashv$   | _          |          |                | _                          | _              | 2                  |                        |           |          | 2            | - - | - Oprns.                 | - Fnaineer |                   | - Aamin                       | Laborer               | Others                         |                                                  |          | +                |
|              | [ ]                   | ш         | $\dashv$ | _           | _                                             |          |            |                                                  | _              | _                                                | _        | _        |          | -            | _        | _        |            | _          | _        | _              |                            |                |                    |                        | _         |          | ^_           | -   |                          | Ę          | `<br> <br> <br>   | <u>۲</u>                      | - Lab                 | <del>5</del>                   |                                                  | _        | -                |
|              |                       | 8         |          | _           | _                                             |          |            |                                                  |                |                                                  |          | $\dashv$ | _        | _            | _        |          |            | _          |          | _              | _                          | _              | _                  |                        |           |          | _            | ╬   | 8                        | u          |                   | 4                             | <u>.</u>              | 0                              |                                                  |          | 4                |
|              | 00F                   | LS        | ო        | 0           | -                                             | 0        | ω          | 0                                                | 7              | ထ                                                | 4        | 7        | 7        | 0            | 1        | 0        | 7          | 7          | 0        | 0              | 0                          |                | 0                  | 0                      | 0         | 0        | જ            |     |                          |            |                   |                               |                       |                                |                                                  |          |                  |
|              | DEPOT/MAINT/MOTORPOOL | 0         |          |             |                                               |          |            |                                                  |                |                                                  |          |          |          |              |          |          |            |            |          |                |                            |                |                    |                        |           | ŀ        | 0            |     |                          |            |                   |                               |                       |                                |                                                  |          |                  |
|              | MO                    | ΩP        | -        |             |                                               |          | 2          |                                                  |                |                                                  | 4        | 2        | -        |              |          |          | 7          | 7          |          |                |                            |                |                    |                        |           |          | 14           |     |                          |            |                   |                               | Ęţ.                   | er                             |                                                  |          |                  |
|              | ANT                   | щ         |          |             |                                               |          | 4          |                                                  |                |                                                  |          |          | -        |              |          |          |            |            |          |                |                            |                |                    |                        |           | ľ        | ç            |     | leer<br>Per              | Sine       | 2 3               | کا                            | Eqpt. Optr            | <ul> <li>Dispatcher</li> </ul> | S                                                |          |                  |
|              | DT/M                  | M         | 7        |             | -                                             |          | 2          |                                                  | 2              | 8                                                |          |          |          |              | 4٠       |          |            |            |          |                |                            |                |                    |                        |           |          | 9            |     | nain                     | - Mechanic |                   | Ë                             | Edp                   | Disp                           | Others                                           |          |                  |
| -            | EP(                   | E         | $\dashv$ |             |                                               |          |            |                                                  |                |                                                  |          |          | $\dashv$ |              |          |          | 7          |            |          |                |                            |                |                    |                        |           | 7        | <del>-</del> |     | E - Engineer             | N N        | ļ                 | HEO - Heavy                   |                       | Λl                             | 0-0                                              | $\top$   |                  |
|              | -                     | H         | 189      | 114         | 254                                           | 20       | 73         | 272                                              | 225            | 99                                               | 09       | o        | 33       | 56           | 129      | 0        | 0          | 0          | 41       | ō              | 2416                       | 0              | ō                  | 0                      | 0         | ō        |              | +   |                          | 1          | +                 | +                             |                       |                                |                                                  |          |                  |
|              | NO                    | ST        |          | -           | CA                                            |          |            | 2                                                | 7              | 4)                                               |          |          |          |              | ₹~       |          |            |            |          |                | 2                          |                |                    |                        |           |          | 441          |     | sepe.                    |            |                   | ان                            | dine                  | `>                             | ē                                                |          |                  |
|              | CAT                   |           |          | 82          | <u>, , , , , , , , , , , , , , , , , , , </u> |          | 16         |                                                  |                |                                                  |          |          |          |              |          |          |            |            |          |                | 2416                       |                |                    |                        |           |          | 2525         |     | - St Sweeper             | Į.         | 2                 | Gardener,                     | M. Hardinero          | Nursery/                       | Caretaker                                        |          |                  |
|              | BEAUTIFICATION        | 0         | 6        | 2           | က                                             | o.       | 7          | .5                                               | 5              | 5                                                | 90       | -        | 33       | ပ္           | ō.       | $\dashv$ | _          | _          | 41       | _              | 2                          |                | <b></b>            |                        | Н         |          |              |     |                          |            |                   | (Ga                           | Σ                     | ź                              | ပြီ                                              | +        | +                |
|              | BEA                   | ΜS        |          |             |                                               |          | 57         | 27                                               | 225            | 565                                              |          |          |          | 7            | ٢        |          |            |            |          |                |                            |                |                    |                        |           |          | 1892         |     | NS.                      | c          | ١.                |                               |                       |                                |                                                  |          |                  |
|              |                       |           | 0        | 15          | 91                                            | 12       | 6          | 23                                               | 21             | 126                                              | 200      | 188      | 26       | 7            | 16       | 0        | 35         | 0          | 32       | 0              | 0                          | o              | 0                  | 0                      | 29        | 8        | 838          |     |                          |            |                   | . [                           |                       |                                |                                                  |          |                  |
|              | COLLECTION            | ST        |          | 15          | 91                                            | ဆ        | 6          | 12                                               | <u> </u>       | 84                                               |          | 20       | 21       | _            | 12       |          | 20         | _          | 24       | <u> </u>       | -                          |                | _                  | $\left  \cdot \right $ | Н         |          |              | - - | +                        |            | <del>,</del>      | S,                            |                       |                                | ٦                                                | +        | -                |
|              | LEC                   | S         |          |             | 0,                                            |          |            | \<br>-                                           |                |                                                  | 1        | 15       |          |              | ļ        |          | 7          |            |          |                |                            |                |                    |                        |           |          | 296          |     | P.                       | Collector  | ا إ               | (Paleros,                     | Helper,               | Aide,                          | Laborer)                                         |          |                  |
|              | 2                     |           |          |             |                                               | 4        | Γ          | 7,                                               | 21             | 42                                               | 20       | 38       | 5        | 7            | 4        |          | 15         |            | æ        |                |                            |                |                    |                        | 29        | 8        | 242          |     | - Oriver                 |            |                   |                               | Ĭ                     | ≥                              | 2                                                |          |                  |
|              | -                     | ۵         | Ц        |             |                                               | ļ        | _          | _                                                |                | _                                                | _        | <b> </b> |          |              |          |          | -          |            |          |                | Ц                          |                |                    | $\vdash \mid$          | $\sqcup$  |          | +            | +   | c                        |            |                   | -                             | $\dashv$              | _                              |                                                  | $\dashv$ | -                |
|              | ~                     | ST        | 36       | 98          | 48                                            | ြ        | 12         | 7                                                | 12             | 0                                                | 38       | 16       | 0        | က            | 33       | 9        | 4          | 7          | 7        | 17             | 0                          | 0              | 0                  | 0                      | О         | 33       | 387          |     |                          |            |                   |                               |                       |                                |                                                  |          |                  |
|              | GULAR                 | 0         | 2        | 11          |                                               | <u> </u> |            | <del>                                     </del> |                | <del>                                     </del> | <u> </u> |          |          |              | 30       |          | П          |            |          |                | Г                          |                |                    | П                      |           | 32       | 75           | 1   | 1                        | 1          | 5                 |                               |                       |                                | etc.)                                            |          |                  |
|              | REG                   | -         |          | 21          | 43                                            |          |            |                                                  | 12             | <u> </u>                                         | 15       |          |          |              |          | _        | П          | 7          | <u> </u> |                |                            |                |                    |                        |           | П        | 93           |     |                          | 1          | <u> </u>          | igi<br>ja                     | MS - Monitoring Staff |                                | 1 .7                                             |          |                  |
|              | OPERATIONS/RE         | ΝS        | 14       | 37          |                                               |          |            |                                                  |                | <u> </u>                                         | 15       | 15       |          | 2            |          |          | П          | 4          | 2        |                |                            |                |                    | П                      |           |          | 89           |     |                          | 346        |                   | S S                           | ng S                  |                                | oren                                             |          |                  |
| H            | RATI                  | O.S M.S.  |          | 26          | <b></b>                                       | 7        | ნ          |                                                  |                | -                                                | S        | -        |          |              |          | 2        | 2          | Г          | ιΩ       | 9              |                            |                |                    |                        |           | က        | 98           |     | S. S. Carrier            | aratic     | E                 | Fatic                         | itori                 | tor                            | <u>ي</u><br>(٦)                                  |          |                  |
|              | OPE                   | 0.0       | 9        | _           | က                                             | 4        | 7          | 7                                                |                |                                                  | ო        | T        |          |              | က        | ļ        | 2          |            |          |                |                            |                |                    |                        |           | т        | 3            | _   | i in                     |            |                   | ĕ                             | - Mol                 | 1 - Inspector                  | 틝                                                |          |                  |
|              |                       | s         | 7        | -           | 2                                             | ო        | -          |                                                  |                |                                                  |          |          |          | -            |          |          |            | <b>₹</b> - |          | -              |                            |                |                    |                        |           | 7        | 23           | _   |                          |            |                   | S                             | MS-                   | 1- In                          |                                                  |          |                  |
|              |                       | ST        | 51       | 48          | 37                                            | ļ-       | 19         | <u>+</u> -                                       | 20             | 16                                               | æ        | თ        | 4        | 4            | 16       | 14       | ۲          | က          | S.       | 27             | 0                          | 0              | 0                  | 0                      | 7         | 25       | 321          |     | -                        | ;          | 1                 |                               |                       |                                | Š                                                |          |                  |
| -            | <br>  Z               | 1         | L        | 14 4        | 16                                            | -        | ,<br>,     | $\vdash$                                         | 4              | Ė                                                | 2        | 2        | 2        | -            | 9        | <u> </u> | -          | -          | -        | 4              | $\vdash$                   | $\vdash$       | Ŀ                  | -                      | <b> -</b> |          | 82 3         |     | Supervisor / Office/Asst |            | <u></u>           | TS - Technical Staff (Offr. L | -                     |                                | O - Others (Janitor/Driver/O O - Others (Foreman | +        |                  |
| Z            | ADMINISTRATION        | 0         | 11 20    | 9           | 20 1                                          | -        | 2          | <u> </u>                                         | 12 4           | 14                                               | ⊢        | 3        | ┝        | _            | 3        | $\vdash$ | H          | 7          | -        | 9              | -                          | ļ              |                    | -                      | 2         |          | 88           | +   | <u>}</u>                 |            | Manageriai Level) | Stafi                         | Staff                 | taff                           | itor/                                            | -        |                  |
| VIIO         | SE                    | TS ADS CS | ┺        | 14 9        | 2                                             | -        | ╀          | -                                                | -              | <del> </del>                                     | ├        | ├        | -        | <u> ``</u>   | <u>"</u> | 12       |            | <u> ``</u> | 8        | 2 6            | -                          | -              | <u> </u>           | -                      | <u> </u>  | <b></b>  | 75 9         |     | - 100                    |            |                   | icai                          | in.                   | al St                          | Sar                                              | $\dashv$ |                  |
| NEZ          | NO.                   | SAE       | 12       | -           | $\vdash$                                      | ├-       | 3          | ┼-                                               |                | L                                                | က        | ┝        | -        | $\vdash$     | -        | -        | -          | -          | Ë        | 14             | -                          | -              | -                  | -                      | -         |          | 29 7         | +   | 100                      |            | anat              | echr                          | Adn                   | Heric                          | hers                                             | -        |                  |
| ORGANIZATION | H                     | -         | 4        | 9           | <u></u>                                       | L        | -          | -                                                | 2              | ┼                                                | L        | 7        | -        | <del> </del> |          | _        | <u> </u> _ | _          | _        | +              | (ç)                        |                | -                  | +                      |           | -4       |              |     | _                        |            | <u> </u>          | F - S                         | ADS - Admin. Staff    | CS - Clerical Staff            | Ö                                                | -        |                  |
| ō            | ╟                     | 5         | 4        | 3           | -                                             | -        | 7          | -                                                | 2              | F                                                | 7-       | 2        | -        | -            | 7        | 2        | -          | -          | 2        | 7              | en,e                       | -              | <u> </u>           | -                      | _         | -        | 37           |     | U                        | 2          |                   | Ë                             | ₹                     | ن<br>ا                         | 0                                                |          |                  |
| .            |                       |           |          |             |                                               |          |            | ,<br>(D                                          |                |                                                  |          |          |          |              |          |          |            |            |          | MMDA/PMO/SWMTF | MMDA/ESC (+C&Green, etc.)) | õ              | Stn.               |                        |           |          |              |     |                          |            |                   |                               |                       |                                |                                                  |          | <u>'=</u>        |
|              |                       | MDA       |          | Ţ           |                                               |          | \delta \   | ONG.                                             | <u> </u> _     |                                                  |          |          |          |              |          |          |            | 5          |          | NS/            | ĮÝ<br>Ł                    | Mate           | sfer               | nona                   |           |          |              |     |                          |            |                   |                               |                       |                                |                                                  |          | rgar             |
|              |                       | LGU/MMDA  |          | QUEZON CITY |                                               |          | MUNTINLUPA | MANDALUYONG                                      | PARANAQUE      | \AS                                              | ž        |          | So       | Ā            | m        | KALOOKAN | AS         | VALENZUELA | NO       | PMC            | ESC                        | MMDA/San Mateo | MMDA/Transfer Stn. | MMDA/Carmona           | 107       | 103      |              |     |                          |            |                   |                               |                       |                                |                                                  |          | رة<br>رو         |
|              |                       | ٦         | MANILA   | EZO         | MAKATI                                        | PASAY    |            | N A                                              | NA<br>NA<br>NA | AS PINAS                                         | MARIKINA | Sig      | PATEROS  | SAN JUAN     | TAGUIG   | 8        | NAVOTAS    | LEN        | MALABON  | Ď              | 100                        | Ď              | ďδ                 | Įδ                     | MMDA/107  | MMDA/103 | TOTAL        | 1   | egenu.                   |            |                   |                               |                       |                                |                                                  |          | filename: Organi |
|              |                       |           | ΜĀ       | 13          | Į≨                                            | ď        |            | ž                                                | ă              | Ĭ                                                | l≱       | ď        | ď        | SA<br>A      | Ĭ        | \$       | ₹          | S          | ξ        | Į≩             | Į⋛                         | ≥              | Ž                  | ĮŜ                     | Į⋛        | ₹        | 입            | 2 6 | <u></u>                  |            | _[                |                               | <u> </u>              | <u> </u>                       |                                                  |          | filename : Org   |