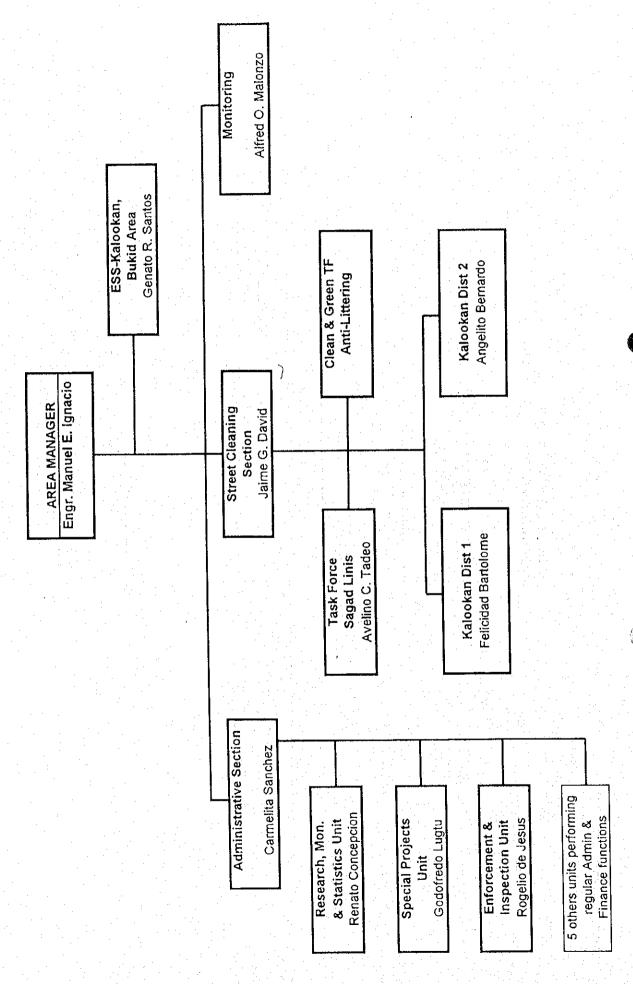

Form C: Personnel & Organization

|              |                       | ST        | ं        |             | 28                                            | 0        | 0          | 0                                                | 4              | 0                                                | 0        | 4        |          |              | 0        | Ö        | ō          |            | Ö        | 0              | 0                          |                | 22                 | 0                      |           |          |              |     |                          |            | T                 | 1                             | _                     | Crew,                          |                                                  |          |                  |
|--------------|-----------------------|-----------|----------|-------------|-----------------------------------------------|----------|------------|--------------------------------------------------|----------------|--------------------------------------------------|----------|----------|----------|--------------|----------|----------|------------|------------|----------|----------------|----------------------------|----------------|--------------------|------------------------|-----------|----------|--------------|-----|--------------------------|------------|-------------------|-------------------------------|-----------------------|--------------------------------|--------------------------------------------------|----------|------------------|
| -            | R ST                  | ٥         | _        |             | 28                                            | -        | -          |                                                  | 4              | -                                                |          | 4        | -        |              | -        | -        | $\dashv$   |            | -        |                |                            | -              | -                  | _                      |           |          | <u>-</u>     |     | نيا                      |            | - 4               | ┋                             |                       |                                |                                                  |          |                  |
| H            | TRANSFER STN.         | _         | -        | -           | 2                                             | $\dashv$ |            |                                                  |                |                                                  | _        | _        | _        |              | _        | $\dashv$ | $\dashv$   | $\dashv$   | $\dashv$ | $\dashv$       | _                          |                |                    | _                      |           |          | g<br>G       | -   | S. Offi                  |            |                   | . Stan                        |                       | (Guide                         | -                                                | -        |                  |
|              | RAN                   | AS        | $\dashv$ | _           |                                               |          |            |                                                  |                |                                                  |          |          | _        |              | _        | 4        | $\dashv$   | _          |          |                | _                          | _              | 2                  |                        |           |          | 2            | - - | - Oprns.                 | - Fnaineer |                   | - Aamin                       | Laborer               | Others                         |                                                  |          | +                |
|              | [ ]                   | ш         | $\dashv$ | _           | _                                             |          |            |                                                  | _              | _                                                | _        | _        |          | -            | _        | _        |            | _          | _        | _              |                            |                |                    |                        | _         |          | ^_           | -   |                          | Ę          | `<br> <br> <br>   | <u>۲</u>                      | - Lab                 | <del>5</del>                   |                                                  | _        | -                |
|              |                       | 8         |          | _           | _                                             |          |            |                                                  |                |                                                  |          | $\dashv$ | _        | _            | _        |          |            | _          |          | _              | _                          | _              | _                  |                        |           |          | _            | ╬   | 8                        | u          |                   | 4                             | <u>.</u>              | 0                              |                                                  |          | 4                |
|              | 00F                   | LS        | ო        | 0           | -                                             | 0        | ω          | 0                                                | 7              | ထ                                                | 4        | 7        | 7        | 0            | 1        | 0        | 7          | 7          | 0        | 0              | 0                          |                | 0                  | 0                      | 0         | 0        | જ            |     |                          |            |                   |                               |                       |                                |                                                  |          |                  |
|              | DEPOT/MAINT/MOTORPOOL | 0         |          |             |                                               |          |            |                                                  |                |                                                  |          |          |          |              |          |          |            |            |          |                |                            |                |                    |                        |           | ŀ        | 0            |     |                          |            |                   |                               |                       |                                |                                                  |          |                  |
|              | MO                    | ΩP        | -        |             |                                               |          | 2          |                                                  |                |                                                  | 4        | 2        | -        |              |          |          | 7          | 7          |          |                |                            |                |                    |                        |           |          | 14           |     |                          |            |                   |                               | Ęţ.                   | er                             |                                                  |          |                  |
|              | ANT                   | щ         |          |             |                                               |          | 4          |                                                  |                |                                                  |          |          | -        |              |          |          |            |            |          |                |                            |                |                    |                        |           | ľ        | ç            |     | leer<br>Per              | Sine       | 2 3               | کا                            | Eqpt. Optr            | <ul> <li>Dispatcher</li> </ul> | S                                                |          |                  |
|              | DT/M                  | M         | 7        |             | -                                             |          | 2          |                                                  | 2              | 8                                                |          |          |          |              | 4٠       |          |            |            |          |                |                            |                |                    |                        |           |          | 9            |     | nain                     | - Mechanic |                   | Ë                             | Edp                   | Disp                           | Others                                           |          |                  |
| -            | EP(                   | E         | $\dashv$ |             |                                               |          |            |                                                  |                |                                                  |          |          | $\dashv$ |              |          |          | 7          |            |          |                |                            |                |                    |                        |           | 7        | <del>-</del> |     | E - Engineer             | N N        | ļ                 | HEO - Heavy                   |                       | Λl                             | 0-0                                              | $\top$   |                  |
|              | -                     | H         | 189      | 114         | 254                                           | 20       | 73         | 272                                              | 225            | 99                                               | 09       | o        | 33       | 56           | 129      | 0        | 0          | 0          | 41       | ō              | 2416                       | 0              | ō                  | 0                      | 0         | ō        |              | +   |                          | 1          | +                 | +                             |                       |                                |                                                  |          |                  |
|              | NO                    | ST        |          | -           | CA                                            |          |            | 2                                                | 7              | 4)                                               |          |          |          |              | ₹~       |          |            |            |          |                | 2                          |                |                    |                        |           |          | 441          |     | sepe.                    |            |                   | ان                            | dine                  | `>                             | ē                                                |          |                  |
|              | CAT                   |           |          | 82          | <u>, , , , , , , , , , , , , , , , , , , </u> |          | 16         |                                                  |                |                                                  |          |          |          |              |          |          |            |            |          |                | 2416                       |                |                    |                        |           |          | 2525         |     | - St Sweeper             | Į.         | 2                 | Gardener,                     | M. Hardinero          | Nursery/                       | Caretaker                                        |          |                  |
|              | BEAUTIFICATION        | 0         | 6        | 2           | က                                             | o.       | 7          | .5                                               | 5              | 5                                                | 90       | -        | 33       | ပ္           | ō.       | $\dashv$ | _          | _          | 41       | _              | 2                          |                | <b></b>            |                        | Н         |          |              |     |                          |            |                   | (Ga                           | Σ                     | ź                              | ပြီ                                              | +        | +                |
|              | BEA                   | ΜS        |          |             |                                               |          | 57         | 27                                               | 225            | 565                                              |          |          |          | 7            | ٢        |          |            |            |          |                |                            |                |                    |                        |           |          | 1892         |     | NS.                      | c          | ١.                |                               |                       |                                |                                                  |          |                  |
|              |                       |           | 0        | 15          | 91                                            | 12       | 6          | 23                                               | 21             | 126                                              | 200      | 188      | 26       | 7            | 16       | 0        | 35         | 0          | 32       | 0              | 0                          | o              | 0                  | 0                      | 29        | 8        | 838          |     |                          |            |                   | . [                           |                       |                                |                                                  |          |                  |
|              | COLLECTION            | ST        |          | 15          | 91                                            | ဆ        | 6          | 12                                               | <u> </u>       | 84                                               |          | 20       | 21       | _            | 12       |          | 20         | _          | 24       | <u> </u>       | -                          |                | _                  | $\left  \cdot \right $ | Н         |          |              | - - | +                        |            | <del>,</del>      | S,                            |                       |                                | ٦                                                | +        | -                |
|              | LEC                   | S         |          |             | 0,                                            |          |            | \<br>-                                           |                |                                                  | 1        | 15       |          |              | ļ        |          | 7          |            |          |                |                            |                |                    |                        |           |          | 296          |     | P.                       | Collector  | ا إ               | (Paleros,                     | Helper,               | Aide,                          | Laborer)                                         |          |                  |
|              | 2                     |           |          |             |                                               | 4        | Γ          | 7,                                               | 21             | 42                                               | 20       | 38       | 5        | 7            | 4        |          | 15         |            | æ        |                |                            |                |                    |                        | 29        | 8        | 242          |     | - Oriver                 |            |                   |                               | Ĭ                     | ≥                              | 2                                                |          |                  |
|              | -                     | ۵         | Ц        |             |                                               | ļ        | _          | _                                                |                | _                                                | _        | <b> </b> |          |              |          |          | -          |            |          |                | Ц                          |                |                    | $\vdash \mid$          | $\sqcup$  |          | +            | +   | c                        |            |                   | -                             | $\dashv$              | _                              |                                                  | $\dashv$ | -                |
|              | ~                     | ST        | 36       | 98          | 48                                            | ြ        | 12         | 7                                                | 12             | 0                                                | 38       | 16       | 0        | က            | 33       | 9        | 4          | 7          | 7        | 17             | 0                          | 0              | 0                  | 0                      | О         | 33       | 387          |     |                          |            |                   |                               |                       |                                |                                                  |          |                  |
|              | GULAR                 | 0         | 2        | 11          |                                               | <u> </u> |            | <del>                                     </del> |                | <del>                                     </del> | <u> </u> |          |          |              | 30       |          | П          |            |          |                | Г                          |                |                    | П                      |           | 32       | 75           | 1   | 1                        | 1          | 5                 |                               |                       |                                | etc.)                                            |          |                  |
|              | REG                   | -         |          | 21          | 43                                            |          |            |                                                  | 12             | <u> </u>                                         | 15       |          |          |              |          | _        | П          | 7          | <u> </u> |                |                            |                |                    |                        |           | П        | 93           |     |                          | 1          | <u> </u>          | igi<br>ja                     | MS - Monitoring Staff |                                | 1 .7                                             |          |                  |
|              | OPERATIONS/RE         | ΝS        | 14       | 37          |                                               |          |            |                                                  |                | <u> </u>                                         | 15       | 15       |          | 2            |          |          | П          | 4          | 2        |                |                            |                |                    | П                      |           |          | 89           |     |                          | 346        |                   | S S                           | ng S                  |                                | oren                                             |          |                  |
| H            | RATI                  | O.S M.S.  |          | 26          | <b></b>                                       | 7        | ნ          |                                                  |                | -                                                | S        | -        |          |              |          | 2        | 2          | Г          | ιΩ       | 9              |                            |                |                    |                        |           | က        | 98           |     | S. S. Carrier            | aratic     | E                 | Fatic                         | itori                 | tor                            | <u>ي</u><br>(٦)                                  |          |                  |
|              | OPE                   | 0.0       | 9        | _           | က                                             | 4        | 7          | 7                                                |                |                                                  | ო        | T        |          |              | က        | ļ        | 2          |            |          |                |                            |                |                    |                        |           | т        | 3            | _   | i in                     |            |                   | ĕ                             | - Mol                 | 1 - Inspector                  | 틝                                                |          |                  |
|              |                       | s         | 7        | -           | 2                                             | ო        | -          |                                                  |                |                                                  |          |          |          | -            |          |          |            | <b>₹</b> - |          | -              |                            |                |                    |                        |           | 7        | 23           | _   |                          |            |                   | S                             | MS-                   | 1- In                          |                                                  |          |                  |
|              |                       | ST        | 51       | 48          | 37                                            | ļ-       | 19         | <u>+</u> -                                       | 20             | 16                                               | æ        | თ        | 4        | 4            | 16       | 14       | ۲          | က          | S.       | 27             | 0                          | 0              | 0                  | 0                      | 7         | 25       | 321          |     | -                        | ;          | 1                 |                               |                       |                                | Š                                                |          |                  |
| -            | <br>  Z               | 1         | L        | 14 4        | 16                                            | -        | ,<br>,     | $\vdash$                                         | 4              | Ė                                                | 2        | 2        | 2        | -            | 9        | <u> </u> | -          | -          | -        | 4              | $\vdash$                   | $\vdash$       | Ŀ                  | -                      | <b> -</b> |          | 82 3         |     | Supervisor / Office/Asst |            | <u></u>           | TS - Technical Staff (Offr. L | -                     |                                | O - Others (Janitor/Driver/O O - Others (Foreman | +        |                  |
| Z            | ADMINISTRATION        | 0         | 11 20    | 9           | 20 1                                          | -        | 2          | <u> </u>                                         | 12 4           | 14                                               | ⊢        | 3        | ┝        | _            | 3        | $\vdash$ | H          | 7          | -        | 9              | -                          | ļ              |                    | -                      | 2         |          | 88           | +   | <u>}</u>                 |            | Manageriai Level) | Stafi                         | Staff                 | taff                           | itor/                                            | -        |                  |
| VIIO         | SE                    | TS ADS CS | ┺        | 14 9        | 2                                             | -        | ╀          | -                                                | -              | <del> </del>                                     | ├        | ├        | -        | <u> ``</u>   | <u>"</u> | 12       |            | <u> ``</u> | 8        | 2 6            | -                          | -              | <u> </u>           | -                      | <u> </u>  | <b></b>  | 75 9         |     | - 100                    |            |                   | icai                          | in.                   | al St                          | Sar                                              | $\dashv$ |                  |
| NEZ          | NO.                   | SAE       | 12       | -           | $\vdash$                                      | ├-       | 3          | ┼-                                               |                | L                                                | က        | ┝        | -        | $\vdash$     | -        | -        | -          | -          | Ë        | 14             | -                          | -              | -                  | -                      | -         |          | 29 7         | +   | 100                      |            | anat              | echr                          | Adn                   | Heric                          | hers                                             | -        |                  |
| ORGANIZATION | H                     | -         | 4        | 9           | <u></u>                                       | L        | -          | -                                                | 2              | ┼                                                | L        | 7        | -        | <del> </del> |          | _        | <u> </u> _ | _          | _        | +              | (ç)                        |                | -                  | +                      |           | -4       |              |     | _                        |            | <u> </u>          | F - S                         | ADS - Admin. Staff    | CS - Clerical Staff            | Ö                                                | -        |                  |
| ō            | ╟                     | 5         | 4        | 3           | -                                             | -        | 7          | -                                                | 2              | F                                                | 7-       | 2        | -        | -            | 7        | 2        | -          | -          | 2        | 7              | en,e                       | -              | <u> </u>           | -                      | _         | -        | 37           |     | U                        | 2          |                   | Ë                             | ₹                     | ن<br>ا                         | 0                                                |          |                  |
| .            |                       |           |          |             |                                               |          |            | ,<br>(D                                          |                |                                                  |          |          |          |              |          |          |            |            |          | MMDA/PMO/SWMTF | MMDA/ESC (+C&Green, etc.)) | õ              | Stn.               |                        |           |          |              |     |                          |            |                   |                               |                       |                                |                                                  |          | <u>'=</u>        |
|              |                       | MDA       |          | Ţ           |                                               |          | \delta \   | ONG.                                             | <u> </u> _     |                                                  |          |          |          |              |          |          |            | 5          |          | NS/            | ĮÝ<br>Ł                    | Mate           | sfer               | nona                   |           |          |              |     |                          |            |                   |                               |                       |                                |                                                  |          | rgar             |
|              |                       | LGU/MMDA  |          | QUEZON CITY |                                               |          | MUNTINLUPA | MANDALUYONG                                      | PARANAQUE      | \AS                                              | ž        |          | So       | Ā            | m        | KALOOKAN | AS         | VALENZUELA | NO       | PMC            | ESC                        | MMDA/San Mateo | MMDA/Transfer Stn. | MMDA/Carmona           | 107       | 103      |              |     |                          |            |                   |                               |                       |                                |                                                  |          | رة<br>رو         |
|              |                       | ٦         | MANILA   | EZO         | MAKATI                                        | PASAY    |            | N A                                              | NA<br>NA<br>NA | AS PINAS                                         | MARIKINA | Sig      | PATEROS  | SAN JUAN     | TAGUIG   | 8        | NAVOTAS    | LEN        | MALABON  | Ď              | 100                        | Ď              | ďδ                 | Įδ                     | MMDA/107  | MMDA/103 | TOTAL        | 1   | egenu.                   |            |                   |                               |                       |                                |                                                  |          | filename: Organi |
|              |                       |           | ΜĀ       | 13          | Į≨                                            | ď        |            | ž                                                | ă              | Ĭ                                                | l≱       | ď        | ď        | SA<br>A      | Ĭ        | \$       | ₹          | S          | ξ        | Į≩             | Į⋛                         | ≥              | Ž                  | ĮŜ                     | Į⋛        | ₹        | 입            | 2 6 | <u></u>                  |            | _[                |                               | <u> </u>              | <u> </u>                       |                                                  |          | filename : Org   |