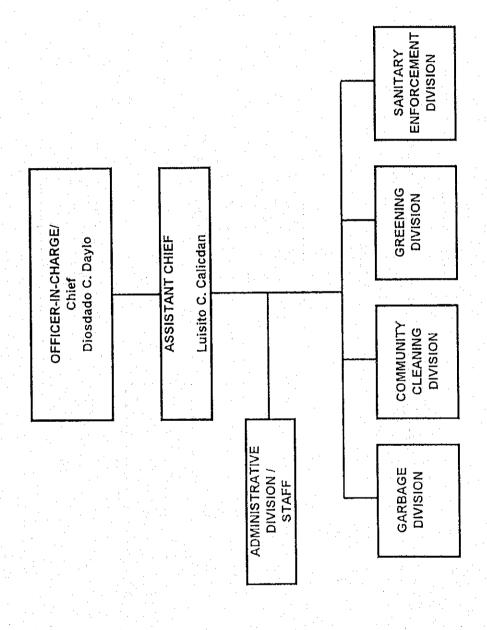

Form C: Personnel & Organization

|              |                       | ST        | ं        |             | 28                                            | 0        | 0          | 0                                                | 4              | 0                                                | 0        | 4        |          |              | 0        | Ö        | ō          |            | Ö        | 0              | 0                          |                | 22                 | 0                      |           |          |              |     |                          |            | T                 | 1                             | _                     | Crew,                          |                                                  |          |                  |
|--------------|-----------------------|-----------|----------|-------------|-----------------------------------------------|----------|------------|--------------------------------------------------|----------------|--------------------------------------------------|----------|----------|----------|--------------|----------|----------|------------|------------|----------|----------------|----------------------------|----------------|--------------------|------------------------|-----------|----------|--------------|-----|--------------------------|------------|-------------------|-------------------------------|-----------------------|--------------------------------|--------------------------------------------------|----------|------------------|
| -            | R ST                  | ٥         | _        |             | 28                                            | -        | -          |                                                  | 4              | -                                                |          | 4        | -        |              | -        | -        | $\dashv$   |            | -        |                |                            | -              | -                  | _                      |           |          | <u>-</u>     |     | نيا                      |            | - 4               | ┋                             |                       |                                |                                                  |          |                  |
| H            | TRANSFER STN.         | _         | -        | -           | 2                                             | $\dashv$ |            |                                                  |                |                                                  | _        | _        | _        |              | _        | $\dashv$ | $\dashv$   | $\dashv$   | $\dashv$ | $\dashv$       | _                          |                |                    | _                      |           |          | g<br>G       | -   | S. Offi                  |            |                   | . Stan                        |                       | (Guide                         | -                                                | -        |                  |
|              | RAN                   | AS        | $\dashv$ | _           |                                               |          |            |                                                  |                |                                                  |          |          | _        |              | _        | 4        | $\dashv$   | _          |          |                | _                          | _              | 2                  |                        |           |          | 2            | - - | - Oprns.                 | - Fnaineer |                   | - Aamin                       | Laborer               | Others                         |                                                  |          | +                |
|              | [ ]                   | ш         | $\dashv$ | _           | _                                             |          |            |                                                  | _              | _                                                | _        | _        |          | -            | _        | _        |            | _          | _        | _              |                            |                |                    |                        | _         |          | ^_           | -   |                          | Ę          | `<br> <br> <br>   | <u>۲</u>                      | - Lab                 | <del>5</del>                   |                                                  | _        | -                |
|              |                       | 8         |          | _           | _                                             |          |            |                                                  |                |                                                  |          | $\dashv$ | _        | _            | _        |          |            | _          |          | _              | _                          | _              | _                  |                        |           |          | _            | ╬   | 8                        | u          |                   | 4                             | <u>.</u>              | 0                              |                                                  |          | 4                |
|              | 00F                   | LS        | ო        | 0           | -                                             | 0        | ω          | 0                                                | 7              | ထ                                                | 4        | 7        | 7        | 0            | 1        | 0        | 7          | 7          | 0        | 0              | 0                          |                | 0                  | 0                      | 0         | 0        | જ            |     |                          |            |                   |                               |                       |                                |                                                  |          |                  |
|              | DEPOT/MAINT/MOTORPOOL | 0         |          |             |                                               |          |            |                                                  |                |                                                  |          |          |          |              |          |          |            |            |          |                |                            |                |                    |                        |           | ŀ        | 0            |     |                          |            |                   |                               |                       |                                |                                                  |          |                  |
|              | MO                    | ΩP        | -        |             |                                               |          | 2          |                                                  |                |                                                  | 4        | 2        | -        |              |          |          | 7          | 7          |          |                |                            |                |                    |                        |           |          | 14           |     |                          |            |                   |                               | Ęţ.                   | er                             |                                                  |          |                  |
|              | ANT                   | щ         |          |             |                                               |          | 4          |                                                  |                |                                                  |          |          | -        |              |          |          |            |            |          |                |                            |                |                    |                        |           | ľ        | ç            |     | leer<br>Per              | Sine       | 2 3               | کا                            | Eqpt. Optr            | <ul> <li>Dispatcher</li> </ul> | S                                                |          |                  |
|              | DT/M                  | M         | 7        |             | -                                             |          | 2          |                                                  | 2              | 8                                                |          |          |          |              | 4٠       |          |            |            |          |                |                            |                |                    |                        |           |          | 9            |     | nain                     | - Mechanic |                   | Ë                             | Edp                   | Disp                           | Others                                           |          |                  |
| -            | EP(                   | E         | $\dashv$ |             |                                               |          |            |                                                  |                |                                                  |          |          | $\dashv$ |              |          |          | 7          |            |          |                |                            |                |                    |                        |           | 7        | <del>-</del> |     | E - Engineer             | N N        | ļ                 | HEO - Heavy                   |                       | Λl                             | 0-0                                              | $\top$   |                  |
|              | -                     | H         | 189      | 114         | 254                                           | 20       | 73         | 272                                              | 225            | 99                                               | 09       | o        | 33       | 56           | 129      | 0        | 0          | 0          | 41       | ō              | 2416                       | 0              | ō                  | 0                      | 0         | ō        |              | +   |                          | 1          | +                 | +                             |                       |                                |                                                  |          |                  |
|              | NO                    | ST        |          | -           | CA                                            |          |            | 2                                                | 7              | 4)                                               |          |          |          |              | ₹~       |          |            |            |          |                | 2                          |                |                    |                        |           |          | 441          |     | sepe.                    |            |                   | ان                            | dine                  | `>                             | ē                                                |          |                  |
|              | CAT                   |           |          | 82          | <u>, , , , , , , , , , , , , , , , , , , </u> |          | 16         |                                                  |                |                                                  |          |          |          |              |          |          |            |            |          |                | 2416                       |                |                    |                        |           |          | 2525         |     | - St Sweeper             | Į.         | 2                 | Gardener,                     | M. Hardinero          | Nursery/                       | Caretaker                                        |          |                  |
|              | BEAUTIFICATION        | 0         | 6        | 2           | က                                             | o.       | 7          | .5                                               | 5              | 5                                                | 90       | -        | 33       | ပ္           | ō.       | $\dashv$ | _          | _          | 41       | _              | 2                          |                | <b></b>            |                        | Н         |          |              |     |                          |            |                   | (Ga                           | Σ                     | ź                              | ပြီ                                              | +        | +                |
|              | BEA                   | ΜS        |          |             |                                               |          | 57         | 27                                               | 225            | 565                                              |          |          |          | 7            | ٢        |          |            |            |          |                |                            |                |                    |                        |           |          | 1892         |     | NS.                      | c          | ١.                |                               |                       |                                |                                                  |          |                  |
|              |                       |           | 0        | 15          | 91                                            | 12       | 6          | 23                                               | 21             | 126                                              | 200      | 188      | 26       | 7            | 16       | 0        | 35         | 0          | 32       | 0              | 0                          | o              | 0                  | 0                      | 29        | 8        | 838          |     |                          |            |                   | . [                           |                       |                                |                                                  |          |                  |
|              | COLLECTION            | ST        |          | 15          | 91                                            | ဆ        | 6          | 12                                               | <u> </u>       | 84                                               |          | 20       | 21       | _            | 12       |          | 20         | _          | 24       | <u> </u>       | -                          |                | _                  | $\left  \cdot \right $ | Н         |          |              | - - | +                        |            | <del>,</del>      | S,                            |                       |                                | ٦                                                | +        | -                |
|              | LEC                   | S         |          |             | 0,                                            |          |            | \<br>-                                           |                |                                                  | 1        | 15       |          |              | ļ        |          | 7          |            |          |                |                            |                |                    |                        |           |          | 296          |     | P.                       | Collector  | ا إ               | (Paleros,                     | Helper,               | Aide,                          | Laborer)                                         |          |                  |
|              | 2                     |           |          |             |                                               | 4        | Γ          | 7,                                               | 21             | 42                                               | 20       | 38       | 5        | 7            | 4        |          | 15         |            | æ        |                |                            |                |                    |                        | 29        | 8        | 242          |     | - Oriver                 |            |                   |                               | Ĭ                     | ≥                              | 2                                                |          |                  |
|              | -                     | ۵         | Ц        |             |                                               | ļ        | _          | _                                                |                | _                                                | _        | <b> </b> |          |              |          |          | -          |            |          |                | Ц                          |                |                    | $\vdash \mid$          | $\sqcup$  |          | +            | +   | c                        |            |                   | -                             | $\dashv$              | _                              |                                                  | $\dashv$ | -                |
|              | ~                     | ST        | 36       | 98          | 48                                            | ြ        | 12         | 7                                                | 12             | 0                                                | 38       | 16       | 0        | က            | 33       | 9        | 4          | 7          | 7        | 17             | 0                          | 0              | 0                  | 0                      | О         | 33       | 387          |     |                          |            |                   |                               |                       |                                |                                                  |          |                  |
|              | GULAR                 | 0         | 2        | 11          |                                               | <u> </u> |            | <del>                                     </del> |                | <del>                                     </del> | <u> </u> |          |          |              | 30       |          | П          |            |          |                | Г                          |                |                    | П                      |           | 32       | 75           | 1   | 1                        | 1          | 5                 |                               |                       |                                | etc.)                                            |          |                  |
|              | REG                   | -         |          | 21          | 43                                            |          |            |                                                  | 12             | <u> </u>                                         | 15       |          |          |              |          | _        | П          | 7          | <u> </u> |                |                            |                |                    |                        |           | П        | 93           |     |                          | 1          | <u> </u>          | igi<br>ja                     | MS - Monitoring Staff |                                | 1 .7                                             |          |                  |
|              | OPERATIONS/RE         | ΝS        | 14       | 37          |                                               |          |            |                                                  |                | <u> </u>                                         | 15       | 15       |          | 2            |          |          | П          | 4          | 2        |                |                            |                |                    | П                      |           |          | 89           |     |                          | 346        |                   | S S                           | ng S                  |                                | oren                                             |          |                  |
| H            | RATI                  | O.S M.S.  |          | 26          | <b></b>                                       | 7        | ნ          |                                                  |                | -                                                | S        | -        |          |              |          | 2        | 2          | Г          | ιΩ       | 9              |                            |                |                    |                        |           | က        | 98           |     | S. S. Carrier            | aratic     | E                 | Fatic                         | itori                 | tor                            | <u>ي</u><br>(٦)                                  |          |                  |
|              | OPE                   | 0.0       | 9        | _           | က                                             | 4        | 7          | 7                                                |                |                                                  | ო        | T        |          |              | က        | ļ        | 2          |            |          |                |                            |                |                    |                        |           | т        | 3            | _   | i in                     |            |                   | ĕ                             | - Mol                 | 1 - Inspector                  | 틝                                                |          |                  |
|              |                       | s         | 7        | -           | 2                                             | ო        | -          |                                                  |                |                                                  |          |          |          | -            |          |          |            | <b>₹</b> - |          | -              |                            |                |                    |                        |           | 7        | 23           | _   |                          |            |                   | S                             | MS-                   | 1- In                          |                                                  |          |                  |
|              |                       | ST        | 51       | 48          | 37                                            | ļ-       | 19         | <u>+</u> -                                       | 20             | 16                                               | æ        | თ        | 4        | 4            | 16       | 14       | ۲          | က          | S.       | 27             | 0                          | 0              | 0                  | 0                      | 7         | 25       | 321          |     | -                        | ;          | 1                 |                               |                       |                                | Š                                                |          |                  |
| -            | <br>  Z               | 1         | L        | 14 4        | 16                                            | -        | ,<br>,     | $\vdash$                                         | 4              | Ė                                                | 2        | 2        | 2        | -            | 9        | <u> </u> | -          | -          | -        | 4              | $\vdash$                   | $\vdash$       | Ŀ                  | -                      | <b> -</b> |          | 82 3         |     | Supervisor / Office/Asst |            | <u></u>           | TS - Technical Staff (Offr. L | -                     |                                | O - Others (Janitor/Driver/O O - Others (Foreman | +        |                  |
| Z            | ADMINISTRATION        | 0         | 11 20    | 9           | 20 1                                          | -        | 2          | <u> </u>                                         | 12 4           | 14                                               | ⊢        | 3        | ┝        | _            | 3        | $\vdash$ | H          | 7          | -        | 9              | -                          | ļ              |                    | -                      | 2         |          | 88           | +   | <u>}</u>                 |            | Manageriai Level) | Stafi                         | Staff                 | taff                           | itor/                                            | -        |                  |
| VIIO         | SE                    | TS ADS CS | ┺        | 14 9        | 2                                             | -        | ╀          | -                                                | -              | <del> </del>                                     | ├        | ├        | -        | <u> ``</u>   | <u>"</u> | 12       |            | <u> ``</u> | 8        | 2 6            | -                          | -              | <u> </u>           | -                      | <u> </u>  | <b></b>  | 75 9         |     | - 100                    |            |                   | icai                          | in.                   | al St                          | Sar                                              | $\dashv$ |                  |
| NEZ          | NO.                   | SAE       | 12       | -           | $\vdash$                                      | ├-       | 3          | ┼-                                               |                | L                                                | က        | ┝        | -        | $\vdash$     | -        | -        | -          | -          | Ë        | 14             | -                          | -              | -                  | -                      | -         |          | 29 7         | +   | 100                      |            | anat              | echr                          | Adn                   | Heric                          | hers                                             | -        |                  |
| ORGANIZATION | H                     | -         | 4        | 9           | <u></u>                                       | L        | -          | -                                                | 2              | ┼                                                | L        | 7        | -        | <del> </del> |          | _        | <u> </u> _ | _          | _        | +              | (ç)                        |                | -                  | +                      |           | -4       |              |     | _                        |            | <u> </u>          | F - S                         | ADS - Admin. Staff    | CS - Clerical Staff            | Ö                                                | -        |                  |
| ō            | ╟                     | 5         | 4        | 3           | -                                             | -        | 7          | -                                                | 2              | F                                                | 7-       | 2        | -        | -            | 7        | 2        | -          | -          | 2        | 7              | en,e                       | -              | <u> </u>           | -                      | _         | -        | 37           |     | U                        | 2          |                   | Ë                             | ₹                     | ن<br>ا                         | 0                                                |          |                  |
| .            |                       |           |          |             |                                               |          |            | ,<br>(D                                          |                |                                                  |          |          |          |              |          |          |            |            |          | MMDA/PMO/SWMTF | MMDA/ESC (+C&Green, etc.)) | õ              | Stn.               |                        |           |          |              |     |                          |            |                   |                               |                       |                                |                                                  |          | <u>'=</u>        |
|              |                       | MDA       |          | Ţ           |                                               |          | \delta \   | ONG.                                             | <u> </u> _     |                                                  |          |          |          |              |          |          |            | 5          |          | NS/            | ĮÝ<br>Ł                    | Mate           | sfer               | nona                   |           |          |              |     |                          |            |                   |                               |                       |                                |                                                  |          | rgar             |
|              |                       | LGU/MMDA  |          | QUEZON CITY |                                               |          | MUNTINLUPA | MANDALUYONG                                      | PARANAQUE      | \AS                                              | ž        |          | So       | Ā            | m        | KALOOKAN | AS         | VALENZUELA | NO       | PMC            | ESC                        | MMDA/San Mateo | MMDA/Transfer Stn. | MMDA/Carmona           | 107       | 103      |              |     |                          |            |                   |                               |                       |                                |                                                  |          | رة<br>رو         |
|              |                       | ٦         | MANILA   | EZO         | MAKATI                                        | PASAY    |            | N A                                              | NA<br>NA<br>NA | AS PINAS                                         | MARIKINA | Sig      | PATEROS  | SAN JUAN     | TAGUIG   | 8        | NAVOTAS    | LEN        | MALABON  | Ď              | 100                        | Ď              | ďδ                 | Įδ                     | MMDA/107  | MMDA/103 | TOTAL        | 1   | egenu.                   |            |                   |                               |                       |                                |                                                  |          | filename: Organi |
|              |                       |           | ΜĀ       | 13          | Į≨                                            | ď        |            | ž                                                | ă              | Ĭ                                                | l≱       | ď        | ď        | SA<br>A      | Ĭ        | \$       | ₹          | S          | ξ        | Į≩             | Į⋛                         | ≥              | Ž                  | ĮŜ                     | Į⋛        | ₹        | 입            | 2 6 | <u></u>                  |            | _[                |                               | <u> </u>              | <u> </u>                       |                                                  |          | filename : Org   |