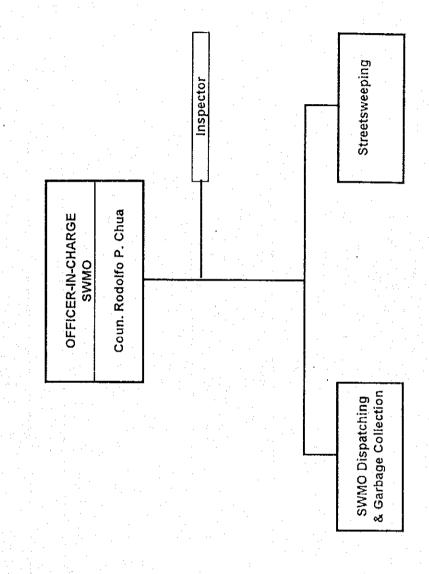

Form C: Personnel & Organization

|              |                       | ST        | ं        |             | 28                                            | 0        | 0          | 0                                                | 4              | 0                                                | 0        | 4        |          |              | 0        | Ö        | ō          |            | Ö        | 0              | 0                          |                | 22                 | 0                      |           |          |              |     |                          |            | T                 | 1                             | _                     | Crew,                          |                                                  |          |                  |
|--------------|-----------------------|-----------|----------|-------------|-----------------------------------------------|----------|------------|--------------------------------------------------|----------------|--------------------------------------------------|----------|----------|----------|--------------|----------|----------|------------|------------|----------|----------------|----------------------------|----------------|--------------------|------------------------|-----------|----------|--------------|-----|--------------------------|------------|-------------------|-------------------------------|-----------------------|--------------------------------|--------------------------------------------------|----------|------------------|
| -            | R ST                  | ٥         | _        |             | 28                                            | -        | -          |                                                  | 4              | -                                                |          | 4        | -        |              | -        | -        | $\dashv$   |            | -        |                |                            | -              | -                  | _                      |           |          | <u>-</u>     |     | نيا                      |            | - 4               | ┋                             |                       |                                |                                                  |          |                  |
| H            | TRANSFER STN.         | _         | -        | -           | 2                                             | $\dashv$ |            |                                                  |                |                                                  | _        | _        | _        |              | _        | $\dashv$ | $\dashv$   | $\dashv$   | $\dashv$ | $\dashv$       | _                          |                |                    | _                      |           |          | g<br>G       | -   | S. Offi                  |            |                   | . Stan                        |                       | (Guide                         | -                                                | -        |                  |
|              | RAN                   | AS        | $\dashv$ | _           |                                               |          |            |                                                  |                |                                                  |          |          | _        |              | _        | 4        | $\dashv$   | _          |          |                | _                          | _              | 2                  |                        |           |          | 2            | - - | - Oprns.                 | - Fnaineer |                   | - Aamin                       | Laborer               | Others                         |                                                  |          | +                |
|              | [ ]                   | ш         | $\dashv$ | _           | _                                             |          |            |                                                  | _              | _                                                | _        | _        |          | -            | _        | _        |            | _          | _        | _              |                            |                |                    |                        | _         |          | ^_           | -   |                          | Ę          | `<br> <br> <br>   | <u>۲</u>                      | - Lab                 | <del>5</del>                   |                                                  | _        | -                |
|              |                       | 8         |          | _           | _                                             |          |            |                                                  |                |                                                  |          | $\dashv$ | _        | _            | _        |          |            | _          |          | _              | _                          | _              | _                  |                        |           |          | _            | ╬   | 8                        | u          |                   | 4                             | <u>.</u>              | 0                              |                                                  |          | 4                |
|              | 00F                   | LS        | ო        | 0           | -                                             | 0        | ω          | 0                                                | 7              | ထ                                                | 4        | 7        | 7        | 0            | 1        | 0        | 7          | 7          | 0        | 0              | 0                          |                | 0                  | 0                      | 0         | 0        | જ            |     |                          |            |                   |                               |                       |                                |                                                  |          |                  |
|              | DEPOT/MAINT/MOTORPOOL | 0         |          |             |                                               |          |            |                                                  |                |                                                  |          |          |          |              |          |          |            |            |          |                |                            |                |                    |                        |           | ŀ        | 0            |     |                          |            |                   |                               |                       |                                |                                                  |          |                  |
|              | MO                    | ΩP        | -        |             |                                               |          | 2          |                                                  |                |                                                  | 4        | 2        | -        |              |          |          | 7          | 7          |          |                |                            |                |                    |                        |           |          | 14           |     |                          |            |                   |                               | Ęţ.                   | er                             |                                                  |          |                  |
|              | ANT                   | щ         |          |             |                                               |          | 4          |                                                  |                |                                                  |          |          | -        |              |          |          |            |            |          |                |                            |                |                    |                        |           | ľ        | ç            |     | leer<br>Per              | Sine       | 2 3               | کا                            | Eqpt. Optr            | <ul> <li>Dispatcher</li> </ul> | S                                                |          |                  |
|              | DT/M                  | M         | 7        |             | -                                             |          | 2          |                                                  | 2              | 8                                                |          |          |          |              | 4٠       |          |            |            |          |                |                            |                |                    |                        |           |          | 9            |     | nain                     | - Mechanic |                   | Ë                             | Edp                   | Disp                           | Others                                           |          |                  |
| -            | EP(                   | E         | $\dashv$ |             |                                               |          |            |                                                  |                |                                                  |          |          | $\dashv$ |              |          |          | 7          |            |          |                |                            |                |                    |                        |           | 7        | <del>-</del> |     | E - Engineer             | N N        | ļ                 | HEO - Heavy                   |                       | Λl                             | 0-0                                              | $\top$   |                  |
|              | -                     | H         | 189      | 114         | 254                                           | 20       | 73         | 272                                              | 225            | 99                                               | 09       | o        | 33       | 56           | 129      | 0        | 0          | 0          | 41       | ō              | 2416                       | 0              | ō                  | 0                      | 0         | ō        |              | +   |                          | 1          | +                 | +                             |                       |                                |                                                  |          |                  |
|              | NO                    | ST        |          | -           | CA                                            |          |            | 2                                                | 7              | 4)                                               |          |          |          |              | ₹~       |          |            |            |          |                | 2                          |                |                    |                        |           |          | 441          |     | sepe.                    |            |                   | ان                            | dine                  | `>                             | ē                                                |          |                  |
|              | CAT                   |           |          | 82          | <u>, , , , , , , , , , , , , , , , , , , </u> |          | 16         |                                                  |                |                                                  |          |          |          |              |          |          |            |            |          |                | 2416                       |                |                    |                        |           |          | 2525         |     | - St Sweeper             | Į.         | 2                 | Gardener,                     | M. Hardinero          | Nursery/                       | Caretaker                                        |          |                  |
|              | BEAUTIFICATION        | 0         | 6        | 2           | က                                             | o.       | 7          | .5                                               | 5              | 5                                                | 90       | -        | 33       | ပ္           | ō.       | $\dashv$ | _          | _          | 41       | _              | 2                          |                | <b></b>            |                        | Н         |          |              |     |                          |            |                   | (Ga                           | Σ                     | ź                              | ပြီ                                              | +        | +                |
|              | BEA                   | ΜS        |          |             |                                               |          | 57         | 27                                               | 225            | 565                                              |          |          |          | 7            | ٢        |          |            |            |          |                |                            |                |                    |                        |           |          | 1892         |     | NS.                      | c          | ١.                |                               |                       |                                |                                                  |          |                  |
|              |                       |           | 0        | 15          | 91                                            | 12       | 6          | 23                                               | 21             | 126                                              | 200      | 188      | 26       | 7            | 16       | 0        | 35         | 0          | 32       | 0              | 0                          | o              | 0                  | 0                      | 29        | 8        | 838          |     |                          |            |                   | . [                           |                       |                                |                                                  |          |                  |
|              | COLLECTION            | ST        |          | 15          | 91                                            | ဆ        | 6          | 12                                               | <u> </u>       | 84                                               |          | 20       | 21       | _            | 12       |          | 20         | _          | 24       | <u> </u>       | -                          |                | _                  | $\left  \cdot \right $ | Н         |          |              | - - | +                        |            | <del>,</del>      | S,                            |                       |                                | ٦                                                | +        | -                |
|              | LEC                   | S         |          |             | 0,                                            |          |            | \<br>-                                           |                |                                                  | 1        | 15       |          |              | ļ        |          | 7          |            |          |                |                            |                |                    |                        |           |          | 296          |     | P.                       | Collector  | ا إ               | (Paleros,                     | Helper,               | Aide,                          | Laborer)                                         |          |                  |
|              | 2                     |           |          |             |                                               | 4        | Γ          | 7,                                               | 21             | 42                                               | 20       | 38       | 5        | 7            | 4        |          | 15         |            | æ        |                |                            |                |                    |                        | 29        | 8        | 242          |     | - Oriver                 |            |                   |                               | Ĭ                     | ≥                              | 2                                                |          |                  |
|              | -                     | ۵         | Ц        |             |                                               | ļ        | _          | _                                                |                | _                                                | _        | <b> </b> |          |              |          |          | -          |            |          |                | Ц                          |                |                    | $\vdash \mid$          | $\sqcup$  |          | +            | +   | c                        |            |                   | -                             | $\dashv$              | _                              |                                                  | $\dashv$ | -                |
|              | ~                     | ST        | 36       | 98          | 48                                            | ြ        | 12         | 7                                                | 12             | 0                                                | 38       | 16       | 0        | က            | 33       | 9        | 4          | 7          | 7        | 17             | 0                          | 0              | 0                  | 0                      | О         | 33       | 387          |     |                          |            |                   |                               |                       |                                |                                                  |          |                  |
|              | GULAR                 | 0         | 2        | 11          |                                               | <u> </u> |            | <del>                                     </del> |                | <del>                                     </del> | <u> </u> |          |          |              | 30       |          | П          |            |          |                | Г                          |                |                    | П                      |           | 32       | 75           | 1   | 1                        | 1          | 5                 |                               |                       |                                | etc.)                                            |          |                  |
|              | REG                   | -         |          | 21          | 43                                            |          |            |                                                  | 12             | <u> </u>                                         | 15       |          |          |              |          | _        | П          | 7          | <u> </u> |                |                            |                |                    |                        |           | П        | 93           |     |                          | 1          | <u> </u>          | igi<br>ja                     | MS - Monitoring Staff |                                | 1 .7                                             |          |                  |
|              | OPERATIONS/RE         | ΝS        | 14       | 37          |                                               |          |            |                                                  |                | <u> </u>                                         | 15       | 15       |          | 2            |          |          | П          | 4          | 2        |                |                            |                |                    | П                      |           |          | 89           |     |                          | 346        |                   | S S                           | ng S                  |                                | oren                                             |          |                  |
| H            | RATI                  | O.S M.S.  |          | 26          | <b></b>                                       | 7        | ნ          |                                                  |                | -                                                | S        | -        |          |              |          | 2        | 2          | Г          | ιΩ       | 9              |                            |                |                    |                        |           | က        | 98           |     | S. S. Carrier            | aratic     | E                 | Fatic                         | itori                 | tor                            | <u>ي</u><br>(٦)                                  |          |                  |
|              | OPE                   | 0.0       | 9        | _           | က                                             | 4        | 7          | 7                                                |                |                                                  | ო        | T        |          |              | က        | ļ        | 2          |            |          |                |                            |                |                    |                        |           | т        | 3            | _   | i in                     |            |                   | ĕ                             | - Mol                 | 1 - Inspector                  | 틝                                                |          |                  |
|              |                       | s         | 7        | -           | 2                                             | ო        | -          |                                                  |                |                                                  |          |          |          | -            |          |          |            | <b>₹</b> - |          | -              |                            |                |                    |                        |           | 7        | 23           | _   |                          |            |                   | S                             | MS-                   | 1- In                          |                                                  |          |                  |
|              |                       | ST        | 51       | 48          | 37                                            | ļ-       | 19         | <u>+</u> -                                       | 20             | 16                                               | æ        | თ        | 4        | 4            | 16       | 14       | ۲          | က          | S.       | 27             | 0                          | 0              | 0                  | 0                      | 7         | 25       | 321          |     | -                        | ;          | 1                 |                               |                       |                                | Š                                                |          |                  |
| -            | <br>  Z               | 1         | L        | 14 4        | 16                                            | -        | ,<br>,     | $\vdash$                                         | 4              | Ė                                                | 2        | 2        | 2        | -            | 9        | <u> </u> | -          | -          | -        | 4              | $\vdash$                   | $\vdash$       | Ŀ                  | -                      | <b> -</b> |          | 82 3         |     | Supervisor / Office/Asst |            | <u></u>           | TS - Technical Staff (Offr. L | -                     |                                | O - Others (Janitor/Driver/O O - Others (Foreman | +        |                  |
| Z            | ADMINISTRATION        | 0         | 11 20    | 9           | 20 1                                          | -        | 2          | <u> </u>                                         | 12 4           | 14                                               | ⊢        | 3        | ┝        | _            | 3        | $\vdash$ | H          | 7          | -        | 9              | -                          | ļ              |                    | -                      | 2         |          | 88           | +   | <u>}</u>                 |            | Manageriai Level) | Stafi                         | Staff                 | taff                           | itor/                                            | -        |                  |
| VIIO         | SE                    | TS ADS CS | ┺        | 14 9        | 2                                             | -        | ╀          | -                                                | -              | <del> </del>                                     | ├        | ├        | -        | <u> ``</u>   | <u>"</u> | 12       |            | <u> ``</u> | 8        | 2 6            | -                          | -              | <u> </u>           | -                      | <u> </u>  | <b></b>  | 75 9         |     | - 100                    |            |                   | icai                          | in.                   | al St                          | Sar                                              | $\dashv$ |                  |
| NEZ          | NO.                   | SAE       | 12       | -           | $\vdash$                                      | ├-       | 3          | ┼-                                               |                | L                                                | က        | ┝        | -        | $\vdash$     | -        | -        | -          | -          | Ë        | 14             | -                          | -              | -                  | -                      | -         |          | 29 7         | +   | 100                      |            | anat              | echr                          | Adn                   | Heric                          | hers                                             | -        |                  |
| ORGANIZATION | H                     | -         | 4        | 9           | <u></u>                                       | L        | -          | -                                                | 2              | ┼                                                | L        | 7        | -        | <del> </del> |          | _        | <u> </u> _ | _          | _        | +              | (ç)                        |                | -                  | +                      |           | -4       |              |     | _                        |            | <u> </u>          | F - S                         | ADS - Admin. Staff    | CS - Clerical Staff            | Ö                                                | -        |                  |
| ō            | ╟                     | 5         | 4        | 3           | -                                             | -        | 7          | -                                                | 2              | F                                                | 7-       | 2        | -        | -            | 7        | 2        | -          | -          | 2        | 7              | en,e                       | -              | <u> </u>           | -                      | _         | -        | 37           |     | U                        | 2          |                   | Ë                             | ₹                     | ن<br>ا                         | 0                                                |          |                  |
| .            |                       |           |          |             |                                               |          |            | ,<br>(D                                          |                |                                                  |          |          |          |              |          |          |            |            |          | MMDA/PMO/SWMTF | MMDA/ESC (+C&Green, etc.)) | õ              | Stn.               |                        |           |          |              |     |                          |            |                   |                               |                       |                                |                                                  |          | <u>'=</u>        |
|              |                       | MDA       |          | Ţ           |                                               |          | \delta \   | ONG.                                             | <u> </u> _     |                                                  |          |          |          |              |          |          |            | 5          |          | NS/            | ĮÝ<br>Ł                    | Mate           | sfer               | nona                   |           |          |              |     |                          |            |                   |                               |                       |                                |                                                  |          | rgar             |
|              |                       | LGU/MMDA  |          | QUEZON CITY |                                               |          | MUNTINLUPA | MANDALUYONG                                      | PARANAQUE      | \AS                                              | ž        |          | So       | Ā            | m        | KALOOKAN | AS         | VALENZUELA | NO       | PMC            | ESC                        | MMDA/San Mateo | MMDA/Transfer Stn. | MMDA/Carmona           | 107       | 103      |              |     |                          |            |                   |                               |                       |                                |                                                  |          | رة<br>رو         |
|              |                       | ٦         | MANILA   | EZO         | MAKATI                                        | PASAY    |            | N A                                              | NA<br>NA<br>NA | AS PINAS                                         | MARIKINA | Sig      | PATEROS  | SAN JUAN     | TAGUIG   | 8        | NAVOTAS    | LEN        | MALABON  | Ď              | 100                        | Ď              | ďδ                 | Įδ                     | MMDA/107  | MMDA/103 | TOTAL        | 1   | egenu.                   |            |                   |                               |                       |                                |                                                  |          | filename: Organi |
|              |                       |           | ΜĀ       | 13          | Į≨                                            | ď        |            | ž                                                | ă              | Ĭ                                                | l≱       | ď        | ď        | SA<br>A      | Ĭ        | \$       | ₹          | S          | ξ        | Į≩             | Į⋛                         | ≥              | Ž                  | ĮŜ                     | Į⋛        | ₹        | 입            | 2 6 | <u></u>                  |            | _[                |                               | <u> </u>              | <u> </u>                       |                                                  |          | filename : Org   |