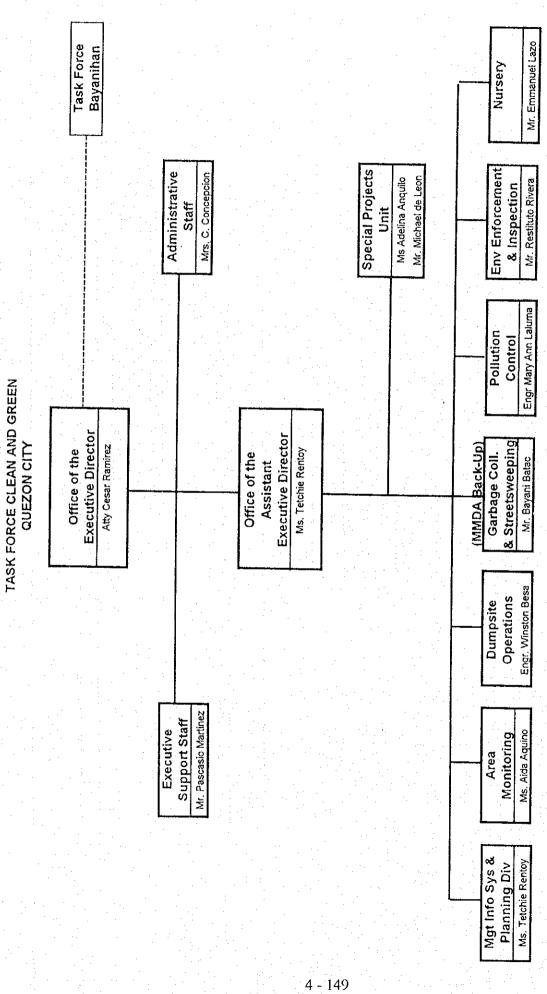

Form C: Personnel & Organization

|              |                       | ST        | ं        |             | 28                                            | 0        | 0          | 0                                                | 4              | 0                                                | 0        | 4        |          |              | 0        | Ö        | ō          |            | Ö        | 0              | 0                          |                | 22                 | 0                      |           |          |              |     |                          |            | T                 | 1                             | _                     | Crew,                          |                                                  |          |                  |
|--------------|-----------------------|-----------|----------|-------------|-----------------------------------------------|----------|------------|--------------------------------------------------|----------------|--------------------------------------------------|----------|----------|----------|--------------|----------|----------|------------|------------|----------|----------------|----------------------------|----------------|--------------------|------------------------|-----------|----------|--------------|-----|--------------------------|------------|-------------------|-------------------------------|-----------------------|--------------------------------|--------------------------------------------------|----------|------------------|
| -            | R ST                  | ٥         | _        |             | 28                                            | -        | -          |                                                  | 4              | -                                                |          | 4        | -        |              | -        | -        | $\dashv$   |            | -        |                |                            | -              | -                  | _                      |           |          | <u>-</u>     |     | نيا                      |            | - 4               | ┋                             |                       |                                |                                                  |          |                  |
| H            | TRANSFER STN.         | _         | -        | -           | 2                                             | $\dashv$ |            |                                                  |                |                                                  | _        | _        | _        |              | _        | $\dashv$ | $\dashv$   | $\dashv$   | $\dashv$ | $\dashv$       | _                          |                |                    | _                      |           |          | g<br>G       | -   | S. Offi                  |            |                   | . Stan                        |                       | (Guide                         | -                                                | -        |                  |
|              | RAN                   | AS        | $\dashv$ | _           |                                               |          |            |                                                  |                |                                                  |          |          | _        |              | _        | 4        | $\dashv$   | _          |          |                | _                          | _              | 2                  |                        |           |          | 2            | - - | - Oprns.                 | - Fnaineer |                   | - Aamin                       | Laborer               | Others                         |                                                  |          | +                |
|              | [ ]                   | ш         | $\dashv$ | _           | _                                             |          |            |                                                  | _              | _                                                | _        | _        |          | -            | _        | _        |            | _          | _        | _              |                            |                |                    |                        | _         |          | ^_           | -   |                          | Ę          | `<br> <br> <br>   | <u>۲</u>                      | - Lab                 | <del>5</del>                   |                                                  | _        | -                |
|              |                       | 8         |          | _           | _                                             |          |            |                                                  |                |                                                  |          | $\dashv$ | _        | _            | _        |          |            | _          |          | _              | _                          | _              | _                  |                        |           |          | _            | ╬   | 8                        | u          |                   | 4                             | <u>.</u>              | 0                              |                                                  |          | 4                |
|              | 00F                   | LS        | ო        | 0           | -                                             | 0        | ω          | 0                                                | 7              | ထ                                                | 4        | 7        | 7        | 0            | 1        | 0        | 7          | 7          | 0        | 0              | 0                          |                | 0                  | 0                      | 0         | 0        | જ            |     |                          |            |                   |                               |                       |                                |                                                  |          |                  |
|              | DEPOT/MAINT/MOTORPOOL | 0         |          |             |                                               |          |            |                                                  |                |                                                  |          |          |          |              |          |          |            |            |          |                |                            |                |                    |                        |           | ŀ        | 0            |     |                          |            |                   |                               |                       |                                |                                                  |          |                  |
|              | MO                    | ΩP        | -        |             |                                               |          | 2          |                                                  |                |                                                  | 4        | 2        | -        |              |          |          | 7          | 7          |          |                |                            |                |                    |                        |           |          | 14           |     |                          |            |                   |                               | Ęţ.                   | er                             |                                                  |          |                  |
|              | ANT                   | щ         |          |             |                                               |          | 4          |                                                  |                |                                                  |          |          | -        |              |          |          |            |            |          |                |                            |                |                    |                        |           | ľ        | ç            |     | leer<br>Per              | Sine       | 2 3               | کا                            | Eqpt. Optr            | <ul> <li>Dispatcher</li> </ul> | S                                                |          |                  |
|              | DT/M                  | M         | 7        |             | -                                             |          | 2          |                                                  | 2              | 8                                                |          |          |          |              | 4٠       |          |            |            |          |                |                            |                |                    |                        |           |          | 9            |     | nain                     | - Mechanic |                   | Ë                             | Edp                   | Disp                           | Others                                           |          |                  |
| -            | EP(                   | E         | $\dashv$ |             |                                               |          |            |                                                  |                |                                                  |          |          | $\dashv$ |              |          |          | 7          |            |          |                |                            |                |                    |                        |           | 7        | <del>-</del> |     | E - Engineer             | N N        | ļ                 | HEO - Heavy                   |                       | Λl                             | 0-0                                              | $\top$   |                  |
|              | -                     | H         | 189      | 114         | 254                                           | 20       | 73         | 272                                              | 225            | 99                                               | 09       | o        | 33       | 56           | 129      | 0        | 0          | 0          | 41       | ō              | 2416                       | 0              | ō                  | 0                      | 0         | ō        |              | +   |                          | 1          | +                 | +                             |                       |                                |                                                  |          |                  |
|              | NO                    | ST        |          | -           | CA                                            |          |            | 2                                                | 7              | 4)                                               |          |          |          |              | ₹~       |          |            |            |          |                | 2                          |                |                    |                        |           |          | 441          |     | sepe.                    |            |                   | ان                            | dine                  | `>                             | ē                                                |          |                  |
|              | CAT                   |           |          | 82          | <u>, , , , , , , , , , , , , , , , , , , </u> |          | 16         |                                                  |                |                                                  |          |          |          |              |          |          |            |            |          |                | 2416                       |                |                    |                        |           |          | 2525         |     | - St Sweeper             | Į.         | 2                 | Gardener,                     | M. Hardinero          | Nursery/                       | Caretaker                                        |          |                  |
|              | BEAUTIFICATION        | 0         | 6        | 2           | က                                             | o.       | 7          | .5                                               | 5              | 5                                                | 90       | -        | 33       | ပ္           | ō.       | $\dashv$ | _          | _          | 41       | _              | 2                          |                | <b></b>            |                        | Н         |          |              |     |                          |            |                   | (Ga                           | Σ                     | ź                              | ပြီ                                              | +        | +                |
|              | BEA                   | ΜS        |          |             |                                               |          | 57         | 27                                               | 225            | 565                                              |          |          |          | 7            | ٢        |          |            |            |          |                |                            |                |                    |                        |           |          | 1892         |     | NS.                      | c          | ١.                |                               |                       |                                |                                                  |          |                  |
|              |                       |           | 0        | 15          | 91                                            | 12       | 6          | 23                                               | 21             | 126                                              | 200      | 188      | 26       | 7            | 16       | 0        | 35         | 0          | 32       | 0              | 0                          | o              | 0                  | 0                      | 29        | 8        | 838          |     |                          |            |                   | . [                           |                       |                                |                                                  |          |                  |
|              | COLLECTION            | ST        |          | 15          | 91                                            | ဆ        | 6          | 12                                               | <u> </u>       | 84                                               |          | 20       | 21       | _            | 12       |          | 20         | _          | 24       | <u> </u>       | -                          |                | _                  | $\left  \cdot \right $ | Н         |          |              | - - | +                        |            | <del>,</del>      | S,                            |                       |                                | ٦                                                | +        | -                |
|              | LEC                   | S         |          |             | 0,                                            |          |            | \<br>-                                           |                |                                                  | 1        | 15       |          |              | ļ        |          | 7          |            |          |                |                            |                |                    |                        |           |          | 296          |     | P.                       | Collector  | ا إ               | (Paleros,                     | Helper,               | Aide,                          | Laborer)                                         |          |                  |
|              | 2                     |           |          |             |                                               | 4        | Γ          | 7,                                               | 21             | 42                                               | 20       | 38       | 5        | 7            | 4        |          | 15         |            | æ        |                |                            |                |                    |                        | 29        | 8        | 242          |     | - Oriver                 |            |                   |                               | Ĭ                     | ≥                              | 2                                                |          |                  |
|              | -                     | ۵         | Ц        |             |                                               | ļ        | _          | _                                                |                | _                                                | _        | <b> </b> |          |              |          |          | -          |            |          |                | Ц                          |                |                    | $\vdash \mid$          | $\sqcup$  |          | +            | +   | c                        |            |                   | -                             | $\dashv$              | _                              |                                                  | $\dashv$ | -                |
|              | ~                     | ST        | 36       | 98          | 48                                            | ြ        | 12         | 7                                                | 12             | 0                                                | 38       | 16       | 0        | က            | 33       | 9        | 4          | 7          | 7        | 17             | 0                          | 0              | 0                  | 0                      | О         | 33       | 387          |     |                          |            |                   |                               |                       |                                |                                                  |          |                  |
|              | GULAR                 | 0         | 2        | 11          |                                               | <u> </u> |            | <del>                                     </del> |                | <del>                                     </del> | <u> </u> |          |          |              | 30       |          | П          |            |          |                | Г                          |                |                    | П                      |           | 32       | 75           | 1   | 1                        | 1          | 5                 |                               |                       |                                | etc.)                                            |          |                  |
|              | REG                   | -         |          | 21          | 43                                            |          |            |                                                  | 12             | <u> </u>                                         | 15       |          |          |              |          | _        | П          | 7          | <u> </u> |                |                            |                |                    |                        |           | П        | 93           |     |                          | 1          | <u> </u>          | igi<br>ja                     | MS - Monitoring Staff |                                | 1 .7                                             |          |                  |
|              | OPERATIONS/RE         | ΝS        | 14       | 37          |                                               |          |            |                                                  |                | <u> </u>                                         | 15       | 15       |          | 2            |          |          | П          | 4          | 2        |                |                            |                |                    | П                      |           |          | 89           |     |                          | 346        |                   | S S                           | ng S                  |                                | oren                                             |          |                  |
| H            | RATI                  | O.S M.S.  |          | 26          | <b></b>                                       | 7        | ნ          |                                                  |                | -                                                | S        | -        |          |              |          | 2        | 2          | Г          | ιΩ       | 9              |                            |                |                    |                        |           | က        | 98           |     | S. S. Carrier            | aratic     | E                 | Fatic                         | itori                 | tor                            | <u>ي</u><br>(٦)                                  |          |                  |
|              | OPE                   | 0.0       | 9        | _           | က                                             | 4        | 7          | 7                                                |                |                                                  | ო        | T        |          |              | က        | ļ        | 2          |            |          |                |                            |                |                    |                        |           | т        | 3            | _   | i in                     |            |                   | ĕ                             | - Mol                 | 1 - Inspector                  | 틝                                                |          |                  |
|              |                       | s         | 7        | -           | 2                                             | ო        | -          |                                                  |                |                                                  |          |          |          | -            |          |          |            | <b>₹</b> - |          | -              |                            |                |                    |                        |           | 7        | 23           | _   |                          |            |                   | S                             | MS-                   | 1- In                          |                                                  |          |                  |
|              |                       | ST        | 51       | 48          | 37                                            | ļ-       | 19         | <u>+</u> -                                       | 20             | 16                                               | æ        | თ        | 4        | 4            | 16       | 14       | ۲          | က          | S.       | 27             | 0                          | 0              | 0                  | 0                      | 7         | 25       | 321          |     | -                        | ;          | 1                 |                               |                       |                                | Š                                                |          |                  |
| -            | <br>  Z               | 1         | L        | 14 4        | 16                                            | -        | ,<br>,     | $\vdash$                                         | 4              | Ė                                                | 2        | 2        | 2        | -            | 9        | <u> </u> | -          | -          | -        | 4              | $\vdash$                   | $\vdash$       | Ŀ                  | -                      | <b> -</b> |          | 82 3         |     | Supervisor / Office/Asst |            | <u></u>           | TS - Technical Staff (Offr. L | -                     |                                | O - Others (Janitor/Driver/O O - Others (Foreman | +        |                  |
| Z            | ADMINISTRATION        | 0         | 11 20    | 9           | 20 1                                          | -        | 2          | <u> </u>                                         | 12 4           | 14                                               | ⊢        | 3        | ┝        | _            | 3        | $\vdash$ | H          | 7          | -        | 9              | -                          | ļ              |                    | -                      | 2         |          | 88           | +   | <u>}</u>                 |            | Manageriai Level) | Stafi                         | Staff                 | taff                           | itor/                                            | -        |                  |
| VIIO         | SE                    | TS ADS CS | ┺        | 14 9        | 2                                             | -        | ╀          | -                                                | -              | <del> </del>                                     | ├        | ├        | -        | <u> ``</u>   | <u>"</u> | 12       |            | <u> ``</u> | 8        | 2 6            | -                          | -              | <u> </u>           | -                      | <u> </u>  | <b></b>  | 75 9         |     | - 100                    |            |                   | icai                          | in.                   | al St                          | Sar                                              | $\dashv$ |                  |
| NEZ          | NO.                   | SAE       | 12       | -           | $\vdash$                                      | ├-       | 3          | ┼-                                               |                | L                                                | က        | ┝        | -        | $\vdash$     | -        | -        | -          | -          | Ë        | 14             | -                          | -              | -                  | -                      | -         |          | 29 7         | +   | 100                      |            | anat              | echr                          | Adn                   | Heric                          | hers                                             | -        |                  |
| ORGANIZATION | H                     | -         | 4        | 9           | <u></u>                                       | L        | -          | -                                                | 2              | ┼                                                | L        | 7        | -        | <del> </del> |          | _        | <u> </u> _ | _          | _        | +              | (ç)                        |                | -                  | +                      |           | -4       |              |     | _                        |            | <u> </u>          | F - S                         | ADS - Admin. Staff    | CS - Clerical Staff            | Ö                                                | -        |                  |
| ō            | ╟                     | 5         | 4        | 3           | -                                             | -        | 7          | -                                                | 2              | F                                                | 7-       | 2        | -        | -            | 7        | 2        | -          | -          | 2        | 7              | en,e                       | -              | <u> </u>           | -                      | _         | -        | 37           |     | U                        | 2          |                   | Ë                             | ₹                     | ن<br>ا                         | 0                                                |          |                  |
| .            |                       |           |          |             |                                               |          |            | ,<br>(D                                          |                |                                                  |          |          |          |              |          |          |            |            |          | MMDA/PMO/SWMTF | MMDA/ESC (+C&Green, etc.)) | õ              | Stn.               |                        |           |          |              |     |                          |            |                   |                               |                       |                                |                                                  |          | <u>'=</u>        |
|              |                       | MDA       |          | Ţ           |                                               |          | \delta \   | ONG.                                             | <u> </u> _     |                                                  |          |          |          |              |          |          |            | 5          |          | NS/            | ĮÝ<br>Ł                    | Mate           | sfer               | nona                   |           |          |              |     |                          |            |                   |                               |                       |                                |                                                  |          | rgar             |
|              |                       | LGU/MMDA  |          | QUEZON CITY |                                               |          | MUNTINLUPA | MANDALUYONG                                      | PARANAQUE      | \AS                                              | ž        |          | So       | Ā            | m        | KALOOKAN | AS         | VALENZUELA | NO       | PMC            | ESC                        | MMDA/San Mateo | MMDA/Transfer Stn. | MMDA/Carmona           | 107       | 103      |              |     |                          |            |                   |                               |                       |                                |                                                  |          | رة<br>رو         |
|              |                       | ٦         | MANILA   | EZO         | MAKATI                                        | PASAY    |            | N A                                              | NA<br>NA<br>NA | AS PINAS                                         | MARIKINA | Sig      | PATEROS  | SAN JUAN     | TAGUIG   | 8        | NAVOTAS    | LEN        | MALABON  | Ď              | 100                        | Ď              | ďδ                 | Įδ                     | MMDA/107  | MMDA/103 | TOTAL        | 1   | egenu.                   |            |                   |                               |                       |                                |                                                  |          | filename: Organi |
|              |                       |           | ΜĀ       | 13          | Į≨                                            | ď        |            | ž                                                | ă              | Ĭ                                                | l≱       | ď        | ď        | SA<br>A      | Ĭ        | \$       | ₹          | S          | ξ        | Į≩             | Į⋛                         | ≥              | Ž                  | ĮŜ                     | Į⋛        | ₹        | 입            | 2 6 | <u></u>                  |            | _[                |                               | <u> </u>              | <u> </u>                       |                                                  |          | filename : Org   |