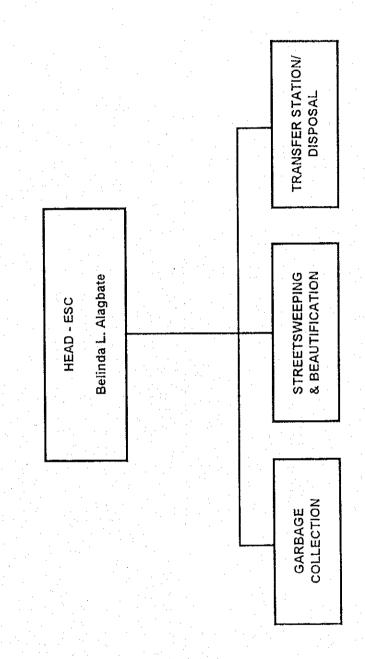

Form C: Personnel & Organization

|              |                       | ST        | ं        |             | 28                                            | 0        | 0          | 0                                                | 4              | 0                                                | 0        | 4        |          |              | 0        | Ö        | ō          |            | Ö        | 0              | 0                          |                | 22                 | 0                      |           |          |              |     |                          |            | T                 | 1                             | _                     | Crew,                          |                                                  |          |                  |
|--------------|-----------------------|-----------|----------|-------------|-----------------------------------------------|----------|------------|--------------------------------------------------|----------------|--------------------------------------------------|----------|----------|----------|--------------|----------|----------|------------|------------|----------|----------------|----------------------------|----------------|--------------------|------------------------|-----------|----------|--------------|-----|--------------------------|------------|-------------------|-------------------------------|-----------------------|--------------------------------|--------------------------------------------------|----------|------------------|
| -            | R ST                  | ٥         | _        |             | 28                                            | -        | -          |                                                  | 4              | -                                                |          | 4        | -        |              | -        | -        | $\dashv$   |            | -        |                |                            | -              | -                  | _                      |           |          | <u>-</u>     |     | نيا                      |            | - 4               | ┋                             |                       |                                |                                                  |          |                  |
| H            | TRANSFER STN.         | _         | -        | -           | 2                                             | $\dashv$ |            |                                                  |                |                                                  | _        | _        | _        |              | _        | $\dashv$ | $\dashv$   | $\dashv$   | $\dashv$ | $\dashv$       | _                          |                |                    | _                      |           |          | g<br>G       | -   | S. Offi                  |            |                   | . Stan                        |                       | (Guide                         | -                                                | -        |                  |
|              | RAN                   | AS        | $\dashv$ | _           |                                               |          |            |                                                  |                |                                                  |          |          | _        |              | _        | 4        | $\dashv$   | _          |          |                | _                          | _              | 2                  |                        |           |          | 2            | - - | - Oprns.                 | - Fnaineer |                   | - Aamin                       | Laborer               | Others                         |                                                  |          | +                |
|              | [ ]                   | ш         | $\dashv$ | _           | _                                             |          |            |                                                  | _              | _                                                | _        | _        |          | -            | _        | _        |            | _          | _        | _              |                            |                |                    |                        | _         |          | ^_           | -   |                          | Ę          | `<br> <br> <br>   | <u>۲</u>                      | - Lab                 | <del>5</del>                   |                                                  | _        | -                |
|              |                       | 8         |          | _           | _                                             |          |            |                                                  |                |                                                  |          | $\dashv$ | _        | _            | _        |          |            | _          |          | _              | _                          | _              | _                  |                        |           |          | _            | ╬   | 8                        | u          |                   | 4                             | <u>.</u>              | 0                              |                                                  |          | 4                |
|              | 00F                   | LS        | ო        | 0           | -                                             | 0        | ω          | 0                                                | 7              | ထ                                                | 4        | 7        | 7        | 0            | 1        | 0        | 7          | 7          | 0        | 0              | 0                          |                | 0                  | 0                      | 0         | 0        | જ            |     |                          |            |                   |                               |                       |                                |                                                  |          |                  |
|              | DEPOT/MAINT/MOTORPOOL | 0         |          |             |                                               |          |            |                                                  |                |                                                  |          |          |          |              |          |          |            |            |          |                |                            |                |                    |                        |           | ŀ        | 0            |     |                          |            |                   |                               |                       |                                |                                                  |          |                  |
|              | MO                    | ΩP        | -        |             |                                               |          | 2          |                                                  |                |                                                  | 4        | 2        | -        |              |          |          | 7          | 7          |          |                |                            |                |                    |                        |           |          | 14           |     |                          |            |                   |                               | Ęţ.                   | er                             |                                                  |          |                  |
|              | ANT                   | щ         |          |             |                                               |          | 4          |                                                  |                |                                                  |          |          | -        |              |          |          |            |            |          |                |                            |                |                    |                        |           | ľ        | ç            |     | leer<br>Per              | Sine       | 2 3               | کا                            | Eqpt. Optr            | <ul> <li>Dispatcher</li> </ul> | S                                                |          |                  |
|              | DT/M                  | M         | 7        |             | -                                             |          | 2          |                                                  | 2              | 8                                                |          |          |          |              | 4٠       |          |            |            |          |                |                            |                |                    |                        |           |          | 9            |     | nain                     | - Mechanic |                   | Ë                             | Edp                   | Disp                           | Others                                           |          |                  |
| -            | EP(                   | E         | $\dashv$ |             |                                               |          |            |                                                  |                |                                                  |          |          | $\dashv$ |              |          |          | 7          |            |          |                |                            |                |                    |                        |           | 7        | <del>-</del> |     | E - Engineer             | N N        | ļ                 | HEO - Heavy                   |                       | Λl                             | 0-0                                              | $\top$   |                  |
|              | -                     | H         | 189      | 114         | 254                                           | 20       | 73         | 272                                              | 225            | 99                                               | 09       | o        | 33       | 56           | 129      | 0        | 0          | 0          | 41       | ō              | 2416                       | 0              | ō                  | 0                      | 0         | ō        |              | +   |                          | 1          | +                 | +                             |                       |                                |                                                  |          |                  |
|              | NO                    | ST        |          | -           | CA                                            |          |            | 2                                                | 7              | 4)                                               |          |          |          |              | ₹~       |          |            |            |          |                | 2                          |                |                    |                        |           |          | 441          |     | sepe.                    |            |                   | ان                            | dine                  | `>                             | ē                                                |          |                  |
|              | CAT                   |           |          | 82          | <u>, , , , , , , , , , , , , , , , , , , </u> |          | 16         |                                                  |                |                                                  |          |          |          |              |          |          |            |            |          |                | 2416                       |                |                    |                        |           |          | 2525         |     | - St Sweeper             | Į.         | 2                 | Gardener,                     | M. Hardinero          | Nursery/                       | Caretaker                                        |          |                  |
|              | BEAUTIFICATION        | 0         | 6        | 2           | က                                             | o.       | 7          | .5                                               | 5              | 5                                                | 90       | -        | 33       | ပ္           | ō.       | $\dashv$ | _          | _          | 41       | _              | 2                          |                | <b></b>            |                        | Н         |          |              |     |                          |            |                   | (Ga                           | Σ                     | ź                              | ပြီ                                              | +        | +                |
|              | BEA                   | ΜS        |          |             |                                               |          | 57         | 27                                               | 225            | 565                                              |          |          |          | 7            | ٢        |          |            |            |          |                |                            |                |                    |                        |           |          | 1892         |     | NS.                      | c          | ١.                |                               |                       |                                |                                                  |          |                  |
|              |                       |           | 0        | 15          | 91                                            | 12       | 6          | 23                                               | 21             | 126                                              | 200      | 188      | 26       | 7            | 16       | 0        | 35         | 0          | 32       | 0              | 0                          | o              | 0                  | 0                      | 29        | 8        | 838          |     |                          |            |                   | . [                           |                       |                                |                                                  |          |                  |
|              | COLLECTION            | ST        |          | 15          | 91                                            | ဆ        | 6          | 12                                               | <u> </u>       | 84                                               |          | 20       | 21       | _            | 12       |          | 20         | _          | 24       | <u> </u>       | -                          |                | _                  | $\left  \cdot \right $ | Н         |          |              | - - | +                        |            | <del>,</del>      | S,                            |                       |                                | ٦                                                | +        | -                |
|              | LEC                   | S         |          |             | 0,                                            |          |            | \<br>-                                           |                |                                                  | 1        | 15       |          |              | ļ        |          | 7          |            |          |                |                            |                |                    |                        |           |          | 296          |     | P.                       | Collector  | ا إ               | (Paleros,                     | Helper,               | Aide,                          | Laborer)                                         |          |                  |
|              | 2                     |           |          |             |                                               | 4        | Γ          | 7,                                               | 21             | 42                                               | 20       | 38       | 5        | 7            | 4        |          | 15         |            | æ        |                |                            |                |                    |                        | 29        | 8        | 242          |     | - Oriver                 |            |                   |                               | Ĭ                     | ≥                              | 2                                                |          |                  |
|              | -                     | ۵         | Ц        |             |                                               | ļ        | _          | _                                                |                | _                                                | _        | <b> </b> |          |              |          |          | -          |            |          |                | Ц                          |                |                    | $\vdash \mid$          | $\sqcup$  |          | +            | +   | c                        |            |                   | -                             | $\dashv$              | _                              |                                                  | $\dashv$ | -                |
|              | ~                     | ST        | 36       | 98          | 48                                            | ြ        | 12         | 7                                                | 12             | 0                                                | 38       | 16       | 0        | က            | 33       | 9        | 4          | 7          | 7        | 17             | 0                          | 0              | 0                  | 0                      | О         | 33       | 387          |     |                          |            |                   |                               |                       |                                |                                                  |          |                  |
|              | GULAR                 | 0         | 2        | 11          |                                               | <u> </u> |            | <del>                                     </del> |                | <del>                                     </del> | <u> </u> |          |          |              | 30       |          | П          |            |          |                | Г                          |                |                    | П                      |           | 32       | 75           | 1   | 1                        | 1          | 5                 |                               |                       |                                | etc.)                                            |          |                  |
|              | REG                   | -         |          | 21          | 43                                            |          |            |                                                  | 12             | <u> </u>                                         | 15       |          |          |              |          | _        | П          | 7          | <u> </u> |                |                            |                |                    |                        |           | П        | 93           |     |                          | 1          | <u> </u>          | igi<br>ja                     | MS - Monitoring Staff |                                | 1 .7                                             |          |                  |
|              | OPERATIONS/RE         | ΝS        | 14       | 37          |                                               |          |            |                                                  |                | <u> </u>                                         | 15       | 15       |          | 2            |          |          | П          | 4          | 2        |                |                            |                |                    | П                      |           |          | 89           |     |                          | 346        |                   | S S                           | ng S                  |                                | oren                                             |          |                  |
| H            | RATI                  | O.S M.S.  |          | 26          | <b></b>                                       | 7        | ნ          |                                                  |                | -                                                | S        | -        |          |              |          | 2        | 2          | Г          | ιΩ       | 9              |                            |                |                    |                        |           | က        | 98           |     | S. S. Carrier            | aratic     | E                 | Fatic                         | itori                 | tor                            | <u>ي</u><br>(٦)                                  |          |                  |
|              | OPE                   | 0.0       | 9        | _           | က                                             | 4        | 7          | 7                                                |                |                                                  | ო        | T        |          |              | က        | ļ        | 2          |            |          |                |                            |                |                    |                        |           | т        | 3            | _   | i in                     |            |                   | ĕ                             | - Mol                 | 1 - Inspector                  | 틝                                                |          |                  |
|              |                       | s         | 7        | -           | 2                                             | ო        | -          |                                                  |                |                                                  |          |          |          | -            |          |          |            | <b>₹</b> - |          | -              |                            |                |                    |                        |           | 7        | 23           | _   |                          |            |                   | S                             | MS-                   | 1- In                          |                                                  |          |                  |
|              |                       | ST        | 51       | 48          | 37                                            | ļ-       | 19         | <u>+</u> -                                       | 20             | 16                                               | æ        | თ        | 4        | 4            | 16       | 14       | ۲          | က          | S.       | 27             | 0                          | 0              | 0                  | 0                      | 7         | 25       | 321          |     | -                        | ;          | 1                 |                               |                       |                                | Š                                                |          |                  |
| -            | <br>  Z               | 1         | L        | 14 4        | 16                                            | -        | ,<br>,     | $\vdash$                                         | 4              | Ė                                                | 2        | 2        | 2        | -            | 9        | <u> </u> | -          | -          | -        | 4              | $\vdash$                   | $\vdash$       | Ŀ                  | -                      | <b> -</b> |          | 82 3         |     | Supervisor / Office/Asst |            | <u></u>           | TS - Technical Staff (Offr. L | -                     |                                | O - Others (Janitor/Driver/O O - Others (Foreman | +        |                  |
| Z            | ADMINISTRATION        | 0         | 11 20    | 9           | 20 1                                          | -        | 2          | <u> </u>                                         | 12 4           | 14                                               | ⊢        | 3        | ┝        | _            | 3        | $\vdash$ | H          | 7          | -        | 9              | -                          | ļ              |                    | -                      | 2         |          | 88           | +   | <u>}</u>                 |            | Manageriai Level) | Stafi                         | Staff                 | taff                           | itor/                                            | -        |                  |
| VIIO         | SE                    | TS ADS CS | ┺        | 14 9        | 2                                             | -        | ╀          | -                                                | -              | <del> </del>                                     | ├        | ├        | -        | <u> ``</u>   | <u>"</u> | 12       |            | <u> ``</u> | 8        | 2 6            | -                          | -              | <u> </u>           | -                      | <u> </u>  | <b></b>  | 75 9         |     | - 100                    |            |                   | icai                          | in.                   | al St                          | Sar                                              | $\dashv$ |                  |
| NEZ          | NO.                   | SAE       | 12       | -           | $\vdash$                                      | ├-       | 3          | ┼-                                               |                | L                                                | က        | ┝        | -        | $\vdash$     | -        | -        | -          | -          | Ë        | 14             | -                          | -              | -                  | -                      | -         |          | 29 7         | +   | 100                      |            | anat              | echr                          | Adn                   | Heric                          | hers                                             | -        |                  |
| ORGANIZATION | H                     | -         | 4        | 9           | <u></u>                                       | L        | -          | -                                                | 2              | ┼                                                | L        | 7        | -        | <del> </del> |          | _        | <u> </u> _ | _          | _        | +              | (ç)                        |                | -                  | +                      |           | -4       |              |     | _                        |            | <u> </u>          | F - S                         | ADS - Admin. Staff    | CS - Clerical Staff            | Ö                                                | -        |                  |
| ō            | ╟                     | 5         | 4        | 3           | -                                             | -        | 7          | -                                                | 2              | F                                                | 7-       | 2        | -        | -            | 7        | 2        | -          | -          | 2        | 7              | en,e                       | -              | <u> </u>           | -                      | _         | -        | 37           |     | U                        | 2          |                   | Ë                             | ₹                     | ن<br>ا                         | 0                                                |          |                  |
| .            |                       |           |          |             |                                               |          |            | ,<br>(D                                          |                |                                                  |          |          |          |              |          |          |            |            |          | MMDA/PMO/SWMTF | MMDA/ESC (+C&Green, etc.)) | õ              | Stn.               |                        |           |          |              |     |                          |            |                   |                               |                       |                                |                                                  |          | <u>'=</u>        |
|              |                       | MDA       |          | Ţ           |                                               |          | \delta \   | ONG.                                             | <u> </u> _     |                                                  |          |          |          |              |          |          |            | 5          |          | NS/            | ĮÝ<br>Ł                    | Mate           | sfer               | nona                   |           |          |              |     |                          |            |                   |                               |                       |                                |                                                  |          | rgar             |
|              |                       | LGU/MMDA  |          | QUEZON CITY |                                               |          | MUNTINLUPA | MANDALUYONG                                      | PARANAQUE      | \AS                                              | ž        |          | So       | Ā            | m        | KALOOKAN | AS         | VALENZUELA | NO       | PMC            | ESC                        | MMDA/San Mateo | MMDA/Transfer Stn. | MMDA/Carmona           | 107       | 103      |              |     |                          |            |                   |                               |                       |                                |                                                  |          | رة<br>رو         |
|              |                       | ٦         | MANILA   | EZO         | MAKATI                                        | PASAY    |            | N A                                              | NA<br>NA<br>NA | AS PINAS                                         | MARIKINA | Sig      | PATEROS  | SAN JUAN     | TAGUIG   | 8        | NAVOTAS    | LEN        | MALABON  | Ď              | 100                        | Ď              | ďδ                 | Įδ                     | MMDA/107  | MMDA/103 | TOTAL        | 1   | egenu.                   |            |                   |                               |                       |                                |                                                  |          | filename: Organi |
|              |                       |           | ΜĀ       | 13          | Į≨                                            | ď        |            | ž                                                | ă              | Ĭ                                                | l≱       | ď        | ď        | SA<br>A      | Ĭ        | \$       | ₹          | S          | ξ        | Į≩             | Į⋛                         | ≥              | Ž                  | ĮŜ                     | Į⋛        | ₹        | 입            | 2 6 | <u></u>                  |            | _[                |                               | <u> </u>              | <u> </u>                       |                                                  |          | filename : Org   |