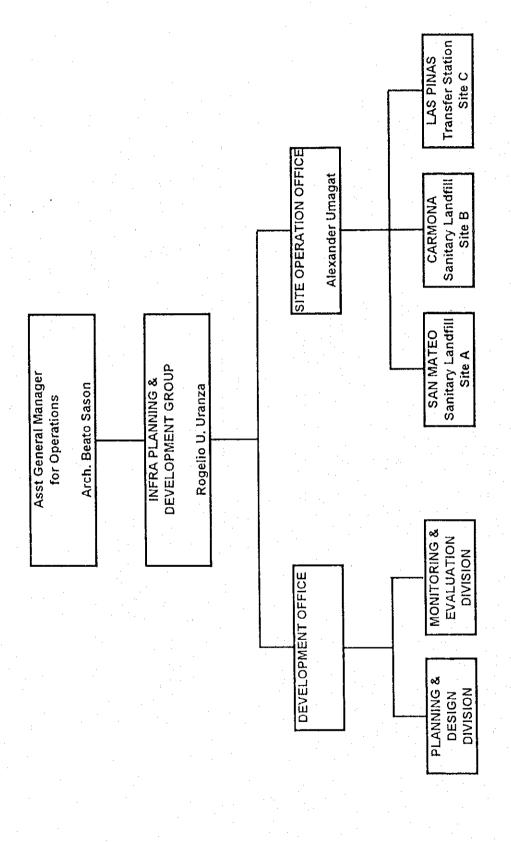

Form C: Personnel & Organization

|              |                       | ST        | ं        |             | 28                                            | 0        | 0          | 0                                                | 4              | 0                                                | 0        | 4        |          |              | 0        | Ö        | ō          |            | Ö        | 0              | 0                          |                | 22                 | 0                      |           |          |              |     |                          |            | T                 | 1                             | _                     | Crew,                          |                                                  |          |                  |
|--------------|-----------------------|-----------|----------|-------------|-----------------------------------------------|----------|------------|--------------------------------------------------|----------------|--------------------------------------------------|----------|----------|----------|--------------|----------|----------|------------|------------|----------|----------------|----------------------------|----------------|--------------------|------------------------|-----------|----------|--------------|-----|--------------------------|------------|-------------------|-------------------------------|-----------------------|--------------------------------|--------------------------------------------------|----------|------------------|
| -            | R ST                  | ٥         | _        |             | 28                                            | -        | -          |                                                  | 4              | -                                                |          | 4        | -        |              | -        | -        | $\dashv$   |            | -        |                |                            | -              | -                  | _                      |           |          | <u>-</u>     |     | نيا                      |            | - 4               | ┋                             |                       |                                |                                                  |          |                  |
| H            | TRANSFER STN.         | _         | -        | -           | 2                                             | $\dashv$ |            |                                                  |                |                                                  | _        | _        | _        |              | _        | $\dashv$ | $\dashv$   | $\dashv$   | $\dashv$ | $\dashv$       | _                          |                |                    | _                      |           |          | g<br>G       | -   | S. Offi                  |            |                   | . Stan                        |                       | (Guide                         | -                                                | -        |                  |
|              | RAN                   | AS        | $\dashv$ | _           |                                               |          |            |                                                  |                |                                                  |          |          | _        |              | _        | 4        | $\dashv$   | _          |          |                | _                          | _              | 2                  |                        |           |          | 2            | - - | - Oprns.                 | - Fnaineer |                   | - Aamin                       | Laborer               | Others                         |                                                  |          | +                |
|              | [ ]                   | ш         | $\dashv$ | _           | _                                             |          |            |                                                  | _              | _                                                | _        | _        |          | -            | _        | _        |            | _          | _        | _              |                            |                |                    |                        | _         |          | ^_           | -   |                          | Ę          | `<br> <br> <br>   | <u>۲</u>                      | - Lab                 | <del>5</del>                   |                                                  | _        | -                |
|              |                       | 8         |          | _           | _                                             |          |            |                                                  |                |                                                  |          | $\dashv$ | _        | _            | _        |          |            | _          |          | _              | _                          | _              | _                  |                        |           |          | _            | ╬   | 8                        | u          |                   | 4                             | <u>.</u>              | 0                              |                                                  |          | 4                |
|              | 00F                   | LS        | ო        | 0           | -                                             | 0        | ω          | 0                                                | 7              | ထ                                                | 4        | 7        | 7        | 0            | 1        | 0        | 7          | 7          | 0        | 0              | 0                          |                | 0                  | 0                      | 0         | 0        | જ            |     |                          |            |                   |                               |                       |                                |                                                  |          |                  |
|              | DEPOT/MAINT/MOTORPOOL | 0         |          |             |                                               |          |            |                                                  |                |                                                  |          |          |          |              |          |          |            |            |          |                |                            |                |                    |                        |           | ŀ        | 0            |     |                          |            |                   |                               |                       |                                |                                                  |          |                  |
|              | MO                    | ΩP        | -        |             |                                               |          | 2          |                                                  |                |                                                  | 4        | 2        | -        |              |          |          | 7          | 7          |          |                |                            |                |                    |                        |           |          | 14           |     |                          |            |                   |                               | Ęţ.                   | er                             |                                                  |          |                  |
|              | ANT                   | щ         |          |             |                                               |          | 4          |                                                  |                |                                                  |          |          | -        |              |          |          |            |            |          |                |                            |                |                    |                        |           | ľ        | ç            |     | leer<br>Per              | Sine       | 2 3               | کا                            | Eqpt. Optr            | <ul> <li>Dispatcher</li> </ul> | S                                                |          |                  |
|              | DT/M                  | M         | 7        |             | -                                             |          | 2          |                                                  | 2              | 8                                                |          |          |          |              | 4٠       |          |            |            |          |                |                            |                |                    |                        |           |          | 9            |     | nain                     | - Mechanic |                   | Ë                             | Edp                   | Disp                           | Others                                           |          |                  |
| -            | EP(                   | E         | $\dashv$ |             |                                               |          |            |                                                  |                |                                                  |          |          | $\dashv$ |              |          |          | 7          |            |          |                |                            |                |                    |                        |           | 7        | <del>-</del> |     | E - Engineer             | N N        | ļ                 | HEO - Heavy                   |                       | Λl                             | 0-0                                              | $\top$   |                  |
|              | -                     | H         | 189      | 114         | 254                                           | 20       | 73         | 272                                              | 225            | 99                                               | 09       | o        | 33       | 56           | 129      | 0        | 0          | 0          | 41       | ō              | 2416                       | 0              | ō                  | 0                      | 0         | ō        |              | +   |                          | 1          | +                 | +                             |                       |                                |                                                  |          |                  |
|              | NO                    | ST        |          | -           | CA                                            |          |            | 2                                                | 7              | 4)                                               |          |          |          |              | ₹~       |          |            |            |          |                | 2                          |                |                    |                        |           |          | 441          |     | sepe.                    |            |                   | ان                            | dine                  | `>                             | ē                                                |          |                  |
|              | CAT                   |           |          | 82          | <u>, , , , , , , , , , , , , , , , , , , </u> |          | 16         |                                                  |                |                                                  |          |          |          |              |          |          |            |            |          |                | 2416                       |                |                    |                        |           |          | 2525         |     | - St Sweeper             | Į.         | 2                 | Gardener,                     | M. Hardinero          | Nursery/                       | Caretaker                                        |          |                  |
|              | BEAUTIFICATION        | 0         | 6        | 2           | က                                             | o.       | 7          | .5                                               | 5              | 5                                                | 90       | -        | 33       | ပ္           | ō.       | $\dashv$ | _          | _          | 41       | _              | 2                          |                | <b></b>            |                        | Н         |          |              |     |                          |            |                   | (Ga                           | Σ                     | ź                              | ပြီ                                              | +        | +                |
|              | BEA                   | ΜS        |          |             |                                               |          | 57         | 27                                               | 225            | 565                                              |          |          |          | 7            | ٢        |          |            |            |          |                |                            |                |                    |                        |           |          | 1892         |     | NS.                      | c          | ١.                |                               |                       |                                |                                                  |          |                  |
|              |                       |           | 0        | 15          | 91                                            | 12       | 6          | 23                                               | 21             | 126                                              | 200      | 188      | 26       | 7            | 16       | 0        | 35         | 0          | 32       | 0              | 0                          | o              | 0                  | 0                      | 29        | 8        | 838          |     |                          |            |                   | . [                           |                       |                                |                                                  |          |                  |
|              | COLLECTION            | ST        |          | 15          | 91                                            | ဆ        | 6          | 12                                               | <u> </u>       | 84                                               |          | 20       | 21       | _            | 12       |          | 20         | _          | 24       | <u> </u>       | -                          |                | _                  | $\left  \cdot \right $ | Н         |          |              | - - | +                        |            | <del>,</del>      | S,                            |                       |                                | ٦                                                | +        | -                |
|              | LEC                   | S         |          |             | 0,                                            |          |            | \<br>-                                           |                |                                                  | 1        | 15       |          |              | ļ        |          | 7          |            |          |                |                            |                |                    |                        |           |          | 296          |     | P.                       | Collector  | ا إ               | (Paleros,                     | Helper,               | Aide,                          | Laborer)                                         |          |                  |
|              | 2                     |           |          |             |                                               | 4        | Γ          | 7,                                               | 21             | 42                                               | 20       | 38       | 5        | 7            | 4        |          | 15         |            | æ        |                |                            |                |                    |                        | 29        | 8        | 242          |     | - Oriver                 |            |                   |                               | Ĭ                     | ≥                              | 2                                                |          |                  |
|              | -                     | ۵         | Ц        |             |                                               | ļ        | _          | _                                                |                | _                                                | _        | <b> </b> |          |              |          |          | -          |            |          |                | Ц                          |                |                    | $\vdash \mid$          | $\sqcup$  |          | +            | +   | c                        |            |                   | -                             | $\dashv$              | _                              |                                                  | $\dashv$ | -                |
|              | ~                     | ST        | 36       | 98          | 48                                            | ြ        | 12         | 7                                                | 12             | 0                                                | 38       | 16       | 0        | က            | 33       | 9        | 4          | 7          | 7        | 17             | 0                          | 0              | 0                  | 0                      | О         | 33       | 387          |     |                          |            |                   |                               |                       |                                |                                                  |          |                  |
|              | GULAR                 | 0         | 2        | 11          |                                               | <u> </u> |            | <del>                                     </del> |                | <del>                                     </del> | <u> </u> |          |          |              | 30       |          | П          |            |          |                | Г                          |                |                    | П                      |           | 32       | 75           | 1   | 1                        | 1          | 5                 |                               |                       |                                | etc.)                                            |          |                  |
|              | REG                   | -         |          | 21          | 43                                            |          |            |                                                  | 12             | <u> </u>                                         | 15       |          |          |              |          | _        | П          | 7          | <u> </u> |                |                            |                |                    |                        |           | П        | 93           |     |                          | 1          | <u> </u>          | igi<br>ja                     | MS - Monitoring Staff |                                | 1 .7                                             |          |                  |
|              | OPERATIONS/RE         | ΝS        | 14       | 37          |                                               |          |            |                                                  |                | <u> </u>                                         | 15       | 15       |          | 2            |          |          | П          | 4          | 2        |                |                            |                |                    | П                      |           |          | 89           |     |                          | 346        |                   | S S                           | ng S                  |                                | oren                                             |          |                  |
| H            | RATI                  | O.S M.S.  |          | 26          | <b></b>                                       | 7        | ნ          |                                                  |                | -                                                | S        | -        |          |              |          | 2        | 2          | Г          | ιΩ       | 9              |                            |                |                    |                        |           | က        | 98           |     | S. S. Carrier            | aratic     | E                 | Fatic                         | itori                 | tor                            | <u>ي</u><br>(٦)                                  |          |                  |
|              | OPE                   | 0.0       | 9        | _           | က                                             | 4        | 7          | 7                                                |                |                                                  | ო        | T        |          |              | က        | ļ        | 2          |            |          |                |                            |                |                    |                        |           | т        | 3            | _   | i in                     |            |                   | ĕ                             | - Mol                 | 1 - Inspector                  | 틝                                                |          |                  |
|              |                       | s         | 7        | -           | 2                                             | ო        | -          |                                                  |                |                                                  |          |          |          | -            |          |          |            | <b>₹</b> - |          | -              |                            |                |                    |                        |           | 7        | 23           | _   |                          |            |                   | S                             | MS-                   | 1- In                          |                                                  |          |                  |
|              |                       | ST        | 51       | 48          | 37                                            | ļ-       | 19         | <u>+</u> -                                       | 20             | 16                                               | æ        | თ        | 4        | 4            | 16       | 14       | ۲          | က          | S.       | 27             | 0                          | 0              | 0                  | 0                      | 7         | 25       | 321          |     | -                        | ;          | 1                 |                               |                       |                                | Š                                                |          |                  |
| -            | <br>  Z               | 1         | L        | 14 4        | 16                                            | -        | ,<br>,     | $\vdash$                                         | 4              | Ė                                                | 2        | 2        | 2        | -            | 9        | <u> </u> | -          | -          | -        | 4              | $\vdash$                   | $\vdash$       | Ŀ                  | -                      | <b> -</b> |          | 82 3         |     | Supervisor / Office/Asst |            | <u></u>           | TS - Technical Staff (Offr. L | -                     |                                | O - Others (Janitor/Driver/O O - Others (Foreman | +        |                  |
| Z            | ADMINISTRATION        | 0         | 11 20    | 9           | 20 1                                          | -        | 2          | <u> </u>                                         | 12 4           | 14                                               | ⊢        | 3        | ┝        | _            | 3        | $\vdash$ | H          | 7          | -        | 9              | -                          | ļ              |                    | -                      | 2         |          | 88           | +   | <u>}</u>                 |            | Manageriai Level) | Stafi                         | Staff                 | taff                           | itor/                                            | -        |                  |
| VIIO         | SE                    | TS ADS CS | ┺        | 14 9        | 2                                             | -        | ╀          | -                                                | -              | <del> </del>                                     | ├        | ├        | -        | <u> ``</u>   | <u>"</u> | 12       |            | <u> ``</u> | 8        | 2 6            | -                          | -              | <u> </u>           | -                      | <u> </u>  | <b></b>  | 75 9         |     | - 100                    |            |                   | icai                          | in.                   | al St                          | Sar                                              | $\dashv$ |                  |
| NEZ          | NO.                   | SAE       | 12       | -           | $\vdash$                                      | ├-       | 3          | ┼-                                               |                | L                                                | က        | ┝        | -        | $\vdash$     | -        | -        | -          | -          | Ë        | 14             | -                          | -              | -                  | -                      | -         |          | 29 7         | +   | 100                      |            | anat              | echr                          | Adn                   | Heric                          | hers                                             | -        |                  |
| ORGANIZATION | H                     | -         | 4        | 9           | <u></u>                                       | L        | -          | -                                                | 2              | ┼                                                | L        | 7        | -        | <del> </del> |          | _        | <u> </u> _ | _          | _        | +              | (ç)                        |                | -                  | +                      |           | -4       |              |     | _                        |            | <u> </u>          | F - S                         | ADS - Admin. Staff    | CS - Clerical Staff            | Ö                                                | -        |                  |
| ō            | ╟                     | 5         | 4        | 3           | -                                             | -        | 7          | -                                                | 2              | F                                                | 7-       | 2        | -        | -            | 7        | 2        | -          | -          | 2        | 7              | en,e                       | -              | <u> </u>           | -                      | _         | -        | 37           |     | U                        | 2          |                   | Ë                             | ₹                     | ن<br>ا                         | 0                                                |          |                  |
| .            |                       |           |          |             |                                               |          |            | ,<br>(D                                          |                |                                                  |          |          |          |              |          |          |            |            |          | MMDA/PMO/SWMTF | MMDA/ESC (+C&Green, etc.)) | õ              | Stn.               |                        |           |          |              |     |                          |            |                   |                               |                       |                                |                                                  |          | <u>'=</u>        |
|              |                       | MDA       |          | Ţ           |                                               |          | \delta \   | ONG.                                             | <u> </u> _     |                                                  |          |          |          |              |          |          |            | 5          |          | NS/            | ĮÝ<br>Ł                    | Mate           | sfer               | nona                   |           |          |              |     |                          |            |                   |                               |                       |                                |                                                  |          | rgar             |
|              |                       | LGU/MMDA  |          | QUEZON CITY |                                               |          | MUNTINLUPA | MANDALUYONG                                      | PARANAQUE      | \AS                                              | ž        |          | So       | Ā            | m        | KALOOKAN | AS         | VALENZUELA | NO       | PMC            | ESC                        | MMDA/San Mateo | MMDA/Transfer Stn. | MMDA/Carmona           | 107       | 103      |              |     |                          |            |                   |                               |                       |                                |                                                  |          | رة<br>رو         |
|              |                       | ٦         | MANILA   | EZO         | MAKATI                                        | PASAY    |            | N A                                              | NA<br>NA<br>NA | AS PINAS                                         | MARIKINA | Sig      | PATEROS  | SAN JUAN     | TAGUIG   | 8        | NAVOTAS    | LEN        | MALABON  | Ď              | 100                        | Ď              | ďδ                 | Įδ                     | MMDA/107  | MMDA/103 | TOTAL        | 1   | egenu.                   |            |                   |                               |                       |                                |                                                  |          | filename: Organi |
|              |                       |           | ΜĀ       | 13          | Į≨                                            | ď        |            | ž                                                | ă              | Ĭ                                                | l≱       | ď        | ď        | SA<br>A      | Ĭ        | \$       | ₹          | S          | ξ        | Į≩             | Į⋛                         | ≥              | Ž                  | ĮŜ                     | Į⋛        | ₹        | 입            | 2 6 | <u></u>                  |            | _[                |                               | <u> </u>              | <u> </u>                       |                                                  |          | filename : Org   |