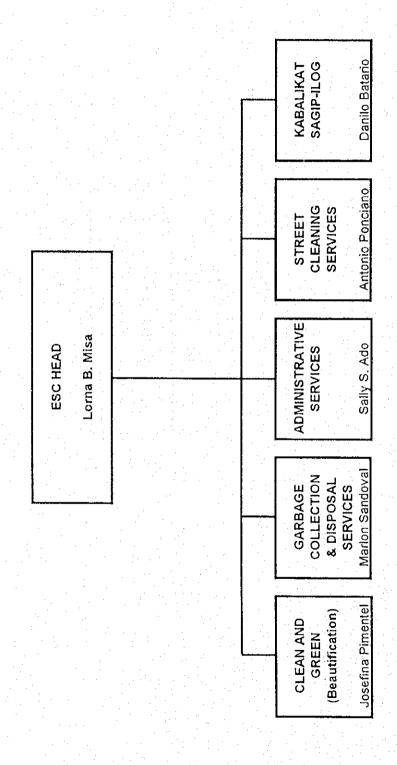

Form C: Personnel & Organization

|              |                       | ST        | ं        |             | 28                                            | 0        | 0          | 0                                                | 4              | 0                                                | 0        | 4        |          |              | 0        | Ö        | ō          |            | Ö        | 0              | 0                          |                | 22                 | 0                      |           |          |              |     |                          |            | T                 | 1                             | _                     | Crew,                          |                                                  |          |                  |
|--------------|-----------------------|-----------|----------|-------------|-----------------------------------------------|----------|------------|--------------------------------------------------|----------------|--------------------------------------------------|----------|----------|----------|--------------|----------|----------|------------|------------|----------|----------------|----------------------------|----------------|--------------------|------------------------|-----------|----------|--------------|-----|--------------------------|------------|-------------------|-------------------------------|-----------------------|--------------------------------|--------------------------------------------------|----------|------------------|
| -            | R ST                  | ٥         | _        |             | 28                                            | -        | -          |                                                  | 4              | -                                                |          | 4        | -        |              | -        | -        | $\dashv$   |            | -        |                |                            | -              | -                  | _                      |           |          | <u>-</u>     |     | نيا                      |            | - 4               | ┋                             |                       |                                |                                                  |          |                  |
| H            | TRANSFER STN.         | _         | -        | -           | 2                                             | $\dashv$ |            |                                                  |                |                                                  | _        | _        | _        |              | _        | $\dashv$ | $\dashv$   | $\dashv$   | $\dashv$ | $\dashv$       | _                          |                |                    | _                      |           |          | g<br>G       | -   | S. Offi                  |            |                   | . Stan                        |                       | (Guide                         | -                                                | -        |                  |
|              | RAN                   | AS        | $\dashv$ | _           |                                               |          |            |                                                  |                |                                                  |          |          | _        |              | _        | 4        | $\dashv$   | _          |          |                | _                          | _              | 2                  |                        |           |          | 2            | - - | - Oprns.                 | - Fnaineer |                   | - Aamin                       | Laborer               | Others                         |                                                  |          | +                |
|              | [ ]                   | ш         | $\dashv$ | _           | _                                             |          |            |                                                  | _              | _                                                | _        | _        |          | -            | _        | _        |            | _          | _        | _              |                            |                |                    |                        | _         |          | ^_           | -   |                          | Ę          | `<br> <br> <br>   | <u>۲</u>                      | - Lab                 | <del>5</del>                   |                                                  | _        | -                |
|              |                       | 8         |          | _           | _                                             |          |            |                                                  |                |                                                  |          | $\dashv$ | _        | _            | _        |          |            | _          |          | _              | _                          | _              | _                  |                        |           |          | _            | ╬   | 8                        | u          |                   | 4                             | <u>.</u>              | 0                              |                                                  |          | 4                |
|              | 00F                   | LS        | ო        | 0           | -                                             | 0        | ω          | 0                                                | 7              | ထ                                                | 4        | 7        | 7        | 0            | 1        | 0        | 7          | 7          | 0        | 0              | 0                          |                | 0                  | 0                      | 0         | 0        | જ            |     |                          |            |                   |                               |                       |                                |                                                  |          |                  |
|              | DEPOT/MAINT/MOTORPOOL | 0         |          |             |                                               |          |            |                                                  |                |                                                  |          |          |          |              |          |          |            |            |          |                |                            |                |                    |                        |           | ŀ        | 0            |     |                          |            |                   |                               |                       |                                |                                                  |          |                  |
|              | MO                    | ΩP        | -        |             |                                               |          | 2          |                                                  |                |                                                  | 4        | 2        | -        |              |          |          | 7          | 7          |          |                |                            |                |                    |                        |           |          | 14           |     |                          |            |                   |                               | Ęţ.                   | er                             |                                                  |          |                  |
|              | ANT                   | щ         |          |             |                                               |          | 4          |                                                  |                |                                                  |          |          | -        |              |          |          |            |            |          |                |                            |                |                    |                        |           | ľ        | ç            |     | leer<br>Per              | Sine       | 2 3               | کا                            | Eqpt. Optr            | <ul> <li>Dispatcher</li> </ul> | S                                                |          |                  |
|              | DT/M                  | M         | 7        |             | -                                             |          | 2          |                                                  | 2              | 8                                                |          |          |          |              | 4٠       |          |            |            |          |                |                            |                |                    |                        |           |          | 9            |     | nain                     | - Mechanic |                   | Ë                             | Edp                   | Disp                           | Others                                           |          |                  |
| -            | EP(                   | E         | $\dashv$ |             |                                               |          |            |                                                  |                |                                                  |          |          | $\dashv$ |              |          |          | 7          |            |          |                |                            |                |                    |                        |           | 7        | <del>-</del> |     | E - Engineer             | N N        | ļ                 | HEO - Heavy                   |                       | Λl                             | 0-0                                              | $\top$   |                  |
|              | -                     | H         | 189      | 114         | 254                                           | 20       | 73         | 272                                              | 225            | 99                                               | 09       | o        | 33       | 56           | 129      | 0        | 0          | 0          | 41       | ō              | 2416                       | 0              | ō                  | 0                      | 0         | ō        |              | +   |                          | 1          | +                 | +                             |                       |                                |                                                  |          |                  |
|              | NO                    | ST        |          | -           | CA                                            |          |            | 2                                                | 7              | 4)                                               |          |          |          |              | ₹~       |          |            |            |          |                | 2                          |                |                    |                        |           |          | 441          |     | sepe.                    |            |                   | ان                            | dine                  | `>                             | ē                                                |          |                  |
|              | CAT                   |           |          | 82          | <u>, , , , , , , , , , , , , , , , , , , </u> |          | 16         |                                                  |                |                                                  |          |          |          |              |          |          |            |            |          |                | 2416                       |                |                    |                        |           |          | 2525         |     | - St Sweeper             | Į.         | 2                 | Gardener,                     | M. Hardinero          | Nursery/                       | Caretaker                                        |          |                  |
|              | BEAUTIFICATION        | 0         | 6        | 2           | က                                             | o.       | 7          | .5                                               | 5              | 5                                                | 90       | -        | 33       | ပ္           | ō.       | $\dashv$ | _          | _          | 41       | _              | 2                          |                | <b></b>            |                        | Н         |          |              |     |                          |            |                   | (Ga                           | Σ                     | ź                              | ပြီ                                              | +        | +                |
|              | BEA                   | ΜS        |          |             |                                               |          | 57         | 27                                               | 225            | 565                                              |          |          |          | 7            | ٢        |          |            |            |          |                |                            |                |                    |                        |           |          | 1892         |     | NS.                      | c          | ١.                |                               |                       |                                |                                                  |          |                  |
|              |                       |           | 0        | 15          | 91                                            | 12       | 6          | 23                                               | 21             | 126                                              | 200      | 188      | 26       | 7            | 16       | 0        | 35         | 0          | 32       | 0              | 0                          | o              | 0                  | 0                      | 29        | 8        | 838          |     |                          |            |                   | . [                           |                       |                                |                                                  |          |                  |
|              | COLLECTION            | ST        |          | 15          | 91                                            | ဆ        | 6          | 12                                               | <u> </u>       | 84                                               |          | 20       | 21       | _            | 12       |          | 20         | _          | 24       | <u> </u>       | -                          |                | _                  | $\left  \cdot \right $ | Н         |          |              | - - | +                        |            | <del>,</del>      | S,                            |                       |                                | ٦                                                | +        | -                |
|              | LEC                   | S         |          |             | 0,                                            |          |            | \<br>-                                           |                |                                                  | 1        | 15       |          |              | ļ        |          | 7          |            |          |                |                            |                |                    |                        |           |          | 296          |     | P.                       | Collector  | ا إ               | (Paleros,                     | Helper,               | Aide,                          | Laborer)                                         |          |                  |
|              | 2                     |           |          |             |                                               | 4        | Γ          | 7,                                               | 21             | 42                                               | 20       | 38       | 5        | 7            | 4        |          | 15         |            | æ        |                |                            |                |                    |                        | 29        | 8        | 242          |     | - Oriver                 |            |                   |                               | Ĭ                     | ≥                              | 2                                                |          |                  |
|              | -                     | ۵         | Ц        |             |                                               | ļ        | _          | _                                                |                | _                                                | _        | <b> </b> |          |              |          |          | -          |            |          |                | Ц                          |                |                    | $\vdash \mid$          | $\sqcup$  |          | +            | +   | c                        |            |                   | -                             | $\dashv$              | _                              |                                                  | $\dashv$ | -                |
|              | ~                     | ST        | 36       | 98          | 48                                            | ြ        | 12         | 7                                                | 12             | 0                                                | 38       | 16       | 0        | က            | 33       | 9        | 4          | 7          | 7        | 17             | 0                          | 0              | 0                  | 0                      | О         | 33       | 387          |     |                          |            |                   |                               |                       |                                |                                                  |          |                  |
|              | GULAR                 | 0         | 2        | 11          |                                               | <u> </u> |            | <del>                                     </del> |                | <del>                                     </del> | <u> </u> |          |          |              | 30       |          | П          |            |          |                | Г                          |                |                    | П                      |           | 32       | 75           | 1   | 1                        | 1          | 5                 |                               |                       |                                | etc.)                                            |          |                  |
|              | REG                   | -         |          | 21          | 43                                            |          |            |                                                  | 12             | <u> </u>                                         | 15       |          |          |              |          | _        | П          | 7          | <u> </u> |                |                            |                |                    |                        |           | П        | 93           |     |                          | 1          | <u> </u>          | igi<br>ja                     | MS - Monitoring Staff |                                | 1 .7                                             |          |                  |
|              | OPERATIONS/RE         | ΝS        | 14       | 37          |                                               |          |            |                                                  |                | <u> </u>                                         | 15       | 15       |          | 2            |          |          | П          | 4          | 2        |                |                            |                |                    | П                      |           |          | 89           |     |                          | 346        |                   | S S                           | ng S                  |                                | oren                                             |          |                  |
| H            | RATI                  | O.S M.S.  |          | 26          | <b></b>                                       | 7        | ნ          |                                                  |                | -                                                | S        | -        |          |              |          | 2        | 2          | Г          | ιΩ       | 9              |                            |                |                    |                        |           | က        | 98           |     | S. S. Carrier            | aratic     | E                 | Fatic                         | itori                 | tor                            | <u>ي</u><br>(٦)                                  |          |                  |
|              | OPE                   | 0.0       | 9        | _           | က                                             | 4        | 7          | 7                                                |                |                                                  | ო        | T        |          |              | က        | ļ        | 2          |            |          |                |                            |                |                    |                        |           | т        | 3            | _   | i in                     |            |                   | ĕ                             | - Mol                 | 1 - Inspector                  | 틝                                                |          |                  |
|              |                       | s         | 7        | -           | 2                                             | ო        | -          |                                                  |                |                                                  |          |          |          | -            |          |          |            | <b>₹</b> - |          | -              |                            |                |                    |                        |           | 7        | 23           | _   |                          |            |                   | S                             | MS-                   | 1- In                          |                                                  |          |                  |
|              |                       | ST        | 51       | 48          | 37                                            | ļ-       | 19         | <u>+</u> -                                       | 20             | 16                                               | æ        | თ        | 4        | 4            | 16       | 14       | ۲          | က          | S.       | 27             | 0                          | 0              | 0                  | 0                      | 7         | 25       | 321          |     | -                        | ;          | 1                 |                               |                       |                                | Š                                                |          |                  |
| -            | <br>  Z               | 1         | L        | 14 4        | 16                                            | -        | ,<br>,     | $\vdash$                                         | 4              | Ė                                                | 2        | 2        | 2        | -            | 9        | <u> </u> | -          | -          | -        | 4              | $\vdash$                   | $\vdash$       | Ŀ                  | -                      | <b> -</b> |          | 82 3         |     | Supervisor / Office/Asst |            | <u></u>           | TS - Technical Staff (Offr. L | -                     |                                | O - Others (Janitor/Driver/O O - Others (Foreman | +        |                  |
| Z            | ADMINISTRATION        | 0         | 11 20    | 9           | 20 1                                          | -        | 2          | <u> </u>                                         | 12 4           | 14                                               | ⊢        | 3        | ┝        | _            | 3        | $\vdash$ | H          | 7          | -        | 9              | -                          | ļ              |                    | -                      | 2         |          | 88           | +   | <u>}</u>                 |            | Manageriai Level) | Stafi                         | Staff                 | taff                           | itor/                                            | -        |                  |
| VIIO         | SE                    | TS ADS CS | ┺        | 14 9        | 2                                             | -        | ╀          | -                                                | -              | <del> </del>                                     | ├        | ├        | -        | <u> ``</u>   | <u>"</u> | 12       |            | <u> ``</u> | 8        | 2 6            | -                          | -              | <u> </u>           | -                      | <u> </u>  | <b></b>  | 75 9         |     | - 100                    |            |                   | icai                          | in.                   | al St                          | Sar                                              | $\dashv$ |                  |
| NEZ          | NO.                   | SAE       | 12       | -           | $\vdash$                                      | ├-       | 3          | ┼-                                               |                | L                                                | က        | ┝        | -        | $\vdash$     | -        | -        | -          | -          | Ë        | 14             | -                          | -              | -                  | -                      | -         |          | 29 7         | +   | 100                      |            | anat              | echr                          | Adn                   | Heric                          | hers                                             | -        |                  |
| ORGANIZATION | H                     | -         | 4        | 9           | <u></u>                                       | L        | -          | -                                                | 2              | ┼                                                | L        | 7        | -        | <del> </del> |          | _        | <u> </u> _ | _          | _        | +              | (ç)                        |                | -                  | +                      |           | -4       |              |     | _                        |            | <u> </u>          | F - S                         | ADS - Admin. Staff    | CS - Clerical Staff            | Ö                                                | -        |                  |
| ō            | ╟                     | 5         | 4        | 3           | -                                             | -        | 7          | -                                                | 2              | F                                                | 7-       | 2        | -        | -            | 7        | 2        | -          | -          | 2        | 7              | en,e                       | -              | <u> </u>           | -                      | _         | -        | 37           |     | U                        | 2          |                   | Ë                             | ₹                     | ن<br>ا                         | 0                                                |          |                  |
| .            |                       |           |          |             |                                               |          |            | ,<br>(D                                          |                |                                                  |          |          |          |              |          |          |            |            |          | MMDA/PMO/SWMTF | MMDA/ESC (+C&Green, etc.)) | õ              | Stn.               |                        |           |          |              |     |                          |            |                   |                               |                       |                                |                                                  |          | <u>'=</u>        |
|              |                       | MDA       |          | Ţ           |                                               |          | \delta \   | ONG.                                             | <u> </u> _     |                                                  |          |          |          |              |          |          |            | 5          |          | NS/            | ĮÝ<br>Ł                    | Mate           | sfer               | nona                   |           |          |              |     |                          |            |                   |                               |                       |                                |                                                  |          | rgar             |
|              |                       | LGU/MMDA  |          | QUEZON CITY |                                               |          | MUNTINLUPA | MANDALUYONG                                      | PARANAQUE      | \AS                                              | ž        |          | So       | Ā            | m        | KALOOKAN | AS         | VALENZUELA | NO       | PMC            | ESC                        | MMDA/San Mateo | MMDA/Transfer Stn. | MMDA/Carmona           | 107       | 103      |              |     |                          |            |                   |                               |                       |                                |                                                  |          | رة<br>رو         |
|              |                       | ٦         | MANILA   | EZO         | MAKATI                                        | PASAY    |            | N A                                              | NA<br>NA<br>NA | AS PINAS                                         | MARIKINA | Sig      | PATEROS  | SAN JUAN     | TAGUIG   | 8        | NAVOTAS    | LEN        | MALABON  | Ď              | 100                        | Ď              | ďδ                 | Įδ                     | MMDA/107  | MMDA/103 | TOTAL        | 1   | egenu.                   |            |                   |                               |                       |                                |                                                  |          | filename: Organi |
|              |                       |           | ΜĀ       | 13          | Į≨                                            | ď        |            | ž                                                | ă              | Ĭ                                                | l≱       | ď        | ď        | SA<br>A      | Ĭ        | \$       | ₹          | S          | ξ        | Į≩             | Į⋛                         | ≥              | Ž                  | ĮŜ                     | Į⋛        | ₹        | 입            | 2 6 | <u></u>                  |            | _[                |                               | <u> </u>              | <u> </u>                       |                                                  |          | filename : Org   |