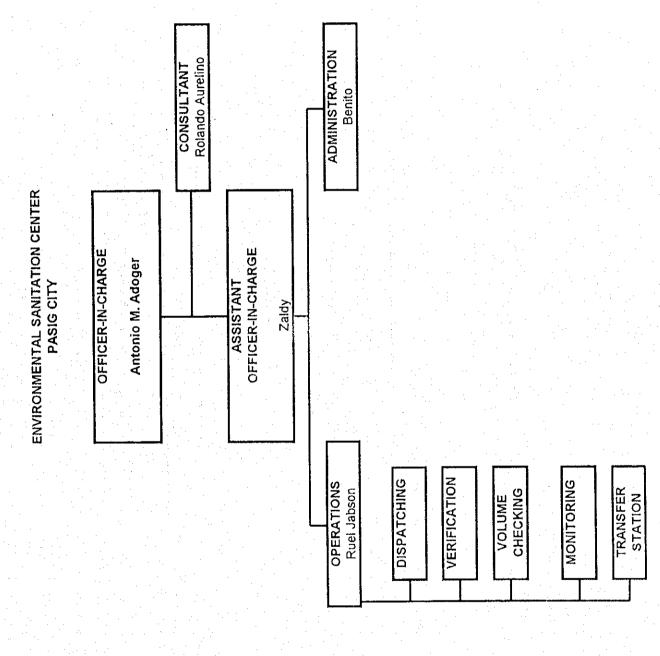

Form C: Personnel & Organization

|              |                       | ST        | ं        |             | 28                                            | 0        | 0          | 0                                                | 4              | 0                                                | 0        | 4        |          |              | 0        | Ö        | ō          |            | Ö        | 0              | 0                          |                | 22                 | 0                      |           |          |              |     |                          |            | T                 | 1                             | _                     | Crew,                          |                                                  |          |                  |
|--------------|-----------------------|-----------|----------|-------------|-----------------------------------------------|----------|------------|--------------------------------------------------|----------------|--------------------------------------------------|----------|----------|----------|--------------|----------|----------|------------|------------|----------|----------------|----------------------------|----------------|--------------------|------------------------|-----------|----------|--------------|-----|--------------------------|------------|-------------------|-------------------------------|-----------------------|--------------------------------|--------------------------------------------------|----------|------------------|
| -            | R ST                  | ٥         | _        |             | 28                                            | -        | -          |                                                  | 4              | -                                                |          | 4        | -        |              | -        | -        | $\dashv$   |            | -        |                |                            | -              | -                  | _                      |           |          | <u>-</u>     |     | نيا                      |            | - 4               | ┋                             |                       |                                |                                                  |          |                  |
| H            | TRANSFER STN.         | _         | -        | -           | 2                                             | $\dashv$ |            |                                                  |                |                                                  | _        | _        | _        |              | _        | $\dashv$ | $\dashv$   | $\dashv$   | $\dashv$ | $\dashv$       | _                          |                |                    | _                      |           |          | g<br>G       | -   | S. Offi                  |            |                   | . Stan                        |                       | (Guide                         | -                                                | -        |                  |
|              | RAN                   | AS        | $\dashv$ | _           |                                               |          |            |                                                  |                |                                                  |          |          | _        |              | _        | 4        | $\dashv$   | _          |          |                | _                          | _              | 2                  |                        |           |          | 2            | - - | - Oprns.                 | - Fnaineer |                   | - Aamin                       | Laborer               | Others                         |                                                  |          | +                |
|              | [ ]                   | ш         | $\dashv$ | _           | _                                             |          |            |                                                  | _              | _                                                | _        | _        |          | -            | _        | _        |            | _          | _        | _              |                            |                |                    |                        | _         |          | ^_           | -   |                          | Ę          | `<br> <br> <br>   | <u>۲</u>                      | - Lab                 | <del>5</del>                   |                                                  | _        | -                |
|              |                       | 8         |          | _           | _                                             |          |            |                                                  |                |                                                  |          | $\dashv$ | _        | _            | _        |          |            | _          |          | _              | _                          | _              | _                  |                        |           |          | _            | ╬   | 8                        | u          |                   | 4                             | <u>.</u>              | 0                              |                                                  |          | 4                |
|              | 00F                   | LS        | ო        | 0           | -                                             | 0        | ω          | 0                                                | 7              | ထ                                                | 4        | 7        | 7        | 0            | 1        | 0        | 7          | 7          | 0        | 0              | 0                          |                | 0                  | 0                      | 0         | 0        | જ            |     |                          |            |                   |                               |                       |                                |                                                  |          |                  |
|              | DEPOT/MAINT/MOTORPOOL | 0         |          |             |                                               |          |            |                                                  |                |                                                  |          |          |          |              |          |          |            |            |          |                |                            |                |                    |                        |           | ŀ        | 0            |     |                          |            |                   |                               |                       |                                |                                                  |          |                  |
|              | MO                    | ΩP        | -        |             |                                               |          | 2          |                                                  |                |                                                  | 4        | 2        | -        |              |          |          | 7          | 7          |          |                |                            |                |                    |                        |           |          | 14           |     |                          |            |                   |                               | Ęţ.                   | er                             |                                                  |          |                  |
|              | ANT                   | щ         |          |             |                                               |          | 4          |                                                  |                |                                                  |          |          | -        |              |          |          |            |            |          |                |                            |                |                    |                        |           | ľ        | ç            |     | leer<br>Per              | Sine       | 2 3               | کا                            | Eqpt. Optr            | <ul> <li>Dispatcher</li> </ul> | S                                                |          |                  |
|              | DT/M                  | M         | 7        |             | -                                             |          | 2          |                                                  | 2              | 8                                                |          |          |          |              | 4٠       |          |            |            |          |                |                            |                |                    |                        |           |          | 9            |     | nain                     | - Mechanic |                   | Ë                             | Edp                   | Disp                           | Others                                           |          |                  |
| -            | EP(                   | E         | $\dashv$ |             |                                               |          |            |                                                  |                |                                                  |          |          | $\dashv$ |              |          |          | 7          |            |          |                |                            |                |                    |                        |           | 7        | <del>-</del> |     | E - Engineer             | N N        | ļ                 | HEO - Heavy                   |                       | Λl                             | 0-0                                              | $\top$   |                  |
|              | -                     | H         | 189      | 114         | 254                                           | 20       | 73         | 272                                              | 225            | 99                                               | 09       | o        | 33       | 56           | 129      | 0        | 0          | 0          | 41       | ō              | 2416                       | 0              | ō                  | 0                      | 0         | ō        |              | +   |                          | 1          | +                 | +                             |                       |                                |                                                  |          |                  |
|              | NO                    | ST        |          | -           | CA                                            |          |            | 2                                                | 7              | 4)                                               |          |          |          |              | ₹~       |          |            |            |          |                | 2                          |                |                    |                        |           |          | 441          |     | sepe.                    |            |                   | ان                            | dine                  | `>                             | ē                                                |          |                  |
|              | CAT                   |           |          | 82          | <u>, , , , , , , , , , , , , , , , , , , </u> |          | 16         |                                                  |                |                                                  |          |          |          |              |          |          |            |            |          |                | 2416                       |                |                    |                        |           |          | 2525         |     | - St Sweeper             | Į.         | 2                 | Gardener,                     | M. Hardinero          | Nursery/                       | Caretaker                                        |          |                  |
|              | BEAUTIFICATION        | 0         | 6        | 2           | က                                             | o.       | 7          | .5                                               | 5              | 5                                                | 90       | -        | 33       | ပ္           | ō.       | $\dashv$ | _          | _          | 41       | _              | 2                          |                | <b></b>            |                        | Н         |          |              |     |                          |            |                   | (Ga                           | Σ                     | ź                              | ပြီ                                              | +        | +                |
|              | BEA                   | ΜS        |          |             |                                               |          | 57         | 27                                               | 225            | 565                                              |          |          |          | 7            | ٢        |          |            |            |          |                |                            |                |                    |                        |           |          | 1892         |     | NS.                      | c          | ١.                |                               |                       |                                |                                                  |          |                  |
|              |                       |           | 0        | 15          | 91                                            | 12       | 6          | 23                                               | 21             | 126                                              | 200      | 188      | 26       | 7            | 16       | 0        | 35         | 0          | 32       | 0              | 0                          | o              | 0                  | 0                      | 29        | 8        | 838          |     |                          |            |                   | . [                           |                       |                                |                                                  |          |                  |
|              | COLLECTION            | ST        |          | 15          | 91                                            | ဆ        | 6          | 12                                               | <u> </u>       | 84                                               |          | 20       | 21       | _            | 12       |          | 20         | _          | 24       | <u> </u>       | -                          |                | _                  | $\left  \cdot \right $ | Н         |          |              | - - | +                        |            | <del>,</del>      | S,                            |                       |                                | ٦                                                | +        | -                |
|              | LEC                   | S         |          |             | 0,                                            |          |            | \<br>-                                           |                |                                                  | 1        | 15       |          |              | ļ        |          | 7          |            |          |                |                            |                |                    |                        |           |          | 296          |     | P.                       | Collector  | ا إ               | (Paleros,                     | Helper,               | Aide,                          | Laborer)                                         |          |                  |
|              | 2                     |           |          |             |                                               | 4        | Γ          | 7,                                               | 21             | 42                                               | 20       | 38       | 5        | 7            | 4        |          | 15         |            | æ        |                |                            |                |                    |                        | 29        | 8        | 242          |     | - Oriver                 |            |                   |                               | Ĭ                     | ≥                              | 2                                                |          |                  |
|              | -                     | ۵         | Ц        |             |                                               | ļ        | _          | _                                                |                | _                                                | _        | <b> </b> |          |              |          |          | -          |            |          |                | Ц                          |                |                    | $\vdash \mid$          | $\sqcup$  |          | +            | +   | c                        |            |                   | -                             | $\dashv$              | _                              |                                                  | $\dashv$ | -                |
|              | ~                     | ST        | 36       | 98          | 48                                            | ြ        | 12         | 7                                                | 12             | 0                                                | 38       | 16       | 0        | က            | 33       | 9        | 4          | 7          | 7        | 17             | 0                          | 0              | 0                  | 0                      | О         | 33       | 387          |     |                          |            |                   |                               |                       |                                |                                                  |          |                  |
|              | GULAR                 | 0         | 2        | 11          |                                               | <u> </u> |            | <del>                                     </del> |                | <del>                                     </del> | <u> </u> |          |          |              | 30       |          | П          |            |          |                | Г                          |                |                    | П                      |           | 32       | 75           | 1   | 1                        | 1          | 5                 |                               |                       |                                | etc.)                                            |          |                  |
|              | REG                   | -         |          | 21          | 43                                            |          |            |                                                  | 12             | <u> </u>                                         | 15       |          |          |              |          | _        | П          | 7          | <u> </u> |                |                            |                |                    |                        |           | П        | 93           |     |                          | 1          | <u> </u>          | igi<br>ja                     | MS - Monitoring Staff |                                | 1 .7                                             |          |                  |
|              | OPERATIONS/RE         | ΝS        | 14       | 37          |                                               |          |            |                                                  |                | <u> </u>                                         | 15       | 15       |          | 2            |          |          | П          | 4          | 2        |                |                            |                |                    | П                      |           |          | 89           |     |                          | 346        |                   | S S                           | ng S                  |                                | oren                                             |          |                  |
| H            | RATI                  | O.S M.S.  |          | 26          | <b></b>                                       | 7        | ნ          |                                                  |                | -                                                | S        | -        |          |              |          | 2        | 2          | Г          | ιΩ       | 9              |                            |                |                    |                        |           | က        | 98           |     | S. S. Carrier            | aratic     | E                 | Fatic                         | itori                 | tor                            | <u>ي</u><br>(٦)                                  |          |                  |
|              | OPE                   | 0.0       | 9        | _           | က                                             | 4        | 7          | 7                                                |                |                                                  | ო        | T        |          |              | က        | ļ        | 2          |            |          |                |                            |                |                    |                        |           | т        | 3            | _   | i in                     |            |                   | ĕ                             | - Mol                 | 1 - Inspector                  | 틝                                                |          |                  |
|              |                       | s         | 7        | -           | 2                                             | ო        | -          |                                                  |                |                                                  |          |          |          | -            |          |          |            | <b>₹</b> - |          | -              |                            |                |                    |                        |           | 7        | 23           | _   |                          |            |                   | S                             | MS-                   | 1- In                          |                                                  |          |                  |
|              |                       | ST        | 51       | 48          | 37                                            | ļ-       | 19         | <u>+</u> -                                       | 20             | 16                                               | æ        | თ        | 4        | 4            | 16       | 14       | ۲          | က          | S.       | 27             | 0                          | 0              | 0                  | 0                      | 7         | 25       | 321          |     | -                        | ;          | 1                 |                               |                       |                                | Š                                                |          |                  |
| -            | <br>  Z               | 1         | L        | 14 4        | 16                                            | -        | ,<br>,     | $\vdash$                                         | 4              | Ė                                                | 2        | 2        | 2        | -            | 9        | <u> </u> | -          | -          | -        | 4              | $\vdash$                   | $\vdash$       | Ŀ                  | -                      | <b> -</b> |          | 82 3         |     | Supervisor / Office/Asst |            | <u></u>           | TS - Technical Staff (Offr. L | -                     |                                | O - Others (Janitor/Driver/O O - Others (Foreman | +        |                  |
| Z            | ADMINISTRATION        | 0         | 11 20    | 9           | 20 1                                          | -        | 2          | <u> </u>                                         | 12 4           | 14                                               | ⊢        | 3        | ┝        | _            | 3        | $\vdash$ | H          | 7          | -        | 9              | -                          | ļ              |                    | -                      | 2         |          | 88           | +   | <u>}</u>                 |            | Manageriai Level) | Stafi                         | Staff                 | taff                           | itor/                                            | -        |                  |
| VIIO         | SE                    | TS ADS CS | ┺        | 14 9        | 2                                             | -        | ╀          | -                                                | -              | <del> </del>                                     | ├        | ├        | -        | <u> ``</u>   | <u>"</u> | 12       |            | <u> ``</u> | 8        | 2 6            | -                          | -              | <u> </u>           | -                      | <u> </u>  | <b></b>  | 75 9         |     | - 100                    |            |                   | icai                          | in.                   | al St                          | Sar                                              | $\dashv$ |                  |
| NEZ          | NO.                   | SAE       | 12       | -           | $\vdash$                                      | ├-       | 3          | ┼-                                               |                | L                                                | က        | ┝        | -        | $\vdash$     | -        | -        | -          | -          | Ë        | 14             | -                          | -              | -                  | -                      | -         |          | 29 7         | +   | 100                      |            | anat              | echr                          | Adn                   | Heric                          | hers                                             | -        |                  |
| ORGANIZATION | H                     | -         | 4        | 9           | <u></u>                                       | L        | -          | -                                                | 2              | ┼                                                | L        | 7        | -        | <del> </del> |          | _        | <u> </u> _ | _          | _        | +              | (ç)                        |                | -                  | +                      |           | -4       |              |     | _                        |            | <u> </u>          | F - S                         | ADS - Admin. Staff    | CS - Clerical Staff            | Ö                                                | -        |                  |
| ō            | ╟                     | 5         | 4        | 3           | -                                             | -        | 7          | -                                                | 2              | F                                                | 7-       | 2        | -        | -            | 7        | 2        | -          | -          | 2        | 7              | en,e                       | -              | <u> </u>           | -                      | _         | -        | 37           |     | U                        | 2          |                   | Ë                             | ₹                     | ن<br>ا                         | 0                                                |          |                  |
| .            |                       |           |          |             |                                               |          |            | ,<br>(D                                          |                |                                                  |          |          |          |              |          |          |            |            |          | MMDA/PMO/SWMTF | MMDA/ESC (+C&Green, etc.)) | õ              | Stn.               |                        |           |          |              |     |                          |            |                   |                               |                       |                                |                                                  |          | <u>'=</u>        |
|              |                       | MDA       |          | Ţ           |                                               |          | \delta \   | ONG.                                             | <u> </u> _     |                                                  |          |          |          |              |          |          |            | 5          |          | NS/            | ĮÝ<br>Ł                    | Mate           | sfer               | nona                   |           |          |              |     |                          |            |                   |                               |                       |                                |                                                  |          | rgar             |
|              |                       | LGU/MMDA  |          | QUEZON CITY |                                               |          | MUNTINLUPA | MANDALUYONG                                      | PARANAQUE      | \AS                                              | ž        |          | So       | Ā            | m        | KALOOKAN | AS         | VALENZUELA | NO       | PMC            | ESC                        | MMDA/San Mateo | MMDA/Transfer Stn. | MMDA/Carmona           | 107       | 103      |              |     |                          |            |                   |                               |                       |                                |                                                  |          | رة<br>رو         |
|              |                       | ٦         | MANILA   | EZO         | MAKATI                                        | PASAY    |            | N A                                              | NA<br>NA<br>NA | AS PINAS                                         | MARIKINA | Sig      | PATEROS  | SAN JUAN     | TAGUIG   | 8        | NAVOTAS    | LEN        | MALABON  | Ď              | 100                        | Ď              | ďδ                 | Įδ                     | MMDA/107  | MMDA/103 | TOTAL        | 1   | egenu.                   |            |                   |                               |                       |                                |                                                  |          | filename: Organi |
|              |                       |           | ΜĀ       | 13          | Į≨                                            | ď        |            | ž                                                | ă              | Ĭ                                                | l≱       | ď        | ď        | SA<br>A      | Ĭ        | \$       | ₹          | S          | ξ        | Į≩             | Į⋛                         | ≥              | Ž                  | ĮŜ                     | Į⋛        | ₹        | 입            | 2 6 | <u></u>                  |            | _[                |                               | <u> </u>              | <u> </u>                       |                                                  |          | filename : Org   |