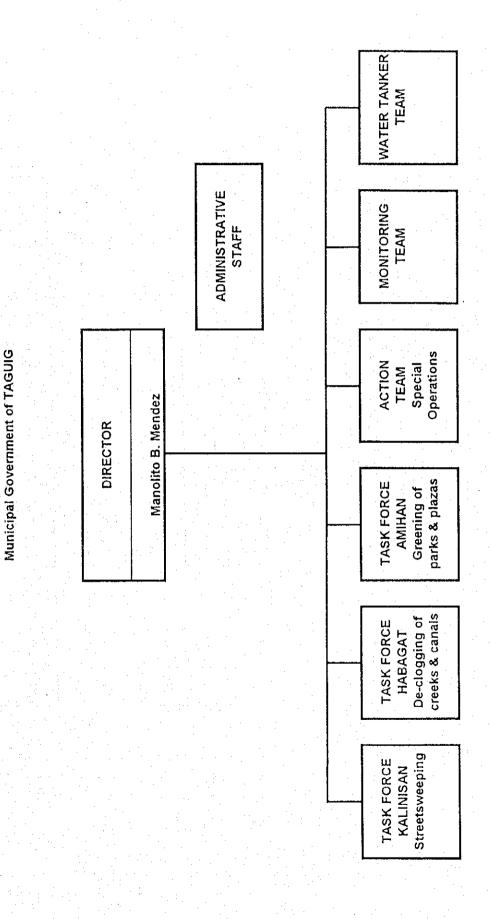

Form C: Personnel & Organization

|              |                       | ST        | ं        |             | 28                                            | 0        | 0          | 0                                                | 4              | 0                                                | 0        | 4        |          |              | 0        | Ö        | ō          |            | Ö        | 0              | 0                          |                | 22                 | 0                      |           |          |              |     |                          |            | T                 | 1                             | _                     | Crew,                          |                                                  |          |                  |
|--------------|-----------------------|-----------|----------|-------------|-----------------------------------------------|----------|------------|--------------------------------------------------|----------------|--------------------------------------------------|----------|----------|----------|--------------|----------|----------|------------|------------|----------|----------------|----------------------------|----------------|--------------------|------------------------|-----------|----------|--------------|-----|--------------------------|------------|-------------------|-------------------------------|-----------------------|--------------------------------|--------------------------------------------------|----------|------------------|
| -            | R ST                  | ٥         | _        |             | 28                                            | -        | -          |                                                  | 4              | -                                                |          | 4        | -        |              | -        | -        | $\dashv$   |            | -        |                |                            | -              | -                  | _                      |           |          | <u>-</u>     |     | نيا                      |            | - 4               | ┋                             |                       |                                |                                                  |          |                  |
| H            | TRANSFER STN.         | _         | -        | -           | 2                                             | $\dashv$ |            |                                                  |                |                                                  | _        | _        | _        |              | _        | $\dashv$ | $\dashv$   | $\dashv$   | $\dashv$ | $\dashv$       | _                          |                |                    | _                      |           |          | g<br>G       | -   | S. Offi                  |            |                   | . Stan                        |                       | (Guide                         | -                                                | -        |                  |
|              | RAN                   | AS        | $\dashv$ | _           |                                               |          |            |                                                  |                |                                                  |          |          | _        |              | _        | 4        | $\dashv$   | _          |          |                | _                          | _              | 2                  |                        |           |          | 2            | - - | - Oprns.                 | - Fnaineer |                   | - Aamin                       | Laborer               | Others                         |                                                  |          | +                |
|              | [ ]                   | ш         | $\dashv$ | _           | _                                             |          |            |                                                  | _              | _                                                | _        | _        |          | -            | _        | _        |            | _          | _        | _              |                            |                |                    |                        | _         |          | ^_           | -   |                          | Ę          | `<br> <br> <br>   | <u>۲</u>                      | - Lab                 | <del>5</del>                   |                                                  | _        | -                |
|              |                       | 8         |          | _           | _                                             |          |            |                                                  |                |                                                  |          | $\dashv$ | _        | _            | _        |          |            | _          |          | _              | _                          | _              | _                  |                        |           |          | _            | ╬   | 8                        | u          |                   | 4                             | <u>.</u>              | 0                              |                                                  |          | 4                |
|              | 00F                   | LS        | ო        | 0           | -                                             | 0        | ω          | 0                                                | 7              | ထ                                                | 4        | 7        | 7        | 0            | 1        | 0        | 7          | 7          | 0        | 0              | 0                          |                | 0                  | 0                      | 0         | 0        | જ            |     |                          |            |                   |                               |                       |                                |                                                  |          |                  |
|              | DEPOT/MAINT/MOTORPOOL | 0         |          |             |                                               |          |            |                                                  |                |                                                  |          |          |          |              |          |          |            |            |          |                |                            |                |                    |                        |           | ŀ        | 0            |     |                          |            |                   |                               |                       |                                |                                                  |          |                  |
|              | MO                    | ΩP        | -        |             |                                               |          | 2          |                                                  |                |                                                  | 4        | 2        | -        |              |          |          | 7          | 7          |          |                |                            |                |                    |                        |           |          | 14           |     |                          |            |                   |                               | Ęţ.                   | er                             |                                                  |          |                  |
|              | ANT                   | щ         |          |             |                                               |          | 4          |                                                  |                |                                                  |          |          | -        |              |          |          |            |            |          |                |                            |                |                    |                        |           | ľ        | ç            |     | leer<br>Per              | Sine       | 2 3               | کا                            | Eqpt. Optr            | <ul> <li>Dispatcher</li> </ul> | S                                                |          |                  |
|              | DT/M                  | M         | 7        |             | -                                             |          | 2          |                                                  | 2              | 8                                                |          |          |          |              | 4٠       |          |            |            |          |                |                            |                |                    |                        |           |          | 9            |     | nain                     | - Mechanic |                   | Ë                             | Edp                   | Disp                           | Others                                           |          |                  |
| -            | EP(                   | E         | $\dashv$ |             |                                               |          |            |                                                  |                |                                                  |          |          | $\dashv$ |              |          |          | 7          |            |          |                |                            |                |                    |                        |           | 7        | <del>-</del> |     | E - Engineer             | N N        | ļ                 | HEO - Heavy                   |                       | Λl                             | 0-0                                              | $\top$   |                  |
|              | -                     | H         | 189      | 114         | 254                                           | 20       | 73         | 272                                              | 225            | 99                                               | 09       | o        | 33       | 56           | 129      | 0        | 0          | 0          | 41       | ō              | 2416                       | 0              | ō                  | 0                      | 0         | ō        |              | +   |                          | 1          | +                 | +                             |                       |                                |                                                  |          |                  |
|              | NO                    | ST        |          | -           | CA                                            |          |            | 2                                                | 7              | 4)                                               |          |          |          |              | ₹~       |          |            |            |          |                | 2                          |                |                    |                        |           |          | 441          |     | sepe.                    |            |                   | ان                            | dine                  | `>                             | ē                                                |          |                  |
|              | CAT                   |           |          | 82          | <u>, , , , , , , , , , , , , , , , , , , </u> |          | 16         |                                                  |                |                                                  |          |          |          |              |          |          |            |            |          |                | 2416                       |                |                    |                        |           |          | 2525         |     | - St Sweeper             | Į.         | 2                 | Gardener,                     | M. Hardinero          | Nursery/                       | Caretaker                                        |          |                  |
|              | BEAUTIFICATION        | 0         | 6        | 2           | က                                             | o.       | 7          | .5                                               | 5              | 5                                                | 90       | -        | 33       | ပ္           | ō.       | $\dashv$ | _          | _          | 41       | _              | 2                          |                | <b></b>            |                        | Н         |          |              |     |                          |            |                   | (Ga                           | Σ                     | ź                              | ပြီ                                              | +        | +                |
|              | BEA                   | ΜS        |          |             |                                               |          | 57         | 27                                               | 225            | 565                                              |          |          |          | 7            | ٢        |          |            |            |          |                |                            |                |                    |                        |           |          | 1892         |     | NS.                      | c          | ١.                |                               |                       |                                |                                                  |          |                  |
|              |                       |           | 0        | 15          | 91                                            | 12       | 6          | 23                                               | 21             | 126                                              | 200      | 188      | 26       | 7            | 16       | 0        | 35         | 0          | 32       | 0              | 0                          | o              | 0                  | 0                      | 29        | 8        | 838          |     |                          |            |                   | . [                           |                       |                                |                                                  |          |                  |
|              | COLLECTION            | ST        |          | 15          | 91                                            | ဆ        | 6          | 12                                               | <u> </u>       | 84                                               |          | 20       | 21       | _            | 12       |          | 20         | _          | 24       | <u> </u>       | -                          |                | _                  | $\left  \cdot \right $ | Н         |          |              | - - | +                        |            | <del>,</del>      | S,                            |                       |                                | ٦                                                | +        | -                |
|              | LEC                   | S         |          |             | 0,                                            |          |            | \<br>-                                           |                |                                                  | 1        | 15       |          |              | ļ        |          | 7          |            |          |                |                            |                |                    |                        |           |          | 296          |     | P.                       | Collector  | ا إ               | (Paleros,                     | Helper,               | Aide,                          | Laborer)                                         |          |                  |
|              | 2                     |           |          |             |                                               | 4        | Γ          | 7,                                               | 21             | 42                                               | 20       | 38       | 5        | 7            | 4        |          | 15         |            | æ        |                |                            |                |                    |                        | 29        | 8        | 242          |     | - Oriver                 |            |                   |                               | Ĭ                     | ≥                              | 2                                                |          |                  |
|              | -                     | ۵         | Ц        |             |                                               | ļ        | _          | _                                                |                | _                                                | _        | <b> </b> |          |              |          |          | -          |            |          |                | Ц                          |                |                    | $\vdash \mid$          | $\sqcup$  |          | +            | +   | c                        |            |                   | -                             | $\dashv$              | _                              |                                                  | $\dashv$ | -                |
|              | ~                     | ST        | 36       | 98          | 48                                            | ြ        | 12         | 7                                                | 12             | 0                                                | 38       | 16       | 0        | က            | 33       | 9        | 4          | 7          | 7        | 17             | 0                          | 0              | 0                  | 0                      | О         | 33       | 387          |     |                          |            |                   |                               |                       |                                |                                                  |          |                  |
|              | GULAR                 | 0         | 2        | 11          |                                               | <u> </u> |            | <del>                                     </del> |                | <del>                                     </del> | <u> </u> |          |          |              | 30       |          | П          |            |          |                | Г                          |                |                    | П                      |           | 32       | 75           | 1   | 1                        | 1          | 5                 |                               |                       |                                | etc.)                                            |          |                  |
|              | REG                   | -         |          | 21          | 43                                            |          |            |                                                  | 12             | <u> </u>                                         | 15       |          |          |              |          | _        | П          | 7          | <u> </u> |                |                            |                |                    |                        |           | П        | 93           |     |                          | 1          | <u> </u>          | igi<br>ja                     | MS - Monitoring Staff |                                | 1 .7                                             |          |                  |
|              | OPERATIONS/RE         | ΝS        | 14       | 37          |                                               |          |            |                                                  |                | <u> </u>                                         | 15       | 15       |          | 2            |          |          | П          | 4          | 2        |                |                            |                |                    | П                      |           |          | 89           |     |                          | 346        |                   | S S                           | ng S                  |                                | oren                                             |          |                  |
| H            | RATI                  | O.S M.S.  |          | 26          | <b></b>                                       | 7        | ნ          |                                                  |                | -                                                | S        | -        |          |              |          | 2        | 2          | Г          | ιΩ       | 9              |                            |                |                    |                        |           | က        | 98           |     | S. S. Carrier            | aratic     | E                 | Fatic                         | itori                 | tor                            | <u>ي</u><br>(٦)                                  |          |                  |
|              | OPE                   | 0.0       | 9        | _           | က                                             | 4        | 7          | 7                                                |                |                                                  | ო        | T        |          |              | က        | ļ        | 2          |            |          |                |                            |                |                    |                        |           | т        | 3            | _   | i in                     |            |                   | ĕ                             | - Mol                 | 1 - Inspector                  | 틝                                                |          |                  |
|              |                       | s         | 7        | -           | 2                                             | ო        | -          |                                                  |                |                                                  |          |          |          | -            |          |          |            | <b>₹</b> - |          | -              |                            |                |                    |                        |           | 7        | 23           | _   |                          |            |                   | S                             | MS-                   | 1- In                          |                                                  |          |                  |
|              |                       | ST        | 51       | 48          | 37                                            | ļ-       | 19         | <u>+</u> -                                       | 20             | 16                                               | æ        | თ        | 4        | 4            | 16       | 14       | ۲          | က          | S.       | 27             | 0                          | 0              | 0                  | 0                      | 7         | 25       | 321          |     | -                        | ;          | 1                 |                               |                       |                                | Š                                                |          |                  |
| -            | <br>  Z               | 1         | L        | 14 4        | 16                                            | -        | ,<br>,     | $\vdash$                                         | 4              | Ė                                                | 2        | 2        | 2        | -            | 9        | <u> </u> | -          | -          | -        | 4              | $\vdash$                   | $\vdash$       | Ŀ                  | -                      | <b> -</b> |          | 82 3         |     | Supervisor / Office/Asst |            | <u></u>           | TS - Technical Staff (Offr. L | -                     |                                | O - Others (Janitor/Driver/O O - Others (Foreman | +        |                  |
| Z            | ADMINISTRATION        | 0         | 11 20    | 9           | 20 1                                          | -        | 2          | <u> </u>                                         | 12 4           | 14                                               | ⊢        | 3        | ┝        | _            | 3        | $\vdash$ | H          | 7          | -        | 9              | -                          | ļ              |                    | -                      | 2         |          | 88           | +   | <u>}</u>                 |            | Manageriai Level) | Stafi                         | Staff                 | taff                           | itor/                                            | -        |                  |
| VIIO         | SE                    | TS ADS CS | ┺        | 14 9        | 2                                             | -        | ╀          | -                                                | -              | <del> </del>                                     | ├        | ├        | -        | <u> ``</u>   | <u>"</u> | 12       |            | <u> ``</u> | 8        | 2 6            | -                          | -              | <u> </u>           | -                      | <u> </u>  | <b></b>  | 75 9         |     | - 100                    |            |                   | icai                          | in.                   | al St                          | Sar                                              | $\dashv$ |                  |
| NEZ          | NO.                   | SAE       | 12       | -           | $\vdash$                                      | ├-       | 3          | ┼-                                               |                | L                                                | က        | ┝        | -        | $\vdash$     | -        | -        | -          | -          | Ë        | 14             | -                          | -              | -                  | -                      | -         |          | 29 7         | +   | 100                      |            | anat              | echr                          | Adn                   | Heric                          | hers                                             | -        |                  |
| ORGANIZATION | H                     | -         | 4        | 9           | <u></u>                                       | L        | -          | -                                                | 2              | ┼                                                | L        | 7        | -        | <del> </del> |          | _        | <u> </u> _ | _          | _        | +              | (ç)                        |                | -                  | +                      |           | -4       |              |     | _                        |            | <u> </u>          | F - S                         | ADS - Admin. Staff    | CS - Clerical Staff            | Ö                                                | -        |                  |
| ō            | ╟                     | 5         | 4        | 3           | -                                             | -        | 7          | -                                                | 2              | F                                                | 7-       | 2        | -        | -            | 7        | 2        | -          | -          | 2        | 7              | en,e                       | -              | <u> </u>           | -                      | _         | -        | 37           |     | U                        | 2          |                   | Ë                             | ₹                     | ن<br>ا                         | 0                                                |          |                  |
| .            |                       |           |          |             |                                               |          |            | ,<br>(D                                          |                |                                                  |          |          |          |              |          |          |            |            |          | MMDA/PMO/SWMTF | MMDA/ESC (+C&Green, etc.)) | õ              | Stn.               |                        |           |          |              |     |                          |            |                   |                               |                       |                                |                                                  |          | <u>'=</u>        |
|              |                       | MDA       |          | Ţ           |                                               |          | \delta \   | ONG.                                             | <u> </u> _     |                                                  |          |          |          |              |          |          |            | 5          |          | NS/            | ĮÝ<br>Ł                    | Mate           | sfer               | nona                   |           |          |              |     |                          |            |                   |                               |                       |                                |                                                  |          | rgar             |
|              |                       | LGU/MMDA  |          | QUEZON CITY |                                               |          | MUNTINLUPA | MANDALUYONG                                      | PARANAQUE      | \AS                                              | ž        |          | So       | Ā            | m        | KALOOKAN | AS         | VALENZUELA | NO       | PMC            | ESC                        | MMDA/San Mateo | MMDA/Transfer Stn. | MMDA/Carmona           | 107       | 103      |              |     |                          |            |                   |                               |                       |                                |                                                  |          | رة<br>رو         |
|              |                       | ٦         | MANILA   | EZO         | MAKATI                                        | PASAY    |            | N A                                              | NA<br>NA<br>NA | AS PINAS                                         | MARIKINA | Sig      | PATEROS  | SAN JUAN     | TAGUIG   | 8        | NAVOTAS    | LEN        | MALABON  | Ď              | 100                        | Ď              | ďδ                 | Įδ                     | MMDA/107  | MMDA/103 | TOTAL        | 1   | egenu.                   |            |                   |                               |                       |                                |                                                  |          | filename: Organi |
|              |                       |           | ΜĀ       | 13          | Į≨                                            | ď        |            | ž                                                | ă              | Ĭ                                                | l≱       | ď        | ď        | SA<br>A      | Ĭ        | \$       | ₹          | S          | ξ        | Į≩             | Į⋛                         | ≥              | Ž                  | ĮŜ                     | Į⋛        | ₹        | 입            | 2 6 | <u></u>                  |            | _[                |                               | <u> </u>              | <u> </u>                       |                                                  |          | filename : Org   |