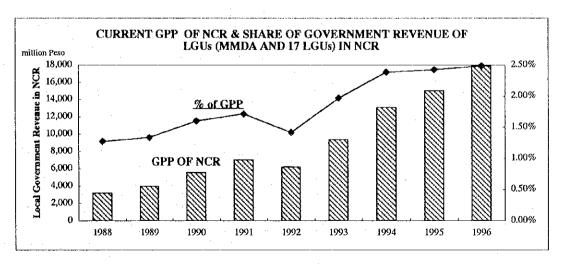

### 13.1.2 Economic Growth and Government Revenue

- 1) The national government revenue increased at 3.8 times, from 112,861 million Pesos in 1988 to 431,304 million Pesos in 1996 and its share of GDP increased 14.1 % in 1988 to 19.6 % in 1996.
- On the other hand, the local government revenue in Metro Manila consisting the revenue of MMDA and 17 LGUs increased at 5.6 times. The share increased to 2.5 % in 1996, which is almost twice compared with 1.3 % in 1988.

Table 13.3 National Government Revenue and LGU's Revenue in Metro Manila

|                           |              |             |         | Anic    | ount (M Peso | os)     |         |         |         |
|---------------------------|--------------|-------------|---------|---------|--------------|---------|---------|---------|---------|
|                           | 1988         | 1989        | 1990    | 1991    | 1992         | 1993    | 1994    | 1995    | 1996    |
| I NATIONAL GOVERNMENT     | REVENUE (mil | lion Peso)  |         |         |              |         |         |         |         |
| 1 Tax Revenue             | 90,352       | 122,462     | 151,698 | 182,275 | 208,706      | 230,170 | 271,305 | 309,978 | 370,356 |
| 2 Non-tax Revenue         | 22,509       | 29,948      | 29,204  | 38,512  | 34,008       | 30,235  | 64,855  | 50,237  | 60,948  |
|                           | 112,861      | 152,410     | 180,902 | 220,787 | 242,714      | 260,405 | 336,160 | 360,215 | 431,304 |
| Share of GDP              | 14.12%       | 16.47%      | 16.79%  | 17.69%  | 17.96%       | 17.66%  | 19.86%  | 18.90%  | 19.64%  |
| Revenue per Person (Peso) | 1,922        | 2,536       | 2,942   | 3,512   | 3,715        | 3,888   | 4,899   | 5,126   |         |
| 2 LOCAL GOVERNMENT REV    | ENUE in NCR  | (million Pe | io)     |         |              |         |         |         |         |
| 1 MMDA                    | 607          | 799         | 924     | 1,100   | 1,093        | 825     | 1,029   | 1,164   | 1,72    |
| 2 LGUs in NCR             | 2,581        | 3,180       | 4,630   | 5,907   | 5,099        | 8,520   | 12,066  | 13,844  | 16,170  |
|                           | 3,188        | 3,979       | 5,554   | 7,007   | 6,192        | 9,345   | 13,095  | 15,008  | 17,90   |
| Share of GRDP in NCR      | 1.27%        | 1.33%       | 1.60%   | 1.71%   | 1.41%        | 1.97%   | 2.39%   | 2.42%   | 2.499   |
| Revenue per Person (Peso) |              |             | 684     | 842     | 727          | 1,072   | 1,468   | 1,646   |         |