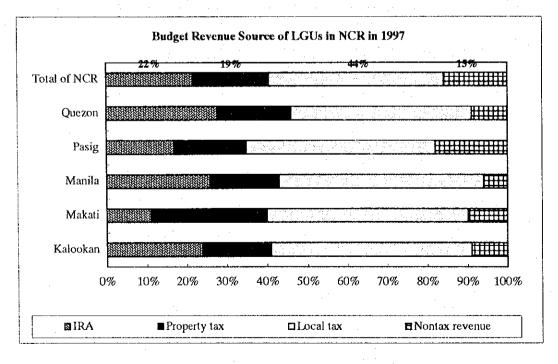

#### Revenue Source of LGUs in NCR

- The revenue from the Local Taxes shares a large portion in the LGUs revenue in NCR, which is 44% in an average.
- 2. The share of IRA is 22% in NCR, which is much smaller that in national average of 63%.

Figure 13.3 Revenue Source of LGUs in the NCR in 1997 Budget

Table 13.7 Municipality Revenues in the Philippines by Sources (million Peso)

|                            |        | Revenue |        | Share  |        |        |
|----------------------------|--------|---------|--------|--------|--------|--------|
|                            | 1995   | 1996    | 1997   | 1995   | 1996   | 1997   |
| Tax Revenue                |        |         |        |        |        |        |
| Internal Revenue Allotment | 17,966 | 19,611  | 24,884 | 73.2%  | 71.6%  | 73,8%  |
| Property Tax               | 1,182  | 1,638   | 1,890  | 4.8%   | 6.0%   | 5.6%   |
| Local Tax                  | 2,481  | 2,677   | 3,353  | 10.1%  | 9.8%   | 9.9%   |
| Sub Total, Tax Revenue     | 21,629 | 23,926  | 30,127 | 88.1%  | 87.4%  | 89.3%  |
| Nontax Revenue             | 1      |         |        |        | .      |        |
| Operating & Service Income | 1,830  | 2,399   | 2,783  | 7.5%   | 8.8%   | 8.2%   |
| Capital Revenue            | 38     | 188     | 33     | 0.2%   | 0.7%   | 0.1%   |
| Grants                     | 156    | 145     | 155    | 0.6%   | 0.5%   | 0.5%   |
| Extraordinary Income       | . 53   | 45      | 213    | 0.2%   | 0.2%   | 0.6%   |
| Borrowing                  | 310    | 265     | 147    | 1.3%   | 1.0%   | 0.4%   |
| Interfund Transfers        | 15     | 21      | 5      | 0.1%   | 0.1%   | 0.0%   |
| Other Receipts             | 516    | 396     | 277    | 2.1%   | 1.4%   | 0.8%   |
| Sub Total, Nontax Revenue  | 2,918  | 3,459   | 3,613  | 11.9%  | 12.6%  | 10.7%  |
| Total                      | 24,547 | 27,385  | 33,740 | 100.0% | 100.0% | 100.0% |