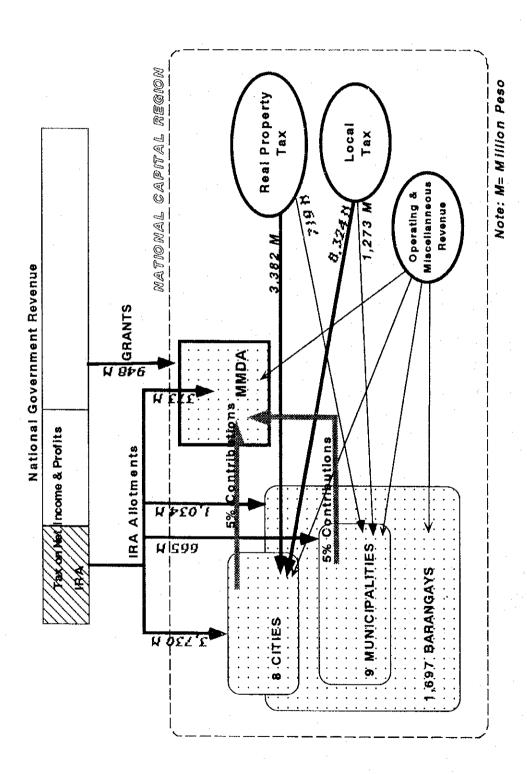

### 13.1.5 Contributions of LGUs to MMDA

- 1) Mandatory contributions from component LGUs in the NCR are equivalent to 5 % of the total annual gross revenue less the IRA of the preceding year.
- This contribution started from April 1, 1995. At the same time, transfer of real property tax (45 % of the total property taxes collected by LGUs) was released.
- 2) LGUs submit the gross revenue statements certified for the preceding and current year to the Department of Budget and Finance (DBM) on February of each year. Based on those statements, 5 % contribution is monthly remitted to MMDA on or before 20th day of each month. In case of failure to remit, the DBM, upon request of Chairman of MMDA, causes its disbursement of the same to MMDA, chargeable against the IRA of the city or municipality concerned.

Table 13.11 Contribution of LGUs to MMA/MMDA in NCR (million Pesos)

|                             | ACTUAL |       |       |       |       |       |  |  |  |
|-----------------------------|--------|-------|-------|-------|-------|-------|--|--|--|
| <u></u>                     | 1991   | 1992  | 1993  | 1994  | 1995  | 1996  |  |  |  |
| Real Property Tax           | 302    | 732   | 366   | 473   | 148   | 0     |  |  |  |
| 15 % Statutory Contribution | 430    | o     | 0     | 0     | 0     | . 0   |  |  |  |
| 5% MMDA Share               | o      | 0     | 0     | 0     | 221   | 373   |  |  |  |
| Total of LGU allotment      | 732    | 732   | 366   | 473   | 369   | 373   |  |  |  |
| Share of Total Revenue      | 66.5%  | 66.9% | 44.4% | 46.0% | 31.7% | 24.0% |  |  |  |
| Total Revenue of MMA/MMDA   | 1,100  | 1,094 | 825   | 1,029 | 1,164 | 1,552 |  |  |  |

source: DBM

Figure 13.4 Flow of Budget Revenue of 17 LGUs and MMDA