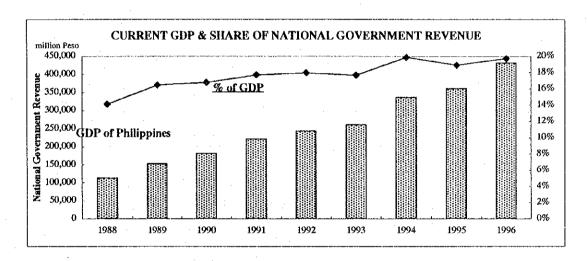

### 13.1.2 Economic Growth and Government Revenue

- 1) The national government revenue increased at 3.8 times, from 112,861 million Pesos in 1988 to 431,304 million Pesos in 1996 and its share of GDP increased 14.1 % in 1988 to 19.6 % in 1996.
- On the other hand, the local government revenue in Metro Manila consisting the revenue of MMDA and 17 LGUs increased at 5.6 times. The share increased to 2.5 % in 1996, which is almost twice compared with 1.3 % in 1988.

Table 13.3 National Government Revenue and LGU's Revenue in Metro Manila

|                           |              |             |         | Anic    | ount (M Peso | os)     |         |         |         |
|---------------------------|--------------|-------------|---------|---------|--------------|---------|---------|---------|---------|
|                           | 1988         | 1989        | 1990    | 1991    | 1992         | 1993    | 1994    | 1995    | 1996    |
| I NATIONAL GOVERNMENT     | REVENUE (mil | lion Peso)  |         |         |              |         |         |         |         |
| 1 Tax Revenue             | 90,352       | 122,462     | 151,698 | 182,275 | 208,706      | 230,170 | 271,305 | 309,978 | 370,356 |
| 2 Non-tax Revenue         | 22,509       | 29,948      | 29,204  | 38,512  | 34,008       | 30,235  | 64,855  | 50,237  | 60,948  |
|                           | 112,861      | 152,410     | 180,902 | 220,787 | 242,714      | 260,405 | 336,160 | 360,215 | 431,304 |
| Share of GDP              | 14.12%       | 16.47%      | 16.79%  | 17.69%  | 17.96%       | 17.66%  | 19.86%  | 18.90%  | 19.64%  |
| Revenue per Person (Peso) | 1,922        | 2,536       | 2,942   | 3,512   | 3,715        | 3,888   | 4,899   | 5,126   |         |
| 2 LOCAL GOVERNMENT REV    | ENUE in NCR  | (million Pe | io)     |         |              |         |         |         |         |
| 1 MMDA                    | 607          | 799         | 924     | 1,100   | 1,093        | 825     | 1,029   | 1,164   | 1,72    |
| 2 LGUs in NCR             | 2,581        | 3,180       | 4,630   | 5,907   | 5,099        | 8,520   | 12,066  | 13,844  | 16,170  |
|                           | 3,188        | 3,979       | 5,554   | 7,007   | 6,192        | 9,345   | 13,095  | 15,008  | 17,90   |
| Share of GRDP in NCR      | 1.27%        | 1.33%       | 1.60%   | 1.71%   | 1.41%        | 1.97%   | 2.39%   | 2.42%   | 2.499   |
| Revenue per Person (Peso) |              |             | 684     | 842     | 727          | 1,072   | 1,468   | 1,646   |         |

Figure 13.1 Current GDP and Government Revenue (1988 - 1996)