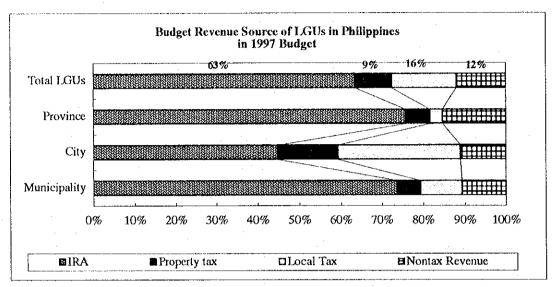

Source: DBM

- 4) Total budget revenue of all LGUs in the Philippines is 91.8 billion Pesos in 1997, excluding the Barangay revenue (refer to Table 13.6).
- Share of IRA from national government is large, almost two third of the total revenue of LGUs. Followed by IRA, the revenue from property tax and other local tax are contributing 9.0 % and 15.6 % of the total revenue in 1997. In Metro Manila, however, the share of each revenue source shows different ratio from that in national average (refer to Figure 13.2 and 13.3).

# Revenue Source of LGUs in Philippines

- 1. The revenue from the IRA shares a large portion in the LGUs revenue, which is 75.8%, 44.8% and 73.8% in Provinces, cities and Municipalities respectively.
- 2. In the Cities, the share of property tax and local tax is larger, compared with that in Municipalities and Provinces.

Figure 13.2 Revenue Source of LGUs in the Philipppines in 1997 Budget