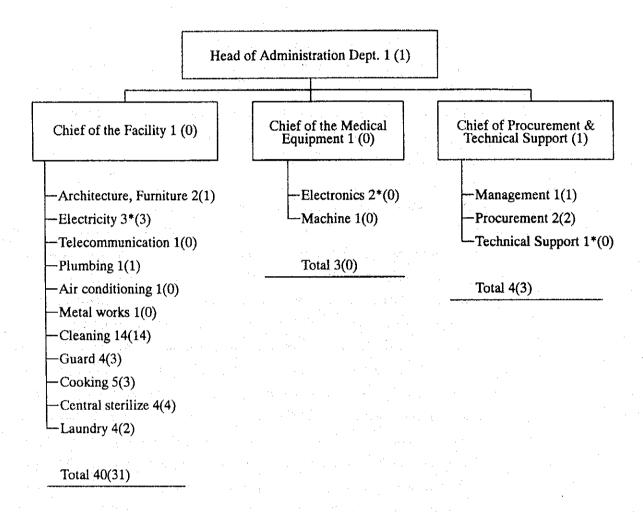

## 2) Future Maintenance and Management System

The director and the deputy-director of the hospital are well aware of such circumstances, as well as the importance of maintenance and the need to establish an efficient maintenance system. From the standpoint of securing sufficient budgetary appropriations for maintenance and ensuring smooth maintenance operations, the hospital's management is planning to put a maintenance organization as shown in Fig. 8 into shape. More specifically, the maintenance organization is to consist of a facility section, a medical equipment section and a procurement/technology section which is to procure equipment and spare parts, provide technical support to the two other sections, coordinate the operations carried out by the two other sections, give guidance and training, and conduct centralized management of equipment and spare parts. Each section is to be headed by an engineer. The number of technicians is to be increase for the qualitative and quantitative improvement of the hospital's maintenance operations.

For this reason, Sethathirath Hospital requested that a space for the abovementioned maintenance room (workshop) be secured in the architectural design of the proposed facilities. It is considered appropriate to provide a facility maintenance room and a medical equipment room because the two types of maintenance rooms differ from each other in terms of the degree of cleanliness and the need for air-conditioning.

Fig. 3-6 Proposed Organization of Maintenance

- [Note] 1. Figures indicate the necessary number of staff members during the implementation of the project.
  - 2. \* Denotes the function to be performed by the head of the section.
- Instructions for the operation of facilities and equipment are usually given immediately before their delivery. In light of the total number and the technical level of Sethathirath Hospital's maintenance technicians, it is essential to train them repeatedly over a long time of period. The proposed facilities and equipment require expertise as well as basic knowledge on the part of the maintenance technicians. It is therefore recommended that the maintenance technicians be trained in administration, adjustment and trial operation of the proposed facilities from the stage of the construction work so that they may acquire sufficient skills to operate and troubleshoot the proposed facilities and equipment.