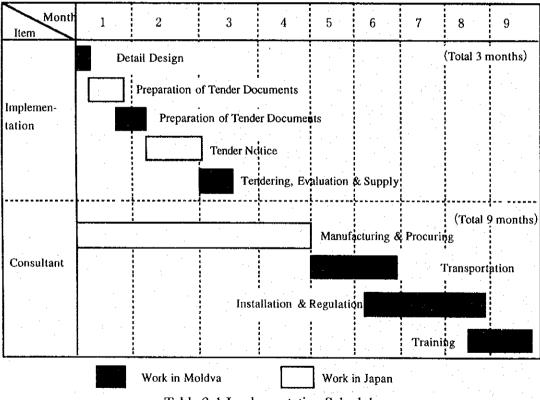

|               | Basic Design Study                  |               |        | Exan       | mation | Exampation Process | Final            | ວັ  | Contents |      |          | Final List                     |
|---------------|-------------------------------------|---------------|--------|------------|--------|--------------------|------------------|-----|----------|------|----------|--------------------------------|
| Item No.      | Name of Equipment                   | Q'ty Priority | rity   | <b>A</b> * |        | B*                 | Q'ty             | AAB | BB CC    | Iter | Item No. | Name of Equipment              |
| ъ             | Laboratory                          |               |        |            |        |                    |                  |     |          |      |          | Laboratory                     |
| -             | Electrophoresis, Complete Automatic | ·             | -<br>υ |            |        |                    |                  |     |          |      |          |                                |
| ะ<br>12<br>32 | 2 Glucose Analyzer                  | T             | 8      | [          |        |                    |                  |     |          |      |          |                                |
|               | 3 Bilirubín Analyzer                | 1             | B      |            |        | 1                  |                  |     |          |      |          |                                |
| 4             | 4 Electrolyte Analyzer              |               | ບ<br>ບ |            |        |                    |                  |     |          |      |          |                                |
| ŝ             | 5 Blood Gas Analyzer                | 1             | æ      |            | -      | 1                  |                  |     |          |      |          |                                |
| ò             | 6 UV-VIS Spectrophotometer          | -             |        |            |        |                    |                  |     |          |      |          |                                |
| ٢             | 7 Spectrophotometer                 | -             | -<br>- | -4         |        |                    | 2 0              | 2   |          | ΓV   | -        | Spectrophtometer               |
| ••            | 8 pH Meter                          | F             |        |            |        |                    | 1 - <b>1</b> - 1 | 1   |          | LA   | 7        | pH Meter                       |
| 0             | 9 Automatic Diluter Dispenser       | -             | 0      |            |        |                    |                  |     |          |      |          |                                |
| 2             | 10 Centrifuge, Refrigerated         | -             |        |            |        |                    |                  |     |          |      |          |                                |
| Ξ             | 11 Centrifuge, Hematocrit           | -             | ۱<br>۱ |            |        |                    | 18 B 19          | 1   |          | V7   | з        | Centrifuge, Hematocrit         |
| R             | 12 Centrifuge, Table Top            | 3             | 4      |            |        |                    | •                | 4   |          | Y    | 4        | Centrifuge, Table Top          |
| 5             | 13 Microscope, Binocular            | 7             | A 1    |            |        |                    | <b>11</b>        | 11  |          | TA   | 'n       | Microscope, Binocular          |
| 4             | 14 Microscope, Inverted             |               | ×      |            |        | 8                  |                  |     |          |      |          |                                |
| 5             | 15 Incubator                        | 2             | A      |            | -      |                    | *                | 4   |          | ۲Y   | ø        | Incubator                      |
| 2             | 16 Sterilizer, Vertical             | 7             | T<br>V |            |        |                    | T F              | 1   |          | ΓV   | ٢        | Autoclave, Vertical            |
| 11            | 17 Water Bath                       | 7             | I V    |            |        |                    | 2.5              | 2   |          | ΥŢ   | •••      | Water Bath                     |
| 18            | 18 Blood Diluting Pipette           | 20 4          | A 1    |            |        |                    | 10               | 5   | 5        | Γ    | 6        | Blood Diluting Pipette         |
| 6]            | 19 Pipette Washer                   | \$            | V      |            |        |                    | <b>n</b> )       |     | s        | 3    | 9        | Pipette Washer                 |
| ន             | 20 Hemometer                        | 1             | 1 V    |            |        |                    | 1 ·              | 1   | _        | Ľ    | Ξ        | Hemometer                      |
| 21            | 21 Hemoglobinmeter                  | 1 I           | B 5    | 7          | 8      |                    |                  |     | -        | 2    | 21       | 12 Hemoglobiumeter             |
| ដ             | 22 Differential Leucocite Counter   | 7             | T<br>V |            |        |                    | 9                | 9   |          | ₹    | 5        | Differential Leucocite Counter |
| 8             | DL 23 Coasulometer                  |               |        |            |        |                    |                  |     | -        |      |          |                                |