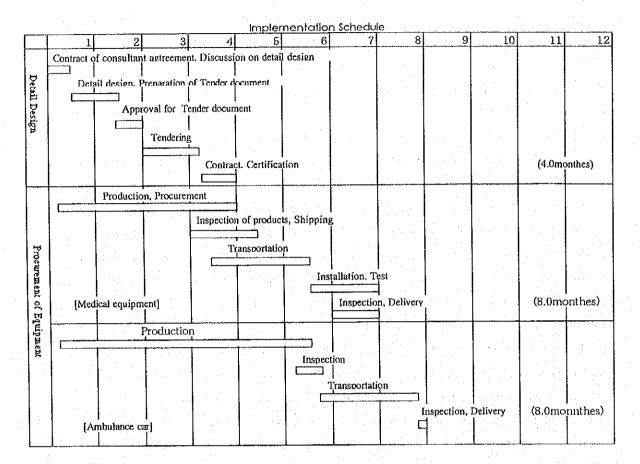

#### 2) Progress Schedule



#### 3-1-7 Obligations of recipient country

Work to be carried out by the Kyrgyzstan side is as follows;

- 1. Provision of every necessary facility for the unloading, customs clearance and domestic transport of equipment imported under the project.
- 2. Exempting Japanese nationals to stay in Kyrgyz to engage in tasks related to the implementation of this project from customs and taxes
- 3. Provision of every necessary facility and security to Japanese nationals to stay in Kyrgyz to engage in transportation and installation of equipment necessary for the implementation of this project.
- 4. Payment of the following charges to a Japanese bank to deal in foreign exchanges under the bank arrangement

Bank arrangement charges

Bank authorization charges

5. Allocation of budgets (including