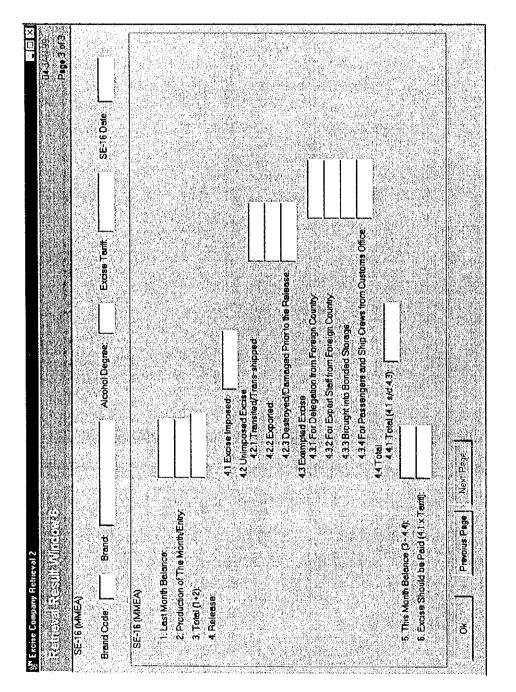

### Table 4.4-34: List of Items (Window Name: Excise Company Retrieval2 (Retrieval Result Window6) (6/12)

| No. | Item Name                                                                          |   | Level |   | Description                                                                            | Item in File                                              | Note                           |
|-----|------------------------------------------------------------------------------------|---|-------|---|----------------------------------------------------------------------------------------|-----------------------------------------------------------|--------------------------------|
|     | -                                                                                  | 1 | 2     | 3 |                                                                                        |                                                           |                                |
| 42  | SE-16<br>(MMEA)<br>SE-16<br>(MMEA)                                                 | J |       |   | SE-16 (Monthly report on production and release of MMEA with its receipts) (no repeat) | (Group Title)                                             |                                |
| 43  | Brand code Kode Merek                                                              |   | 1     |   | MMEA Brand code (output)                                                               | MMEAbrand_of.<br>SE-16 (MMEA)                             | 4 digits,<br>numeric           |
| 44  | Brand<br>Merek                                                                     |   | 1     |   | MMEA Brand<br>(output)                                                                 | KIND OF<br>EXCISABLE<br>GOODS<br>PRODUCED.<br>SE-16(MMEA) | 25 char.,<br>Alpha-<br>numeric |
| 45  | Alcohol<br>Degree<br>Kadar<br>Alkohol                                              |   | 1     |   | Alcohol degree<br>(output)                                                             | ALCOHOL<br>DEGREE.<br>SE-16 (MMEA)                        | 2 digits,<br>numeric           |
| 46  | Excise<br>Tariff<br>Tarif Cukai                                                    |   | 1     |   | Excise Tariff (output)                                                                 | EXCISE TARIFF.<br>SE-16 (MMEA)                            | 6 digits,<br>numeric           |
| 47  | SE-16 Date<br>Tanggal<br>SE-16                                                     |   | 1     |   | Date of creation of SE-<br>16(MMEA)<br>(output)                                        | CREATION DATE.<br>SE-16(MMEA)                             | 8 digits,<br>date              |
| 48  | SE-16<br>(MMEA)<br>SE-16<br>(MMEA)                                                 |   | 1     |   | SE-16 (MMEA)<br>(no repeat)                                                            | (Group title)                                             | B                              |
| 49  | 1. Last<br>Month<br>Balance<br>1. Sisa<br>Bulan Lalu                               |   |       | 1 | Last month balance (output)                                                            | LAST MONTH<br>BALANCE.<br>SE-16 (MMEA)                    | 10 (8.2)<br>digits,<br>decimal |
| 50  | 1.Production<br>of The<br>Month/<br>Entry<br>1.Produksi<br>Bulan Ini/<br>Pemasukan |   |       | 1 | Production of the month/ entry (output)                                                | PRODUCTION OF<br>THE MONTH.<br>SE-16 (MMEA)               | 10 (8.2)<br>digits,<br>decimal |