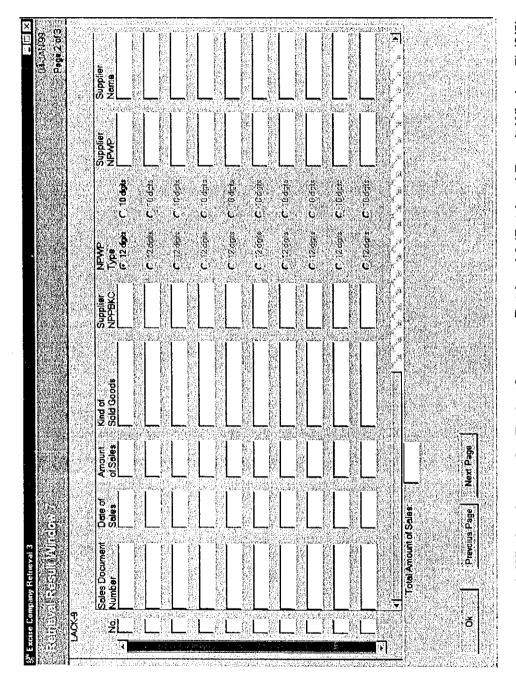

Figure 4.4-21: Window Layout for Excise Company Retrieval 3 (Retrieval Result Window 7) (1/5)

Figure 4.4-21: Window Layout for Excise Company Retrieval 3 (Retrieval Result Window 7) (2/5)

Figure 4.4-21: Window Layout for Excise Company Retrieval 3 (Retrieval Result Window 7) (3/5)