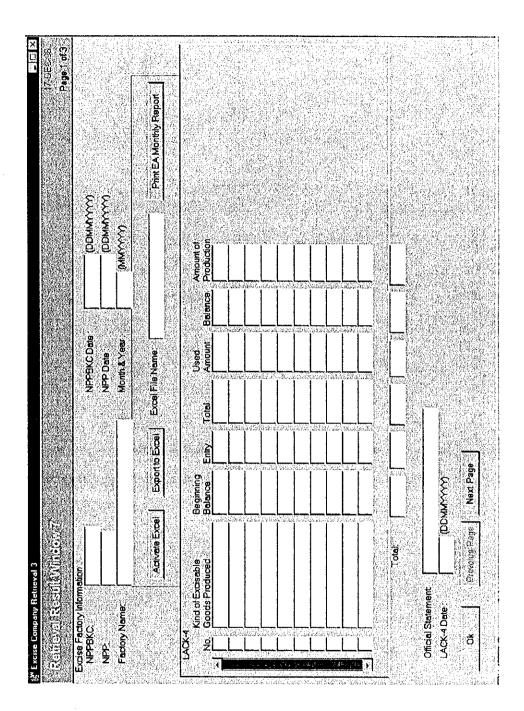

Figure 4.4-21: Window Layout for Excise Company Retrieval 3 (Retrieval Result Window 7) (1/5)

Figure 4.4-21: Window Layout for Excise Company Retrieval 3 (Retrieval Result Window 7) (2/5)

Figure 4.4-21: Window Layout for Excise Company Retrieval 3 (Retrieval Result Window 7) (3/5)