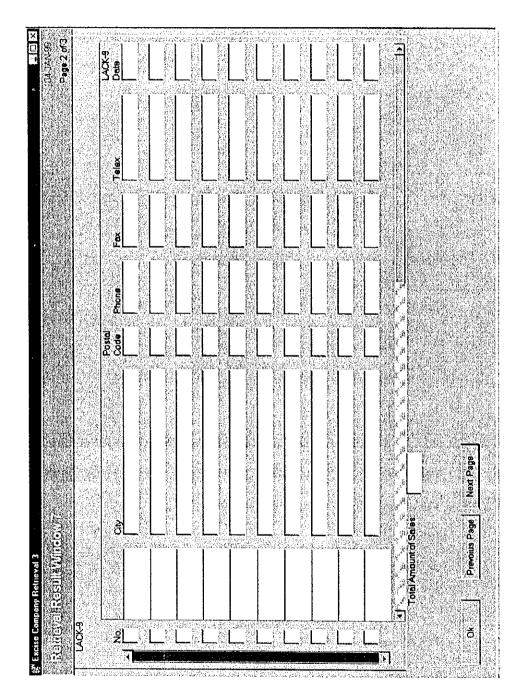

Figure 4.4-21: Window Layout for Excise Company Retrieval 3 (Retrieval Result Window 7) (4/5)

Figure 4.4-21: Window Layout for Excise Company Retrieval 3 (Retrieval Result Window 7) (5/5)