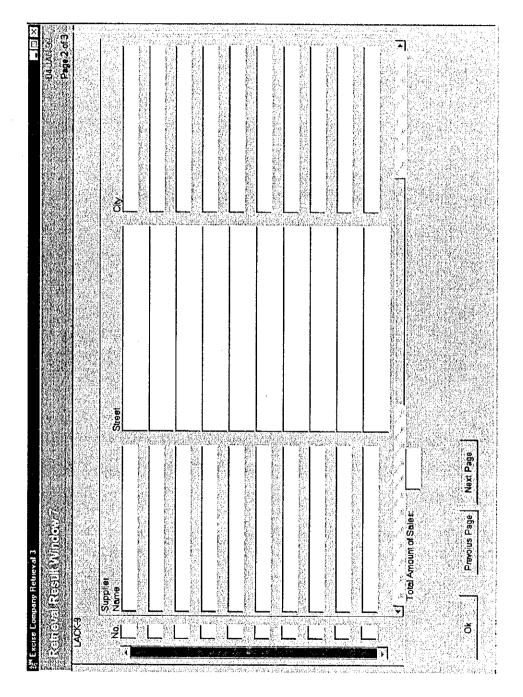

Figure 4.4-21: Window Layout for Excise Company Retrieval 3 (Retrieval Result Window 7) (4/5)

Figure 4.4-21: Window Layout for Excise Company Retrieval 3 (Retrieval Result Window 7) (5/5)