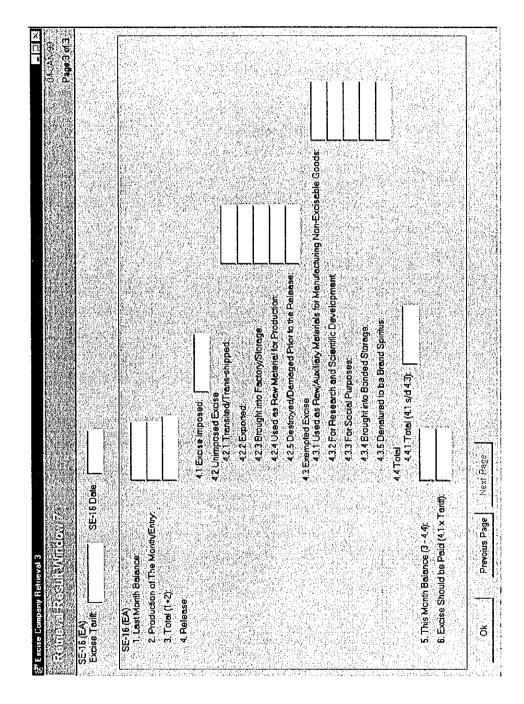

Figure 4.4-21: Window Layout for Excise Company Retrieval 3 (Retrieval Result Window 7) (1/5)

Figure 4.4-21: Window Layout for Excise Company Retrieval 3 (Retrieval Result Window 7) (2/5)

Figure 4.4-21: Window Layout for Excise Company Retrieval 3 (Retrieval Result Window 7) (3/5)

Figure 4.4-21: Window Layout for Excise Company Retrieval 3 (Retrieval Result Window 7) (4/5)

Figure 4.4-21: Window Layout for Excise Company Retrieval 3 (Retrieval Result Window 7) (5/5)