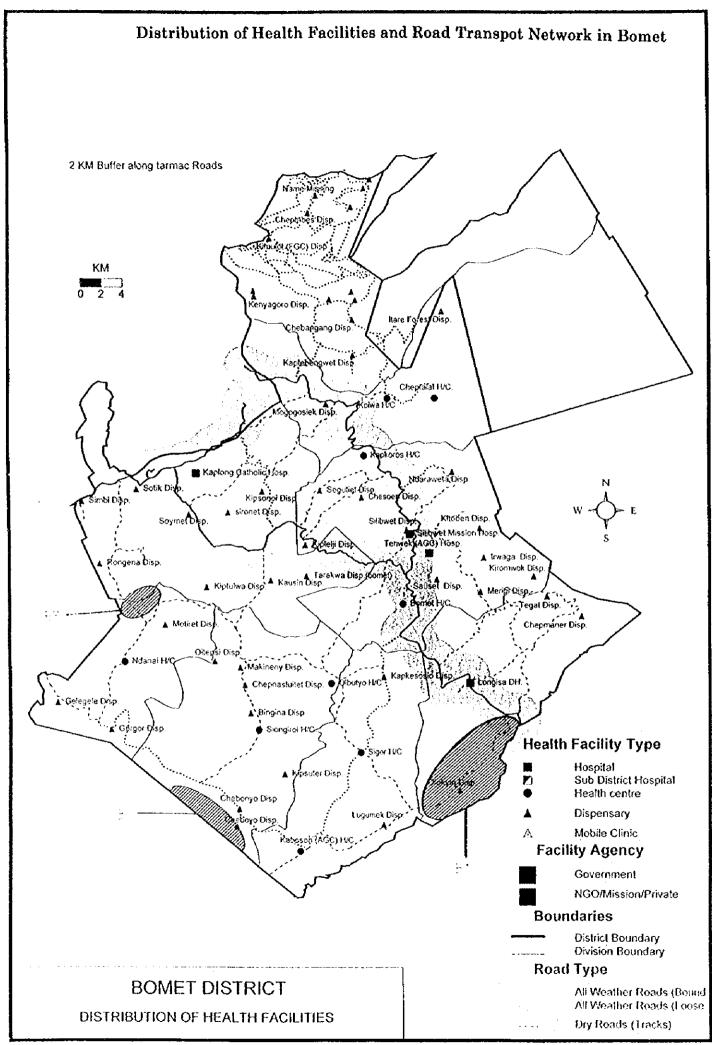

# **Appendix**

| Appendix-1  | Distribution of Health Facilities                 |
|-------------|---------------------------------------------------|
| Appendix-2  | Typical Plan of Health Centre                     |
|             | (World Bank Scheme, August 1973)                  |
| Appendix-3  | Typical Plan of H/C and DSP                       |
|             | (Ministry of Public Works and Housing )           |
| Appendix-4  | Typical Plan of District Hospital                 |
| Appendix-5  | Staff Establishment                               |
| Appendix-6  | Organization Chart                                |
| Appendix-7  | Cost-sharing Data, Kericho DH                     |
| Appendix-8  | Condition of Water Tanks                          |
| Appendix-9  | Condition of Sanitary Facilities                  |
| Appendix-10 | Photographs of DHs                                |
| Appendix-11 | Existing Condition of Buildings:                  |
|             | Kericho DH, Nyamira DH, Kisii DH                  |
| Appendix-12 | User Fees at Ministry of Health Institutions      |
| Appendix-13 | Exemption Criteria for Ministry of Health         |
| Appendix-14 | Evaluation of Priority Health Centres-1           |
| Appendix-15 | Evaluation of Priority Health Centres-2           |
| Appendix-16 | Daily Working Tools and Guidance                  |
| Appendix-17 | District Health Management Information System     |
| Appendix-18 | Situation of PMIU Project                         |
| Appendix-19 | Proposed Expansion Plan for Kericho DH            |
| Appendix-20 | Proposed Expansion Plan for Kisii DH              |
| Appendix-21 | Proposed Typical Plan for Priority Health Centres |
| Appendix-22 | Proposed Expansion Plan for Ogembo DH             |
| Appendix-23 | Existing Condition of Priority Health Centres     |