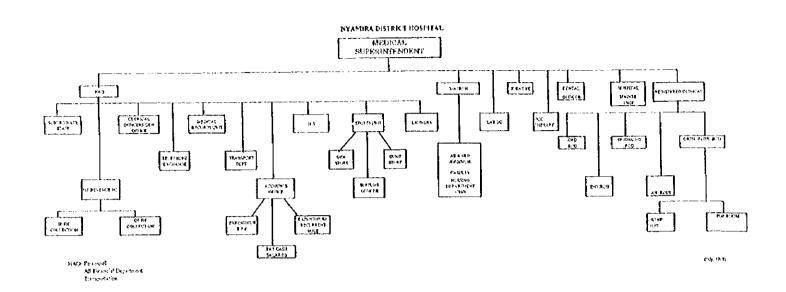

|                                |                        | Ĭ          | 1          |             | 20          | 3        | 91     |
|     | PHN                   |                                |                        |            |            |             | 2 (         | 0        | 2      |
|     | Exective officer      |                                |                        |            |            |             | İ           |          | 0      |
| 4   | Artizans              |                                | <b>_</b>               | <u> </u>   |            | <del></del> | 1 2=        |          | ·1 ~   |
|     | total                 |                                | 34                     | 1 19       | 1 3        | 7 59        | 1 37        | 510      | 1531   |



#### KISH DISTRICT HOSPITAL





## ORGANIZATION CHART

#### KERICHO DISTRICT HOSPITAL



(Kaicha DB / July 1998)

#### LONGISA HOSPITAL (BOMET)



(Longisa DH / July, 1998)

## ORGANIZATION CHART



| Service             | Current Re | quest*1 | Service           | Current | Request     |
|---------------------|------------|---------|-------------------|---------|-------------|
| Consultation        | 10         | 10      | X-ray             | 75      | 150         |
| Injection           | 20         | 50      |                   |         | Special 250 |
| Medical examination | 100        | 150     | Dental            | 50      | 100         |
| Medication          | 20         | 20      | Laboratory        | 20      | 60          |
| Delivery Service    | 80         | 300     |