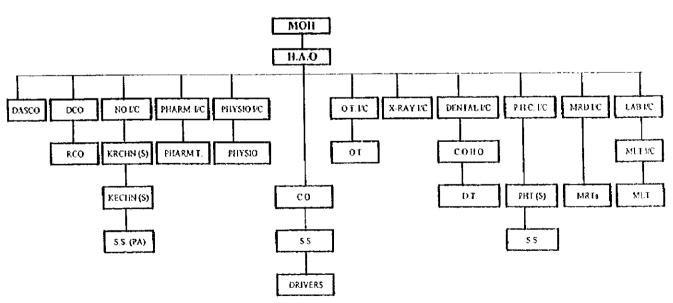

| PHN                   |                                |                        |            |            |             | 2 (         | 0        | 2      |
|     | Exective officer      |                                |                        |            |            |             | İ           |          | 0      |
| 4   | Artizans              |                                | <b>_</b>               | <u> </u>   |            | <del></del> | 1 2=        |          | ·1 ~   |
|     | total                 |                                | 34                     | 1 19       | 1 3        | 7 59        | 1 37        | 510      | 1531   |



#### KISH DISTRICT HOSPITAL





## ORGANIZATION CHART

#### KERICHO DISTRICT HOSPITAL



(Kaicha DB / July 1998)

#### LONGISA HOSPITAL (BOMET)



(Longisa DH / July, 1998)

## ORGANIZATION CHART



| Service             | Current Re | quest*1 | Service           | Current | Request     |
|---------------------|------------|---------|-------------------|---------|-------------|
| Consultation        | 10         | 10      | X-ray             | 75      | 150         |
| Injection           | 20         | 50      |                   |         | Special 250 |
| Medical examination | 100        | 150     | Dental            | 50      | 100         |
| Medication          | 20         | 20      | Laboratory        | 20      | 60          |
| Delivery Service    | 80         | 300     |                   |         | Special 100 |
| Admission fee       | 50         |         | Operation (Minor) | 50      | 300         |
| Hospital Charge