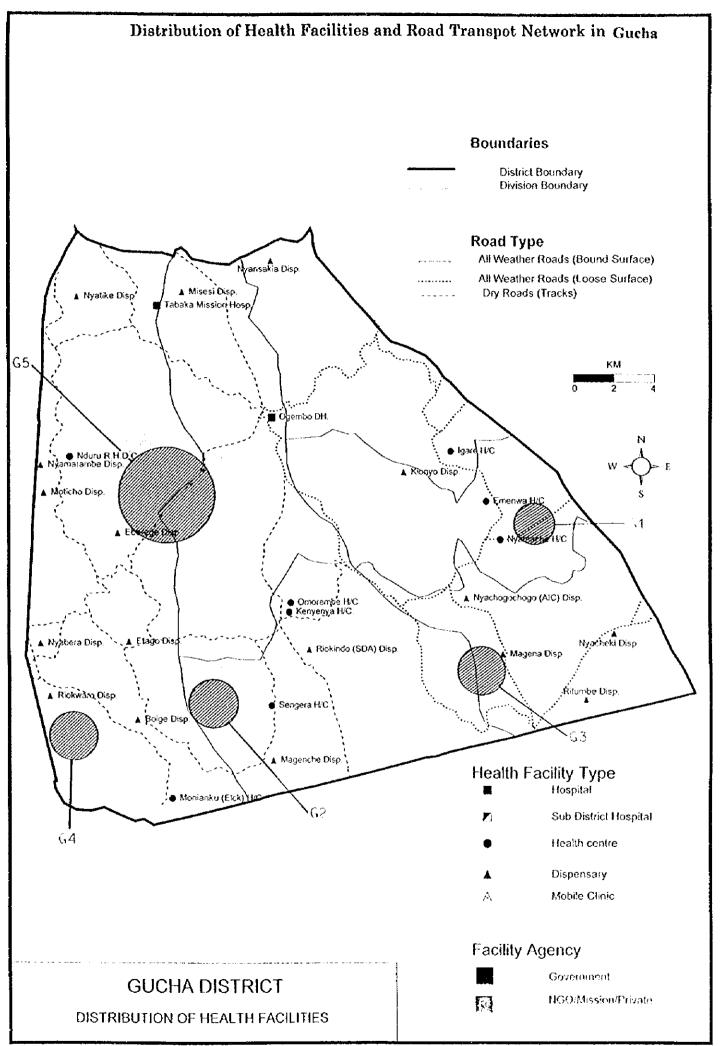

# **Appendix**

| Appendix-1  | Distribution of Health Facilities                 |
|-------------|---------------------------------------------------|
| Appendix-2  | Typical Plan of Health Centre                     |
|             | (World Bank Scheme, August 1973)                  |
| Appendix-3  | Typical Plan of H/C and DSP                       |
|             | (Ministry of Public Works and Housing )           |
| Appendix-4  | Typical Plan of District Hospital                 |
| Appendix-5  | Staff Establishment                               |
| Appendix-6  | Organization Chart                                |
| Appendix-7  | Cost-sharing Data, Kericho DH                     |
| Appendix-8  | Condition of Water Tanks                          |
| Appendix-9  | Condition of Sanitary Facilities                  |
| Appendix-10 | Photographs of DHs                                |
| Appendix-11 | Existing Condition of Buildings:                  |
|             | Kericho DH, Nyamira DH, Kisii DH                  |
| Appendix-12 | User Fees at Ministry of Health Institutions      |
| Appendix-13 | Exemption Criteria for Ministry of Health         |
| Appendix-14 | Evaluation of Priority Health Centres-1           |
| Appendix-15 | Evaluation of Priority Health Centres-2           |
| Appendix-16 | Daily Working Tools and Guidance                  |
| Appendix-17 | District Health Management Information System     |
| Appendix-18 | Situation of PMIU Project                         |
| Appendix-19 | Proposed Expansion Plan for Kericho DH            |
| Appendix-20 | Proposed Expansion Plan for Kisii DH              |
| Appendix-21 | Proposed Typical Plan for Priority Health Centres |
| Appendix-22 | Proposed Expansion Plan for Ogembo DH             |
| Appendix-23 | Existing Condition of Priority Health Centres     |