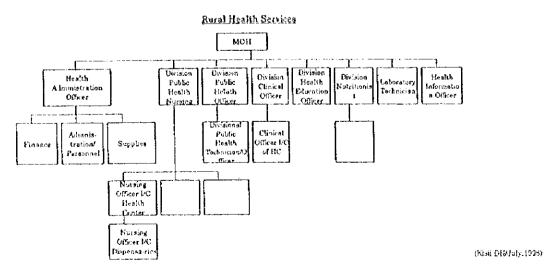

|                        | Ĭ          | 1          |             | 20          | 3        | 91     |
|     | PHN                   |                                |                        |            |            |             | 2 (         | 0        | 2      |
|     | Exective officer      |                                |                        |            |            |             | İ           |          | 0      |
| 4   | Artizans              |                                | <b>_</b>               | <u> </u>   |            | <del></del> | 1 2=        |          | ·1 ~   |
|     | total                 |                                | 34                     | 1 19       | 1 3        | 7 59        | 1 37        | 510      | 1531   |



#### KISH DISTRICT HOSPITAL





## ORGANIZATION CHART

#### KERICHO DISTRICT HOSPITAL



(Kaicha DB / July 1998)

#### LONGISA HOSPITAL (BOMET)



(Longisa DH / July, 1998)

## ORGANIZATION CHART



| Service             | Current Re | quest*1 | Service           | Current | Request     |
|---------------------|------------|---------|-------------------|---------|-------------|
| Consultation        | 10         | 10      | X-ray             | 75      | 150         |
| Injection           | 20         | 50      |                   |         | Special 250 |
| Medical examination | 100        | 150     | Dental            | 50      | 100         |
| Medication          | 20         | 20      | Laboratory        | 20      | 60          |
| Delivery Service    | 80         | 300     |                   |         | Special