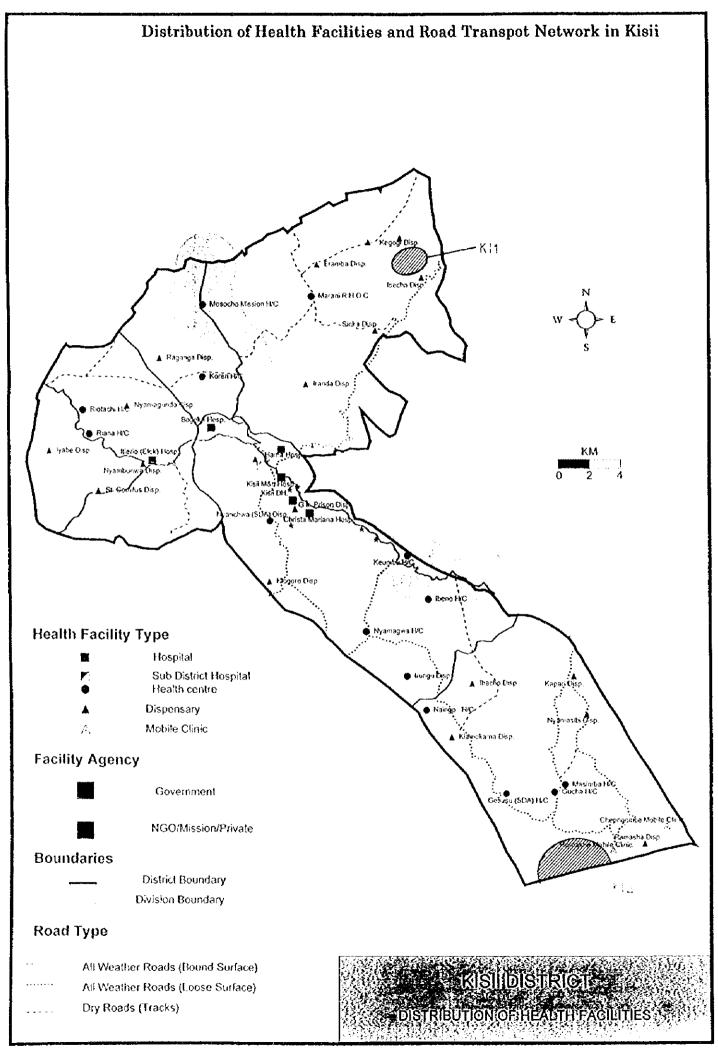

# **Appendix**

| Appendix-1  | Distribution of Health Facilities                 |
|-------------|---------------------------------------------------|
| Appendix-2  | Typical Plan of Health Centre                     |
|             | (World Bank Scheme, August 1973)                  |
| Appendix-3  | Typical Plan of H/C and DSP                       |
|             | (Ministry of Public Works and Housing )           |
| Appendix-4  | Typical Plan of District Hospital                 |
| Appendix-5  | Staff Establishment                               |
| Appendix-6  | Organization Chart                                |
| Appendix-7  | Cost-sharing Data, Kericho DH                     |
| Appendix-8  | Condition of Water Tanks                          |
| Appendix-9  | Condition of Sanitary Facilities                  |
| Appendix-10 | Photographs of DHs                                |
| Appendix-11 | Existing Condition of Buildings:                  |
|             | Kericho DH, Nyamira DH, Kisii DH                  |
| Appendix-12 | User Fees at Ministry of Health Institutions      |
| Appendix-13 | Exemption Criteria for Ministry of Health         |
| Appendix-14 | Evaluation of Priority Health Centres-1           |
| Appendix-15 | Evaluation of Priority Health Centres-2           |
| Appendix-16 | Daily Working Tools and Guidance                  |
| Appendix-17 | District Health Management Information System     |
| Appendix-18 | Situation of PMIU Project                         |
| Appendix-19 | Proposed Expansion Plan for Kericho DH            |
| Appendix-20 | Proposed Expansion Plan for Kisii DH              |
| Appendix-21 | Proposed Typical Plan for Priority Health Centres |
| Appendix-22 | Proposed Expansion Plan for Ogembo DH             |
| Appendix-23 | Existing Condition of Priority Health Centres     |