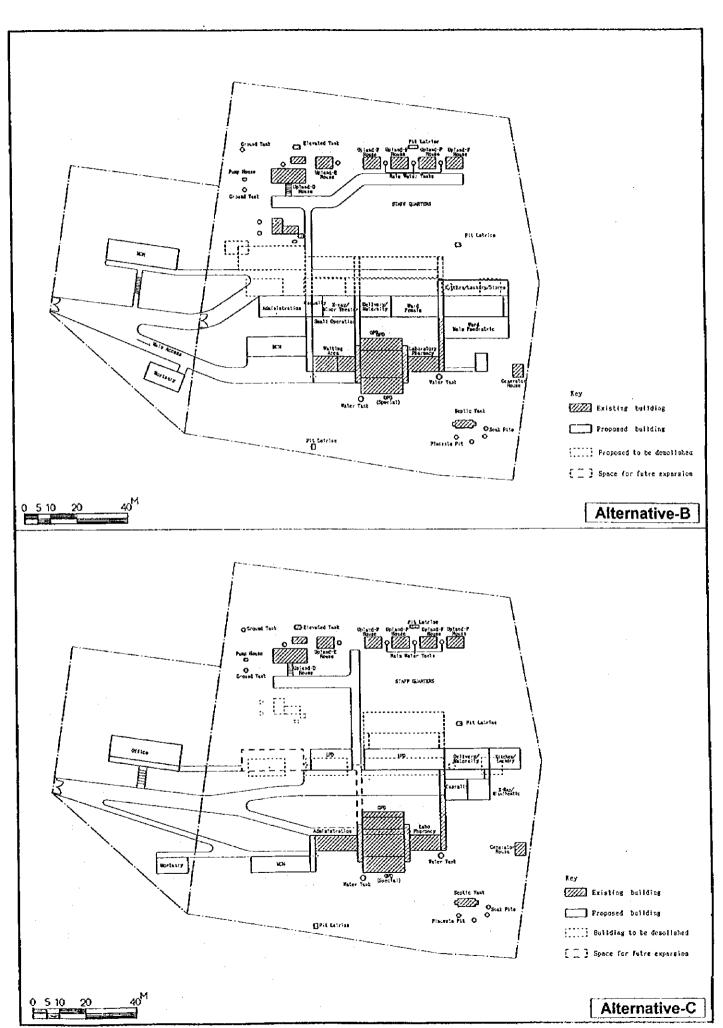

| No.        | Department                 | Floor Area<br>(m²) | No of<br>Patients            | Key Problems                                                                                                                                                                     | Intervention                                                                                                                    |
|------------|----------------------------|--------------------|------------------------------|----------------------------------------------------------------------------------------------------------------------------------------------------------------------------------|---------------------------------------------------------------------------------------------------------------------------------|
| 9          | Pharmacy                   | 119                | -                            | Incomplete     Inadequate                                                                                                                                                        | Provide funds for completion/extend                                                                                             |
| 10         | Physiotherapy              | 124                | -                            | Old building                                                                                                                                                                     | Provide proper<br>physiotherapy unit                                                                                            |
| 11         | Kitchen                    | 217                | -                            | <ul> <li>Cooking done outside (under temporary shade using firewood)</li> <li>Cookers not working due to lack of gas</li> <li>Cold room not operational</li> </ul>               | Rehabititate/provide     appropriate cookers that can be used in the building     Repair the cold room     machine              |
| 12         | Generator House            | 17                 |                              | Very old                                                                                                                                                                         | Construct new one                                                                                                               |
| 13         | Switchboard                | 23                 | -                            | Not being used Phones not working Only one line working (i.e. MOH)                                                                                                               | Repair telephones and re-<br>activate the facility                                                                              |
| 14         | Laboratory                 | 73                 | -                            | Laboratory activities housed in two different buildings     One of the buildings located far away from the OPD     Most of Laboratory services not provided due to lack of space | Provide one central<br>laboratory with sufficient<br>space to cater for all sections<br>(MOPW Std)                              |
| <b>1</b> 5 | Dentat/Plaster Room        | 117                |                              | Located very far from OPD unit     Inadequate space     Old structure     Building in very bad state of repair                                                                   | Separate the functions     Provide buildings to house the activities near the OPD                                               |
| 16         | Central Stores             | 289                | -                            | Very old building     Poor ventilation and lighting     Inadequate space                                                                                                         | Renovate and expand the building     Make good provision of lighting and ventilation in the process of renovation and expansion |
| 17         | PMIU/<br>Maintenance Store | 35                 | -                            | Inadequate storage space                                                                                                                                                         | Expand to provide large<br>store to cater for the building<br>materials                                                         |
| 18         | Mortuary                   |                    | Meant<br>for 4 No.<br>bodies | <ul> <li>Overcrowded (Over 30 No bodies piled on top of each other).</li> <li>2 No cold machines not working</li> </ul>                                                          | Repair the cold machines     Expand the mortuary to cater for the present demand                                                |
| 19         | Waiting Sheds (2 No.)      | 18                 | -                            | Inadequate space     Temporary structures                                                                                                                                        | Provide enough, permanent<br>waiting areas & seating.                                                                           |
| 20         | Gatehouse                  | 7                  | -                            | Too small Temporary structures                                                                                                                                                   | Expand                                                                                                                          |