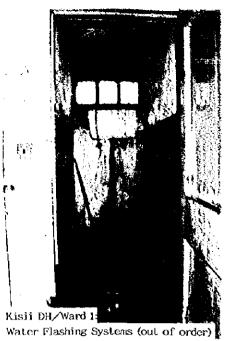

Nyansakia Disp (Gucha): Concrete tank newly built by PMIO Project

Water Tanks

Sanitary Facilities