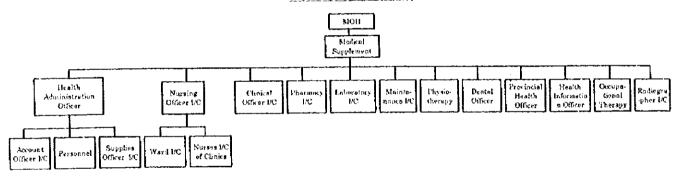

|                        | Ĭ          | 1          |             | 20          | 3        | 91     |
|     | PHN                   |                                |                        |            |            |             | 2 (         | 0        | 2      |
|     | Exective officer      |                                |                        |            |            |             | İ           |          | 0      |
| 4   | Artizans              |                                | <b>_</b>               | <u> </u>   |            | <del></del> | 1 2=        |          | ·1 ~   |
|     | total                 |                                | 34                     | 1 19       | 1 3        | 7 59        | 1 37        | 510      | 1531   |



#### KISH DISTRICT HOSPITAL





## ORGANIZATION CHART

#### KERICHO DISTRICT HOSPITAL



(Kaicha DB / July 1998)

#### LONGISA HOSPITAL (BOMET)



(Longisa DH / July, 1998)

## ORGANIZATION CHART



| Service             | Current Re | quest*1 | Service           | Current | Request     |
|---------------------|------------|---------|-------------------|---------|-------------|
| Consultation        | 10         | 10      | X-ray             | 75      | 150         |
| Injection           | 20         | 50      |                   |         | Special 250 |
| Medical examination | 100        | 150     | Dental            | 50      | 100         |
| Medication          | 20         | 20      | Laboratory        | 20      | 60          |
| Delivery Service    | 80         | 300     |                   |         | Specia