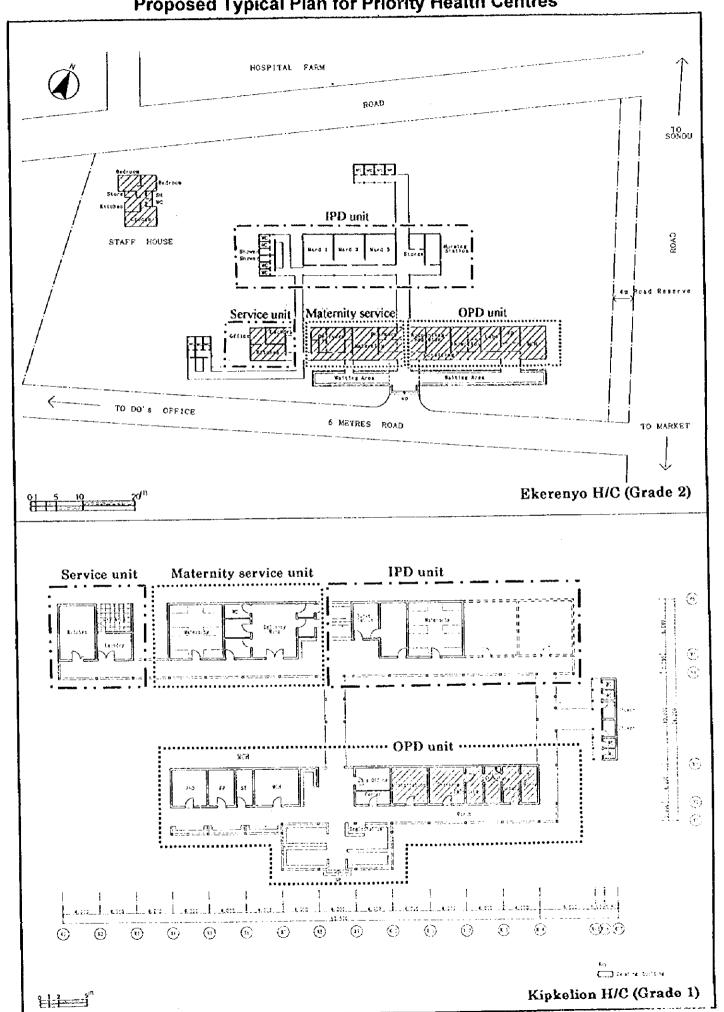

# **Appendix**

| Appendix-1  | Distribution of Health Facilities                 |
|-------------|---------------------------------------------------|
| Appendix-2  | Typical Plan of Health Centre                     |
|             | (World Bank Scheme, August 1973)                  |
| Appendix-3  | Typical Plan of H/C and DSP                       |
|             | (Ministry of Public Works and Housing )           |
| Appendix-4  | Typical Plan of District Hospital                 |
| Appendix-5  | Staff Establishment                               |
| Appendix-6  | Organization Chart                                |
| Appendix-7  | Cost-sharing Data, Kericho DH                     |
| Appendix-8  | Condition of Water Tanks                          |
| Appendix-9  | Condition of Sanitary Facilities                  |
| Appendix-10 | Photographs of DHs                                |
| Appendix-11 | Existing Condition of Buildings:                  |
|             | Kericho DH, Nyamira DH, Kisii DH                  |
| Appendix-12 | User Fees at Ministry of Health Institutions      |
| Appendix-13 | Exemption Criteria for Ministry of Health         |
| Appendix-14 | Evaluation of Priority Health Centres-1           |
| Appendix-15 | Evaluation of Priority Health Centres-2           |
| Appendix-16 | Daily Working Tools and Guidance                  |
| Appendix-17 | District Health Management Information System     |
| Appendix-18 | Situation of PMIU Project                         |
| Appendix-19 | Proposed Expansion Plan for Kericho DH            |
| Appendix-20 | Proposed Expansion Plan for Kisii DH              |
| Appendix-21 | Proposed Typical Plan for Priority Health Centres |
| Appendix-22 | Proposed Expansion Plan for Ogembo DH             |
| Appendix-23 | Existing Condition of Priority Health Centres     |