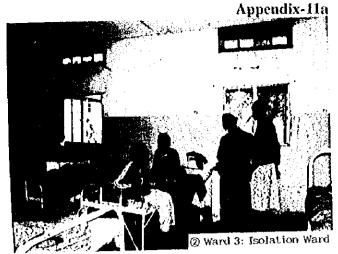

| 1   |                  | Utility                                       | 800 x 150 louvre glass                           | 6 No     |
|-----|------------------|-----------------------------------------------|--------------------------------------------------|----------|
| ŀ   |                  |                                               | 900 x 2100 flush door                            | 1 No     |
| ı   |                  |                                               | 2 lever door lock                                | 1 No     |
| - 1 |                  |                                               | 850 x 100 formica kicking plate                  | 2 No     |
| ł   |                  | İ                                             | 850 x 300 formica kicking plate                  | 2 No     |
| 1   |                  | Room 4                                        | PVC floor tiles                                  | 21.0 sqm |
|     |                  |                                               | 150 mm floor trap grating                        |          |
| ļ   |                  |                                               | PVC floor tiles                                  | 21 sqm   |
|     |                  | 1                                             | 800 x 150 louvre glass                           | 3 No     |
|     |                  | Room 6                                        | 800 x 150 louvre glass                           | 3 No     |
| ]   |                  |                                               | 400 x 150 louvre glass                           | 2 No     |
| l   |                  |                                               | 150 mm floor trap grating                        |          |
| ļ   |                  |                                               | PVC tiles floor finish                           | 32 sqm   |
| l   |                  | Room 7                                        | PVC tiles floor finish                           | 56 sqm   |
| ı   |                  |                                               | 800 x 150 louvre glass                           | 2 No     |
|     |                  |                                               | 400 x 150 louvre glass broken                    | 3 No     |
|     |                  |                                               | 2 lever door lock                                | 1 No     |
|     |                  | 1                                             | 1100 x 800 plywood facing to external T & G door |          |
| ļ   |                  | Store                                         | 850 x 300 formica kicking plate                  | 2 No     |
| 1   |                  | Pantry Room                                   | 800 x 150 glass louvres                          | 7 No     |
| l   |                  |                                               | 1100 x 300 formica push plates                   | 4 No     |
|     |                  | Cleaners Room                                 | 850 x 300 formica push plate                     | l No     |
| į   |                  | Passage                                       | 2300 x 2100 external timber/glass door           | i No     |
|     |                  |                                               | 1100 x 100 formica kicking plate                 | 4 No     |
|     |                  | j                                             | 1100 x 300 formica push plate                    | 4 No     |
|     |                  |                                               | Double door locks                                | 6 No     |
|     |                  | 1                                             | 800 x 150 louvre glass                           | 20 No    |
|     |                  |                                               | PVC tiles floor finish                           | 135 sqm  |
| 3   | Kitchen/Stores   | Cooking Space                                 | 1800 x 2100 main door                            | i No.    |
|     |                  | <u>, , , , , , , , , , , , , , , , , , , </u> | 2 lever door lock                                | 2 No     |
|     |                  |                                               | 800 x 900 broken glass                           | 2 No     |
|     |                  |                                               | 1500 x 800 mosquito gauge                        | i No     |
|     |                  |                                               | 1500 x 1500 mosquito gauge                       | l No     |
|     |                  |                                               | 2 lever dead lock sliding metal shatter lock     | l No     |
|     | 1                |                                               | Paint wall                                       |          |
|     |                  | Store 2 & 3                                   | Leaking roof                                     |          |
|     | 1                | Firewood Store                                | 200 x 2100 (imber door                           | 1 No     |
| 4   | Laundry & Boiler | Laundry                                       | Double door lock                                 | 2 No     |
|     | 1                |                                               | 800 x 150 glass louvres                          | 16 No    |
|     | 1                |                                               | 1800 x 2100 external double timber louvre door   | i No     |
|     |                  |                                               | 100 mm aluminium D-handles                       | 4 No     |
|     |                  | Store I                                       | 800 x 150 glass louvers                          | 3 No     |
|     |                  |                                               | 1800 x 2100 double timber door                   | l No     |
|     |                  |                                               | 500 x 4000 window opening                        |          |
|     |                  |                                               | Leaking roof                                     |          |
| 15  | Mortuary         |                                               | 2200 x 2100 external framed T & G door           | l No     |
|     |                  |                                               | 900 x 2100 external framed T & G door            | 1 No     |
|     |                  |                                               | Rebated door lock                                | 1 No     |
|     |                  | 1                                             | 2 lever door lock                                | l No     |
|     | 1                |                                               | 150 x 700 louvre glass                           | 6 No     |