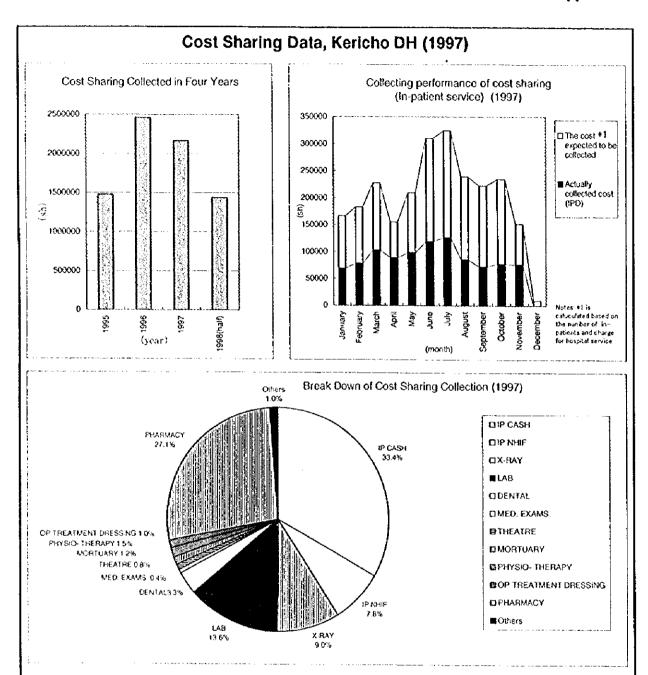

# **Appendix**

| Appendix-1  | Distribution of Health Facilities                 |
|-------------|---------------------------------------------------|
| Appendix-2  | Typical Plan of Health Centre                     |
|             | (World Bank Scheme, August 1973)                  |
| Appendix-3  | Typical Plan of H/C and DSP                       |
|             | (Ministry of Public Works and Housing )           |
| Appendix-4  | Typical Plan of District Hospital                 |
| Appendix-5  | Staff Establishment                               |
| Appendix-6  | Organization Chart                                |
| Appendix-7  | Cost-sharing Data, Kericho DH                     |
| Appendix-8  | Condition of Water Tanks                          |
| Appendix-9  | Condition of Sanitary Facilities                  |
| Appendix-10 | Photographs of DHs                                |
| Appendix-11 | Existing Condition of Buildings:                  |
|             | Kericho DH, Nyamira DH, Kisii DH                  |
| Appendix-12 | User Fees at Ministry of Health Institutions      |
| Appendix-13 | Exemption Criteria for Ministry of Health         |
| Appendix-14 | Evaluation of Priority Health Centres-1           |
| Appendix-15 | Evaluation of Priority Health Centres-2           |
| Appendix-16 | Daily Working Tools and Guidance                  |
| Appendix-17 | District Health Management Information System     |
| Appendix-18 | Situation of PMIU Project                         |
| Appendix-19 | Proposed Expansion Plan for Kericho DH            |
| Appendix-20 | Proposed Expansion Plan for Kisii DH              |
| Appendix-21 | Proposed Typical Plan for Priority Health Centres |
| Appendix-22 | Proposed Expansion Plan for Ogembo DH             |
| Appendix-23 | Existing Condition of Priority Health Centres     |