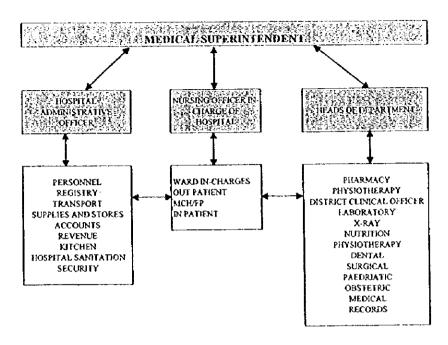

|             | 20          | 3        | 91     |
|     | PHN                   |                                |                        |            |            |             | 2 (         | 0        | 2      |
|     | Exective officer      |                                |                        |            |            |             | İ           |          | 0      |
| 4   | Artizans              |                                | <b>_</b>               | <u> </u>   |            | <del></del> | 1 2=        |          | ·1 ~   |
|     | total                 |                                | 34                     | 1 19       | 1 3        | 7 59        | 1 37        | 510      | 1531   |



#### KISH DISTRICT HOSPITAL





## ORGANIZATION CHART

#### KERICHO DISTRICT HOSPITAL



(Kaicha DB / July 1998)

#### LONGISA HOSPITAL (BOMET)



(Longisa DH / July, 1998)

## ORGANIZATION CHART



| Service             | Current Re | quest*1 | Service           | Current | Request     |
|---------------------|------------|---------|-------------------|---------|-------------|
| Consultation        | 10         | 10      | X-ray             | 75      | 150         |
| Injection           | 20         | 50      |                   |         | Special 250 |
| Medical examination | 100        | 150     | Dental            | 50      | 100         |
| Medication          | 20         | 20      | Laboratory        | 20      | 60          |
| Delivery Service    | 80         | 300     |                   |         | Special 100 |
| Admission fee       | 50         |         | Oper