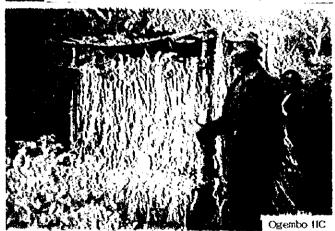

Nyansakia Disp (Gucha): Concrete tank newly built by PMIO Project

Water Tanks

Sanitary Facilities