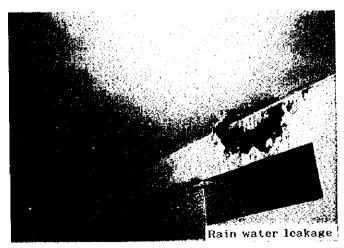

# Kericho District Hospital Existing Condition of Each Building

| No. | Department                   | Floor Area<br>Gross(m²) | No of<br>Patient<br>(Prs/day) | Key problems                                                                                                                                                                                                                                                                                                                             | Physical condition                                                                                                                                                                                                                                                                                            |
|-----|------------------------------|-------------------------|-------------------------------|------------------------------------------------------------------------------------------------------------------------------------------------------------------------------------------------------------------------------------------------------------------------------------------------------------------------------------------|---------------------------------------------------------------------------------------------------------------------------------------------------------------------------------------------------------------------------------------------------------------------------------------------------------------|
| 1   | Administration-<br>1         | 341                     | 0                             | <ul> <li>Age of building</li> <li>Inadequate lighting</li> <li>Sanitary installation non-operational</li> <li>50% of all switches and electrical sockets non-operational</li> <li>Lack of maintenance</li> </ul>                                                                                                                         | <ul> <li>10m socket outlet damaged</li> <li>GCI roof covering damaged</li> <li>m² sand/cement screed floor damaged</li> <li>4No. radiator gutters blocked</li> <li>No. 300x300mm glass panes broken</li> </ul>                                                                                                |
| 2   | MCH/FP                       | 177                     | 100                           | <ul> <li>Waiting area congested (not protected from rain)</li> <li>Congestion (incompatible activitiespost natal, children clinic in same room</li> <li>Inadequate lighting and ventilation</li> <li>Age of Building</li> </ul>                                                                                                          | <ul> <li>m² sand/cement screed damaged</li> <li>2No. door locks damaged</li> <li>Ceiting (600x1200) soft board damaged</li> <li>m² of wall require painting</li> <li>GCI sheets roof covering damaged</li> </ul>                                                                                              |
| 3   | OPD<br>(Out-Patient<br>Dept) | 410                     | 250                           | <ul> <li>Congestion in service waiting</li> <li>Inadequate lighting, ventilation</li> <li>Sanitary installation not working</li> <li>40% of all electrical switches and sockets are spoilt.</li> <li>Cost sharing difficult to access</li> <li>Mental clinic (inappropriate)</li> </ul>                                                  | 410m² sand /cement screed floor damaged 20No. 300x300 m glass panes broken     10No. socket outlets damaged     No. rain gutters blocked     No. door locks damaged/ceiling damaged                                                                                                                           |
| 4   | Laboratory                   | 174                     | 75 test/day                   | <ul> <li>Age of building</li> <li>Inappropriate location</li> <li>(18740/2892/2103) patients in 1996</li> </ul>                                                                                                                                                                                                                          | <ul> <li>10No. 4mmx250x300 mm glass panes damaged</li> <li>2No. 4mmx450mmx300mm glass panes damaged</li> <li>5No. 5 x65 watts single batten fluorescent missing</li> <li>Standard steel basement door</li> <li>(6No. 300x650x6nmclear glass panes damaged)</li> <li>1No. standard curtains missing</li> </ul> |
| 5   | X-Ray                        | 114                     | 15 (5500<br>patots/ yr)       | <ul> <li>Under renovation</li> <li>Inadequate space (no office space)</li> <li>No ultra sound room</li> <li>Patient privacy/inadequate</li> </ul>                                                                                                                                                                                        | GCI sheet leaking                                                                                                                                                                                                                                                                                             |
| 6   | Operating<br>Theatre         | 546                     | 1-1 1.2                       | <ul> <li>Lack of general maintenance</li> <li>Ventilation/mechanical broken down</li> <li>Natural (lighting and artificial fighting inadequate</li> <li>Eye, Dental (and C-section)</li> <li>Age of Building</li> <li>Inadequate space</li> <li>General patients 12,000 in yr, 750 major operations and 130 minor operations)</li> </ul> | <ul> <li>No. 300x300 mm glass panes broken to high level window</li> <li>No. socket outlet broken</li> <li>m x150 m timber railing to waiting area</li> <li>broken</li> </ul>                                                                                                                                 |
| 7   | Eye-theatre                  | 123                     | -                             | Incomplete Building                                                                                                                                                                                                                                                                                                                      | 600x1200 soft board ceiling<br>damaged                                                                                                                                                                                                                                                                        |
| 8   | Dental unit                  | 28                      | 14                            | Old building     Inappropriate location     Poor                                                                                                                                                                                                                                                                                         | <ul> <li>INo. standard door damaged</li> <li>Sinks vandalized</li> <li>Screed floor damaged</li> <li>Roof leaking</li> </ul>                                                                                                                                                                                  |