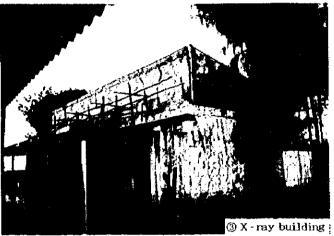

# Kericho District Hospital Existing Condition of Each Building

| No. | Department                   | Floor Area<br>Gross(m²) | No of<br>Patient<br>(Prs/day) | Key problems                                                                                                                                                                                                                                                                                                                             | Physical condition                                                                                                                                                                                                                                                                                            |
|-----|------------------------------|-------------------------|-------------------------------|------------------------------------------------------------------------------------------------------------------------------------------------------------------------------------------------------------------------------------------------------------------------------------------------------------------------------------------|---------------------------------------------------------------------------------------------------------------------------------------------------------------------------------------------------------------------------------------------------------------------------------------------------------------|
| 1   | Administration-<br>1         | 341                     | 0                             | <ul> <li>Age of building</li> <li>Inadequate lighting</li> <li>Sanitary installation non-operational</li> <li>50% of all switches and electrical sockets non-operational</li> <li>Lack of maintenance</li> </ul>                                                                                                                         | <ul> <li>10m socket outlet damaged</li> <li>GCI roof covering damaged</li> <li>m² sand/cement screed floor damaged</li> <li>4No. radiator gutters blocked</li> <li>No. 300x300mm glass panes broken</li> </ul>                                                                                                |
| 2   | MCH/FP                       | 177                     | 100                           | <ul> <li>Waiting area congested (not protected from rain)</li> <li>Congestion (incompatible activitiespost natal, children clinic in same room</li> <li>Inadequate lighting and ventilation</li> <li>Age of Building</li> </ul>                                                                                                          | <ul> <li>m² sand/cement screed damaged</li> <li>2No. door locks damaged</li> <li>Ceiting (600x1200) soft board damaged</li> <li>m² of wall require painting</li> <li>GCI sheets roof covering damaged</li> </ul>                                                                                              |
| 3   | OPD<br>(Out-Patient<br>Dept) | 410                     | 250                           | <ul> <li>Congestion in service waiting</li> <li>Inadequate lighting, ventilation</li> <li>Sanitary installation not working</li> <li>40% of all electrical switches and sockets are spoilt.</li> <li>Cost sharing difficult to access</li> <li>Mental clinic (inappropriate)</li> </ul>                                                  | 410m² sand /cement screed floor damaged 20No. 300x300 m glass panes broken     10No. socket outlets damaged     No. rain gutters blocked     No. door locks damaged/ceiling damaged                                                                                                                           |
| 4   | Laboratory                   | 174                     | 75 test/day                   | <ul> <li>Age of building</li> <li>Inappropriate location</li> <li>(18740/2892/2103) patients in 1996</li> </ul>                                                                                                                                                                                                                          | <ul> <li>10No. 4mmx250x300 mm glass panes damaged</li> <li>2No. 4mmx450mmx300mm glass panes damaged</li> <li>5No. 5 x65 watts single batten fluorescent missing</li> <li>Standard steel basement door</li> <li>(6No. 300x650x6nmclear glass panes damaged)</li> <li>1No. standard curtains missing</li> </ul> |
| 5   | X-Ray                        | 114                     | 15 (5500<br>patots/ yr)       | <ul> <li>Under renovation</li> <li>Inadequate space (no office space)</li> <li>No ultra sound room</li> <li>Patient privacy/inadequate</li> </ul>                                                                                                                                                                                        | GCI sheet leaking                                                                                                                                                                                                                                                                                             |
| 6   | Operating<br>Theatre         | 546                     | 1-1 1.2                       | <ul> <li>Lack of general maintenance</li> <li>Ventilation/mechanical broken down</li> <li>Natural (lighting and artificial fighting inadequate</li> <li>Eye, Dental (and C-section)</li> <li>Age of Building</li> <li>Inadequate space</li> <li>General patients 12,000 in yr, 750 major operations and 130 minor operations)</li> </ul> | <ul> <li>No. 300x300 mm glass panes broken to high level window</li> <li>No. socket outlet broken</li> <li>m x150 m timber railing to waiting area</li> <li>broken</li> </ul>                                                                                                                                 |
| 7   | Eye-theatre                  | 123                     | -                             | Incomplete Building                                                                                                                                                                                                                                                                                                                      | 600x1200 soft board ceiling<br>damaged                                                                                                                                                                                                                                                                        |
| 8   | Dental unit                  | 28                      | 14                            | Old building     Inappropriate location     Poor                                                                                                                                                                                                                                                                                         | <ul> <li>INo. standard door damaged</li> <li>Sinks vandalized</li> <li>Screed floor damaged</li> <li>Roof leaking</li> </ul>                                                                                                                                                                                  |