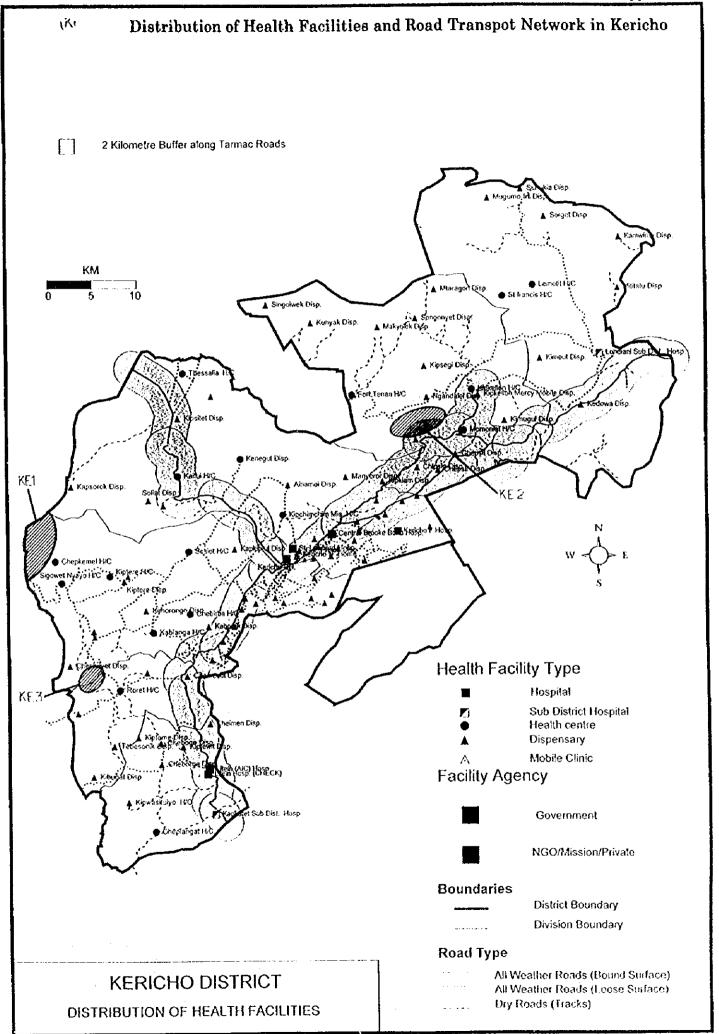

# **Appendix**

| Appendix-1  | Distribution of Health Facilities                 |
|-------------|---------------------------------------------------|
| Appendix-2  | Typical Plan of Health Centre                     |
|             | (World Bank Scheme, August 1973)                  |
| Appendix-3  | Typical Plan of H/C and DSP                       |
|             | (Ministry of Public Works and Housing )           |
| Appendix-4  | Typical Plan of District Hospital                 |
| Appendix-5  | Staff Establishment                               |
| Appendix-6  | Organization Chart                                |
| Appendix-7  | Cost-sharing Data, Kericho DH                     |
| Appendix-8  | Condition of Water Tanks                          |
| Appendix-9  | Condition of Sanitary Facilities                  |
| Appendix-10 | Photographs of DHs                                |
| Appendix-11 | Existing Condition of Buildings:                  |
|             | Kericho DH, Nyamira DH, Kisii DH                  |
| Appendix-12 | User Fees at Ministry of Health Institutions      |
| Appendix-13 | Exemption Criteria for Ministry of Health         |
| Appendix-14 | Evaluation of Priority Health Centres-1           |
| Appendix-15 | Evaluation of Priority Health Centres-2           |
| Appendix-16 | Daily Working Tools and Guidance                  |
| Appendix-17 | District Health Management Information System     |
| Appendix-18 | Situation of PMIU Project                         |
| Appendix-19 | Proposed Expansion Plan for Kericho DH            |
| Appendix-20 | Proposed Expansion Plan for Kisii DH              |
| Appendix-21 | Proposed Typical Plan for Priority Health Centres |
| Appendix-22 | Proposed Expansion Plan for Ogembo DH             |
| Appendix-23 | Existing Condition of Priority Health Centres     |