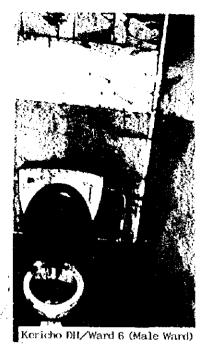

Nyansakia Disp (Gucha): Concrete tank newly built by PMIO Project

Water Tanks

Sanitary Facilities