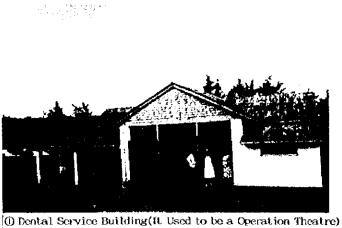

# Kericho District Hospital Existing Condition of Each Building

| No. | Department                   | Floor Area<br>Gross(m²) | No of<br>Patient<br>(Prs/day) | Key problems                                                                                                                                                                                                                                                                                                                             | Physical condition                                                                                                                                                                                                                                                                                            |
|-----|------------------------------|-------------------------|-------------------------------|------------------------------------------------------------------------------------------------------------------------------------------------------------------------------------------------------------------------------------------------------------------------------------------------------------------------------------------|---------------------------------------------------------------------------------------------------------------------------------------------------------------------------------------------------------------------------------------------------------------------------------------------------------------|
| 1   | Administration-<br>1         | 341                     | 0                             | <ul> <li>Age of building</li> <li>Inadequate lighting</li> <li>Sanitary installation non-operational</li> <li>50% of all switches and electrical sockets non-operational</li> <li>Lack of maintenance</li> </ul>                                                                                                                         | <ul> <li>10m socket outlet damaged</li> <li>GCI roof covering damaged</li> <li>m² sand/cement screed floor damaged</li> <li>4No. radiator gutters blocked</li> <li>No. 300x300mm glass panes broken</li> </ul>                                                                                                |
| 2   | MCH/FP                       | 177                     | 100                           | <ul> <li>Waiting area congested (not protected from rain)</li> <li>Congestion (incompatible activitiespost natal, children clinic in same room</li> <li>Inadequate lighting and ventilation</li> <li>Age of Building</li> </ul>                                                                                                          | <ul> <li>m² sand/cement screed damaged</li> <li>2No. door locks damaged</li> <li>Ceiting (600x1200) soft board damaged</li> <li>m² of wall require painting</li> <li>GCI sheets roof covering damaged</li> </ul>                                                                                              |
| 3   | OPD<br>(Out-Patient<br>Dept) | 410                     | 250                           | <ul> <li>Congestion in service waiting</li> <li>Inadequate lighting, ventilation</li> <li>Sanitary installation not working</li> <li>40% of all electrical switches and sockets are spoilt.</li> <li>Cost sharing difficult to access</li> <li>Mental clinic (inappropriate)</li> </ul>                                                  | 410m² sand /cement screed floor damaged 20No. 300x300 m glass panes broken     10No. socket outlets damaged     No. rain gutters blocked     No. door locks damaged/ceiling damaged                                                                                                                           |
| 4   | Laboratory                   | 174                     | 75 test/day                   | <ul> <li>Age of building</li> <li>Inappropriate location</li> <li>(18740/2892/2103) patients in 1996</li> </ul>                                                                                                                                                                                                                          | <ul> <li>10No. 4mmx250x300 mm glass panes damaged</li> <li>2No. 4mmx450mmx300mm glass panes damaged</li> <li>5No. 5 x65 watts single batten fluorescent missing</li> <li>Standard steel basement door</li> <li>(6No. 300x650x6nmclear glass panes damaged)</li> <li>1No. standard curtains missing</li> </ul> |
| 5   | X-Ray                        | 114                     | 15 (5500<br>patots/ yr)       | <ul> <li>Under renovation</li> <li>Inadequate space (no office space)</li> <li>No ultra sound room</li> <li>Patient privacy/inadequate</li> </ul>                                                                                                                                                                                        | GCI sheet leaking                                                                                                                                                                                                                                                                                             |
| 6   | Operating<br>Theatre         | 546                     | 1-1 1.2                       | <ul> <li>Lack of general maintenance</li> <li>Ventilation/mechanical broken down</li> <li>Natural (lighting and artificial fighting inadequate</li> <li>Eye, Dental (and C-section)</li> <li>Age of Building</li> <li>Inadequate space</li> <li>General patients 12,000 in yr, 750 major operations and 130 minor operations)</li> </ul> | <ul> <li>No. 300x300 mm glass panes broken to high level window</li> <li>No. socket outlet broken</li> <li>m x150 m timber railing to waiting area</li> <li>broken</li> </ul>                                                                                                                                 |
| 7   | Eye-theatre                  | 123                     | -                             | Incomplete Building                                                                                                                                                                                                                                                                                                                      | 600x1200 soft board ceiling<br>damaged                                                                                                                                                                                                                                                                        |
| 8   | Dental unit                  | 28                      | 14                            | Old building     Inappropriate location     Poor                                                                                                                                                                                                                                                                                         | <ul> <li>INo. standard door damaged</li> <li>Sinks vandalized</li> <li>Screed floor damaged</li> <li>Roof leaking</li> </ul>                                                                                                                                                                                  |