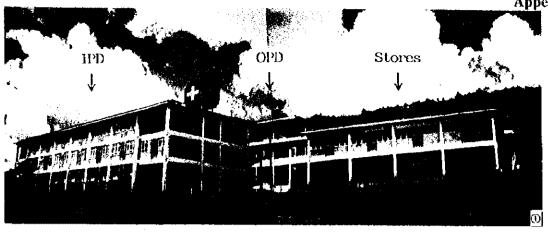

# Kericho District Hospital Existing Condition of Each Building

| No. | Department                   | Floor Area<br>Gross(m²) | No of<br>Patient<br>(Prs/day) | Key problems                                                                                                                                                                                                                                                                                                                             | Physical condition                                                                                                                                                                                                                                                                                            |
|-----|------------------------------|-------------------------|-------------------------------|------------------------------------------------------------------------------------------------------------------------------------------------------------------------------------------------------------------------------------------------------------------------------------------------------------------------------------------|---------------------------------------------------------------------------------------------------------------------------------------------------------------------------------------------------------------------------------------------------------------------------------------------------------------|
| 1   | Administration-<br>1         | 341                     | 0                             | <ul> <li>Age of building</li> <li>Inadequate lighting</li> <li>Sanitary installation non-operational</li> <li>50% of all switches and electrical sockets non-operational</li> <li>Lack of maintenance</li> </ul>                                                                                                                         | <ul> <li>10m socket outlet damaged</li> <li>GCI roof covering damaged</li> <li>m² sand/cement screed floor damaged</li> <li>4No. radiator gutters blocked</li> <li>No. 300x300mm glass panes broken</li> </ul>                                                                                                |
| 2   | MCH/FP                       | 177                     | 100                           | <ul> <li>Waiting area congested (not protected from rain)</li> <li>Congestion (incompatible activitiespost natal, children clinic in same room</li> <li>Inadequate lighting and ventilation</li> <li>Age of Building</li> </ul>                                                                                                          | <ul> <li>m² sand/cement screed damaged</li> <li>2No. door locks damaged</li> <li>Ceiting (600x1200) soft board damaged</li> <li>m² of wall require painting</li> <li>GCI sheets roof covering damaged</li> </ul>                                                                                              |
| 3   | OPD<br>(Out-Patient<br>Dept) | 410                     | 250                           | <ul> <li>Congestion in service waiting</li> <li>Inadequate lighting, ventilation</li> <li>Sanitary installation not working</li> <li>40% of all electrical switches and sockets are spoilt.</li> <li>Cost sharing difficult to access</li> <li>Mental clinic (inappropriate)</li> </ul>                                                  | 410m² sand /cement screed floor damaged 20No. 300x300 m glass panes broken     10No. socket outlets damaged     No. rain gutters blocked     No. door locks damaged/ceiling damaged                                                                                                                           |
| 4   | Laboratory                   | 174                     | 75 test/day                   | <ul> <li>Age of building</li> <li>Inappropriate location</li> <li>(18740/2892/2103) patients in 1996</li> </ul>                                                                                                                                                                                                                          | <ul> <li>10No. 4mmx250x300 mm glass panes damaged</li> <li>2No. 4mmx450mmx300mm glass panes damaged</li> <li>5No. 5 x65 watts single batten fluorescent missing</li> <li>Standard steel basement door</li> <li>(6No. 300x650x6nmclear glass panes damaged)</li> <li>1No. standard curtains missing</li> </ul> |
| 5   | X-Ray                        | 114                     | 15 (5500<br>patots/ yr)       | <ul> <li>Under renovation</li> <li>Inadequate space (no office space)</li> <li>No ultra sound room</li> <li>Patient privacy/inadequate</li> </ul>                                                                                                                                                                                        | GCI sheet leaking                                                                                                                                                                                                                                                                                             |
| 6   | Operating<br>Theatre         | 546                     | 1-1 1.2                       | <ul> <li>Lack of general maintenance</li> <li>Ventilation/mechanical broken down</li> <li>Natural (lighting and artificial fighting inadequate</li> <li>Eye, Dental (and C-section)</li> <li>Age of Building</li> <li>Inadequate space</li> <li>General patients 12,000 in yr, 750 major operations and 130 minor operations)</li> </ul> | <ul> <li>No. 300x300 mm glass panes broken to high level window</li> <li>No. socket outlet broken</li> <li>m x150 m timber railing to waiting area</li> <li>broken</li> </ul>                                                                                                                                 |
| 7   | Eye-theatre                  | 123                     | -                             | Incomplete Building                                                                                                                                                                                                                                                                                                                      | 600x1200 soft board ceiling<br>damaged                                                                                                                                                                                                                                                                        |
| 8   | Dental unit                  | 28                      | 14                            | Old building     Inappropriate location     Poor                                                                                                                                                                                                                                                                                         | <ul> <li>INo. standard door damaged</li> <li>Sinks vandalized</li> <li>Screed floor damaged</li> <li>Roof leaking</li> </ul>                                                                                                                                                                                  |