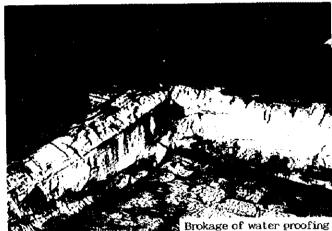

# Kericho District Hospital Existing Condition of Each Building

| No. | Department                   | Floor Area<br>Gross(m²) | No of<br>Patient<br>(Prs/day) | Key problems                                                                                                                                                                                                                                                                                                                             | Physical condition                                                                                                                                                                                                                                                                                            |
|-----|------------------------------|-------------------------|-------------------------------|------------------------------------------------------------------------------------------------------------------------------------------------------------------------------------------------------------------------------------------------------------------------------------------------------------------------------------------|---------------------------------------------------------------------------------------------------------------------------------------------------------------------------------------------------------------------------------------------------------------------------------------------------------------|
| 1   | Administration-<br>1         | 341                     | 0                             | <ul> <li>Age of building</li> <li>Inadequate lighting</li> <li>Sanitary installation non-operational</li> <li>50% of all switches and electrical sockets non-operational</li> <li>Lack of maintenance</li> </ul>                                                                                                                         | <ul> <li>10m socket outlet damaged</li> <li>GCI roof covering damaged</li> <li>m² sand/cement screed floor damaged</li> <li>4No. radiator gutters blocked</li> <li>No. 300x300mm glass panes broken</li> </ul>                                                                                                |
| 2   | MCH/FP                       | 177                     | 100                           | <ul> <li>Waiting area congested (not protected from rain)</li> <li>Congestion (incompatible activitiespost natal, children clinic in same room</li> <li>Inadequate lighting and ventilation</li> <li>Age of Building</li> </ul>                                                                                                          | <ul> <li>m² sand/cement screed damaged</li> <li>2No. door locks damaged</li> <li>Ceiting (600x1200) soft board damaged</li> <li>m² of wall require painting</li> <li>GCI sheets roof covering damaged</li> </ul>                                                                                              |
| 3   | OPD<br>(Out-Patient<br>Dept) | 410                     | 250                           | <ul> <li>Congestion in service waiting</li> <li>Inadequate lighting, ventilation</li> <li>Sanitary installation not working</li> <li>40% of all electrical switches and sockets are spoilt.</li> <li>Cost sharing difficult to access</li> <li>Mental clinic (inappropriate)</li> </ul>                                                  | 410m² sand /cement screed floor damaged 20No. 300x300 m glass panes broken     10No. socket outlets damaged     No. rain gutters blocked     No. door locks damaged/ceiling damaged                                                                                                                           |
| 4   | Laboratory                   | 174                     | 75 test/day                   | <ul> <li>Age of building</li> <li>Inappropriate location</li> <li>(18740/2892/2103) patients in 1996</li> </ul>                                                                                                                                                                                                                          | <ul> <li>10No. 4mmx250x300 mm glass panes damaged</li> <li>2No. 4mmx450mmx300mm glass panes damaged</li> <li>5No. 5 x65 watts single batten fluorescent missing</li> <li>Standard steel basement door</li> <li>(6No. 300x650x6nmclear glass panes damaged)</li> <li>1No. standard curtains missing</li> </ul> |
| 5   | X-Ray                        | 114                     | 15 (5500<br>patots/ yr)       | <ul> <li>Under renovation</li> <li>Inadequate space (no office space)</li> <li>No ultra sound room</li> <li>Patient privacy/inadequate</li> </ul>                                                                                                                                                                                        | GCI sheet leaking                                                                                                                                                                                                                                                                                             |
| 6   | Operating<br>Theatre         | 546                     | 1-1 1.2                       | <ul> <li>Lack of general maintenance</li> <li>Ventilation/mechanical broken down</li> <li>Natural (lighting and artificial fighting inadequate</li> <li>Eye, Dental (and C-section)</li> <li>Age of Building</li> <li>Inadequate space</li> <li>General patients 12,000 in yr, 750 major operations and 130 minor operations)</li> </ul> | <ul> <li>No. 300x300 mm glass panes broken to high level window</li> <li>No. socket outlet broken</li> <li>m x150 m timber railing to waiting area</li> <li>broken</li> </ul>                                                                                                                                 |
| 7   | Eye-theatre                  | 123                     | -                             | Incomplete Building                                                                                                                                                                                                                                                                                                                      | 600x1200 soft board ceiling<br>damaged                                                                                                                                                                                                                                                                        |
| 8   | Dental unit                  | 28                      | 14                            | Old building     Inappropriate location     Poor                                                                                                                                                                                                                                                                                         | <ul> <li>INo. standard door damaged</li> <li>Sinks vandalized</li> <li>Screed floor damaged</li> <li>Roof leaking</li> </ul>                                                                                                                                                                                  |