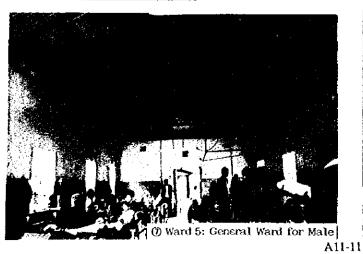

# Kericho District Hospital Existing Condition of Each Building

| No. | Department                   | Floor Area<br>Gross(m²) | No of<br>Patient<br>(Prs/day) | Key problems                                                                                                                                                                                                                                                                                                                             | Physical condition                                                                                                                                                                                                                                                                                            |
|-----|------------------------------|-------------------------|-------------------------------|------------------------------------------------------------------------------------------------------------------------------------------------------------------------------------------------------------------------------------------------------------------------------------------------------------------------------------------|---------------------------------------------------------------------------------------------------------------------------------------------------------------------------------------------------------------------------------------------------------------------------------------------------------------|
| 1   | Administration-<br>1         | 341                     | 0                             | <ul> <li>Age of building</li> <li>Inadequate lighting</li> <li>Sanitary installation non-operational</li> <li>50% of all switches and electrical sockets non-operational</li> <li>Lack of maintenance</li> </ul>                                                                                                                         | <ul> <li>10m socket outlet damaged</li> <li>GCI roof covering damaged</li> <li>m² sand/cement screed floor damaged</li> <li>4No. radiator gutters blocked</li> <li>No. 300x300mm glass panes broken</li> </ul>                                                                                                |
| 2   | MCH/FP                       | 177                     | 100                           | <ul> <li>Waiting area congested (not protected from rain)</li> <li>Congestion (incompatible activitiespost natal, children clinic in same room</li> <li>Inadequate lighting and ventilation</li> <li>Age of Building</li> </ul>                                                                                                          | <ul> <li>m² sand/cement screed damaged</li> <li>2No. door locks damaged</li> <li>Ceiting (600x1200) soft board damaged</li> <li>m² of wall require painting</li> <li>GCI sheets roof covering damaged</li> </ul>                                                                                              |
| 3   | OPD<br>(Out-Patient<br>Dept) | 410                     | 250                           | <ul> <li>Congestion in service waiting</li> <li>Inadequate lighting, ventilation</li> <li>Sanitary installation not working</li> <li>40% of all electrical switches and sockets are spoilt.</li> <li>Cost sharing difficult to access</li> <li>Mental clinic (inappropriate)</li> </ul>                                                  | 410m² sand /cement screed floor damaged 20No. 300x300 m glass panes broken     10No. socket outlets damaged     No. rain gutters blocked     No. door locks damaged/ceiling damaged                                                                                                                           |
| 4   | Laboratory                   | 174                     | 75 test/day                   | <ul> <li>Age of building</li> <li>Inappropriate location</li> <li>(18740/2892/2103) patients in 1996</li> </ul>                                                                                                                                                                                                                          | <ul> <li>10No. 4mmx250x300 mm glass panes damaged</li> <li>2No. 4mmx450mmx300mm glass panes damaged</li> <li>5No. 5 x65 watts single batten fluorescent missing</li> <li>Standard steel basement door</li> <li>(6No. 300x650x6nmclear glass panes damaged)</li> <li>1No. standard curtains missing</li> </ul> |
| 5   | X-Ray                        | 114                     | 15 (5500<br>patots/ yr)       | <ul> <li>Under renovation</li> <li>Inadequate space (no office space)</li> <li>No ultra sound room</li> <li>Patient privacy/inadequate</li> </ul>                                                                                                                                                                                        | GCI sheet leaking                                                                                                                                                                                                                                                                                             |
| 6   | Operating<br>Theatre         | 546                     | 1-1 1.2                       | <ul> <li>Lack of general maintenance</li> <li>Ventilation/mechanical broken down</li> <li>Natural (lighting and artificial fighting inadequate</li> <li>Eye, Dental (and C-section)</li> <li>Age of Building</li> <li>Inadequate space</li> <li>General patients 12,000 in yr, 750 major operations and 130 minor operations)</li> </ul> | <ul> <li>No. 300x300 mm glass panes broken to high level window</li> <li>No. socket outlet broken</li> <li>m x150 m timber railing to waiting area</li> <li>broken</li> </ul>                                                                                                                                 |
| 7   | Eye-theatre                  | 123                     | -                             | Incomplete Building                                                                                                                                                                                                                                                                                                                      | 600x1200 soft board ceiling<br>damaged                                                                                                                                                                                                                                                                        |
| 8   | Dental unit                  | 28                      | 14                            | Old building     Inappropriate location     Poor                                                                                                                                                                                                                                                                                         | <ul> <li>INo. standard door damaged</li> <li>Sinks vandalized</li> <li>Screed floor damaged</li> <li>Roof leaking</li> </ul>                                                                                                                                                                                  |

| No. | Department                 | Floor Area<br>Gross(m²) | No of<br>Patient<br>(Prs/day) | Key problems                                                                                                                                                                                  | Physical condition                                                                                                                     |
|-----|----------------------------|-------------------------|-------------------------------|-----------------------------------------------------------------------------------------------------------------------------------------------------------------------------------------------|----------------------------------------------------------------------------------------------------------------------------------------|
| 21  | Ward 4                     | 201.00                  | 15 / 18                       | <ul> <li>Age of building</li> <li>Difficult supervision from nurse station (lack of visual contact)</li> <li>Sanitary facilities and electrical (switches/sockets) 50% operational</li> </ul> | Soft board ceiling damaged roofing tiles leaking casement windows (4no. 200x300mm) glass panes damaged Ablition block damaged (WC, WB) |
| 22  | Ward 5                     | 384.00                  | 40 / 38                       | Lack of privacy     (8 bed wards and no curtains)     Sanitary facilities ie. Sink, drain pipe, faulty pipes     Electrical sockets and switches                                              | Under renovation                                                                                                                       |
| 23  | Ward 6                     | 384.00                  | 38/36                         | <ul> <li>Lack of privacy</li> <li>(8 bed wards and no curtains)</li> <li>Sanitary facilities ie. Sink, drain pipe, faulty pipes</li> <li>Electrical sockets and switches</li> </ul>           | Under renovation                                                                                                                       |
| 24  | Maternity<br>ward (labour) | 193,00                  | 9/7 (m)<br>9/6 (c)            | Non-operational minor theatre     Lack of privacy (especially sound proofing)                                                                                                                 | Sand/cement screed floor<br>damaged     6No. 4mm 150x450 mm louvres<br>missing                                                         |
| 25  | Eye Ward                   | 104.40                  | 5/25                          | Lack of privacy (visual)                                                                                                                                                                      |                                                                                                                                        |
| 26  | Eye ward<br>(Ext)          | 0                       |                               | Incomplete                                                                                                                                                                                    |                                                                                                                                        |
| 27  | Ward 2 Old                 | 163.64                  |                               | • (not in use)                                                                                                                                                                                |                                                                                                                                        |
|     | Total                      | 4714.98                 | <u> </u>                      | •                                                                                                                                                                                             |                                                                                                                                        |