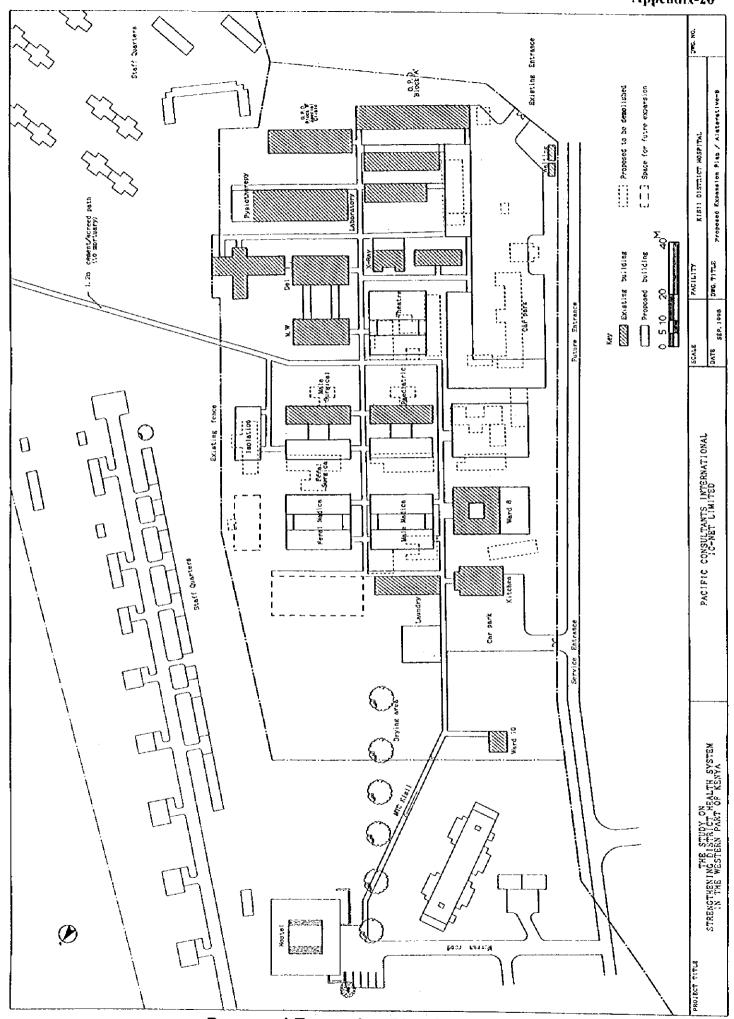

# **Appendix**

| Appendix-1  | Distribution of Health Facilities                 |
|-------------|---------------------------------------------------|
| Appendix-2  | Typical Plan of Health Centre                     |
|             | (World Bank Scheme, August 1973)                  |
| Appendix-3  | Typical Plan of H/C and DSP                       |
|             | (Ministry of Public Works and Housing )           |
| Appendix-4  | Typical Plan of District Hospital                 |
| Appendix-5  | Staff Establishment                               |
| Appendix-6  | Organization Chart                                |
| Appendix-7  | Cost-sharing Data, Kericho DH                     |
| Appendix-8  | Condition of Water Tanks                          |
| Appendix-9  | Condition of Sanitary Facilities                  |
| Appendix-10 | Photographs of DHs                                |
| Appendix-11 | Existing Condition of Buildings:                  |
|             | Kericho DH, Nyamira DH, Kisii DH                  |
| Appendix-12 | User Fees at Ministry of Health Institutions      |
| Appendix-13 | Exemption Criteria for Ministry of Health         |
| Appendix-14 | Evaluation of Priority Health Centres-1           |
| Appendix-15 | Evaluation of Priority Health Centres-2           |
| Appendix-16 | Daily Working Tools and Guidance                  |
| Appendix-17 | District Health Management Information System     |
| Appendix-18 | Situation of PMIU Project                         |
| Appendix-19 | Proposed Expansion Plan for Kericho DH            |
| Appendix-20 | Proposed Expansion Plan for Kisii DH              |
| Appendix-21 | Proposed Typical Plan for Priority Health Centres |
| Appendix-22 | Proposed Expansion Plan for Ogembo DH             |
| Appendix-23 | Existing Condition of Priority Health Centres     |