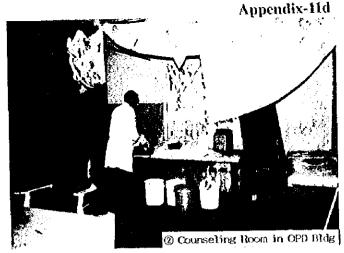

# Kericho District Hospital Existing Condition of Each Building

| No. | Department                   | Floor Area<br>Gross(m²) | No of<br>Patient<br>(Prs/day) | Key problems                                                                                                                                                                                                                                                                                                                             | Physical condition                                                                                                                                                                                                                                                                                            |
|-----|------------------------------|-------------------------|-------------------------------|------------------------------------------------------------------------------------------------------------------------------------------------------------------------------------------------------------------------------------------------------------------------------------------------------------------------------------------|---------------------------------------------------------------------------------------------------------------------------------------------------------------------------------------------------------------------------------------------------------------------------------------------------------------|
| 1   | Administration-<br>1         | 341                     | 0                             | <ul> <li>Age of building</li> <li>Inadequate lighting</li> <li>Sanitary installation non-operational</li> <li>50% of all switches and electrical sockets non-operational</li> <li>Lack of maintenance</li> </ul>                                                                                                                         | <ul> <li>10m socket outlet damaged</li> <li>GCI roof covering damaged</li> <li>m² sand/cement screed floor damaged</li> <li>4No. radiator gutters blocked</li> <li>No. 300x300mm glass panes broken</li> </ul>                                                                                                |
| 2   | MCH/FP                       | 177                     | 100                           | <ul> <li>Waiting area congested (not protected from rain)</li> <li>Congestion (incompatible activitiespost natal, children clinic in same room</li> <li>Inadequate lighting and ventilation</li> <li>Age of Building</li> </ul>                                                                                                          | <ul> <li>m² sand/cement screed damaged</li> <li>2No. door locks damaged</li> <li>Ceiting (600x1200) soft board damaged</li> <li>m² of wall require painting</li> <li>GCI sheets roof covering damaged</li> </ul>                                                                                              |
| 3   | OPD<br>(Out-Patient<br>Dept) | 410                     | 250                           | <ul> <li>Congestion in service waiting</li> <li>Inadequate lighting, ventilation</li> <li>Sanitary installation not working</li> <li>40% of all electrical switches and sockets are spoilt.</li> <li>Cost sharing difficult to access</li> <li>Mental clinic (inappropriate)</li> </ul>                                                  | 410m² sand /cement screed floor damaged 20No. 300x300 m glass panes broken     10No. socket outlets damaged     No. rain gutters blocked     No. door locks damaged/ceiling damaged                                                                                                                           |
| 4   | Laboratory                   | 174                     | 75 test/day                   | <ul> <li>Age of building</li> <li>Inappropriate location</li> <li>(18740/2892/2103) patients in 1996</li> </ul>                                                                                                                                                                                                                          | <ul> <li>10No. 4mmx250x300 mm glass panes damaged</li> <li>2No. 4mmx450mmx300mm glass panes damaged</li> <li>5No. 5 x65 watts single batten fluorescent missing</li> <li>Standard steel basement door</li> <li>(6No. 300x650x6nmclear glass panes damaged)</li> <li>1No. standard curtains missing</li> </ul> |
| 5   | X-Ray                        | 114                     | 15 (5500<br>patots/ yr)       | <ul> <li>Under renovation</li> <li>Inadequate space (no office space)</li> <li>No ultra sound room</li> <li>Patient privacy/inadequate</li> </ul>                                                                                                                                                                                        | GCI sheet leaking                                                                                                                                                                                                                                                                                             |
| 6   | Operating<br>Theatre         | 546                     | 1-1 1.2                       | <ul> <li>Lack of general maintenance</li> <li>Ventilation/mechanical broken down</li> <li>Natural (lighting and artificial fighting inadequate</li> <li>Eye, Dental (and C-section)</li> <li>Age of Building</li> <li>Inadequate space</li> <li>General patients 12,000 in yr, 750 major operations and 130 minor operations)</li> </ul> | <ul> <li>No. 300x300 mm glass panes broken to high level window</li> <li>No. socket outlet broken</li> <li>m x150 m timber railing to waiting area</li> <li>broken</li> </ul>                                                                                                                                 |
| 7   | Eye-theatre                  | 123                     | -                             | Incomplete Building                                                                                                                                                                                                                                                                                                                      | 600x1200 soft board ceiling<br>damaged                                                                                                                                                                                                                                                                        |
| 8   | Dental unit                  | 28                      | 14                            | Old building     Inappropriate location     Poor                                                                                                                                                                                                                                                                                         | <ul> <li>INo. standard door damaged</li> <li>Sinks vandalized</li> <li>Screed floor damaged</li> <li>Roof leaking</li> </ul>                                                                                                                                                                                  |