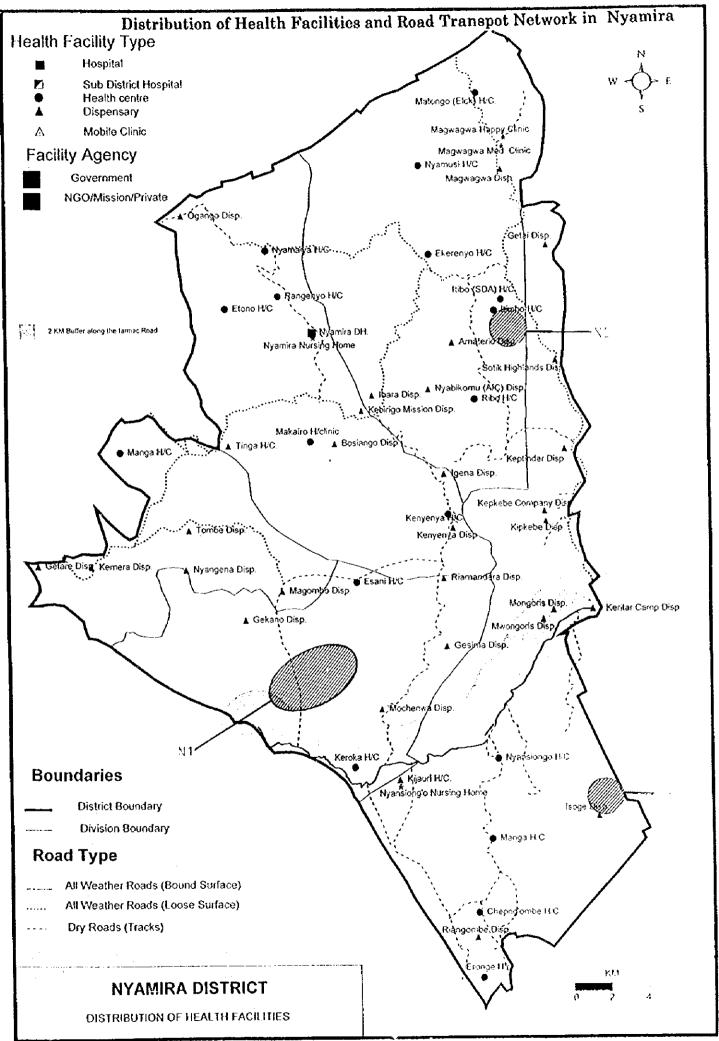

# **Appendix**

| Appendix-1  | Distribution of Health Facilities                 |
|-------------|---------------------------------------------------|
| Appendix-2  | Typical Plan of Health Centre                     |
|             | (World Bank Scheme, August 1973)                  |
| Appendix-3  | Typical Plan of H/C and DSP                       |
|             | (Ministry of Public Works and Housing )           |
| Appendix-4  | Typical Plan of District Hospital                 |
| Appendix-5  | Staff Establishment                               |
| Appendix-6  | Organization Chart                                |
| Appendix-7  | Cost-sharing Data, Kericho DH                     |
| Appendix-8  | Condition of Water Tanks                          |
| Appendix-9  | Condition of Sanitary Facilities                  |
| Appendix-10 | Photographs of DHs                                |
| Appendix-11 | Existing Condition of Buildings:                  |
|             | Kericho DH, Nyamira DH, Kisii DH                  |
| Appendix-12 | User Fees at Ministry of Health Institutions      |
| Appendix-13 | Exemption Criteria for Ministry of Health         |
| Appendix-14 | Evaluation of Priority Health Centres-1           |
| Appendix-15 | Evaluation of Priority Health Centres-2           |
| Appendix-16 | Daily Working Tools and Guidance                  |
| Appendix-17 | District Health Management Information System     |
| Appendix-18 | Situation of PMIU Project                         |
| Appendix-19 | Proposed Expansion Plan for Kericho DH            |
| Appendix-20 | Proposed Expansion Plan for Kisii DH              |
| Appendix-21 | Proposed Typical Plan for Priority Health Centres |
| Appendix-22 | Proposed Expansion Plan for Ogembo DH             |
| Appendix-23 | Existing Condition of Priority Health Centres     |