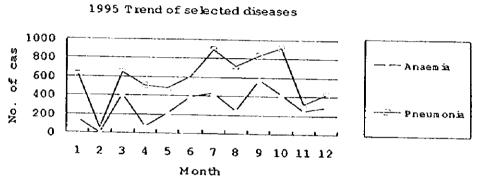

F THE PERSON OF THE PERSON OF THE PERSON OF THE PERSON OF THE PERSON OF THE PERSON OF THE PERSON OF THE PERSON OF THE PERSON OF THE PERSON OF THE PERSON OF TH |      |

## 3. Example of simple graph made from the database system

Graphs can be also made using the database system. An example is made from the 1995 outpatient morbidity data of Nyamira district. The example shows only anaemia and pneumonia but graphs can be made for other conditions. Graphs are effective particularly in finding the correlation between one factor and another. Production and distribution of the graphs to health facilities could be of great help to the planning and management of health activities.

NB: The figure is adapted from the current health information system. However, some of the data do not necessarily



reflect the actual trend of diseases, as all facilities do not report the forms and the reporting rate varies from one month to another.

### 4. Example of the report

Those concerned in planning and management of district health activities need to know the information regarding health facilities. The report below is made, combining the data from the tables of health facility, personnel, and equipment. This type of report is an effective tool to have a general understanding of a particular health facility.

| SKC) H/                        | C.                                                                                                                                                       | **********