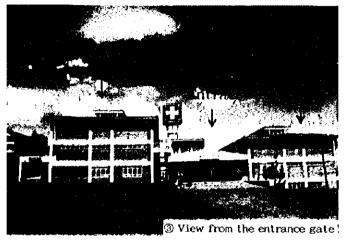

# Kericho District Hospital Existing Condition of Each Building

| No. | Department                   | Floor Area<br>Gross(m²) | No of<br>Patient<br>(Prs/day) | Key problems                                                                                                                                                                                                                                                                                                                             | Physical condition                                                                                                                                                                                                                                                                                            |
|-----|------------------------------|-------------------------|-------------------------------|------------------------------------------------------------------------------------------------------------------------------------------------------------------------------------------------------------------------------------------------------------------------------------------------------------------------------------------|---------------------------------------------------------------------------------------------------------------------------------------------------------------------------------------------------------------------------------------------------------------------------------------------------------------|
| 1   | Administration-<br>1         | 341                     | 0                             | <ul> <li>Age of building</li> <li>Inadequate lighting</li> <li>Sanitary installation non-operational</li> <li>50% of all switches and electrical sockets non-operational</li> <li>Lack of maintenance</li> </ul>                                                                                                                         | <ul> <li>10m socket outlet damaged</li> <li>GCI roof covering damaged</li> <li>m² sand/cement screed floor damaged</li> <li>4No. radiator gutters blocked</li> <li>No. 300x300mm glass panes broken</li> </ul>                                                                                                |
| 2   | MCH/FP                       | 177                     | 100                           | <ul> <li>Waiting area congested (not protected from rain)</li> <li>Congestion (incompatible activitiespost natal, children clinic in same room</li> <li>Inadequate lighting and ventilation</li> <li>Age of Building</li> </ul>                                                                                                          | <ul> <li>m² sand/cement screed damaged</li> <li>2No. door locks damaged</li> <li>Ceiting (600x1200) soft board damaged</li> <li>m² of wall require painting</li> <li>GCI sheets roof covering damaged</li> </ul>                                                                                              |
| 3   | OPD<br>(Out-Patient<br>Dept) | 410                     | 250                           | <ul> <li>Congestion in service waiting</li> <li>Inadequate lighting, ventilation</li> <li>Sanitary installation not working</li> <li>40% of all electrical switches and sockets are spoilt.</li> <li>Cost sharing difficult to access</li> <li>Mental clinic (inappropriate)</li> </ul>                                                  | 410m² sand /cement screed floor damaged 20No. 300x300 m glass panes broken     10No. socket outlets damaged     No. rain gutters blocked     No. door locks damaged/ceiling damaged                                                                                                                           |
| 4   | Laboratory                   | 174                     | 75 test/day                   | <ul> <li>Age of building</li> <li>Inappropriate location</li> <li>(18740/2892/2103) patients in 1996</li> </ul>                                                                                                                                                                                                                          | <ul> <li>10No. 4mmx250x300 mm glass panes damaged</li> <li>2No. 4mmx450mmx300mm glass panes damaged</li> <li>5No. 5 x65 watts single batten fluorescent missing</li> <li>Standard steel basement door</li> <li>(6No. 300x650x6nmclear glass panes damaged)</li> <li>1No. standard curtains missing</li> </ul> |
| 5   | X-Ray                        | 114                     | 15 (5500<br>patots/ yr)       | <ul> <li>Under renovation</li> <li>Inadequate space (no office space)</li> <li>No ultra sound room</li> <li>Patient privacy/inadequate</li> </ul>                                                                                                                                                                                        | GCI sheet leaking                                                                                                                                                                                                                                                                                             |
| 6   | Operating<br>Theatre         | 546                     | 1-1 1.2                       | <ul> <li>Lack of general maintenance</li> <li>Ventilation/mechanical broken down</li> <li>Natural (lighting and artificial fighting inadequate</li> <li>Eye, Dental (and C-section)</li> <li>Age of Building</li> <li>Inadequate space</li> <li>General patients 12,000 in yr, 750 major operations and 130 minor operations)</li> </ul> | <ul> <li>No. 300x300 mm glass panes broken to high level window</li> <li>No. socket outlet broken</li> <li>m x150 m timber railing to waiting area</li> <li>broken</li> </ul>                                                                                                                                 |
| 7   | Eye-theatre                  | 123                     | -                             | Incomplete Building                                                                                                                                                                                                                                                                                                                      | 600x1200 soft board ceiling<br>damaged                                                                                                                                                                                                                                                                        |
| 8   | Dental unit                  | 28                      | 14                            | Old building     Inappropriate location     Poor                                                                                                                                                                                                                                                                                         | <ul> <li>INo. standard door damaged</li> <li>Sinks vandalized</li> <li>Screed floor damaged</li> <li>Roof leaking</li> </ul>                                                                                                                                                                                  |