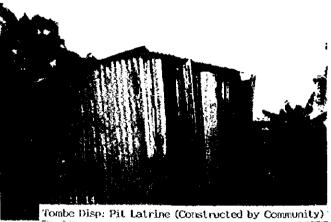

Nyansakia Disp (Gucha): Concrete tank newly built by PMIO Project

Water Tanks

Sanitary Facilities