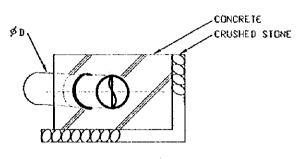

10/16

TYPICAL VALVE BOX

WATER RESOURCES DEPARTMENT Drawing No SANYU CONSULTANTS INC. CJAPAND 1999

TYPICAL RIVER CROSSING WORK

REMARKS + THRUST CONCRETE SHALL BE CASTED AT THE HORIZONTAL BENDS, VERTICAL BENDS, TEES, END POINTS OF PIPE.

WATER RESBURCES DEPARTMENT Drawing No.

SANYU CONSULTANTS INC. 12/16 (JAPAN) 1999

CRUSHED STONE