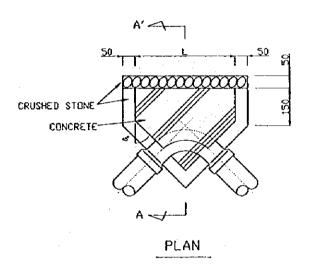

10/16

TYPICAL VALVE BOX

WATER RESOURCES DEPARTMENT Drawing No SANYU CONSULTANTS INC. CJAPAND 1999

TYPICAL RIVER CROSSING WORK

REMARKS + THRUST CONCRETE SHALL BE CASTED AT THE HORIZONTAL BENDS, VERTICAL BENDS, TEES, END POINTS OF PIPE.

SECTION A-A'

| øρ  | н   | L                                       |
|-----|-----|-----------------------------------------|
| 50  | 150 | 250                                     |
| 75  | 240 | 250                                     |
| 100 | 300 | 300                                     |
| 125 | 350 | 350                                     |
| 150 | 400 | 450                                     |
| 500 | 500 | 600                                     |
| 250 | 650 | 700                                     |
| 300 | 700 | 800                                     |
|     | ··· | • • • • • • • • • • • • • • • • • • • • |