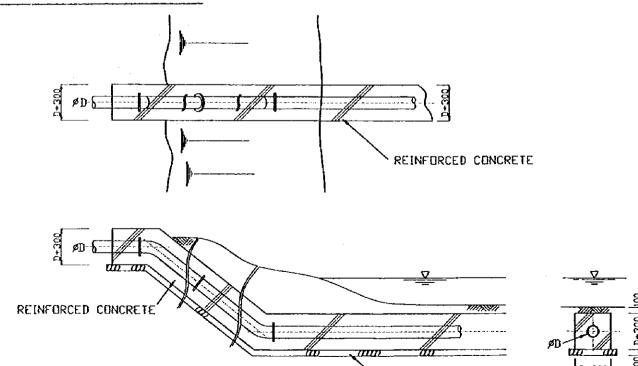

10/16

TYPICAL VALVE BOX

WATER RESOURCES DEPARTMENT Drawing No SANYU CONSULTANTS INC. CJAPAND 1999

TYPICAL RIVER CROSSING WORK

REMARKS + THRUST CONCRETE SHALL BE CASTED AT THE HORIZONTAL BENDS, VERTICAL BENDS, TEES, END POINTS OF PIPE.

STATE OF ERITREA MINISTRY OF LAND, WATER & ENVIRONMENT

> JAPAN INTERNATIONAL COOPERATION AGENCY

STUDY ON GROUNDWATER DEVELOPMENT & VATER SUPPLY SEVEN TOWNS IN SOUTHERN REGION

TYPICAL EXCAVATION,

JOINT PROTECTION & CROSSING RIVER

WATER RESBURCES DEPARTMENT Drawing No.

SANYU CONSULTANTS INC. 12/16 (JAPAN) 1999

CRUSHED STONE