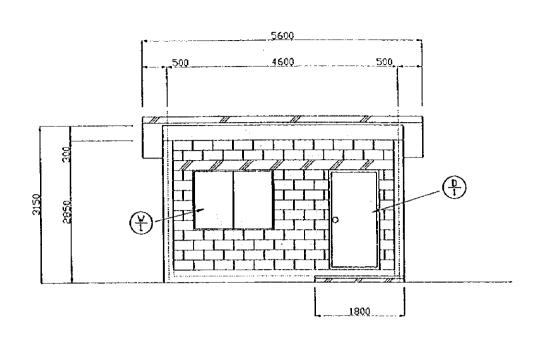

|                             |                         | W   |   | Ħ     |   | E |
|-----------------------------|-------------------------|-----|---|-------|---|---|
| 1                           | STEEL DOOR              | 800 | X | 1,900 | X | i |
| <del>(</del> <del>Y</del> ) | VINDOV WITH VIRED GLASS | 900 | x | 900   | X | 1 |

VINDOV WITH VIRED GLASS 900 X 900 X I

WINDOW WITH WIRED GLASS 900 X 600 X 3

SENAFE

WATER RESULTES DEPARTMENT Drawing No SANYU CONSULTANTS INC.
(JAPAN) 1999

8/16

STRUCTURE OF BOREHOLE PUMP STATION

STATE OF ERITREA
MINISTRY OF LAND, WATER &
ENVIRONMENT