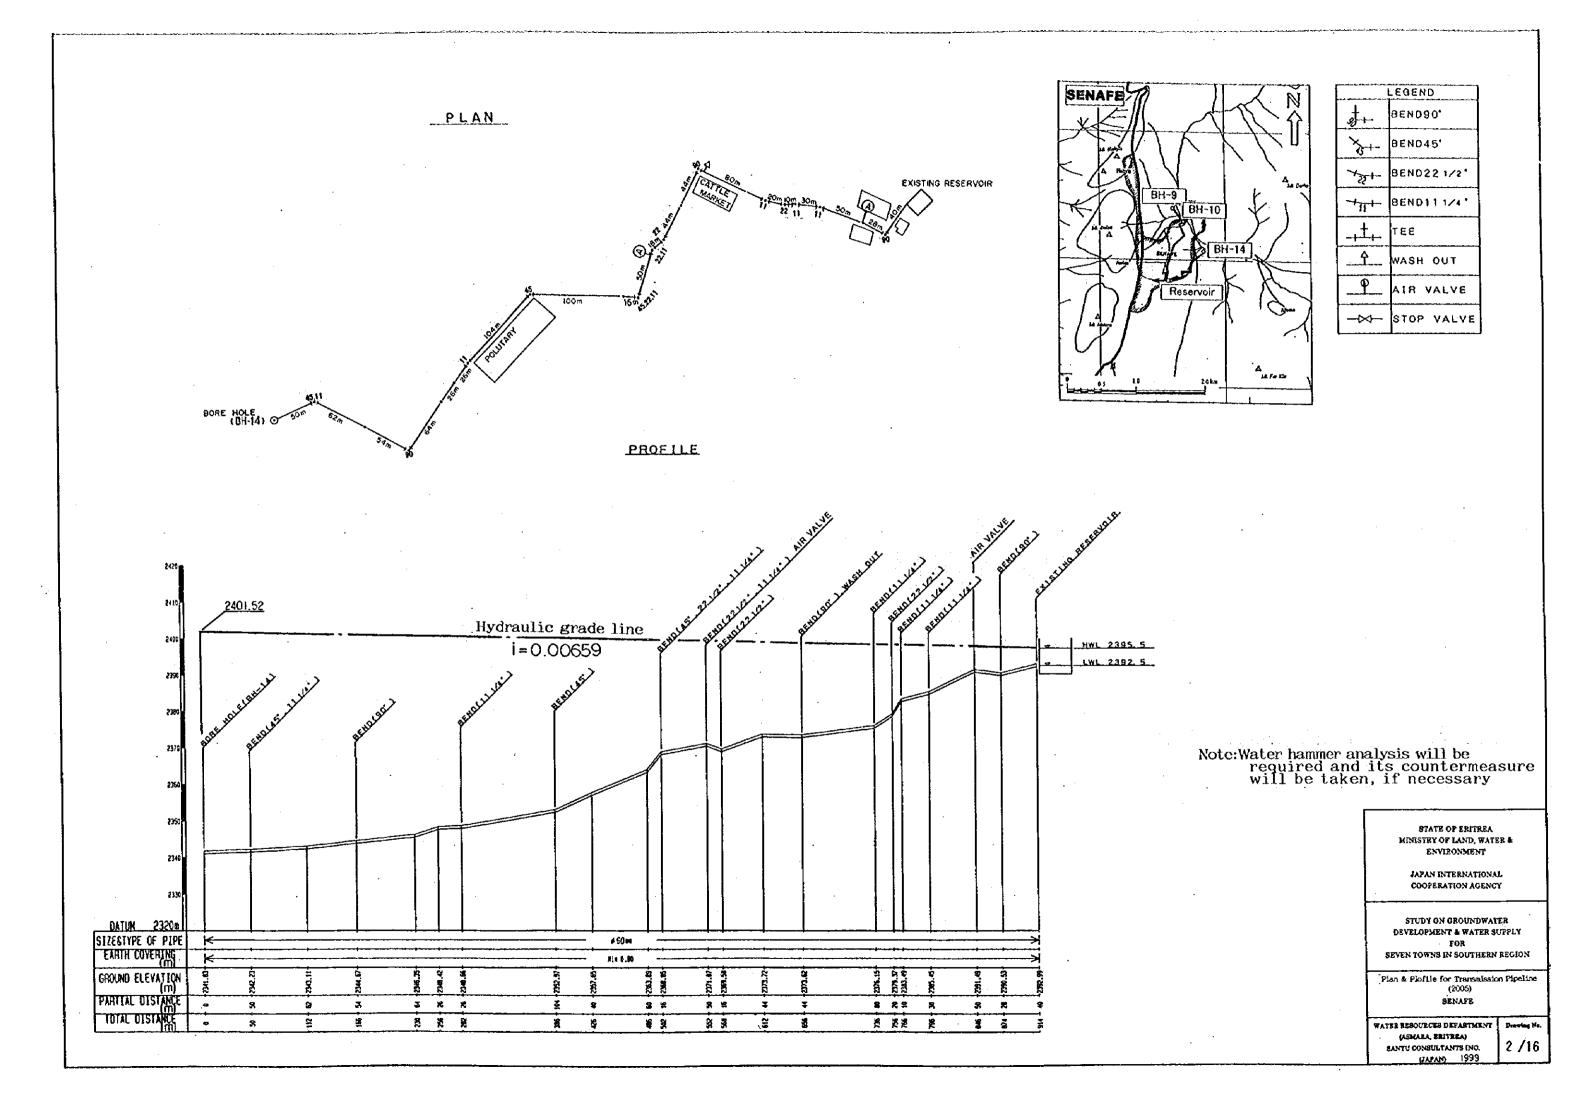

|                   | LEGEND      |
|-------------------|-------------|
| ş <del>-</del> +- | BEND90'     |
| ×3-+-             | BEN045'     |
| A55+              | BEND22 1/2" |
| -+11+-            | BEN011 1/4" |
| ±_                | TEE.        |
| <u></u>           | WASH OUT    |
| φ                 | AIR VALVE   |
| ->                | STOP VALVE  |

#### PROFILE

State of Eritrea Ministry of Land, water & Environment

JAPAN INTERNATIONAL COOPERATION AGENCY

Study on groundwater Development & water supply For Seven towns in Southern region

Plan & Profile for Transmission Pipeline (2005) SENAFE

WATER RESOURCES DEPARTMENT Driving Na(ASSAURA, ERITERA)

BAINTU CONSULTANTS INC. 3 /16

(JAFAN) 1993

D-ELEVATION

B D

A-ELEVATION

B-ELEVATION

C-ELEVATION