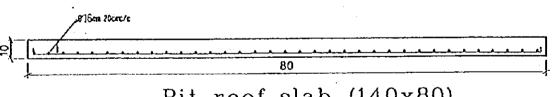

## DOUBLE PIT VIP LATRINE

Section 'A-A' Scate 1:50

Section 'B'B'

Pit roof slab (140x80)

<u>Detail 'A'</u>
Scotle 1:20

Byate of Eritrea Ministry of Land, Water & Environment

Japan international Cooperation agency

Study on groundwater Development & Water Supply For Seven towns in Southern Region

DOUBLE PIT VIP LATRINE

WATER RESOURCES DEPARTMENT Driving (ASSAULA ERITREA)

BANTU CONSULTANTS INC. 16/1

|    | · |  |  |
|----|---|--|--|
|    |   |  |  |
|    |   |  |  |
|    |   |  |  |
|    |   |  |  |
|    |   |  |  |
|    |   |  |  |
| •. |   |  |  |
|    |   |  |  |
|    |   |  |  |
|    |   |  |  |
|    |   |  |  |
|    |   |  |  |
|    |   |  |  |