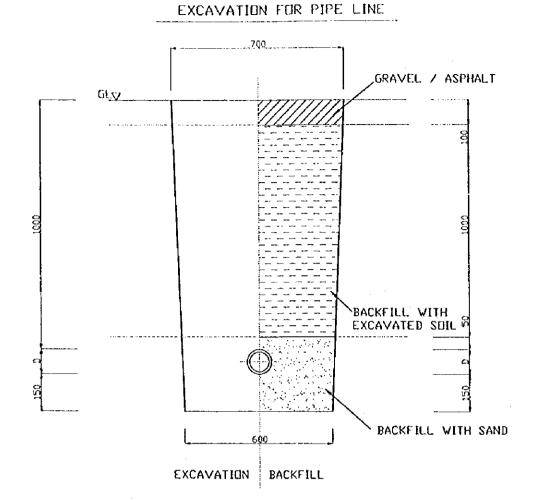

STATE OF ERITREA MINISTRY OF LAND, WATER & ENVIRONMENT

> JAPAN INTERNATIONAL COOPERATION AGENCY

STUDY ON GROUNDWATER DEVELOPMENT & VATER SUPPLY SEVEN TOWNS IN SOUTHERN REGION

TYPICAL EXCAVATION,

JOINT PROTECTION & CROSSING RIVER

WATER RESBURCES DEPARTMENT Drawing No.

SANYU CONSULTANTS INC. 12/16 (JAPAN) 1999

CRUSHED STONE