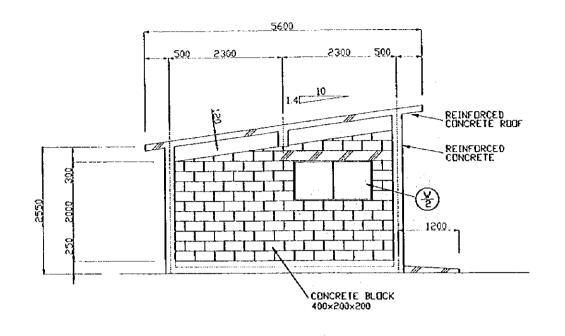

|                             |                         | W   |   | Ħ     |   | E |
|-----------------------------|-------------------------|-----|---|-------|---|---|
| 1                           | STEEL DOOR              | 800 | X | 1,900 | X | i |
| <del>(</del> <del>Y</del> ) | VINDOV WITH VIRED GLASS | 900 | x | 900   | X | 1 |

VINDOV WITH VIRED GLASS 900 X 900 X I

WINDOW WITH WIRED GLASS 900 X 600 X 3

SENAFE

WATER RESULTES DEPARTMENT Drawing No SANYU CONSULTANTS INC.
(JAPAN) 1999

8/16

STRUCTURE OF BOREHOLE PUMP STATION

STATE OF ERITREA
MINISTRY OF LAND, WATER &
ENVIRONMENT