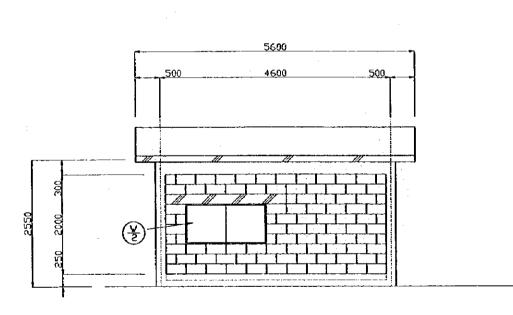

|                             |                         | W   |   | Ħ     |   | E |
|-----------------------------|-------------------------|-----|---|-------|---|---|
| 1                           | STEEL DOOR              | 800 | X | 1,900 | X | i |
| <del>(</del> <del>Y</del> ) | VINDOV WITH VIRED GLASS | 900 | x | 900   | X | 1 |

VINDOV WITH VIRED GLASS 900 X 900 X I

WINDOW WITH WIRED GLASS 900 X 600 X 3

SENAFE

WATER RESULTES DEPARTMENT Drawing No SANYU CONSULTANTS INC.
(JAPAN) 1999

8/16

STRUCTURE OF BOREHOLE PUMP STATION

STATE OF ERITREA
MINISTRY OF LAND, WATER &
ENVIRONMENT