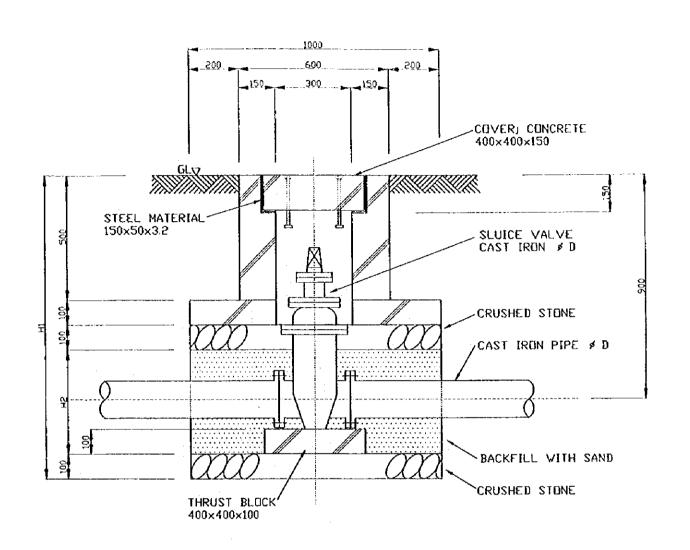

10/16

TYPICAL VALVE BOX

WATER RESOURCES DEPARTMENT Drawing No SANYU CONSULTANTS INC. CJAPAND 1999

TYPICAL RIVER CROSSING WORK

REMARKS + THRUST CONCRETE SHALL BE CASTED AT THE HORIZONTAL BENDS, VERTICAL BENDS, TEES, END POINTS OF PIPE.