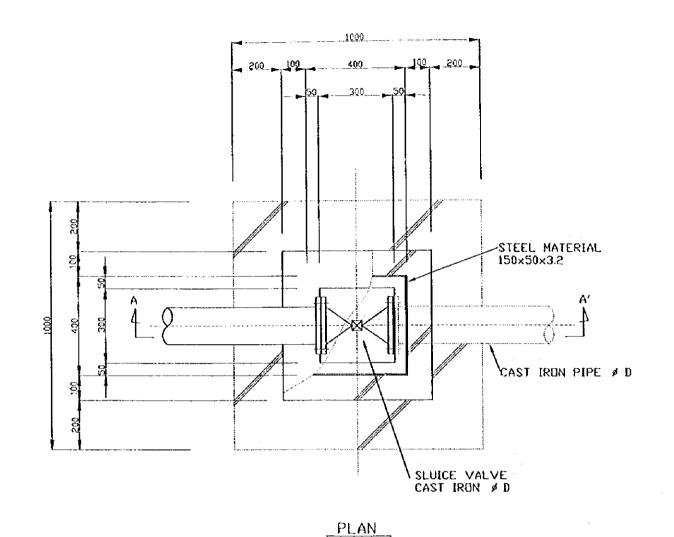

10/16

TYPICAL VALVE BOX

WATER RESOURCES DEPARTMENT Drawing No SANYU CONSULTANTS INC. CJAPAND 1999

TYPICAL RIVER CROSSING WORK

REMARKS + THRUST CONCRETE SHALL BE CASTED AT THE HORIZONTAL BENDS, VERTICAL BENDS, TEES, END POINTS OF PIPE.