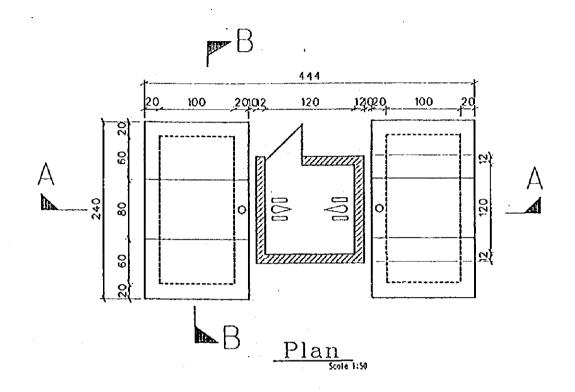

## DOUBLE PIT VIP LATRINE

Section 'A-A' Scate 1:50

Section 'B'B'

Pit roof slab (140x80)

<u>Detail 'A'</u>
Scotle 1:20

Byate of Eritrea Ministry of Land, Water & Environment

Japan international Cooperation agency

Study on groundwater Development & Water Supply For Seven towns in Southern Region

DOUBLE PIT VIP LATRINE

WATER RESOURCES DEPARTMENT Driving (ASSAULA ERITREA)

BANTU CONSULTANTS INC. 16/1

|    | · |  |  |
|----|---|--|--|
|    |   |  |  |
|    |   |  |  |
|    |   |  |  |
|    |   |  |  |
|    |   |  |  |
|    |   |  |  |
| •. |   |  |  |
|    |   |  |  |
|    |   |  |  |
|    |   |  |  |
|    |   |  |  |
|    |   |  |  |
|    |   |  |  |