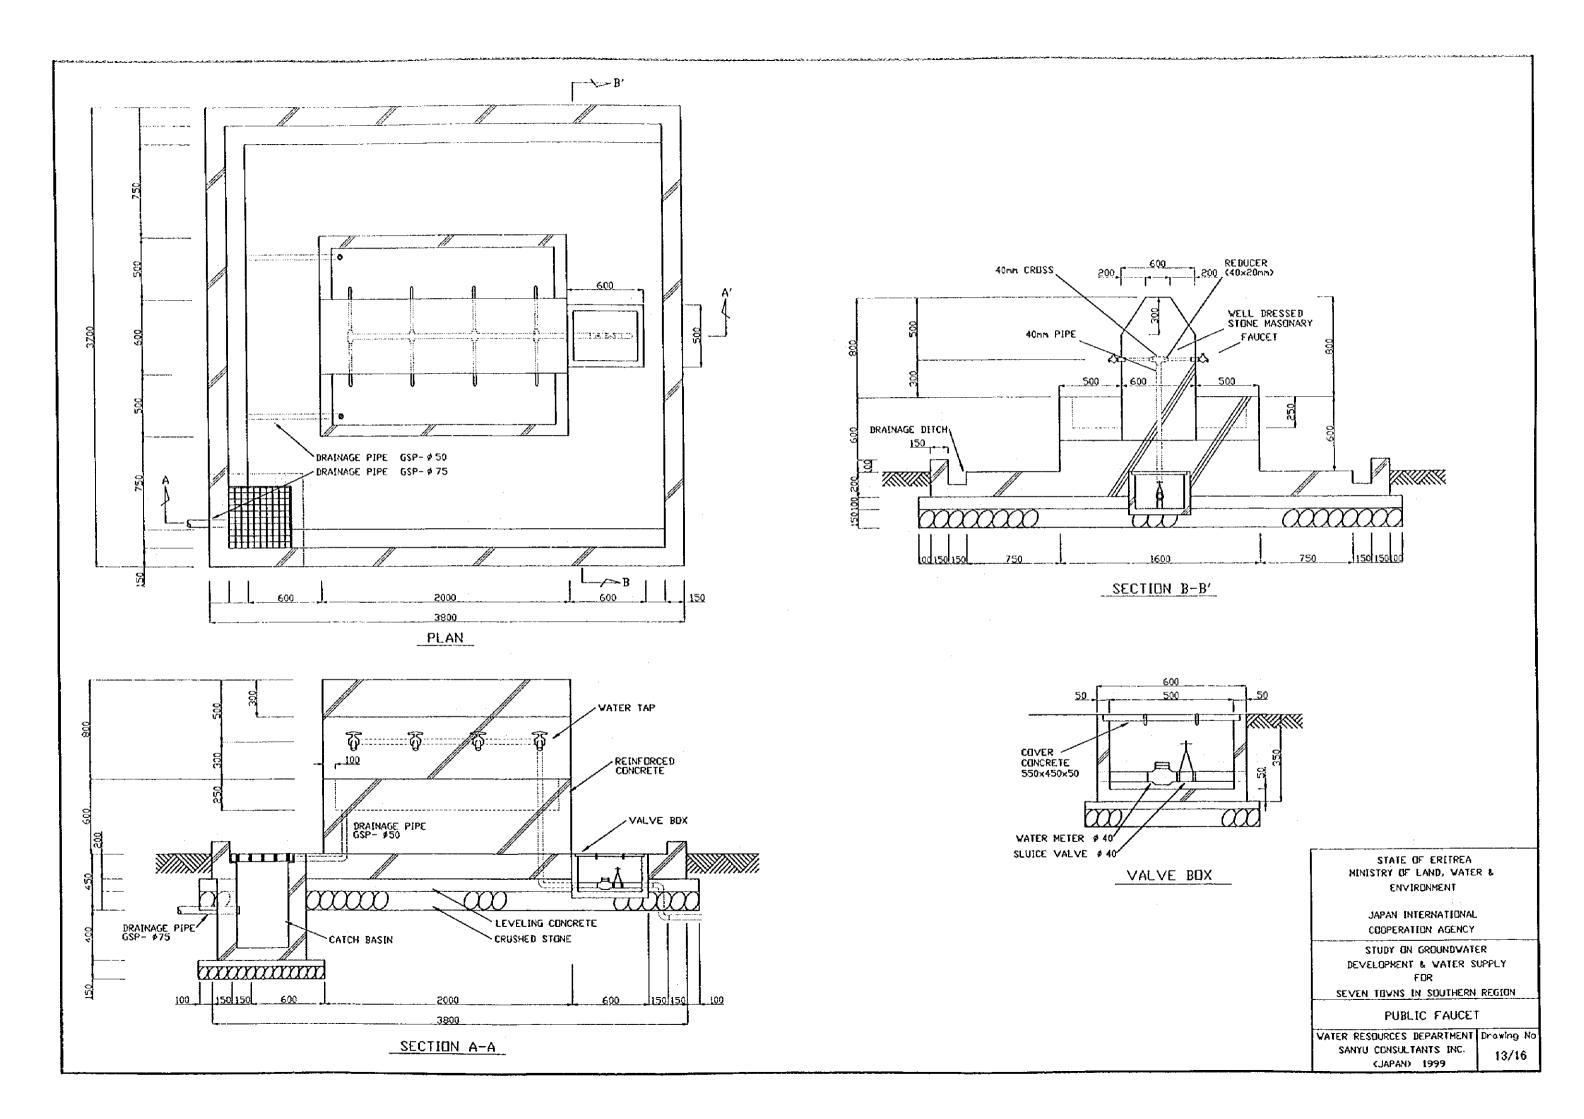

# Table of Contents (SENAFE)

| 1. Land Use and Zone Boundary                             | Drawing No. 1/16  |
|-----------------------------------------------------------|-------------------|
| 2. Plan & Profile for Transmission Pipeline (1/2)         | Drawing No. 2/16  |
| 3. Plan & Profile for Transmission Pipeline (2/2)         | Drawing No. 3/16  |
| 4. Plan of Distribution Pipeline (2005)                   | Drawing No. 4/16  |
| 5. Plan of Distribution Pipeline (2010)                   | Drawing No. 5/16  |
| 6. Plan of Distribution Pipeline (2015)                   | Drawing No. 6/16  |
| 7. Location of Proposed Communal Water Point              | Drawing No. 7/16  |
| 8. Structure of Borehole Pump Station                     | Drawing No. 8/16  |
| 9. Borehole Pump Station                                  | Drawing No. 9/16  |
| 10. Typical Valve Box                                     | Drawing No. 10/16 |
| 11. Typical Air Valve and Washout Valve                   | Drawing No. 11/16 |
| 12. Typical Excavation, Joint Protection & Crossing River | Drawing No. 12/16 |
| 13. Public Faucet                                         | Drawing No. 13/16 |
| 14. School Latrine                                        | Drawing No. 14/16 |
| 15. School Latrine                                        | Drawing No. 15/16 |
| 16. Double Pit VIP Latrine                                | Drawing No. 16/16 |
|                                                           |                   |