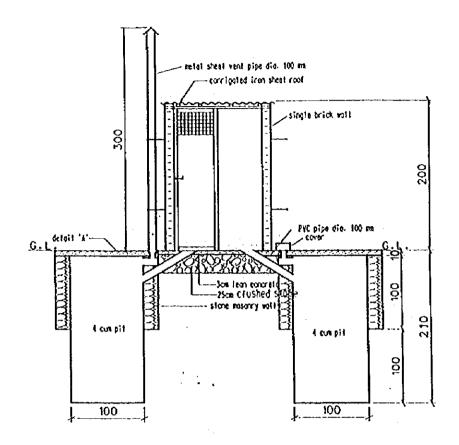

## DOUBLE PIT VIP LATRINE

Section 'A-A' Scate 1:50

Section 'B'B'

Pit roof slab (140x80)

<u>Detail 'A'</u>
Scotle 1:20

Byate of Eritrea Ministry of Land, Water & Environment

Japan international Cooperation agency

Study on groundwater Development & Water Supply For Seven towns in Southern Region

DOUBLE PIT VIP LATRINE

WATER RESOURCES DEPARTMENT Driving (ASSAULA ERITREA)

BANTU CONSULTANTS INC. 16/1

|    | · |  |  |
|----|---|--|--|
|    |   |  |  |
|    |   |  |  |
|    |   |  |  |
|    |   |  |  |
|    |   |  |  |
|    |   |  |  |
| •. |   |  |  |
|    |   |  |  |
|    |   |  |  |
|    |   |  |  |
|    |   |  |  |
|    |   |  |  |
|    |   |  |  |