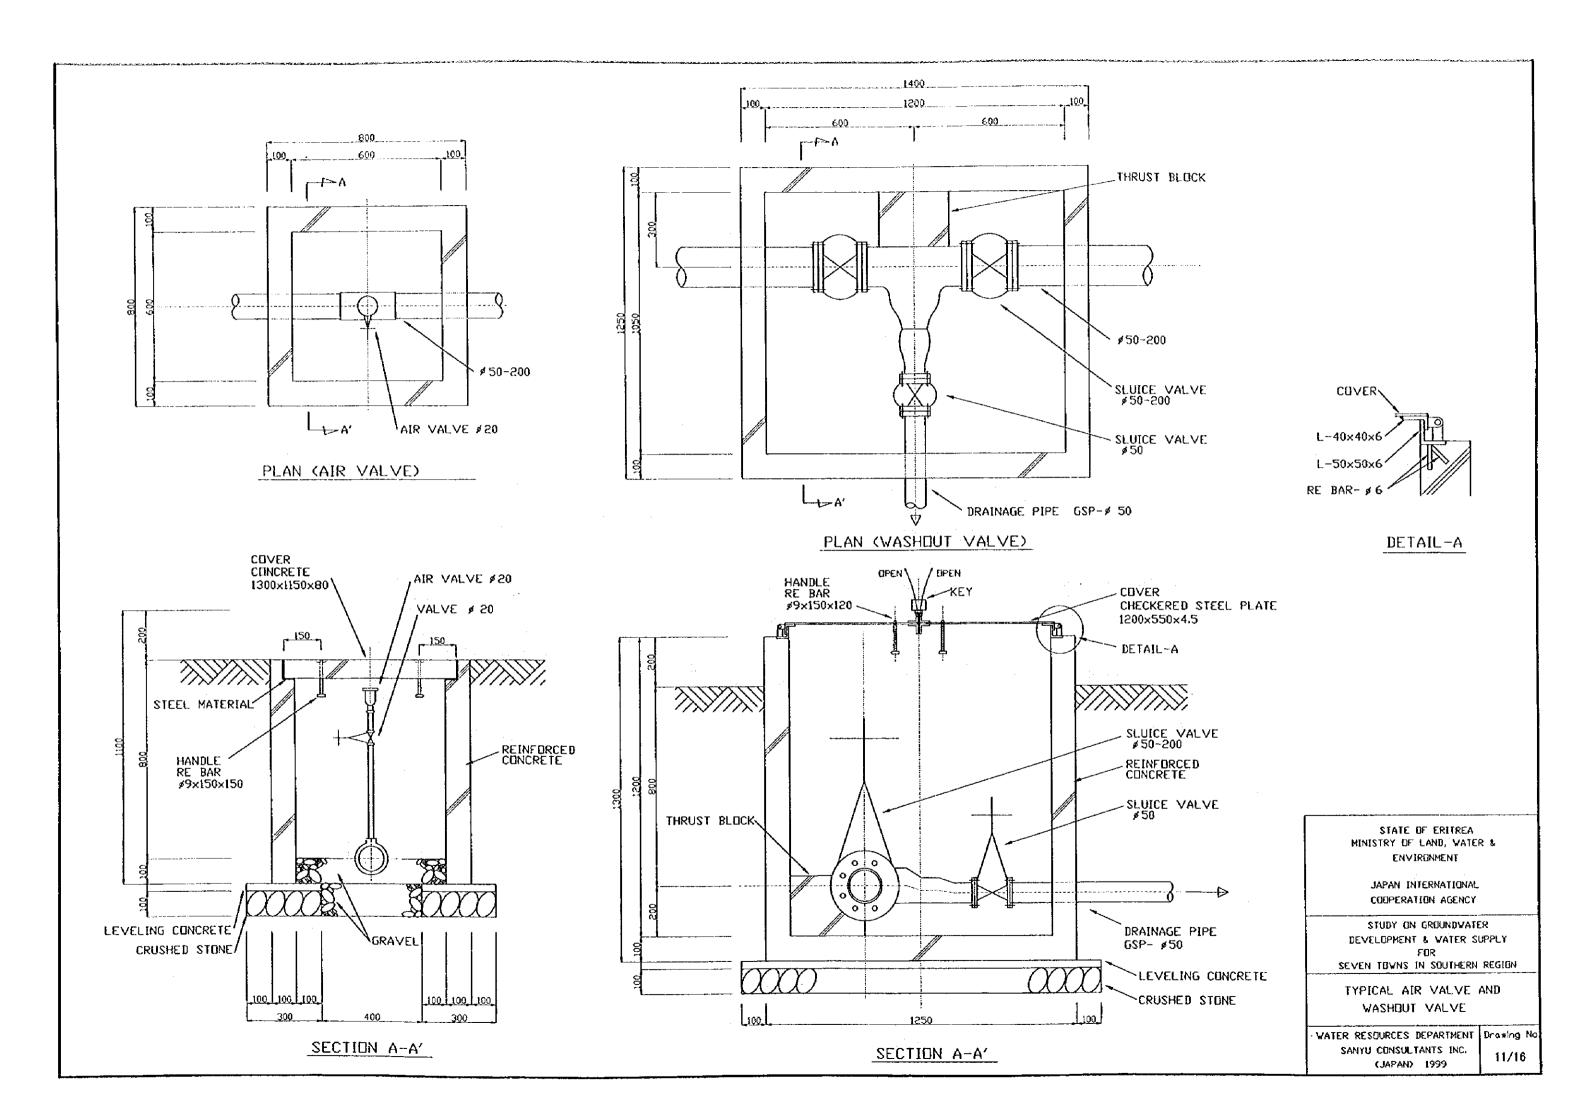

# Table of Contents (SENAFE)

| 1. Land Use and Zone Boundary                             | Drawing No. 1/16  |
|-----------------------------------------------------------|-------------------|
| 2. Plan & Profile for Transmission Pipeline (1/2)         | Drawing No. 2/16  |
| 3. Plan & Profile for Transmission Pipeline (2/2)         | Drawing No. 3/16  |
| 4. Plan of Distribution Pipeline (2005)                   | Drawing No. 4/16  |
| 5. Plan of Distribution Pipeline (2010)                   | Drawing No. 5/16  |
| 6. Plan of Distribution Pipeline (2015)                   | Drawing No. 6/16  |
| 7. Location of Proposed Communal Water Point              | Drawing No. 7/16  |
| 8. Structure of Borehole Pump Station                     | Drawing No. 8/16  |
| 9. Borehole Pump Station                                  | Drawing No. 9/16  |
| 10. Typical Valve Box                                     | Drawing No. 10/16 |
| 11. Typical Air Valve and Washout Valve                   | Drawing No. 11/16 |
| 12. Typical Excavation, Joint Protection & Crossing River | Drawing No. 12/16 |
| 13. Public Faucet                                         | Drawing No. 13/16 |
| 14. School Latrine                                        | Drawing No. 14/16 |
| 15. School Latrine                                        | Drawing No. 15/16 |
| 16. Double Pit VIP Latrine                                | Drawing No. 16/16 |
|                                                           |                   |

|                   | LEGEND      |
|-------------------|-------------|
| ş <del>-</del> +- | BEND90'     |
| ×3-+-             | BEN045'     |
| A55+              | BEND22 1/2" |
| -+11+-            | BEN011 1/4" |
| ±_                | TEE.        |
| <u></u>           | WASH OUT    |
| φ                 | AIR VALVE   |
| ->                | STOP VALVE  |