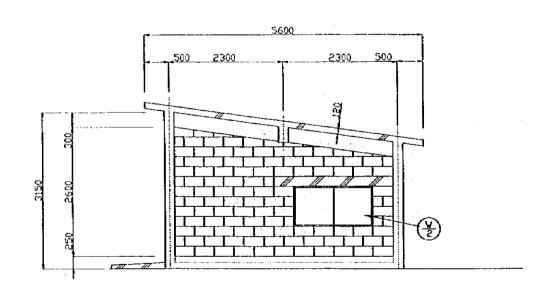

|                             |                         | W   |   | Ħ     |   | E |
|-----------------------------|-------------------------|-----|---|-------|---|---|
| 1                           | STEEL DOOR              | 800 | X | 1,900 | X | i |
| <del>(</del> <del>Y</del> ) | VINDOV WITH VIRED GLASS | 900 | x | 900   | X | 1 |

VINDOV WITH VIRED GLASS 900 X 900 X I

WINDOW WITH WIRED GLASS 900 X 600 X 3

SENAFE

WATER RESULTES DEPARTMENT Drawing No SANYU CONSULTANTS INC.
(JAPAN) 1999

8/16

STRUCTURE OF BOREHOLE PUMP STATION

STATE OF ERITREA
MINISTRY OF LAND, WATER &
ENVIRONMENT