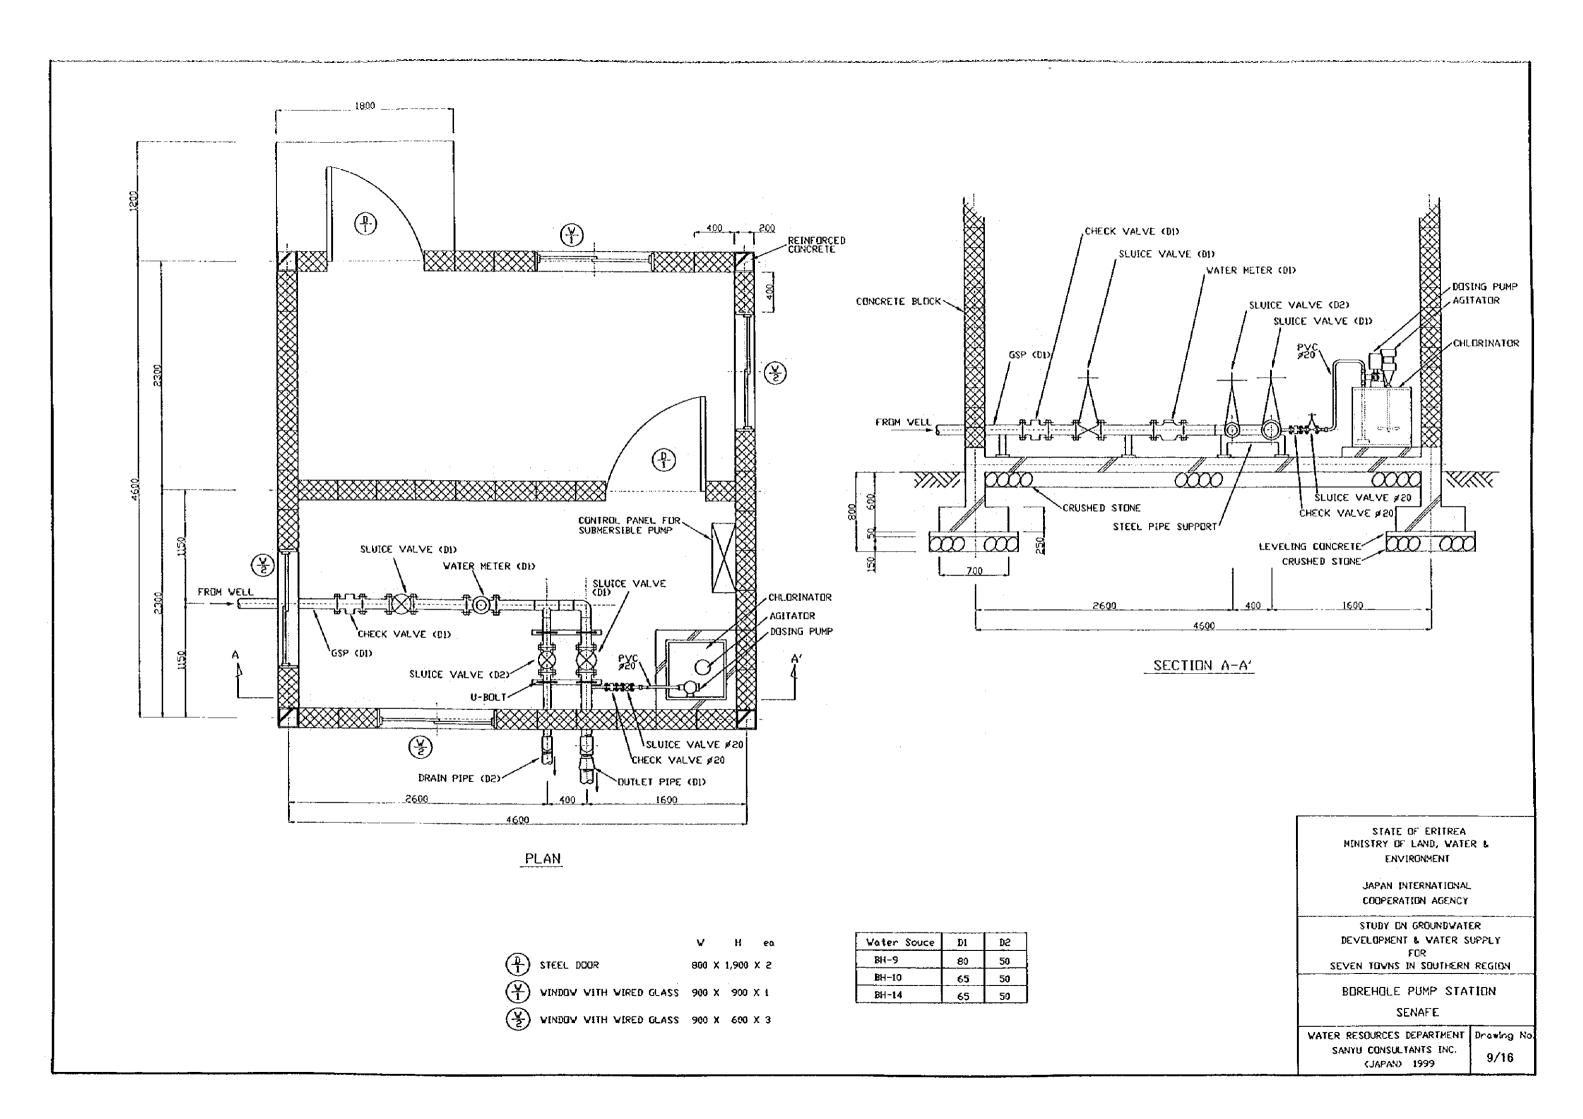

|                             |                         | W   |   | Ħ     |   | E |
|-----------------------------|-------------------------|-----|---|-------|---|---|
| 1                           | STEEL DOOR              | 800 | X | 1,900 | X | i |
| <del>(</del> <del>Y</del> ) | VINDOV WITH VIRED GLASS | 900 | x | 900   | X | 1 |

VINDOV WITH VIRED GLASS 900 X 900 X I

WINDOW WITH WIRED GLASS 900 X 600 X 3

SENAFE

WATER RESULTES DEPARTMENT Drawing No SANYU CONSULTANTS INC.
(JAPAN) 1999

8/16

STRUCTURE OF BOREHOLE PUMP STATION

STATE OF ERITREA
MINISTRY OF LAND, WATER &
ENVIRONMENT

JAPAN INTERNATIONAL COOPERATION AGENCY

STUDY ON GROUNDWATER

DEVELOPMENT & VATER SUPPLY

FOR

SEVEN TOWNS IN SOUTHERN REGION

SECTION A-A'

COVER

| - | øD  | HI   | H2  |
|---|-----|------|-----|
|   | 50  | 1180 | 380 |
|   | 80  | 1200 | 400 |
|   | 100 | 1220 | 420 |
|   | 125 | 1250 | 450 |
|   | 150 | 1280 | 480 |
|   | 200 | 1330 | 530 |