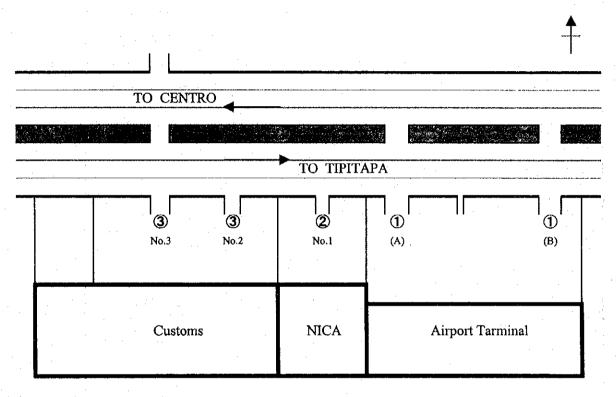

ght, type of load, etc. were interviewed. In addition, the type of cargo vehicles was classified in to nine (9) categories as follows:

| 1. | Van/Pick-up/Station Wagon | 2. | Light Cargo Truck   |
|----|---------------------------|----|---------------------|
| 3. | Truck 2-axle              | 4. | Truck 3-axle        |
| 5. | Dump Truck                | 6. | Trailer w/Container |
| 7. | Trailer Head Only         | 8  | Tank Lorry          |

# 3) Survey Location

Survey stations selected were:

Mixer

- A. Entrance and exit of the airport terminal
- B. Entrance/exit of airport workers
- C. Two (2) gates of the customs

The location is shown in Figure 9.1.

# 4) Survey Schedule

The survey was conducted on February 13, 1998 for 12 hours (7:00 - 19:00).

Figure 9.1 Airport Survey Stations



Figure 9.2
Airport OD Interview Survey Form

| Encuesta de Tráfico de Aeropuerto                                                                                                                                                                                                                                                                                                                     | 1        | JICA - ALMA<br>PLAN MAESTRO DE TRANSPORTE DE<br>LA MUNICIPALIDAD DE MANAGUA |   |  |  |  |  |
|-------------------------------------------------------------------------------------------------------------------------------------------------------------------------------------------------------------------------------------------------------------------------------------------------------------