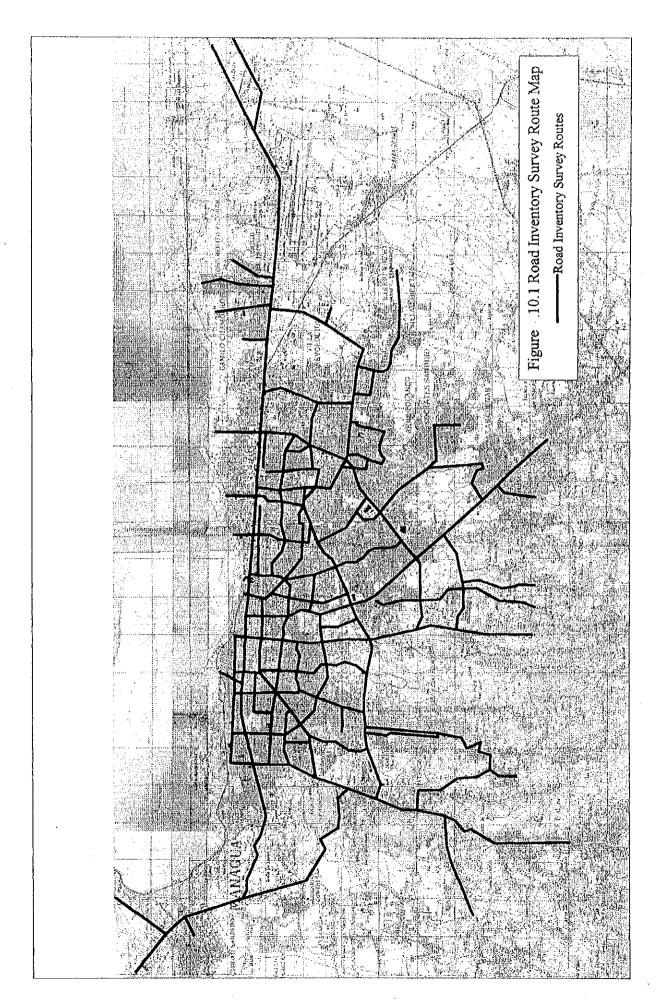

d Other Structures                                |
| 5. | Side Friction (indicative), Land Use and Parking            |
| 6. | Terrain                                                     |
| 7. | Traffic Safety, Control and Management Facilities/Equipment |
| 8. | Others (Flooding and Drainage)                              |
| 9. | Road Cross Section                                          |

#### 3) Survey Method and Schedule

The survey was conducted by two groups. Each group consisted of six (6) surveyors, one (1) supervisor and one (1) vehicle. Six surveyors were divided into three sub-groups. The surveyors walked down along the streets by sub-group and filled up the field survey form. (Refer to Figures 10.2)

The field survey was conducted for two (2) weeks in early February 1998.



# ESTUDIO DE INVENTARIO VIAL ENCUESTA DE CAMPO

(Field Chart)

| 0.1 Ano Mes Dia Hora                                                    | 0.2 Dia de     | e la Semana