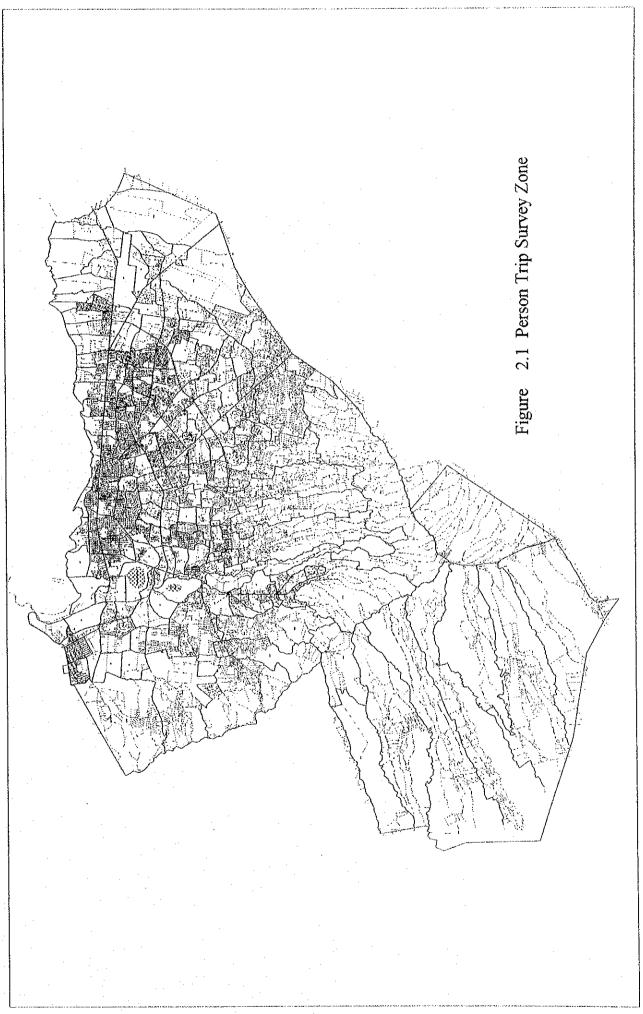

The zoning is shown in Figure 2.1, 2.2 and 2.3 for Central Area of Managua, Entire Managua and outside Managua, respectively. Note that this zoning is only for the purpose of compiling survey data. For traffic analysis, the zones should be aggregated depending on the purpose.