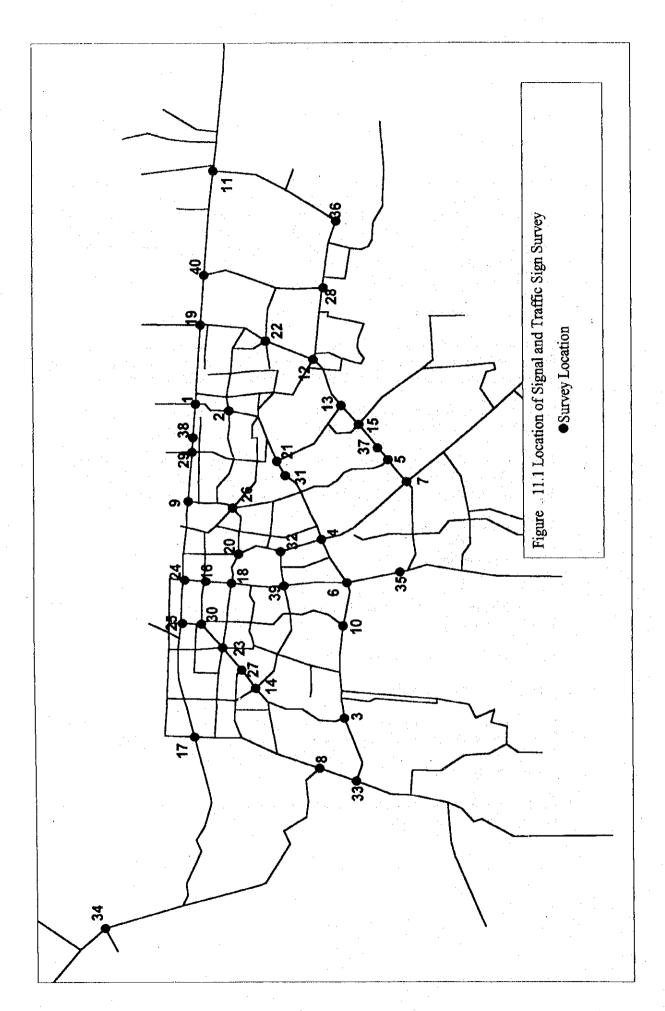

roundabout intersection and the remaining five (5) intersections are only with traffic sings and road marking.

Survey items were as follows:

- 1. Intersection Name
- 2. Traffic Signal: Location and Type

Phasing

- 3. Traffic Sign: Location and Type
- 4. Intersection layout

The survey form is shown in Figure 11.2.

#### 3) Survey Method and Schedule

A team of two (2) surveyors visited all the survey stations in the Study Area using a car. Firstly, they observed the layout of intersection and location of signal, signs as well as road markings. For signalized intersection, they measured signal phases in three (3) time periods; morning peak, off peak and evening peak.

The field survey started and ended in March 1998 and the survey duration (2 surveyors and 1 driver) was seven (7) days.



Figure 11.2
Intersection Inventory Survey Form Comprehensive transportation plan in the municipality of Managua

| INTERSECTION INVENTORY SURVEY (TRAFFIC SIGNAL AND ROAD SIGN) | No.00 | Sheet No.1 |
|--------------------------------------------------------------|-------|------------|
| 1.Location No. 00                                            | ·     |            |
| 2.Name of Intersection / Road Name                           |       |            |
| 3.Survey Date                                                |       |            |
|                                                              |       |            |
|                                                              | ·     |            |
| 4.1 Signal Location and Existing Condition                   |       |