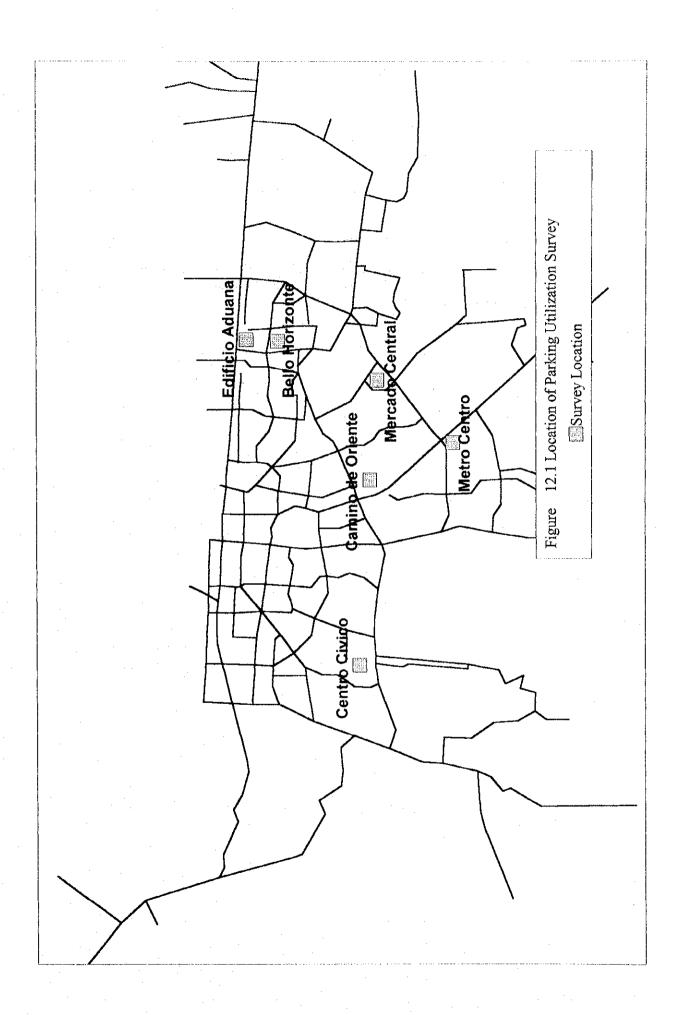

-----------------------------------------------|-----------------------------------------------------|
|    | Customs Building                                     | Institutional                                       |
| 2. | Centro Civico (Civic Center) (Municipality Building) | Institutional                                       |
| 3. | Bello Horizonte Mall                                 | Commercial and Business (East, Old developed area)  |
| 4. | Central Market<br>(Mercado R.Huembes)                | Commercial (Low/Medium class)                       |
| 5. | Metro Center Mall                                    | Commercial (High class)                             |
| 6. | Camino de Oriente Mall                               | Commercial and Business (South, New developed area) |



## 3) Survey Method and Schedule

1. Parking Inventory Survey

The survey was conducted by two (2) surveyors with a car. They visited all major off-street parkings and filled the survey form presented in Figure 12.2.

The survey was carried out in early March, 1998. The survey duration was three (3) days.

# 2. Parking Utilization Survey

Ten (10) surveyors and one (1) supervisor carried out the survey in two (2) days, in early March 1998, using the same traffic count survey form as the Traffic Count Survey (refer to Figure 6.2).

Parking Inventory Survey Form Figure 12.2

ENCUESTA DE INVENTARIO DE PARQUEOS

| Fecha:   |        | 8                  | Nombre del Area:                              |                                                         |                 |