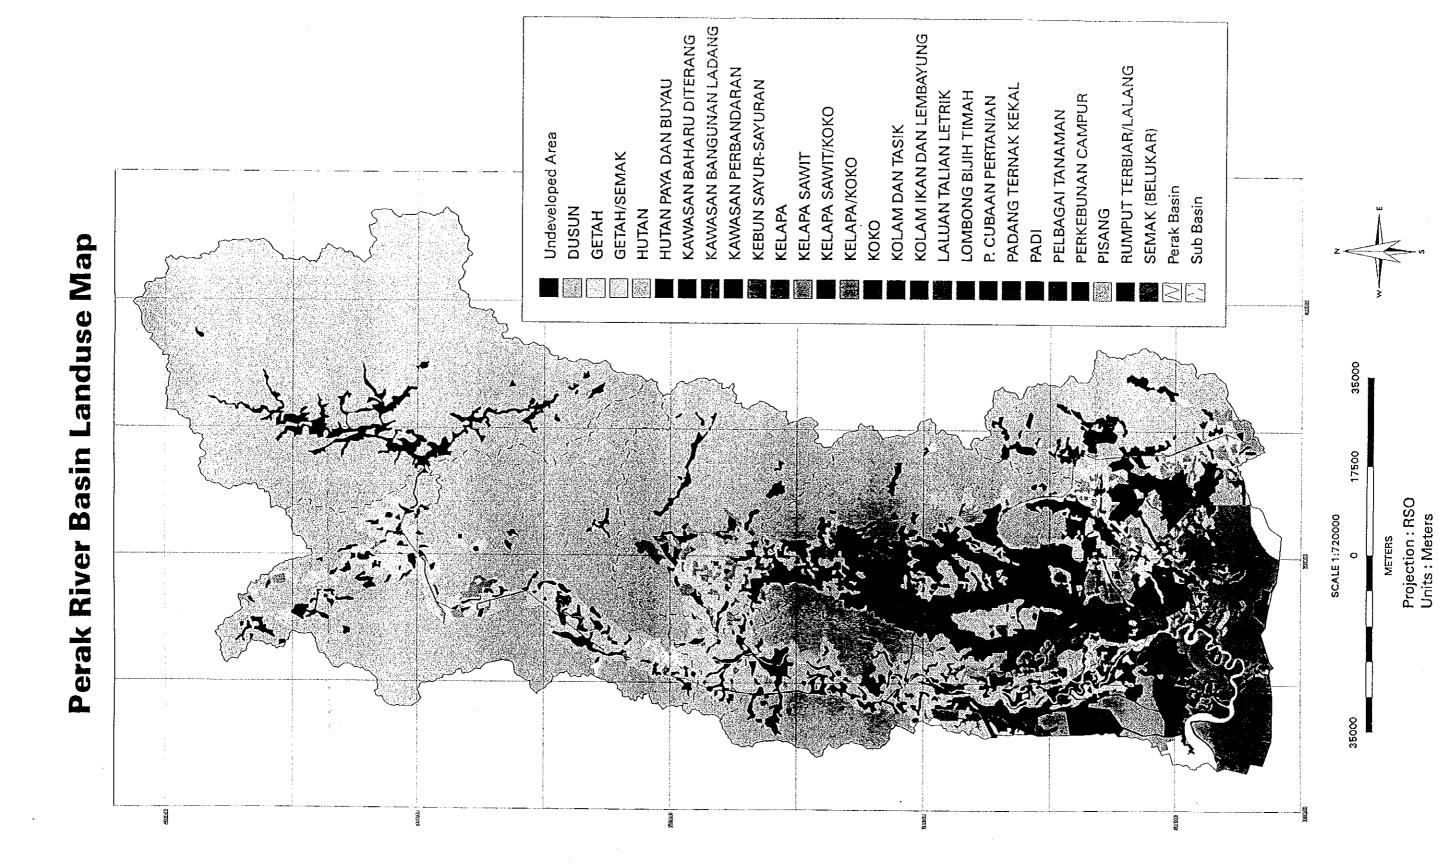

### TABLE OF CONTENTS

.

þ

nella.

A

| PERAK STATE ADMINISTRATION MAP                  | I- 1 |
|-------------------------------------------------|------|
| PERAK STATE FUTURE LANDUSE MAP                  | I- 2 |
| PERAK RIVER BASIN BASE MAP                      | I- 3 |
| PERAK RIVER BASIN GEOLOGICAL MAP                | I- 4 |
| PERAK RIVER BASIN LANDUSE MAP                   | I- 5 |
| PERAK RIVER BASIN SOIL MAP                      | I- 6 |
| DOMESTIC INDUSTRY INTAKE POINTS AND SUPPLY AREA | I- 7 |
| IRRIGATION INTAKE POINTS AND SUPPLY AREA        | I- 8 |
| PERAK RIVER BASIN CADASTRAL MAP                 | I- 9 |