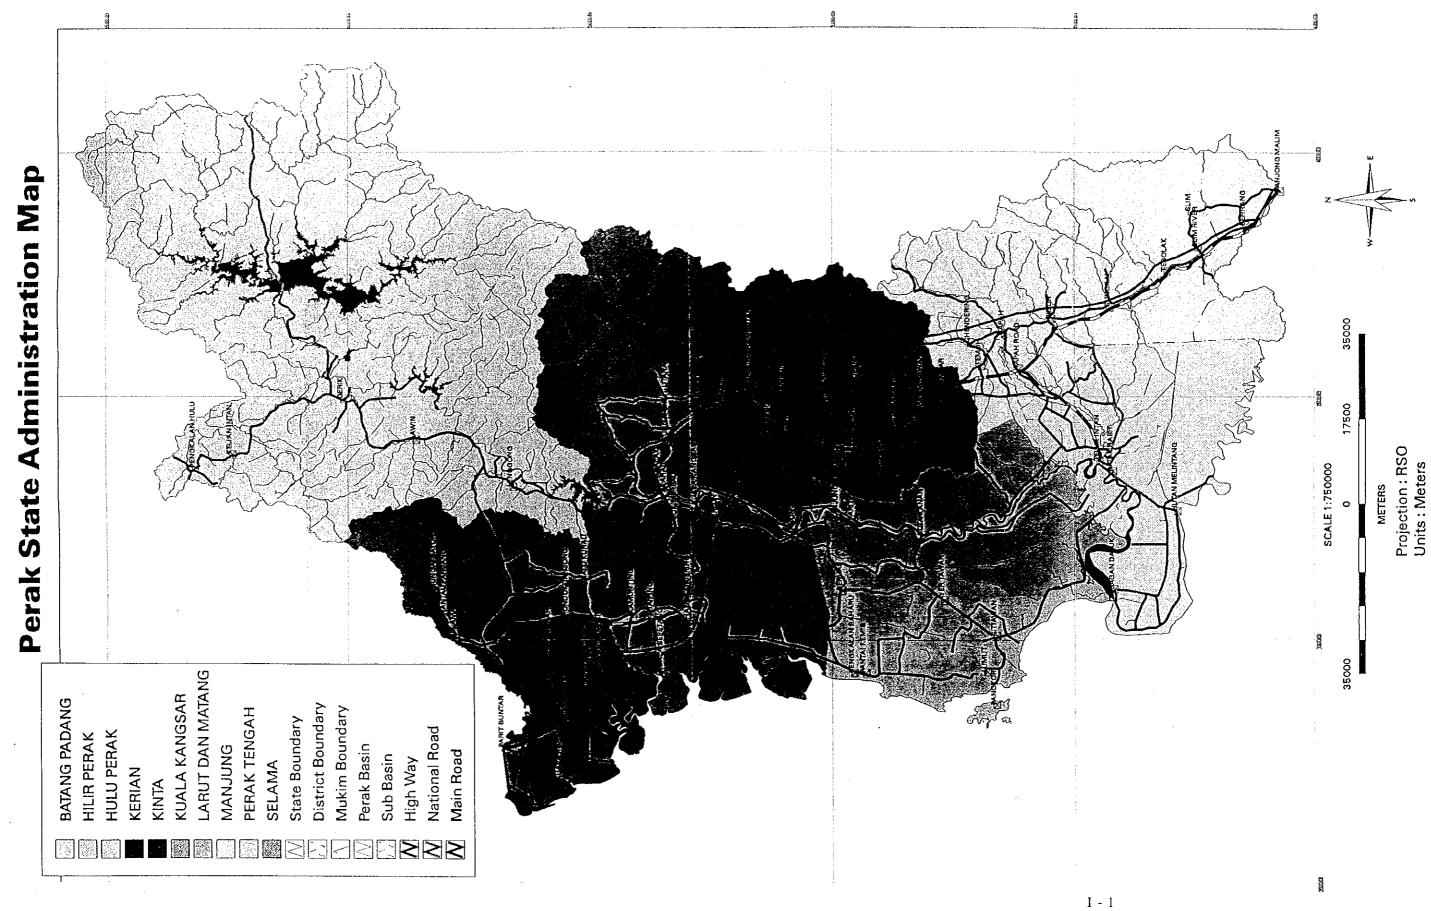

### TABLE OF CONTENTS

.

þ

nella.

A

| PERAK STATE ADMINISTRATION MAP                  | I- 1 |
|-------------------------------------------------|------|
| PERAK STATE FUTURE LANDUSE MAP                  | I- 2 |
| PERAK RIVER BASIN BASE MAP                      | I- 3 |
| PERAK RIVER BASIN GEOLOGICAL MAP                | I- 4 |
| PERAK RIVER BASIN LANDUSE MAP                   | I- 5 |
| PERAK RIVER BASIN SOIL MAP                      | I- 6 |
| DOMESTIC INDUSTRY INTAKE POINTS AND SUPPLY AREA | I- 7 |
| IRRIGATION INTAKE POINTS AND SUPPLY AREA        | I- 8 |
| PERAK RIVER BASIN CADASTRAL MAP                 | I- 9 |

# Perak State Administration Nap

I - 3

I - 4

6

( 🌖

I - 5

0

. I - 6