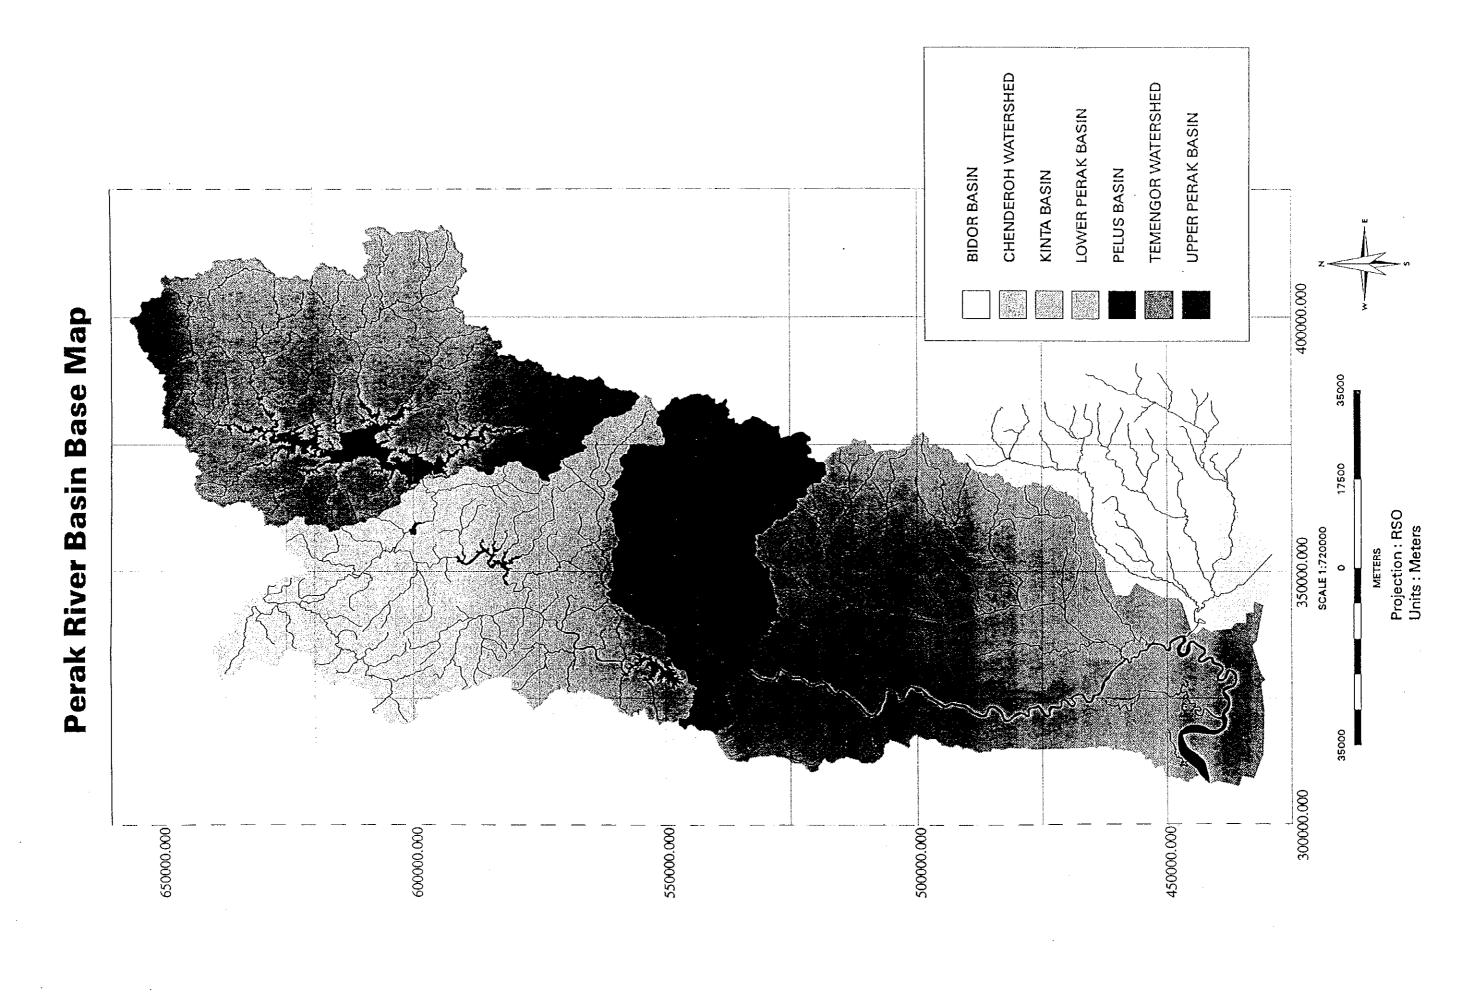

### TABLE OF CONTENTS

.

þ

nella.

A

| PERAK STATE ADMINISTRATION MAP                  | I- 1 |
|-------------------------------------------------|------|
| PERAK STATE FUTURE LANDUSE MAP                  | I- 2 |
| PERAK RIVER BASIN BASE MAP                      | I- 3 |
| PERAK RIVER BASIN GEOLOGICAL MAP                | I- 4 |
| PERAK RIVER BASIN LANDUSE MAP                   | I- 5 |
| PERAK RIVER BASIN SOIL MAP                      | I- 6 |
| DOMESTIC INDUSTRY INTAKE POINTS AND SUPPLY AREA | I- 7 |
| IRRIGATION INTAKE POINTS AND SUPPLY AREA        | I- 8 |
| PERAK RIVER BASIN CADASTRAL MAP                 | I- 9 |