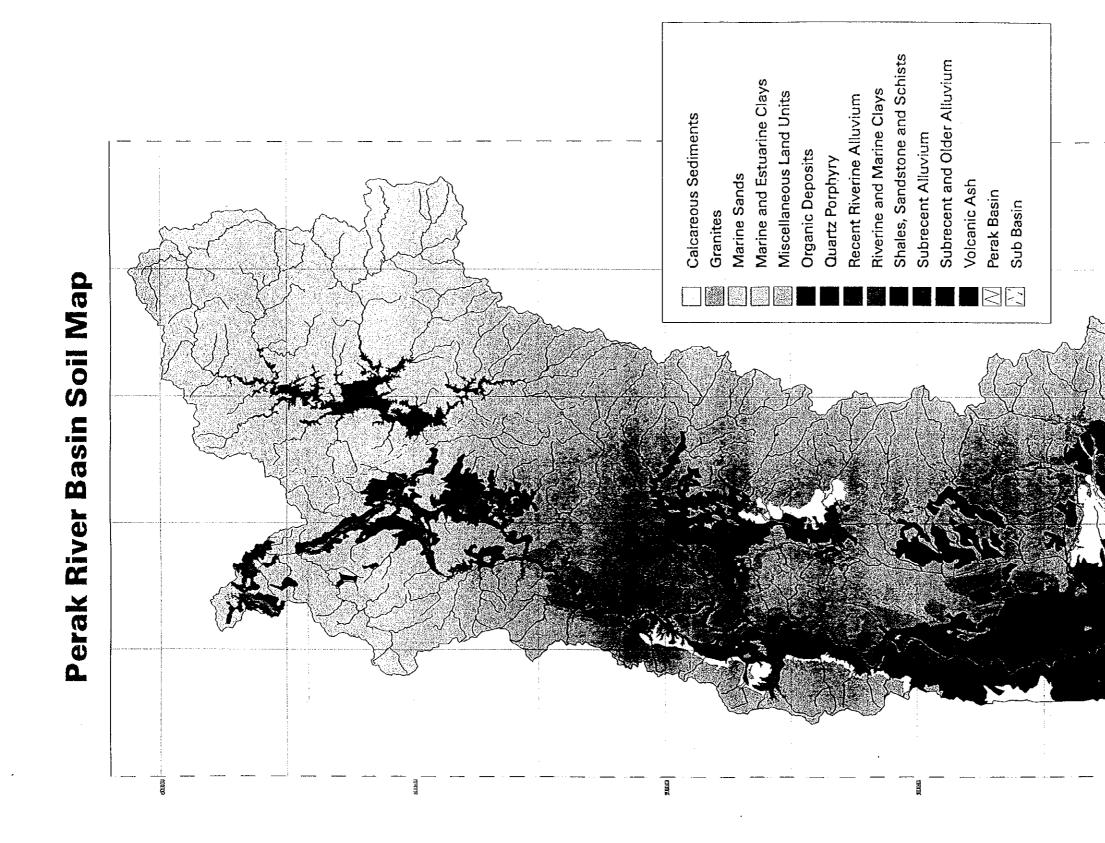

### TABLE OF CONTENTS

.

þ

nella.

A

| PERAK STATE ADMINISTRATION MAP                  | I- 1 |
|-------------------------------------------------|------|
| PERAK STATE FUTURE LANDUSE MAP                  | I- 2 |
| PERAK RIVER BASIN BASE MAP                      | I- 3 |
| PERAK RIVER BASIN GEOLOGICAL MAP                | I- 4 |
| PERAK RIVER BASIN LANDUSE MAP                   | I- 5 |
| PERAK RIVER BASIN SOIL MAP                      | I- 6 |
| DOMESTIC INDUSTRY INTAKE POINTS AND SUPPLY AREA | I- 7 |
| IRRIGATION INTAKE POINTS AND SUPPLY AREA        | I- 8 |
| PERAK RIVER BASIN CADASTRAL MAP                 | I- 9 |