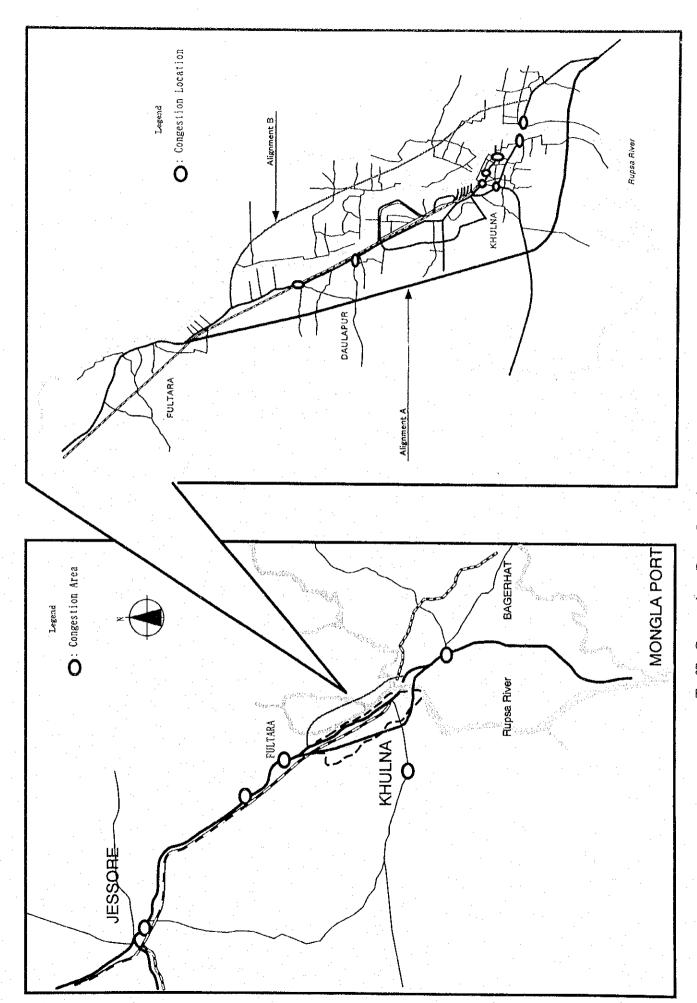

Fig B-4.2.1 Survey Locations in Khulna Surroundings

Fig B-4.2.2 Survey Locations in Khulna

Fig B-4.3.1 Motorized Vehicle Traffic Volume (AADT) in 1997/98

Table B-4.3.1 Bus Route

| ·          |          | BUS ROUTE                  | · · · · · · · · · · · · · · · · · · · |
|------------|----------|----------------------------|---------------------------------------|
| Serial No: |          | via                        |                                       |
| 1          | BAGERHAT | Khulna/ Jessore            | BENAPOLE                              |
| 2          | KHULNA   | Jiban nagar                | ALAMDANGA                             |
| 3          | KHULNA   | <u> </u>                   | BAGERHAT                              |
| 4          | KHULNA   |                            | BARISHAL                              |
| 5          | KHULNA   | Jessore                    | BENAPOLE                              |
| 6          | KHULNA   | Jenidaho                   | CHUADANGA                             |
| 7          | KHULNA   |                            | DACOPE                                |
| 8          | KHULNA   |                            | DHAKA                                 |
| 9          | KHULNA   | Mawa                       | DHAKA                                 |
| 10         | KHULNA   |                            | FAKIRHAT                              |
| 11         | KHULNA   |                            | FARIDPUR                              |
| 12         | KHULNA   |                            | FULTOLA                               |
| 13         | KHULNA   |                            | GOPALGANJ                             |
| 14         | KHULNA   |                            | JESSORE                               |
| 15         | KHULNA   |                            | JHENIDAHA                             |
| 16         | KHULNA   | Koia                       | KALIGONJ                              |
| 17         | KHULNA   | Jessore/Navaron            | KALIGONJ                              |
| 18         | KHULNA   | Jessor/Jhenaidah*          | KUSTIA                                |
| 19         | KHULNA   |                            | LAXMIPASA                             |
| 20         | KHULNA   |                            | MADARIPUR                             |
| 21         | KHULNA   | Arpara                     | MAGURA                                |
| 22         | KHULNA   | Jhenaidha                  | MAGURA                                |
| 23         | KHULNA   | kustia                     | MEHERPUR                              |
| 24         | KHULNA   | Chuadanga                  | MEHERPUR                              |
| 25         | KHULNA   | Karigonj/Chuadanga/Darsana | MEHERPUR                              |
| 26         | KHULNA   |                            | NARAIL                                |
| 27         | KHULNA   |                            | PAIKGACHA                             |
| 28         | KHULNA   |                            | SATKHIRA                              |
| 29         | RUPSA    |                            | BAGERHAT                              |
| 30         | RUPSA    |                            | BARISHAL                              |
| 31         | RUPSA    |                            | DHAKA                                 |
| 32         | RUPSA    | Fakirhat                   | MOLLAHAT                              |
| 33         | RUPSA    |                            | MONGLA                                |
| 34         | RUPSA    |                            | MOHISHPUR                             |
| 35         | RUPSA    |                            | RAMPAL                                |