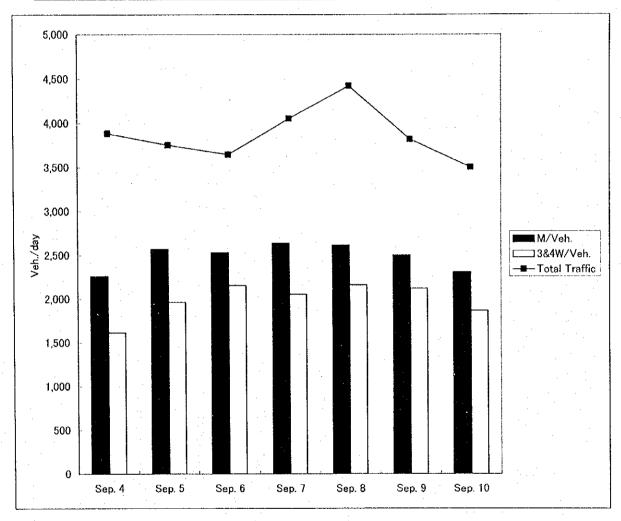

Fig B-4.2.1 Survey Locations in Khulna Surroundings

Fig B-4.2.2 Survey Locations in Khulna

Fig B-4.3.1 Motorized Vehicle Traffic Volume (AADT) in 1997/98

Table B-4.3.1 Bus Route

| ·          |          | BUS ROUTE                  | · · · · · · · · · · · · · · · · · · · |
|------------|----------|----------------------------|---------------------------------------|
| Serial No: |          | via                        |                                       |
| 1          | BAGERHAT | Khulna/ Jessore            | BENAPOLE                              |
| 2          | KHULNA   | Jiban nagar                | ALAMDANGA                             |
| 3          | KHULNA   | <u> </u>                   | BAGERHAT                              |
| 4          | KHULNA   |                            | BARISHAL                              |
| 5          | KHULNA   | Jessore                    | BENAPOLE                              |
| 6          | KHULNA   | Jenidaho                   | CHUADANGA                             |
| 7          | KHULNA   |                            | DACOPE                                |
| 8          | KHULNA   |                            | DHAKA                                 |
| 9          | KHULNA   | Mawa                       | DHAKA                                 |
| 10         | KHULNA   |                            | FAKIRHAT                              |
| 11         | KHULNA   |                            | FARIDPUR                              |
| 12         | KHULNA   |                            | FULTOLA                               |
| 13         | KHULNA   |                            | GOPALGANJ                             |
| 14         | KHULNA   |                            | JESSORE                               |
| 15         | KHULNA   |                            | JHENIDAHA                             |
| 16         | KHULNA   | Koia                       | KALIGONJ                              |
| 17         | KHULNA   | Jessore/Navaron            | KALIGONJ                              |
| 18         | KHULNA   | Jessor/Jhenaidah*          | KUSTIA                                |
| 19         | KHULNA   |                            | LAXMIPASA                             |
| 20         | KHULNA   |                            | MADARIPUR                             |
| 21         | KHULNA   | Arpara                     | MAGURA                                |
| 22         | KHULNA   | Jhenaidha                  | MAGURA                                |
| 23         | KHULNA   | kustia                     | MEHERPUR                              |
| 24         | KHULNA   | Chuadanga                  | MEHERPUR                              |
| 25         | KHULNA   | Karigonj/Chuadanga/Darsana | MEHERPUR                              |
| 26         | KHULNA   |                            | NARAIL                                |
| 27         | KHULNA   |                            | PAIKGACHA                             |
| 28         | KHULNA   |                            | SATKHIRA                              |
| 29         | RUPSA    |                            | BAGERHAT                              |
| 30         | RUPSA    |                            | BARISHAL                              |
| 31         | RUPSA    |                            | DHAKA                                 |
| 32         | RUPSA    | Fakirhat                   | MOLLAHAT                              |
| 33         | RUPSA    |                            | MONGLA                                |
| 34         | RUPSA    |                            | MOHISHPUR                             |
| 35         | RUPSA    |                            | RAMPAL                                |