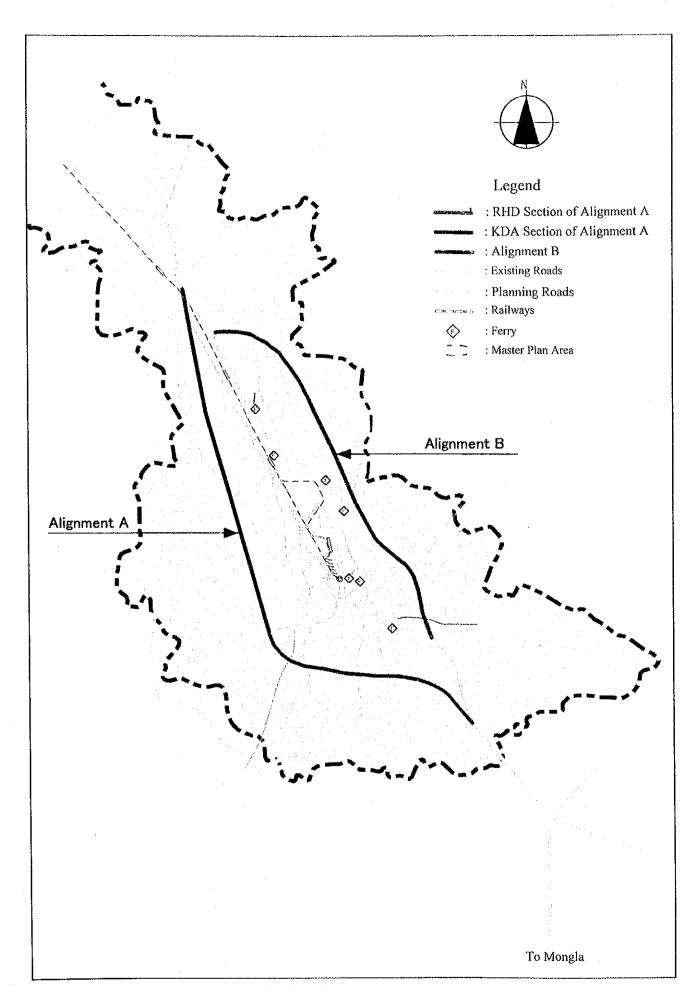

ccess or physical constraints such as undrained lowland and swamps. Fig. B-5.1.5 shows relation of RAO and RND, and RAO and RND at the major cities is tabulated in Table B-5.1.2.

The route location of Khulna Bypass developed by the KDA is controlled at two points. One is the beginning point at Siramoni on Khulna - Jessore Road, and another is the crossing point with Khulna - Satkhira Road which is 150 ft far from the western end of the premise of Khulna University.

The route location of Khulna Bypass developed by the RHD is also shown in the Master Plan to extend from the crossing point with Khulna - Satkhira Road to Khulna - Mongla Road, passing the west of Labanchora University and the south of Khulna Shipyard and crossing the Rupsa river at 2.5 km downstream of Existing Rupsa Ferry.



Fig. B-5.1.4 Future Road Network in Khulna

Table B-5.1.2 List of RAO and RND at the Major Cities

| Country    | Location    | RAO      | RND      |  |
|------------|-------------|----------|----------|--|
| ,          |             | (%)      | (m/ha)   |  |
| Bangladesh | Khulna      | 0.3(0.6) | 2.3(5.0) |  |
| Japan      | Tokyo Pref. | 7.3      | 106.4    |  |
| •          | Tokyo       | 15.1     |          |  |
|            | Kyoto       | 3.6      | <u> </u> |  |
|            | Osaka       | 17.6     |          |  |
|            | Hiroshima   | 3.7      | 50.5     |  |
| U.S.       | New York    | 30.0     |          |  |
|            | Manhattan   | 37.6     |          |  |
| France     | Paris       | 24.7     |          |  |
| British    | London      | 14.9     |          |