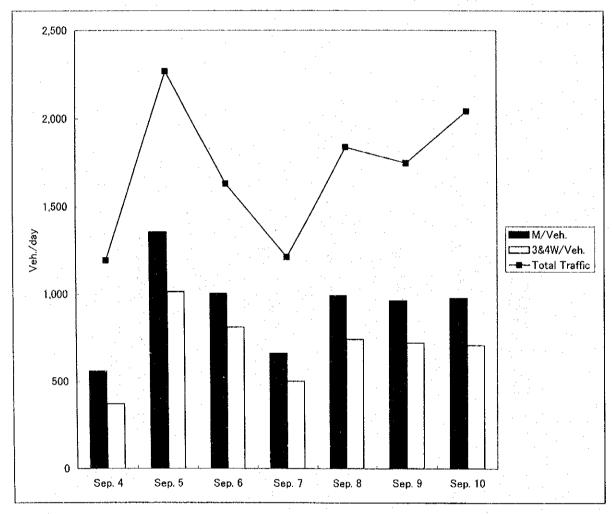

Fig B-4.2.1 Survey Locations in Khulna Surroundings

Fig B-4.2.2 Survey Locations in Khulna

Fig B-4.3.1 Motorized Vehicle Traffic Volume (AADT) in 1997/98

Table B-4.3.1 Bus Route

| ·          |          | BUS ROUTE                  | · · · · · · · · · · · · · · · · · · · |
|------------|----------|----------------------------|---------------------------------------|
| Serial No: |          | via                        |                                       |
| 1          | BAGERHAT | Khulna/ Jessore            | BENAPOLE                              |
| 2          | KHULNA   | Jiban nagar                | ALAMDANGA                             |
| 3          | KHULNA   | <u> </u>                   | BAGERHAT                              |
| 4          | KHULNA   |                            | BARISHAL                              |
| 5          | KHULNA   | Jessore                    | BENAPOLE                              |
| 6          | KHULNA   | Jenidaho                   | CHUADANGA                             |
| 7          | KHULNA   |                            | DACOPE                                |
| 8          | KHULNA   |                            | DHAKA                                 |
| 9          | KHULNA   | Mawa                       | DHAKA                                 |
| 10         | KHULNA   |                            | FAKIRHAT                              |
| 11         | KHULNA   |                            | FARIDPUR                              |
| 12         | KHULNA   |                            | FULTOLA                               |
| 13         | KHULNA   |                            | GOPALGANJ                             |
| 14         | KHULNA   |                            | JESSORE                               |
| 15         | KHULNA   |                            | JHENIDAHA                             |
| 16         | KHULNA   | Koia                       | KALIGONJ                              |
| 17         | KHULNA   | Jessore/Navaron            | KALIGONJ                              |
| 18         | KHULNA   | Jessor/Jhenaidah*          | KUSTIA                                |
| 19         | KHULNA   |                            | LAXMIPASA                             |
| 20         | KHULNA   |                            | MADARIPUR                             |
| 21         | KHULNA   | Arpara                     | MAGURA                                |
| 22         | KHULNA   | Jhenaidha                  | MAGURA                                |
| 23         | KHULNA   | kustia                     | MEHERPUR                              |
| 24         | KHULNA   | Chuadanga                  | MEHERPUR                              |
| 25         | KHULNA   | Karigonj/Chuadanga/Darsana | MEHERPUR                              |
| 26         | KHULNA   |                            | NARAIL                                |
| 27         | KHULNA   |                            | PAIKGACHA                             |
| 28         | KHULNA   |                            | SATKHIRA                              |
| 29         | RUPSA    |                            | BAGERHAT                              |
| 30         | RUPSA    |                            | BARISHAL                              |
| 31         | RUPSA    |                            | DHAKA                                 |
| 32         | RUPSA    | Fakirhat                   | MOLLAHAT                              |
| 33         | RUPSA    |                            | MONGLA                                |
| 34         | RUPSA    |                            | MOHISHPUR                             |
| 35         | RUPSA    |                            | RAMPAL                                |