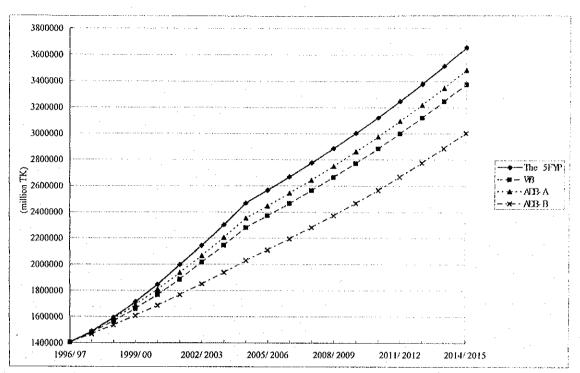

Table A-3.3.3 Socio-Economic Framework of Nepal

| Nenali Socio                             | economic Fran       | ework               |                 |                   |                                         |            |
|------------------------------------------|---------------------|---------------------|-----------------|-------------------|-----------------------------------------|------------|
| riepan occio                             | conomic i im        | ACTIOL SE           |                 |                   |                                         |            |
| 1. Population Estimates (in million pe   | preame)             |                     |                 |                   |                                         |            |
| t. r opulation ristinates (in millon pe  | 1994/95             | 1999/2000           | 2004/2005       | 2009/2010         | 2011/2012                               | 2014/2015  |
|                                          | 21.46               | 23.50               | 25.87           | 27.85             | 28.55                                   | 30.12      |
|                                          | 21.40               | 23.50               | 25.67           | 27.65             | 20.55                                   | . 50.12    |
| 2. GDP Estimates (at constant 1996/9     | 7 prices in Rs 10 : | million)            |                 |                   | 4                                       |            |
| 2-1. Estimates based on Targets of       |                     |                     | 7 - 2002 Nation | al Planning Com   | mission"                                | 100        |
| 2 1. Fishinates valled (ii) Targets (ii) | Adda or to the      | (4))(1) ( (((( 1))) | - 2002, Hair    | an Charaning Com  | ,,,,,,,,,,,,,,,,,,,,,,,,,,,,,,,,,,,,,,, |            |
|                                          | 1996/97             | 1999/2000           | 2001/2002       | 2004/2005         | 2009/2010                               | 2014/2015  |
| Agriculture, Irrigation & Forestry       | 11,116              | 12,479              | . 13,655        | 15,479            | 19,410                                  | 24,263     |
| Industry(including Geology & Mining)     | 2,587               | 3,524               | 4,498           | 6,281             | 11,151                                  | 19,730     |
| Electricity, Gas & Water                 | 397                 | 517                 | 636             | 846               | 1,385                                   | 2,260      |
| Construction                             | 2,659               | 3,222               | 3,746           | 4,611             | 6,634                                   | 9,513      |
| Trade, Hotel & Restaurant                | 2,998               | 3,624               | 4,206           | 5,163             | . 7,390                                 | 10,547     |
| Transport & Communications               | 1,802               | 2,270               | 2,722           | 3,493             | 5,387                                   | 8,281      |
| Finance & Real Estate                    | 2,687               | 3,205               | 3,681           | 4,455             | 6,232                                   | 8,688      |
| Social Services                          | 2,437               | 2,937               | 3,401           | 4,163             | 5,933                                   | . 8,430    |
| Total (at factor cost)                   | 26,682              | 31,778              | 36,546          | 44,491            | 63,523                                  | 91,713     |
| 2-2. Estimates based on Short-term       | Projections in "Co  | ountry Economi      | c Review Nepa   | il, January 1998, | Asian Developm                          | ent Bank"  |
|                                          | 1004/07             | 1000/0000           | 200110000       | 2004/2007         | 2000,0010                               | 201 1/201/ |
|                                          | 1996/97             | 1999/20(X)          | 2001/2002       | 2004/2005         | 2009/2010                               | 2014/2015  |
| *** Agriculture                          | 11,116              | 12,525              |                 | 14,891            | 17,696                                  | 21,019     |
| Agriculture, Irrigation & Forestry       | 11,116              | 12,525              |                 | 14,891            | 17,696                                  | 21,019     |
| *** Industry                             | 5,643               | 6,451               |                 | 7,857             | 9,564                                   | 11,63      |
| Industry(including Geology & Mining)     | 2,587               | 3,144               |                 | 4,205             | 5,563                                   | 7,28       |
| Electricity, Gas & Water                 | 397                 | 459                 |                 | 566               | 691                                     | 834        |
| Construction                             | 2,659               | 2,848               |                 | 3,086             | 3,310                                   | 3,51       |
| *** Services                             | 9,924               | 11,037              |                 | 13,767            | 17,167                                  | 21,39      |
| Trade, Hotel & Restaurant                | 2,998               | 3,322               |                 | 4,113             | 5,087                                   | 6,27       |
| Transport & Communications               | 1,802               | 2,087               |                 | 2,784             | 3,707                                   | 4,92       |
| Finance & Real Estate                    | 2,687               | 2,936               |                 | 3,552             | 4,290                                   | 5,17       |
| Social Services                          | 2,437               | 2,692               | •               | 3,318             | 4,083                                   | 5,01       |
| Total (at factor cost)                   | 26,682              | 30,013              |                 | 36,515            | 44,427                                  | 54,052     |