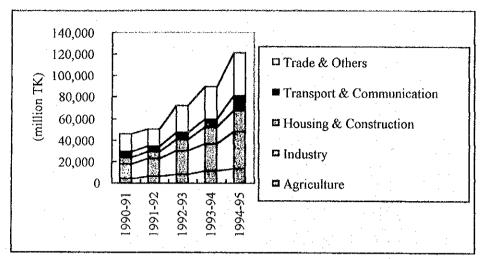

Table A-3.1.1 Major Materials Targets of the 5FYP

| Item                                                      | Unit          | 1996/97   | 2001/2002    | (B)/(A)      |
|-----------------------------------------------------------|---------------|-----------|--------------|--------------|
| Agricultural Production                                   |               | (A)       | (B)          |              |
| Food Grain                                                | million ton   | 20.39     | 25.12        | 1.23         |
| (Rice)                                                    | million ton   | 18.82     | 23.40        | 1.23         |
| (Wheat)                                                   | million ton   | 1.45      | 1.60         | 1.10         |
| (Others)                                                  | million ton   | 0.10      | 0.12         | 1.10         |
| Jute (raw)                                                | million bale  | 4.87      | 7.24         | 1.20         |
| Cotton (raw)                                              | million ton   | 0.18      | 0.26         | 1.49         |
| Potato, Sweet Potato                                      | million ton   | 2.90      | 3.09         | 1.44         |
| Vegetables                                                | million ton   | 2.32      | 1.82         | 0.78         |
| Oil Seeds                                                 | million ton   | 0.58      | 0.76         | 1.31         |
| Pulses                                                    | million ton   | 0.50      |              | 1.42         |
| Fish                                                      | million ton   | 1.37      | 0.85<br>2.08 |              |
| Tea                                                       | million ton   | 54.00     | 60.00        | 1.52         |
| Livestock Population                                      | million       | 227.06    | 294,50       | 1.11<br>1.30 |
|                                                           | minon         | 227.00    | 294,30       | 1.30         |
| Industrial Output                                         |               | 0.14      | 0.26         | 1.06         |
| Sugar                                                     | million MT    | 0.14      | 0.26         | 1.86         |
| Yarn Production                                           | million Kg    | 113.00    | 522.00       | 4.62         |
| (Cotton Yarn)                                             | million Kg    | 75.71     | 349.74       |              |
| (T.C & Others)                                            | million Kg    | 37.29     | 172.26       |              |
| Total Fabrics Production                                  | million m     | 1,163.00  | 3,651.00     | 3.14         |
| (Cotton Yarn)                                             | million m     | 779.21    | 2,446.17     | ٠.           |
| (T.C & Others)                                            | million m     | 383.79    | 1,204.83     |              |
| Garments                                                  | million m     | 210.00    | 1,614.00     | 7.69         |
| (Cotton Yarn)                                             | million m     | 140.40    | 1,081.38     |              |
| (T.C & Others)                                            | million m     | 69.30     | 538,62       |              |
| Jute Textiles                                             | 1000 MT       | 70.00     | 500.00       | 7.14         |
| Paper & Pulp Newsprint                                    | 1000 MT       | 43.24     |              | 2.87         |
| Fertilizer                                                | 1000 MT       | 2,153.99  | 2,583.00     | 1.20         |
| Cement                                                    | 1000 MT       | 160.00    | 233.00       | 1.46         |
| Leather (Export quantity)                                 | million sq. m | 13.01     | 18.58        | 1.43         |
| Energy Supply                                             |               |           | . 5.         |              |
| Electricity (generation)                                  | MW            | 2,690.00  | 5,132.00     | 1.91         |
| Natural Gas                                               | BCF           | 285.00    | 365.00       | 1.28         |
| POL Products                                              | million MT    | 2.90      | 4.98         | 1.72         |
| Physical Infrastructure                                   |               |           |              |              |
| National/Regional/Feeder Paved Roads                      | Km            | 11,500,00 | 14,000.00    | 1.22         |
| Rural Paved Roads Source: The Fifth Five Year Plan 1997-2 | Km            | 9,550.00  | 17,450.00    | 1.83         |