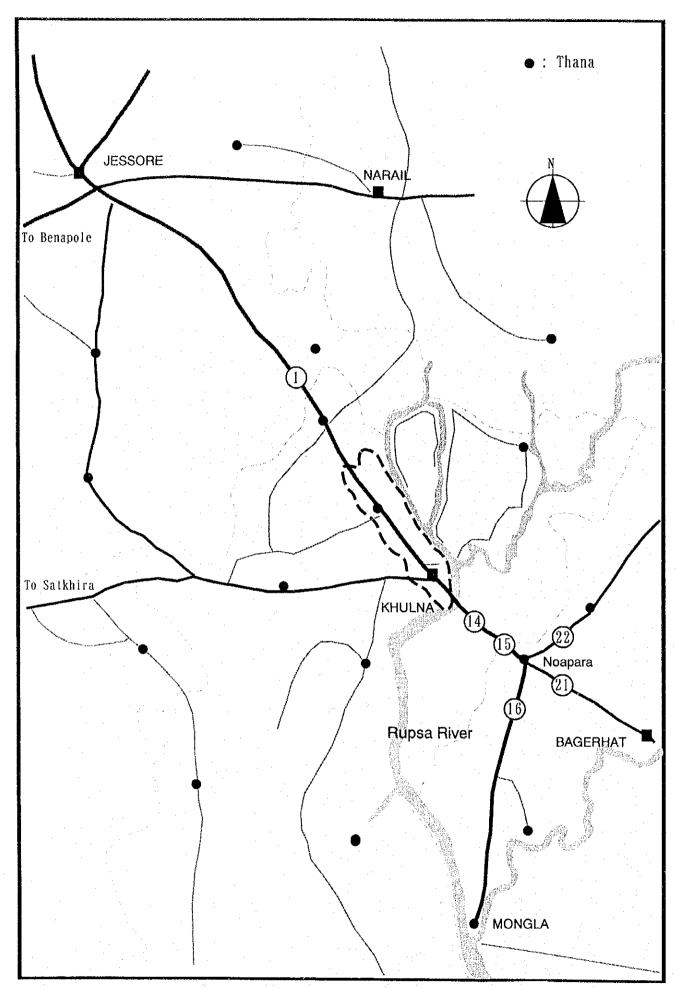

Fig B-4.2.1 Survey Locations in Khulna Surroundings

Fig B-4.2.2 Survey Locations in Khulna

Fig B-4.3.1 Motorized Vehicle Traffic Volume (AADT) in 1997/98

Table B-4.3.1 Bus Route

| ·          |          | BUS ROUTE                  | · · · · · · · · · · · · · · · · · · · |
|------------|----------|----------------------------|---------------------------------------|
| Serial No: |          | via                        |                                       |
| 1          | BAGERHAT | Khulna/ Jessore            | BENAPOLE                              |
| 2          | KHULNA   | Jiban nagar                | ALAMDANGA                             |
| 3          | KHULNA   | <u> </u>                   | BAGERHAT                              |
| 4          | KHULNA   |                            | BARISHAL                              |
| 5          | KHULNA   | Jessore                    | BENAPOLE                              |
| 6          | KHULNA   | Jenidaho                   | CHUADANGA                             |
| 7          | KHULNA   |                            | DACOPE                                |
| 8          | KHULNA   |                            | DHAKA                                 |
| 9          | KHULNA   | Mawa                       | DHAKA                                 |
| 10         | KHULNA   |                            | FAKIRHAT                              |
| 11         | KHULNA   |                            | FARIDPUR                              |
| 12         | KHULNA   |                            | FULTOLA                               |
| 13         | KHULNA   |                            | GOPALGANJ                             |
| 14         | KHULNA   |                            | JESSORE                               |
| 15         | KHULNA   |                            | JHENIDAHA                             |
| 16         | KHULNA   | Koia                       | KALIGONJ                              |
| 17         | KHULNA   | Jessore/Navaron            | KALIGONJ                              |
| 18         | KHULNA   | Jessor/Jhenaidah*          | KUSTIA                                |
| 19         | KHULNA   |                            | LAXMIPASA                             |
| 20         | KHULNA   |                            | MADARIPUR                             |
| 21         | KHULNA   | Arpara                     | MAGURA                                |
| 22         | KHULNA   | Jhenaidha                  | MAGURA                                |
| 23         | KHULNA   | kustia                     | MEHERPUR                              |
| 24         | KHULNA   | Chuadanga                  | MEHERPUR                              |
| 25         | KHULNA   | Karigonj/Chuadanga/Darsana | MEHERPUR                              |
| 26         | KHULNA   |                            | NARAIL                                |
| 27         | KHULNA   |                            | PAIKGACHA                             |
| 28         | KHULNA   |                            | SATKHIRA                              |
| 29         | RUPSA    |                            | BAGERHAT                              |
| 30         | RUPSA    |                            | BARISHAL                              |
| 31         | RUPSA    |                            | DHAKA                                 |
| 32         | RUPSA    | Fakirhat                   | MOLLAHAT                              |
| 33         | RUPSA    |                            | MONGLA                                |
| 34         | RUPSA    |                            | MOHISHPUR                             |
| 35         | RUPSA    |                            | RAMPAL                                |