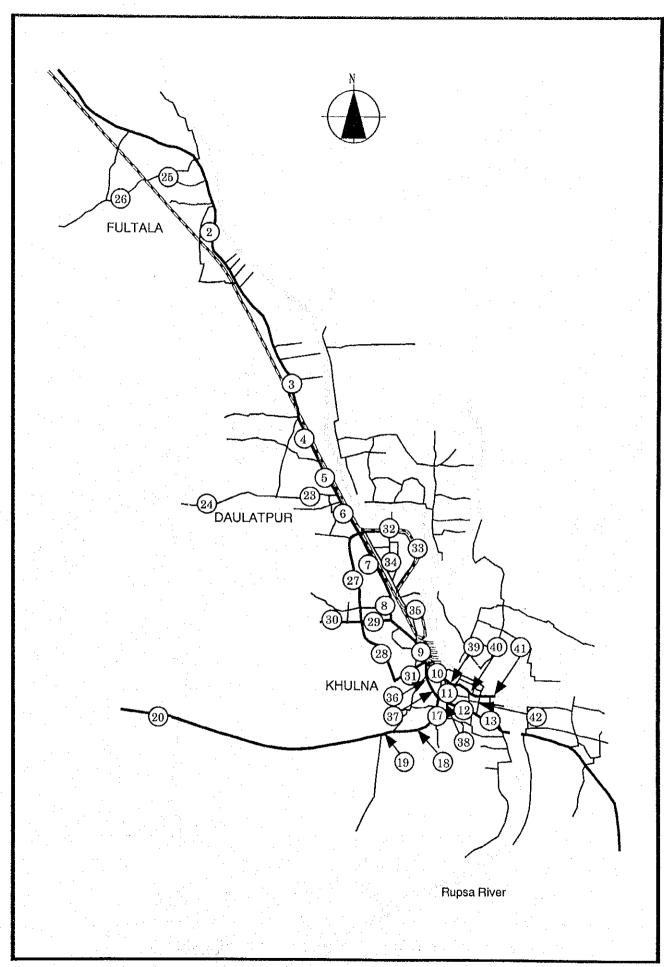

Fig B-4.2.1 Survey Locations in Khulna Surroundings

Fig B-4.2.2 Survey Locations in Khulna

Fig B-4.3.1 Motorized Vehicle Traffic Volume (AADT) in 1997/98

Table B-4.3.1 Bus Route

| ·          |          | BUS ROUTE                  | · · · · · · · · · · · · · · · · · · · |
|------------|----------|----------------------------|---------------------------------------|
| Serial No: |          | via                        |                                       |
| 1          | BAGERHAT | Khulna/ Jessore            | BENAPOLE                              |
| 2          | KHULNA   | Jiban nagar                | ALAMDANGA                             |
| 3          | KHULNA   | <u> </u>                   | BAGERHAT                              |
| 4          | KHULNA   |                            | BARISHAL                              |
| 5          | KHULNA   | Jessore                    | BENAPOLE                              |
| 6          | KHULNA   | Jenidaho                   | CHUADANGA                             |
| 7          | KHULNA   |                            | DACOPE                                |
| 8          | KHULNA   |                            | DHAKA                                 |
| 9          | KHULNA   | Mawa                       | DHAKA                                 |
| 10         | KHULNA   |                            | FAKIRHAT                              |
| 11         | KHULNA   |                            | FARIDPUR                              |
| 12         | KHULNA   |                            | FULTOLA                               |
| 13         | KHULNA   |                            | GOPALGANJ                             |
| 14         | KHULNA   |                            | JESSORE                               |
| 15         | KHULNA   |                            | JHENIDAHA                             |
| 16         | KHULNA   | Koia                       | KALIGONJ                              |
| 17         | KHULNA   | Jessore/Navaron            | KALIGONJ                              |
| 18         | KHULNA   | Jessor/Jhenaidah*          | KUSTIA                                |
| 19         | KHULNA   |                            | LAXMIPASA                             |
| 20         | KHULNA   |                            | MADARIPUR                             |
| 21         | KHULNA   | Arpara                     | MAGURA                                |
| 22         | KHULNA   | Jhenaidha                  | MAGURA                                |
| 23         | KHULNA   | kustia                     | MEHERPUR                              |
| 24         | KHULNA   | Chuadanga                  | MEHERPUR                              |
| 25         | KHULNA   | Karigonj/Chuadanga/Darsana | MEHERPUR                              |
| 26         | KHULNA   |                            | NARAIL                                |
| 27         | KHULNA   |                            | PAIKGACHA                             |
| 28         | KHULNA   |                            | SATKHIRA                              |
| 29         | RUPSA    |                            | BAGERHAT                              |
| 30         | RUPSA    |                            | BARISHAL                              |
| 31         | RUPSA    |                            | DHAKA                                 |
| 32         | RUPSA    | Fakirhat                   | MOLLAHAT                              |
| 33         | RUPSA    |                            | MONGLA                                |
| 34         | RUPSA    |                            | MOHISHPUR                             |
| 35         | RUPSA    |                            | RAMPAL                                |