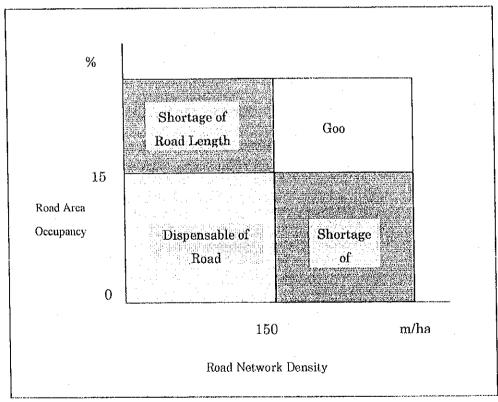

| (%)      | (m/ha)   |  |
| Bangladesh | Khulna      | 0.3(0.6) | 2.3(5.0) |  |
| Japan      | Tokyo Pref. | 7.3      | 106.4    |  |
| •          | Tokyo       | 15.1     |          |  |
|            | Kyoto       | 3.6      | <u> </u> |  |
|            | Osaka       | 17.6     |          |  |
|            | Hiroshima   | 3.7      | 50.5     |  |
| U.S.       | New York    | 30.0     |          |  |
|            | Manhattan   | 37.6     |          |  |
| France     | Paris       | 24.7     |          |  |
| British    | London      | 14.9     |          |  |
| Germany    | Berlin      | 8.5      |          |  |
| Spain      | Balserona   | 15.9     |          |  |
| Korea      | Seoul       | 11.7     |          |  |

Note: Figures in parenthesis show value of KDA Master Plan.



Fig. B-5.1.5 Relation of RAO and RND