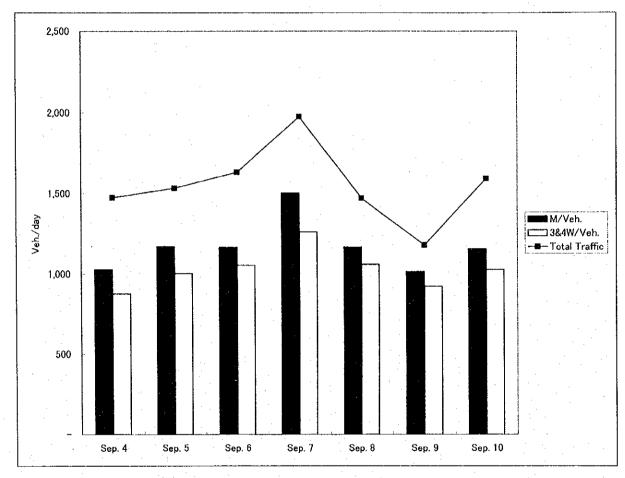

Fig B-4.2.1 Survey Locations in Khulna Surroundings

Fig B-4.2.2 Survey Locations in Khulna

Fig B-4.3.1 Motorized Vehicle Traffic Volume (AADT) in 1997/98

Table B-4.3.1 Bus Route

| ·          |          | BUS ROUTE                  | · · · · · · · · · · · · · · · · · · · |
|------------|----------|----------------------------|---------------------------------------|
| Serial No: |          | via                        |                                       |
| 1          | BAGERHAT | Khulna/ Jessore            | BENAPOLE                              |
| 2          | KHULNA   | Jiban nagar                | ALAMDANGA                             |
| 3          | KHULNA   | <u> </u>                   | BAGERHAT                              |
| 4          | KHULNA   |                            | BARISHAL                              |
| 5          | KHULNA   | Jessore                    | BENAPOLE                              |
| 6          | KHULNA   | Jenidaho                   | CHUADANGA                             |
| 7          | KHULNA   |                            | DACOPE                                |
| 8          | KHULNA   |                            | DHAKA                                 |
| 9          | KHULNA   | Mawa                       | DHAKA                                 |
| 10         | KHULNA   |                            | FAKIRHAT                              |
| 11         | KHULNA   |                            | FARIDPUR                              |
| 12         | KHULNA   |                            | FULTOLA                               |
| 13         | KHULNA   |                            | GOPALGANJ                             |
| 14         | KHULNA   |                            | JESSORE                               |
| 15         | KHULNA   |                            | JHENIDAHA                             |
| 16         | KHULNA   | Koia                       | KALIGONJ                              |
| 17         | KHULNA   | Jessore/Navaron            | KALIGONJ                              |
| 18         | KHULNA   | Jessor/Jhenaidah*          | KUSTIA                                |
| 19         | KHULNA   |                            | LAXMIPASA                             |
| 20         | KHULNA   |                            | MADARIPUR                             |
| 21         | KHULNA   | Arpara                     | MAGURA                                |
| 22         | KHULNA   | Jhenaidha                  | MAGURA                                |
| 23         | KHULNA   | kustia                     | MEHERPUR                              |
| 24         | KHULNA   | Chuadanga                  | MEHERPUR                              |
| 25         | KHULNA   | Karigonj/Chuadanga/Darsana | MEHERPUR                              |
| 26         | KHULNA   |                            | NARAIL                                |
| 27         | KHULNA   |                            | PAIKGACHA                             |
| 28         | KHULNA   |                            | SATKHIRA                              |
| 29         | RUPSA    |                            | BAGERHAT                              |
| 30         | RUPSA    |                            | BARISHAL                              |
| 31         | RUPSA    |                            | DHAKA                                 |
| 32         | RUPSA    | Fakirhat                   | MOLLAHAT                              |
| 33         | RUPSA    |                            | MONGLA                                |
| 34         | RUPSA    |                            | MOHISHPUR                             |
| 35         | RUPSA    |                            | RAMPAL                                |