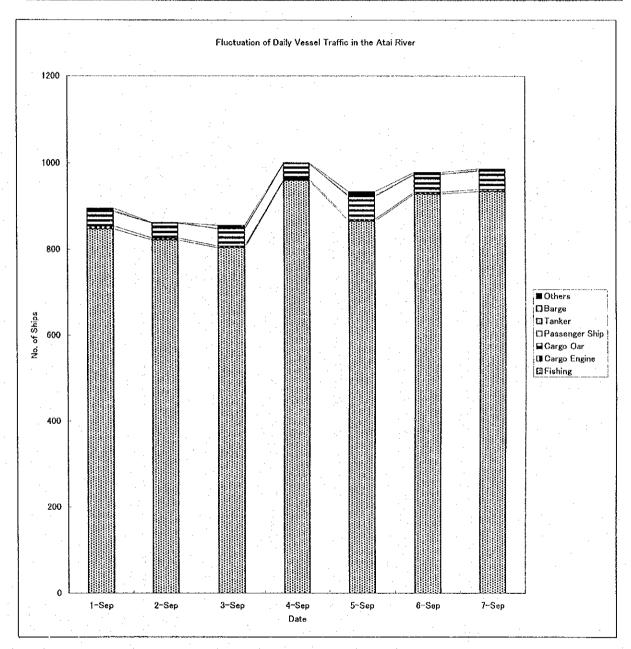

Fig B-4.2.1 Survey Locations in Khulna Surroundings

Fig B-4.2.2 Survey Locations in Khulna

Fig B-4.3.1 Motorized Vehicle Traffic Volume (AADT) in 1997/98

Table B-4.3.1 Bus Route

| ·          |          | BUS ROUTE                  | · · · · · · · · · · · · · · · · · · · |
|------------|----------|----------------------------|---------------------------------------|
| Serial No: |          | via                        |                                       |
| 1          | BAGERHAT | Khulna/ Jessore            | BENAPOLE                              |
| 2          | KHULNA   | Jiban nagar                | ALAMDANGA                             |
| 3          | KHULNA   | <u> </u>                   | BAGERHAT                              |
| 4          | KHULNA   |                            | BARISHAL                              |
| 5          | KHULNA   | Jessore                    | BENAPOLE                              |
| 6          | KHULNA   | Jenidaho                   | CHUADANGA                             |
| 7          | KHULNA   |                            | DACOPE                                |
| 8          | KHULNA   |                            | DHAKA                                 |
| 9          | KHULNA   | Mawa                       | DHAKA                                 |
| 10         | KHULNA   |                            | FAKIRHAT                              |
| 11         | KHULNA   |                            | FARIDPUR                              |
| 12         | KHULNA   |                            | FULTOLA                               |
| 13         | KHULNA   |                            | GOPALGANJ                             |
| 14         | KHULNA   |                            | JESSORE                               |
| 15         | KHULNA   |                            | JHENIDAHA                             |
| 16         | KHULNA   | Koia                       | KALIGONJ                              |
| 17         | KHULNA   | Jessore/Navaron            | KALIGONJ                              |
| 18         | KHULNA   | Jessor/Jhenaidah*          | KUSTIA                                |
| 19         | KHULNA   |                            | LAXMIPASA                             |
| 20         | KHULNA   |                            | MADARIPUR                             |
| 21         | KHULNA   | Arpara                     | MAGURA                                |
| 22         | KHULNA   | Jhenaidha                  | MAGURA                                |
| 23         | KHULNA   | kustia                     | MEHERPUR                              |
| 24         | KHULNA   | Chuadanga                  | MEHERPUR                              |
| 25         | KHULNA   | Karigonj/Chuadanga/Darsana | MEHERPUR                              |
| 26         | KHULNA   |                            | NARAIL                                |
| 27         | KHULNA   |                            | PAIKGACHA                             |
| 28         | KHULNA   |                            | SATKHIRA                              |
| 29         | RUPSA    |                            | BAGERHAT                              |
| 30         | RUPSA    |                            | BARISHAL                              |
| 31         | RUPSA    |                            | DHAKA                                 |
| 32         | RUPSA    | Fakirhat                   | MOLLAHAT                              |
| 33         | RUPSA    |                            | MONGLA                                |
| 34         | RUPSA    |                            | MOHISHPUR                             |
| 35         | RUPSA    |                            | RAMPAL                                |