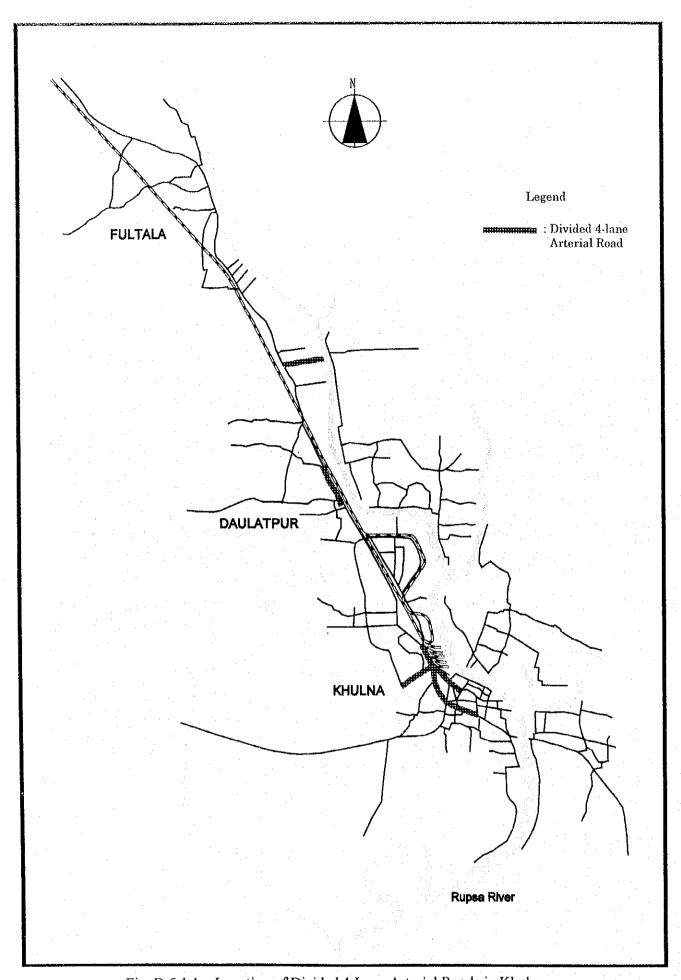

Fig B-4.2.1 Survey Locations in Khulna Surroundings

Fig B-4.2.2 Survey Locations in Khulna

Fig B-4.3.1 Motorized Vehicle Traffic Volume (AADT) in 1997/98

Table B-4.3.1 Bus Route

| ·          |          | BUS ROUTE                  | · · · · · · · · · · · · · · · · · · · |
|------------|----------|----------------------------|---------------------------------------|
| Serial No: |          | via                        |                                       |
| 1          | BAGERHAT | Khulna/ Jessore            | BENAPOLE                              |
| 2          | KHULNA   | Jiban nagar                | ALAMDANGA                             |
| 3          | KHULNA   | <u> </u>                   | BAGERHAT                              |
| 4          | KHULNA   |                            | BARISHAL                              |
| 5          | KHULNA   | Jessore                    | BENAPOLE                              |
| 6          | KHULNA   | Jenidaho                   | CHUADANGA                             |
| 7          | KHULNA   |                            | DACOPE                                |
| 8          | KHULNA   |                            | DHAKA                                 |
| 9          | KHULNA   | Mawa                       | DHAKA                                 |
| 10         | KHULNA   |                            | FAKIRHAT                              |
| 11         | KHULNA   |                            | FARIDPUR                              |
| 12         | KHULNA   |                            | FULTOLA                               |
| 13         | KHULNA   |                            | GOPALGANJ                             |
| 14         | KHULNA   |                            | JESSORE                               |
| 15         | KHULNA   |                            | JHENIDAHA                             |
| 16         | KHULNA   | Koia                       | KALIGONJ                              |
| 17         | KHULNA   | Jessore/Navaron            | KALIGONJ                              |
| 18         | KHULNA   | Jessor/Jhenaidah*          | KUSTIA                                |
| 19         | KHULNA   |                            | LAXMIPASA                             |
| 20         | KHULNA   |                            | MADARIPUR                             |
| 21         | KHULNA   | Arpara                     | MAGURA                                |
| 22         | KHULNA   | Jhenaidha                  | MAGURA                                |
| 23         | KHULNA   | kustia                     | MEHERPUR                              |
| 24         | KHULNA   | Chuadanga                  | MEHERPUR                              |
| 25         | KHULNA   | Karigonj/Chuadanga/Darsana | MEHERPUR                              |
| 26         | KHULNA   |                            | NARAIL                                |
| 27         | KHULNA   |                            | PAIKGACHA                             |
| 28         | KHULNA   |                            | SATKHIRA                              |
| 29         | RUPSA    |                            | BAGERHAT                              |
| 30         | RUPSA    |                            | BARISHAL                              |
| 31         | RUPSA    |                            | DHAKA                                 |
| 32         | RUPSA    | Fakirhat                   | MOLLAHAT                              |
| 33         | RUPSA    |                            | MONGLA                                |
| 34         | RUPSA    |                            | MOHISHPUR                             |
| 35         | RUPSA    |                            | RAMPAL                                |