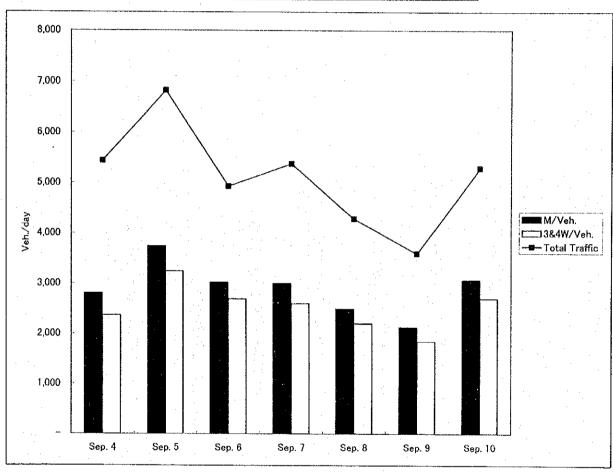

Fig B-4.2.1 Survey Locations in Khulna Surroundings

Fig B-4.2.2 Survey Locations in Khulna

Fig B-4.3.1 Motorized Vehicle Traffic Volume (AADT) in 1997/98

Table B-4.3.1 Bus Route

| ·          |          | BUS ROUTE                  | · · · · · · · · · · · · · · · · · · · |
|------------|----------|----------------------------|---------------------------------------|
| Serial No: |          | via                        |                                       |
| 1          | BAGERHAT | Khulna/ Jessore            | BENAPOLE                              |
| 2          | KHULNA   | Jiban nagar                | ALAMDANGA                             |
| 3          | KHULNA   | <u> </u>                   | BAGERHAT                              |
| 4          | KHULNA   |                            | BARISHAL                              |
| 5          | KHULNA   | Jessore                    | BENAPOLE                              |
| 6          | KHULNA   | Jenidaho                   | CHUADANGA                             |
| 7          | KHULNA   |                            | DACOPE                                |
| 8          | KHULNA   |                            | DHAKA                                 |
| 9          | KHULNA   | Mawa                       | DHAKA                                 |
| 10         | KHULNA   |                            | FAKIRHAT                              |
| 11         | KHULNA   |                            | FARIDPUR                              |
| 12         | KHULNA   |                            | FULTOLA                               |
| 13         | KHULNA   |                            | GOPALGANJ                             |
| 14         | KHULNA   |                            | JESSORE                               |
| 15         | KHULNA   |                            | JHENIDAHA                             |
| 16         | KHULNA   | Koia                       | KALIGONJ                              |
| 17         | KHULNA   | Jessore/Navaron            | KALIGONJ                              |
| 18         | KHULNA   | Jessor/Jhenaidah*          | KUSTIA                                |
| 19         | KHULNA   |                            | LAXMIPASA                             |
| 20         | KHULNA   |                            | MADARIPUR                             |
| 21         | KHULNA   | Arpara                     | MAGURA                                |
| 22         | KHULNA   | Jhenaidha                  | MAGURA                                |
| 23         | KHULNA   | kustia                     | MEHERPUR                              |
| 24         | KHULNA   | Chuadanga                  | MEHERPUR                              |
| 25         | KHULNA   | Karigonj/Chuadanga/Darsana | MEHERPUR                              |
| 26         | KHULNA   |                            | NARAIL                                |
| 27         | KHULNA   |                            | PAIKGACHA                             |
| 28         | KHULNA   |                            | SATKHIRA                              |
| 29         | RUPSA    |                            | BAGERHAT                              |
| 30         | RUPSA    |                            | BARISHAL                              |
| 31         | RUPSA    |                            | DHAKA                                 |
| 32         | RUPSA    | Fakirhat                   | MOLLAHAT                              |
| 33         | RUPSA    |                            | MONGLA                                |
| 34         | RUPSA    |                            | MOHISHPUR                             |
| 35         | RUPSA    |                            | RAMPAL                                |