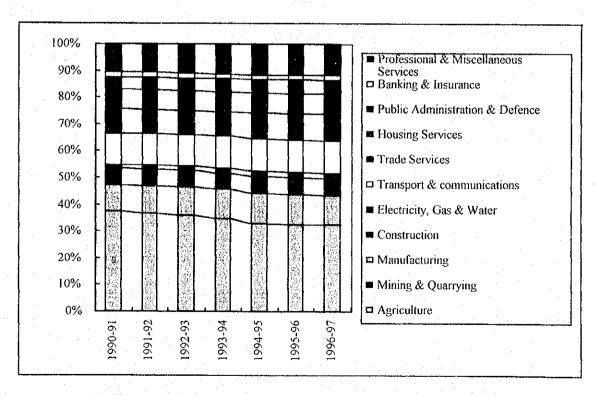

# APPENDIX A SOCIO-ECONOMY

Fig A-2.2.1 Trend of Labour Force Composition by Industry
Source: 1996 Stastical Yearbook of Bangladesh

Fig. A-2.3.1 Trend of GDP Composition by Sector in Bangladesh

Fig. A-2.3.2 Private Investment by Sector during the Fourth Five Year Plan Source: The Fifth Five Year Plan, 1997-2002 (Draft)