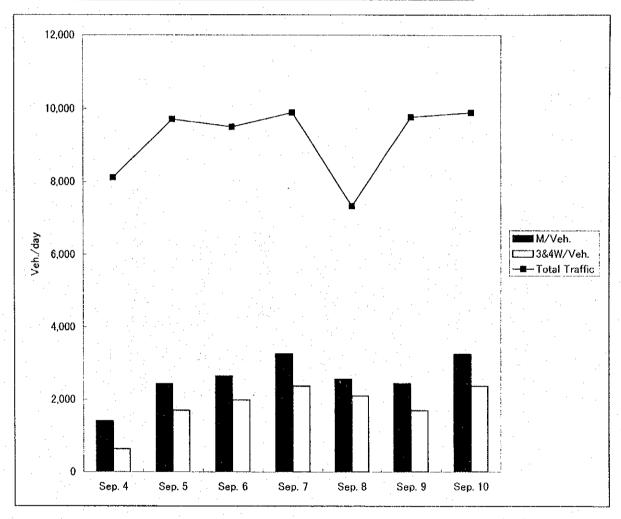

Fig B-4.2.1 Survey Locations in Khulna Surroundings

Fig B-4.2.2 Survey Locations in Khulna

Fig B-4.3.1 Motorized Vehicle Traffic Volume (AADT) in 1997/98

Table B-4.3.1 Bus Route

| ·          |          | BUS ROUTE                  | · · · · · · · · · · · · · · · · · · · |
|------------|----------|----------------------------|---------------------------------------|
| Serial No: |          | via                        |                                       |
| 1          | BAGERHAT | Khulna/ Jessore            | BENAPOLE                              |
| 2          | KHULNA   | Jiban nagar                | ALAMDANGA                             |
| 3          | KHULNA   | <u> </u>                   | BAGERHAT                              |
| 4          | KHULNA   |                            | BARISHAL                              |
| 5          | KHULNA   | Jessore                    | BENAPOLE                              |
| 6          | KHULNA   | Jenidaho                   | CHUADANGA                             |
| 7          | KHULNA   |                            | DACOPE                                |
| 8          | KHULNA   |                            | DHAKA                                 |
| 9          | KHULNA   | Mawa                       | DHAKA                                 |
| 10         | KHULNA   |                            | FAKIRHAT                              |
| 11         | KHULNA   |                            | FARIDPUR                              |
| 12         | KHULNA   |                            | FULTOLA                               |
| 13         | KHULNA   |                            | GOPALGANJ                             |
| 14         | KHULNA   |                            | JESSORE                               |
| 15         | KHULNA   |                            | JHENIDAHA                             |
| 16         | KHULNA   | Koia                       | KALIGONJ                              |
| 17         | KHULNA   | Jessore/Navaron            | KALIGONJ                              |
| 18         | KHULNA   | Jessor/Jhenaidah*          | KUSTIA                                |
| 19         | KHULNA   |                            | LAXMIPASA                             |
| 20         | KHULNA   |                            | MADARIPUR                             |
| 21         | KHULNA   | Arpara                     | MAGURA                                |
| 22         | KHULNA   | Jhenaidha                  | MAGURA                                |
| 23         | KHULNA   | kustia                     | MEHERPUR                              |
| 24         | KHULNA   | Chuadanga                  | MEHERPUR                              |
| 25         | KHULNA   | Karigonj/Chuadanga/Darsana | MEHERPUR                              |
| 26         | KHULNA   |                            | NARAIL                                |
| 27         | KHULNA   |                            | PAIKGACHA                             |
| 28         | KHULNA   |                            | SATKHIRA                              |
| 29         | RUPSA    |                            | BAGERHAT                              |
| 30         | RUPSA    |                            | BARISHAL                              |
| 31         | RUPSA    |                            | DHAKA                                 |
| 32         | RUPSA    | Fakirhat                   | MOLLAHAT                              |
| 33         | RUPSA    |                            | MONGLA                                |
| 34         | RUPSA    |                            | MOHISHPUR                             |
| 35         | RUPSA    |                            | RAMPAL                                |