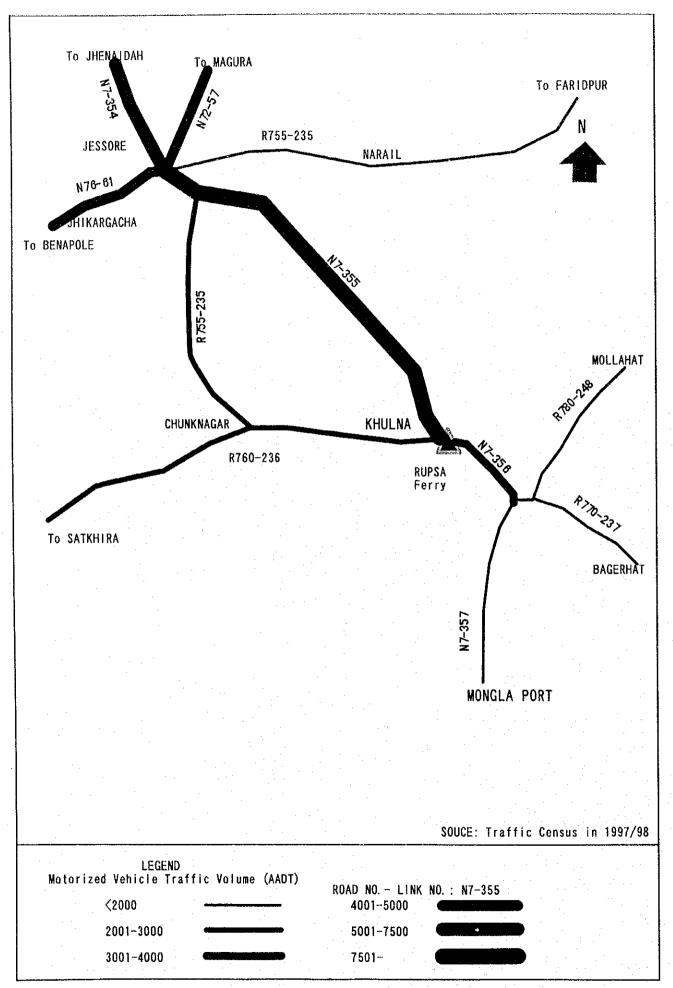

Fig B-4.2.1 Survey Locations in Khulna Surroundings

Fig B-4.2.2 Survey Locations in Khulna

Fig B-4.3.1 Motorized Vehicle Traffic Volume (AADT) in 1997/98

Table B-4.3.1 Bus Route

| ·          |          | BUS ROUTE                  | · · · · · · · · · · · · · · · · · · · |
|------------|----------|----------------------------|---------------------------------------|
| Serial No: |          | via                        |                                       |
| 1          | BAGERHAT | Khulna/ Jessore            | BENAPOLE                              |
| 2          | KHULNA   | Jiban nagar                | ALAMDANGA                             |
| 3          | KHULNA   | <u> </u>                   | BAGERHAT                              |
| 4          | KHULNA   |                            | BARISHAL                              |
| 5          | KHULNA   | Jessore                    | BENAPOLE                              |
| 6          | KHULNA   | Jenidaho                   | CHUADANGA                             |
| 7          | KHULNA   |                            | DACOPE                                |
| 8          | KHULNA   |                            | DHAKA                                 |
| 9          | KHULNA   | Mawa                       | DHAKA                                 |
| 10         | KHULNA   |                            | FAKIRHAT                              |
| 11         | KHULNA   |                            | FARIDPUR                              |
| 12         | KHULNA   |                            | FULTOLA                               |
| 13         | KHULNA   |                            | GOPALGANJ                             |
| 14         | KHULNA   |                            | JESSORE                               |
| 15         | KHULNA   |                            | JHENIDAHA                             |
| 16         | KHULNA   | Koia                       | KALIGONJ                              |
| 17         | KHULNA   | Jessore/Navaron            | KALIGONJ                              |
| 18         | KHULNA   | Jessor/Jhenaidah*          | KUSTIA                                |
| 19         | KHULNA   |                            | LAXMIPASA                             |
| 20         | KHULNA   |                            | MADARIPUR                             |
| 21         | KHULNA   | Arpara                     | MAGURA                                |
| 22         | KHULNA   | Jhenaidha                  | MAGURA                                |
| 23         | KHULNA   | kustia                     | MEHERPUR                              |
| 24         | KHULNA   | Chuadanga                  | MEHERPUR                              |
| 25         | KHULNA   | Karigonj/Chuadanga/Darsana | MEHERPUR                              |
| 26         | KHULNA   |                            | NARAIL                                |
| 27         | KHULNA   |                            | PAIKGACHA                             |
| 28         | KHULNA   |                            | SATKHIRA                              |
| 29         | RUPSA    |                            | BAGERHAT                              |
| 30         | RUPSA    |                            | BARISHAL                              |
| 31         | RUPSA    |                            | DHAKA                                 |
| 32         | RUPSA    | Fakirhat                   | MOLLAHAT                              |
| 33         | RUPSA    |                            | MONGLA                                |
| 34         | RUPSA    |                            | MOHISHPUR                             |
| 35         | RUPSA    |                            | RAMPAL                                |