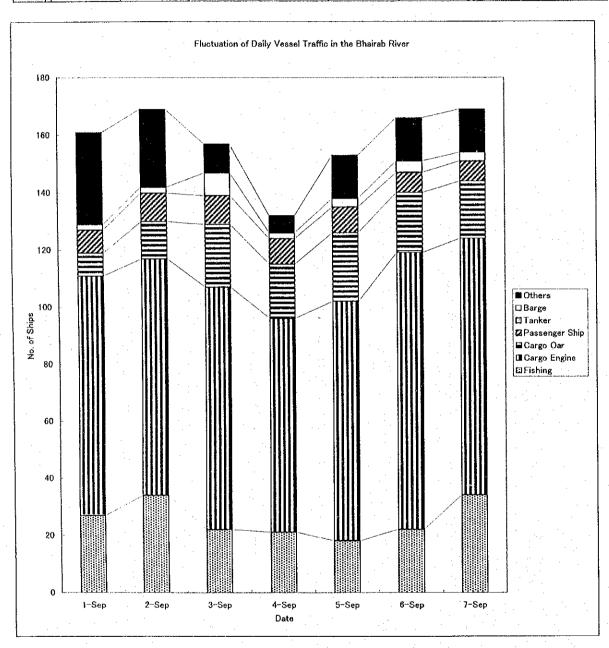

Fig B-4.2.1 Survey Locations in Khulna Surroundings

Fig B-4.2.2 Survey Locations in Khulna

Fig B-4.3.1 Motorized Vehicle Traffic Volume (AADT) in 1997/98

Table B-4.3.1 Bus Route

| ·          |          | BUS ROUTE                  | · · · · · · · · · · · · · · · · · · · |
|------------|----------|----------------------------|---------------------------------------|
| Serial No: |          | via                        |                                       |
| 1          | BAGERHAT | Khulna/ Jessore            | BENAPOLE                              |
| 2          | KHULNA   | Jiban nagar                | ALAMDANGA                             |
| 3          | KHULNA   | <u> </u>                   | BAGERHAT                              |
| 4          | KHULNA   |                            | BARISHAL                              |
| 5          | KHULNA   | Jessore                    | BENAPOLE                              |
| 6          | KHULNA   | Jenidaho                   | CHUADANGA                             |
| 7          | KHULNA   |                            | DACOPE                                |
| 8          | KHULNA   |                            | DHAKA                                 |
| 9          | KHULNA   | Mawa                       | DHAKA                                 |
| 10         | KHULNA   |                            | FAKIRHAT                              |
| 11         | KHULNA   |                            | FARIDPUR                              |
| 12         | KHULNA   |                            | FULTOLA                               |
| 13         | KHULNA   |                            | GOPALGANJ                             |
| 14         | KHULNA   |                            | JESSORE                               |
| 15         | KHULNA   |                            | JHENIDAHA                             |
| 16         | KHULNA   | Koia                       | KALIGONJ                              |
| 17         | KHULNA   | Jessore/Navaron            | KALIGONJ                              |
| 18         | KHULNA   | Jessor/Jhenaidah*          | KUSTIA                                |
| 19         | KHULNA   |                            | LAXMIPASA                             |
| 20         | KHULNA   |                            | MADARIPUR                             |
| 21         | KHULNA   | Arpara                     | MAGURA                                |
| 22         | KHULNA   | Jhenaidha                  | MAGURA                                |
| 23         | KHULNA   | kustia                     | MEHERPUR                              |
| 24         | KHULNA   | Chuadanga                  | MEHERPUR                              |
| 25         | KHULNA   | Karigonj/Chuadanga/Darsana | MEHERPUR                              |
| 26         | KHULNA   |                            | NARAIL                                |
| 27         | KHULNA   |                            | PAIKGACHA                             |
| 28         | KHULNA   |                            | SATKHIRA                              |
| 29         | RUPSA    |                            | BAGERHAT                              |
| 30         | RUPSA    |                            | BARISHAL                              |
| 31         | RUPSA    |                            | DHAKA                                 |
| 32         | RUPSA    | Fakirhat                   | MOLLAHAT                              |
| 33         | RUPSA    |                            | MONGLA                                |
| 34         | RUPSA    |                            | MOHISHPUR                             |
| 35         | RUPSA    |                            | RAMPAL                                |