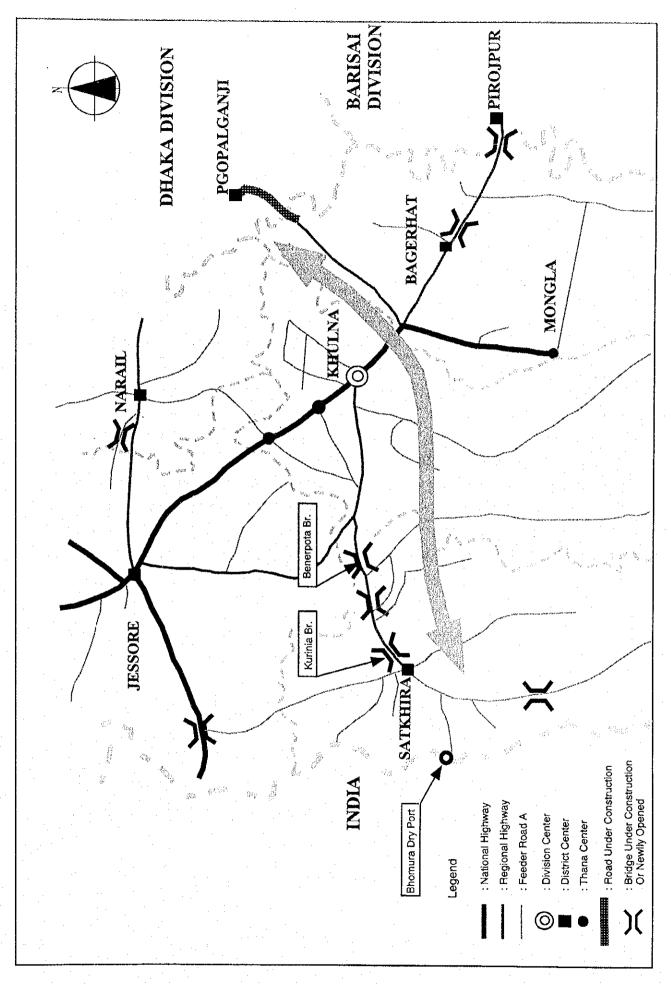

# APPENDIX B ROAD TRANSPORT

Table B-4.1.1 Length of RHD Roads by Circle in 1996/97

| Circle           | National    | Regional    | Feeder             | Total        |
|------------------|-------------|-------------|--------------------|--------------|
| 1                | Highway     | Highway     | Road-A             | Length       |
|                  | (%)         | (%)         | (%)                | (%)          |
| Dhaka            | 314 (11)    | 66 (4)      | 626+356* (6)       | 1,362 (7)    |
| Mymensingh       | 216         | 194         | 1,312+565*         | 2,287        |
| Comilla          | 215         | 111         | 939+500*           | 1,765        |
| Sylhet           | 238         | 80          | 715+276*           | 1,309        |
| Noakhali         | 120         | 29          | 529+240*           | 927          |
| Chittagong       | 178         | 55          | 412+181*           | 826          |
| Rangamati        | 27          | 34          | 297+206*           | 564          |
| Chittagong(S)    | - 147       | 6           | 739+422*           | 1,314        |
| Rangpur          | 335         | 160         | 874+304*           | 1,673        |
| Dinajpur         | 194         | - 93        | 613+65*            | 965          |
| Rajshahi         | 54          | 165         | 553+150*           | 922          |
| Pabna            | 238         | 19          | 602+226*           | 1,085        |
| Khulna           | 67 (2)      | 125 (8)     | 498+312* (4)       | 1,002 (5)    |
| Jessore          | 267 (9)     | 228 (15)    | 656+179* (5)       | 1,330 (7)    |
| Barisal          | 66          | 75          | 786+1,019*         | 1,946        |
| Faridpur         | 186         | 125         | 349+348            | 1,008        |
| TOTAL(km)        | 2,862 (100) | 1,565 (100) | 10,508+5,352*(100) | 20,285 (100) |
| Notes Difference | 1 0 6 0     |             | =15,860            |              |