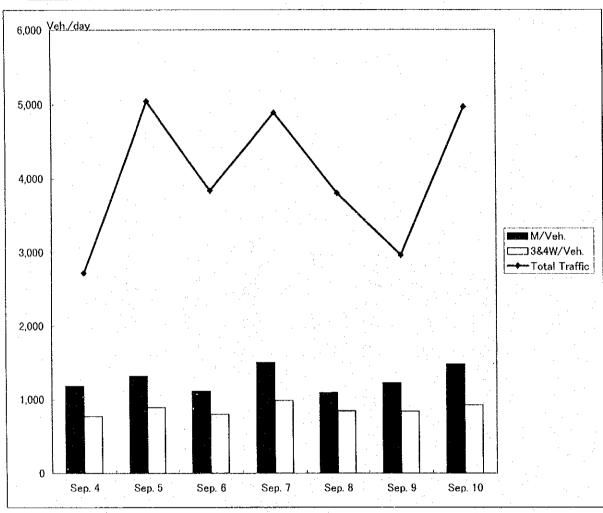

Fig B-4.2.1 Survey Locations in Khulna Surroundings

Fig B-4.2.2 Survey Locations in Khulna

Fig B-4.3.1 Motorized Vehicle Traffic Volume (AADT) in 1997/98

Table B-4.3.1 Bus Route

| ·          |          | BUS ROUTE                  | · · · · · · · · · · · · · · · · · · · |
|------------|----------|----------------------------|---------------------------------------|
| Serial No: |          | via                        |                                       |
| 1          | BAGERHAT | Khulna/ Jessore            | BENAPOLE                              |
| 2          | KHULNA   | Jiban nagar                | ALAMDANGA                             |
| 3          | KHULNA   | <u> </u>                   | BAGERHAT                              |
| 4          | KHULNA   |                            | BARISHAL                              |
| 5          | KHULNA   | Jessore                    | BENAPOLE                              |
| 6          | KHULNA   | Jenidaho                   | CHUADANGA                             |
| 7          | KHULNA   |                            | DACOPE                                |
| 8          | KHULNA   |                            | DHAKA                                 |
| 9          | KHULNA   | Mawa                       | DHAKA                                 |
| 10         | KHULNA   |                            | FAKIRHAT                              |
| 11         | KHULNA   |                            | FARIDPUR                              |
| 12         | KHULNA   |                            | FULTOLA                               |
| 13         | KHULNA   |                            | GOPALGANJ                             |
| 14         | KHULNA   |                            | JESSORE                               |
| 15         | KHULNA   |                            | JHENIDAHA                             |
| 16         | KHULNA   | Koia                       | KALIGONJ                              |
| 17         | KHULNA   | Jessore/Navaron            | KALIGONJ                              |
| 18         | KHULNA   | Jessor/Jhenaidah*          | KUSTIA                                |
| 19         | KHULNA   |                            | LAXMIPASA                             |
| 20         | KHULNA   |                            | MADARIPUR                             |
| 21         | KHULNA   | Arpara                     | MAGURA                                |
| 22         | KHULNA   | Jhenaidha                  | MAGURA                                |
| 23         | KHULNA   | kustia                     | MEHERPUR                              |
| 24         | KHULNA   | Chuadanga                  | MEHERPUR                              |
| 25         | KHULNA   | Karigonj/Chuadanga/Darsana | MEHERPUR                              |
| 26         | KHULNA   |                            | NARAIL                                |
| 27         | KHULNA   |                            | PAIKGACHA                             |
| 28         | KHULNA   |                            | SATKHIRA                              |
| 29         | RUPSA    |                            | BAGERHAT                              |
| 30         | RUPSA    |                            | BARISHAL                              |
| 31         | RUPSA    |                            | DHAKA                                 |
| 32         | RUPSA    | Fakirhat                   | MOLLAHAT                              |
| 33         | RUPSA    |                            | MONGLA                                |
| 34         | RUPSA    |                            | MOHISHPUR                             |
| 35         | RUPSA    |                            | RAMPAL                                |