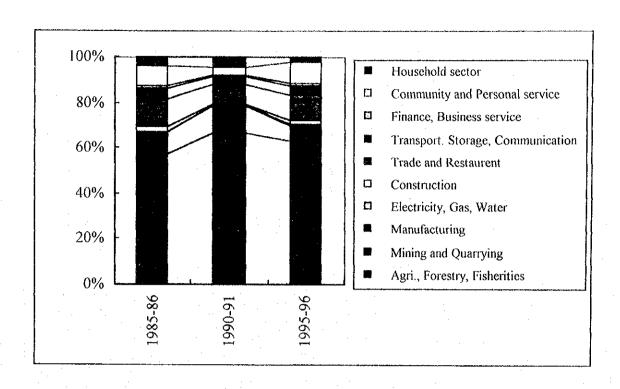

# APPENDIX A SOCIO-ECONOMY

Fig A-2.2.1 Trend of Labour Force Composition by Industry
Source: 1996 Stastical Yearbook of Bangladesh

Fig. A-2.3.1 Trend of GDP Composition by Sector in Bangladesh

Fig. A-2.3.2 Private Investment by Sector during the Fourth Five Year Plan Source: The Fifth Five Year Plan, 1997-2002 (Draft)