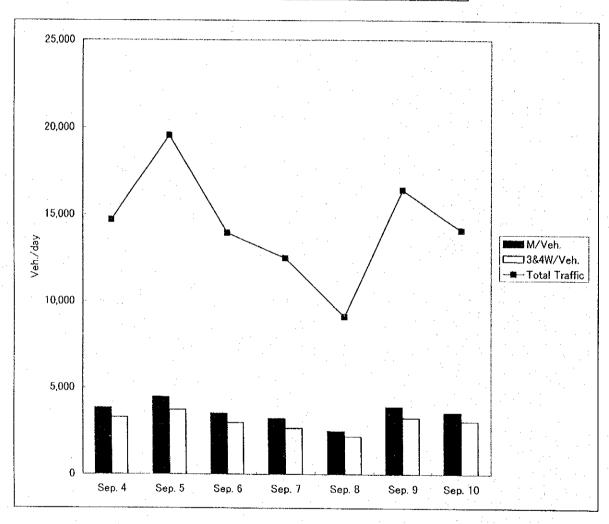

Fig B-4.2.1 Survey Locations in Khulna Surroundings

Fig B-4.2.2 Survey Locations in Khulna

Fig B-4.3.1 Motorized Vehicle Traffic Volume (AADT) in 1997/98

Table B-4.3.1 Bus Route

| ·          |          | BUS ROUTE                  | · · · · · · · · · · · · · · · · · · · |
|------------|----------|----------------------------|---------------------------------------|
| Serial No: |          | via                        |                                       |
| 1          | BAGERHAT | Khulna/ Jessore            | BENAPOLE                              |
| 2          | KHULNA   | Jiban nagar                | ALAMDANGA                             |
| 3          | KHULNA   | <u> </u>                   | BAGERHAT                              |
| 4          | KHULNA   |                            | BARISHAL                              |
| 5          | KHULNA   | Jessore                    | BENAPOLE                              |
| 6          | KHULNA   | Jenidaho                   | CHUADANGA                             |
| 7          | KHULNA   |                            | DACOPE                                |
| 8          | KHULNA   |                            | DHAKA                                 |
| 9          | KHULNA   | Mawa                       | DHAKA                                 |
| 10         | KHULNA   |                            | FAKIRHAT                              |
| 11         | KHULNA   |                            | FARIDPUR                              |
| 12         | KHULNA   |                            | FULTOLA                               |
| 13         | KHULNA   |                            | GOPALGANJ                             |
| 14         | KHULNA   |                            | JESSORE                               |
| 15         | KHULNA   |                            | JHENIDAHA                             |
| 16         | KHULNA   | Koia                       | KALIGONJ                              |
| 17         | KHULNA   | Jessore/Navaron            | KALIGONJ                              |
| 18         | KHULNA   | Jessor/Jhenaidah*          | KUSTIA                                |
| 19         | KHULNA   |                            | LAXMIPASA                             |
| 20         | KHULNA   |                            | MADARIPUR                             |
| 21         | KHULNA   | Arpara                     | MAGURA                                |
| 22         | KHULNA   | Jhenaidha                  | MAGURA                                |
| 23         | KHULNA   | kustia                     | MEHERPUR                              |
| 24         | KHULNA   | Chuadanga                  | MEHERPUR                              |
| 25         | KHULNA   | Karigonj/Chuadanga/Darsana | MEHERPUR                              |
| 26         | KHULNA   |                            | NARAIL                                |
| 27         | KHULNA   |                            | PAIKGACHA                             |
| 28         | KHULNA   |                            | SATKHIRA                              |
| 29         | RUPSA    |                            | BAGERHAT                              |
| 30         | RUPSA    |                            | BARISHAL                              |
| 31         | RUPSA    |                            | DHAKA                                 |
| 32         | RUPSA    | Fakirhat                   | MOLLAHAT                              |
| 33         | RUPSA    |                            | MONGLA                                |
| 34         | RUPSA    |                            | MOHISHPUR                             |
| 35         | RUPSA    |                            | RAMPAL                                |