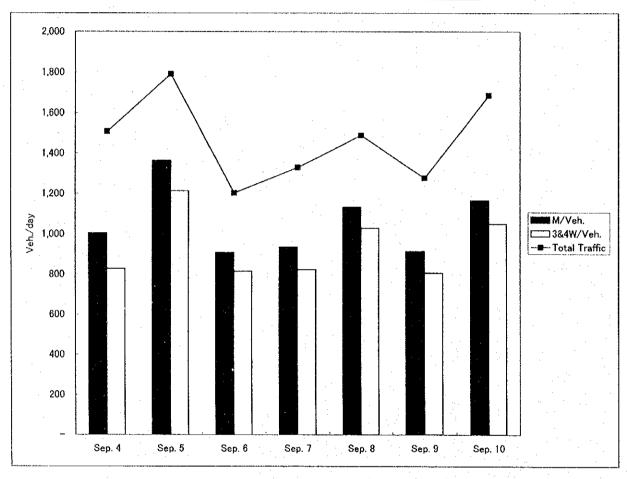

Fig B-4.2.1 Survey Locations in Khulna Surroundings

Fig B-4.2.2 Survey Locations in Khulna

Fig B-4.3.1 Motorized Vehicle Traffic Volume (AADT) in 1997/98

Table B-4.3.1 Bus Route

| ·          |          | BUS ROUTE                  | · · · · · · · · · · · · · · · · · · · |
|------------|----------|----------------------------|---------------------------------------|
| Serial No: |          | via                        |                                       |
| 1          | BAGERHAT | Khulna/ Jessore            | BENAPOLE                              |
| 2          | KHULNA   | Jiban nagar                | ALAMDANGA                             |
| 3          | KHULNA   | <u> </u>                   | BAGERHAT                              |
| 4          | KHULNA   |                            | BARISHAL                              |
| 5          | KHULNA   | Jessore                    | BENAPOLE                              |
| 6          | KHULNA   | Jenidaho                   | CHUADANGA                             |
| 7          | KHULNA   |                            | DACOPE                                |
| 8          | KHULNA   |                            | DHAKA                                 |
| 9          | KHULNA   | Mawa                       | DHAKA                                 |
| 10         | KHULNA   |                            | FAKIRHAT                              |
| 11         | KHULNA   |                            | FARIDPUR                              |
| 12         | KHULNA   |                            | FULTOLA                               |
| 13         | KHULNA   |                            | GOPALGANJ                             |
| 14         | KHULNA   |                            | JESSORE                               |
| 15         | KHULNA   |                            | JHENIDAHA                             |
| 16         | KHULNA   | Koia                       | KALIGONJ                              |
| 17         | KHULNA   | Jessore/Navaron            | KALIGONJ                              |
| 18         | KHULNA   | Jessor/Jhenaidah*          | KUSTIA                                |
| 19         | KHULNA   |                            | LAXMIPASA                             |
| 20         | KHULNA   |                            | MADARIPUR                             |
| 21         | KHULNA   | Arpara                     | MAGURA                                |
| 22         | KHULNA   | Jhenaidha                  | MAGURA                                |
| 23         | KHULNA   | kustia                     | MEHERPUR                              |
| 24         | KHULNA   | Chuadanga                  | MEHERPUR                              |
| 25         | KHULNA   | Karigonj/Chuadanga/Darsana | MEHERPUR                              |
| 26         | KHULNA   |                            | NARAIL                                |
| 27         | KHULNA   |                            | PAIKGACHA                             |
| 28         | KHULNA   |                            | SATKHIRA                              |
| 29         | RUPSA    |                            | BAGERHAT                              |
| 30         | RUPSA    |                            | BARISHAL                              |
| 31         | RUPSA    |                            | DHAKA                                 |
| 32         | RUPSA    | Fakirhat                   | MOLLAHAT                              |
| 33         | RUPSA    |                            | MONGLA                                |
| 34         | RUPSA    |                            | MOHISHPUR                             |
| 35         | RUPSA    |                            | RAMPAL                                |