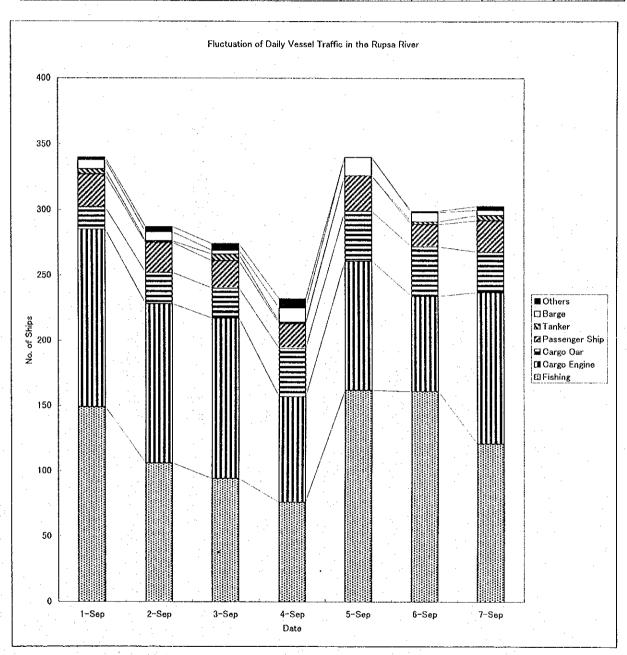

Fig B-4.2.1 Survey Locations in Khulna Surroundings

Fig B-4.2.2 Survey Locations in Khulna

Fig B-4.3.1 Motorized Vehicle Traffic Volume (AADT) in 1997/98

Table B-4.3.1 Bus Route

| ·          |          | BUS ROUTE                  | · · · · · · · · · · · · · · · · · · · |
|------------|----------|----------------------------|---------------------------------------|
| Serial No: |          | via                        |                                       |
| 1          | BAGERHAT | Khulna/ Jessore            | BENAPOLE                              |
| 2          | KHULNA   | Jiban nagar                | ALAMDANGA                             |
| 3          | KHULNA   | <u> </u>                   | BAGERHAT                              |
| 4          | KHULNA   |                            | BARISHAL                              |
| 5          | KHULNA   | Jessore                    | BENAPOLE                              |
| 6          | KHULNA   | Jenidaho                   | CHUADANGA                             |
| 7          | KHULNA   |                            | DACOPE                                |
| 8          | KHULNA   |                            | DHAKA                                 |
| 9          | KHULNA   | Mawa                       | DHAKA                                 |
| 10         | KHULNA   |                            | FAKIRHAT                              |
| 11         | KHULNA   |                            | FARIDPUR                              |
| 12         | KHULNA   |                            | FULTOLA                               |
| 13         | KHULNA   |                            | GOPALGANJ                             |
| 14         | KHULNA   |                            | JESSORE                               |
| 15         | KHULNA   |                            | JHENIDAHA                             |
| 16         | KHULNA   | Koia                       | KALIGONJ                              |
| 17         | KHULNA   | Jessore/Navaron            | KALIGONJ                              |
| 18         | KHULNA   | Jessor/Jhenaidah*          | KUSTIA                                |
| 19         | KHULNA   |                            | LAXMIPASA                             |
| 20         | KHULNA   |                            | MADARIPUR                             |
| 21         | KHULNA   | Arpara                     | MAGURA                                |
| 22         | KHULNA   | Jhenaidha                  | MAGURA                                |
| 23         | KHULNA   | kustia                     | MEHERPUR                              |
| 24         | KHULNA   | Chuadanga                  | MEHERPUR                              |
| 25         | KHULNA   | Karigonj/Chuadanga/Darsana | MEHERPUR                              |
| 26         | KHULNA   |                            | NARAIL                                |
| 27         | KHULNA   |                            | PAIKGACHA                             |
| 28         | KHULNA   |                            | SATKHIRA                              |
| 29         | RUPSA    |                            | BAGERHAT                              |
| 30         | RUPSA    |                            | BARISHAL                              |
| 31         | RUPSA    |                            | DHAKA                                 |
| 32         | RUPSA    | Fakirhat                   | MOLLAHAT                              |
| 33         | RUPSA    |                            | MONGLA                                |
| 34         | RUPSA    |                            | MOHISHPUR                             |
| 35         | RUPSA    |                            | RAMPAL                                |