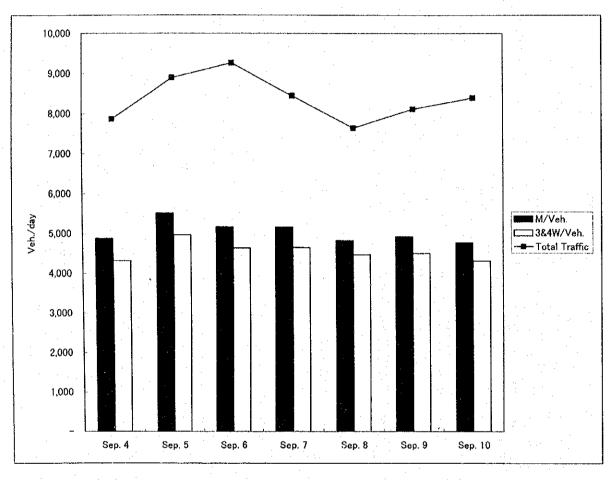

Fig B-4.2.1 Survey Locations in Khulna Surroundings

Fig B-4.2.2 Survey Locations in Khulna

Fig B-4.3.1 Motorized Vehicle Traffic Volume (AADT) in 1997/98

Table B-4.3.1 Bus Route

| ·          |          | BUS ROUTE                  | · · · · · · · · · · · · · · · · · · · |
|------------|----------|----------------------------|---------------------------------------|
| Serial No: |          | via                        |                                       |
| 1          | BAGERHAT | Khulna/ Jessore            | BENAPOLE                              |
| 2          | KHULNA   | Jiban nagar                | ALAMDANGA                             |
| 3          | KHULNA   | <u> </u>                   | BAGERHAT                              |
| 4          | KHULNA   |                            | BARISHAL                              |
| 5          | KHULNA   | Jessore                    | BENAPOLE                              |
| 6          | KHULNA   | Jenidaho                   | CHUADANGA                             |
| 7          | KHULNA   |                            | DACOPE                                |
| 8          | KHULNA   |                            | DHAKA                                 |
| 9          | KHULNA   | Mawa                       | DHAKA                                 |
| 10         | KHULNA   |                            | FAKIRHAT                              |
| 11         | KHULNA   |                            | FARIDPUR                              |
| 12         | KHULNA   |                            | FULTOLA                               |
| 13         | KHULNA   |                            | GOPALGANJ                             |
| 14         | KHULNA   |                            | JESSORE                               |
| 15         | KHULNA   |                            | JHENIDAHA                             |
| 16         | KHULNA   | Koia                       | KALIGONJ                              |
| 17         | KHULNA   | Jessore/Navaron            | KALIGONJ                              |
| 18         | KHULNA   | Jessor/Jhenaidah*          | KUSTIA                                |
| 19         | KHULNA   |                            | LAXMIPASA                             |
| 20         | KHULNA   |                            | MADARIPUR                             |
| 21         | KHULNA   | Arpara                     | MAGURA                                |
| 22         | KHULNA   | Jhenaidha                  | MAGURA                                |
| 23         | KHULNA   | kustia                     | MEHERPUR                              |
| 24         | KHULNA   | Chuadanga                  | MEHERPUR                              |
| 25         | KHULNA   | Karigonj/Chuadanga/Darsana | MEHERPUR                              |
| 26         | KHULNA   |                            | NARAIL                                |
| 27         | KHULNA   |                            | PAIKGACHA                             |
| 28         | KHULNA   |                            | SATKHIRA                              |
| 29         | RUPSA    |                            | BAGERHAT                              |
| 30         | RUPSA    |                            | BARISHAL                              |
| 31         | RUPSA    |                            | DHAKA                                 |
| 32         | RUPSA    | Fakirhat                   | MOLLAHAT                              |
| 33         | RUPSA    |                            | MONGLA                                |
| 34         | RUPSA    |                            | MOHISHPUR                             |
| 35         | RUPSA    |                            | RAMPAL                                |