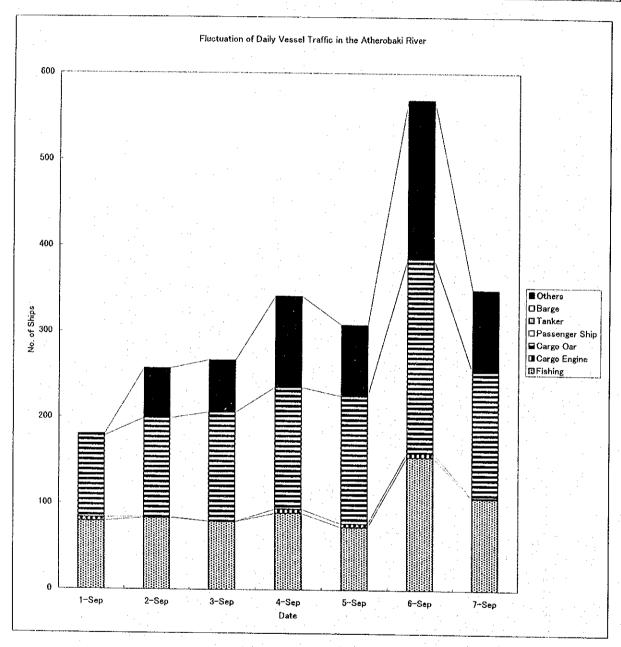

Fig B-4.2.1 Survey Locations in Khulna Surroundings

Fig B-4.2.2 Survey Locations in Khulna

Fig B-4.3.1 Motorized Vehicle Traffic Volume (AADT) in 1997/98

Table B-4.3.1 Bus Route

| ·          |          | BUS ROUTE                  | · · · · · · · · · · · · · · · · · · · |
|------------|----------|----------------------------|---------------------------------------|
| Serial No: |          | via                        |                                       |
| 1          | BAGERHAT | Khulna/ Jessore            | BENAPOLE                              |
| 2          | KHULNA   | Jiban nagar                | ALAMDANGA                             |
| 3          | KHULNA   | <u> </u>                   | BAGERHAT                              |
| 4          | KHULNA   |                            | BARISHAL                              |
| 5          | KHULNA   | Jessore                    | BENAPOLE                              |
| 6          | KHULNA   | Jenidaho                   | CHUADANGA                             |
| 7          | KHULNA   |                            | DACOPE                                |
| 8          | KHULNA   |                            | DHAKA                                 |
| 9          | KHULNA   | Mawa                       | DHAKA                                 |
| 10         | KHULNA   |                            | FAKIRHAT                              |
| 11         | KHULNA   |                            | FARIDPUR                              |
| 12         | KHULNA   |                            | FULTOLA                               |
| 13         | KHULNA   |                            | GOPALGANJ                             |
| 14         | KHULNA   |                            | JESSORE                               |
| 15         | KHULNA   |                            | JHENIDAHA                             |
| 16         | KHULNA   | Koia                       | KALIGONJ                              |
| 17         | KHULNA   | Jessore/Navaron            | KALIGONJ                              |
| 18         | KHULNA   | Jessor/Jhenaidah*          | KUSTIA                                |
| 19         | KHULNA   |                            | LAXMIPASA                             |
| 20         | KHULNA   |                            | MADARIPUR                             |
| 21         | KHULNA   | Arpara                     | MAGURA                                |
| 22         | KHULNA   | Jhenaidha                  | MAGURA                                |
| 23         | KHULNA   | kustia                     | MEHERPUR                              |
| 24         | KHULNA   | Chuadanga                  | MEHERPUR                              |
| 25         | KHULNA   | Karigonj/Chuadanga/Darsana | MEHERPUR                              |
| 26         | KHULNA   |                            | NARAIL                                |
| 27         | KHULNA   |                            | PAIKGACHA                             |
| 28         | KHULNA   |                            | SATKHIRA                              |
| 29         | RUPSA    |                            | BAGERHAT                              |
| 30         | RUPSA    |                            | BARISHAL                              |
| 31         | RUPSA    |                            | DHAKA                                 |
| 32         | RUPSA    | Fakirhat                   | MOLLAHAT                              |
| 33         | RUPSA    |                            | MONGLA                                |
| 34         | RUPSA    |                            | MOHISHPUR                             |
| 35         | RUPSA    |                            | RAMPAL                                |