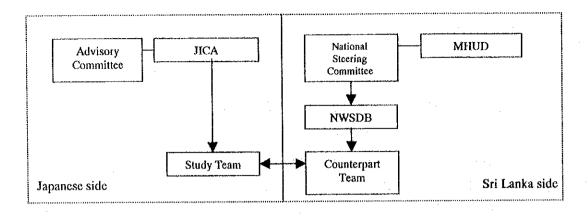

Udunuwara P/S
  - h. a part of Yatinuwara P/S
  - i. a part of Udapalatha P/S
  - i. a part of Kundasale P/S
  - k. a small part of Patha Hewahera
- 2) Nuwara Eliya Municipal Council area

#### 1.6 Target Year

The target year of the master plans is year 2015. However, projections of served population and water demand was extended until the year 2020.

The Target year for the priority projects was set at the year 2005.

#### 1.7 Formation of the Study

#### 1.7.1 General

The Study was carried out in accordance with the Scope of Work agreed upon between the MHUD and JICA. The MHUD had organized the national steering committee and counterpart team, and accomplished the Study in close cooperation with the Study Team. The overall set-up for the implementation of the Study is as shown below.



# 1.7.2 Implementation Set-up of Japanese Side

The implementation set-up of the Japanese side consisted of the Study Team and the Advisory Committee under the general supervision of the JICA headquarters. The composition of the JICA Advisory Committee is shown below:

| Mr. Yoshiki Omura | Chairperson,                              | Development Specialist, Institute for<br>International Cooperation, JICA            |
|-------------------|-------------------------------------------|-------------------------------------------------------------------------------------|
| Mr. Ichiro Harada | Committee Member<br>Sewerage & Sanitation | Senior Researcher, Public Works Research Institute, Ministry of Construction, Japan |
| Mr. Atsushi Sato  | Committee Member<br>Water Supply          | Planne