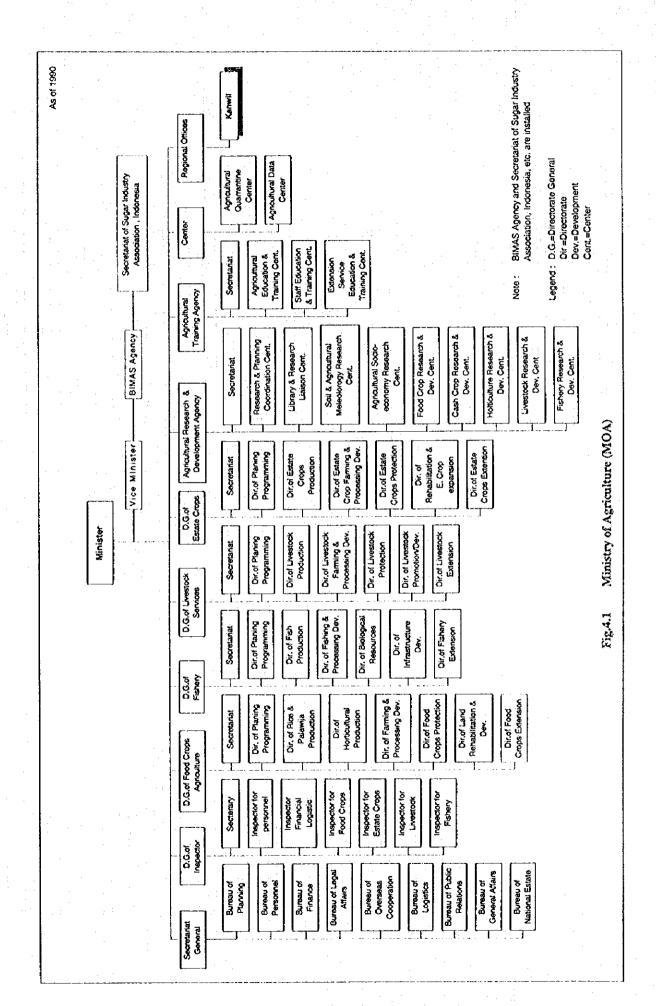

,
  - (3). demonstration of farming techniques,
  - (4). strengthening of farmers' organizations and
  - (5). training of local government officials, and key farmers.

The project site will be selected among the rural areas of Southeast Sulawesi and will be developed as "Model Village". The far mers in the area are expected to participate in the activities supervised by the Japanese and Indonesian experts.

- 4. Japan will send several experts for:
  - (1). agricultural and rural development planning
  - (2). land reclamation and improvement of rural infrastructure,
  - (3). operation and maintenance of machinery, and
  - (4). strengthening of farmers' group.

Japan will also donate construction and agricultural machinery, instruments and materials for training activities and vehicles.







### 4.2 Organization for Project Implementation (National, Provincial and Kabupaten Level



4.3 Flowchart of Project Activities