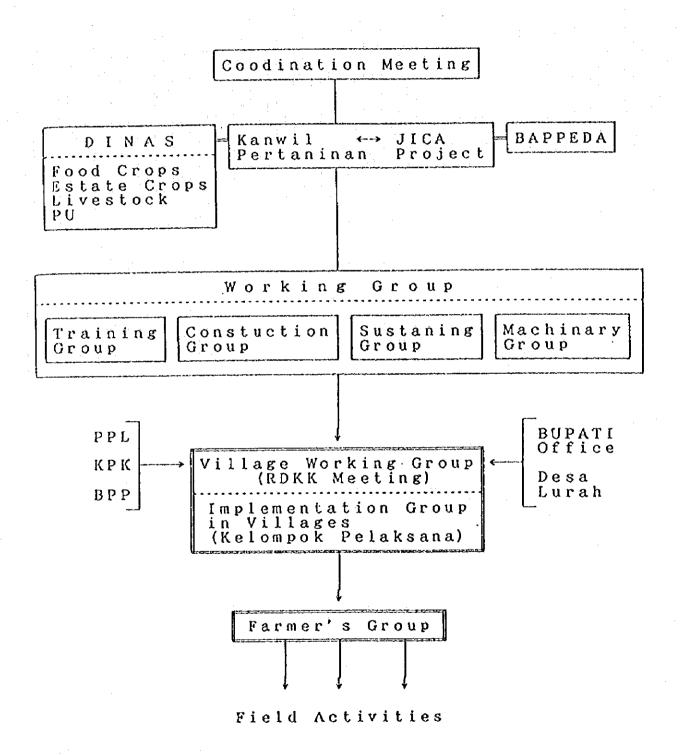

s and
  - (5). training of local government officials, and key farmers.

The project site will be selected among the rural areas of Southeast Sulawesi and will be developed as "Model Village". The far mers in the area are expected to participate in the activities supervised by the Japanese and Indonesian experts.

- 4. Japan will send several experts for:
  - (1). agricultural and rural development planning
  - (2). land reclamation and improvement of rural infrastructure,
  - (3). operation and maintenance of machinery, and
  - (4). strengthening of farmers' group.

Japan will also donate construction and agricultural machinery, instruments and materials for training activities and vehicles.







### 4.2 Organization for Project Implementation (National, Provincial and Kabupaten Level



4.3 Flowchart of Project Activities