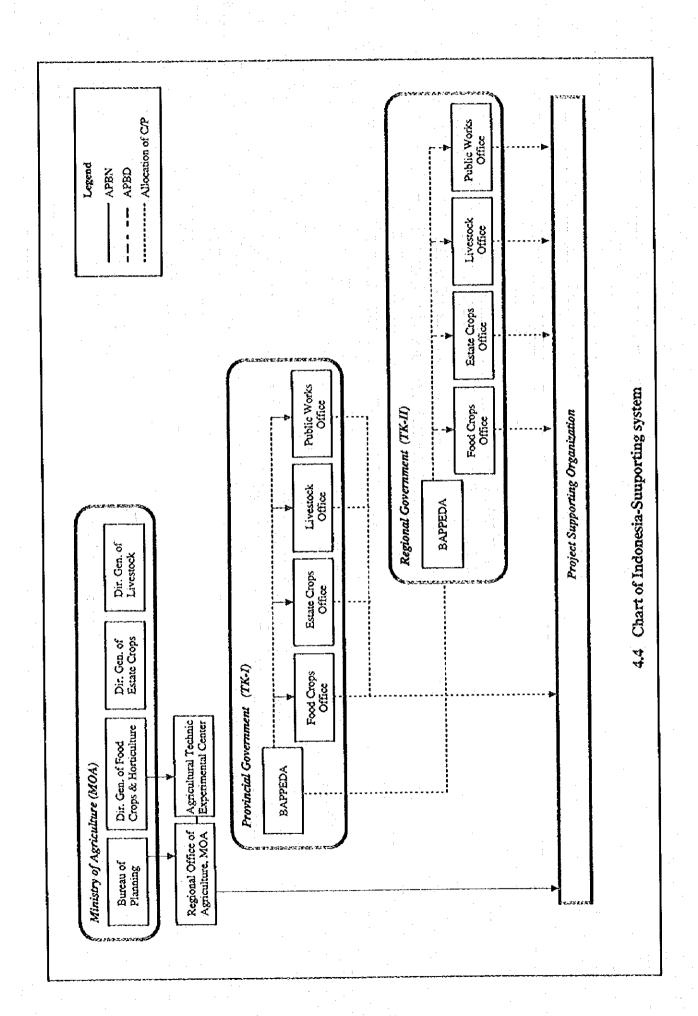

ment officials, and key farmers.

The project site will be selected among the rural areas of Southeast Sulawesi and will be developed as "Model Village". The far mers in the area are expected to participate in the activities supervised by the Japanese and Indonesian experts.

- 4. Japan will send several experts for:
  - (1). agricultural and rural development planning
  - (2). land reclamation and improvement of rural infrastructure,
  - (3). operation and maintenance of machinery, and
  - (4). strengthening of farmers' group.

Japan will also donate construction and agricultural machinery, instruments and materials for training activities and vehicles.







### 4.2 Organization for Project Implementation (National, Provincial and Kabupaten Level



4.3 Flowchart of Project Activities