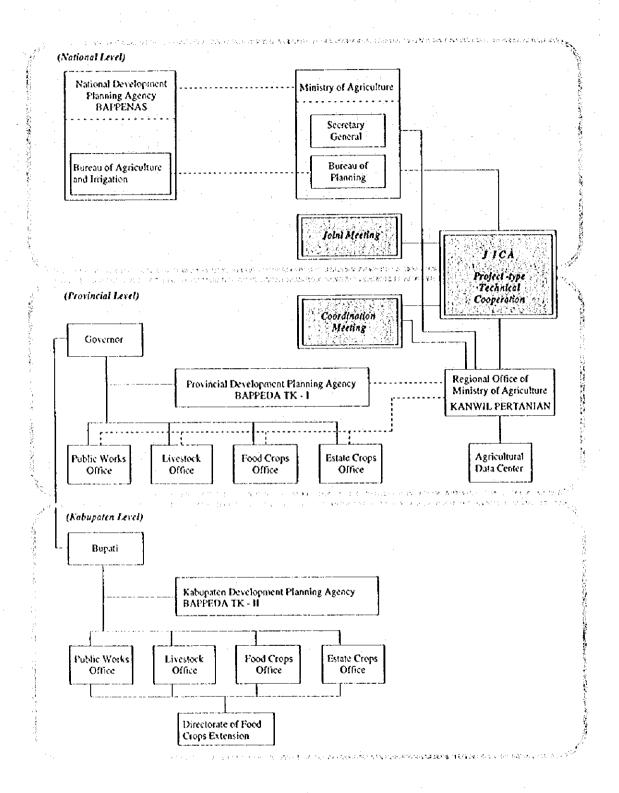

- (3). demonstration of farming techniques,
  - (4). strengthening of farmers' organizations and
  - (5). training of local government officials, and key farmers.

The project site will be selected among the rural areas of Southeast Sulawesi and will be developed as "Model Village". The far mers in the area are expected to participate in the activities supervised by the Japanese and Indonesian experts.

- 4. Japan will send several experts for:
  - (1). agricultural and rural development planning
  - (2). land reclamation and improvement of rural infrastructure,
  - (3). operation and maintenance of machinery, and
  - (4). strengthening of farmers' group.

Japan will also donate construction and agricultural machinery, instruments and materials for training activities and vehicles.







### 4.2 Organization for Project Implementation (National, Provincial and Kabupaten Level



4.3 Flowchart of Project Activities