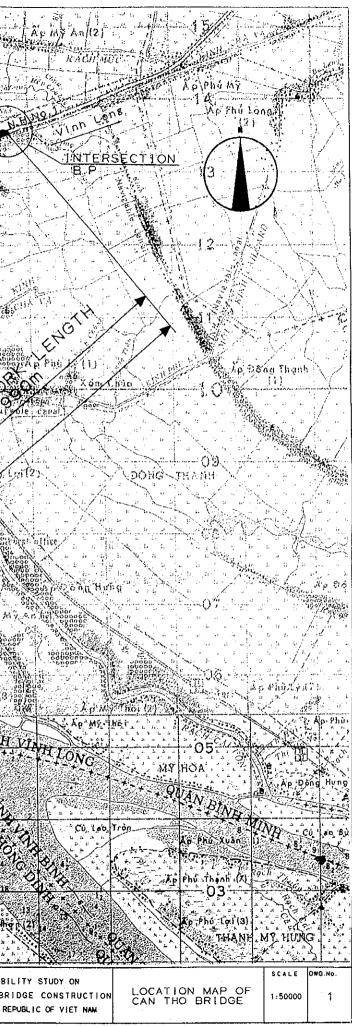

# CONTENTS OF DRAWINGS DRAWING TITLE DRAWING. NO. 1. LOCATION MAP OF CAN THO BRIDGE 2. ROUTE AND INTERSECTIONS 3. ALIGNMENT LAYOUT 4. TYPICAL CROSS – SECTIONS 5. PLAN AND PROFILE $(1) \sim (11)$ 6. INTERSECTIONS $(1) \sim (3)$ 7. MISCELLANEOUS WORKS $(1) \sim (2)$ 8. GENERAL VIEW OF BRIDGES $(1) \sim (2)$ 9. SUPERSTRUCTURE OF MAIN BRIDGE $(1) \sim (3)$ 10. SUBSTRUCTURE (1) ~ (5) 11. FOUNDATIONS $(1) \sim (3)$ 12. LIST OF MINOR BRIDGE **13. RIVERBANK PROTECTION** 14. LAYOUT OF STAIRS 15. HANDRAIL AND EXPANSION JOINT 16. ROAD LIGHTING **17. NAVIGATION SIGNALS** 18. CONSTRUCTION YARDS