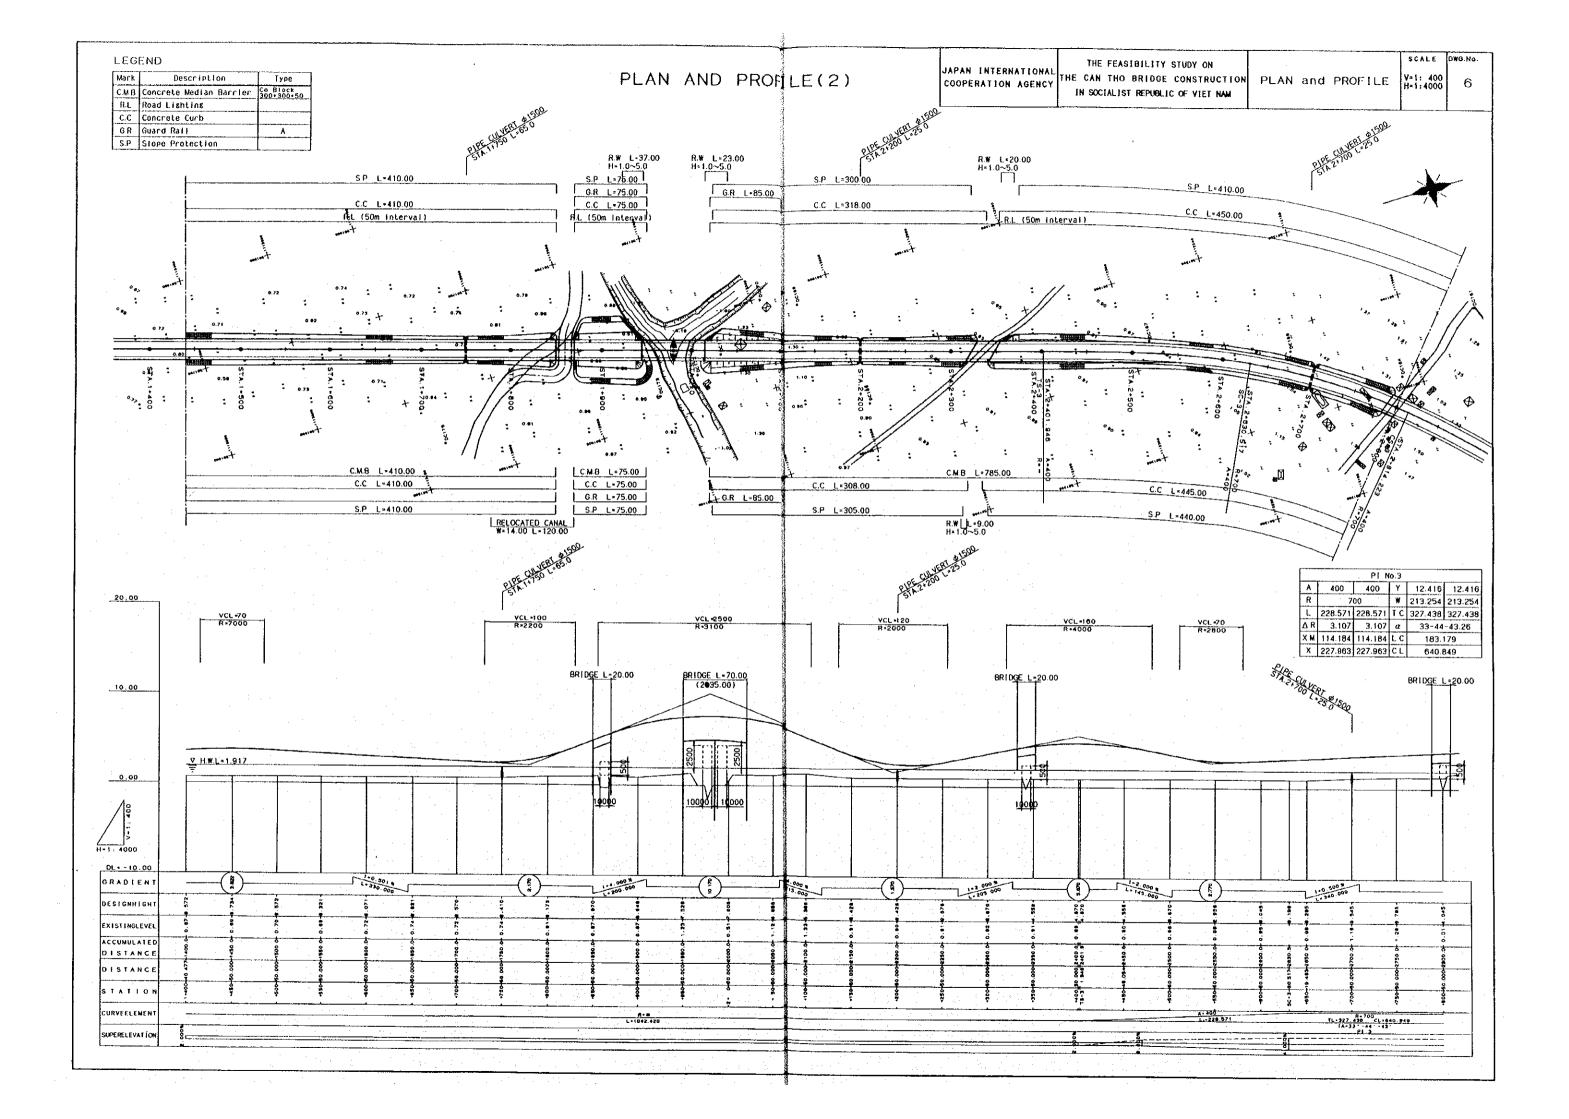

# CONTENTS OF DRAWINGS DRAWING TITLE DRAWING. NO. 1. LOCATION MAP OF CAN THO BRIDGE 2. ROUTE AND INTERSECTIONS 3. ALIGNMENT LAYOUT 4. TYPICAL CROSS – SECTIONS 5. PLAN AND PROFILE $(1) \sim (11)$ 6. INTERSECTIONS $(1) \sim (3)$ 7. MISCELLANEOUS WORKS $(1) \sim (2)$ 8. GENERAL VIEW OF BRIDGES $(1) \sim (2)$ 9. SUPERSTRUCTURE OF MAIN BRIDGE $(1) \sim (3)$ 10. SUBSTRUCTURE (1) ~ (5) 11. FOUNDATIONS $(1) \sim (3)$ 12. LIST OF MINOR BRIDGE **13. RIVERBANK PROTECTION** 14. LAYOUT OF STAIRS 15. HANDRAIL AND EXPANSION JOINT 16. ROAD LIGHTING **17. NAVIGATION SIGNALS** 18. CONSTRUCTION YARDS