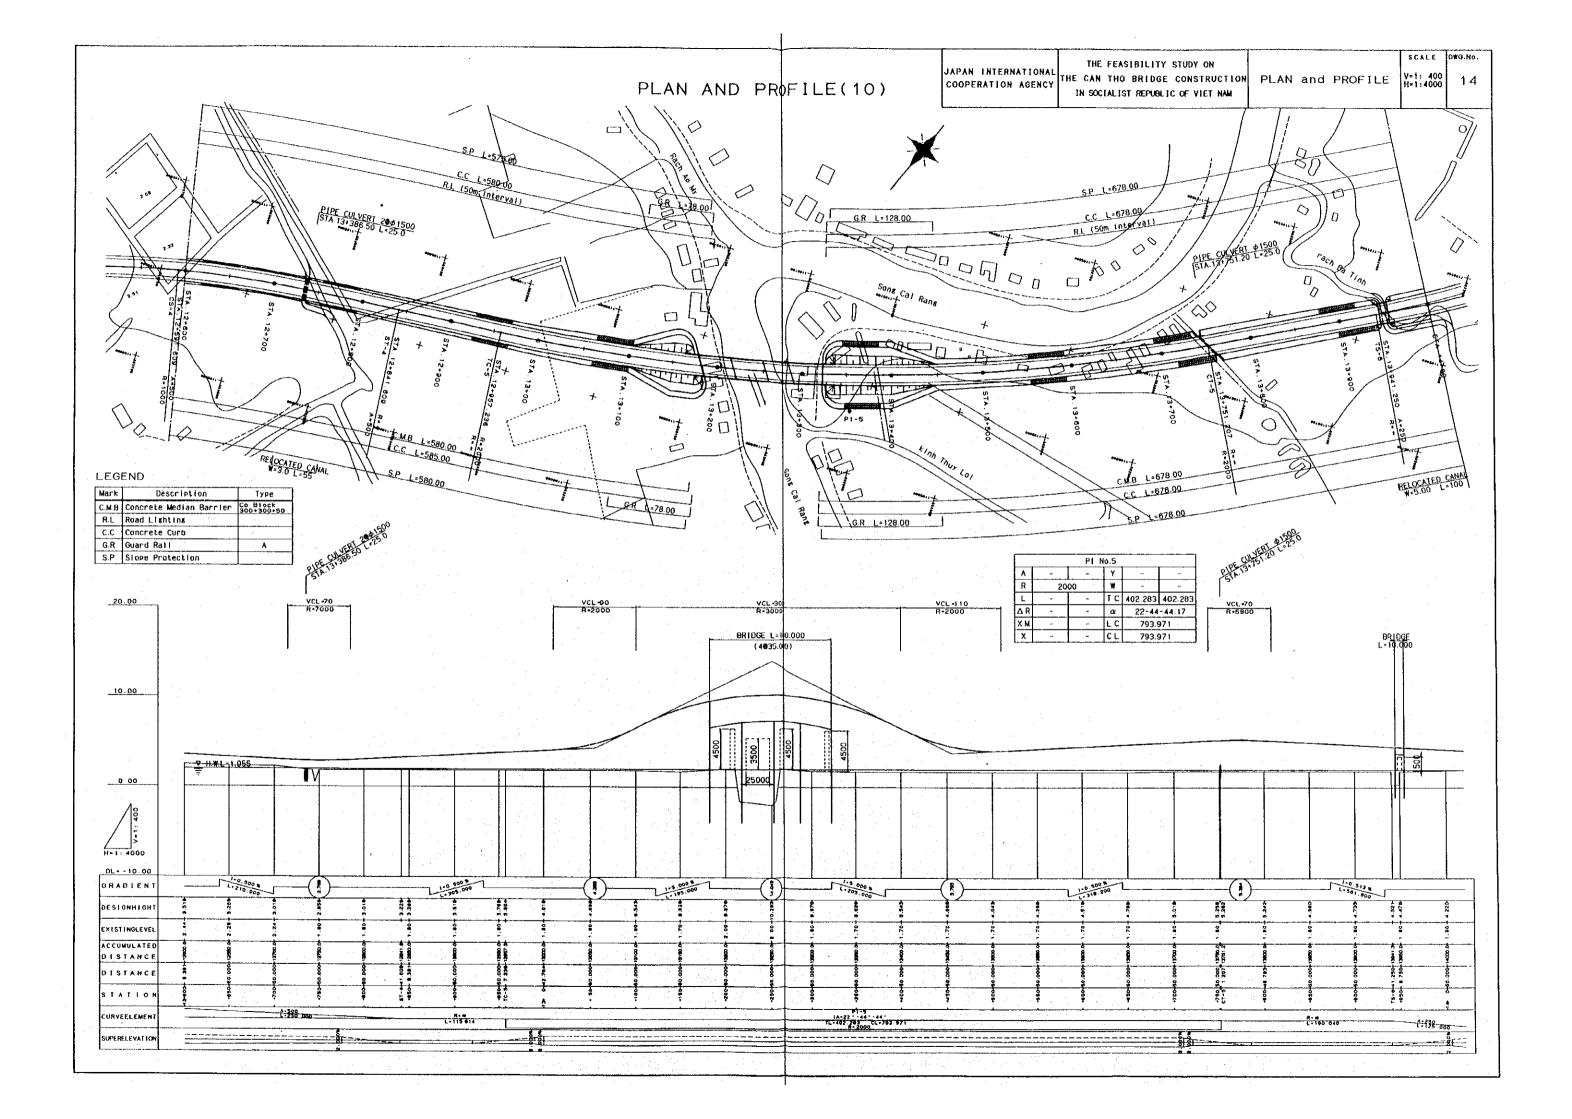

# CONTENTS OF DRAWINGS DRAWING TITLE DRAWING. NO. 1. LOCATION MAP OF CAN THO BRIDGE 2. ROUTE AND INTERSECTIONS 3. ALIGNMENT LAYOUT 4. TYPICAL CROSS – SECTIONS 5. PLAN AND PROFILE $(1) \sim (11)$ 6. INTERSECTIONS $(1) \sim (3)$ 7. MISCELLANEOUS WORKS $(1) \sim (2)$ 8. GENERAL VIEW OF BRIDGES $(1) \sim (2)$ 9. SUPERSTRUCTURE OF MAIN BRIDGE $(1) \sim (3)$ 10. SUBSTRUCTURE (1) ~ (5) 11. FOUNDATIONS $(1) \sim (3)$ 12. LIST OF MINOR BRIDGE **13. RIVERBANK PROTECTION** 14. LAYOUT OF STAIRS 15. HANDRAIL AND EXPANSION JOINT 16. ROAD LIGHTING **17. NAVIGATION SIGNALS** 18. CONSTRUCTION YARDS