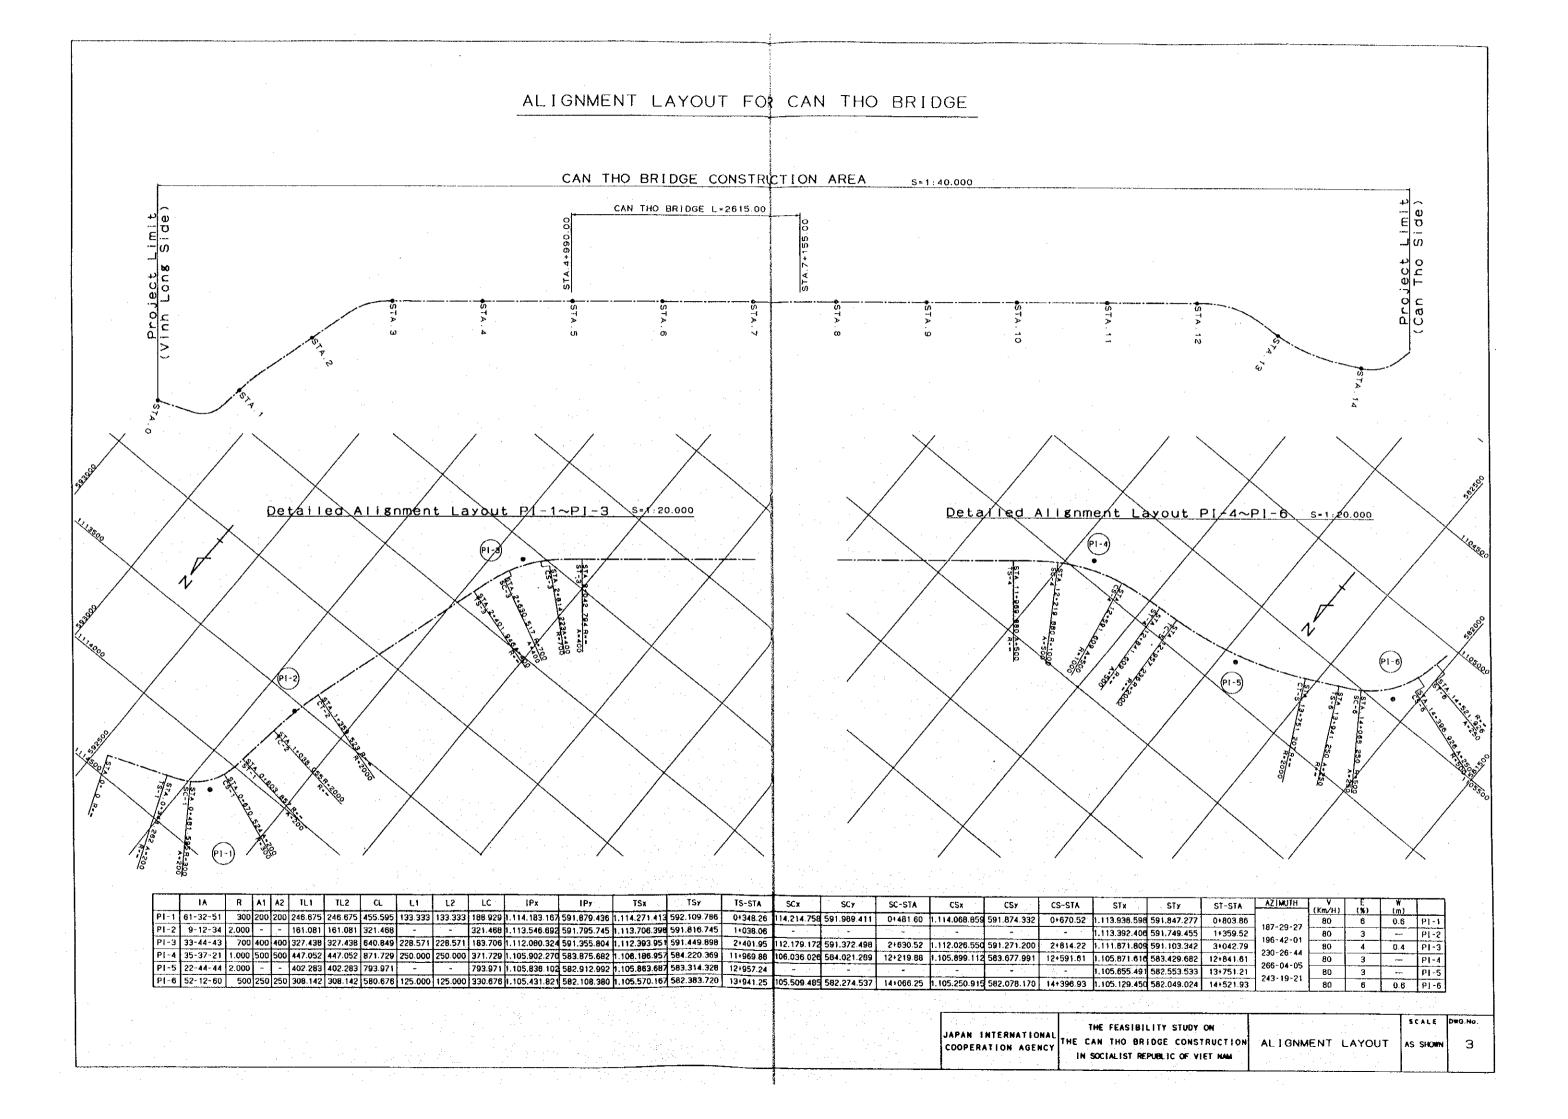

# CONTENTS OF DRAWINGS DRAWING TITLE DRAWING. NO. 1. LOCATION MAP OF CAN THO BRIDGE 2. ROUTE AND INTERSECTIONS 3. ALIGNMENT LAYOUT 4. TYPICAL CROSS – SECTIONS 5. PLAN AND PROFILE $(1) \sim (11)$ 6. INTERSECTIONS $(1) \sim (3)$ 7. MISCELLANEOUS WORKS $(1) \sim (2)$ 8. GENERAL VIEW OF BRIDGES $(1) \sim (2)$ 9. SUPERSTRUCTURE OF MAIN BRIDGE $(1) \sim (3)$ 10. SUBSTRUCTURE (1) ~ (5) 11. FOUNDATIONS $(1) \sim (3)$ 12. LIST OF MINOR BRIDGE **13. RIVERBANK PROTECTION** 14. LAYOUT OF STAIRS 15. HANDRAIL AND EXPANSION JOINT 16. ROAD LIGHTING **17. NAVIGATION SIGNALS** 18. CONSTRUCTION YARDS