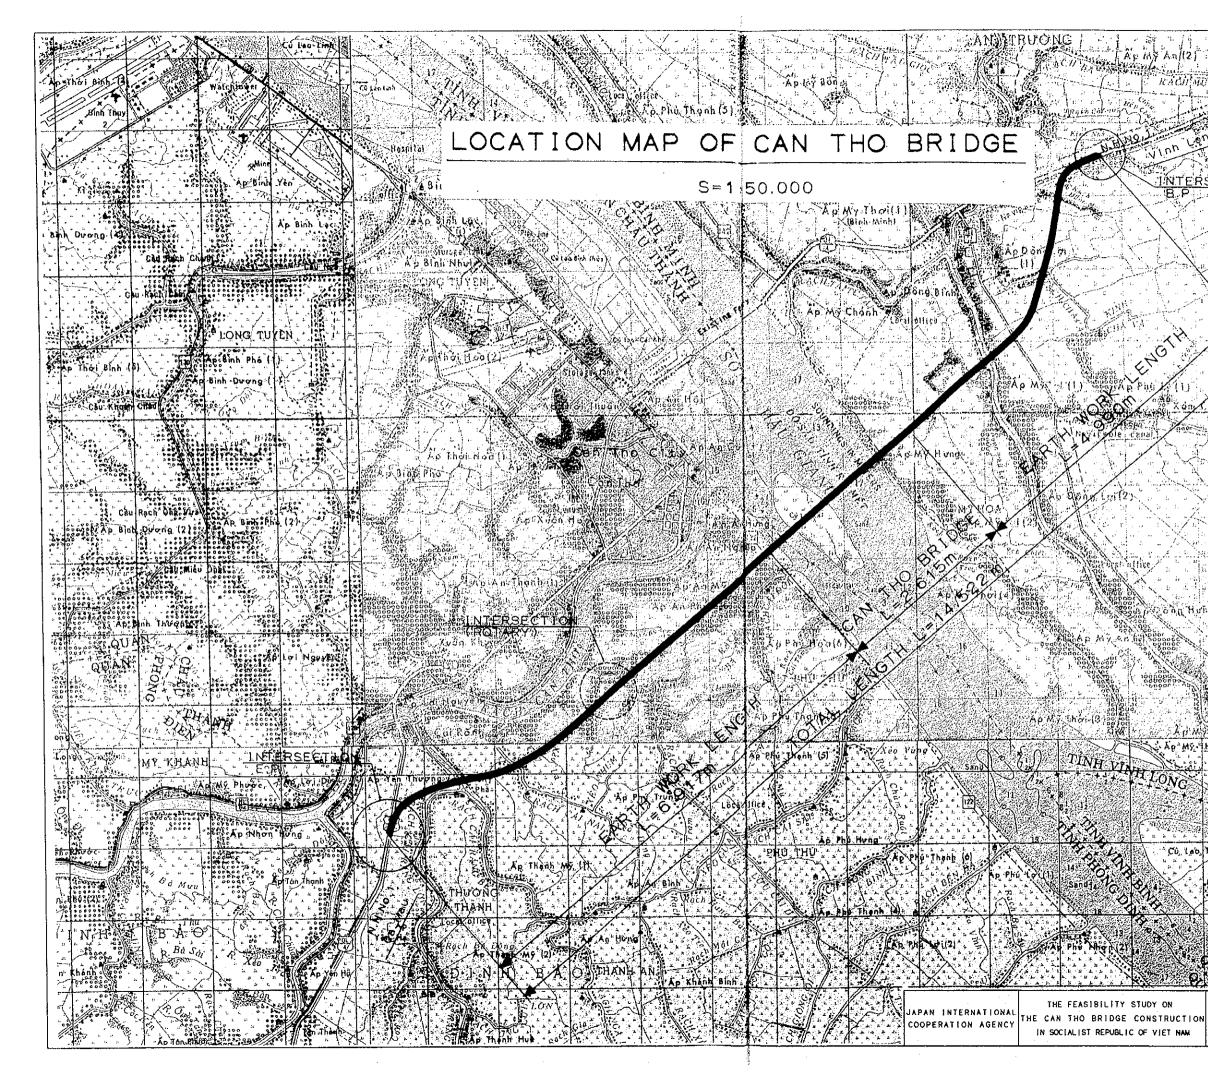

# CONTENTS OF DRAWINGS DRAWING TITLE DRAWING. NO. 1. LOCATION MAP OF CAN THO BRIDGE 2. ROUTE AND INTERSECTIONS 3. ALIGNMENT LAYOUT 4. TYPICAL CROSS – SECTIONS 5. PLAN AND PROFILE $(1) \sim (11)$ 6. INTERSECTIONS $(1) \sim (3)$ 7. MISCELLANEOUS WORKS $(1) \sim (2)$ 8. GENERAL VIEW OF BRIDGES $(1) \sim (2)$ 9. SUPERSTRUCTURE OF MAIN BRIDGE $(1) \sim (3)$ 10. SUBSTRUCTURE (1) ~ (5) 11. FOUNDATIONS $(1) \sim (3)$ 12. LIST OF MINOR BRIDGE **13. RIVERBANK PROTECTION** 14. LAYOUT OF STAIRS 15. HANDRAIL AND EXPANSION JOINT 16. ROAD LIGHTING **17. NAVIGATION SIGNALS** 18. CONSTRUCTION YARDS