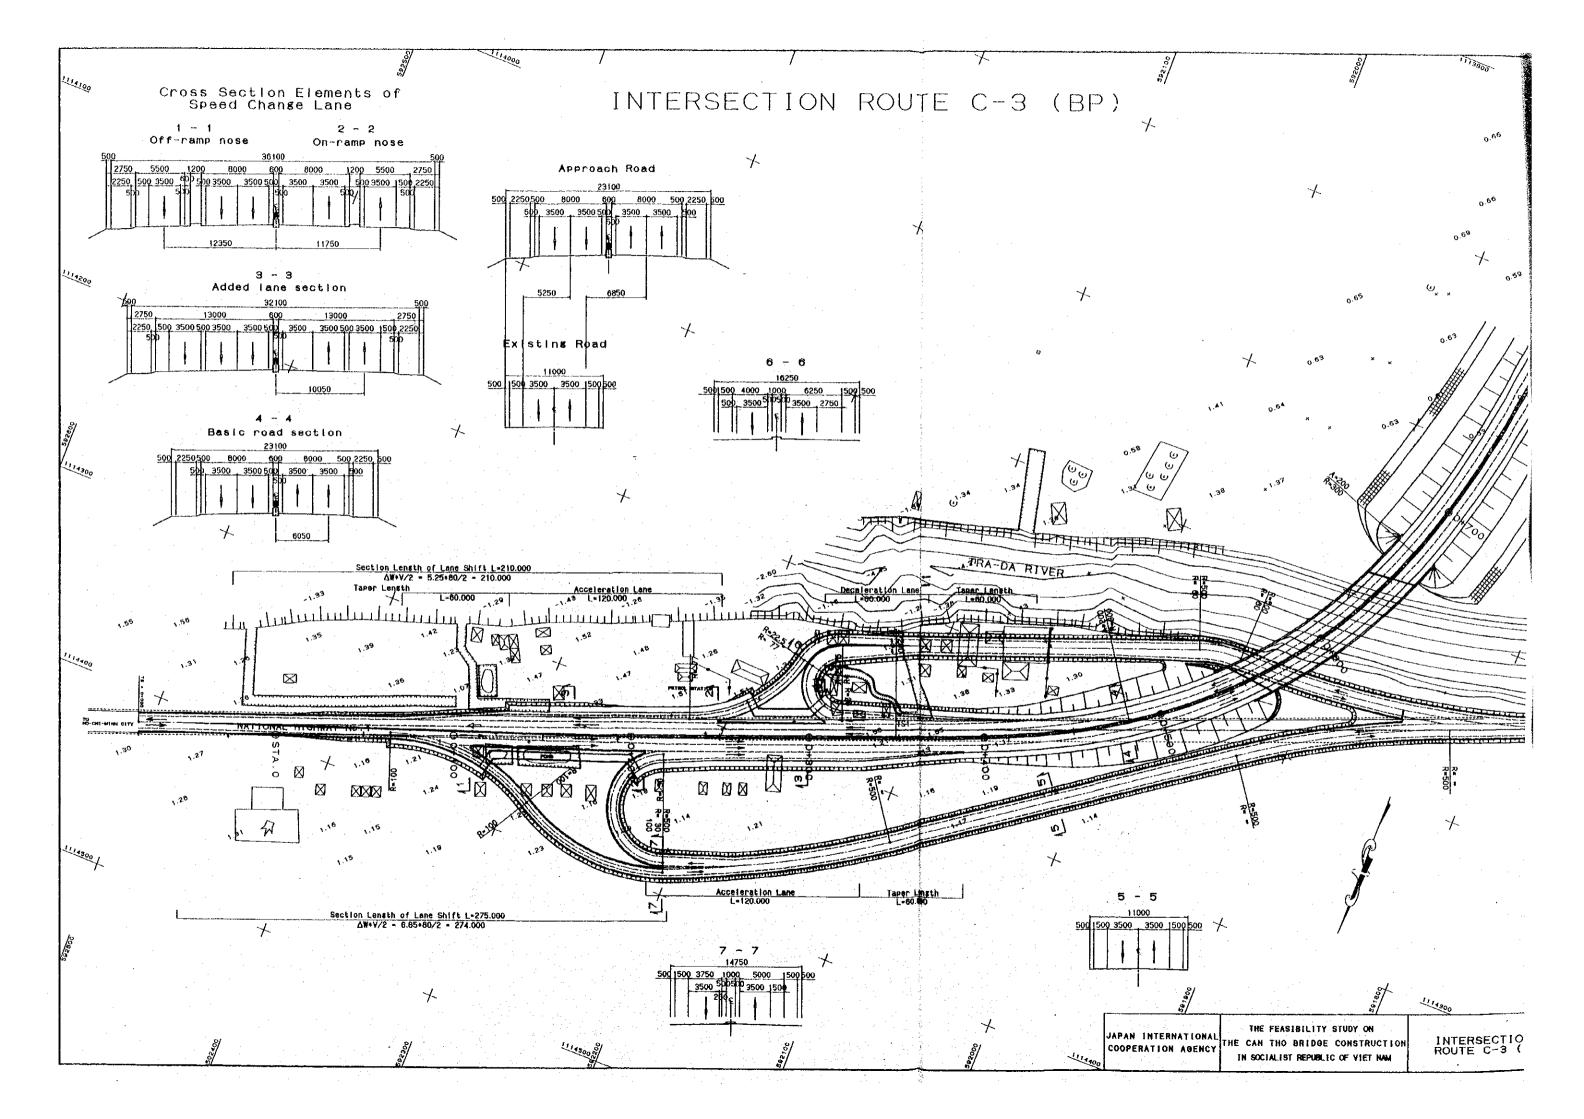

# CONTENTS OF DRAWINGS DRAWING TITLE DRAWING. NO. 1. LOCATION MAP OF CAN THO BRIDGE 2. ROUTE AND INTERSECTIONS 3. ALIGNMENT LAYOUT 4. TYPICAL CROSS – SECTIONS 5. PLAN AND PROFILE $(1) \sim (11)$ 6. INTERSECTIONS $(1) \sim (3)$ 7. MISCELLANEOUS WORKS $(1) \sim (2)$ 8. GENERAL VIEW OF BRIDGES $(1) \sim (2)$ 9. SUPERSTRUCTURE OF MAIN BRIDGE $(1) \sim (3)$ 10. SUBSTRUCTURE (1) ~ (5) 11. FOUNDATIONS $(1) \sim (3)$ 12. LIST OF MINOR BRIDGE **13. RIVERBANK PROTECTION** 14. LAYOUT OF STAIRS 15. HANDRAIL AND EXPANSION JOINT 16. ROAD LIGHTING **17. NAVIGATION SIGNALS** 18. CONSTRUCTION YARDS