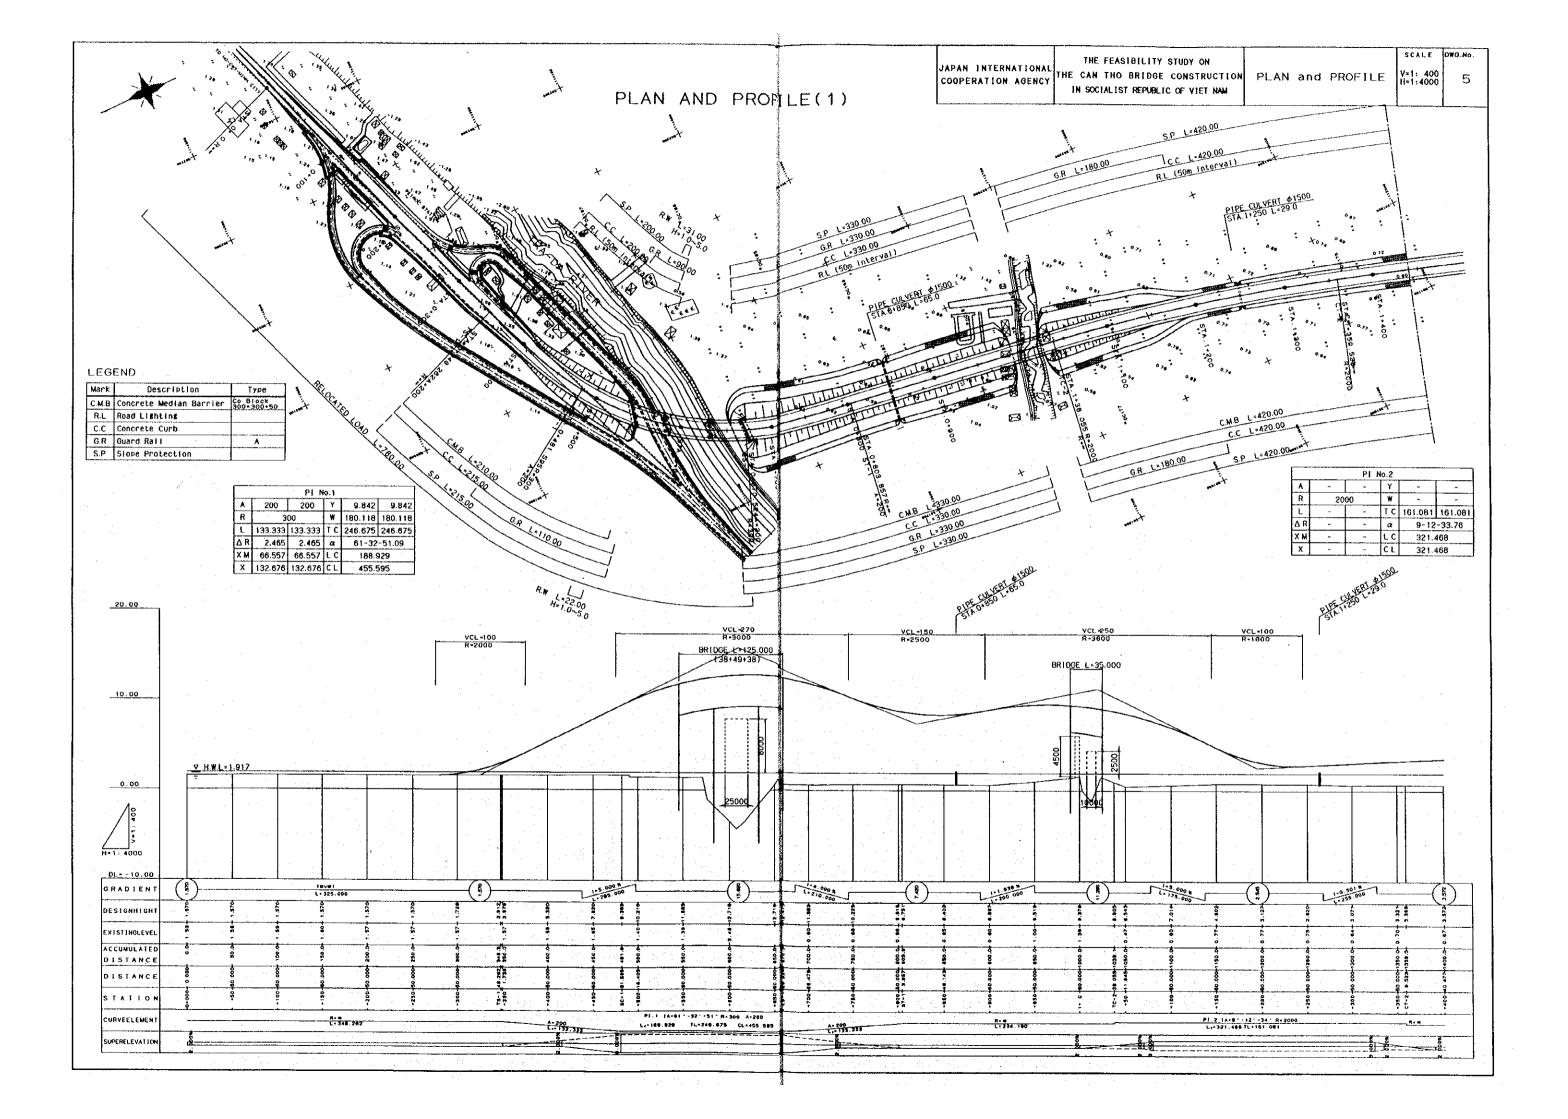

# CONTENTS OF DRAWINGS DRAWING TITLE DRAWING. NO. 1. LOCATION MAP OF CAN THO BRIDGE 2. ROUTE AND INTERSECTIONS 3. ALIGNMENT LAYOUT 4. TYPICAL CROSS – SECTIONS 5. PLAN AND PROFILE $(1) \sim (11)$ 6. INTERSECTIONS $(1) \sim (3)$ 7. MISCELLANEOUS WORKS $(1) \sim (2)$ 8. GENERAL VIEW OF BRIDGES $(1) \sim (2)$ 9. SUPERSTRUCTURE OF MAIN BRIDGE $(1) \sim (3)$ 10. SUBSTRUCTURE (1) ~ (5) 11. FOUNDATIONS $(1) \sim (3)$ 12. LIST OF MINOR BRIDGE **13. RIVERBANK PROTECTION** 14. LAYOUT OF STAIRS 15. HANDRAIL AND EXPANSION JOINT 16. ROAD LIGHTING **17. NAVIGATION SIGNALS** 18. CONSTRUCTION YARDS