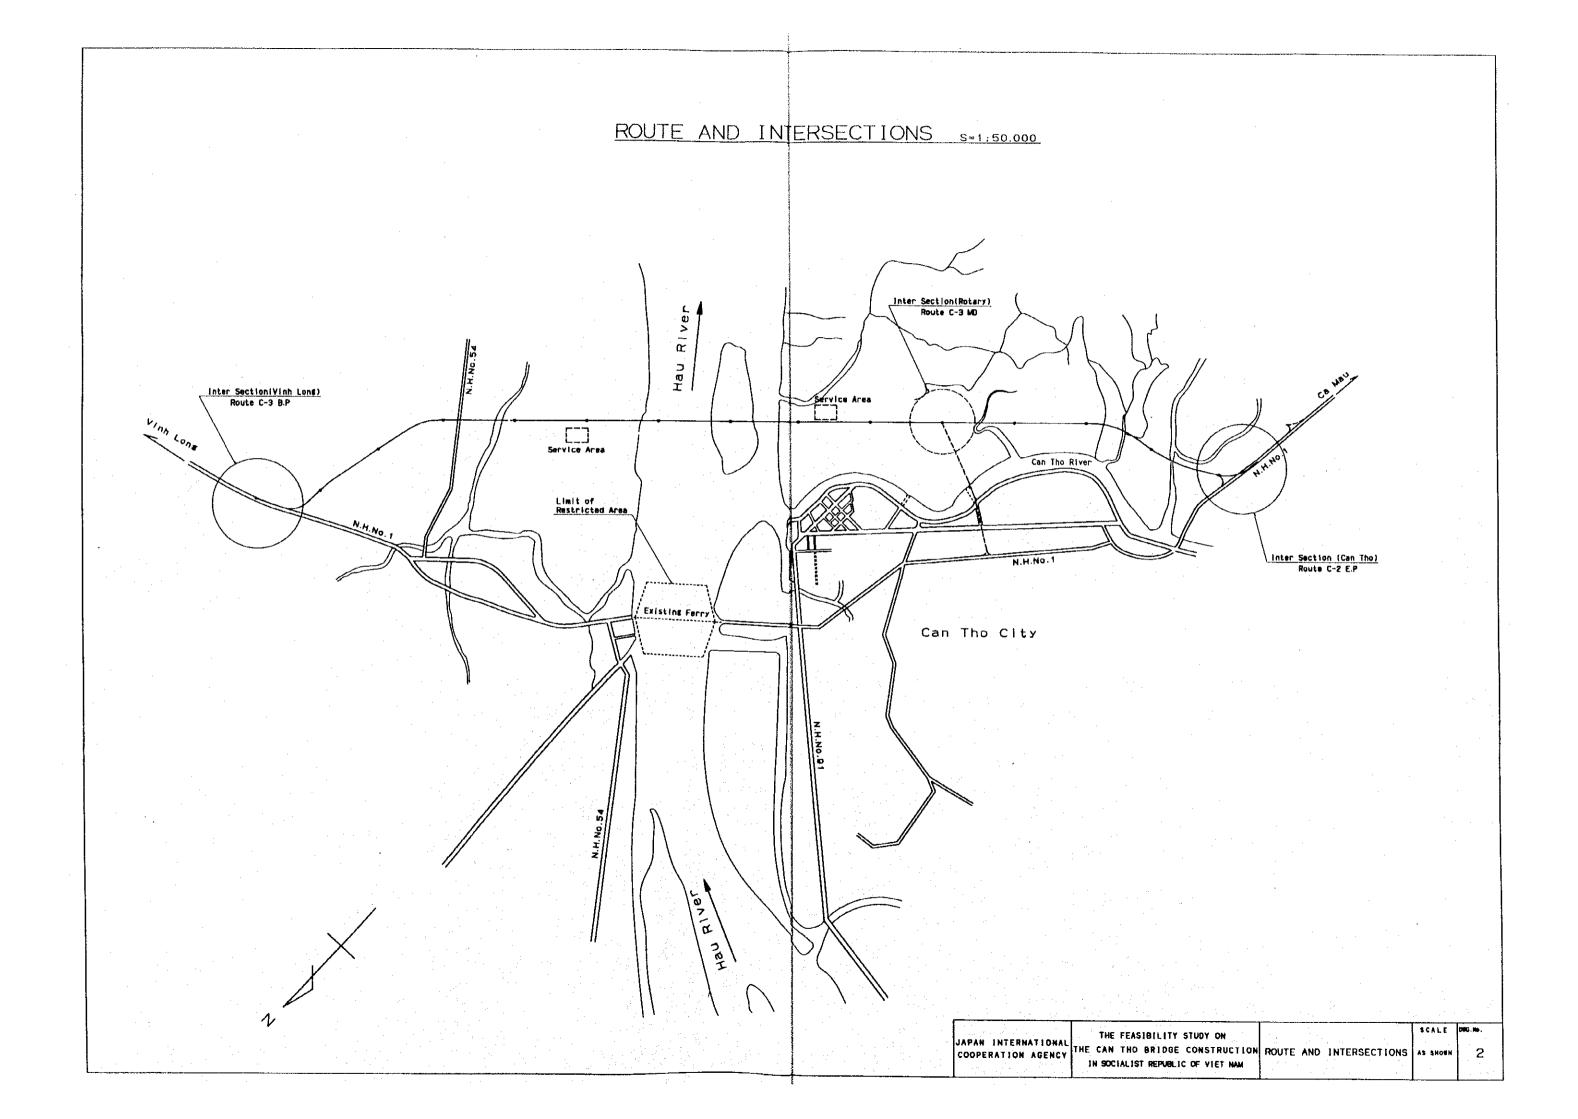

# CONTENTS OF DRAWINGS DRAWING TITLE DRAWING. NO. 1. LOCATION MAP OF CAN THO BRIDGE 2. ROUTE AND INTERSECTIONS 3. ALIGNMENT LAYOUT 4. TYPICAL CROSS – SECTIONS 5. PLAN AND PROFILE $(1) \sim (11)$ 6. INTERSECTIONS $(1) \sim (3)$ 7. MISCELLANEOUS WORKS $(1) \sim (2)$ 8. GENERAL VIEW OF BRIDGES $(1) \sim (2)$ 9. SUPERSTRUCTURE OF MAIN BRIDGE $(1) \sim (3)$ 10. SUBSTRUCTURE (1) ~ (5) 11. FOUNDATIONS $(1) \sim (3)$ 12. LIST OF MINOR BRIDGE **13. RIVERBANK PROTECTION** 14. LAYOUT OF STAIRS 15. HANDRAIL AND EXPANSION JOINT 16. ROAD LIGHTING **17. NAVIGATION SIGNALS** 18. CONSTRUCTION YARDS