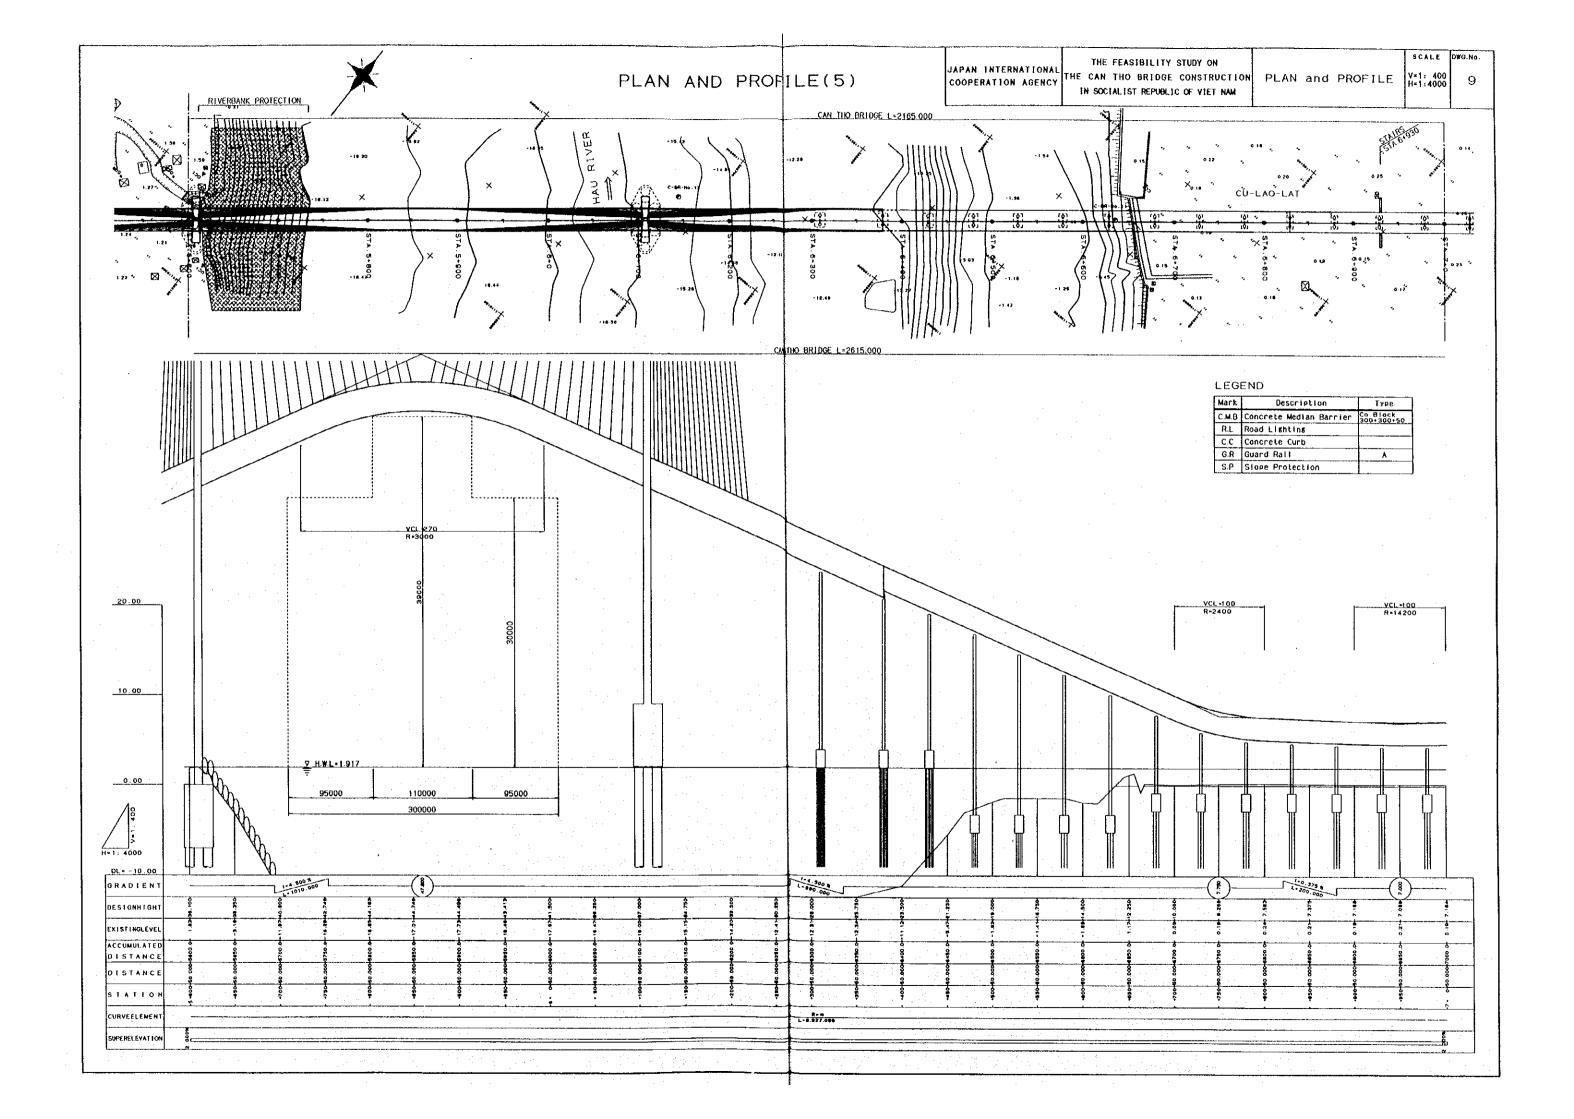

# CONTENTS OF DRAWINGS DRAWING TITLE DRAWING. NO. 1. LOCATION MAP OF CAN THO BRIDGE 2. ROUTE AND INTERSECTIONS 3. ALIGNMENT LAYOUT 4. TYPICAL CROSS – SECTIONS 5. PLAN AND PROFILE $(1) \sim (11)$ 6. INTERSECTIONS $(1) \sim (3)$ 7. MISCELLANEOUS WORKS $(1) \sim (2)$ 8. GENERAL VIEW OF BRIDGES $(1) \sim (2)$ 9. SUPERSTRUCTURE OF MAIN BRIDGE $(1) \sim (3)$ 10. SUBSTRUCTURE (1) ~ (5) 11. FOUNDATIONS $(1) \sim (3)$ 12. LIST OF MINOR BRIDGE **13. RIVERBANK PROTECTION** 14. LAYOUT OF STAIRS 15. HANDRAIL AND EXPANSION JOINT 16. ROAD LIGHTING **17. NAVIGATION SIGNALS** 18. CONSTRUCTION YARDS

|                                 |        |    |         | SCALE                | DWG No. |
|---------------------------------|--------|----|---------|----------------------|---------|
| DY ON<br>NSTRUCTION<br>VIET NAM | PLAN a | nd | PROFILE | V≈1: 400<br>H×1:4000 | 15      |
| ·                               |        |    | ······  | - <b>k</b>           | .1      |
|                                 |        |    |         |                      |         |
|                                 |        |    |         |                      |         |
|                                 |        |    |         |                      |         |
|                                 |        |    |         |                      |         |
|                                 |        |    |         |                      |         |
|                                 |        |    |         |                      |         |
|                                 |        |    |         |                      |         |
|                                 |        |    |         |                      |         |
|                                 |        |    |         |                      |         |
|                                 |        |    |         |                      |         |
|                                 |        |    |         |                      |         |
|                                 |        |    |         |                      |         |
|                                 |        |    |         |                      |         |
|                                 |        |    |         |                      |         |
|                                 |        |    |         |                      |         |
|                                 |        |    |         |                      |         |
|                                 |        |    |         |                      |         |
|                                 |        | •  |         |                      |         |
| . <sup>1</sup> .                |        |    |         |                      |         |
|                                 | ·      |    |         |                      |         |
|                                 | 1      |    |         | •                    |         |
|                                 |        |    |         |                      | ·       |
|                                 | -      |    |         |                      |         |
|                                 |        |    |         |                      |         |
|                                 |        |    |         |                      |         |
| ·                               |        |    | •       |                      |         |
|                                 |        |    |         |                      |         |
|                                 |        |    |         |                      |         |
| •                               |        |    |         |                      |         |
| ·                               |        |    |         |                      |         |
| · · ·                           |        |    |         |                      |         |
|                                 |        |    |         |                      |         |
|                                 |        |    |         |                      |         |
| · ·                             |        |    |         |                      |         |
| · .                             |        |    |         |                      |         |
|                                 |        |    |         |                      |         |
|                                 |        |    |         |                      | ÷       |
|                                 |        |    |         |                      |         |
|                                 |        |    |         |                      |         |
|                                 |        |    |         |                      |         |