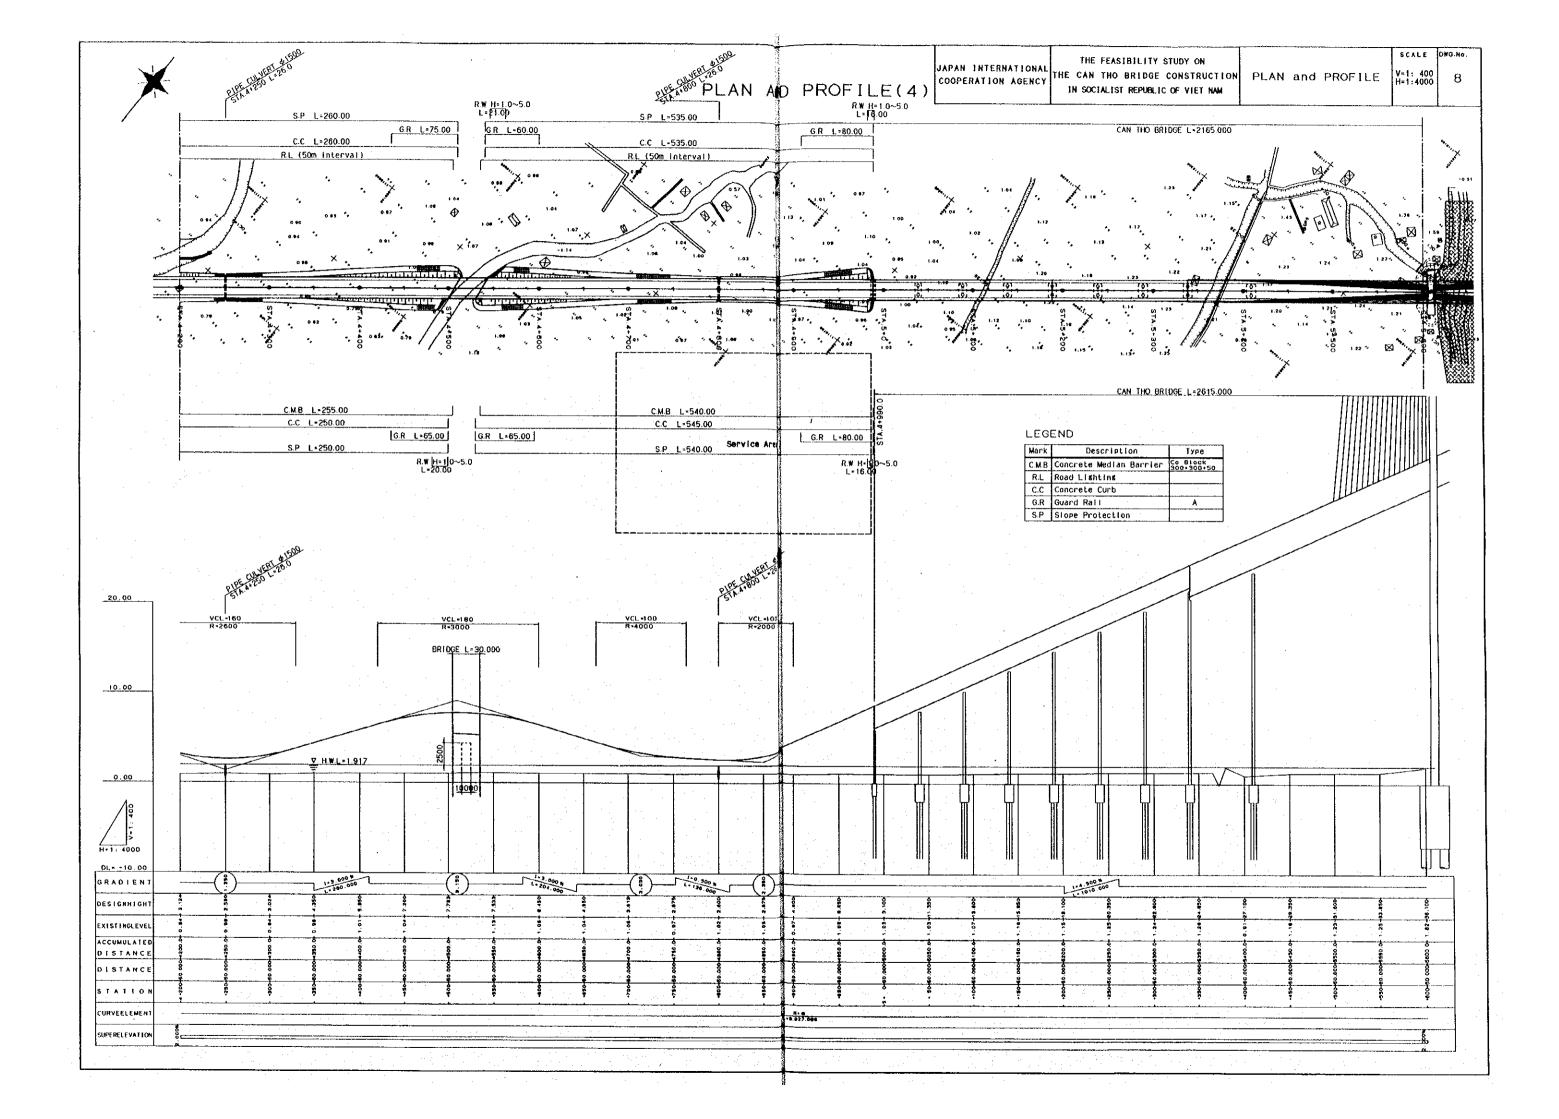

# CONTENTS OF DRAWINGS DRAWING TITLE DRAWING. NO. 1. LOCATION MAP OF CAN THO BRIDGE 2. ROUTE AND INTERSECTIONS 3. ALIGNMENT LAYOUT 4. TYPICAL CROSS – SECTIONS 5. PLAN AND PROFILE $(1) \sim (11)$ 6. INTERSECTIONS $(1) \sim (3)$ 7. MISCELLANEOUS WORKS $(1) \sim (2)$ 8. GENERAL VIEW OF BRIDGES $(1) \sim (2)$ 9. SUPERSTRUCTURE OF MAIN BRIDGE $(1) \sim (3)$ 10. SUBSTRUCTURE (1) ~ (5) 11. FOUNDATIONS $(1) \sim (3)$ 12. LIST OF MINOR BRIDGE **13. RIVERBANK PROTECTION** 14. LAYOUT OF STAIRS 15. HANDRAIL AND EXPANSION JOINT 16. ROAD LIGHTING **17. NAVIGATION SIGNALS** 18. CONSTRUCTION YARDS