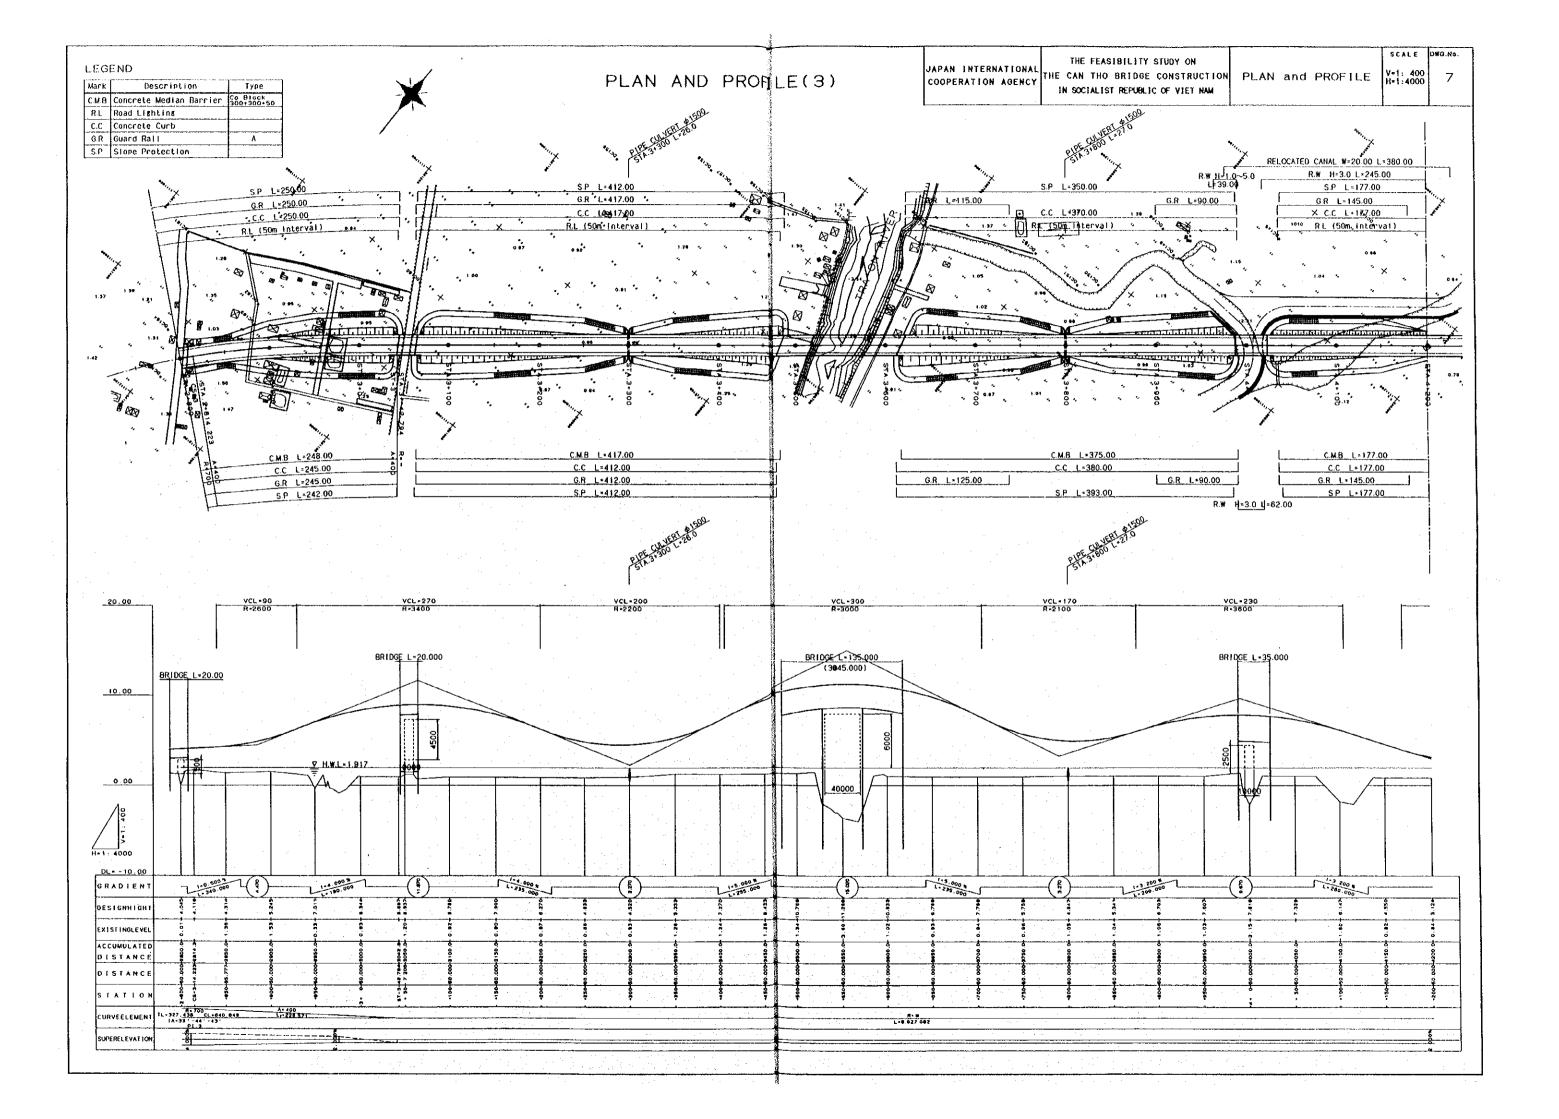

# CONTENTS OF DRAWINGS DRAWING TITLE DRAWING. NO. 1. LOCATION MAP OF CAN THO BRIDGE 2. ROUTE AND INTERSECTIONS 3. ALIGNMENT LAYOUT 4. TYPICAL CROSS – SECTIONS 5. PLAN AND PROFILE $(1) \sim (11)$ 6. INTERSECTIONS $(1) \sim (3)$ 7. MISCELLANEOUS WORKS $(1) \sim (2)$ 8. GENERAL VIEW OF BRIDGES $(1) \sim (2)$ 9. SUPERSTRUCTURE OF MAIN BRIDGE $(1) \sim (3)$ 10. SUBSTRUCTURE (1) ~ (5) 11. FOUNDATIONS $(1) \sim (3)$ 12. LIST OF MINOR BRIDGE **13. RIVERBANK PROTECTION** 14. LAYOUT OF STAIRS 15. HANDRAIL AND EXPANSION JOINT 16. ROAD LIGHTING **17. NAVIGATION SIGNALS** 18. CONSTRUCTION YARDS