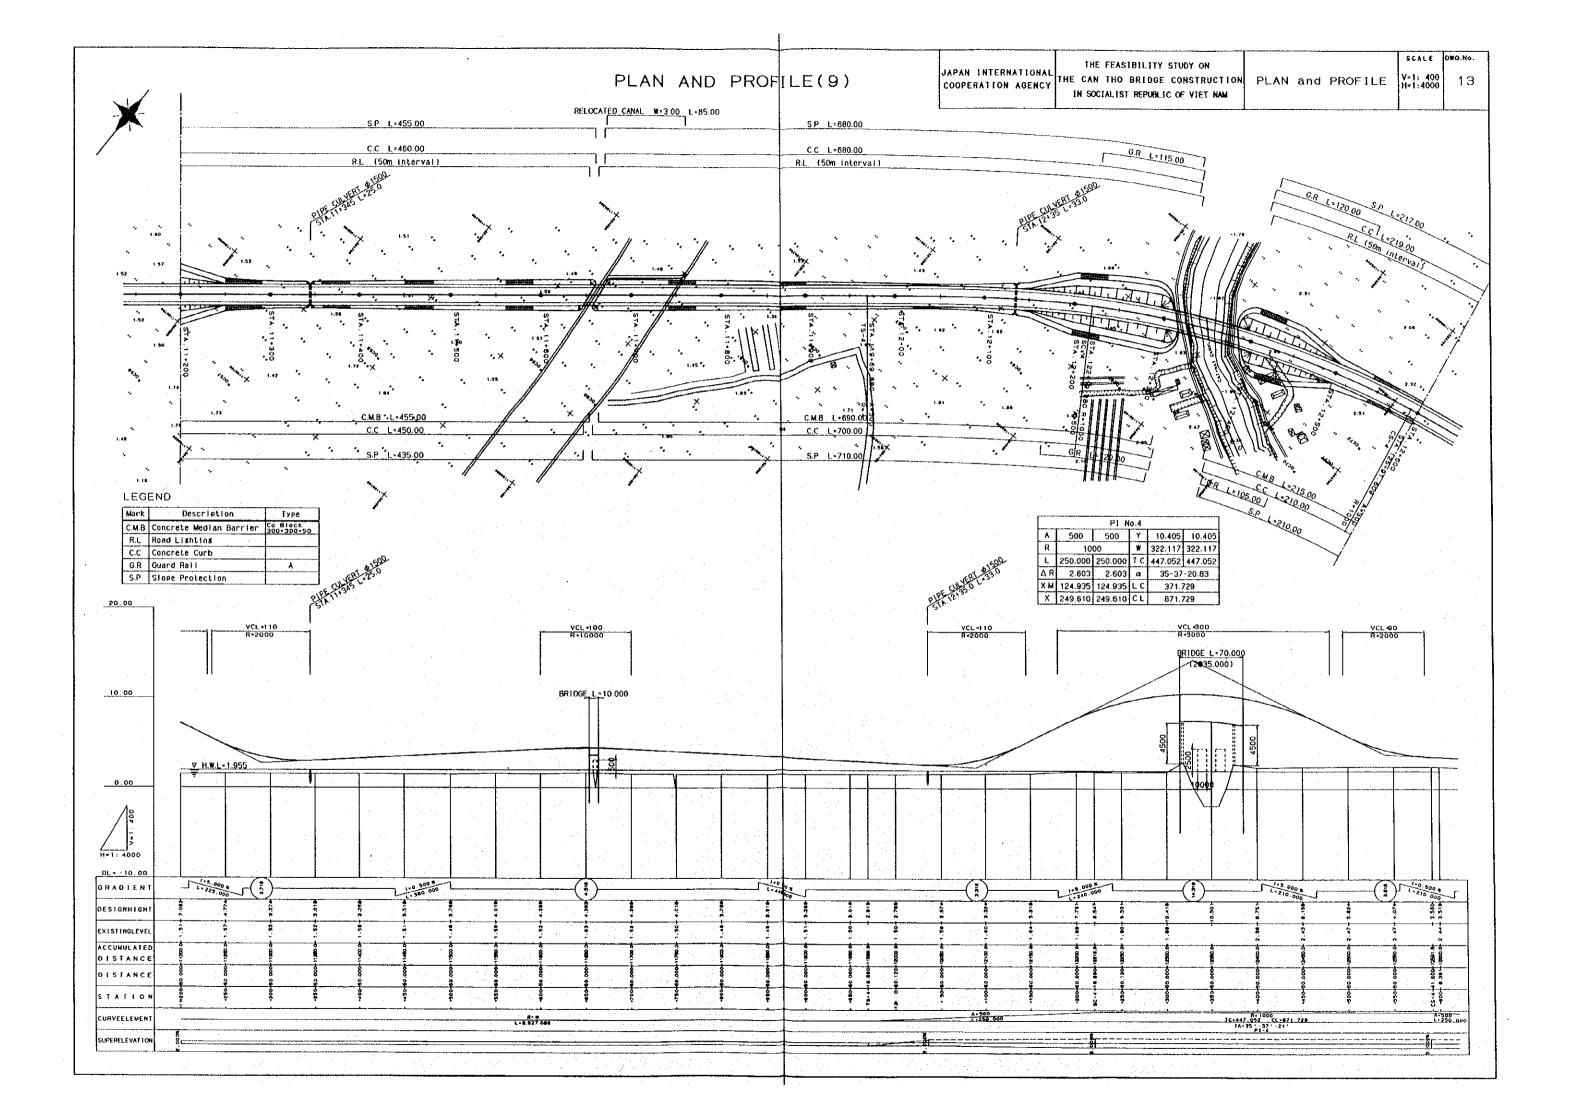

# CONTENTS OF DRAWINGS DRAWING TITLE DRAWING. NO. 1. LOCATION MAP OF CAN THO BRIDGE 2. ROUTE AND INTERSECTIONS 3. ALIGNMENT LAYOUT 4. TYPICAL CROSS – SECTIONS 5. PLAN AND PROFILE $(1) \sim (11)$ 6. INTERSECTIONS $(1) \sim (3)$ 7. MISCELLANEOUS WORKS $(1) \sim (2)$ 8. GENERAL VIEW OF BRIDGES $(1) \sim (2)$ 9. SUPERSTRUCTURE OF MAIN BRIDGE $(1) \sim (3)$ 10. SUBSTRUCTURE (1) ~ (5) 11. FOUNDATIONS $(1) \sim (3)$ 12. LIST OF MINOR BRIDGE **13. RIVERBANK PROTECTION** 14. LAYOUT OF STAIRS 15. HANDRAIL AND EXPANSION JOINT 16. ROAD LIGHTING **17. NAVIGATION SIGNALS** 18. CONSTRUCTION YARDS