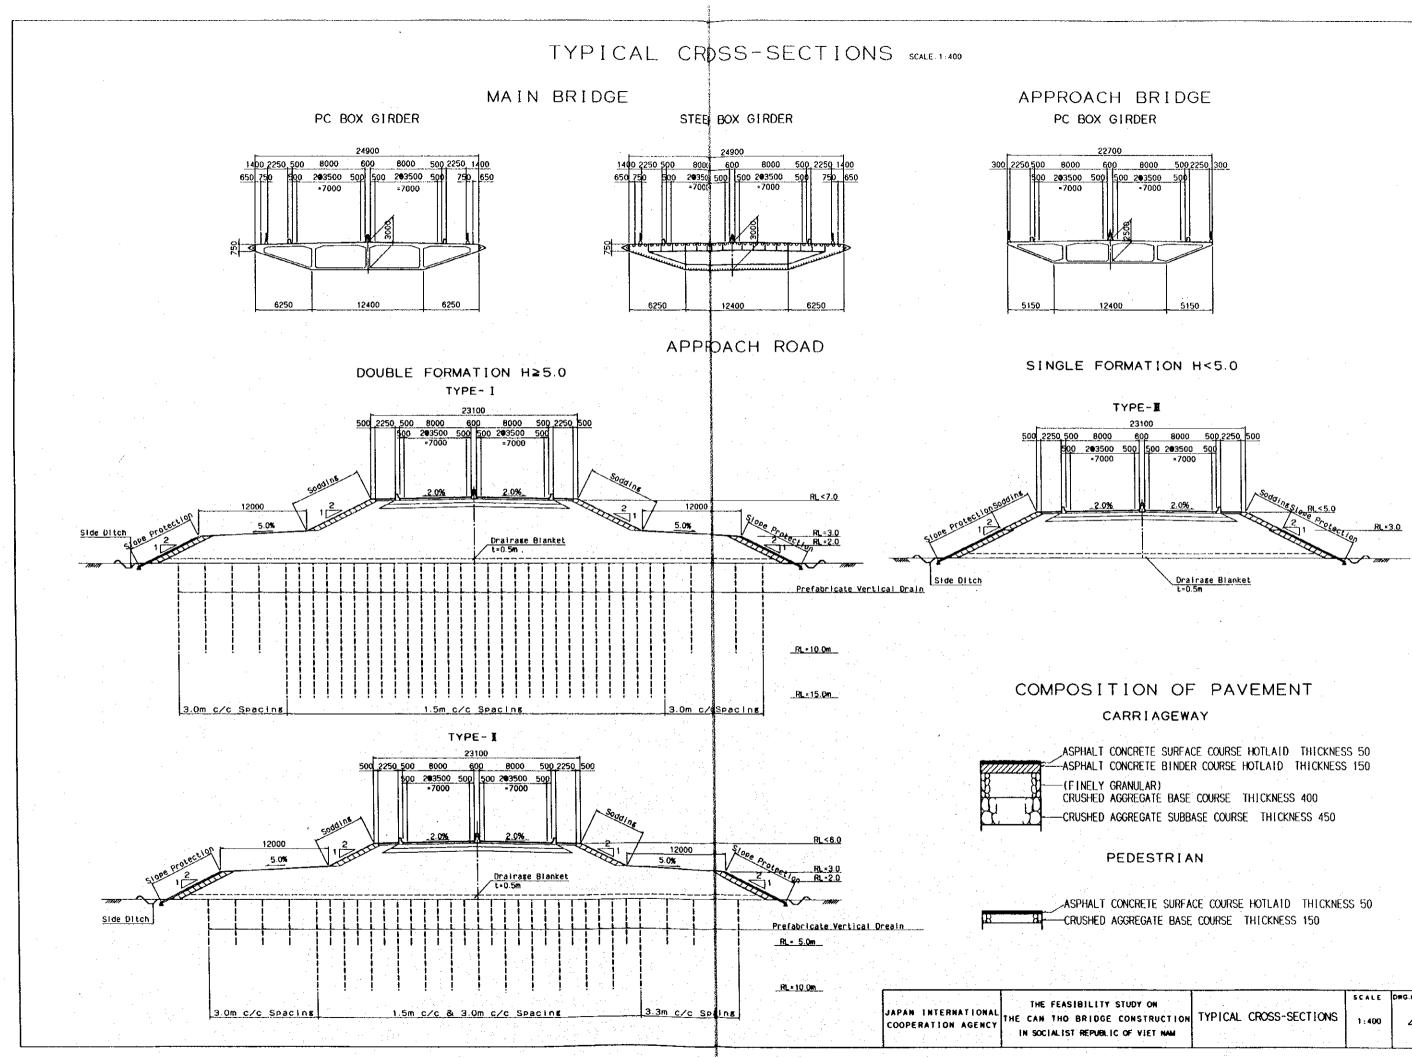

# CONTENTS OF DRAWINGS DRAWING TITLE DRAWING. NO. 1. LOCATION MAP OF CAN THO BRIDGE 2. ROUTE AND INTERSECTIONS 3. ALIGNMENT LAYOUT 4. TYPICAL CROSS – SECTIONS 5. PLAN AND PROFILE $(1) \sim (11)$ 6. INTERSECTIONS $(1) \sim (3)$ 7. MISCELLANEOUS WORKS $(1) \sim (2)$ 8. GENERAL VIEW OF BRIDGES $(1) \sim (2)$ 9. SUPERSTRUCTURE OF MAIN BRIDGE $(1) \sim (3)$ 10. SUBSTRUCTURE (1) ~ (5) 11. FOUNDATIONS $(1) \sim (3)$ 12. LIST OF MINOR BRIDGE **13. RIVERBANK PROTECTION** 14. LAYOUT OF STAIRS 15. HANDRAIL AND EXPANSION JOINT 16. ROAD LIGHTING **17. NAVIGATION SIGNALS** 18. CONSTRUCTION YARDS

|            | · · · ·                |       |         |  |
|------------|------------------------|-------|---------|--|
| UDY ON     |                        | SCALE | DWG.No. |  |
|            | TYPICAL CROSS-SECTIONS | 1:400 | 4       |  |
| F VIET NAM |                        |       |         |  |
|            |                        | 1     | .L      |  |