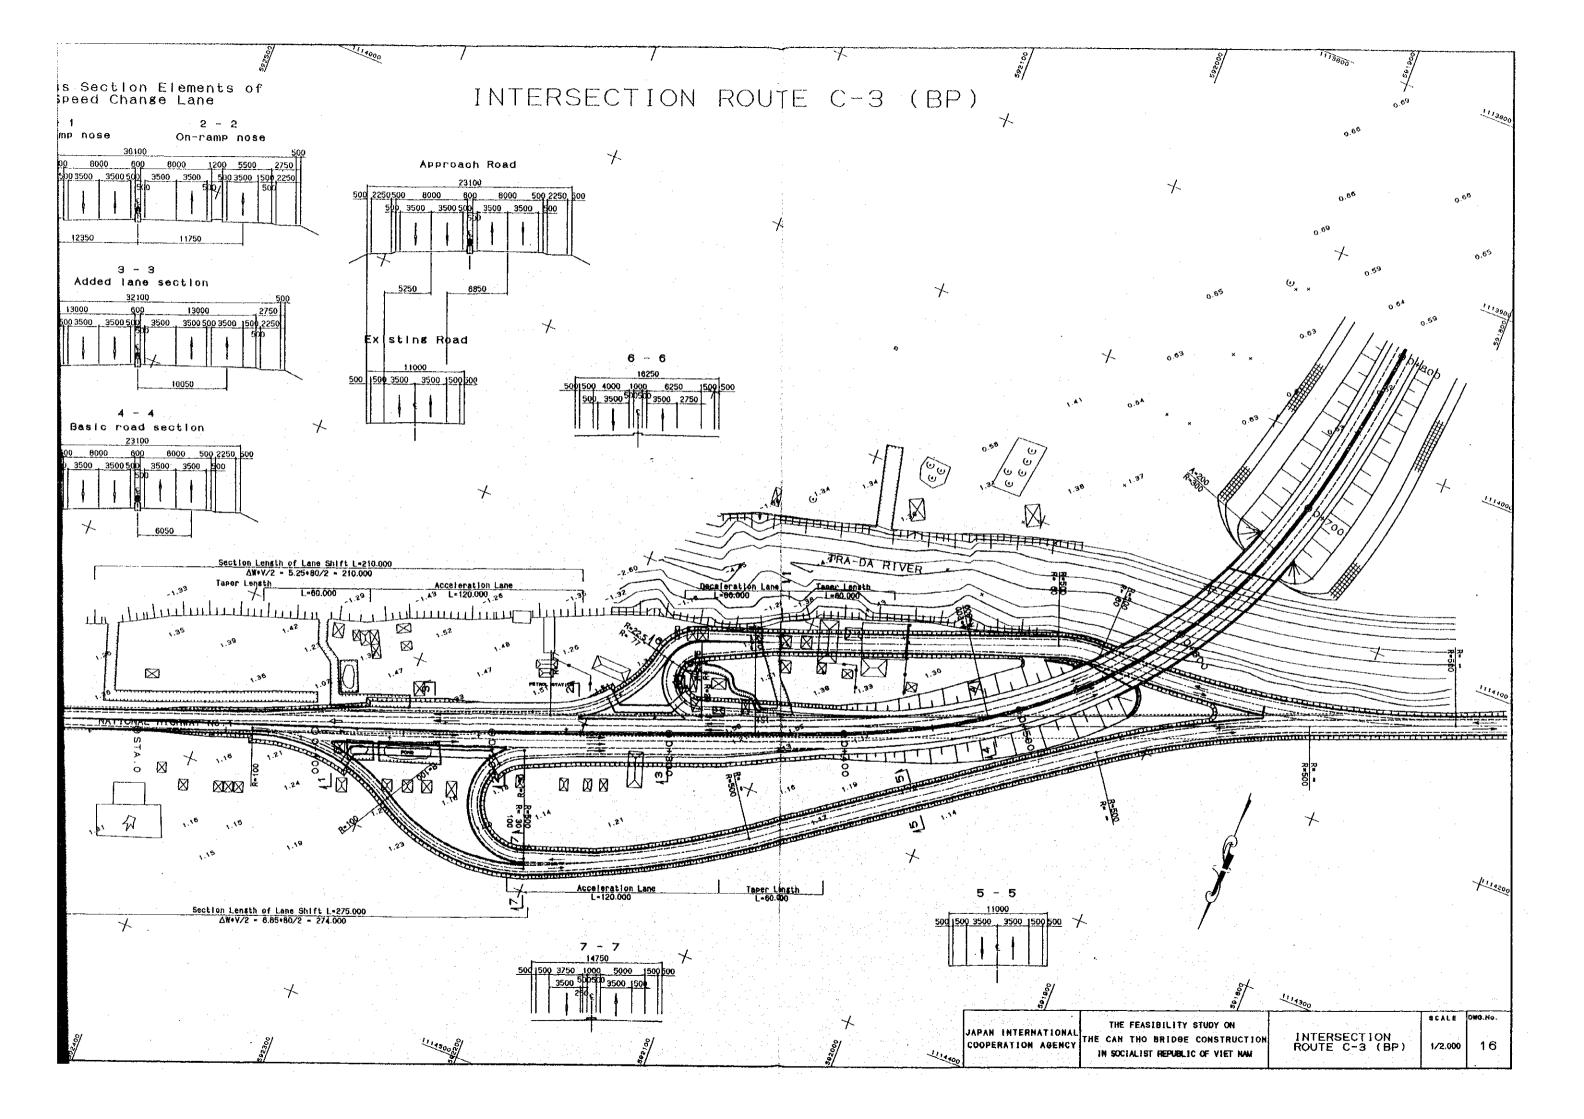

# CONTENTS OF DRAWINGS DRAWING TITLE DRAWING. NO. 1. LOCATION MAP OF CAN THO BRIDGE 2. ROUTE AND INTERSECTIONS 3. ALIGNMENT LAYOUT 4. TYPICAL CROSS – SECTIONS 5. PLAN AND PROFILE $(1) \sim (11)$ 6. INTERSECTIONS $(1) \sim (3)$ 7. MISCELLANEOUS WORKS $(1) \sim (2)$ 8. GENERAL VIEW OF BRIDGES $(1) \sim (2)$ 9. SUPERSTRUCTURE OF MAIN BRIDGE $(1) \sim (3)$ 10. SUBSTRUCTURE (1) ~ (5) 11. FOUNDATIONS $(1) \sim (3)$ 12. LIST OF MINOR BRIDGE **13. RIVERBANK PROTECTION** 14. LAYOUT OF STAIRS 15. HANDRAIL AND EXPANSION JOINT 16. ROAD LIGHTING **17. NAVIGATION SIGNALS** 18. CONSTRUCTION YARDS