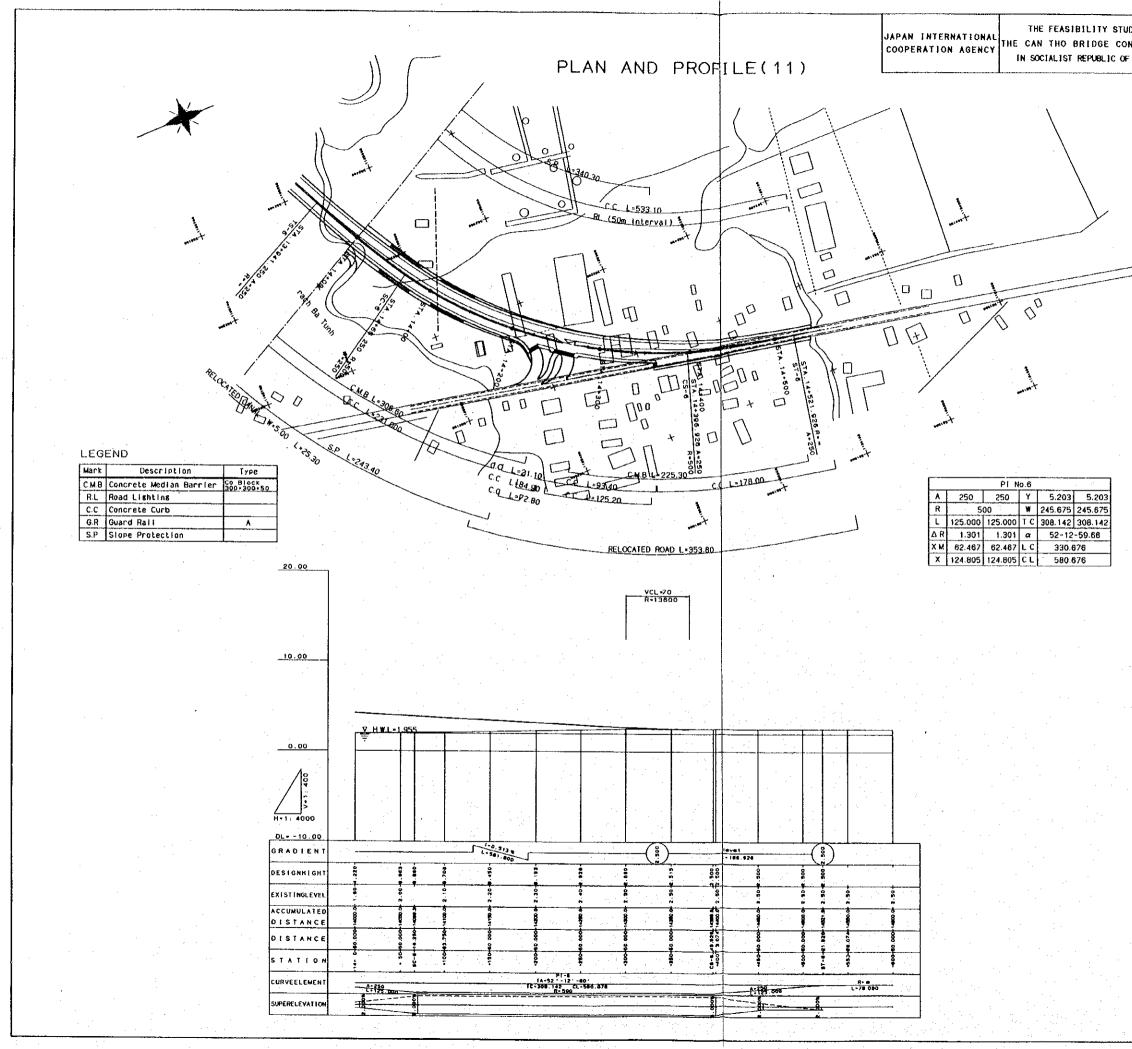

# CONTENTS OF DRAWINGS DRAWING TITLE DRAWING. NO. 1. LOCATION MAP OF CAN THO BRIDGE 2. ROUTE AND INTERSECTIONS 3. ALIGNMENT LAYOUT 4. TYPICAL CROSS – SECTIONS 5. PLAN AND PROFILE $(1) \sim (11)$ 6. INTERSECTIONS $(1) \sim (3)$ 7. MISCELLANEOUS WORKS $(1) \sim (2)$ 8. GENERAL VIEW OF BRIDGES $(1) \sim (2)$ 9. SUPERSTRUCTURE OF MAIN BRIDGE $(1) \sim (3)$ 10. SUBSTRUCTURE (1) ~ (5) 11. FOUNDATIONS $(1) \sim (3)$ 12. LIST OF MINOR BRIDGE **13. RIVERBANK PROTECTION** 14. LAYOUT OF STAIRS 15. HANDRAIL AND EXPANSION JOINT 16. ROAD LIGHTING **17. NAVIGATION SIGNALS** 18. CONSTRUCTION YARDS