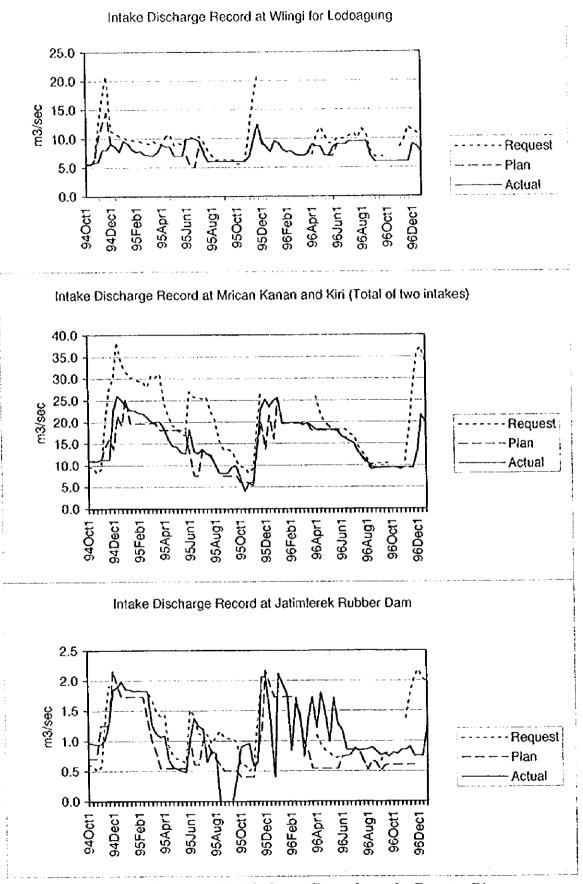

## Intake Discharge Record at Menturus Rubber dam

Intake Discharge Record for Brantas Delta

Source:

- Recana Air Irigasi Musim Hujan 1994/1995 (PJT)
- Evaluasi Pemberian Air Irigasi di Sepanjang Kali Brantas Musim Kemarau Tahun 1995 dan Rencana Musim Kemarau 1996 (PJT)
- Evaluasi Pemberian Air Irigasi di Sepanjang Kali Brantas Musim Hujan Tahun 1995/1996 (PJT)
- Evaluasi Pemberian Air Irigasi di Sepanjang Kali Brantas Musim Kemarau Tahun 1996 (PJT)

Figure A4-4 (2) Intake Discharge Records on the Brantas River

Î

()

Figure A4-7 (1) Estimated Cropping Pattern in the Year 2020 (Case 1 and 2)

1

Figure A4-7 (2) Estimated Cropping Pattern in the Year 2020 (Case 1 and 2)