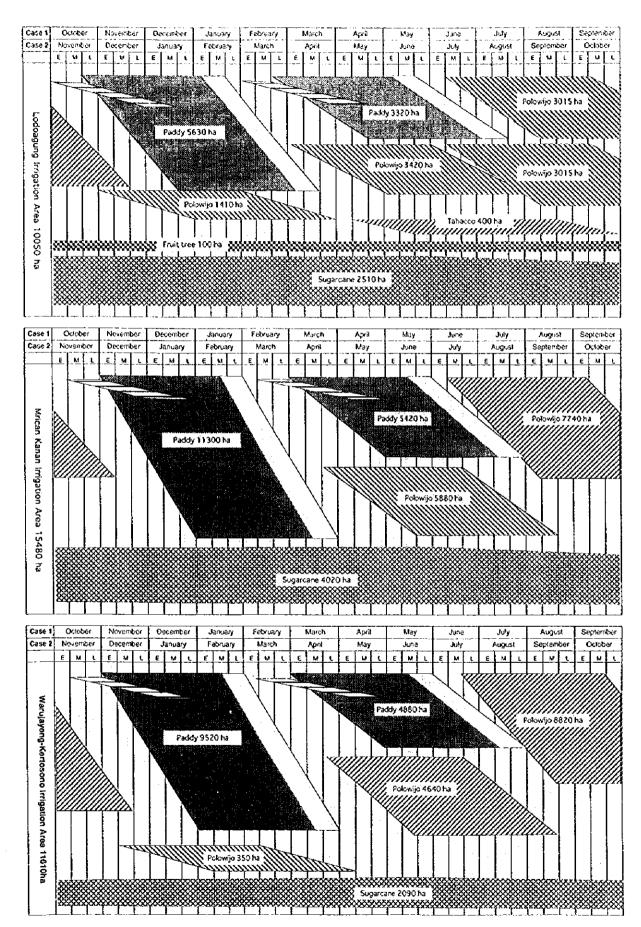

Figure A4-4 (2) Intake Discharge Records on the Brantas River

Î

()

Figure A4-7 (1) Estimated Cropping Pattern in the Year 2020 (Case 1 and 2)

1

Figure A4-7 (2) Estimated Cropping Pattern in the Year 2020 (Case 1 and 2)

Figure A4-7 (3) Estimated Cropping Pattern in the Year 2020 (Case 1 and 2)

Figure A4-7 (4) Estimated Cropping Pattern in the Year 2020 (Case 1 and 2)

Figure A4-8 Implementation Schedule of Canal Lining Works