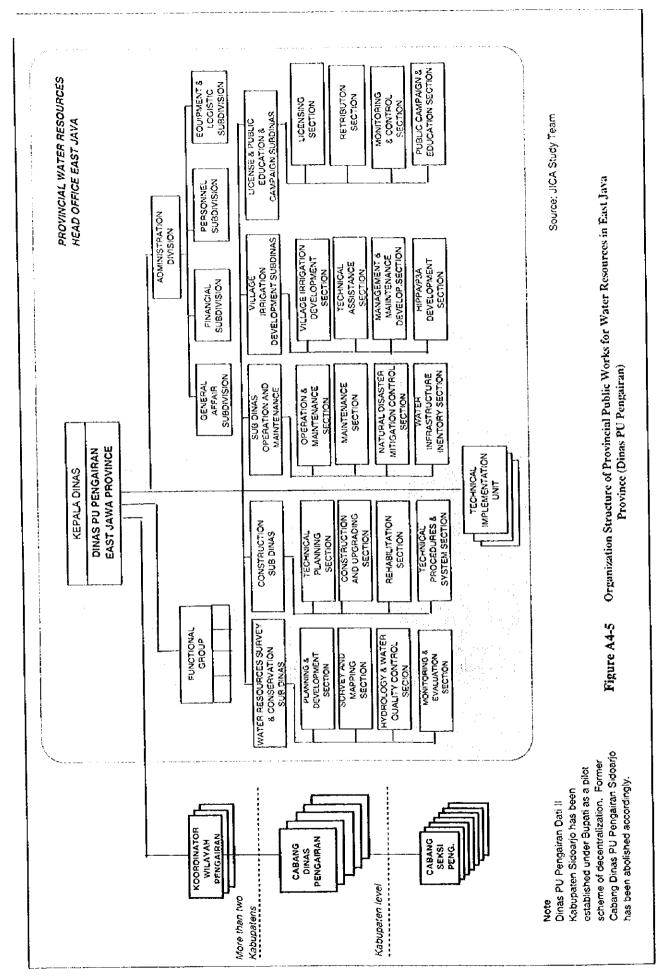

Source: PJT

Annex - 2 Non-Industrial Organizations Directly Taking Water from Brantas River in 1996

| lo. | name                     | Location    | Activity             | Amount of   | Remarks  |
|-----|--------------------------|-------------|----------------------|-------------|----------|
|     |                          |             |                      | water taken |          |
| 1   | CITRALAND SURYA          | Surabaya    | Golf Club            | 1,108,700   |          |
| - 1 |                          | Surabaya    | Property             | 657,816     |          |
|     |                          | Surabaya    | Property & golf club | 256,128     |          |
| - 1 |                          | Surabaya    | Z00                  | 197,640     |          |
|     |                          | Surabaya    | Hotel                | 158,160     |          |
| - I | · · ·                    | Surabaya    | Golf Club            | 129,600     |          |
|     | 1                        | Surabaya    | Golf club            | 125,456     |          |
|     |                          | Blitar      | Coffee (Plantation)  | 36,280      | *        |
| 1   |                          | Malang      | Car wash             | 31,619      |          |
|     | *                        | Malang      | Car wash             | 28,728      |          |
|     | GUNAWAN                  | Malang      | Piggery              | 25,848      |          |
|     | Ny. Tutik                | Malang      | Piggery              | 25,848      |          |
|     | Perk.Kopi JR.Banteng     | Blitar      | Coffee (Plantation)  | 23,328      | *        |
|     | WIJAYA INN VILLA         | Malang      | Villa                | 20,246      |          |
|     | SOEPARNO                 | Malang      | Car wash             | 19,764      |          |
|     | RESTORAN AMSTERDAM       | Malang      | Restaurant           | 17,774      | 1        |
|     | PT. "Selecta"            | Malang      | Tourism              | 15,840      |          |
|     | PUSKUD MINA LESTARI (    | Malang      | Restaurant           | 14,945      |          |
|     | SUGIANTO                 | Malang      | Fish pond            | 14,470      | *        |
| _   | PT. KARYA MAKMUR         | Sidoarjo    | Real estate          | 13,172      |          |
|     | SURYA KENCANA PT.(DIANTO | •           | Piggery              | 10,496      |          |
| 22  | •                        | Blitar      | Piggery              | 9,072       | *        |
| 23  |                          | Surabaya    | Car wash             | 8,023       | <b>5</b> |
|     | Cuci Mobil RIKAT Mas     | Surabaya    | Car wash             | 7,910       | )[       |
|     |                          | Malang      | Car wash             | 7,901       |          |
|     | PT. ARGO WILIS           | Tulungagung | Tea (plantation)     | 6,882       |          |
| 27  |                          | Tulungagung | Rubber(plantation)   | 6,523       | 3 *      |
| 28  | 1                        | Malang      | Car wash             | 5,92        | 2        |
| 29  | •                        | Malang      | Car wash             | 5,40        |          |
| 30  | ASHARI SOEDIGDO (CUCI MO | B Malang    | Car wash             | 4,59        | 1        |
| 31  |                          | Malang      | Car wash             | 3,87        | 7)       |
| 32  |                          | Surabaya    | Car wash             | 3,00        |          |
| 33  | I .                      | Surabaya    | Car wash             | 3,00        |          |
|     | Sutaman                  | Malang      | Car wash             | 2,57        | 3        |
|     | EFENDI RAHARJO           | Malang      | Public bathroom      | 1,94        |          |
|     | Soetodio                 | Malang      | Car wash             | 1,92        | 1        |
|     | Abas Sutrisno            | Malang      | Public bathroom      | 64          |          |
|     | HM. BOSUMI RIFAI         | Malang      | Public bathroom      | 32          | 4        |
|     |                          |             |                      |             |          |
| ĺ   | Total                    |             |                      | 3,011,37    | 7        |