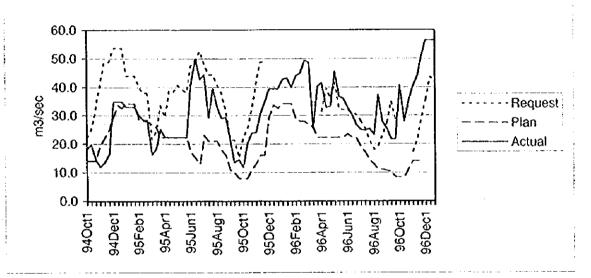

## Intake Discharge Record at Menturus Rubber dam

Intake Discharge Record for Brantas Delta

Source:

- Recana Air Irigasi Musim Hujan 1994/1995 (PJT)
- Evaluasi Pemberian Air Irigasi di Sepanjang Kali Brantas Musim Kemarau Tahun 1995 dan Rencana Musim Kemarau 1996 (PJT)
- Evaluasi Pemberian Air Irigasi di Sepanjang Kali Brantas Musim Hujan Tahun 1995/1996 (PJT)
- Evaluasi Pemberian Air Irigasi di Sepanjang Kali Brantas Musim Kemarau Tahun 1996 (PJT)

Figure A4-4 (2) Intake Discharge Records on the Brantas River

Î

()

Figure A4-7 (1) Estimated Cropping Pattern in the Year 2020 (Case 1 and 2)

1

Figure A4-7 (2) Estimated Cropping Pattern in the Year 2020 (Case 1 and 2)