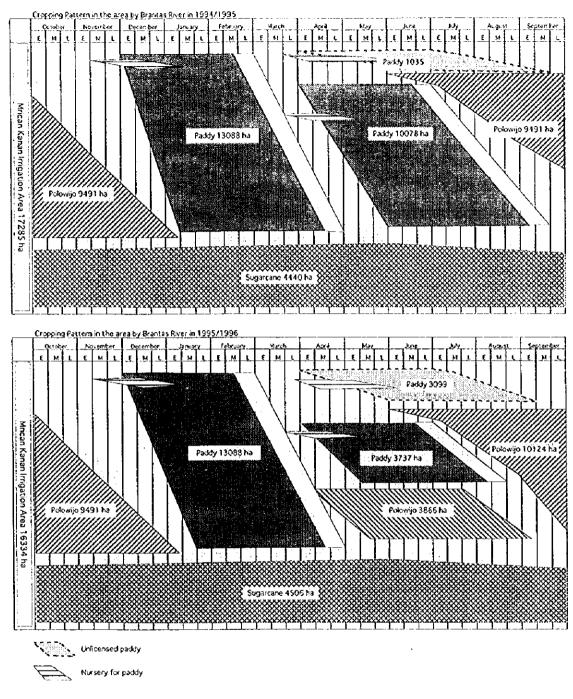

Figure A4-3 (5) Cropping Pattern Irrigated by the Brantas River

Figure A4-3 (6) Cropping Pattern Irrigated by the Brantas River

Figure A4-3 (7) Cropping Pattern Irrigated by the Brantas River

Source: Keadaan Irigasi; analysed by JICA Study Team

Figure A4-3 (8) Cropping Pattern Irrigated by the Brantas River

Nursery

Source: Keadaan Irigasi; analysed by JICA Study Team

Figure A4-3 (9) Cropping Pattern Irrigated by the Brantas River

Source: Keadaan Irigasi; analysed by JICA Study Team