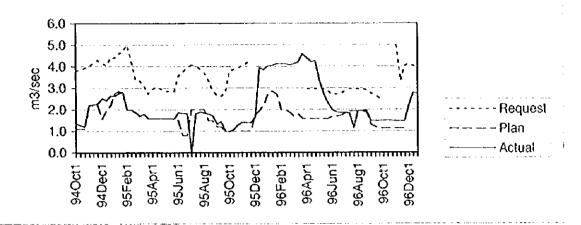

## Intake Discharge Record at Menturus Rubber dam

Intake Discharge Record for Brantas Delta

Source:

- Recana Air Irigasi Musim Hujan 1994/1995 (PJT)
- Evaluasi Pemberian Air Irigasi di Sepanjang Kali Brantas Musim Kemarau Tahun 1995 dan Rencana Musim Kemarau 1996 (PJT)
- Evaluasi Pemberian Air Irigasi di Sepanjang Kali Brantas Musim Hujan Tahun 1995/1996 (PJT)
- Evaluasi Pemberian Air Irigasi di Sepanjang Kali Brantas Musim Kemarau Tahun 1996 (PJT)

Figure A4-4 (2) Intake Discharge Records on the Brantas River

Î

()

Figure A4-7 (1) Estimated Cropping Pattern in the Year 2020 (Case 1 and 2)

1

Figure A4-7 (2) Estimated Cropping Pattern in the Year 2020 (Case 1 and 2)