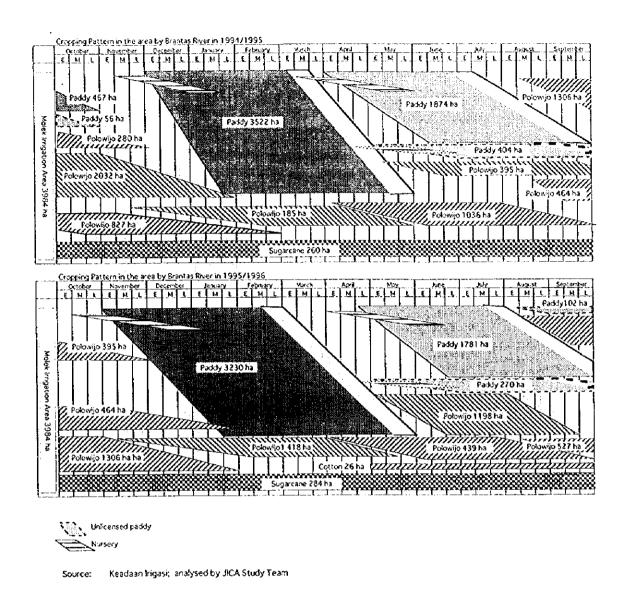

Note: \* are agriculture and fishery activities

Source: PJT

Figure A4-2 Cofiguration of Irrigation Areas Irrigated by The Brantas River Main Stream

Source: Keadaan Irigasi; analysed by JICA Study Team

Figure A4-3 (1) Cropping Pattern Irrigated by the Brantas River

Figure A4-3 (2) Cropping Pattern Irrigated by the Brantas River

Figure A4-3 (3) Cropping Pattern Irrigated by the Brantas River

Figure A4-3 (4) Cropping Pattern Irrigated by the Brantas River

Source: Keadaan Irigasi; analysed by JiCA Study Team