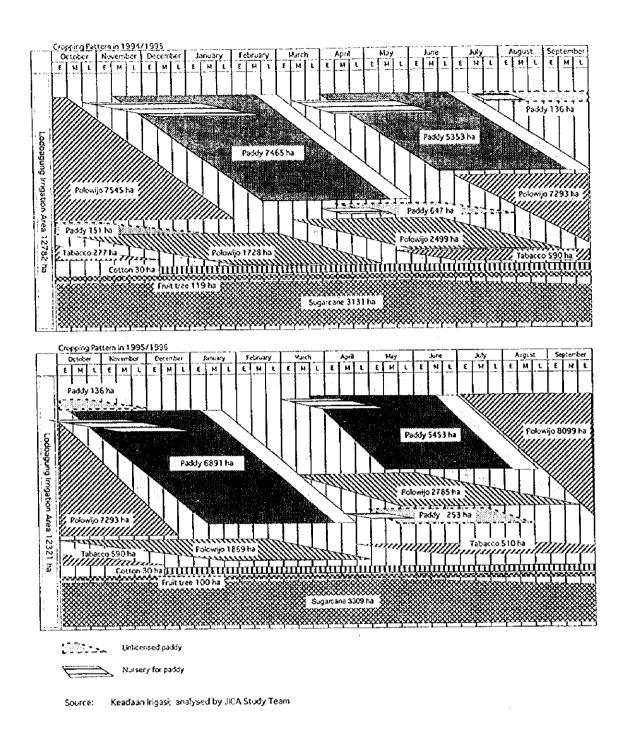

Figure A4-3 (2) Cropping Pattern Irrigated by the Brantas River

Figure A4-3 (3) Cropping Pattern Irrigated by the Brantas River

Figure A4-3 (4) Cropping Pattern Irrigated by the Brantas River

Source: Keadaan Irigasi; analysed by JiCA Study Team

Figure A4-3 (5) Cropping Pattern Irrigated by the Brantas River

Figure A4-3 (6) Cropping Pattern Irrigated by the Brantas River

Figure A4-3 (7) Cropping Pattern Irrigated by the Brantas River

Source: Keadaan Irigasi; analysed by JICA Study Team