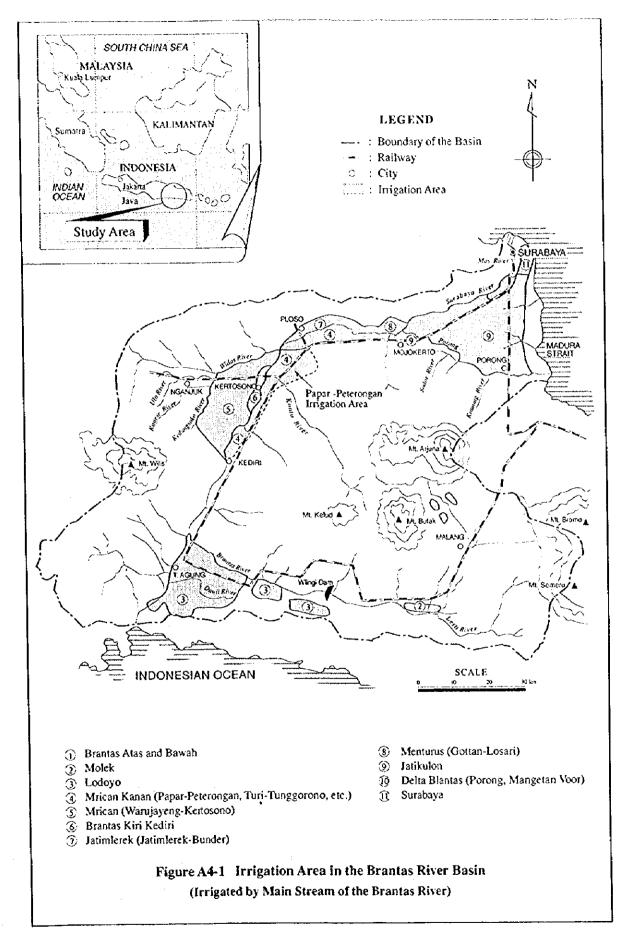

Note: \* are agriculture and fishery activities

Source: PJT

Figure A4-2 Cofiguration of Irrigation Areas Irrigated by The Brantas River Main Stream

Source: Keadaan Irigasi; analysed by JICA Study Team

Figure A4-3 (1) Cropping Pattern Irrigated by the Brantas River