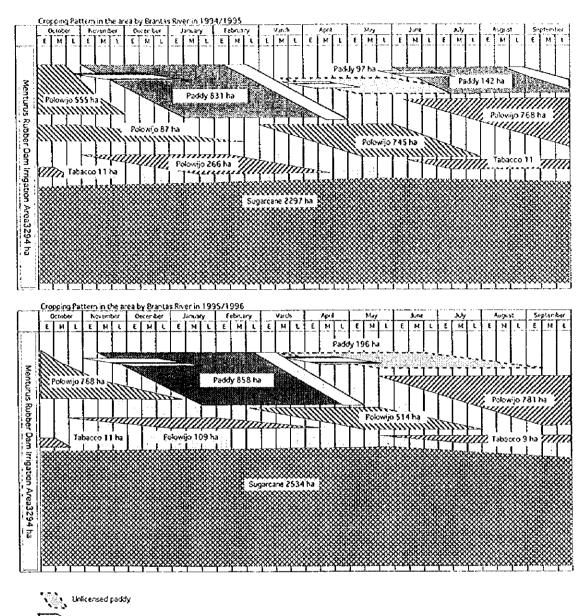

Figure A4-3 (8) Cropping Pattern Irrigated by the Brantas River

Nursery

Source: Keadaan Irigasi; analysed by JICA Study Team

Figure A4-3 (9) Cropping Pattern Irrigated by the Brantas River

Source: Keadaan Irigasi; analysed by JICA Study Team