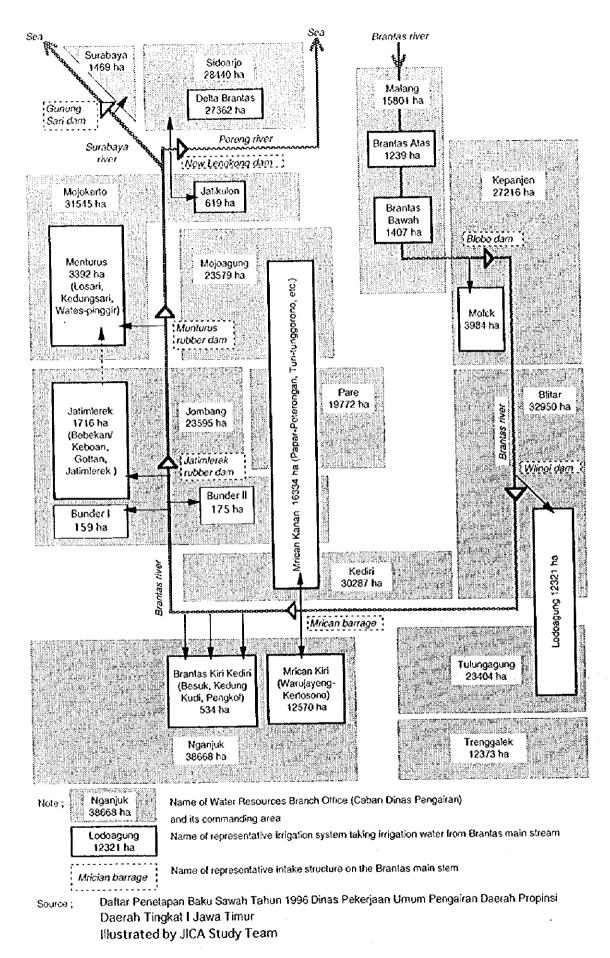

Note: \* are agriculture and fishery activities

Source: PJT

Figure A4-2 Cofiguration of Irrigation Areas Irrigated by The Brantas River Main Stream

Source: Keadaan Irigasi; analysed by JICA Study Team

Figure A4-3 (1) Cropping Pattern Irrigated by the Brantas River