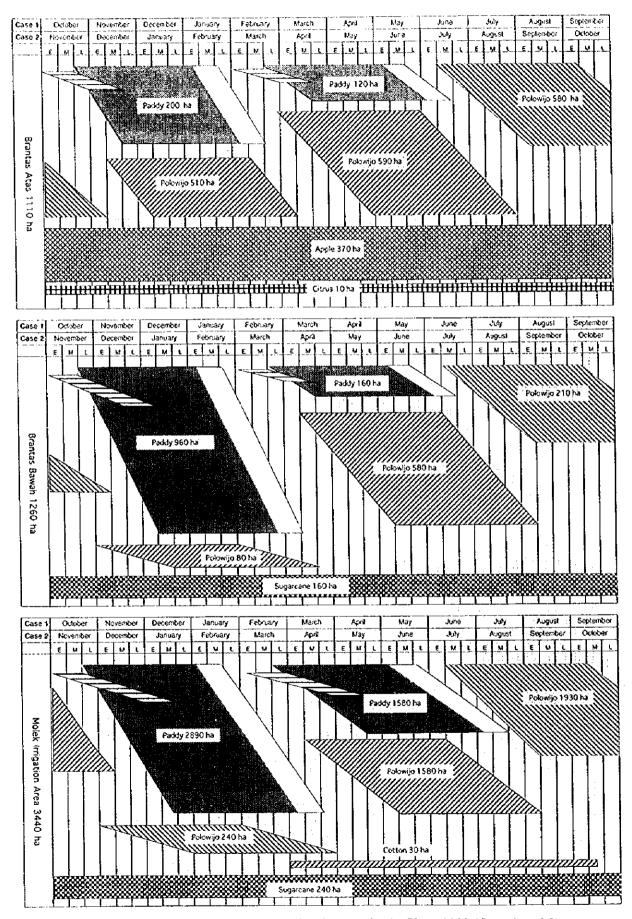

Figure A4-4 (2) Intake Discharge Records on the Brantas River

Î

()

Figure A4-7 (1) Estimated Cropping Pattern in the Year 2020 (Case 1 and 2)

1

Figure A4-7 (2) Estimated Cropping Pattern in the Year 2020 (Case 1 and 2)

Figure A4-7 (3) Estimated Cropping Pattern in the Year 2020 (Case 1 and 2)

Figure A4-7 (4) Estimated Cropping Pattern in the Year 2020 (Case 1 and 2)

Figure A4-8 Implementation Schedule of Canal Lining Works