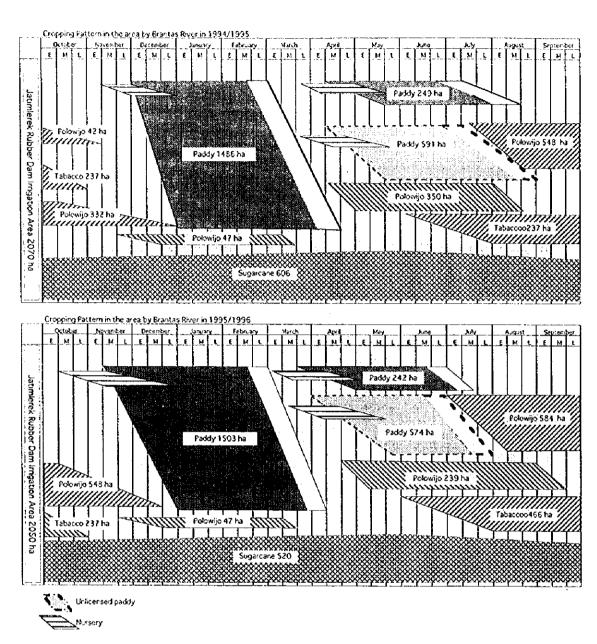

Figure A4-3 (2) Cropping Pattern Irrigated by the Brantas River

Figure A4-3 (3) Cropping Pattern Irrigated by the Brantas River

Figure A4-3 (4) Cropping Pattern Irrigated by the Brantas River

Source: Keadaan Irigasi; analysed by JiCA Study Team