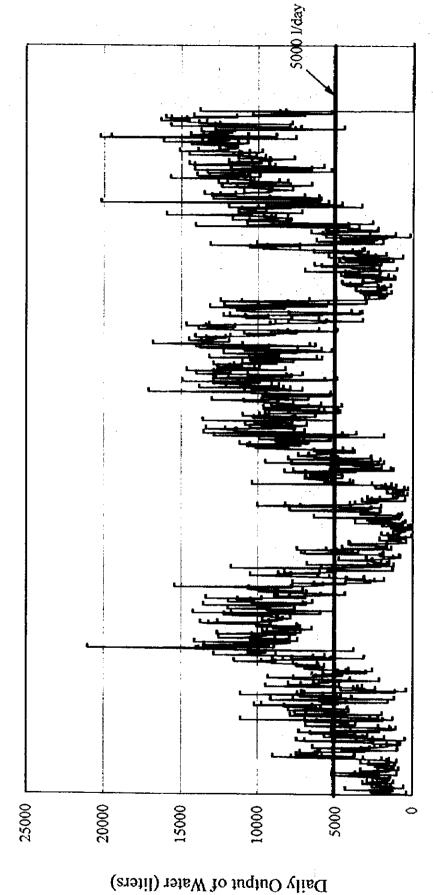

### Number of Boreholes with Handpump

The Necessary number of boreholes with handpump in each target year are shown in the attached tables considering the following conditions for the existing water supply facilities.

- (1) Borehole
- :1) Yield of the borehole is used as a capacity of the facility with borehole pump and engine.
- 2) Capacity of the borehole with windmill is estimated using the data from catalogne by the following conditions;
  - · Diameter of Windmill: 3.0m (average size)
  - Total head is calculated by the static water level of the borehole and the height of storage tank (h=3.0m)
  - Small figure of the pumping capacity by windmill and yield of borehole is adopted.
- Capacity of the borehole with handpump is 720 litter/hr as a capacity of handpump. Present water supply population is 580 under 12 hr's operation of handpump.
- (2) Dug well:
- 1) Water supply population of dug well with handpump is also 580.
- 2) In case of no handpump water supply population is estimated as a 290 which is held of the above.
  - 1) considering the efficiency of water fetching.
- (3) Water Hole:
- 1) If the shape of water hole is similar to the dug well water supply population is assumed to be the same as the dug well without handpump.
- 2) Regarding the water hole dug in the riverbed, it is assumed that every family have one water hole at least, ant get the water of 5 litter/capita/day at least even in a dry season, Therefore present water supply population by the water hole is calculated as follow:
  - Population = (Present population -Population serve the water by other facilities)  $x \frac{5}{20}$
  - 5/20: Conversion from 5 litter water supply to 20 litter water supply.
- Water supply population by the overflowed water hole is assumed to be 600 person/day.
- (4) Dam/Lake: 1) Regarding the beneficiaries of large scale dam or lake, remaining population which is calculated from present population minus

- population served water by other facilities is assumed to get 20 litter/day from the dam or lake.
- 2) Medium or small size dam and lake which are dried up in the end of dry season are assumed to be out of consideration.
- 3) In the inventory survey sheet for water supply facilities, if no mention is made to the water availability, dam and lake is assumed to be available of water even in a dry season and its capacity is assumed to be 5 litter/capita/day.
- (5) Number of Borehole: If handpumps is installed in the borehole water supply population is 430/borehole on the condition of 20 litter/capita/day and 290/borehole on the condition of 30 litter/capita/day. Number of borehole in each district and target years is as