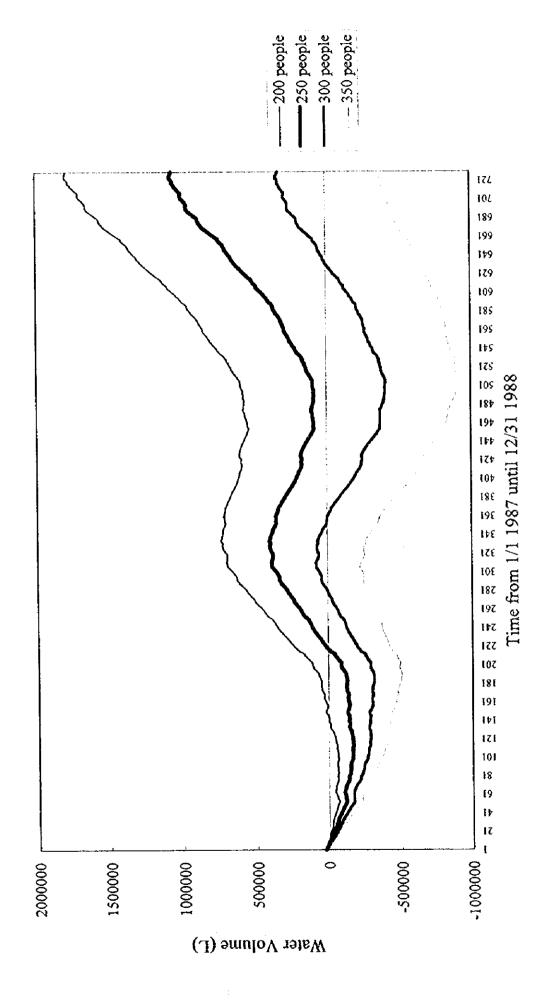

### Number of Boreholes with Handpump

The Necessary number of boreholes with handpump in each target year are shown in the attached tables considering the following conditions for the existing water supply facilities.

- (1) Borehole
- :1) Yield of the borehole is used as a capacity of the facility with borehole pump and engine.
- 2) Capacity of the borehole with windmill is estimated using the data from catalogne by the following conditions;
  - · Diameter of Windmill: 3.0m (average size)
  - Total head is calculated by the static water level of the borehole and the height of storage tank (h=3.0m)
  - Small figure of the pumping capacity by windmill and yield of borehole is adopted.
- Capacity of the borehole with handpump is 720 litter/hr as a capacity of handpump. Present water supply population is 580 under 12 hr's operation of handpump.
- (2) Dug well:
- 1) Water supply population of dug well with handpump is also 580.
- 2) In case of no handpump water supply population is estimated as a 290 which is held of the above.
  - 1) considering the efficiency of water fetching.
- (3) Water Hole:
- 1) If the shape of water hole is similar to the dug well water supply population is assumed to be the same as the dug well without handpump.
- 2) Regarding the water hole dug in the riverbed, it is assumed that every family have one water hole at least, ant get the water of 5 litter/capita/day at least even in a dry season, Therefore present water supply population by the water hole is calculated as follow:
  - Population = (Present population -Population serve the water by other facilities)  $x \frac{5}{20}$
  - 5/20: Conversion from 5 litter water supply to 20 litter water supply.
- Water supply population by the overflowed water hole is assumed to be 600 person/day.
- (4) Dam/Lake: 1) Regarding the beneficiaries of large scale dam or lake, remaining population which is calculated from present population minus

- population served water by other facilities is assumed to get 20 litter/day from the dam or lake.
- 2) Medium or small size dam and lake which are dried up in the end of dry season are assumed to be out of consideration.
- 3) In the inventory survey sheet for water supply facilities, if no mention is made to the water availability, dam and lake is assumed to be available of water even in a dry season and its capacity is assumed to be 5 litter/capita/day.
- (5) Number of Borehole: If handpumps is installed in the borehole water supply population is 430/borehole on the condition of 20 litter/capita/day and 290/borehole on the condition of 30 litter/capita/day. Number of borehole in each district and target years is as