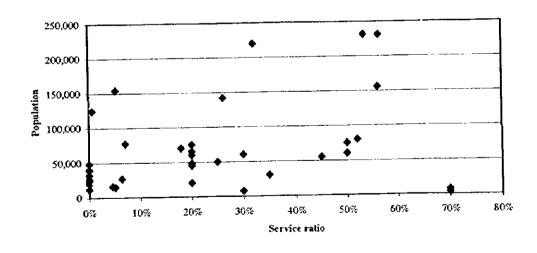

(

Note: District grouping was made on the basis of tangential decline from 45 diagonal as shown above.

THE AFTERCARE STUDY ON THE NATIONAL WATER MASTER PLAN

JAPAN INTERNATIONAL COOPERATION AGENCY

Figure - 2.3.2