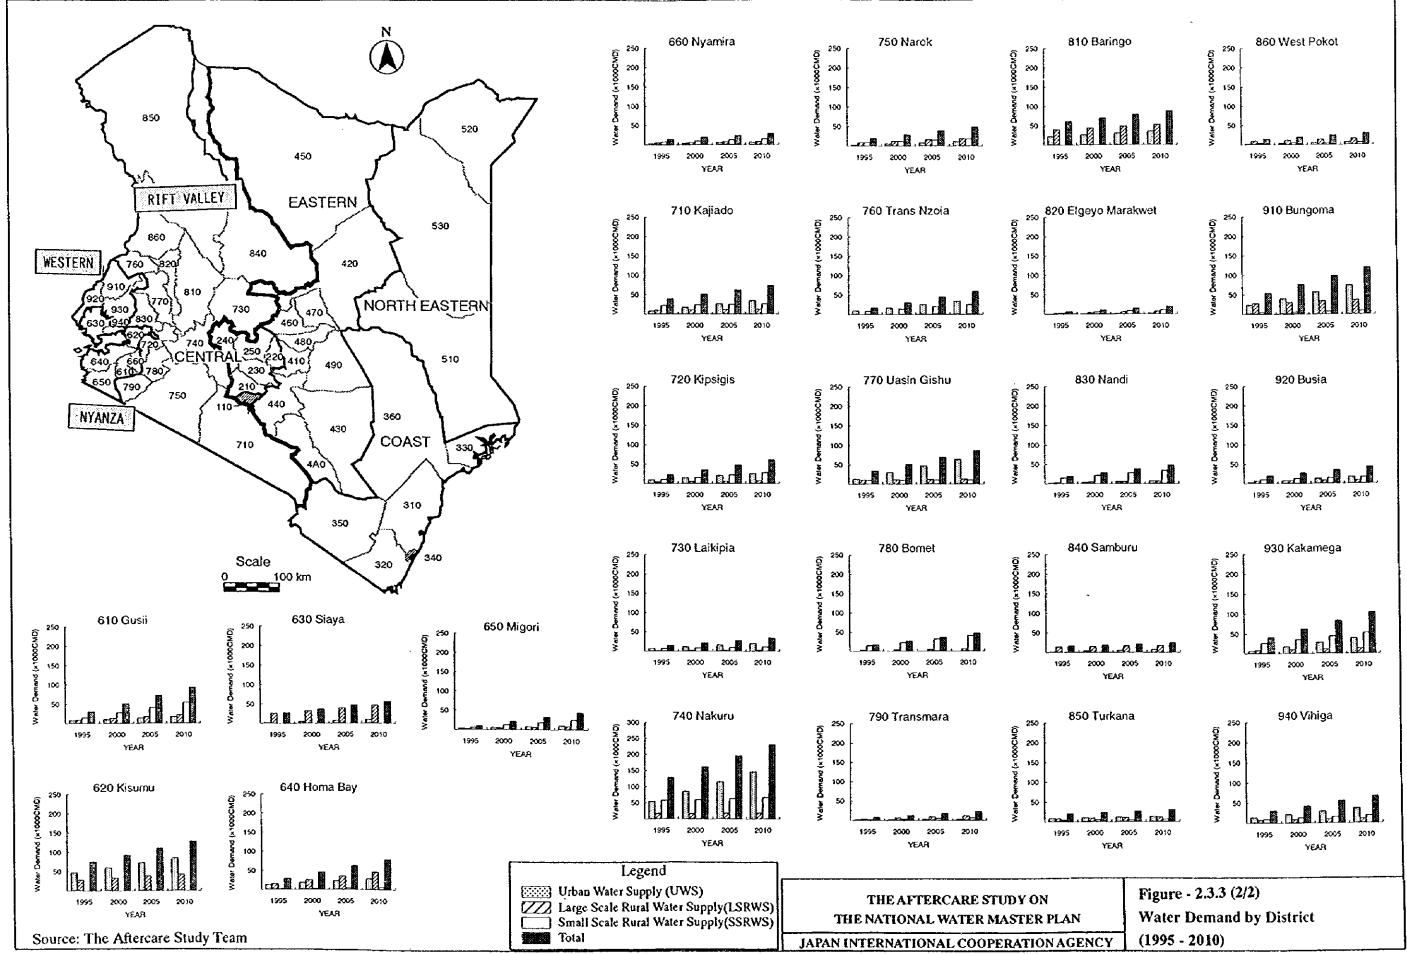

(

Note: District grouping was made on the basis of tangential decline from 45 diagonal as shown above.

THE AFTERCARE STUDY ON THE NATIONAL WATER MASTER PLAN

JAPAN INTERNATIONAL COOPERATION AGENCY

Figure - 2.3.2