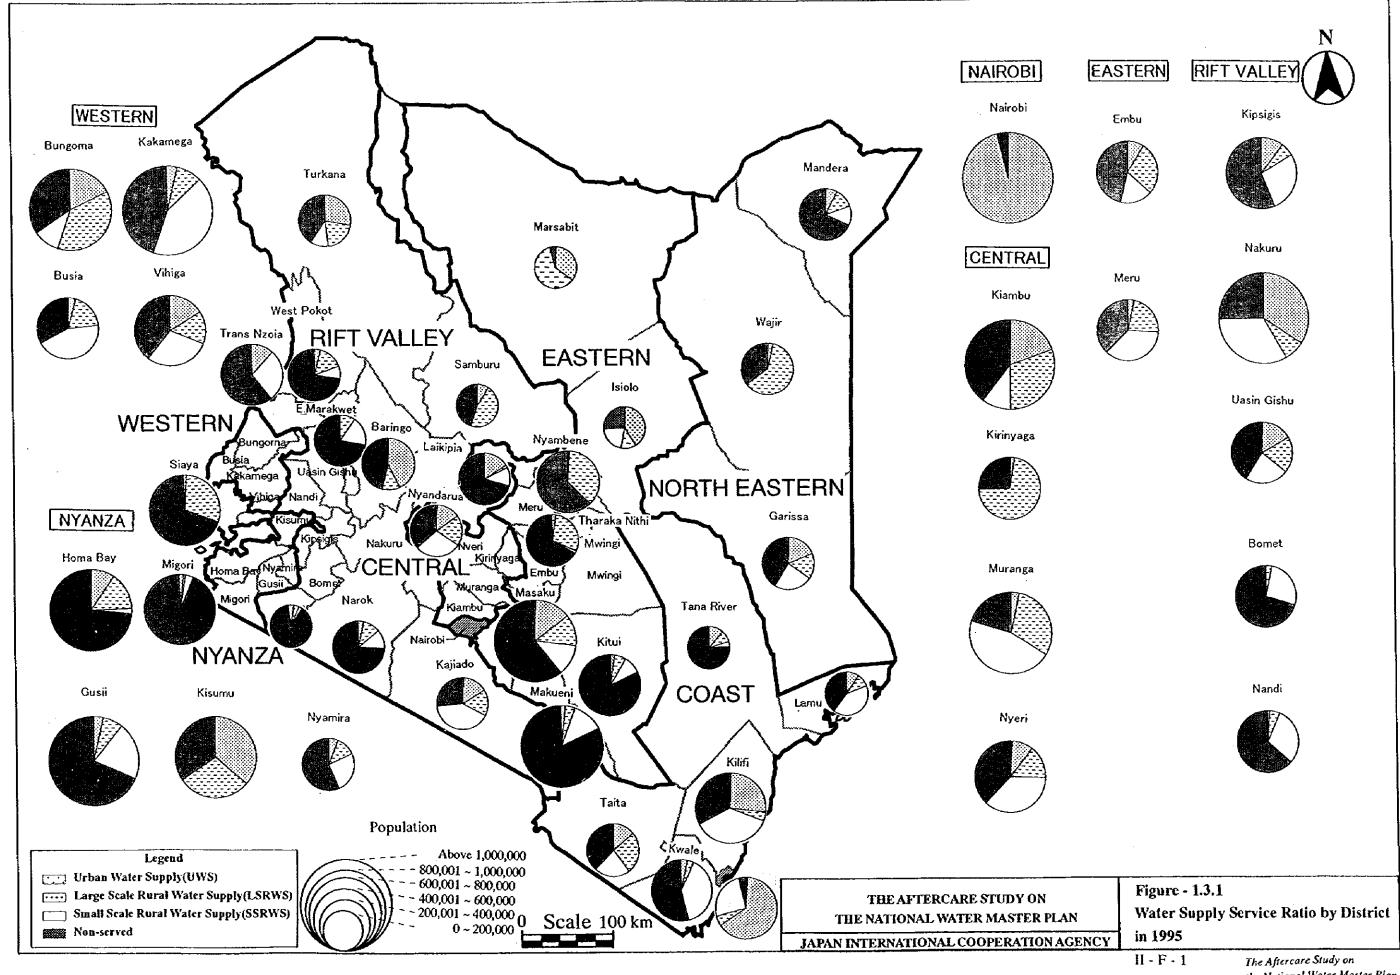

### - PART II :WATER SUPPLY DEVELOPMENT PLAN -

## **FIGURES**









#### Districts and Grouping

| No. | District      | Group |
|-----|---------------|-------|
| 1   | Nairobi       | G-2   |
| 2   | Kiambu        | G-3   |
| 3   | Kirinyaga     | G-5   |
| 4   | Maranga       | G-4   |
| 5   | Nyandarua     | G-5   |
| 6   | Nyeri         | G 4   |
| ] 7 | Kiss          | G-5   |
| 8   | Kwale         | G-4   |
| 9   | Lamu          | G-\$  |
| 10  | Mombasa       | G-1   |
| 11  | Taita-Taveta  | G-5   |
| 12  | Tana River    | G-4   |
| 13  | Embu          | G-5   |
| 14  | Isiolo        | G-3   |
| 15  | Kitali        | G-5   |
| 16  | Machakos      | G-5   |
| 17  | Marsabit      | G-5   |
| 18  | Meru          | 0.5   |
| 19  | Makuesi       | G-5   |
| 20  | Tharaka Nithi | G-5   |

| No | District        | C     |
|----|-----------------|-