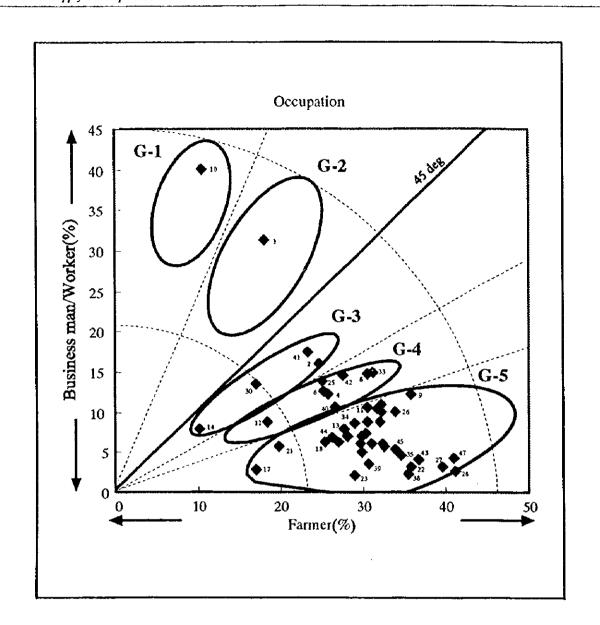

#### Districts and Grouping

| No. | District      | Group |
|-----|---------------|-------|
| 1   | Nairobi       | G-2   |
| 2   | Kiambu        | G-3   |
| 3   | Kirinyaga     | G-5   |
| 4   | Maranga       | G-4   |
| 5   | Nyandarua     | G-5   |
| 6   | Nyeri         | G 4   |
| ] 7 | Kiss          | G-5   |
| 8   | Kwale         | G-4   |
| 9   | Lamu          | G-\$  |
| 10  | Mombasa       | G-1   |
| 11  | Taita-Taveta  | G-5   |
| 12  | Tana River    | G-4   |
| 13  | Embu          | G-5   |
| 14  | Isiolo        | G-3   |
| 15  | Kitali        | G-5   |
| 16  | Machakos      | G-5   |
| 17  | Marsabit      | G-5   |
| 18  | Meru          | 0.5   |
| 19  | Makuesi       | G-5   |
| 20  | Tharaka Nithi | G-5   |

| No | District        | C     |
|----|-----------------|-------|
|    |                 | Group |
| 21 | Garissa         | G-S   |
| 22 | Mandera         | G-5   |
| 23 | Wajir           | G-5   |
| 24 | Kisä            | G-5   |
| 25 | Kisumo          | G-4   |
| 26 | Siaya           | G-5   |
| 27 | Homa-Bay        | G-5   |
| 28 | Migori          | G-5   |
| 29 | Nyamira         | G-5   |
| 30 | Kajiado         | G-3   |
| 31 | Kericho         | G-5   |
| 32 | Laikipia        | G-5   |
| 33 | Nakuru          | G-4   |
| 34 | Naodi           | G-5   |
| 35 | Narok           | G-S   |
| 36 | Bomet           | G-5   |
| 37 | Baringo         | G-5   |
| 38 | Elgeyo Marakwet | G-5   |
| 39 | Samburu         | G-5   |
| 40 | Trans-Nzoia     | G-4   |

| No. | District    | Group |
|-----|-------------|-------|
| 41  | Turkasa     | G-3   |
| 42  | Uzsin-Gisha | G-4   |
| 43  | West Pokot  | G-5   |
| 44  | Bungoma     | G-5   |
| 45  | Busia       | G-5   |
| 46  | Kakamega    | G-5   |
| 47  | Vikisa T    | G-5   |

(

Note: District grouping was made on the basis of tangential decline from 45 diagonal as shown above.

THE AFTERCARE STUDY ON THE NATIONAL WATER MASTER PLAN

JAPAN INTERNATIONAL COOPERATION AGENCY

Figure - 2.3.2

Farmer vs. Businessman/Worker

11 - F - 4