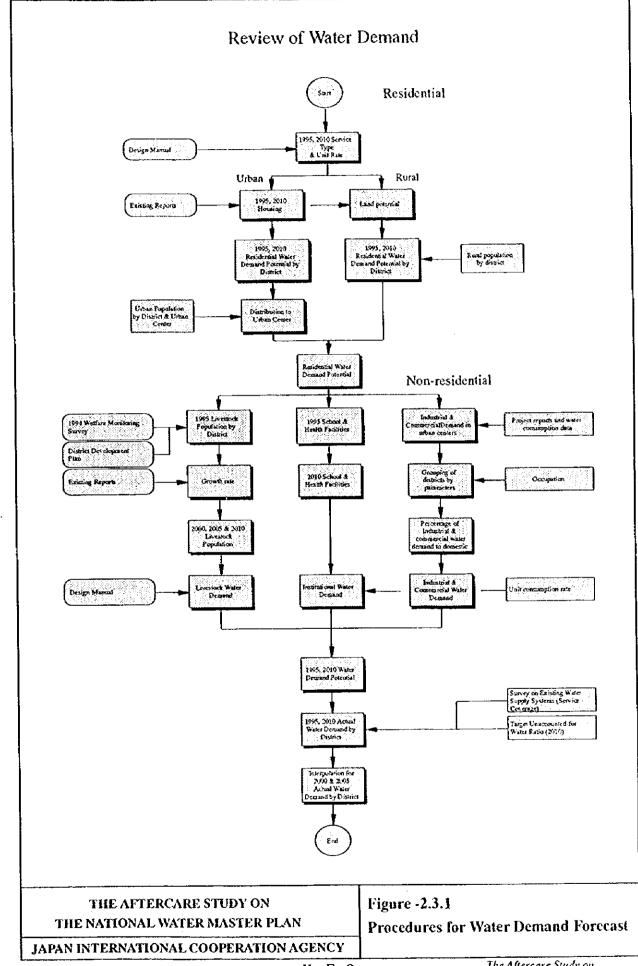

### - PART II :WATER SUPPLY DEVELOPMENT PLAN -

## **FIGURES**









#### Districts and Grouping

| No. | District      | Group |
|-----|---------------|-------|
| 1   | Nairobi       | G-2   |
| 2   | Kiambu        | G-3   |
| 3   | Kirinyaga     | G-5   |
| 4   | Maranga       | G-4   |
| 5   | Nyandarua     | G-5   |
| 6   | Nyeri         | G 4   |
| ] 7 | Kiss          | G-5   |
| 8   | Kwale         | G-4   |
| 9   | Lamu          | G-\$  |
| 10  | Mombasa       | G-1   |
| 11  | Taita-Taveta  | G-5   |
| 12  | Tana River    | G-4   |
| 13  | Embu          | G-5   |
| 14  | Isiolo        | G-3   |
| 15  | Kitali        | G-5   |
| 16  | Machakos      | G-5   |
| 17  | Marsabit      | G-5   |
| 18  | Meru          | 0.5   |
| 19  | Makuesi       | G-5   |
| 20  | Tharaka Nithi | G-5   |

| No | District        | C     |
|----|-----------------|-----