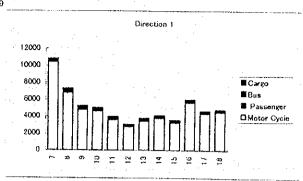

| STATION | No: 101     |           | DIRECTIO | N: 1  | DATE: 7-1 |
|---------|-------------|-----------|----------|-------|-----------|
|         |             | for       |          | for   | MV        |
| HOUR    | Motor Cycle | Passenger | Bu≉      | Cargo | Dir.1     |
| 7       | 3926        | 79        | 64       | 32    | 4101      |
| 8       | 2510        | 173       | 177      | 83    | 2943      |
| 9       | 2066        | 172       | 166      | 146   | 2560      |
| 10      | 1742        | 145       | 146      | 166   | 2199      |
| 11      | 1663        | 134       | 121      | 127   | 2045      |
| 12      | 1270        | 116       | 95       | 117   | 1598      |
| 13      | 1452        | 144       | 95       | 143   | 1834      |
| 14      | 1534        | 167       | 121      | 156   | 1978      |
| 15      | 1580        | 174       | 106      | 145   | 2005      |
| 16      | 2759        | 175       | 141      | 139   | 3214      |
| 17      | 2926        | 142       | 107      | 134   | 3309      |
| 18      | 1774        | 51        | 64       | 126   | 2015      |