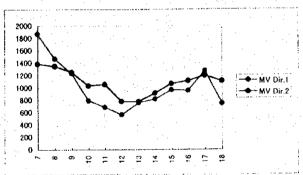

| STATION | No: 101     |           | DIRECTIO | N: 1  | DATE: 7-1 |
|---------|-------------|-----------|----------|-------|-----------|
|         |             | for       |          | for   | MV        |
| HOUR    | Motor Cycle | Passenger | Bu≉      | Cargo | Dir.1     |
| 7       | 3926        | 79        | 64       | 32    | 4101      |
| 8       | 2510        | 173       | 177      | 83    | 2943      |
| 9       | 2066        | 172       | 166      | 146   | 2560      |
| 10      | 1742        | 145       | 146      | 166   | 2199      |
| 11      | 1663        | 134       | 121      | 127   | 2045      |
| 12      | 1270        | 116       | 95       | 117   | 1598      |
| 13      | 1452        | 144       | 95       | 143   | 1834      |
| 14      | 1534        | 167       | 121      | 156   | 1978      |
| 15      | 1580        | 174       | 106      | 145   | 2005      |
| 16      | 2759        | 175       | 141      | 139   | 3214      |
| 17      | 2926        | 142       | 107      | 134   | 3309      |
| 18      | 1774        | 51        | 64       | 126   | 2015      |

| STATION | No: 101     |           | DIRECTIO | N : 2 | DATE: 7-1 |
|---------|-------------|-----------|----------|-------|-----------|
|         | 44.         | for       | 4.34,44  | for   | MV        |
| HOUR    | Motor Cycle | Passenger | Bus      | Cargo | Dir.2     |
| 7       | 2728        | 288       | 142      | 60    | 3218      |
| 8       | 2130        | 247       | 129      | 41    | 2547      |
| 9       | 2269        | 223       | 162      | 109   | 2763      |
| 10      | 2198        | 152       | 115      | 145   | 2610      |
| 11      | 2102        | 140       | 103      | 109   | 2454      |
| 12      | 1786        | 102       | 111      | 93    | 2092      |
| 13      | 1581        | 164       | 135      | 103   | 1983      |
| 14      | 1790        | 156       | 121      | 81    | 2148      |
| 15      | 1889        | 133       | 125      | 131   | 2278      |
| 16      | 2850        | 130       | 88       | 71    | 3139      |
| 17      | 3321        | 118       | 89       | 53    | 3581      |
| 18      | 2929        | 83        | 52       | 22    | 3086      |