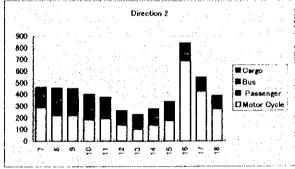

| STATION | No: 101     |           | DIRECTIO | N : 2 | DATE: 7-1 |
|---------|-------------|-----------|----------|-------|-----------|
|         | 44.         | for       | 4.34,44  | for   | MV        |
| HOUR    | Motor Cycle | Passenger | Bus      | Cargo | Dir.2     |
| 7       | 2728        | 288       | 142      | 60    | 3218      |
| 8       | 2130        | 247       | 129      | 41    | 2547      |
| 9       | 2269        | 223       | 162      | 109   | 2763      |
| 10      | 2198        | 152       | 115      | 145   | 2610      |
| 11      | 2102        | 140       | 103      | 109   | 2454      |
| 12      | 1786        | 102       | 111      | 93    | 2092      |
| 13      | 1581        | 164       | 135      | 103   | 1983      |
| 14      | 1790        | 156       | 121      | 81    | 2148      |
| 15      | 1889        | 133       | 125      | 131   | 2278      |
| 16      | 2850        | 130       | 88       | 71    | 3139      |
| 17      | 3321        | 118       | 89       | 53    | 3581      |
| 18      | 2929        | 83        | 52       | 22    | 3086      |