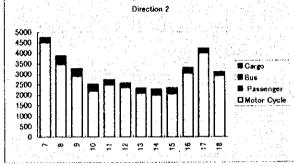

| STATION | No: 101     |           | DIRECTIO | N : 2 | DATE: 7-1 |
|---------|-------------|-----------|----------|-------|-----------|
|         | 44.         | for       | 4.34,44  | for   | MV        |
| HOUR    | Motor Cycle | Passenger | Bus      | Cargo | Dir.2     |
| 7       | 2728        | 288       | 142      | 60    | 3218      |
| 8       | 2130        | 247       | 129      | 41    | 2547      |
| 9       | 2269        | 223       | 162      | 109   | 2763      |
| 10      | 2198        | 152       | 115      | 145   | 2610      |
| 11      | 2102        | 140       | 103      | 109   | 2454      |
| 12      | 1786        | 102       | 111      | 93    | 2092      |
| 13      | 1581        | 164       | 135      | 103   | 1983      |
| 14      | 1790        | 156       | 121      | 81    | 2148      |
| 15      | 1889        | 133       | 125      | 131   | 2278      |
| 16      | 2850        | 130       | 88       | 71    | 3139      |
| 17      | 3321        | 118       | 89       | 53    | 3581      |
| 18      | 2929        | 83        | 52       | 22    | 3086      |