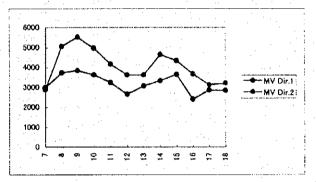

| STATION | No: 101     |           | DIRECTIO | N: 1  | DATE: 7-1 |
|---------|-------------|-----------|----------|-------|-----------|
|         |             | for       |          | for   | MV        |
| HOUR    | Motor Cycle | Passenger | Bu≉      | Cargo | Dir.1     |
| 7       | 3926        | 79        | 64       | 32    | 4101      |
| 8       | 2510        | 173       | 177      | 83    | 2943      |
| 9       | 2066        | 172       | 166      | 146   | 2560      |
| 10      | 1742        | 145       | 146      | 166   | 2199      |
| 11      | 1663        | 134       | 121      | 127   | 2045      |
| 12      | 1270        | 116       | 95       | 117   | 1598      |
| 13      | 1452        | 144       | 95       | 143   | 1834      |
| 14      | 1534        | 167       | 121      | 156   | 1978      |
| 15      | 1580        | 174       | 106      | 145   | 2005      |
| 16      | 2759        | 175       | 141      | 139   | 3214      |
| 17      | 2926        | 142       | 107      | 134   | 3309      |
| 18      | 1774        | 51        | 64       | 126   | 2015      |

| STATION | No: 101     |           | DIRECTIO | N : 2 | DATE: 7-1 |
|---------|-------------|-----------|----------|-------|-----------|
|         | 44.         | for       | 4.34,44  | for   | MV        |
| HOUR    | Motor Cycle | Passenger | Bus      | Cargo | Dir.2     |
| 7       | 2728        | 288       | 142      | 60    | 3218      |
| 8       | 2130        | 247       | 129      | 41    | 2547      |
| 9       | 2269        | 223       | 162      | 109   | 2763      |
| 10      | 2198        | 152       | 115      | 145   | 2610      |
| 11      | 2102        | 140       | 103      | 109   | 2454      |
| 12      | 1786        | 102       | 111      | 93    | 2092      |
| 13      | 1581        | 164       | 135      | 103   | 1983      |
| 14      | 1790        | 156       | 121      | 81    | 2148      |
| 15      | 1889        | 133       | 125      | 131   | 2278      |
| 16      | 2850        | 130       | 88       | 71    | 3139      |
| 17      | 3321        | 118       | 89       | 53    | 3581      |
| 18      | 2929        | 83        | 52       | 22    | 3086      |