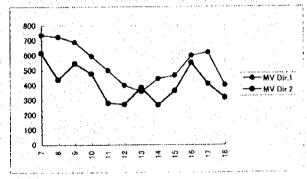

|   | STATION | No: 103     |           | DIRECTIO | N : 1 | DATE: 7-10 |
|---|---------|-------------|-----------|----------|-------|------------|
| Î |         |             | for       |          | for   | MV         |
| 1 | HOUR    | Motor Cycle | Passenger | Bus      | Cargo | Dir.1      |
| ı | 7       | 419         | 92        | 41       | 56    | 608        |
| ı | В       | 360         | 75        | 33       | 76    | 544        |
|   | 9       | 368         | 64        | 46       | 61    | 539        |
| 1 | 10      | 313         | 46        | 39       | 76    | 474        |
|   | 11      | 224         | 59        | 21       | 56    | 360        |
|   | 12      | 161         | 45        | v// 22   | 52    | 280        |
|   | 13      | 241         | 88        | 38       | 63    | 430        |
|   | 14      | 242         | 80        | 106      | 78    | 506        |
| 1 | 15      | 355         | : 68      | 37       | 75    | 535        |
| ł | 16      | 441         | 74        | 37       | - 68  | 620        |
|   | 17      | 416         | 89        | 39       | 100   | 644        |
| ł | 18      | 236         | 44        | 18       | 84    | 382        |

|      |             | for       |     | for   | MV      |
|------|-------------|-----------|-----|-------|---------|
| HOUR | Motor Cycle | Passenger | Bus | Cargo | Dir.2   |
| 7    | 207         | 70        | 54  | 35    | 366     |
| - 8  | 338         | 102       | 58  | 57    | 555     |
| 9    | 382         | 88        | 42  | 58    | 570     |
| 10   | 363         | 28        | 44  | 84    | 518     |
| 11   | 392         | 26        | 35  | 52    | 505     |
| 12   | 349         | 56        | 43  | - 69  | 517     |
| 13   | 307         | 43        | 25  | 79    | 454     |
| 14   | 352         | 37        | 25  | 85    | 671.479 |
| 15   | 352         | 58        | 28  | 78    | 510     |
| 16   | 353         | 37        | 41  | 47    | 478     |
| 17   | 381         | 24        | 29  | 40    | 474     |
| 18   | 320         | 31        | 6   | 28    | 38      |