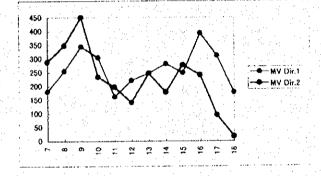

|   | STATION | No: 103     |           | DIRECTIO | N : 1 | DATE: 7-10 |
|---|---------|-------------|-----------|----------|-------|------------|
| Î |         |             | for       |          | for   | MV         |
| 1 | HOUR    | Motor Cycle | Passenger | Bus      | Cargo | Dir.1      |
| ı | 7       | 419         | 92        | 41       | 56    | 608        |
| ı | В       | 360         | 75        | 33       | 76    | 544        |
|   | 9       | 368         | 64        | 46       | 61    | 539        |
| 1 | 10      | 313         | 46        | 39       | 76    | 474        |
|   | 11      | 224         | 59        | 21       | 56    | 360        |
|   | 12      | 161         | 45        | v// 22   | 52    | 280        |
|   | 13      | 241         | 88        | 38       | 63    | 430        |
|   | 14      | 242         | 80        | 106      | 78    | 506        |
| 1 | 15      | 355         | : 68      | 37       | 75    | 535        |
| ł | 16      | 441         | 74        | 37       | - 68  | 620        |
|   | 17      | 416         | 89        | 39       | 100   | 644        |
| ł | 18      | 236         | 44        | 18       | 84    | 382        |

|      |             | for       |     | for   | MV      |
|------|-------------|-----------|-----|-------|---------|
| HOUR | Motor Cycle | Passenger | Bus | Cargo | Dir.2   |
| 7    | 207         | 70        | 54  | 35    | 366     |
| - 8  | 338         | 102       | 58  | 57    | 555     |
| 9    | 382         | 88        | 42  | 58    | 570     |
| 10   | 363         | 28        | 44  | 84    | 518     |
| 11   | 392         | 26        | 35  | 52    | 505     |
| 12   | 349         | 56        | 43  | - 69  | 517     |
| 13   | 307         | 43        | 25  | 79    | 454     |
| 14   | 352         | 37        | 25  | 85    | 671.479 |
| 15   | 352         | 58        | 28  | 78    | 510     |
| 16   | 353         | 37        | 41  | 47    | 478     |
| 17   | 381         | 24        | 29  | 40    | 474     |
| 18   | 320         | 31        | 6   | 28    | 38      |