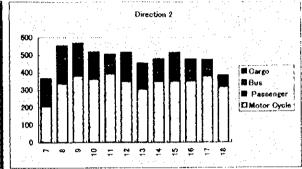

| STATION | No: 101     |           | DIRECTIO | N : 2 | DATE: 7-1 |
|---------|-------------|-----------|----------|-------|-----------|
|         | 44.         | for       | 4.34,44  | for   | MV        |
| HOUR    | Motor Cycle | Passenger | Bus      | Cargo | Dir.2     |
| 7       | 2728        | 288       | 142      | 60    | 3218      |
| 8       | 2130        | 247       | 129      | 41    | 2547      |
| 9       | 2269        | 223       | 162      | 109   | 2763      |
| 10      | 2198        | 152       | 115      | 145   | 2610      |
| 11      | 2102        | 140       | 103      | 109   | 2454      |
| 12      | 1786        | 102       | 111      | 93    | 2092      |
| 13      | 1581        | 164       | 135      | 103   | 1983      |
| 14      | 1790        | 156       | 121      | 81    | 2148      |
| 15      | 1889        | 133       | 125      | 131   | 2278      |
| 16      | 2850        | 130       | 88       | 71    | 3139      |
| 17      | 3321        | 118       | 89       | 53    | 3581      |
| 18      | 2929        | 83        | 52       | 22    | 3086      |