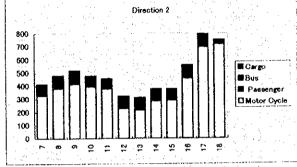

| STATION | No: 101     |           | DIRECTIO | N : 2 | DATE: 7-1 |
|---------|-------------|-----------|----------|-------|-----------|
|         | 44.         | for       | 4.34,44  | for   | MV        |
| HOUR    | Motor Cycle | Passenger | Bus      | Cargo | Dir.2     |
| 7       | 2728        | 288       | 142      | 60    | 3218      |
| 8       | 2130        | 247       | 129      | 41    | 2547      |
| 9       | 2269        | 223       | 162      | 109   | 2763      |
| 10      | 2198        | 152       | 115      | 145   | 2610      |
| 11      | 2102        | 140       | 103      | 109   | 2454      |
| 12      | 1786        | 102       | 111      | 93    | 2092      |
| 13      | 1581        | 164       | 135      | 103   | 1983      |
| 14      | 1790        | 156       | 121      | 81    | 2148      |
| 15      | 1889        | 133       | 125      | 131   | 2278      |
| 16      | 2850        | 130       | 88       | 71    | 3139      |
| 17      | 3321        | 118       | 89       | 53    | 3581      |
| 18      | 2929        | 83        | 52       | 22    | 3086      |