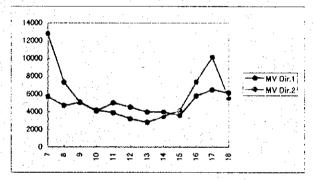

| STATION | No: 101     |           | DIRECTIO | N: 1  | DATE: 7-1 |
|---------|-------------|-----------|----------|-------|-----------|
|         |             | for       |          | for   | MV        |
| HOUR    | Motor Cycle | Passenger | Bu≉      | Cargo | Dir.1     |
| 7       | 3926        | 79        | 64       | 32    | 4101      |
| 8       | 2510        | 173       | 177      | 83    | 2943      |
| 9       | 2066        | 172       | 166      | 146   | 2560      |
| 10      | 1742        | 145       | 146      | 166   | 2199      |
| 11      | 1663        | 134       | 121      | 127   | 2045      |
| 12      | 1270        | 116       | 95       | 117   | 1598      |
| 13      | 1452        | 144       | 95       | 143   | 1834      |
| 14      | 1534        | 167       | 121      | 156   | 1978      |
| 15      | 1580        | 174       | 106      | 145   | 2005      |
| 16      | 2759        | 175       | 141      | 139   | 3214      |
| 17      | 2926        | 142       | 107      | 134   | 3309      |
| 18      | 1774        | 51        | 64       | 126   | 2015      |

| STATION | No: 101     |           | DIRECTIO | N : 2 | DATE: 7-1 |
|---------|-------------|-----------|----------|-------|-----------|
|         | 44.         | for       | 4.34,44  | for   | MV        |
| HOUR    | Motor Cycle | Passenger | Bus      | Cargo | Dir.2     |
| 7       | 2728        | 288       | 142      | 60    | 3218      |
| 8       | 2130        | 247       | 129      | 41    | 2547      |
| 9       | 2269        | 223       | 162      | 109   | 2763      |
| 10      | 2198        | 152       | 115      | 145   | 2610      |
| 11      | 2102        | 140       | 103      | 109   | 2454      |
| 12      | 1786        | 102       | 111      | 93    | 2092      |
| 13      | 1581        | 164       | 135      | 103   | 1983      |
| 14      | 1790        | 156       | 121      | 81    | 2148      |
| 15      | 1889        | 133       | 125      | 131   | 2278      |
| 16      | 2850        | 130       | 88       | 71    | 3139      |
| 17      | 3321        | 118       | 89       | 53    | 3581      |
| 18      | 2929        | 83        | 52       | 22    | 3086      |