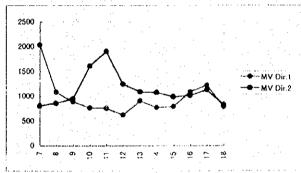

| STATION | No: 101     |           | DIRECTIO | N: 1  | DATE: 7-1 |
|---------|-------------|-----------|----------|-------|-----------|
|         |             | for       |          | for   | MV        |
| HOUR    | Motor Cycle | Passenger | Bu≉      | Cargo | Dir.1     |
| 7       | 3926        | 79        | 64       | 32    | 4101      |
| 8       | 2510        | 173       | 177      | 83    | 2943      |
| 9       | 2066        | 172       | 166      | 146   | 2560      |
| 10      | 1742        | 145       | 146      | 166   | 2199      |
| 11      | 1663        | 134       | 121      | 127   | 2045      |
| 12      | 1270        | 116       | 95       | 117   | 1598      |
| 13      | 1452        | 144       | 95       | 143   | 1834      |
| 14      | 1534        | 167       | 121      | 156   | 1978      |
| 15      | 1580        | 174       | 106      | 145   | 2005      |
| 16      | 2759        | 175       | 141      | 139   | 3214      |
| 17      | 2926        | 142       | 107      | 134   | 3309      |
| 18      | 1774        | 51        | 64       | 126   | 2015      |

| STATION | No: 101     |           | DIRECTIO | N : 2 | DATE: 7-1 |
|---------|-------------|-----------|----------|-------|-----------|
|         | 44.         | for       | 4.34,44  | for   | MV        |
| HOUR    | Motor Cycle | Passenger | Bus      | Cargo | Dir.2     |
| 7       | 2728        | 288       | 142      | 60    | 3218      |
| 8       | 2130        | 247       | 129      | 41    | 2547      |
| 9       | 2269        | 223       | 162      | 109   | 2763      |
| 10      | 2198        | 152       | 115      | 145   | 2610      |
| 11      | 2102        | 140       | 103      | 109   | 2454      |
| 12      | 1786        | 102       | 111      | 93    | 2092      |
| 13      | 1581        | 164       | 135      | 103   | 1983      |
| 14      | 1790        | 156       | 121      | 81    | 2148      |
| 15      | 1889        | 133       | 125      | 131   | 2278      |
| 16      | 2850        | 130       | 88       | 71    | 3139      |
| 17      | 3321        | 118       | 89       | 53    | 3581      |
| 18      | 2929        | 83        | 52       | 22    | 3086      |