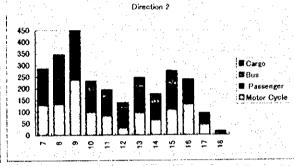

|      |             | for       |     | for   | MV      |
|------|-------------|-----------|-----|-------|---------|
| HOUR | Motor Cycle | Passenger | Bus | Cargo | Dir.2   |
| 7    | 207         | 70        | 54  | 35    | 366     |
| - 8  | 338         | 102       | 58  | 57    | 555     |
| 9    | 382         | 88        | 42  | 58    | 570     |
| 10   | 363         | 28        | 44  | 84    | 518     |
| 11   | 392         | 26        | 35  | 52    | 505     |
| 12   | 349         | 56        | 43  | - 69  | 517     |
| 13   | 307         | 43        | 25  | 79    | 454     |
| 14   | 352         | 37        | 25  | 85    | 671.479 |
| 15   | 352         | 58        | 28  | 78    | 510     |
| 16   | 353         | 37        | 41  | 47    | 478     |
| 17   | 381         | 24        | 29  | 40    | 474     |
| 18   | 320         | 31        | 6   | 28    | 38      |