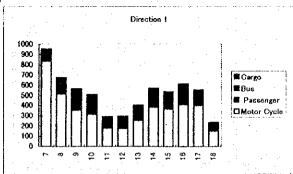

| STATION | No: 101     |           | DIRECTIO | N: 1  | DATE: 7-1 |
|---------|-------------|-----------|----------|-------|-----------|
|         |             | for       |          | for   | MV        |
| HOUR    | Motor Cycle | Passenger | Bu≉      | Cargo | Dir.1     |
| 7       | 3926        | 79        | 64       | 32    | 4101      |
| 8       | 2510        | 173       | 177      | 83    | 2943      |
| 9       | 2066        | 172       | 166      | 146   | 2560      |
| 10      | 1742        | 145       | 146      | 166   | 2199      |
| 11      | 1663        | 134       | 121      | 127   | 2045      |
| 12      | 1270        | 116       | 95       | 117   | 1598      |
| 13      | 1452        | 144       | 95       | 143   | 1834      |
| 14      | 1534        | 167       | 121      | 156   | 1978      |
| 15      | 1580        | 174       | 106      | 145   | 2005      |
| 16      | 2759        | 175       | 141      | 139   | 3214      |
| 17      | 2926        | 142       | 107      | 134   | 3309      |
| 18      | 1774        | 51        | 64       | 126   | 2015      |