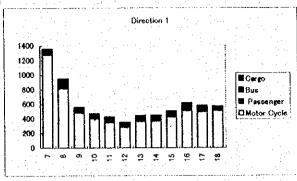

| STATION | No: 101     |           | DIRECTIO | N: 1  | DATE: 7-1 |
|---------|-------------|-----------|----------|-------|-----------|
|         |             | for       |          | for   | MV        |
| HOUR    | Motor Cycle | Passenger | Bu≉      | Cargo | Dir.1     |
| 7       | 3926        | 79        | 64       | 32    | 4101      |
| 8       | 2510        | 173       | 177      | 83    | 2943      |
| 9       | 2066        | 172       | 166      | 146   | 2560      |
| 10      | 1742        | 145       | 146      | 166   | 2199      |
| 11      | 1663        | 134       | 121      | 127   | 2045      |
| 12      | 1270        | 116       | 95       | 117   | 1598      |
| 13      | 1452        | 144       | 95       | 143   | 1834      |
| 14      | 1534        | 167       | 121      | 156   | 1978      |
| 15      | 1580        | 174       | 106      | 145   | 2005      |
| 16      | 2759        | 175       | 141      | 139   | 3214      |
| 17      | 2926        | 142       | 107      | 134   | 3309      |
| 18      | 1774        | 51        | 64       | 126   | 2015      |