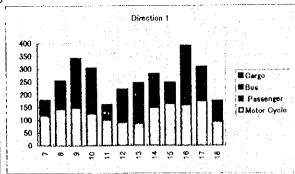

|   | STATION | No: 103     |           | DIRECTIO | N : 1 | DATE: 7-10 |
|---|---------|-------------|-----------|----------|-------|------------|
| Î |         |             | for       |          | for   | MV         |
| 1 | HOUR    | Motor Cycle | Passenger | Bus      | Cargo | Dir.1      |
| ı | 7       | 419         | 92        | 41       | 56    | 608        |
| ı | В       | 360         | 75        | 33       | 76    | 544        |
|   | 9       | 368         | 64        | 46       | 61    | 539        |
| 1 | 10      | 313         | 46        | 39       | 76    | 474        |
|   | 11      | 224         | 59        | 21       | 56    | 360        |
|   | 12      | 161         | 45        | v// 22   | 52    | 280        |
|   | 13      | 241         | 88        | 38       | 63    | 430        |
|   | 14      | 242         | 80        | 106      | 78    | 506        |
| 1 | 15      | 355         | : 68      | 37       | 75    | 535        |
| ł | 16      | 441         | 74        | 37       | - 68  | 620        |
|   | 17      | 416         | 89        | 39       | 100   | 644        |
| ł | 18      | 236         | 44        | 18       | 84    | 382        |