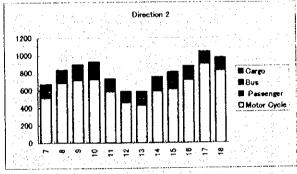

|      |             | for       |     | for   | MV      |
|------|-------------|-----------|-----|-------|---------|
| HOUR | Motor Cycle | Passenger | Bus | Cargo | Dir.2   |
| 7    | 207         | 70        | 54  | 35    | 366     |
| - 8  | 338         | 102       | 58  | 57    | 555     |
| 9    | 382         | 88        | 42  | 58    | 570     |
| 10   | 363         | 28        | 44  | 84    | 518     |
| 11   | 392         | 26        | 35  | 52    | 505     |
| 12   | 349         | 56        | 43  | - 69  | 517     |
| 13   | 307         | 43        | 25  | 79    | 454     |
| 14   | 352         | 37        | 25  | 85    | 671.479 |
| 15   | 352         | 58        | 28  | 78    | 510     |
| 16   | 353         | 37        | 41  | 47    | 478     |
| 17   | 381         | 24        | 29  | 40    | 474     |
| 18   | 320         | 31        | 6   | 28    | 38      |