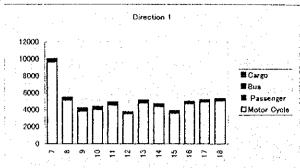

| STATION | No: 101     |           | DIRECTIO | N: 1  | DATE: 7-1 |
|---------|-------------|-----------|----------|-------|-----------|
|         |             | for       |          | for   | MV        |
| HOUR    | Motor Cycle | Passenger | Bu≉      | Cargo | Dir.1     |
| 7       | 3926        | 79        | 64       | 32    | 4101      |
| 8       | 2510        | 173       | 177      | 83    | 2943      |
| 9       | 2066        | 172       | 166      | 146   | 2560      |
| 10      | 1742        | 145       | 146      | 166   | 2199      |
| 11      | 1663        | 134       | 121      | 127   | 2045      |
| 12      | 1270        | 116       | 95       | 117   | 1598      |
| 13      | 1452        | 144       | 95       | 143   | 1834      |
| 14      | 1534        | 167       | 121      | 156   | 1978      |
| 15      | 1580        | 174       | 106      | 145   | 2005      |
| 16      | 2759        | 175       | 141      | 139   | 3214      |
| 17      | 2926        | 142       | 107      | 134   | 3309      |
| 18      | 1774        | 51        | 64       | 126   | 2015      |