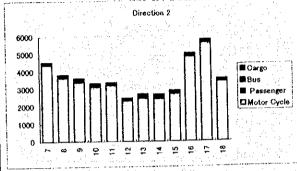

| STATION | No: 203     | - J.      | DIRECTION | N : 2 | DATE: 17- |
|---------|-------------|-----------|-----------|-------|-----------|
|         | T           | for       |           | for   | MV        |
| HOUR    | Motor Cycle | Passengel | Bus       | Cargo | Dir.2     |
| 7       | 4410        | 109       | 29        | 2     | 4550      |
| 8       | 3660        | 130       | 36        | 4     | 3830      |
| 9       | 3410        | 131       | 20        | 45    | 3606      |
| 10      | 3130        | 113       | 21        | 61    | 3325      |
| 11      | 3224        | 95        | 21        | 44    |           |
| 12      | 2335        | 75        | 26        | 43    | 2479      |
| 13      | 2482        | 163       | 32        | 40    |           |
| 14      | 2453        | 142       | 49        | 42    |           |
| 15      | 2733        | 117       | 22        | 36    | 2908      |
| 16      | 4862        | 145       | 26        | g     |           |
| 17      | 5639        | 129       | 32        | 15    |           |
| 18      | 3421        | 100       | 7         | 41    | 3569      |