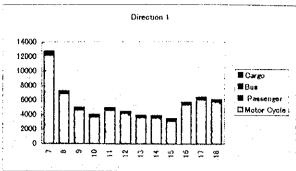

| STATION | DIRECTIO   | N: 1+2    |     |       |
|---------|------------|-----------|-----|-------|
|         |            | for       |     | for   |
| HOUR    | Motor Cycl | Passenger | Bus | Cargo |
| 7       | 6654       | 367       | 206 | 92    |
| 8       | 4640       | 420       | 306 | 124   |
| 9       | 4335       | 395       | 328 | 255   |
| 10      | 3940       | 297       | 261 | 311   |
| 11      | 3765       | 274       | 224 | 236   |
| 12      | 3056       | 218       | 206 | 210   |
| 13      | 3033       | 308       | 230 | 246   |
| 14      | 3324       | 323       | 242 | 237   |
| 15      | 3469       | 307       | 231 | 276   |
| 16      | 5609       | 305       | 229 | 210   |
| 17      | 6247       | 260       | 196 | 187   |
| 18      | 4703       | 134       | 116 | 148   |