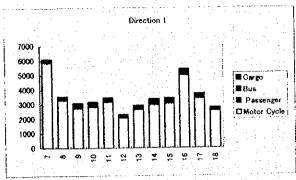

| , | STATION I | No: 203     |           | DIRECTION | N 1   | DATE: 17-9 |
|---|-----------|-------------|-----------|-----------|-------|------------|
| ľ |           |             | for       |           | for   | MV         |
| ì | HOUR      | Motor Cycle | Passenger | Bus       | Cargo | Dir.1      |
| ľ | 7         | 5717        | 156       | 59        | 0     | 5932       |
| ı | 8         | 4320        | 139       | 58        | 15    | 4532       |
| ł | 9         | 3642        | 127       | 41        | 96    | 3906       |
| ı | 10        | 3634        | 143       | 50        | 58    | 3885       |
| ä | 11        | 4288        | 101       | 32        | 64    | 4485       |
| ı | 12        | 3688        | 84        | 25        | 58    |            |
| ı | 13        | 3426        | 83        | 37        | 57    | 3603       |
| 1 | 14        | 3513        | 160       | 54        | 68    |            |
| ľ | 15        | 3671        | 140       | 52        | 56    |            |
| 1 | 16        | 5258        | 111       | 50        | 12    | 8          |
| ļ | 17        | 5254        | 103       | 49        |       | 5413       |
|   | 18        | 3895        | 88        | 42        | 20    | 4045       |