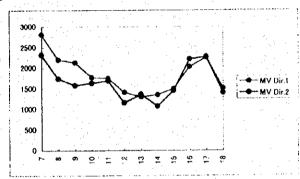

| STATION | No: 101     |           | DIRECTIO | N: 1  | DATE: 7-1 |
|---------|-------------|-----------|----------|-------|-----------|
|         |             | for       |          | for   | MV        |
| HOUR    | Motor Cycle | Passenger | Bu≉      | Cargo | Dir.1     |
| 7       | 3926        | 79        | 64       | 32    | 4101      |
| 8       | 2510        | 173       | 177      | 83    | 2943      |
| 9       | 2066        | 172       | 166      | 146   | 2560      |
| 10      | 1742        | 145       | 146      | 166   | 2199      |
| 11      | 1663        | 134       | 121      | 127   | 2045      |
| 12      | 1270        | 116       | 95       | 117   | 1598      |
| 13      | 1452        | 144       | 95       | 143   | 1834      |
| 14      | 1534        | 167       | 121      | 156   | 1978      |
| 15      | 1580        | 174       | 106      | 145   | 2005      |
| 16      | 2759        | 175       | 141      | 139   | 3214      |
| 17      | 2926        | 142       | 107      | 134   | 3309      |
| 18      | 1774        | 51        | 64       | 126   | 2015      |

| STATION | No: 101     |           | DIRECTIO | N : 2 | DATE: 7-1 |
|---------|-------------|-----------|----------|-------|-----------|
|         | 44.         | for       | 4.34,44  | for   | MV        |
| HOUR    | Motor Cycle | Passenger | Bus      | Cargo | Dir.2     |
| 7       | 2728        | 288       | 142      | 60    | 3218      |
| 8       | 2130        | 247       | 129      | 41    | 2547      |
| 9       | 2269        | 223       | 162      | 109   | 2763      |
| 10      | 2198        | 152       | 115      | 145   | 2610      |
| 11      | 2102        | 140       | 103      | 109   | 2454      |
| 12      | 1786        | 102       | 111      | 93    | 2092      |
| 13      | 1581        | 164       | 135      | 103   | 1983      |
| 14      | 1790        | 156       | 121      | 81    | 2148      |
| 15      | 1889        | 133       | 125      | 131   | 2278      |
| 16      | 2850        | 130       | 88       | 71    | 3139      |
| 17      | 3321        | 118       | 89       | 53    | 3581      |
| 18      | 2929        | 83        | 52       | 22    | 3086      |