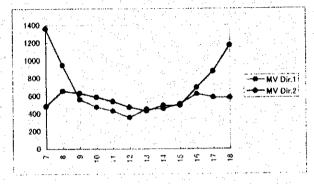

| STATION | No: 101     |           | DIRECTIO | N: 1  | DATE: 7-1 |
|---------|-------------|-----------|----------|-------|-----------|
|         |             | for       |          | for   | MV        |
| HOUR    | Motor Cycle | Passenger | Bu≉      | Cargo | Dir.1     |
| 7       | 3926        | 79        | 64       | 32    | 4101      |
| 8       | 2510        | 173       | 177      | 83    | 2943      |
| 9       | 2066        | 172       | 166      | 146   | 2560      |
| 10      | 1742        | 145       | 146      | 166   | 2199      |
| 11      | 1663        | 134       | 121      | 127   | 2045      |
| 12      | 1270        | 116       | 95       | 117   | 1598      |
| 13      | 1452        | 144       | 95       | 143   | 1834      |
| 14      | 1534        | 167       | 121      | 156   | 1978      |
| 15      | 1580        | 174       | 106      | 145   | 2005      |
| 16      | 2759        | 175       | 141      | 139   | 3214      |
| 17      | 2926        | 142       | 107      | 134   | 3309      |
| 18      | 1774        | 51        | 64       | 126   | 2015      |

| STATION | No: 101     |           | DIRECTIO | N : 2 | DATE: 7-1 |
|---------|-------------|-----------|----------|-------|-----------|
|         | 44.         | for       | 4.34,44  | for   | MV        |
| HOUR    | Motor Cycle | Passenger | Bus      | Cargo | Dir.2     |
| 7       | 2728        | 288       | 142      | 60    | 3218      |
| 8       | 2130        | 247       | 129      | 41    | 2547      |
| 9       | 2269        | 223       | 162      | 109   | 2763      |
| 10      | 2198        | 152       | 115      | 145   | 2610      |
| 11      | 2102        | 140       | 103      | 109   | 2454      |
| 12      | 1786        | 102       | 111      | 93    | 2092      |
| 13      | 1581        | 164       | 135      | 103   | 1983      |
| 14      | 1790        | 156       | 121      | 81    | 2148      |
| 15      | 1889        | 133       | 125      | 131   | 2278      |
| 16      | 2850        | 130       | 88       | 71    | 3139      |
| 17      | 3321        | 118       | 89       | 53    | 3581      |
| 18      | 2929        | 83        | 52       | 22    | 3086      |