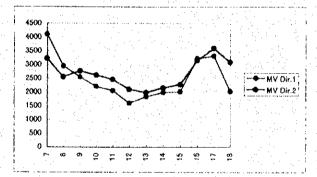

| STATION | No: 101     |           | DIRECTIO | N: 1  | DATE: 7-1 |
|---------|-------------|-----------|----------|-------|-----------|
|         |             | for       |          | for   | MV        |
| HOUR    | Motor Cycle | Passenger | Bu≉      | Cargo | Dir.1     |
| 7       | 3926        | 79        | 64       | 32    | 4101      |
| 8       | 2510        | 173       | 177      | 83    | 2943      |
| 9       | 2066        | 172       | 166      | 146   | 2560      |
| 10      | 1742        | 145       | 146      | 166   | 2199      |
| 11      | 1663        | 134       | 121      | 127   | 2045      |
| 12      | 1270        | 116       | 95       | 117   | 1598      |
| 13      | 1452        | 144       | 95       | 143   | 1834      |
| 14      | 1534        | 167       | 121      | 156   | 1978      |
| 15      | 1580        | 174       | 106      | 145   | 2005      |
| 16      | 2759        | 175       | 141      | 139   | 3214      |
| 17      | 2926        | 142       | 107      | 134   | 3309      |
| 18      | 1774        | 51        | 64       | 126   | 2015      |

| STATION | No: 101     |           | DIRECTIO | N : 2 | DATE: 7-1 |
|---------|-------------|-----------|----------|-------|-----------|
|         | 44.         | for       | 4.34,44  | for   | MV        |
| HOUR    | Motor Cycle | Passenger | Bus      | Cargo | Dir.2     |
| 7       | 2728        | 288       | 142      | 60    | 3218      |
| 8       | 2130        | 247       | 129      | 41    | 2547      |
| 9       | 2269        | 223       | 162      | 109   | 2763      |
| 10      | 2198        | 152       | 115      | 145   | 2610      |
| 11      | 2102        | 140       | 103      | 109   | 2454      |
| 12      | 1786        | 102       | 111      | 93    | 2092      |
| 13      | 1581        | 164       | 135      | 103   | 1983      |
| 14      | 1790        | 156       | 121      | 81    | 2148      |
| 15      | 1889        | 133       | 125      | 131   | 2278      |
| 16      | 2850        | 130       | 88       | 71    | 3139      |
| 17      | 3321        | 118       | 89       | 53    | 3581      |
| 18      | 2929        | 83        | 52       | 22    | 3086      |