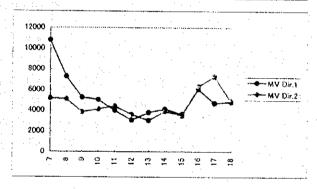

| , | STATION I | No: 203     |           | DIRECTION | N 1   | DATE: 17-9 |
|---|-----------|-------------|-----------|-----------|-------|------------|
| ľ |           |             | for       |           | for   | MV         |
| ì | HOUR      | Motor Cycle | Passenger | Bus       | Cargo | Dir.1      |
| ľ | 7         | 5717        | 156       | 59        | 0     | 5932       |
| ı | 8         | 4320        | 139       | 58        | 15    | 4532       |
| ł | 9         | 3642        | 127       | 41        | 96    | 3906       |
| ı | 10        | 3634        | 143       | 50        | 58    | 3885       |
| ä | 11        | 4288        | 101       | 32        | 64    | 4485       |
| ı | 12        | 3688        | 84        | 25        | 58    |            |
| ı | 13        | 3426        | 83        | 37        | 57    | 3603       |
| 1 | 14        | 3513        | 160       | 54        | 68    |            |
| ľ | 15        | 3671        | 140       | 52        | 56    |            |
| 1 | 16        | 5258        | 111       | 50        | 12    | 8          |
| ļ | 17        | 5254        | 103       | 49        |       | 5413       |
|   | 18        | 3895        | 88        | 42        | 20    | 4045       |

| STATION | No: 203     | - J.      | DIRECTION | N : 2 | DATE: 17- |
|---------|-------------|-----------|-----------|-------|-----------|
|         | T           | for       |           | for   | MV        |
| HOUR    | Motor Cycle | Passengel | Bus       | Cargo | Dir.2     |
| 7       | 4410        | 109       | 29        | 2     | 4550      |
| 8       | 3660        | 130       | 36        | 4     | 3830      |
| 9       | 3410        | 131       | 20        | 45    | 3606      |
| 10      | 3130        | 113       | 21        | 61    | 3325      |
| 11      | 3224        | 95        | 21        | 44    |           |
| 12      | 2335        | 75        | 26        | 43    | 2479      |
| 13      | 2482        | 163       | 32        | 40    |           |
| 14      | 2453        | 142       | 49        | 42    |           |
| 15      | 2733        | 117       | 22        | 36    | 2908      |
| 16      | 4862        | 145       | 26        | g     |           |
| 17      | 5639        | 129       | 32        | 15    |           |
| 18      | 3421        | 100       | 7         | 41    | 3569      |