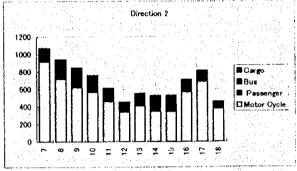

| STATION | No: 101     |           | DIRECTIO | N : 2 | DATE: 7-1 |
|---------|-------------|-----------|----------|-------|-----------|
|         | 44.         | for       | 4.34,44  | for   | MV        |
| HOUR    | Motor Cycle | Passenger | Bus      | Cargo | Dir.2     |
| 7       | 2728        | 288       | 142      | 60    | 3218      |
| 8       | 2130        | 247       | 129      | 41    | 2547      |
| 9       | 2269        | 223       | 162      | 109   | 2763      |
| 10      | 2198        | 152       | 115      | 145   | 2610      |
| 11      | 2102        | 140       | 103      | 109   | 2454      |
| 12      | 1786        | 102       | 111      | 93    | 2092      |
| 13      | 1581        | 164       | 135      | 103   | 1983      |
| 14      | 1790        | 156       | 121      | 81    | 2148      |
| 15      | 1889        | 133       | 125      | 131   | 2278      |
| 16      | 2850        | 130       | 88       | 71    | 3139      |
| 17      | 3321        | 118       | 89       | 53    | 3581      |
| 18      | 2929        | 83        | 52       | 22    | 3086      |