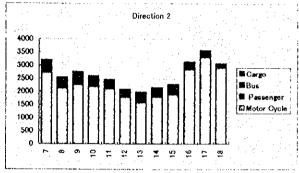

| STATION | No: 101     |           | DIRECTIO | N : 2 | DATE: 7-1 |
|---------|-------------|-----------|----------|-------|-----------|
|         | 44.         | for       | 4.34,44  | for   | MV        |
| HOUR    | Motor Cycle | Passenger | Bus      | Cargo | Dir.2     |
| 7       | 2728        | 288       | 142      | 60    | 3218      |
| 8       | 2130        | 247       | 129      | 41    | 2547      |
| 9       | 2269        | 223       | 162      | 109   | 2763      |
| 10      | 2198        | 152       | 115      | 145   | 2610      |
| 11      | 2102        | 140       | 103      | 109   | 2454      |
| 12      | 1786        | 102       | 111      | 93    | 2092      |
| 13      | 1581        | 164       | 135      | 103   | 1983      |
| 14      | 1790        | 156       | 121      | 81    | 2148      |
| 15      | 1889        | 133       | 125      | 131   | 2278      |
| 16      | 2850        | 130       | 88       | 71    | 3139      |
| 17      | 3321        | 118       | 89       | 53    | 3581      |
| 18      | 2929        | 83        | 52       | 22    | 3086      |