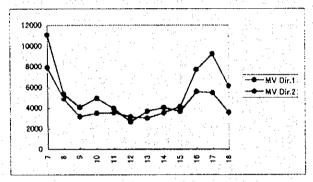

| STATION | No: 101     |           | DIRECTIO | N: 1  | DATE: 7-1 |
|---------|-------------|-----------|----------|-------|-----------|
|         |             | for       |          | for   | MV        |
| HOUR    | Motor Cycle | Passenger | Bu≉      | Cargo | Dir.1     |
| 7       | 3926        | 79        | 64       | 32    | 4101      |
| 8       | 2510        | 173       | 177      | 83    | 2943      |
| 9       | 2066        | 172       | 166      | 146   | 2560      |
| 10      | 1742        | 145       | 146      | 166   | 2199      |
| 11      | 1663        | 134       | 121      | 127   | 2045      |
| 12      | 1270        | 116       | 95       | 117   | 1598      |
| 13      | 1452        | 144       | 95       | 143   | 1834      |
| 14      | 1534        | 167       | 121      | 156   | 1978      |
| 15      | 1580        | 174       | 106      | 145   | 2005      |
| 16      | 2759        | 175       | 141      | 139   | 3214      |
| 17      | 2926        | 142       | 107      | 134   | 3309      |
| 18      | 1774        | 51        | 64       | 126   | 2015      |

| STATION | No: 101     |           | DIRECTIO | N : 2 | DATE: 7-1 |
|---------|-------------|-----------|----------|-------|-----------|
|         | 44.         | for       | 4.34,44  | for   | MV        |
| HOUR    | Motor Cycle | Passenger | Bus      | Cargo | Dir.2     |
| 7       | 2728        | 288       | 142      | 60    | 3218      |
| 8       | 2130        | 247       | 129      | 41    | 2547      |
| 9       | 2269        | 223       | 162      | 109   | 2763      |
| 10      | 2198        | 152       | 115      | 145   | 2610      |
| 11      | 2102        | 140       | 103      | 109   | 2454      |
| 12      | 1786        | 102       | 111      | 93    | 2092      |
| 13      | 1581        | 164       | 135      | 103   | 1983      |
| 14      | 1790        | 156       | 121      | 81    | 2148      |
| 15      | 1889        | 133       | 125      | 131   | 2278      |
| 16      | 2850        | 130       | 88       | 71    | 3139      |
| 17      | 3321        | 118       | 89       | 53    | 3581      |
| 18      | 2929        | 83        | 52       | 22    | 3086      |