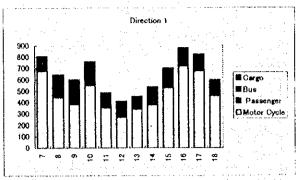

|   | STATION | No: 103     |           | DIRECTIO | N : 1 | DATE: 7-10 |
|---|---------|-------------|-----------|----------|-------|------------|
| Î |         |             | for       |          | for   | MV         |
| 1 | HOUR    | Motor Cycle | Passenger | Bus      | Cargo | Dir.1      |
| ı | 7       | 419         | 92        | 41       | 56    | 608        |
| ı | В       | 360         | 75        | 33       | 76    | 544        |
|   | 9       | 368         | 64        | 46       | 61    | 539        |
| 1 | 10      | 313         | 46        | 39       | 76    | 474        |
|   | 11      | 224         | 59        | 21       | 56    | 360        |
|   | 12      | 161         | 45        | v// 22   | 52    | 280        |
|   | 13      | 241         | 88        | 38       | 63    | 430        |
|   | 14      | 242         | 80        | 106      | 78    | 506        |
| 1 | 15      | 355         | : 68      | 37       | 75    | 535        |
| ł | 16      | 441         | 74        | 37       | - 68  | 620        |
|   | 17      | 416         | 89        | 39       | 100   | 644        |
| ł | 18      | 236         | 44        | 18       | 84    | 382        |