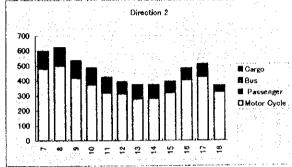

| STATION | No: 101     |           | DIRECTIO | N : 2 | DATE: 7-1 |
|---------|-------------|-----------|----------|-------|-----------|
|         | 44.         | for       | 4.34,44  | for   | MV        |
| HOUR    | Motor Cycle | Passenger | Bus      | Cargo | Dir.2     |
| 7       | 2728        | 288       | 142      | 60    | 3218      |
| 8       | 2130        | 247       | 129      | 41    | 2547      |
| 9       | 2269        | 223       | 162      | 109   | 2763      |
| 10      | 2198        | 152       | 115      | 145   | 2610      |
| 11      | 2102        | 140       | 103      | 109   | 2454      |
| 12      | 1786        | 102       | 111      | 93    | 2092      |
| 13      | 1581        | 164       | 135      | 103   | 1983      |
| 14      | 1790        | 156       | 121      | 81    | 2148      |
| 15      | 1889        | 133       | 125      | 131   | 2278      |
| 16      | 2850        | 130       | 88       | 71    | 3139      |
| 17      | 3321        | 118       | 89       | 53    | 3581      |
| 18      | 2929        | 83        | 52       | 22    | 3086      |