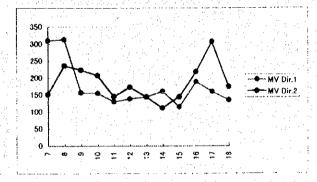

| STATION | No: 101     |           | DIRECTIO | N: 1  | DATE: 7-1 |
|---------|-------------|-----------|----------|-------|-----------|
|         |             | for       |          | for   | MV        |
| HOUR    | Motor Cycle | Passenger | Bu≉      | Cargo | Dir.1     |
| 7       | 3926        | 79        | 64       | 32    | 4101      |
| 8       | 2510        | 173       | 177      | 83    | 2943      |
| 9       | 2066        | 172       | 166      | 146   | 2560      |
| 10      | 1742        | 145       | 146      | 166   | 2199      |
| 11      | 1663        | 134       | 121      | 127   | 2045      |
| 12      | 1270        | 116       | 95       | 117   | 1598      |
| 13      | 1452        | 144       | 95       | 143   | 1834      |
| 14      | 1534        | 167       | 121      | 156   | 1978      |
| 15      | 1580        | 174       | 106      | 145   | 2005      |
| 16      | 2759        | 175       | 141      | 139   | 3214      |
| 17      | 2926        | 142       | 107      | 134   | 3309      |
| 18      | 1774        | 51        | 64       | 126   | 2015      |

| STATION | No: 101     |           | DIRECTIO | N : 2 | DATE: 7-1 |
|---------|-------------|-----------|----------|-------|-----------|
|         | 44.         | for       | 4.34,44  | for   | MV        |
| HOUR    | Motor Cycle | Passenger | Bus      | Cargo | Dir.2     |
| 7       | 2728        | 288       | 142      | 60    | 3218      |
| 8       | 2130        | 247       | 129      | 41    | 2547      |
| 9       | 2269        | 223       | 162      | 109   | 2763      |
| 10      | 2198        | 152       | 115      | 145   | 2610      |
| 11      | 2102        | 140       | 103      | 109   | 2454      |
| 12      | 1786        | 102       | 111      | 93    | 2092      |
| 13      | 1581        | 164       | 135      | 103   | 1983      |
| 14      | 1790        | 156       | 121      | 81    | 2148      |
| 15      | 1889        | 133       | 125      | 131   | 2278      |
| 16      | 2850        | 130       | 88       | 71    | 3139      |
| 17      | 3321        | 118       | 89       | 53    | 3581      |
| 18      | 2929        | 83        | 52       | 22    | 3086      |