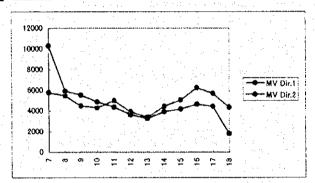

| STATION | No: 101     |           | DIRECTIO | N: 1  | DATE: 7-1 |
|---------|-------------|-----------|----------|-------|-----------|
|         |             | for       |          | for   | MV        |
| HOUR    | Motor Cycle | Passenger | Bu≉      | Cargo | Dir.1     |
| 7       | 3926        | 79        | 64       | 32    | 4101      |
| 8       | 2510        | 173       | 177      | 83    | 2943      |
| 9       | 2066        | 172       | 166      | 146   | 2560      |
| 10      | 1742        | 145       | 146      | 166   | 2199      |
| 11      | 1663        | 134       | 121      | 127   | 2045      |
| 12      | 1270        | 116       | 95       | 117   | 1598      |
| 13      | 1452        | 144       | 95       | 143   | 1834      |
| 14      | 1534        | 167       | 121      | 156   | 1978      |
| 15      | 1580        | 174       | 106      | 145   | 2005      |
| 16      | 2759        | 175       | 141      | 139   | 3214      |
| 17      | 2926        | 142       | 107      | 134   | 3309      |
| 18      | 1774        | 51        | 64       | 126   | 2015      |

| STATION | No: 101     |           | DIRECTIO | N : 2 | DATE: 7-1 |
|---------|-------------|-----------|----------|-------|-----------|
|         | 44.         | for       | 4.34,44  | for   | MV        |
| HOUR    | Motor Cycle | Passenger | Bus      | Cargo | Dir.2     |
| 7       | 2728        | 288       | 142      | 60    | 3218      |
| 8       | 2130        | 247       | 129      | 41    | 2547      |
| 9       | 2269        | 223       | 162      | 109   | 2763      |
| 10      | 2198        | 152       | 115      | 145   | 2610      |
| 11      | 2102        | 140       | 103      | 109   | 2454      |
| 12      | 1786        | 102       | 111      | 93    | 2092      |
| 13      | 1581        | 164       | 135      | 103   | 1983      |
| 14      | 1790        | 156       | 121      | 81    | 2148      |
| 15      | 1889        | 133       | 125      | 131   | 2278      |
| 16      | 2850        | 130       | 88       | 71    | 3139      |
| 17      | 3321        | 118       | 89       | 53    | 3581      |
| 18      | 2929        | 83        | 52       | 22    | 3086      |