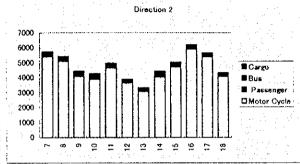

| STATION | No: 203     | - J.      | DIRECTION | N : 2 | DATE: 17- |
|---------|-------------|-----------|-----------|-------|-----------|
|         | T           | for       |           | for   | MV        |
| HOUR    | Motor Cycle | Passengel | Bus       | Cargo | Dir.2     |
| 7       | 4410        | 109       | 29        | 2     | 4550      |
| 8       | 3660        | 130       | 36        | 4     | 3830      |
| 9       | 3410        | 131       | 20        | 45    | 3606      |
| 10      | 3130        | 113       | 21        | 61    | 3325      |
| 11      | 3224        | 95        | 21        | 44    |           |
| 12      | 2335        | 75        | 26        | 43    | 2479      |
| 13      | 2482        | 163       | 32        | 40    |           |
| 14      | 2453        | 142       | 49        | 42    |           |
| 15      | 2733        | 117       | 22        | 36    | 2908      |
| 16      | 4862        | 145       | 26        | g     |           |
| 17      | 5639        | 129       | 32        | 15    |           |
| 18      | 3421        | 100       | 7         | 41    | 3569      |