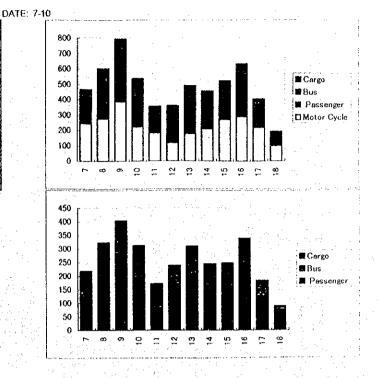

| STATION | No; 103     | DIRECTIO  | N: 1+2 |       |
|---------|-------------|-----------|--------|-------|
|         |             | for       |        | for   |
| HOUR    | Motor Cycle | Passenger | Bus    | Cargo |
| 7       | 626         | 162       | 95     | 91    |
| 8       | 698         | 177       | 91     | 133   |
| 9       | 750         | 152       | 88     | 119   |
| 10      | 676         | 74        | 83     | 160   |
| 11      | 616         | 85        | 56     | 108   |
| 12      | 510         | 101       | 65     | 121   |
| 13      | 548         | 131       | 63     | 142   |
| 14      | 594         | 117       | 131    | 143   |
| 15      | 707         | 126       | 65     | 153   |
| 16      | 794         | 111       | 78     | 115   |
| 17      | 797         | 113       |        | 140   |
| 18      | 556         | 75        | 24     | 112   |

|   | STATION | No: 103     |           | DIRECTIO | N : 1 | DATE: 7-10 |
|---|---------|-------------|-----------|----------|-------|------------|
| Î |         |             | for       |          | for   | MV         |
| 1 | HOUR    | Motor Cycle | Passenger | Bus      | Cargo | Dir.1      |
| ı | 7       | 419         | 92        | 41       | 56    | 608        |
| ı | В       | 360         | 75        | 33       | 76    | 544        |
|   | 9       | 368         | 64        | 46       | 61    | 539        |
| 1 | 10      | 313         | 46        | 39       | 76    | 474        |
|   | 11      | 224         | 59        | 21       | 56    | 360        |
|   | 12      | 161         | 45        | v// 22   | 52    | 280        |
|   | 13      | 241         | 88        | 38       | 63    | 430        |
|   | 14      | 242         | 80        | 106      | 78    | 506        |
| 1 | 15      | 355         | : 68      | 37       | 75    | 535        |
| ł | 16      | 441         | 74        | 37       | - 68  | 620        |
|   | 17      | 416         | 89        | 39       | 100   | 644        |
| ł | 18      | 236         | 44        | 18       | 84    | 382        |

|      |             | for       |     | for   | MV      |
|------|-------------|-----------|-----|-------|---------|
| HOUR | Motor Cycle | Passenger | Bus | Cargo | Dir.2   |
| 7    | 207         | 70        | 54  | 35    | 366     |
| - 8  | 338         | 102       | 58  | 57    | 555     |
| 9    | 382         | 88        | 42  | 58    | 570     |
| 10   | 363         | 28        | 44  | 84    | 518     |
| 11   | 392         | 26        | 35  | 52    | 505     |
| 12   | 349         | 56        | 43  | - 69  | 517     |
| 13   | 307         | 43        | 25  | 79    | 454     |
| 14   | 352         | 37        | 25  | 85    | 671.479 |
| 15   | 352         | 58        | 28  | 78    | 510     |
| 16   | 353         | 37        | 41  | 47    | 478     |
| 17   | 381         | 24        | 29  | 40    | 474     |
| 18   | 320         | 31        | 6   | 28    | 38      |