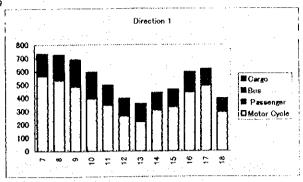

| STATION | No: 101     |           | DIRECTIO | N: 1  | DATE: 7-1 |
|---------|-------------|-----------|----------|-------|-----------|
|         |             | for       |          | for   | MV        |
| HOUR    | Motor Cycle | Passenger | Bu≉      | Cargo | Dir.1     |
| 7       | 3926        | 79        | 64       | 32    | 4101      |
| 8       | 2510        | 173       | 177      | 83    | 2943      |
| 9       | 2066        | 172       | 166      | 146   | 2560      |
| 10      | 1742        | 145       | 146      | 166   | 2199      |
| 11      | 1663        | 134       | 121      | 127   | 2045      |
| 12      | 1270        | 116       | 95       | 117   | 1598      |
| 13      | 1452        | 144       | 95       | 143   | 1834      |
| 14      | 1534        | 167       | 121      | 156   | 1978      |
| 15      | 1580        | 174       | 106      | 145   | 2005      |
| 16      | 2759        | 175       | 141      | 139   | 3214      |
| 17      | 2926        | 142       | 107      | 134   | 3309      |
| 18      | 1774        | 51        | 64       | 126   | 2015      |