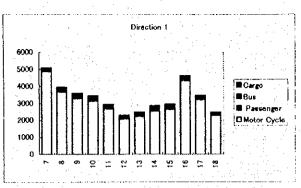

| STATION | No: 101     |           | DIRECTIO | N: 1  | DATE: 7-1 |
|---------|-------------|-----------|----------|-------|-----------|
|         |             | for       |          | for   | MV        |
| HOUR    | Motor Cycle | Passenger | Bu≉      | Cargo | Dir.1     |
| 7       | 3926        | 79        | 64       | 32    | 4101      |
| 8       | 2510        | 173       | 177      | 83    | 2943      |
| 9       | 2066        | 172       | 166      | 146   | 2560      |
| 10      | 1742        | 145       | 146      | 166   | 2199      |
| 11      | 1663        | 134       | 121      | 127   | 2045      |
| 12      | 1270        | 116       | 95       | 117   | 1598      |
| 13      | 1452        | 144       | 95       | 143   | 1834      |
| 14      | 1534        | 167       | 121      | 156   | 1978      |
| 15      | 1580        | 174       | 106      | 145   | 2005      |
| 16      | 2759        | 175       | 141      | 139   | 3214      |
| 17      | 2926        | 142       | 107      | 134   | 3309      |
| 18      | 1774        | 51        | 64       | 126   | 2015      |