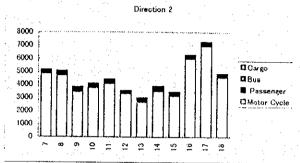

| STATION | No: 203     | - J.      | DIRECTION | N : 2 | DATE: 17- |
|---------|-------------|-----------|-----------|-------|-----------|
|         | T           | for       |           | for   | MV        |
| HOUR    | Motor Cycle | Passengel | Bus       | Cargo | Dir.2     |
| 7       | 4410        | 109       | 29        | 2     | 4550      |
| 8       | 3660        | 130       | 36        | 4     | 3830      |
| 9       | 3410        | 131       | 20        | 45    | 3606      |
| 10      | 3130        | 113       | 21        | 61    | 3325      |
| 11      | 3224        | 95        | 21        | 44    |           |
| 12      | 2335        | 75        | 26        | 43    | 2479      |
| 13      | 2482        | 163       | 32        | 40    |           |
| 14      | 2453        | 142       | 49        | 42    |           |
| 15      | 2733        | 117       | 22        | 36    | 2908      |
| 16      | 4862        | 145       | 26        | g     |           |
| 17      | 5639        | 129       | 32        | 15    |           |
| 18      | 3421        | 100       | 7         | 41    | 3569      |