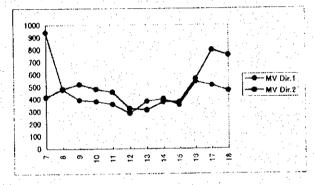

| STATION | No: 101     |           | DIRECTIO | N: 1  | DATE: 7-1 |
|---------|-------------|-----------|----------|-------|-----------|
|         |             | for       |          | for   | MV        |
| HOUR    | Motor Cycle | Passenger | Bu≉      | Cargo | Dir.1     |
| 7       | 3926        | 79        | 64       | 32    | 4101      |
| 8       | 2510        | 173       | 177      | 83    | 2943      |
| 9       | 2066        | 172       | 166      | 146   | 2560      |
| 10      | 1742        | 145       | 146      | 166   | 2199      |
| 11      | 1663        | 134       | 121      | 127   | 2045      |
| 12      | 1270        | 116       | 95       | 117   | 1598      |
| 13      | 1452        | 144       | 95       | 143   | 1834      |
| 14      | 1534        | 167       | 121      | 156   | 1978      |
| 15      | 1580        | 174       | 106      | 145   | 2005      |
| 16      | 2759        | 175       | 141      | 139   | 3214      |
| 17      | 2926        | 142       | 107      | 134   | 3309      |
| 18      | 1774        | 51        | 64       | 126   | 2015      |

| STATION | No: 101     |           | DIRECTIO | N : 2 | DATE: 7-1 |
|---------|-------------|-----------|----------|-------|-----------|
|         | 44.         | for       | 4.34,44  | for   | MV        |
| HOUR    | Motor Cycle | Passenger | Bus      | Cargo | Dir.2     |
| 7       | 2728        | 288       | 142      | 60    | 3218      |
| 8       | 2130        | 247       | 129      | 41    | 2547      |
| 9       | 2269        | 223       | 162      | 109   | 2763      |
| 10      | 2198        | 152       | 115      | 145   | 2610      |
| 11      | 2102        | 140       | 103      | 109   | 2454      |
| 12      | 1786        | 102       | 111      | 93    | 2092      |
| 13      | 1581        | 164       | 135      | 103   | 1983      |
| 14      | 1790        | 156       | 121      | 81    | 2148      |
| 15      | 1889        | 133       | 125      | 131   | 2278      |
| 16      | 2850        | 130       | 88       | 71    | 3139      |
| 17      | 3321        | 118       | 89       | 53    | 3581      |
| 18      | 2929        | 83        | 52       | 22    | 3086      |