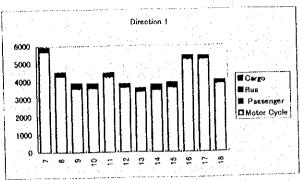

| , | STATION I | No: 203     |           | DIRECTION | N 1   | DATE: 17-9 |
|---|-----------|-------------|-----------|-----------|-------|------------|
| ľ |           |             | for       |           | for   | MV         |
| ì | HOUR      | Motor Cycle | Passenger | Bus       | Cargo | Dir.1      |
| ľ | 7         | 5717        | 156       | 59        | 0     | 5932       |
| ı | 8         | 4320        | 139       | 58        | 15    | 4532       |
| ł | 9         | 3642        | 127       | 41        | 96    | 3906       |
| ı | 10        | 3634        | 143       | 50        | 58    | 3885       |
| ä | 11        | 4288        | 101       | 32        | 64    | 4485       |
| ı | 12        | 3688        | 84        | 25        | 58    |            |
| ı | 13        | 3426        | 83        | 37        | 57    | 3603       |
| 1 | 14        | 3513        | 160       | 54        | 68    |            |
| ľ | 15        | 3671        | 140       | 52        | 56    |            |
| 1 | 16        | 5258        | 111       | 50        | 12    | 8          |
| ļ | 17        | 5254        | 103       | 49        |       | 5413       |
|   | 18        | 3895        | 88        | 42        | 20    | 4045       |