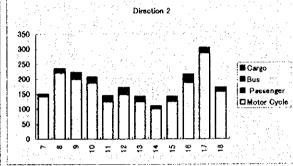

| STATION | No: 101     |           | DIRECTIO | N : 2 | DATE: 7-1 |
|---------|-------------|-----------|----------|-------|-----------|
|         | 44.         | for       | 4.34,44  | for   | MV        |
| HOUR    | Motor Cycle | Passenger | Bus      | Cargo | Dir.2     |
| 7       | 2728        | 288       | 142      | 60    | 3218      |
| 8       | 2130        | 247       | 129      | 41    | 2547      |
| 9       | 2269        | 223       | 162      | 109   | 2763      |
| 10      | 2198        | 152       | 115      | 145   | 2610      |
| 11      | 2102        | 140       | 103      | 109   | 2454      |
| 12      | 1786        | 102       | 111      | 93    | 2092      |
| 13      | 1581        | 164       | 135      | 103   | 1983      |
| 14      | 1790        | 156       | 121      | 81    | 2148      |
| 15      | 1889        | 133       | 125      | 131   | 2278      |
| 16      | 2850        | 130       | 88       | 71    | 3139      |
| 17      | 3321        | 118       | 89       | 53    | 3581      |
| 18      | 2929        | 83        | 52       | 22    | 3086      |