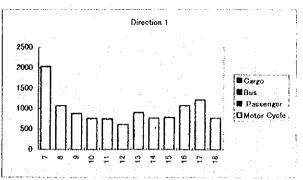

| , | STATION I | No: 203     |           | DIRECTION | N 1   | DATE: 17-9 |
|---|-----------|-------------|-----------|-----------|-------|------------|
| ľ |           |             | for       |           | for   | MV         |
| ì | HOUR      | Motor Cycle | Passenger | Bus       | Cargo | Dir.1      |
| ľ | 7         | 5717        | 156       | 59        | 0     | 5932       |
| ı | 8         | 4320        | 139       | 58        | 15    | 4532       |
| ł | 9         | 3642        | 127       | 41        | 96    | 3906       |
| ı | 10        | 3634        | 143       | 50        | 58    | 3885       |
| ä | 11        | 4288        | 101       | 32        | 64    | 4485       |
| ı | 12        | 3688        | 84        | 25        | 58    |            |
| ı | 13        | 3426        | 83        | 37        | 57    | 3603       |
| 1 | 14        | 3513        | 160       | 54        | 68    |            |
| ľ | 15        | 3671        | 140       | 52        | 56    |            |
| 1 | 16        | 5258        | 111       | 50        | 12    | 8          |
| ļ | 17        | 5254        | 103       | 49        |       | 5413       |
|   | 18        | 3895        | 88        | 42        | 20    | 4045       |