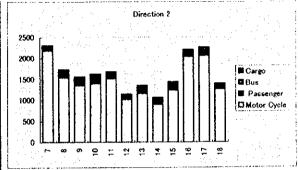

| STATION | No: 101     |           | DIRECTIO | N : 2 | DATE: 7-1 |
|---------|-------------|-----------|----------|-------|-----------|
|         | 44.         | for       | 4.34,44  | for   | MV        |
| HOUR    | Motor Cycle | Passenger | Bus      | Cargo | Dir.2     |
| 7       | 2728        | 288       | 142      | 60    | 3218      |
| 8       | 2130        | 247       | 129      | 41    | 2547      |
| 9       | 2269        | 223       | 162      | 109   | 2763      |
| 10      | 2198        | 152       | 115      | 145   | 2610      |
| 11      | 2102        | 140       | 103      | 109   | 2454      |
| 12      | 1786        | 102       | 111      | 93    | 2092      |
| 13      | 1581        | 164       | 135      | 103   | 1983      |
| 14      | 1790        | 156       | 121      | 81    | 2148      |
| 15      | 1889        | 133       | 125      | 131   | 2278      |
| 16      | 2850        | 130       | 88       | 71    | 3139      |
| 17      | 3321        | 118       | 89       | 53    | 3581      |
| 18      | 2929        | 83        | 52       | 22    | 3086      |