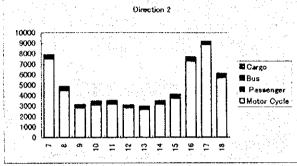

| STATION | No: 101     |           | DIRECTIO | N : 2 | DATE: 7-1 |
|---------|-------------|-----------|----------|-------|-----------|
|         | 44.         | for       | 4.34,44  | for   | MV        |
| HOUR    | Motor Cycle | Passenger | Bus      | Cargo | Dir.2     |
| 7       | 2728        | 288       | 142      | 60    | 3218      |
| 8       | 2130        | 247       | 129      | 41    | 2547      |
| 9       | 2269        | 223       | 162      | 109   | 2763      |
| 10      | 2198        | 152       | 115      | 145   | 2610      |
| 11      | 2102        | 140       | 103      | 109   | 2454      |
| 12      | 1786        | 102       | 111      | 93    | 2092      |
| 13      | 1581        | 164       | 135      | 103   | 1983      |
| 14      | 1790        | 156       | 121      | 81    | 2148      |
| 15      | 1889        | 133       | 125      | 131   | 2278      |
| 16      | 2850        | 130       | 88       | 71    | 3139      |
| 17      | 3321        | 118       | 89       | 53    | 3581      |
| 18      | 2929        | 83        | 52       | 22    | 3086      |