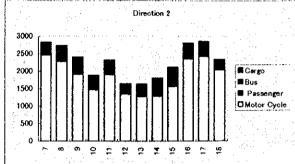

| STATION | No: 101     |           | DIRECTIO | N : 2 | DATE: 7-1 |
|---------|-------------|-----------|----------|-------|-----------|
|         | 44.         | for       | 4.34,44  | for   | MV        |
| HOUR    | Motor Cycle | Passenger | Bus      | Cargo | Dir.2     |
| 7       | 2728        | 288       | 142      | 60    | 3218      |
| 8       | 2130        | 247       | 129      | 41    | 2547      |
| 9       | 2269        | 223       | 162      | 109   | 2763      |
| 10      | 2198        | 152       | 115      | 145   | 2610      |
| 11      | 2102        | 140       | 103      | 109   | 2454      |
| 12      | 1786        | 102       | 111      | 93    | 2092      |
| 13      | 1581        | 164       | 135      | 103   | 1983      |
| 14      | 1790        | 156       | 121      | 81    | 2148      |
| 15      | 1889        | 133       | 125      | 131   | 2278      |
| 16      | 2850        | 130       | 88       | 71    | 3139      |
| 17      | 3321        | 118       | 89       | 53    | 3581      |
| 18      | 2929        | 83        | 52       | 22    | 3086      |