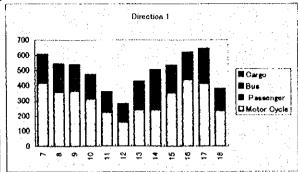

| STATION | No: 101     |           | DIRECTIO | N: 1  | DATE: 7-1 |
|---------|-------------|-----------|----------|-------|-----------|
|         |             | for       |          | for   | MV        |
| HOUR    | Motor Cycle | Passenger | Bu≉      | Cargo | Dir.1     |
| 7       | 3926        | 79        | 64       | 32    | 4101      |
| 8       | 2510        | 173       | 177      | 83    | 2943      |
| 9       | 2066        | 172       | 166      | 146   | 2560      |
| 10      | 1742        | 145       | 146      | 166   | 2199      |
| 11      | 1663        | 134       | 121      | 127   | 2045      |
| 12      | 1270        | 116       | 95       | 117   | 1598      |
| 13      | 1452        | 144       | 95       | 143   | 1834      |
| 14      | 1534        | 167       | 121      | 156   | 1978      |
| 15      | 1580        | 174       | 106      | 145   | 2005      |
| 16      | 2759        | 175       | 141      | 139   | 3214      |
| 17      | 2926        | 142       | 107      | 134   | 3309      |
| 18      | 1774        | 51        | 64       | 126   | 2015      |