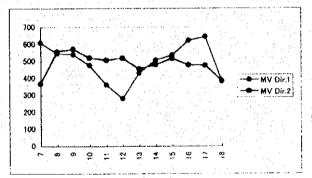

| STATION | No: 101     |           | DIRECTIO | N: 1  | DATE: 7-1 |
|---------|-------------|-----------|----------|-------|-----------|
|         |             | for       |          | for   | MV        |
| HOUR    | Motor Cycle | Passenger | Bu≉      | Cargo | Dir.1     |
| 7       | 3926        | 79        | 64       | 32    | 4101      |
| 8       | 2510        | 173       | 177      | 83    | 2943      |
| 9       | 2066        | 172       | 166      | 146   | 2560      |
| 10      | 1742        | 145       | 146      | 166   | 2199      |
| 11      | 1663        | 134       | 121      | 127   | 2045      |
| 12      | 1270        | 116       | 95       | 117   | 1598      |
| 13      | 1452        | 144       | 95       | 143   | 1834      |
| 14      | 1534        | 167       | 121      | 156   | 1978      |
| 15      | 1580        | 174       | 106      | 145   | 2005      |
| 16      | 2759        | 175       | 141      | 139   | 3214      |
| 17      | 2926        | 142       | 107      | 134   | 3309      |
| 18      | 1774        | 51        | 64       | 126   | 2015      |

| STATION | No: 101     |           | DIRECTIO | N : 2 | DATE: 7-1 |
|---------|-------------|-----------|----------|-------|-----------|
|         | 44.         | for       | 4.34,44  | for   | MV        |
| HOUR    | Motor Cycle | Passenger | Bus      | Cargo | Dir.2     |
| 7       | 2728        | 288       | 142      | 60    | 3218      |
| 8       | 2130        | 247       | 129      | 41    | 2547      |
| 9       | 2269        | 223       | 162      | 109   | 2763      |
| 10      | 2198        | 152       | 115      | 145   | 2610      |
| 11      | 2102        | 140       | 103      | 109   | 2454      |
| 12      | 1786        | 102       | 111      | 93    | 2092      |
| 13      | 1581        | 164       | 135      | 103   | 1983      |
| 14      | 1790        | 156       | 121      | 81    | 2148      |
| 15      | 1889        | 133       | 125      | 131   | 2278      |
| 16      | 2850        | 130       | 88       | 71    | 3139      |
| 17      | 3321        | 118       | 89       | 53    | 3581      |
| 18      | 2929        | 83        | 52       | 22    | 3086      |