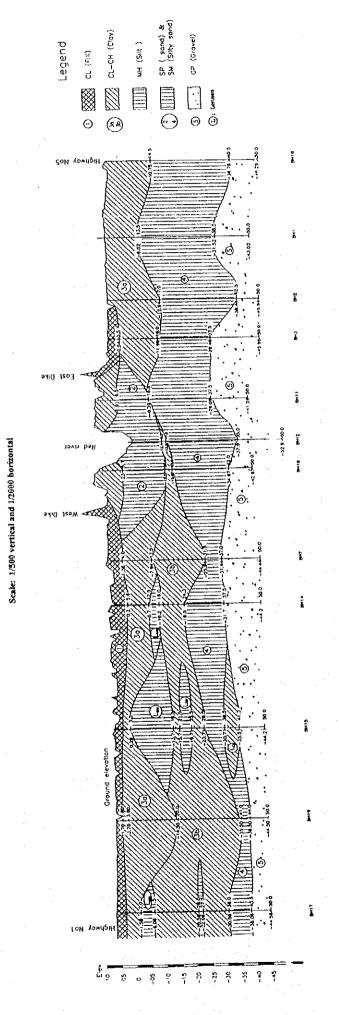

---------|-------------|--------------------------|--------------------|
| Name of Pit  | LINH NAM           | THANH TRI          | PHO DONG    | PHU THUONG<br>(Tayho D1) | BAI BAC            |
| Location     | Shore of Red River | Shore of Red River | Duong river | In the Red River         | Shore of Red River |
| Capacity     | 10,000 m3/4days    | 12,000 m3/day      | unknown     | unknown                  | 10,000 m3/days     |
| Price        | 32,000 dong/m3     | 11,000 dong/m3     | unknown     | unknown                  | 13,000 dong/m3     |
| Condition    | on delivery        | on site            |             |                          | on site            |
| CBR (Soaked) | 11.5 – 18.0        |                    | 13.5 – 21.0 |                          | 14.0 - 19.50       |