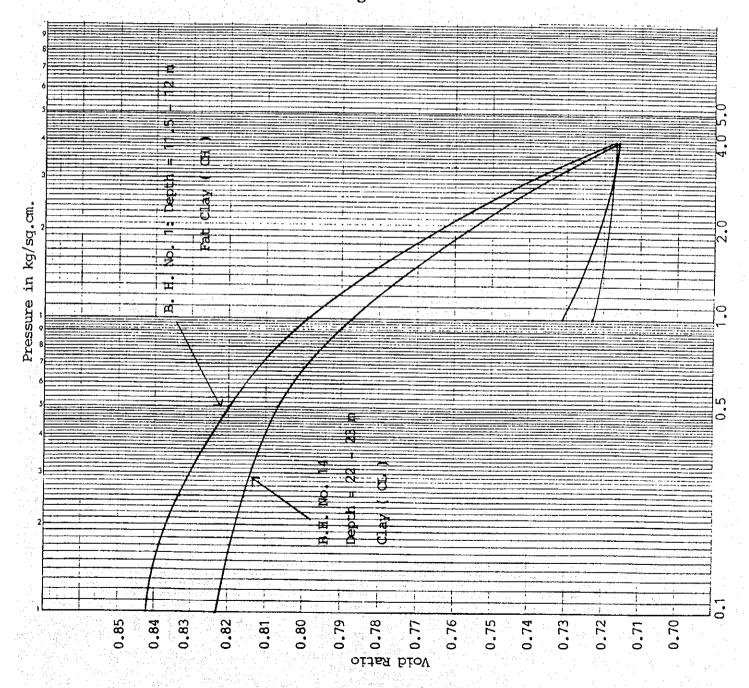

|
| 50   | 9.77       | 17.95 22.65 27.1     | 30.9              |
| 60   | 14.08      | 21.54 27.18 32.52    | 37.08             |
| 70   | 19.14      | 25.13 31.71 37.94    | 43.26             |
| 80   | 25         | 28.72 36.24 43.36    | 49.44             |
| 90   | 31.6       | 32.31 40.77 48.78    | 55.62             |
| 100  | 39.02      | 35.9 45.3 54.2       | 61.8              |

Legend: U = Degree of consolidation in %

S = Settlements in cm

H = Height of the embankment in m

# 5. Influence Values for Vertical Stresses in a Semi-infinite Mass Due to an Embankment Loading

By J. O. Osterburg





Fig. 5.4

Influence chart for vertical stress embankment loading infinite extent. Boussinesq case

# 6. Consolidation e - log p Curves used in Settlement Analysess

Fig. 5.5



7. Possible base course material pits for the proposed highway construction

Table 5.2

| Pit No.          |                                                         | 2                                     | 8                                     | 4                                                   |
|------------------|---------------------------------------------------------|---------------------------------------|---------------------------------------|-----------------------------------------------------|
| Name of Pit      | MRU MON<br>Quarry                                       | DA BAC<br>Quarry                      | XOM VAN<br>Quarry                     | PIONEER<br>Quarry                                   |
| Location         | Mieu Mon<br>approx.40km from Hanoi