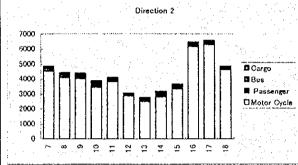

| STATION | No: 101     |           | DIRECTIO | N : 2 | DATE: 7-1 |
|---------|-------------|-----------|----------|-------|-----------|
|         | 44.         | for       | 4.34,44  | for   | MV        |
| HOUR    | Motor Cycle | Passenger | Bus      | Cargo | Dir.2     |
| 7       | 2728        | 288       | 142      | 60    | 3218      |
| 8       | 2130        | 247       | 129      | 41    | 2547      |
| 9       | 2269        | 223       | 162      | 109   | 2763      |
| 10      | 2198        | 152       | 115      | 145   | 2610      |
| 11      | 2102        | 140       | 103      | 109   | 2454      |
| 12      | 1786        | 102       | 111      | 93    | 2092      |
| 13      | 1581        | 164       | 135      | 103   | 1983      |
| 14      | 1790        | 156       | 121      | 81    | 2148      |
| 15      | 1889        | 133       | 125      | 131   | 2278      |
| 16      | 2850        | 130       | 88       | 71    | 3139      |
| 17      | 3321        | 118       | 89       | 53    | 3581      |
| 18      | 2929        | 83        | 52       | 22    | 3086      |