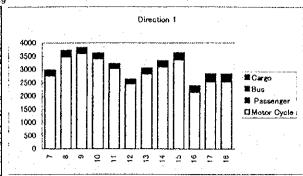

| STATION | No: 101     |           | DIRECTIO | N: 1  | DATE: 7-1 |
|---------|-------------|-----------|----------|-------|-----------|
|         |             | for       |          | for   | MV        |
| HOUR    | Motor Cycle | Passenger | Bu≉      | Cargo | Dir.1     |
| 7       | 3926        | 79        | 64       | 32    | 4101      |
| 8       | 2510        | 173       | 177      | 83    | 2943      |
| 9       | 2066        | 172       | 166      | 146   | 2560      |
| 10      | 1742        | 145       | 146      | 166   | 2199      |
| 11      | 1663        | 134       | 121      | 127   | 2045      |
| 12      | 1270        | 116       | 95       | 117   | 1598      |
| 13      | 1452        | 144       | 95       | 143   | 1834      |
| 14      | 1534        | 167       | 121      | 156   | 1978      |
| 15      | 1580        | 174       | 106      | 145   | 2005      |
| 16      | 2759        | 175       | 141      | 139   | 3214      |
| 17      | 2926        | 142       | 107      | 134   | 3309      |
| 18      | 1774        | 51        | 64       | 126   | 2015      |