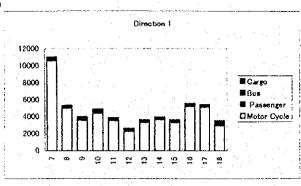

| STATION | No: 101     |           | DIRECTIO | N: 1  | DATE: 7-1 |
|---------|-------------|-----------|----------|-------|-----------|
|         |             | for       |          | for   | MV        |
| HOUR    | Motor Cycle | Passenger | Bu≉      | Cargo | Dir.1     |
| 7       | 3926        | 79        | 64       | 32    | 4101      |
| 8       | 2510        | 173       | 177      | 83    | 2943      |
| 9       | 2066        | 172       | 166      | 146   | 2560      |
| 10      | 1742        | 145       | 146      | 166   | 2199      |
| 11      | 1663        | 134       | 121      | 127   | 2045      |
| 12      | 1270        | 116       | 95       | 117   | 1598      |
| 13      | 1452        | 144       | 95       | 143   | 1834      |
| 14      | 1534        | 167       | 121      | 156   | 1978      |
| 15      | 1580        | 174       | 106      | 145   | 2005      |
| 16      | 2759        | 175       | 141      | 139   | 3214      |
| 17      | 2926        | 142       | 107      | 134   | 3309      |
| 18      | 1774        | 51        | 64       | 126   | 2015      |