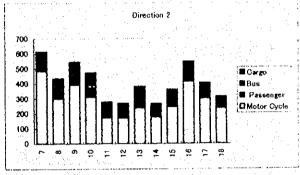

| STATION | No: 101     |           | DIRECTIO | N : 2 | DATE: 7-1 |
|---------|-------------|-----------|----------|-------|-----------|
|         | 44.         | for       | 4.34,44  | for   | MV        |
| HOUR    | Motor Cycle | Passenger | Bus      | Cargo | Dir.2     |
| 7       | 2728        | 288       | 142      | 60    | 3218      |
| 8       | 2130        | 247       | 129      | 41    | 2547      |
| 9       | 2269        | 223       | 162      | 109   | 2763      |
| 10      | 2198        | 152       | 115      | 145   | 2610      |
| 11      | 2102        | 140       | 103      | 109   | 2454      |
| 12      | 1786        | 102       | 111      | 93    | 2092      |
| 13      | 1581        | 164       | 135      | 103   | 1983      |
| 14      | 1790        | 156       | 121      | 81    | 2148      |
| 15      | 1889        | 133       | 125      | 131   | 2278      |
| 16      | 2850        | 130       | 88       | 71    | 3139      |
| 17      | 3321        | 118       | 89       | 53    | 3581      |
| 18      | 2929        | 83        | 52       | 22    | 3086      |