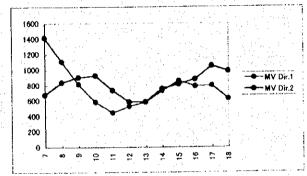

|   | STATION | No: 103     |           | DIRECTIO | N : 1 | DATE: 7-10 |
|---|---------|-------------|-----------|----------|-------|------------|
| Î |         |             | for       |          | for   | MV         |
| 1 | HOUR    | Motor Cycle | Passenger | Bus      | Cargo | Dir.1      |
| ı | 7       | 419         | 92        | 41       | 56    | 608        |
| ı | В       | 360         | 75        | 33       | 76    | 544        |
|   | 9       | 368         | 64        | 46       | 61    | 539        |
| 1 | 10      | 313         | 46        | 39       | 76    | 474        |
|   | 11      | 224         | 59        | 21       | 56    | 360        |
|   | 12      | 161         | 45        | v// 22   | 52    | 280        |
|   | 13      | 241         | 88        | 38       | 63    | 430        |
|   | 14      | 242         | 80        | 106      | 78    | 506        |
| 1 | 15      | 355         | : 68      | 37       | 75    | 535        |
| ł | 16      | 441         | 74        | 37       | - 68  | 620        |
|   | 17      | 416         | 89        | 39       | 100   | 644        |
| ł | 18      | 236         | 44        | 18       | 84    | 382        |

|      |             | for       |     | for   | MV      |
|------|-------------|-----------|-----|-------|---------|
| HOUR | Motor Cycle | Passenger | Bus | Cargo | Dir.2   |
| 7    | 207         | 70        | 54  | 35    | 366     |
| - 8  | 338         | 102       | 58  | 57    | 555     |
| 9    | 382         | 88        | 42  | 58    | 570     |
| 10   | 363         | 28        | 44  | 84    | 518     |
| 11   | 392         | 26        | 35  | 52    | 505     |
| 12   | 349         | 56        | 43  | - 69  | 517     |
| 13   | 307         | 43        | 25  | 79    | 454     |
| 14   | 352         | 37        | 25  | 85    | 671.479 |
| 15   | 352         | 58        | 28  | 78    | 510     |
| 16   | 353         | 37        | 41  | 47    | 478     |
| 17   | 381         | 24        | 29  | 40    | 474     |
| 18   | 320         | 31        | 6   | 28    | 38      |