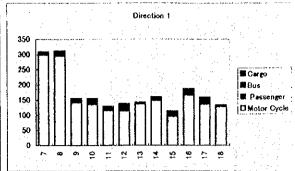

|   | STATION                                | No: 102     | DIRECTION: 1 DATE: |     |       |       |
|---|----------------------------------------|-------------|--------------------|-----|-------|-------|
| ľ | ······································ |             | for                |     | for   | MV    |
| ĺ | HOUR                                   | Motor Cycle | Passenger          | Bus | Cargo | Dir.1 |
| ľ | 7                                      | 118         | 41                 | 20  | 0     | 179   |
| ľ | 8                                      | 145         | 78                 | 25  | 7     | 255   |
|   | . 9                                    | 149         | 138                | 38  | 18    | 343   |
| 1 | 10                                     | 126         | 112                | 46  | 20    | 304   |
| Ĭ | 11                                     | 102         | 14                 | 22  | 23    | 161   |
| 1 | 12                                     | 91          | 89                 | 28  | 13    | 221   |
| 1 | 13                                     | 86          | 101                | 40  | 19    | 246   |
| Ī | 14                                     | 149         | 99                 | 25  | 8     | 281   |
|   | 15                                     | 165         | 65                 | 12  | 6     | 248   |
| 1 | 16                                     | 160         | 156                | 52  | 24    | 392   |
| 1 | 17                                     | : 176       | 83                 | 40  | 11    | 310   |
| Į | 18                                     | 95          | 67                 | 10  | 4     | 176   |