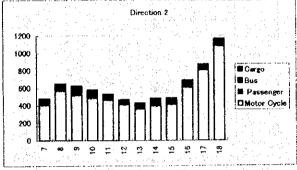

| STATION | No: 101     |           | DIRECTIO | N : 2 | DATE: 7-1 |
|---------|-------------|-----------|----------|-------|-----------|
|         | 44.         | for       | 4.34,44  | for   | MV        |
| HOUR    | Motor Cycle | Passenger | Bus      | Cargo | Dir.2     |
| 7       | 2728        | 288       | 142      | 60    | 3218      |
| 8       | 2130        | 247       | 129      | 41    | 2547      |
| 9       | 2269        | 223       | 162      | 109   | 2763      |
| 10      | 2198        | 152       | 115      | 145   | 2610      |
| 11      | 2102        | 140       | 103      | 109   | 2454      |
| 12      | 1786        | 102       | 111      | 93    | 2092      |
| 13      | 1581        | 164       | 135      | 103   | 1983      |
| 14      | 1790        | 156       | 121      | 81    | 2148      |
| 15      | 1889        | 133       | 125      | 131   | 2278      |
| 16      | 2850        | 130       | 88       | 71    | 3139      |
| 17      | 3321        | 118       | 89       | 53    | 3581      |
| 18      | 2929        | 83        | 52       | 22    | 3086      |