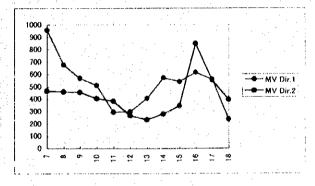

| STATION | No: 101     |           | DIRECTIO | N: 1  | DATE: 7-1 |
|---------|-------------|-----------|----------|-------|-----------|
|         |             | for       |          | for   | MV        |
| HOUR    | Motor Cycle | Passenger | Bu≉      | Cargo | Dir.1     |
| 7       | 3926        | 79        | 64       | 32    | 4101      |
| 8       | 2510        | 173       | 177      | 83    | 2943      |
| 9       | 2066        | 172       | 166      | 146   | 2560      |
| 10      | 1742        | 145       | 146      | 166   | 2199      |
| 11      | 1663        | 134       | 121      | 127   | 2045      |
| 12      | 1270        | 116       | 95       | 117   | 1598      |
| 13      | 1452        | 144       | 95       | 143   | 1834      |
| 14      | 1534        | 167       | 121      | 156   | 1978      |
| 15      | 1580        | 174       | 106      | 145   | 2005      |
| 16      | 2759        | 175       | 141      | 139   | 3214      |
| 17      | 2926        | 142       | 107      | 134   | 3309      |
| 18      | 1774        | 51        | 64       | 126   | 2015      |

| STATION | No: 101     |           | DIRECTIO | N : 2 | DATE: 7-1 |
|---------|-------------|-----------|----------|-------|-----------|
|         | 44.         | for       | 4.34,44  | for   | MV        |
| HOUR    | Motor Cycle | Passenger | Bus      | Cargo | Dir.2     |
| 7       | 2728        | 288       | 142      | 60    | 3218      |
| 8       | 2130        | 247       | 129      | 41    | 2547      |
| 9       | 2269        | 223       | 162      | 109   | 2763      |
| 10      | 2198        | 152       | 115      | 145   | 2610      |
| 11      | 2102        | 140       | 103      | 109   | 2454      |
| 12      | 1786        | 102       | 111      | 93    | 2092      |
| 13      | 1581        | 164       | 135      | 103   | 1983      |
| 14      | 1790        | 156       | 121      | 81    | 2148      |
| 15      | 1889        | 133       | 125      | 131   | 2278      |
| 16      | 2850        | 130       | 88       | 71    | 3139      |
| 17      | 3321        | 118       | 89       | 53    | 3581      |
| 18      | 2929        | 83        | 52       | 22    | 3086      |