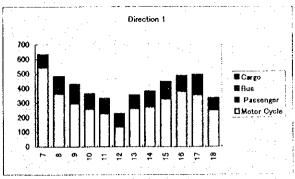

| STATION | No: 101     |           | DIRECTIO | N: 1  | DATE: 7-1 |
|---------|-------------|-----------|----------|-------|-----------|
|         |             | for       |          | for   | MV        |
| HOUR    | Motor Cycle | Passenger | Bu≉      | Cargo | Dir.1     |
| 7       | 3926        | 79        | 64       | 32    | 4101      |
| 8       | 2510        | 173       | 177      | 83    | 2943      |
| 9       | 2066        | 172       | 166      | 146   | 2560      |
| 10      | 1742        | 145       | 146      | 166   | 2199      |
| 11      | 1663        | 134       | 121      | 127   | 2045      |
| 12      | 1270        | 116       | 95       | 117   | 1598      |
| 13      | 1452        | 144       | 95       | 143   | 1834      |
| 14      | 1534        | 167       | 121      | 156   | 1978      |
| 15      | 1580        | 174       | 106      | 145   | 2005      |
| 16      | 2759        | 175       | 141      | 139   | 3214      |
| 17      | 2926        | 142       | 107      | 134   | 3309      |
| 18      | 1774        | 51        | 64       | 126   | 2015      |