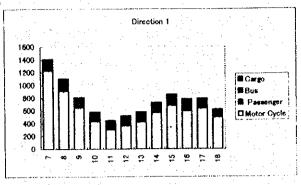

|   | STATION | No: 103     |           | DIRECTIO | N : 1 | DATE: 7-10 |
|---|---------|-------------|-----------|----------|-------|------------|
| Î |         |             | for       |          | for   | MV         |
| 1 | HOUR    | Motor Cycle | Passenger | Bus      | Cargo | Dir.1      |
| ı | 7       | 419         | 92        | 41       | 56    | 608        |
| ı | В       | 360         | 75        | 33       | 76    | 544        |
|   | 9       | 368         | 64        | 46       | 61    | 539        |
| 1 | 10      | 313         | 46        | 39       | 76    | 474        |
|   | 11      | 224         | 59        | 21       | 56    | 360        |
|   | 12      | 161         | 45        | v// 22   | 52    | 280        |
|   | 13      | 241         | 88        | 38       | 63    | 430        |
|   | 14      | 242         | 80        | 106      | 78    | 506        |
| 1 | 15      | 355         | : 68      | 37       | 75    | 535        |
| ł | 16      | 441         | 74        | 37       | - 68  | 620        |
|   | 17      | 416         | 89        | 39       | 100   | 644        |
| ł | 18      | 236         | 44        | 18       | 84    | 382        |