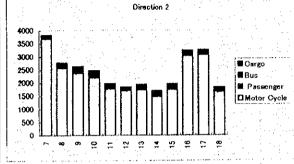

| STATION | No: 101     |           | DIRECTIO | N : 2 | DATE: 7-1 |
|---------|-------------|-----------|----------|-------|-----------|
|         | 44.         | for       | 4.34,44  | for   | MV        |
| HOUR    | Motor Cycle | Passenger | Bus      | Cargo | Dir.2     |
| 7       | 2728        | 288       | 142      | 60    | 3218      |
| 8       | 2130        | 247       | 129      | 41    | 2547      |
| 9       | 2269        | 223       | 162      | 109   | 2763      |
| 10      | 2198        | 152       | 115      | 145   | 2610      |
| 11      | 2102        | 140       | 103      | 109   | 2454      |
| 12      | 1786        | 102       | 111      | 93    | 2092      |
| 13      | 1581        | 164       | 135      | 103   | 1983      |
| 14      | 1790        | 156       | 121      | 81    | 2148      |
| 15      | 1889        | 133       | 125      | 131   | 2278      |
| 16      | 2850        | 130       | 88       | 71    | 3139      |
| 17      | 3321        | 118       | 89       | 53    | 3581      |
| 18      | 2929        | 83        | 52       | 22    | 3086      |