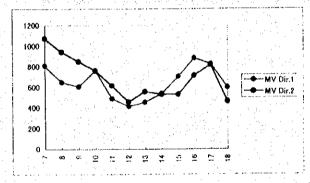

| STATION | No: 101     |           | DIRECTIO | N: 1  | DATE: 7-1 |
|---------|-------------|-----------|----------|-------|-----------|
|         |             | for       |          | for   | MV        |
| HOUR    | Motor Cycle | Passenger | Bu≉      | Cargo | Dir.1     |
| 7       | 3926        | 79        | 64       | 32    | 4101      |
| 8       | 2510        | 173       | 177      | 83    | 2943      |
| 9       | 2066        | 172       | 166      | 146   | 2560      |
| 10      | 1742        | 145       | 146      | 166   | 2199      |
| 11      | 1663        | 134       | 121      | 127   | 2045      |
| 12      | 1270        | 116       | 95       | 117   | 1598      |
| 13      | 1452        | 144       | 95       | 143   | 1834      |
| 14      | 1534        | 167       | 121      | 156   | 1978      |
| 15      | 1580        | 174       | 106      | 145   | 2005      |
| 16      | 2759        | 175       | 141      | 139   | 3214      |
| 17      | 2926        | 142       | 107      | 134   | 3309      |
| 18      | 1774        | 51        | 64       | 126   | 2015      |

| STATION | No: 101     |           | DIRECTIO | N : 2 | DATE: 7-1 |
|---------|-------------|-----------|----------|-------|-----------|
|         | 44.         | for       | 4.34,44  | for   | MV        |
| HOUR    | Motor Cycle | Passenger | Bus      | Cargo | Dir.2     |
| 7       | 2728        | 288       | 142      | 60    | 3218      |
| 8       | 2130        | 247       | 129      | 41    | 2547      |
| 9       | 2269        | 223       | 162      | 109   | 2763      |
| 10      | 2198        | 152       | 115      | 145   | 2610      |
| 11      | 2102        | 140       | 103      | 109   | 2454      |
| 12      | 1786        | 102       | 111      | 93    | 2092      |
| 13      | 1581        | 164       | 135      | 103   | 1983      |
| 14      | 1790        | 156       | 121      | 81    | 2148      |
| 15      | 1889        | 133       | 125      | 131   | 2278      |
| 16      | 2850        | 130       | 88       | 71    | 3139      |
| 17      | 3321        | 118       | 89       | 53    | 3581      |
| 18      | 2929        | 83        | 52       | 22    | 3086      |