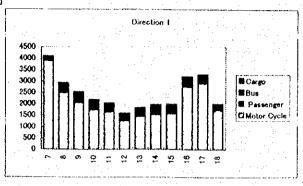

| STATION | No: 101     |           | DIRECTIO | N: 1  | DATE: 7-1 |
|---------|-------------|-----------|----------|-------|-----------|
|         |             | for       |          | for   | MV        |
| HOUR    | Motor Cycle | Passenger | Bu≉      | Cargo | Dir.1     |
| 7       | 3926        | 79        | 64       | 32    | 4101      |
| 8       | 2510        | 173       | 177      | 83    | 2943      |
| 9       | 2066        | 172       | 166      | 146   | 2560      |
| 10      | 1742        | 145       | 146      | 166   | 2199      |
| 11      | 1663        | 134       | 121      | 127   | 2045      |
| 12      | 1270        | 116       | 95       | 117   | 1598      |
| 13      | 1452        | 144       | 95       | 143   | 1834      |
| 14      | 1534        | 167       | 121      | 156   | 1978      |
| 15      | 1580        | 174       | 106      | 145   | 2005      |
| 16      | 2759        | 175       | 141      | 139   | 3214      |
| 17      | 2926        | 142       | 107      | 134   | 3309      |
| 18      | 1774        | 51        | 64       | 126   | 2015      |