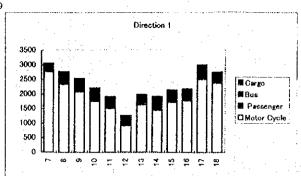

| STATION | No: 101     |           | DIRECTIO | N: 1  | DATE: 7-1 |
|---------|-------------|-----------|----------|-------|-----------|
|         |             | for       |          | for   | MV        |
| HOUR    | Motor Cycle | Passenger | Bu≉      | Cargo | Dir.1     |
| 7       | 3926        | 79        | 64       | 32    | 4101      |
| 8       | 2510        | 173       | 177      | 83    | 2943      |
| 9       | 2066        | 172       | 166      | 146   | 2560      |
| 10      | 1742        | 145       | 146      | 166   | 2199      |
| 11      | 1663        | 134       | 121      | 127   | 2045      |
| 12      | 1270        | 116       | 95       | 117   | 1598      |
| 13      | 1452        | 144       | 95       | 143   | 1834      |
| 14      | 1534        | 167       | 121      | 156   | 1978      |
| 15      | 1580        | 174       | 106      | 145   | 2005      |
| 16      | 2759        | 175       | 141      | 139   | 3214      |
| 17      | 2926        | 142       | 107      | 134   | 3309      |
| 18      | 1774        | 51        | 64       | 126   | 2015      |