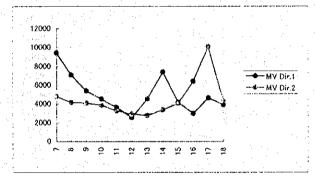

| 288       | 55       | 5     | 4755     |
| 8       | 3748        | 294       | 63       | 21    | 4131     |
| 9       | 3642        | 268       | 57       | 85    | 4052     |
| 10      | 3452        | 230       | 61       | 97    | 3840     |
| - 11    | 2918        | 200       | 43       | 67    | 3228     |
| 12      | 2714        | 126       | 28       | 49    | 2917     |
| 13      | 2439        | . 206     | 51       | 53    | 2749     |
| 14      | 3028        | 217       | 41       | 70    | 3356     |
| 15      | 3683        | 209       | 13       | :: 91 | 4026     |
| 16      | - 5049      | 210       | 65       | 24    | 6348     |
| 17      | 9761        | 204       | 69       | 10    | 10044    |
| 18      | 4042        | 151       | 34       | 50    | 4277     |





| STATION | No: 202     | ·         | DIRECTIO | N: 1  | CATE: 18-9 |
|---------|-------------|-----------|----------|-------|------------|
|         | 1           | for       |          | for   | MV         |
| HOUR    | Motor Cycle | Passenger | Bus      | Cargo | Dir.1      |
| 7       | 9674        | 324       | 50       | 7     | 10055      |
| 8       | 5181        | 254       | 39       | 25    | 5499       |
| 9       | 3880        | 233       | 38       | 96    | 4247       |
| 10      | 4059        | 235       | 39       | 89    | 4422       |
| 11      | 4604        | 204       | 36       | 79    | 4923       |
| 12      | 3566        | 149       | 27       | 39    | 3781       |
| 13      | 4884        | 170       | 47       | 45    | 5146       |
| 14      | 4438        | 21