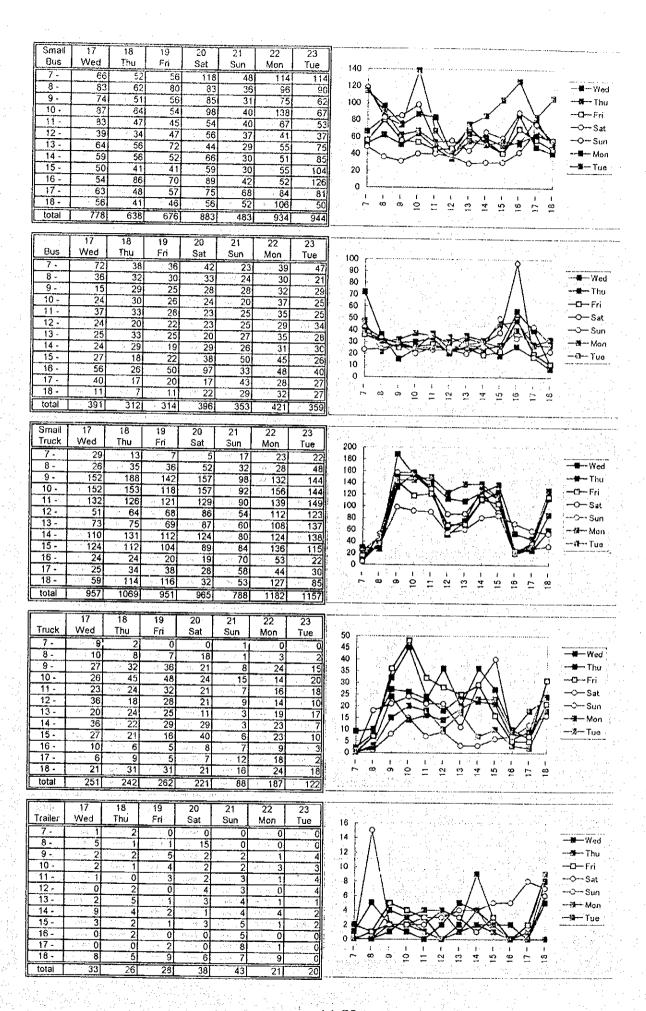

br>743 |        | - 6    | 3         | 000    |                             |                                                                                       | ۸e،                   |         |
| 12h Ti                  |                | Station         | 202     | 202      | 502        | 202     | 505      | 202        | 202      |          |        |        |            |          |        |          |         |   |    | 200,000 |   | 180,000       | *.      | 160,000 |                                       | 140,000 | -     | 120,000  | 45    | 100.000  |             | 80,000 |            | 60.000 | 40.000 | ř         | 20.000 | 154<br>1417<br>1418<br>1418 |                                                                                       |                       |         |



|