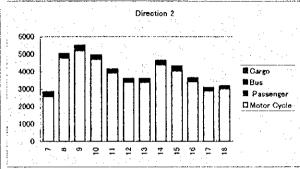

| STATION | No: 101     |           | DIRECTIO | N : 2 | DATE: 7-1 |
|---------|-------------|-----------|----------|-------|-----------|
|         | 44.         | for       | 4.34,44  | for   | MV        |
| HOUR    | Motor Cycle | Passenger | Bus      | Cargo | Dir.2     |
| 7       | 2728        | 288       | 142      | 60    | 3218      |
| 8       | 2130        | 247       | 129      | 41    | 2547      |
| 9       | 2269        | 223       | 162      | 109   | 2763      |
| 10      | 2198        | 152       | 115      | 145   | 2610      |
| 11      | 2102        | 140       | 103      | 109   | 2454      |
| 12      | 1786        | 102       | 111      | 93    | 2092      |
| 13      | 1581        | 164       | 135      | 103   | 1983      |
| 14      | 1790        | 156       | 121      | 81    | 2148      |
| 15      | 1889        | 133       | 125      | 131   | 2278      |
| 16      | 2850        | 130       | 88       | 71    | 3139      |
| 17      | 3321        | 118       | 89       | 53    | 3581      |
| 18      | 2929        | 83        | 52       | 22    | 3086      |