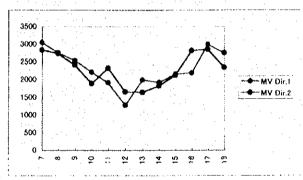

| STATION | No: 101     |           | DIRECTIO | N: 1  | DATE: 7-1 |
|---------|-------------|-----------|----------|-------|-----------|
|         |             | for       |          | for   | MV        |
| HOUR    | Motor Cycle | Passenger | Bu≉      | Cargo | Dir.1     |
| 7       | 3926        | 79        | 64       | 32    | 4101      |
| 8       | 2510        | 173       | 177      | 83    | 2943      |
| 9       | 2066        | 172       | 166      | 146   | 2560      |
| 10      | 1742        | 145       | 146      | 166   | 2199      |
| 11      | 1663        | 134       | 121      | 127   | 2045      |
| 12      | 1270        | 116       | 95       | 117   | 1598      |
| 13      | 1452        | 144       | 95       | 143   | 1834      |
| 14      | 1534        | 167       | 121      | 156   | 1978      |
| 15      | 1580        | 174       | 106      | 145   | 2005      |
| 16      | 2759        | 175       | 141      | 139   | 3214      |
| 17      | 2926        | 142       | 107      | 134   | 3309      |
| 18      | 1774        | 51        | 64       | 126   | 2015      |

| STATION | No: 101     |           | DIRECTIO | N : 2 | DATE: 7-1 |
|---------|-------------|-----------|----------|-------|-----------|
|         | 44.         | for       | 4.34,44  | for   | MV        |
| HOUR    | Motor Cycle | Passenger | Bus      | Cargo | Dir.2     |
| 7       | 2728        | 288       | 142      | 60    | 3218      |
| 8       | 2130        | 247       | 129      | 41    | 2547      |
| 9       | 2269        | 223       | 162      | 109   | 2763      |
| 10      | 2198        | 152       | 115      | 145   | 2610      |
| 11      | 2102        | 140       | 103      | 109   | 2454      |
| 12      | 1786        | 102       | 111      | 93    | 2092      |
| 13      | 1581        | 164       | 135      | 103   | 1983      |
| 14      | 1790        | 156       | 121      | 81    | 2148      |
| 15      | 1889        | 133       | 125      | 131   | 2278      |
| 16      | 2850        | 130       | 88       | 71    | 3139      |
| 17      | 3321        | 118       | 89       | 53    | 3581      |
| 18      | 2929        | 83        | 52       | 22    | 3086      |