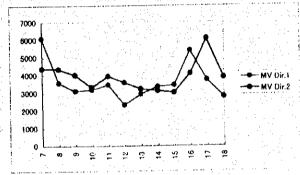

| STATION | No: 101     |           | DIRECTIO | N: 1  | DATE: 7-1 |
|---------|-------------|-----------|----------|-------|-----------|
|         |             | for       |          | for   | MV        |
| HOUR    | Motor Cycle | Passenger | Bu≉      | Cargo | Dir.1     |
| 7       | 3926        | 79        | 64       | 32    | 4101      |
| 8       | 2510        | 173       | 177      | 83    | 2943      |
| 9       | 2066        | 172       | 166      | 146   | 2560      |
| 10      | 1742        | 145       | 146      | 166   | 2199      |
| 11      | 1663        | 134       | 121      | 127   | 2045      |
| 12      | 1270        | 116       | 95       | 117   | 1598      |
| 13      | 1452        | 144       | 95       | 143   | 1834      |
| 14      | 1534        | 167       | 121      | 156   | 1978      |
| 15      | 1580        | 174       | 106      | 145   | 2005      |
| 16      | 2759        | 175       | 141      | 139   | 3214      |
| 17      | 2926        | 142       | 107      | 134   | 3309      |
| 18      | 1774        | 51        | 64       | 126   | 2015      |

| STATION | No: 101     |           | DIRECTIO | N : 2 | DATE: 7-1 |
|---------|-------------|-----------|----------|-------|-----------|
|         | 44.         | for       | 4.34,44  | for   | MV        |
| HOUR    | Motor Cycle | Passenger | Bus      | Cargo | Dir.2     |
| 7       | 2728        | 288       | 142      | 60    | 3218      |
| 8       | 2130        | 247       | 129      | 41    | 2547      |
| 9       | 2269        | 223       | 162      | 109   | 2763      |
| 10      | 2198        | 152       | 115      | 145   | 2610      |
| 11      | 2102        | 140       | 103      | 109   | 2454      |
| 12      | 1786        | 102       | 111      | 93    | 2092      |
| 13      | 1581        | 164       | 135      | 103   | 1983      |
| 14      | 1790        | 156       | 121      | 81    | 2148      |
| 15      | 1889        | 133       | 125      | 131   | 2278      |
| 16      | 2850        | 130       | 88       | 71    | 3139      |
| 17      | 3321        | 118       | 89       | 53    | 3581      |
| 18      | 2929        | 83        | 52       | 22    | 3086      |