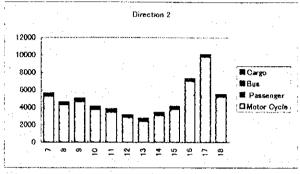

| STATION | No: 101     |           | DIRECTIO | N : 2 | DATE: 7-1 |
|---------|-------------|-----------|----------|-------|-----------|
|         | 44.         | for       | 4.34,44  | for   | MV        |
| HOUR    | Motor Cycle | Passenger | Bus      | Cargo | Dir.2     |
| 7       | 2728        | 288       | 142      | 60    | 3218      |
| 8       | 2130        | 247       | 129      | 41    | 2547      |
| 9       | 2269        | 223       | 162      | 109   | 2763      |
| 10      | 2198        | 152       | 115      | 145   | 2610      |
| 11      | 2102        | 140       | 103      | 109   | 2454      |
| 12      | 1786        | 102       | 111      | 93    | 2092      |
| 13      | 1581        | 164       | 135      | 103   | 1983      |
| 14      | 1790        | 156       | 121      | 81    | 2148      |
| 15      | 1889        | 133       | 125      | 131   | 2278      |
| 16      | 2850        | 130       | 88       | 71    | 3139      |
| 17      | 3321        | 118       | 89       | 53    | 3581      |
| 18      | 2929        | 83        | 52       | 22    | 3086      |