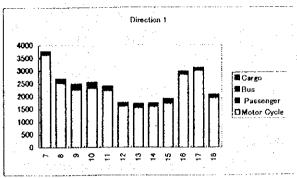

| STATION | No: 101     |           | DIRECTIO | N: 1  | DATE: 7-1 |
|---------|-------------|-----------|----------|-------|-----------|
|         |             | for       |          | for   | MV        |
| HOUR    | Motor Cycle | Passenger | Bu≉      | Cargo | Dir.1     |
| 7       | 3926        | 79        | 64       | 32    | 4101      |
| 8       | 2510        | 173       | 177      | 83    | 2943      |
| 9       | 2066        | 172       | 166      | 146   | 2560      |
| 10      | 1742        | 145       | 146      | 166   | 2199      |
| 11      | 1663        | 134       | 121      | 127   | 2045      |
| 12      | 1270        | 116       | 95       | 117   | 1598      |
| 13      | 1452        | 144       | 95       | 143   | 1834      |
| 14      | 1534        | 167       | 121      | 156   | 1978      |
| 15      | 1580        | 174       | 106      | 145   | 2005      |
| 16      | 2759        | 175       | 141      | 139   | 3214      |
| 17      | 2926        | 142       | 107      | 134   | 3309      |
| 18      | 1774        | 51        | 64       | 126   | 2015      |