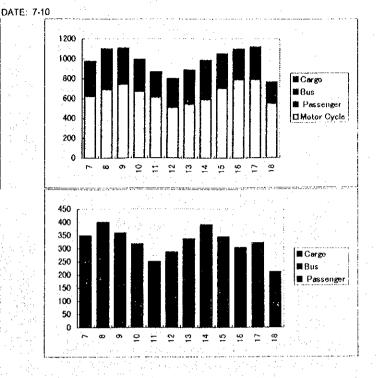

| STATION | No: 101     |           | DIRECTIO | N: 1  | DATE: 7-1 |
|---------|-------------|-----------|----------|-------|-----------|
|         |             | for       |          | for   | MV        |
| HOUR    | Motor Cycle | Passenger | Bu≉      | Cargo | Dir.1     |
| 7       | 3926        | 79        | 64       | 32    | 4101      |
| 8       | 2510        | 173       | 177      | 83    | 2943      |
| 9       | 2066        | 172       | 166      | 146   | 2560      |
| 10      | 1742        | 145       | 146      | 166   | 2199      |
| 11      | 1663        | 134       | 121      | 127   | 2045      |
| 12      | 1270        | 116       | 95       | 117   | 1598      |
| 13      | 1452        | 144       | 95       | 143   | 1834      |
| 14      | 1534        | 167       | 121      | 156   | 1978      |
| 15      | 1580        | 174       | 106      | 145   | 2005      |
| 16      | 2759        | 175       | 141      | 139   | 3214      |
| 17      | 2926        | 142       | 107      | 134   | 3309      |
| 18      | 1774        | 51        | 64       | 126   | 2015      |

| STATION | No: 101     |           | DIRECTIO | N : 2 | DATE: 7-1 |
|---------|-------------|-----------|----------|-------|-----------|
|         | 44.         | for       | 4.34,44  | for   | MV        |
| HOUR    | Motor Cycle | Passenger | Bus      | Cargo | Dir.2     |
| 7       | 2728        | 288       | 142      | 60    | 3218      |
| 8       | 2130        | 247       | 129      | 41    | 2547      |
| 9       | 2269        | 223       | 162      | 109   | 2763      |
| 10      | 2198        | 152       | 115      | 145   | 2610      |
| 11      | 2102        | 140       | 103      | 109   | 2454      |
| 12      | 1786        | 102       | 111      | 93    | 2092      |
| 13      | 1581        | 164       | 135      | 103   | 1983      |
| 14      | 1790        | 156       | 121      | 81    | 2148      |
| 15      | 1889        | 133       | 125      | 131   | 2278      |
| 16      | 2850        | 130       | 88       | 71    | 3139      |
| 17      | 3321        | 118       | 89       | 53    | 3581      |
| 18      | 2929        | 83        | 52       | 22    | 3086      |