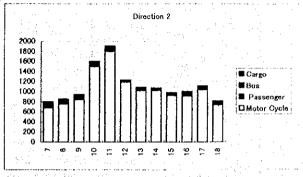

| STATION | No: 203     | - J.      | DIRECTION | N : 2 | DATE: 17- |
|---------|-------------|-----------|-----------|-------|-----------|
|         | T           | for       |           | for   | MV        |
| HOUR    | Motor Cycle | Passengel | Bus       | Cargo | Dir.2     |
| 7       | 4410        | 109       | 29        | 2     | 4550      |
| 8       | 3660        | 130       | 36        | 4     | 3830      |
| 9       | 3410        | 131       | 20        | 45    | 3606      |
| 10      | 3130        | 113       | 21        | 61    | 3325      |
| 11      | 3224        | 95        | 21        | 44    |           |
| 12      | 2335        | 75        | 26        | 43    | 2479      |
| 13      | 2482        | 163       | 32        | 40    |           |
| 14      | 2453        | 142       | 49        | 42    |           |
| 15      | 2733        | 117       | 22        | 36    | 2908      |
| 16      | 4862        | 145       | 26        | g     |           |
| 17      | 5639        | 129       | 32        | 15    |           |
| 18      | 3421        | 100       | 7         | 41    | 3569      |