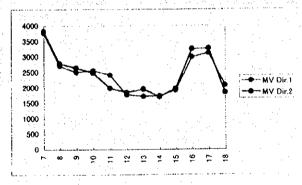

| STATION | No: 101     |           | DIRECTIO | N: 1  | DATE: 7-1 |
|---------|-------------|-----------|----------|-------|-----------|
|         |             | for       |          | for   | MV        |
| HOUR    | Motor Cycle | Passenger | Bu≉      | Cargo | Dir.1     |
| 7       | 3926        | 79        | 64       | 32    | 4101      |
| 8       | 2510        | 173       | 177      | 83    | 2943      |
| 9       | 2066        | 172       | 166      | 146   | 2560      |
| 10      | 1742        | 145       | 146      | 166   | 2199      |
| 11      | 1663        | 134       | 121      | 127   | 2045      |
| 12      | 1270        | 116       | 95       | 117   | 1598      |
| 13      | 1452        | 144       | 95       | 143   | 1834      |
| 14      | 1534        | 167       | 121      | 156   | 1978      |
| 15      | 1580        | 174       | 106      | 145   | 2005      |
| 16      | 2759        | 175       | 141      | 139   | 3214      |
| 17      | 2926        | 142       | 107      | 134   | 3309      |
| 18      | 1774        | 51        | 64       | 126   | 2015      |

| STATION | No: 101     |           | DIRECTIO | N : 2 | DATE: 7-1 |
|---------|-------------|-----------|----------|-------|-----------|
|         | 44.         | for       | 4.34,44  | for   | MV        |
| HOUR    | Motor Cycle | Passenger | Bus      | Cargo | Dir.2     |
| 7       | 2728        | 288       | 142      | 60    | 3218      |
| 8       | 2130        | 247       | 129      | 41    | 2547      |
| 9       | 2269        | 223       | 162      | 109   | 2763      |
| 10      | 2198        | 152       | 115      | 145   | 2610      |
| 11      | 2102        | 140       | 103      | 109   | 2454      |
| 12      | 1786        | 102       | 111      | 93    | 2092      |
| 13      | 1581        | 164       | 135      | 103   | 1983      |
| 14      | 1790        | 156       | 121      | 81    | 2148      |
| 15      | 1889        | 133       | 125      | 131   | 2278      |
| 16      | 2850        | 130       | 88       | 71    | 3139      |
| 17      | 3321        | 118       | 89       | 53    | 3581      |
| 18      | 2929        | 83        | 52       | 22    | 3086      |