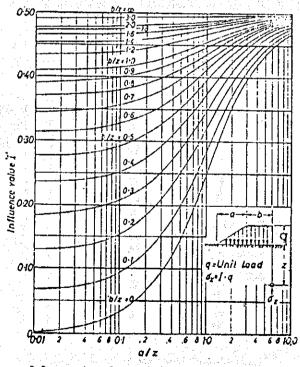

| 1.53       | 7.18 9.06 10.84      | 12.36             |
| 30   | 3.52       | 10.77 13.59 16.26    | 18.54             |
| 40   | 6.24       | 14.36 18.12 21.68    | 24.72             |
| 50   | 9.77       | 17.95 22.65 27.1     | 30.9              |
| 60   | 14.08      | 21.54 27.18 32.52    | 37.08             |
| 70   | 19.14      | 25.13 31.71 37.94    | 43.26             |
| 80   | 25         | 28.72 36.24 43.36    | 49.44             |
| 90   | 31.6       | 32.31 40.77 48.78    | 55.62             |
| 100  | 39.02      | 35.9 45.3 54.2       | 61.8              |

Legend: U = Degree of consolidation in %

S = Settlements in cm

H = Height of the embankment in m

# 5. Influence Values for Vertical Stresses in a Semi-infinite Mass Due to an Embankment Loading

By J. O. Osterburg





Fig. 5.4

Influence chart for vertical stress embankment loading infinite extent. Boussinesq case

# 6. Consolidation e - log p Curves used in Settlement Analysess

Fig. 5.5



7. Possible base course material pits for the proposed highway construction

Table 5.2

| Pit No.          |                                                         | 2                                     | 8                                     | 4                                                   |
|------------------|---------------------------------------------------------|---------------------------------------|---------------------------------------|-----------------------------------------------------|
| Name of Pit      | MRU MON<br>Quarry                                       | DA BAC<br>Quarry