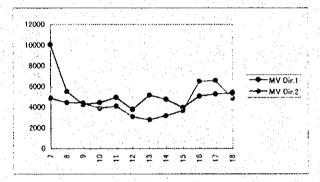

| STATION | No: 101     |           | DIRECTIO | N: 1  | DATE: 7-1 |
|---------|-------------|-----------|----------|-------|-----------|
|         |             | for       |          | for   | MV        |
| HOUR    | Motor Cycle | Passenger | Bu≉      | Cargo | Dir.1     |
| 7       | 3926        | 79        | 64       | 32    | 4101      |
| 8       | 2510        | 173       | 177      | 83    | 2943      |
| 9       | 2066        | 172       | 166      | 146   | 2560      |
| 10      | 1742        | 145       | 146      | 166   | 2199      |
| 11      | 1663        | 134       | 121      | 127   | 2045      |
| 12      | 1270        | 116       | 95       | 117   | 1598      |
| 13      | 1452        | 144       | 95       | 143   | 1834      |
| 14      | 1534        | 167       | 121      | 156   | 1978      |
| 15      | 1580        | 174       | 106      | 145   | 2005      |
| 16      | 2759        | 175       | 141      | 139   | 3214      |
| 17      | 2926        | 142       | 107      | 134   | 3309      |
| 18      | 1774        | 51        | 64       | 126   | 2015      |

| STATION | No: 101     |           | DIRECTIO | N : 2 | DATE: 7-1 |
|---------|-------------|-----------|----------|-------|-----------|
|         | 44.         | for       | 4.34,44  | for   | MV        |
| HOUR    | Motor Cycle | Passenger | Bus      | Cargo | Dir.2     |
| 7       | 2728        | 288       | 142      | 60    | 3218      |
| 8       | 2130        | 247       | 129      | 41    | 2547      |
| 9       | 2269        | 223       | 162      | 109   | 2763      |
| 10      | 2198        | 152       | 115      | 145   | 2610      |
| 11      | 2102        | 140       | 103      | 109   | 2454      |
| 12      | 1786        | 102       | 111      | 93    | 2092      |
| 13      | 1581        | 164       | 135      | 103   | 1983      |
| 14      | 1790        | 156       | 121      | 81    | 2148      |
| 15      | 1889        | 133       | 125      | 131   | 2278      |
| 16      | 2850        | 130       | 88       | 71    | 3139      |
| 17      | 3321        | 118       | 89       | 53    | 3581      |
| 18      | 2929        | 83        | 52       | 22    | 3086      |