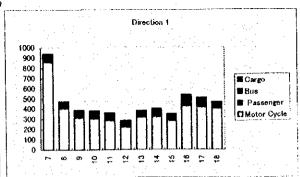

| STATION | No: 101     |           | DIRECTIO | N: 1  | DATE: 7-1 |
|---------|-------------|-----------|----------|-------|-----------|
|         |             | for       |          | for   | MV        |
| HOUR    | Motor Cycle | Passenger | Bu≉      | Cargo | Dir.1     |
| 7       | 3926        | 79        | 64       | 32    | 4101      |
| 8       | 2510        | 173       | 177      | 83    | 2943      |
| 9       | 2066        | 172       | 166      | 146   | 2560      |
| 10      | 1742        | 145       | 146      | 166   | 2199      |
| 11      | 1663        | 134       | 121      | 127   | 2045      |
| 12      | 1270        | 116       | 95       | 117   | 1598      |
| 13      | 1452        | 144       | 95       | 143   | 1834      |
| 14      | 1534        | 167       | 121      | 156   | 1978      |
| 15      | 1580        | 174       | 106      | 145   | 2005      |
| 16      | 2759        | 175       | 141      | 139   | 3214      |
| 17      | 2926        | 142       | 107      | 134   | 3309      |
| 18      | 1774        | 51        | 64       | 126   | 2015      |