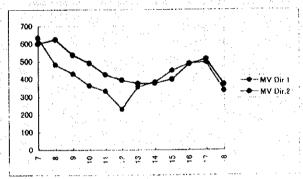

|   | STATION | No: 103     |           | DIRECTIO | N : 1 | DATE: 7-10 |
|---|---------|-------------|-----------|----------|-------|------------|
| Î |         |             | for       |          | for   | MV         |
| 1 | HOUR    | Motor Cycle | Passenger | Bus      | Cargo | Dir.1      |
| ı | 7       | 419         | 92        | 41       | 56    | 608        |
| ı | В       | 360         | 75        | 33       | 76    | 544        |
|   | 9       | 368         | 64        | 46       | 61    | 539        |
| 1 | 10      | 313         | 46        | 39       | 76    | 474        |
|   | 11      | 224         | 59        | 21       | 56    | 360        |
|   | 12      | 161         | 45        | v// 22   | 52    | 280        |
|   | 13      | 241         | 88        | 38       | 63    | 430        |
|   | 14      | 242         | 80        | 106      | 78    | 506        |
| 1 | 15      | 355         | : 68      | 37       | 75    | 535        |
| ł | 16      | 441         | 74        | 37       | - 68  | 620        |
|   | 17      | 416         | 89        | 39       | 100   | 644        |
| ł | 18      | 236         | 44        | 18       | 84    | 382        |

|      |             | for       |     | for   | MV      |
|------|-------------|-----------|-----|-------|---------|
| HOUR | Motor Cycle | Passenger | Bus | Cargo | Dir.2   |
| 7    | 207         | 70        | 54  | 35    | 366     |
| - 8  | 338         | 102       | 58  | 57    | 555     |
| 9    | 382         | 88        | 42  | 58    | 570     |
| 10   | 363         | 28        | 44  | 84    | 518     |
| 11   | 392         | 26        | 35  | 52    | 505     |
| 12   | 349         | 56        | 43  | - 69  | 517     |
| 13   | 307         | 43        | 25  | 79    | 454     |
| 14   | 352         | 37        | 25  | 85    | 671.479 |
| 15   | 352         | 58        | 28  | 78    | 510     |
| 16   | 353         | 37        | 41  | 47    | 478     |
| 17   | 381         | 24        | 29  | 40    | 474     |
| 18   | 320         | 31        | 6   | 28    | 38      |