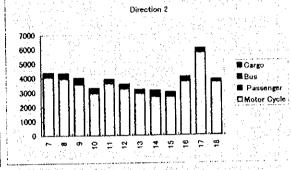

| STATION | No: 101     |           | DIRECTIO | N : 2 | DATE: 7-1 |
|---------|-------------|-----------|----------|-------|-----------|
|         | 44.         | for       | 4.34,44  | for   | MV        |
| HOUR    | Motor Cycle | Passenger | Bus      | Cargo | Dir.2     |
| 7       | 2728        | 288       | 142      | 60    | 3218      |
| 8       | 2130        | 247       | 129      | 41    | 2547      |
| 9       | 2269        | 223       | 162      | 109   | 2763      |
| 10      | 2198        | 152       | 115      | 145   | 2610      |
| 11      | 2102        | 140       | 103      | 109   | 2454      |
| 12      | 1786        | 102       | 111      | 93    | 2092      |
| 13      | 1581        | 164       | 135      | 103   | 1983      |
| 14      | 1790        | 156       | 121      | 81    | 2148      |
| 15      | 1889        | 133       | 125      | 131   | 2278      |
| 16      | 2850        | 130       | 88       | 71    | 3139      |
| 17      | 3321        | 118       | 89       | 53    | 3581      |
| 18      | 2929        | 83        | 52       | 22    | 3086      |