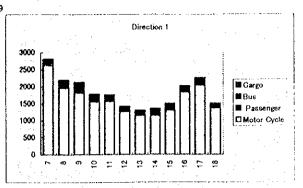

| STATION | No: 101     |           | DIRECTIO | N: 1  | DATE: 7-1 |
|---------|-------------|-----------|----------|-------|-----------|
|         |             | for       |          | for   | MV        |
| HOUR    | Motor Cycle | Passenger | Bu≉      | Cargo | Dir.1     |
| 7       | 3926        | 79        | 64       | 32    | 4101      |
| 8       | 2510        | 173       | 177      | 83    | 2943      |
| 9       | 2066        | 172       | 166      | 146   | 2560      |
| 10      | 1742        | 145       | 146      | 166   | 2199      |
| 11      | 1663        | 134       | 121      | 127   | 2045      |
| 12      | 1270        | 116       | 95       | 117   | 1598      |
| 13      | 1452        | 144       | 95       | 143   | 1834      |
| 14      | 1534        | 167       | 121      | 156   | 1978      |
| 15      | 1580        | 174       | 106      | 145   | 2005      |
| 16      | 2759        | 175       | 141      | 139   | 3214      |
| 17      | 2926        | 142       | 107      | 134   | 3309      |
| 18      | 1774        | 51        | 64       | 126   | 2015      |