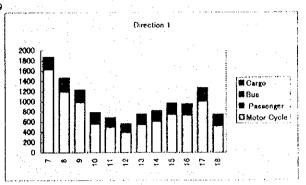

| STATION | No: 101     |           | DIRECTIO | N: 1  | DATE: 7-1 |
|---------|-------------|-----------|----------|-------|-----------|
|         |             | for       |          | for   | MV        |
| HOUR    | Motor Cycle | Passenger | Bu≉      | Cargo | Dir.1     |
| 7       | 3926        | 79        | 64       | 32    | 4101      |
| 8       | 2510        | 173       | 177      | 83    | 2943      |
| 9       | 2066        | 172       | 166      | 146   | 2560      |
| 10      | 1742        | 145       | 146      | 166   | 2199      |
| 11      | 1663        | 134       | 121      | 127   | 2045      |
| 12      | 1270        | 116       | 95       | 117   | 1598      |
| 13      | 1452        | 144       | 95       | 143   | 1834      |
| 14      | 1534        | 167       | 121      | 156   | 1978      |
| 15      | 1580        | 174       | 106      | 145   | 2005      |
| 16      | 2759        | 175       | 141      | 139   | 3214      |
| 17      | 2926        | 142       | 107      | 134   | 3309      |
| 18      | 1774        | 51        | 64       | 126   | 2015      |