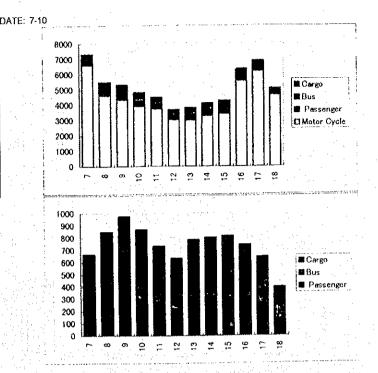

| STATION | DIRECTIO   | N: 1+2    |     |       |
|---------|------------|-----------|-----|-------|
|         |            | for       |     | for   |
| HOUR    | Motor Cycl | Passenger | Bus | Cargo |
| 7       | 6654       | 367       | 206 | 92    |
| 8       | 4640       | 420       | 306 | 124   |
| 9       | 4335       | 395       | 328 | 255   |
| 10      | 3940       | 297       | 261 | 311   |
| 11      | 3765       | 274       | 224 | 236   |
| 12      | 3056       | 218       | 206 | 210   |
| 13      | 3033       | 308       | 230 | 246   |
| 14      | 3324       | 323       | 242 | 237   |
| 15      | 3469       | 307       | 231 | 276   |
| 16      | 5609       | 305       | 229 | 210   |
| 17      | 6247       | 260       | 196 | 187   |
| 18      | 4703       | 134       | 116 | 148   |