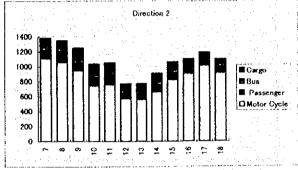

| STATION | No: 101     |           | DIRECTIO | N : 2 | DATE: 7-1 |
|---------|-------------|-----------|----------|-------|-----------|
|         | 44.         | for       | 4.34,44  | for   | MV        |
| HOUR    | Motor Cycle | Passenger | Bus      | Cargo | Dir.2     |
| 7       | 2728        | 288       | 142      | 60    | 3218      |
| 8       | 2130        | 247       | 129      | 41    | 2547      |
| 9       | 2269        | 223       | 162      | 109   | 2763      |
| 10      | 2198        | 152       | 115      | 145   | 2610      |
| 11      | 2102        | 140       | 103      | 109   | 2454      |
| 12      | 1786        | 102       | 111      | 93    | 2092      |
| 13      | 1581        | 164       | 135      | 103   | 1983      |
| 14      | 1790        | 156       | 121      | 81    | 2148      |
| 15      | 1889        | 133       | 125      | 131   | 2278      |
| 16      | 2850        | 130       | 88       | 71    | 3139      |
| 17      | 3321        | 118       | 89       | 53    | 3581      |
| 18      | 2929        | 83        | 52       | 22    | 3086      |