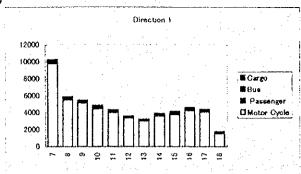

| , | STATION I | No: 203     |           | DIRECTION | N 1   | DATE: 17-9 |
|---|-----------|-------------|-----------|-----------|-------|------------|
| ľ |           |             | for       |           | for   | MV         |
| ì | HOUR      | Motor Cycle | Passenger | Bus       | Cargo | Dir.1      |
| ľ | 7         | 5717        | 156       | 59        | 0     | 5932       |
| ı | 8         | 4320        | 139       | 58        | 15    | 4532       |
| ł | 9         | 3642        | 127       | 41        | 96    | 3906       |
| ı | 10        | 3634        | 143       | 50        | 58    | 3885       |
| ä | 11        | 4288        | 101       | 32        | 64    | 4485       |
| ı | 12        | 3688        | 84        | 25        | 58    |            |
| ı | 13        | 3426        | 83        | 37        | 57    | 3603       |
| 1 | 14        | 3513        | 160       | 54        | 68    |            |
| ľ | 15        | 3671        | 140       | 52        | 56    |            |
| 1 | 16        | 5258        | 111       | 50        | 12    | 8          |
| ļ | 17        | 5254        | 103       | 49        |       | 5413       |
|   | 18        | 3895        | 88        | 42        | 20    | 4045       |