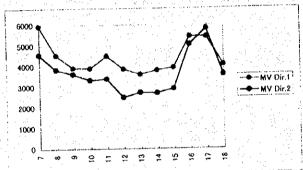

| , | STATION I | No: 203     |           | DIRECTION | N 1   | DATE: 17-9 |
|---|-----------|-------------|-----------|-----------|-------|------------|
| ľ |           |             | for       |           | for   | MV         |
| ì | HOUR      | Motor Cycle | Passenger | Bus       | Cargo | Dir.1      |
| ľ | 7         | 5717        | 156       | 59        | 0     | 5932       |
| ı | 8         | 4320        | 139       | 58        | 15    | 4532       |
| ł | 9         | 3642        | 127       | 41        | 96    | 3906       |
| ı | 10        | 3634        | 143       | 50        | 58    | 3885       |
| ä | 11        | 4288        | 101       | 32        | 64    | 4485       |
| ı | 12        | 3688        | 84        | 25        | 58    |            |
| ı | 13        | 3426        | 83        | 37        | 57    | 3603       |
| 1 | 14        | 3513        | 160       | 54        | 68    |            |
| ľ | 15        | 3671        | 140       | 52        | 56    |            |
| 1 | 16        | 5258        | 111       | 50        | 12    | 8          |
| ļ | 17        | 5254        | 103       | 49        |       | 5413       |
|   | 18        | 3895        | 88        | 42        | 20    | 4045       |

| STATION | No: 203     | - J.      | DIRECTION | N : 2 | DATE: 17- |
|---------|-------------|-----------|-----------|-------|-----------|
|         | T           | for       |           | for   | MV        |
| HOUR    | Motor Cycle | Passengel | Bus       | Cargo | Dir.2     |
| 7       | 4410        | 109       | 29        | 2     | 4550      |
| 8       | 3660        | 130       | 36        | 4     | 3830      |
| 9       | 3410        | 131       | 20        | 45    | 3606      |
| 10      | 3130        | 113       | 21        | 61    | 3325      |
| 11      | 3224        | 95        | 21        | 44    |           |
| 12      | 2335        | 75        | 26        | 43    | 2479      |
| 13      | 2482        | 163       | 32        | 40    |           |
| 14      | 2453        | 142       | 49        | 42    |           |
| 15      | 2733        | 117       | 22        | 36    | 2908      |
| 16      | 4862        | 145       | 26        | g     |           |
| 17      | 5639        | 129       | 32        | 15    |           |
| 18      | 3421        | 100       | 7         | 41    | 3569      |