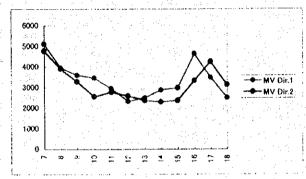

| STATION | No: 101     |           | DIRECTIO | N: 1  | DATE: 7-1 |
|---------|-------------|-----------|----------|-------|-----------|
|         |             | for       |          | for   | MV        |
| HOUR    | Motor Cycle | Passenger | Bu≉      | Cargo | Dir.1     |
| 7       | 3926        | 79        | 64       | 32    | 4101      |
| 8       | 2510        | 173       | 177      | 83    | 2943      |
| 9       | 2066        | 172       | 166      | 146   | 2560      |
| 10      | 1742        | 145       | 146      | 166   | 2199      |
| 11      | 1663        | 134       | 121      | 127   | 2045      |
| 12      | 1270        | 116       | 95       | 117   | 1598      |
| 13      | 1452        | 144       | 95       | 143   | 1834      |
| 14      | 1534        | 167       | 121      | 156   | 1978      |
| 15      | 1580        | 174       | 106      | 145   | 2005      |
| 16      | 2759        | 175       | 141      | 139   | 3214      |
| 17      | 2926        | 142       | 107      | 134   | 3309      |
| 18      | 1774        | 51        | 64       | 126   | 2015      |

| STATION | No: 101     |           | DIRECTIO | N : 2 | DATE: 7-1 |
|---------|-------------|-----------|----------|-------|-----------|
|         | 44.         | for       | 4.34,44  | for   | MV        |
| HOUR    | Motor Cycle | Passenger | Bus      | Cargo | Dir.2     |
| 7       | 2728        | 288       | 142      | 60    | 3218      |
| 8       | 2130        | 247       | 129      | 41    | 2547      |
| 9       | 2269        | 223       | 162      | 109   | 2763      |
| 10      | 2198        | 152       | 115      | 145   | 2610      |
| 11      | 2102        | 140       | 103      | 109   | 2454      |
| 12      | 1786        | 102       | 111      | 93    | 2092      |
| 13      | 1581        | 164       | 135      | 103   | 1983      |
| 14      | 1790        | 156       | 121      | 81    | 2148      |
| 15      | 1889        | 133       | 125      | 131   | 2278      |
| 16      | 2850        | 130       | 88       | 71    | 3139      |
| 17      | 3321        | 118       | 89       | 53    | 3581      |
| 18      | 2929        | 83        | 52       | 22    | 3086      |