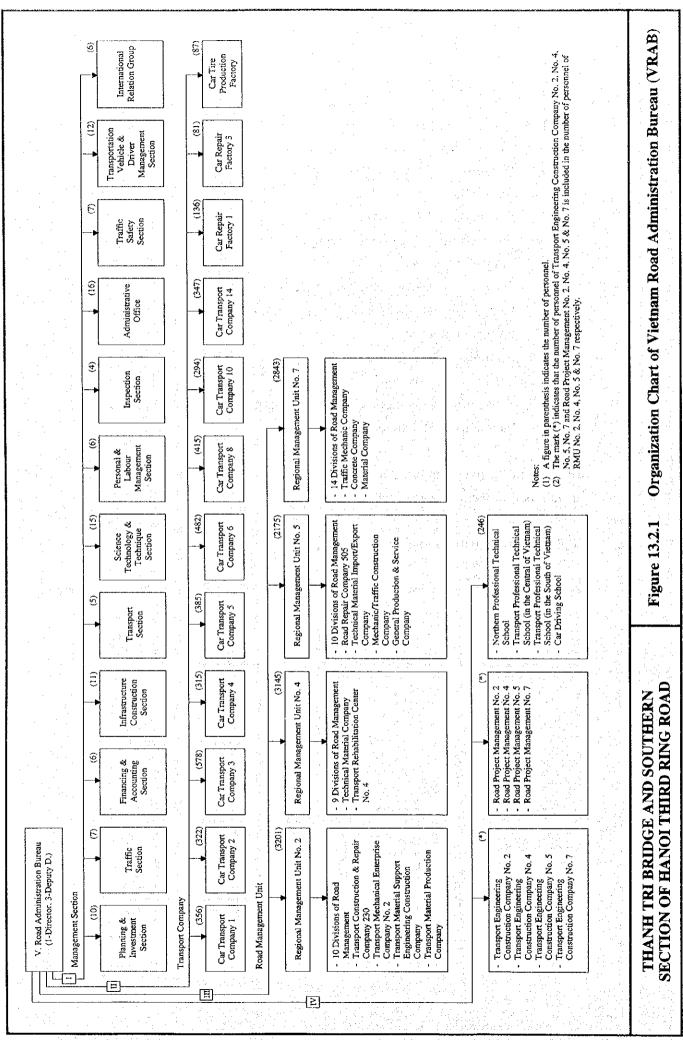

ent:

| National Road No.                       | Length (km) |  |
|-----------------------------------------|-------------|--|
|                                         | 285.0       |  |
|                                         | 289.0       |  |
|                                         | 33.5        |  |
| 4E                                      | 46.0        |  |
|                                         | 94.0        |  |
| 6 1, 1 1, 1 1, 1 1, 1 1, 1 1, 1 1, 1 1, | 379.0       |  |
|                                         | 20.0        |  |
| 70                                      | 190.0       |  |
| 183                                     | 24.0        |  |
| 279                                     | 116.0       |  |
| Total                                   | 1,476.5 km  |  |



13 - 4

RRMU 2 is comprised of 10 Road Management Divisions and four autonomous enterprises. Road Management Divisions (RMD) are responsible for the routine maintenance of various lengths of national highway and receive an annual budget allocation from the MOT.

The Management Division for Bridge and Ferry on Red River has been included in the above 10 Road Management Divisions.

# 13.2.3 Present Organization of Regional Road Management Unit No. 2

The function of RRMU No. 2 is divided into seven departments and an engineering center as shown in Table 13.2.1.

Table 13.2.1 Organization of RRMU No. 2 Head Office

| Function    | Organization Units              | Staff | No. of<br>Units |
|-------------|---------------------------------|-------|-----------------|
|             | 1. Traffic