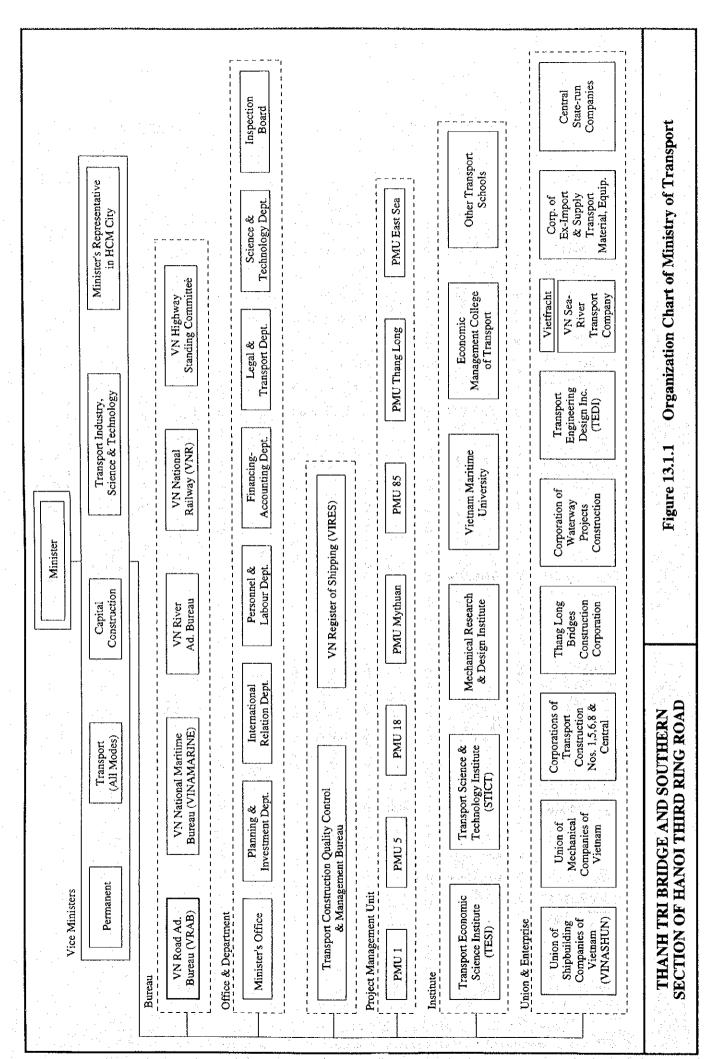

an.

# 13.2 Present Situation of Highway Maintenance and Management

# 13.2.1 Present Organizations of Ministry of Transport and Road Administration Bureau

Organization chart of the Ministry of Transport (MOT) is shown in Figure 13.1.1. As seen in the figure, MOT has five bureaus of:

- Vietnam Road Administration;
- Vietnam National Railway;
- Vietnam River Administration;
- Vietnam National Maritime; and
- Vietnam Highway Standing Committee.

Road administration exists within the jurisdiction of MOT. Under the Government Decree No. 07, the Road Administration Bureau (VRAB) was formed on 30 January 1993 and commenced operation on 26 May 1993.

The VRAB has three levels of administrative groups as shown in the following:

- Management;
- Transport Companies; and
- Road Management Units.



The management is divided into 12 sections/offices:

- Planning and Investment Section;
- Traffic Section;
- Financing and Accounting Section;
- Infrastructure Construction Section;
- Transport Section;
- Science, Technology and Technique Section;
- Personnel and Labor Management Section;
- Inspection Section;
- Administrative Office;
- Traffic Safety Section;
- Transportation Vehicle & Driver Management Section;
- International Relations Group.

The comprehensive organization of the VRAB is shown in Figure 13.2.1 together with the number of employees for each group.

# 13.2.2 Highway Management and Maintenance

Regional Road Management Unit No. 2 (RRMU No. 2) is located in Hanoi and is mainly responsible for the maintenance of the following national highways at present:

| National Road