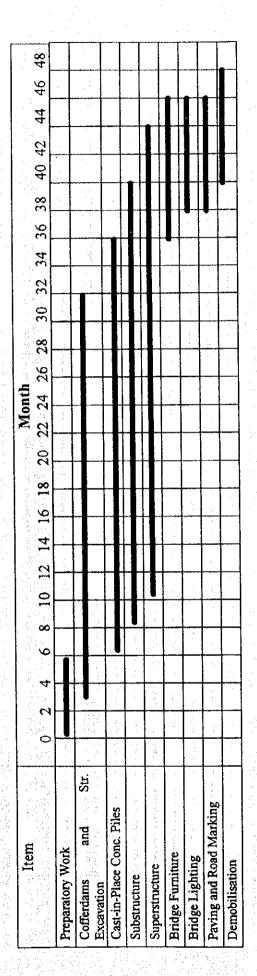

| 14.0 days/month                      | 145 days |
| Working efficiency on a rainy day | 65 %                              | 35 %                                 | 52.5 %   |
| Number of holidays                | 5.0 days/month                    | 4.3 days/month                       | 60 days  |
| Number of working days            | 21.5 days/month                   | 16.6 days/month                      | 229 days |
| Working efficiency                | 72 %                              | 55 %                                 | 63 %     |

#### 12.4.2 Construction Time Schedule

The construction time schedule for each construction package was prepared based on the conditions described in above and in section 12.3, as shown in Figure 12.4.1 and 12.4.2.

Package 1: Thanh Tri Bridge



Figure 12.4.1 Construction Time Schedule (1)

Package 2: Thanh Tri Section of SHTRR

| Item                  |     |     |     |   |   |    |    |    |                |     |    |    |    |    |          |    |
|-----------------------|-----|-----|-----|---|---|----|----|----|----------------|-----|----|----|----|----|----------|----|
|                       |     |     |     |   |   |    |    | W  | Month          |     |    |    |    |    |          |    |
| 0                     | 0 2 | 2 4 | · 1 | 2 | 8 | 10 | 12 | 14 | 10 12 14 16 18 | 18  | 50 | 22 | 24 | 26 | 26 28 30 | 30 |
| Preparatory Work      |     |     |     |   |   |    |    |    |                |     |    |    |    |    |          |    |
| Earthwork             |     | I   |     |   |   |    |    |    |                |