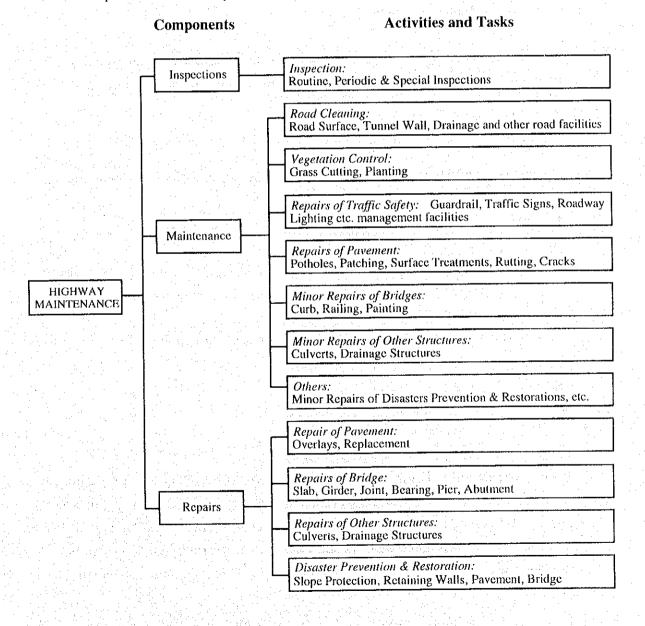

cription of each activity of highway maintenance is given in three (3) components; inspection, maintenance and repairs:

#### (1) Inspections

Inspections are performed to identify the needs of maintenance and repair works so that timely maintenance and repairs could be made and highways be free from traffic hindrance.

#### (2) Maintenance

Maintenance consists of the following activities:

# 1) Road Cleaning

Road cleaning involves removing dirt and trash from the road and adjacent facilities to climinate traffic obstructions.

# 2) Vegetation Control

Vegetation control consists of planting new growth, maintaining established vegetation, and removing old or objectionable vegetation to the end that grass, plants and trees may be well maintained to provide a pleasing ambiance for users.



Figure 13.5.2 Activities and Tasks of Highway Maintenance

# 3) Repairs of Traffic Safety and Management Facilities

Traffic safety and management facilities are directly related to traffic safety and management. The following are the facilities to be maintained and repaired:

- Guardrail and guide post;
- Traffic signs;
- Traffic markings; and
- Roadway lighting.

# 4) Minor Repairs of Pavement

Pavement maintenance consists of pothole repair, crack sealing and patching of small area of damaged pavement and adjustments of gaps on roadway surface.

# 5) Minor Repairs of Bridges

Minor repairs to bridges include curbs, barriers, railings, and necessary repainting.

#### 6) Others

- Maintenance of buildings, machinery, and electrical equipment as well as communication facilities is requir