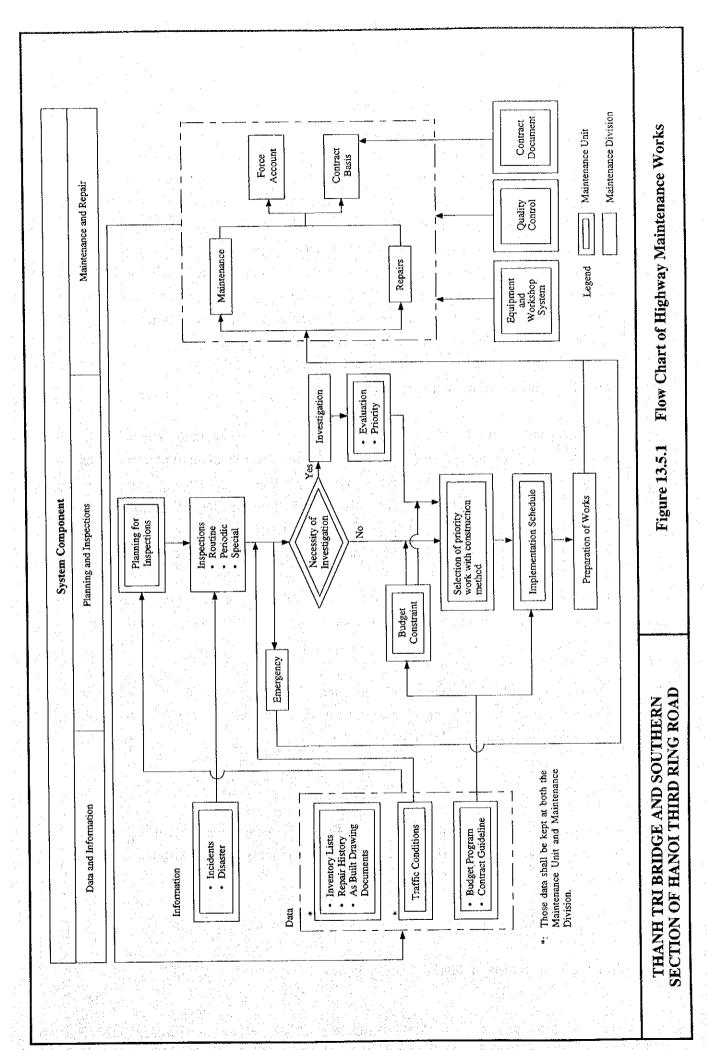

ter prevention and restoration; and
- Others.

The following matters must be specified to implement the above operations:

- Communications system (instruction, response, duty, decision and coordination) between headquarters of Maintenance Unit and Maintenance Division; and
- Extent of activities and responsibility of the Maintenance Unit and Maintenance Division.

The following should be considered to encourage the use of contractors to carry out highway maintenance activities:

- Maintenance activities based on a monthly and annual program;
- Clarification of working criteria of maintenance and repairs;
- Formulation of contracts, supervision and acceptance system for highway maintenance work; and
- Provision of guidance to the contractors as to the significance of highway maintenance.



# (4) Data Base and Management System

Data base and management systems are indispensable for highway maintenance. One of the most important activities is to collect reliable data, in particular, to collect and keep as-built drawings and documents including design reports and specifications, construction record, and historical repair records. These records must include inspector's observation of a non-routine incident, the related work carried out due to it, and the interference to traffic, particularly in relation to vehicular accidents and the causes of their occurrence. This function is to determine any previous incident that may relate to the present condition. Various inventories for road structures, bridges and road furnishings will be developed to maintain the highway properly.

#