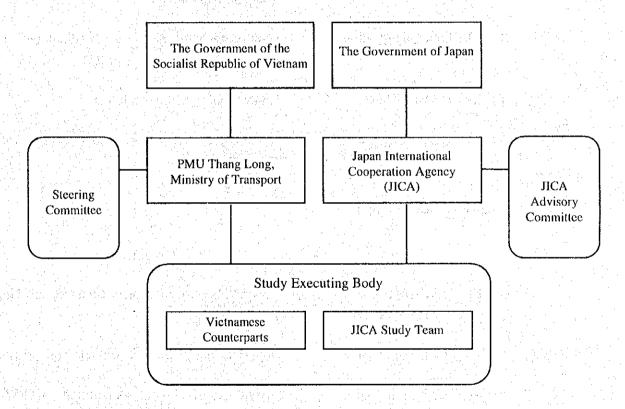

|              | 的是其 <b>是</b> 的"他"以及                                               |                                                                                                                                      |

#### 1.5 Study Organization

The Study was carried out by the Study Team organized by JICA, which was comprised of members of Pacific Consultants International (PCI) and their Vietnamese counterparts organized by the Government. The Study Team was headed by Mr. Minoru Shibuya of PCI. For the duration of the Study the following committees were set up.

- JICA Advisory Committee
- Vietnam Steering Committee

The Study organisation is shown in Figure 1.5.1.



Figure 1.5.1 Study Organisation

The members of the Government's steering committee (Vietnamese Steering Committee) and counterparts (Vietnamese Counterparts), JICA Advisory Committee and JICA Study Team, for execution of the study are as follows:

### (1) Vietnamese Steering Committee

| Name                     | <u>Organisation</u>                                                                                    |
|--------------------------|--------------------------------------------------------------------------------------------------------|
| 1) Mr. Pham Quang Tuyen  | Vice Minister of Transport as the Chairman                                                             |
| 2) Mr. Nguyen Manh Kiem  | Vice Minister of Construction