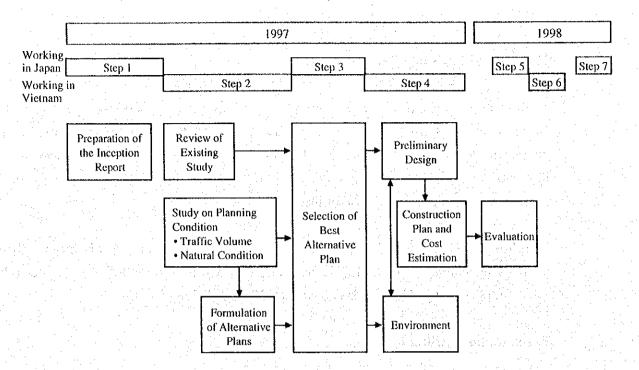

y.

The Study Area is defined as the direct and indirect influence area of the Project. This includes such administrative districts as Hanoi City and its surrounding 6 provinces (Ha Tay, Vinh Phuc, Thai Nguyen, Bac Gian, Bac Ninh and Hung Yen).

#### 1.3 Execution of the Study

The Study was carried out in the following 7 steps:

- Step 1; Review of the existing data and preparation of inception report
- Step 2; Data collection, field survey and formulation of the alternative plans
- Step 3; Selection of the best alternative plan
- Step 4; Preliminary design
- Step 5; Project evaluation
- Step 6; Explanation of the draft final report
- Step 7; Preparation of the final report

The basic flow diagram, which identifies major work items carried out in each step, is indicated in Figure 1.3.1.



Figure 1.3.1 Basic Flow of the Study

#### 1.4 Scope of the Study

In principle, the Study was carried out based on the scope of work which was agreed upon between PMU Thang Long and JICA Preparatory Study Team in March 1997 and the Study covers the following items.

- 1) Data collection and analyses
- 2) Site survey
- 3) Traffic forecast
- 4) Comparative study of alternatives
- 5) Evaluation of alternatives
- 6) Preliminary design
- 7) Planning and scheduling of construction works
- 8) Maintenance program
- 9) Cost estimate
- 10) Environmental Impact Assessment (EIA)
- 11) Economic and financial analyses and project evaluation
- 12) Implementation program
- 13) Conclusions and recommendations

A general work diagram of the Study which indicates both approximate timing to carry out each