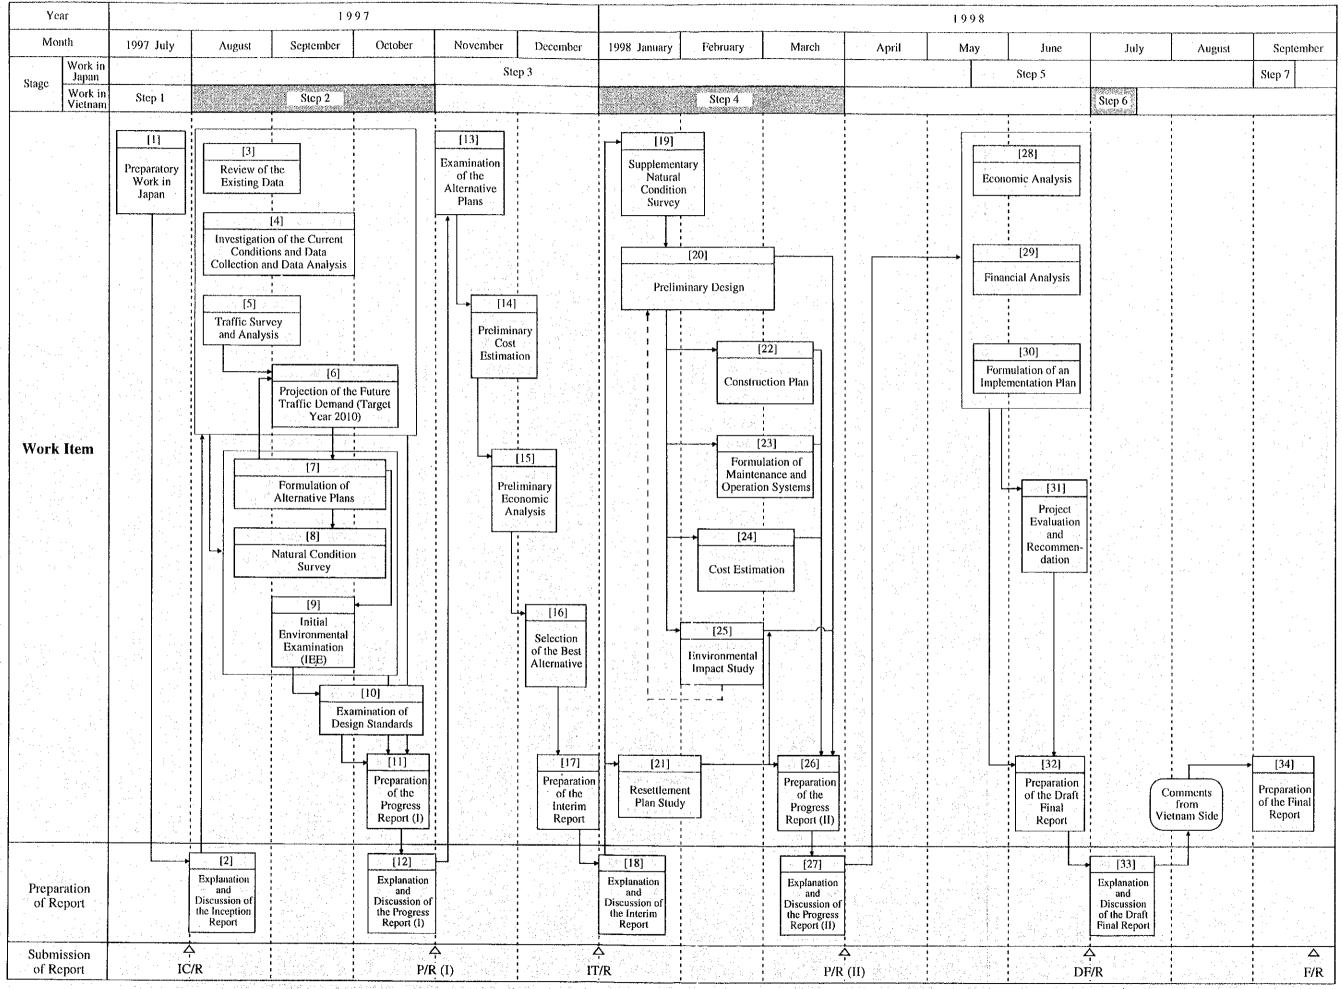

the Study

In principle, the Study was carried out based on the scope of work which was agreed upon between PMU Thang Long and JICA Preparatory Study Team in March 1997 and the Study covers the following items.

- 1) Data collection and analyses
- 2) Site survey
- 3) Traffic forecast
- 4) Comparative study of alternatives
- 5) Evaluation of alternatives
- 6) Preliminary design
- 7) Planning and scheduling of construction works
- 8) Maintenance program
- 9) Cost estimate
- 10) Environmental Impact Assessment (EIA)
- 11) Economic and financial analyses and project evaluation
- 12) Implementation program
- 13) Conclusions and recommendations

A general work diagram of the Study which indicates both approximate timing to carry out each work item and their relation is shown in Figure 1.4.1.





IC/R: Inception Report, P/R (I): Progress Report (I), IT/R: Interim Report P/R (II): Progress Report (II), DF/R: Draft Final Report, F/R: Final Report

Figure 1.4.1 Work Flow Chart

|                                                     | 기 및 마시아 및 역 및<br>기계 및 기사 기계 및