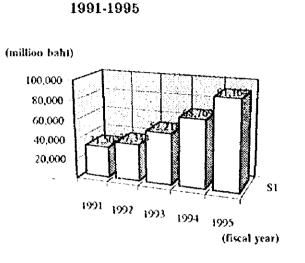

| 81            | 20        | -         | 18                                                    |
| (%)                                          | (0,16)                                                  | (0.07)        | (0.09)    |           | (0.13                                                 |
| Grand Total                                  | 106,154                                                 | 112,539       | 80,523    | -         | 138,17                                                |
| (%)                                          | (100.00)                                                | (100.00)      | (100.00)  | -         | (100.00                                               |

SOURCE BAAC 1995 ANNUAL REPORT

## Graph G-4

```
Graph G-5
```



### Deposit from the General Public Fiscal years Lending Operation (All categories) Fiscalyears



Graph G-6

Graph G-7

Lending Operations with Agriculutral Cooperatives Fiscal

years 1991-1995

Lending Opeations with Farmer Association

Fiscal years 1991-1995

(million baht)



| )pe of loan                   | 1 April 1995-30 September 1995               | 1 October 1995-31 March 1996 N               | laximum Loonable Amour      |
|-------------------------------|----------------------------------------------|----------------------------------------------|-----------------------------|
| hori and incidium term loans  | 1. 11% Simple interest for loan not          | 1. 9% Simple interest for loan not 5         | ,600,000 baby for short and |
|                               | exceeding