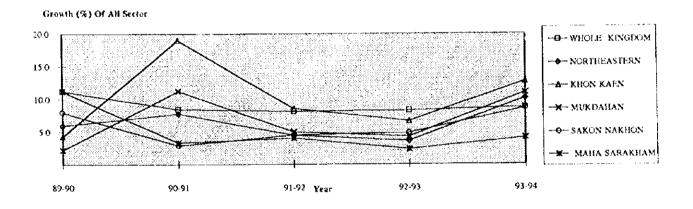

------------------|-------------|
|                                                    |             |

|                     | National<br>(GDP) | N.E region | Kohn Kean | Mukudahan | Sakhon<br>Nakhon | Maha<br>Sarakham |
|---------------------|-------------------|------------|-----------|-----------|------------------|------------------|
| 1991                | 44,264            | 14,927     | 20,353    | 13,743    | 13,356           | 14,302           |
| 1994                | 61,335            | 20,235     | 29,989    | 20,018    | 18,015           | 18,050           |
| Growth rate 94/91 % | 22.2              | 12.7       | 15.5      | 9.5       | 11.2             | 19.3             |

Source : National Statistical Yearbook 1995



Graph G-1 Growth Ratio of Agricultural Sector (%)









|                        | Whole kingdom | N.E. region | Mukudahan | Kohn Kean | Maha Sarakham | Sakon Nakohn |
|------------------------|---------------|-------------|-----------|-----------|---------------|--------------|
| Average household size | 3.8           | 1           | 4,4       | 4         | 4.1           | 4            |
| Average monthly income | 8,222         | 5,685       | 4,328     | 6,371     | 4,494         | 5,541        |
| Money income           | 6,593         | 4,132       | 2,567     | 5,001     | 2,817         | 3,920        |
| Wages and safaries     | 3,501         | 1,883       | 1,312     | 2,346     | 1,070         | 1,598        |
| Profits, non farm      | 1,622         | 893         | 387       | 1,528     | 537           | 1,037        |
| Profits,