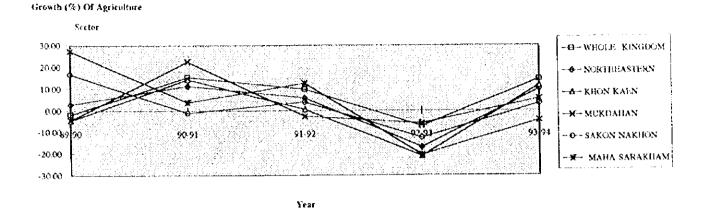

Source : National Statistical Yearbook 1995

Graph G-1 Growth Ratio of Agricultural Sector (%)

|                        | Whole kingdom | N.E. region | Mukudahan | Kohn Kean | Maha Sarakham | Sakon Nakohn |
|------------------------|---------------|-------------|-----------|-----------|---------------|--------------|
| Average household size | 3.8           | 1           | 4,4       | 4         | 4.1           | 4            |
| Average monthly income | 8,222         | 5,685       | 4,328     | 6,371     | 4,494         | 5,541        |
| Money income           | 6,593         | 4,132       | 2,567     | 5,001     | 2,817         | 3,920        |
| Wages and safaries     | 3,501         | 1,883       | 1,312     | 2,346     | 1,070         | 1,598        |
| Profits, non farm      | 1,622         | 893         | 387       | 1,528     | 537           | 1,037        |
| Profits, from farming  | 802           | 645         | 583       | 381       | 447           | 516          |
| Profits form roomers   | 27            | 1 S         | n.a.      | n.a.      | n.a.          | u.a          |
| property income        | 97            | 83          | 9         | 7         | 6             | 27           |
| Current transfers      | 550           | 618         | 276       | 739       | 757           | 692          |
| Non-money income       | 1,623         | 1,462       | 1,724     | 1,293     | 1,583         | 1,110        |
| Other money receipts   | 104           | 91          | 37        | 77        | 94            | 16           |
| insurance proceeds     | 21            | l 8         | 2         | n.a.      | n, a.         | . a.a        |
| lottery winnings       | 39            | 45          | 18        | n.a.      | n.a.          | . n.a        |
| other receipts         | 44            | 38          | 17        | n.a.      | 0.3           | . n.a        |