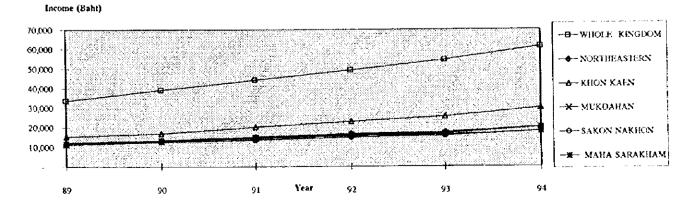

|                     | National<br>(GDP) | N.E region | Kohn Kean | Mukudahan | Sakhon<br>Nakhon | Maha<br>Sarakham |
|---------------------|-------------------|------------|-----------|-----------|------------------|------------------|
| 1991                | 44,264            | 14,927     | 20,353    | 13,743    | 13,356           | 14,302           |
| 1994                | 61,335            | 20,235     | 29,989    | 20,018    | 18,015           | 18,050           |
| Growth rate 94/91 % | 22.2              | 12.7       | 15.5      | 9.5       | 11.2             | 19.3             |