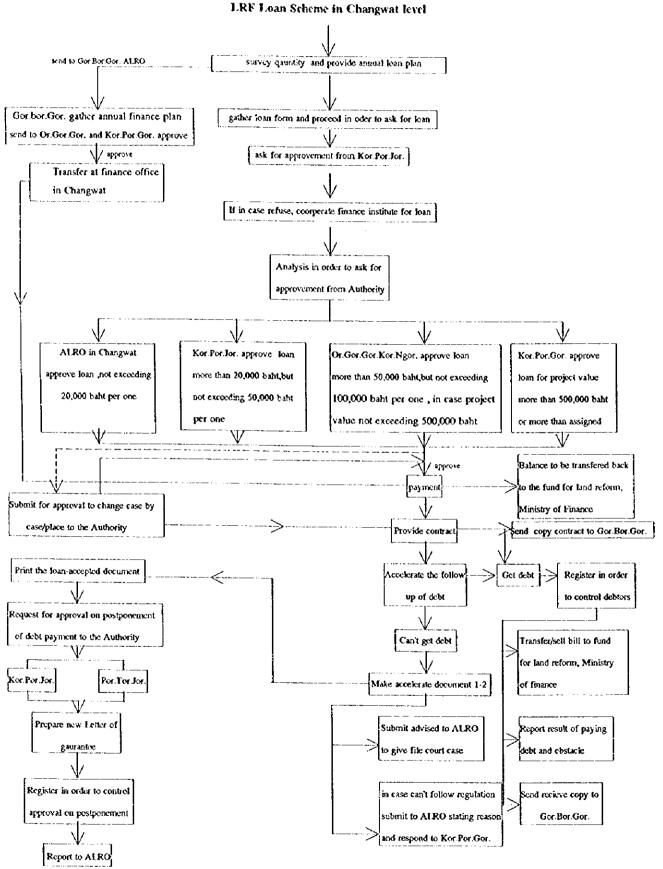

| 25. Graph-7 Lending Operations with Farmers' Associations 1991-1995                                                                                                         | G-42       |
|-----------------------------------------------------------------------------------------------------------------------------------------------------------------------------|------------|
| 26. Chart G-1 Bank for Agriculture and Agricultural Cooperative Organization C                                                                                              | Chart G-46 |
| 27. Chart G-2 Office Organization Chart - Provincial Branch Office                                                                                                          | G-47       |
| 28. Chart G-3 Kor Po Lor Loan System                                                                                                                                        | G-53       |
| 29. Chart G-4 Land Reform Fund Loan System                                                                                                                                  | G-58       |
|                                                                                                                                                                             |            |
| Land Reform Loan                                                                                                                                                            | 0.50       |
| 1. Table G-LO-1 Annual Loan Amount for each crop, livestock, and fish                                                                                                       | G-59       |
| 2. Table G-LO-2 Case1; Required loan amount for agricultural activity                                                                                                       | 0.00       |
| and large scale pond construction                                                                                                                                           |            |
| 3. Table G-LO-3 Case2; Required loan amount for agricultural activity and                                                                                                   | 0.0        |
| large scale pond construction                                                                                                                                               |            |
| Pours Budget Analysis                                                                                                                                                       |            |
| Farm Budget Analysis           1. Table G-FB-1 Farming Type in each priority area                                                                                           | G-61       |
|                                                                                                                                                                             | G-62       |
| <ol> <li>Table G-FB-2 Crop Budget Summary</li> <li>Table G-FB-3 Farm Income on farming type in each priority area W/O PRO</li> </ol>                                        | JECTG-63   |
| <ol> <li>Table G-FB-3 Faint income on farming type in each priority area W/ PROJ</li> <li>Table G-FB-4 Farm Income on farming type in each priority area W/ PROJ</li> </ol> | ECT G-64   |
| <ol> <li>Table G-FB-5 Farm Budget Summary</li> </ol>                                                                                                                        | G-65       |
| 6. Table G-FB-CR-1 Crop Budget for Farm Analysis Glutinous Rice W/O                                                                                                         | G-66       |
| 7. Table G-FB-CR-2 Crop Budget for Farm Analysis Glutinous Rice W/                                                                                                          | G-66       |
| 8. Table G-FB-CR-3 Crop Budget for Farm Analysis Non-glutinous Rice W                                                                                                       |            |
| 9. Table G-FB-CR-4 Crop Budget for Farm Analysis Non-glutinous Rice W                                                                                                       |            |
| 10. Table G-FB-CR-5 Crop Budget for Farm Analysis Cassava W/O                                                                                                               |            |
| 11. Table G-FB-CR-6 Crop Budget for Farm Analysis Cassava W/                                                                                                                | G-68       |
| 12. Table G-FB-CR-7 Crop Budget for Farm Analysis Sugarcane                                                                                                                 | G-69       |
| 13. Table G-FB-CR-8 Crop Budget for Farm Analysis Soybean                                                                                                                   |            |
| 14. Table G-FB-CR-9 Crop Budget for Farm Analysis Groundnuts                                                                                                                |            |
| 15. Table G-FB-CR-10 Crop Budget for Farm Analysis Stringbean                                                                                                               | G-70       |
| 16. Table G-FB-CR-11 Crop Budget for Farm Analysis Chilli                                                                                                                   |            |
| 17. Table G-FB-CR-12 Crop Budget for Farm Analysis Eucalyptus (Annual)                                                                                                      | G-71       |
| 18. Table G-FB-CR-13 Crop Budget for Farm Analysis Papaya                                                                                                                   | G-72       |
| 19. Table G-FB-CR-14 Crop Budget for Farm Analysis Mango                                                                                                                    | G-73       |
| 20. Table G-FB-CR-15 Crop Budget for Farm Analysis Eucalyptus                                                                                                               |            |
| 21. Table G-FB-CR-16 Crop Budget for Farm Analysis Tilapia                                                                                                                  |            |
| 22. Table G-FB-CR-17 Crop Budget for Farm Analysis Beef Cattle                                                                                                              |            |
| 23. Table G-FB-CR-18 Crop Budget for Farm Analysis Chicken                                                                                                                  | G-74       |
| 24. Table G-FB-CF-1 Cash Flow Analysis Kohn Kean Lowland Type                                                                                                               | G-75       |
| 25. Table G-FB-CF-2 Cash Flow Analysis Kohn Kean Upland Type                                                                                                                |            |
| 26. Table G-FB-CF-3 Cash Flow Analysis Kohn Kean Mixed Type                                                                                                                 |            |
| 27. Table G-FB-CF-4 Cash Flow Analysis Mahasarakam Lowland Type                                                                                                             |            |
| 28. Table G-FB-CF-5 Cash Flow Analysis Mahasarakam Upland Type                                                                                                              |            |
| 29. Table G-FB-CF-6 Cash Flow Analysis Mahasarakam Mixed Type                                                                                                               |            |
| 30. Table G-FB-CF-7 Cash Flow Analysis Mukudahan Lowland Type                                                                                                               |            |
| 31. Table G-FB-CF-8 Cash Flow Analysis Mukudahan Upland Type                                                                                                                |            |
| 32. Table G-FB-CF-9 Cash Flow Analysis Sakohn Nakon Lowland Type.                                                                                                           |            |
| 33 Table G-FB-CF-10 Cash Flow Analysis Sakohn Nakon Upland Type                                                                                                             | G-84       |
| 34. Table G-FB-CF-11 Cash Flow Analysis 6000m <sup>3</sup> pond Type                                                                                                        | G-85       |