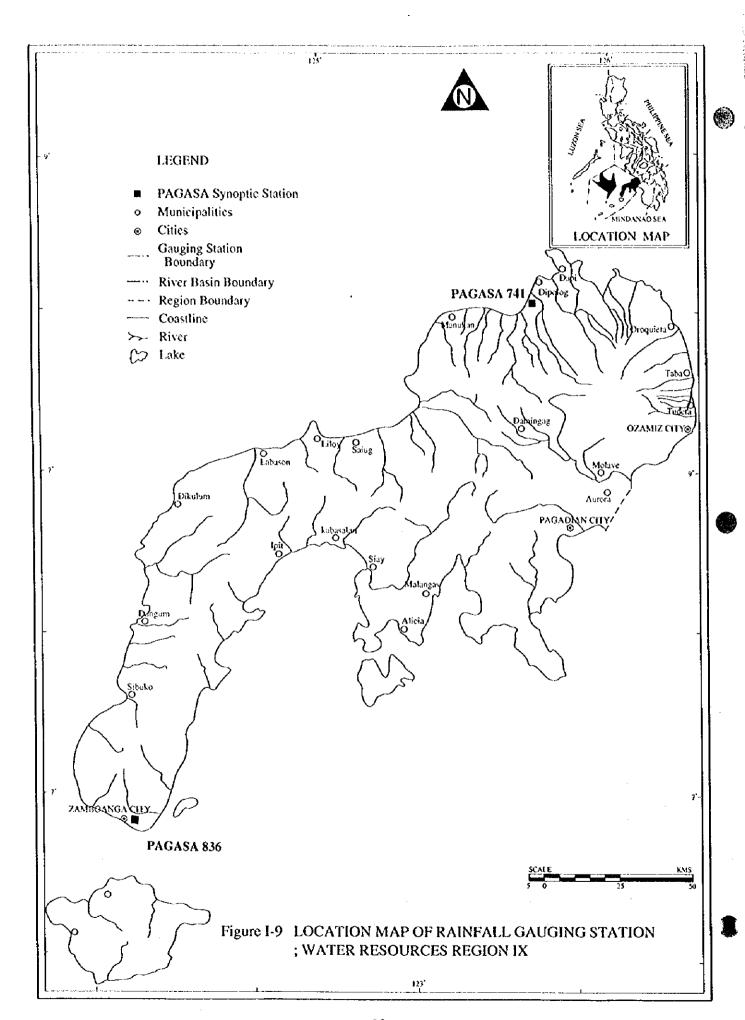

|------|----------------|
| - Period of Data Records | 1990     | ~ | 1994 | - LatestUpdate |
|                          | <u> </u> |   |      |                |

| - No.        | 102          | - Location    | TUMARAS        |
|--------------|--------------|---------------|----------------|
| - Data Owner | 2            | - Town        | KIBAWE         |
| - Station ID | M0053        | - Province    | BUKIDNON       |
| - Latitude   | N 7° 28' 23" | - Longitude   | E 125° 1' 50"  |
| - Elevation  | 150.0 m      | - Water Resou | rces Region 12 |

| - Period of Data Records | 1992 | ~ | 1994 | - LatestUpdate | 12/20/97 |
|--------------------------|------|---|------|----------------|----------|
|                          |      |   |      | L              |          |



























# RAINFALL DATA

2. MONTHLY RAINFALL DATA



#### MONTHLY RAINFALL TABLE

STATION NAME : POBLACION, KALILANGAN, BUKIDNON

PERIOD OF TARGET YEARS : 1990 to 1994

#### TOTAL MONTHLY PAINFALL, IN MILI METER

| YEAR | JAN  | FEB   | MAR   | APR   | MAY   | JUN   | JUL   | AUG         | SEP    | ост    | NOV    | DEC   | ANNUAL |
|------|------|-------|-------|-------|-------|-------|-------|-------------|--------|--------|--------|-------|--------|
| 1990 |      |       |       | ļ     | ,     |       |       |             | 398 8  | 4548   | 325 4  | 42 2  |        |
| 1991 | 78 8 | 287   | 730   | 148.4 | 308.5 | 295 B | 269 1 | 182 8       | 1103   | 250 4  | 152 \$ | 66 3  | 1965 2 |
| 1992 | 124  | 2.6   | 63    | 446   | 238 3 | 255 4 | 2777  | 75 <b>a</b> | 157 8  | 200 4  | 204.2