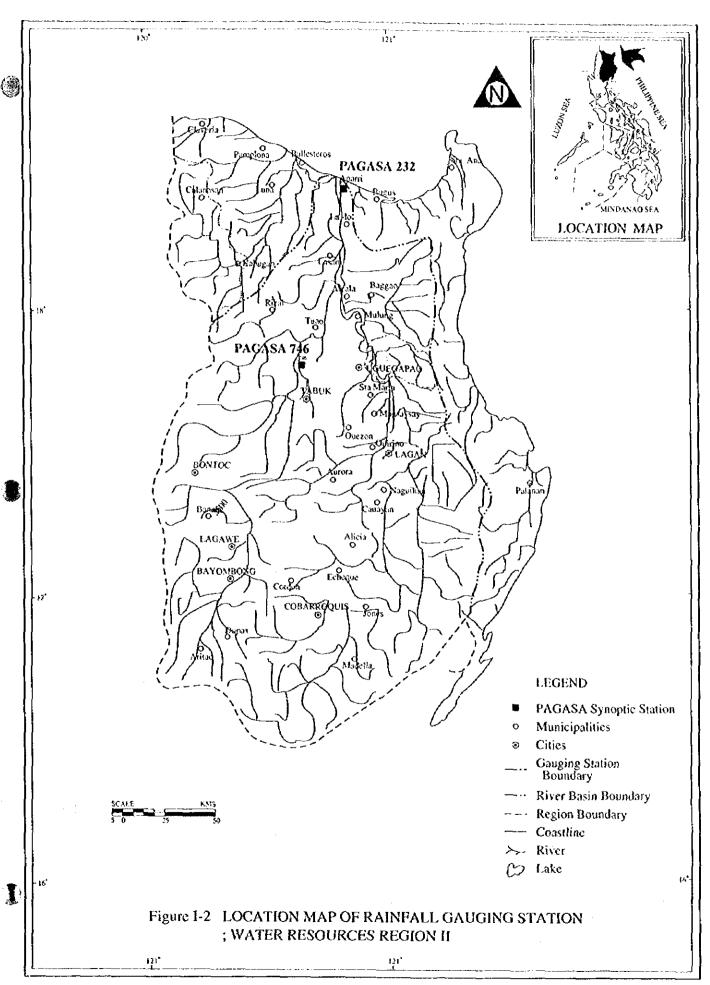

---|----------|---|------|----------------|
| - Period of Data Records | 1990     | ~ | 1994 | - LatestUpdate |
|                          | <u> </u> |   |      |                |

| - No.        | 102          | - Location    | TUMARAS        |
|--------------|--------------|---------------|----------------|
| - Data Owner | 2            | - Town        | KIBAWE         |
| - Station ID | M0053        | - Province    | BUKIDNON       |
| - Latitude   | N 7° 28' 23" | - Longitude   | E 125° 1' 50"  |
| - Elevation  | 150.0 m      | - Water Resou | rces Region 12 |

| - Period of Data Records | 1992 | ~ | 1994 | - LatestUpdate | 12/20/97 |
|--------------------------|------|---|------|----------------|----------|
|                          |      |   |      | L              |          |



























# RAINFALL DATA

2. MONTHLY RAINFALL DATA



#### MONTHLY RAINFALL TABLE

STATION NAME : POBLACION, KALILANGAN, BUKIDNON

PERIOD OF TARGET YEARS : 1990 to 1994

#### TOTAL MONTHLY PAINFALL, IN MILI METER

| YEAR | JAN  | FEB   | MAR   | APR   | MAY   | JUN   | JUL   | AUG         | SEP    | ост    | NOV    | DEC   | ANNUAL |
|------|------|-------|-------|-------|-------|-------|-------|-------------|--------|--------|--------|-------|--------|
| 1990 |      |       |       | ļ     | ,     |       |       |             | 398 8  | 4548   | 325 4  | 42 2  |        |
| 1991 | 78 8 | 287   | 730   | 148.4 | 308.5 | 295 B | 269 1 | 182 8       | 1103   | 250 4  | 152 \$ | 66 3  | 1965 2 |
| 1992 | 124  | 2.6   | 63    | 446   | 238 3 | 255 4 | 2777  | 75 <b>a</b> | 157 8