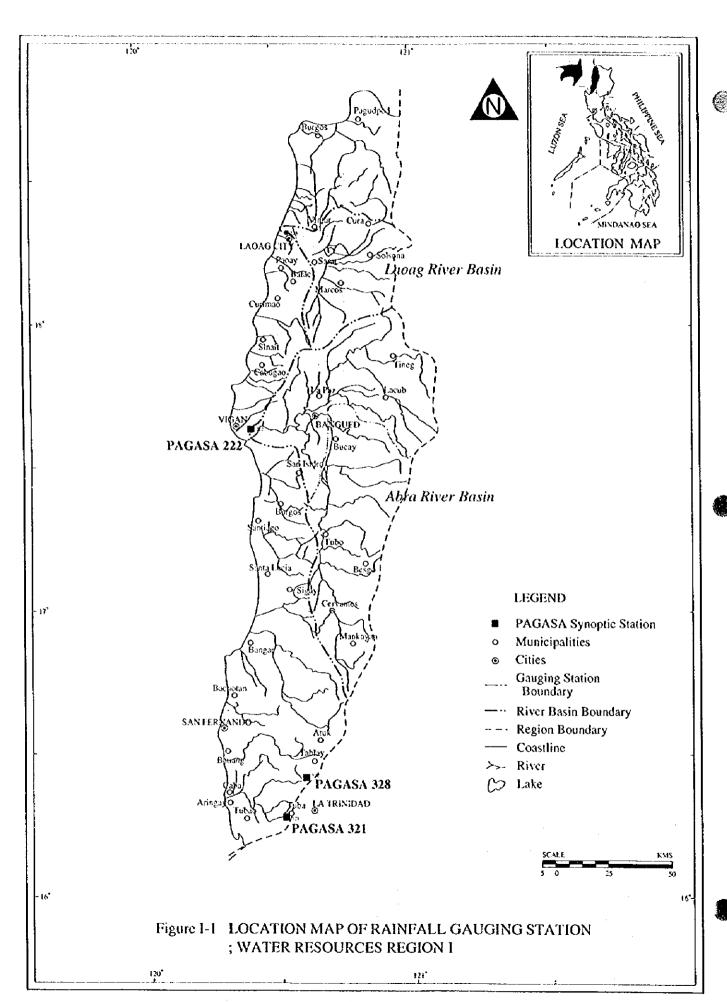

-----|----------|---|------|----------------|
| - Period of Data Records | 1990     | ~ | 1994 | - LatestUpdate |
|                          | <u> </u> |   |      |                |

| - No.        | 102          | - Location    | TUMARAS        |
|--------------|--------------|---------------|----------------|
| - Data Owner | 2            | - Town        | KIBAWE         |
| - Station ID | M0053        | - Province    | BUKIDNON       |
| - Latitude   | N 7° 28' 23" | - Longitude   | E 125° 1' 50"  |
| - Elevation  | 150.0 m      | - Water Resou | rces Region 12 |

| - Period of Data Records | 1992 | ~ | 1994 | - LatestUpdate | 12/20/97 |
|--------------------------|------|---|------|----------------|----------|
|                          |      |   |      | L              |          |



























# RAINFALL DATA

2. MONTHLY RAINFALL DATA



#### MONTHLY RAINFALL TABLE

STATION NAME : POBLACION, KALILANGAN, BUKIDNON

PERIOD OF TARGET YEARS : 1990 to 1994

#### TOTAL MONTHLY PAINFALL, IN MILI METER

| YEAR | JAN  | FEB   | MAR   | APR   | MAY   | JUN   | JUL   | AUG         | SEP    | ост    | NOV    | DEC   | ANNUAL |
|------|------|-------|-------|-------|-------|-------|-------|-------------|--------|--------|--------|-------|--------|
| 1990 |      |       |       | ļ     | ,     |       |       |             | 398 8  | 4548   | 325 4  | 42 2  |        |
| 1991 | 78 8 | 287   | 730   | 148.4 | 308.5 | 295 B | 269 1 | 182 8       | 1103   | 250 4  | 152 \$ | 66 3  | 1965 2 |
| 1992 | 124  | 2.6   | 63    | 446   | 238 3 | 255 4 | 2777  | 75 <b>a</b> | 157