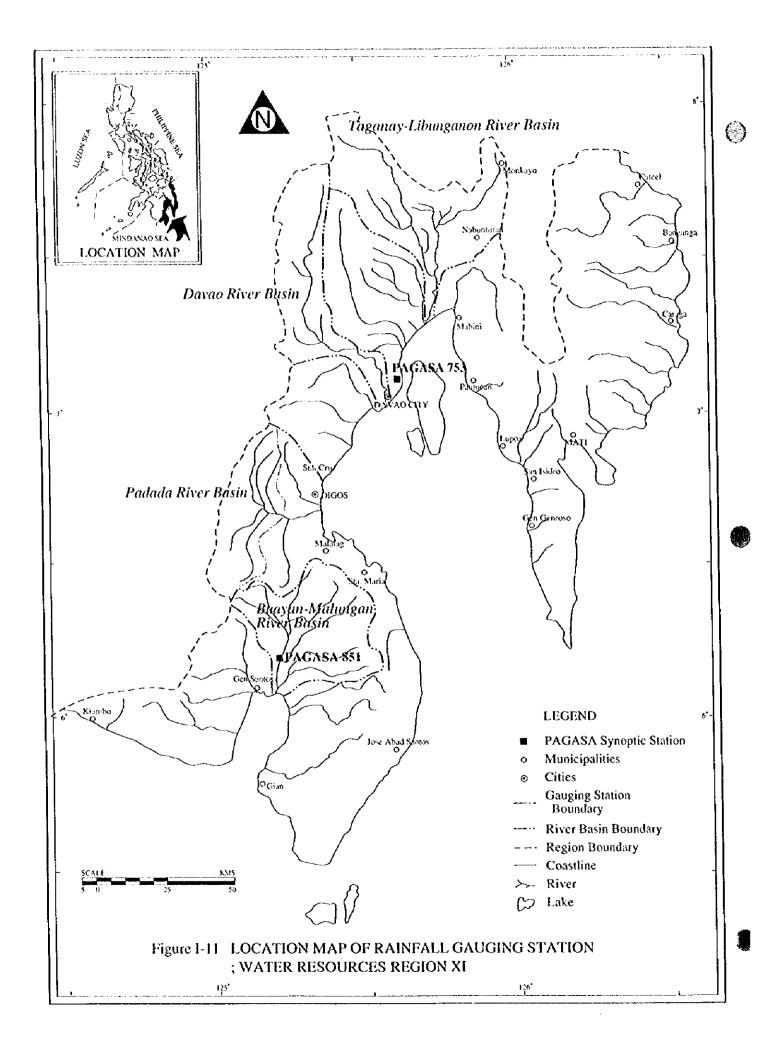

---|----------------|
| - Period of Data Records | 1990     | ~ | 1994 | - LatestUpdate |
|                          | <u> </u> |   |      |                |

| - No.        | 102          | - Location    | TUMARAS        |
|--------------|--------------|---------------|----------------|
| - Data Owner | 2            | - Town        | KIBAWE         |
| - Station ID | M0053        | - Province    | BUKIDNON       |
| - Latitude   | N 7° 28' 23" | - Longitude   | E 125° 1' 50"  |
| - Elevation  | 150.0 m      | - Water Resou | rces Region 12 |

| - Period of Data Records | 1992 | ~ | 1994 | - LatestUpdate | 12/20/97 |
|--------------------------|------|---|------|----------------|----------|
|                          |      |   |      | L              |          |



























# RAINFALL DATA

2. MONTHLY RAINFALL DATA



#### MONTHLY RAINFALL TABLE

STATION NAME : POBLACION, KALILANGAN, BUKIDNON

PERIOD OF TARGET YEARS : 1990 to 1994

#### TOTAL MONTHLY PAINFALL, IN MILI METER

| YEAR | JAN  | FEB   | MAR   | APR   | MAY   | JUN   | JUL   | AUG         | SEP    | ост    | NOV    | DEC   | ANNUAL |
|------|------|-------|-------|-------|-------|-------|-------|-------------|--------|--------|--------|-------|--------|
| 1990 |      |       |       | ļ     | ,     |       |       |             | 398 8  | 4548   | 325 4  | 42 2  |        |
| 1991 | 78 8 | 287   | 730   | 148.4 | 308.5 | 295 B | 269 1 | 182 8       | 1103   | 250 4  | 152 \$ | 66 3  | 1965 2 |
| 1992 | 124  | 2.6   | 63    | 446   | 238 3 | 255 4 | 2777  | 75 <b>a</b> | 157 8  | 200 4  | 204.2  |