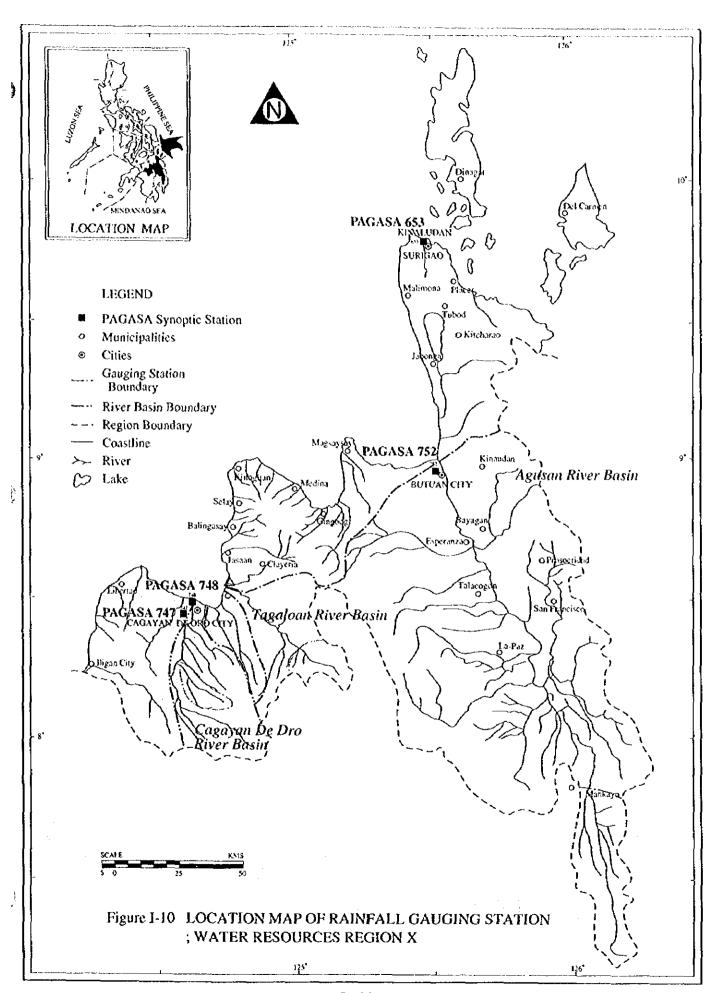

-----|----------------|
| - Period of Data Records | 1990     | ~ | 1994 | - LatestUpdate |
|                          | <u> </u> |   |      |                |

| - No.        | 102          | - Location    | TUMARAS        |
|--------------|--------------|---------------|----------------|
| - Data Owner | 2            | - Town        | KIBAWE         |
| - Station ID | M0053        | - Province    | BUKIDNON       |
| - Latitude   | N 7° 28' 23" | - Longitude   | E 125° 1' 50"  |
| - Elevation  | 150.0 m      | - Water Resou | rces Region 12 |

| - Period of Data Records | 1992 | ~ | 1994 | - LatestUpdate | 12/20/97 |
|--------------------------|------|---|------|----------------|----------|
|                          |      |   |      | L              |          |



























# RAINFALL DATA

2. MONTHLY RAINFALL DATA



#### MONTHLY RAINFALL TABLE

STATION NAME : POBLACION, KALILANGAN, BUKIDNON

PERIOD OF TARGET YEARS : 1990 to 1994

#### TOTAL MONTHLY PAINFALL, IN MILI METER

| YEAR | JAN  | FEB   | MAR   | APR   | MAY   | JUN   | JUL   | AUG         | SEP    | ост    | NOV    | DEC   | ANNUAL |
|------|------|-------|-------|-------|-------|-------|-------|-------------|--------|--------|--------|-------|--------|
| 1990 |      |       |       | ļ     | ,     |       |       |             | 398 8  | 4548   | 325 4  | 42 2  |        |
| 1991 | 78 8 | 287   | 730   | 148.4 | 308.5 | 295 B | 269 1 | 182 8       | 1103   | 250 4  | 152 \$ | 66 3  | 1965 2 |
| 1992 | 124  | 2.6   | 63    | 446   | 238 3 | 255 4 | 2777  | 75 <b>a</b> | 157 8  | 200 4  | 204.2