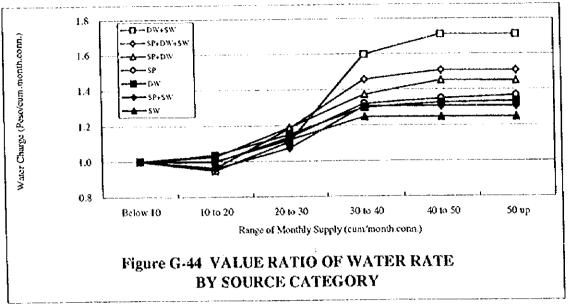

| 42.5  | 25%                              |
| Industrial            |             | 250 (10")                        | 444.50 (17"-1/2)              | 99.1 to                   | 255.2 | 35%                              |
| Irrigation            |             | 200 (8")                         | 374.65 (14"-3/4)              | 16.5 to                   | 42.5  | 40%                              |

Remarks; Municipal deepwell should be equipped with sanitary materials sealed & be designed to fix confined aquifer for domestic water use. Irrigation deepwell shall be utilized (pumped) by seasonal requirement. Various pump will be required for each type of deepwell such as submersible, self-priming, handpump, etc.

Figure G-32 TYPICAL DEEPWELL STRUCTURES















(1)

























































(8)















^ () .