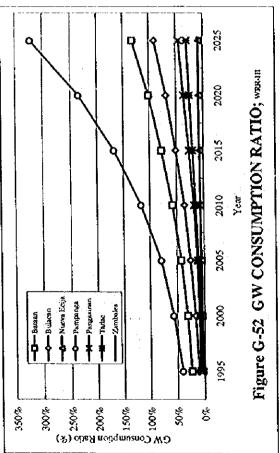

2.5  | 25%                              |
| Industrial            |             | 250 (10")                        | 444.50 (17"-1/2)              | 99.1 to                   | 255.2 | 35%                              |
| Irrigation            |             | 200 (8")                         | 374.65 (14"-3/4)              | 16.5 to                   | 42.5  | 40%                              |

Remarks; Municipal deepwell should be equipped with sanitary materials sealed & be designed to fix confined aquifer for domestic water use. Irrigation deepwell shall be utilized (pumped) by seasonal requirement. Various pump will be required for each type of deepwell such as submersible, self-priming, handpump, etc.

Figure G-32 TYPICAL DEEPWELL STRUCTURES















(1)

























































(8)















^ () .