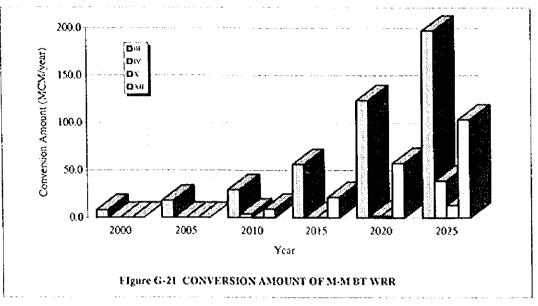

|                                                                   |                  |

()

Figure G-01 WORK SCHEDULE FOR THE GWRDPs



Figure G-02 WORKFLOW CHART FOR THE FIRST STAGE



()

G - 136



Figure G-04 AMOUNT RATIO OF SOURCE WRs (NWRB)



Figure G-05 AMOUNT RATIO OF USAGE WRs (NWRB)



Figure G-06 AMOUNT RATIO OF GW USAGE WRs (NWRB)











Figure G-10 AMOUNT RATIO OF MUNICIPAL WATER WRS



Figure G-11 AMOUNT RATIO OF MUNICIPAL WATER WRS (LWUA)



)













()

OF I-M BY MRB

























|                       |             | Diameter                         |                               | Depth or Length           |       |                                  |
|-----------------------|-------------|----------------------------------|-------------------------------|---------------------------|-------|----------------------------------|
| Water Supply Category |             | Well Casing<br>mm (in.) - size A | Borehole<br>mm (in.) - size B | Well String<br>m - size C |       | Well Screen<br>by Depth - size D |
| Municipal             | Level-III   | 250 (10")                        | 444.50 (17"-1/2)              | 103.3 to                  | 218.6 | 30%                              |
|                       | Level-II    | 150 (6")