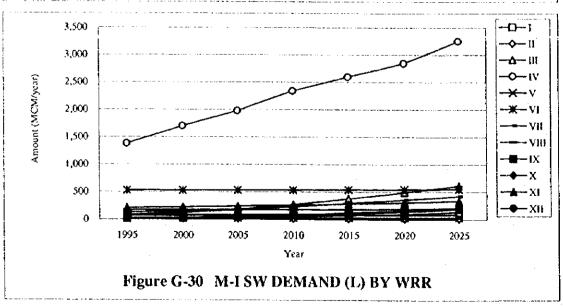

|                                                                   |                  |

()

Figure G-01 WORK SCHEDULE FOR THE GWRDPs



Figure G-02 WORKFLOW CHART FOR THE FIRST STAGE



()

G - 136



Figure G-04 AMOUNT RATIO OF SOURCE WRs (NWRB)



Figure G-05 AMOUNT RATIO OF USAGE WRs (NWRB)



Figure G-06 AMOUNT RATIO OF GW USAGE WRs (NWRB)











Figure G-10 AMOUNT RATIO OF MUNICIPAL WATER WRS



Figure G-11 AMOUNT RATIO OF MUNICIPAL WATER WRS (LWUA)



)













()

OF I-M BY MRB

























|                       |             | Diameter                         |                               | Depth or Length           |       |                                  |
|-----------------------|-------------|----------------------------------|-------------------------------|---------------------------|-------|----------------------------------|
| Water Supply Category |             | Well Casing<br>mm (in.) - size A | Borehole<br>mm (in.) - size B | Well String<br>m - size C |       | Well Screen<br>by Depth - size D |
| Municipal             | Level-III   | 250 (10")                        | 444.50 (17"-1/2)              | 103.3 to                  | 218.6 | 30%                              |
|                       | Level-II    | 150 (6")                         | 311.15