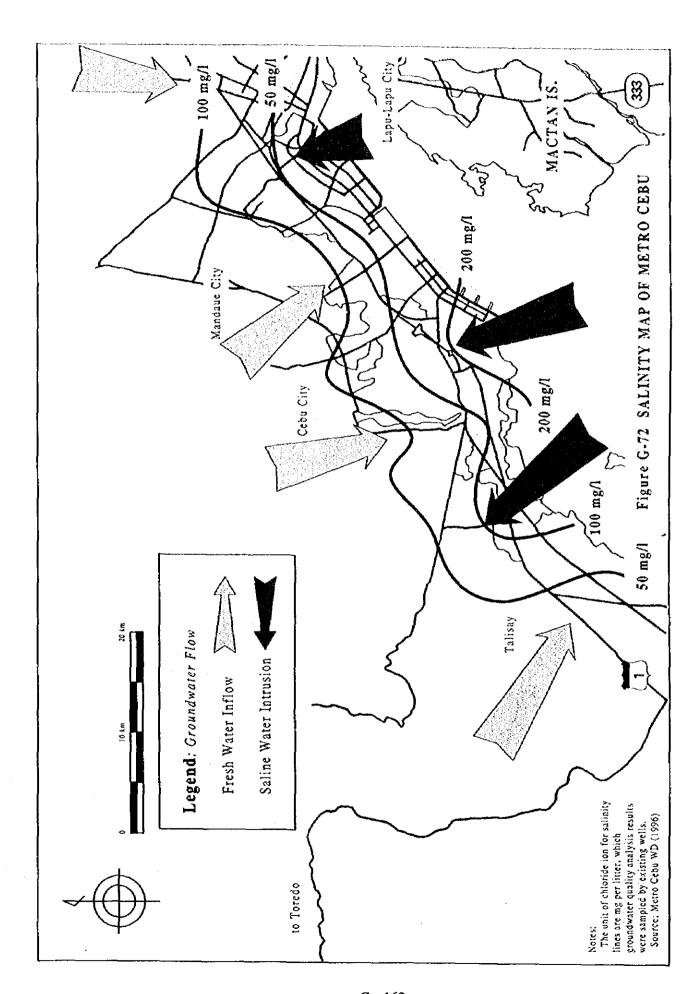

|
| Industrial            |             | 250 (10")                        | 444.50 (17"-1/2)              | 99.1 to                   | 255.2 | 35%                              |
| Irrigation            |             | 200 (8")                         | 374.65 (14"-3/4)              | 16.5 to                   | 42.5  | 40%                              |

Remarks; Municipal deepwell should be equipped with sanitary materials sealed & be designed to fix confined aquifer for domestic water use. Irrigation deepwell shall be utilized (pumped) by seasonal requirement. Various pump will be required for each type of deepwell such as submersible, self-priming, handpump, etc.

Figure G-32 TYPICAL DEEPWELL STRUCTURES















(1)

























































(8)















^ () .