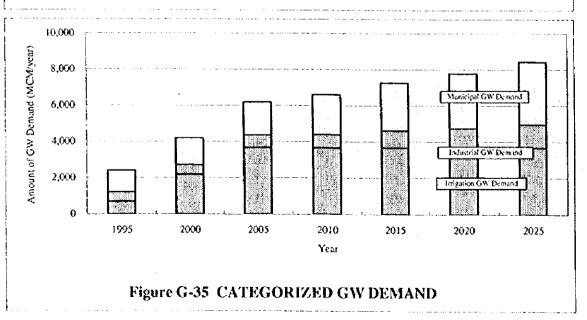

| 16.5 to                   | 42.5  | 25%                              |
| Industrial            |             | 250 (10")                        | 444.50 (17"-1/2)              | 99.1 to                   | 255.2 | 35%                              |
| Irrigation            |             | 200 (8")                         | 374.65 (14"-3/4)              | 16.5 to                   | 42.5  | 40%                              |

Remarks; Municipal deepwell should be equipped with sanitary materials sealed & be designed to fix confined aquifer for domestic water use. Irrigation deepwell shall be utilized (pumped) by seasonal requirement. Various pump will be required for each type of deepwell such as submersible, self-priming, handpump, etc.

Figure G-32 TYPICAL DEEPWELL STRUCTURES















(1)

























































(8)















^ () .