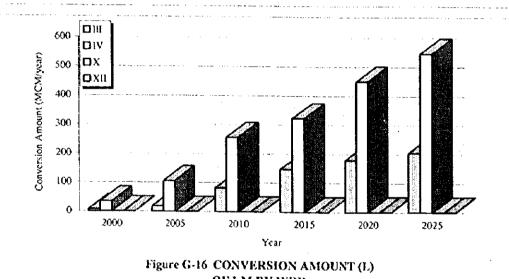

|                                                                   |                  |

()

Figure G-01 WORK SCHEDULE FOR THE GWRDPs



Figure G-02 WORKFLOW CHART FOR THE FIRST STAGE



()

G - 136



Figure G-04 AMOUNT RATIO OF SOURCE WRs (NWRB)



Figure G-05 AMOUNT RATIO OF USAGE WRs (NWRB)



Figure G-06 AMOUNT RATIO OF GW USAGE WRs (NWRB)











Figure G-10 AMOUNT RATIO OF MUNICIPAL WATER WRS



Figure G-11 AMOUNT RATIO OF MUNICIPAL WATER WRS (LWUA)



)













()

OF I-M BY MRB

























|                       |             | Diameter                         |                               | Depth or Length           |       |                                  |
|-----------------------|-------------|----------------------------------|-------------------------------|---------------------------|-------|----------------------------------|
| Water Supply Category |             | Well Casing<br>mm (in.) - size A | Borehole<br>mm (in.) - size B | Well String<br>m - size C |       | Well Screen<br>by Depth - size D |
| Municipal             | Level-III   | 250 (10")                        | 444.50 (17"-1/2)              | 103.3 to                  | 218.6 | 30%                              |
|                       | Level-II    |