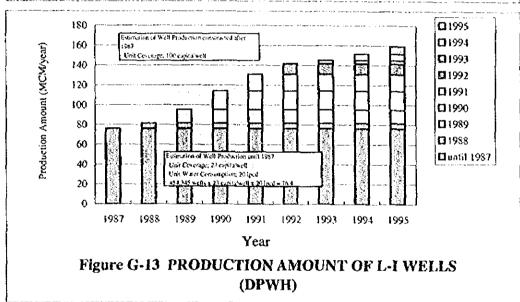

|                                                                   |                  |

()

Figure G-01 WORK SCHEDULE FOR THE GWRDPs



Figure G-02 WORKFLOW CHART FOR THE FIRST STAGE



()

G - 136



Figure G-04 AMOUNT RATIO OF SOURCE WRs (NWRB)



Figure G-05 AMOUNT RATIO OF USAGE WRs (NWRB)



Figure G-06 AMOUNT RATIO OF GW USAGE WRs (NWRB)











Figure G-10 AMOUNT RATIO OF MUNICIPAL WATER WRS



Figure G-11 AMOUNT RATIO OF MUNICIPAL WATER WRS (LWUA)



)













()

OF I-M BY MRB

























|                       |             | Diameter                         |                               | Depth or Length           |       |                                  |
|-----------------------|-------------|----------------------------------|-------------------------------|---------------------------|-------|----------------------------------|
| Water Supply Category |             | Well Casing<br>mm (in.) - size A | Borehole<br>mm (in.) - size B | Well String<br>m - size C |       | Well Screen<br>by Depth - size D |
| Municipal             | Level-III   | 250 (10")                        | 444.50 (17"-1/2)              | 103.3 to                  | 218.6 | 30%                              |
|                       | Level-I