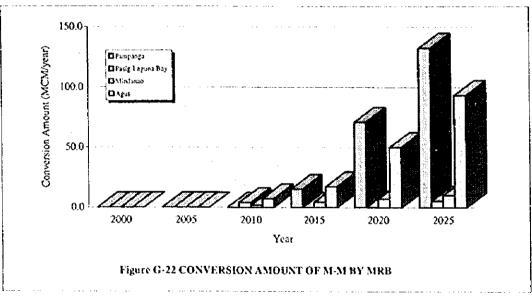

|                                                                   |                  |

()

Figure G-01 WORK SCHEDULE FOR THE GWRDPs



Figure G-02 WORKFLOW CHART FOR THE FIRST STAGE



()

G - 136



Figure G-04 AMOUNT RATIO OF SOURCE WRs (NWRB)



Figure G-05 AMOUNT RATIO OF USAGE WRs (NWRB)



Figure G-06 AMOUNT RATIO OF GW USAGE WRs (NWRB)











Figure G-10 AMOUNT RATIO OF MUNICIPAL WATER WRS



Figure G-11 AMOUNT RATIO OF MUNICIPAL WATER WRS (LWUA)



)













()

OF I-M BY MRB

























|                       |             | Diameter                         |                               | Depth or Length           |       |                                  |
|-----------------------|-------------|----------------------------------|-------------------------------|---------------------------|-------|----------------------------------|
| Water Supply Category |             | Well Casing<br>mm (in.) - size A | Borehole<br>mm (in.) - size B | Well String<br>m - size C |       | Well Screen<br>by Depth - size D |
| Municipal             | Level-III   | 250 (10")                        | 444.50 (17"-1/2)              | 103.3 to                  | 218.6 | 30%                              |
|                       | Level-II    | 150 (6")