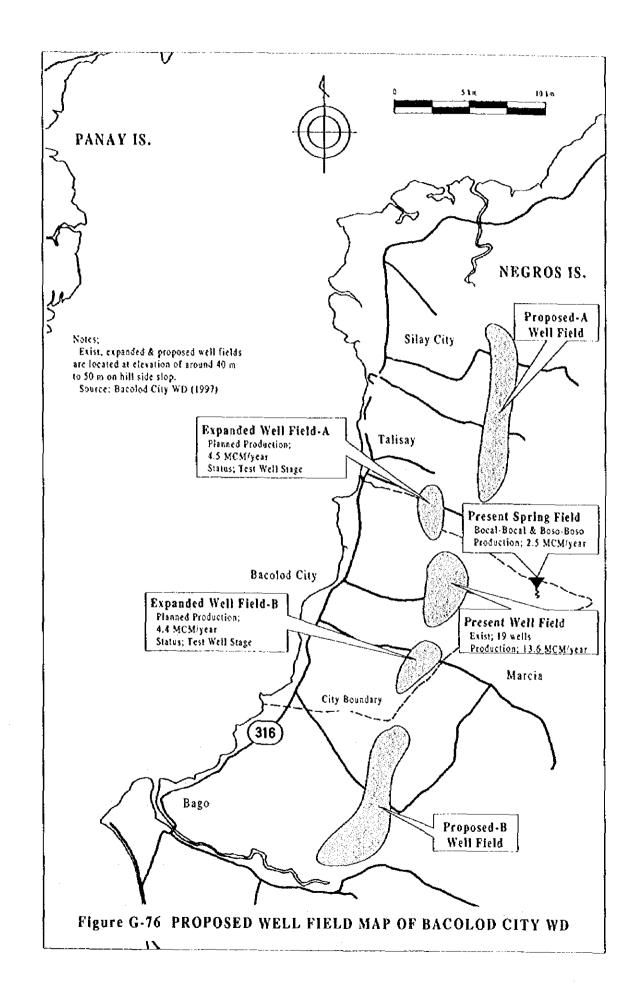

ustrial            |             | 250 (10")                        | 444.50 (17"-1/2)              | 99.1 to                   | 255.2 | 35%                              |
| Irrigation            |             | 200 (8")                         | 374.65 (14"-3/4)              | 16.5 to                   | 42.5  | 40%                              |

Remarks; Municipal deepwell should be equipped with sanitary materials sealed & be designed to fix confined aquifer for domestic water use. Irrigation deepwell shall be utilized (pumped) by seasonal requirement. Various pump will be required for each type of deepwell such as submersible, self-priming, handpump, etc.

Figure G-32 TYPICAL DEEPWELL STRUCTURES















(1)

























































(8)















^ () .