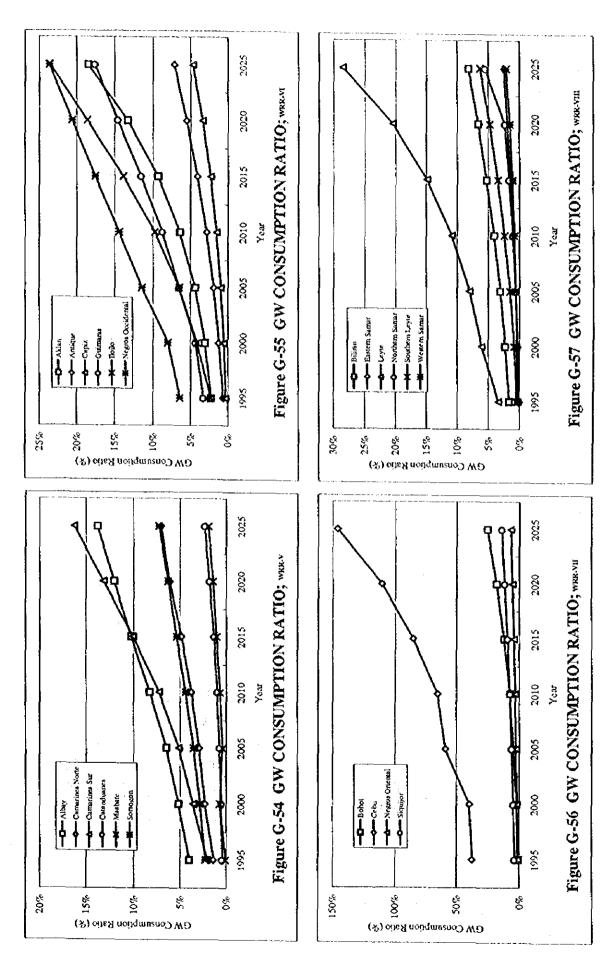

5  | 25%                              |
| Industrial            |             | 250 (10")                        | 444.50 (17"-1/2)              | 99.1 to                   | 255.2 | 35%                              |
| Irrigation            |             | 200 (8")                         | 374.65 (14"-3/4)              | 16.5 to                   | 42.5  | 40%                              |

Remarks; Municipal deepwell should be equipped with sanitary materials sealed & be designed to fix confined aquifer for domestic water use. Irrigation deepwell shall be utilized (pumped) by seasonal requirement. Various pump will be required for each type of deepwell such as submersible, self-priming, handpump, etc.

Figure G-32 TYPICAL DEEPWELL STRUCTURES















(1)

























































(8)















^ () .