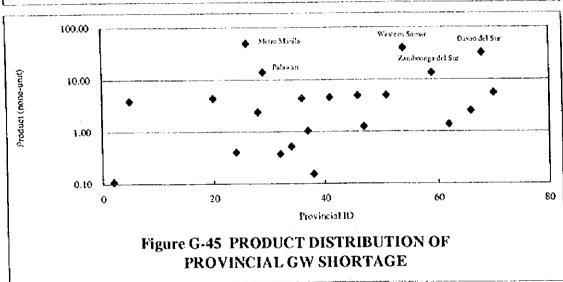

WD: Water District P/St.000; Population Served (unit:1,000) UWC: Unit Water Consumption

Table G-65 GW SHORTAGE FORECASTING BY PROVINCIAL BASIS

Presumptive Present GW Shortage by Level-III Water Supply Systems

| ī            |                               | Average Point            | /A Production  4      | product of 2<br>3 or more | coast; C                        | saline: S   | Shodage     |
|--------------|-------------------------------|--------------------------|-----------------------|---------------------------|---------------------------------|-------------|-------------|
| Ł            | I Abra                        | 1.00                     | 0.000                 | 3.01 more                 | inland; I                       | fresh, F    |             |
| 1            | 2 Renguet                     | 2.00                     | 5.45%                 | 0.11                      | i                               |             |             |
| i            | 3 Bocos Norte                 | 1.00                     | 0.00%                 | 0.00                      | ė                               | S           |             |
| ı            | 4 Hocos Sur                   | 1.00                     | 0.00%                 | 0.00                      | Č                               |             |             |
| <u> </u>     | 5 La Union                    | 1.20                     | 322.03%               | 3.86                      | Ċ                               | \$<br>\$    | Ø -         |
| 2            | 6 Batanes                     |                          | -                     |                           | C                               | 1           |             |
| 2            | 7 Cagayan                     | 1.00                     | 0.064                 | 0.00                      | č                               | Š           |             |
| 2            | 8 liugao                      | -                        | -                     | •                         | 1                               | -           |             |
| 2            | 9 Isabela                     | 1.00                     | 300 C                 | 0.00                      | C                               | F           |             |
| 2            | 10 Katinga-Apayao             | •                        |                       |                           | I .                             |             |             |
| 2            | 11 Mountain Province          | •                        | •                     |                           | 1                               |             |             |
| 2            | 12 Nueva Vizcaya              | •                        | •                     | -                         | 1                               |             |             |
| <u> </u>     | 13 Quirino                    | 1.00                     | 0.00%                 | 0.00                      |                                 |             |             |
| 3            | 14 Batano                     | 1.00                     | \$200.0               | 0.00                      | c                               | F           |             |
| 3            | 15 Bulacan                    | 1.00                     | 0.00%                 | 0.00                      | C                               | S           |             |
| 3            | 16 Noeva Ecija<br>17 Pampanga | 1.00                     | \$0.00°               | 0.00                      | t                               |             |             |
| 3            | 18 Pangasinan                 | 1.00<br>1.00             | F00.0                 | 0.00                      | Ç                               | S           |             |
| 3            | 19 Tarlac                     | 1.00                     | 0.009                 | 0.00                      | ç                               | S           |             |
| ,<br>3       | 20 Zambales                   | 1.40                     | \$700.0               | 0.00                      | 1                               | 4.2         |             |
| <del>-</del> | 21 Aurora                     | 1.00                     | 312.51%               | 4.38                      | <u> </u>                        | <u>\$</u>   | 6           |
| 4            | 22 Botangas                   | 1.00                     | 0.00%<br>0.00%        | 0.60                      | c                               | F           |             |
| 3            | 23 Cavite                     | 1.00                     |                       | 0.00                      | ç                               | E           |             |
| i            | 24 Laguna                     | 1.10                     | 0.00%<br>36.53%       | 0.00                      | C                               | S           |             |
| 4            | 25 Marinduque                 | 1.00                     | 30.33%<br>0.00%       | 0.40                      | (C)                             | S           |             |
| 4            | 26 Metro Manila               | 3.00                     | L 0.034               | 0.00                      | C                               | f           | ~           |
| 4            | 27 Occidental Mindoro         | 1.00                     | 0.00%                 | 50.00<br>0.00             | c<br>c                          | <b>S</b>    | . 0         |
| 4            | 28 Oriental Mondoro           | 3.7\$                    | 137.05%               | 2.40                      | C                               | t C         |             |
| 4            | 29 Palawan                    | 1.67                     | 839.65%               | 13.92                     | Ċ                               | f<br>S      |             |
| 4            | 30 Quezon                     | 1.54                     | 5.519                 | 0.08                      | č                               | \$          | . 0         |
| 4            | 31 Rizal                      | 1.00                     | 0.00%                 | 0.00                      | è                               | ş<br>F      |             |
| 4            | 32 Romblon                    | 2.00                     | 18.70%                | 0.37                      | ċ                               | F           |             |
| 5            | 33 Albay                      | 1.00                     | 0.00%                 | 0.00                      | <del>c</del>                    |             |             |
| 5            | 34 Camarines None             | 1.67                     | 31,12%                | 0.52                      | č                               | F           |             |
| 5            | 35 Camarines Sur              | 1.00                     | 0.00%                 | 0.00                      | č                               | ė.          |             |
| 5            | 36 Catanduanes                | 2.00                     | 219.41%               | 4.39                      | č                               | r           | . 0         |
| 5            | 37 Masbate                    | 1.67                     | 62.73%                | 1.05                      | č                               | s           |             |
| 5            | 38 Sorsogon                   | 1.14                     | 13.53%                | 0.55                      | č                               | F           |             |
| 6            | 39 Aklan                      | 1.00                     | 0.00%                 | 0.00                      | C                               | F           |             |
| 6            | 40 Antique                    | 1.00                     | 9.00%                 | 0.00                      | č                               | F           |             |
| 6            | 41 Capiz                      | 1.60                     | 285,54%               | 4.57                      | c                               | S           | <b>(c)</b>  |
| 6            | 42 Cuimans                    | 1.00                     | 0.00%                 | 0.00                      | C                               | F           |             |
| 6            | 43 flosio                     | 1.38                     | 2.06%                 | 0.03                      | C                               | S           |             |
| 6            | 44 Negros Occidental          | 1.00                     | 0.00%                 | 0.00                      | <u>c</u>                        | F           |             |
| 7            | 45 Bohel                      | 1.00                     | \$00.0                | 0.00                      | c                               | F           |             |
| 7            | 46 Cebu                       | 1.11                     | 441.29%               | 4.90                      | $\cdot$ $\cdot$ $\cdot$ $\cdot$ | S           | · Ø         |
| 7<br>7       | 47 Negros Oriental            | 1.40                     | 89.279                | 1.25                      | C                               | F           |             |
| 3            | 48 Siguijor<br>49 Bibiran     | 1.00                     | 0.003                 | 0.00                      | <u> </u>                        | F           |             |
| 8            | 50 Eastern Samor              | 1.00                     | 4.000                 | 0.00                      | C                               | F           |             |
| 8            | 51 Leyte                      | 1.00                     | 0.003                 | 0.00                      | <u>C</u>                        | F           | _           |
| 8            | 52 Northern Samar             | 1.00                     | 352.06%               | 4.99                      | C                               | S           | 0           |
| 8            | 53 Southern Legge             | £.00                     | 0.00%                 | 0.00                      | Ç                               | F           |             |
| 8            | 54 Western Samor              | 3.00                     | 0.00%                 | 0.00                      | Ç                               | Ę           |             |
| 9            | 55 Basilan                    | 1.00                     | 1329.50%<br>0.00%     | 39.89                     | <u> </u>                        | F           | <u> </u>    |
| á            | 56 Sulu                       | 1.00                     | 0.00%                 | 0.00                      | c c                             | f           |             |
| 9            | 57 Tawi-Tawi                  | 1.00                     | 0.00%                 | 0.00                      | C                               | F           |             |
| ģ            | 58 Zamboanga del Norte        | 1.38                     | 7.52%                 | 0.00<br>0.10              | e<br>e                          | F           |             |
| ŝ            | 59 Zaniboanga del Sur         | 1.40                     | 958.37%               | 0.10<br>13.42             | C<br>C                          | L L F       | <i>1</i>    |
| 10           | 60 Agusan del Norte           | 1.00                     | 0.00%                 | 0.00                      | <u>C</u>                        | <u> </u>    | <u> </u>    |
| 10           | 61 Agusan del Sur             | 1.00                     | 0.00%                 | 0.00                      | ì                               | r           |             |
| 10           | 62 Bukidnon                   | 1.83                     | 74.84%                | 1.37                      | ;                               |             |             |
| 10           | 63 Camiguin                   | 1.00                     | 0.00%                 | 0.00                      | Ç                               | F           |             |
| 10           | 64 Misamis Occidental         | 1.00                     | 0.00%                 | 0.60                      | è                               | F           |             |
| 0            | 65 Misamis Oriental           | 1.60                     | 0.00%                 | 0.00                      | ċ                               | F.          |             |
| 10           | 66 Surigao del None           | 1.50                     | 166.96%               | 2.50                      | Ċ                               | F<br>F      |             |
| 11           | 67 Davao del None             | 1.00                     | 0.004                 | 0.00                      | <del>- c</del> -                |             |             |
| 11           | 68 Davao del Sur              | 1.20                     | 2722.75%              | 32.61                     | e è                             | \$          | . 6         |
| 11           | 69 Davao Oriental             | 1.00                     | 0.00%                 | 0.00                      | č                               | F           | 14          |
| 11           | 70 Surigao del Sur            | 2,13                     | 261.95%               | \$ 57                     | c ·                             | 7           | 6           |
| 12           | 71 Lanco del Norte            | 1.00                     | 0.00%                 | 0.00                      | <del></del> č                   | <del></del> | <del></del> |
| 12           | 72 Lanco del Sur              | 1.60                     | 0.00%                 | 0.00                      | c c                             | F           |             |
| 12           | 73 Maguindanao                | Lôg                      | 0.00%                 | 0.00                      | č                               | F           |             |
| 12           | 74 North Cotabato             | 1.00                     | 0.00%                 | 0.00                      | ì                               | •           |             |
| 12           | 75 Sarangani                  | 1.00                     | 0.00%                 | 0.00                      | ċ                               | F           |             |
| 12           | 76 South Cotabato             | 1.00                     | 0.00%                 | 0.00                      | č                               | r<br>F      |             |
| 12           | 77 Sultan Kudurat             | 1.00                     | 0.00%                 | 0.00                      | C                               | E           |             |
| age Point    |                               | zed into A as GW only. B | as SW ordy. Clas GW   | SSW & Das SW-C            | W by production b               | anis.       |             |
| ake i opie   | 28 . D. C                     | . 16 . 4 36 . 6 36 . 6   | & 4 for B respectivel | 45 D 513                  | ay paradection by               |             |             |
| age r oan    | THE LOWIZ OF GREW ATTENT      | C 1 10FA, 2 10FC. 3 10HD | OF A LALD RELIEFERED  |                           |                                 |             |             |