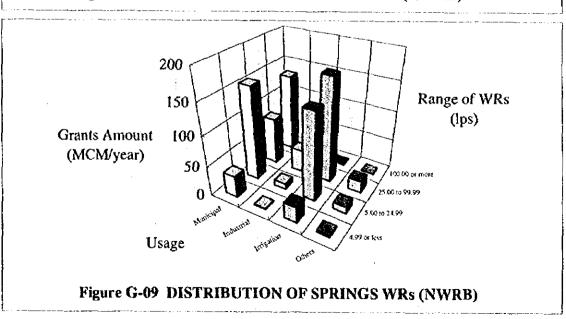

|                                                                   |                  |

()

Figure G-01 WORK SCHEDULE FOR THE GWRDPs



Figure G-02 WORKFLOW CHART FOR THE FIRST STAGE



()

G - 136



Figure G-04 AMOUNT RATIO OF SOURCE WRs (NWRB)



Figure G-05 AMOUNT RATIO OF USAGE WRs (NWRB)



Figure G-06 AMOUNT RATIO OF GW USAGE WRs (NWRB)











Figure G-10 AMOUNT RATIO OF MUNICIPAL WATER WRS



Figure G-11 AMOUNT RATIO OF MUNICIPAL WATER WRS (LWUA)



)













()

OF I-M BY MRB

























|                       |             | Diameter                         |                               | Depth or Length           |       |                                  |
|-----------------------|-------------|----------------------------------|-------------------------------|---------------------------|-------|----------------------------------|
| Water Supply Category |             | Well Casing<br>mm (in.) - size A | Borehole<br>mm (in.) - size B | Well String<br>m - size C |       | Well Screen<br>by Depth - size D |
| Municipal             | Level-III   | 250 (10")                        | 444.50 (17"-1/2)