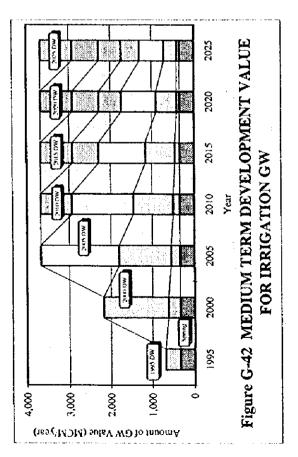

|        | ~       | KKICA HON GWKDY | Z M O N O | 7       | אינות   | anit; Million Peso |
|--------|---------|-----------------|-----------|---------|---------|--------------------|
| WRR    | 2000    | 2005            | 2010      | 2015    | 2020    | 2025               |
| <br> - | 386.5   | 465.1           | 172.6     | 177.3   | 177.0   | 0.181              |
| Ħ      | 912.4   | 1,098.4         | 403.2     | 413.6   | 413.2   | 424.8              |
| Ξ      | 451,4   | 541.4           | 219.0     | 224.8   | 224.8   | 220.2              |
| ۱۸     | 123.9   | 148.9           | 58.1      | 59.7    | 59.7    | 59.2               |
| >      | 189.3   | 227.5           | 86.7      | 0.68    | 89.0    | 89.4               |
| 5      | 82.1    | 8.76            | 46.5      | 47.9    | 47.2    | 43.1               |
| VII    | 1.61    | 22.9            | 8.6       | 8.6     | 8.6     | 9.3                |
| VIII   | 37.8    | 45.4            | 17.1      | 17.6    | 17.6    | 17.6               |
| ×      | 32.6    | 38.9            | 17.0      | 17.5    | 17.5    | 16.5               |
| ×      | 120.6   | 145.1           | 57.2      | 8.88    | 58.3    | 58.3               |
| ×      | 24.3    | 28.8            | 11.3      | 9.11    | 6.11    | 11.3               |
| XII    | 520.1   | 625.1           | 241.4     | 247.6   | 247.1   | 247.6              |
| ation  | 2.900.1 | 3.485.2         | 1.340.0   | 1.375.5 | 1.373.0 | 1.378.4            |