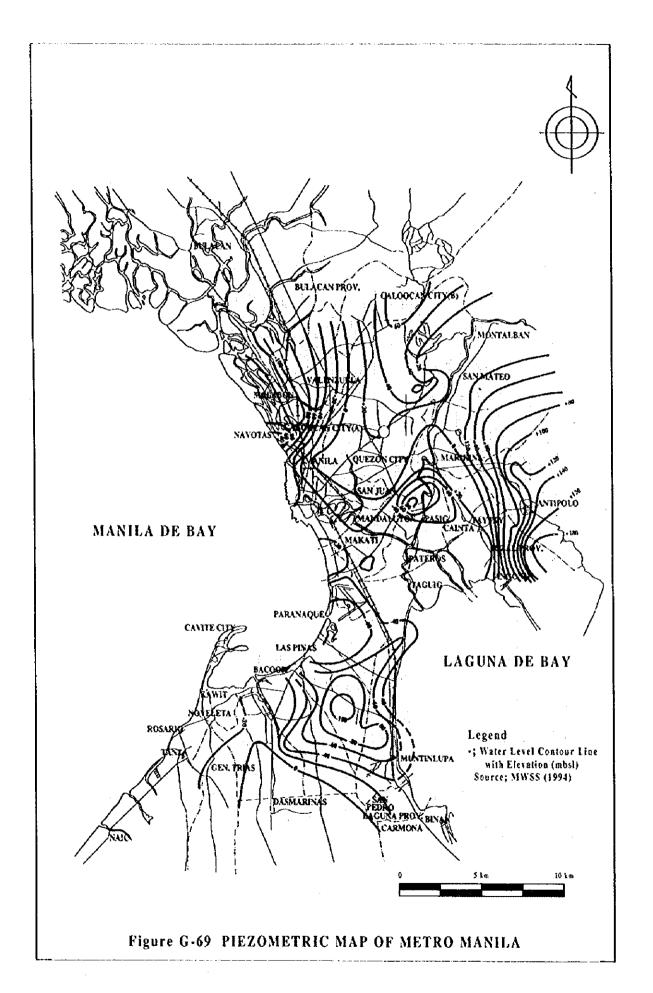

|
| Industrial            |             | 250 (10")                        | 444.50 (17"-1/2)              | 99.1 to                   | 255.2 | 35%                              |
| Irrigation            |             | 200 (8")                         | 374.65 (14"-3/4)              | 16.5 to                   | 42.5  | 40%                              |

Remarks; Municipal deepwell should be equipped with sanitary materials sealed & be designed to fix confined aquifer for domestic water use. Irrigation deepwell shall be utilized (pumped) by seasonal requirement. Various pump will be required for each type of deepwell such as submersible, self-priming, handpump, etc.

Figure G-32 TYPICAL DEEPWELL STRUCTURES















(1)

























































(8)















^ () .