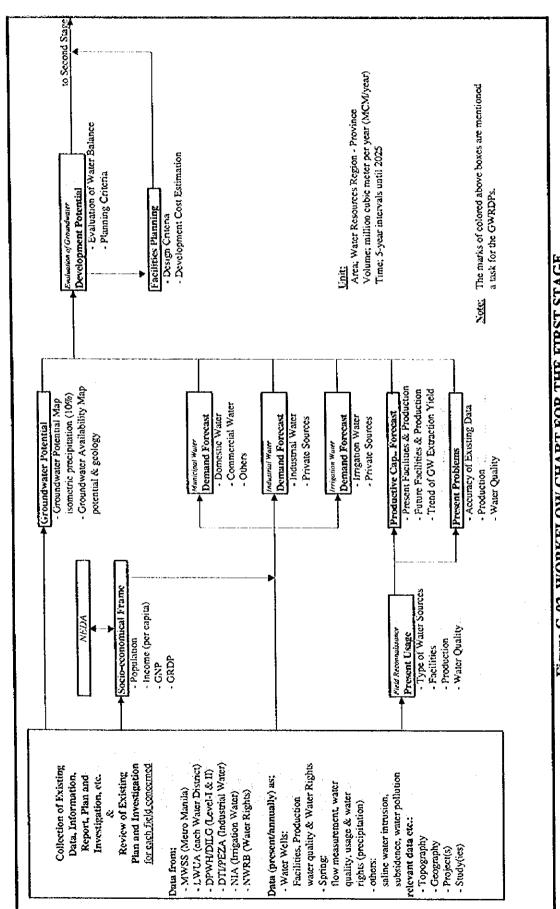

|                                                                   |                  |

()

Figure G-01 WORK SCHEDULE FOR THE GWRDPs



Figure G-02 WORKFLOW CHART FOR THE FIRST STAGE



()

G - 136



Figure G-04 AMOUNT RATIO OF SOURCE WRs (NWRB)



Figure G-05 AMOUNT RATIO OF USAGE WRs (NWRB)



Figure G-06 AMOUNT RATIO OF GW USAGE WRs (NWRB)











Figure G-10 AMOUNT RATIO OF MUNICIPAL WATER WRS



Figure G-11 AMOUNT RATIO OF MUNICIPAL WATER WRS (LWUA)



)













()

OF I-M BY MRB

























|                       |             | Diameter                         |                               | Depth or Length           |       |                                  |
|-----------------------|-------------|----------------------------------|-------------------------------|---------------------------|-------|----------------------------------|
| Water Supply Category |             | Well Casing<br