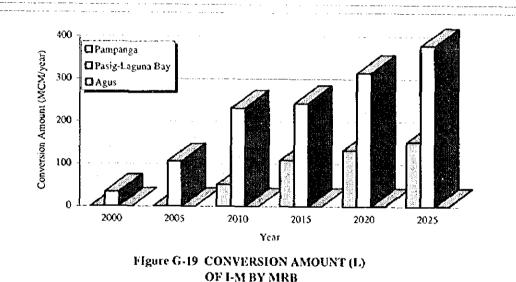

|                                                                   |                  |

()

Figure G-01 WORK SCHEDULE FOR THE GWRDPs



Figure G-02 WORKFLOW CHART FOR THE FIRST STAGE



()

G - 136



Figure G-04 AMOUNT RATIO OF SOURCE WRs (NWRB)



Figure G-05 AMOUNT RATIO OF USAGE WRs (NWRB)



Figure G-06 AMOUNT RATIO OF GW USAGE WRs (NWRB)











Figure G-10 AMOUNT RATIO OF MUNICIPAL WATER WRS



Figure G-11 AMOUNT RATIO OF MUNICIPAL WATER WRS (LWUA)



)













()

OF I-M BY MRB

























|                       |             | Diameter                         |                               | Depth or Length           |       |                                  |
|-----------------------|-------------|----------------------------------|-------------------------------|---------------------------|-------|----------------------------------|
| Water Supply Category |             | Well Casing<br>mm (in.) - size A | Borehole<br>mm (in.) - size B | Well String<br>m - size C |       | Well Screen<br>by Depth - size D |
| Municipal             | Level-III   | 250 (10")                        | 444.50 (17"-1/2)              | 103.3 to                  | 218.6 | 30%                              |
|                       | Level-II    | 150 (6")