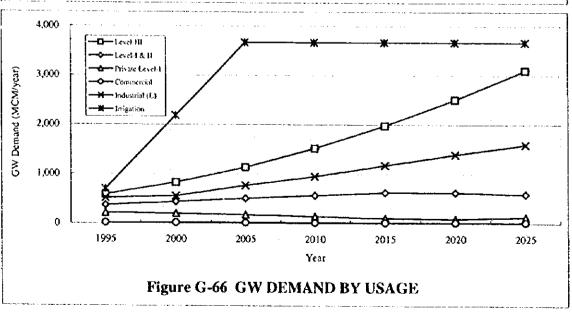

WD: Water District P/St.000; Population Served (unit:1,000) UWC: Unit Water Consumption

Table G-65 GW SHORTAGE FORECASTING BY PROVINCIAL BASIS

Presumptive Present GW Shortage by Level-III Water Supply Systems