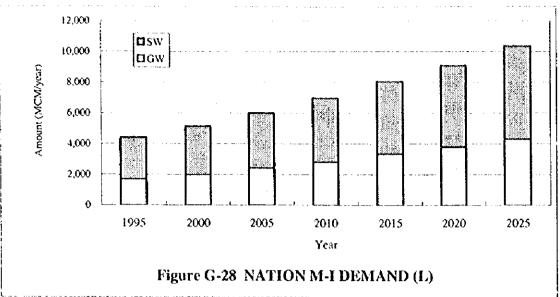

|                                                                   |                  |

()

Figure G-01 WORK SCHEDULE FOR THE GWRDPs



Figure G-02 WORKFLOW CHART FOR THE FIRST STAGE



()

G - 136



Figure G-04 AMOUNT RATIO OF SOURCE WRs (NWRB)



Figure G-05 AMOUNT RATIO OF USAGE WRs (NWRB)



Figure G-06 AMOUNT RATIO OF GW USAGE WRs (NWRB)











Figure G-10 AMOUNT RATIO OF MUNICIPAL WATER WRS



Figure G-11 AMOUNT RATIO OF MUNICIPAL WATER WRS (LWUA)



)













()

OF I-M BY MRB

























|                       |             | Diameter                         |                               | Depth or Length           |       |                                  |
|-----------------------|-------------|----------------------------------|-------------------------------|---------------------------|-------|----------------------------------|
| Water Supply Category |             | Well Casing<br>mm (in.) - size A | Borehole<br>mm (in.) - size B | Well String<br>m - size C |       | Well Screen<br>by Depth - size D |
| Municipal             | Level-III   | 250 (10")                        | 444.50 (17"-1/2)              | 103.3 to                  | 218.6 | 30%                              |
|                       | Level-II    | 150 (6")                         | 311