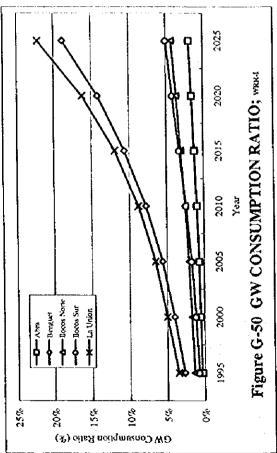

42.5  | 25%                              |
| Industrial            |             | 250 (10")                        | 444.50 (17"-1/2)              | 99.1 to                   | 255.2 | 35%                              |
| Irrigation            |             | 200 (8")                         | 374.65 (14"-3/4)              | 16.5 to                   | 42.5  | 40%                              |

Remarks; Municipal deepwell should be equipped with sanitary materials sealed & be designed to fix confined aquifer for domestic water use. Irrigation deepwell shall be utilized (pumped) by seasonal requirement. Various pump will be required for each type of deepwell such as submersible, self-priming, handpump, etc.

Figure G-32 TYPICAL DEEPWELL STRUCTURES















(1)

























































(8)















^ () .