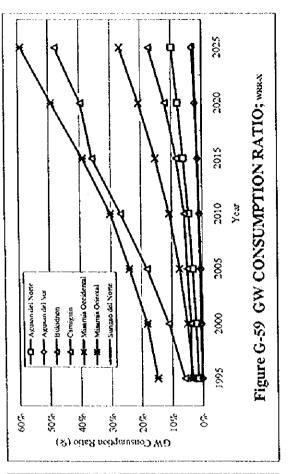

WD: Water District P/St.000; Population Served (unit:1,000) UWC: Unit Water Consumption

Table G-65 GW SHORTAGE FORECASTING BY PROVINCIAL BASIS

Presumptive Present GW Shortage by Level-III Water Supply Systems

| ī            |                               | Average Point            | /A Production  4      | product of 2<br>3 or more | coast; C                        | saline: S   | Shodage     |
|--------------|-------------------------------|--------------------------|-----------------------|---------------------------|---------------------------------|-------------|-------------|
| Ł            | I Abra                        | 1.00                     | 0.000                 | 3.01 more                 | inland; I                       | fresh, F    |             |
| 1            | 2 Renguet                     | 2.00                     | 5.45%                 | 0.11                      | i                               |             |             |
| i            | 3 Bocos Norte                 | 1.00                     | 0.00%                 | 0.00                      | ė                               | S           |             |
| ı            | 4 Hocos Sur                   | 1.00                     | 0.00%                 | 0.00                      | Č                               |             |             |
| <u> </u>     | 5 La Union                    | 1.20                     | 322.03%               | 3.86                      | Ċ                               | \$<br>\$    | Ø -         |
| 2            | 6 Batanes                     |                          | -                     |                           | C                               | 1           |             |
| 2            | 7 Cagayan                     | 1.00                     | 0.064                 | 0.00                      | č                               | Š           |             |
| 2            | 8 liugao                      | -                        | -                     | •                         | 1                               | -           |             |
| 2            | 9 Isabela                     | 1.00                     | 300 C                 | 0.00                      | C                               | F           |             |
| 2            | 10 Katinga-Apayao             | •                        |                       |                           | I .                             |             |             |
| 2            | 11 Mountain Province          | •                        | •                     |                           | 1                               |             |             |
| 2            | 12 Nueva Vizcaya              | •                        | •                     | -                         | 1                               |             |             |
| <u> </u>     | 13 Quirino                    | 1.00                     | 0.00%                 | 0.00                      |                                 |             |             |
| 3            | 14 Batano                     | 1.00                     | \$200.0               | 0.00                      | c                               | F           |             |
| 3            | 15 Bulacan                    | 1.00                     | 0.00%                 | 0.00                      | C                               | S           |             |
| 3            | 16 Noeva Ecija<br>17 Pampanga | 1.00                     | \$0.00°               | 0.00                      | t                               |             |             |
| 3            | 18 Pangasinan                 | 1.00<br>1.00             | F00.0                 | 0.00                      | Ç                               | S           |             |
| 3            | 19 Tarlac                     | 1.00                     | 0.009                 | 0.00                      | ç                               | S           |             |
| ,<br>3       | 20 Zambales                   | 1.40                     | \$700.0               | 0.00                      | 1                               | 4.2         |             |
| <del>-</del> | 21 Aurora                     | 1.00                     | 312.51%               | 4.38                      | <u> </u>                        | <u>\$</u>   | 6           |
| 4            | 22 Botangas                   | 1.00                     | 0.00%<br>0.00%        | 0.60                      | c                               | F           |             |
| 3            | 23 Cavite                     | 1.00                     |                       | 0.00                      | ç                               | E           |             |
| i            | 24 Laguna                     | 1.10                     | 0.00%<br>36.53%       | 0.00                      | C                               | S           |             |
| 4            | 25 Marinduque                 | 1.00                     | 30.33%<br>0.00%       | 0.40                      | (C)                             | S           |             |
| 4            | 26 Metro Manila               | 3.00                     | L 0.034               | 0.00                      | C                               | f           | ~           |
| 4            | 27 Occidental Mindoro         | 1.00                     | 0.00%                 | 50.00<br>0.00             | c<br>c                          | <b>S</b>    | . 0         |
| 4            | 28 Oriental Mondoro           | 3.7\$                    | 137.05%               | 2.40                      | C                               | t C         |             |
| 4            | 29 Palawan                    | 1.67                     | 839.65%               | 13.92                     | Ċ                               | f<br>S      |             |
| 4            | 30 Quezon                     | 1.54                     | 5.519                 | 0.08                      | č                               | \$          | . 0         |
| 4            | 31 Rizal                      | 1.00                     | 0.00%                 | 0.00                      | è                               | ş<br>F      |             |
| 4            | 32 Romblon                    | 2.00                     | 18.70%                | 0.37                      | ċ                               | F           |             |
| 5            | 33 Albay                      | 1.00                     | 0.00%                 | 0.00                      | <del>c</del>                    |             |             |
| 5            | 34 Camarines None             | 1.67                     | 31,12%                | 0.52                      | č                               | F           |             |
| 5            | 35 Camarines Sur              | 1.00                     | 0.00%                 | 0.00                      | č                               | ė.          |             |
| 5            | 36 Catanduanes                | 2.00                     | 219.41%               | 4.39                      | č                               | r           | . 0         |
| 5            | 37 Masbate                    | 1.67                     | 62.73%                | 1.05                      | č                               | s           |             |
| 5            | 38 Sorsogon                   | 1.14                     | 13.53%                | 0.55                      | č                               | F           |             |
| 6            | 39 Aklan                      | 1.00                     | 0.00%                 | 0.00                      | C                               | F           |             |
| 6            | 40 Antique                    | 1.00                     | 9.00%                 | 0.00                      | č                               | F           |             |
| 6            | 41 Capiz                      | 1.60                     | 285,54%               | 4.57                      | c                               | S           | <b>(c)</b>  |
| 6            | 42 Cuimans                    | 1.00                     | 0.00%                 | 0.00                      | C                               | F           |             |
| 6            | 43 flosio                     | 1.38                     | 2.06%                 | 0.03                      | C                               | S           |             |
| 6            | 44 Negros Occidental          | 1.00                     | 0.00%                 | 0.00                      | <u>c</u>                        | F           |             |
| 7            | 45 Bohel                      | 1.00                     | \$00.0                | 0.00                      | c                               | F           |             |
| 7            | 46 Cebu                       | 1.11                     | 441.29%               | 4.90                      | $\cdot$ $\cdot$ $\cdot$ $\cdot$ | S           | · Ø         |
| 7<br>7       | 47 Negros Oriental            | 1.40                     | 89.279                | 1.25                      | C                               | F           |             |
| 3            | 48 Siguijor<br>49 Bibiran     | 1.00                     | 0.003                 | 0.00                      | <u> </u>                        | F           |             |
| 8            | 50 Eastern Samor              | 1.00                     | 4.000                 | 0.00                      | C                               | F           |             |
| 8            | 51 Leyte                      | 1.00                     | 0.003                 | 0.00                      | <u>C</u>                        | F           | _           |
| 8            | 52 Northern Samar             | 1.00                     | 352.06%               | 4.99                      | C                               | S           | 0           |
| 8            | 53 Southern Legge             | £.00                     | 0.00%                 | 0.00                      | Ç                               | F           |             |
| 8            | 54 Western Samor              | 3.00                     | 0.00%                 | 0.00                      | Ç                               | Ę           |             |
| 9            | 55 Basilan                    | 1.00                     | 1329.50%<br>0.00%     | 39.89                     | <u> </u>                        | F           | <u> </u>    |
| á            | 56 Sulu                       | 1.00                     | 0.00%                 | 0.00                      | c c                             | f           |             |
| 9            | 57 Tawi-Tawi                  | 1.00                     | 0.00%                 | 0.00                      | C                               | F           |             |
| ģ            | 58 Zamboanga del Norte        | 1.38                     | 7.52%                 | 0.00<br>0.10              | e<br>e                          | F           |             |
| ŝ            | 59 Zaniboanga del Sur         | 1.40                     | 958.37%               | 0.10<br>13.42             | C<br>C                          | L L F       | <i>1</i>    |
| 10           | 60 Agusan del Norte           | 1.00                     | 0.00%                 | 0.00                      | <u>C</u>                        | <u> </u>    | <u> </u>    |
| 10           | 61 Agusan del Sur             | 1.00                     | 0.00%                 | 0.00                      | ì                               | r           |             |
| 10           | 62 Bukidnon                   | 1.83                     | 74.84%                | 1.37                      | ;                               |             |             |
| 10           | 63 Camiguin                   | 1.00                     | 0.00%                 | 0.00                      | Ç                               | F           |             |
| 10           | 64 Misamis Occidental         | 1.00                     | 0.00%                 | 0.60                      | è                               | F           |             |
| 0            | 65 Misamis Oriental           | 1.60                     | 0.00%                 | 0.00                      | ċ                               | F.          |             |
| 10           | 66 Surigao del None           | 1.50                     | 166.96%               | 2.50                      | Ċ                               | F<br>F      |             |
| 11           | 67 Davao del None             | 1.00                     | 0.004                 | 0.00                      | <del>- c</del> -                |             |             |
| 11           | 68 Davao del Sur              | 1.20                     | 2722.75%              | 32.61                     | e è                             | \$          | . 6         |
| 11           | 69 Davao Oriental             | 1.00                     | 0.00%                 | 0.00                      | č                               | F           | 14          |
| 11           | 70 Surigao del Sur            | 2,13                     | 261.95%               | \$ 57                     | c ·                             | 7           | 6           |
| 12           | 71 Lanco del Norte            | 1.00                     | 0.00%                 | 0.00                      | <del></del> č                   | <del></del> | <del></del> |
| 12           | 72 Lanco del Sur              | 1.60                     | 0.00%                 | 0.00                      | c c                             | F           |             |
| 12           | 73 Maguindanao                | Lôg                      | 0.00%                 | 0.00                      | č                               | F           |             |
| 12           | 74 North Cotabato             | 1.00                     | 0.00%                 | 0.00                      | ì                               | •           |             |
| 12           | 75 Sarangani                  | 1.00                     | 0.00%                 | 0.00                      | ċ                               | F           |             |
| 12           | 76 South Cotabato             | 1.00                     | 0.00%                 | 0.00                      | č                               | r<br>F      |             |
| 12           | 77 Sultan Kudurat             | 1.00                     | 0.00%                 | 0.00                      | C                               | E           |             |
| age Point    |                               | zed into A as GW only. B | as SW ordy. Clas GW   | SSW & Das SW-C            | W by production b               | anis.       |             |
| ake i opie   | 28 . D. C                     | . 16 . 4 36 . 6 36 . 6   | & 4 for B respectivel | 45 D 513                  | ay paradection by               |             |             |
| age r oan    | THE LOWIZ OF GREW ATTENT      | C 1 10FA, 2 10FC. 3 10HD | OF A LALD RELIEFERED  |                           |                                 |             |             |