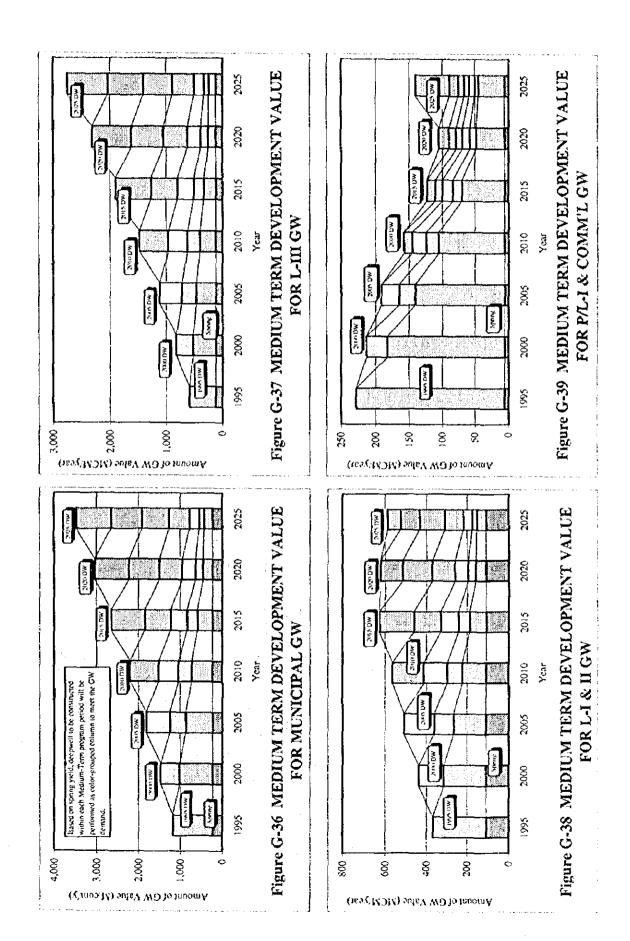

| 16.5 to                   | 42.5  | 25%                              |
| Industrial            |             | 250 (10")                        | 444.50 (17"-1/2)              | 99.1 to                   | 255.2 | 35%                              |
| Irrigation            |             | 200 (8")                         | 374.65 (14"-3/4)              | 16.5 to                   | 42.5  | 40%                              |

Remarks; Municipal deepwell should be equipped with sanitary materials sealed & be designed to fix confined aquifer for domestic water use. Irrigation deepwell shall be utilized (pumped) by seasonal requirement. Various pump will be required for each type of deepwell such as submersible, self-priming, handpump, etc.

Figure G-32 TYPICAL DEEPWELL STRUCTURES















(1)

























































(8)















^ () .