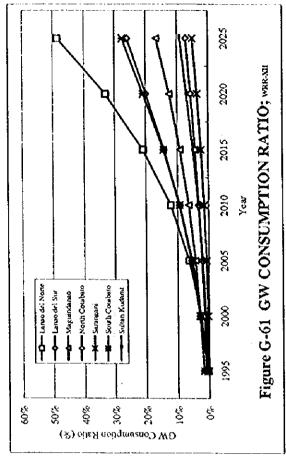

WD: Water District P/St.000; Population Served (unit:1,000) UWC: Unit Water Consumption

Table G-65 GW SHORTAGE FORECASTING BY PROVINCIAL BASIS

Presumptive Present GW Shortage by Level-III Water Supply Systems

| ī            |                               | Average Point            | /A Production  4      | product of 2<br>3 or more | coast; C                        | saline: S   | Shodage     |
|--------------|-------------------------------|--------------------------|-----------------------|---------------------------|---------------------------------|-------------|-------------|
| Ł            | I Abra                        | 1.00                     | 0.000                 | 3.01 more                 | inland; I                       | fresh, F    |             |
| 1            | 2 Renguet                     | 2.00                     | 5.45%                 | 0.11                      | i                               |             |             |
| i            | 3 Bocos Norte                 | 1.00                     | 0.00%                 | 0.00                      | ė                               | S           |             |
| ı            | 4 Hocos Sur                   | 1.00                     | 0.00%                 | 0.00                      | Č                               |             |             |
| <u> </u>     | 5 La Union                    | 1.20                     | 322.03%               | 3.86                      | Ċ                               | \$<br>\$    | Ø -         |
| 2            | 6 Batanes                     |                          | -                     |                           | C                               | 1           |             |
| 2            | 7 Cagayan                     | 1.00                     | 0.064                 | 0.00                      | č                               | Š           |             |
| 2            | 8 liugao                      | -                        | -                     | •                         | 1                               | -           |             |
| 2            | 9 Isabela                     | 1.00                     | 300 C                 | 0.00                      | C                               | F           |             |
| 2            | 10 Katinga-Apayao             | •                        |                       |                           | I .                             |             |             |
| 2            | 11 Mountain Province          | •                        | •                     |                           | 1                               |             |             |
| 2            | 12 Nueva Vizcaya              | •                        | •                     | -                         | 1                               |             |             |
| <u> </u>     | 13 Quirino                    | 1.00                     | 0.00%                 | 0.00                      |                                 |             |             |
| 3            | 14 Batano                     | 1.00                     | \$200.0               | 0.00                      | c                               | F           |             |
| 3            | 15 Bulacan                    | 1.00                     | 0.00%                 | 0.00                      | C                               | S           |             |
| 3            | 16 Noeva Ecija<br>17 Pampanga | 1.00                     | \$0.00°               | 0.00                      | t                               |             |             |
| 3            | 18 Pangasinan                 | 1.00<br>1.00             | F00.0                 | 0.00                      | Ç                               | S           |             |
| 3            | 19 Tarlac                     | 1.00                     | 0.009                 | 0.00                      | ç                               | S           |             |
| ,<br>3       | 20 Zambales                   | 1.40                     | \$700.0               | 0.00                      | 1                               | 4.2         |             |
| <del>-</del> | 21 Aurora                     | 1.00                     | 312.51%               | 4.38                      | <u> </u>                        | <u>\$</u>   | 6           |
| 4            | 22 Botangas                   | 1.00                     | 0.00%<br>0.00%        | 0.60                      | c                               | F           |             |
| 3            | 23 Cavite                     | 1.00                     |                       | 0.00                      | ç                               | E           |             |
| i            | 24 Laguna                     | 1.10                     | 0.00%<br>36.53%       | 0.00                      | C                               | S           |             |
| 4            | 25 Marinduque                 | 1.00                     | 30.33%<br>0.00%       | 0.40                      | (C)                             | S           |             |
| 4            | 26 Metro Manila               | 3.00                     | L 0.034               | 0.00                      | C                               | f           | ~           |
| 4            | 27 Occidental Mindoro         | 1.00                     | 0.00%                 | 50.00<br>0.00             | c<br>c                          | <b>S</b>    | . 0         |
| 4            | 28 Oriental Mondoro           | 3.7\$                    | 137.05%               | 2.40                      | C                               | t C         |             |
| 4            | 29 Palawan                    | 1.67                     | 839.65%               | 13.92                     | Ċ                               | f<br>S      |             |
| 4            | 30 Quezon                     | 1.54                     | 5.519                 | 0.08                      | č                               | \$          | . 0         |
| 4            | 31 Rizal                      | 1.00                     | 0.00%                 | 0.00                      | è                               | ş<br>F      |             |
| 4            | 32 Romblon                    | 2.00                     | 18.70%                | 0.37                      | ċ                               | F           |             |
| 5            | 33 Albay                      | 1.00                     | 0.00%                 | 0.00                      | <del>c</del>                    |             |             |
| 5            | 34 Camarines None             | 1.67                     | 31,12%                | 0.52                      | č                               | F           |             |
| 5            | 35 Camarines Sur              | 1.00                     | 0.00%                 | 0.00                      | č                               | ė.          |             |
| 5            | 36 Catanduanes                | 2.00                     | 219.41%               | 4.39                      | č                               | r           | . 0         |
| 5            | 37 Masbate                    | 1.67                     | 62.73%                | 1.05                      | č                               | s           |             |
| 5            | 38 Sorsogon                   | 1.14                     | 13.53%                | 0.55                      | č                               | F           |             |
| 6            | 39 Aklan                      | 1.00                     | 0.00%                 | 0.00                      | C                               | F           |             |
| 6            | 40 Antique                    | 1.00                     | 9.00%                 | 0.00                      | č                               | F           |             |
| 6            | 41 Capiz                      | 1.60                     | 285,54%               | 4.57                      | c                               | S           | <b>(c)</b>  |
| 6            | 42 Cuimans                    | 1.00                     | 0.00%                 | 0.00                      | C                               | F           |             |
| 6            | 43 flosio                     | 1.38                     | 2.06%                 | 0.03                      | C                               | S           |             |
| 6            | 44 Negros Occidental          | 1.00                     | 0.00%                 | 0.00                      | <u>c</u>                        | F           |             |
| 7            | 45 Bohel                      | 1.00                     | \$00.0                | 0.00                      | c                               | F           |             |
| 7            | 46 Cebu                       | 1.11                     | 441.29%               | 4.90                      | $\cdot$ $\cdot$ $\cdot$ $\cdot$ | S           | · Ø         |
| 7<br>7       | 47 Negros Oriental            | 1.40                     | 89.279                | 1.25                      | C                               | F           |             |
| 3            | 48 Siguijor<br>49 Bibiran     | 1.00                     | 0.003                 | 0.00                      | <u> </u>                        | F           |             |
| 8            | 50 Eastern Samor              | 1.00                     | 4.000                 | 0.00                      | C                               | F           |             |
| 8            | 51 Leyte                      | 1.00                     | 0.003                 | 0.00                      | <u>C</u>                        | F           | _           |
| 8            | 52 Northern Samar             | 1.00                     | 352.06%               | 4.99                      | C                               | S           | 0           |
| 8            | 53 Southern Legge             | £.00                     | 0.00%                 | 0.00                      | Ç                               | F           |             |
| 8            | 54 Western Samor              | 3.00                     | 0.00%                 | 0.00                      | Ç                               | Ę           |             |
| 9            | 55 Basilan                    | 1.00                     | 1329.50%<br>0.00%     | 39.89                     | <u> </u>                        | F           | <u> </u>    |
| á            | 56 Sulu                       | 1.00                     | 0.00%                 | 0.00                      | c c                             | f           |             |
| 9            | 57 Tawi-Tawi                  | 1.00                     | 0.00%                 | 0.00                      | C                               | F           |             |
| ģ            | 58 Zamboanga del Norte        | 1.38                     | 7.52%                 | 0.00<br>0.10              | e<br>e                          | F           |             |
| ŝ            | 59 Zaniboanga del Sur         | 1.40                     | 958.37%               | 0.10<br>13.42             | C<br>C                          | L L F       | <i>1</i>    |
| 10           | 60 Agusan del Norte           | 1.00                     | 0.00%                 | 0.00                      | <u>C</u>                        | <u> </u>    | <u> </u>    |
| 10           | 61 Agusan del Sur             | 1.00                     | 0.00%                 | 0.00                      | ì                               | r           |             |
| 10           | 62 Bukidnon                   | 1.83                     | 74.84%                | 1.37                      | ;                               |             |             |
| 10           | 63 Camiguin                   | 1.00                     | 0.00%                 | 0.00                      | Ç                               | F           |             |
| 10           | 64 Misamis Occidental         | 1.00                     | 0.00%                 | 0.60                      | è                               | F           |             |
| 0            | 65 Misamis Oriental           | 1.60                     | 0.00%                 | 0.00                      | ċ                               | F.          |             |
| 10           | 66 Surigao del None           | 1.50                     | 166.96%               | 2.50                      | Ċ                               | F<br>F      |             |
| 11           | 67 Davao del None             | 1.00                     | 0.004                 | 0.00                      | <del>- c</del> -                |             |             |
| 11           | 68 Davao del Sur              | 1.20                     | 2722.75%              | 32.61                     | e è                             | \$          | . 6         |
| 11           | 69 Davao Oriental             | 1.00                     | 0.00%                 | 0.00                      | č                               | F           | 14          |
| 11           | 70 Surigao del Sur            | 2,13                     | 261.95%               | \$ 57                     | c ·                             | 7           | 6           |
| 12           | 71 Lanco del Norte            | 1.00                     | 0.00%                 | 0.00                      | <del></del> č                   | <del></del> | <del></del> |
| 12           | 72 Lanco del Sur              | 1.60                     | 0.00%                 | 0.00                      | c c                             | F           |             |
| 12           | 73 Maguindanao                | Lôg                      | 0.00%                 | 0.00                      | č                               | F           |             |
| 12           | 74 North Cotabato             | 1.00                     | 0.00%                 | 0.00                      | ì                               | •           |             |
| 12           | 75 Sarangani                  | 1.00                     | 0.00%                 | 0.00                      | ċ                               | F           |             |
| 12           | 76 South Cotabato             | 1.00                     | 0.00%                 | 0.00                      | č                               | r<br>F      |             |
| 12           | 77 Sultan Kudurat             | 1.00                     | 0.00%                 | 0.00                      | C                               | E           |             |
| age Point    |                               | zed into A as GW only. B | as SW ordy. Clas GW   | SSW & Das SW-C            | W by production b               | anis.       |             |
| ake i opie   | 28 . D. C                     | . 16 . 4 36 . 6 36 . 6   | & 4 for B respectivel | 45 D 513                  | ay paradection by               |             |             |
| age r oan    | THE LOWIZ OF GREW ATTENT      | C 1 10FA, 2 10FC. 3 10HD | OF A LALD RELIEFERED  |                           |                                 |             |             |