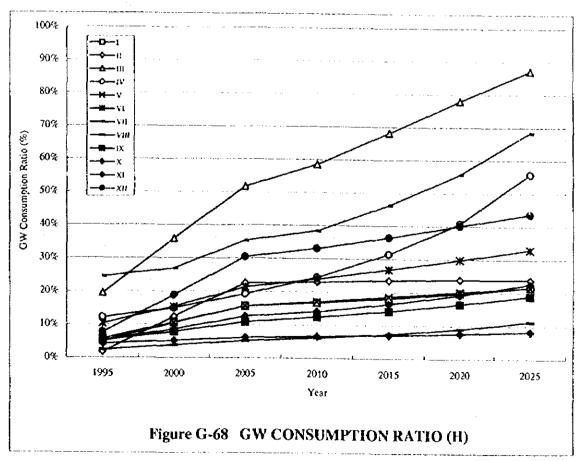

|
| Industrial            |             | 250 (10")                        | 444.50 (17"-1/2)              | 99.1 to                   | 255.2 | 35%                              |
| Irrigation            |             | 200 (8")                         | 374.65 (14"-3/4)              | 16.5 to                   | 42.5  | 40%                              |

Remarks; Municipal deepwell should be equipped with sanitary materials sealed & be designed to fix confined aquifer for domestic water use. Irrigation deepwell shall be utilized (pumped) by seasonal requirement. Various pump will be required for each type of deepwell such as submersible, self-priming, handpump, etc.

Figure G-32 TYPICAL DEEPWELL STRUCTURES















(1)

























































(8)















^ () .