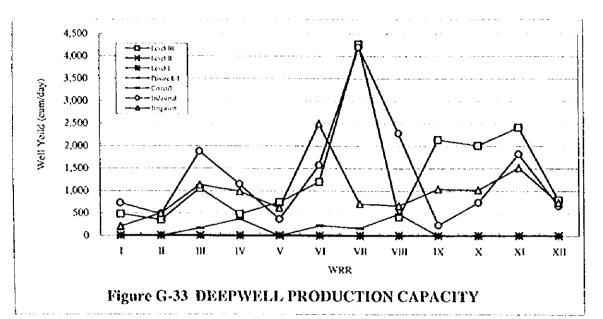

| 16.5 to                   | 42.5  | 25%                              |
| Industrial            |             | 250 (10")                        | 444.50 (17"-1/2)              | 99.1 to                   | 255.2 | 35%                              |
| Irrigation            |             | 200 (8")                         | 374.65 (14"-3/4)              | 16.5 to                   | 42.5  | 40%                              |

Remarks; Municipal deepwell should be equipped with sanitary materials sealed & be designed to fix confined aquifer for domestic water use. Irrigation deepwell shall be utilized (pumped) by seasonal requirement. Various pump will be required for each type of deepwell such as submersible, self-priming, handpump, etc.

Figure G-32 TYPICAL DEEPWELL STRUCTURES















(1)

























































(8)















^ () .