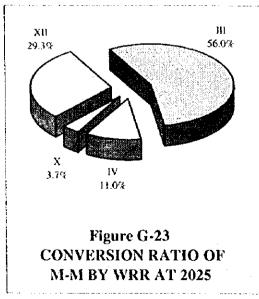

|                                                                   |                  |

()

Figure G-01 WORK SCHEDULE FOR THE GWRDPs



Figure G-02 WORKFLOW CHART FOR THE FIRST STAGE



()

G - 136



Figure G-04 AMOUNT RATIO OF SOURCE WRs (NWRB)



Figure G-05 AMOUNT RATIO OF USAGE WRs (NWRB)



Figure G-06 AMOUNT RATIO OF GW USAGE WRs (NWRB)











Figure G-10 AMOUNT RATIO OF MUNICIPAL WATER WRS



Figure G-11 AMOUNT RATIO OF MUNICIPAL WATER WRS (LWUA)



)













()

OF I-M BY MRB

























|                       |             | Diameter                         |                               | Depth or Length           |       |                                  |
|-----------------------|-------------|----------------------------------|-------------------------------|---------------------------|-------|----------------------------------|
| Water Supply Category |             | Well Casing<br>mm (in.) - size A | Borehole<br>mm (in.) - size B | Well String<br>m - size C |       | Well Screen<br>by Depth - size D |
| Municipal             | Level-III   | 250 (10")                        | 444.50 (17"-1/2)              | 103.3 to                  | 218.6 | 30%                              |
|                       | Level-II    | 150 (6")