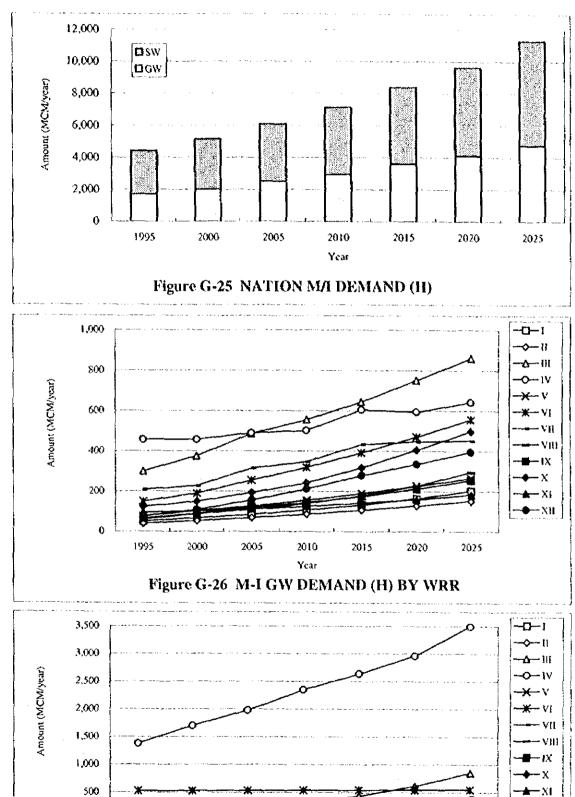

|                                                                   |                  |

()

Figure G-01 WORK SCHEDULE FOR THE GWRDPs



Figure G-02 WORKFLOW CHART FOR THE FIRST STAGE



()

G - 136



Figure G-04 AMOUNT RATIO OF SOURCE WRs (NWRB)



Figure G-05 AMOUNT RATIO OF USAGE WRs (NWRB)



Figure G-06 AMOUNT RATIO OF GW USAGE WRs (NWRB)











Figure G-10 AMOUNT RATIO OF MUNICIPAL WATER WRS



Figure G-11 AMOUNT RATIO OF MUNICIPAL WATER WRS (LWUA)



)













()

OF I-M BY MRB

























|                       |             | Diameter                         |                               | Depth or Length           |       |                                  |
|-----------------------|-------------|----------------------------------|-------------------------------|---------------------------|-------|----------------------------------|
| Water Supply Category |             | Well Casing<br>mm (in.) - size A | Borehole<br>mm (in.) - size B | Well String<br>m - size C |       | Well Screen<br>by Depth - size D |
| Municipal             | Level-III   | 250 (10")                        | 444.50 (17"-1/2)              | 103.3 to                  | 218.6 | 30%                              |
|                       | Level-II    | 150 (6")                         | 3