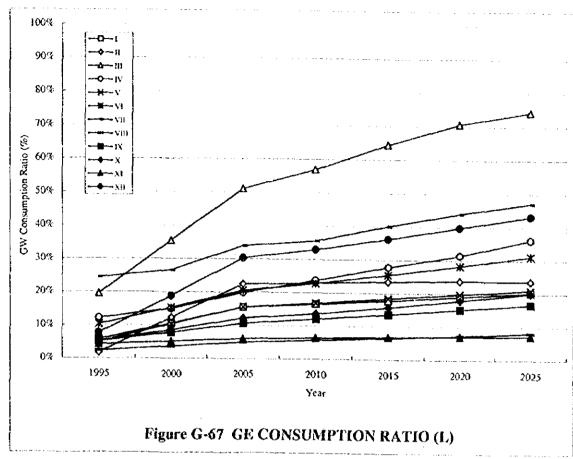

|
| Industrial            |             | 250 (10")                        | 444.50 (17"-1/2)              | 99.1 to                   | 255.2 | 35%                              |
| Irrigation            |             | 200 (8")                         | 374.65 (14"-3/4)              | 16.5 to                   | 42.5  | 40%                              |

Remarks; Municipal deepwell should be equipped with sanitary materials sealed & be designed to fix confined aquifer for domestic water use. Irrigation deepwell shall be utilized (pumped) by seasonal requirement. Various pump will be required for each type of deepwell such as submersible, self-priming, handpump, etc.

Figure G-32 TYPICAL DEEPWELL STRUCTURES















(1)

























































(8)















^ () .