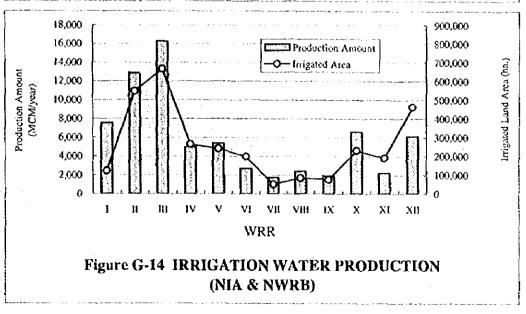

|                                                                   |                  |

()

Figure G-01 WORK SCHEDULE FOR THE GWRDPs



Figure G-02 WORKFLOW CHART FOR THE FIRST STAGE



()

G - 136



Figure G-04 AMOUNT RATIO OF SOURCE WRs (NWRB)



Figure G-05 AMOUNT RATIO OF USAGE WRs (NWRB)



Figure G-06 AMOUNT RATIO OF GW USAGE WRs (NWRB)











Figure G-10 AMOUNT RATIO OF MUNICIPAL WATER WRS



Figure G-11 AMOUNT RATIO OF MUNICIPAL WATER WRS (LWUA)



)













()

OF I-M BY MRB

























|                       |             | Diameter                         |                               | Depth or Length           |       |                                  |
|-----------------------|-------------|----------------------------------|-------------------------------|---------------------------|-------|----------------------------------|
| Water Supply Category |             | Well Casing<br>mm (in.) - size A | Borehole<br>mm (in.) - size B | Well String<br>m - size C |       | Well Screen<br>by Depth - size D |
| Municipal             | Level-III   | 250 (10")                        | 444.50 (17"-1/2)              | 103.3 to                  | 218.6 | 30%                              |
|                       | Level-II