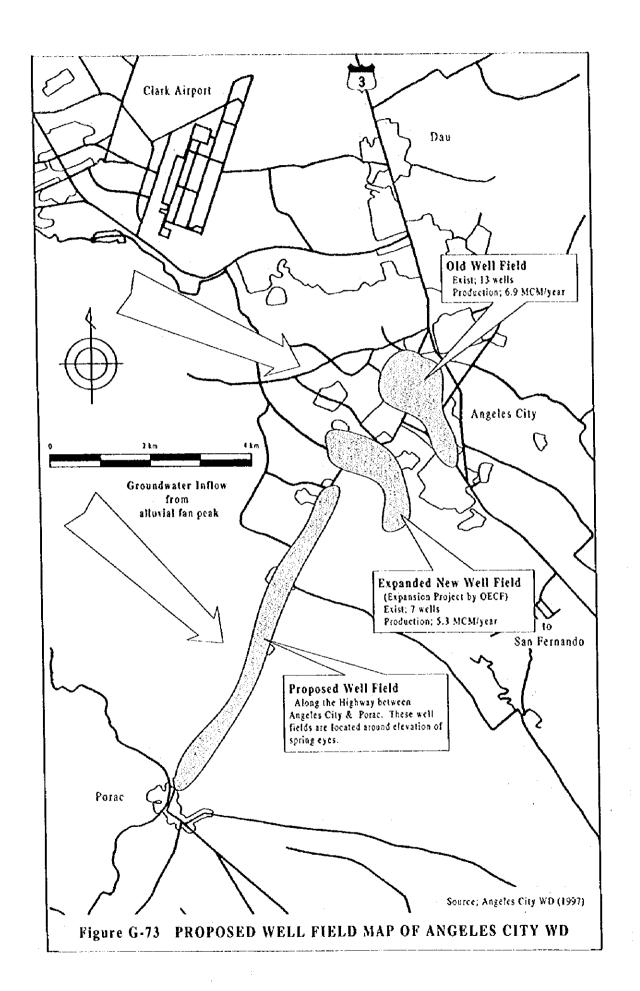

| Industrial            |             | 250 (10")                        | 444.50 (17"-1/2)              | 99.1 to                   | 255.2 | 35%                              |
| Irrigation            |             | 200 (8")                         | 374.65 (14"-3/4)              | 16.5 to                   | 42.5  | 40%                              |

Remarks; Municipal deepwell should be equipped with sanitary materials sealed & be designed to fix confined aquifer for domestic water use. Irrigation deepwell shall be utilized (pumped) by seasonal requirement. Various pump will be required for each type of deepwell such as submersible, self-priming, handpump, etc.

Figure G-32 TYPICAL DEEPWELL STRUCTURES















(1)

























































(8)















^ () .