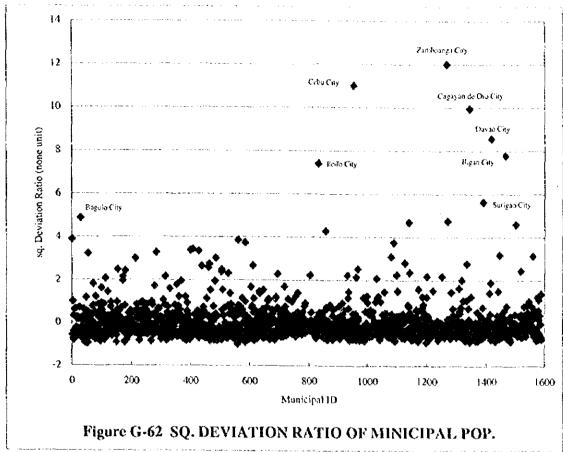

|
| Industrial            |             | 250 (10")                        | 444.50 (17"-1/2)              | 99.1 to                   | 255.2 | 35%                              |
| Irrigation            |             | 200 (8")                         | 374.65 (14"-3/4)              | 16.5 to                   | 42.5  | 40%                              |

Remarks; Municipal deepwell should be equipped with sanitary materials sealed & be designed to fix confined aquifer for domestic water use. Irrigation deepwell shall be utilized (pumped) by seasonal requirement. Various pump will be required for each type of deepwell such as submersible, self-priming, handpump, etc.

Figure G-32 TYPICAL DEEPWELL STRUCTURES















(1)

























































(8)















^ () .