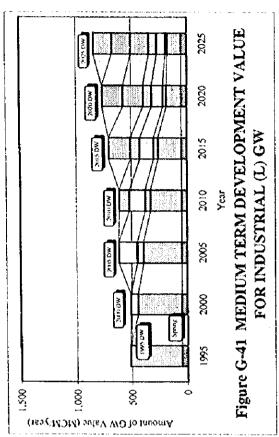

|          |         | INDUSTRIAL (H) GWRDP                | IAL (H) G | WRDP    | unit    | unit; Million Peso |        |       | NDUSTR  | INDUSTRIAL (L) GWRDP | WRDP    | unit    | unit; Million Peso |
|----------|---------|-------------------------------------|-----------|---------|---------|--------------------|--------|-------|---------|----------------------|---------|---------|--------------------|
| WRR      | 2000    | 2005                                | 2010      | 2015    | 2020    | 2025               | WRR    | 2000  | 2005    | 2010                 | 2015    | 2020    | 2025               |
|          | 66.3    | 66.3                                | 101.4     | 144.3   | 202.8   | 288.6              |        | 54.6  | 62.4    | 70.2                 | 78.0    | 89.7    | 858                |
| Η        | 39.0    | 27.3                                | 39.0      | 50.8    | 74.2    | 101.5              | 11     | 27.3  | 31.2    | 27.3                 | 27.3    | 31.2    | 31.2               |
| Ħ        | 218.1   | 417.0                               | •         | 150.4   | 654.3   | 577.4              | Ш      | 160.4 | 352.8   | ,                    | 1       | 320.8   | 250.2              |
| <u>\</u> | ,       | 284.0                               | 233.3     | 1,151,1 | 202.8   | 329.6              | 2      | •     | 152.1   | 304.3                | 958.4   | 284.0   | 243.4              |
| >        | 127.0   | 9.69                                | 94.2      | 127.0   | 180,3   | 258.1              | >      | 73.7  | 90.1    | 61.5                 | 9399    | 73.7    | 77.8               |
| :>       | 64.1    | 233.2                               | 163.2     | 163.2   | 180.7   | 134.1              | ΙΛ     | 46.6  | 58.3    | 52.5                 | 64.1    | 75.8    | 29.3               |
| ΛΙ       | 65.2    | 431.8                               | 203.7     | 505.1   | 211,8   | 130.4              | N.     | 57.0  | 358.5   | 105.9                | 293.3   | 317.7   | 277.0              |
| VIII     | 162.4   | 136,4                               | 201.4     | 279.4   | 389.8   | 532.8              | VIII   | 129.9 | 129.9   | 136.4                | 155.9   | 168.9   | 555                |
| ×        | 360.0   | 574.5                               | 436.6     | 582.2   | 857.9   | 1,248.6            | X      | 360.0 | 482.6   | 287.3                | 314.1   | 375.3   | 406.0              |
| ×        | 9.2     | 156.4                               | 101.2     | 427.8   | 634.8   | 818.8              | ×      | 9.2   | 4.14    | <b>प</b> "। च        | 216.2   | 248.4   | 262.2              |
| ×        | 17.7    | 4,14                                | 88.6      | 118.2   | 159.5   | 200.9              | ×      | 17.7  | 29.5    | 59.1                 | 65.0    | 70.9    | 53.2               |
| X        | 23.9    | 43.1                                | 71.8      | 95.7    | 105.3   | 158.0              | XII    | 4.1   | 38.3    | 47.9                 | 52.7    | 43.1    | 53.1               |
| ation    | 1.153.1 | 2,481.0                             | 1.734.5   | 3.805.1 | 3,854.3 | 4.778.6            | Nation | 0.120 | 1.827.2 | 1.193.7              | 2,290.6 | 2,099.6 | 1.915.0            |
| able G-( | 53 MEDI | Table G-63 MEDIUM-TERM PROGRAM COST | PROGRA    | M COST  | FOR     |                    |        |       |         |                      | i       |         |                    |
|          |         | IRRIGATION GWRDP                    | ON GWRE   | · dc    | tiun .  | unit; Million Peso |        |       |         |                      |         |         |                    |
| 0.070    | יייייר  | 31111                               | 2010      | 3000    | 2020    | 3000               |        |       |         |                      |         |         |                    |