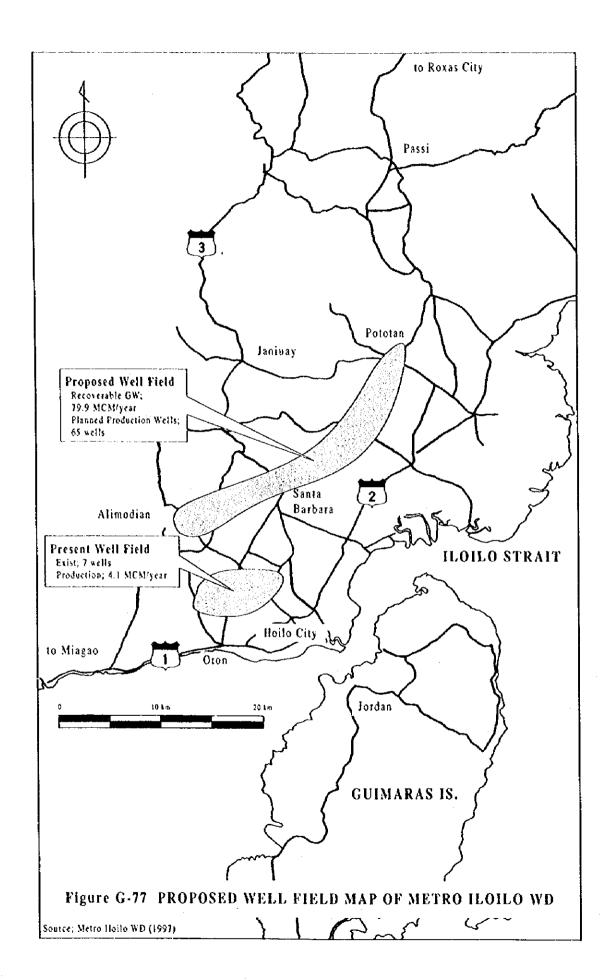

trial            |             | 250 (10")                        | 444.50 (17"-1/2)              | 99.1 to                   | 255.2 | 35%                              |
| Irrigation            |             | 200 (8")                         | 374.65 (14"-3/4)              | 16.5 to                   | 42.5  | 40%                              |

Remarks; Municipal deepwell should be equipped with sanitary materials sealed & be designed to fix confined aquifer for domestic water use. Irrigation deepwell shall be utilized (pumped) by seasonal requirement. Various pump will be required for each type of deepwell such as submersible, self-priming, handpump, etc.

Figure G-32 TYPICAL DEEPWELL STRUCTURES















(1)

























































(8)















^ () .