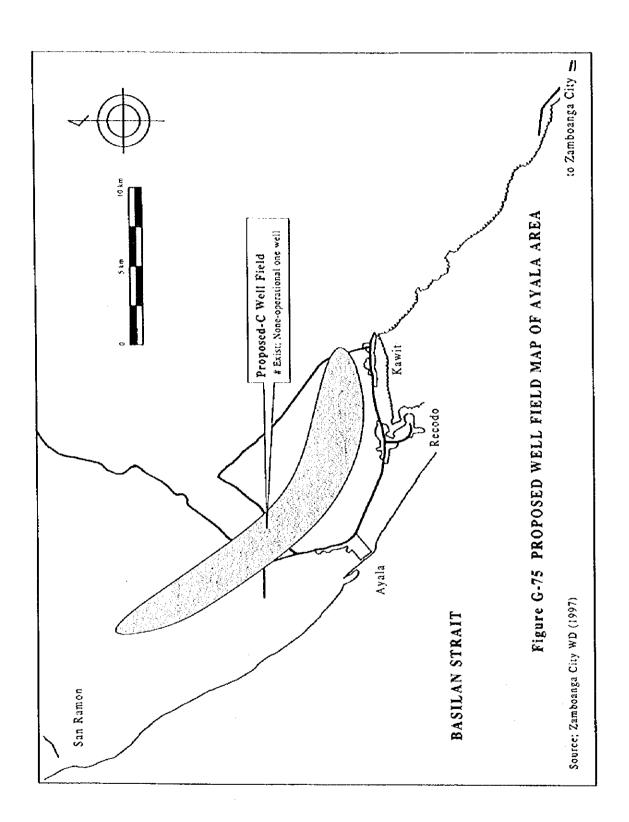

ndustrial            |             | 250 (10")                        | 444.50 (17"-1/2)              | 99.1 to                   | 255.2 | 35%                              |
| Irrigation            |             | 200 (8")                         | 374.65 (14"-3/4)              | 16.5 to                   | 42.5  | 40%                              |

Remarks; Municipal deepwell should be equipped with sanitary materials sealed & be designed to fix confined aquifer for domestic water use. Irrigation deepwell shall be utilized (pumped) by seasonal requirement. Various pump will be required for each type of deepwell such as submersible, self-priming, handpump, etc.

Figure G-32 TYPICAL DEEPWELL STRUCTURES















(1)

























































(8)















^ () .