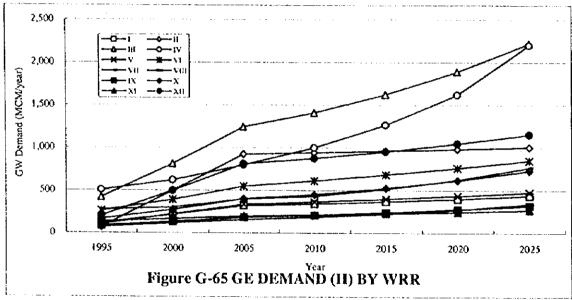

|
| Industrial            |             | 250 (10")                        | 444.50 (17"-1/2)              | 99.1 to                   | 255.2 | 35%                              |
| Irrigation            |             | 200 (8")                         | 374.65 (14"-3/4)              | 16.5 to                   | 42.5  | 40%                              |

Remarks; Municipal deepwell should be equipped with sanitary materials sealed & be designed to fix confined aquifer for domestic water use. Irrigation deepwell shall be utilized (pumped) by seasonal requirement. Various pump will be required for each type of deepwell such as submersible, self-priming, handpump, etc.

Figure G-32 TYPICAL DEEPWELL STRUCTURES















(1)

























































(8)















^ () .