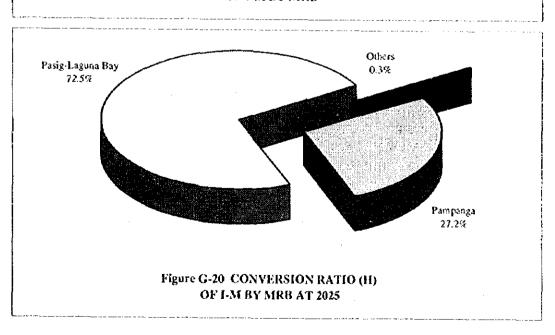

|                                                                   |                  |

()

Figure G-01 WORK SCHEDULE FOR THE GWRDPs



Figure G-02 WORKFLOW CHART FOR THE FIRST STAGE



()

G - 136



Figure G-04 AMOUNT RATIO OF SOURCE WRs (NWRB)



Figure G-05 AMOUNT RATIO OF USAGE WRs (NWRB)



Figure G-06 AMOUNT RATIO OF GW USAGE WRs (NWRB)











Figure G-10 AMOUNT RATIO OF MUNICIPAL WATER WRS



Figure G-11 AMOUNT RATIO OF MUNICIPAL WATER WRS (LWUA)



)













()

OF I-M BY MRB

























|                       |             | Diameter                         |                               | Depth or Length           |       |                                  |
|-----------------------|-------------|----------------------------------|-------------------------------|---------------------------|-------|----------------------------------|
| Water Supply Category |             | Well Casing<br>mm (in.) - size A | Borehole<br>mm (in.) - size B | Well String<br>m - size C |       | Well Screen<br>by Depth - size D |
| Municipal             | Level-III   | 250 (10")                        | 444.50 (17"-1/2)              | 103.3 to                  | 218.6 | 30%                              |
|                       | Level-II    | 150 (6")