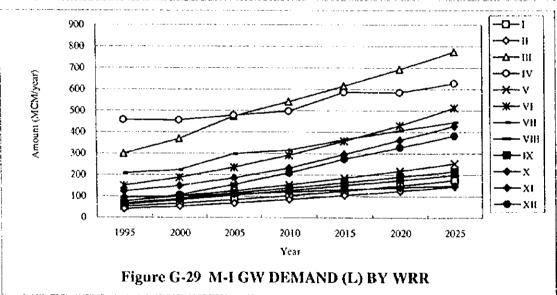

|                                                                   |                  |

()

Figure G-01 WORK SCHEDULE FOR THE GWRDPs



Figure G-02 WORKFLOW CHART FOR THE FIRST STAGE



()

G - 136



Figure G-04 AMOUNT RATIO OF SOURCE WRs (NWRB)



Figure G-05 AMOUNT RATIO OF USAGE WRs (NWRB)



Figure G-06 AMOUNT RATIO OF GW USAGE WRs (NWRB)











Figure G-10 AMOUNT RATIO OF MUNICIPAL WATER WRS



Figure G-11 AMOUNT RATIO OF MUNICIPAL WATER WRS (LWUA)



)













()

OF I-M BY MRB

























|                       |             | Diameter                         |                               | Depth or Length           |       |                                  |
|-----------------------|-------------|----------------------------------|-------------------------------|---------------------------|-------|----------------------------------|
| Water Supply Category |             | Well Casing<br>mm (in.) - size A | Borehole<br>mm (in.) - size B | Well String<br>m - size C |       | Well Screen<br>by Depth - size D |
| Municipal             | Level-III   | 250 (10")                        | 444.50 (17"-1/2)              | 103.3 to                  | 218.6 | 30%                              |
|                       | Level-II    | 150 (6")                         | 311.1