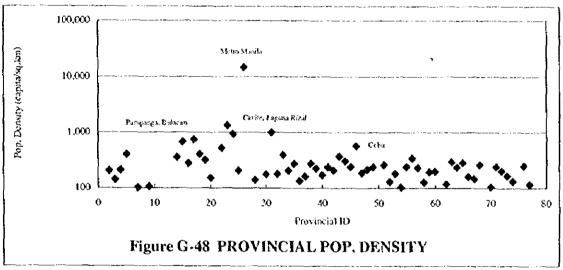

WD: Water District P/St.000; Population Served (unit:1,000) UWC: Unit Water Consumption

Table G-65 GW SHORTAGE FORECASTING BY PROVINCIAL BASIS

Presumptive Present GW Shortage by Level-III Water Supply Systems