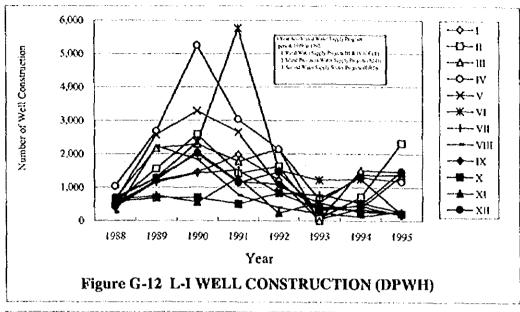

|                                                                   |                  |

()

Figure G-01 WORK SCHEDULE FOR THE GWRDPs



Figure G-02 WORKFLOW CHART FOR THE FIRST STAGE



()

G - 136



Figure G-04 AMOUNT RATIO OF SOURCE WRs (NWRB)



Figure G-05 AMOUNT RATIO OF USAGE WRs (NWRB)



Figure G-06 AMOUNT RATIO OF GW USAGE WRs (NWRB)











Figure G-10 AMOUNT RATIO OF MUNICIPAL WATER WRS



Figure G-11 AMOUNT RATIO OF MUNICIPAL WATER WRS (LWUA)



)













()

OF I-M BY MRB

























|                       |             | Diameter                         |                               | Depth or Length           |       |                                  |
|-----------------------|-------------|----------------------------------|-------------------------------|---------------------------|-------|----------------------------------|
| Water Supply Category |             | Well Casing<br>mm (in.) - size A | Borehole<br>mm (in.) - size B | Well String<br>m - size C |       | Well Screen<br>by Depth - size D |
| Municipal             | Level-III   | 250 (10")                        | 444.50 (17"-1/2)              | 103.3 to                  | 218.6 | 30%                              |
|                       | Le