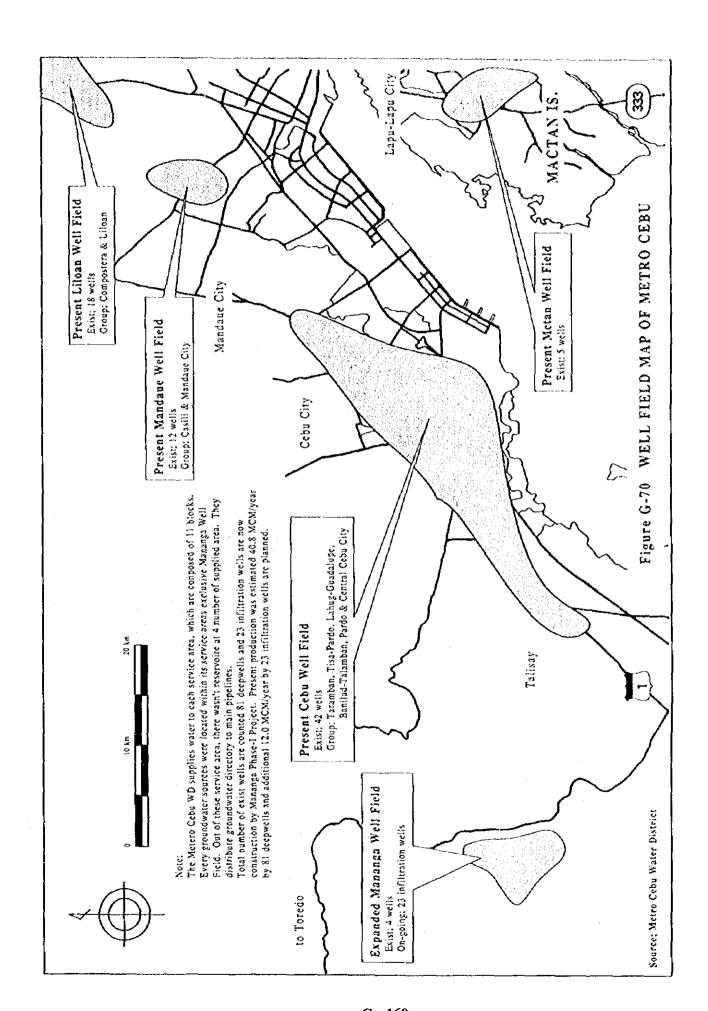

|
| Industrial            |             | 250 (10")                        | 444.50 (17"-1/2)              | 99.1 to                   | 255.2 | 35%                              |
| Irrigation            |             | 200 (8")                         | 374.65 (14"-3/4)              | 16.5 to                   | 42.5  | 40%                              |

Remarks; Municipal deepwell should be equipped with sanitary materials sealed & be designed to fix confined aquifer for domestic water use. Irrigation deepwell shall be utilized (pumped) by seasonal requirement. Various pump will be required for each type of deepwell such as submersible, self-priming, handpump, etc.

Figure G-32 TYPICAL DEEPWELL STRUCTURES















(1)

























































(8)















^ () .