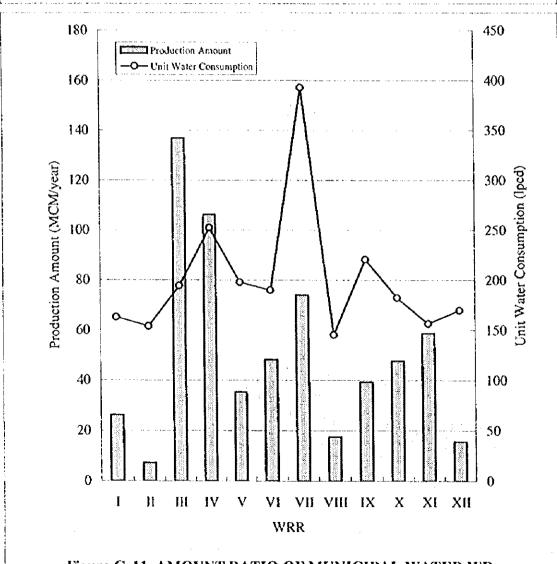

|                                                                   |                  |

()

Figure G-01 WORK SCHEDULE FOR THE GWRDPs



Figure G-02 WORKFLOW CHART FOR THE FIRST STAGE



()

G - 136



Figure G-04 AMOUNT RATIO OF SOURCE WRs (NWRB)



Figure G-05 AMOUNT RATIO OF USAGE WRs (NWRB)



Figure G-06 AMOUNT RATIO OF GW USAGE WRs (NWRB)











Figure G-10 AMOUNT RATIO OF MUNICIPAL WATER WRS



Figure G-11 AMOUNT RATIO OF MUNICIPAL WATER WRS (LWUA)



)













()

OF I-M BY MRB

























|                       |             | Diameter                         |                               | Depth or Length           |       |                                  |
|-----------------------|-------------|----------------------------------|-------------------------------|---------------------------|-------|----------------------------------|
| Water Supply Category |             | Well Casing<br>mm (in.) - size A | Borehole<br>mm (in.) - size B | Well String<br>m - size C |       | Well Screen<br>by Depth - size D |
| Municipal             | Level-III   | 250 (10")                        | 444.50 (17"-1/2)              | 103.3 to                  | 218.6 | 30%