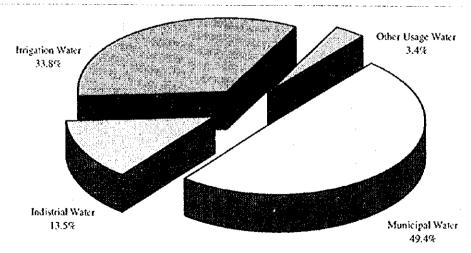

|                                                                   |                  |

()

Figure G-01 WORK SCHEDULE FOR THE GWRDPs



Figure G-02 WORKFLOW CHART FOR THE FIRST STAGE



()

G - 136



Figure G-04 AMOUNT RATIO OF SOURCE WRs (NWRB)



Figure G-05 AMOUNT RATIO OF USAGE WRs (NWRB)



Figure G-06 AMOUNT RATIO OF GW USAGE WRs (NWRB)











Figure G-10 AMOUNT RATIO OF MUNICIPAL WATER WRS



Figure G-11 AMOUNT RATIO OF MUNICIPAL WATER WRS (LWUA)



)













()

OF I-M BY MRB

























|                       |             | Diameter                         |                               | Depth or Length           |       |                                  |
|-----------------------|-------------|----------------------------------|-------------------------------|---------------------------|-------|----------------------------------|
| Water Supply Category |             | Well Casing<br>mm (in.) - size A | Borehole<br>mm (in.) - size B | Well String<br>m - size C |       | Well Screen<br>by Depth - size D |
| Municipal             | Level-III