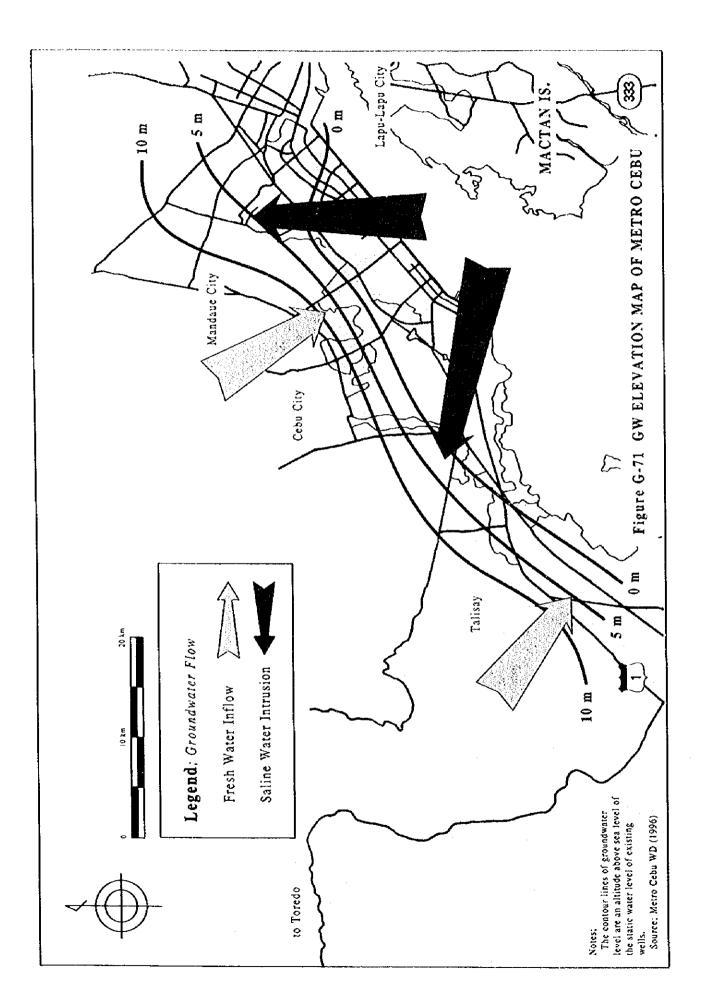

|
| Industrial            |             | 250 (10")                        | 444.50 (17"-1/2)              | 99.1 to                   | 255.2 | 35%                              |
| Irrigation            |             | 200 (8")                         | 374.65 (14"-3/4)              | 16.5 to                   | 42.5  | 40%                              |

Remarks; Municipal deepwell should be equipped with sanitary materials sealed & be designed to fix confined aquifer for domestic water use. Irrigation deepwell shall be utilized (pumped) by seasonal requirement. Various pump will be required for each type of deepwell such as submersible, self-priming, handpump, etc.

Figure G-32 TYPICAL DEEPWELL STRUCTURES















(1)

























































(8)















^ () .