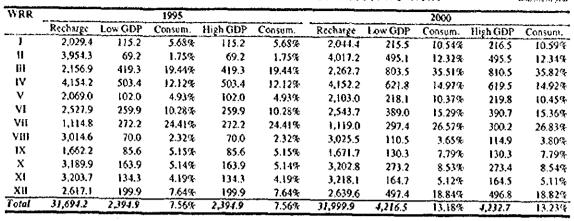

| GW          | Bataan             | others                     |
| Mariveles WD           | GW          | Bataan             | others                     |
| MWSS                   | SW>GW       | Metro Manila       | Pasig-Laguna River Basin   |
| Metro Cebu WD          | GW>SW       | Cebu               | -                          |
| Cagayan de Oro City WD | GW          | Misamis Oriental   | Cagayan de Oro River Basin |
| Zamboanga City WD      | SW>GW       | Zamboanga del Sur  | -                          |
| Davao City WD          | GW          | Davao del Sur      | Davao River Basin          |
| Misamis Occidental WD  | GW          | Misamis Occidental | -                          |
| Baguio City WD         | GW -        | Benguet            | others                     |



| WRR   |          |         | 2005    |          |         | <b></b>  |         | 2010    |          |         |
|-------|----------|---------|---------|----------|---------|----------|---------|---------|----------|---------|
|       | Recharge | Low GDP | Consum. | High GDP | Consum. | Recharge | Low GDP | Consum. | High GDP | Consum. |
| i     | 2.056.8  | 318.4   | 15.48%  | 319.7    | 15.54%  | 2,043.9  | 338.2   | 16.55%  | 341.6    | 16.71%  |
| !!    | 4,106.0  | 923.7   | 22.50%  | 924.0    | 22.50%  | 4,107.0  | 941.1   | 22.92%  | 942.0    | 22.94%  |
| 111   | 2,406.1  | 1,228.7 | 51.06%  | 1,242.9  | 51.66%  | 2,409.5  | 1,370.8 | 56.89%  | 1,409.7  | 58.51%  |
| W     | 4,156.3  | 825.5   | 19.86%  | 797.6    | 19.19%  | 4,105.8  | 972.8   | 23,69%  | 999.5    | 24.34%  |