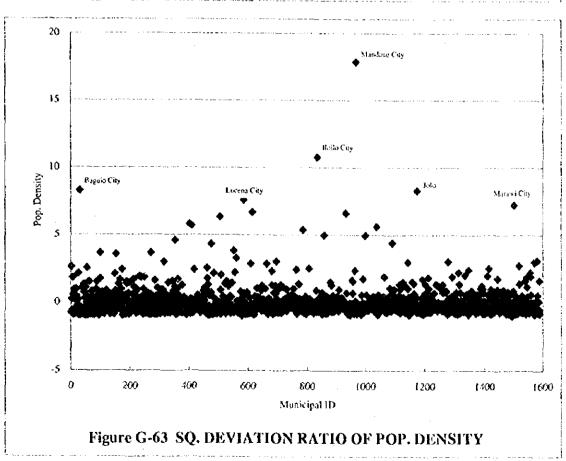

|
| Industrial            |             | 250 (10")                        | 444.50 (17"-1/2)              | 99.1 to                   | 255.2 | 35%                              |
| Irrigation            |             | 200 (8")                         | 374.65 (14"-3/4)              | 16.5 to                   | 42.5  | 40%                              |

Remarks; Municipal deepwell should be equipped with sanitary materials sealed & be designed to fix confined aquifer for domestic water use. Irrigation deepwell shall be utilized (pumped) by seasonal requirement. Various pump will be required for each type of deepwell such as submersible, self-priming, handpump, etc.

Figure G-32 TYPICAL DEEPWELL STRUCTURES















(1)

























































(8)















^ () .