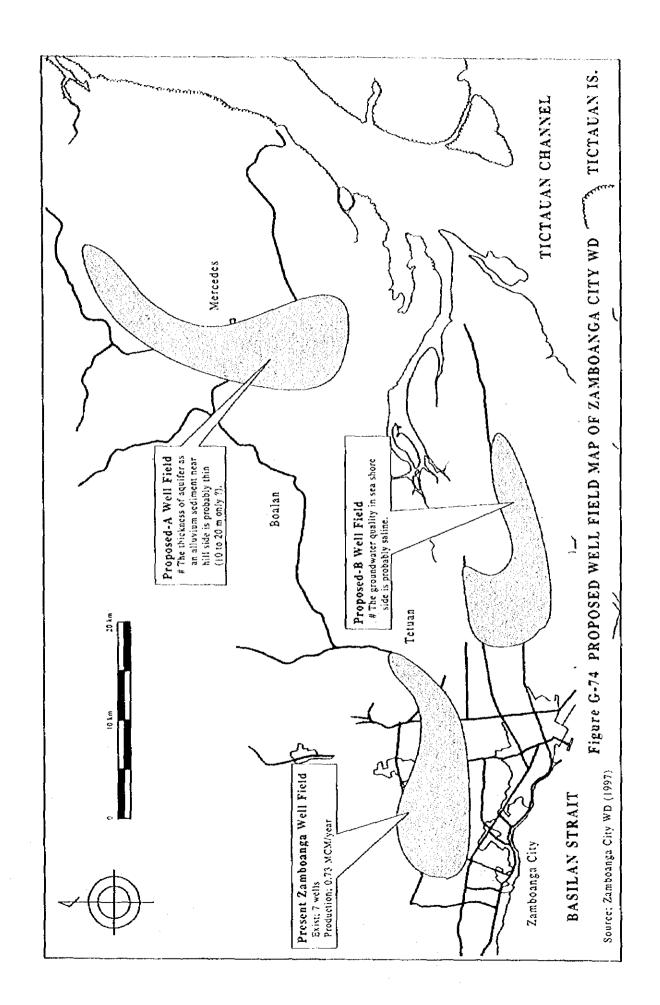

Industrial            |             | 250 (10")                        | 444.50 (17"-1/2)              | 99.1 to                   | 255.2 | 35%                              |
| Irrigation            |             | 200 (8")                         | 374.65 (14"-3/4)              | 16.5 to                   | 42.5  | 40%                              |

Remarks; Municipal deepwell should be equipped with sanitary materials sealed & be designed to fix confined aquifer for domestic water use. Irrigation deepwell shall be utilized (pumped) by seasonal requirement. Various pump will be required for each type of deepwell such as submersible, self-priming, handpump, etc.

Figure G-32 TYPICAL DEEPWELL STRUCTURES















(1)

























































(8)















^ () .