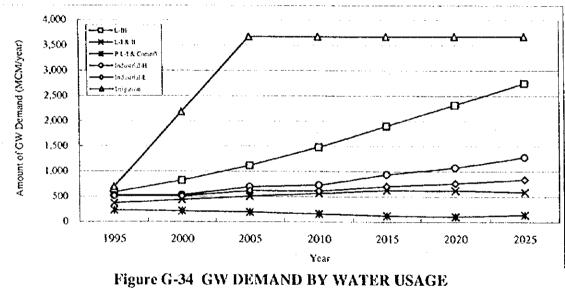

| 16.5 to                   | 42.5  | 25%                              |
| Industrial            |             | 250 (10")                        | 444.50 (17"-1/2)              | 99.1 to                   | 255.2 | 35%                              |
| Irrigation            |             | 200 (8")                         | 374.65 (14"-3/4)              | 16.5 to                   | 42.5  | 40%                              |

Remarks; Municipal deepwell should be equipped with sanitary materials sealed & be designed to fix confined aquifer for domestic water use. Irrigation deepwell shall be utilized (pumped) by seasonal requirement. Various pump will be required for each type of deepwell such as submersible, self-priming, handpump, etc.

Figure G-32 TYPICAL DEEPWELL STRUCTURES















(1)

























































(8)















^ () .