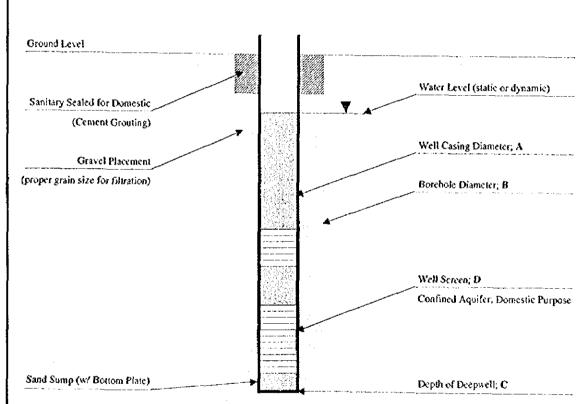

|                                                                   |                  |

()

Figure G-01 WORK SCHEDULE FOR THE GWRDPs



Figure G-02 WORKFLOW CHART FOR THE FIRST STAGE



()

G - 136



Figure G-04 AMOUNT RATIO OF SOURCE WRs (NWRB)



Figure G-05 AMOUNT RATIO OF USAGE WRs (NWRB)



Figure G-06 AMOUNT RATIO OF GW USAGE WRs (NWRB)











Figure G-10 AMOUNT RATIO OF MUNICIPAL WATER WRS



Figure G-11 AMOUNT RATIO OF MUNICIPAL WATER WRS (LWUA)



)













()

OF I-M BY MRB

























|                       |             | Diameter                         |                               | Depth or Length           |       |                                  |
|-----------------------|-------------|----------------------------------|-------------------------------|---------------------------|-------|----------------------------------|
| Water Supply Category |             | Well Casing<br>mm (in.) - size A | Borehole<br>mm (in.) - size B | Well String<br>m - size C |       | Well Screen<br>by Depth - size D |
| Municipal             | Level-III   | 250 (10")                        | 444.50 (17"-1/2)              | 103.3 to                  | 218.6 | 30%                              |
|                       | Level-II    | 150 (6")                         | 311.15 (12"