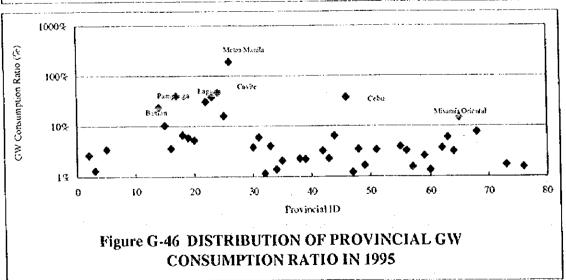

| 42.5  | 25%                              |
| Industrial            |             | 250 (10")                        | 444.50 (17"-1/2)              | 99.1 to                   | 255.2 | 35%                              |
| Irrigation            |             | 200 (8")                         | 374.65 (14"-3/4)              | 16.5 to                   | 42.5  | 40%                              |

Remarks; Municipal deepwell should be equipped with sanitary materials sealed & be designed to fix confined aquifer for domestic water use. Irrigation deepwell shall be utilized (pumped) by seasonal requirement. Various pump will be required for each type of deepwell such as submersible, self-priming, handpump, etc.

Figure G-32 TYPICAL DEEPWELL STRUCTURES















(1)

























































(8)















^ () .