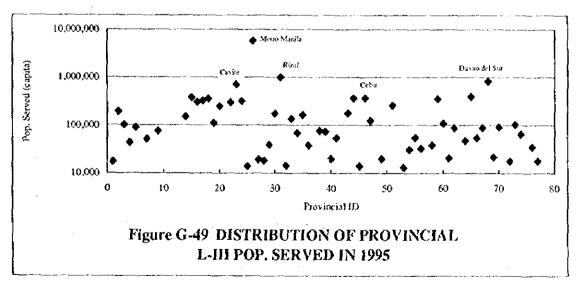

WD: Water District P/St.000; Population Served (unit:1,000) UWC: Unit Water Consumption

Table G-65 GW SHORTAGE FORECASTING BY PROVINCIAL BASIS

Presumptive Present GW Shortage by Level-III Water Supply Systems