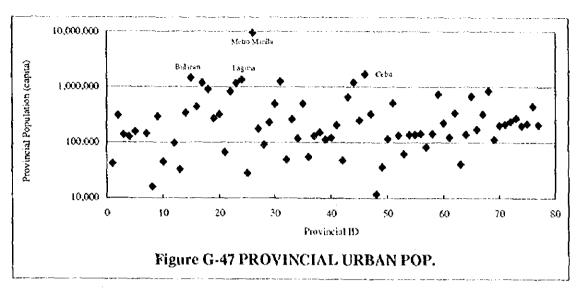

| 42.5  | 25%                              |
| Industrial            |             | 250 (10")                        | 444.50 (17"-1/2)              | 99.1 to                   | 255.2 | 35%                              |
| Irrigation            |             | 200 (8")                         | 374.65 (14"-3/4)              | 16.5 to                   | 42.5  | 40%                              |

Remarks; Municipal deepwell should be equipped with sanitary materials sealed & be designed to fix confined aquifer for domestic water use. Irrigation deepwell shall be utilized (pumped) by seasonal requirement. Various pump will be required for each type of deepwell such as submersible, self-priming, handpump, etc.

Figure G-32 TYPICAL DEEPWELL STRUCTURES















(1)

























































(8)















^ () .