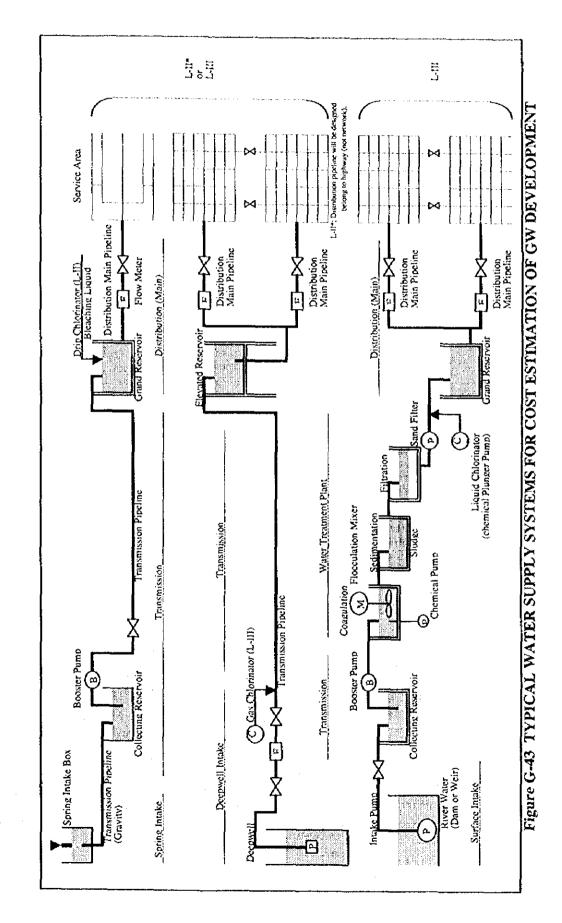

| 42.5  | 25%                              |
| Industrial            |             | 250 (10")                        | 444.50 (17"-1/2)              | 99.1 to                   | 255.2 | 35%                              |
| Irrigation            |             | 200 (8")                         | 374.65 (14"-3/4)              | 16.5 to                   | 42.5  | 40%                              |

Remarks; Municipal deepwell should be equipped with sanitary materials sealed & be designed to fix confined aquifer for domestic water use. Irrigation deepwell shall be utilized (pumped) by seasonal requirement. Various pump will be required for each type of deepwell such as submersible, self-priming, handpump, etc.

Figure G-32 TYPICAL DEEPWELL STRUCTURES















(1)

























































(8)















^ () .