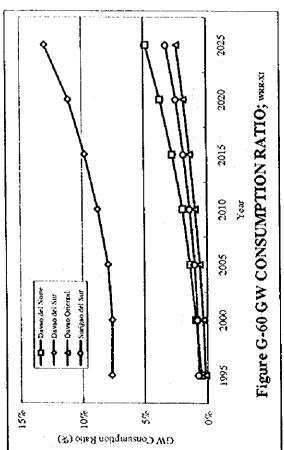

WD: Water District P/St.000; Population Served (unit:1,000) UWC: Unit Water Consumption

Table G-65 GW SHORTAGE FORECASTING BY PROVINCIAL BASIS

Presumptive Present GW Shortage by Level-III Water Supply Systems

| ī            |                               | Average Point            | /A Production  4      | product of 2<br>3 or more | coast; C                        | saline: S   | Shodage     |
|--------------|-------------------------------|--------------------------|-----------------------|---------------------------|---------------------------------|-------------|-------------|
| Ł            | I Abra                        | 1.00                     | 0.000                 | 3.01 more                 | inland; I                       | fresh, F    |             |
| 1            | 2 Renguet                     | 2.00                     | 5.45%                 | 0.11                      | i                               |             |             |
| i            | 3 Bocos Norte                 | 1.00                     | 0.00%                 | 0.00                      | ė                               | S           |             |
| ı            | 4 Hocos Sur                   | 1.00                     | 0.00%                 | 0.00                      | Č                               |             |             |
| <u> </u>     | 5 La Union                    | 1.20                     | 322.03%               | 3.86                      | Ċ                               | \$<br>\$    | Ø -         |
| 2            | 6 Batanes                     |                          | -                     |                           | C                               | 1           |             |
| 2            | 7 Cagayan                     | 1.00                     | 0.064                 | 0.00                      | č                               | Š           |             |
| 2            | 8 liugao                      | -                        | -                     | •                         | 1                               | -           |             |
| 2            | 9 Isabela                     | 1.00                     | 300 C                 | 0.00                      | C                               | F           |             |
| 2            | 10 Katinga-Apayao             | •                        |                       |                           | I .                             |             |             |
| 2            | 11 Mountain Province          | •                        | •                     |                           | 1                               |             |             |
| 2            | 12 Nueva Vizcaya              | •                        | •                     | -                         | 1                               |             |             |
| <u> </u>     | 13 Quirino                    | 1.00                     | 0.00%                 | 0.00                      |                                 |             |             |
| 3            | 14 Batano                     | 1.00                     | \$200.0               | 0.00                      | c                               | F           |             |
| 3            | 15 Bulacan                    | 1.00                     | 0.00%                 | 0.00                      | C                               | S           |             |
| 3            | 16 Noeva Ecija<br>17 Pampanga | 1.00                     | \$0.00°               | 0.00                      | t                               |             |             |
| 3            | 18 Pangasinan                 | 1.00<br>1.00             | F00.0                 | 0.00                      | Ç                               | S           |             |
| 3            | 19 Tarlac                     | 1.00                     | 0.009                 | 0.00                      | ç                               | S           |             |
| ,<br>3       | 20 Zambales                   | 1.40                     | \$700.0               | 0.00                      | 1                               | 4.2         |             |
| <del>-</del> | 21 Aurora                     | 1.00                     | 312.51%               | 4.38                      | <u> </u>                        | <u>\$</u>   | 6           |
| 4            | 22 Botangas                   | 1.00                     | 0.00%<br>0.00%        | 0.60                      | c                               | F           |             |
| 3            | 23 Cavite                     | 1.00                     |                       | 0.00                      | ç                               | E           |             |
| i            | 24 Laguna                     | 1.10                     | 0.00%<br>36.53%       | 0.00                      | C                               | S           |             |
| 4            | 25 Marinduque                 | 1.00                     | 30.33%<br>0.00%       | 0.40                      | (C)                             | S           |             |
| 4            | 26 Metro Manila               | 3.00                     | L 0.034               | 0.00                      | C                               | f           | ~           |
| 4            | 27 Occidental Mindoro         | 1.00                     | 0.00%                 | 50.00<br>0.00             | c<br>c                          | <b>S</b>    | . 0         |
| 4            | 28 Oriental Mondoro           | 3.7\$                    | 137.05%               | 2.40                      | C                               | t C         |             |
| 4            | 29 Palawan                    | 1.67                     | 839.65%               | 13.92                     | Ċ                               | f<br>S      |             |
| 4            | 30 Quezon                     | 1.54                     | 5.519                 | 0.08                      | č                               | \$          | . 0         |
| 4            | 31 Rizal                      | 1.00                     | 0.00%                 | 0.00                      | è                               | ş<br>F      |             |
| 4            | 32 Romblon                    | 2.00                     | 18.70%                | 0.37                      | ċ                               | F           |             |
| 5            | 33 Albay                      | 1.00                     | 0.00%                 | 0.00                      | <del>c</del>                    |             |             |
| 5            | 34 Camarines None             | 1.67                     | 31,12%                | 0.52                      | č                               | F           |             |
| 5            | 35 Camarines Sur              | 1.00                     | 0.00%                 | 0.00                      | č                               | ė.          |             |
| 5            | 36 Catanduanes                | 2.00                     | 219.41%               | 4.39                      | č                               | r           | . 0         |
| 5            | 37 Masbate                    | 1.67                     | 62.73%                | 1.05                      | č                               | s           |             |
| 5            | 38 Sorsogon                   | 1.14                     | 13.53%                | 0.55                      | č                               | F           |             |
| 6            | 39 Aklan                      | 1.00                     | 0.00%                 | 0.00                      | C                               | F           |             |
| 6            | 40 Antique                    | 1.00                     | 9.00%                 | 0.00                      | č                               | F           |             |
| 6            | 41 Capiz                      | 1.60                     | 285,54%               | 4.57                      | c                               | S           | <b>(c)</b>  |
| 6            | 42 Cuimans                    | 1.00                     | 0.00%                 | 0.00                      | C                               | F           |             |
| 6            | 43 flosio                     | 1.38                     | 2.06%                 | 0.03                      | C                               | S           |             |
| 6            | 44 Negros Occidental          | 1.00                     | 0.00%                 | 0.00                      | <u>c</u>                        | F           |             |
| 7            | 45 Bohel                      | 1.00                     | \$00.0                | 0.00                      | c                               | F           |             |
| 7            | 46 Cebu                       | 1.11                     | 441.29%               | 4.90                      | $\cdot$ $\cdot$ $\cdot$ $\cdot$ | S           | · Ø         |
| 7<br>7       | 47 Negros Oriental            | 1.40                     | 89.279                | 1.25                      | C                               | F           |             |
| 3            | 48 Siguijor<br>49 Bibiran     | 1.00                     | 0.003                 | 0.00                      | <u> </u>                        | F           |             |
| 8            | 50 Eastern Samor              | 1.00                     | 4.000                 | 0.00                      | C                               | F           |             |
| 8            | 51 Leyte                      | 1.00                     | 0.003                 | 0.00                      | <u>C</u>                        | F           | _           |
| 8            | 52 Northern Samar             | 1.00                     | 352.06%               | 4.99                      | C                               | S           | 0           |
| 8            | 53 Southern Legge             | £.00                     | 0.00%                 | 0.00                      | Ç                               | F           |             |
| 8            | 54 Western Samor              | 3.00                     | 0.00%                 | 0.00                      | Ç                               | Ę           |             |
| 9            | 55 Basilan                    | 1.00                     | 1329.50%<br>0.00%     | 39.89                     | <u> </u>                        | F           | <u> </u>    |
| á            | 56 Sulu                       | 1.00                     | 0.00%                 | 0.00                      | c c                             | f           |             |
| 9            | 57 Tawi-Tawi                  | 1.00                     | 0.00%                 | 0.00                      | C                               | F           |             |
| ģ            | 58 Zamboanga del Norte        | 1.38                     | 7.52%                 | 0.00<br>0.10              | e<br>e                          | F           |             |
| ŝ            | 59 Zaniboanga del Sur         | 1.40                     | 958.37%               | 0.10<br>13.42             | C<br>C                          | L L F       | <i>1</i>    |
| 10           | 60 Agusan del Norte           | 1.00                     | 0.00%                 | 0.00                      | <u>C</u>                        | <u> </u>    | <u> </u>    |
| 10           | 61 Agusan del Sur             | 1.00                     | 0.00%                 | 0.00                      | ì                               | r           |             |
| 10           | 62 Bukidnon                   | 1.83                     | 74.84%                | 1.37                      | ;                               |             |             |
| 10           | 63 Camiguin                   | 1.00                     | 0.00%                 | 0.00                      | Ç                               | F           |             |
| 10           | 64 Misamis Occidental         | 1.00                     | 0.00%                 | 0.60                      | è                               | F           |             |
| 0            | 65 Misamis Oriental           | 1.60                     | 0.00%                 | 0.00                      | ċ                               | F.          |             |
| 10           | 66 Surigao del None           | 1.50                     | 166.96%               | 2.50                      | Ċ                               | F<br>F      |             |
| 11           | 67 Davao del None             | 1.00                     | 0.004                 | 0.00                      | <del>- c</del> -                |             |             |
| 11           | 68 Davao del Sur              | 1.20                     | 2722.75%              | 32.61                     | e è                             | \$          | . 6         |
| 11           | 69 Davao Oriental             | 1.00                     | 0.00%                 | 0.00                      | č                               | F           | 14          |
| 11           | 70 Surigao del Sur            | 2,13                     | 261.95%               | \$ 57                     | c ·                             | 7           | 6           |
| 12           | 71 Lanco del Norte            | 1.00                     | 0.00%                 | 0.00                      | <del></del> č                   | <del></del> | <del></del> |
| 12           | 72 Lanco del Sur              | 1.60                     | 0.00%                 | 0.00                      | c c                             | F           |             |
| 12           | 73 Maguindanao                | Lôg                      | 0.00%                 | 0.00                      | č                               | F           |             |
| 12           | 74 North Cotabato             | 1.00                     | 0.00%                 | 0.00                      | ì                               | •           |             |
| 12           | 75 Sarangani                  | 1.00                     | 0.00%                 | 0.00                      | ċ                               | F           |             |
| 12           | 76 South Cotabato             | 1.00                     | 0.00%                 | 0.00                      | č                               | r<br>F      |             |
| 12           | 77 Sultan Kudurat             | 1.00                     | 0.00%                 | 0.00                      | C                               | E           |             |
| age Point    |                               | zed into A as GW only. B | as SW ordy. Clas GW   | SSW & Das SW-C            | W by production b               | anis.       |             |
| ake i opie   | 28 . D. C                     | . 16 . 4 36 . 6 36 . 6   | & 4 for B respectivel | 45 D 513                  | ay paradection by               |             |             |
| age r oan    | THE LOWIZ OF GREW ATTENT      | C 1 10FA, 2 10FC. 3 10HD | OF A LALD RELIEFERED  |                           |                                 |             |             |