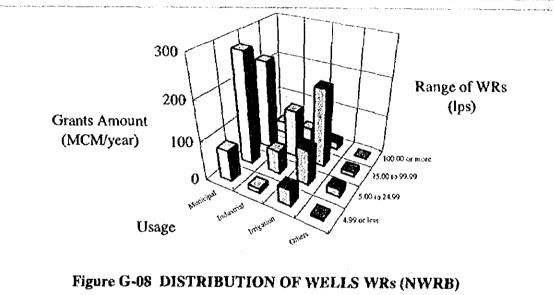

|                                                                   |                  |

()

Figure G-01 WORK SCHEDULE FOR THE GWRDPs



Figure G-02 WORKFLOW CHART FOR THE FIRST STAGE



()

G - 136



Figure G-04 AMOUNT RATIO OF SOURCE WRs (NWRB)



Figure G-05 AMOUNT RATIO OF USAGE WRs (NWRB)



Figure G-06 AMOUNT RATIO OF GW USAGE WRs (NWRB)











Figure G-10 AMOUNT RATIO OF MUNICIPAL WATER WRS



Figure G-11 AMOUNT RATIO OF MUNICIPAL WATER WRS (LWUA)



)













()

OF I-M BY MRB

























|                       |             | Diameter                         |                               | Depth or Length           |       |                                  |
|-----------------------|-------------|----------------------------------|-------------------------------|---------------------------|-------|----------------------------------|
| Water Supply Category |             | Well Casing<br>mm (in.) - size A | Borehole<br>mm (in.) - size B | Well String<br>m - size C |       | Well Screen<br>by Depth - size D |
| Municipal             | Level-III   | 250 (10")                        | 444.50 (17"-1/2)