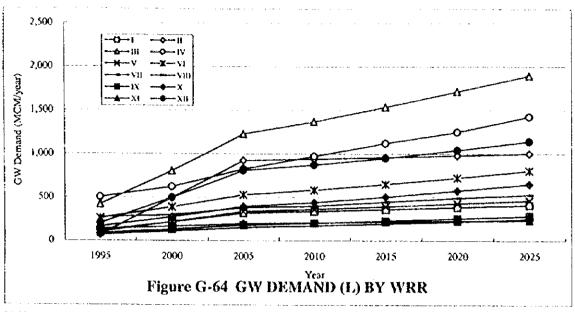

|
| Industrial            |             | 250 (10")                        | 444.50 (17"-1/2)              | 99.1 to                   | 255.2 | 35%                              |
| Irrigation            |             | 200 (8")                         | 374.65 (14"-3/4)              | 16.5 to                   | 42.5  | 40%                              |

Remarks; Municipal deepwell should be equipped with sanitary materials sealed & be designed to fix confined aquifer for domestic water use. Irrigation deepwell shall be utilized (pumped) by seasonal requirement. Various pump will be required for each type of deepwell such as submersible, self-priming, handpump, etc.

Figure G-32 TYPICAL DEEPWELL STRUCTURES















(1)

























































(8)















^ () .