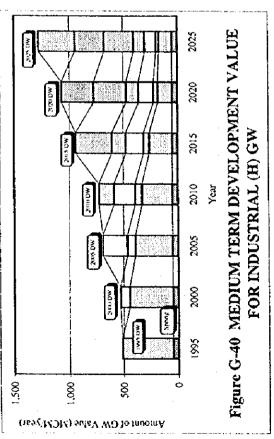

|          |         | INDUSTRIAL (H) GWRDP                | IAL (H) G | WRDP    | unit    | unit; Million Peso |        |       | NDUSTR  | INDUSTRIAL (L) GWRDP | WRDP    | unit    | unit; Million Peso |
|----------|---------|-------------------------------------|-----------|---------|---------|--------------------|--------|-------|---------|----------------------|---------|---------|--------------------|
| WRR      | 2000    | 2005                                | 2010      | 2015    | 2020    | 2025               | WRR    | 2000  | 2005    | 2010                 | 2015    | 2020    | 2025               |
|          | 66.3    | 66.3                                | 101.4     | 144.3   | 202.8   | 288.6              |        | 54.6  | 62.4    | 70.2                 | 78.0    | 89.7    | 858                |
| Η        | 39.0    | 27.3                                | 39.0      | 50.8    | 74.2    | 101.5              | 11     | 27.3  | 31.2    | 27.3                 | 27.3    | 31.2    | 31.2               |
| Ħ        | 218.1   | 417.0                               | •         | 150.4   | 654.3   | 577.4              | Ш      | 160.4 | 352.8   | ,                    | 1       | 320.8   | 250.2              |
| <u>\</u> | ,       | 284.0                               | 233.3     | 1,151,1 | 202.8   | 329.6              | 2      | •     | 152.1   | 304.3                | 958.4   | 284.0   | 243.4              |
| >        | 127.0   | 9.69                                | 94.2      | 127.0   | 180,3   | 258.1              | >      | 73.7  | 90.1    | 61.5                 | 9399    | 73.7    | 77.8               |
| :>       | 64.1    | 233.2                               | 163.2     | 163.2   | 180.7   | 134.1              | ΙΛ     | 46.6  | 58.3    | 52.5                 | 64.1    | 75.8    | 29.3               |
| ΛΙ       | 65.2    | 431.8                               | 203.7     | 505.1   | 211,8   | 130.4              | N.     | 57.0  | 358.5   | 105.9                | 293.3   | 317.7   | 277.0              |
| VIII     | 162.4   | 136,4                               | 201.4     | 279.4   | 389.8   | 532.8              | VIII   | 129.9 | 129.9   | 136.4                | 155.9   | 168.9   | 555                |
| ×        | 360.0   | 574.5                               | 436.6     | 582.2   | 857.9   | 1,248.6            | X      | 360.0 | 482.6   | 287.3                | 314.1   | 375.3   | 406.0              |
| ×        | 9.2     | 156.4                               | 101.2     | 427.8   | 634.8   | 818.8              | ×      | 9.2   | 4.14    | <b>प</b> "। च        | 216.2   | 248.4   | 262.2              |
| ×        | 17.7    | 4,14                                | 88.6      | 118.2   | 159.5   | 200.9              | ×      | 17.7  | 29.5    | 59.1                 | 65.0    | 70.9    | 53.2               |
| X        | 23.9    | 43.1                                | 71.8      | 95.7    | 105.3   | 158.0              | XII    | 4.1   | 38.3    | 47.9                 | 52.7    | 43.1    | 53.1               |
| ation    | 1.153.1 | 2,481.0                             | 1.734.5   | 3.805.1 | 3,854.3 | 4.778.6            | Nation | 0.120 | 1.827.2 | 1.193.7              | 2,290.6 | 2,099.6 | 1.915.0            |
| able G-( | 53 MEDI | Table G-63 MEDIUM-TERM PROGRAM COST | PROGRA    | M COST  | FOR     |                    |        |       |         |                      | i       |         |                    |
|          |         | IRRIGATION GWRDP                    | ON GWRE   | · dc    | tiun .  | unit; Million Peso |        |       |         |                      |         |         |                    |
| 0.070    | יייייר  | 31111                               | 2010      | 3000    | 2020    | 3000               |        |       |         |                      |         |         |                    |