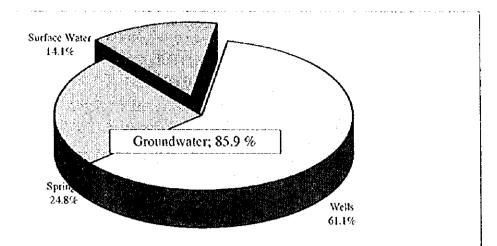

|                                                                   |                  |

()

Figure G-01 WORK SCHEDULE FOR THE GWRDPs



Figure G-02 WORKFLOW CHART FOR THE FIRST STAGE



()

G - 136



Figure G-04 AMOUNT RATIO OF SOURCE WRs (NWRB)



Figure G-05 AMOUNT RATIO OF USAGE WRs (NWRB)



Figure G-06 AMOUNT RATIO OF GW USAGE WRs (NWRB)











Figure G-10 AMOUNT RATIO OF MUNICIPAL WATER WRS



Figure G-11 AMOUNT RATIO OF MUNICIPAL WATER WRS (LWUA)



)













()

OF I-M BY MRB

























|                       |             | Diameter                         |                               | Depth or Length           |       |                                  |
|-----------------------|-------------|----------------------------------|-------------------------------|---------------------------|-------|----------------------------------|
| Water Supply Category |             | Well Casing<br>mm (in.) - size A | Borehole<br>mm (in.) - size B | Well String<br>m - size C |       | Well Screen<br>by Depth - size D |
| Municipal             | Level-III   | 250 (10")                        | 444.50 (17"-1/2)