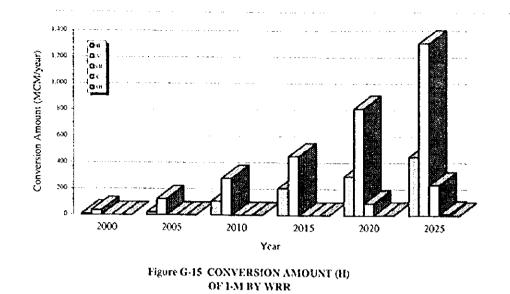

|                                                                   |                  |

()

Figure G-01 WORK SCHEDULE FOR THE GWRDPs



Figure G-02 WORKFLOW CHART FOR THE FIRST STAGE



()

G - 136



Figure G-04 AMOUNT RATIO OF SOURCE WRs (NWRB)



Figure G-05 AMOUNT RATIO OF USAGE WRs (NWRB)



Figure G-06 AMOUNT RATIO OF GW USAGE WRs (NWRB)











Figure G-10 AMOUNT RATIO OF MUNICIPAL WATER WRS



Figure G-11 AMOUNT RATIO OF MUNICIPAL WATER WRS (LWUA)



)













()

OF I-M BY MRB

























|                       |             | Diameter                         |                               | Depth or Length           |       |                                  |
|-----------------------|-------------|----------------------------------|-------------------------------|---------------------------|-------|----------------------------------|
| Water Supply Category |             | Well Casing<br>mm (in.) - size A | Borehole<br>mm (in.) - size B | Well String<br>m - size C |       | Well Screen<br>by Depth - size D |
| Municipal             | Level-III   | 250 (10")                        | 444.50 (17"-1/2)              | 103.3 to                  | 218.6 | 30%                              |
|                       | Level-II