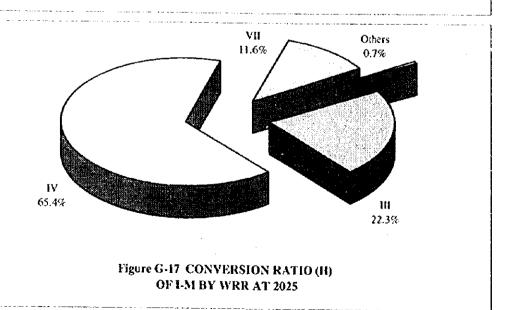

|                                                                   |                  |

()

Figure G-01 WORK SCHEDULE FOR THE GWRDPs



Figure G-02 WORKFLOW CHART FOR THE FIRST STAGE



()

G - 136



Figure G-04 AMOUNT RATIO OF SOURCE WRs (NWRB)



Figure G-05 AMOUNT RATIO OF USAGE WRs (NWRB)



Figure G-06 AMOUNT RATIO OF GW USAGE WRs (NWRB)











Figure G-10 AMOUNT RATIO OF MUNICIPAL WATER WRS



Figure G-11 AMOUNT RATIO OF MUNICIPAL WATER WRS (LWUA)



)













()

OF I-M BY MRB

























|                       |             | Diameter                         |                               | Depth or Length           |       |                                  |
|-----------------------|-------------|----------------------------------|-------------------------------|---------------------------|-------|----------------------------------|
| Water Supply Category |             | Well Casing<br>mm (in.) - size A | Borehole<br>mm (in.) - size B | Well String<br>m - size C |       | Well Screen<br>by Depth - size D |
| Municipal             | Level-III   | 250 (10")                        | 444.50 (17"-1/2)              | 103.3 to                  | 218.6 | 30%                              |
|                       | Level-II    | 1