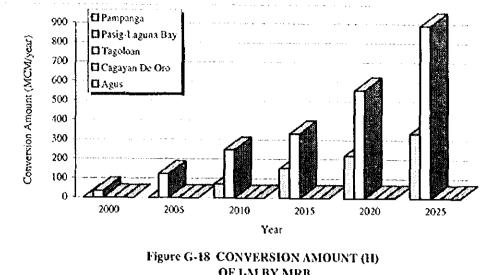

|                                                                   |                  |

()

Figure G-01 WORK SCHEDULE FOR THE GWRDPs



Figure G-02 WORKFLOW CHART FOR THE FIRST STAGE



()

G - 136



Figure G-04 AMOUNT RATIO OF SOURCE WRs (NWRB)



Figure G-05 AMOUNT RATIO OF USAGE WRs (NWRB)



Figure G-06 AMOUNT RATIO OF GW USAGE WRs (NWRB)











Figure G-10 AMOUNT RATIO OF MUNICIPAL WATER WRS



Figure G-11 AMOUNT RATIO OF MUNICIPAL WATER WRS (LWUA)



)













()

OF I-M BY MRB

























|                       |             | Diameter                         |                               | Depth or Length           |       |                                  |
|-----------------------|-------------|----------------------------------|-------------------------------|---------------------------|-------|----------------------------------|
| Water Supply Category |             | Well Casing<br>mm (in.) - size A | Borehole<br>mm (in.) - size B | Well String<br>m - size C |       | Well Screen<br>by Depth - size D |
| Municipal             | Level-III   | 250 (10")                        | 444.50 (17"-1/2)              | 103.3 to                  | 218.6 | 30%                              |
|                       | Level-II    | 150