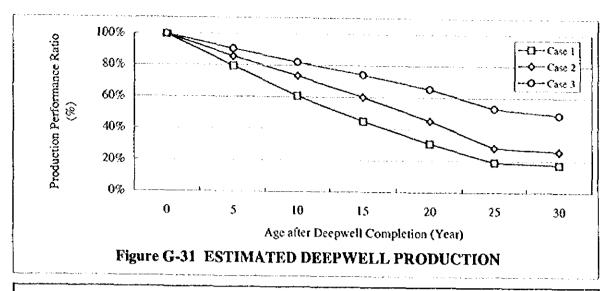

|                                                                   |                  |

()

Figure G-01 WORK SCHEDULE FOR THE GWRDPs



Figure G-02 WORKFLOW CHART FOR THE FIRST STAGE



()

G - 136



Figure G-04 AMOUNT RATIO OF SOURCE WRs (NWRB)



Figure G-05 AMOUNT RATIO OF USAGE WRs (NWRB)



Figure G-06 AMOUNT RATIO OF GW USAGE WRs (NWRB)











Figure G-10 AMOUNT RATIO OF MUNICIPAL WATER WRS



Figure G-11 AMOUNT RATIO OF MUNICIPAL WATER WRS (LWUA)



)













()

OF I-M BY MRB

























|                       |             | Diameter                         |                               | Depth or Length           |       |                                  |
|-----------------------|-------------|----------------------------------|-------------------------------|---------------------------|-------|----------------------------------|
| Water Supply Category |             | Well Casing<br>mm (in.) - size A | Borehole<br>mm (in.) - size B | Well String<br>m - size C |       | Well Screen<br>by Depth - size D |
| Municipal             | Level-III   | 250 (10")                        | 444.50 (17"-1/2)              | 103.3 to                  | 218.6 | 30%                              |
|                       | Level-II    | 150 (6")                         | 311.15 (1