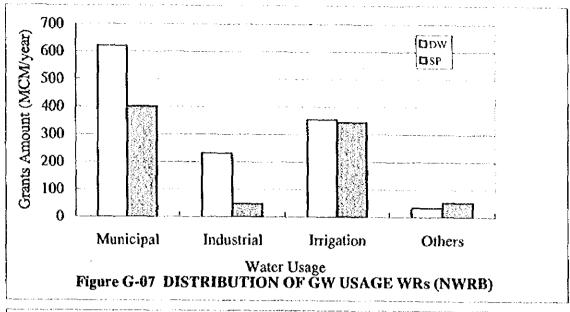

|                                                                   |                  |

()

Figure G-01 WORK SCHEDULE FOR THE GWRDPs



Figure G-02 WORKFLOW CHART FOR THE FIRST STAGE



()

G - 136



Figure G-04 AMOUNT RATIO OF SOURCE WRs (NWRB)



Figure G-05 AMOUNT RATIO OF USAGE WRs (NWRB)



Figure G-06 AMOUNT RATIO OF GW USAGE WRs (NWRB)











Figure G-10 AMOUNT RATIO OF MUNICIPAL WATER WRS



Figure G-11 AMOUNT RATIO OF MUNICIPAL WATER WRS (LWUA)



)













()

OF I-M BY MRB

























|                       |             | Diameter                         |                               | Depth or Length           |       |                                  |
|-----------------------|-------------|----------------------------------|-------------------------------|---------------------------|-------|----------------------------------|
| Water Supply Category |             | Well Casing<br>mm (in.) - size A | Borehole<br>mm (in.) - size B | Well String<br>m - size C |       | Well Screen<br>by Depth - size D |
| Municipal             | Level-III   | 250 (10")                        | 444.50 (17"-1/2)