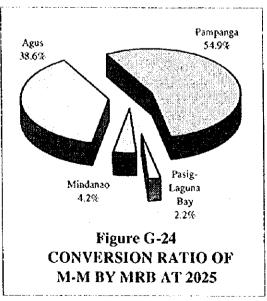

|                                                                   |                  |

()

Figure G-01 WORK SCHEDULE FOR THE GWRDPs



Figure G-02 WORKFLOW CHART FOR THE FIRST STAGE



()

G - 136



Figure G-04 AMOUNT RATIO OF SOURCE WRs (NWRB)



Figure G-05 AMOUNT RATIO OF USAGE WRs (NWRB)



Figure G-06 AMOUNT RATIO OF GW USAGE WRs (NWRB)











Figure G-10 AMOUNT RATIO OF MUNICIPAL WATER WRS



Figure G-11 AMOUNT RATIO OF MUNICIPAL WATER WRS (LWUA)



)













()

OF I-M BY MRB

























|                       |             | Diameter                         |                               | Depth or Length           |       |                                  |
|-----------------------|-------------|----------------------------------|-------------------------------|---------------------------|-------|----------------------------------|
| Water Supply Category |             | Well Casing<br>mm (in.) - size A | Borehole<br>mm (in.) - size B | Well String<br>m - size C |       | Well Screen<br>by Depth - size D |
| Municipal             | Level-III   | 250 (10")                        | 444.50 (17"-1/2)              | 103.3 to                  | 218.6 | 30%                              |
|                       | Level-II    | 150 (6")                         |