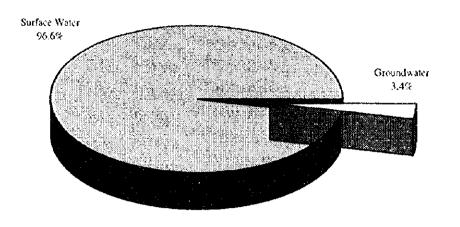

|                                                                   |                  |

()

Figure G-01 WORK SCHEDULE FOR THE GWRDPs



Figure G-02 WORKFLOW CHART FOR THE FIRST STAGE



()

G - 136



Figure G-04 AMOUNT RATIO OF SOURCE WRs (NWRB)



Figure G-05 AMOUNT RATIO OF USAGE WRs (NWRB)



Figure G-06 AMOUNT RATIO OF GW USAGE WRs (NWRB)











Figure G-10 AMOUNT RATIO OF MUNICIPAL WATER WRS



Figure G-11 AMOUNT RATIO OF MUNICIPAL WATER WRS (LWUA)



)













()

OF I-M BY MRB

























|                       |             | Diameter                         |                               | Depth or Length           |       |                                  |
|-----------------------|-------------|----------------------------------|-------------------------------|---------------------------|-------|----------------------------------|
| Water Supply Category |             | Well Casing<br>mm (in.) - size A | Borehole<br>mm (in.) - size B | Well String<