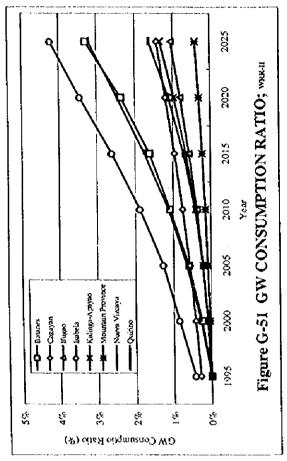

| 42.5  | 25%                              |
| Industrial            |             | 250 (10")                        | 444.50 (17"-1/2)              | 99.1 to                   | 255.2 | 35%                              |
| Irrigation            |             | 200 (8")                         | 374.65 (14"-3/4)              | 16.5 to                   | 42.5  | 40%                              |

Remarks; Municipal deepwell should be equipped with sanitary materials sealed & be designed to fix confined aquifer for domestic water use. Irrigation deepwell shall be utilized (pumped) by seasonal requirement. Various pump will be required for each type of deepwell such as submersible, self-priming, handpump, etc.

Figure G-32 TYPICAL DEEPWELL STRUCTURES















(1)

























































(8)















^ () .