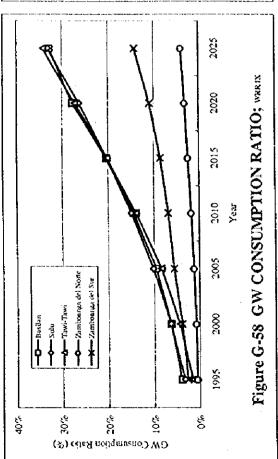

WD: Water District P/St.000; Population Served (unit:1,000) UWC: Unit Water Consumption

Table G-65 GW SHORTAGE FORECASTING BY PROVINCIAL BASIS

Presumptive Present GW Shortage by Level-III Water Supply Systems

| ī            |                               | Average Point            | /A Production  4      | product of 2<br>3 or more | coast; C                        | saline: S   | Shodage     |
|--------------|-------------------------------|--------------------------|-----------------------|---------------------------|---------------------------------|-------------|-------------|
| Ł            | I Abra                        | 1.00                     | 0.000                 | 3.01 more                 | inland; I                       | fresh, F    |             |
| 1            | 2 Renguet                     | 2.00                     | 5.45%                 | 0.11                      | i                               |             |             |
| i            | 3 Bocos Norte                 | 1.00                     | 0.00%                 | 0.00                      | ė                               | S           |             |
| ı            | 4 Hocos Sur                   | 1.00                     | 0.00%                 | 0.00                      | Č                               |             |             |
| <u> </u>     | 5 La Union                    | 1.20                     | 322.03%               | 3.86                      | Ċ                               | \$<br>\$    | Ø -         |
| 2            | 6 Batanes                     |                          | -                     |                           | C                               | 1           |             |
| 2            | 7 Cagayan                     | 1.00                     | 0.064                 | 0.00                      | č                               | Š           |             |
| 2            | 8 liugao                      | -                        | -                     | •                         | 1                               | -           |             |
| 2            | 9 Isabela                     | 1.00                     | 300 C                 | 0.00                      | C                               | F           |             |
| 2            | 10 Katinga-Apayao             | •                        |                       |                           | I .                             |             |             |
| 2            | 11 Mountain Province          | •                        | •                     |                           | 1                               |             |             |
| 2            | 12 Nueva Vizcaya              | •                        | •                     | -                         | 1                               |             |             |
| <u> </u>     | 13 Quirino                    | 1.00                     | 0.00%                 | 0.00                      |                                 |             |             |
| 3            | 14 Batano                     | 1.00                     | \$200.0               | 0.00                      | c                               | F           |             |
| 3            | 15 Bulacan                    | 1.00                     | 0.00%                 | 0.00                      | C                               | S           |             |
| 3            | 16 Noeva Ecija<br>17 Pampanga | 1.00                     | \$0.00°               | 0.00                      | t                               |             |             |
| 3            | 18 Pangasinan                 | 1.00<br>1.00             | F00.0                 | 0.00                      | Ç                               | S           |             |
| 3            | 19 Tarlac                     | 1.00                     | 0.009                 | 0.00                      | ç                               | S           |             |
| ,<br>3       | 20 Zambales                   | 1.40                     | \$700.0               | 0.00                      | 1                               | 4.2         |             |
| <del>-</del> | 21 Aurora                     | 1.00                     | 312.51%               | 4.38                      | <u> </u>                        | <u>\$</u>   | 6           |
| 4            | 22 Botangas                   | 1.00                     | 0.00%<br>0.00%        | 0.60                      | c                               | F           |             |
| 3            | 23 Cavite                     | 1.00                     |                       | 0.00                      | ç                               | E           |             |
| i            | 24 Laguna                     | 1.10                     | 0.00%<br>36.53%       | 0.00                      | C                               | S           |             |
| 4            | 25 Marinduque                 | 1.00                     | 30.33%<br>0.00%       | 0.40                      | (C)                             | S           |             |
| 4            | 26 Metro Manila               | 3.00                     | L 0.034               | 0.00                      | C                               | f           | ~           |
| 4            | 27 Occidental Mindoro         | 1.00                     | 0.00%                 | 50.00<br>0.00             | c<br>c                          | <b>S</b>    | . 0         |
| 4            | 28 Oriental Mondoro           | 3.7\$                    | 137.05%               | 2.40                      | C                               | t C         |             |
| 4            | 29 Palawan                    | 1.67                     | 839.65%               | 13.92                     | Ċ                               | f<br>S      |             |
| 4            | 30 Quezon                     | 1.54                     | 5.519                 | 0.08                      | č                               | \$          | . 0         |
| 4            | 31 Rizal                      | 1.00                     | 0.00%                 | 0.00                      | è                               | ş<br>F      |             |
| 4            | 32 Romblon                    | 2.00                     | 18.70%                | 0.37                      | ċ                               | F           |             |
| 5            | 33 Albay                      | 1.00                     | 0.00%                 | 0.00                      | <del>c</del>                    |             |             |
| 5            | 34 Camarines None             | 1.67                     | 31,12%                | 0.52                      | č                               | F           |             |
| 5            | 35 Camarines Sur              | 1.00                     | 0.00%                 | 0.00                      | č                               | ė.          |             |
| 5            | 36 Catanduanes                | 2.00                     | 219.41%               | 4.39                      | č                               | r           | . 0         |
| 5            | 37 Masbate                    | 1.67                     | 62.73%                | 1.05                      | č                               | s           |             |
| 5            | 38 Sorsogon                   | 1.14                     | 13.53%                | 0.55                      | č                               | F           |             |
| 6            | 39 Aklan                      | 1.00                     | 0.00%                 | 0.00                      | C                               | F           |             |
| 6            | 40 Antique                    | 1.00                     | 9.00%                 | 0.00                      | č                               | F           |             |
| 6            | 41 Capiz                      | 1.60                     | 285,54%               | 4.57                      | c                               | S           | <b>(c)</b>  |
| 6            | 42 Cuimans                    | 1.00                     | 0.00%                 | 0.00                      | C                               | F           |             |
| 6            | 43 flosio                     | 1.38                     | 2.06%                 | 0.03                      | C                               | S           |             |
| 6            | 44 Negros Occidental          | 1.00                     | 0.00%                 | 0.00                      | <u>c</u>                        | F           |             |
| 7            | 45 Bohel                      | 1.00                     | \$00.0                | 0.00                      | c                               | F           |             |
| 7            | 46 Cebu                       | 1.11                     | 441.29%               | 4.90                      | $\cdot$ $\cdot$ $\cdot$ $\cdot$ | S           | · Ø         |
| 7<br>7       | 47 Negros Oriental            | 1.40                     | 89.279                | 1.25                      | C                               | F           |             |
| 3            | 48 Siguijor<br>49 Bibiran     | 1.00                     | 0.003                 | 0.00                      | <u> </u>                        | F           |             |
| 8            | 50 Eastern Samor              | 1.00                     | 4.000                 | 0.00                      | C                               | F           |             |
| 8            | 51 Leyte                      | 1.00                     | 0.003                 | 0.00                      | <u>C</u>                        | F           | _           |
| 8            | 52 Northern Samar             | 1.00                     | 352.06%               | 4.99                      | C                               | S           | 0           |
| 8            | 53 Southern Legge             | £.00                     | 0.00%                 | 0.00                      | Ç                               | F           |             |
| 8            | 54 Western Samor              | 3.00                     | 0.00%                 | 0.00                      | Ç                               | Ę           |             |
| 9            | 55 Basilan                    | 1.00                     | 1329.50%<br>0.00%     | 39.89                     | <u> </u>                        | F           | <u> </u>    |
| á            | 56 Sulu                       | 1.00                     | 0.00%                 | 0.00                      | c c                             | f           |             |
| 9            | 57 Tawi-Tawi                  | 1.00                     | 0.00%                 | 0.00                      | C                               | F           |             |
| ģ            | 58 Zamboanga del Norte        | 1.38                     | 7.52%                 | 0.00<br>0.10              | e<br>e                          | F           |             |
| ŝ            | 59 Zaniboanga del Sur         | 1.40                     | 958.37%               | 0.10<br>13.42             | C<br>C                          | L L F       | <i>1</i>    |
| 10           | 60 Agusan del Norte           | 1.00                     | 0.00%                 | 0.00                      | <u>C</u>                        | <u> </u>    | <u> </u>    |
| 10           | 61 Agusan del Sur             | 1.00                     | 0.00%                 | 0.00                      | ì                               | r           |             |
| 10           | 62 Bukidnon                   | 1.83                     | 74.84%                | 1.37                      | ;                               |             |             |
| 10           | 63 Camiguin                   | 1.00                     | 0.00%                 | 0.00                      | Ç                               | F           |             |
| 10           | 64 Misamis Occidental         | 1.00                     | 0.00%                 | 0.60                      | è                               | F           |             |
| 0            | 65 Misamis Oriental           | 1.60                     | 0.00%                 | 0.00                      | ċ                               | F.          |             |
| 10           | 66 Surigao del None           | 1.50                     | 166.96%               | 2.50                      | Ċ                               | F<br>F      |             |
| 11           | 67 Davao del None             | 1.00                     | 0.004                 | 0.00                      | <del>- c</del> -                |             |             |
| 11           | 68 Davao del Sur              | 1.20                     | 2722.75%              | 32.61                     | e è                             | \$          | . 6         |
| 11           | 69 Davao Oriental             | 1.00                     | 0.00%                 | 0.00                      | č                               | F           | 14          |
| 11           | 70 Surigao del Sur            | 2,13                     | 261.95%               | \$ 57                     | c ·                             | 7           | 6           |
| 12           | 71 Lanco del Norte            | 1.00                     | 0.00%                 | 0.00                      | <del></del> č                   | <del></del> | <del></del> |
| 12           | 72 Lanco del Sur              | 1.60                     | 0.00%                 | 0.00                      | c c                             | F           |             |
| 12           | 73 Maguindanao                | Lôg                      | 0.00%                 | 0.00                      | č                               | F           |             |
| 12           | 74 North Cotabato             | 1.00                     | 0.00%                 | 0.00                      | ì                               | •           |             |
| 12           | 75 Sarangani                  | 1.00                     | 0.00%                 | 0.00                      | ċ                               | F           |             |
| 12           | 76 South Cotabato             | 1.00                     | 0.00%                 | 0.00                      | č                               | r<br>F      |             |
| 12           | 77 Sultan Kudurat             | 1.00                     | 0.00%                 | 0.00                      | C                               | E           |             |
| age Point    |                               | zed into A as GW only. B | as SW ordy. Clas GW   | SSW & Das SW-C            | W by production b               | anis.       |             |
| ake i opie   | 28 . D. C                     | . 16 . 4 36 . 6 36 . 6   | & 4 for B respectivel | 45 D 513                  | ay paradection by               |             |             |
| age r oan    | THE LOWIZ OF GREW ATTENT      | C 1 10FA, 2 10FC. 3 10HD | OF A LALD RELIEFERED  |                           |                                 |             |             |