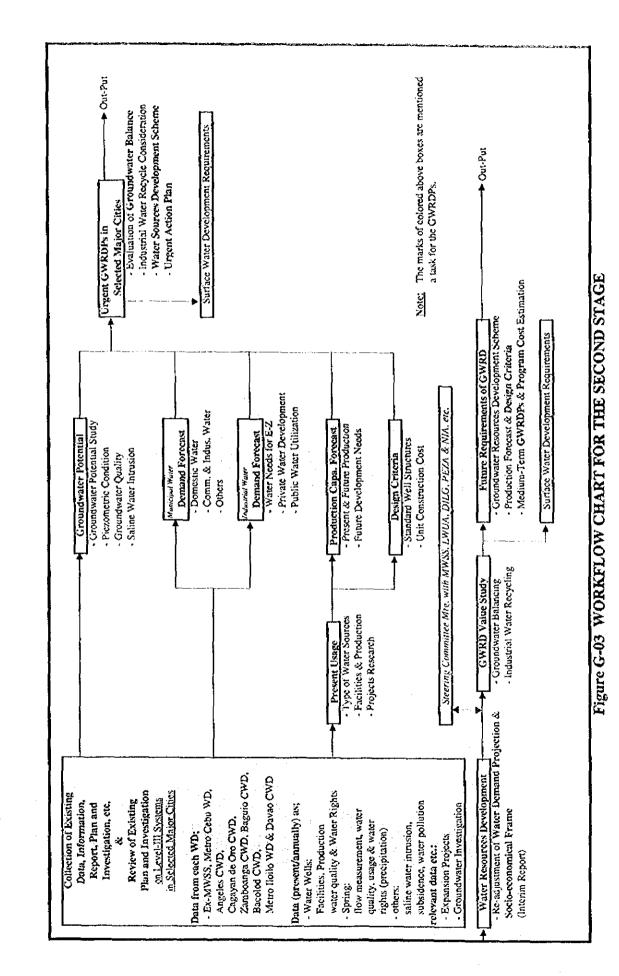

|                                                                   |                  |

()

Figure G-01 WORK SCHEDULE FOR THE GWRDPs



Figure G-02 WORKFLOW CHART FOR THE FIRST STAGE



()

G - 136



Figure G-04 AMOUNT RATIO OF SOURCE WRs (NWRB)



Figure G-05 AMOUNT RATIO OF USAGE WRs (NWRB)



Figure G-06 AMOUNT RATIO OF GW USAGE WRs (NWRB)











Figure G-10 AMOUNT RATIO OF MUNICIPAL WATER WRS



Figure G-11 AMOUNT RATIO OF MUNICIPAL WATER WRS (LWUA)



)













()

OF I-M BY MRB

























|                       |             | Diameter                         |                               | Depth or Length           |       |                                  |
|-----------------------|-------------|----------------------------------|-------------------------------|---------------------------|-------|----------------------------------|
| Water Supply Category |             | Well Casing<br>mm (in.) - size A | Borehole<br>mm (in.) - size B