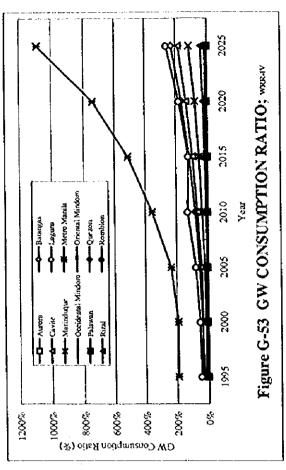

| 42.5  | 25%                              |
| Industrial            |             | 250 (10")                        | 444.50 (17"-1/2)              | 99.1 to                   | 255.2 | 35%                              |
| Irrigation            |             | 200 (8")                         | 374.65 (14"-3/4)              | 16.5 to                   | 42.5  | 40%                              |

Remarks; Municipal deepwell should be equipped with sanitary materials sealed & be designed to fix confined aquifer for domestic water use. Irrigation deepwell shall be utilized (pumped) by seasonal requirement. Various pump will be required for each type of deepwell such as submersible, self-priming, handpump, etc.

Figure G-32 TYPICAL DEEPWELL STRUCTURES















(1)

























































(8)















^ () .