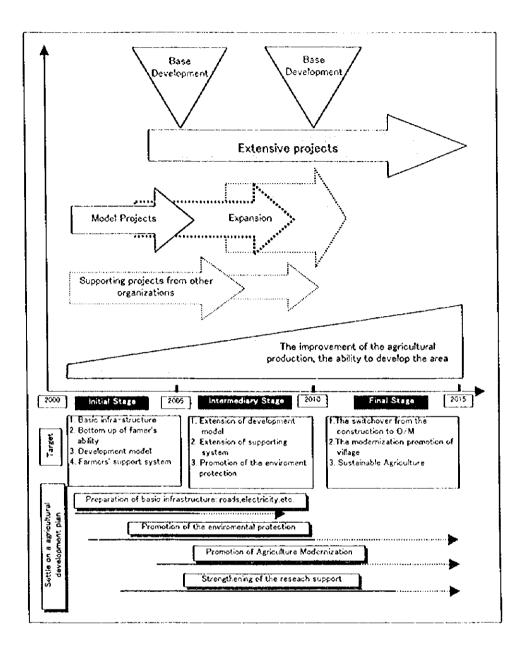

### 6.1 Basic Policy of Project Schedule

For the elaboration of all programs proposed in the Master Plan, for which target year is 2015, the order of this elaboration is very important. The points which should be considered in the ranking according to priority are listed as follows; ① Existence of poor surroundings, ② The low abilities of the farmers, ③ Lack of experience among members. According to these considerations, the programs shall be divided along the 15 years into short, medium and long term periods.

The basic infrastructure services for which the main objective is to improve the small and medium scale farmers, by the construction systems and development model which are the basis of the support services in the initial stage. Since the project dealing with communal development is intended to be implemented as medium term project, it will set up the basis for the implementation of the long term projects. This is the moment in which the agricultural productivity in the area increases through the plan implementation. However, for the larger portion, this is the stage in which each individual project finishes the construction period and starts the management period, independently carried out by small and medium scale farmers. The projects, which do not require high initial investments, are established from the initial period until the end of the study.

| Terms  | Short Term                                                                                                                                       | Medium Term                                                                                                                                      | Long Term                                                                                                                                                                                                               |
|--------|--------------------------------------------------------------------------------------------------------------------------------------------------|--------------------------------------------------------------------------------------------------------------------------------------------------|-------------------------------------------------------------------------------------------------------------------------------------------------------------------------------------------------------------------------|
|        | 2000~2005                                                                                                                                        | 2005~2010                                                                                                                                        | 2010~2015                                                                                                                                                                                                               |
| Target | <ol> <li>Basic infra-structure</li> <li>Improvement of<br/>farmer's ability</li> <li>Development model</li> <li>Farmer support system</li> </ol> | <ol> <li>Extension of development<br/>model</li> <li>Extension of support system</li> <li>Promotion of the<br/>environment protection</li> </ol> | <ol> <li>The switchover from the<br/>construction to O/M stage</li> <li>The modernization<br/>promotion of the<br/>agriculture in the villages</li> <li>The establishment of the<br/>sustainable agriculture</li> </ol> |

### 6.2 Project Schedule

The implementation schedule of the individual projects is shown below. The reasons why the promotion of a development model in an early stage is considered to be important are shown below.

- ① The management of the project of agricultural techniques improvement and the organization of farmers is very difficult. This hinders the implementation of the plan, which covers the whole area, from the beginning. The development model, limited to a certain area and number of farmers, will be useful as an experience for the implementation of the projects, stimulating the farmers of other areas to do the same.
- ② The implementation of the development project model will become the basis for the implementation of the other projects.