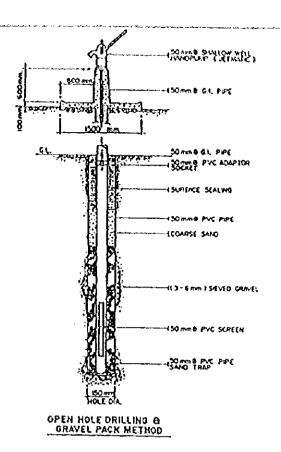

0 persons. It seems to have favorable elevation and distance from the urban area of the municipality. Since the municipality has no urban water supply system, this particular spring can initiate the commencement of Level III service for about half of the planned population to be served in Phase I (about 9,300 persons).

As evaluated, the municipalities of Rosario and Veruela have considerably favorable untapped spring sources for Level III system. It shall be noted, however, that confirmation of difference of elevation between untapped spring and potential service area, as well as distance and topographic conditions is prerequisite to realize this option. Discharge measurement of each spring throughout the year is also indispensable to obtain dependable/reliable discharge of the springs.



## SHALLOW WELLS



DEEP WELLS
FIGURE 8.4.1
TYPICAL STRUCTURE OF LEVEL I WELL FACILITY



## 8.5 Service Coverage by Target Year

## 8.5.1 Water Supply

## (1) Population to be served by Level H system in Phase I

Sixty-five (65) untapped spring sources were confirmed to be suitable for Level II systems in rural water supply by the time of PW4SP preparation as shown in Table 8.5.1. Conditions and assumptions applied for this estimate are as follows:

## Source capacity:

The average source capacity of untapped spring was assumed to meet the need of 100 households based on the review of existing Level II systems with spring sources.

## Number of system:

Sixty-five (65) untapped springs were considered to serve sixty-five (65) Level II systems in sixty-four (64) rural barangays of 11 mun