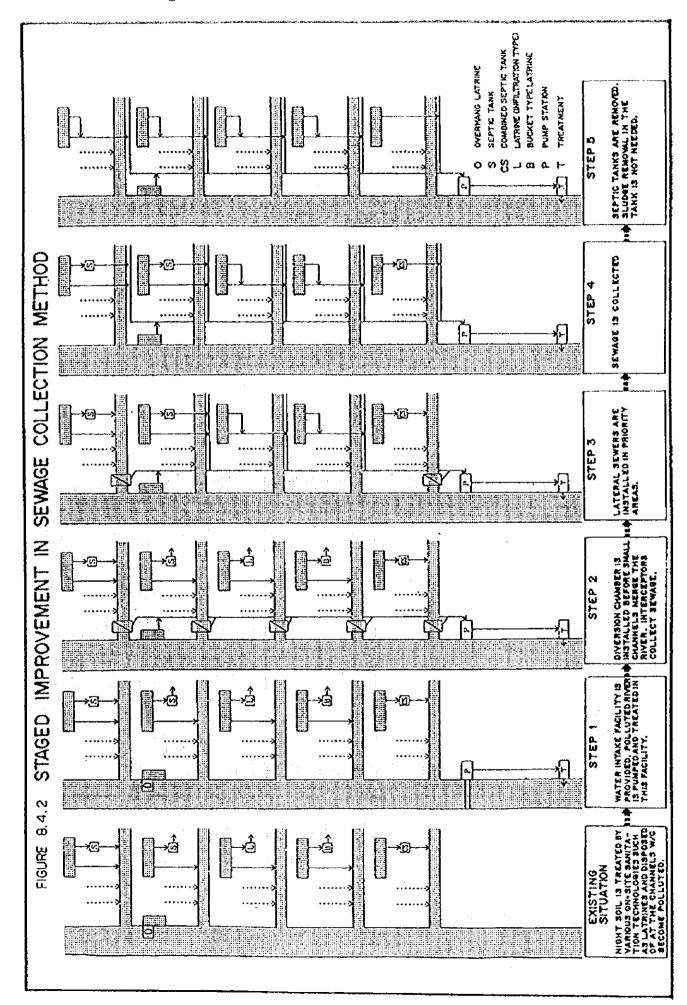

nicipality. Since the municipality has no urban water supply system, this particular spring can initiate the commencement of Level III service for about half of the planned population to be served in Phase I (about 9,300 persons).

As evaluated, the municipalities of Rosario and Veruela have considerably favorable untapped spring sources for Level III system. It shall be noted, however, that confirmation of difference of elevation between untapped spring and potential service area, as well as distance and topographic conditions is prerequisite to realize this option. Discharge measurement of each spring throughout the year is also indispensable to obtain dependable/reliable discharge of the springs.



## SHALLOW WELLS



DEEP WELLS
FIGURE 8.4.1
TYPICAL STRUCTURE OF LEVEL I WELL FACILITY



## 8.5 Service Coverage by Target Year

## 8.5.1 Water Supply

## (1) Population to be served by Level H system in Phase I

Sixty-five (65) untapped spring sources were confirmed to be suitable for Level II systems in rural water supply by the time of PW4SP preparation as shown in Table 8.5.1. Conditions and assumptions applied for this estimate are as follows:

## Source capacity:

The average source capacity of untapped spring was assumed to meet the need of 100 households based on the review of existing Level II systems with spring sources.

## Number of system:

Sixty-five (65) untapped springs were considered to serve sixty-five (65) Level II systems in sixty-four (64) rural barangays of 11 municipalities.

Table 8.5.1 Population to be Served by Level II System in Phase I

| Name of