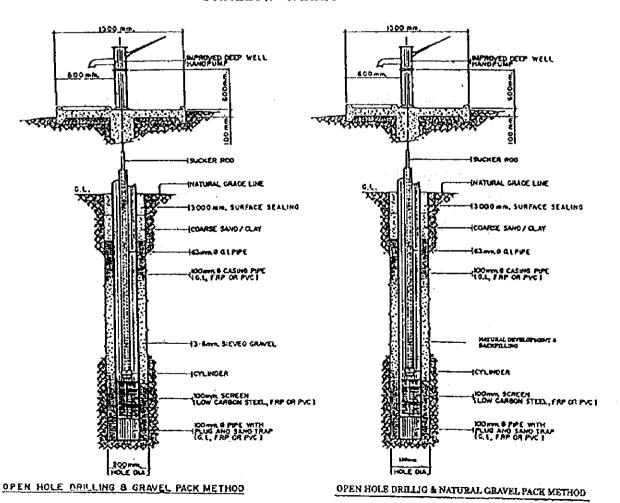

to have favorable elevation and distance from the urban area of the municipality. Since the municipality has no urban water supply system, this particular spring can initiate the commencement of Level III service for about half of the planned population to be served in Phase I (about 9,300 persons).

As evaluated, the municipalities of Rosario and Veruela have considerably favorable untapped spring sources for Level III system. It shall be noted, however, that confirmation of difference of elevation between untapped spring and potential service area, as well as distance and topographic conditions is prerequisite to realize this option. Discharge measurement of each spring throughout the year is also indispensable to obtain dependable/reliable discharge of the springs.



## SHALLOW WELLS



DEEP WELLS
FIGURE 8.4.1
TYPICAL STRUCTURE OF LEVEL I WELL FACILITY



## 8.5 Service Coverage by Target Year

## 8.5.1 Water Supply

## (1) Population to be served by Level H system in Phase I

Sixty-five (65) untapped spring sources were confirmed to be suitable for Level II systems in rural water supply by the time of PW4SP preparation as shown in Table 8.5.1. Conditions and assumptions applied for this estimate are as follows:

## Source capacity:

The average source capacity of untapped spring was assumed to meet the need of 100 households based on the review of existing Level II systems with spring sources.

## Number of system:

Sixty-five (65) untapped springs were considered to serve sixty-five (65) Level II systems in sixty-four (64) rural barangays of 11 municipalities.

Table