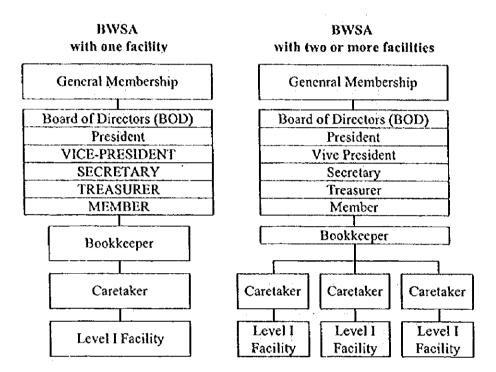

equirements of sustainable association. The organizers' intervention must ensure a clear understanding of the project and the beneficiaries' individual and collective responsibility in the operation and maintenance of the facilities. Post formation activities such as provision of skills training, monitoring and continuing technical assistance are vital to nurture the growth of BWSA to become self-sustaining water association. a) BWSA Organization Set-Up: The BWSA organizational set-up shall be flexible. It shall depend on the number of facilities, need, culture and arrangement in a particular barangay. Inter-barangay, inter-sitios/puroks or cluster of community organizations shall be allowed, if acceptable in the locality. The following chart represents the BWSA organizational structure.



- b) Registration: An operating body shall be registered to acquire legal personality to enter into a contractual obligation such as in the execution of MOA, imposition of water charge, sanction for non and delayed payment of user-members. BWSA (and RWSA) is mandated to register with DILG.
- c) BWSA Skills Training: Skills training for the beneficiaries shall be designed to provide them with appropriate knowledge, skills, positive attitude and confidence to assume their roles and responsibilities in operating and maintaining the facilities that will eventually facilitate the sustainability of the project (refer to PROPOSED CAPACITY ENHANCEMENT PROGRAM, 9.4.2 Supporting Report, for the proposed course content for the operating body).

## 3. Post Implementation Phase

Į

X E

#### (1) Oper