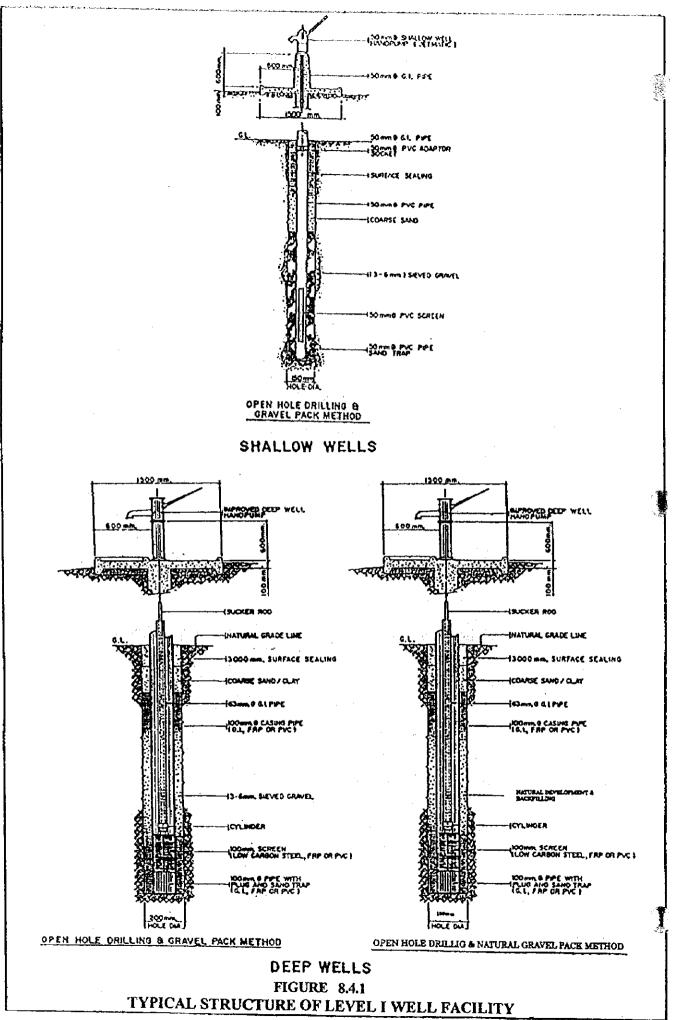

yield throughout the year, which is about 110 cu.m/day or about 1,100 persons maybe served by this source.

Although this municipality has no Level III system at present, about 6,300 persons are using other sources of water supply. Taking into account the magnitude of future urban population of about 7,200 by the end of Phase I development, the said untapped spring has insufficient capacity to cater for the whole urban area through the future. It is considered therefore, that this source may be utilized for Level II rural water supply in Barangay Sangay where the source is located. It shall be noted that confirmation of the difference of elevation between untapped spring and potential service area, as well as the distance and topographic conditions is prerequisite to realize this option.



8 - 18



1978 A

**ای** ک

### 8.5 Service Coverage by Target Year

### 8.5.1 Water Supply

(1) Population to be served by Level II system in Phase I

Eighteen (18) untapped spring sources were confirmed to be suitable for Level II systems in rural water supply by the time of PW4SP preparation as shown in Table 8.5.1. Conditions and assumptions applied for this estimate are as follows:

| Municipality          | Number of<br>Untapped Spring | Number of<br>Barangays<br>to be Served | Potential<br>Number of<br>Households<br>to be Served | Population<br>to be Served             |
|-----------------------|------------------------------|----------------------------------------|------------------------------------------------------|----------------------------------------|
| Buenavista