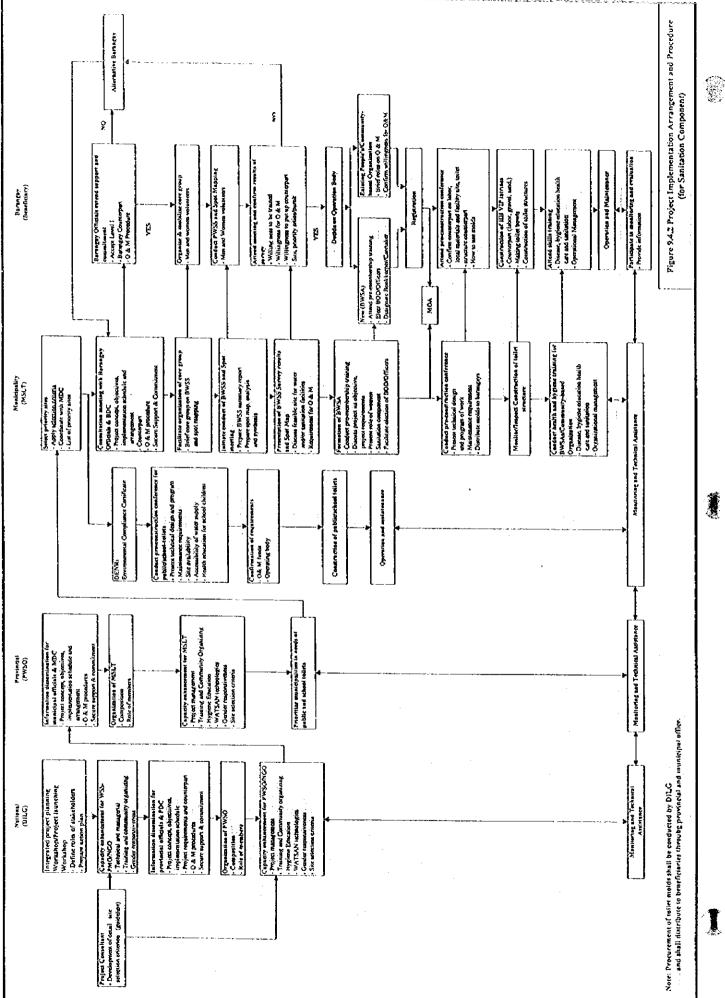

and MSLT members in conducting activities and mobilizing resources in the barangay. Men and women volunteer shall conduct barangay survey and spot mapping to confirm their demand for the level of service, HH latrines and willingness to operate and maintain the facilities and counterpart. The community members decide on the operating body, tap existing community-based organization or organize a BWSA/RWSA. They have also to agree on the monthly water fees and provide labor and local materials during the construction of facilities. The BOD/Officers, Bookkeeper and Caretaker of the operating body shall attend skills training to develop their competence in performing their jobs. The beneficiaries shall provide information and request assistance from the PWSO/MSLT members, if necessary.



9.)



9 - 4

Ĩ

## PROJECT IMPLEMENTATION FOR LEVEL I WATER SUPPLY AND SANITATION

The project implementation for Level I water supply system and sanitation facility is largely divided into three phases, namely; pre-implementation, implementation, and post implementation.

### 1. Pre-implementation phase

Course

T.

The pre-implementation phase includes the preparatory activities. In line with the revised cost sharing arrangement between the national government and local government units, the government through DILG, shall secure the re-confirmation of the concerned LGUs to participate in the proposed project by disseminating the project concept, objectives, implementation schedule and arrangement as follows:

- Scope of the Project
- Financial arrangement
- Project implementation arrangement