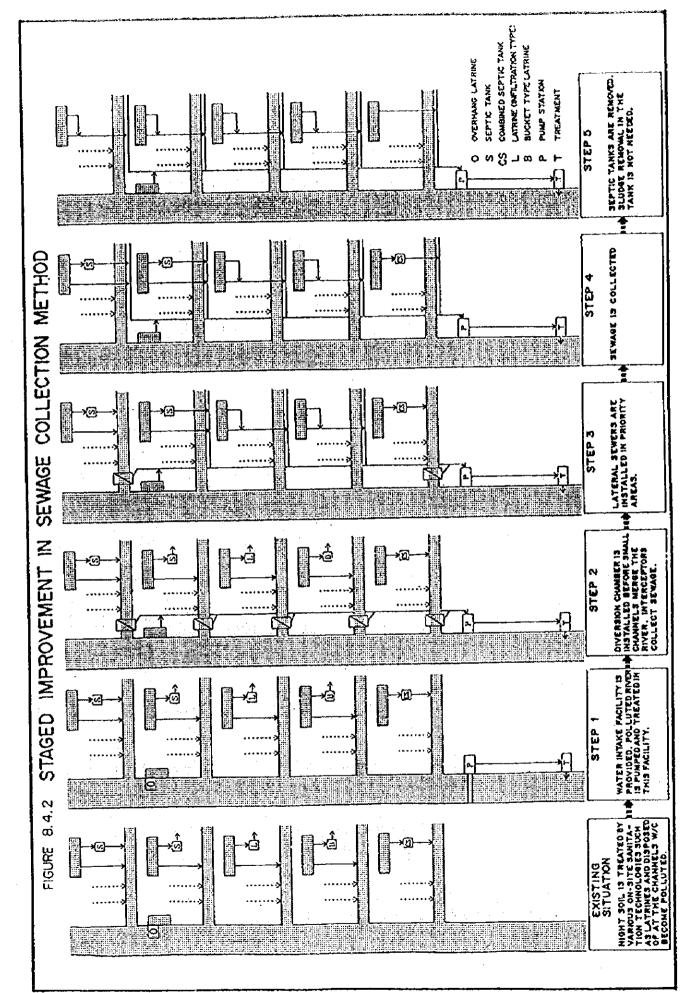

ughout the year, which is about 110 cu.m/day or about 1,100 persons maybe served by this source.

Although this municipality has no Level III system at present, about 6,300 persons are using other sources of water supply. Taking into account the magnitude of future urban population of about 7,200 by the end of Phase I development, the said untapped spring has insufficient capacity to cater for the whole urban area through the future. It is considered therefore, that this source may be utilized for Level II rural water supply in Barangay Sangay where the source is located. It shall be noted that confirmation of the difference of elevation between untapped spring and potential service area, as well as the distance and topographic conditions is prerequisite to realize this option.



8 - 18



1978 A

**ای** ک

### 8.5 Service Coverage by Target Year

### 8.5.1 Water Supply

(1) Population to be served by Level II system in Phase I

Eighteen (18) untapped spring sources were confirmed to be suitable for Level II systems in rural water supply by the time of PW4SP preparation as shown in Table 8.5.1. Conditions and assumptions applied for this estimate are as follows:

| Municipality          | Number of<br>Untapped Spring | Number of<br>Barangays<br>to be Served | Potential<br>Number of<br>Households<br>to be Served | Population<br>to be Served             |
|-----------------------|------------------------------|----------------------------------------|------------------------------------------------------|----------------------------------------|
| Buenavista            | 4