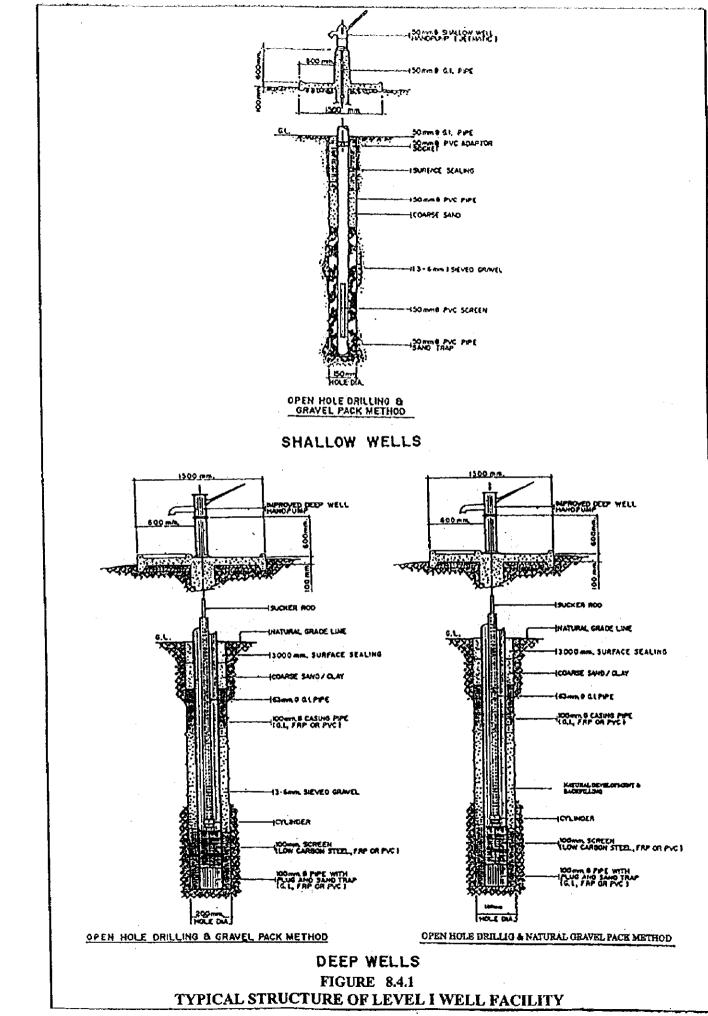

cess water can be utilized to expand Level III service to rural barangays and further to neighboring municipalities, if technical and financial feasibility is confirmed.

As evaluated, the two municipalities have favorable untapped spring sources for Level III system. Both municipalities will have excess volume of spring discharge beyond their water demand and are capable to serve not only in rural barangays, but also for neighboring municipality. It shall be noted, however, that confirmation of difference of elevation between untapped spring and potential service area, as well as distance and topographic conditions is prerequisite to realize this option. Discharge measurement of each spring throughout the year is also indispensable to obtain dependable/reliable discharge of the springs.



Sec.

۲. خ



8 - 24

## 8.5 Service Coverage by Target Year

## 8.5.1 Water Supply

(1) Population to be served by Level II system in Phase I

Thirty-four (34) untapped spring sources were confirmed to be suitable for Level II systems in rural water supply by the time of PW4SP preparation as shown in Table 8.5.1. Conditions and assumptions applied for this estimate are as follows:

| Name of Municipality     | Number of<br>Untapped<br>Spring | Number of<br>Barangay to be<br>Served | Number of<br>Households to be<br>Served | Population to be<br>Served |
|--------------------------|---------------------------------|---------------------------------------|-----------------------------------------|----------------------------|
| Alegria                  | 8                               | 8