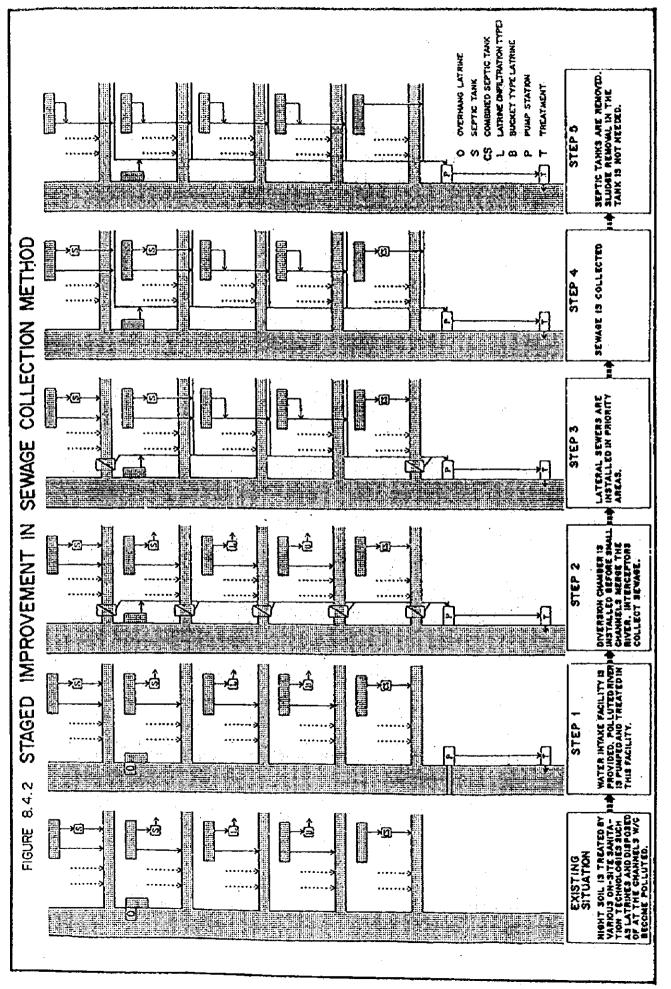

be utilized to expand Level III service to rural barangays and further to neighboring municipalities, if technical and financial feasibility is confirmed.

As evaluated, the two municipalities have favorable untapped spring sources for Level III system. Both municipalities will have excess volume of spring discharge beyond their water demand and are capable to serve not only in rural barangays, but also for neighboring municipality. It shall be noted, however, that confirmation of difference of elevation between untapped spring and potential service area, as well as distance and topographic conditions is prerequisite to realize this option. Discharge measurement of each spring throughout the year is also indispensable to obtain dependable/reliable discharge of the springs.



Sec.

۲. خ



8 - 24

## 8.5 Service Coverage by Target Year

## 8.5.1 Water Supply

(1) Population to be served by Level II system in Phase I

Thirty-four (34) untapped spring sources were confirmed to be suitable for Level II systems in rural water supply by the time of PW4SP preparation as shown in Table 8.5.1. Conditions and assumptions applied for this estimate are as follows:

| Name of Municipality     | Number of<br>Untapped<br>Spring | Number of<br>Barangay to be<br>Served | Number of<br>Households to be<br>Served | Population to be<br>Served |
|--------------------------|---------------------------------|---------------------------------------|-----------------------------------------|----------------------------|
| Alegria                  | 8                               | 8