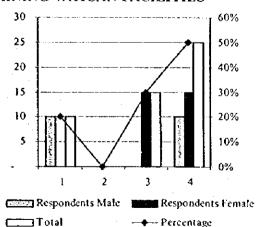

|  |
|----------------------------------------------------------------------------------------------------------------|--------------------|----------|---------------------|-------------------------|--|
|                                                                                                                | М                  | £        |                     |                         |  |
| <ol> <li>Someone in the Barangay</li> <li>Someone from the BWSA</li> <li>No one</li> <li>Don't Know</li> </ol> | 10<br>-<br>-<br>10 | 15<br>15 | 10<br>-<br>15<br>25 | 20.00<br>30.00<br>50.00 |  |
| TOTAL                                                                                                          | 20                 | 30       | 50                  | 100.00                  |  |



#### (3) Interested to be a member of BWSA

Significantly, all the respondents indicated interest in becoming a member of BWSA once it is formed and/or activated in their respective barangays.

TABLE 21: INTEREST OF RESPONDENTS TO JOIN BWSA

| RESPONSE                                      | RESI<br>DEN |    | T       | %      |  |
|-----------------------------------------------|-------------|----|---------|--------|--|
|                                               | М           | £  |         |        |  |
| Interested     Not interested     No Response | 20          | 30 | 50<br>- | 100.00 |  |
| TOTAL,                                        | 20          | 30 | 50      | 100.00 |  |



#### (4) How can respondents become actively involve in BWSA affairs?

A total of 37 respondents o