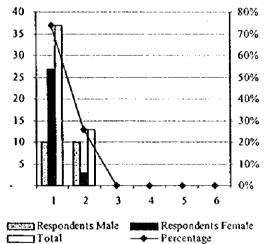

Table 4.2.2 Number of Student and School Toilet Facilities by Municipality

| Name of Municipa             | Sity             | Number of<br>School                              | Number of<br>Student | Sanitary N                                       | Unsanitary                            | Total                                            |
|------------------------------|------------------|--------------------------------------------------|----------------------|--------------------------------------------------|---------------------------------------|--------------------------------------------------|
|                              | Public           | 10                                               | 3,189                | 26                                               |                                       | 36                                               |
| gria                         | Private          |                                                  | 183                  |                                                  |                                       |                                                  |
|                              | Total            | 11                                               | 3,374                | 26                                               |                                       | 26                                               |
|                              | Public           | 14                                               | 2,138                |                                                  |                                       | 27                                               |
| tuag                         | Private          |                                                  | 421<br>2,559         | 77                                               |                                       | 77                                               |
|                              | Total<br>Public  |                                                  | 4,460                | 75                                               |                                       | 75                                               |
| sitisa (Rizal)               | Private          |                                                  |                      | l                                                |                                       |                                                  |
|                              | Total            | 27                                               | 4,460                | 75                                               |                                       | 7.5                                              |
|                              | Public           | \$                                               | 1,506                | 6                                                |                                       | 6                                                |
| rgos                         | Private          |                                                  |                      |                                                  |                                       |                                                  |
|                              | Total            |                                                  | 1,506                |                                                  | 1                                     | 31                                               |
|                              | Public           | 19                                               | 2,928                | <u>?1</u>                                        |                                       |                                                  |
| gdianao                      | Private<br>Fotal |                                                  | 2,928                | 71                                               | <u> </u>                              | <u>7</u> 1                                       |
|                              | Public           | 15                                               | 3,760                |                                                  | ,{                                    | 90                                               |
| av er                        | Private          |                                                  | 29                   |                                                  | 1                                     |                                                  |
|                              | Total            | 15                                               | 4,054                | 90                                               |                                       | 90                                               |
|                              | Public           | 23                                               | 5,63                 | 12                                               | 1                                     | 12                                               |
| ipa -                        | Private          | 2                                                | <u> </u>             | ļ                                                | J                                     |                                                  |
|                              | Total            | 25                                               |                      |                                                  |                                       |                                                  |
|                              | Public           | 27                                               | 2,15                 | 54                                               | <del> </del>                          |                                                  |
| el Carmon                    | Private<br>Total | 27                                               | 2,15                 | 5                                                | լ                                     | 54                                               |
|                              | Public           | 11                                               |                      |                                                  |                                       | 22                                               |
| Jegenî                       | Private          | <u></u>                                          | 42                   |                                                  |                                       |                                                  |
| _                            | Total            | 11                                               | 3,57                 | 3 2                                              |                                       |                                                  |
|                              | Public           | 1,6                                              | 3,15                 | 6 3:                                             | 3                                     | 45                                               |
| eneral Eura                  | Private          |                                                  | Į <u>-</u> -         |                                                  |                                       | 45                                               |
|                              | Total            | 16                                               |                      |                                                  |                                       | - 45<br>S 8                                      |
| 2                            | Public           | 1!                                               | ·                    |                                                  | °                                     |                                                  |
| ř <u>gaqu</u> it             | Private<br>Total | 15                                               |                      |                                                  | · · · · · · · · · · · · · · · · · · · |                                                  |
|                              | Public           |                                                  |                      |                                                  |                                       | 12                                               |
| ibjo (Albor)                 | Private          | · · · · · · · · · · · · · · · · · · ·            | 1                    |                                                  |                                       |                                                  |
| -aga (                       | Total            | 14                                               | 6 3,53               | 5 1                                              |                                       | 13                                               |
|                              | Public           | ]!                                               |                      |                                                  | 0 3                                   |                                                  |
| oreto                        | Private          | · · · · · · · · · · · · · · · · · · ·            | 21                   |                                                  |                                       | <del></del>                                      |
|                              | Total            | ļ <u>.</u>                                       |                      |                                                  | 0 3<br>6 2                            | 4.                                               |
|                              | Public           | 2                                                |                      |                                                  | 2                                     | ļ <del></del>                                    |
| fainit                       | Private          |                                                  |                      |                                                  | 76 4                                  | \$                                               |
|                              | Public           | - :                                              |                      |                                                  | 2                                     |                                                  |
| dalimono                     | Private          | t                                                | -,-,-                |                                                  |                                       |                                                  |
|                              | Total            | 1                                                | 9 3,9                | 32 4                                             | 12                                    | 1                                                |
|                              | Public           |                                                  | 2 1,5                | 78                                               | 24]                                   | 12                                               |
| ilar                         | Private          | <u> </u>                                         |                      |                                                  |                                       | L                                                |
|                              | Total            |                                                  | 2 1,5                |                                                  | 24                                    | 2 22                                             |
|                              | Public           |                                                  | 4,9                  | 31                                               | 20                                    | t                                                |
| Placer                       | Private<br>Total | <del> </del>                                     | 1 2                  |                                                  | 20                                    | 21                                               |
|                              | Public           |                                                  | 4 2,3                |                                                  | 40                                    | 1                                                |
| San Benito                   | Private          | <u> </u>                                         |                      |                                                  |                                       |                                                  |
|                              | Total            | 1                                                | 14 2,3               | 61                                               | 40                                    |                                                  |
| Car Faraday (1972            | Public           |                                                  | 14 2.5               |                                                  | 75                                    | ļ                                                |
| San Francisco (Anao-<br>Aon) | Private          |                                                  |                      | 95                                               |                                       | <b>\</b>                                         |
|                              | Total            |                                                  | 15 2,7               |                                                  | 75                                    |                                                  |
|                              | Public           | -1                                               | 1,5                  | <u></u>                                          | 91                                    | <del>                                     </del> |
| San kido .                   | Private          | -                                                | 12 1.5               | 78                                               | 91                                    | · · · · · ·                                      |
|                              | Public           |                                                  | 13                   | 1                                                | 93                                    |                                                  |
| San Jose                     | Private          | 1                                                | <u> </u>             | <del>                                     </del> |                                       |                                                  |
|                              | Total            |                                                  | 14                   |                                                  | 93                                    |                                                  |
|                              | Public           |                                                  | 8 1,                 | 165                                              | 16                                    | I                                                |
| Santa Monica (Sapao)         | Private          | ļ <u> </u>                                       |                      |                                                  | <del></del>                           | ╂╌┈╌                                             |
|                              | Total            | <del></del> -                                    |                      | 365)                                             | 16                                    |                                                  |
| e:                           | Public           | <b></b>                                          | 13 2,                | 320                                              | 46                                    | +                                                |
| Sison .                      | Private<br>Total | <del> </del> -                                   | 13 2,                | 320                                              | 46                                    | 1                                                |
|                              | Public           |                                                  |                      | 885                                              | 66                                    |                                                  |
| Secono                       | Private          | 1                                                |                      |                                                  |                                       |                                                  |
|                              | Total            |                                                  |                      | 886                                              | 66                                    |                                                  |
|                              | Public           |                                                  |                      |                                                  | 518                                   | <u> </u>                                         |
| Surigao City (Capital        |                  |                                                  |                      | 200                                              | 18                                    | -                                                |
|                              | Total            | <del></del>                                      |                      | 228                                              | 536<br>26                             |                                                  |
| T                            | Public           | <b></b> -                                        | 13 2                 | .775                                             |                                       |                                                  |
| Tagana-An                    | Private<br>Fotat | +                                                | 13 2                 | 775                                              | 26                                    |                                                  |
| F                            | Public           | <del>                                     </del> |                      | ,869                                             | 33                                    |                                                  |
| Fetajon                      | Private          |                                                  | 1                    |                                                  |                                       |                                                  |
| 1                            | Total            | _                                                | 12 1                 | 869                                              | 33                                    |                                                  |
|                              | Public           |                                                  |                      | ,400                                             | 24                                    |                                                  |
| Fabod                        | Paivate          |                                                  | 1                    |                                                  |                                       |                                                  |
| L                            | Total            |                                                  |                      | .400]                                            | 54                                    |                                                  |
|                              | Public           |                                                  |                      |                                                  | ,012                                  | 5 2,                                             |
| Provincial Tota              |                  |                                                  |                      | 026                                              | 18                                    | 2                                                |
|                              | [Foral           |                                                  | 489 110              | [269] 2                                          | 030                                   | 7] 2.                                            |