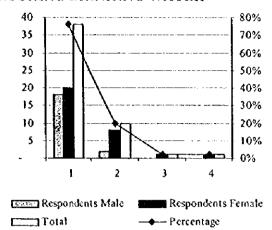

Table 4.2.2 Number of Student and School Toilet Facilities by Municipality

| Name of Municipa             | Sity             | Number of<br>School                              | Number of<br>Student | Sanitary N                                       | Unsanitary                            | Total                                            |
|------------------------------|------------------|--------------------------------------------------|----------------------|--------------------------------------------------|---------------------------------------|--------------------------------------------------|
|                              | Public           | 10                                               | 3,189                | 26                                               |                                       | 36                                               |
| gria                         | Private          |                                                  | 183                  |                                                  |                                       |                                                  |
|                              | Total            | 11                                               | 3,374                | 26                                               |                                       | 26                                               |
|                              | Public           | 14                                               | 2,138                |                                                  |                                       | 27                                               |
| tuag                         | Private          |                                                  | 421<br>2,559         | 77                                               |                                       | 77                                               |
|                              | Total<br>Public  |                                                  | 4,460                | 75                                               |                                       | 75                                               |
| sitisa (Rizal)               | Private          |                                                  |                      | l                                                |                                       |                                                  |
|                              | Total            | 27                                               | 4,460                | 75                                               |                                       | 7.5                                              |
|                              | Public           | \$                                               | 1,506                | 6                                                |                                       | 6                                                |
| rgos                         | Private          |                                                  |                      |                                                  |                                       |                                                  |
|                              | Total            |                                                  | 1,506                |                                                  | 1                                     | 31                                               |
|                              | Public           | 19                                               | 2,928                | <u>?1</u>                                        |                                       |                                                  |
| gdianao                      | Private<br>Fotal |                                                  | 2,928                | 71                                               | <u> </u>                              | <u>7</u> 1                                       |
|                              | Public           | 15                                               | 3,760                |                                                  | ,{                                    | 90                                               |
| av er                        | Private          |                                                  | 29                   |                                                  | 1                                     |                                                  |
|                              | Total            | 15                                               | 4,054                | 90                                               |                                       | 90                                               |
|                              | Public           | 23                                               | 5,63                 | 12                                               | 1                                     | 12                                               |
| ipa -                        | Private          | 2                                                | <u> </u>             | ļ                                                | J                                     |                                                  |
|                              | Total            | 25                                               |                      |                                                  |                                       |                                                  |
|                              | Public           | 27                                               | 2,15                 | 54                                               | <del> </del>                          |                                                  |
| el Carmon                    | Private<br>Total | 27                                               | 2,15                 | 5                                                | լ                                     | 54                                               |
|                              | Public           | 11                                               |                      |                                                  |                                       | 22                                               |
| Jegenî                       | Private          | <u></u>                                          | 42                   |                                                  |                                       |                                                  |
| _                            | Total            | 11                                               | 3,57                 | 3 2                                              |                                       |                                                  |
|                              | Public           | 1,6                                              | 3,15                 | 6 3:                                             | 3                                     | 45                                               |
| eneral Eura                  | Private          |                                                  | Į <u>-</u> -         |                                                  |                                       | 45                                               |
|                              | Total            | 16                                               |                      |                                                  |                                       | - 45<br>S 8                                      |
| 2                            | Public           | 1!                                               | ·                    |                                                  | °                                     |                                                  |
| ř <u>gaqu</u> it             | Private<br>Total | 15                                               |                      |                                                  | · · · · · · · · · · · · · · · · · · · |                                                  |
|                              | Public           |                                                  |                      |                                                  |                                       | 12                                               |
| ibjo (Albor)                 | Private          | · · · · · · · · · · · · · · · · · · ·            | 1                    |                                                  |                                       |                                                  |
| -aga (                       | Total            | 14                                               | 6 3,53               | 5 1                                              |                                       | 13                                               |
|                              | Public           | ]!                                               |                      |                                                  | 0 3                                   |                                                  |
| oreto                        | Private          | · · · · · · · · · · · · · · · · · · ·            | 21                   |                                                  |                                       | <del></del>                                      |
|                              | Total            | ļ <u>.</u>                                       |                      |                                                  | 0 3<br>6 2                            | 4.                                               |
|                              | Public           | 2                                                |                      |                                                  | 2                                     | ļ <del></del>                                    |
| fainit                       | Private          |                                                  |                      |                                                  | 76 4                                  | \$                                               |
|                              | Public           | - :                                              |                      |                                                  | 2                                     |                                                  |
| dalimono                     | Private          | t                                                | -,-,-                |                                                  |                                       |                                                  |
|                              | Total            | 1                                                | 9 3,9                | 32 4                                             | 12                                    | 1                                                |
|                              | Public           |                                                  | 2 1,5                | 78                                               | 24]                                   | 12                                               |
| ilar                         | Private          | <u> </u>                                         |                      |                                                  |                                       | L                                                |
|                              | Total            |                                                  | 2 1,5                |                                                  | 24                                    | 2 22                                             |
|                              | Public           |                                                  | 4,9                  | 31                                               | 20                                    | t                                                |
| Placer                       | Private<br>Total | <del> </del>                                     | 1 2                  |                                                  | 20                                    | 21                                               |
|                              | Public           |                                                  | 4 2,3                |                                                  | 40                                    | 1                                                |
| San Benito                   | Private          | <u> </u>                                         |                      |                                                  |                                       |                                                  |
|                              | Total            | 1                                                | 14 2,3               | 61                                               | 40                                    |                                                  |
| Car Faraday (1972            | Public           |                                                  | 14 2.5               |                                                  | 75                                    | ļ                                                |
| San Francisco (Anao-<br>Aon) | Private          |                                                  |                      | 95                                               |                                       | <b>\</b>                                         |
|                              | Total            |                                                  | 15 2,7               |                                                  | 75                                    |                                                  |
|                              | Public           | -1                                               | 1,5                  | <u></u>                                          | 91                                    | <del>                                     </del> |
| San kido .                   | Private          | -                                                | 12 1.5               | 78                                               | 91                                    | · · · · · ·                                      |
|                              | Public           |                                                  | 13                   | 1                                                | 93                                    |                                                  |
| San Jose                     | Private          | 1                                                | <u> </u>             | <del>                                     </del> |                                       |                                                  |
|                              | Total            |                                                  | 14                   |                                                  | 93                                    |                                                  |
|                              | Public           |                                                  | 8 1,                 | 165                                              | 16                                    | I                                                |
| Santa Monica (Sapao)         | Private          | ļ <u> </u>                                       |                      |                                                  | <del></del>                           | ╂╌┈╌                                             |
|                              | Total            | <del></del> -                                    |                      | 365)                                             | 16                                    |                                                  |
| e:                           | Public           | <b></b>                                          | 13 2,                | 320                                              | 46                                    | +                                                |
| Sison .                      | Private<br>Total | <del> </del> -                                   | 13 2,                | 320                                              | 46                                    | 1                                                |
|                              | Public           |                                                  |                      | 885                                              | 66                                    |                                                  |
| Secono                       | Private          | 1                                                |                      |                                                  |                                       |                                                  |
|                              | Total            |                                                  |                      | 886                                              | 66                                    |                                                  |
|                              | Public           |                                                  |                      |                                                  | 518                                   | <u> </u>                                         |
| Surigao City (Capital        |                  |                                                  |                      | 200                                              | 18                                    | -                                                |
|                              | Total            | <del></del>                                      |                      | 228                                              | 536<br>26                             |                                                  |
| T                            | Public           | <b></b> -                                        | 13 2                 | .775                                             |                                       |                                                  |
| Tagana-An                    | Private<br>Fotat | +                                                | 13 2                 | 775                                              | 26                                    |                                                  |
| F                            | Public           | <del>                                     </del> |                      | ,869                                             | 33                                    |                                                  |
| Fetajon                      | Private          |                                                  | 1                    |                                                  |                                       |                                                  |
| 1                            | Total            | _                                                | 12 1                 | 869                                              | 33                                    |                                                  |
|                              | Public           |                                                  |                      | ,400                                             | 24                                    |                                                  |
| Fabod                        | Paivate          |                                                  | 1                    |                                                  |                                       |                                                  |
| L                            | Total            |                                                  |                      | .400]                                            | 54                                    |                                                  |
|                              | Public           |                                                  |                      |                                                  | ,012                                  | 5 2,                                             |
| Provincial Tota              |                  |                                                  |                      | 026                                              | 18                                    | 2                                                |
|                              | [Foral           |                                                  | 489 110              | [269] 2                                          | 030                                   | 7] 2.                                            |