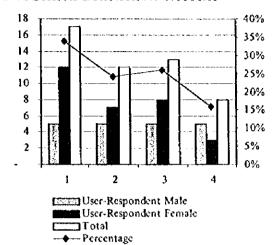

Table 4.2.2 Number of Student and School Toilet Facilities by Municipality

| Name of Municipa             | Sity             | Number of<br>School                              | Number of<br>Student | Sanitary N                                       | Unsanitary                            | Total                                            |
|------------------------------|------------------|--------------------------------------------------|----------------------|--------------------------------------------------|---------------------------------------|--------------------------------------------------|
|                              | Public           | 10                                               | 3,189                | 26                                               |                                       | 36                                               |
| gria                         | Private          |                                                  | 183                  |                                                  |                                       |                                                  |
|                              | Total            | 11                                               | 3,374                | 26                                               |                                       | 26                                               |
|                              | Public           | 14                                               | 2,138                |                                                  |                                       | 27                                               |
| tuag                         | Private          |                                                  | 421<br>2,559         | 77                                               |                                       | 77                                               |
|                              | Total<br>Public  |                                                  | 4,460                | 75                                               |                                       | 75                                               |
| sitisa (Rizal)               | Private          |                                                  |                      | l                                                |                                       |                                                  |
|                              | Total            | 27                                               | 4,460                | 75                                               |                                       | 7.5                                              |
|                              | Public           | \$                                               | 1,506                | 6                                                |                                       | 6                                                |
| rgos                         | Private          |                                                  |                      |                                                  |                                       |                                                  |
|                              | Total            |                                                  | 1,506                |                                                  | 1                                     | 31                                               |
|                              | Public           | 19                                               | 2,928                | <u>?1</u>                                        |                                       |                                                  |
| gdianao                      | Private<br>Fotal |                                                  | 2,928                | 71                                               | <u> </u>                              | <u>7</u> 1                                       |
|                              | Public           | 15                                               | 3,760                |                                                  | ,{                                    | 90                                               |
| av er                        | Private          |                                                  | 29                   |                                                  | 1                                     |                                                  |
|                              | Total            | 15                                               | 4,054                | 90                                               |                                       | 90                                               |
|                              | Public           | 23                                               | 5,63                 | 12                                               | 1                                     | 12                                               |
| ipa -                        | Private          | 2                                                | <u> </u>             | ļ                                                | J                                     |                                                  |
|                              | Total            | 25                                               |                      |                                                  |                                       |                                                  |
|                              | Public           | 27                                               | 2,15                 | 54                                               | <del> </del>                          |                                                  |
| el Carmon                    | Private<br>Total | 27                                               | 2,15                 | 5                                                | լ                                     | 54                                               |
|                              | Public           | 11                                               |                      |                                                  |                                       | 22                                               |
| Jegenî                       | Private          | <u></u>                                          | 42                   |                                                  |                                       |                                                  |
| _                            | Total            | 11                                               | 3,57                 | 3 2                                              |                                       |                                                  |
|                              | Public           | 1,6                                              | 3,15                 | 6 3:                                             | 3                                     | 45                                               |
| eneral Eura                  | Private          |                                                  | Į <u>-</u> -         |                                                  |                                       | 45                                               |
|                              | Total            | 16                                               |                      |                                                  |                                       | - 45<br>S 8                                      |
| 2                            | Public           | 1!                                               | ·                    |                                                  | °                                     |                                                  |
| ř <u>gaqu</u> it             | Private<br>Total | 15                                               |                      |                                                  | · · · · · · · · · · · · · · · · · · · |                                                  |
|                              | Public           |                                                  |                      |                                                  |                                       | 12                                               |
| ibjo (Albor)                 | Private          | · · · · · · · · · · · · · · · · · · ·            | 1                    |                                                  |                                       |                                                  |
| -aga (                       | Total            | 14                                               | 6 3,53               | 5 1                                              |                                       | 13                                               |
|                              | Public           | ]!                                               |                      |                                                  | 0 3                                   |                                                  |
| oreto                        | Private          | · · · · · · · · · · · · · · · · · · ·            | 21                   |                                                  |                                       | <del></del>                                      |
|                              | Total            | ļ <u>.</u>                                       |                      |                                                  | 0 3<br>6 2                            | 4.                                               |
|                              | Public           | 2                                                |                      |                                                  | 2                                     | ļ <del></del>                                    |
| fainit                       | Private          |                                                  |                      |                                                  | 76 4                                  | \$                                               |
|                              | Public           | - :                                              |                      |                                                  | 2                                     |                                                  |
| dalimono                     | Private          | t                                                | -,-,-                |                                                  |                                       |                                                  |
|                              | Total            | 1                                                | 9 3,9                | 32 4                                             | 12                                    | 1                                                |
|                              | Public           |                                                  | 2 1,5                | 78                                               | 24]                                   | 12                                               |
| ilar                         | Private          | <u> </u>                                         |                      |                                                  |                                       | L                                                |
|                              | Total            |                                                  | 2 1,5                |                                                  | 24                                    | 2 22                                             |
|                              | Public           |                                                  | 4,9                  | 31                                               | 20                                    | t                                                |
| Placer                       | Private<br>Total | <del> </del>                                     | 1 2                  |                                                  | 20                                    | 21                                               |
|                              | Public           |                                                  | 4 2,3                |                                                  | 40                                    | 1                                                |
| San Benito                   | Private          | <u> </u>                                         |                      |                                                  |                                       |                                                  |
|                              | Total            | 1                                                | 14 2,3               | 61                                               | 40                                    |                                                  |
| Car Faraday (1972            | Public           |                                                  | 14 2.5               |                                                  | 75                                    | ļ                                                |
| San Francisco (Anao-<br>Aon) | Private          |                                                  |                      | 95                                               |                                       | <b>\</b>                                         |
|                              | Total            |                                                  | 15 2,7               |                                                  | 75                                    |                                                  |
|                              | Public           | -1                                               | 1,5                  | <u></u>                                          | 91                                    | <del>                                     </del> |
| San kido .                   | Private          | -                                                | 12 1.5               | 78                                               | 91                                    | · · · · · ·                                      |
|                              | Public           |                                                  | 13                   | 1                                                | 93                                    |                                                  |
| San Jose                     | Private          | 1                                                | <u> </u>             | <del>                                     </del> |                                       |                                                  |
|                              | Total            |                                                  | 14                   |                                                  | 93                                    |                                                  |
|                              | Public           |                                                  | 8 1,                 | 165                                              | 16                                    | I                                                |
| Santa Monica (Sapao)         | Private          | ļ <u> </u>                                       |                      |                                                  | <del></del>                           | ╂╌┈╌                                             |
|                              | Total            | <del></del> -                                    |                      | 365)                                             | 16                                    |                                                  |
| e:                           | Public           | <b></b>                                          | 13 2,                | 320                                              | 46                                    | +                                                |
| Sison .                      | Private<br>Total | <del> </del> -                                   | 13 2,                | 320                                              | 46                                    | 1                                                |
|                              | Public           |                                                  |                      | 885                                              | 66                                    |                                                  |
| Secono                       | Private          | 1                                                |                      |                                                  |                                       |                                                  |
|                              | Total            |                                                  |                      | 886                                              | 66                                    |                                                  |
|                              | Public           |                                                  |                      |                                                  | 518                                   | <u> </u>                                         |
| Surigao City (Capital        |                  |                                                  |                      | 200                                              | 18                                    | -                                                |
|                              | Total            | <del></del>                                      |                      | 228                                              | 536<br>26                             |                                                  |
| T                            | Public           | <b></b> -                                        | 13 2                 | .775                                             |                                       |                                                  |
| Tagana-An                    | Private<br>Fotat | +                                                | 13 2                 | 775                                              | 26                                    |                                                  |
| F                            | Public           | <del>                                     </del> |                      | ,869                                             | 33                                    |                                                  |
| Fetajon                      | Private          |                                                  | 1                    |                                                  |                                       |                                                  |
| 1                            | Total            | _                                                | 12 1                 | 869                                              | 33                                    |                                                  |
|                              | Public           |                                                  |                      | ,400                                             | 24                                    |                                                  |
| Fabod                        | Paivate          |                                                  | 1                    |                                                  |                                       |                                                  |
| L                            | Total            |                                                  |                      | .400]                                            | 54                                    |                                                  |
|                              | Public           |                                                  |                      |                                                  | ,012                                  | 5 2,                                             |
| Provincial Tota              |                  |                                                  |                      | 026                                              | 18                                    | 2                                                |
|                              | [Foral           |                                                  | 489 110              | [269] 2                                          | 030                                   | 7] 2.                                            |