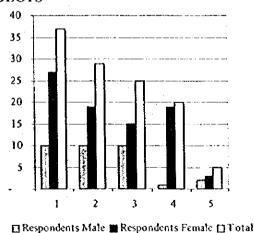

just serve as members of the association.

TABLE 22: HOW RESPONDENTS CAN BECOME ACTIVELY INVOLVED IN WATSAN PROJECTS

| RESPONSE                 |    | RESPON-<br>DENTS |     |  |  |  |
|--------------------------|----|------------------|-----|--|--|--|
|                          | М  | F                | •   |  |  |  |
| 1. Contribute Cash       | 10 | 27               | 37  |  |  |  |
| 2. Contribute Labor      | 10 | 19               | 29  |  |  |  |
| 3. Do Repair/maintenance | 10 | 15               | 25  |  |  |  |
| 4. Collection of Fees    | i  | 19               | 20  |  |  |  |
| 5. Be Officer            | 2  | 3                | . 5 |  |  |  |
| 6. Just Member           | -  | 17               | 17  |  |  |  |
|                          |    |                  |     |  |  |  |



#### (5) If not interested, where to get source of water

All of the respondents were uncertain as to where to fetch water in the event that they will not be members of the BWSA.

RESPON-SOURCE OF DENTS 7 % WATER 51 Ł 1. Private Well 2. Communal Well Spring Source Vendor Others Uncertain 20 30 50 100.00 TOTAL 20 30 50 100.00



Table 23: Sources of Drinking Water of non-BWSA members

#### (6) Responsible for minor repairs of water facilities

The majority of the male respondents were uncertain as to who is responsible for doing minor repairs of the family's water supply facility. Half of the female interviewees said a professional caretaker is doing the job while another half of the female participants thought that somebody in the barangay may be doing minor repair works.

RESPON -DENTS