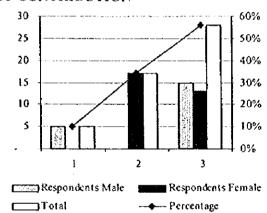

ed to contribute land for the construction of their water system. About 17 female interviewees were prepared to contribute cash which may vary from P10.00 to P20.00. Five male participants would like to contribute free labor during the construction.

TABLE 40: TYPES OF CONTRIBUTION

| RESPONSE                 | RESI<br>DES   |               | T             | <b>%</b>                |
|--------------------------|---------------|---------------|---------------|-------------------------|
|                          | М             | F             |               |                         |
| 1. Labor 2. Cash 3. Land | .5<br>-<br>15 | -<br>17<br>13 | 5<br>17<br>28 | 10.00<br>34.00<br>56.00 |
| TOTAL                    | 20            | 30            | 50            | 100.00                  |



#### 1.9 Health and Sanitation

F :

### (1) Type of toilet

The majority of the respondents, or 13 males and 10 females, indicated that they utilize private household toilets which flush to a septic tank on the site. Another 13 female interviewees use private household pit latrine. Twelve (12) participants utilized outdoor open pits as toilet while two female respondents utilized shared toilet pit latrine type.

TABLE 41: TYPE OF TOILETS RESPONDENTS USE





# (2) Who got sick during the past year? What sickness?

The majority of the respondents, 16 males and 11 females for a total of 27, did not respond on this matter. Only 13 interviewees indicated that during the calendar year 1997, their family members suffered from kidney trouble, two respondents claimed they had intestinal flu, on