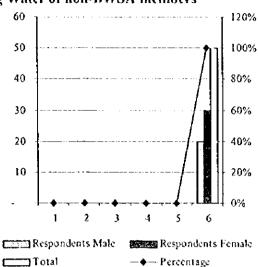

ntribute Cash       | 10 | 27               | 37  |  |  |  |
| 2. Contribute Labor      | 10 | 19               | 29  |  |  |  |
| 3. Do Repair/maintenance | 10 | 15               | 25  |  |  |  |
| 4. Collection of Fees    | i  | 19               | 20  |  |  |  |
| 5. Be Officer            | 2  | 3                | . 5 |  |  |  |
| 6. Just Member           | -  | 17               | 17  |  |  |  |
|                          |    |                  |     |  |  |  |



#### (5) If not interested, where to get source of water

All of the respondents were uncertain as to where to fetch water in the event that they will not be members of the BWSA.

RESPON-SOURCE OF DENTS 7 % WATER 51 Ł 1. Private Well 2. Communal Well Spring Source Vendor Others Uncertain 20 30 50 100.00 TOTAL 20 30 50 100.00



Table 23: Sources of Drinking Water of non-BWSA members

#### (6) Responsible for minor repairs of water facilities

The majority of the male respondents were uncertain as to who is responsible for doing minor repairs of the family's water supply facility. Half of the female interviewees said a professional caretaker is doing the job while another half of the female participants thought that somebody in the barangay may be doing minor repair works.

RESPON -DENTS SOURCE OF WATER T % М 1. Female Member 2. Male Member 15 30.00 Somebody in the Barangay 15 Professional caretaker/Plumber 30.00 15 15 20 20 40.00 5. Uncertain TOTAL 20 30 50 100.00

TABLE 24: RESPONSIBLE FOR MINOR REPAIRS

| 25 -  | Γ         |             |            |             |         | T 45%       |
|-------|-----------