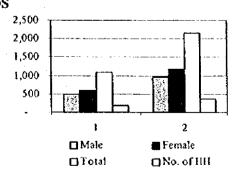

by the respondents, there were 529 households in the two barangays. Breakdown per barangay follows: Malinao, 171; and Catangnan, 358. The figure represents an average of six members per household.

TABLE 1: TOTAL POPULATION OF BARANGAYS AND NUMBER OF HOUSEHOLDS

| BARANGAY<br>(MUNICIPALITY) | М                 | F                 | Т               | NO.<br>OF<br>HH |
|----------------------------|-------------------|-------------------|-----------------|-----------------|
| 1. Malinao (Gen. Luna)     | 500               | 604               | 1,104           | 171             |
| 2. Catangnan (Gen. Luna)   | 968               | 1,182             | 2,150           | 358             |
| TOTAL                      | 1,468<br>(45.10%) | 1,786<br>(54.90%) | 3,254<br>(100%) | 529             |



As stated by the respondents, membership in the barangay councils in the two barangays numbered 14. Of the barangay council members, eight were males and six were females. All barangay captains were males.

#### 1.3 Respondents' Profile

#### (1) Number and Gender of Respondents

There were 50 respondents that participated in the group interviews. Of these, 20 are males and 30 are females.

TABLE 2: NUMBER OF RESPONDENTS

| BARANGAY<br>(MUNICIPALITY)                    | M           | F           | Т        |
|-----------------------------------------------|-------------|-------------|----------|
| Malinao (Gen. Luna)     Catangnan (Gen. Luna) | 10<br>10    | 10<br>20    | 20<br>30 |
| TOTAL                                         | 20<br>(40%) | 30<br>(60%) | 50       |



#### (2) Age