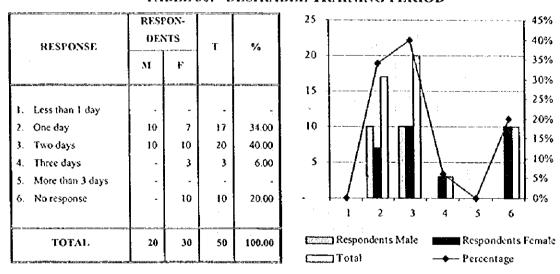

| MALE                 | FEMALE                                       |  |  |  |
|-----------------------------------|----------------------|----------------------------------------------|--|--|--|
| Barangay Malinao<br>(Gen. Luna)   | Any Type of Training | Livelihood     Farming     Vocational Course |  |  |  |
| Berangay Catangnan<br>(Gen. Luna) | Any Type of Training | 1. Livelihood                                |  |  |  |

#### (6) Desirable Training Period

In relation to this, the majority of the respondents, or 10 males and 10 females wanted to attend training programs that would be conducted for two days. Another 10 male and seven female interviewees opted for a one-day schedule. Ten female participants did not respond on this matter.

TABLE 30: DESIRABLE TRAINING PERIOD



#### 1.7 Community Development

#### (1) CBOs and contact persons

As pointed out by the respondents, some community-based organizations have been doing different development works in the barangays. Table 28 lists down these NGOs/CBOs:

TABLE 31: NGOS/CBOS IN THE BARANGAYS

| e con annoque and a |                                                                                                                |                |
|---------------------|----------------------------------------------------------------------------------------------------------------|----------------|
|                     | BARANGAY                                                                                                       | CONTACT PERSON |
|                     | , provincia di muni propie in inimita