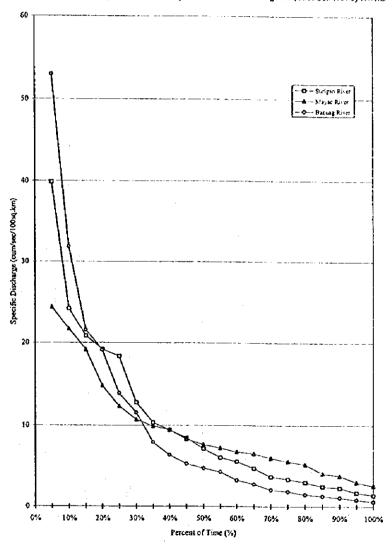

%                   | 12.80      | 10.71             | 11.55     |
| 40%                   | 9.44       | 9.46              | 6.35      |
| 50%                   | 7.12       | 7.61              | 4.70      |
| 60%                   | 5.56       | 6.72              | 3.24      |
| 70%                   | 3.65       | 5.98              | 2.00      |
| 80%                   | 2.97       | 5.18              | 1.40      |
| 90%                   | 2.29       | 3.76              | 1.08      |
| 100%                  | 1.40       | 2.54              | 0.53      |
| Period of Data Used   | 1958-'69   | 1957-70           | 1952-70   |

Source; Philippine Water Resources Summary Data, as of Jan. 1980 by NWRC Intestin Report, Master Plan Study on Water Resources Management, as of Oct. 1997 by NWRB



Figure 7.5.2 River Flow Duration Curve

navigation, fishing, picturesque scenery, salt water intrusion, clogging of river mouth, riparian structures, groundwater table, flora and fauna, and river water quality shall be considered to maintain the normal function of the river. In the Philippines, 10% of the dependable flow of the river is at least required as minimum maintenance flow. Therefore, the maintenance flow was calculated as the dependable flow for irrigation, which equals to 80% (5-year return-period) of the whole hydrologic period.

Finally, the exploitable potential of surface water in the province was studied in case of inflow to and outflow from the respective municipalities. The results are summarized in Table 7.5.2.

# (3) Surface Water Quality

Mining sites exist upstream