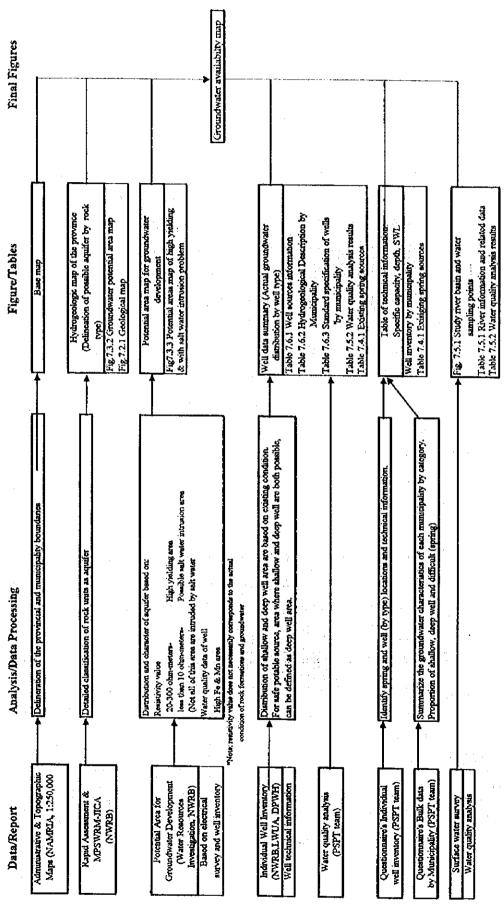

scale of 1:250,000. The topographical map of NAMRIA (1:250,000) was used as a reference map. Basic information including rivers and provincial and municipal boundaries are indicated in the prepared base map.
- 2) The groundwater potential areas, based on the geology of the province, are delineated on the base map. The Recent alluvial and/or beach deposits, Pliocene-Quaternary sedimentary formation (clay, silt, sand and gravel) and Pliocene-Quaternary volcanic rock units (pyroclastics, debris flow, and tuff) are regarded as possible aquifers considering their high porosity and permeability.

Boundaries between groundwater development potential areas and difficult areas were defined and delineated as presented in Figure 7.3.2.

·:: ,

Figure 7.3.1 WORK FLOW OF GROUNDWATER AVAILABILITY MAP



E : SURIGAO-DEUNORTE(DISK : SURIGAO-DEUNORTE(GPA)

DISK NAME : SUR

 Areas with potential high yielding aquifer in the Water Resources Investigation of NWRB, are reflected in the defined groundwater potential areas.

Based on the results of electric resistivity survey of the above investigation, resistivity values from 20 to 210 ohm-meter indicate a potential high yielding formation. Values less than 10 ohm-meter suggest clayey layer. Figure 7.3.3 shows the boundaries of areas with high and low yielding aquifers.

4) Delineate shallow and deep well areas based on well database of NWRB and DPWH-central office, well inventory of DPWH-DEO (refer to Table 7.3.1, Data Report) and rock distribution. Figure 7.3.4 presents the categorization in terms of groundwater utilization.

Figure 7.3.4 Are