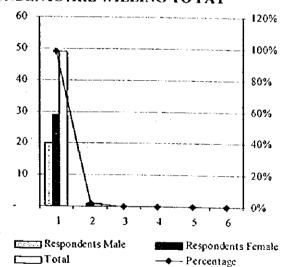

gness to pay/contribute for the operation and maintenance of future facilities.

TABLE 37: RESPONDENTS' WILLINGNESS TO PAY FOR FUTURE FACILITIES

| RESPONSE        | RESI<br>DEN |    | T       | %      |
|-----------------|-------------|----|---------|--------|
|                 | M           | F  | •       | ,,,    |
| 1. Yes<br>2. No | 20          | 30 | 50<br>- | 100.00 |
| TOTAL           | 20          | 30 | 50      | 100.00 |



# (6) How much are respondents willing to pay?

Of those who are willing to pay, all of the male respondents, together with 29 female interviewees said they can pay from P2.00 to P5.00 for their water consumption. Just one female participant said that she could shell out from P6.00 to P10.00 as water fee.

TABLE 38: HOW MUCH RESPONDENTS ARE WILLING TO PAY





# (7) Are you willing to contribute for future projects?

Significantly, all of the respondents indicated their willingness to contribute in cash or kind for the construction of WATSAN facilities in their respective barangays.

TABLE 39: WILLINGNESS OF RESPONDENTS TO FOR FUTURE FACILITIES

| RESPONSE        | 76° 77441687-441 544 4 | RESPON  | DENTS | alah samba gala senginyanyan sering |
|-----------------|------------------------|---------|-------|-------------------------------------|
| RESIGNSE.       | М                      | F       | Т     | %                                   |
| 1. Yes<br>2. No | 2 <del>0</del>         | 30<br>- | 50    | 100.00                              |
| TOTAL           | 20                     | 30      | 50    | 100.00                              |