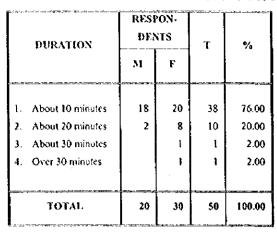

Table 4.2.2 Number of Student and School Toilet Facilities by Municipality

| Name of Municipa             | Sity             | Number of<br>School                              | Number of<br>Student | Sanitary N                                       | Unsanitary                            | Total                                            |
|------------------------------|------------------|--------------------------------------------------|----------------------|--------------------------------------------------|---------------------------------------|--------------------------------------------------|
|                              | Public           | 10                                               | 3,189                | 26                                               |                                       | 36                                               |
| gria                         | Private          |                                                  | 183                  |                                                  |                                       |                                                  |
|                              | Total            | 11                                               | 3,374                | 26                                               |                                       | 26                                               |
|                              | Public           | 14                                               | 2,138                |                                                  |                                       | 27                                               |
| tuag                         | Private          |                                                  | 421<br>2,559         | 77                                               |                                       | 77                                               |
|                              | Total<br>Public  |                                                  | 4,460                | 75                                               |                                       | 75                                               |
| sitisa (Rizal)               | Private          |                                                  |                      | l                                                |                                       |                                                  |
|                              | Total            | 27                                               | 4,460                | 75                                               |                                       | 7.5                                              |
|                              | Public           | \$                                               | 1,506                | 6                                                |                                       | 6                                                |
| rgos                         | Private          |                                                  |                      |                                                  |                                       |                                                  |
|                              | Total            |                                                  | 1,506                |                                                  | 1                                     | 31                                               |
|                              | Public           | 19                                               | 2,928                | <u>?1</u>                                        |                                       |                                                  |
| gdianao                      | Private<br>Fotal |                                                  | 2,928                | 71                                               | <u> </u>                              | <u>7</u> 1                                       |
|                              | Public           | 15                                               | 3,760                |                                                  | ,{                                    | 90                                               |
| av er                        | Private          |                                                  | 29                   |                                                  | 1                                     |                                                  |
|                              | Total            | 15                                               | 4,054                | 90                                               |                                       | 90                                               |
|                              | Public           | 23                                               | 5,63                 | 12                                               | 1                                     | 12                                               |
| ipa -                        | Private          | 2                                                | <u> </u>             | ļ                                                | J                                     |                                                  |
|                              | Total            | 25                                               |                      |                                                  |                                       |                                                  |
|                              | Public           | 27                                               | 2,15                 | 54                                               | <del> </del>                          |                                                  |
| el Carmon                    | Private<br>Total | 27                                               | 2,15                 | 5                                                | լ                                     | 54                                               |
|                              | Public           | 11                                               |                      |                                                  |                                       | 22                                               |
| Jegenî                       | Private          | <u></u>                                          | 42                   |                                                  |                                       |                                                  |
| _                            | Total            | 11                                               | 3,57                 | 3 2                                              |                                       |                                                  |
|                              | Public           | 1,6                                              | 3,15                 | 6 3:                                             | 3                                     | 45                                               |
| eneral Eura                  | Private          |                                                  | Į <u>-</u> -         |                                                  |                                       | 45                                               |
|                              | Total            | 16                                               |                      |                                                  |                                       | - 45<br>S 8                                      |
| 2                            | Public           | 1!                                               | ·                    |                                                  | °                                     |                                                  |
| ř <u>gaqu</u> it             | Private<br>Total | 15                                               |                      |                                                  | · · · · · · · · · · · · · · · · · · · |                                                  |
|                              | Public           |                                                  |                      |                                                  |                                       | 12                                               |
| ibjo (Albor)                 | Private          | · · · · · · · · · · · · · · · · · · ·            | 1                    |                                                  |                                       |                                                  |
| -aga (                       | Total            | 14                                               | 6 3,53               | 5 1                                              |                                       | 13                                               |
|                              | Public           | ]!                                               |                      |                                                  | 0 3                                   |                                                  |
| oreto                        | Private          | · · · · · · · · · · · · · · · · · · ·            | 21                   |                                                  |                                       | <del></del>                                      |
|                              | Total            | ļ <u>.</u>                                       |                      |                                                  | 0 3<br>6 2                            | 4.                                               |
|                              | Public           | 2                                                |                      |                                                  | 2                                     | ļ <del></del>                                    |
| fainit                       | Private          |                                                  |                      |                                                  | 76 4                                  | \$                                               |
|                              | Public           | - :                                              |                      |                                                  | 2                                     |                                                  |
| dalimono                     | Private          | t                                                | -,-,-                |                                                  |                                       |                                                  |
|                              | Total            | 1                                                | 9 3,9                | 32 4                                             | 12                                    | 1                                                |
|                              | Public           |                                                  | 2 1,5                | 78                                               | 24]                                   | 12                                               |
| ilar                         | Private          | <u> </u>                                         |                      |                                                  |                                       | L                                                |
|                              | Total            |                                                  | 2 1,5                |                                                  | 24                                    | 2 22                                             |
|                              | Public           |                                                  | 4,9                  | 31                                               | 20                                    | t                                                |
| Placer                       | Private<br>Total | <del> </del>                                     | 1 2                  |                                                  | 20                                    | 21                                               |
|                              | Public           |                                                  | 4 2,3                |                                                  | 40                                    | 1                                                |
| San Benito                   | Private          | <u> </u>                                         |                      |                                                  |                                       |                                                  |
|                              | Total            | 1                                                | 14 2,3               | 61                                               | 40                                    |                                                  |
| Car Faraday (1972            | Public           |                                                  | 14 2.5               |                                                  | 75                                    | ļ                                                |
| San Francisco (Anao-<br>Aon) | Private          |                                                  |                      | 95                                               |                                       | <b>\</b>                                         |
|                              | Total            |                                                  | 15 2,7               |                                                  | 75                                    |                                                  |
|                              | Public           | -1                                               | 1,5                  | <u></u>                                          | 91                                    | <del>                                     </del> |
| San kido .                   | Private          | -                                                | 12 1.5               | 78                                               | 91                                    | · · · · · ·                                      |
|                              | Public           |                                                  | 13                   | 1                                                | 93                                    |                                                  |
| San Jose                     | Private          | 1                                                | <u> </u>             | <del>                                     </del> |                                       |                                                  |
|                              | Total            |                                                  | 14                   |                                                  | 93                                    |                                                  |
|                              | Public           |                                                  | 8 1,                 | 165                                              | 16                                    | I                                                |
| Santa Monica (Sapao)         | Private          | ļ <u> </u>                                       |                      |                                                  | <del></del>                           | ╂╌┈╌                                             |
|                              | Total            | <del></del> -                                    |                      | 365)                                             | 16                                    |                                                  |
| e:                           | Public           | <b></b>                                          | 13 2,                | 320                                              | 46                                    | +                                                |
| Sison .                      | Private<br>Total | <del> </del> -                                   | 13 2,                | 320                                              | 46                                    | 1                                                |
|                              | Public           |                                                  |                      | 885                                              | 66                                    |                                                  |
| Secono                       | Private          | 1                                                |                      |                                                  |                                       |                                                  |
|                              | Total            |                                                  |                      | 886                                              | 66                                    |                                                  |
|                              | Public           |                                                  |                      |                                                  | 518                                   | <u> </u>                                         |
| Surigao City (Capital        |                  |                                                  |                      | 200                                              | 18                                    | -                                                |
|                              | Total            | <del></del>                                      |                      | 228                                              | 536<br>26                             |                                                  |
| T                            | Public           | <b></b> -                                        | 13 2                 | .775                                             |                                       |                                                  |
| Tagana-An                    | Private<br>Fotat | +                                                | 13 2                 | 775                                              | 26                                    |                                                  |
| F                            | Public           | <del>                                     </del> |                      | ,869                                             | 33                                    |                                                  |
| Fetajon                      | Private          |                                                  | 1                    |                                                  |                                       |                                                  |
| 1                            | Total            | _                                                | 12 1                 | 869                                              | 33                                    |                                                  |
|                              | Public           |                                                  |                      | ,400                                             | 24                                    |                                                  |
| Fabod                        | Paivate          |                                                  | 1                    |                                                  |                                       |                                                  |
| L                            | Total            |                                                  |                      | .400]                                            | 54                                    |                                                  |
|                              | Public           |                                                  |                      |                                                  | ,012                                  | 5 2,                                             |
| Provincial Tota              |                  |                                                  |                      | 026                                              | 18                                    | 2                                                |
|                              | [Foral           |                                                  | 489 110              | [269] 2                                          | 030                                   | 7] 2.                                            |