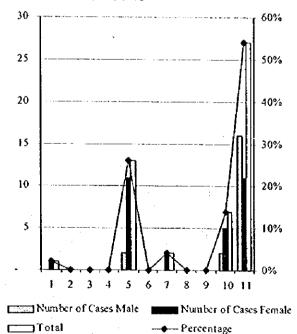

Table 4.2.2 Number of Student and School Toilet Facilities by Municipality

| Name of Municipa             | Sity             | Number of<br>School                              | Number of<br>Student | Sanitary N                                       | Unsanitary                            | Total                                            |
|------------------------------|------------------|--------------------------------------------------|----------------------|--------------------------------------------------|---------------------------------------|--------------------------------------------------|
|                              | Public           | 10                                               | 3,189                | 26                                               |                                       | 36                                               |
| gria                         | Private          |                                                  | 183                  |                                                  |                                       |                                                  |
|                              | Total            | 11                                               | 3,374                | 26                                               |                                       | 26                                               |
|                              | Public           | 14                                               | 2,138                |                                                  |                                       | 27                                               |
| tuag                         | Private          |                                                  | 421<br>2,559         | 77                                               |                                       | 77                                               |
|                              | Total<br>Public  |                                                  | 4,460                | 75                                               |                                       | 75                                               |
| sitisa (Rizal)               | Private          |                                                  |                      | l                                                |                                       |                                                  |
|                              | Total            | 27                                               | 4,460                | 75                                               |                                       | 7.5                                              |
|                              | Public           | \$                                               | 1,506                | 6                                                |                                       | 6                                                |
| rgos                         | Private          |                                                  |                      |                                                  |                                       |                                                  |
|                              | Total            |                                                  | 1,506                |                                                  | 1                                     | 31                                               |
|                              | Public           | 19                                               | 2,928                | <u>?1</u>                                        |                                       |                                                  |
| gdianao                      | Private<br>Fotal |                                                  | 2,928                | 71                                               | <u> </u>                              | <u>7</u> 1                                       |
|                              | Public           | 15                                               | 3,760                |                                                  | ,{                                    | 90                                               |
| av er                        | Private          |                                                  | 29                   |                                                  | 1                                     |                                                  |
|                              | Total            | 15                                               | 4,054                | 90                                               |                                       | 90                                               |
|                              | Public           | 23                                               | 5,63                 | 12                                               | 1                                     | 12                                               |
| ipa -                        | Private          | 2                                                | <u> </u>             | ļ                                                | J                                     |                                                  |
|                              | Total            | 25                                               |                      |                                                  |                                       |                                                  |
|                              | Public           | 27                                               | 2,15                 | 54                                               | <del> </del>                          |                                                  |
| el Carmon                    | Private<br>Total | 27                                               | 2,15                 | 5                                                | լ                                     | 54                                               |
|                              | Public           | 11                                               |                      |                                                  |                                       | 22                                               |
| Jegenî                       | Private          | <u></u>                                          | 42                   |                                                  |                                       |                                                  |
| _                            | Total            | 11                                               | 3,57                 | 3 2                                              |                                       |                                                  |
|                              | Public           | 1,6                                              | 3,15                 | 6 3:                                             | 3                                     | 45                                               |
| eneral Eura                  | Private          |                                                  | Į <u>-</u> -         |                                                  |                                       | 45                                               |
|                              | Total            | 16                                               |                      |                                                  |                                       | - 45<br>S 8                                      |
| 2                            | Public           | 1!                                               | ·                    |                                                  | °                                     |                                                  |
| ř <u>gaqu</u> it             | Private<br>Total | 15                                               |                      |                                                  | · · · · · · · · · · · · · · · · · · · |                                                  |
|                              | Public           |                                                  |                      |                                                  |                                       | 12                                               |
| ibjo (Albor)                 | Private          | · · · · · · · · · · · · · · · · · · ·            | 1                    |                                                  |                                       |                                                  |
| -aga (                       | Total            | 14                                               | 6 3,53               | 5 1                                              |                                       | 13                                               |
|                              | Public           | ]!                                               |                      |                                                  | 0 3                                   |                                                  |
| oreto                        | Private          | · · · · · · · · · · · · · · · · · · ·            | 21                   |                                                  |                                       | <del></del>                                      |
|                              | Total            | ļ <u>.</u>                                       |                      |                                                  | 0 3<br>6 2                            | 4.                                               |
|                              | Public           | 2                                                |                      |                                                  | 2                                     | ļ <del></del>                                    |
| fainit                       | Private          |                                                  |                      |                                                  | 76 4                                  | \$                                               |
|                              | Public           | - :                                              |                      |                                                  | 2                                     |                                                  |
| dalimono                     | Private          | t                                                | -,-,-                |                                                  |                                       |                                                  |
|                              | Total            | 1                                                | 9 3,9                | 32 4                                             | 12                                    | 1                                                |
|                              | Public           |                                                  | 2 1,5                | 78                                               | 24]                                   | 12                                               |
| ilar                         | Private          | <u> </u>                                         |                      |                                                  |                                       | L                                                |
|                              | Total            |                                                  | 2 1,5                |                                                  | 24                                    | 2 22                                             |
|                              | Public           |                                                  | 4,9                  | 31                                               | 20                                    | t                                                |
| Placer                       | Private<br>Total | <del> </del>                                     | 1 2                  |                                                  | 20                                    | 21                                               |
|                              | Public           |                                                  | 4 2,3                |                                                  | 40                                    | 1                                                |
| San Benito                   | Private          | <u> </u>                                         |                      |                                                  |                                       |                                                  |
|                              | Total            | 1                                                | 14 2,3               | 61                                               | 40                                    |                                                  |
| Car Faraday (1972            | Public           |                                                  | 14 2.5               |                                                  | 75                                    | ļ                                                |
| San Francisco (Anao-<br>Aon) | Private          |                                                  |                      | 95                                               |                                       | <b>\</b>                                         |
|                              | Total            |                                                  | 15 2,7               |                                                  | 75                                    |                                                  |
|                              | Public           | -1                                               | 1,5                  | <u></u>                                          | 91                                    | <del>                                     </del> |
| San kido .                   | Private          | -                                                | 12 1.5               | 78                                               | 91                                    | · · · · · ·                                      |
|                              | Public           |                                                  | 13                   | 1                                                | 93                                    |                                                  |
| San Jose                     | Private          | 1                                                | <u> </u>             | <del>                                     </del> |                                       |                                                  |
|                              | Total            |                                                  | 14                   |                                                  | 93                                    |                                                  |
|                              | Public           |                                                  | 8 1,                 | 165                                              | 16                                    | I                                                |
| Santa Monica (Sapao)         | Private          | ļ <u> </u>                                       |                      |                                                  | <del></del>                           | ╂╌┈╌                                             |
|                              | Total            | <del></del> -                                    |                      | 365)                                             | 16                                    |                                                  |
| e:                           | Public           | <b></b>                                          | 13 2,                | 320                                              | 46                                    | +                                                |
| Sison .                      | Private<br>Total | <del> </del> -                                   | 13 2,                | 320                                              | 46                                    | 1                                                |
|                              | Public           |                                                  |                      | 885                                              | 66                                    |                                                  |
| Secono                       | Private          | 1                                                |                      |                                                  |                                       |                                                  |
|                              | Total            |                                                  |                      | 886                                              | 66                                    |                                                  |
|                              | Public           |                                                  |                      |                                                  | 518                                   | <u> </u>                                         |
| Surigao City (Capital        |                  |                                                  |                      | 200                                              | 18                                    | -                                                |
|                              | Total            | <del></del>                                      |                      | 228                                              | 536<br>26                             |                                                  |
| T                            | Public           | <b></b> -                                        | 13 2                 | .775                                             |                                       |                                                  |
| Tagana-An                    | Private<br>Fotat | +                                                | 13 2                 | 775                                              | 26                                    |                                                  |
| F                            | Public           | <del>                                     </del> |                      | ,869                                             | 33                                    |                                                  |
| Fetajon                      | Private          |                                                  | 1                    |                                                  |                                       |                                                  |
| 1                            | Total            | _                                                | 12 1                 | 869                                              | 33                                    |                                                  |
|                              | Public           |                                                  |                      | ,400                                             | 24                                    |                                                  |
| Fabod                        | Paivate          |                                                  | 1                    |                                                  |                                       |                                                  |
| L                            | Total            |                                                  |                      | .400]                                            | 54                                    |                                                  |
|                              | Public           |                                                  |                      |                                                  | ,012                                  | 5 2,                                             |
| Provincial Tota              |                  |                                                  |                      | 026                                              | 18                                    | 2                                                |
|                              | [Foral           |                                                  | 489 110              | [269] 2                                          | 030                                   | 7] 2.                                            |