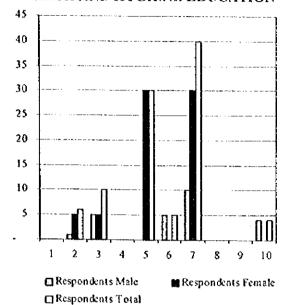

Table 4.2.3 Number of Public Toilets Facilities in 1997

|                          |          | Dublic Markets    |           | Bue/     | Buc/Jeenney Terminals | nals      | ď       | Parks/Playground | pı        | I was di  |
|--------------------------|----------|-------------------|-----------|----------|-----------------------|-----------|---------|------------------|-----------|-----------|
|                          |          | r unite ivial neu |           |          |                       |           |         | 3.5 5.5          |           | 1500      |
| Name of Municipality     | No.of    | No. of            | ,         | No.of    | No. 0I                | Ch 4040.7 | 0.00.   | Tocanitary       | Sub-toral | Number of |
|                          | Sanitary | Unsanitary        | Sub-total | Sanitary | Unsanitary<br>Toilets | Sub-total | Toilets | Toilets          | out-to-   | Toilets   |
| Alactric                 |          |                   |           |          |                       |           |         |                  |           | 1         |
| Alegiia                  | . ,      |                   | ,         |          |                       |           |         |                  |           | 7         |
| Bacuag                   | 7        |                   | 7 .       |          |                       |           |         |                  |           | ,         |
| Basilisa (Rizal)         | -        |                   | -         |          |                       |           | ,       |                  | ŗ         |           |
| Burgos                   | 1        |                   | 1         |          |                       |           | 7       |                  | 7         | ۸         |
| Cagdianao                |          |                   | 1         |          |                       |           |         |                  |           |           |
| Claver                   | 1        |                   |           | 1        |                       | 1         |         |                  | . 1       | 3         |
| Dana                     | 2        |                   | 2         | 2        |                       | 2         | 1       |                  | ۲٦        | S         |
| Del Carnen               |          |                   | 1         |          |                       |           |         |                  |           |           |
| Dinagat                  |          |                   |           |          |                       |           | 7       |                  | 4         | 5         |
| Comment I was            |          |                   |           |          |                       |           |         |                  |           |           |
| Octicial Dulla           | ,        |                   | -         |          |                       |           | 64      |                  |           | 4         |
| Gigaquit                 | 1        |                   | 4         |          |                       |           | ,       |                  |           | v         |
| Libjo (Albor)            |          |                   |           |          |                       |           |         |                  | ,         | , (       |
| Loreto                   | ~        |                   | 1         |          |                       |           | 2       |                  | 7         | 1         |
| Mainit                   |          |                   | 7         | 3        |                       | 3         |         |                  |           | 4         |
| Malimono                 | -        |                   | ī         | 7        |                       | 1         | 9       |                  | ٩         | <b>%</b>  |
| Pilar                    |          |                   |           |          |                       |           | -       |                  | 1         | 61        |
| Placer                   |          |                   | 1         | 2        |                       | 2         |         |                  |           | 3         |
| Can Benito               | -        |                   |           |          |                       | 1         | ı       |                  | 1         | 3         |
| San Francisco (Ango-Aon) |          |                   |           |          |                       |           |         |                  |           |           |
| San Isidro               | -        |                   | ı         |          |                       |           |         |                  |           | -         |
| San Jose                 | 2        |                   | 2         |          |                       |           | 2       |                  | 2         | 4         |
| Santa Monica (Sapao)     | -        |                   | 1         |          |                       |           |         |                  |           |           |
| Sison                    | <b>-</b> |                   | 1         |          |                       |           |         |                  |           |           |
| Socorro                  | 2        |                   | 2         |          |                       |           |         |                  | -         | P)        |
| Surigao City (Capital)   | 9        |                   | 9         | 2        |                       | 7         | 2       |                  | 2         | 요,        |
|                          | -        |                   | 1         |          |                       |           |         |                  |           |           |
| Tubajon                  |          |                   | 1         |          |                       |           |         |                  |           |           |
| Tubod                    | 1        |                   | 1         |          |                       |           |         |                  |           | _         |
| Provincial Total         | 35       |                   | 35        | 12       |                       | 12        | 31      |                  | 31        | 78        |
|                          | ,        |                   |           |          |                       |           |         |                  |           |           |