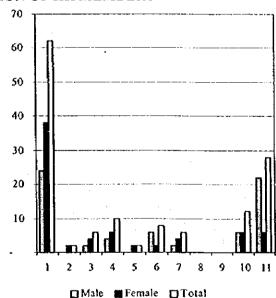

Table 4.2.2 Number of Student and School Toilet Facilities by Municipality

| Name of Municipa             | Sity             | Number of<br>School                              | Number of<br>Student | Sanitary N                                       | Unsanitary                            | Total                                            |
|------------------------------|------------------|--------------------------------------------------|----------------------|--------------------------------------------------|---------------------------------------|--------------------------------------------------|
|                              | Public           | 10                                               | 3,189                | 26                                               |                                       | 36                                               |
| gria                         | Private          |                                                  | 183                  |                                                  |                                       |                                                  |
|                              | Total            | 11                                               | 3,374                | 26                                               |                                       | 26                                               |
|                              | Public           | 14                                               | 2,138                |                                                  |                                       | 27                                               |
| tuag                         | Private          |                                                  | 421<br>2,559         | 77                                               |                                       | 77                                               |
|                              | Total<br>Public  |                                                  | 4,460                | 75                                               |                                       | 75                                               |
| sitisa (Rizal)               | Private          |                                                  |                      | l                                                |                                       |                                                  |
|                              | Total            | 27                                               | 4,460                | 75                                               |                                       | 7.5                                              |
|                              | Public           | \$                                               | 1,506                | 6                                                |                                       | 6                                                |
| rgos                         | Private          |                                                  |                      |                                                  |                                       |                                                  |
|                              | Total            |                                                  | 1,506                |                                                  | 1                                     | 31                                               |
|                              | Public           | 19                                               | 2,928                | <u>?1</u>                                        |                                       |                                                  |
| gdianao                      | Private<br>Fotal |                                                  | 2,928                | 71                                               | <u> </u>                              | <u>7</u> 1                                       |
|                              | Public           | 15                                               | 3,760                |                                                  | ,{                                    | 90                                               |
| av er                        | Private          |                                                  | 29                   |                                                  | 1                                     |                                                  |
|                              | Total            | 15                                               | 4,054                | 90                                               |                                       | 90                                               |
|                              | Public           | 23                                               | 5,63                 | 12                                               | 1                                     | 12                                               |
| ipa -                        | Private          | 2                                                | <u> </u>             | ļ                                                | J                                     |                                                  |
|                              | Total            | 25                                               |                      |                                                  |                                       |                                                  |
|                              | Public           | 27                                               | 2,15                 | 54                                               | <del> </del>                          |                                                  |
| el Carmon                    | Private<br>Total | 27                                               | 2,15                 | 5                                                | լ                                     | 54                                               |
|                              | Public           | 11                                               |                      |                                                  |                                       | 22                                               |
| Jegenî                       | Private          | <u></u>                                          | 42                   |                                                  |                                       |                                                  |
| _                            | Total            | 11                                               | 3,57                 | 3 2                                              |                                       |                                                  |
|                              | Public           | 1,6                                              | 3,15                 | 6 3:                                             | 3                                     | 45                                               |
| eneral Eura                  | Private          |                                                  | Į <u>-</u> -         |                                                  |                                       | 45                                               |
|                              | Total            | 16                                               |                      |                                                  |                                       | - 45<br>S 8                                      |
| 2                            | Public           | 1!                                               | ·                    |                                                  | °                                     |                                                  |
| ř <u>gaqu</u> it             | Private<br>Total | 15                                               |                      |                                                  | · · · · · · · · · · · · · · · · · · · |                                                  |
|                              | Public           |                                                  |                      |                                                  |                                       | 12                                               |
| ibjo (Albor)                 | Private          | · · · · · · · · · · · · · · · · · · ·            | 1                    |                                                  |                                       |                                                  |
| -aga (                       | Total            | 14                                               | 6 3,53               | 5 1                                              |                                       | 13                                               |
|                              | Public           | ]!                                               |                      |                                                  | 0 3                                   |                                                  |
| oreto                        | Private          | · · · · · · · · · · · · · · · · · · ·            | 21                   |                                                  |                                       | <del></del>                                      |
|                              | Total            | ļ <u>.</u>                                       |                      |                                                  | 0 3<br>6 2                            | 4.                                               |
|                              | Public           | 2                                                |                      |                                                  | 2                                     | ļ <del></del>                                    |
| fainit                       | Private          |                                                  |                      |                                                  | 76 4                                  | \$                                               |
|                              | Public           | - :                                              |                      |                                                  | 2                                     |                                                  |
| dalimono                     | Private          | t                                                | -,-,-                |                                                  |                                       |                                                  |
|                              | Total            | 1                                                | 9 3,9                | 32 4                                             | 12                                    | 1                                                |
|                              | Public           |                                                  | 2 1,5                | 78                                               | 24]                                   | 12                                               |
| ilar                         | Private          | <u> </u>                                         |                      |                                                  |                                       | L                                                |
|                              | Total            |                                                  | 2 1,5                |                                                  | 24                                    | 2 22                                             |
|                              | Public           |                                                  | 4,9                  | 31                                               | 20                                    | t                                                |
| Placer                       | Private<br>Total | <del> </del>                                     | 1 2                  |                                                  | 20                                    | 21                                               |
|                              | Public           |                                                  | 4 2,3                |                                                  | 40                                    | 1                                                |
| San Benito                   | Private          | <u> </u>                                         |                      |                                                  |                                       |                                                  |
|                              | Total            | 1                                                | 14 2,3               | 61                                               | 40                                    |                                                  |
| Car Faraday (1972            | Public           |                                                  | 14 2.5               |                                                  | 75                                    | ļ                                                |
| San Francisco (Anao-<br>Aon) | Private          |                                                  |                      | 95                                               |                                       | <b>\</b>                                         |
|                              | Total            |                                                  | 15 2,7               |                                                  | 75                                    |                                                  |
|                              | Public           | -1                                               | 1,5                  | <u></u>                                          | 91                                    | <del>                                     </del> |
| San kido .                   | Private          | -                                                | 12 1.5               | 78                                               | 91                                    | · · · · · ·                                      |
|                              | Public           |                                                  | 13                   | 1                                                | 93                                    |                                                  |
| San Jose                     | Private          | 1                                                | <u> </u>             | <del>                                     </del> |                                       |                                                  |
|                              | Total            |                                                  | 14                   |                                                  | 93                                    |                                                  |
|                              | Public           |                                                  | 8 1,                 | 165                                              | 16                                    | I                                                |
| Santa Monica (Sapao)         | Private          | ļ <u> </u>                                       |                      |                                                  | <del></del>                           | ╂╌┈╌                                             |
|                              | Total            | <del></del> -                                    |                      | 365)                                             | 16                                    |                                                  |
| e:                           | Public           | <b></b>                                          | 13 2,                | 320                                              | 46                                    | +                                                |
| Sison .                      | Private<br>Total | <del> </del> -                                   | 13 2,                | 320                                              | 46                                    | 1                                                |
|                              | Public           |                                                  |                      | 885                                              | 66                                    |                                                  |
| Secono                       | Private          | 1                                                |                      |                                                  |                                       |                                                  |
|                              | Total            |                                                  |                      | 886                                              | 66                                    |                                                  |
|                              | Public           |                                                  |                      |                                                  | 518                                   | <u> </u>                                         |
| Surigao City (Capital        |                  |                                                  |                      | 200                                              | 18                                    | -                                                |
|                              | Total            | <del></del>                                      |                      | 228                                              | 536<br>26                             |                                                  |
| T                            | Public           | <b></b> -                                        | 13 2                 | .775                                             |                                       |                                                  |
| Tagana-An                    | Private<br>Fotat | +                                                | 13 2                 | 775                                              | 26                                    |                                                  |
| F                            | Public           | <del>                                     </del> |                      | ,869                                             | 33                                    |                                                  |
| Fetajon                      | Private          |                                                  | 1                    |                                                  |                                       |                                                  |
| 1                            | Total            | _                                                | 12 1                 | 869                                              | 33                                    |                                                  |
|                              | Public           |                                                  |                      | ,400                                             | 24                                    |                                                  |
| Fabod                        | Paivate          |                                                  | 1                    |                                                  |                                       |                                                  |
| L                            | Total            |                                                  |                      | .400]                                            | 54                                    |                                                  |
|                              | Public           |                                                  |                      |                                                  | ,012                                  | 5 2,                                             |
| Provincial Tota              |                  |                                                  |                      | 026                                              | 18                                    | 2                                                |
|                              | [Foral           |                                                  | 489 110              | [269] 2                                          | 030                                   | 7] 2.                                            |