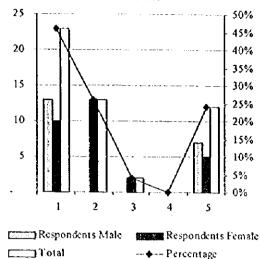

## 4.2.3 Sanitation Facilities and Service Coverage

Table 4.2.1 Sanitation Facilities and Service Coverage of Household Toilets by Type, by Municipality, Urban and Rural 1997

| Name of                     | 1. 1           | No. of               | 45 1 2            |                |                  |                | by Sanitae       |                                        |               |                     |                  |                      | Rserved l         |                  |
|-----------------------------|----------------|----------------------|-------------------|----------------|------------------|----------------|------------------|----------------------------------------|---------------|---------------------|------------------|----------------------|-------------------|------------------|
| 5 tunicipalities            | Arez           | Households<br>(1997) | Flush T<br>Number | onet<br>%      | Pour F<br>Number | %              | Number<br>Number | 1 %                                    | Number        | -/-                 | Number           | 9,                   | No Faci<br>Number |                  |
|                             | Urban          | 892                  | types Die         |                | 590              | 72             | 1.401.1001       | <del> </del>                           | 690           | 77                  | 202              | 23                   |                   |                  |
| egria                       | Rurat          | 1,267                |                   |                | 775              | 61             |                  |                                        | 775           | 61                  | 42               | 3                    | 450               | 36               |
| -3                          | Total          | 2,159                |                   |                | 8,465            | 68             |                  |                                        | 1,465         | 68                  | 244              | 111                  | 450               | 21               |
|                             | Ürban          | 1,502                |                   |                | 1,200            | 80             |                  | 1                                      | 1,200         | 80                  | 302              | 20                   |                   | ļ                |
| cu2 <b>g</b>                | Rural          | 723                  |                   |                | 527              | 73             |                  | <u> </u>                               | 527           | 73                  | 89               | 12                   | 10?               | 13               |
|                             | Total          | 2,225                |                   |                | 1,727            | 78             | ļ                | ļ                                      | 1,727         | 7.8                 | 391              | 13                   | 107               | . 5              |
| 711 ON 1 B                  | Urban          | 568                  |                   |                | 328              | 58             | ļ                | <u> </u>                               | 328           | 58                  | 240              | 42                   | 1,268             | -                |
| ısilisa (Rizal)             | Rural          | 4,079                |                   |                | 2,816            | 69             | <b></b>          | 1                                      | 2,813         | 69                  | 240              | - 5                  | 1,268             | 1 2              |
|                             | [bla]          | 4,697                |                   |                | 3,139<br>371     | 68<br>81       | <b>!</b>         | <del> </del>                           | 3,139         | - <u>68</u><br>- 81 | \$7              | 19                   |                   | l "              |
| urgos                       | Urban<br>Rural | 124                  |                   | <del> </del>   | 85               | 69             | <del> </del>     | <b>{</b>                               | 85            | 69                  |                  | 3                    |                   | -2               |
| uigos                       | Total          | 582                  | ·                 |                | 456              | 78             |                  | ╌                                      | 456           | 78                  | 91               | 16                   | 33                | 1-7              |
|                             | Urban          | 1,060                | ţ                 |                | 531              | 50             | t                |                                        | 531           | 50                  | 214              |                      | 315               | 34               |
| agdianao                    | Rurat          | 1,215                | t                 | l              | 905              | 71             |                  | 1                                      | 905           | 74                  | 95               |                      | 215               | Ιī               |
|                             | Total          | 2,275                |                   | 1              | 1,436            | 63             | T                | 1                                      | 1,436         | 63                  | 303              |                      | 530               | ?                |
|                             | Urban          | 1,524                |                   |                | 1,371            | 90             |                  |                                        | 1,371         | 90                  | 153              | 10                   |                   | <u> </u>         |
| laver .                     | Rural          | 1,418                |                   |                | 963              | 68             |                  |                                        | 963           | 68                  |                  | i                    | 455               | 1.3              |
|                             | fotal          | 2,942                | <u> </u>          | <b>!</b>       | 2,334            |                | <b>!</b>         | <b></b> -                              | 2,334         | 79                  | 153              |                      | 455               | 1_1              |
|                             | Loban          | 2,400                | ļ                 | <b>Ļ</b>       | 1,829            |                | 1                |                                        | 1,829         | 76                  | 571              |                      | 300               | <del>  -</del> 3 |
| lapa                        | Rural          | 952                  | <b>!</b>          |                | 651              |                |                  | . [                                    | 654           | 59                  | 869              |                      | 200<br>300        |                  |
|                             | Total          | 3.352                | <b>-</b>          | <b> </b> -     | 2,43             |                | <u> </u>         |                                        | 2,493         |                     | 23               |                      | 300               | <del>  - •</del> |
| al Commun                   | Urban          | 1,783                |                   | <del>-</del>   | 86               |                | <del> </del>     |                                        | 867           |                     | 111              |                      | 775               | 1                |
| el Carmon                   | Rural          | 2,45                 |                   | +              | 1,51             |                | - <del> </del>   | <del> </del>                           | 1.513         |                     | 164              |                      | 775               |                  |
|                             | Total<br>Urban | 521                  |                   | ţ              | 355              |                | t                | 1                                      | 35            |                     | 165              |                      | 1                 | 1 <sup></sup>    |
| Pinag.st                    | Rural          | 1,200                |                   | j              | 779              |                | 1                | -t                                     | 779           |                     | 1                | 1                    | 437               | 3                |
|                             | Total          | 1,72                 |                   | 1              | 1,13             |                | 1                | 1                                      | 1,13          |                     | 163              |                      | 427               |                  |
|                             | Urban          | 919                  |                   | 1              | 611              | 67             |                  | 1                                      | 61            | 67                  | 300              | 33                   | 1                 | $\bot$           |
| General Luna                | Rural          | 3,550                |                   |                | 1,06             |                |                  | 1                                      | 1,06          |                     |                  | 1                    | 494               |                  |
|                             | Total          | 2,47                 | 5                 | 1              | 1,68             |                |                  | 4                                      | 1,63          |                     | 30               |                      | 191               | 1 3              |
|                             | Urban          | 1,21                 |                   | 1              | 86               |                | 1                |                                        | \$6           |                     | 35               |                      |                   | 1-               |
| àigaquit                    | Rural          | 1,70                 |                   | <b></b>        | 1,28             |                |                  |                                        | 1,28          |                     | - 21             |                      | 159               |                  |
|                             | Total          | 2,92                 |                   | ↓_             | 2,15             |                |                  | - 1                                    | 2,15          |                     | 60               |                      | 169               | "                |
|                             | Urban          | €0                   |                   |                | 57               |                | -                | -                                      | 1,25          |                     | 34               |                      | 726               | 3                |
| ibjo (Albor)                | Rurat          | 521                  |                   |                | 1,25             |                | -}               | ·                                      | 1,83          |                     | 36               |                      | 720               |                  |
|                             | Total<br>Urban | 1,20                 |                   | <del> </del> - | 95               |                | +                | +                                      | 95            |                     | 24               |                      | + · ·             | 1                |
| Lorelo                      | Rural          | 56                   |                   | ┪—             | 22               |                |                  | -1                                     | - 22          |                     | 5                |                      | 29.               | 1                |
| LUIVIO                      | Total          | 1,77                 |                   | +              | 9,18             |                | ·f               | +                                      | 1,18          |                     | 29               | 5 17                 | 29                | 1                |
|                             | Urbun          |                      |                   | 1              | 1,41             |                |                  | 1                                      | 1,41          |                     | 52               | 5 27                 | 7                 |                  |
| Maioit                      | Rural          | 2,25                 |                   | †              | 1,85             |                | 1                |                                        | 1,85          | 4 B2                |                  |                      | 40                |                  |
|                             | Total          | 4,19                 | 5                 |                | 3,26             |                |                  |                                        | 3,26          |                     | 52               |                      | 40                | 1                |
|                             | Urban          | 1,33                 | 7                 |                | 75               |                |                  | 1_                                     | 75            |                     | 58               | 5 44                 | ļ                 | 4-               |
| Mulimona                    | Rural          | 1,49                 |                   |                | 1,63             |                |                  | ــــــــــــــــــــــــــــــــــــــ | 1,13          |                     | <del>-   `</del> |                      | - 27              |                  |
|                             | Total          | 2,14                 |                   | —              | 1,88             |                |                  | .ļ                                     | 1.88          |                     | 58               |                      | 27                | - ∤              |
|                             | Urban          |                      |                   | ┿-             | 38               |                |                  |                                        | 38            |                     | 5                | 2 12                 | 10                | s -              |
| Pilar                       | Rurai          |                      |                   | _              | 70               |                |                  |                                        | 1,09          |                     |                  | 2 3                  | 10                |                  |
|                             | Total          | 1,55                 |                   | -1             | 1,05             |                |                  | +                                      | 2,07          |                     | 25               |                      |                   | -1               |
| Pfocer                      | Urban<br>Rural | 2,36<br>1,80         |                   | +              | 111              |                |                  |                                        | 1,17          |                     |                  |                      | 49                | 7                |
| 11000                       | Total          | 4,16                 |                   | +              | 3,2              |                |                  | +                                      | 3,2-          |                     | 13               |                      | 19                |                  |
|                             | Urban          |                      |                   |                | 7.7              |                |                  |                                        | 37            |                     |                  | 5 4                  |                   | 1.               |
| San Benito                  | Rural          | ₹ 4                  |                   | 1              | 15               |                |                  |                                        | 15            | 8 34                |                  |                      | 30                | <b>1</b> 7       |
|                             | Total          | 8:                   |                   | 1              | 5.               |                |                  | $\top$                                 | 5.5           | 1 62                |                  | 5 2                  | 30                | )7               |
| C C                         | Urbar          |                      |                   | $\top$         | 5.               | 2 67           |                  |                                        | 5:            |                     |                  |                      |                   | L.               |
| San Francisco<br>(Anao-Aon) | Rural          |                      |                   |                | 81               |                |                  |                                        | 8.            |                     |                  | 5 5                  | 26                |                  |
| C CHAIC COUNTY              | Total          | 2,0                  |                   | 1_             | 1.4              |                |                  |                                        | 1,4           |                     |                  |                      |                   | 쒸                |
|                             | Ürbaz          |                      |                   | 1-             | 30               |                |                  | _                                      | 30            |                     |                  | 2 -1                 | 36                | <del>5 </del> -  |
| Sun Isidro                  | Rural          |                      |                   |                |                  | 13 51          |                  |                                        | - 3           |                     |                  | 13 - 1               | 36                |                  |
| <u> </u>                    | Total          |                      |                   | 1              |                  | 74 64<br>56 61 |                  |                                        | 1,91          |                     | _+               | <u> </u>             |                   | 3                |
| San Jose                    | Urba:<br>Rural |                      |                   | +              | 1,3              |                |                  | -+-                                    | 1,1           |                     |                  | + ''                 | 7                 |                  |
| 34H 703C                    | Total          |                      |                   | +-             | 3.1              |                |                  | +                                      | 1.6           |                     |                  | 33 10                |                   |                  |
| <del></del>                 | Urbai          |                      | 41                | -†-            |                  | 75 51          |                  | 1                                      |               | 75 5                |                  | 65 45                |                   | T                |
| Sunta Monica                | Rural          |                      | 66                | 1              |                  | 56 58          |                  | _1_                                    | 5             | 56 58               |                  | IL.                  |                   | 10               |
| (Sapao)                     | Total          |                      |                   | 1              | 7                | 31 50          | 5                |                                        |               | 31 50               | 1                | 66 13                |                   | 10               |
|                             | Urba           | n 5                  | 62                | $\perp$        |                  | 10 90          |                  | _ _                                    |               | 10 90               |                  | 22 4                 |                   | ,, -             |
| Sison                       | Rural          | I,I                  |                   |                |                  | 46 8.          |                  |                                        |               | 6 8.                |                  | ٠ ا                  |                   | 엘-               |
| <u> </u>                    | Total          |                      |                   | _ _            | 1.4              |                |                  | _                                      | 1.4           |                     |                  | 22] <u>1</u><br>58 # |                   | OC .             |
| Ī                           | Urba           |                      |                   | -              | 1.3              |                |                  | +                                      | 1.3           | 62 6.               |                  | 58 7                 |                   | 06               |
| Socorto                     | Ruta           |                      |                   | +              |                  | 62 6           |                  |                                        | 2,1           |                     |                  | 58 2                 |                   | <b>≅</b> †-      |
| ļ                           | Total          |                      |                   | 21 1           | 2,1<br>4 5,6     |                |                  | -1-                                    | 7,5           |                     |                  |                      |                   |                  |
| Surigao City                | Rura           |                      |                   | ~~             | 5,8              |                | 9                | - 1 -                                  | 5,8           |                     |                  | <u> </u>             | 1,3               | 51               |
| (Capital)                   | Total          |                      |                   | 21 9           |                  |                | 5                |                                        | 13,3          |                     |                  | 33 2                 |                   |                  |
| }                           | Urba           |                      |                   | ~              |                  |                | 5                | +                                      |               | 38 8                |                  | ¢3 1                 | ,                 |                  |
| Tugana-An                   | Rua            |                      |                   | - † ~          |                  |                | 2                | <u> </u>                               |               | 12 7                | 2                | 41 3                 | 3                 | 30               |
| 1                           | Total          |                      |                   | $\neg$         |                  |                | i                | _1-                                    | 1,8           | 30 7                | 8                |                      | 3                 | 30               |
| l                           | Urba           |                      | 93                | 1              |                  |                | × × ×            |                                        | 3             | 23 10               | 0                |                      |                   | [                |
| Fubajon                     | Rura           |                      | 71                | _1_            |                  | 22 4           | 5                |                                        |               | 22 4                |                  | _ [                  |                   | 19               |
| l                           | Tota           |                      | 69                |                |                  | 20 6           | 5                |                                        |               | 20 6                |                  | 1                    |                   | 19               |
|                             | Urba           | n .                  | 95                |                |                  |                | 7                | $\perp$                                |               |                     | 1                | \$ .                 | <u>_</u>          | <u></u>          |
| Tabod                       | Rura           |                      | 42                |                |                  |                | 7                |                                        | 1.3           |                     |                  | 8 (                  |                   | 105              |
|                             | Tota           |                      | 37                |                |                  |                | <u> </u>         | +                                      | 29,           |                     | 0  <br>0   11.3  |                      |                   | 61               |
| I                           | Urbi           |                      |                   | 21             | 5 27             |                | 6 — —            | +                                      |               |                     |                  |                      | 12.6              |                  |
| Provincial To               | dal Rera       | 1 44,                | 150               | - 1            | 30,              | 22) b          | .9               |                                        | 30),5<br>59,5 |                     | 9 12.5           |                      |                   | 113              |