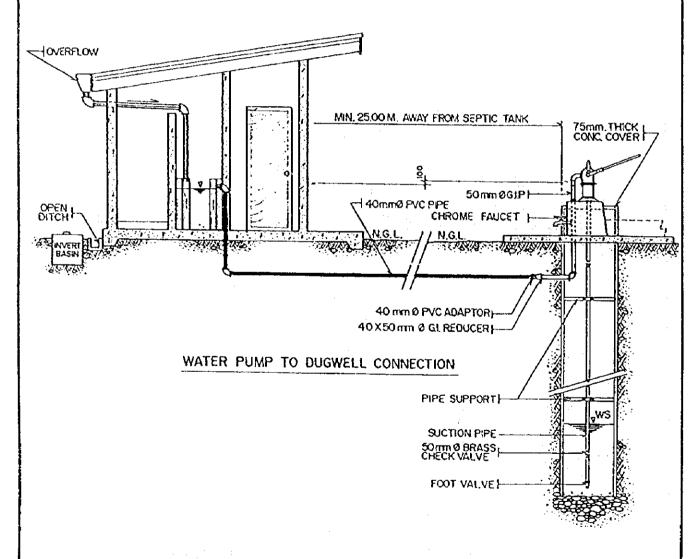

SOURCE : DEPARTMENT OF HEALTH



#### LAYOUT PLAN OF HIGH GROUND WATER SITE



STANDARD STRUCTURE OF SCHOOL TOILET FACILITY

SOURCE : JICA - DPWH RURAL ENVIRONMENTAL SANITATION PROJECT .

## 4.2.3 Sanitation Facilities and Service Coverage

Table 4.2.1 Sanitation Facilities and Service Coverage of Household Toilets by Type, by Municipality, Urban and Rural 1997

| Name of                     | 1. 1           | No. of               | 45 1 2            |                |                  |                | by Sanitae       |                                        |               |                     |                  |                      | Rserved l         |                  |
|-----------------------------|----------------|----------------------|-------------------|----------------|------------------|----------------|------------------|-------------------------