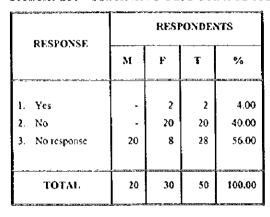

| ļ·        |             |            | —           |         | 5%          |
|       | <b></b> , | <del></del> |            | , 1         | Ш       | II 0%       |
|       | 1         | 2           | 3          | 4           | 5       |             |
| Comp. | Responde  | nts Mal     | e 🖀        | R           | spondo  | ents Female |
|       | otal      |             | _          | <b>→</b> Po | ercenta | ge          |

#### 1.6 Training Activities

#### (1) Training Program attended in 1997

The majority of the female respondents (20) said they have not participated in any training programs in 1997. Only two indicated that they have attended. Eight females and all the male interviewees did not respond to this question.

TABLE 25: TRAINING PROGRAMS ATTENDED BY RESPONDENTS IN 1997





#### (2) Kinds of Training Program

For those who attended training programs in 1997, Table 26 summarizes the programs participated in 1997.

TABLE 26: TRAINING COURSES ATTENDED BY RESPONDENTS IN 1997

| BARANGAY                        | MALE             | FEMALE                                                                                           |
|---------------------------------|------------------|--------------------------------------------------------------------------------------------------|
| Barangay Malinao<br>(Gen. Luna) | <del></del><br>; | <ol> <li>Health and Nutrition</li> <li>Women in Development</li> <li>Day-Care Program</li> </ol> |

#### (3) On BWSA Training

All the respondents were also not aware of any training program for BWSA members. However, all the respo