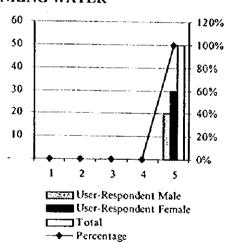

ENT   |    |        |  |  |  |
|----------------------------|------------------------------------------------------------------------------------------------------|--------------|-------------------|----|--------|--|--|--|
|                            |                                                                                                      | M            | F                 | Т  | %      |  |  |  |
| 1.<br>2.<br>3.<br>4.<br>5. | Communal Free Flow well Communal Deepwell Piped Water System Communal Dug well Communal Shallow well | -<br>-<br>20 | -<br>-<br>-<br>30 | 50 | 100.0  |  |  |  |
|                            | TOTAL                                                                                                | 20           | 30                | 50 | 100.00 |  |  |  |



Responsible for Fetching Water. The male respondents considered everybody in the household responsible for fetching the family's drinking water. However, the female interviewees still recognized the male members of the family as the principal water fetchers in the house. Twelve female respondents said it is the husband doing the chore, while eight female participants indicated that the male children haul their water needs.

TABLE 14: RESPONSIBLE FOR FETCHING DRINKING WATER

| FAMILY MEMBER      | USI<br>RESI<br>DE | PON- | T  | %      |  |
|--------------------|-------------------|------|----|--------|--|
|                    | M                 | F    |    |        |  |
| 1. Husband         | 5                 | 12   | 17 | 34.00  |  |
| 2. Wife            | 5                 | 7    | 1