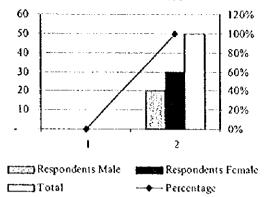

There are problems     No Problem     Uncertain | 10 | 18<br>10<br>2 | 28<br>10<br>12 | 56.00<br>20.00<br>24.00 |
| TOTAL                                           | 20 | 30            | - 50           | 100.00                  |



#### 1.5 Institutional

#### (1) Presence of BWSA

All the respondents said there was no BWSA in their respective barangays and, therefore, nobody was an officer nor a member of the BWSA.

TABLE 18: KNOWLEDGE OF THE EXISTENCE OF BWSA

| RESPONSE        | RESPON-<br>DENTS |    | T       | %      |  |
|-----------------|------------------|----|---------|--------|--|
|                 | M                | F  |         |        |  |
| 1. Yes<br>2. No | 20               | 30 | -<br>50 | 100.00 |  |
| TOTAL           | 20               | 38 | 74      | 100.00 |  |



TABLE 19: MEMBERSHIP TO THE BWSA

| RESPONSE        | RESPONDENTS |    |    |        |  |  |
|-----------------|-------------|----|----|--------|--|--|
| REST ONSE       | М           | F  | T  | %      |  |  |
| 1. Yes<br>2. No | 20          | 30 | 50 | 100.00 |  |  |
| TOTAL.          | 20          | 30 | 50 | 100.00 |  |  |



#### (2) Who maintains the facilities of the BWSA?

The majority of the respondents were not aware of the person/s responsible for maintaining the BWSA facilities, if ever there are. Some even said that there was nobody handling the task; while ten male participants indicated that someone in the barangay could be maintaining the facilities.

TABLE 20: RESPONSIBLE FOR MAINTAINING WATSAN FACILITIES

| RESPONSE