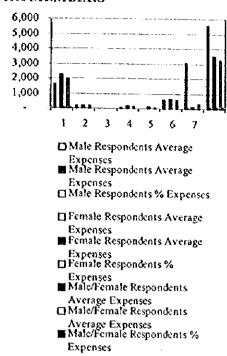

|        |
| 4.            | Electricity/<br>Fuel | 89.50               | 1.60   | 197.85              | 5.70                       | 143.65              | 4.40   |
| 5.            | Medicines            |                     | -      | 120.20              | 3.45                       | 60.10               | 1.85   |
| 6.            | Education            | 581.00              | 10.45  | 637.85              | 18.45                      | 609.40              | 18.90  |
| 7.            | Recreation           | 3,055.00            | 55.05  | 108.00              | 3.10                       | 295.65              | 9.15   |
|               | FOTAL                | P5,553.00           | 100.00 | ₽3,470.00           | 100.00                     | P3,225.55           | 100.00 |



#### (8) Practices

Source of Drinking Water. All the respondents indicated that the people get drinking water from communal shallow wells.

TABLE 13: SOURCES OF DRINKING WATER

|                            | SOURCE                                                                                               |              | USER-RESPONDENT   |    |        |  |  |  |
|----------------------------|------------------------------------------------------------------------------------------------------|--------------|-------------------|----|--------|--|--|--|
|                            |                                                                                                      | M            | F                 | Т  | %      |  |  |  |
| 1.<br>2.<br>3.<br>4.<br>5. | Communal Free