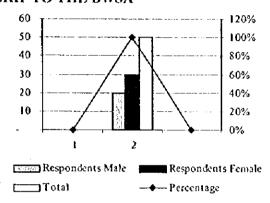

heir respective barangays and, therefore, nobody was an officer nor a member of the BWSA.

TABLE 18: KNOWLEDGE OF THE EXISTENCE OF BWSA

| RESPONSE        | RESPON-<br>DENTS |    | T       | %      |  |
|-----------------|------------------|----|---------|--------|--|
|                 | M                | F  |         |        |  |
| 1. Yes<br>2. No | 20               | 30 | -<br>50 | 100.00 |  |
| TOTAL           | 20               | 38 | 74      | 100.00 |  |



TABLE 19: MEMBERSHIP TO THE BWSA

| RESPONSE        | RESPONDENTS |    |    |        |  |  |
|-----------------|-------------|----|----|--------|--|--|
| REST ONSE       | М           | F  | T  | %      |  |  |
| 1. Yes<br>2. No | 20          | 30 | 50 | 100.00 |  |  |
| TOTAL.          | 20          | 30 | 50 | 100.00 |  |  |



#### (2) Who maintains the facilities of the BWSA?

The majority of the respondents were not aware of the person/s responsible for maintaining the BWSA facilities, if ever there are. Some even said that there was nobody handling the task; while ten male participants indicated that someone in the barangay could be maintaining the facilities.

TABLE 20: RESPONSIBLE FOR MAINTAINING WATSAN FACILITIES

| RESPONSE                                                                                                       | RESPON-<br>DENTS   |          | T                   | %                       |  |
|----------------------------------------------------------------------------------------------------------------|--------------------|----------|---------------------|-------------------------|--|
|