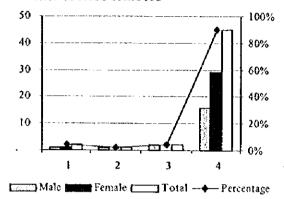

indicated that their family members were involved in livelihood projects other than their regular

work. They listed sari-sari operators, livestock/poultry raising and vegetable gardening as the main economic activities of their families. From these economic activities, almost all of the household members earned P500.00 per month.

Table 11: Economic Activities of HH Members

| ECONOMIC<br>ACTIVITY                      | M  | F  | T  | %      |
|-------------------------------------------|----|----|----|--------|
| Livestock/Poultry     Vegetable/gardening | -  | 1  | 2  | 4.00   |
| 3. Sari-sari store                        | 2  | -  | 2  | 4.00   |
| 4. No Response/Activity                   | 16 | 29 | 45 | 90.00  |
| TOTAL                                     | 20 | 30 | 50 | 100.00 |



#### (7) Average Expenditures of Household

As indicated by the respondents, the average monthly expenditure of a family was \$\pmu\_3,225.55\$. The female respondents indicated higher monthly expenditures at \$\pmu\_3,470.00\$ as compared with the male respondents who placed it at \$\pmu\_2,981.30\$. For both male and female respondents, food is the most expensive household item with a monthly average expenditure of \$\pmu\_1,993.50\$ or 59.85 percent. Education was the second most budgeted item averaging about \$P609.40\$ a month. Water was not included in the list of their monthly expenses. The female respondents included medicines in the list of expenses; but the male interviewees failed to recognize its importance. On the contrary, the male respondents considered recreation, setting