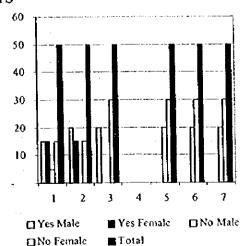

|
| 20  | -             | •              | 30                                | 50                                                   |
| -   | -             |                | -                                 | -                                                    |
| -   | -             | 20             | 30                                | 50                                                   |
| -   | -             | 20             | 30                                | 50                                                   |
| -   |               | 20             | 30                                | 50                                                   |
|     | M<br>15<br>20 | 15 15<br>20 15 | M F M  15 15 5 20 15 - 20 20 - 20 | M F M F  15 15 5 15 20 15 - 15 20 - 30 20 30 - 20 30 |



#### (3) How did the respondents participate in past construction projects?

Half of the respondents, or 15 males and 10 females, participated in past construction projects of WATSAN facilities. Ten males and 10 females provided free labor while five males donated the site. Nobody contributed eash in the construction. Half of the interviewees did not respond on this question.

TABLE 33: PARTICIPATION IN PAST CONSTRUCTION PROJECTS

RESPON-TYPE OF DENTS Ŧ % PARTICIPATION M F Provided Cash Donated Site 5 5 10.00 Provided Labor 10 10 20 40.00 Provided Materials Others No Response 5 20 25 50.00 20 30 100.00 TOTAL 50

30



60%

#### (4) Will the respondents participate in future projects?

For future projects, all of the respondents indicated that they would participate and/or contribute for