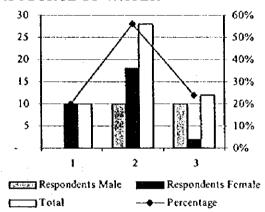

nd 18 females, admitted that they have problems with the current water source. Ten females said they did not have any problem while 12 participants did not reply on this issue.

TABLE 17: PROBLEMS WITH SOURCE OF WATER

| RESPONSE                                        |    | PON-<br>NTS   | T              | %                       |
|-------------------------------------------------|----|---------------|----------------|-------------------------|
|                                                 | M  | F             |                |                         |
| There are problems     No Problem     Uncertain | 10 | 18<br>10<br>2 | 28<br>10<br>12 | 56.00<br>20.00<br>24.00 |
| TOTAL                                           | 20 | 30            | - 50           | 100.00                  |



#### 1.5 Institutional

#### (1) Presence of BWSA

All the respondents said there was no BWSA in their respective barangays and, therefore, nobody was an officer nor a member of the BWSA.

TABLE 18: KNOWLEDGE OF THE EXISTENCE OF BWSA

| RESPONSE        | RESPON-<br>DENTS |    | T       | %      |  |
|-----------------|------------------|----|---------|--------|--|
|                 | M                | F  |         |        |  |
| 1. Yes<br>2. No | 20               | 30 | -<br>50 | 100.00 |  |
| TOTAL           | 20               | 38 | 74      | 100.00 |  |



TABLE 19: MEMBERSHIP TO THE BWSA

| RESPONSE        | RESPONDENTS |    |    |        |  |  |
|-----------------|-------------|----|----|--------|--|--|
| REST ONSE       | М           | F  | T  | %      |  |  |
| 1. Yes<br>2. No |