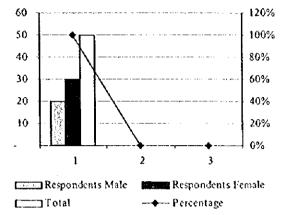

| 20                 | 30       | 50                  | 100.00                  |  |



#### (3) Interested to be a member of BWSA

Significantly, all the respondents indicated interest in becoming a member of BWSA once it is formed and/or activated in their respective barangays.

TABLE 21: INTEREST OF RESPONDENTS TO JOIN BWSA

| RESPONSE                                      | RESI<br>DEN |    | T       | %      |  |
|-----------------------------------------------|-------------|----|---------|--------|--|
|                                               | М           | £  |         |        |  |
| Interested     Not interested     No Response | 20          | 30 | 50<br>- | 100.00 |  |
| TOTAL,                                        | 20          | 30 | 50      | 100.00 |  |



#### (4) How can respondents become actively involve in BWSA affairs?

A total of 37 respondents or 10 males and 27 females are willing to contribute cash as a manifestation of their active involvement with the BWSA. Another 10 male and 19 female participants are prepared to provide free labor and/or perform repair and maintenance of the facilities. Some 20 respondents (1 male and 19 females) will assist in the collection of fees while 17 female interviewees will just serve as members of the association.

TABLE 22: HOW RESPONDENTS CAN BECOME ACTIVELY INVOLVED IN WATSAN PROJECTS

| RESPONSE                 |    | RESPON-<br>DENTS |     |  |  |  |
|--------------------------|----|------------------|-----|--|--|--|
|                          | М  | F                | •   |  |  |  |
| 1. Con