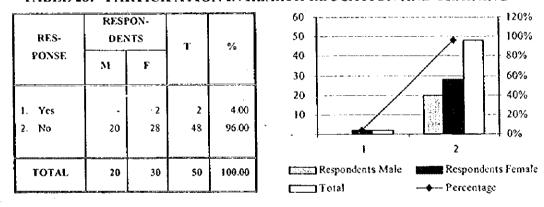

| %        | 50 100% |
| W.St Onsi                | М                 | F  | •                                 |        | ~ ;                                                   | 30 - 80% |         |
| 1. Yes<br>2. No          | 20                | 30 | 50                                | 100.00 | 20 40% 20% 0%                                         |          |         |
| TOTAL                    | 20                | 30 | 50                                | 100.00 | Respondents Male Respondents Female  Total Percentage |          |         |

#### (4) Training on Health Education

Except for two female respondents, all of the interviewees did not attend any health education training program.

TABLE 28: PARTICIPATION IN HEALTH EDUCATION AND TRAINING



#### (5) Type of Training Respondents Wish to attend

If given a chance, both the male and female respondents wanted to participate in training programs. The male interviewees can attend in any training program while the female respondents were interested in programs included in the following table:

TABLE 29: TYPES OF TRAINING PROGRAMS

| BARANGAY                          | MALE                 | FEMALE                                       |  |  |  |
|-----------------------------------|----------------------|----------------------------------------------|--|--|--|
| Barangay Malinao<br>(Gen. Luna)   | Any Type of Training | Livelihood     Farming     Vocational Course |  |  |  |
| Berangay Catangnan<br>(Gen. Luna) | Any Type of Training | 1. Livelihood                                |