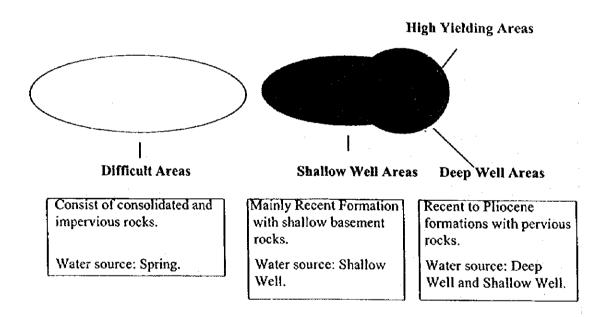

EUNORTE(GPA)

DISK NAME : SUR

 Areas with potential high yielding aquifer in the Water Resources Investigation of NWRB, are reflected in the defined groundwater potential areas.

Based on the results of electric resistivity survey of the above investigation, resistivity values from 20 to 210 ohm-meter indicate a potential high yielding formation. Values less than 10 ohm-meter suggest clayey layer. Figure 7.3.3 shows the boundaries of areas with high and low yielding aquifers.

4) Delineate shallow and deep well areas based on well database of NWRB and DPWH-central office, well inventory of DPWH-DEO (refer to Table 7.3.1, Data Report) and rock distribution. Figure 7.3.4 presents the categorization in terms of groundwater utilization.

Figure 7.3.4 Area Category by Groundwater Utilization



Shallow well areas are defined on the following basis:

- (a) Predominance of serviceable shallow wells and presence of deep wells with water quality problem and/or low yielding aquifers.
- (b) Occurrence of impervious rocks beneath the Recent formation at shallow depth.
- 5) Based on the information provided by NWRB's well inventory and the data obtained through the questionnaires, well specifications for each municipality are established

DISK NAME : SURICAD DEL NORTE(DISK1) FILENAME : SURICAD-DELNORTE(PAHY)

as shown in the map. These specifications are used as references in evaluating the groundwater availability in each locality. Individual well locations with technical information are presented in Figure 7.6.1, Data Report.

# (3) Future updating and utilization of the map

For fut