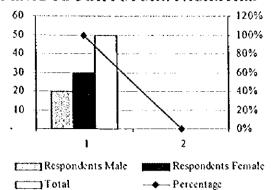

# (7) Are you willing to contribute for future projects?

Significantly, all of the respondents indicated their willingness to contribute in cash or kind for the construction of WATSAN facilities in their respective barangays.

TABLE 39: WILLINGNESS OF RESPONDENTS TO FOR FUTURE FACILITIES

| RESPONSE        | 76° 77441687-441 544 4 | RESPON  | DENTS | alah samba gala senginyanyan sering |
|-----------------|------------------------|---------|-------|-------------------------------------|
| RESIGNSE.       | М                      | F       | Т     | %                                   |
| 1. Yes<br>2. No | 2 <del>0</del>         | 30<br>- | 50    | 100.00                              |
| TOTAL           | 20                     | 30      | 50    | 100.00                              |



### (8) If so, what kind?

Of those willing to share, 28 respondents or 15 males and 13 females, preferred to contribute land for the construction of their water system. About 17 female interviewees were prepared to contribute cash which may vary from P10.00 to P20.00. Five male participants would like to contribute free labor during the construction.

TABLE 40: TYPES OF CONTRIBUTION

| RESPONSE                 | RESI<br>DES   |               | T             | <b>%</b>                |
|--------------------------|---------------|---------------|---------------|-------------------------|
|                          | М             | F             |               |                         |
| 1. Labor 2. Cash 3. Land | .5<br>-<br>15 | -<br>17<br>13 | 5<br>17<br>28 | 10.00<br>34.00<br>56.00