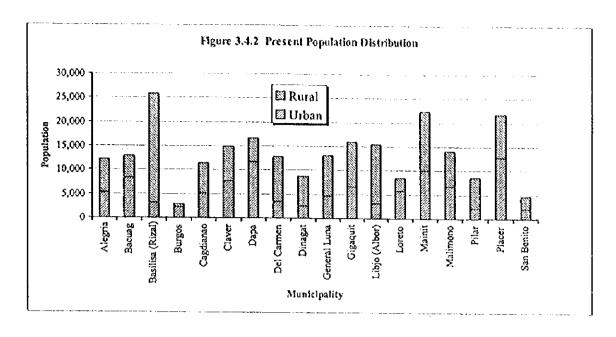

### 3.4.3 Present Population Distribution

Utilizing the modified classification of the barangays, the urban-rural population was estimated. Rural population accounts for 57% of the provincial total, while 43% is urban as reflected in Figure 3.4.2. Table 3.4.2 presents the breakdown of the number of urban and rural barangays by municipality and its corresponding present population distribution.