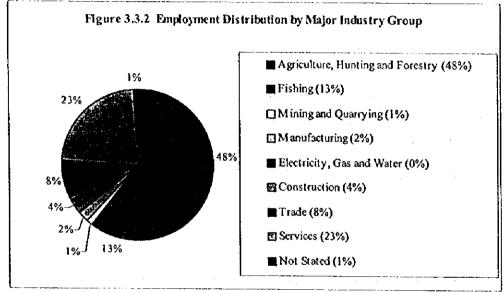

As to the number of workers by major industry group, agriculture, fishery and forestry had the dominant share followed by community, social and personal services, and wholesale and retail trade (refer to Table 3.3.2, Supporting Report). By class of worker, those who who are self-employed without any paid employee had the highest share of 37%, followed by those worked without pay in own family operated farm or business as shown in Figure 3.3.2.