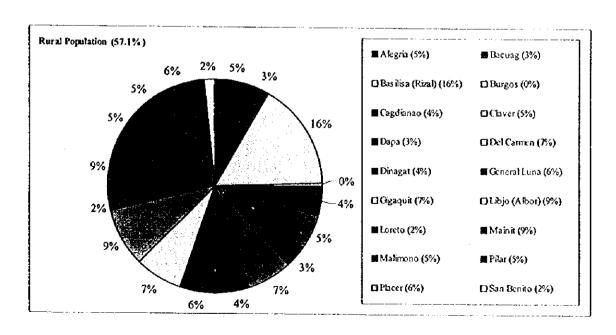

### 3.4.3 Present Population Distribution

Utilizing the modified classification of the barangays, the urban-rural population was estimated. Rural population accounts for 57% of the provincial total, while 43% is urban as reflected in Figure 3.4.2. Table 3.4.2 presents the breakdown of the number of urban and rural barangays by municipality and its corresponding present population distribution.

There are 86,254 households with 52% residing in rural areas and 48% households in urban areas. The average provincial household size is 5.29 persons/household. Table 3.4.3 presents a breakdown per municipality in the number of households and household sizes by urban and rural area.