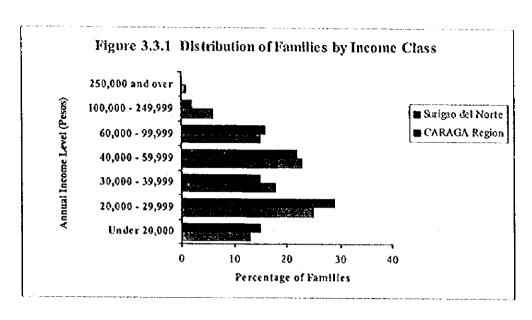

The National Statistics Office (NSO) Family Income and Expenditures Survey in 1994 showed that the mean annual family income of the province was P 55,857, while the median was at P 39,543. Distribution of families by income class in the region and province is shown in Figure 3.3.1 (refer to Table 3.3.1, Supporting Report). Percentages of households of lower income levels were greater than that of the region. Based on the established poverty threshold income of P 43,659 in Region 10 for 1994, approximately 60% of the total number of families lived within and below the poverty threshold.