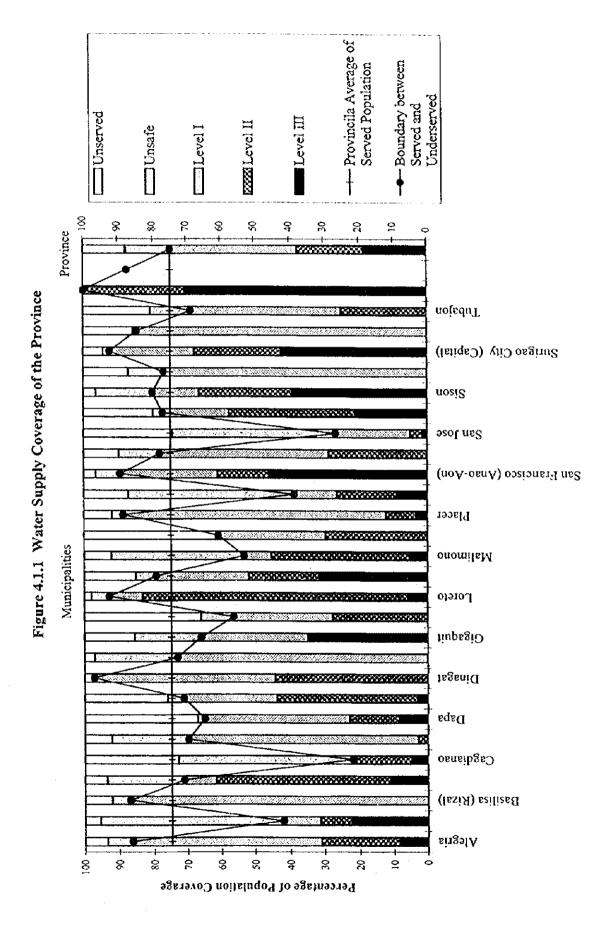

| Ŀ       | 341,090             | 58,766 | 56,161     | 114,928 | 19        | 19       | 37         | 75                                | 13               | 12         | ž      |



Level II systems assume on the majority of service coverage in the rural area of Surigao City (67%); urban area of Del Carmen (95%); urban area of Dinagat (99%); urban area (67%) and rural area (99%) of Loreto; and urban area of San Isidro (96%). As a provincial total, 19% of the total population are served by Level II systems (12% of urban population and 26% of rural population).

Taking into account the municipal service coverage, Tubod is the highest at 100%. Dinagat is the 2nd highest at 97% (100% of urban population and 96% of rural population), followed by Loreto and Surigao City at 93% and 92%, respectively. While, San Jose is the lowest at 26%. The unserved population (26% or about 7,100 persons) is most likely caused by a considerable number of non-reported Level I facilities. O