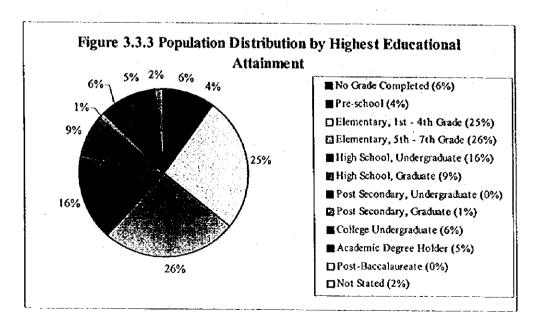

#### 3.3.3 Education

The province has a total of 490 schools consisting of 415 elementary schools, 61 high schools and 14 colleges/vocational institutions. A large part of the population had attained elementary or high school levels of education as reflected in Figure 3.3.3 (refer to Table 3.3.3, Supporting Report).