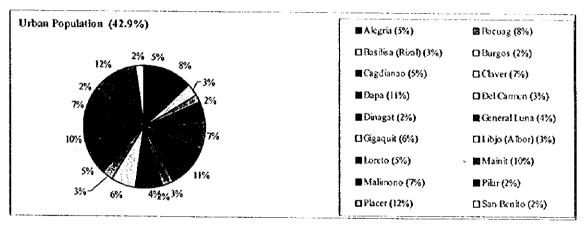

### 3.4.3 Present Population Distribution

Utilizing the modified classification of the barangays, the urban-rural population was estimated. Rural population accounts for 57% of the provincial total, while 43% is urban as reflected in Figure 3.4.2. Table 3.4.2 presents the breakdown of the number of urban and rural barangays by municipality and its corresponding present population distribution.