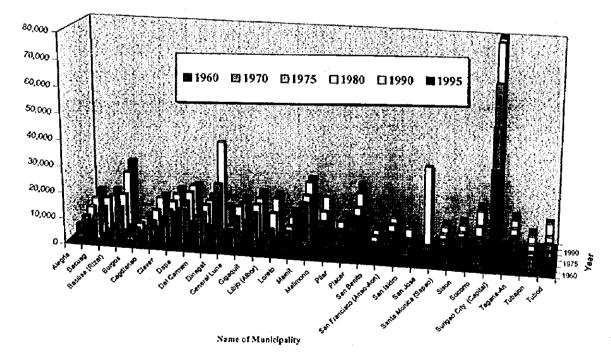

# 3.4.1 Previous Population Development

A fluctuating provincial population growth rate had been experienced since the last 6 census years (1960-1995) as indicated in Figure 3.4.1. From an average annual growth rate of 2.00% during the period 1960 to 1970, it increased to 4.54% (1970-1975) and declined to a low 1.60% (1980-1990). A summary of the average annual growth rates is as follows:

| <u>Year</u> | <b>Population</b> | Ave. Annual Growth Rate (%) | Period      |
|-------------|-------------------|-----------------------------|-------------|
| 1970        | 238,714           | 2.00                        | 1960 - 1970 |
| 1975        | 298,080           | 4.54                        | 1970 - 1975 |
| 1980        | 363,414           | 4.04                        | 1975 - 1980 |
| 1990        | 425,978           | 1.60                        | 1980 - 1990 |
| 1995        | 442,203           | 0.70                        | 1990 - 1995 |

Figure 3.4.1 Previous Population Development of the Province

Table 3.4.1 Previous Population Development by Municipality

| Municipalita             |                                       |         | Previ   | ous Popul | ation   | eleka perinangan dipikatan | N       |
|--------------------------|---------------------------------------|---------|---------|-----------|---------|----------------------------|---------|
| Municipality             | 1948                                  | 1960    | 1970    | 1975      | 1980    | 1990                       | 1995    |
| Alegria                  | I                                     |         | 5,346   | 6,330     | 8,129   | 9,704                      | 11,764  |
| Bacuag                   | 7,062                                 | 8,579   | 9,021   | 10,318    | 12,135  | 11,050                     | 12,309  |
| Basilisa (Rizal)         |                                       |         | 5,047   | 10,614    | 13,900  | 20,948                     | 24,141  |
| Burgos                   |                                       |         | 1,958   | 2,584     | 2,798   | 2,617                      | 2,785   |
| Cagdianao                |                                       | 4,342   | 4,827   | 5,789     | 8,435   | 11,551                     | 11,175  |
| Claver                   |                                       | 7,744   | 9,659   | 10,755    | 12,232  | 13,449                     | 14,300  |
| Dapa                     | 14,492                                | 13,878  | 13,309  | 14,628    | 16,481  | 17,383                     | 16,435  |
| Del Carmen               | 16,746                                | 10,830  | 11,186  | 10,597    | 11,768  | 11,777                     | 12,316  |
| Dinagat                  | 11,105                                | 10,095  | 6,714   | 22,284    | 36,726  | 8,650                      | 8,609   |
| General Luna             | 5,719                                 | 8,614   | 8,476   | 9,768     | 12,075  | 11,534                     | 12,554  |
| Gigaquit                 | 14,431                                | 8,368   | 11,097  | 11,810    | 13,186  | 13,713                     | 15,261  |
| Libjo (Albor)            | · · · · · · · · · · · · · · · · · · · | ··      | 6,959   | 5,801     | 10,290  | 14,166                     | 14,928  |
| Loreto                   | 6,212                                 | 8,324   | 5,020   | 5,270     | 5,530   | 7,335                      | 8,048   |
| Mainit                   | 17,681                                | 18,542  | 14,759  | 17,064    | 18,078  | 21,483                     | 21,780  |
| Malimono                 |                                       | 6,537   | 9,412   | 10,074    | 12,109  | 16,157                     | 14,191  |
| Pilar                    |                                       | 5,227   | 6,291   | 7,504     | 8,646   | 7,860                      | 8,299   |
| Placer                   | 9,330                                 | 10,849  | 11,673  | 12,931    | 14,470  | 18,400                     | 20,712  |
| San Benito               |                                       |         |         | 3,202     | 3,748   | 4,315                      | 4,498   |
| San Francisco (Anao-Aon) |                                       | 6,272   | 6,486   | 7,572     | 8,674   | 9,434                      | 10,005  |
| San Isidro               |                                       | 2,630   | 3,829   | 5,609     | 7,513   | 5,245                      | 5,791   |
| San Jose                 |                                       |         |         | ,         |         | 30,348                     | 27,481  |
| Santa Monica (Sapao)     |                                       | 6,522   | 5,438   | 5,993     | 6,272   | 7,160                      | 7,219   |
| Sison                    |                                       | 6,532   | 5,377   | 7,316     | 7,400   | 8,266                      | 8,853   |
| Socorro                  |                                       |         | 6,946   | 7,904     | 10,267  | 14,162                     | 15,208  |
| Surigao City (Capital)   | 46,109                                | 37,439  | 51,496  | 66,027    | 79,745  | 100,071                    | 104,909 |
| Tagana-An                | 6,116                                 | 7,460   | 8,063   | 9,285     | 10,290  | 11,570                     | 12,159  |
| Tubajon                  |                                       |         | 3,660   | 3,685     | 4,461   | 5,778                      | 6,155   |
| Tubod                    |                                       | 6,197   | 6,665   | 7,366     | 8,056   | 11,144                     | 10,318  |
| Provincial Total         | 155,003                               | 194,981 | 238,714 | 298,080   | 363,414 | 425,270                    | 442,203 |