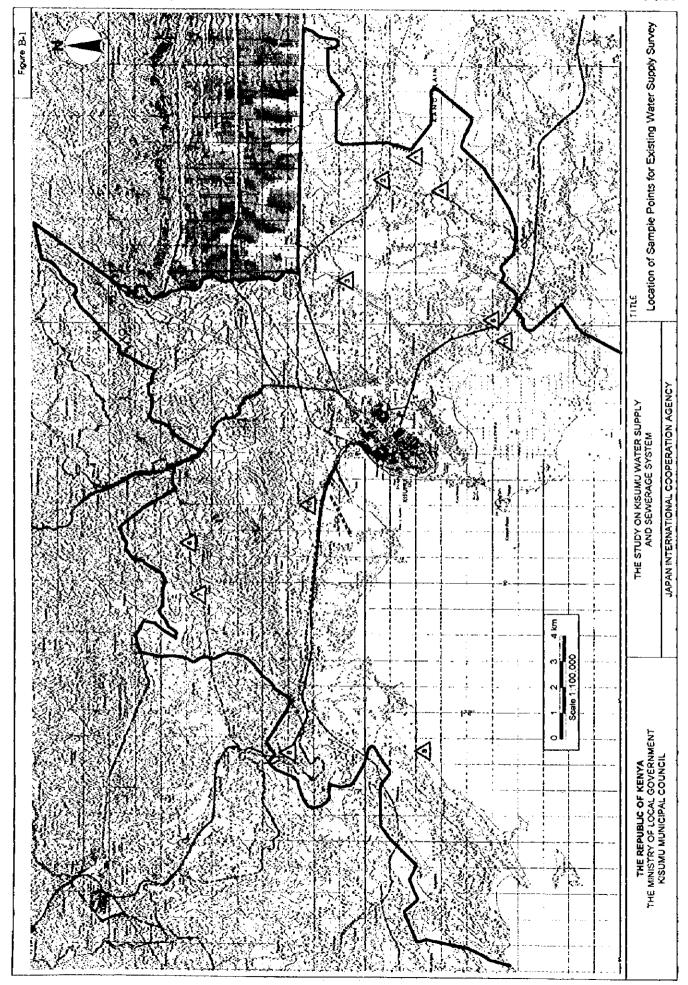

Survey is one of the field surveys under this Study and the survey results are reported in this Appendix. Survey was carried at sample points selected over the Study Area (Kisumu Municipality) during first field survey period. It was conducted directly by the JICA Study Team and GOK counterpart. Central part of Kisumu Municipality is served by piped water supply and peripheral areas rely on rural supplies which are sometime just the river or a well. Purpose of the survey was to investigate existing water supply conditions in the following two systems:

- Piped Water Supply System
- Rural Water Supplies

Survey area is within the Kisumu Municipality and 11 sample points for each different system, namely piped water supply area and rural water supply, as shown in Figure B-1, were selected.



#### B6.2 Results

Results of the survey are summarised in Tables B-1 and B-2. Discussion of the results are made in the following sections.

#### B6.2.1 Municipal Water Supply Area

# (1) Water Quality

Residual chlorine was detected at only two of 11 sample points. Turbidity of 4 points were 2, but that of other points were 5 or 10. Therefore, only 2 of 11 points met with drinking quality standard.

# (2) Residual Water Pressure

Residual water pressures of almost all points were very low, such as below 1 m (0.1kg/cm2), because the sample points was located at surroundings of downtown. As a reference, residual water pressures of additional 10 points in downtown area was from 4 to 6 m.

# (3) Supply Condition

Only one point can receive water by piped water supply system for continuousl