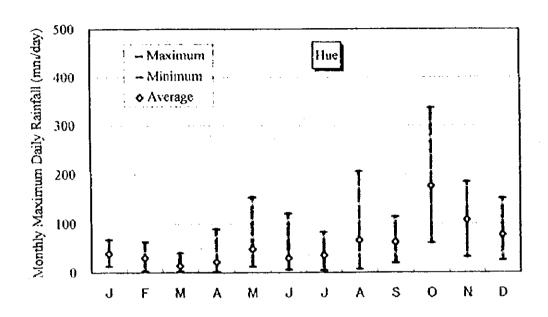

Figure A 4.4.1 Surface Current in the South China Sea

Source: US Navy "Marine Climate Atlas of the World, Vol III, Indian Ocean" March, 1976

Figure A 4.6.1 Monthly Maximum Daily Rainfall at Hue (1986-1995)