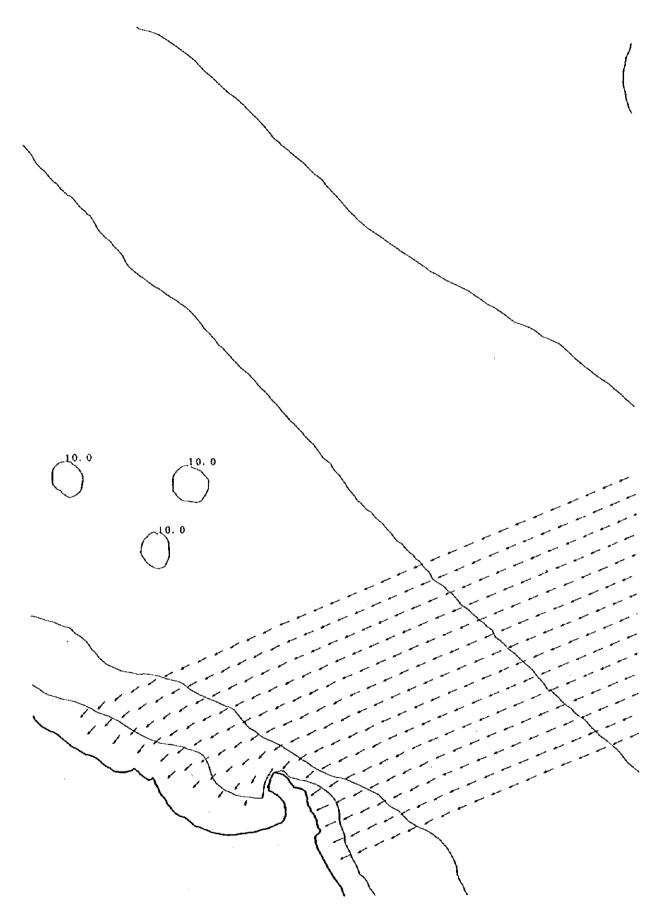

Figure A 4.3.12 Statistical Analysis of Deepwater Waves Generated by Typhoons (Chan May)

Figure A 4.3.13 Location of Wave Propagation Calculation (Chan May)

Table A 4.3.7 Waves by Typhoons with a Return Period of 50 Years (Chan May)