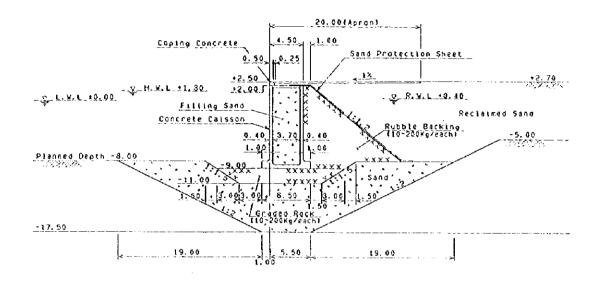

Table A 4.3.6 Hindcast Waves by Typhoons Affected the Central Coast of Viet Nam (1961-1997)

|                   | _ <del></del>            |                                                                                                                                                                                                                                                                                                                                                                                                                                                                                                                                                                                                                                                                                                                                                                                                                                                                                                                                                                                                                                                                                                                                                                                                                                                                                                                                                                                                                                                                                                                                                                                                                                                                                                                                                                                                                                                                                                                                                                                                                                                                                                                                                                                                                                                                                                                                                                                                                                                                                                                                                                                                                                                                                                                                                                                                                                                                                                                                                                                                                                                                                                                                                                                           |                                                                                         |
|-------------------|--------------------------|-------------------------------------------------------------------------------------------------------------------------------------------------------------------------------------------------------------------------------------------------------------------------------------------------------------------------------------------------------------------------------------------------------------------------------------------------------------------------------------------------------------------------------------------------------------------------------------------------------------------------------------------------------------------------------------------------------------------------------------------------------------------------------------------------------------------------------------------------------------------------------------------------------------------------------------------------------------------------------------------------------------------------------------------------------------------------------------------------------------------------------------------------------------------------------------------------------------------------------------------------------------------------------------------------------------------------------------------------------------------------------------------------------------------------------------------------------------------------------------------------------------------------------------------------------------------------------------------------------------------------------------------------------------------------------------------------------------------------------------------------------------------------------------------------------------------------------------------------------------------------------------------------------------------------------------------------------------------------------------------------------------------------------------------------------------------------------------------------------------------------------------------------------------------------------------------------------------------------------------------------------------------------------------------------------------------------------------------------------------------------------------------------------------------------------------------------------------------------------------------------------------------------------------------------------------------------------------------------------------------------------------------------------------------------------------------------------------------------------------------------------------------------------------------------------------------------------------------------------------------------------------------------------------------------------------------------------------------------------------------------------------------------------------------------------------------------------------------------------------------------------------------------------------------------------------------|-----------------------------------------------------------------------------------------|
|                   | Direction                | SSE BSSE BSSE BSSE BSSE BSSE BSSE BSSE                                                                                                                                                                                                                                                                                                                                                                                                                                                                                                                                                                                                                                                                                                                                                                                                                                                                                                                                                                                                                                                                                                                                                                                                                                                                                                                                                                                                                                                                                                                                                                                                                                                                                                                                                                                                                                                                                                                                                                                                                                                                                                                                                                                                                                                                                                                                                                                                                                                                                                                                                                                                                                                                                                                                                                                                                                                                                                                                                                                                                                                                                                                                                    | SPEER SE                                                                                |
| (Ky Ha)           | Period<br>(sec)          | 0.00<br>0.00<br>0.00<br>0.00<br>0.00<br>0.00<br>0.00<br>0.0                                                                                                                                                                                                                                                                                                                                                                                                                                                                                                                                                                                                                                                                                                                                                                                                                                                                                                                                                                                                                                                                                                                                                                                                                                                                                                                                                                                                                                                                                                                                                                                                                                                                                                                                                                                                                                                                                                                                                                                                                                                                                                                                                                                                                                                                                                                                                                                                                                                                                                                                                                                                                                                                                                                                                                                                                                                                                                                                                                                                                                                                                                                               | 9.1<br>10.1<br>10.7<br>9.5                                                              |
| Dung Quat (Ky Ha) | Height (m)               | <ul><li></li></ul>                                                                                                                                                                                                                                                                                                                                                                                                                                                                                                                                                                                                                                                                                                                                                                                                                                                                                                                                                                                                                                                                                                                                                                                                                                                                                                                                                                                                                                                                                                                                                                                                                                                                                                                                                                                                                                                                                                                                                                                                                                                                                                                                                                                                                                                                                                                                                                                                                                                                                                                                                                                                                                                                                                                                                                                                                                                                                                                                                                                                                                                                                                                                                                        | > % 4 4 70 4<br>5 4 % 0 0 4                                                             |
| Du                | Time                     | 09/25 02:42<br>10/21 04:42<br>11/21 09:00<br>11/23 21:18<br>10/23 03:48<br>11/15 21:48<br>09/18 07:00<br>10/13 02:12<br>08/15 12:06<br>10/10 23:24<br>10/10                                                                                                                                                                                                                                                                                                                                                                                                                                                                                                                               | 10/25 11:39<br>07/06 02:36<br>10/25 05:42<br>07/11 04:30<br>09/21 21:48<br>09/24 04:24  |
| 1                 | Direction                | SSE                                                                                                                                                                                                                                                                                                                                                                                                                                                                                                                                                                                                                                                                                                                                                                                                                                                                                                                                                                                                                                                                                                                                                                                                                                                                                                                                                                                                                                                                                                                                                                                                                                                                                                                                                                                                                                                                                                                                                                                                                                                                                                                                                                                                                                                                                                                                                                                                                                                                                                                                                                                                                                                                                                                                                                                                                                                                                                                                                                                                                                                                                                                                                   | SE E E E E E E E E E E E E E E E E E E                                                  |
| g.                | Period<br>(sec)          | 7. 2. 3. 3. 3. 3. 3. 3. 3. 3. 3. 3. 3. 3. 3.                                                                                                                                                                                                                                                                                                                                                                                                                                                                                                                                                                                                                                                                                                                                                                                                                                                                                                                                                                                                                                                                                                                                                                                                                                                                                                                                                                                                                                                                                                                                                                                                                                                                                                                                                                                                                                                                                                                                                                                                                                                                                                                                                                                                                                                                                                                                                                                                                                                                                                                                                                                                                                                                                                                                                                                                                                                                                                                                                                                                                                                                                                                                              | 9.8<br>13.0<br>10.1<br>10.7<br>9.7                                                      |
| Danang            | Height (m)               | 0 - 0 - 0 - 0 - 0 - 0 - 0 - 0 - 0 - 0 -                                                                                                                                                                                                                                                                                                                                                                                                                                                                                                                                                                                                                                                                                                                                                                                                                                                                                                                                                                                                                                                                                                                                                                                                                                                                                                                                                                                                                                                                                                                                                                                                                                                                                                                                                                                                                                                                                                                                                                                                                                                                                                                                                                                                                                                                                                                                                                                                                                                                                                                                                                                                                                                                                                                                                                                                                                                                                                                                                                                                                                                                                                                                                   | 10.8<br>6.1<br>6.6<br>6.6<br>5.5                                                        |
|                   | Time*                    | 09/25 11:12<br>10/21 05:00<br>11/01 10:18<br>11/23 23:30<br>10/28 13:12<br>10/23 10:12<br>10/13 10:12<br>10/13 05:12<br>10/13 05:12<br>10/13 05:12<br>10/15 03:00<br>09/06 21:54<br>10/12 08:24<br>10/12 08:24<br>10/12 08:24<br>10/12 08:24<br>10/12 08:24<br>10/12 08:24<br>10/16 05:00<br>09/06 21:54                                                                                                                                                                                                                                                                                                                                                                                                                                                                                                                                                                                                                                                                                                                                                                                                                                                                                                                                                                                                                                                                                                                                                                                                                                                                                                                                                                                                                                                                                                                                                                                                                                                                                                                                                                                                                                                                                                                                                                                                                                                                                                                                                                                                                                                                                                                                                                                                                                                                                                                                                                                                                                                                                                                                                                                                                                                                                  | 10/23 15:12<br>07/06 04:00<br>10/25 10:30<br>07/11 08:12<br>09/22 00:42<br>09/24 11:30  |
|                   | Direction                | ESE                                                                                                                                                                                                                                                                                                                                                                                                                                                                                                                                                                                                                                                                                                                                                                                                                                                                                                                                                                                                                                                                                                                                                                                                                                                                                                                                                                                                                                                                                                                                                                                                                                                                                                                                                                                                                                                                                                                                                                                                                                                                                                                                                                                                                                                                                                                                                                                                                                                                                                                                                                                                                                                                                                                                                                                                                                                                                                                                                                                                                                                                                                                                                   | ESSE<br>ENE<br>ENE<br>ENE                                                               |
| Vlay              | Period<br>(sec)          | 28.80<br>20.00<br>20.00<br>20.00<br>20.00<br>20.00<br>20.00<br>20.00<br>20.00<br>20.00<br>20.00<br>20.00<br>20.00<br>20.00<br>20.00<br>20.00<br>20.00<br>20.00<br>20.00<br>20.00<br>20.00<br>20.00<br>20.00<br>20.00<br>20.00<br>20.00<br>20.00<br>20.00<br>20.00<br>20.00<br>20.00<br>20.00<br>20.00<br>20.00<br>20.00<br>20.00<br>20.00<br>20.00<br>20.00<br>20.00<br>20.00<br>20.00<br>20.00<br>20.00<br>20.00<br>20.00<br>20.00<br>20.00<br>20.00<br>20.00<br>20.00<br>20.00<br>20.00<br>20.00<br>20.00<br>20.00<br>20.00<br>20.00<br>20.00<br>20.00<br>20.00<br>20.00<br>20.00<br>20.00<br>20.00<br>20.00<br>20.00<br>20.00<br>20.00<br>20.00<br>20.00<br>20.00<br>20.00<br>20.00<br>20.00<br>20.00<br>20.00<br>20.00<br>20.00<br>20.00<br>20.00<br>20.00<br>20.00<br>20.00<br>20.00<br>20.00<br>20.00<br>20.00<br>20.00<br>20.00<br>20.00<br>20.00<br>20.00<br>20.00<br>20.00<br>20.00<br>20.00<br>20.00<br>20.00<br>20.00<br>20.00<br>20.00<br>20.00<br>20.00<br>20.00<br>20.00<br>20.00<br>20.00<br>20.00<br>20.00<br>20.00<br>20.00<br>20.00<br>20.00<br>20.00<br>20.00<br>20.00<br>20.00<br>20.00<br>20.00<br>20.00<br>20.00<br>20.00<br>20.00<br>20.00<br>20.00<br>20.00<br>20.00<br>20.00<br>20.00<br>20.00<br>20.00<br>20.00<br>20.00<br>20.00<br>20.00<br>20.00<br>20.00<br>20.00<br>20.00<br>20.00<br>20.00<br>20.00<br>20.00<br>20.00<br>20.00<br>20.00<br>20.00<br>20.00<br>20.00<br>20.00<br>20.00<br>20.00<br>20.00<br>20.00<br>20.00<br>20.00<br>20.00<br>20.00<br>20.00<br>20.00<br>20.00<br>20.00<br>20.00<br>20.00<br>20.00<br>20.00<br>20.00<br>20.00<br>20.00<br>20.00<br>20.00<br>20.00<br>20.00<br>20.00<br>20.00<br>20.00<br>20.00<br>20.00<br>20.00<br>20.00<br>20.00<br>20.00<br>20.00<br>20.00<br>20.00<br>20.00<br>20.00<br>20.00<br>20.00<br>20.00<br>20.00<br>20.00<br>20.00<br>20.00<br>20.00<br>20.00<br>20.00<br>20.00<br>20.00<br>20.00<br>20.00<br>20.00<br>20.00<br>20.00<br>20.00<br>20.00<br>20.00<br>20.00<br>20.00<br>20.00<br>20.00<br>20.00<br>20.00<br>20.00<br>20.00<br>20.00<br>20.00<br>20.00<br>20.00<br>20.00<br>20.00<br>20.00<br>20.00<br>20.00<br>20.00<br>20.00<br>20.00<br>20.00<br>20.00<br>20.00<br>20.00<br>20.00<br>20.00<br>20.00<br>20.00<br>20.00<br>20.00<br>20.00<br>20.00<br>20.00<br>20.00<br>20.00<br>20.00<br>20.00<br>20.00<br>20.00<br>20.00<br>20.00<br>20.00<br>20.00<br>20.00<br>20.00<br>20.00<br>20.00<br>20.00<br>20.00<br>20.00<br>20.00<br>20.00<br>20.00<br>20.00<br>20.00<br>20.00<br>20.00<br>20.00<br>20.00<br>20.00<br>20.00<br>20.00<br>20.00<br>20.00<br>20.00<br>20.00<br>20.00<br>20.00<br>20.00<br>20.00<br>20.00<br>20.00<br>20.00<br>20.00<br>20.00<br>20.00<br>20.00<br>20.00<br>20.00<br>20.00<br>20.00<br>20.00<br>20.00<br>20.00<br>20.00<br>20.00<br>20.00<br>20.00<br>20.00<br>20.00<br>20.00<br>20.00<br>20.00<br>20.00<br>20.00<br>20.00<br>20.00<br>20.00<br>20.00<br>20.00<br>20.00<br>20.00<br>20.00<br>20.00<br>20.00<br>20.00<br>20.00<br>20.00<br>20.00<br>20.00<br>20.00<br>20.00<br>20.00<br>20.00<br>20.00<br>20.00<br>20.00<br>20.00<br>20.00<br>20.00<br>20.00<br>20.00<br>20.00<br>20.00<br>20.00<br>20.00<br>20.00<br>20.00<br>20.00<br>20.00<br>20.00<br>20.00<br>20.00 | 9.51<br>9.60<br>8.00<br>8.00<br>8.00<br>8.00                                            |
| Chan May          | Height (m)               | ~ 4 ~ 4 ~ 4 ~ 6 4 ~ 8 ~ 6 1 6 4 ~ 6 6 6 6 6 6 7 8 6 6 6 6 6 7 8 6 6 6 6 6                                                                                                                                                                                                                                                                                                                                                                                                                                                                                                                                                                                                                                                                                                                                                                                                                                                                                                                                                                                                                                                                                                                                                                                                                                                                                                                                                                                                                                                                                                                                                                                                                                                                                                                                                                                                                                                                                                                                                                                                                                                                                                                                                                                                                                                                                                                                                                                                                                                                                                                                                                                                                                                                                                                                                                                                                                                                                                                                                                                                                                                                                                                 | 200<br>400<br>80<br>80<br>80<br>80<br>80<br>80<br>80<br>80<br>80<br>80<br>80<br>80<br>8 |
|                   | Time*                    | 09/25 11:12<br>10/21 02:30<br>11/01 11:06<br>11/24 00:24<br>10/28 13:54<br>10/23 10:42<br>11/15 17:48<br>09/18 14:48<br>10/13 06:00<br>05/25 01:12<br>10/12 09:54<br>10/15 22:36<br>10/15 22:36<br>10/15 22:36<br>10/15 22:36<br>10/15 22:36<br>10/15 22:36<br>10/15 22:36<br>10/15 22:36<br>10/16 06:12<br>10/17 21:54<br>06/10 17:12<br>10/16 06:00<br>09/06 22:48<br>11/04 18:06                                                                                                                                                                                                                                                                                                                                                                                                                                                                                                                                                                                                                                                                                                                                                                                                                                                                                                                                                                                                                                                                                                                                                                                                                                                                                                                                                                                                                                                                                                                                                                                                                                                                                                                                                                                                                                                                                                                                                                                                                                                                                                                                                                                                                                                                                                                                                                                                                                                                                                                                                                                                                                                                                                                                                                                                       | 10/23 16:30<br>07/06 04:48<br>10/25 11:54<br>07/11 09:36<br>09/22 01:12<br>09/24 12:18  |
| Name              | <del>art name a an</del> | Fritz Beth Zack Kyle Colleen Angela Wike Ed Dan Cecil Skip Betty Georgia Dom Cecil Agnes Vemon Lex Sarah Hode Sarah Faye Elsse                                                                                                                                                                                                                                                                                                                                                                                                                                                                                                                                                                                                                                                                                                                                                                                                                                                                                                                                                                                                                                                                                                                                                                                                                                                                                                                                                                                                                                                                                                                                                                                                                                                                                                                                                                                                                                                                                                                                                                                                                                                                                                                                                                                                                                                                                                                                                                                                                                                                                                                                                                                                                                                                                                                                                                                                                                                                                                                                                                                                                                                            | Hester<br>Harriot<br>Kate<br>Tess<br>Tilea<br>Ruby                                      |
| Typhoon           | Ź.                       | 9721<br>9622<br>9721<br>9721<br>9721<br>9721<br>8709<br>8709<br>8709<br>8709<br>8709<br>8710<br>8710<br>8710<br>8710<br>8710<br>8710<br>8710<br>8710                                                                                                                                                                                                                                                                                                                                                                                                                                                                                                                                                                                                                                                                                                                                                                                                                                                                                                                                                                                                                                                                                                                                                                                                                                                                                                                                                                                                                                                                                                                                                                                                                                                                                                                                                                                                                                                                                                                                                                                                                                                                                                                                                                                                                                                                                                                                                                                                                                                                                                                                                                                                                                                                                                                                                                                                                                                                                                                                                                                                                                      | 7134<br>7112<br>7020<br>6904<br>6419<br>6121                                            |
| 9%                |                          | -0.0.4 v 0 v 8 v 0 111 11 4 2 5 5 1 2 5 2 5 2 5 5 5 5 5 5 5 5 5 5 5                                                                                                                                                                                                                                                                                                                                                                                                                                                                                                                                                                                                                                                                                                                                                                                                                                                                                                                                                                                                                                                                                                                                                                                                                                                                                                                                                                                                                                                                                                                                                                                                                                                                                                                                                                                                                                                                                                                                                                                                                                                                                                                                                                                                                                                                                                                                                                                                                                                                                                                                                                                                                                                                                                                                                                                                                                                                                                                                                                                                                                                                                                                       | 383788<br>3083788                                                                       |