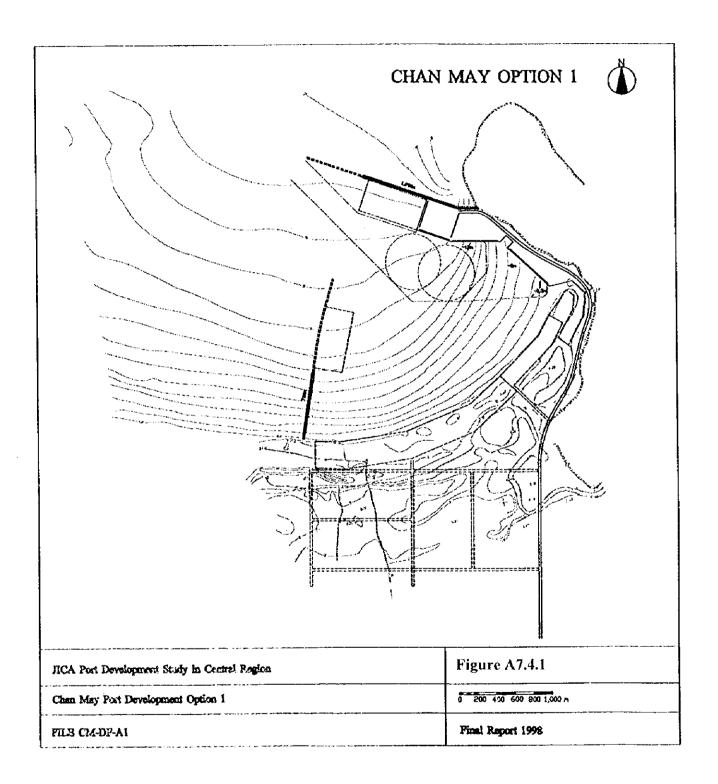

| 7.5   |
|                   | 100,000     | 259     | 38.7    | 21.2    | 15.8      | Gas tanker        | 10,000  | 145     | 22.7    | 13.1      | 9.0   |
|                   | 150,000     | 290     | 45.0    | 23.7    | 17.5      | Sa                | 15,000  | 165     | 25.5    | 15.2      | 10.2  |
| ž (               | D.W         |         |         |         |           |                   | 20,000  | 181     | 27.7    | 16.9      | 11.0  |
| Container<br>ship | 20,000      | 201     | 27.1    | 15.6    | 10.6      |                   | 30,000  | 206     | 31.2    | 19.6      | 12.0  |
| ပိ                | 30,000      | 237     | 30.7    | 18.4    | 11.6      | ]                 | 50,000  | 242     | 36.1    | 23.6      | 13.5  |

G.T: gross Tonnage

D.W: Dead Weight Tonnage









TABLE A7.5.1 Direction-wise Offshore Wave Heights Occurrence (1)

Quang Tri Offshore (N17.5° E107.5°)

| *** 1  |        |             |         |        |              | Quang 1                               |                                       | <del></del>  |               |             |
|--------|--------|-------------|---------|--------|--------------|---------------------------------------|---------------------------------------|--------------|---------------|-------------|
|        | 0.00-  |             |         |        |              |                                       |                                       |              | _             | <del></del> |
| Height | 0.49 m | 0.99 m      | 1.49 m  | 1.99 m | 2.49 m       | 2.99 m                                | 3.