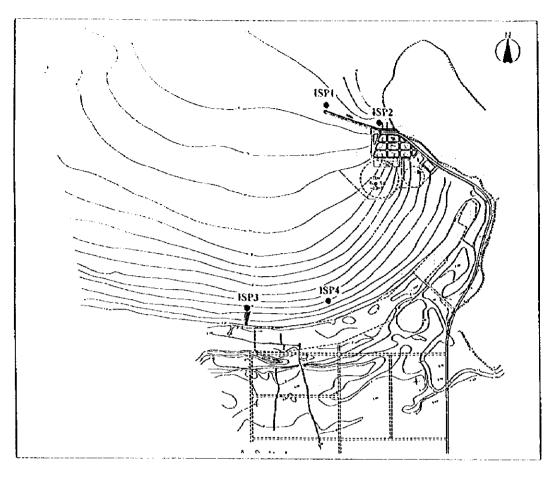

Offshore deepwater wave:  $H_0 = 9.7 \text{ m}$  with  $T_0 = 13.9 \text{ sec.}$ 

| Offshore  | Location | Water | $K_{dt}$ | $K_{d2}$ | Κ,   | $K_{sb}$ | $H_{\nu_3}$ | $H_{max}$ | $H_D$ | Incident   |
|-----------|----------|-------|----------|----------|------|----------|-------------|-----------|-------|------------|
| Wave      |          | Depth |          |          |      |          | (m)         | (m)       | (m)   | wave angle |
| Direction |          | (m)   |          |          |      |          |             |           |       | (deg)      |
|           | MS1      | 14.6  | 0.83     | -        | 0.93 | 0.96     | 7.2         | 11.2      | 11.4  | 20.0       |
|           | MS2      | 14.9  | 0.62     | -        | 0.93 | 1.04     | 5.8         | 9.7       | 9.7   | 15.5       |
| i         | MS3      | 8.9   | 0.83     | 0.13     | 0.93 | 1.10     | 1.1         | 2.0       | 2.0   | N15.0E     |
| NE        | ISPI     | 14.6  | 0.71     | -        | 0.93 | 1.00     | 6.4         | 10.6      | 10.6  | 20.0       |
|           | ISP2     | 14.6  | 0.36     | -        | 0.93 | 1.03     | 3.3         | 5.9       | 5.9   | -12.5      |
|           | ISP3     | 3.3   | 0.71     | 0.16     | 0.93 | 1.09     | 1.2         | 2.2       | 2.7   | N21.5E     |
|           | ISP4     | 3.3   | 0.71     | 0.09     | 0.93 | 1.83     | 1.1         | 1.9       | 1.9   | N177S      |
|           | MS1      | 14.6  | 0.67     | -        | 0.89 | 1.03     | 6.0         | 9.9       | 9.9   | 30.0       |
|           | MS2      | 14.9  | 0.41     | -        | 0.89 | 1.03     | 3.6         | 6.5       | 6.5   | 15.5       |
|           | MS3      | 8.9   | 0.67     | 0.11     | 0.89 | 1.14     | 0.8         | 1.0       | 1.4   | N15.0E     |
| ENE       | ISP1     | 14.6  | 0.57     | -        | 0.89 | 1.06     | 5.2         | 8.8       | 8.8   | 32.5       |
|           | ISP2     | 14.6  | 0.20     | -        | 0.89 | 1.00     | 1.7         | 3.1       | 3.1   | -12.5      |
|           | ISP3     | 3.3   | 0.57     | 0.13     | 0.89 | 1.71     | 1.2         | 2.1       | 2.1   | N21.5E     |
|           | ISP4     | 3.3   | 0.57     | 0.06     | 0.89 | 1.33     | 0.4         | 0.8       | 0.8   | N177S      |
|           | MSI      | 14.6  | 0.46     | -        | 0.82 | 1.03     | - 3.8       | 6.9       | 6.9   | 42.5       |
|           | MS2      | 14.9  | 0.33     | _        | 0.82 | 1.04     | 2.7         | 4.8       | 4.8   | 15.5       |
|           | MS3      | 8.9   | 0.46     | 0.05     | 0.82 | 1.00     | 0.2         | 0.4       | 0.4   | N15.0E     |
| Е         | ISP1     | 14.6  | 0.50     | -        | 0.82 | 1.05     | 4.2         | 7.5       | 7.5   | 32.5       |
|           | ISP2     | 14.6  | 0.07     | -        | 0.82 | 1.00     | 0.6         | 1.1       | 1.1   | -12.5      |
|           | ISP3     | 3.3   | 0.50     | 0.07     | 0.82 | 1.33     | 0.4         | 0.8       | 0.8   | N21.5E     |
|           | ISP4     | 3.3   | 0.50     | 0.05     | 0.82 | 1.50     | 0.3         | 0.5       | 0.5   | N177S      |

Note: The "incident wave angle" is the angle from the line perpendicular to the face line of a breakwater or a seawall. "N30E" implies the angle of 30 degrees measured clockwise from the north.

Source: JICA Study Team