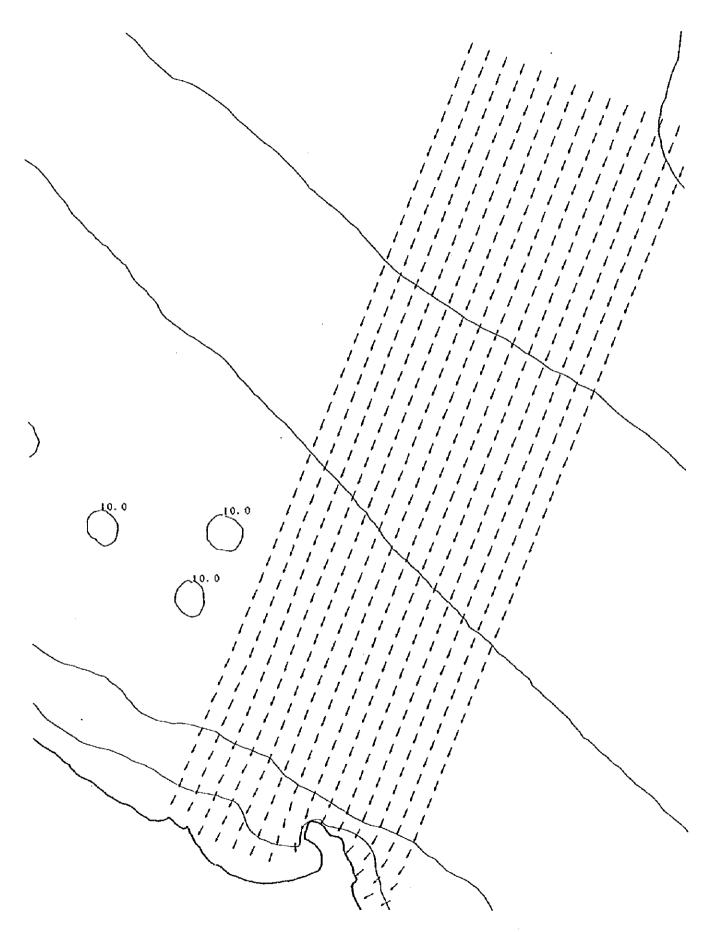

Figure A 4.3.12 Statistical Analysis of Deepwater Waves Generated by Typhoons (Chan May)

Figure A 4.3.13 Location of Wave Propagation Calculation (Chan May)

Table A 4.3.7 Waves by Typhoons with a Return Period of 50 Years (Chan May)