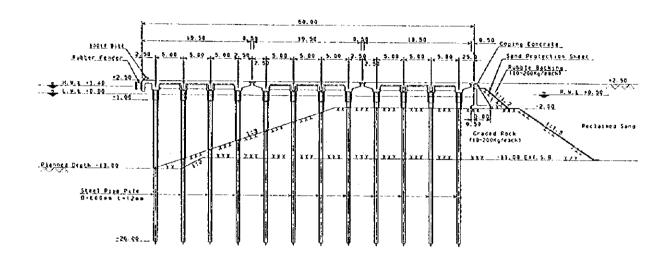

Table A 4.3.6 Hindcast Waves by Typhoons Affected the Central Coast of Viet Nam (1961-1997)

|                   | _ <del></del>            |                                                                                                                                                                                                                                                                                                                                                                                                                                                                                                                                                                                                                                                                                                                                                                                                                                                                                                                                                                                                                                                                                                                                                                                                                                                                                                                                                                                                                                                                                                                                                                                                                                                                                                                                                                                                                                                                                                                                                                                                                                                                                                                                                                                                                                                                                                                                                                                                                                                                                                                                                                                                                                                                                                                                                                                                                                                                                                                                                                                                                                                                                                                                                                                           |                                                                                         |
|-------------------|--------------------------|-------------------------------------------------------------------------------------------------------------------------------------------------------------------------------------------------------------------------------------------------------------------------------------------------------------------------------------------------------------------------------------------------------------------------------------------------------------------------------------------------------------------------------------------------------------------------------------------------------------------------------------------------------------------------------------------------------------------------------------------------------------------------------------------------------------------------------------------------------------------------------------------------------------------------------------------------------------------------------------------------------------------------------------------------------------------------------------------------------------------------------------------------------------------------------------------------------------------------------------------------------------------------------------------------------------------------------------------------------------------------------------------------------------------------------------------------------------------------------------------------------------------------------------------------------------------------------------------------------------------------------------------------------------------------------------------------------------------------------------------------------------------------------------------------------------------------------------------------------------------------------------------------------------------------------------------------------------------------------------------------------------------------------------------------------------------------------------------------------------------------------------------------------------------------------------------------------------------------------------------------------------------------------------------------------------------------------------------------------------------------------------------------------------------------------------------------------------------------------------------------------------------------------------------------------------------------------------------------------------------------------------------------------------------------------------------------------------------------------------------------------------------------------------------------------------------------------------------------------------------------------------------------------------------------------------------------------------------------------------------------------------------------------------------------------------------------------------------------------------------------------------------------------------------------------------------|-----------------------------------------------------------------------------------------|
|                   | Direction                | SSE BSSE BSSE BSSE BSSE BSSE BSSE BSSE                                                                                                                                                                                                                                                                                                                                                                                                                                                                                                                                                                                                                                                                                                                                                                                                                                                                                                                                                                                                                                                                                                                                                                                                                                                                                                                                                                                                                                                                                                                                                                                                                                                                                                                                                                                                                                                                                                                                                                                                                                                                                                                                                                                                                                                                                                                                                                                                                                                                                                                                                                                                                                                                                                                                                                                                                                                                                                                                                                                                                                                                                                                                                    | SPEER SE                                                                                |
| (Ky Ha)           | Period<br>(sec)          | 0.00<br>0.00<br>0.00<br>0.00<br>0.00<br>0.00<br>0.00<br>0.0                                                                                                                                                                                                                                                                                                                                                                                                                                                                                                                                                                                                                                                                                                                                                                                                                                                                                                                                                                                                                                                                                                                                                                                                                                                                                                                                                                                                                                                                                                                                                                                                                                                                                                                                                                                                                                                                                                                                                                                                                                                                                                                                                                                                                                                                                                                                                                                                                                                                                                                                                                                                                                                                                                                                                                                                                                                                                                                                                                                                                                                                                                                               | 9.1<br>10.1<br>10.7<br>9.5                                                              |
| Dung Quat (Ky Ha) | Height (m)               | <ul><li></li></ul>                                                                                                                                                                                                                                                                                                                                                                                                                                                                                                                                                                                                                                                                                                                                                                                                                                                                                                                                                                                                                                                                                                                                                                                                                                                                                                                                                                                                                                                                                                                                                                                                                                                                                                                                                                                                                                                                                                                                                                                                                                                                                                                                                                                                                                                                                                                                                                                                                                                                                                                                                                                                                                                                                                                                                                                                                                                                                                                                                                                                                                                                                                                                                                        | > % 4 4 70 4<br>5 4 % 0 0 4                                                             |
| Du                | Time                     | 09/25 02:42<br>10/21 04:42<br>11/21 09:00<br>11/23 21:18<br>10/23 03:48<br>11/15 21:48<br>09/18 07:00<br>10/13 02:12<br>08/15 12:06<br>10/10 23:24<br>10/10                                                                                                                                                                                                                                                                                                                                                                                                                                                                                                                               | 10/25 11:39<br>07/06 02:36<br>10/25 05:42<br>07/11 04:30<br>09/21 21:48<br>09/24 04:24  |
| 1                 | Direction                | SSE                                                                                                                                                                                                                                                                                                                                                                                                                                                                                                                                                                                                                                                                                                                                                                                                                                                                                                                                                                                                                                                                                                                                                                                                                                                                                                                                                                                                                                                                                                                                                                                                                                                                                                                                                                                                                                                                                                                                                                                                                                                                                                                                                                                                                                                                                                                                                                                                                                                                                                                                                                                                                                                                                                                                                                                                                                                                                                                                                                                                                                                                                                                                                   | SE E E E E E E E E E E E E E E E E E E                                                  |
| g.                | Period<br>(sec)          | 7. 2. 3. 3. 3. 3. 3. 3. 3. 3. 3. 3. 3. 3. 3.                                                                                                                                                                                                                                                                                                                                                                                                                                                                                                                                                                                                                                                                                                                                                                                                                                                                                                                                                                                                                                                                                                                                                                                                                                                                                                                                                                                                                                                                                                                                                                                                                                                                                                                                                                                                                                                                                                                                                                                                                                                                                                                                                                                                                                                                                                                                                                                                                                                                                                                                                                                                                                                                                                                                                                                                                                                                                                                                                                                                                                                                                                                                              | 9.8<br>13.0<br>10.1<br>10.7<br>9.7                                                      |
| Danang            | Height (m)               | 0 - 0 - 0 - 0 - 0 - 0 - 0 - 0 - 0 - 0 -                                                                                                                                                                                                                                                                                                                                                                                                                                                                                                                                                                                                                                                                                                                                                                                                                                                                                                                                                                                                                                                                                                                                                                                                                                                                                                                                                                                                                                                                                                                                                                                                                                                                                                                                                                                                                                                                                                                                                                                                                                                                                                                                                                                                                                                                                                                                                                                                                                                                                                                                                                                                                                                                                                                                                                                                                                                                                                                                                                                                                                                                                                                                                   | 10.8<br>6.1<br>6.6<br>6.6<br>5.5                                                        |
|                   | Time*                    | 09/25 11:12<br>10/21 05:00<br>11/01 10:18<br>11/23 23:30<br>10/28 13:12<br>10/23 10:12<br>10/13 10:12<br>10/13 05:12<br>10/13 05:12<br>10/13 05:12<br>10/15 03:00<br>09/06 21:54<br>10/12 08:24<br>10/12 08:24<br>10/12 08:24<br>10/12 08:24<br>10/12 08:24<br>10/12 08:24<br>10/16 05:00<br>09/06 21:54                                                                                                                                                                                                                                                                                                                                                                                                                                                                                                                                                                                                                                                                                                                                                                                                                                                                                                                                                                                                                                                                                                                                                                                                                                                                                                                                                                                                                                                                                                                                                                                                                                                                                                                                                                                                                                                                                                                                                                                                                                                                                                                                                                                                                                                                                                                                                                                                                                                                                                                                                                                                                                                                                                                                                                                                                                                                                  | 10/23 15:12<br>07/06 04:00<br>10/25 10:30<br>07/11 08:12<br>09/22 00:42<br>09/24 11:30  |
|                   | Direction                | ESE                                                                                                                                                                                                                                                                                                                                                                                                                                                                                                                                                                                                                                                                                                                                                                                                                                                                                                                                                                                                                                                                                                                                                                                                                                                                                                                                                                                                                                                                                                                                                                                                                                                                                                                                                                                                                                                                                                                                                                                                                                                                                                                                                                                                                                                                                                                                                                                                                                                                                                                                                                                                                                                                                                                                                                                                                                                                                                                                                                                                                                                                                                                                                   | ESSE<br>ENE<br>ENE<br>ENE                                                               |
| Vlay              | Period<br>(sec)          | 28.80<br>20.00<br>20.00<br>20.00<br>20.00<br>20.00<br>20.00<br>20.00<br>20.00<br>20.00<br>20.00<br>20.00<br>20.00<br>20.00<br>20.00<br>20.00<br>20.00<br>20.00<br>20.00<br>20.00<br>20.00<br>20.00<br>20.00<br>20.00<br>20.00<br>20.00<br>20.00<br>20.00<br>20.00<br>20.00<br>20.00<br>20.00<br>20.00<br>20.00<br>20.00<br>20.00<br>20.00<br>20.00<br>20.00<br>20.00<br>20.00<br>20.00<br>20.00<br>20.00<br>20.00<br>20.00<br>20.00<br>20.00<br>20.00<br>20.00<br>20.00<br>20.00<br>20.00<br>20.00<br>20.00<br>20.00<br>20.00<br>20.00<br>20.00<br>20.00<br>20.00<br>20.00<br>20.00<br>20.00<br>20.00<br>20.00<br>20.00<br>20.00<br>20.00<br>20.00<br>20.00<br>20.00<br>20.00<br>20.00<br>20.00<br>20.00<br>20.00<br>20.00<br>20.00<br>20.00<br>20.00<br>20.00<br>20.00<br>20.00<br>20.00<br>20.00<br>20.00<br>20.00<br>20.00<br>20.00<br>20.00<br>20.00<br>20.00<br>20.00<br>20.00<br>20.00<br>20.00<br>20.00<br>20.00<br>20.00<br>20.00<br>20.00<br>20.00<br>20.00<br>20.00<br>20.00<br>20.00<br>20.00<br>20.00<br>20.00<br>20.00<br>20.00<br>20.00<br>20.00<br>20.00<br>20.00<br>20.00<br>20.00<br>20.00<br>20.00<br>20.00<br>20.00<br>20.00<br>20.00<br>20.00<br>20.00<br>20.00<br>20.00<br>20.00<br>20.00<br>20.00<br>20.00<br>20.00<br>20.00<br>20.00<br>20.00<br>20.00<br>20.00<br>20.00<br>20.00<br>20.00<br>20.00<br>20.00<br>20.00<br>20.00<br>20.00<br>20.00<br>20.00<br>20.00<br>20.00<br>20.00<br>20.00<br>20.00<br>20.00<br>20.00<br>20.00<br>20.00<br>20.00<br>20.00<br>20.00<br>20.00<br>20.00<br>20.00<br>20.00<br>20.00<br>20.00<br>20.00<br>20.00<br>20.00<br>20.00<br>20.00<br>20.00<br>20.00<br>20.00<br>20.00<br>20.00<br>20.00<br>20.00<br>20.00<br>20.00<br>20.00<br>20.00<br>20.00<br>20.00<br>20.00<br>20.00<br>20.00<br>20.00<br>20.00<br>20.00<br>20.00<br>20.00<br>20.00<br>20.00<br>20.00<br>20.00<br>20.00<br>20.00<br>20.00<br>20.00<br>20.00<br>20.00<br>20.00<br>20.00<br>20.00<br>20.00<br>20.00<br>20.00<br>20.00<br>20.00<br>20.00<br>20.00<br>20.00<br>20.00<br>20.00<br>20.00<br>20.00<br>20.00<br>20.00<br>20.00<br>20.00<br>20.00<br>20.00<br>20.00<br>20.00<br>20.00<br>20.00<br>20.00<br>20.00<br>20.00<br>20.00<br>20.00<br>20.00<br>20.00<br>20.00<br>20.00<br>20.00<br>20.00<br>20.00<br>20.00<br>20.00<br>20.00<br>20.00<br>20.00<br>20.00<br>20.00<br>20.00<br>20.00<br>20.00<br>20.00<br>20.00<br>20.00<br>20.00<br>20.00<br>20.00<br>20.00<br>20.00<br>20.00<br>20.00<br>20.00<br>20.00<br>20.00<br>20.00<br>20.00<br>20.00<br>20.00<br>20.00<br>20.00<br>20.00<br>20.00<br>20.00<br>20.00<br>20.00<br>20.00<br>20.00<br>20.00<br>20.00<br>20.00<br>20.00<br>20.00<br>20.00<br>20.00<br>20.00<br>20.00<br>20.00<br>20.00<br>20.00<br>20.00<br>20.00<br>20.00<br>20.00<br>20.00<br>20.00<br>20.00<br>20.00<br>20.00<br>20.00<br>20.00<br>20.00<br>20.00<br>20.00<br>20.00<br>20.00<br>20.00<br>20.00<br>20.00<br>20.00<br>20.00<br>20.00<br>20.00<br>20.00<br>20.00<br>20.00<br>20.00<br>20.00<br>20.00<br>20.00<br>20.00<br>20.00<br>20.00<br>20.00<br>20.00<br>20.00<br>20.00<br>20.00<br>20.00<br>20.00<br>20.00<br>20.00<br>20.00<br>20.00<br>20.00<br>20.00<br>20.00<br>20.00<br>20.00<br>20.00<br>20.00<br>20.00<br>20.00<br>20.00 | 9.51<br>9.60<br>8.00<br>8.00<br>8.00<br>8.00                                            |
| Chan May          | Height (m)               | ~ 4 ~ 4 ~ 4 ~ 6 4 ~ 8 ~ 6 1 6 4 ~ 6 6 6 6 6 6 7 8 6 6 6 6 6 7 8 6 6 6 6 6                                                                                                                                                                                                                                                                                                                                                                                                                                                                                                                                                                                                                                                                                                                                                                                                                                                                                                                                                                                                                                                                                                                                                                                                                                                                                                                                                                                                                                                                                                                                                                                                                                                                                                                                                                                                                                                                                                                                                                                                                                                                                                                                                                                                                                                                                                                                                                                                                                                                                                                                                                                                                                                                                                                                                                                                                                                                                                                                                                                                                                                                                                                 | 200<br>400<br>80<br>80<br>80<br>80<br>80<br>80<br>80<br>80<br>80<br>80<br>80<br>80<br>8 |
|                   | Time*                    | 09/25 11:12<br>10/21 02:30<br>11/01 11:06<br>11/24 00:24<br>10/28 13:54<br>10/23 10:42<br>11/15 17:48<br>09/18 14:48<br>10/13 06:00<br>05/25 01:12<br>10/12 09:54<br>10/15 22:36<br>10/15 22:36<br>10/15 22:36<br>10/15 22:36<br>10/15 22:36<br>10/15 22:36<br>10/15 22:36<br>10/15 22:36<br>10/16 06:12<br>10/17 21:54<br>06/10 17:12<br>10/16 06:00<br>09/06 22:48<br>11/04 18:06                                                                                                                                                                                                                                                                                                                                                                                                                                                                                                                                                                                                                                                                                                                                                                                                                                                                                                                                                                                                                                                                                                                                                                                                                                                                                                                                                                                                                                                                                                                                                                                                                                                                                                                                                                                                                                                                                                                                                                                                                                                                                                                                                                                                                                                                                                                                                                                                                                                                                                                                                                                                                                                                                                                                                                                                       | 10/23 16:30<br>07/06 04:48<br>10/25 11:54<br>07/11 09:36<br>09/22 01:12<br>09/24 12:18  |
| Name              | <del>art name a an</del> | Fritz Beth Zack Kyle Colleen Angela Wike Ed Dan Cecil Skip Betty Georgia Dom Cecil Agnes Vemon Lex Sarah Hode Sarah Faye Elsse                                                                                                                                                                                                                                                                                                                                                                                                                                                                                                                                                                                                                                                                                                                                                                                                                                                                                                                                                                                                                                                                                                                                                                                                                                                                                                                                                                                                                                                                                                                                                                                                                                                                                                                                                                                                                                                                                                                                                                                                                                                                                                                                                                                                                                                                                                                                                                                                                                                                                                                                                                                                                                                                                                                                                                                                                                                                                                                                                                                                                                                            | Hester<br>Harriot<br>Kate<br>Tess<br>Tilea<br>Ruby                                      |
| Typhoon           | Ź.                       | 9721<br>9622<br>9721<br>9721<br>9721<br>9721<br>8709<br>8709<br>8709<br>8709<br>8709<br>8710<br>8710<br>8710<br>8710<br>8710<br>8710<br>8710<br>8710                                                                                                                                                                                                                                                                                                                                                                                                                                                                                                                                                                                                                                                                                                                                                                                                                                                                                                                                                                                                                                                                                                                                                                                                                                                                                                                                                                                                                                                                                                                                                                                                                                                                                                                                                                                                                                                                                                                                                                                                                                                                                                                                                                                                                                                                                                                                                                                                                                                                                                                                                                                                                                                                                                                                                                                                                                                                                                                                                                                                                                      | 7134<br>7112<br>7020<br>6904<br>6419<br>6121                                            |
| 9%                |                          | -0.0.4 v 0 v 8 v 0 111 11 4 2 5 5 1 2 5 2 5 2 5 5 5 5 5 5 5 5 5 5 5                                                                                                                                                                                                                                                                                                                                                                                                                                                                                                                                                                                                                                                                                                                                                                                                                                                                                                                                                                                                                                                                                                                                                                                                                                                                                                                                                                                                                                                                                                                                                                                                                                                                                                                                                                                                                                                                                                                                                                                                                                                                                                                                                                                                                                                                                                                                                                                                                                                                                                                                                                                                                                                                                                                                                                                                                                                                                                                                                                                                                                                                                                                       | 383788<br>3083788                                                                       |