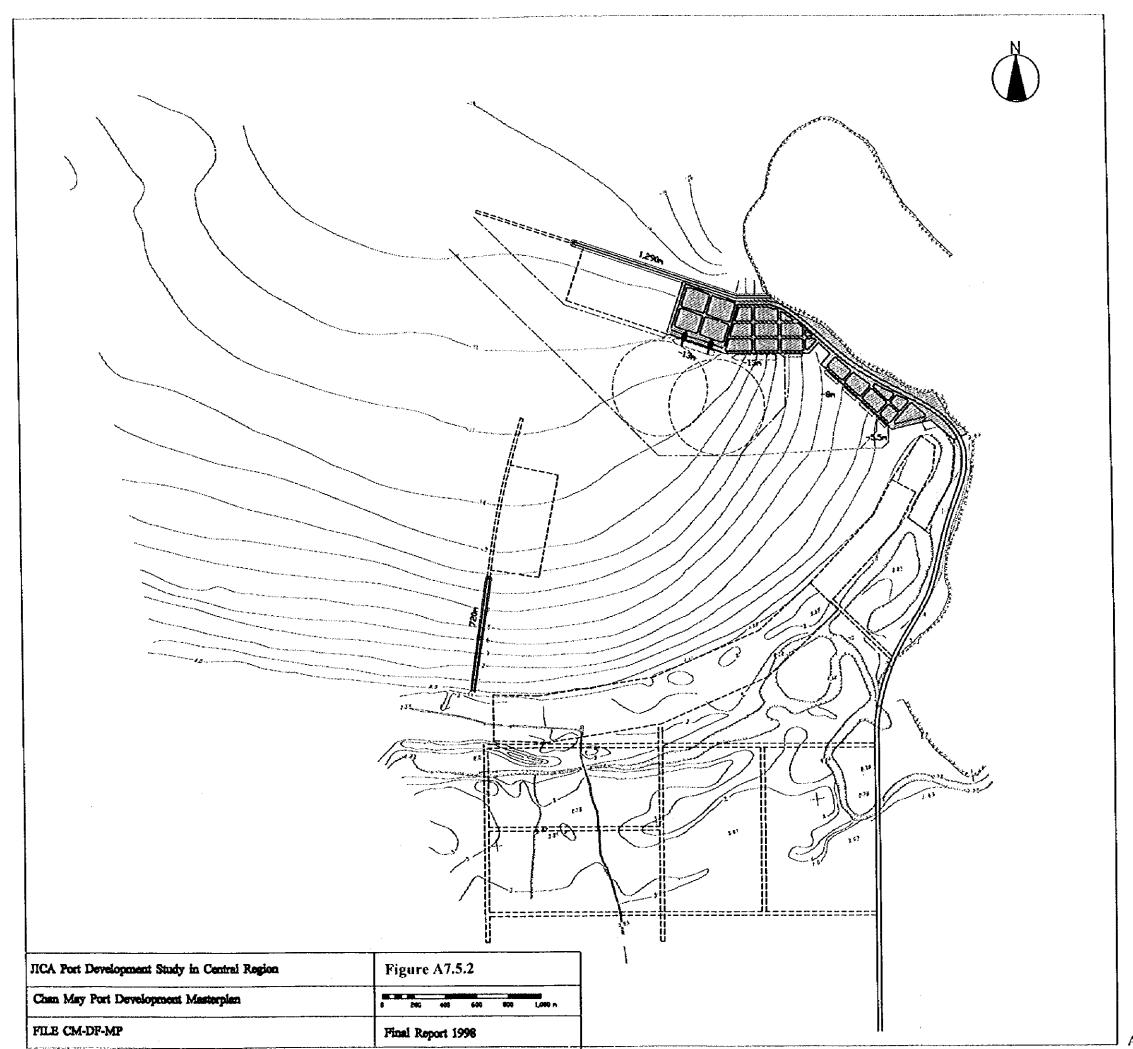

Figure A 4.3.12 Statistical Analysis of Deepwater Waves Generated by Typhoons (Chan May)

Figure A 4.3.13 Location of Wave Propagation Calculation (Chan May)

Table A 4.3.7 Waves by Typhoons with a Return Period of 50 Years (Chan May)