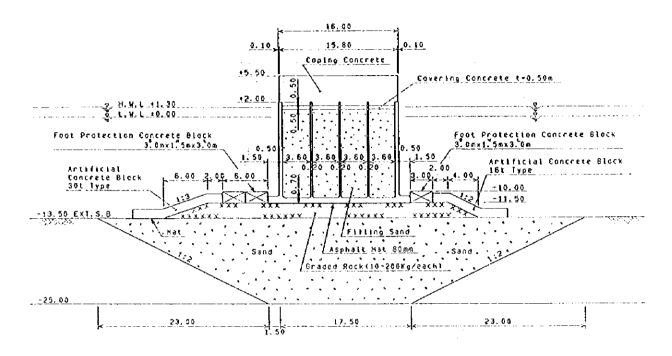

Figure A 4.3.12 Statistical Analysis of Deepwater Waves Generated by Typhoons (Chan May)

Figure A 4.3.13 Location of Wave Propagation Calculation (Chan May)

Table A 4.3.7 Waves by Typhoons with a Return Period of 50 Years (Chan May)

Offshore deepwater wave:  $H_0 = 9.7 \text{ m}$  with  $T_0 = 13.9 \text{ sec.}$ 

| Offshore  | Location | Water | $K_{dt}$ | $K_{d2}$ | Κ,   | $K_{sb}$ | $H_{\nu_3}$ | $H_{max}$ | $H_D$ | Incident   |
|-----------|----------|-------|----------|----------|------|----------|-------------|-----------|-------|------------|
| Wave      |          | Depth |          |          |      |          | (m)         | (m)       | (m)   | wave angle |
| Direction |          | (m)   |          |          |      |          |             |           |       | (deg)      |
|           | MS1      | 14.6  | 0.83     | -        | 0.93 | 0.96     | 7.2         | 11.2      | 11.4  | 20.0       |
|           | MS2      | 14.9  | 0.62     | -        | 0.93 | 1.04     | 5.8         | 9.7       | 9.7   | 15.5       |
| i         | MS3      | 8.9   | 0.83     | 0.13     | 0.93 | 1.10     | 1.1         | 2.0       | 2.0   | N15.0E     |
| NE        | ISPI     | 14.6  | 0.71     | -        | 0.93 | 1.00     | 6.4         | 10.6      | 10.6  | 20.0       |
|           | ISP2     | 14.6  | 0.36     | -        | 0.93 | 1.03     | 3.3         | 5.9       | 5.9   | -12.5      |
|           | ISP3     | 3.3   | 0.71     | 0.16     | 0.93 | 1.09     | 1.2         | 2.2       | 2.7   | N21.5E     |
|           | ISP4     | 3.3   | 0.71     | 0.09     | 0.93 | 1.83     | 1.1         | 1.9       | 1.9   | N177S      |
|           | MS1      | 14.6  | 0.67     | -        | 0.89 | 1.03     | 6.0         | 9.9       | 9.9   | 30.0       |
|           | MS2      | 14.9  | 0.41     | -        | 0.89 | 1.03     | 3.6         | 6.5       | 6.5   | 15.5       |
|           | MS3      | 8.9   | 0.67     | 0.11     | 0.89 | 1.14     | 0.8         | 1.0       | 1.4   | N15.0E     |
| ENE       | ISP1     | 14.6  | 0.57     | -        | 0.89 | 1.06     | 5.2         | 8.8       | 8.8   | 32.5       |
|           | ISP2     | 14.6  | 0.20     | -        | 0.89 | 1.00     | 1.7         | 3.1       | 3.1   | -12.5      |
|           | ISP3     | 3.3   | 0.57     | 0.13     | 0.89 | 1.71     | 1.2         | 2.1       | 2.1   | N21.5E     |
|           | ISP4     | 3.3   | 0.57     | 0.06     | 0.89 | 1.33     | 0.4         | 0.8       | 0.8   | N177S      |
|           | MSI      | 14.6  | 0.46     | -        | 0.82 | 1.03     | - 3.8       | 6.9       | 6.9   | 42.5       |
|           | MS2      | 14.9  | 0.33     | _        | 0.82 | 1.04     | 2.7         | 4.8       | 4.8   | 15.5       |
|           | MS3      | 8.9   | 0.46     | 0.05     | 0.82 | 1.00     | 0.2         | 0.4       | 0.4   | N15.0E     |
| Е         | ISP1     | 14.6  | 0.50     | -        | 0.82 | 1.05     | 4.2         | 7.5       | 7.5   | 32.5       |
|           | ISP2     | 14.6  | 0.07     | -        | 0.82 | 1.00     | 0.6         | 1.1       | 1.1   | -12.5      |
|           | ISP3     | 3.3   | 0.50     | 0.07     | 0.82 | 1.33     | 0.4         | 0.8       | 0.8   | N21.5E     |
|           | ISP4     | 3.3   | 0.50     | 0.05     | 0.82 | 1.50     | 0.3         | 0.5       | 0.5   | N177S      |