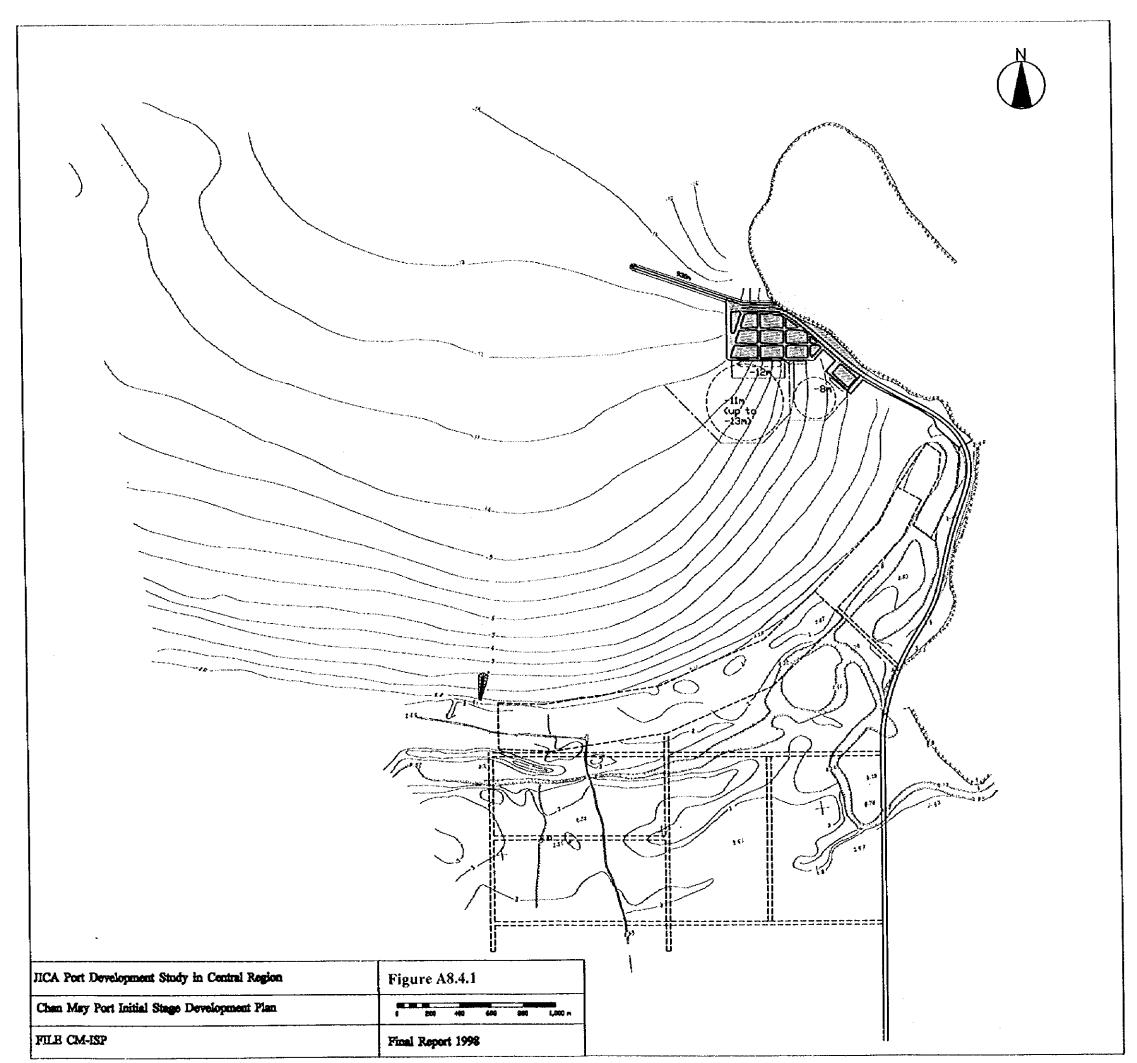

Figure A 4.3.12 Statistical Analysis of Deepwater Waves Generated by Typhoons (Chan May)

Figure A 4.3.13 Location of Wave Propagation Calculation (Chan May)

Table A 4.3.7 Waves by Typhoons with a Return Period of 50 Years (Chan May)