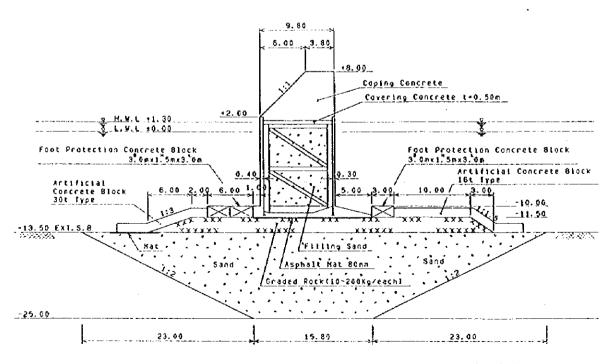

Figure A 4.3.12 Statistical Analysis of Deepwater Waves Generated by Typhoons (Chan May)

Figure A 4.3.13 Location of Wave Propagation Calculation (Chan May)

Table A 4.3.7 Waves by Typhoons with a Return Period of 50 Years (Chan May)

Offshore deepwater wave:  $H_0 = 9.7 \text{ m}$  with  $T_0 = 13.9 \text{ sec.}$ 

| Offshore  | Location | Water | $K_{dt}$ | $K_{d2}$ | Κ,   | $K_{sb}$ | $H_{\nu_3}$ | $H_{max}$ | $H_D$ | Incident   |
|-----------|----------|-------|----------|----------|------|----------|-------------|-----------|-------|------------|
| Wave      |          | Depth |          |          |      |          | (m)         | (m)       | (m)   | wave angle |
| Direction |          | (m)   |          |          |      |          |             |           |       | (deg)      |
|           | MS1      | 14.6  | 0.83     | -        | 0.93 | 0.96     | 7.2         | 11.2      | 11.4  | 20.0       |
|           | MS2      | 14.9  | 0.62     | -        | 0.93 | 1.04     | 5.8         | 9.7       | 9.7   | 15.5       |
| i         | MS3      | 8.9   | 0.83     | 0.13     | 0.93 | 1.10     | 1.1         | 2.0       | 2.0   | N15.0E     |
| NE        | ISPI     | 14.6  | 0.71     | -        | 0.93 | 1.00     | 6.4         | 10.6      | 10.6  | 20.0       |
|           | ISP2     | 14.6  | 0.36     | -        | 0.93 | 1.03     | 3.3         | 5.9       | 5.9   | -12.5      |
|           | ISP3     | 3.3   | 0.71     | 0.16     | 0.93 | 1.09     | 1.2         | 2.2       | 2.7   | N21.5E     |
|           | ISP4     | 3.3   | 0.71     | 0.09     | 0.93 | 1.83     | 1.1         | 1.9       | 1.9   | N177S      |
|           | MS1      | 14.6  | 0.67     | -        | 0.89 | 1.03     | 6.0         | 9.9       | 9.9   | 30.0       |
|           | MS2      | 14.9  | 0.41     | -        | 0.89 | 1.03     | 3.6         | 6.5       | 6.5   | 15.5       |
|           | MS3      | 8.9   | 0.67     | 0.11     | 0.89 | 1.14     | 0.8         | 1.0       | 1.4   | N15.0E     |
| ENE       | ISP1     | 14.6  | 0.57     | -        | 0.89 | 1.06     | 5.2         | 8.8       | 8.8   | 32.5       |
|           | ISP2     | 14.6  | 0.20     | -        | 0.89 | 1.00     | 1.7         | 3.1       | 3.1   | -12.5      |
|           | ISP3     | 3.3   | 0.57     | 0.13     | 0.89 | 1.71     | 1.2         | 2.1       | 2.1   | N21.5E     |
|           | ISP4     | 3.3   | 0.57     | 0.06     | 0.89 | 1.33     | 0.4         | 0.8       | 0.8   | N177S      |
|           | MSI      | 14.6  | 0.46     | -        | 0.82 | 1.03     | - 3.8       | 6.9       | 6.9   | 42.5       |
|           | MS2      | 14.9  | 0.33     | _        | 0.82 | 1.04     | 2.7         | 4.8       | 4.8   | 15.5       |
|           | MS3      | 8.9   | 0.46     | 0.05     | 0.82 | 1.00     | 0.2         | 0.4       | 0.4   | N15.0E     |
| Е         | ISP1     | 14.6  | 0.50     | -        | 0.82 | 1.05     | 4.2         | 7.5       | 7.5   | 32.5       |
|           | ISP2     | 14.6  | 0.07     | -        | 0.82 | 1.00     | 0.6         | 1.1       | 1.1   | -12.5      |
|           | ISP3     | 3.3   | 0.50     | 0.07     | 0.82 | 1.33     | 0.4         | 0.8       | 0.8   | N21.5E     |
|           | ISP4     | 3.3   | 0.50     | 0.05     | 0.82 | 1.50     | 0.3         | 0.5       | 0.5   | N177S      |