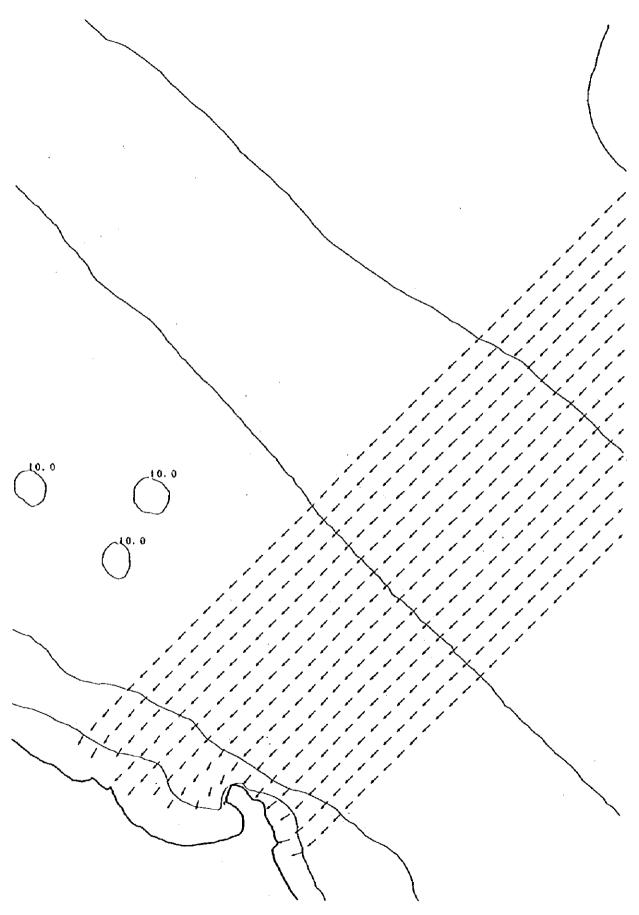

Figure A 4.3.12 Statistical Analysis of Deepwater Waves Generated by Typhoons (Chan May)

Figure A 4.3.13 Location of Wave Propagation Calculation (Chan May)

Table A 4.3.7 Waves by Typhoons with a Return Period of 50 Years (Chan May)