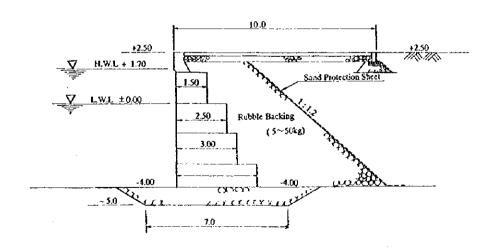

Table A 4.3.6 Hindcast Waves by Typhoons Affected the Central Coast of Viet Nam (1961-1997)

|                   | _ <del></del>            |                                                                                                                                                                                                                                                                                                                                                                                                                                                                                                                                                                                                                                                                                                                                                                                                                                                                                                                                                                                                                                                                                                                                                                                                                                                                                                                                                                                                                                                                                                                                                                                                                                                                                                                                                                                                                                                                                                                                                                                                                                                                                                                                                                                                                                                                                                                                                                                                                                                                                                                                                                                                                                                                                                                                                                                                                                                                                                                                                                                                                                                                                                                                                                                           |                                                                                         |
|-------------------|--------------------------|-------------------------------------------------------------------------------------------------------------------------------------------------------------------------------------------------------------------------------------------------------------------------------------------------------------------------------------------------------------------------------------------------------------------------------------------------------------------------------------------------------------------------------------------------------------------------------------------------------------------------------------------------------------------------------------------------------------------------------------------------------------------------------------------------------------------------------------------------------------------------------------------------------------------------------------------------------------------------------------------------------------------------------------------------------------------------------------------------------------------------------------------------------------------------------------------------------------------------------------------------------------------------------------------------------------------------------------------------------------------------------------------------------------------------------------------------------------------------------------------------------------------------------------------------------------------------------------------------------------------------------------------------------------------------------------------------------------------------------------------------------------------------------------------------------------------------------------------------------------------------------------------------------------------------------------------------------------------------------------------------------------------------------------------------------------------------------------------------------------------------------------------------------------------------------------------------------------------------------------------------------------------------------------------------------------------------------------------------------------------------------------------------------------------------------------------------------------------------------------------------------------------------------------------------------------------------------------------------------------------------------------------------------------------------------------------------------------------------------------------------------------------------------------------------------------------------------------------------------------------------------------------------------------------------------------------------------------------------------------------------------------------------------------------------------------------------------------------------------------------------------------------------------------------------------------------|-----------------------------------------------------------------------------------------|
|                   | Direction                | SSE BSSE BSSE BSSE BSSE BSSE BSSE BSSE                                                                                                                                                                                                                                                                                                                                                                                                                                                                                                                                                                                                                                                                                                                                                                                                                                                                                                                                                                                                                                                                                                                                                                                                                                                                                                                                                                                                                                                                                                                                                                                                                                                                                                                                                                                                                                                                                                                                                                                                                                                                                                                                                                                                                                                                                                                                                                                                                                                                                                                                                                                                                                                                                                                                                                                                                                                                                                                                                                                                                                                                                                                                                    | SPEER SE                                                                                |
| (Ky Ha)           | Period<br>(sec)          | 0.00<br>0.00<br>0.00<br>0.00<br>0.00<br>0.00<br>0.00<br>0.0                                                                                                                                                                                                                                                                                                                                                                                                                                                                                                                                                                                                                                                                                                                                                                                                                                                                                                                                                                                                                                                                                                                                                                                                                                                                                                                                                                                                                                                                                                                                                                                                                                                                                                                                                                                                                                                                                                                                                                                                                                                                                                                                                                                                                                                                                                                                                                                                                                                                                                                                                                                                                                                                                                                                                                                                                                                                                                                                                                                                                                                                                                                               | 9.1<br>10.1<br>10.7<br>9.5                                                              |
| Dung Quat (Ky Ha) | Height (m)               | <ul><li></li></ul>                                                                                                                                                                                                                                                                                                                                                                                                                                                                                                                                                                                                                                                                                                                                                                                                                                                                                                                                                                                                                                                                                                                                                                                                                                                                                                                                                                                                                                                                                                                                                                                                                                                                                                                                                                                                                                                                                                                                                                                                                                                                                                                                                                                                                                                                                                                                                                                                                                                                                                                                                                                                                                                                                                                                                                                                                                                                                                                                                                                                                                                                                                                                                                        | > % 4 4 70 4<br>5 4 % 0 0 4                                                             |
| Du                | Time                     | 09/25 02:42<br>10/21 04:42<br>11/21 09:00<br>11/23 21:18<br>10/23 03:48<br>11/15 21:48<br>09/18 07:00<br>10/13 02:12<br>08/15 12:06<br>10/10 23:24<br>10/10                                                                                                                                                                                                                                                                                                                                                                                                                                                                                                                               | 10/25 11:39<br>07/06 02:36<br>10/25 05:42<br>07/11 04:30<br>09/21 21:48<br>09/24 04:24  |
| 1                 | Direction                | SSE                                                                                                                                                                                                                                                                                                                                                                                                                                                                                                                                                                                                                                                                                                                                                                                                                                                                                                                                                                                                                                                                                                                                                                                                                                                                                                                                                                                                                                                                                                                                                                                                                                                                                                                                                                                                                                                                                                                                                                                                                                                                                                                                                                                                                                                                                                                                                                                                                                                                                                                                                                                                                                                                                                                                                                                                                                                                                                                                                                                                                                                                                                                                                   | SE E E E E E E E E E E E E E E E E E E                                                  |
| g.                | Period<br>(sec)          | 7. 2. 3. 3. 3. 3. 3. 3. 3. 3. 3. 3. 3. 3. 3.                                                                                                                                                                                                                                                                                                                                                                                                                                                                                                                                                                                                                                                                                                                                                                                                                                                                                                                                                                                                                                                                                                                                                                                                                                                                                                                                                                                                                                                                                                                                                                                                                                                                                                                                                                                                                                                                                                                                                                                                                                                                                                                                                                                                                                                                                                                                                                                                                                                                                                                                                                                                                                                                                                                                                                                                                                                                                                                                                                                                                                                                                                                                              | 9.8<br>13.0<br>10.1<br>10.7<br>9.7                                                      |
| Danang            | Height (m)               | 0 - 0 - 0 - 0 - 0 - 0 - 0 - 0 - 0 - 0 -                                                                                                                                                                                                                                                                                                                                                                                                                                                                                                                                                                                                                                                                                                                                                                                                                                                                                                                                                                                                                                                                                                                                                                                                                                                                                                                                                                                                                                                                                                                                                                                                                                                                                                                                                                                                                                                                                                                                                                                                                                                                                                                                                                                                                                                                                                                                                                                                                                                                                                                                                                                                                                                                                                                                                                                                                                                                                                                                                                                                                                                                                                                                                   | 10.8<br>6.1<br>6.6<br>6.6<br>5.5                                                        |
|                   | Time*                    | 09/25 11:12<br>10/21 05:00<br>11/01 10:18<br>11/23 23:30<br>10/28 13:12<br>10/23 10:12<br>10/13 10:12<br>10/13 05:12<br>10/13 05:12<br>10/13 05:12<br>10/15 03:00<br>09/06 21:54<br>10/12 08:24<br>10/12 08:24<br>10/12 08:24<br>10/12 08:24<br>10/12 08:24<br>10/12 08:24<br>10/16 05:00<br>09/06 21:54                                                                                                                                                                                                                                                                                                                                                                                                                                                                                                                                                                                                                                                                                                                                                                                                                                                                                                                                                                                                                                                                                                                                                                                                                                                                                                                                                                                                                                                                                                                                                                                                                                                                                                                                                                                                                                                                                                                                                                                                                                                                                                                                                                                                                                                                                                                                                                                                                                                                                                                                                                                                                                                                                                                                                                                                                                                                                  | 10/23 15:12<br>07/06 04:00<br>10/25 10:30<br>07/11 08:12<br>09/22 00:42<br>09/24 11:30  |
|                   | Direction                | ESE                                                                                                                                                                                                                                                                                                                                                                                                                                                                                                                                                                                                                                                                                                                                                                                                                                                                                                                                                                                                                                                                                                                                                                                                                                                                                                                                                                                                                                                                                                                                                                                                                                                                                                                                                                                                                                                                                                                                                                                                                                                                                                                                                                                                                                                                                                                                                                                                                                                                                                                                                                                                                                                                                                                                                                                                                                                                                                                                                                                                                                                                                                                                                   | ESSE<br>ENE<br>ENE<br>ENE                                                               |
| Vlay              | Period<br>(sec)          | 28.80<br>20.00<br>20.00<br>20.00<br>20.00<br>20.00<br>20.00<br>20.00<br>20.00<br>20.00<br>20.00<br>20.00<br>20.00<br>20.00<br>20.00<br>20.00<br>20.00<br>20.00<br>20.00<br>20.00<br>20.00<br>20.00<br>20.00<br>20.00<br>20.00<br>20.00<br>20.00<br>20.00<br>20.00<br>20.00<br>20.00<br>20.00<br>20.00<br>20.00<br>20.00<br>20.00<br>20.00<br>20.00<br>20.00<br>20.00<br>20.00<br>20.00<br>20.00<br>20.00<br>20.00<br>20.00<br>20.00<br>20.00<br>20.00<br>20.00<br>20.00<br>20.00<br>20.00<br>20.00<br>20.00<br>20.00<br>20.00<br>20.00<br>20.00<br>20.00<br>20.00<br>20.00<br>20.00<br>20.00<br>20.00<br>20.00<br>20.00<br>20.00<br>20.00<br>20.00<br>20.00<br>20.00<br>20.00<br>20.00<br>20.00<br>20.00<br>20.00<br>20.00<br>20.00<br>20.00<br>20.00<br>20.00<br>20.00<br>20.00<br>20.00<br>20.00<br>20.00<br>20.00<br>20.00<br>20.00<br>20.00<br>20.00<br>20.00<br>20.00<br>20.00<br>20.00<br>20.00<br>20.00<br>20.00<br>20.00<br>20.00<br>20.00<br>20.00<br>20.00<br>20.00<br>20.00<br>20.00<br>20.00<br>20.00<br>20.00<br>20.00<br>20.00<br>20.00<br>20.00<br>20.00<br>20.00<br>20.00<br>20.00<br>20.00<br>20.00<br>20.00<br>20.00<br>20.00<br>20.00<br>20.00<br>20.00<br>20.00<br>20.00<br>20.00<br>20.00<br>20.00<br>20.00<br>20.00<br>20.00<br>20.00<br>20.00<br>20.00<br>20.00<br>20.00<br>20.00<br>20.00<br>20.00<br>20.00<br>20.00<br>20.00<br>20.00<br>20.00<br>20.00<br>20.00<br>20.00<br>20.00<br>20.00<br>20.00<br>20.00<br>20.00<br>20.00<br>20.00<br>20.00<br>20.00<br>20.00<br>20.00<br>20.00<br>20.00<br>20.00<br>20.00<br>20.00<br>20.00<br>20.00<br>20.00<br>20.00<br>20.00<br>20.00<br>20.00<br>20.00<br>20.00<br>20.00<br>20.00<br>20.00<br>20.00<br>20.00<br>20.00<br>20.00<br>20.00<br>20.00<br>20.00<br>20.00<br>20.00<br>20.00<br>20.00<br>20.00<br>20.00<br>20.00<br>20.00<br>20.00<br>20.00<br>20.00<br>20.00<br>20.00<br>20.00<br>20.00<br>20.00<br>20.00<br>20.00<br>20.00<br>20.00<br>20.00<br>20.00<br>20.00<br>20.00<br>20.00<br>20.00<br>20.00<br>20.00<br>20.00<br>20.00<br>20.00<br>20.00<br>20.00<br>20.00<br>20.00<br>20.00<br>20.00<br>20.00<br>20.00<br>20.00<br>20.00<br>20.00<br>20.00<br>20.00<br>20.00<br>20.00<br>20.00<br>20.00<br>20.00<br>20.00<br>20.00<br>20.00<br>20.00<br>20.00<br>20.00<br>20.00<br>20.00<br>20.00<br>20.00<br>20.00<br>20.00<br>20.00<br>20.00<br>20.00<br>20.00<br>20.00<br>20.00<br>20.00<br>20.00<br>20.00<br>20.00<br>20.00<br>20.00<br>20.00<br>20.00<br>20.00<br>20.00<br>20.00<br>20.00<br>20.00<br>20.00<br>20.00<br>20.00<br>20.00<br>20.00<br>20.00<br>20.00<br>20.00<br>20.00<br>20.00<br>20.00<br>20.00<br>20.00<br>20.00<br>20.00<br>20.00<br>20.00<br>20.00<br>20.00<br>20.00<br>20.00<br>20.00<br>20.00<br>20.00<br>20.00<br>20.00<br>20.00<br>20.00<br>20.00<br>20.00<br>20.00<br>20.00<br>20.00<br>20.00<br>20.00<br>20.00<br>20.00<br>20.00<br>20.00<br>20.00<br>20.00<br>20.00<br>20.00<br>20.00<br>20.00<br>20.00<br>20.00<br>20.00<br>20.00<br>20.00<br>20.00<br>20.00<br>20.00<br>20.00<br>20.00<br>20.00<br>20.00<br>20.00<br>20.00<br>20.00<br>20.00<br>20.00<br>20.00<br>20.00<br>20.00<br>20.00<br>20.00<br>20.00<br>20.00<br>20.00<br>20.00<br>20.00<br>20.00<br>20.00<br>20.00<br>20.00 | 9.51<br>9.60<br>8.00<br>8.00<br>8.00<br>8.00                                            |
| Chan May          | Height (m)               | ~ 4 ~ 4 ~ 4 ~ 6 4 ~ 8 ~ 6 1 6 4 ~ 6 6 6 6 6 6 7 8 6 6 6 6 6 7 8 6 6 6 6 6                                                                                                                                                                                                                                                                                                                                                                                                                                                                                                                                                                                                                                                                                                                                                                                                                                                                                                                                                                                                                                                                                                                                                                                                                                                                                                                                                                                                                                                                                                                                                                                                                                                                                                                                                                                                                                                                                                                                                                                                                                                                                                                                                                                                                                                                                                                                                                                                                                                                                                                                                                                                                                                                                                                                                                                                                                                                                                                                                                                                                                                                                                                 | 200<br>400<br>80<br>80<br>80<br>80<br>80<br>80<br>80<br>80<br>80<br>80<br>80<br>80<br>8 |
|                   | Time*                    | 09/25 11:12<br>10/21 02:30<br>11/01 11:06<br>11/24 00:24<br>10/28 13:54<br>10/23 10:42<br>11/15 17:48<br>09/18 14:48<br>10/13 06:00<br>05/25 01:12<br>10/12 09:54<br>10/15 22:36<br>10/15 22:36<br>10/15 22:36<br>10/15 22:36<br>10/15 22:36<br>10/15 22:36<br>10/15 22:36<br>10/15 22:36<br>10/16 06:12<br>10/17 21:54<br>06/10 17:12<br>10/16 06:00<br>09/06 22:48<br>11/04 18:06                                                                                                                                                                                                                                                                                                                                                                                                                                                                                                                                                                                                                                                                                                                                                                                                                                                                                                                                                                                                                                                                                                                                                                                                                                                                                                                                                                                                                                                                                                                                                                                                                                                                                                                                                                                                                                                                                                                                                                                                                                                                                                                                                                                                                                                                                                                                                                                                                                                                                                                                                                                                                                                                                                                                                                                                       | 10/23 16:30<br>07/06 04:48<br>10/25 11:54<br>07/11 09:36<br>09/22 01:12<br>09/24 12:18  |
| Name              | <del>art name a an</del> | Fritz Beth Zack Kyle Colleen Angela Wike Ed Dan Cecil Skip Betty Georgia Dom Cecil Agnes Vemon Lex Sarah Hode Sarah Faye Elsse                                                                                                                                                                                                                                                                                                                                                                                                                                                                                                                                                                                                                                                                                                                                                                                                                                                                                                                                                                                                                                                                                                                                                                                                                                                                                                                                                                                                                                                                                                                                                                                                                                                                                                                                                                                                                                                                                                                                                                                                                                                                                                                                                                                                                                                                                                                                                                                                                                                                                                                                                                                                                                                                                                                                                                                                                                                                                                                                                                                                                                                            | Hester<br>Harriot<br>Kate<br>Tess<br>Tilea<br>Ruby                                      |
| Typhoon           | Ź.                       | 9721<br>9622<br>9721<br>9721<br>9721<br>9721<br>8709<br>8709<br>8709<br>8709<br>8709<br>8710<br>8710<br>8710<br>8710<br>8710<br>8710<br>8710<br>8710                                                                                                                                                                                                                                                                                                                                                                                                                                                                                                                                                                                                                                                                                                                                                                                                                                                                                                                                                                                                                                                                                                                                                                                                                                                                                                                                                                                                                                                                                                                                                                                                                                                                                                                                                                                                                                                                                                                                                                                                                                                                                                                                                                                                                                                                                                                                                                                                                                                                                                                                                                                                                                                                                                                                                                                                                                                                                                                                                                                                                                      | 7134<br>7112<br>7020<br>6904<br>6419<br>6121                                            |
| 9%                |                          | -0.0.4 v 0 v 8 v 0 111 11 4 2 5 5 1 2 5 2 5 2 5 5 5 5 5 5 5 5 5 5 5                                                                                                                                                                                                                                                                                                                                                                                                                                                                                                                                                                                                                                                                                                                                                                                                                                                                                                                                                                                                                                                                                                                                                                                                                                                                                                                                                                                                                                                                                                                                                                                                                                                                                                                                                                                                                                                                                                                                                                                                                                                                                                                                                                                                                                                                                                                                                                                                                                                                                                                                                                                                                                                                                                                                                                                                                                                                                                                                                                                                                                                                                                                       | 383788<br>3083788                                                                       |