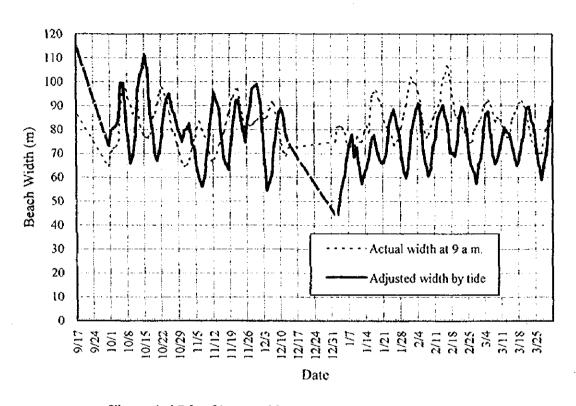

Data source: Hydro-meteorological Data Center

Figure A 4.7.1 Percentage Distribution of Silt/Clay of Bottom Sediment in Chan May Source: JICA Study Team

A-34

Figure A 4.7.2 Change of Shoreline Width at Chan May Bay