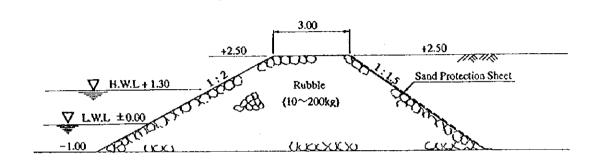

Figure A 4.7.3 Prediction of the Change in Shoreline by One Line Theory in Chan May Bay

Table A4.8.2 Result of Soil Test in Chan May Physico-Mechanical Properties of Soil

Chan May in 1997

0,200 8200 9,1900 0040 00676 0,000 2770 0000 000 200 0530 ALGE O 985 2200 05/30 0,600 0.000 00200 0.40 | 6" 24" 000 4 41 21 7 610 7 100 000 6101 1200 0000 0000 000 001 001 0010 923 15.17 : } 2.65 50,90 90,92 1,036 2,69 42,90 90,92 0,235 2,77 42,90 97,71 0,744 1.00 1.27 2.09 52.40 74.75 1.110 1 2,07 51,70 92,39 1,070 2,67 92,60 71,17,17,17,00 267 55.40 95.62 1.244 200 37.70 1.75 1.33 2.65 40.90 90.70 0.002 0.00 37.70 1.77 1.00 2.05 31.20 85.00 1.054 2.67 52.89 69.20 1,119 1,04 43.10 1.00 1.12 2.05 67.70 63.52 1.300 2.86 52.30 78.47 1,084 267 23.00 - 20.50 . 5 E S 8 11 3] 161 M.1 07.00 155 M.1 04.55 251 M.1 07.55 125.0 1.0.2 2.2. 2.2. 2.2. 33,00 1,77 1,78 951 3740 173 129 . { 8 Unk Ward 7. . . 9,01 47.00 0.16 190 0.30 1 3 & 8 į 3 2 9 1 5, 4 Attendent Limit 6.65 6,05 43.8 26.5 902 1 787 230 34.0 401 233 42.4 4 4 i 73.2 42.4 3 ₽ 3.54 9.77 13.70 76.50 9.80 0.90 7.33 9.70 12.40 73.20 4.90 0.80 465 0.70 Z70 9,82 1000 Coefficient of 370 076 Į 17.40 72.70 8.90 0.00 0.00 | 1000 | 0.57 | 1010 | 1010 | 1010 | 1010 | 1010 | 1010 | 1010 | 1010 | 1010 | 1010 | 1010 | 1010 | 1010 | 1010 | 1010 | 1010 | 1010 | 1010 | 1010 | 1010 | 1010 | 1010 | 1010 | 1010 | 1010 | 1010 | 1010 | 1010 | 1010 | 1010 | 1010 | 1010 | 1010 | 1010 | 1010 | 1010 | 1010 | 1010 | 1010 | 1010 | 1010 | 1010 | 1010 | 1010 | 1010 | 1010 | 1010 | 1010 | 1010 | 1010 | 1010 | 1010 | 1010 | 1010 | 1010 | 1010 | 1010 | 1010 | 1010 | 1010 | 1010 | 1010 | 1010 | 1010 | 1010 | 1010 | 1010 | 1010 | 1010 | 1010 | 1010 | 1010 | 1010 | 1010 | 1010 | 1010 | 1010 | 1010 | 1010 | 1010 | 1010 | 1010 | 1010 | 1010 | 1010 | 1010 | 1010 | 1010 | 1010 | 1010 | 1010 | 1010 | 1010 | 1010 | 1010 | 1010 | 1010 | 1010 | 1010 | 1010 | 1010 | 1010 | 1010 | 1010 | 1010 | 1010 | 1010 | 1010 | 1010 | 1010 | 1010 | 1010 | 1010 | 1010 | 1010 | 1010 | 1010 | 1010 | 1010 | 1010 | 1010 | 1010 | 1010 | 1010 | 1010 | 1010 | 1010 | 1010 | 1010 | 1010 | 1010 | 1010 | 1010 | 1010 | 1010 | 1010 | 1010 | 1010 | 1010 | 1010 | 1010 | 1010 | 1010 | 1010 | 1010 | 1010 | 1010 | 1010 | 1010 | 1010 | 1010 | 1010 | 1010 | 1010 | 1010 | 1010 | 1010 | 1010 | 1010 | 1010 | 1010 | 1010 | 1010 | 1010 | 1010 | 1010 | 1010 | 1010 | 1010 | 1010 | 1010 | 1010 | 1010 | 1010 | 1010 | 1010 | 1010 | 1010 | 1010 | 1010 | 1010 | 1010 | 1010 | 1010 | 1010 | 1010 | 1010 | 1010 | 1010 | 1010 | 1010 | 1010 | 1010 | 1010 | 1010 | 1010 | 1010 | 1010 | 1010 | 1010 | 1010 | 1010 | 1010 | 1010 | 1010 | 1010 | 1010 | 1010 | 1010 | 1010 | 1010 | 1010 | 1010 | 1010 | 1010 | 1010 | 1010 | 1010 | 1010 | 1010 | 1010 | 1010 | 1010 | 1010 | 1010 | 1010 | 1010 | 1010 | 1010 | 1010 | 1010 | 1010 | 1010 | 1010 | 1010 | 1010 | 1010 | 1010 | 1010 | 1010 | 1010 | 1010 | 1010 | 1010 | 1010 | 1010 | 1010 | 1010 | 1010 | 1010 | 1010 | 1010 | 1010 | 1010 | 1010 | 1010 | 1010 | 1010 | 1010 | 1010 | 1010 | 1010 | 1010 | 1010 | 1010 | 1010 | 1010 | 1010 | 1010 | 1010 | 1010 | 1010 | 1010 | 1010 | 1010 | 1010 | 1010 | 1010 | 1010 | 1010 | 1010 | 1010 | 1010 | 1010 | 1010 | 1010 | 1010 | 1010 | 1010 | 1010 | 2.10 92.30 5.60 0.00 15.00 2.60 0.00 | 1900 | 1910 | 1911 | 1914 | 1914 | 1915 | 1914 | 1914 | 1914 | 1914 | 1914 | 1914 | 1914 | 1914 | 1914 | 1914 | 1914 | 1914 | 1914 | 1914 | 1914 | 1914 | 1914 | 1914 | 1914 | 1914 | 1914 | 1914 | 1914 | 1914 | 1914 | 1914 | 1914 | 1914 | 1914 | 1914 | 1914 | 1914 | 1914 | 1914 | 1914 | 1914 | 1914 | 1914 | 1914 | 1914 | 1914 | 1914 | 1914 | 1914 | 1914 | 1914 | 1914 | 1914 | 1914 | 1914 | 1914 | 1914 | 1914 | 1914 | 1914 | 1914 | 1914 | 1914 | 1914 | 1914 | 1914 | 1914 | 1914 | 1914 | 1914 | 1914 | 1914 | 1914 | 1914 | 1914 | 1914 | 1914 | 1914 | 1914 | 1914 | 1914 | 1914 | 1914 | 1914 | 1914 | 1914 | 1914 | 1914 | 1914 | 1914 | 1914 | 1914 | 1914 | 1914 | 1914 | 1914 | 1914 | 1914 | 1914 | 1914 | 1914 | 1914 | 1914 | 1914 | 1914 | 1914 | 1914 | 1914 | 1914 | 1914 | 1914 | 1914 | 1914 | 1914 | 1914 | 1914 | 1914 | 1914 | 1914 | 1914 | 1914 | 1914 | 1914 | 1914 | 1914 | 1914 | 1914 | 1914 | 1914 | 1914 | 1914 | 1914 | 1914 | 1914 | 1914 | 1914 | 1914 | 1914 | 1914 | 1914 | 1914 | 1914 | 1914 | 1914 | 1914 | 1914 | 1914 | 1914 | 1914 | 1914 | 1914 | 1914 | 1914 | 1914 | 1914 | 1914 | 1914 | 1914 | 1914 | 1914 | 1914 | 1914 | 1914 | 1914 | 1914 | 1914 | 1914 | 1914 | 1914 | 1914 | 1914 | 1914 | 1914 | 1914 | 1914 | 1914 | 1914 | 1914 | 1914 | 1914 | 1914 | 1914 | 1914 | 1914 | 1914 | 1914 | 1914 | 1914 | 1914 | 1914 | 1914 | 1914 | 1914 | 1914 | 1914 | 1914 | 1914 | 1914 | 1914 | 1914 | 1914 | 1914 | 1914 | 1914 | 1914 | 1914 | 1914 | 1914 | 1914 | 1914 | 1914 | 1914 | 1914 | 1914 | 1914 | 1914 | 1914 | 1914 | 1914 | 1914 | 1914 | 1914 | 1914 | 1914 | 1914 | 1914 | 1914 | 1914 | 1914 | 1914 | 1914 | 1914 | 1914 | 1914 | 1914 | 1914 | 1914 | 1914 | 1914 | 1914 | 1914 | 1914 | 1914 | 1914 | 1914 | 1914 | 1914 | 1914 | 1914 | 1914 | 1914 | 1914 | 1914 | 1914 | 1914 | 1914 | 1914 | 1914 | 1914 | 1914 | 1914 | 1914 | 1914 | 1914 | 1914 | 1914 | 1914 | 1914 | 1914 | 1914 | 1914 | 1914 | 1914 | 1914 | 1914 | 1914 | 1914 | 1914 | 1914 | 1914 | 1914 | 1914 | 1914 | 1914 | 1914 | 1914 | 1914 | 1914 | 1914 | 1914 | 1914 | 1000 W 2 001 251 252 000 18-0 8-0 050 250 000 18-0 000 15-0 000 15-0 000 15-0 000 15-0 000 15-0 000 15-0 000 15-0 000 15-0 000 15-0 000 15-0 000 15-0 000 15-0 000 15-0 000 15-0 000 15-0 000 15-0 000 15-0 000 15-0 000 15-0 000 15-0 000 15-0 000 15-0 000 15-0 000 15-0 000 15-0 000 15-0 000 15-0 000 15-0 000 15-0 000 15-0 000 15-0 000 15-0 000 15-0 000 15-0 000 15-0 000 15-0 000 15-0 000 15-0 000 15-0 000 15-0 000 15-0 000 15-0 000 15-0 000 15-0 000 15-0 000 15-0 000 15-0 000 15-0 000 15-0 000 15-0 000 15-0 000 15-0 000 15-0 000 15-0 000 15-0 000 15-0 000 15-0 000 15-0 000 15-0 000 15-0 000 15-0 000 15-0 000 15-0 000 15-0 000 15-0 000 15-0 000 15-0 000 15-0 000 15-0 000 15-0 000 15-0 000 15-0 000 15-0 000 15-0 000 15-0 000 15-0 000 15-0 000 15-0 000 15-0 000 15-0 000 15-0 000 15-0 000 15-0 000 15-0 000 15-0 000 15-0 000 15-0 000 15-0 000 15-0 000 15-0 000 15-0 000 15-0 000 15-0 000 15-0 000 15-0 000 15-0 000 15-0 000 15-0 000 15-0 000 15-0 000 15-0 000 15-0 000 15-0 000 15-0 000 15-0 000 15-0 000 15-0 000 15-0 000 15-0 000 15-0 000 15-0 000 15-0 000 15-0 000 15-0 000 15-0 000 15-0 000 15-0 000 15-0 000 15-0 000 15-0 000 15-0 000 15-0 000 15-0 000 15-0 000 15-0 000 15-0 000 15-0 000 15-0 000 15-0 000 15-0 000 15-0 000 15-0 000 15-0 000 15-0 000 15-0 000 15-0 000 15-0 000 15-0 000 15-0 000 15-0 000 15-0 000 15-0 000 15-0 000 15-0 000 15-0 000 15-0 000 15-0 000 15-0 000 15-0 000 15-0 000 15-0 000 15-0 000 15-0 000 15-0 000 15-0 000 15-0 000 15-0 000 15-0 000 15-0 000 15-0 000 15-0 000 15-0 000 15-0 000 15-0 000 15-0 000 15-0 000 15-0 000 15-0 000 15-0 000 15-0 000 15-0 000 15-0 000 15-0 000 15-0 000 15-0 000 15-0 000 15-0 000 15-0 000 15-0 000 15-0 000 15-0 000 15-0 000 15-0 000 15-0 000 15-0 000 15-0 000 15-0 000 15-0 000 15-0 000 15-0 000 15-0 000 15-0 000 15-0 000 15-0 000 15-0 000 15-0 000 15-0 000 15-0 000 15-0 000 15-0 000 15-0 000 15-0 000 15-0 000 15-0 000 15-0 000 15-0 000 15-0 000 15-0 000 15-0 000 15-0 000 15-0 000 15-0 000 15-0 000 15-0 000 15-0 000 15-0 000 15-0 000 15-0 000 15-0 000 15-0 000 15-0 000 15 13.2 0.00 0.00 0.00 22.00 13.2 0.00 0.20 0.00 22.00 13.00 73.70 13.70 0.00 11,70 74,90 10,10 0,00 010 020 1120 000 0,60 6999 1230 0,00 0,00 8779 1230 0,00 000 040 0440 050 000 07:1 0567 046 30,00 99.00 01.0 70.2 32.0 30.3 0.70 20.00 37.00 37.00 1,80 87,70 11,00 0,00 010 3170 55.00 13.70 020 30.30 54.50 12.00 94.00 07.4 04.00 0.00 020 33.00 35.00 11.20 010 1850 51.70 P.70. 010 em 00 11.90 9.00 1,000, 99.6, 92.6, 10.6, 11.6, 91. 020 11.90 18.40, 11.90 6.90 12.20 0.00 Course Send Oby 6.20 62.30 8.40 11.10 78.40 10.30 45 1000 000 000 100 100 000 100 000 100 000 100 000 000 000 000 000 000 000 000 000 000 000 000 000 000 000 000 000 000 000 000 000 000 000 000 000 000 000 000 000 000 000 000 000 000 000 000 000 000 000 000 000 000 000 000 000 000 000 000 000 000 000 000 000 000 000 000 000 000 000 000 000 000 000 000 000 000 000 000 000 000 000 000 000 000 000 000 000 000 000 000 000 000 000 000 000 000 000 000 000 000 000 000 000 000 000 000 000 000 000 000 000 000 000 000 000 000 000 000 000 000 000 000 000 000 000 000 000 000 000 000 000 000 000 000 000 000 000 000 000 000 000 000 000 000 000 000 000 000 000 000 000 000 000 000 000 000 000 000 000 000 000 000 000 000 000 000 000 000 000 000 000 000 000 000 000 000 000 000 000 000 000 000 000 000 000 000 000 000 000 000 000 000 000 000 000 000 000 000 000 000 000 000 000 000 000 000 000 000 000 000 000 000 000 000 000 000 000 000 000 000 000 000 000 000 000 000 000 000 000 000 000 000 000 000 000 000 000 000 000 000 000 000 000 000 000 000 000 000 000 000 000 000 000 000 000 000 000 000 000 000 000 000 000 000 000 000 000 000 000 000 000 000 000 000 000 000 000 000 000 000 000 000 000 000 000 000 000 000 000 000 000 000 000 000 000 000 000 000 000 000 000 000 000 000 000 000 000 000 000 000 000 000 000 000 000 000 000 000 000 000 000 000 000 000 000 000 000 000 000 000 000 000 000 000 000 000 000 000 000 000 000 000 000 000 000 000 000 000 000 000 000 000 000 000 000 000 000 000 000 000 000 000 000 000 000 000 000 000 000 000 000 000 000 000 000 000 000 000 000 000 000 000 000 000 000 000 000 000 000 000 000 000 000 000 000 000 000 000 000 000 000 000 000 000 000 000 000 000 000 000 000 000 000 000 000 000 000 000 000 000 000 000 000 000 000 000 000 000 000 000 000 000 000 000 000 000 000 000 000 000 000 000 000 000 000 000 000 000 000 000 000 000 000 000 000 000 000 000 000 000 000 000 000 000 000 000 000 000 000 000 000 000 000 000 000 000 000 000 000 000 000 000 000 000 000 000 000 000 000 000 000 000 000 000 000 000 000 000 000 000 000 000 000 000 000 000 000 000 000 000 0 500 - 600 - 630 - 110 - 1000 - 1000 - 1000 - 1000 - 1000 - 1000 - 1000 - 1000 - 1000 - 1000 - 1000 - 1000 - 1000 - 1000 - 1000 - 1000 - 1000 - 1000 - 1000 - 1000 - 1000 - 1000 - 1000 - 1000 - 1000 - 1000 - 1000 - 1000 - 1000 - 1000 - 1000 - 1000 - 1000 - 1000 - 1000 - 1000 - 1000 - 1000 - 1000 - 1000 - 1000 - 1000 - 1000 - 1000 - 1000 - 1000 - 1000 - 1000 - 1000 - 1000 - 1000 - 1000 - 1000 - 1000 - 1000 - 1000 - 1000 - 1000 - 1000 - 1000 - 1000 - 1000 - 1000 - 1000 - 1000 - 1000 - 1000 - 1000 - 1000 - 1000 - 1000 - 1000 - 1000 - 1000 - 1000 - 1000 - 1000 - 1000 - 1000 - 1000 - 1000 - 1000 - 1000 - 1000 - 1000 - 1000 - 1000 - 1000 - 1000 - 1000 - 1000 - 1000 - 1000 - 1000 - 1000 - 1000 - 1000 - 1000 - 1000 - 1000 - 1000 - 1000 - 1000 - 1000 - 1000 - 1000 - 1000 - 1000 - 1000 - 1000 - 1000 - 1000 - 1000 - 1000 - 1000 - 1000 - 1000 - 1000 - 1000 - 1000 - 1000 - 1000 - 1000 - 1000 - 1000 - 1000 - 1000 - 1000 - 1000 - 1000 - 1000 - 1000 - 1000 - 1000 - 1000 - 1000 - 1000 - 1000 - 1000 - 1000 - 1000 - 1000 - 1000 - 1000 - 1000 - 1000 - 1000 - 1000 - 1000 - 1000 - 1000 - 1000 - 1000 - 1000 - 1000 - 1000 - 1000 - 1000 - 1000 - 1000 - 1000 - 1000 - 1000 - 1000 - 1000 - 1000 - 1000 - 1000 - 1000 - 1000 - 1000 - 1000 - 1000 - 1000 - 1000 - 1000 - 1000 - 1000 - 1000 - 1000 - 1000 - 1000 - 1000 - 1000 - 1000 - 1000 - 1000 - 1000 - 1000 - 1000 - 1000 - 1000 - 1000 - 1000 - 1000 - 1000 - 1000 - 1000 - 1000 - 1000 - 1000 - 1000 - 1000 - 1000 - 1000 - 1000 - 1000 - 1000 - 1000 - 1000 - 1000 - 1000 - 1000 - 1000 - 1000 - 1000 - 1000 - 1000 - 1000 - 1000 - 1000 - 1000 - 1000 - 1000 - 1000 - 1000 - 1000 - 1000 - 1000 - 1000 - 1000 - 1000 - 1000 - 1000 - 1000 - 1000 - 1000 - 1000 - 1000 - 1000 - 1000 - 1000 - 1000 - 1000 - 1000 - 1000 - 1000 - 1000 - 1000 - 1000 - 1000 - 1000 - 1000 - 1000 - 1000 - 1000 - 1000 - 1000 - 1000 - 1000 - 1000 - 1000 - 1000 - 1000 - 1000 - 1000 - 1000 - 1000 - 1000 - 1000 - 1000 - 1000 - 1000 - 1000 - 1000 - 1000 - 1000 - 1000 - 1000 - 1000 - 1000 - 1000 - 1000 - 1000 - 1000 - 1000 - 1000 - 1000 - 1000 -999 962 99,8 10.1 100,0 98.2 97,9 1.00 100.0 99.2 91.7 79.9 9.4 5.19 8.19 0.00 100,0 100,0 100,0 100.0 48.9 83.2 85.9 12.2 100.0 52 54.0 520 108 117 508 808 000 100.0 - 92.1 - 84.4 - 55.7 - 10.2 Net Net0 Net0 771 954 864 654 7001 10001 94.9 66.1 33.6 0.7 1,000 899 899 12 100,0 699 612 789 117 1920 927 929 73.6.5.0 1920 927 65.0 77.2 10.4 100,0 974 826 521 6.9 1000 000 100,0 99,8 94,3 1000 050 001 746 666 000 900 Cas 600 100.0 0.00 -67.0 2/4 37 CA 6.10 6.23 6.33 37 Wa 2.59 6.05 7.05 38 Wa 2.59 6.05 7.05 39 Wa 2.50 8.05 30 Wa 2.50 8.05 30 Wa 2.50 8.05 31 Wa 32 8.05 32 Wa 32 8.05 33 Wa 32 8.05 34 Wa 32 8.05 35 Wa 32 8.05 36 Wa 32 8.05 37 Wa 32 8.05 38 Wa 32 13 G. 550 9.10 (4.00)
19 G. 9.90 (0.40 10.10)
17 See 11.00 (1.42 11.13)
18 See 11.00 (1.42 11.13) 49 G. 1909 1000 1000 49 G. 1100 1100 46 9w 1320 1359 1320 67 8w 1310 1520 1530 Q 17.00 22.45 22.23 13 G. 380 4.82 4.82 32 Switch 15,00 13,45 15,73 32 Switch 16,50 14,55 14,73 35 Switch 16,10 16,58 16,33 į 150 101 1051 (\*40m) 29 SM 1,50 (\*45, 1,23 (\*40m) 29 SM 1,50 (\*45, 1,43) Carr (821 ... 0.1) CC 92 00 95 00 02 26.25 29.00 16.30 Sec. 30,16\_ 05.16\_ S. 23.80 ZX80 ZV.Z. Depth (E. . 8 ]] 1 (i 1,3