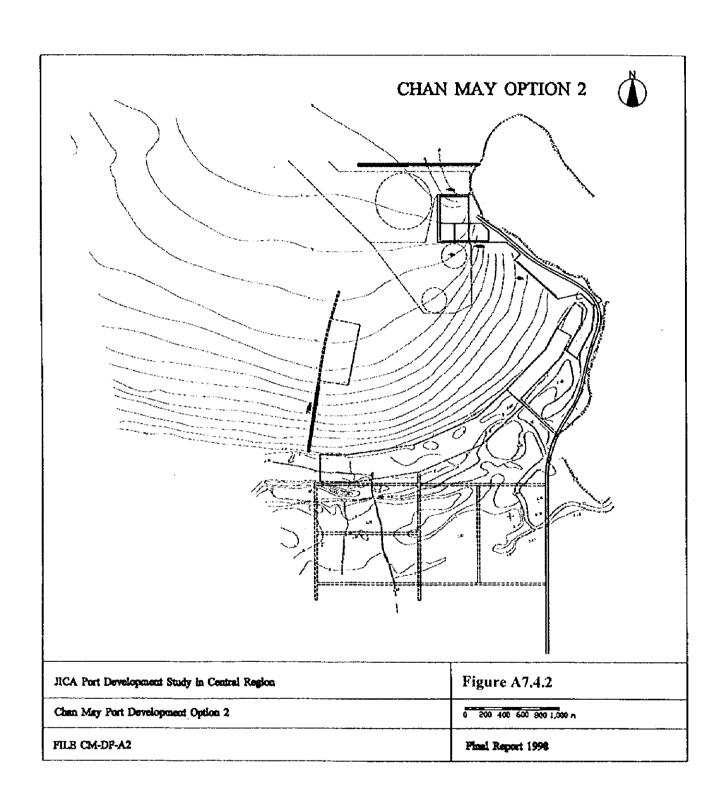

| 7.5   |
|                   | 100,000     | 259     | 38.7    | 21.2    | 15.8      | Gas tanker        | 10,000  | 145     | 22.7    | 13.1      | 9.0   |
|                   | 150,000     | 290     | 45.0    | 23.7    | 17.5      | Sa                | 15,000  | 165     | 25.5    | 15.2      | 10.2  |
| ž (               | D.W         |         |         |         |           |                   | 20,000  | 181     | 27.7    | 16.9      | 11.0  |
| Container<br>ship | 20,000      | 201     | 27.1    | 15.6    | 10.6      |                   | 30,000  | 206     | 31.2    | 19.6      | 12.0  |
| ပိ                | 30,000      | 237     | 30.7    | 18.4    | 11.6      | ]                 | 50,000  | 242     | 36.1    | 23.6      | 13.5  |

G.T: gross Tonnage

D.W: Dead Weight Tonnage









TABLE A7.5.1 Direction-wise Offshore Wave Heights Occurrence (1)

Quang Tri Offshore (N17.5° E107.5°)

| *** 1  |        |             |         |        |              | Quang 1                               |                                       | <del></del>  |               |             |
|--------|--------|-------------|---------|--------|--------------|---------------------------------------|---------------------------------------|--------------|---------------|-------------|
|        | 0.00-  |             |         |        |              |                                       |                                       |              | _             | <del></del> |
| Height | 0.49 m | 0.99 m      | 1.49 m  | 1.99 m | 2.49 m       | 2.99 m                                | 3.99