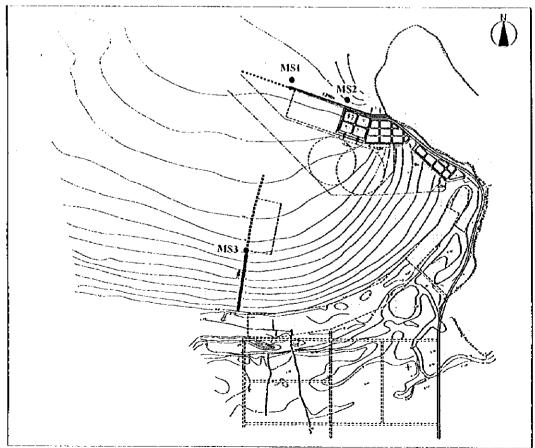

Offshore deepwater wave:  $H_0 = 9.7 \text{ m}$  with  $T_0 = 13.9 \text{ sec.}$ 

| Offshore  | Location | Water | $K_{dt}$ | $K_{d2}$ | Κ,   | $K_{sb}$ | $H_{\nu_3}$ | $H_{max}$ | $H_D$ | Incident   |
|-----------|----------|-------|----------|----------|------|----------|-------------|-----------|-------|------------|
| Wave      |          | Depth |          |          |      |          | (m)         | (m)       | (m)   | wave angle |
| Direction |          | (m)   |          |          |      |          |             |           |       | (deg)      |
|           | MS1      | 14.6  | 0.83     | -        | 0.93 | 0.96     | 7.2         | 11.2      | 11.4  | 20.0       |
|           | MS2      | 14.9  | 0.62     | -        | 0.93 | 1.04     | 5.8         | 9.7       | 9.7   | 15.5       |
| i         | MS3      | 8.9   | 0.83     | 0.13     | 0.93 | 1.10     | 1.1         | 2.0       | 2.0   | N15.0E     |
| NE        | ISPI     | 14.6  | 0.71     | -        | 0.93 | 1.00     | 6.4         | 10.6      | 10.6  | 20.0       |
|           | ISP2     | 14.6  | 0.36     | -        | 0.93 | 1.03     | 3.3         | 5.9       | 5.9   | -12.5      |
|           | ISP3     | 3.3   | 0.71     | 0.16     | 0.93 | 1.09     | 1.2         | 2.2       | 2.7   | N21.5E     |
|           | ISP4     | 3.3   | 0.71     | 0.09     | 0.93 | 1.83     | 1.1         | 1.9       | 1.9   | N177S      |
|           | MS1      | 14.6  | 0.67     | -        | 0.89 | 1.03     | 6.0         | 9.9       | 9.9   | 30.0       |
|           | MS2      | 14.9  | 0.41     | -        | 0.89 | 1.03     | 3.6         | 6.5       | 6.5   | 15.5       |
|           | MS3      | 8.9   | 0.67     | 0.11     | 0.89 | 1.14     | 0.8         | 1.0       | 1.4   | N15.0E     |
| ENE       | ISP1     | 14.6  | 0.57     | -        | 0.89 | 1.06     | 5.2         | 8.8       | 8.8   | 32.5       |
|           | ISP2     | 14.6  | 0.20     | -        | 0.89 | 1.00     | 1.7         | 3.1       | 3.1   | -12.5      |
|           | ISP3     | 3.3   | 0.57     | 0.13     | 0.89 | 1.71     | 1.2         | 2.1       | 2.1   | N21.5E     |
|           | ISP4     | 3.3   | 0.57     | 0.06     | 0.89 | 1.33     | 0.4         | 0.8       | 0.8   | N177S      |
|           | MSI      | 14.6  | 0.46     | -        | 0.82 | 1.03     | - 3.8       | 6.9       | 6.9   | 42.5       |
|           | MS2      | 14.9  | 0.33     | _        | 0.82 | 1.04     | 2.7         | 4.8       | 4.8   | 15.5       |
|           | MS3      | 8.9   | 0.46     | 0.05     | 0.82 | 1.00     | 0.2         | 0.4       | 0.4   | N15.0E     |
| Е         | ISP1     | 14.6  | 0.50     | -        | 0.82 | 1.05     | 4.2         | 7.5       | 7.5   | 32.5       |
|           | ISP2     | 14.6  | 0.07     | -        | 0.82 | 1.00     | 0.6         | 1.1       | 1.1   | -12.5      |
|           | ISP3     | 3.3   | 0.50     | 0.07     | 0.82 | 1.33     | 0.4         | 0.8       | 0.8   | N21.5E     |
|           | ISP4     | 3.3   | 0.50     | 0.05     | 0.82 | 1.50     | 0.3         | 0.5       | 0.5   | N177S      |

Note: The "incident wave angle" is the angle from the line perpendicular to the face line of a breakwater or a seawall. "N30E" implies the angle of 30 degrees measured clockwise from the north.

Source: JICA Study Team