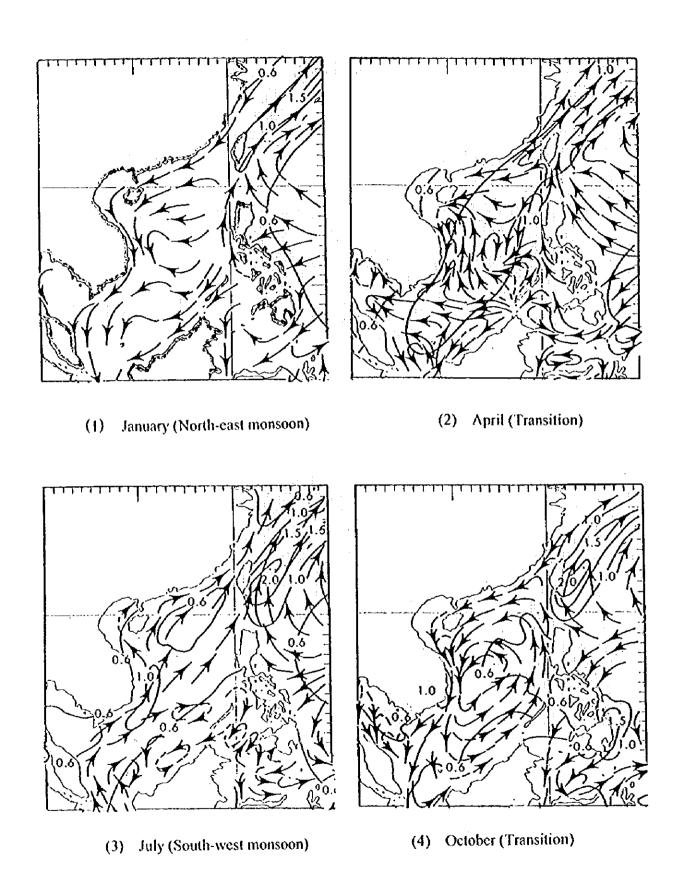

Figure A 4.4.1 Surface Current in the South China Sea

Source: US Navy "Marine Climate Atlas of the World, Vol III, Indian Ocean" March, 1976

Figure A 4.6.1 Monthly Maximum Daily Rainfall at Hue (1986-1995)