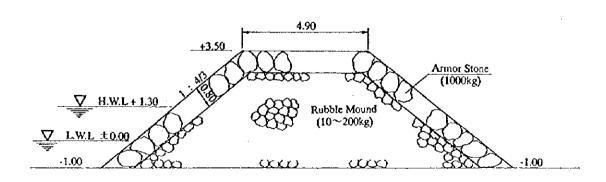

Figure A 4.7.3 Prediction of the Change in Shoreline by One Line Theory in Chan May Bay

Table A4.8.2 Result of Soil Test in Chan May Physico-Mechanical Properties of Soil

Chan May in 1997

0,200 8200 9,1900 0040 00676 0,000 2770 0000 000 200 0530 ALGE O 985 2200 05/30 0,600 0.000 00200 0.40 | 6" 24" 000 4 41 21 7 610 7 100 000 6101 1200 0000 0000 000 001 001 0010 923 15.17 : } 2.65 50,90 90,92 1,036 2,69 42,90 90,92 0,235 2,77 42,90 97,71 0,744 1.00 1.27 2.09 52.40 74.75 1.110 1 2,07 51,70 92,39 1,070 2,67 92,60 71,17,17,17,00 267 55.40 95.62 1.244 200 37.70 1.75 1.33 2.65 40.90 90.70 0.002 0.00 37.70 1.77 1.00 2.05 31.20 85.00 1.054 2.67 52.89 69.20 1,119 1,04 43.10 1.00 1.12 2.05 67.70 63.52 1.300 2.86 52.30 78.47 1,084 267 23.00 - 20.50 . 5 E S 8 11 3] 161 M.1 07.00 155 M.1 04.55 251 M.1 07.55 125.0 1.0.2 2.2. 2.2. 2.2. 33,00 1,77 1,78 951 3740 173 129 . { 8 Unk Ward 7. . . 9,01 47.00 0.16 190 0.30 1 3 & 8 į 3 2 9 1 5, 4 Attendent Limit 6.65 6,05 43.8 26.5 902 1 787 230 34.0 401 233 42.4 4 4 i 73.2 42.4 3 ₽ 3.54 9.77 13.70 76.50 9.80 0.90 7.33 9.70 12.40 73.20 4.90 0.80 465 0.70 Z70 9,82 1000 Coefficient of 370 076 Į 17.40 72.70 8.90 0.00 0.00 | 1000 | 0.57 | 1010 | 1010 | 1010 | 1010 | 1010 | 1010 | 1010 | 1010 | 1010 | 1010 | 1010 | 1010 | 1010 | 1010 | 1010 | 1010 | 1010 | 1010 | 1010 | 1010 | 1010 | 1010 | 1010 | 1010 | 1010 | 1010 | 1010 | 1010 | 1010 | 1010 | 1010 | 1010 | 1010 | 1010 | 1010 | 1010 | 1010 | 1010 | 1010 | 1010 | 1010 | 1010 | 1010 | 1010 | 1010 | 1010 | 1010 | 1010 | 1010 | 1010 | 1010 | 1010 | 1010 | 1010 | 1010 | 1010 | 1010 | 1010 | 1010 | 1010 | 1010 | 1010 | 1010 | 1010 | 1010 | 1010 | 1010 | 1010 | 1010 | 1010 | 1010 | 1010 | 1010 | 1010 | 1010 | 1010 | 1010 | 1010 | 1010 | 1010 | 1010 | 1010 | 1010 | 1010 | 1010 | 1010 | 1010 | 1010 | 1010 | 1010 | 1010 | 1010 | 1010 | 1010 | 1010 | 1010 | 1010 | 1010 | 1010 | 1010 | 1010 | 1010 | 1010 | 1010 | 1010 | 1010 | 1010 | 1010 | 1010 | 1010 | 1010 | 1010 | 1010 | 1010 | 1010 | 1010 | 1010 | 1010 | 1010 | 1010 | 1010 | 1010 | 1010 | 1010 | 1010 | 1010 | 1010 | 1010 | 1010 | 1010 | 1010 | 1010 | 1010 | 1010 | 1010 | 1010 | 1010 | 1010 | 1010 | 1010 | 1010 | 1010 | 1010 | 1010 | 1010 | 1010 | 1010 | 1010 | 1010 | 1010 | 1010 | 1010 | 1010 | 1010 | 1010 | 1010 | 1010 | 1010 | 1010 | 1010 | 1010 | 1010 | 1010 | 1010 | 1010 | 1010 | 1010 | 1010 | 1010 | 1010 | 1010 | 1010 | 1010 | 1010 | 1010 | 1010 | 1010 | 1010 | 1010 | 1010 | 1010 | 1010 | 1010 | 1010 | 1010 | 1010 | 1010 | 1010 | 1010 | 1010 | 1010 | 1010 | 1010 | 1010 | 1010 | 1010 | 1010 | 1010 | 1010 | 1010 | 1010 | 1010 | 1010 | 1010 | 1010 | 1010 | 1010 | 1010 | 1010 | 1010 | 1010 | 1010 | 1010 | 1010 | 1010 | 1010 | 1010 | 1010 | 1010 | 1010 | 1010 | 1010 | 1010 | 1010 | 1010 | 1010 | 1010 | 1010 | 1010 | 1010 | 1010 | 1010 | 1010 | 1010 | 1010 | 1010 | 1010 | 1010 | 1010 | 1010 | 1010 | 1010 | 1010 | 1010 | 1010 | 1010 | 1010 | 1010 | 1010 | 1010 | 1010 | 1010 | 1010 | 1010 | 1010 | 1010 | 1010 | 1010 | 1010 | 1010 | 1010 | 1010 | 1010 | 1010 | 1010 | 1010 | 1010 | 1010 | 1010 | 1010 | 1010 | 1010 | 1010 | 1010 | 1010 | 1010 | 1010 | 1010 | 1010 | 1010 | 1010 | 1010 | 1010 | 1010 | 1010 | 1010 | 1010 | 1010 | 1010 | 1010 | 2.10 92.30 5.60 0.00 15.00 2.60 0.00 | 1900 | 1910 | 1911 | 1914 | 1914 | 1915 | 1914 | 1914 | 1914 | 1914 | 1914 | 1914 | 1914 | 1914 | 1914 | 1914 | 1914 | 1914 | 1914 | 1914 | 1914 | 1914 | 1914 | 1914 | 1914 | 1914 | 1914 | 1914 | 1914 | 1914 | 1914 | 1914 | 1914 | 1914 | 1914 | 1914 | 1914 | 1914 | 1914 | 1914 | 1914 | 1914 | 1914 | 1914 | 1914 | 1914 | 1914 | 1914 | 1914 | 1914 | 1914 | 1914 | 1914 | 1914 | 1914 | 1914 | 1914 | 1914 | 1914 | 1914 | 1914 | 1914 | 1914 | 1914 | 1914 | 1914 | 1914 | 1914 | 1914 | 1914 | 1914 | 1914 | 1914 | 1914 | 1914 | 1914 | 1914 | 1914 | 1914 | 1914 | 1914 | 1914 | 1914 | 1914 | 1914 | 1914 | 1914 | 1914 | 1914 | 1914 | 1914 | 1914 | 1914 | 1914 | 1914 | 1914 | 1914 | 1914 | 1914 | 1914 | 1914 | 1914 | 1914 | 1914 | 1914 | 1914 | 1914 | 1914 | 1914 | 1914 | 1914 | 1914 | 1914 | 1914 | 1914 | 1914 | 1914 | 1914 | 1914 | 1914 | 1914 | 1914 | 1914 | 1914 | 1914 | 1914 | 1914 | 1914 | 1914 | 1914 | 1914 | 1914 | 1914 | 1914 | 1914 | 1914 | 1914 | 1914 | 1914 | 1914 | 1914 | 1914 | 1914 | 1914 | 1914 | 1914 | 1914 | 1914 | 1914 | 1914 | 1914 | 1914 | 1914 | 1914 | 1914 | 1914 | 1914 | 1914 | 1914 | 1914 | 1914 | 1914 | 1914 | 1914 | 1914 | 1914 | 1914 | 1914 | 1914 | 1914 | 1914 | 1914 | 1914 | 1914 | 1914 | 1914 | 1914 | 1914 | 1914 | 1914 | 1914 | 1914 | 1914 | 1914 | 1914 | 1914 | 1914 | 1914 | 1914 | 1914 | 1914 | 1914 | 1914 | 1914 | 1914 | 1914 | 1914 | 1914 | 1914 | 1914 | 1914 | 1914 | 1914 | 1914 | 1914 | 1914 | 1914 | 1914 | 1914 | 1914 | 1914 | 1914 | 1914 | 1914 | 1914 | 1914 | 1914 | 1914 | 1914 | 1914 | 1914 | 1914 | 1914 | 1914 | 1914 | 1914 | 1914 | 1914 | 1914 | 1914 | 1914 | 1914 | 1914 | 1914 | 1914 | 1914 | 1914 | 1914 | 1914 | 1914 | 1914 | 1914 | 1914 | 1914 | 1914 | 1914 | 1914 | 1914 | 1914 | 1914 | 1914 | 1914 | 1914 | 1914 | 1914 | 1914 | 1914 | 1914 | 1914 | 1914 | 1914 | 1914 | 1914 | 1914 | 1914 | 1914 | 1914 | 1914 | 1914 | 1914 | 1914 | 1914 | 1914 | 1914 | 1914 | 1914 | 1914 | 1914 | 1914 | 1914 | 1914 | 1914 | 1914 | 1914 | 1914 | 1914 | 1914 | 1914 | 1914 | 1914 | 1914 | 1914 | 1000 W 2 001 251 252 000 18-0 8-0 050 250 000 18-0 000 15-0 000 15-0 000 15-0 000 15-0 000 15-0 000 15-0 000 15-0 000 15-0 000 15-0 000 15-0 000 15-0 000 15-0 000 15-0 000 15-0 000 15-0 000 15-0 000 15-0 000 15-0 000 15-0 000 15-0 000 15-0 000 15-0 000 15-0 000 15-0 000 15-0 000 15-0 000 15-0 000 15-0 000 15-0 000 15-0 000 15-0 000 15-0 000 15-0 000 15-0 000 15-0 000 15-0 000 15-0 000 15-0 000 15-0 000 15-0 000 15-0 000 15-0 000 15-0 000 15-0 000 15-0 000 15-0 000 15-0 000 15-0 000 15-0 000 15-0 000 15-0 000 15-0 000 15-0 000 15-0 000 15-0 000 15-0 000 15-0 000 15-0 000 15-0 000 15-0 000 15-0 000 15-0 000 15-0 000 15-0 000 15-0 000 15-0 000 15-0 000 15-0 000 15-0 000 15-0 000 15-0 000 15-0 000 15-0 000 15-0 000 15-0 000 15-0 000 15-0 000 15-0 000 15-0 000 15-0 000 15-0 000 15-0 000 15-0 000 15-0 000 15-0 000 15-0 000 15-0 000 15-0 000 15-0 000 15-0 000 15-0 000 15-0 000 15-0 000 15-0 000 15-0 000 15-0 000 15-0 000 15-0 000 15-0 000 15-0 000 15-0 000 15-0 000 15-0 000 15-0 000 15-0 000 15-0 000 15-0 000 15-0 000 15-0 000 15-0 000 15-0 000 15-0 000 15-0 000 15-0 000 15-0 000 15-0 000 15-0 000 15-0 000 15-0 000 15-0 000 15-0 000 15-0 000 15-0 000 15-0 000 15-0 000 15-0 000 15-0 000 15-0 000 15-0 000 15-0 000 15-0 000 15-0 000 15-0 000 15-0 000 15-0 000 15-0 000 15-0 000 15-0 000 15-0 000 15-0 000 15-0 000 15-0 000 15-0 000 15-0 000 15-0 000 15-0 000 15-0 000 15-0 000 15-0 000 15-0 000 15-0 000 15-0 000 15-0 000 15-0 000 15-0 000 15-0 000 15-0 000 15-0 000 15-0 000 15-0 000 15-0 000 15-0 000 15-0 000 15-0 000 15-0 000 15-0 000 15-0 000 15-0 000 15-0 000 15-0 000 15-0 000 15-0 000 15-0 000 15-0 000 15-0 000 15-0 000 15-0 000 15-0 000 15-0 000 15-0 000 15-0 000 15-0 000 15-0 000 15-0 000 15-0 000 15-0 000 15-0 000 15-0 000 15-0 000 15-0 000 15-0 000 15-0 000 15-0 000 15-0 000 15-0 000 15-0 000 15-0 000 15-0 000 15-0 000 15-0 000 15-0 000 15-0 000 15-0 000 15-0 000 15-0 000 15-0 000 15-0 000 15-0 000 15-0 000 15-0 000 15-0 000 15-0 000 15-0 000 15-0 000 15-0 000 15-0 000 15-0 000 15-0 000 15-0 000 15-0 000 15-0 000 15 13.2 0.00 0.00 0.00 22.00 13.2 0.00 0.20 0.00 22.00 13.00 73.70 13.70 0.00 11,70 74,90 10,10 0,00 010 020 1120 000 0,60 6999 1230 0,00 0,00 8779 1230 0,00 000 040 0440 050 000 07:1 0567 046 30,00 99.00 01.0 70.2 32.0 30.3 0.70 20.00 37.00 37.00 1,80 87,70 11,00 0,00 010 3170 55.00 13.70 020 30.30 54.50 12.00 94.00 07.4 04.00 0.00 020 33.00 35.00 11.20 010 1850 51.70 P.70. 010 em 00 11.90 9.00 1,000, 99.6, 92.6, 10.6, 11.6, 91. 020 11.90 18.40, 11.90 6.90 12.20 0.00 Course Send Oby 6.20 62.30 8.40 11.10 78.40 10.30 45 1000 000 000 100 100 000 100 000 100 000 100 000 000 000 000 000 000 000 000 000 000 000 000 000 000 000 000 000 000 000 000 000 000 000 000 000 000 000 000 000 000 000 000 000 000 000 000 000 000 000 000 000 000 000 000 000 000 000 000 000 000 000 000 000 000 000 000 000 000 000 000 000 000 000 000 000 000 000 000 000 000 000 000 000 000 000 000 000 000 000 000 000 000 000 000 000 000 000 000 000 000 000 000 000 000 000 000 000 000 000 000 000 000 000 000 000 000 000 000 000 000 000 000 000 000 000 000 000 000 000 000 000 000 000 000 000 000 000 000 000 000 000 000 000 000 000 000 000 000 000 000 000 000 000 000 000 000 000 000 000 000 000 000 000 000 000 000 000 000 000 000 000 000 000 000 000 000 000 000 000 000 000 000 000 000 000 000 000 000 000 000 000 000 000 000 000 000 000 000 000 000 000 000 000 000 000 000 000 000 000 000 000 000 000 000 000 000 000 000 000 000 000 000 000 000 000 000 000 000 000 000 000 000 000 000 000 000 000 000 000 000 000 000 000 000 000 000 000 000 000 000 000 000 000 000 000 000 000 000 000 000 000 000 000 000 000 000 000 000 000 000 000 000 000 000 000 000 000 000 000 000 000 000 000 000 000 000 000 000 000 000 000 000 000 000 000 000 000 000 000 000 000 000 000 000 000 000 000 000 000 000 000 000 000 000 000 000 000 000 000 000 000 000 000 000 000 000 000 000 000 000 000 000 000 000 000 000 000 000 000 000 000 000 000 000 000 000 000 000 000 000 000 000 000 000 000 000 000 000 000 000 000 000 000 000 000 000 000 000 000 000 000 000 000 000 000 000 000 000 000 000 000 000 000 000 000 000 000 000 000 000 000 000 000 000 000 000 000 000 000 000 000 000 000 000 000 000 000 000 000 000 000 000 000 000 000 000 000 000 000 000 000 000 000 000 000 000 000 000 000 000 000 000 000 000 000 000 000 000 000 000 000 000 000 000 000 000 000 000 000 000 000 000 000 000 000 000 000 000 000 000 000 000 000 000 000 000 000 000 000 000 000 000 000 000 000 000 000 000 000 000 000 000 000 000 000 000 000 000 000 000 000 000 000 000 000 000 000 000 000 000 000 000 000 000 000 000 000 000 000 000 0 500 - 600 - 630 - 110 - 1000 - 1000 - 1000 - 1000 - 1000 - 1000 - 1000 - 1000 - 1000 - 1000 - 1000 - 1000 - 1000 - 1000 - 1000 - 1000 - 1000 - 1000 - 1000 - 1000 - 1000 - 1000 - 1000 - 1000 - 1000 - 1000 - 1000 - 1000 - 1000 - 1000 - 1000 - 1000 - 1000 - 1000 - 1000 - 1000 - 1000 - 1000 - 1000 - 1000 - 1000 - 1000 - 1000 - 1000 - 1000 - 1000 - 1000 - 1000 - 1000 - 1000 - 1000 - 1000 - 1000 - 1000 - 1000 - 1000 - 1000 - 1000 - 1000 - 1000 - 1000 - 1000 - 1000 - 1000 - 1000 - 1000 - 1000 - 1000 - 1000 - 1000 - 1000 - 1000 - 1000 - 1000 - 1000 - 1000 - 1000 - 1000 - 1000 - 1000 - 1000 - 1000 - 1000 - 1000 - 1000 - 1000 - 1000 - 1000 - 1000 - 1000 - 1000 - 1000 - 1000 - 1000 - 1000 - 1000 - 1000 - 1000 - 1000 - 1000 - 1000 - 1000 - 1000 - 1000 - 1000 - 1000 - 1000 - 1000 - 1000 - 1000 - 1000 - 1000 - 1000 - 1000 - 1000 - 1000 - 1000 - 1000 - 1000 - 1000 - 1000 - 1000 - 1000 - 1000 - 1000 - 1000 - 1000 - 1000 - 1000 - 1000 - 1000 - 1000 - 1000 - 1000 - 1000 - 1000 - 1000 - 1000 - 1000 - 1000 - 1000 - 1000 - 1000 - 1000 - 1000 - 1000 - 1000 - 1000 - 1000 - 1000 - 1000 - 1000 - 1000 - 1000 - 1000 - 1000 - 1000 - 1000 - 1000 - 1000 - 1000 - 1000 - 1000 - 1000 - 1000 - 1000 - 1000 - 1000 - 1000 - 1000 - 1000 - 1000 - 1000 - 1000 - 1000 - 1000 - 1000 - 1000 - 1000 - 1000 - 1000 - 1000 - 1000 - 1000 - 1000 - 1000 - 1000 - 1000 - 1000 - 1000 - 1000 - 1000 - 1000 - 1000 - 1000 - 1000 - 1000 - 1000 - 1000 - 1000 - 1000 - 1000 - 1000 - 1000 - 1000 - 1000 - 1000 - 1000 - 1000 - 1000 - 1000 - 1000 - 1000 - 1000 - 1000 - 1000 - 1000 - 1000 - 1000 - 1000 - 1000 - 1000 - 1000 - 1000 - 1000 - 1000 - 1000 - 1000 - 1000 - 1000 - 1000 - 1000 - 1000 - 1000 - 1000 - 1000 - 1000 - 1000 - 1000 - 1000 - 1000 - 1000 - 1000 - 1000 - 1000 - 1000 - 1000 - 1000 - 1000 - 1000 - 1000 - 1000 - 1000 - 1000 - 1000 - 1000 - 1000 - 1000 - 1000 - 1000 - 1000 - 1000 - 1000 - 1000 - 1000 - 1000 - 1000 - 1000 - 1000 - 1000 - 1000 - 1000 - 1000 - 1000 - 1000 - 1000 - 1000 - 1000 - 1000 - 1000 - 1000 - 1000 - 1000 - 1000 - 1000 - 1000 - 1000 - 1000 - 1000 -999 962 99,8 10.1 100,0 98.2 97,9 1.00 100.0 99.2 91.7 79.9 9.4 5.19 8.19 0.00 100,0 100,0 100,0 100.0 48.9 83.2 85.9 12.2 100.0 52 54.0 520 108 117 508 808 000 100.0 - 92.1 - 84.4 - 55.7 - 10.2 Net Net0 Net0 771 954 864 654 7001 10001 94.9 66.1 33.6 0.7 1,000 899 899 12 100,0 699 612 789 117 1920 927 929 73.6.5.0 1920 927 65.0 77.2 10.4 100,0 974 826 521 6.9 1000 000 100,0 99,8 94,3 1000 050 001 746 666 000 900 Cas 600 100.0 0.00 -67.0 2/4 37 CA 6.10 6.23 6.33 37 Wa 2.59 6.05 7.05 38 Wa 2.59 6.05 7.05 39 Wa 2.50 8.05 30 Wa 2.50 8.05 30 Wa 2.50 8.05 31 Wa 32 8.05 32 Wa 32 8.05 33 Wa 32 8.05 34 Wa 32 8.05 35 Wa 32 8.05 36 Wa 32 8.05 37 Wa 32 8.05 38 Wa 32 13 G. 550 9.10 (4.00)
19 G. 9.90 (0.40 10.10)
17 See 11.00 (1.42 11.13)
18 See 11.00 (1.42 11.13) 49 G. 1909 1000 1000 49 G. 1100 1100 46 9w 1320 1359 1320 67 8w 1310 1520 1530 Q 17.00 22.45 22.23 13 G. 380 4.82 4.82 32 Switch 15,00 13,45 15,73 32 Switch 16,50 14,55 14,73 35 Switch 16,10 16,58 16,33 į 150 101 1051 (\*40m) 29 SM 1,50 (\*45, 1,23 (\*40m) 29 SM 1,50 (\*45, 1,43) Carr (821 ... 0.1) CC 92 00 95 00 02 26.25 29.00 16.30 Sec. 30,16\_ 05.16\_ S. 23.80 ZX80 ZV.Z. Depth (E. . 8 ]] 1 (i 1,3