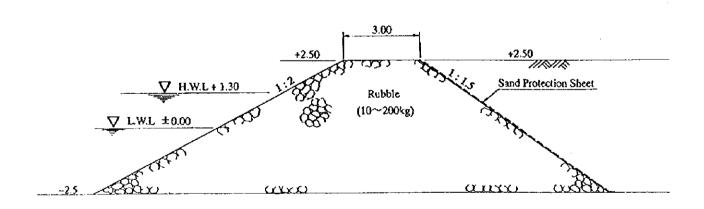

Figure A 4.7.3 Prediction of the Change in Shoreline by One Line Theory in Chan May Bay

Table A4.8.2 Result of Soil Test in Chan May Physico-Mechanical Properties of Soil

Chan May in 1997

0,200 8200 9,1900 0040 00676 0,000 2770 0000 000 200 0530 ALGE O 985 2200 05/30 0,600 0.000 00200 0.40 | 6" 24" 000 4 41 21 7 610 7 100 000 6101 1200 0000 0000 000 001 001 0010 923 15.17 : } 2.65 50,90 90,92 1,036 2,69 42,90 90,92 0,235 2,77 42,90 97,71 0,744 1.00 1.27 2.09 52.40 74.75 1.110 1 2,07 51,70 92,39 1,070 2,67 92,60 71,17,17,17,00 267 55.40 95.62 1.244 200 37.70 1.75 1.33 2.65 40.90 90.70 0.002 0.00 37.70 1.77 1.00 2.05 31.20 85.00 1.054 2.67 52.89 69.20 1,119 1,04 43.10 1.00 1.12 2.05 67.70 63.52 1.300 2.86 52.30 78.47 1,084 267 23.00 - 20.50 . 5 E S 8 11 3] 161 M.1 07.00 155 M.1 04.55 251 M.1 07.55 125.0 1.0.2 2.2. 2.2. 2.2. 33,00 1,77 1,78 951 3740 173 129 . { 8 Unk Ward 7. . . 9,01 47.00 0.16 190 0.30 1 3 & 8 į 3 2 9 1 5, 4 Attendent Limit 6.65 6,05 43.8 26.5 902 1 787 230 34.0 401 233 42.4 4 4 i 73.2 42.4 3 ₽ 3.54 9.77 13.70 76.50 9.80 0.90 7.33 9.70 12.40 73.20 4.90 0.80 465 0.70 Z70 9,82 1000 Coefficient of 370 076 Į 17.40 72.70 8.90 0.00 0.00 | 1000 | 0.57 | 1010 | 1010 | 1010 | 1010 | 1010 | 1010 | 1010 | 1010 | 1010 | 1010 | 1010 | 1010 | 1010 | 1010 | 1010 | 1010 | 1010 | 1010 | 1010 | 1010 | 1010 | 1010 | 1010 | 1010 | 1010 | 1010 | 1010 | 1010 | 1010 | 1010 | 1010 | 1010 | 1010 | 1010 | 1010 | 1010 | 1010 | 1010 | 1010 | 1010 | 1010 | 1010 | 1010 | 1010 | 1010 | 1010 | 1010 | 1010 | 1010 | 1010 | 1010 | 1010 | 1010 | 1010 | 1010 | 1010 | 1010 | 1010 | 1010 | 1010 | 1010 | 1010 | 1010 | 1010 | 1010 | 1010 | 1010 | 1010 | 1010 | 1010 | 1010 | 1010 | 1010 | 1010 | 1010 | 1010 | 1010 | 1010 | 1010 | 1010 | 1010 | 1010 | 1010 | 1010 | 1010 | 1010 | 1010 | 1010 | 1010 | 1010 | 1010 | 1010 | 1010 | 1010 | 1010 | 1010 | 1010 | 1010 | 1010 | 1010 | 1010 | 1010 | 1010 | 1010 | 1010 | 1010 | 1010 | 1010 | 1010 | 1010 | 1010 | 1010 | 1010 | 1010 | 1010 | 1010 | 1010 | 1010 | 1010 | 1010 | 1010 | 1010 | 1010 | 1010 | 1010 | 1010 | 1010 | 1010 | 1010 | 1010 | 1010 | 1010 | 1010 | 1010 | 1010 | 1010 | 1010 | 1010 | 1010 | 1010 | 1010 | 1010 | 1010 | 1010 | 1010 | 1010 | 1010 | 1010 | 1010 | 1010 | 1010 | 1010 | 1010 | 1010 | 1010 | 1010 | 1010 | 1010 | 1010 | 1010 | 1010 | 1010 | 1010 | 1010 | 1010 | 1010 | 1010 | 1010 | 1010 | 1010 | 1010 | 1010 | 1010 | 1010 | 1010 | 1010 | 1010 | 1010 | 1010 | 1010 | 1010 | 1010 | 1010 | 1010 | 1010 | 1010 | 1010 | 1010 | 1010 | 1010 | 1010 | 1010 | 1010 | 1010 | 1010 | 1010 | 1010 | 1010 | 1010 | 1010 | 1010 | 1010 | 1010 | 1010 | 1010 | 1010 | 1010 | 1010 | 1010 | 1010 | 1010 | 1010 | 1010 | 1010 | 1010 | 1010 | 1010 | 1010 | 1010 | 1010 | 1010 | 1010 | 1010 | 1010 | 1010 | 1010 | 1010 | 1010 | 1010 | 1010 | 1010 | 1010 | 1010 | 1010 | 1010 | 1010 | 1010 | 1010 | 1010 | 1010 | 1010 | 1010 | 1010 | 1010 | 1010 | 1010 | 1010 | 1010 | 1010 | 1010 | 1010 | 1010 | 1010 | 1010 | 1010 | 1010 | 1010 | 1010 | 1010 | 1010 | 1010 | 1010 | 1010 | 1010 | 1010 | 1010 | 1010 | 1010 | 1010 | 1010 | 1010 | 1010 | 1010 | 1010 | 1010 | 1010 | 1010 | 1010 | 1010 | 1010 | 1010 | 1010 | 1010 | 1010 | 1010 | 1010 | 1010 | 1010 | 1010 | 1010 | 2.10 92.30 5.60 0.00 15.00 2.60 0.00 | 1900 | 1910 | 1911 | 1914 | 1914 | 1915 | 1914 | 1914 | 1914 | 1914 | 1914 | 1914 | 1914 | 1914 | 1914 | 1914 | 1914 | 1914 | 1914 | 1914 | 1914 | 1914 | 1914 | 1914 | 1914 | 1914 | 1914 | 1914 | 1914 | 1914 | 1914 | 1914 | 1914 | 1914 | 1914 | 1914 | 1914 | 1914 | 1914 | 1914 | 1914 | 1914 | 1914 | 1914 | 1914 | 1914 | 1914 | 1914 | 1914 | 1914 | 1914 | 1914 | 1914 | 1914 | 1914 | 1914 | 1914 | 1914 | 1914 | 1914 | 1914 | 1914 | 1914 | 1914 | 1914 | 1914 | 1914 | 1914 | 1914 | 1914 | 1914 | 1914 | 1914 | 1914 | 1914 | 1914 | 1914 | 1914 | 1914 | 1914 | 1914 | 1914 | 1914 | 1914 | 1914 | 1914 | 1914 | 1914 | 1914 | 1914 | 1914 | 1914 | 1914 | 1914 | 1914 | 1914 | 1914 | 1914 | 1914 | 1914 | 1914 | 1914 | 1914 | 1914 | 1914 | 1914 | 1914 | 1914 | 1914 | 1914 | 1914 | 1914 | 1914 | 1914 | 1914 | 1914 | 1914 | 1914 | 1914 | 1914 | 1914 | 1914 | 1914 | 1914 | 1914 | 1914 | 1914 | 1914 | 1914 | 1914 | 1914 | 1914 | 1914 | 1914 | 1914 | 1914 | 1914 | 1914 | 1914 | 1914 | 1914 | 1914 | 1914 | 1914 | 1914 | 1914 | 1914 | 1914 | 1914 | 1914 | 1914 | 1914 | 1914 | 1914 | 1914 | 1914 | 1914 | 1914 | 1914 | 1914 | 1914 | 1914 | 1914 | 1914 | 1914 | 1914 | 1914 | 1914 | 1914 | 1914 | 1914 | 1914 | 1914 | 1914 | 1914 | 1914 | 1914 | 1914 | 1914 | 1914 | 1914 | 1914 | 1914 | 1914 | 1914 | 1914 | 1914 | 1914 | 1914 | 1914 | 1914 | 1914 | 1914 | 1914 | 1914 | 1914 | 1914 | 1914 | 1914 | 1914 | 1914 | 1914 | 1914 | 1914 | 1914 | 1914 | 1914 | 1914 | 1914 | 1914 | 1914 | 1914 | 1914 | 1914 | 1914 | 1914 | 1914 | 1914 | 1914 | 1914 | 1914 | 1914 | 1914 | 1914 | 1914 | 1914 | 1914 | 1914 | 1914 | 1914 | 1914 | 1914 | 1914 | 1914 | 1914 | 1914 | 1914 | 1914 | 1914 | 1914 | 1914 | 1914 | 1914 | 1914 | 1914 | 1914 | 1914 | 1914 | 1914 | 1914 | 1914 | 1914 | 1914 | 1914 | 1914 | 1914 | 1914 | 1914 | 1914 | 1914 | 1914 | 1914 | 1914 | 1914 | 1914 | 1914 | 1914 | 1914 | 1914 | 1914 | 1914 | 1914 | 1914 | 1914 | 1914 | 1914 | 1914 | 1914 | 1914 | 1914 | 1914 | 1914 | 1914 | 1914 | 1914 | 1914 | 1914 | 1914 | 1914 | 1914 | 1914 | 1914 | 1000 W 2 001 251 252 000 18-0 8-0 050 250 000 18-0 000 15-0 000 15-0 000 15-0 000 15-0 000 15-0 000 15-0 000 15-0 000 15-0 000 15-0 000 15-0 000 15-0 000 15-0 000 15-0 000 15-0 000 15-0 000 15-0 000 15-0 000 15-0 000 15-0 000 15-0 000 15-0 000 15-0 000 15-0 000 15-0 000 15-0 000 15-0 000 15-0 000 15-0 000 15-0 000 15-0 000 15-0 000 15-0 000 15-0 000 15-0 000 15-0 000 15-0 000 15-0 000 15-0 000 15-0 000 15-0 000 15-0 000 15-0 000 15-0 000 15-0 000 15-0 000 15-0 000 15-0 000 15-0 000 15-0 000 15-0 000 15-0 000 15-0 000 15-0 000 15-0 000 15-0 000 15-0 000 15-0 000 15-0 000 15-0 000 15-0 000 15-0 000 15-0 000 15-0 000 15-0 000 15-0 000 15-0 000 15-0 000 15-0 000 15-0 000 15-0 000 15-0 000 15-0 000 15-0 000 15-0 000 15-0 000 15-0 000 15-0 000 15-0 000 15-0 000 15-0 000 15-0 000 15-0 000 15-0 000 15-0 000 15-0 000 15-0 000 15-0 000 15-0 000 15-0 000 15-0 000 15-0 000 15-0 000 15-0 000 15-0 000 15-0 000 15-0 000 15-0 000 15-0 000 15-0 000 15-0 000 15-0 000 15-0 000 15-0 000 15-0 000 15-0 000 15-0 000 15-0 000 15-0 000 15-0 000 15-0 000 15-0 000 15-0 000 15-0 000 15-0 000 15-0 000 15-0 000 15-0 000 15-0 000 15-0 000 15-0 000 15-0 000 15-0 000 15-0 000 15-0 000 15-0 000 15-0 000 15-0 000 15-0 000 15-0 000 15-0 000 15-0 000 15-0 000 15-0 000 15-0 000 15-0 000 15-0 000 15-0 000 15-0 000 15-0 000 15-0 000 15-0 000 15-0 000 15-0 000 15-0 000 15-0 000 15-0 000 15-0 000 15-0 000 15-0 000 15-0 000 15-0 000 15-0 000 15-0 000 15-0 000 15-0 000 15-0 000 15-0 000 15-0 000 15-0 000 15-0 000 15-0 000 15-0 000 15-0 000 15-0 000 15-0 000 15-0 000 15-0 000 15-0 000 15-0 000 15-0 000 15-0 000 15-0 000 15-0 000 15-0 000 15-0 000 15-0 000 15-0 000 15-0 000 15-0 000 15-0 000 15-0 000 15-0 000 15-0 000 15-0 000 15-0 000 15-0 000 15-0 000 15-0 000 15-0 000 15-0 000 15-0 000 15-0 000 15-0 000 15-0 000 15-0 000 15-0 000 15-0 000 15-0 000 15-0 000 15-0 000 15-0 000 15-0 000 15-0 000 15-0 000 15-0 000 15-0 000 15-0 000 15-0 000 15-0 000 15-0 000 15-0 000 15-0 000 15-0 000 15-0 000 15-0 000 15-0 000 15-0 000 15-0 000 15-0 000 15-0 000 15-0 000 15 13.2 0.00 0.00 0.00 22.00 13.2 0.00 0.20 0.00 22.00 13.00 73.70 13.70 0.00 11,70 74,90 10,10 0,00 010 020 1120 000 0,60 6999 1230 0,00 0,00 8779 1230 0,00 000 040 0440 050 000 07:1 0567 046 30,00 99.00 01.0 70.2 32.0 30.3 0.70 20.00 37.00 37.00 1,80 87,70 11,00 0,00 010 3170 55.00 13.70 020 30.30 54.50 12.00 94.00 07.4 04.00 0.00 020 33.00 35.00 11.20 010 1850 51.70 P.70. 010 em 00 11.90 9.00 1,000, 99.6, 92.6, 10.6, 11.6, 91. 020 11.90 18.40, 11.90 6.90 12.20 0.00 Course Send Oby 6.20 62.30 8.40 11.10 78.40 10.30 45 1000 000 000 100 100 000 100 000 100 000 100 000 000 000 000 000 000 000 000 000 000 000 000 000 000 000 000 000 000 000 000 000 000 000 000 000 000 000 000 000 000 000 000 000 000 000 000 000 000 000 000 000 000 000 000 000 000 000 000 000 000 000 000 000 000 000 000 000 000 000 000 000 000 000 000 000 000 000 000 000 000 000 000 000 000 000 000 000 000 000 000 000 000 000 000 000 000 000 000 000 000 000 000 000 000 000 000 000 000 000 000 000 000 000 000 000 000 000 000 000 000 000 000 000 000 000 000 000 000 000 000 000 000 000 000 000 000 000 000 000 000 000 000 000 000 000 000 000 000 000 000 000 000 000 000 000 000 000 000 000 000 000 000 000 000 000 000 000 000 000 000 000 000 000 000 000 000 000 000 000 000 000 000 000 000 000 000 000 000 000 000 000 000 000 000 000 000 000 000 000 000 000 000 000 000 000 000 000 000 000 000 000 000 000 000 000 000 000 000 000 000 000 000 000 000 000 000 000 000 000 000 000 000 000 000 000 000 000 000 000 000 000 000 000 000 000 000 000 000 000 000 000 000 000 000 000 000 000 000 000 000 000 000 000 000 000 000 000 000 000 000 000 000 000 000 000 000 000 000 000 000 000 000 000 000 000 000 000 000 000 000 000 000 000 000 000 000 000 000 000 000 000 000 000 000 000 000 000 000 000 000 000 000 000 000 000 000 000 000 000 000 000 000 000 000 000 000 000 000 000 000 000 000 000 000 000 000 000 000 000 000 000 000 000 000 000 000 000 000 000 000 000 000 000 000 000 000 000 000 000 000 000 000 000 000 000 000 000 000 000 000 000 000 000 000 000 000 000 000 000 000 000 000 000 000 000 000 000 000 000 000 000 000 000 000 000 000 000 000 000 000 000 000 000 000 000 000 000 000 000 000 000 000 000 000 000 000 000 000 000 000 000 000 000 000 000 000 000 000 000 000 000 000 000 000 000 000 000 000 000 000 000 000 000 000 000 000 000 000 000 000 000 000 000 000 000 000 000 000 000 000 000 000 000 000 000 000 000 000 000 000 000 000 000 000 000 000 000 000 000 000 000 000 000 000 000 000 000 000 000 000 000 000 000 000 000 000 000 000 000 000 000 000 000 000 000 000 000 000 000 000 0 500 - 600 - 630 - 110 - 1000 - 1000 - 1000 - 1000 - 1000 - 1000 - 1000 - 1000 - 1000 - 1000 - 1000 - 1000 - 1000 - 1000 - 1000 - 1000 - 1000 - 1000 - 1000 - 1000 - 1000 - 1000 - 1000 - 1000 - 1000 - 1000 - 1000 - 1000 - 1000 - 1000 - 1000 - 1000 - 1000 - 1000 - 1000 - 1000 - 1000 - 1000 - 1000 - 1000 - 1000 - 1000 - 1000 - 1000 - 1000 - 1000 - 1000 - 1000 - 1000 - 1000 - 1000 - 1000 - 1000 - 1000 - 1000 - 1000 - 1000 - 1000 - 1000 - 1000 - 1000 - 1000 - 1000 - 1000 - 1000 - 1000 - 1000 - 1000 - 1000 - 1000 - 1000 - 1000 - 1000 - 1000 - 1000 - 1000 - 1000 - 1000 - 1000 - 1000 - 1000 - 1000 - 1000 - 1000 - 1000 - 1000 - 1000 - 1000 - 1000 - 1000 - 1000 - 1000 - 1000 - 1000 - 1000 - 1000 - 1000 - 1000 - 1000 - 1000 - 1000 - 1000 - 1000 - 1000 - 1000 - 1000 - 1000 - 1000 - 1000 - 1000 - 1000 - 1000 - 1000 - 1000 - 1000 - 1000 - 1000 - 1000 - 1000 - 1000 - 1000 - 1000 - 1000 - 1000 - 1000 - 1000 - 1000 - 1000 - 1000 - 1000 - 1000 - 1000 - 1000 - 1000 - 1000 - 1000 - 1000 - 1000 - 1000 - 1000 - 1000 - 1000 - 1000 - 1000 - 1000 - 1000 - 1000 - 1000 - 1000 - 1000 - 1000 - 1000 - 1000 - 1000 - 1000 - 1000 - 1000 - 1000 - 1000 - 1000 - 1000 - 1000 - 1000 - 1000 - 1000 - 1000 - 1000 - 1000 - 1000 - 1000 - 1000 - 1000 - 1000 - 1000 - 1000 - 1000 - 1000 - 1000 - 1000 - 1000 - 1000 - 1000 - 1000 - 1000 - 1000 - 1000 - 1000 - 1000 - 1000 - 1000 - 1000 - 1000 - 1000 - 1000 - 1000 - 1000 - 1000 - 1000 - 1000 - 1000 - 1000 - 1000 - 1000 - 1000 - 1000 - 1000 - 1000 - 1000 - 1000 - 1000 - 1000 - 1000 - 1000 - 1000 - 1000 - 1000 - 1000 - 1000 - 1000 - 1000 - 1000 - 1000 - 1000 - 1000 - 1000 - 1000 - 1000 - 1000 - 1000 - 1000 - 1000 - 1000 - 1000 - 1000 - 1000 - 1000 - 1000 - 1000 - 1000 - 1000 - 1000 - 1000 - 1000 - 1000 - 1000 - 1000 - 1000 - 1000 - 1000 - 1000 - 1000 - 1000 - 1000 - 1000 - 1000 - 1000 - 1000 - 1000 - 1000 - 1000 - 1000 - 1000 - 1000 - 1000 - 1000 - 1000 - 1000 - 1000 - 1000 - 1000 - 1000 - 1000 - 1000 - 1000 - 1000 - 1000 - 1000 - 1000 - 1000 - 1000 - 1000 - 1000 - 1000 - 1000 - 1000 - 1000 - 1000 - 1000 - 1000 -999 962 99,8 10.1 100,0 98.2 97,9 1.00 100.0 99.2 91.7 79.9 9.4 5.19 8.19 0.00 100,0 100,0 100,0 100.0 48.9 83.2 85.9 12.2 100.0 52 54.0 520 108 117 508 808 000 100.0 - 92.1 - 84.4 - 55.7 - 10.2 Net Net0 Net0 771 954 864 654 7001 10001 94.9 66.1 33.6 0.7 1,000 899 899 12 100,0 699 612 789 117 1920 927 929 73.6.5.0 1920 927 65.0 77.2 10.4 100,0 974 826 521 6.9 1000 000 100,0 99,8 94,3 1000 050 001 746 666 000 900 Cas 600 100.0 0.00 -67.0 2/4 37 CA 6.10 6.23 6.33 37 Wa 2.59 6.05 7.05 38 Wa 2.59 6.05 7.05 39 Wa 2.50 8.05 30 Wa 2.50 8.05 30 Wa 2.50 8.05 31 Wa 32 8.05 32 Wa 32 8.05 33 Wa 32 8.05 34 Wa 32 8.05 35 Wa 32 8.05 36 Wa 32 8.05 37 Wa 32 8.05 38 Wa 32 13 G. 550 9.10 (4.00)
19 G. 9.90 (0.40 10.10)
17 See 11.00 (1.42 11.13)
18 See 11.00 (1.42 11.13) 49 G. 1909 1000 1000 49 G. 1100 1100 46 9w 1320 1359 1320 67 8w 1310 1520 1530 Q 17.00 22.45 22.23 13 G. 380 4.82 4.82 32 Switch 15,00 13,45 15,73 32 Switch 16,50 14,55 14,73 35 Switch 16,10 16,58 16,33 į 150 101 1051 (\*40m) 29 SM 1,50 (\*45, 1,23 (\*40m) 29 SM 1,50 (\*45, 1,43) Carr (821 ... 0.1) CC 92 00 95 00 02 26.25 29.00 16.30 Sec. 30,16\_ 05.16\_ S. 23.80 ZX80 ZV.Z. Depth (E. . 8 ]] 1 (i 1,3