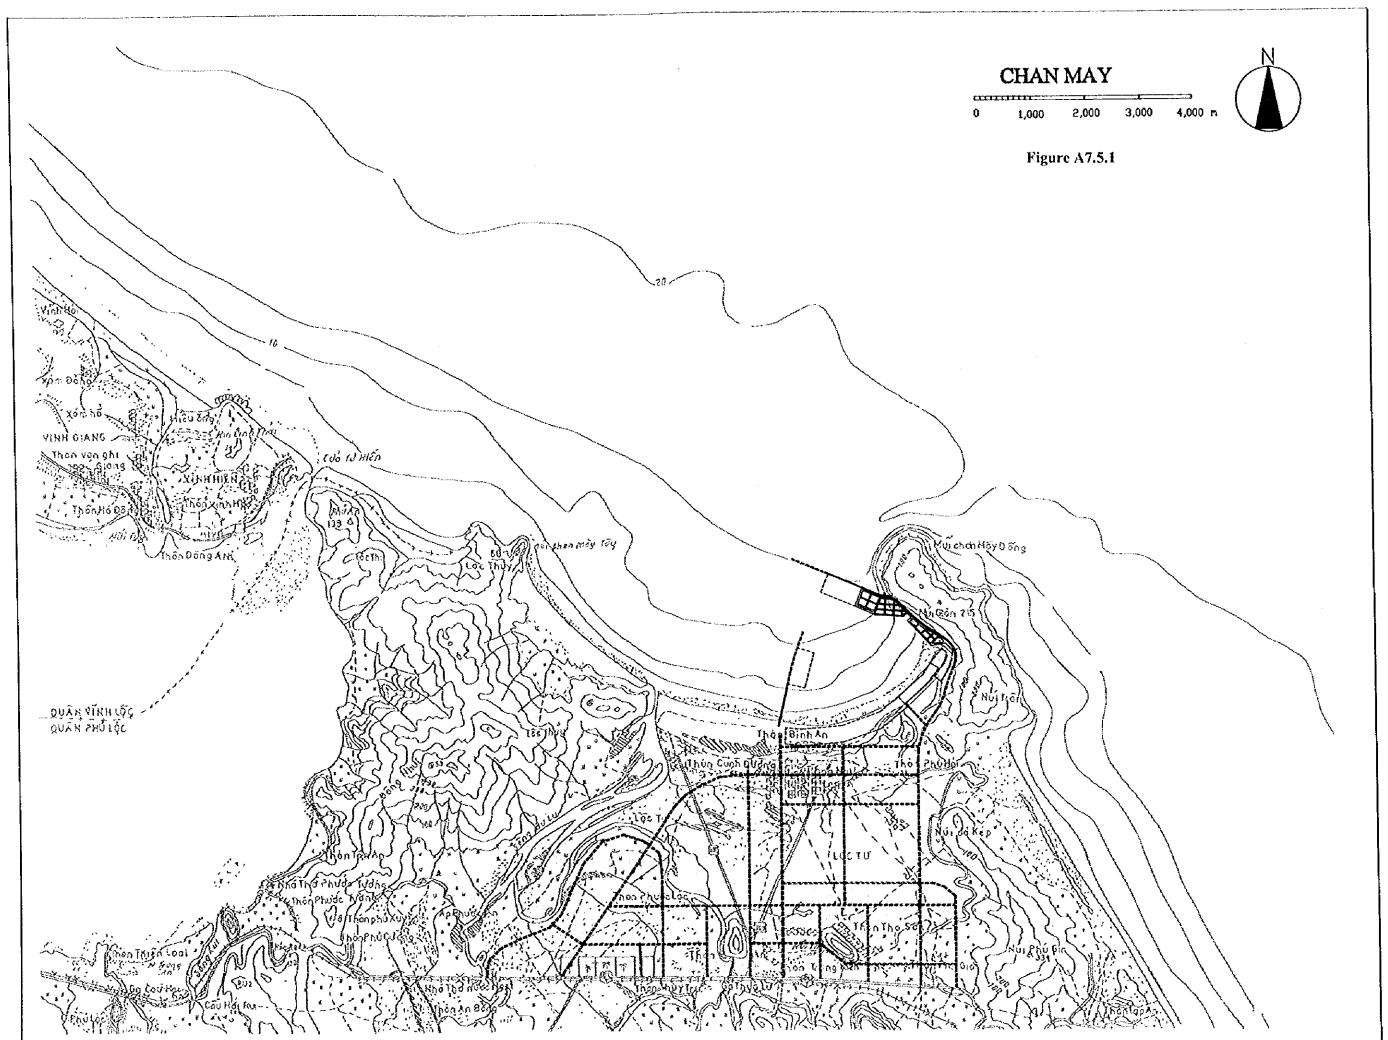

Figure A 4.3.12 Statistical Analysis of Deepwater Waves Generated by Typhoons (Chan May)

Figure A 4.3.13 Location of Wave Propagation Calculation (Chan May)

Table A 4.3.7 Waves by Typhoons with a Return Period of 50 Years (Chan May)