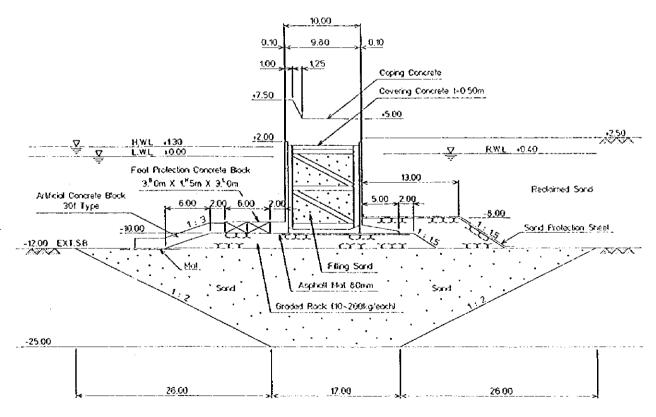

Figure A 4.3.12 Statistical Analysis of Deepwater Waves Generated by Typhoons (Chan May)

Figure A 4.3.13 Location of Wave Propagation Calculation (Chan May)

Table A 4.3.7 Waves by Typhoons with a Return Period of 50 Years (Chan May)

Offshore deepwater wave:  $H_0 = 9.7 \text{ m}$  with  $T_0 = 13.9 \text{ sec.}$ 

| Offshore  | Location | Water | $K_{dt}$ | $K_{d2}$ | Κ,   | $K_{sb}$ | $H_{\nu_3}$ | $H_{max}$ | $H_D$ | Incident   |
|-----------|----------|-------|----------|----------|------|----------|-------------|-----------|-------|------------|
| Wave      |          | Depth |          |          |      |          | (m)         | (m)       | (m)   | wave angle |
| Direction |          | (m)   |          |          |      |          |             |           |       | (deg)      |
|           | MS1      | 14.6  | 0.83     | -        | 0.93 | 0.96     | 7.2         | 11.2      | 11.4  | 20.0       |
|           | MS2      | 14.9  | 0.62     | -        | 0.93 | 1.04     | 5.8         | 9.7       | 9.7   | 15.5       |
| i         | MS3      | 8.9   | 0.83     | 0.13     | 0.93 | 1.10     | 1.1         | 2.0       | 2.0   | N15.0E     |
| NE        | ISPI     | 14.6  | 0.71     | -        | 0.93 | 1.00     | 6.4         | 10.6      | 10.6  | 20.0       |
|           | ISP2     | 14.6  | 0.36     | -        | 0.93 | 1.03     | 3.3         | 5.9       | 5.9   | -12.5      |
|           | ISP3     | 3.3   | 0.71     | 0.16     | 0.93 | 1.09     | 1.2         | 2.2       | 2.7   | N21.5E     |
|           | ISP4     | 3.3   | 0.71     | 0.09     | 0.93 | 1.83     | 1.1         | 1.9       | 1.9   | N177S      |
|           | MS1      | 14.6  | 0.67     | -        | 0.89 | 1.03     | 6.0         | 9.9       | 9.9   | 30.0       |
|           | MS2      | 14.9  | 0.41     | -        | 0.89 | 1.03     | 3.6         | 6.5       | 6.5   | 15.5       |
|           | MS3      | 8.9   | 0.67     | 0.11     | 0.89 | 1.14     | 0.8         | 1.0       | 1.4   | N15.0E     |
| ENE       | ISP1     | 14.6  | 0.57     | -        | 0.89 | 1.06     | 5.2         | 8.8       | 8.8   | 32.5       |
|           | ISP2     | 14.6  | 0.20     | -        | 0.89 | 1.00     | 1.7         | 3.1       | 3.1   | -12.5      |
|           | ISP3     | 3.3   | 0.57     | 0.13     | 0.89 | 1.71     | 1.2         | 2.1       | 2.1   | N21.5E     |
|           | ISP4     | 3.3   | 0.57     | 0.06     | 0.89 | 1.33     | 0.4         | 0.8       | 0.8   | N177S      |
|           | MSI      | 14.6  | 0.46     | -        | 0.82 | 1.03     | - 3.8       | 6.9       | 6.9   | 42.5       |
|           | MS2      | 14.9  | 0.33     | _        | 0.82 | 1.04     | 2.7         | 4.8       | 4.8   | 15.5       |
|           | MS3      | 8.9   | 0.46     | 0.05     | 0.82 | 1.00     | 0.2         | 0.4       | 0.4   | N15.0E     |
| Е         | ISP1     | 14.6  | 0.50     | -        | 0.82 | 1.05     | 4.2         | 7.5       | 7.5   | 32.5       |
|           | ISP2     | 14.6  | 0.07     | -        | 0.82 | 1.00     | 0.6         | 1.1       | 1.1   | -12.5      |
|           | ISP3     | 3.3   | 0.50     | 0.07     | 0.82 | 1.33     | 0.4         | 0.8       | 0.8   | N21.5E     |
|           | ISP4     | 3.3   | 0.50     | 0.05     | 0.82 | 1.50     | 0.3         | 0.5       | 0.5   | N177S      |