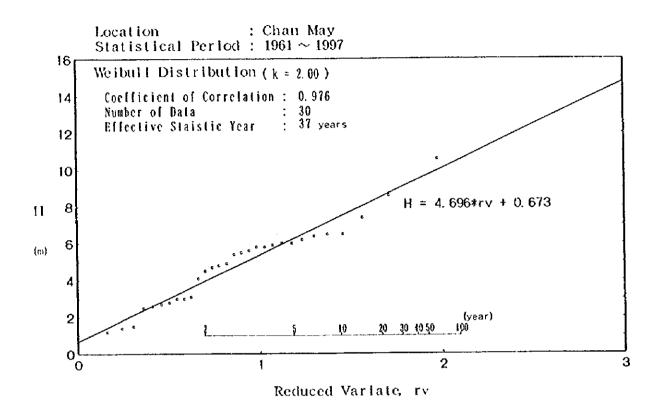

\*[Month/day and Local time] when the waves in significant wave occured.

| Return<br>Period<br>(year) | Non-exceeding<br>Probabilty | Reduced<br>Variate,<br>rv | Wave Height<br>(m) | Wave Period<br>(sec) |
|----------------------------|-----------------------------|---------------------------|--------------------|----------------------|
| 100                        | 0. 988                      | 2. 097                    | 10. 5              | 14. 5                |
| 50                         | 0. 975                      | 1. 924                    | 9. 7               | 13. 9                |
| 40                         | 0. 969                      | 1. 865                    | 9. 4               | 13, 7                |
| 30                         | 0. 959                      | 1. 786                    | 9. 1               | 13. 4                |
| 20                         | 0. 938                      | 1. 669                    | 8. 5               | 13. 0                |
| 10                         | 0. 877                      | 1. 447                    | 7. 5               | 12. 2                |
| 5                          | 0. 753                      | 1, 183                    | 6. 2               | 11. 1                |
| 2                          | 0. 383                      | 0. 695                    | 3. 9               | 8. 9                 |

Figure A 4.3.12 Statistical Analysis of Deepwater Waves Generated by Typhoons (Chan May)

Figure A 4.3.13 Location of Wave Propagation Calculation (Chan May)

Table A 4.3.7 Waves by Typhoons with a Return Period of 50 Years (Chan May)