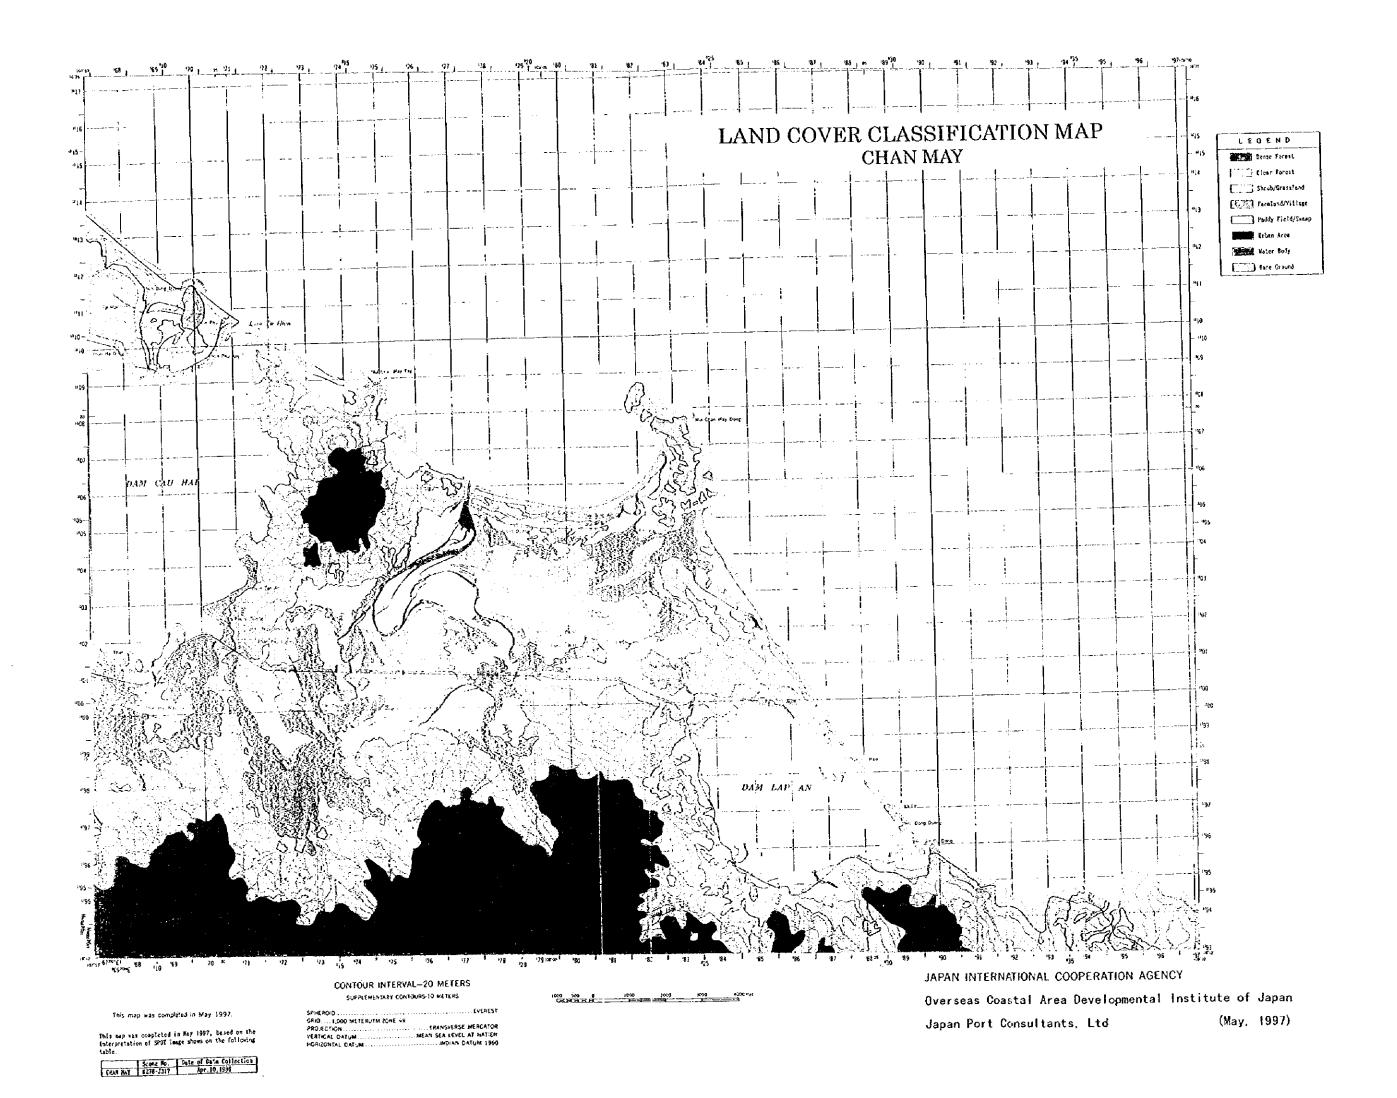

Data source: Hydro-meteorological Data Center

Figure A 4.7.1 Percentage Distribution of Silt/Clay of Bottom Sediment in Chan May Source: JICA Study Team

A-34

Figure A 4.7.2 Change of Shoreline Width at Chan May Bay