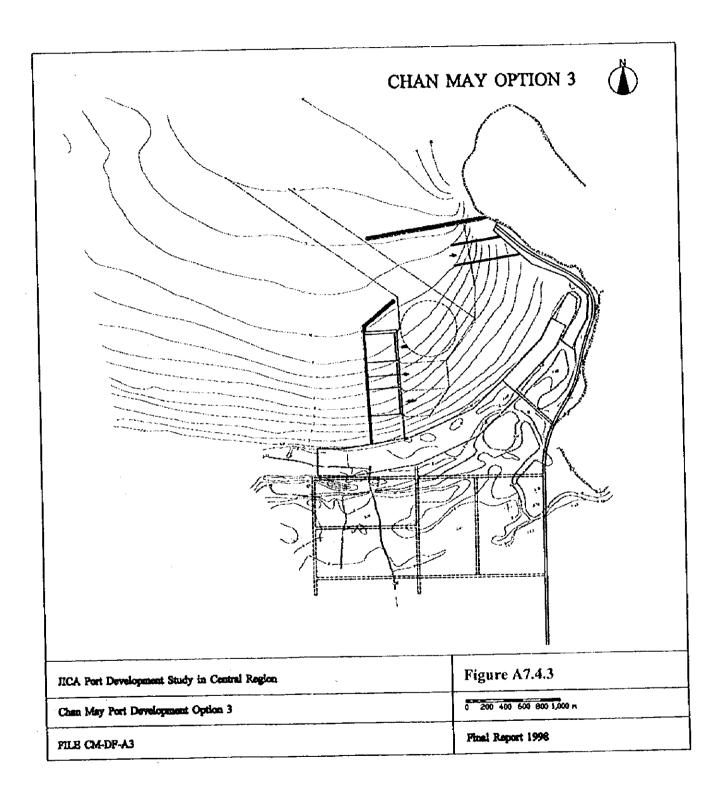

7.5   |
|                   | 100,000     | 259     | 38.7    | 21.2    | 15.8      | Gas tanker        | 10,000  | 145     | 22.7    | 13.1      | 9.0   |
|                   | 150,000     | 290     | 45.0    | 23.7    | 17.5      | Sa                | 15,000  | 165     | 25.5    | 15.2      | 10.2  |
| ž (               | D.W         |         |         |         |           |                   | 20,000  | 181     | 27.7    | 16.9      | 11.0  |
| Container<br>ship | 20,000      | 201     | 27.1    | 15.6    | 10.6      |                   | 30,000  | 206     | 31.2    | 19.6      | 12.0  |
| ပိ                | 30,000      | 237     | 30.7    | 18.4    | 11.6      | ]                 | 50,000  | 242     | 36.1    | 23.6      | 13.5  |

G.T: gross Tonnage

D.W: Dead Weight Tonnage









TABLE A7.5.1 Direction-wise Offshore Wave Heights Occurrence (1)

Quang Tri Offshore (N17.5° E107.5°)

| *** 1  |        |             |         |        |              | Quang 1                               |                                       | <del></del>  |               |             |
|--------|--------|-------------|---------|--------|--------------|---------------------------------------|---------------------------------------|--------------|---------------|-------------|
|        | 0.00-  |             |         |        |              |                                       |                                       |              | _             | <del></del> |
| Height | 0.49 m | 0.99 m      | 1.49 m  | 1.99 m | 2.49 m       | 2.99 m                                | 3.99 m