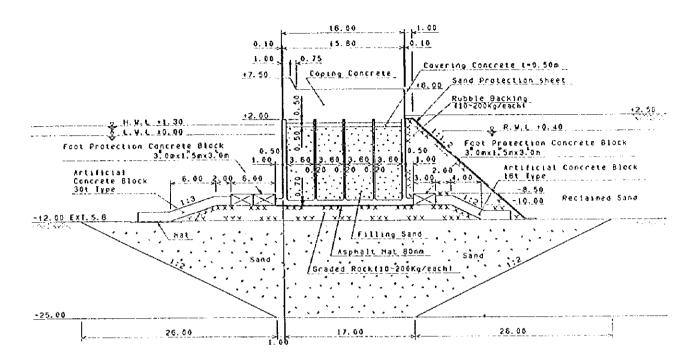

Figure A 4.3.12 Statistical Analysis of Deepwater Waves Generated by Typhoons (Chan May)

Figure A 4.3.13 Location of Wave Propagation Calculation (Chan May)

Table A 4.3.7 Waves by Typhoons with a Return Period of 50 Years (Chan May)

Offshore deepwater wave:  $H_0 = 9.7 \text{ m}$  with  $T_0 = 13.9 \text{ sec.}$ 

| Offshore  | Location | Water | $K_{dt}$ | $K_{d2}$ | Κ,   | $K_{sb}$ | $H_{\nu_3}$ | $H_{max}$ | $H_D$ | Incident   |
|-----------|----------|-------|----------|----------|------|----------|-------------|-----------|-------|------------|
| Wave      |          | Depth |          |          |      |          | (m)         | (m)       | (m)   | wave angle |
| Direction |          | (m)   |          |          |      |          |             |           |       | (deg)      |
|           | MS1      | 14.6  | 0.83     | -        | 0.93 | 0.96     | 7.2         | 11.2      | 11.4  | 20.0       |
|           | MS2      | 14.9  | 0.62     | -        | 0.93 | 1.04     | 5.8         | 9.7       | 9.7   | 15.5       |
| i         | MS3      | 8.9   | 0.83     | 0.13     | 0.93 | 1.10     | 1.1         | 2.0       | 2.0   | N15.0E     |
| NE        | ISPI     | 14.6  | 0.71     | -        | 0.93 | 1.00     | 6.4         | 10.6      | 10.6  | 20.0       |
|           | ISP2     | 14.6  | 0.36     | -        | 0.93 | 1.03     | 3.3         | 5.9       | 5.9   | -12.5      |
|           | ISP3     | 3.3   | 0.71     | 0.16     | 0.93 | 1.09     | 1.2         | 2.2       | 2.7   | N21.5E     |
|           | ISP4     | 3.3   | 0.71     | 0.09     | 0.93 | 1.83     | 1.1         | 1.9       | 1.9   | N177S      |
|           | MS1      | 14.6  | 0.67     | -        | 0.89 | 1.03     | 6.0         | 9.9       | 9.9   | 30.0       |
|           | MS2      | 14.9  | 0.41     | -        | 0.89 | 1.03     | 3.6         | 6.5       | 6.5   | 15.5       |
|           | MS3      | 8.9   | 0.67     | 0.11     | 0.89 | 1.14     | 0.8         | 1.0       | 1.4   | N15.0E     |
| ENE       | ISP1     | 14.6  | 0.57     | -        | 0.89 | 1.06     | 5.2         | 8.8       | 8.8   | 32.5       |
|           | ISP2     | 14.6  | 0.20     | -        | 0.89 | 1.00     | 1.7         | 3.1       | 3.1   | -12.5      |
|           | ISP3     | 3.3   | 0.57     | 0.13     | 0.89 | 1.71     | 1.2         | 2.1       | 2.1   | N21.5E     |
|           | ISP4     | 3.3   | 0.57     | 0.06     | 0.89 | 1.33     | 0.4         | 0.8       | 0.8   | N177S      |
|           | MSI      | 14.6  | 0.46     | -        | 0.82 | 1.03     | - 3.8       | 6.9       | 6.9   | 42.5       |
|           | MS2      | 14.9  | 0.33     | _        | 0.82 | 1.04     | 2.7         | 4.8       | 4.8   | 15.5       |
|           | MS3      | 8.9   | 0.46     | 0.05     | 0.82 | 1.00     | 0.2         | 0.4       | 0.4   | N15.0E     |
| Е         | ISP1     | 14.6  | 0.50     | -        | 0.82 | 1.05     | 4.2         | 7.5       | 7.5   | 32.5       |
|           | ISP2     | 14.6  | 0.07     | -        | 0.82 | 1.00     | 0.6         | 1.1       | 1.1   | -12.5      |
|           | ISP3     | 3.3   | 0.50     | 0.07     | 0.82 | 1.33     | 0.4         | 0.8       | 0.8   | N21.5E     |
|           | ISP4     | 3.3   | 0.50     | 0.05     | 0.82 | 1.50     | 0.3         | 0.5       | 0.5   | N177S      |