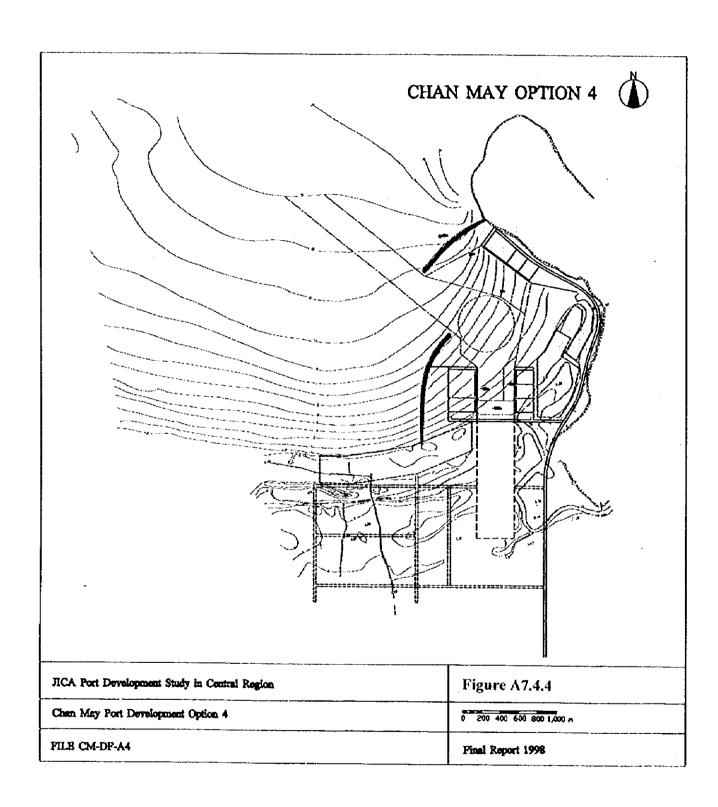

.5   |
|                   | 100,000     | 259     | 38.7    | 21.2    | 15.8      | Gas tanker        | 10,000  | 145     | 22.7    | 13.1      | 9.0   |
|                   | 150,000     | 290     | 45.0    | 23.7    | 17.5      | Sa                | 15,000  | 165     | 25.5    | 15.2      | 10.2  |
| ž (               | D.W         |         |         |         |           |                   | 20,000  | 181     | 27.7    | 16.9      | 11.0  |
| Container<br>ship | 20,000      | 201     | 27.1    | 15.6    | 10.6      |                   | 30,000  | 206     | 31.2    | 19.6      | 12.0  |
| ပိ                | 30,000      | 237     | 30.7    | 18.4    | 11.6      | ]                 | 50,000  | 242     | 36.1    | 23.6      | 13.5  |

G.T: gross Tonnage

D.W: Dead Weight Tonnage









TABLE A7.5.1 Direction-wise Offshore Wave Heights Occurrence (1)

Quang Tri Offshore (N17.5° E107.5°)

| *** 1  |        |             |         |        |              | Quang 1                               |                                       | <del></del>  |               |             |
|--------|--------|-------------|---------|--------|--------------|---------------------------------------|---------------------------------------|--------------|---------------|-------------|
|        | 0.00-  |             |         |        |              |                                       |                                       |              | _             | <del></del> |
| Height | 0.49 m | 0.99 m      | 1.49 m  | 1.99 m | 2.49 m       | 2.99 m                                | 3.99 m