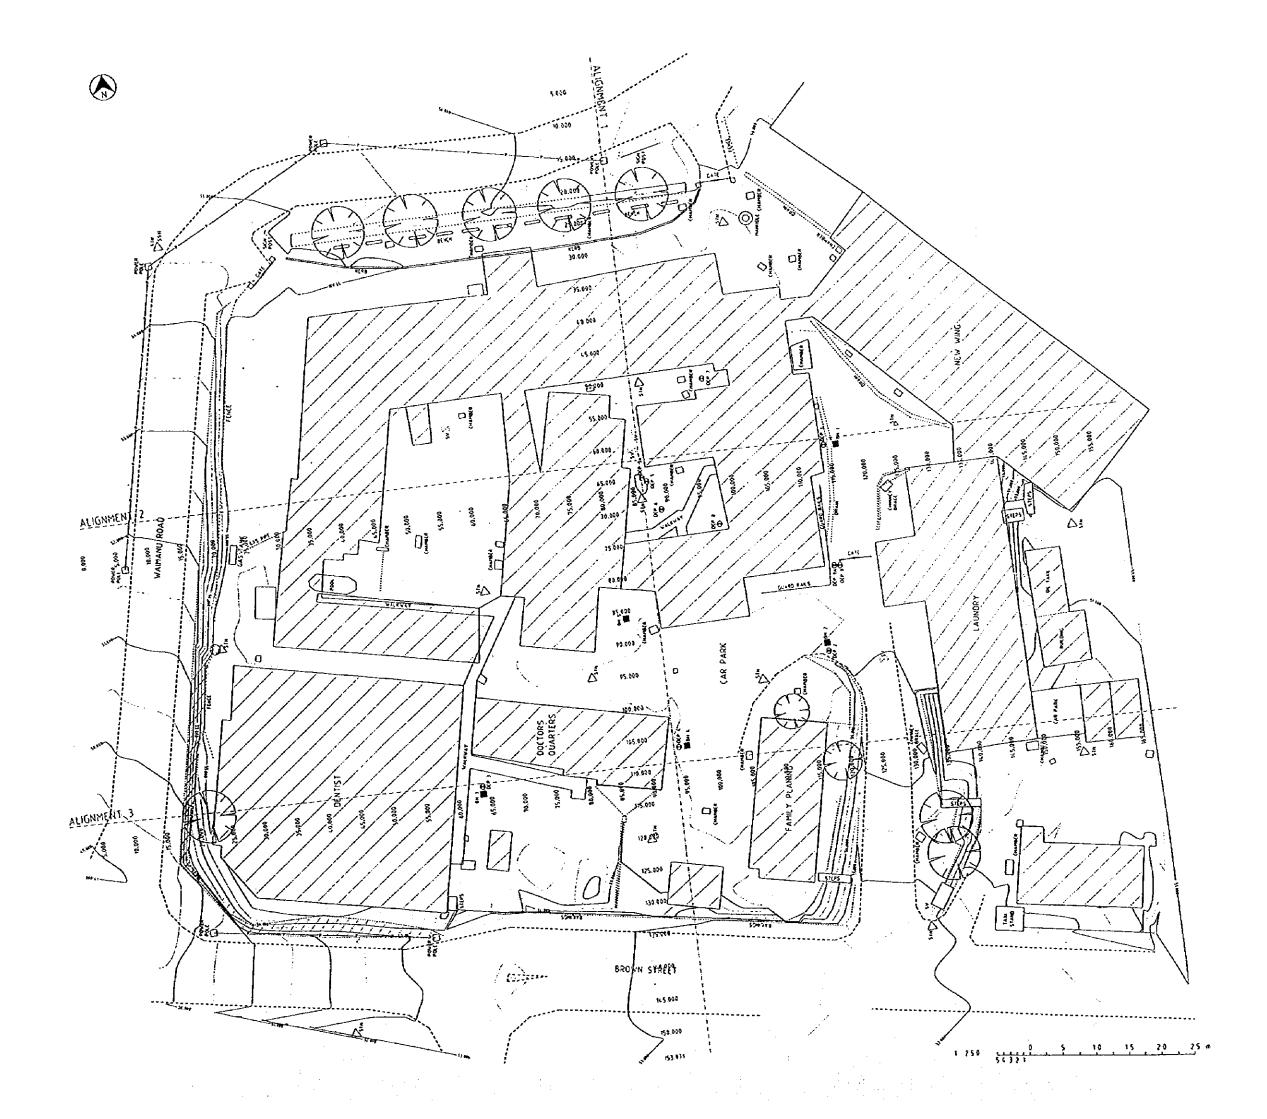

|             |                                              |            | SCALE                      |
|         |                                                                                                                                 | U(<br>0./       |          | מוטאט<br>ספאט<br>מפאט   |                           |              |             | .:                                           |            |                            |
|         |                                                                                                                                 | U/              | ٠ .      | טרנא                    | DAK                       | 166          |             |                                              |            |                            |