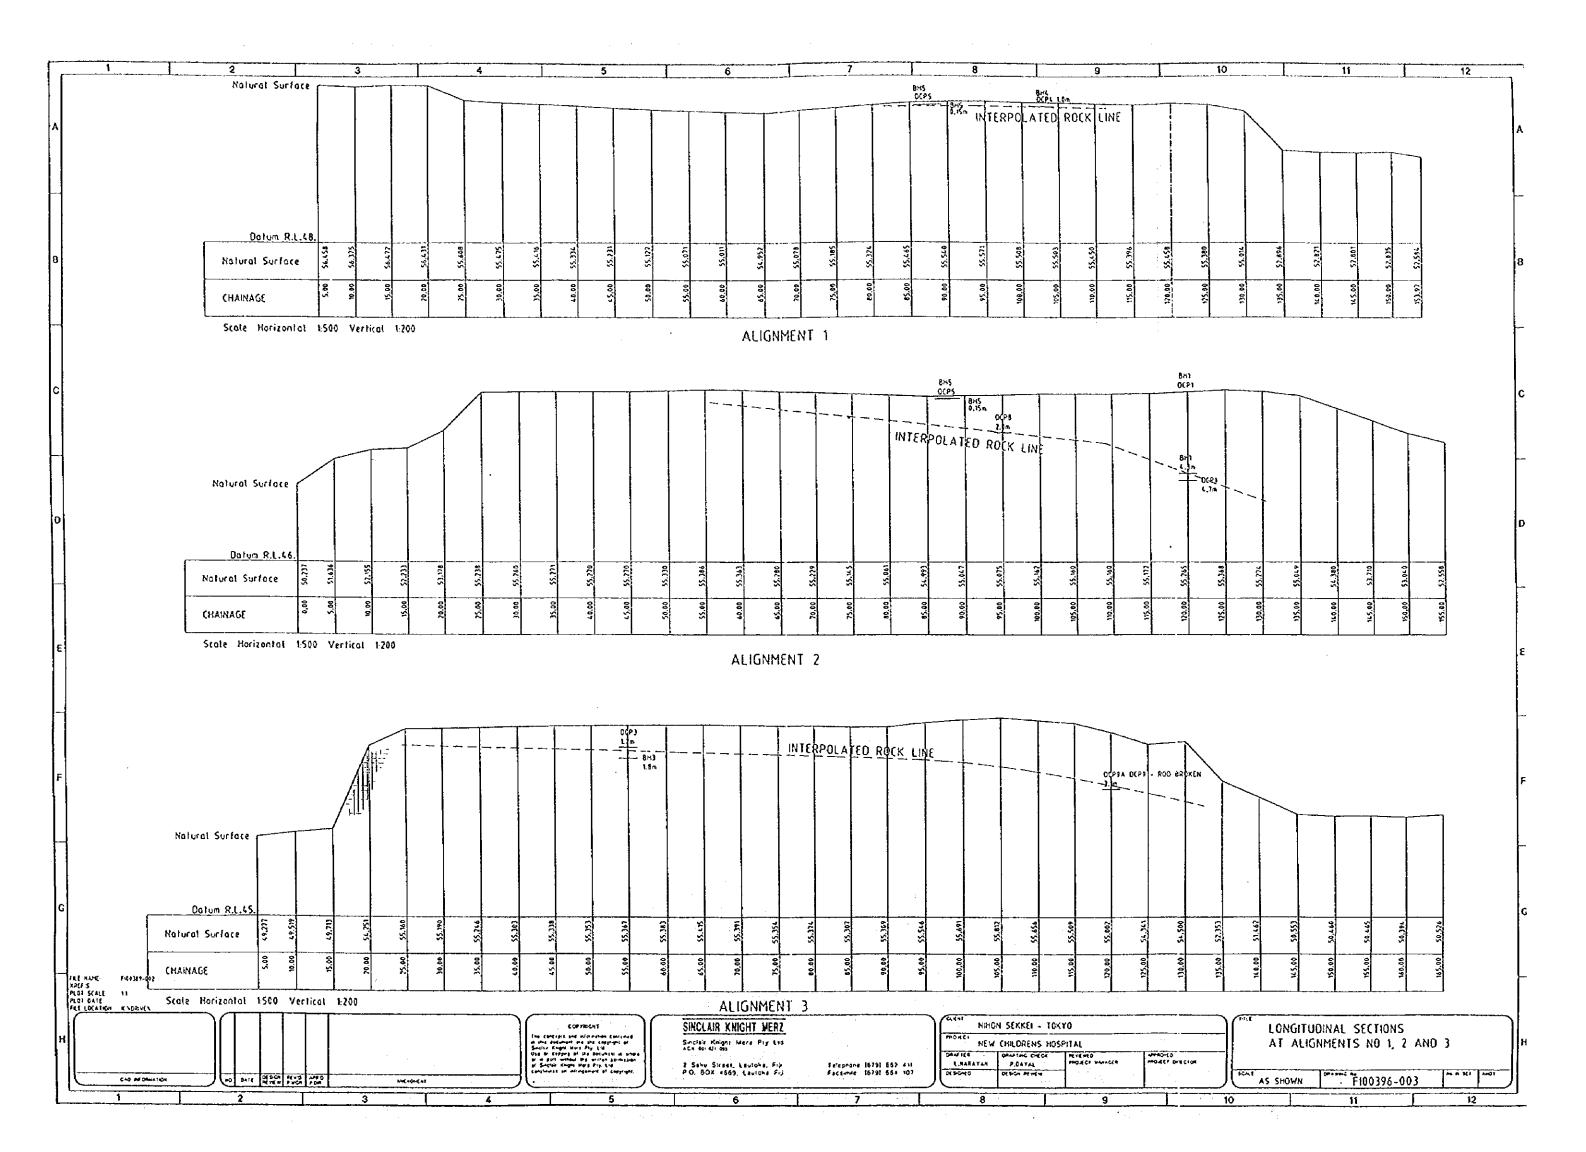

|             |                                              |            | SCALE                      |
|         |                                                                                                                                 | U(<br>0./       |          | מוטאט<br>ספאט<br>מפאט   |                           |              |             | .:                                           |            |                            |
|         |                                                                                                                                 | U/              | ٠ .      | טרנא                    | DAK                       | 166          |             |                                              |            |                            |