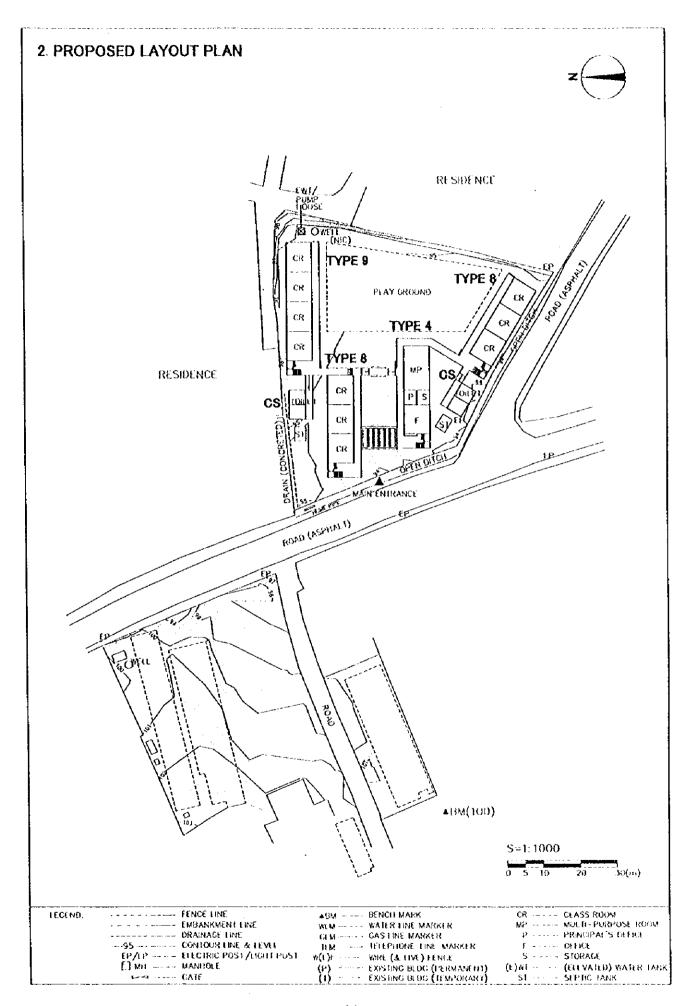

| - Schools in Kegalle District / Principal | s' Name                      |
|-------------------------------------------|------------------------------|
| Ms. W.P.M. Perera                         | G1: Madduma Bandara K. V.    |
| Mr. G.K. Somapala                         | G5: Welipillawa K. V.        |
| Mr. H.K.U.B. Silva                        | G7: Hekittaha Christ King V. |
| Mr. P. Piyaratne                          | G9: Wegowwa K. V.            |
| Ms. K.M.S. Perera                         | G11: Daluwakotuwa St. Anne's |