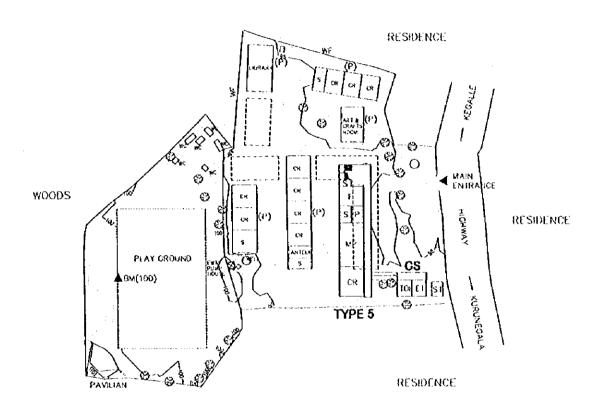

| 0 5 10 20 30(m)                                                                                                                      |
| LEGENO. | FENCE LINE FENCE LINE FENDANKMENT UNE FORMAGE LINE FORMAGE | ABM BENCH MARK WAYM WATER LINE MARKER CEM GAS LINE MARKER [IM HELPHONE LINE MARKER W(L) WITH (& LIVE) HINCE (P) SISHING BLOG (PERMANEN) (1) WATER BOOK (REMORATOR) | CR - CLASS ROOM MP - MOLTI - PURPOSE ROOM P - PRINCIPAL'S OFFICE F - G110E S - STORAGE (E)W1 - (ELE VALEO) WATER TANK ST - SEPHOLANK |





| SITE NO. | K-10    | BAMUNUGAMA MALIYADEWA K.V. |  |
|----------|---------|----------------------------|--|
| DISTRICT | KEGALLE | PROVINCE SABARAGAMUWA      |  |













| LECEND: | · FENCE LINE                   | ABM BENCII MARK