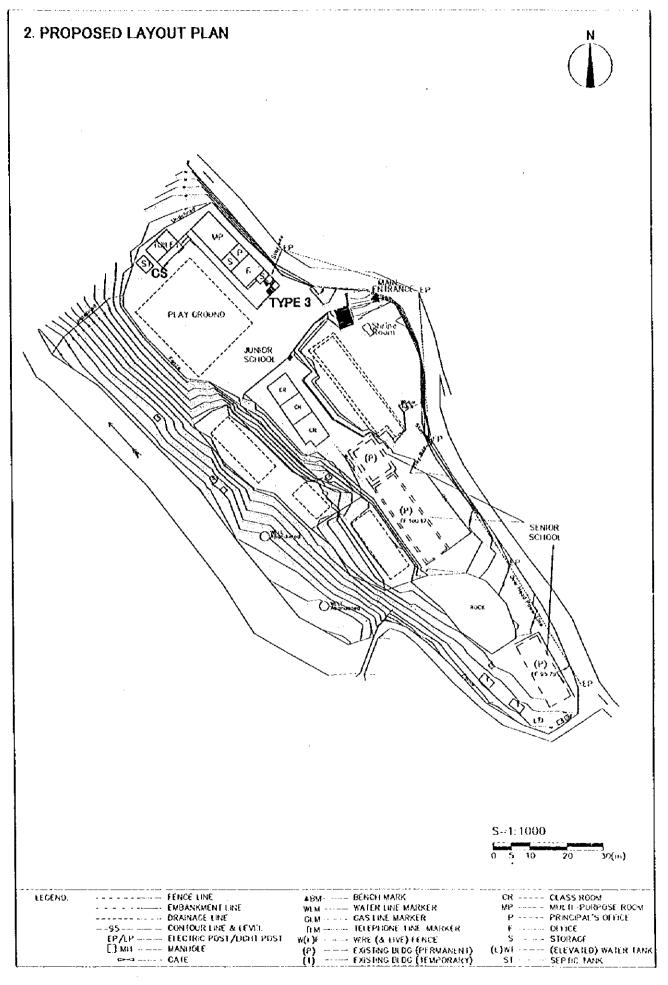

#### 1) Promotion of Educational Reforms

Each Project School site was surveyed and information and data of the school, such as the number of teachers and students, and the number of usable classrooms, were collected. Based on these data and the future planning figures for the year 2001 prepared by the MOEHE, the number of students at each Project school in the year of 2003, in which time the number of students was considered to be the smallest, was forecasted. Then, the number of lacking classrooms in that year was calculated. As a result, the number of classrooms to be included in the Project was set as being 200 that would be the number of the lacking classrooms of the Project schools. As a part of the Educational Reform, the MOEHE revised the standard classroom floor area per student from 10 sf (approximately 0.9 m²) to 15 sf (approximately 1.4 m²). Thus, it is expected that the construction of 200 classrooms needed for the School Rationalization Programme for Project schools by adopting the new school construction standards of the MOEHE will contribute to the promotion of the Educational Reform of the country.

#### 2) Improving the Educational Surroundings

As the results of the site surveys of 25 Project schools, it was found that the 81% (92 school buildings) of the total of 113 classroom buildings either had no classrooms partition walls or only 1.2 m high movable partitions and more than one lesson was simultaneously conducted in those classrooms.

Noise in classrooms interferes with the lessons. Further, the classroom buildings are provided with no sash windows and lessons are often suspended because of rainwater entering the classrooms. The constructing of school buildings having partition walls, aluminum sash windows and wooden doors under the Project will greatly contribute to improve the educational surroundings.

#### 3) Improving School Management

As a result of the site surveys of 25 Project schools, only 36% of the Project schools were found to have teacher rooms. The average floor area of a teacher room is approximately 20 m² and can accommodate at most four teachers for resting. In view of this situation, the Project will provide two types of teacher rooms (one for 12 teachers and one for 16 teachers) having desks and chairs (each to be shared by three teachers at most), principal rooms, and storage rooms next to the principal rooms to store teaching equipment and materials in order to improve the school management work of each Project school.

## 4) Improving Sanitary Conditions

As a result of the site surveys of 25 Project schools, it was learned that the schools had the toilets whose urinals were surrounded only by low partitions and toilet bowls that were enclosed by about 1 m by 1 m walls and had no water supply. No consideration was given to maintain appropriate distances from wells. There is a possibility of contaminating the wells and their sanitary condition is very poor. In this situation, toilet buildings having water supply systems will be built more than 30 m apart from existing wells for each Project school by adopting the standards of the MOEHE. Thus, the Project will contribute to improve the sanitary condition of each Project school.