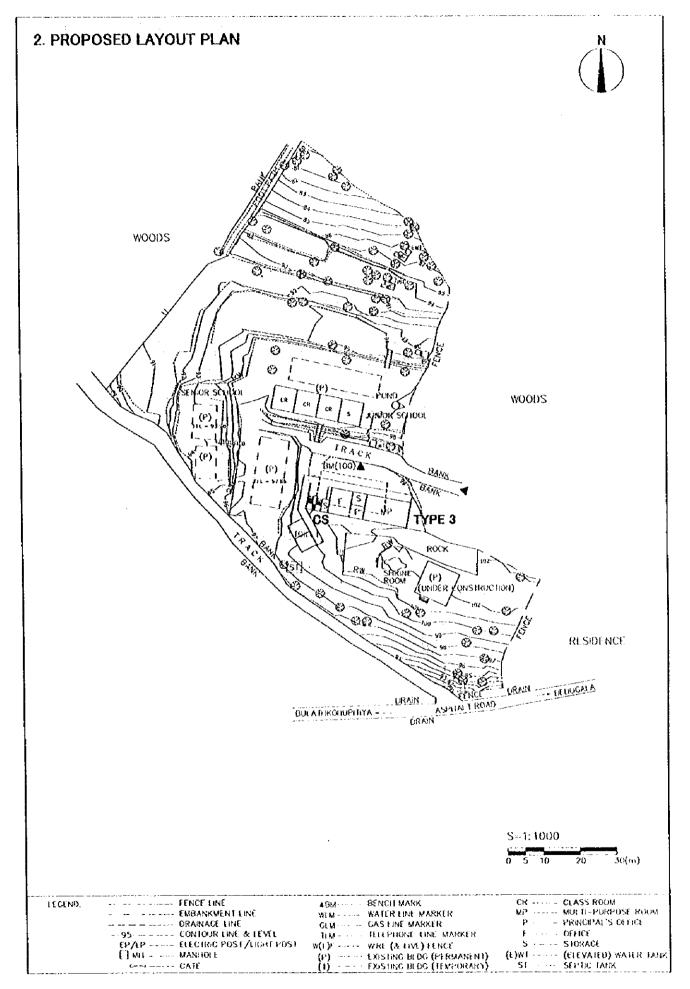

|



| SITE NO. | K-31    | NAME OF SCHOOL  AMITHIRIGALA K.V. |          |              |
|----------|---------|-----------------------------------|----------|--------------|
| DISTRICT | KEGALLE |                                   | PROVINCE | SABARAGAMUWA |



#### WOODS







#### WOODS





| LECENO. | FENCE LINE                         | ARM BENCII MARK               | CR CLASS ROOM               |
|---------|------------------------------------|-------------------------------|-----------------------------|
|         | · EMBANXWENTLINE                   | WEM WATER LINE MARKER         | MP MULTI - PURPOSE KOOM     |
|         | DRAINAGE LINE                      | CLM GAS LINE MARKER           | P - PRINCIPAL'S OFFICE      |
|         | 95 CONTOUR EINE & LEVEL            | TEM TELEPHONE