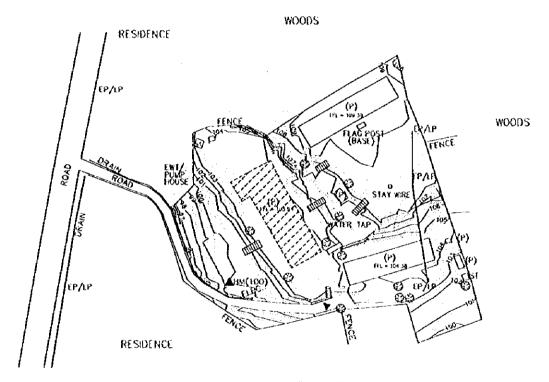

|
|         | 95 CONTOUR LINE & LEVEL           | TIM TELEPHONE TIME MARKER                                    | F - OFFICE                  |
|         | EP/IP == ELECTRIC POST/LICHT PUST | W(L)F WARE (& LIVE) FENCE                                    | S · · · · · STORAGE         |
|         | [] MH MANHOLE                     | (P) EXISTING BIDG (PERMANENT)                                | (E)WI (ELEVATED) WATER TANK |
| •       | Land CARE                         | (P) EXISTING BIDG (PERMANENT)  (T) EXISTING BIDG (TEMPORARY) | ST SEPTIC TARK              |





| SITE NO. | K26     | NAME OF SCHOOL DEHIOW | ITA BUDE | DHIST P.V.   |
|----------|---------|-----------------------|----------|--------------|
| DISTRICT | KEGALLE |                       | PROVINCE | SABARAGAMUWA |





RESIDENCE









| LE GEND. | FENCE LINE | ADM - GENCH MARK WIM - WATER LINE MARKER GLM - GAS LINE MARKER IIM - TELEPHONE LINE MARKER W(1)f - WERE (& LIVE) ) FENCE (F) - EXISTING BLOG (PLRMANENT) | CR CEASS ROOM  MP MULTI- PURPOSE ROOM  P PRINCIPAL'S OFFICE  F OFFICE  S STORAGE  (L)MT (REEVALED) WATER FANK |
|----------|------------|----------------------------------------------------------------------------------------------------------------------------------------------------------|---------------------------------------------------------------------------------------------------------------|
|          | CAIE       | (1) EXISTING BLOG (TEMPURANT)                                                                                                                            | ST SEPTIC TA