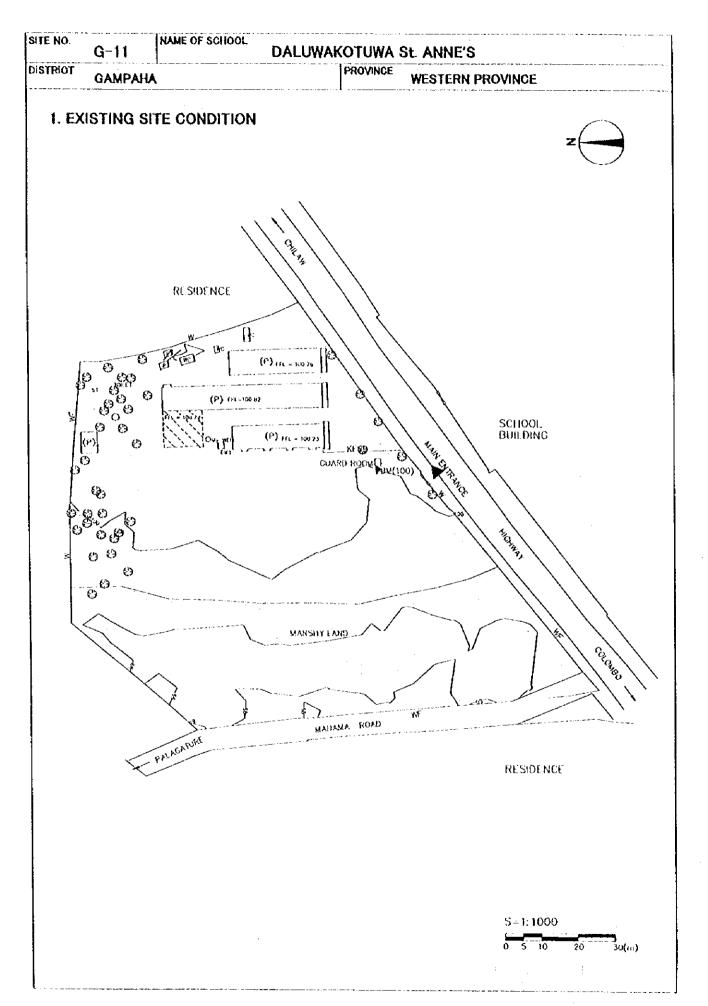

| - Schools in Kegalle District / Principal | s' Name                      |
|-------------------------------------------|------------------------------|
| Ms. W.P.M. Perera                         | G1: Madduma Bandara K. V.    |
| Mr. G.K. Somapala                         | G5: Welipillawa K. V.        |
| Mr. H.K.U.B. Silva                        | G7: Hekittaha Christ King V. |
| Mr. P. Piyaratne                          | G9: Wegowwa K. V.            |
| Ms. K.M.S. Perera                         | G11: Daluwakotuwa St. Anne's |