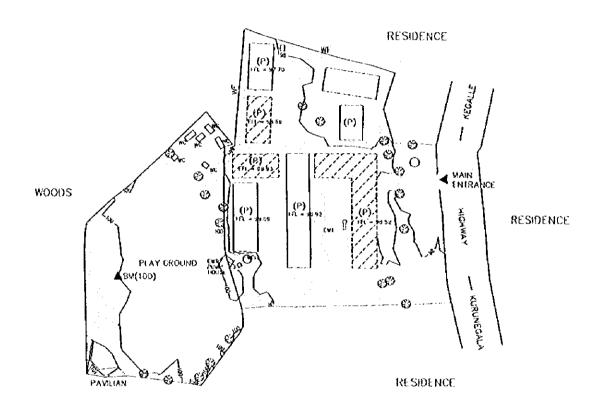

#### 2. Project Sites

The project sites are located in Kegalle and Ramapura districts of Sabaragamuwa Province.

A few sites in Gampaha district of Western Province would be chosen as a pilot project.

The sites for the Project will be selected from the list described in Annex 1 in accordance with the criteria for the site selection described in Annex 2.

|          |             | GAMPAHA DISTRICT         |
|----------|-------------|--------------------------|
| ZONE     | DIV SCR.    | SCHOOL NAME              |
| GAMPAHA  | Gampaha     | Maddumandara K.V.        |
| KELANIYA | Mahara      | Welipillawa K.V.         |
|          | Wattala     | Hekittaha Christ King V. |
| MINU-    | Minuwangoda | Wegowwa K.V.             |
| WANGODA  |             |                          |
| NEGOMBO  | Ngombo      | Daluwakotuwa St.Anne's   |