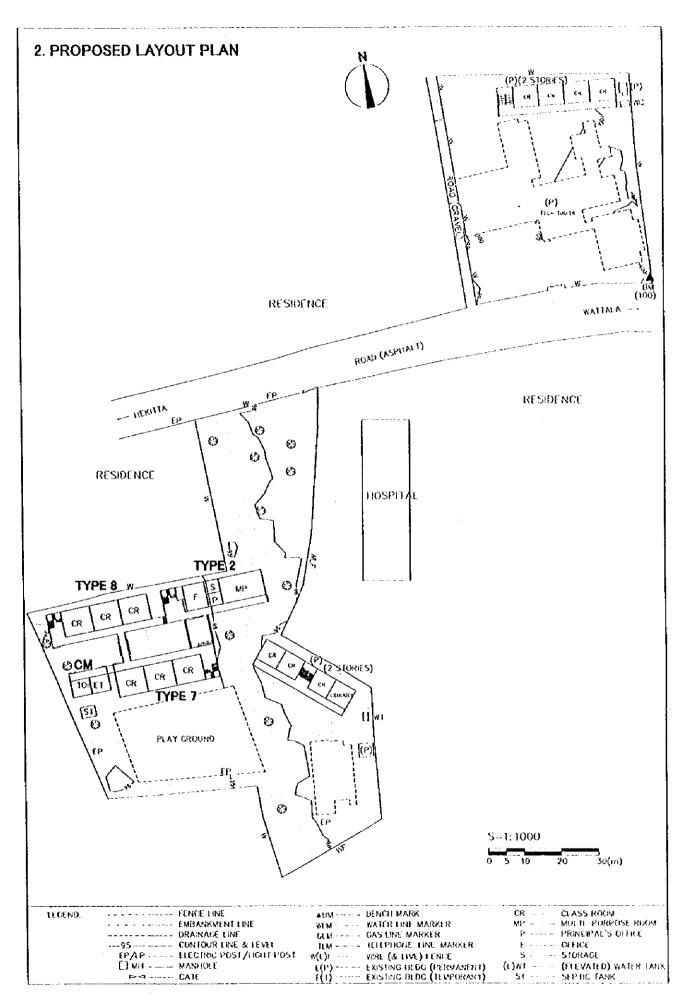

|          | 11 | 101      | 34.3  | 36.8         |      | 14            | 13   | 56.9           | 28.3  |           |

NOTE: Data of 1998 were collected by 1840 Survey Feb. 1998, and Data of 2001 as SNS

10. Existing Site Conditions & Layout Plans





• •



# 2. PROPOSED LAYOUT PLAN KADAWAIA ··· × 4-GAVILMULLA ----1P---6 6 JRINE RESIDENCE CEMETERY. , CWC PLAY GROUND TYPE 3 (e3 63 RESIDENCE S=1:1000 30(m) FENCE LINE FENCE LINE FENCE LINE LECEND. BENCH MARK CLASS ROOM ∡BM - -MEATE-PURFIESE ROOM PISISCIPAL'S DEFICE WEST WATER TIME MARKER M₽ P WIN GALLY HE WARKER P OLY - CAS TIME MARKER P HM - REPUDIE HHE MARKER F W(E)F - WIRE (& LIVE) FENCE S E(F) - EXISTENCE BLOC (FERMANENT) (F)WE EXISTENCE BLOC (TEMPORARY) SE OFFICE STORACE (E)WE - - (ELEVARO) WATER TANK - SEP BC TANK









| 1. EXISTING SITE CONDITION  PLAY CROUND  PLA | SITE NO. | K-1       | HETTIMULLA NEW K.V.