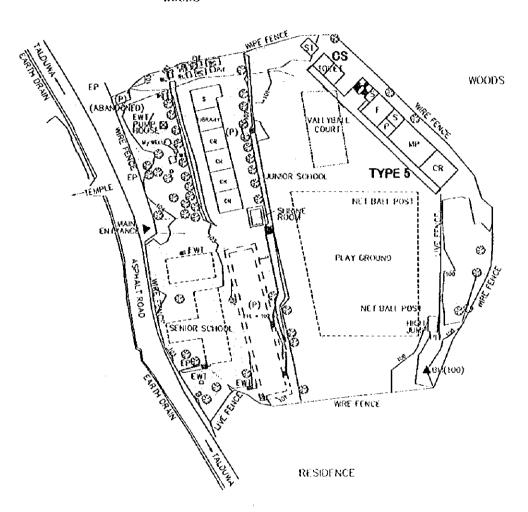

|



| SITE NO. | K-31    | NAME OF SCHOOL  AMITHIRIGALA K.V. |          |              |
|----------|---------|-----------------------------------|----------|--------------|
| DISTRICT | KEGALLE |                                   | PROVINCE | SABARAGAMUWA |



#### WOODS







#### WOODS





| LECENO. | FENCE LINE                         | ARM BENCII MARK               | CR CLASS ROOM               |
|---------|------------------------------------|-------------------------------|-----------------------------|
|         | · EMBANXWENTLINE                   | WEM WATER LINE MARKER         | MP MULTI - PURPOSE KOOM     |
|         | DRAINAGE LINE                      | CLM GAS LINE MARKER           | P - PRINCIPAL'S OFFICE      |
|         | 95 CONTOUR EINE & LEVEL            | TEM TELEPHONE LINE MARKER     | F OFFICE                    |
|         | EP/LP ==== ELECTRIC POST/UGHT POST | W(L)F WIRE (& LIVE) FENCE     | S STORACE                   |
|         | MIT MANHOLE                        | (P) EXISTING BLDG (PERMANENT) | (E)WE (ELEVATED) WATER TANK |
|         | FAMILY