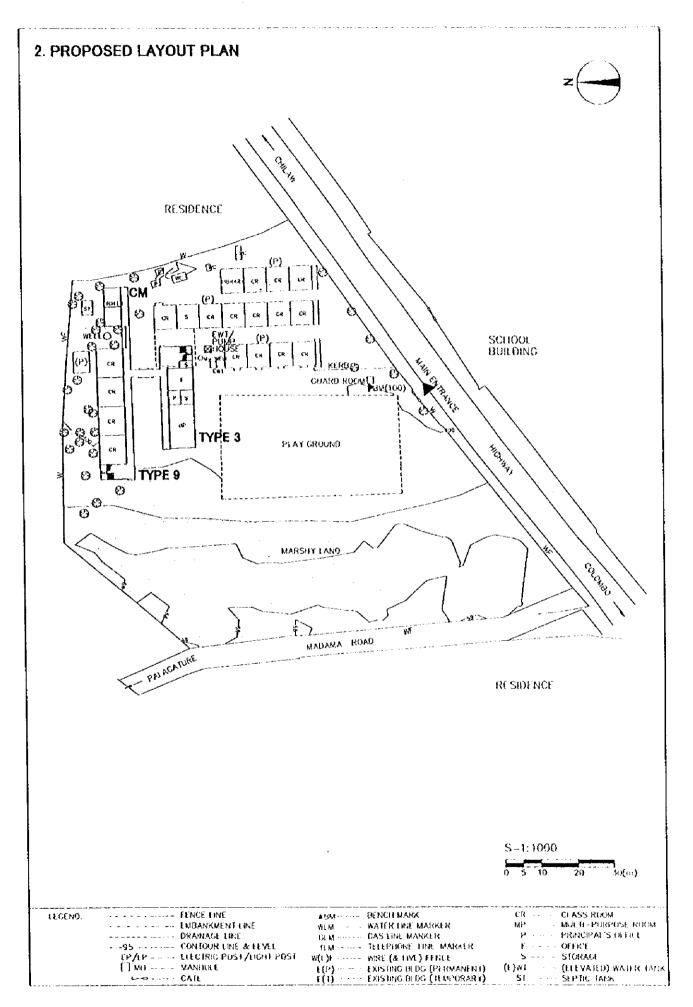

| - Schools in Kegalle District / Principal | s' Name                      |
|-------------------------------------------|------------------------------|
| Ms. W.P.M. Perera                         | G1: Madduma Bandara K. V.    |
| Mr. G.K. Somapala                         | G5: Welipillawa K. V.        |
| Mr. H.K.U.B. Silva                        | G7: Hekittaha Christ King V. |
| Mr. P. Piyaratne                          | G9: Wegowwa K. V.            |
| Ms. K.M.S. Perera                         | G11: Daluwakotuwa St. Anne's |