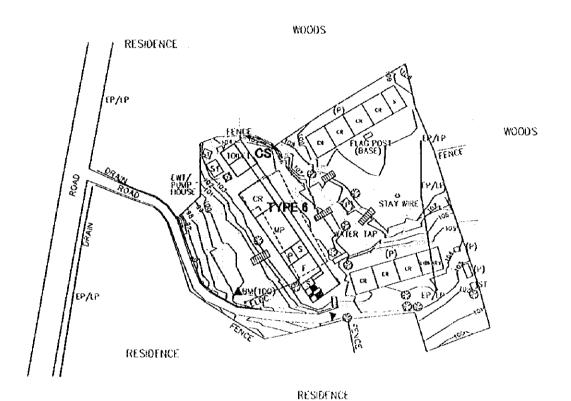

| 95 CONTOUR LINE & LEVEL           | TIM TELEPHONE TIME MARKER                                    | F - OFFICE                  |
|         | EP/IP == ELECTRIC POST/LICHT PUST | W(L)F WARE (& LIVE) FENCE                                    | S · · · · · STORAGE         |
|         | [] MH MANHOLE                     | (P) EXISTING BIDG (PERMANENT)                                | (E)WI (ELEVATED) WATER TANK |
| •       | Land CARE                         | (P) EXISTING BIDG (PERMANENT)  (T) EXISTING BIDG (TEMPORARY) | ST SEPTIC TARK              |





| SITE NO. | K26     | NAME OF SCHOOL DEHIOW | ITA BUDE | DHIST P.V.   |
|----------|---------|-----------------------|----------|--------------|
| DISTRICT | KEGALLE |                       | PROVINCE | SABARAGAMUWA |





RESIDENCE









| LE GEND. | FENCE LINE | ADM - GENCH MARK WIM - WATER LINE MARKER GLM - GAS LINE MARKER IIM - TELEPHONE LINE MARKER W(1)f - WERE (& LIVE) ) FENCE (F) - EXISTING BLOG (PLRMANENT) | CR CEASS ROOM  MP MULTI- PURPOSE ROOM  P PRINCIPAL'S OFFICE  F OFFICE  S STORAGE  (L)MT (REEVALED) WATER FANK |
|----------|------------|----------------------------------------------------------------------------------------------------------------------------------------------------------|---------------------------------------------------------------------------------------------------------------|
|          | CAIE       | (1) EXISTING BLOG (TEMPURANT)                                                                                                                            | ST SEPTIC TANK