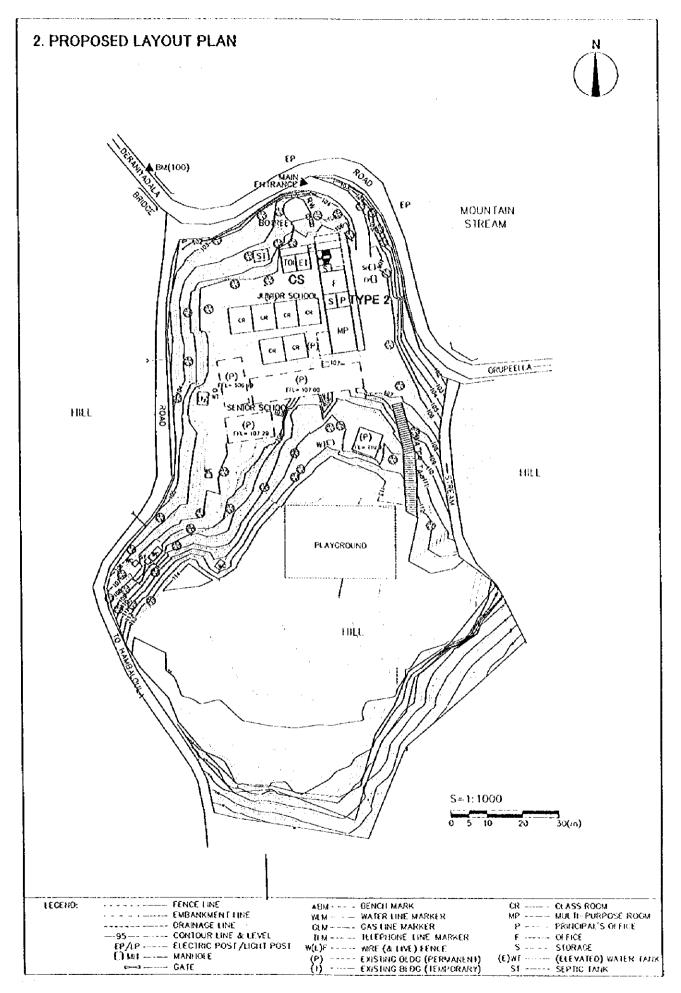

#### 2. Project Sites

The project sites are located in Kegalle and Ramapura districts of Sabaragamuwa Province.

A few sites in Gampaha district of Western Province would be chosen as a pilot project.

The sites for the Project will be selected from the list described in Annex 1 in accordance with the criteria for the site selection described in Annex 2.

# ANNEX-1 Project Sites for Selection

|              |                  | RATNAPURA DISTRICT           |  |  |  |
|--------------|------------------|------------------------------|--|--|--|
| ZONE         | DIV SCR.         | SCHOOL NAME                  |  |  |  |
| EMBILIPITIYA | Kolonna          | Godewala M.V.                |  |  |  |
|              |                  | Maduwanwela Sri Sarananda V. |  |  |  |
|              | Embilipitiya     | Halmillaketiya V.            |  |  |  |
| <del></del>  | Godakawela       | Rahula P. S.                 |  |  |  |
| BALANGODA    | Opana/Weligepola | Galpaya V.                   |  |  |  |
|              |                  | Hatangala V.                 |  |  |  |
|              |                  | Ranwala M. V.                |  |  |  |
|              | Imbulpe          | Aluthnuwara Shastralankara V |  |  |  |
|              | Balangoda        | Dhanahana M. V.              |  |  |  |
|              |                  | Mewdekanda Tamil V.          |  |  |  |
| NIWITHIGALA  | Niwithigala      | Pebotuwa S.P.                |  |  |  |
|              | Kalawana         | Wewdagala South V.           |  |  |  |
| RATNAPURA    | Pelmadulla       | Sri Gnanananda V.            |  |  |  |
|              |                  | Panawenna South V.           |  |  |  |
|              |                  | Narangoda V.                 |  |  |  |
|              | Elieliyagoda     | Erapola Sri mahinda M. V.    |  |  |  |
|              |                  | Nugadanda V.                 |  |  |  |
|              | Ratnapura        | Hidellana K. V.              |  |  |  |
|              |                  | Gairenagama K. V.            |  |  |  |

|           |             | KEGALLE DISTRICT               |  |  |  |  |
|-----------|-------------|--------------------------------|--|--|--|--|
| ZONE      | DIV SCR.    | SCHOOL NAME                    |  |  |  |  |
| KEGALLE   | Kegalle     | Hettimulla New K. V.           |  |  |  |  |
|           |             | Kegalle Walagamba K. V.        |  |  |  |  |
|           | Deliganıa   | Dedigama K. V.                 |  |  |  |  |
|           |             | Kinivita K. V.                 |  |  |  |  |
|           | Galigamuwa  | Yattogoda Yatalatissa          |  |  |  |  |
|           |             | Kobbawela M. V.                |  |  |  |  |
|           |             | Aruggammana M. V.              |  |  |  |  |
|           |             | Bamunugama Maliyadewa K. V.    |  |  |  |  |
| MAWANELLA | Rambukkana  | Ashoka K. V.                   |  |  |  |  |
|           |             | Baddewela K. V.                |  |  |  |  |
|           | Kahawandala | Kahawattala K. V.              |  |  |  |  |
|           | Aranayake   | Galatara K. V.                 |  |  |  |  |
|           |             | Ussapitiya Sri Sumangala K. V. |  |  |  |  |
|           |             | Ambalakanda K. V.              |  |  |  |  |

|          |             | GAMPAHA DISTRICT         |
|----------|-------------|--------------------------|
| ZONE     | DIV SCR.    | SCHOOL NAME              |
| GAMPAHA  | Gampaha     | Maddumandara K.V.        |
| KELANIYA | Mahara      | Welipillawa K.V.         |
|          | Wattala     | Hekittaha Christ King V. |
| MINU-    | Minuwangoda | Wegowwa K.V.             |
| WANGODA  |             |                          |
| NEGOMBO  | Ngombo      | Daluwakotuwa St.Anne's   |

#### ANNEX-2 Criteria for the Site Selection

- 1. Give a priority to the existing schools which are dangerous to continue to use because of physical damages by overaging or natural disasters, and do not satisfy the basic functions as a junior level school.
- 2. Give a priority to the existing schools located in the divisions in which any major investment to physical facility improvement for junior level schools has not been implemented in past five (5) years.
- 3. Give a priority to the existing schools which are motivated to develop teaching techniques and require the improvement of facilities in order to achieve the results.
- 4. Give a priority to the existing schools which will be necessary to extend classrooms in order to convert double shift session to single shift.
- 5. There must exist minimal required pupils in the school wherein a project site is located.
- 6. Any plan for school construction or other projects, by either the MOEHE or international/bilateral donors, should not exist on the same project sites.
- 7. The legal rights for using a project site must be secured. The site clearance, including demolition of existing facilities proposed by the Team, must be completed by the MOEHE prior to the commencement of the construction work.
- 8. Proper access road must exist in order to carry construction materials and equipment into each project site.
- 9. A project site being topographically inappropriate for construction (e.g. steep land, swamp, etc.) shall be eliminated.
- 10. On each project site, there shall be no foreseen natural and environmental or social hazards which endanger the workers safety during the construction.