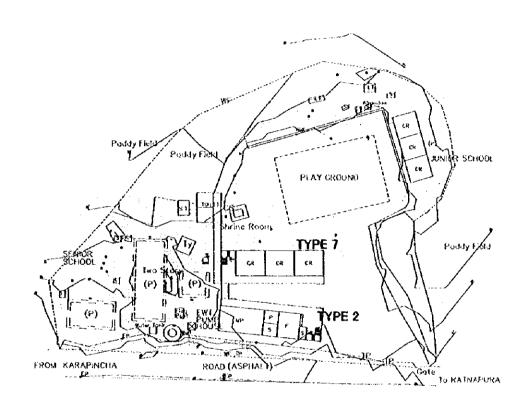

#### 2. Project Sites

The project sites are located in Kegalle and Ramapura districts of Sabaragamuwa Province.

A few sites in Gampaha district of Western Province would be chosen as a pilot project.

The sites for the Project will be selected from the list described in Annex 1 in accordance with the criteria for the site selection described in Annex 2.

#### ANNEX-2 Criteria for the Site Selection

- 1. Give a priority to the existing schools which are dangerous to continue to use because of physical damages by overaging or natural disasters, and do not satisfy the basic functions as a junior level school.
- 2. Give a priority to the existing schools located in the divisions in which any major investment to physical facility improvement for junior level schools has not been implemented in past five (5) years.
- 3. Give a priority to the existing schools which are motivated to develop teaching techniques and require the improvement of facilities in order to achieve the results.
- 4. Give a priority to the existing schools which will be necessary to extend classrooms in order to convert double shift session to single shift.
- 5. There must exist minimal required pupils in the school wherein a project site is located.
- 6. Any plan for school construction or other projects, by either the MOEHE or international/bilateral donors, should not exist on the same project sites.
- 7. The legal rights for using a project site must be secured. The site clearance, including demolition of existing facilities proposed by the Team, must be completed by the MOEHE prior to the commencement of the construction work.
- 8. Proper access road must exist in order to carry construction materials and equipment into each project site.
- 9. A project site being topographically inappropriate for construction (e.g. steep land, swamp, etc.) shall be eliminated.
- 10. On each project site, there shall be no foreseen natural and environmental or social hazards which endanger the workers safety during the construction.