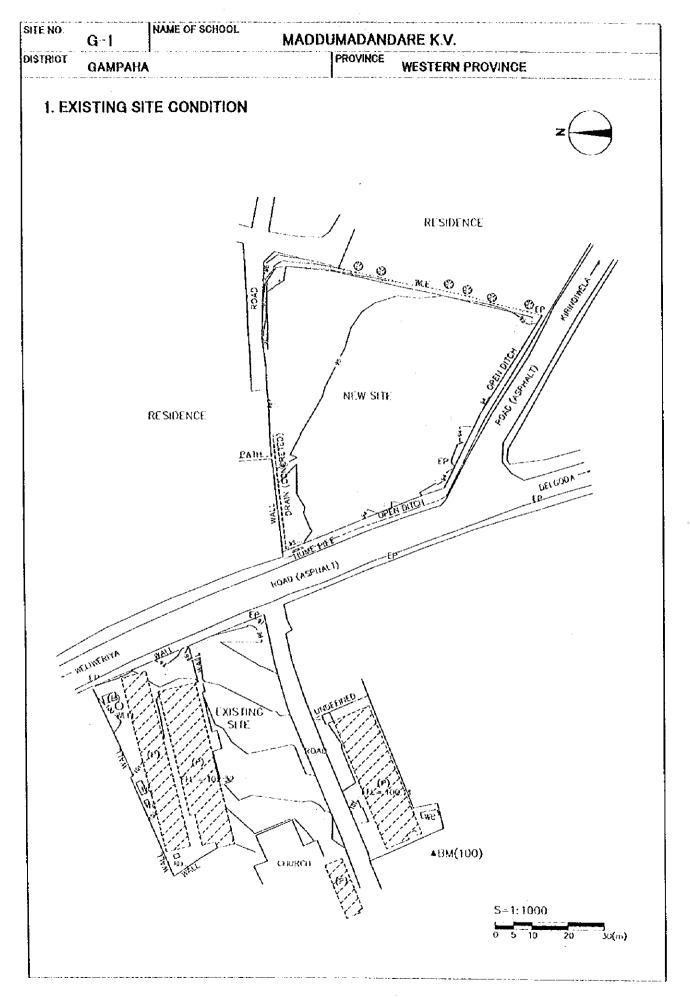

| - Schools in Kegalle District / Principal | s' Name                      |
|-------------------------------------------|------------------------------|
| Ms. W.P.M. Perera                         | G1: Madduma Bandara K. V.    |
| Mr. G.K. Somapala                         | G5: Welipillawa K. V.        |
| Mr. H.K.U.B. Silva                        | G7: Hekittaha Christ King V. |
| Mr. P. Piyaratne                          | G9: Wegowwa K. V.            |
| Ms. K.M.S. Perera                         | G11: Daluwakotuwa St. Anne's |