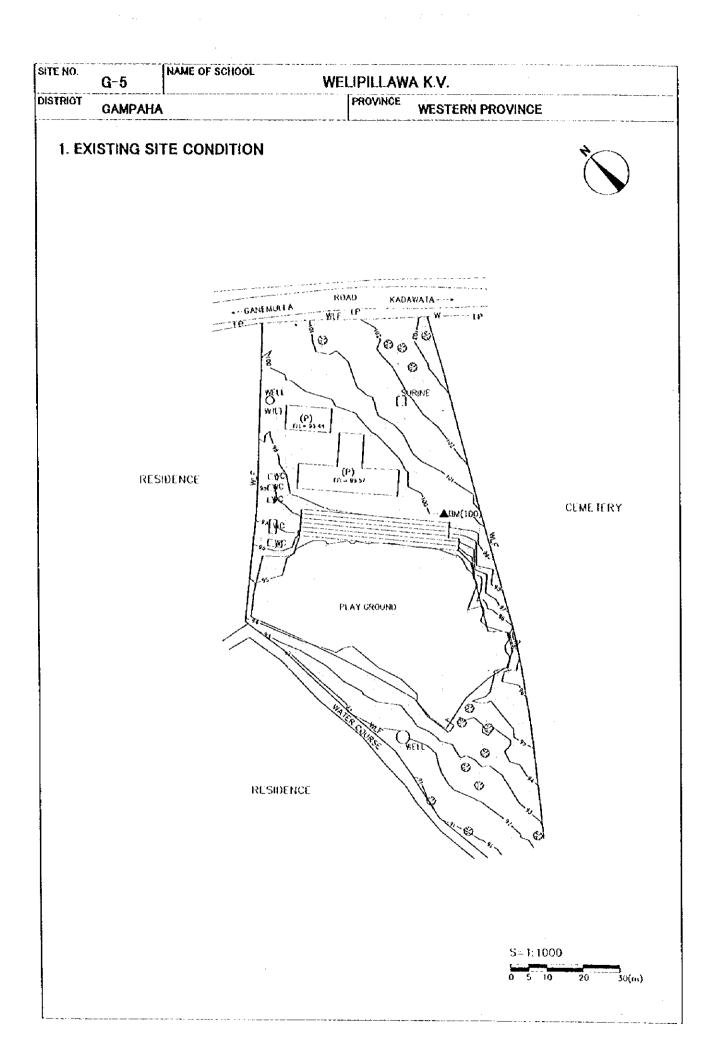

| - Schools in Kegalle District / Principal | s' Name                      |
|-------------------------------------------|------------------------------|
| Ms. W.P.M. Perera                         | G1: Madduma Bandara K. V.    |
| Mr. G.K. Somapala                         | G5: Welipillawa K. V.        |
| Mr. H.K.U.B. Silva                        | G7: Hekittaha Christ King V. |
| Mr. P. Piyaratne                          | G9: Wegowwa K. V.            |
| Ms. K.M.S. Perera                         | G11: Daluwakotuwa St. Anne's |