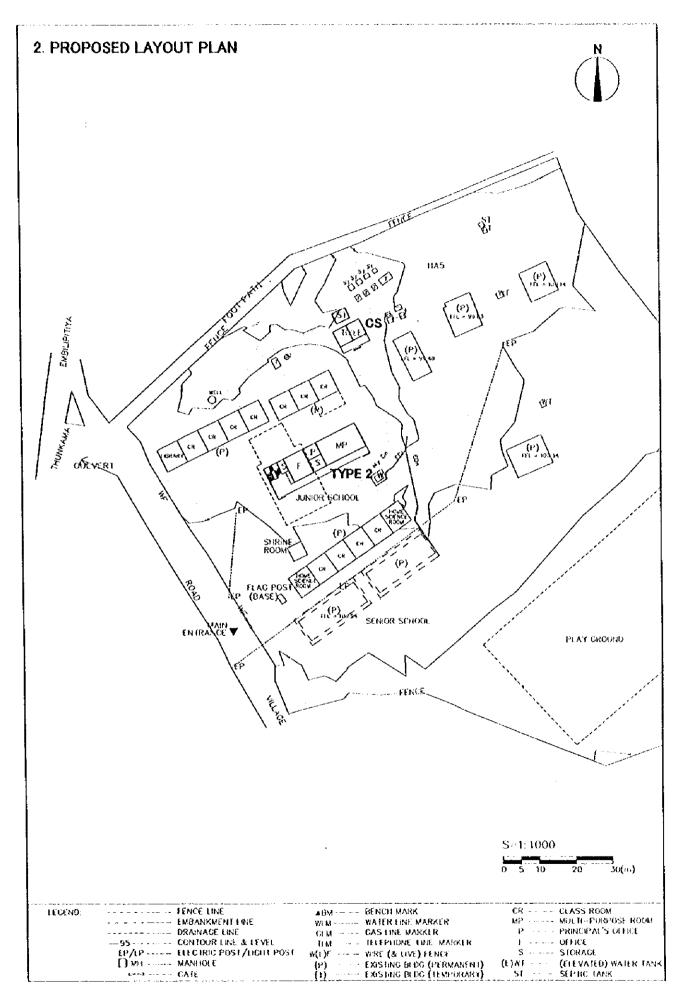

#### 2. Project Sites

The project sites are located in Kegalle and Ramapura districts of Sabaragamuwa Province.

A few sites in Gampaha district of Western Province would be chosen as a pilot project.

The sites for the Project will be selected from the list described in Annex 1 in accordance with the criteria for the site selection described in Annex 2.

# ANNEX-1 Project Sites for Selection

|              |                  | RATNAPURA DISTRICT           |  |  |  |
|--------------|------------------|------------------------------|--|--|--|
| ZONE         | DIV SCR.         | SCHOOL NAME                  |  |  |  |
| EMBILIPITIYA | Kolonna          | Godewala M.V.                |  |  |  |
|              |                  | Maduwanwela Sri Sarananda V. |  |  |  |
|              | Embilipitiya     | Halmillaketiya V.            |  |  |  |
| <del></del>  | Godakawela       | Rahula P. S.                 |  |  |  |
| BALANGODA    | Opana/Weligepola | Galpaya V.                   |  |  |  |
|              |                  | Hatangala V.                 |  |  |  |
|              |                  | Ranwala M. V.                |  |  |  |
|              | Imbulpe          | Aluthnuwara Shastralankara V |  |  |  |
|              | Balangoda        | Dhanahana M. V.              |  |  |  |
|              |                  | Mewdekanda Tamil V.          |  |  |  |
| NIWITHIGALA  | Niwithigala      | Pebotuwa S.P.                |  |  |  |
|              | Kalawana         | Wewdagala South V.           |  |  |  |
| RATNAPURA    | Pelmadulla       | Sri Gnanananda V.            |  |  |  |
|              |                  | Panawenna South V.           |  |  |  |
|              |                  | Narangoda V.                 |  |  |  |
|              | Elieliyagoda     | Erapola Sri mahinda M. V.    |  |  |  |
|              |                  | Nugadanda V.                 |  |  |  |
|              | Ratnapura        | Hidellana K. V.              |  |  |  |
|              |                  | Gairenagama K. V.            |  |  |  |

|           |             | KEGALLE DISTRICT               |  |  |  |  |
|-----------|-------------|--------------------------------|--|--|--|--|
| ZONE      | DIV SCR.    | SCHOOL NAME                    |  |  |  |  |
| KEGALLE   | Kegalle     | Hettimulla New K. V.           |  |  |  |  |
|           |             | Kegalle Walagamba K. V.        |  |  |  |  |
|           | Deliganıa   | Dedigama K. V.                 |  |  |  |  |
|           |             | Kinivita K. V.                 |  |  |  |  |
|           | Galigamuwa  | Yattogoda Yatalatissa          |  |  |  |  |
|           |             | Kobbawela M. V.                |  |  |  |  |
|           |             | Aruggammana M. V.              |  |  |  |  |
|           |             | Bamunugama Maliyadewa K. V.    |  |  |  |  |
| MAWANELLA | Rambukkana  | Ashoka K. V.                   |  |  |  |  |
|           |             | Baddewela K. V.                |  |  |  |  |
|           | Kahawandala | Kahawattala K. V.              |  |  |  |  |
|           | Aranayake   | Galatara K. V.                 |  |  |  |  |
|           |             | Ussapitiya Sri Sumangala K. V. |  |  |  |  |
|           |             | Ambalakanda K. V.              |  |  |  |  |

|          |             | GAMPAHA DISTRICT         |
|----------|-------------|--------------------------|
| ZONE     | DIV SCR.    | SCHOOL NAME              |
| GAMPAHA  | Gampaha     | Maddumandara K.V.        |
| KELANIYA | Mahara      | Welipillawa K.V.         |
|          | Wattala     | Hekittaha Christ King V. |
| MINU-    | Minuwangoda | Wegowwa K.V.             |
| WANGODA  |             |                          |
| NEGOMBO  | Ngombo      | Daluwakotuwa St.Anne's   |