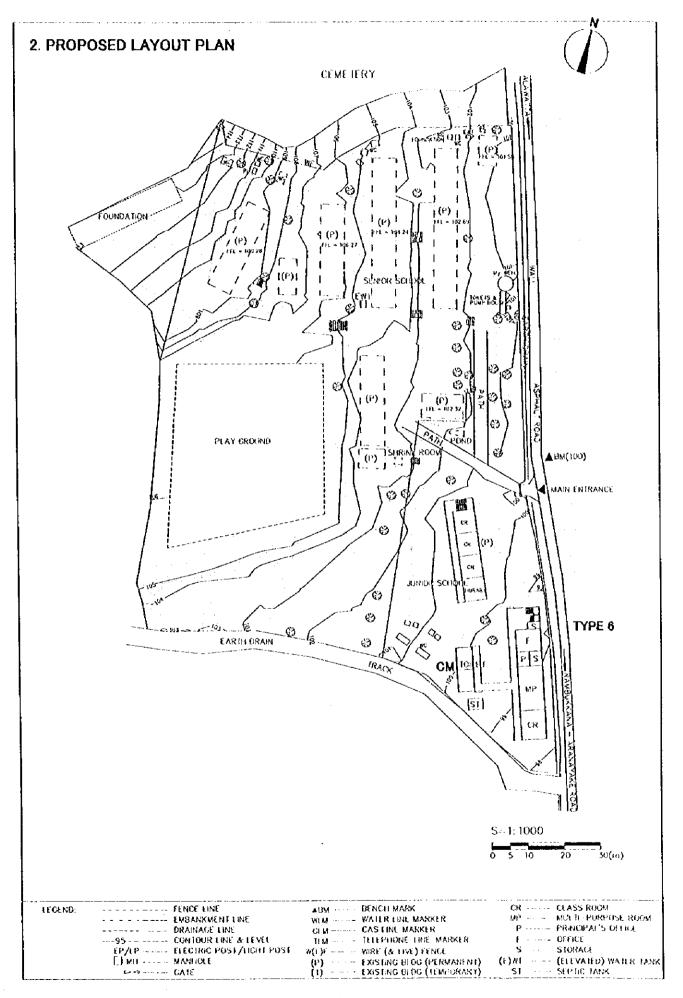

The objective of this Project is to improve the educational surroundings of the schools in Ratnapura and Kegalle in the Province of Sabaramugawa, and Gampaha in the Western Province where SRS has already been conducted. By constructing classrooms and additional facilities and by providing equipment, it will support the country's School Rationalization Programme, together with improving the quality of junior school education. The following results may be expected through the implementation of this Project.

#### 1) Promotion of Educational Reforms

Each Project School site was surveyed and information and data of the school, such as the number of teachers and students, and the number of usable classrooms, were collected. Based on these data and the future planning figures for the year 2001 prepared by the MOEHE, the number of students at each Project school in the year of 2003, in which time the number of students was considered to be the smallest, was forecasted. Then, the number of lacking classrooms in that year was calculated. As a result, the number of classrooms to be included in the Project was set as being 200 that would be the number of the lacking classrooms of the Project schools. As a part of the Educational Reform, the MOEHE revised the standard classroom floor area per student from 10 sf (approximately 0.9 m²) to 15 sf (approximately 1.4 m²). Thus, it is expected that the construction of 200 classrooms needed for the School Rationalization Programme for Project schools by adopting the new school construction standards of the MOEHE will contribute to the promotion of the Educational Reform of the country.

#### 2) Improving the Educational Surroundings

As the results of the site surveys of 25 Project schools, it was found that the 81% (92 school buildings) of the total of 113 classroom buildings either had no classrooms partition walls or only 1.2 m high movable partitions and more than one lesson was simultaneously conducted in those classrooms.

Noise in classrooms interferes with the lessons. Further, the classroom buildings are provided with no sash windows and lessons are often suspended because of rainwater entering the classrooms. The constructing of school buildings having partition walls, aluminum sash windows and wooden doors under the Project will greatly contribute to improve the educational surroundings.

#### 3) Improving School Management

As a result of the site surveys of 25 Project schools, only 36% of the Project schools were found to have teacher rooms. The average floor area of a teacher room is approximately 20 m² and can accommodate at most four teachers for resting. In view of this situation, the Project will provide two types of teacher rooms (one for 12 teachers and one for 16 teachers) having desks and chairs (each to be shared by three teachers at most), principal rooms, and storage rooms next to the principal rooms to store teaching equipment and materials in order to improve the school management work of each Project school.

## 4) Improving Sanitary Conditions

As a result of the site surveys of 25 Project schools, it was learned that the schools had the toilets whose urinals were surrounded only by low partitions and toilet bowls that were enclosed by about 1 m by 1 m walls and had no water supply. No consideration was given to maintain appropriate distances from wells. There is a possibility of contaminating the wells and their sanitary condition is very poor. In this situation, toilet buildings having water supply systems will be built more than 30 m apart from existing wells for each Project school by adopting the standards of the MOEHE. Thus, the Project will contribute to improve the sanitary condition of each Project school.