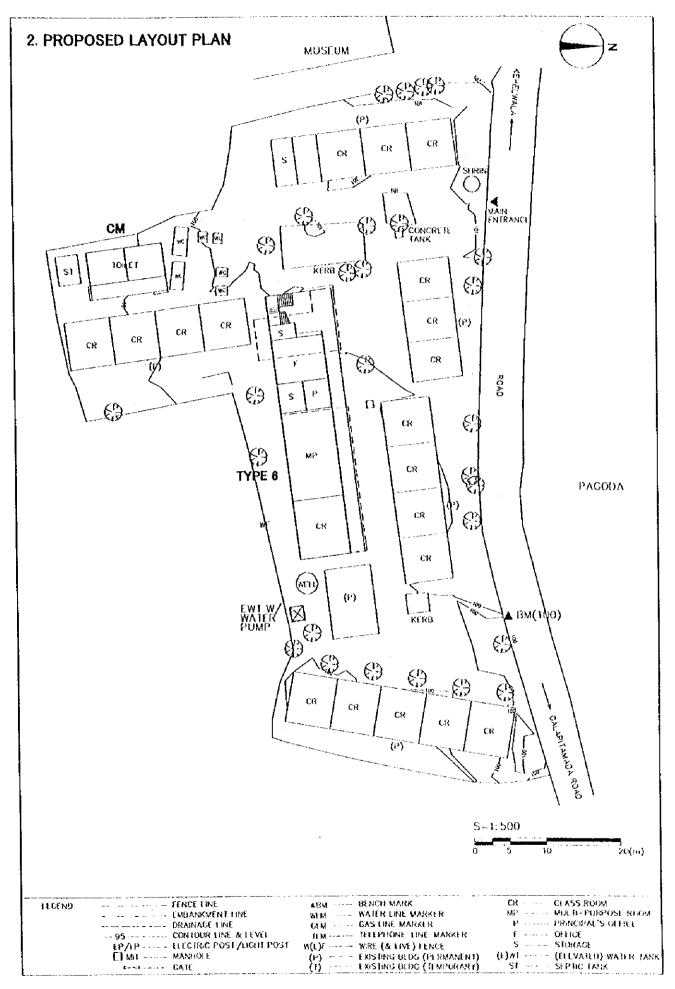

#### 2. Project Sites

The project sites are located in Kegalle and Ramapura districts of Sabaragamuwa Province.

A few sites in Gampaha district of Western Province would be chosen as a pilot project.

The sites for the Project will be selected from the list described in Annex 1 in accordance with the criteria for the site selection described in Annex 2.

# ANNEX-1 Project Sites for Selection

|              |                  | RATNAPURA DISTRICT           |  |  |  |
|--------------|------------------|------------------------------|--|--|--|
| ZONE         | DIV SCR.         | SCHOOL NAME                  |  |  |  |
| EMBILIPITIYA | Kolonna          | Godewala M.V.                |  |  |  |
|              |                  | Maduwanwela Sri Sarananda V. |  |  |  |
|              | Embilipitiya     | Halmillaketiya V.            |  |  |  |
| <del></del>  | Godakawela       | Rahula P. S.                 |  |  |  |
| BALANGODA    | Opana/Weligepola | Galpaya V.                   |  |  |  |
|              |                  | Hatangala V.                 |  |  |  |
|              |                  | Ranwala M. V.                |  |  |  |
|              | Imbulpe          | Aluthnuwara Shastralankara V |  |  |  |
|              | Balangoda        | Dhanahana M. V.              |  |  |  |
|              |                  | Mewdekanda Tamil V.          |  |  |  |
| NIWITHIGALA  | Niwithigala      | Pebotuwa S.P.                |  |  |  |
|              | Kalawana         | Wewdagala South V.           |  |  |  |
| RATNAPURA    | Pelmadulla       | Sri Gnanananda V.            |  |  |  |
|              |                  | Panawenna South V.           |  |  |  |
|              |                  | Narangoda V.                 |  |  |  |
|              | Elieliyagoda     | Erapola Sri mahinda M. V.    |  |  |  |
|              |                  | Nugadanda V.                 |  |  |  |
|              | Ratnapura        | Hidellana K. V.              |  |  |  |
|              |                  | Gairenagama K. V.            |  |  |  |

|           |             | KEGALLE DISTRICT               |  |  |  |  |
|-----------|-------------|--------------------------------|--|--|--|--|
| ZONE      | DIV SCR.    | SCHOOL NAME                    |  |  |  |  |
| KEGALLE   | Kegalle     | Hettimulla New K. V.           |  |  |  |  |
|           |             | Kegalle Walagamba K. V.        |  |  |  |  |
|           | Deliganıa   | Dedigama K. V.                 |  |  |  |  |
|           |             | Kinivita K. V.                 |  |  |  |  |
|           | Galigamuwa  | Yattogoda Yatalatissa          |  |  |  |  |
|           |             | Kobbawela M. V.                |  |  |  |  |
|           |             | Aruggammana M. V.              |  |  |  |  |
|           |             | Bamunugama Maliyadewa K. V.    |  |  |  |  |
| MAWANELLA | Rambukkana  | Ashoka K. V.                   |  |  |  |  |
|           |             | Baddewela K. V.                |  |  |  |  |
|           | Kahawandala | Kahawattala K. V.              |  |  |  |  |
|           | Aranayake   | Galatara K. V.                 |  |  |  |  |
|           |             | Ussapitiya Sri Sumangala K. V. |  |  |  |  |
|           |             | Ambalakanda K. V.              |  |  |  |  |