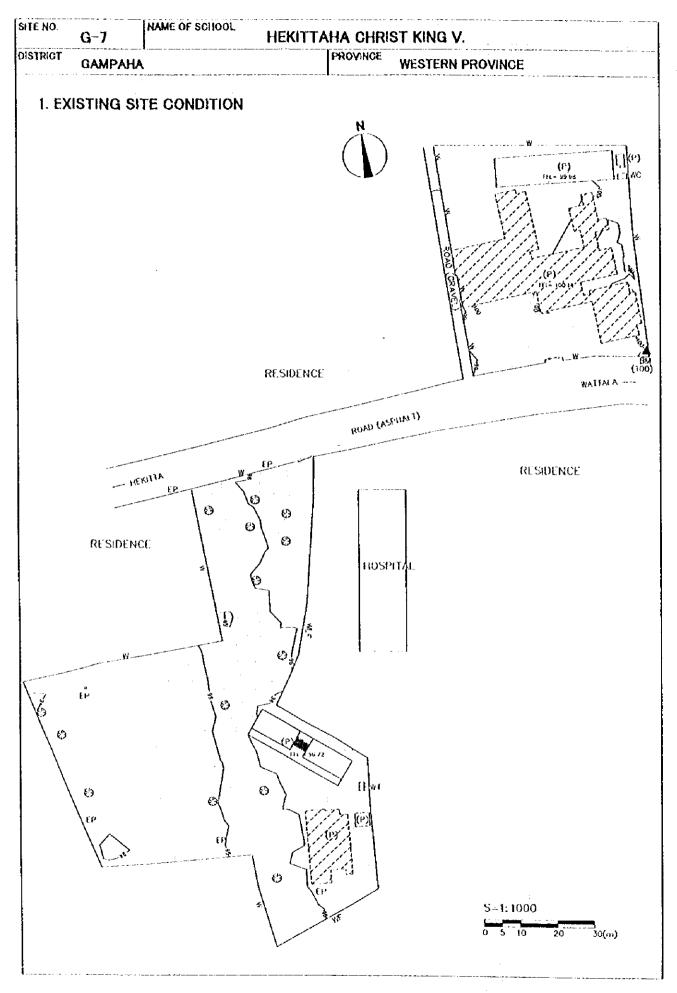

| - Schools in Kegalle District / Principal | s' Name                      |
|-------------------------------------------|------------------------------|
| Ms. W.P.M. Perera                         | G1: Madduma Bandara K. V.    |
| Mr. G.K. Somapala                         | G5: Welipillawa K. V.        |
| Mr. H.K.U.B. Silva                        | G7: Hekittaha Christ King V. |
| Mr. P. Piyaratne                          | G9: Wegowwa K. V.            |
| Ms. K.M.S. Perera                         | G11: Daluwakotuwa St. Anne's |