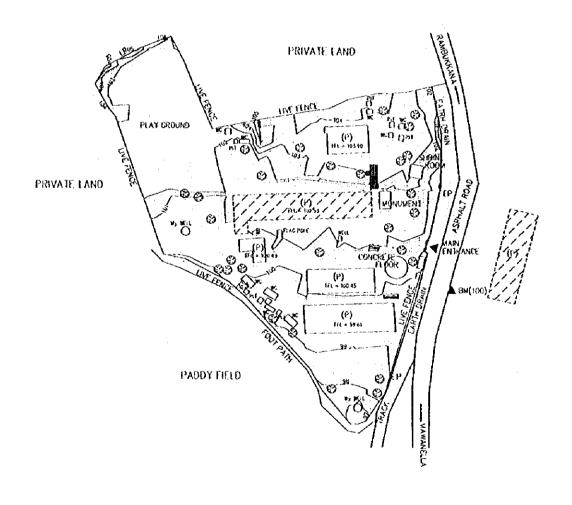

#### 2. Project Sites

The project sites are located in Kegalle and Ramapura districts of Sabaragamuwa Province.

A few sites in Gampaha district of Western Province would be chosen as a pilot project.

The sites for the Project will be selected from the list described in Annex 1 in accordance with the criteria for the site selection described in Annex 2.

#### ANNEX-2 Criteria for the Site Selection

- 1. Give a priority to the existing schools which are dangerous to continue to use because of physical damages by overaging or natural disasters, and do not satisfy the basic functions as a junior level school.
- 2. Give a priority to the existing schools located in the divisions in which any major investment to physical facility improvement for junior level schools has not been implemented in past five (5) years.
- 3. Give a priority to the existing schools which are motivated to develop teaching techniques and require the improvement of facilities in order to achieve the results.
- 4. Give a priority to the existing schools which will be necessary to extend classrooms in order to convert double shift session to single shift.
- 5. There must exist minimal required pupils in the school wherein a project site is located.
- 6. Any plan for school construction or other projects, by either the MOEHE or international/bilateral donors, should not exist on the same project sites.
- 7. The legal rights for using a project site must be secured. The site clearance, including demolition of existing facilities proposed by the Team, must be completed by the MOEHE prior to the commencement of the construction work.
- 8. Proper access road must exist in order to carry construction materials and equipment into each project site.
- 9. A project site being topographically inappropriate for construction (e.g. steep land, swamp, etc.) shall be eliminated.
- 10. On each project site, there shall be no foreseen natural and environmental or social hazards which endanger the workers safety during the construction.