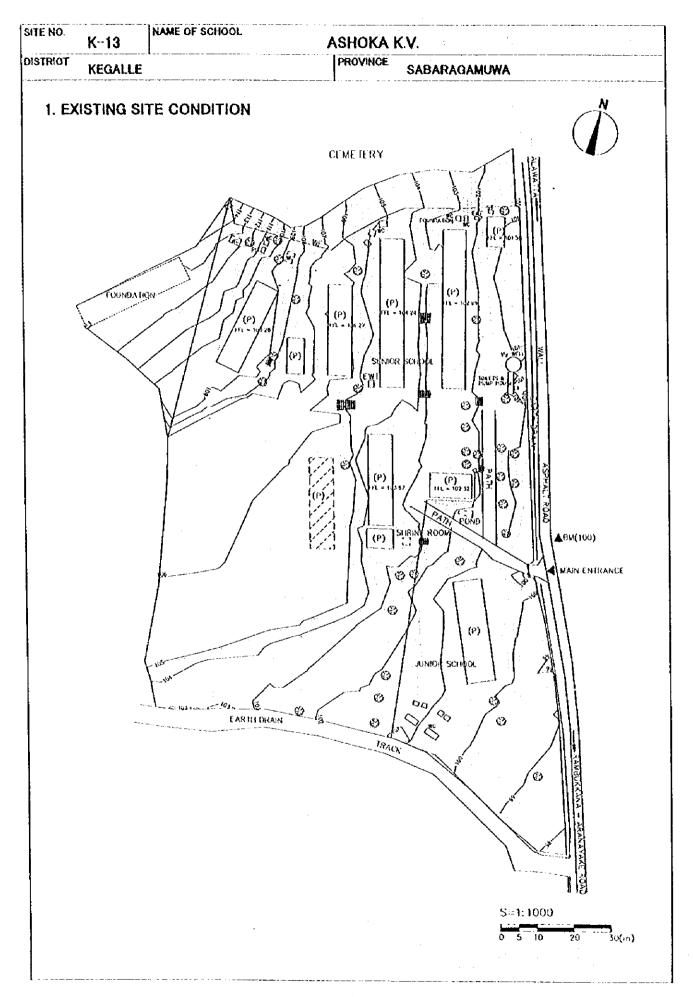

| (L)WF (ELEVATED) WATER TANK |
|         | 62-53 CA 15                    | in a constant from the constant of the constan | ST SS (A) (C. FASRC         |





| SITE NO. | K-14    | BADDEWELA K.V.        |  |
|----------|---------|-----------------------|--|
| DISTRICT | KEGALLE | PROVINCE SABARAGAMUWA |  |













| LEGEND. | FENCE LINE                        | ABM BENCH MARK                                               | CR CLASS ROOM               |
|---------|-----------------------------------|--------------------------------------------------------------|-----------------------------|
|         | · · · · · · EMBANKMENT LINE       | WITH WATER LINE MARKER                                       | MP MULTI-PURPUSE ROOM       |
|         | DRAINAGE LINE                     | CHR GAS LINE MARKER                                          | P PRINCIPAL'S OFFICE        |
|         | 95 CONTOUR LINE & LEVEL           | TIM TELEPHONE TIME MA