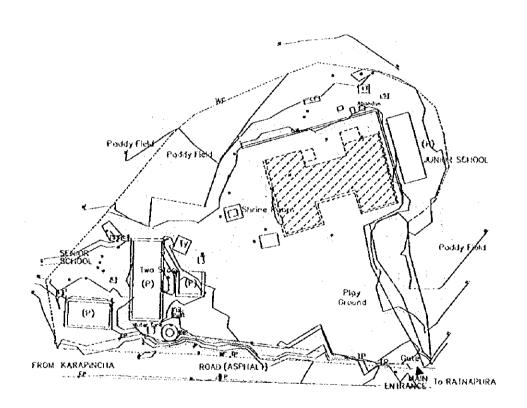

#### 2. Project Sites

The project sites are located in Kegalle and Ramapura districts of Sabaragamuwa Province.

A few sites in Gampaha district of Western Province would be chosen as a pilot project.

The sites for the Project will be selected from the list described in Annex 1 in accordance with the criteria for the site selection described in Annex 2.

#### ANNEX-2 Criteria for the Site Selection

- 1. Give a priority to the existing schools which are dangerous to continue to use because of physical damages by overaging or natural disasters, and do not satisfy the basic functions as a junior level school.
- 2. Give a priority to the existing schools located in the divisions in which any major investment to physical facility improvement for junior level schools has not been implemented in past five (5) years.
- 3. Give a priority to the existing schools which are motivated to develop teaching techniques and require the improvement of facilities in order to achieve the results.
- 4. Give a priority to the existing schools which will be necessary to extend classrooms in order to convert double shift session to single shift.
- 5. There must exist minimal required pupils in the school wherein a project site is located.
- 6. Any plan for school construction or other projects, by either the MOEHE or international/bilateral donors, should not exist on the same project sites.
- 7. The legal rights for using a project site must be secured. The site clearance, including demolition of existing facilities proposed by the Team, must be completed by the MOEHE prior to the commencement of the construction work.
- 8. Proper access road must exist in order to carry construction materials and equipment into each project site.
- 9. A project site being topographically inappropriate for construction (e.g. steep land, swamp, etc.) shall be eliminated.
- 10. On each project site, there shall be no foreseen natural and environmental or social hazards which endanger the workers safety during the construction.