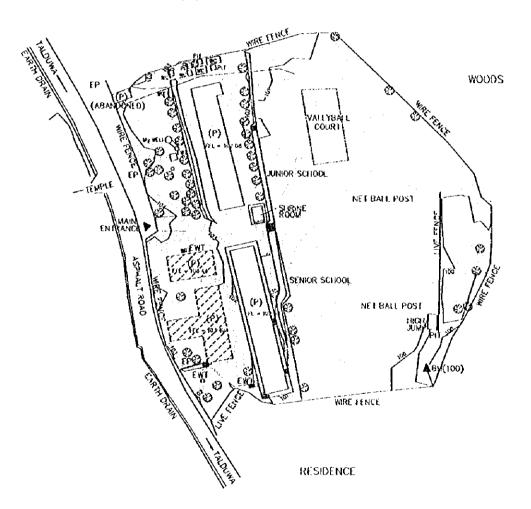

|



| SITE NO. | K-31    | NAME OF SCHOOL  AMITHIRIGALA K.V. |          |              |
|----------|---------|-----------------------------------|----------|--------------|
| DISTRICT | KEGALLE |                                   | PROVINCE | SABARAGAMUWA |



#### WOODS







#### WOODS





| LECENO. | FENCE LINE                         | ARM BENCII MARK               | CR CLASS ROOM               |
|---------|------------------------------------|-------------------------------|-----------------------------|
|         | · EMBANXWENTLINE                   | WEM WATER LINE MARKER         | MP MULTI - PURPOSE KOOM     |
|         | DRAINAGE LINE                      | CLM GAS LINE MARKER           | P - PRINCIPAL'S OFFICE      |
|         | 95 CONTOUR EINE & LEVEL            | TEM TELEPHONE LINE MARKER     | F OFFICE                    |
|         | EP/LP ==== ELECTRIC POST/UGHT POST | W(L)F WIRE (& LIVE) FENCE     | S STORACE                   |
|         | MIT MANHOLE                        | (P) EXISTING BLDG (PERMANENT) | (E)WE (ELEVATED) WATER TANK |
|