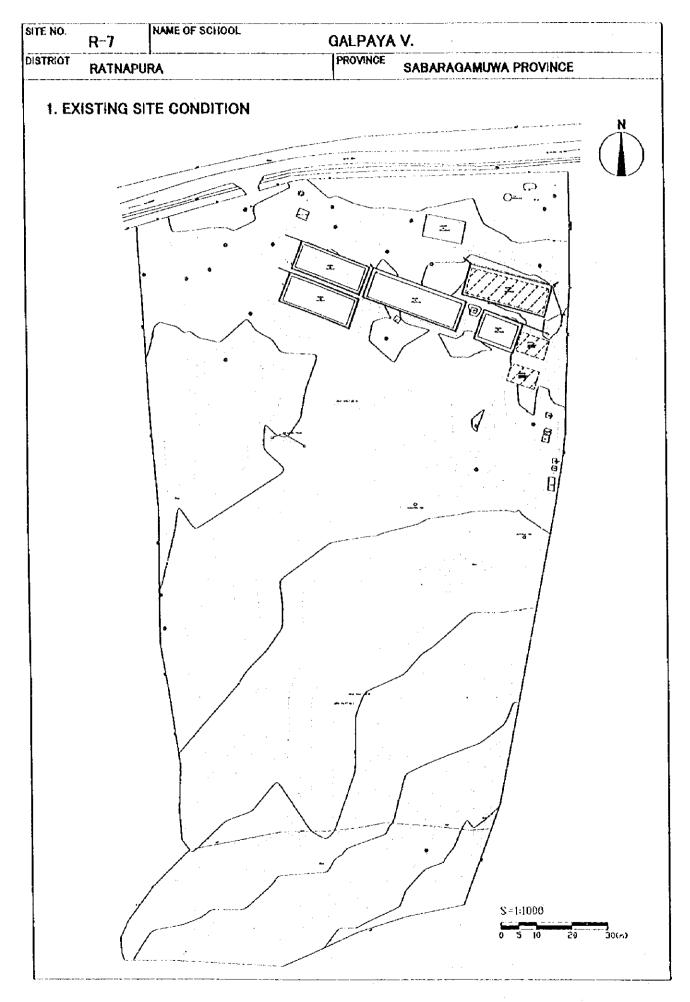

no of

- a) Galpaya School (R7) should be included in the Project instead of Ranwwala School (R9).
- b) The following technical matters should be examined further;
  - · Sliding windows should be applied for the Project instead of jalousie windows
  - · Gutters and down spouts for the third story buildings should be installed
  - · Male and female toilets should be designed in the separate buildings
  - · Equipment for sports activities and cooking pots should be included in the Project
  - · The contents of science equipment will be examined further