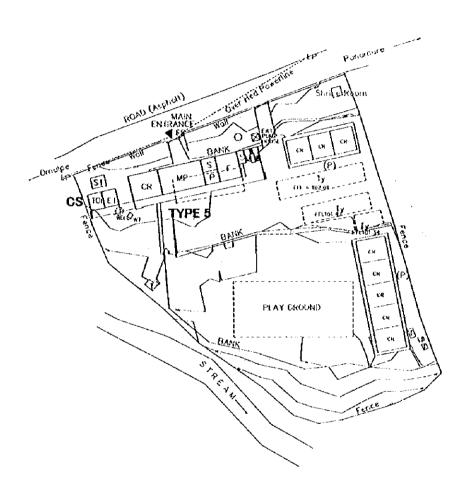

#### 2. Project Sites

The project sites are located in Kegalle and Ramapura districts of Sabaragamuwa Province.

A few sites in Gampaha district of Western Province would be chosen as a pilot project.

The sites for the Project will be selected from the list described in Annex 1 in accordance with the criteria for the site selection described in Annex 2.

#### 4. Items Requested by the MOEHE

The contents of the request from the MOEHE are as follows:

(1) Construction of School Facilities

School buildings (Normal classrooms, Multi-purpose room, Library, Staff room, Storage) and Toilets/Latrines