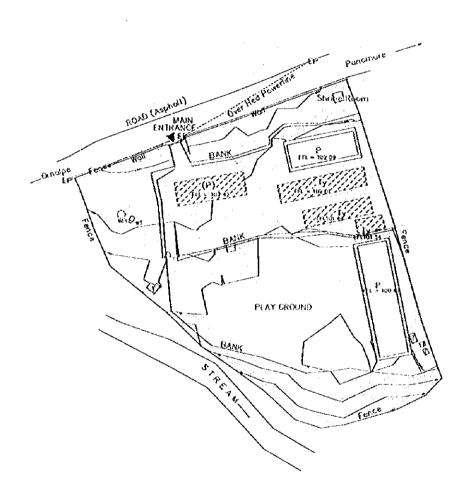

#### 2. Project Sites

The project sites are located in Kegalle and Ramapura districts of Sabaragamuwa Province.

A few sites in Gampaha district of Western Province would be chosen as a pilot project.

The sites for the Project will be selected from the list described in Annex 1 in accordance with the criteria for the site selection described in Annex 2.

#### 4. Items Requested by the MOEHE

The contents of the request from the MOEHE are as follows:

(1) Construction of School Facilities

School buildings (Normal classrooms, Multi-purpose room, Library, Staff room, Storage) and Toilets/Latrines