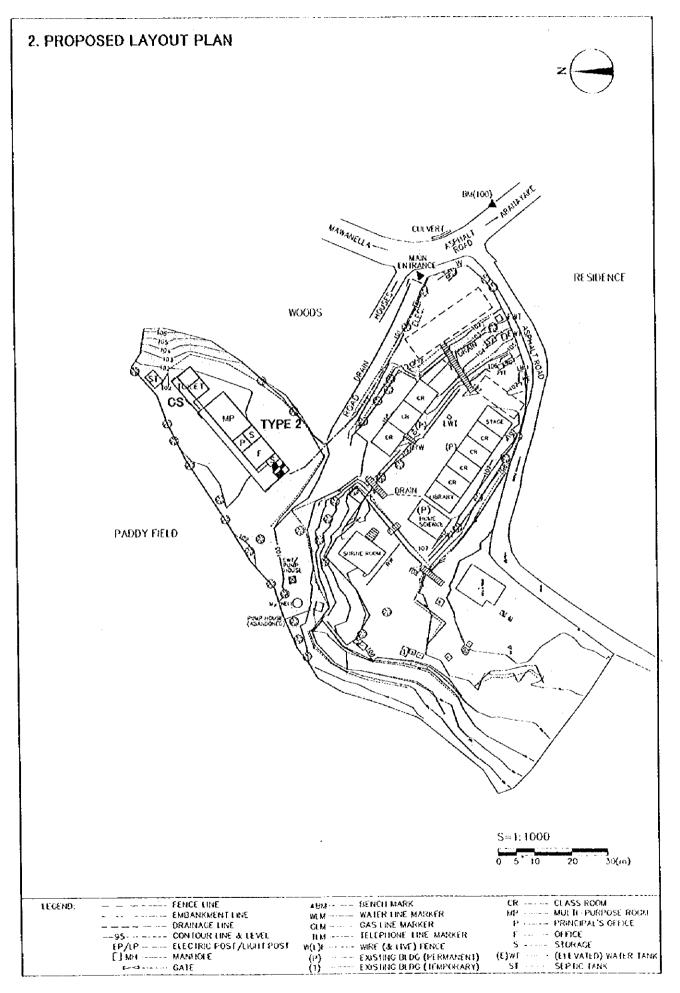

ITH WATER LINE MARKER                                       | MP MULTI-PURPUSE ROOM       |
|         | DRAINAGE LINE                     | CHR GAS LINE MARKER                                          | P PRINCIPAL'S OFFICE        |
|         | 95 CONTOUR LINE & LEVEL           | TIM TELEPHONE TIME MARKER                                    | F - OFFICE                  |
|         | EP/IP == ELECTRIC POST/LICHT PUST | W(L)F WARE (& LIVE) FENCE                                    | S · · · · · STORAGE         |
|         | [] MH MANHOLE                     | (P) EXISTING BIDG (PERMANENT)                                | (E)WI (ELEVATED) WATER TANK |
| •       | Land CARE                         | (P) EXISTING BIDG (PERMANENT)  (T) EXISTING BIDG (TEMPORARY) | ST SEPTIC TARK              |





| SITE NO. | K26     | NAME OF SCHOOL DEHIOW | ITA BUDE | DHIST P.V.   |
|----------|---------|-----------------------|----------|--------------|
| DISTRICT | KEGALLE |                       | PROVINCE | SABARAGAMUWA |





RESIDENCE









| LE GEND. | FENCE LINE | ADM - GENCH MARK WIM - WATER LINE MARKER GLM - GAS LINE MARKER IIM - TELEPHONE LINE MARKER W(1)f - WERE (& LIVE) ) FENCE (F) - EXISTING BLOG (PLRMANENT) | CR CEASS ROOM  MP MULTI- PURPOSE ROOM  P PRINCIPAL'S OFFICE  F OFFICE  S STORAGE  (L)MT (REEVALED) WATER FANK |
|----------|------------|----------------------------------------------------------------------------------------------------------------------------------------------------------|----------------------------------------------------------------------------------