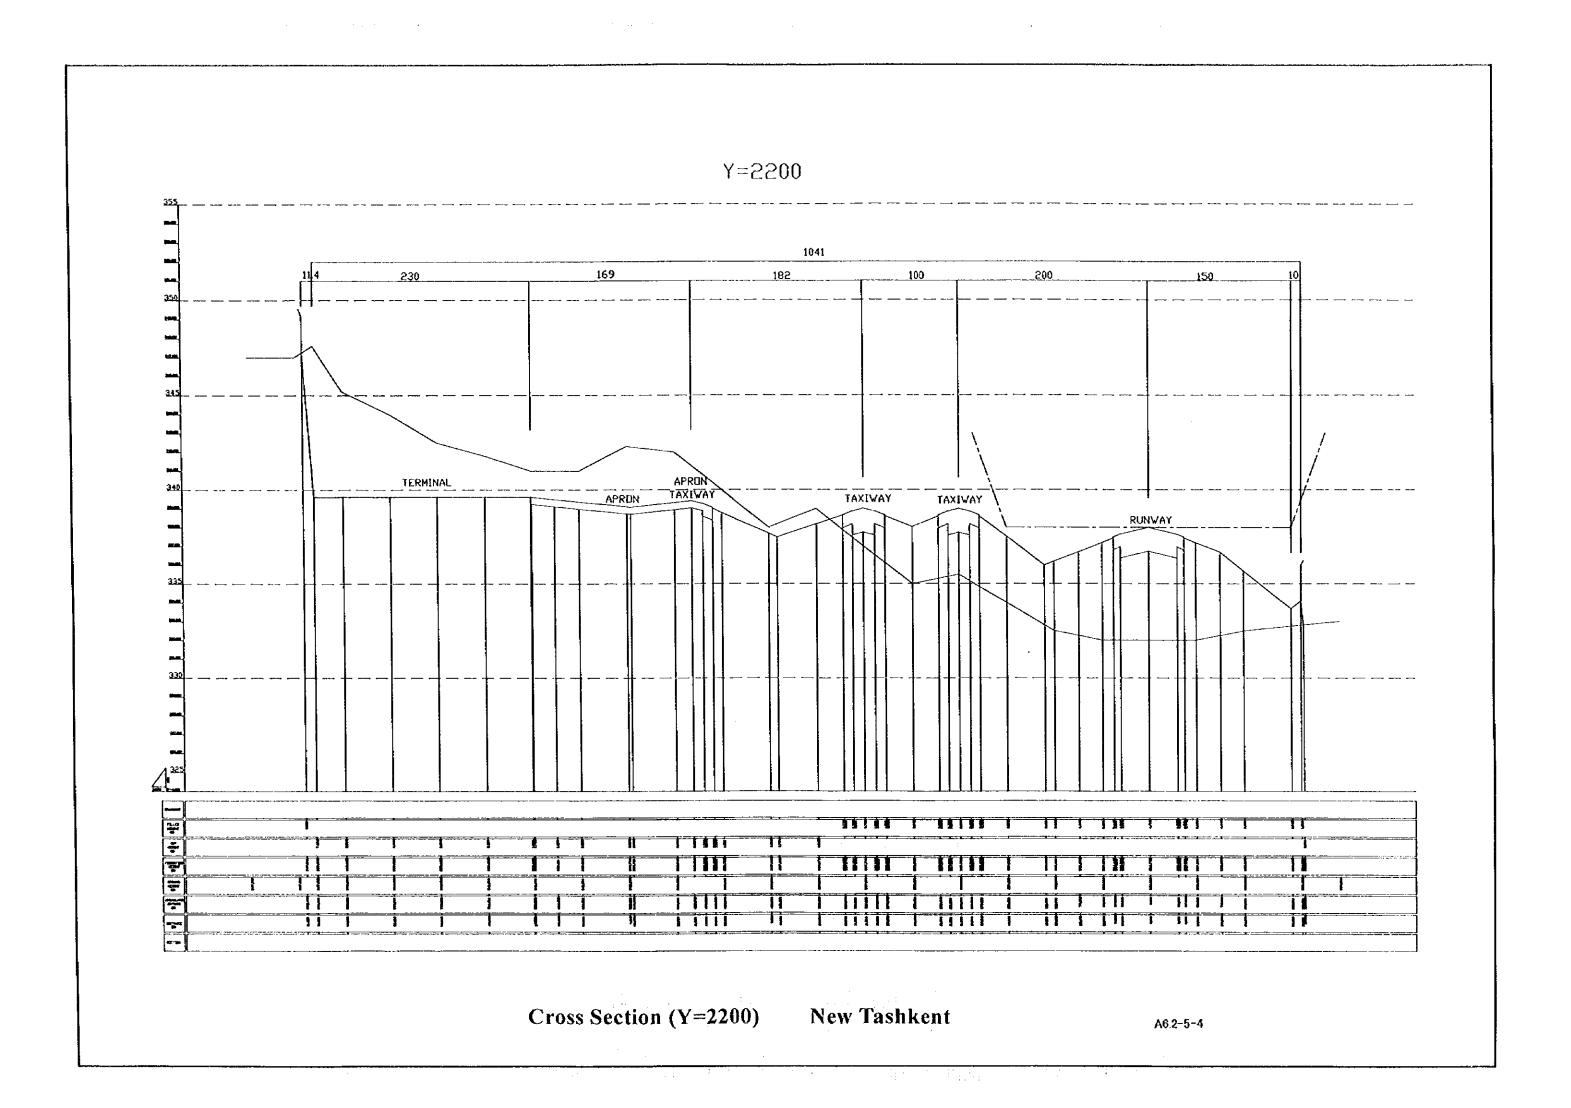

**APPENDIX 6.2-5** 

PRELIMINARY DESIGN OF NEW TASHKENT AIRPORT

|                                                                                                                                               |                                                    | e de la companya de<br>La companya de la co |            |  |
|-----------------------------------------------------------------------------------------------------------------------------------------------|----------------------------------------------------|---------------------------------------------------------------------------------------------------------------------------------------------------------------------------------------------------------------------------------|------------|--|
|                                                                                                                                               |                                                    |                                                                                                                                                                                                                                 |            |  |
|                                                                                                                                               |                                                    |                                                                                                                                                                                                                                 |            |  |
|                                                                                                                                               |                                                    |                                                                                                                                                                                                                                 |            |  |
|                                                                                                                                               |                                                    |                                                                                                                                                                                                                                 |            |  |
|                                                                                                                                               | 그는 10 10 10 12 12 12 12 12 12 12 12 12 12 12 12 12 |                                                                                                                                                                                                                                 |            |  |
|                                                                                                                                               |                                                    |                                                                                                                                                                                                                                 |            |  |
|                                                                                                                                               |                                                    |                                                                                                                                                                                                                                 |            |  |
|                                                                                                                                               |                                                    |                                                                                                                                                                                                                                 |            |  |
|                                                                                                                                               | 네. 너 네트 프로그램의 가는 작업을 받는 말만                         |                                                                                                                                                                                                                                 |            |  |
|                                                                                                                                               |                                                    |                                                                                                                                                                                                                                 |            |  |
|                                                                                                                                               |                                                    |                                                                                                                                                                                                                                 |            |  |
|                                                                                                                                               |                                                    |                                                                                                                                                                                                                                 |            |  |
|                                                                                                                                               |                                                    |                                                                                                                                                                                                                                 |            |  |
|                                                                                                                                               |                                                    |                                                                                                                                                                                                                                 |            |  |
|                                                                                                                                               |                                                    |                                                                                                                                                                                                                                 |            |  |
|                                                                                                                                               |                                                    |                                                                                                                                                                                                                                 |            |  |
|                                                                                                                                               |                                                    |                                                                                                                                                                                                                                 |            |  |
|                                                                                                                                               |                                                    |                                                                                                                                                                                                                                 |            |  |
|                                                                                                                                               |                                                    |                                                                                                                                                                                                                                 |            |  |
|                                                                                                                                               |                                                    |                                                                                                                                                                                                                                 |            |  |
|                                                                                                                                               |                                                    |                                                                                                                                                                                                                                 |            |  |
|                                                                                                                                               | 그 불통하다 하다 나는 하셨다며 있다.                              |                                                                                                                                                                                                                                 |            |  |
|                                                                                                                                               |                                                    |                                                                                                                                                                                                                                 |            |  |
|                                                                                                                                               |                                                    |                                                                                                                                                                                                                                 |            |  |
|                                                                                                                                               |                                                    |                                                                                                                                                                                                                                 |            |  |
|                                                                                                                                               |                                                    |                                                                                                                                                                                                                                 |            |  |
|                                                                                                                                               |                                                    |                                                                                                                                                                                                                                 |            |  |
|                                                                                                                                               |                                                    |                                                                                                                                                                                                                                 |            |  |
|                                                                                                                                               |                                                    |                                                                                                                                                                                                                                 |            |  |
|                                                                                                                                               | 그림쪽 제소속은 말이 없었습니다.                                 |                                                                                                                                                                                                                                 |            |  |
|                                                                                                                                               |                                                    |                                                                                                                                                                                                                                 |            |  |
|                                                                                                                                               | 그 경우 항공하다를 맞고하다는 사람이들이                             |                                                                                                                                                                                                                                 |            |  |
|                                                                                                                                               |                                                    |                                                                                                                                                                                                                                 |            |  |
|                                                                                                                                               |                                                    |                                                                                                                                                                                                                                 |            |  |
|                                                                                                                                               |                                                    |                                                                                                                                                                                                                                 |            |  |
|                                                                                                                                               |                                                    |                                                                                                                                                                                                                                 |            |  |
|                                                                                                                                               |                                                    |                                                                                                                                                                                                                                 |            |  |
|                                                                                                                                               |                                                    |                                                                                                                                                                                                                                 | 공리 범 하는 경기 |  |
|                                                                                                                                               |                                                    |                                                                                                                                                                                                                                 |            |  |
|                                                                                                                                               | 그렇게 하는 아래를 하는데 말했다. 나를                             |                                                                                                                                                                                                                                 |            |  |
|                                                                                                                                               |                                                    |                                                                                                                                                                                                                                 |            |  |
|                                                                                                                                               |                                                    |                                                                                                                                                                                                                                 |            |  |
|                                                                                                                                               |                                                    |                                                                                                                                                                                                                                 |            |  |
|                                                                                                                                               |                                                    |                                                                                                                                                                                                                                 |            |  |
|                                                                                                                                               |                                                    |                                                                                                                                                                                                                                 |            |  |
|                                                                                                                                               |                                                    |                                                                                                                                                                                                                                 |            |  |
|                                                                                                                                               |                                                    |                                                                                                                                                                                                                                 |            |  |
|                                                                                                                                               |                                                    |                                                                                                                                                                                                                                 |            |  |
|                                                                                                                                               |                                                    |                                                                                                                                                                                                                                 |            |  |
|                                                                                                                                               |                                                    |                                                                                                                                                                                                                                 |            |  |
| 에 보고 있는 이 시간에 되었다. 그는 사이에 보고 있는 것이 되는 것이 되는 것이 되었다. 이 보고 있는 것이 되었다.<br>이 사람들은 사람들이 하면 하는 것이 되었다. 그 사람들은 사람들은 사람들은 사람들은 사람들은 사람들은 사람들은 것이 되었다. |                                                    |                                                                                                                                                                                                                                 |            |  |
| 에 보고 있는 이 시간에 되었다. 그는 사이에 보고 있는 것이 되는 것이 되는 것이 되었다. 이 보고 있는 것이 되었다.<br>이 사람들은 사람들이 하면 하는 것이 되었다. 그 사람들은 사람들은 사람들은 사람들은 사람들은 사람들은 사람들은 것이 되었다. |                                                    |                                                                                                                                                                                                                                 |            |  |
| 에 보고 있는 이 시간에 되었다. 그는 사이에 보고 있는 것이 되는 것이 되는 것이 되었다. 이 보고 있는 것이 되었다.<br>이 사람들은 사람들이 하면 하는 것이 되었다. 그 사람들은 사람들은 사람들은 사람들은 사람들은 사람들은 사람들은 것이 되었다. |                                                    |                                                                                                                                                                                                                                 |            |  |
| 에 보고 있는 이 시간에 되었다. 그는 사이에 보고 있는 것이 되는 것이 되는 것이 되었다. 이 보고 있는 것이 되었다.<br>이 사람들은 사람들이 하면 하는 것이 되었다. 그 사람들은 사람들은 사람들은 사람들은 사람들은 사람들은 사람들은 것이 되었다. |                                                    |                                                                                                                                                                                                                                 |            |  |
| 에 보고 있는 이 시간에 되었다. 그는 사이에 보고 있는 것이 되는 것이 되는 것이 되었다. 이 보고 있는 것이 되었다.<br>이 사람들은 사람들이 하면 하는 것이 되었다. 그 사람들은 사람들은 사람들은 사람들은 사람들은 사람들은 사람들은 것이 되었다. |                                                    |                                                                                                                                                                                                                                 |            |  |
| 에 보고 있는 이 시간에 되었다. 그는 사이에 보고 있는 것이 되는 것이 되는 것이 되었다. 이 보고 있는 것이 되었다.<br>이 사람들은 사람들이 하면 하는 것이 되었다. 그 사람들은 사람들은 사람들은 사람들은 사람들은 사람들은 사람들은 것이 되었다. |                                                    |                                                                                                                                                                                                                                 |            |  |
| 에 보고 있는 이 시간에 되었다. 그는 사이에 보고 있는 것이 되는 것이 되는 것이 되었다. 이 보고 있는 것이 되었다.<br>이 사람들은 사람들이 하면 하는 것이 되었다. 그 사람들은 사람들은 사람들은 사람들은 사람들은 사람들은 사람들은 것이 되었다. |                                                    |                                                                                                                                                                                                                                 |            |  |
|                                                                                                                                               |                                                    |                                                                                                                                                                                                                                 |            |  |
|                                                                                                                                               |                                                    |                                                                                                                                                                                                                                 |            |  |
|                                                                                                                                               |                                                    |                                                                                                                                                                                                                                 |            |  |
|                                                                                                                                               | 据说来,到一个老师的自己的意识。                                   |                                                                                                                                                                                                                                 |            |  |
|                                                                                                                                               |                                                    |                                                                                                                                                                                                                                 |            |  |
|                                                                                                                                               | (1) (1) (1) (1) (1) (1) (1) (1) (1) (1)            |                                                                                                                                                                                                                                 |            |  |