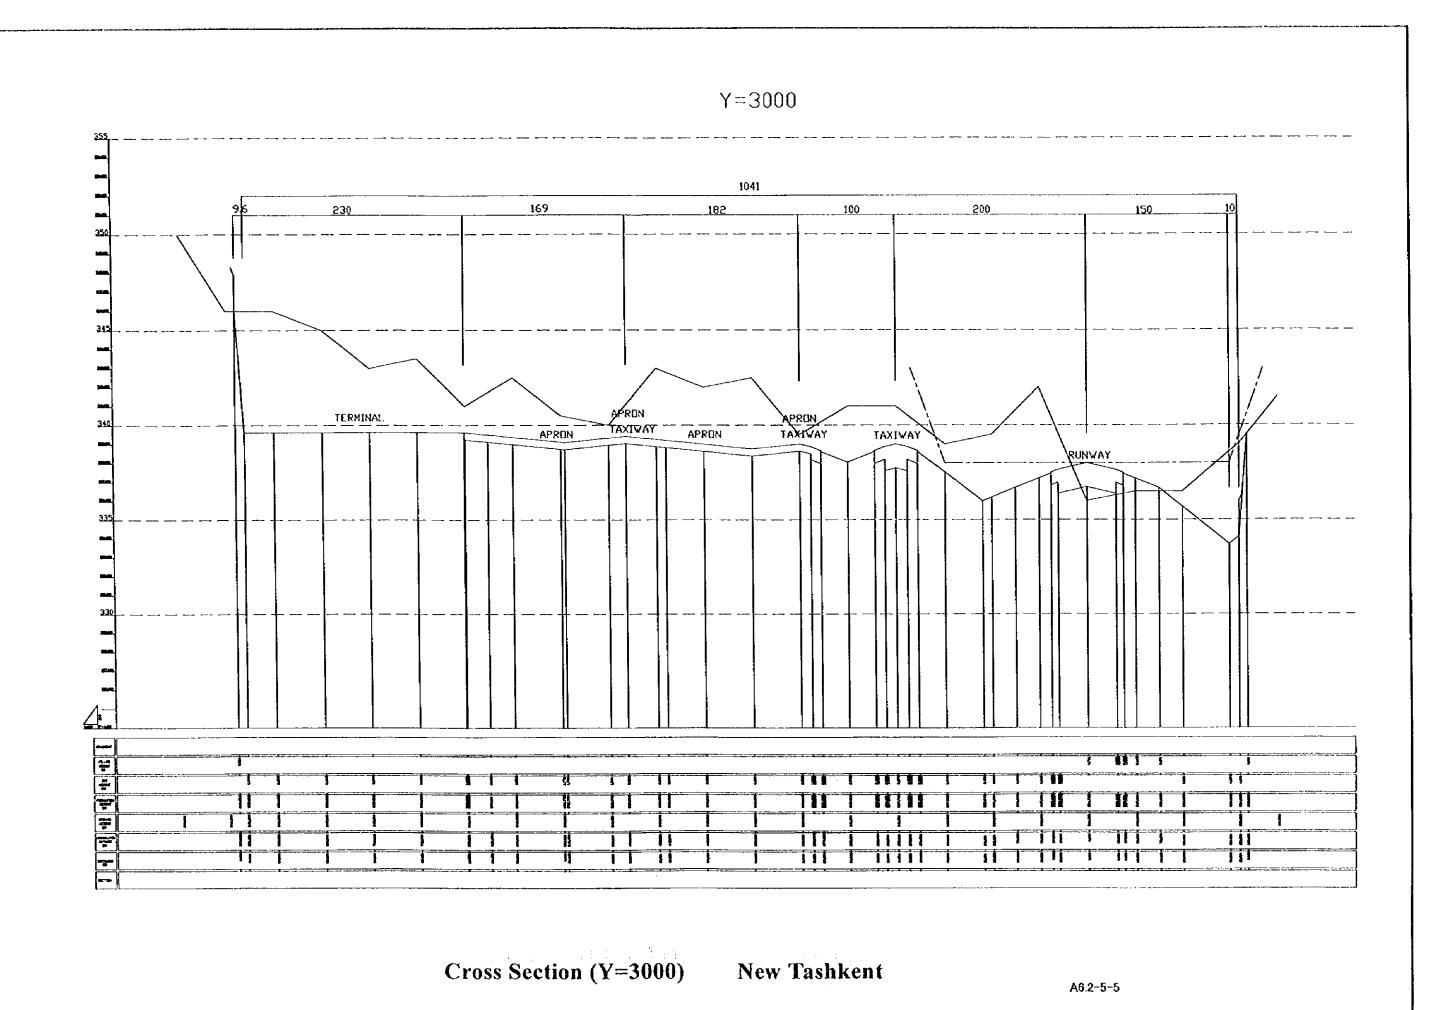

**APPENDIX 6.2-5** 

PRELIMINARY DESIGN OF NEW TASHKENT AIRPORT

|                                                                                                                                               |                                                    | e de la companya de<br>La companya de la co |            |  |
|-----------------------------------------------------------------------------------------------------------------------------------------------|----------------------------------------------------|---------------------------------------------------------------------------------------------------------------------------------------------------------------------------------------------------------------------------------|------------|--|
|                                                                                                                                               |                                                    |                                                                                                                                                                                                                                 |            |  |
|                                                                                                                                               |                                                    |                                                                                                                                                                                                                                 |            |  |
|                                                                                                                                               |                                                    |                                                                                                                                                                                                                                 |            |  |
|                                                                                                                                               |                                                    |                                                                                                                                                                                                                                 |            |  |
|                                                                                                                                               | 그는 10 10 10 12 12 12 12 12 12 12 12 12 12 12 12 12 |                                                                                                                                                                                                                                 |            |  |
|                                                                                                                                               |                                                    |                                                                                                                                                                                                                                 |            |  |
|                                                                                                                                               |                                                    |                                                                                                                                                                                                                                 |            |  |
|                                                                                                                                               |                                                    |                                                                                                                                                                                                                                 |            |  |
|                                                                                                                                               | 네. 너 네트 프로그램의 가는 작업을 받는 말만                         |                                                                                                                                                                                                                                 |            |  |
|                                                                                                                                               |                                                    |                                                                                                                                                                                                                                 |            |  |
|                                                                                                                                               |                                                    |                                                                                                                                                                                                                                 |            |  |
|                                                                                                                                               |                                                    |                                                                                                                                                                                                                                 |            |  |
|                                                                                                                                               |                                                    |                                                                                                                                                                                                                                 |            |  |
|                                                                                                                                               |                                                    |                                                                                                                                                                                                                                 |            |  |
|                                                                                                                                               |                                                    |                                                                                                                                                                                                                                 |            |  |
|                                                                                                                                               |                                                    |                                                                                                                                                                                                                                 |            |  |
|                                                                                                                                               |                                                    |                                                                                                                                                                                                                                 |            |  |
|                                                                                                                                               |                                                    |                                                                                                                                                                                                                                 |            |  |
|                                                                                                                                               |                                                    |                                                                                                                                                                                                                                 |            |  |
|                                                                                                                                               |                                                    |                                                                                                                                                                                                                                 |            |  |
|                                                                                                                                               |                                                    |                                                                                                                                                                                                                                 |            |  |
|                                                                                                                                               | 그 불통하다 하다 나는 하셨다며 있다.                              |                                                                                                                                                                                                                                 |            |  |
|                                                                                                                                               |                                                    |                                                                                                                                                                                                                                 |            |  |
|                                                                                                                                               |                                                    |                                                                                                                                                                                                                                 |            |  |
|                                                                                                                                               |                                                    |                                                                                                                                                                                                                                 |            |  |
|                                                                                                                                               |                                                    |                                                                                                                                                                                                                                 |            |  |
|                                                                                                                                               |                                                    |                                                                                                                                                                                                                                 |            |  |
|                                                                                                                                               |                                                    |                                                                                                                                                                                                                                 |            |  |
|                                                                                                                                               |                                                    |                                                                                                                                                                                                                                 |            |  |
|                                                                                                                                               | 그림쪽 제소속은 말이 없었습니다.                                 |                                                                                                                                                                                                                                 |            |  |
|                                                                                                                                               |                                                    |                                                                                                                                                                                                                                 |            |  |
|                                                                                                                                               | 그 경우 항공하다를 맞고하다는 사람이들이                             |                                                                                                                                                                                                                                 |            |  |
|                                                                                                                                               |                                                    |                                                                                                                                                                                                                                 |            |  |
|                                                                                                                                               |                                                    |                                                                                                                                                                                                                                 |            |  |
|                                                                                                                                               |                                                    |                                                                                                                                                                                                                                 |            |  |
|                                                                                                                                               |                                                    |                                                                                                                                                                                                                                 |            |  |
|                                                                                                                                               |                                                    |                                                                                                                                                                                                                                 |            |  |
|                                                                                                                                               |                                                    |                                                                                                                                                                                                                                 | 공리 범 하는 경기 |  |
|                                                                                                                                               |                                                    |                                                                                                                                                                                                                                 |            |  |
|                                                                                                                                               | 그렇게 하는 아래를 하는데 말했다. 나를                             |                                                                                                                                                                                                                                 |            |  |
|                                                                                                                                               |                                                    |                                                                                                                                                                                                                                 |            |  |
|                                                                                                                                               |                                                    |                                                                                                                                                                                                                                 |            |  |
|                                                                                                                                               |                                                    |                                                                                                                                                                                                                                 |            |  |
|                                                                                                                                               |                                                    |                                                                                                                                                                                                                                 |            |  |
|                                                                                                                                               |                                                    |                                                                                                                                                                                                                                 |            |  |
|                                                                                                                                               |                                                    |                                                                                                                                                                                                                                 |            |  |
|                                                                                                                                               |                                                    |                                                                                                                                                                                                                                 |            |  |
|                                                                                                                                               |                                                    |                                                                                                                                                                                                                                 |            |  |
|                                                                                                                                               |                                                    |                                                                                                                                                                                                                                 |            |  |
|                                                                                                                                               |                                                    |                                                                                                                                                                                                                                 |            |  |
| 에 보고 있는 이 시간에 되었다. 그는 사이에 보고 있는 것이 되는 것이 되는 것이 되었다. 이 보고 있는 것이 되었다.<br>이 사람들은 사람들이 하면 하는 것이 되었다. 그 사람들은 사람들은 사람들은 사람들은 사람들은 사람들은 사람들은 것이 되었다. |                                                    |                                                                                                                                                                                                                                 |            |  |
| 에 보고 있는 이 시간에 되었다. 그는 사이에 보고 있는 것이 되는 것이 되는 것이 되었다. 이 보고 있는 것이 되었다.<br>이 사람들은 사람들이 하면 하는 것이 되었다. 그 사람들은 사람들은 사람들은 사람들은 사람들은 사람들은 사람들은 것이 되었다. |                                                    |                                                                                                                                                                                                                                 |            |  |
| 에 보고 있는 이 시간에 되었다. 그는 사이에 보고 있는 것이 되는 것이 되는 것이 되었다. 이 보고 있는 것이 되었다.<br>이 사람들은 사람들이 하면 하는 것이 되었다. 그 사람들은 사람들은 사람들은 사람들은 사람들은 사람들은 사람들은 것이 되었다. |                                                    |                                                                                                                                                                                                                                 |            |  |
| 에 보고 있는 이 시간에 되었다. 그는 사이에 보고 있는 것이 되는 것이 되는 것이 되었다. 이 보고 있는 것이 되었다.<br>이 사람들은 사람들이 하면 하는 것이 되었다. 그 사람들은 사람들은 사람들은 사람들은 사람들은 사람들은 사람들은 것이 되었다. |                                                    |                                                                                                                                                                                                                                 |            |  |
| 에 보고 있는 이 시간에 되었다. 그는 사이에 보고 있는 것이 되는 것이 되는 것이 되었다. 이 보고 있는 것이 되었다.<br>이 사람들은 사람들이 하면 하는 것이 되었다. 그 사람들은 사람들은 사람들은 사람들은 사람들은 사람들은 사람들은 것이 되었다. |                                                    |                                                                                                                                                                                                                                 |            |  |
| 에 보고 있는 이 시간에 되었다. 그는 사이에 보고 있는 것이 되는 것이 되는 것이 되었다. 이 보고 있는 것이 되었다.<br>이 사람들은 사람들이 하면 하는 것이 되었다. 그 사람들은 사람들은 사람들은 사람들은 사람들은 사람들은 사람들은 것이 되었다. |                                                    |                                                                                                                                                                                                                                 |            |  |
| 에 보고 있는 이 시간에 되었다. 그는 사이에 보고 있는 것이 되는 것이 되는 것이 되었다. 이 보고 있는 것이 되었다.<br>이 사람들은 사람들이 하면 하는 것이 되었다. 그 사람들은 사람들은 사람들은 사람들은 사람들은 사람들은 사람들은 것이 되었다. |                                                    |                                                                                                                                                                                                                                 |            |  |
|                                                                                                                                               |                                                    |                                                                                                                                                                                                                                 |            |  |
|                                                                                                                                               |                                                    |                                                                                                                                                                                                                                 |            |  |
|                                                                                                                                               |                                                    |                                                                                                                                                                                                                                 |            |  |
|                                                                                                                                               | 据说来,到一个老师的自己的意识。                                   |                                                                                                                                                                                                                                 |            |  |
|                                                                                                                                               |                                                    |                                                                                                                                                                                                                                 |            |  |
|                                                                                                                                               | (1) (1) (1) (1) (1) (1) (1) (1) (1) (1)            |                                                                                                                                                                                                                                 |            |  |